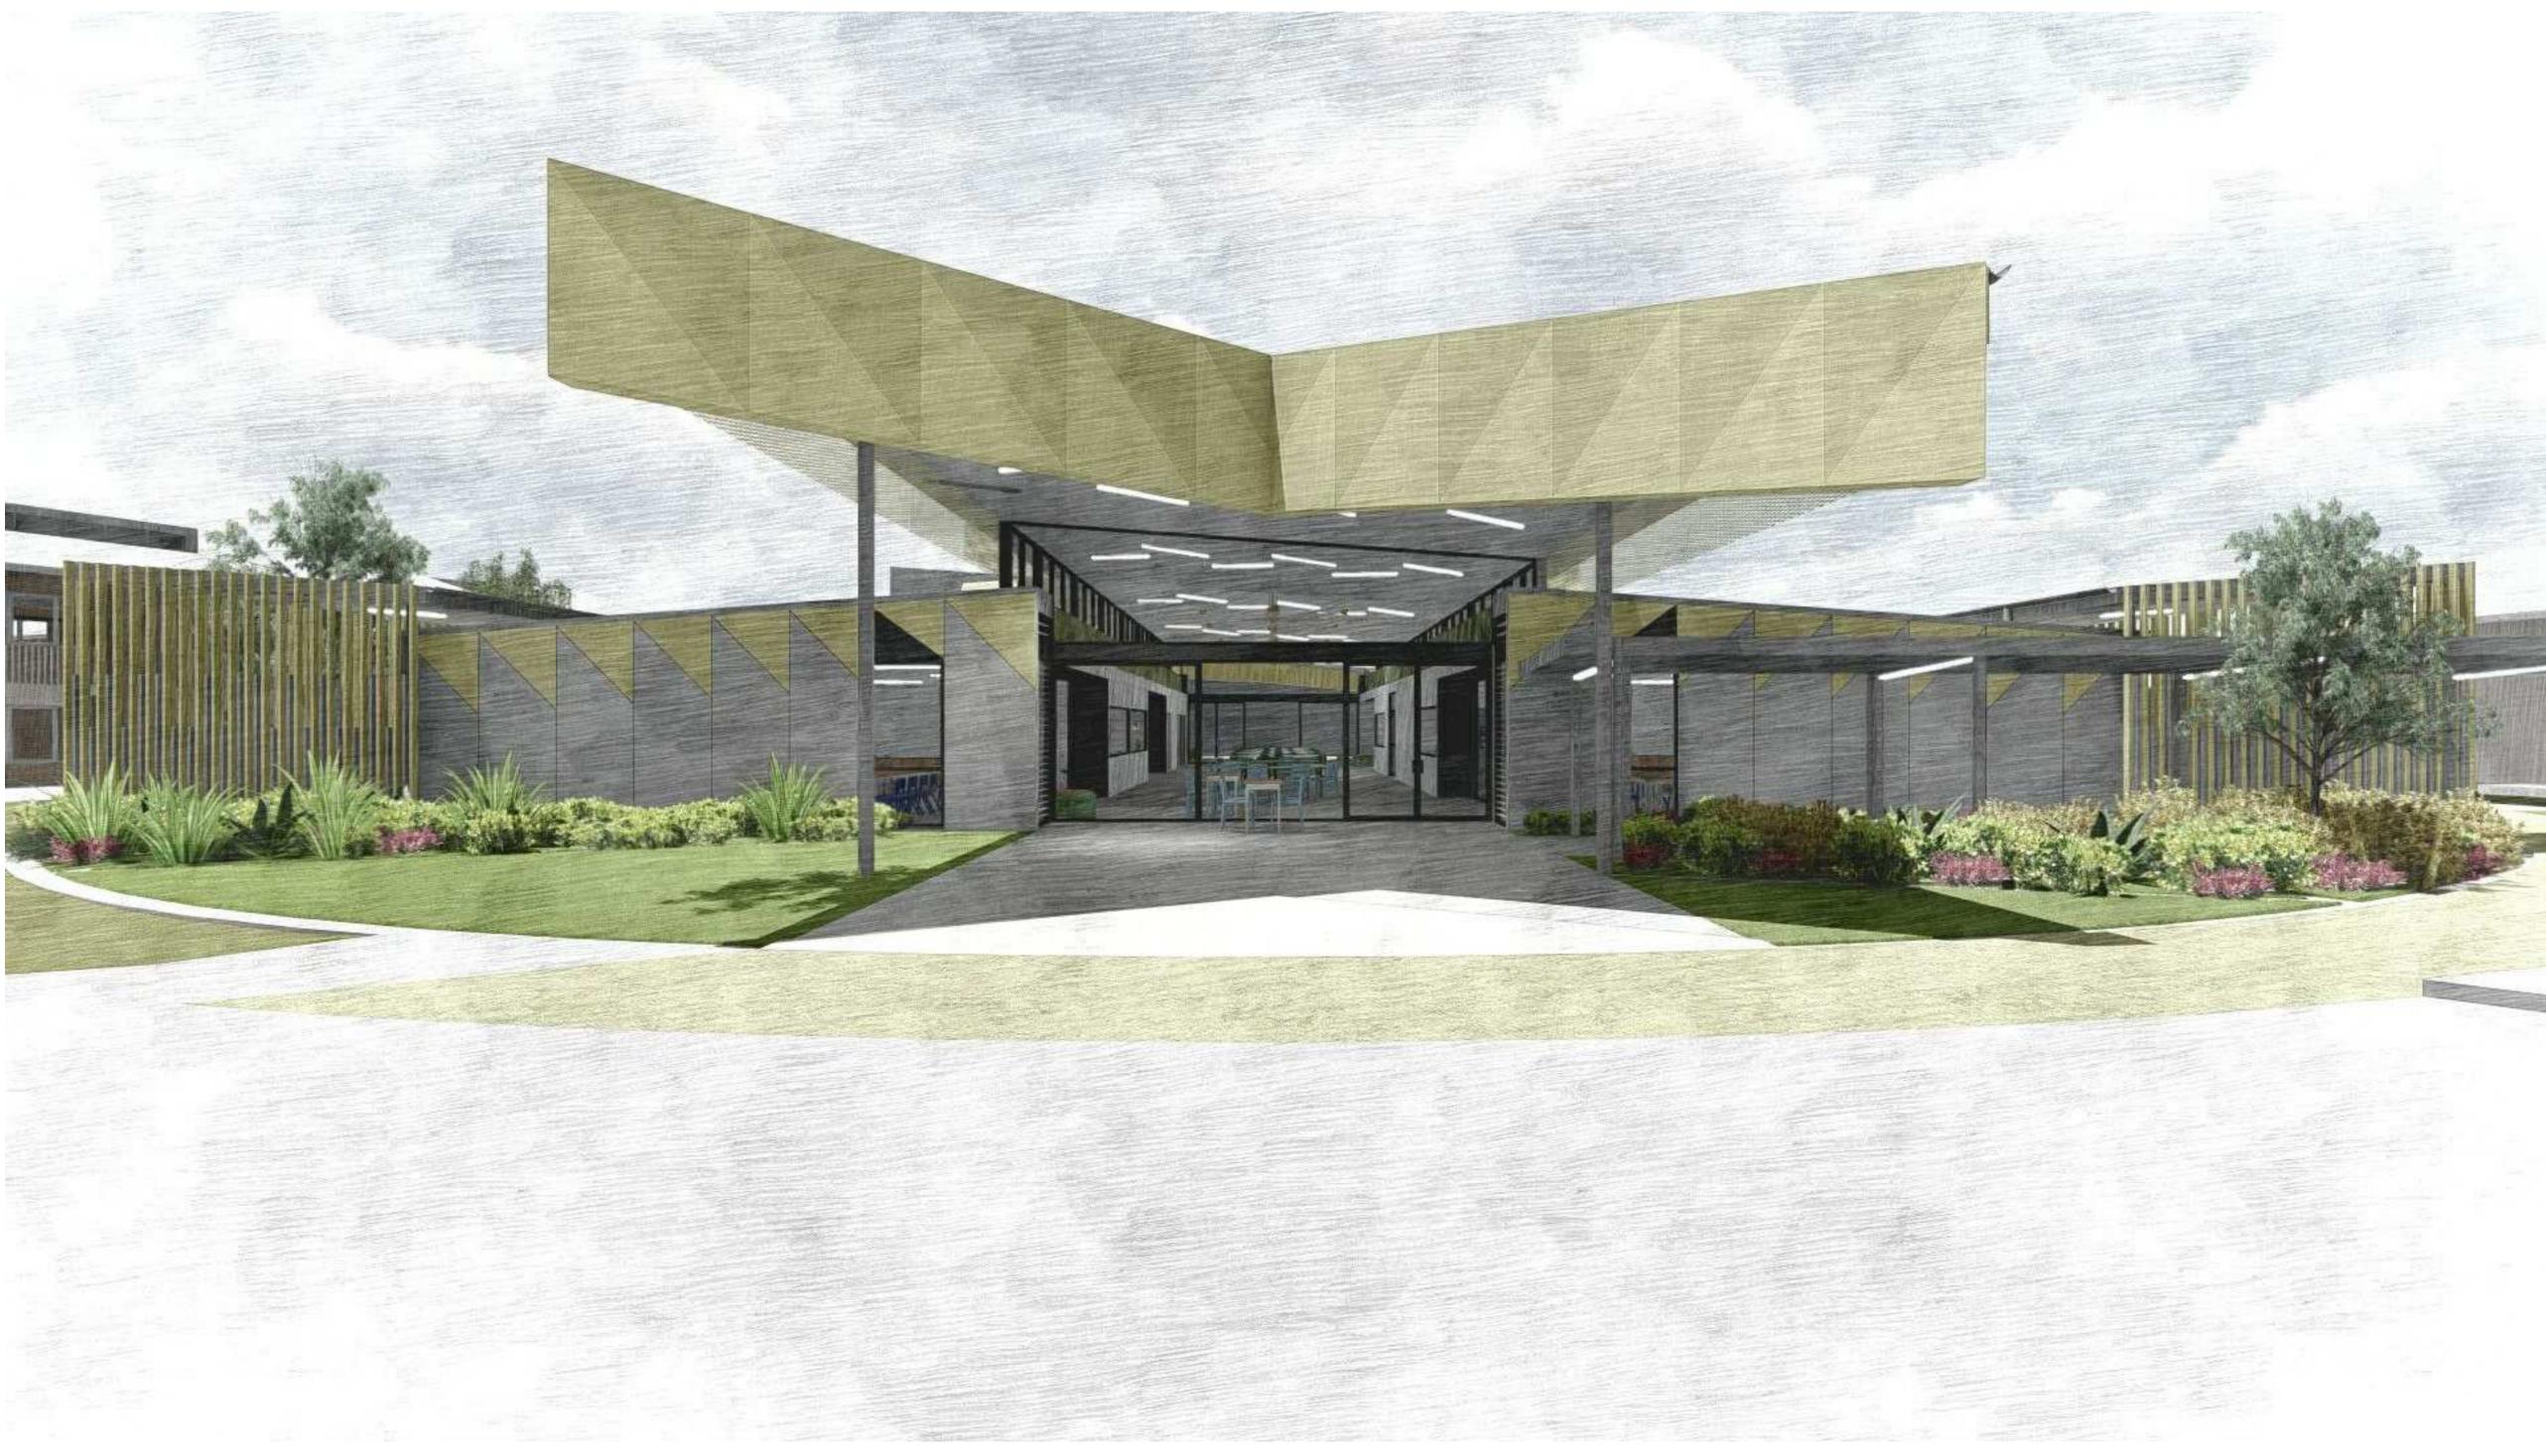

## **PERSPECTIVE 3 - VIEW FROM WEST ENTRANCE**

### **Richmond High School**

at 140 Lennox St, Richmond NSW 2753

for School Infrastructure NSW

Drawing Title BLOCK 8 - PERSPECTIVE RENDER 3

Date 19/03/2021 5:30:22 PM Scale @ A1

Drawing Reference Revision 20416-NBRS-08-DR-A-8863 0 10 20 30 40 50 60 70 80 90 100