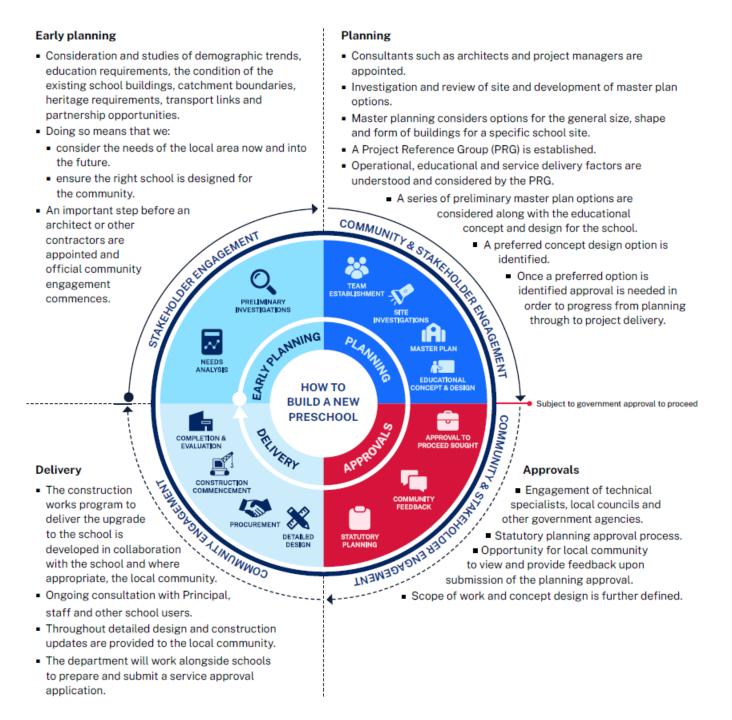

## How we build public preschools

The information below takes you through the process of building a new preschool. To learn more about how we deliver new and upgraded schools, visit <u>edu.nsw.link/SchoolShowcase</u>.