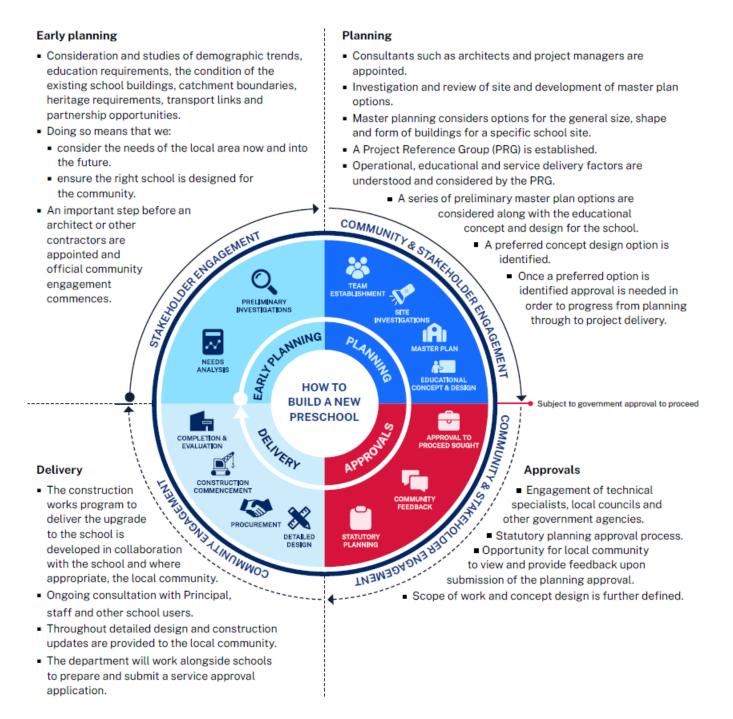

## How we build public preschools

The information below takes you through the process of building a new preschool. To learn more about how we deliver new and upgraded schools, visit <u>edu.nsw.link/SchoolShowcase</u>.