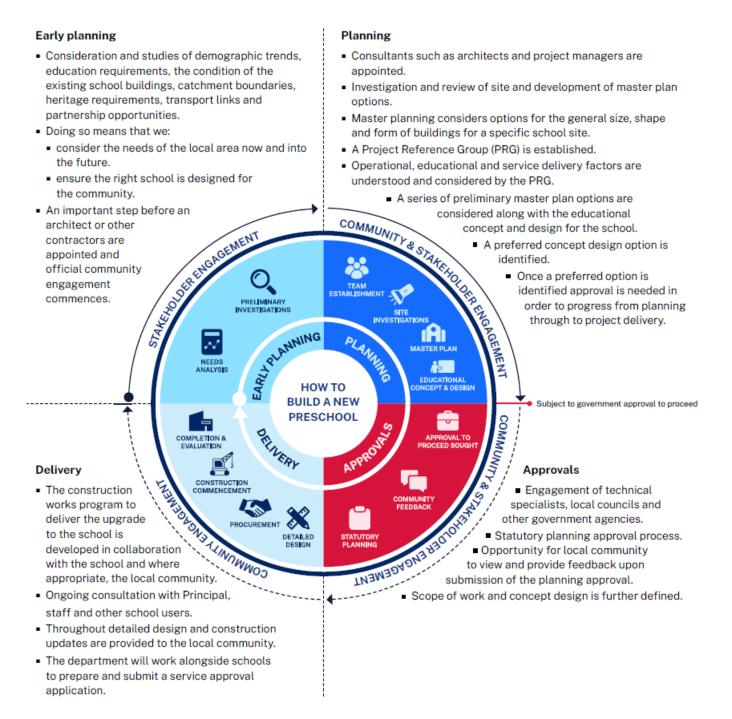

## How we build public preschools

The information below takes you through the process of building a new preschool. To learn more about how we deliver new and upgraded schools, visit <u>edu.nsw.link/SchoolShowcase</u>.