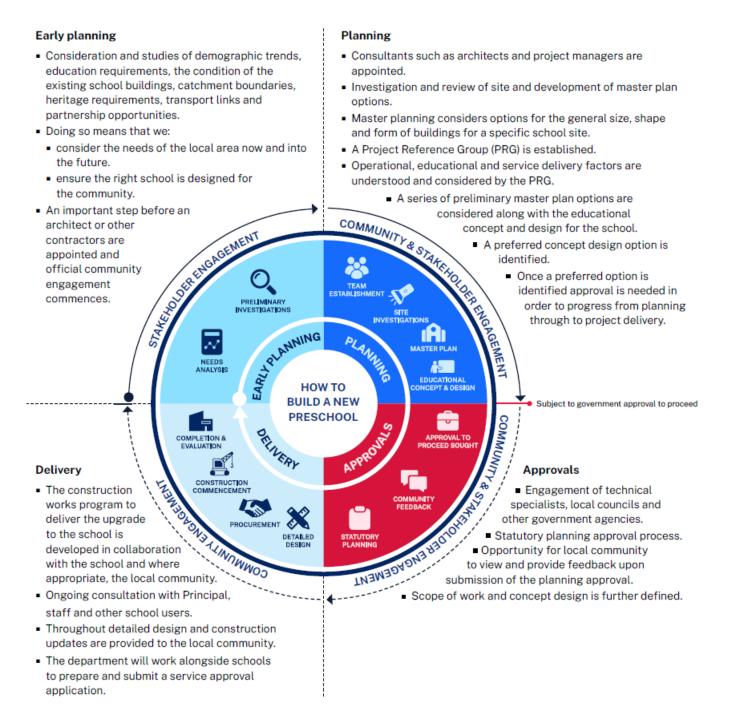

# How we build public preschools

The information below takes you through the process of building a new preschool. To learn more about how we deliver new and upgraded schools, visit <u>edu.nsw.link/SchoolShowcase</u>.