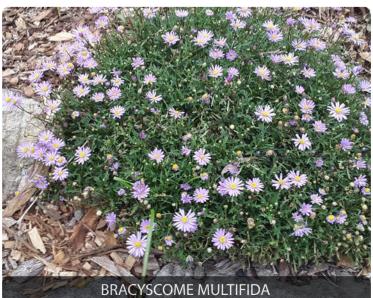

## **DOCUMENT REGISTER**

| DRAWING NUMBER | DRAWING NAME             | SCALE / DRAWING SIZE |
|----------------|--------------------------|----------------------|
| LDA-000        | LANDSCAPE COVER SHEET    | N/A                  |
| LDA-001        | EXISTING TREE PLAN       | 1:200 / A1           |
| LDA-002        | CANOPY COVERAGE PLAN     | 1:200 / A1           |
| LDA-003        | LANDSCAPE MASTERPLAN     | 1:200 / A1           |
| LDA-004        | LANDSCAPE SECTIONS 1     | 1:20 / A1            |
| LDA-005        | LANDSCAPE SECTIONS 2     | 1:30 / A1            |
| LDA-006        | LANDSCAPE SECTIONS 3     | 1:20 / A1            |
| LDA-007        | INDICATIVE RENDERS 1     | N/A                  |
| LDA-008        | INDICATIVE RENDERS 2     | N/A                  |
| LDA-009        | INDICATIVE RENDERS 3     | N/A                  |
| LDA-010        | INDICATIVE RENDERS 4     | N/A                  |
| LDA-011        | INDICATIVE PLANT PALETTE | N/A                  |