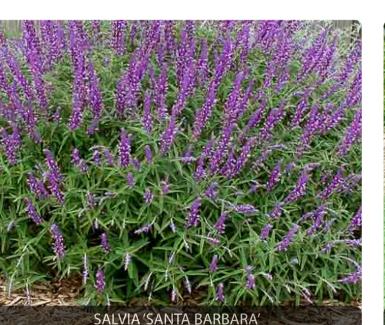

EVANT AUSTRALIAN STANDARDS AND OTHER CODES AS APPLICABLE.. LOCATION OF UNDERGROUND SERVICES TO BE PROVEN ON SITE AND PROTECTED IF NECESSARY PRIOR TO CONSTRUCTION. DIAL BEFORE YOU DIG. PLANT SPECIES AND QUANTITIES SHOWN ARE INDICATIVE ONLY AND ARE SUBJECT TO CHANGE BASED ON FUTURE PROJECT REQUIREMENTS.

ISSUE DATE DESCRIPTION DRAFT 24.02.21 DRAFT ISSUE DRAFT 02.03.21 DRAFT ISSUE DRAFT 09.03.21 DRAFT ISSUE ML RL A 25.03.21 FOR DA B 26.03.21 FOR DA C 30.03.21 FOR DA ML RL ML RL D 30.04.21 ISSUE FOR SD E 04.05.21 ISSUE FOR SSDA ML RL

**INDICATIVE RENDERS 4** 

DRAWING TITLE

JOB NUMBER DRAWN CHECKED DRAWING NUMBER 04-May-21 20200902 ML LDA-010 PROJECT PENDLE HILL HIGH SCHOOL PENDLE HILL NSW 2145 SCALE **N/A** 

## **TREES**

# BACKHOUSIA CITRIODORA

















## **SHRUBS**



















INDICATIVE PLANT PALETTE

BACKHOUSIA CITRIODORA (LEMON MYRTLE)

ELAEOCARPUS RETICULATUS (BLUEBERRY ASH)

WATERHOUSIA FLORIBUNDA (WEEPING LILLY)

MELALEUCA DECORA (WHITE FEATHER HONEYMYRTLE)

ELAEOCARPUS EUMUNDII (QUANDONG)

EUCALYPTUS MACULATA (SPOTTED GUM)

EUCALYTPUS MOLUCCANA (GREY BOX)

ASPLENIUM NIDUS (BIRDS NEST FERN)

AUSTROMYRTUS DULCIS (MIDGEN BERRY)

BANKSIA SPINULOSA (COASTAL BANKSIA)

BURSARIA SPINOSA (SWEET BURSARIA)

DIANELLA LONGIFOLIA (BLUE FLAX LILY)

INDIGOFERA AUSTRALIS (AUSTRALIAN INDIGO)

DORYANTHES EXCELSA (GYMEA LILY)

BRACYSCOME MULTIFIDA (ROCK LILY)

DICHONDRA REPENS (KIDNEY PLANT)

CARPOBROTUS GLAUCESCENS (PIGFACE)

CHRYSOCEPHALUM APICULATUM (YELLOW BUTTONS)

HARDENBERGIA VIOLACEA (NATIVE SARSPRILLA)

MYOPORUM PARVIFOLIUM (CREEPING BOOBIALLA)

CROWEA EXALATA