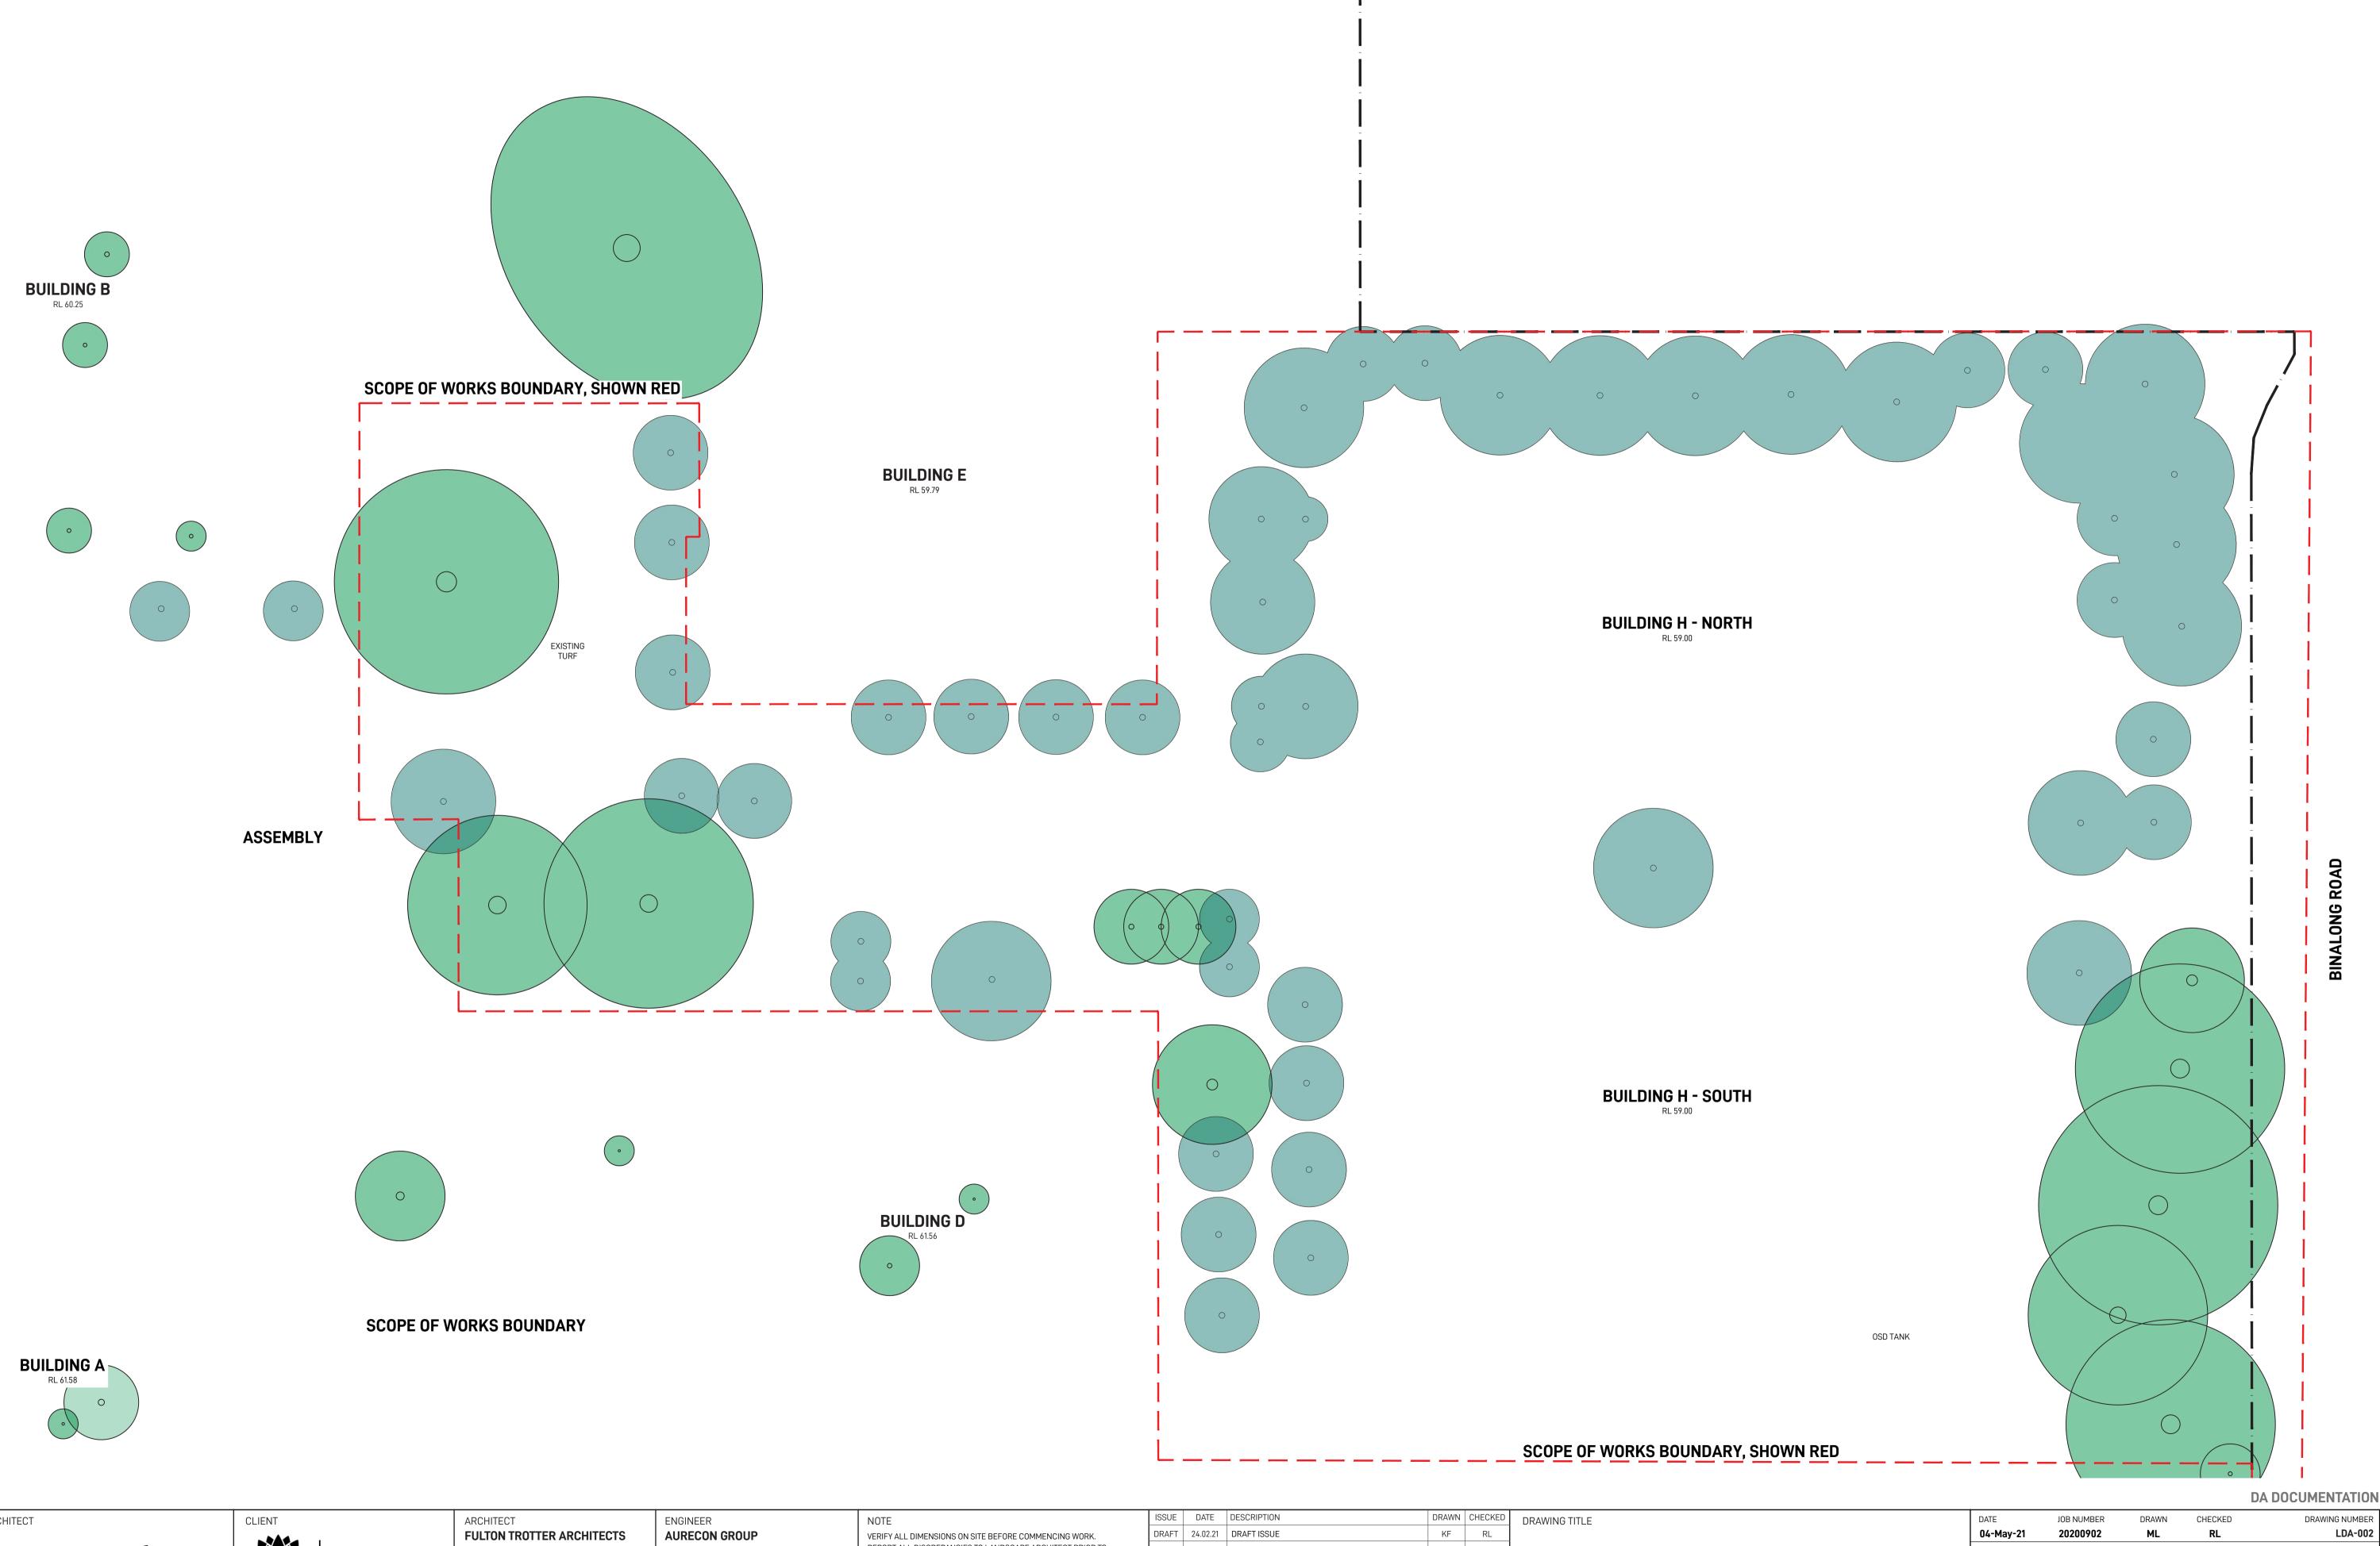

| ree      | Description                                                                                        | Existing<br>Height | Proposed<br>Action |
|----------|----------------------------------------------------------------------------------------------------|--------------------|--------------------|
| 1 2      | Lophostemon confertus (Brush Box)                                                                  | 11m<br>21m         | Retain             |
| 3        | Eucalyptus saligna (Sydney Blue Gum) Eucalyptus elata (River Peppermint)                           | 5m                 | Retain<br>Retain   |
| 4        | Allocasuarina torulosa (Rose She-Oak)                                                              | 10m                | Retain             |
| 5<br>6   | Allocasuarina torulosa (Rose She-Oak)  Eucalyptus scoparia (Wallangarra White Gum)                 | 6m<br>17m          | Retain<br>Retain   |
| 7        | Eucalyptus scoparia (Wallangarra White Gum)                                                        | 8m                 | Retain             |
| 9        | Liquidambar styraciflua (Liquidambar) Allocasuarina torulosa (Rose She-Oak)                        | 7m<br>7m           | Retain<br>Retain   |
| 10       | Angophora costata (Smooth-barked Apple)                                                            | 10m                | Retain             |
| 11<br>12 | Allocasuarina torulosa (Rose She-Oak) Allocasuarina torulosa (Rose She-Oak)                        | 10m<br>8m          | Retain<br>Retain   |
| 13       | Eucalyptus saligna (Sydney Blue Gum)                                                               | 20m                | Retain             |
| 14<br>15 | Eucalyptus tereticornis (Forest Red Gum)                                                           | 22m<br>21m         | Retain<br>Retain   |
| 16       | Eucalyptus tereticornis (Forest Red Gum)  Eucalyptus saligna (Sydney Blue Gum)                     | 18m                | Retain             |
| 17       | Callistemon salignus (Willow Bottlebrush)                                                          | 19m                | Retain             |
| 18<br>19 | Allocasuarina torulosa (Rose She-Oak)  Eucalyptus crebra (Narrow-leaved Ironbark)                  | 7m<br>13m          | Retain<br>Retain   |
| 20       | Allocasuarina torulosa (Rose She-Oak)                                                              | 10m                | Retain             |
| 21       | Allocasuarina torulosa (Rose She-Oak)  Eucalyptus tereticornis (Forest Red Gum)                    | 11m<br>18m         | Retain<br>Retain   |
| 23       | Unknown species                                                                                    | 9m                 | Retain             |
| 24<br>25 | Olea europaea (European Olive) Callistemon salignus (Willow Bottlebrush)                           | 8m<br>7m           | Retain<br>Retain   |
| 26       | Cedrus deodara (Deodar Cedar)                                                                      | 15m                | Retain             |
| 27       | Jacaranda mismosifolia (Blue Jacaranda)                                                            | 9m                 | Retain             |
| 28<br>29 | Jacaranda mismosifolia (Blue Jacaranda) Jacaranda mismosifolia (Blue Jacaranda)                    | 10m<br>11m         | Retain<br>Retain   |
| 30       | Jacaranda mismosifolia (Blue Jacaranda)                                                            | 11m                | Retain             |
| 31       | Jacaranda mismosifolia (Blue Jacaranda) Hibiscus spp. (Hibiscus)                                   | 12m<br>5m          | Retain<br>Retain   |
| 33       | Callistemon viminalis (Weeping Bottlebrush)                                                        | 3m                 | Retain             |
| 34<br>35 | Leptospermum petersonii (Lemon-scented Tea Tree)                                                   | 6m                 | Retain<br>Retain   |
| 36       | Leptospermum petersonii (Lemon-scented Tea Tree) Leptospermum petersonii (Lemon-scented Tea Tree)  | 5m<br>5m           | Retain             |
| 37       | Leptospermum petersonii (Lemon-scented Tea Tree)                                                   | 5m                 | Retain             |
| 38       | Leptospermum petersonii (Lemon-scented Tea Tree) Leptospermum petersonii (Lemon-scented Tea Tree)  | 4m<br>6m           | Retain<br>Retain   |
| 40       | Leptospermum petersonii (Lemon-scented Tea Tree)                                                   | 6m                 | Retain             |
| 41<br>42 | Plumeria spp. (Frangipani) Plumeria spp. (Frangipani)                                              | 2-3m<br>1-2m       | Retain<br>Retain   |
| 43       | Elaeocarpus reticulatus (Blueberry Ash)                                                            | 7m                 | Retain             |
| 44       | Elaeocarpus reticulatus (Blueberry Ash)                                                            | 8m                 | Retain             |
| 45<br>46 | Grevillea robusta (Silky Oak) Brachychiton acerifolius (Illawara Flame Tree)                       | 17m<br>11m         | Retain<br>Retain   |
| 47       | Unknown species                                                                                    | 8m                 | Retain             |
| 48<br>49 | Stenocarpus sinuatus (Firewheel Tree) Grevillea robusta (Silky Oak)                                | 8m<br>19m          | Retain<br>Retain   |
| 50       | Corymbia maculata (Spotted Gum)                                                                    | 17m                | Retain             |
| 51<br>52 | Corymbia citriodora (Lemon-scented Gum) Corymbia maculata (Spotted Gum)                            | 18m<br>26m         | Retain<br>Retain   |
| 53       | Corymbia maculata (Spotted Gum)                                                                    | 27m                | Retain             |
| 54<br>55 | Ligustrum spp. (Privet) Jacaranda mismosifolia (Blue Jacaranda)                                    | 9m<br>10m          | Retain<br>Retain   |
| 56       | Eucalyptus crebra (Narrow-leaved Ironbark)                                                         | 16m                | Retain             |
| 57       | Melaleuca quinquenervia (Broad-leaved Paperbark)                                                   | 6m                 | Retain             |
| 58<br>59 | Melaleuca quinquenervia (Broad-leaved Paperbark)  Melaleuca quinquenervia (Broad-leaved Paperbark) | 7m<br>7m           | Retain<br>Retain   |
| 60       | Melaleuca quinquenervia (Broad-leaved Paperbark)                                                   | 5m                 | Retain             |
| 61<br>62 | Eucalyptus microcorys (Tallowood)  Eucalyptus microcorys (Tallowood)                               | 5m<br>17m          | Retain<br>Retain   |
| 63       | Eucalyptus microcorys (Tallowood)                                                                  | 17111<br>19m       | Retain             |
| 64<br>65 | Eucalyptus microcorys (Tallowood)                                                                  | 17m<br>16m         | Retain             |
| 66       | Eucalyptus microcorys (Tallowood)  Callistemon viminalis (Weeping Bottlebrush)                     | 4m                 | Retain<br>Remove   |
| 67       | Callistemon viminalis (Weeping Bottlebrush)                                                        | 4m                 | Remove             |
| 68<br>69 | Acacia implexa (Hickory Wattle)  Callistemon salignus (Willow Bottlebrush)                         | 11m<br>7m          | Remove<br>Remove   |
| 70       | Callistemon salignus (Willow Bottlebrush)                                                          | 6m                 | Remove             |
| 71<br>72 | Corymbia maculata (Spotted Gum) Schinus molle (Peppercorn Tree)                                    | 13m<br>9m          | Retain<br>Retain   |
| 73       | Schinus molle (Peppercorn Tree)                                                                    | 8m                 | Retain             |
| 74       | Eucalyptus tereticornis (Forest Red Gum)                                                           | 15m                | Retain             |
| 75<br>76 | Eucalyptus tereticornis (Forest Red Gum)  Eucalyptus tereticornis (Forest Red Gum)                 | 14m<br>10m         | Retain<br>Retain   |
| 77       | Eucalyptus paniculata (Grey Ironbark)                                                              | 15m                | Retain             |
| 78<br>79 | Schinus molle (Peppercorn Tree)  Eucalyptus globulus (Tasmanian Blue Gum)                          | 3m<br>14m          | Retain<br>Retain   |
| 80       | Eucalyptus tereticornis (Forest Red Gum)                                                           | 14111<br>12m       | Retain             |
| 81       | Eucalyptus tereticornis (Forest Red Gum)                                                           | 14m                | Retain             |
| 82       | Eucalyptus tereticornis (Forest Red Gum) Eucalyptus tereticornis (Forest Red Gum)                  | 5m<br>17m          | Retain<br>Retain   |
| 84       | Eucalyptus tereticornis (Forest Red Gum)                                                           | 9m                 | Retain             |
| 85<br>86 | Eucalyptus crebra (Narrow-leaved Ironbark) Eucalyptus tereticornis (Forest Red Gum)                | 12m<br>12m         | Retain<br>Retain   |
| 87       | Eucalyptus tereticornis (Forest Red Gum)                                                           | 14m                | Retain             |
| 88       | Eucalyptus tereticornis (Forest Red Gum)                                                           | 12m                | Retain             |
| 90       | Eucalyptus tereticornis (Forest Red Gum) Eucalyptus resinifera (Red Mahogany)                      | 19m<br>23m         | Retain<br>Retain   |
| 91       | Eucalyptus microcarpa (Grey Box)                                                                   | 20m                | Retain             |
| 92<br>93 | Eucalyptus microcarpa (Grey Box)  Eucalyptus microcarpa (Grey Box)                                 | 21m<br>20m         | Retain<br>Retain   |
| 94       | Ficus elastica (Rubber Fig)                                                                        | 6m                 | Retain             |
| 95<br>96 | Eucalyptus paniculata (Grey Ironbark)                                                              | 17m<br>22m         | Retain<br>Retain   |
| 96       | Eucalyptus tereticornis (Forest Red Gum)  Eucalyptus paniculata (Grey Ironbark)                    | 17m                | Retain             |