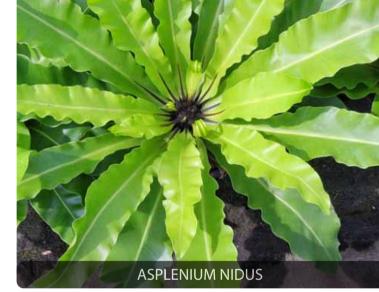

| ree      | Description                                                                                        | Existing<br>Height | Proposed<br>Action |
|----------|----------------------------------------------------------------------------------------------------|--------------------|--------------------|
| 1 2      | Lophostemon confertus (Brush Box)                                                                  | 11m<br>21m         | Retain             |
| 3        | Eucalyptus saligna (Sydney Blue Gum) Eucalyptus elata (River Peppermint)                           | 5m                 | Retain<br>Retain   |
| 4        | Allocasuarina torulosa (Rose She-Oak)                                                              | 10m                | Retain             |
| 5<br>6   | Allocasuarina torulosa (Rose She-Oak)  Eucalyptus scoparia (Wallangarra White Gum)                 | 6m<br>17m          | Retain<br>Retain   |
| 7        | Eucalyptus scoparia (Wallangarra White Gum)                                                        | 8m                 | Retain             |
| 9        | Liquidambar styraciflua (Liquidambar) Allocasuarina torulosa (Rose She-Oak)                        | 7m<br>7m           | Retain<br>Retain   |
| 10       | Angophora costata (Smooth-barked Apple)                                                            | 10m                | Retain             |
| 11<br>12 | Allocasuarina torulosa (Rose She-Oak) Allocasuarina torulosa (Rose She-Oak)                        | 10m<br>8m          | Retain<br>Retain   |
| 13       | Eucalyptus saligna (Sydney Blue Gum)                                                               | 20m                | Retain             |
| 14<br>15 | Eucalyptus tereticornis (Forest Red Gum)                                                           | 22m<br>21m         | Retain<br>Retain   |
| 16       | Eucalyptus tereticornis (Forest Red Gum)  Eucalyptus saligna (Sydney Blue Gum)                     | 18m                | Retain             |
| 17       | Callistemon salignus (Willow Bottlebrush)                                                          | 19m                | Retain             |
| 18<br>19 | Allocasuarina torulosa (Rose She-Oak)  Eucalyptus crebra (Narrow-leaved Ironbark)                  | 7m<br>13m          | Retain<br>Retain   |
| 20       | Allocasuarina torulosa (Rose She-Oak)                                                              | 10m                | Retain             |
| 21       | Allocasuarina torulosa (Rose She-Oak)  Eucalyptus tereticornis (Forest Red Gum)                    | 11m<br>18m         | Retain<br>Retain   |
| 23       | Unknown species                                                                                    | 9m                 | Retain             |
| 24<br>25 | Olea europaea (European Olive) Callistemon salignus (Willow Bottlebrush)                           | 8m<br>7m           | Retain<br>Retain   |
| 26       | Cedrus deodara (Deodar Cedar)                                                                      | 15m                | Retain             |
| 27       | Jacaranda mismosifolia (Blue Jacaranda)                                                            | 9m                 | Retain             |
| 28<br>29 | Jacaranda mismosifolia (Blue Jacaranda) Jacaranda mismosifolia (Blue Jacaranda)                    | 10m<br>11m         | Retain<br>Retain   |
| 30       | Jacaranda mismosifolia (Blue Jacaranda)                                                            | 11m                | Retain             |
| 31       | Jacaranda mismosifolia (Blue Jacaranda) Hibiscus spp. (Hibiscus)                                   | 12m<br>5m          | Retain<br>Retain   |
| 33       | Callistemon viminalis (Weeping Bottlebrush)                                                        | 3m                 | Retain             |
| 34<br>35 | Leptospermum petersonii (Lemon-scented Tea Tree)                                                   | 6m                 | Retain<br>Retain   |
| 36       | Leptospermum petersonii (Lemon-scented Tea Tree) Leptospermum petersonii (Lemon-scented Tea Tree)  | 5m<br>5m           | Retain             |
| 37       | Leptospermum petersonii (Lemon-scented Tea Tree)                                                   | 5m                 | Retain             |
| 38       | Leptospermum petersonii (Lemon-scented Tea Tree) Leptospermum petersonii (Lemon-scented Tea Tree)  | 4m<br>6m           | Retain<br>Retain   |
| 40       | Leptospermum petersonii (Lemon-scented Tea Tree)                                                   | 6m                 | Retain             |
| 41<br>42 | Plumeria spp. (Frangipani) Plumeria spp. (Frangipani)                                              | 2-3m<br>1-2m       | Retain<br>Retain   |
| 43       | Elaeocarpus reticulatus (Blueberry Ash)                                                            | 7m                 | Retain             |
| 44       | Elaeocarpus reticulatus (Blueberry Ash)                                                            | 8m                 | Retain             |
| 45<br>46 | Grevillea robusta (Silky Oak) Brachychiton acerifolius (Illawara Flame Tree)                       | 17m<br>11m         | Retain<br>Retain   |
| 47       | Unknown species                                                                                    | 8m                 | Retain             |
| 48<br>49 | Stenocarpus sinuatus (Firewheel Tree) Grevillea robusta (Silky Oak)                                | 8m<br>19m          | Retain<br>Retain   |
| 50       | Corymbia maculata (Spotted Gum)                                                                    | 17m                | Retain             |
| 51<br>52 | Corymbia citriodora (Lemon-scented Gum) Corymbia maculata (Spotted Gum)                            | 18m<br>26m         | Retain<br>Retain   |
| 53       | Corymbia maculata (Spotted Gum)                                                                    | 27m                | Retain             |
| 54<br>55 | Ligustrum spp. (Privet) Jacaranda mismosifolia (Blue Jacaranda)                                    | 9m<br>10m          | Retain<br>Retain   |
| 56       | Eucalyptus crebra (Narrow-leaved Ironbark)                                                         | 16m                | Retain             |
| 57       | Melaleuca quinquenervia (Broad-leaved Paperbark)                                                   | 6m                 | Retain             |
| 58<br>59 | Melaleuca quinquenervia (Broad-leaved Paperbark)  Melaleuca quinquenervia (Broad-leaved Paperbark) | 7m<br>7m           | Retain<br>Retain   |
| 60       | Melaleuca quinquenervia (Broad-leaved Paperbark)                                                   | 5m                 | Retain             |
| 61<br>62 | Eucalyptus microcorys (Tallowood)  Eucalyptus microcorys (Tallowood)                               | 5m<br>17m          | Retain<br>Retain   |
| 63       | Eucalyptus microcorys (Tallowood)                                                                  | 17111<br>19m       | Retain             |
| 64<br>65 | Eucalyptus microcorys (Tallowood)                                                                  | 17m<br>16m         | Retain             |
| 66       | Eucalyptus microcorys (Tallowood)  Callistemon viminalis (Weeping Bottlebrush)                     | 4m                 | Retain<br>Remove   |
| 67       | Callistemon viminalis (Weeping Bottlebrush)                                                        | 4m                 | Remove             |
| 68<br>69 | Acacia implexa (Hickory Wattle)  Callistemon salignus (Willow Bottlebrush)                         | 11m<br>7m          | Remove<br>Remove   |
| 70       | Callistemon salignus (Willow Bottlebrush)                                                          | 6m                 | Remove             |
| 71<br>72 | Corymbia maculata (Spotted Gum) Schinus molle (Peppercorn Tree)                                    | 13m<br>9m          | Retain<br>Retain   |
| 73       | Schinus molle (Peppercorn Tree)                                                                    | 8m                 | Retain             |
| 74       | Eucalyptus tereticornis (Forest Red Gum)                                                           | 15m                | Retain             |
| 75<br>76 | Eucalyptus tereticornis (Forest Red Gum)  Eucalyptus tereticornis (Forest Red Gum)                 | 14m<br>10m         | Retain<br>Retain   |
| 77       | Eucalyptus paniculata (Grey Ironbark)                                                              | 15m                | Retain             |
| 78<br>79 | Schinus molle (Peppercorn Tree)  Eucalyptus globulus (Tasmanian Blue Gum)                          | 3m<br>14m          | Retain<br>Retain   |
| 80       | Eucalyptus tereticornis (Forest Red Gum)                                                           | 14111<br>12m       | Retain             |
| 81       | Eucalyptus tereticornis (Forest Red Gum)                                                           | 14m                | Retain             |
| 82       | Eucalyptus tereticornis (Forest Red Gum) Eucalyptus tereticornis (Forest Red Gum)                  | 5m<br>17m          | Retain<br>Retain   |
| 84       | Eucalyptus tereticornis (Forest Red Gum)                                                           | 9m                 | Retain             |
| 85<br>86 | Eucalyptus crebra (Narrow-leaved Ironbark) Eucalyptus tereticornis (Forest Red Gum)                | 12m<br>12m         | Retain<br>Retain   |
| 87       | Eucalyptus tereticornis (Forest Red Gum)                                                           | 14m                | Retain             |
| 88       | Eucalyptus tereticornis (Forest Red Gum)                                                           | 12m                | Retain             |
| 90       | Eucalyptus tereticornis (Forest Red Gum) Eucalyptus resinifera (Red Mahogany)                      | 19m<br>23m         | Retain<br>Retain   |
| 91       | Eucalyptus microcarpa (Grey Box)                                                                   | 20m                | Retain             |
| 92<br>93 | Eucalyptus microcarpa (Grey Box)  Eucalyptus microcarpa (Grey Box)                                 | 21m<br>20m         | Retain<br>Retain   |
| 94       | Ficus elastica (Rubber Fig)                                                                        | 6m                 | Retain             |
| 95<br>96 | Eucalyptus paniculata (Grey Ironbark)                                                              | 17m<br>22m         | Retain<br>Retain   |
| 96       | Eucalyptus tereticornis (Forest Red Gum)  Eucalyptus paniculata (Grey Ironbark)                    | 17m                | Retain             |