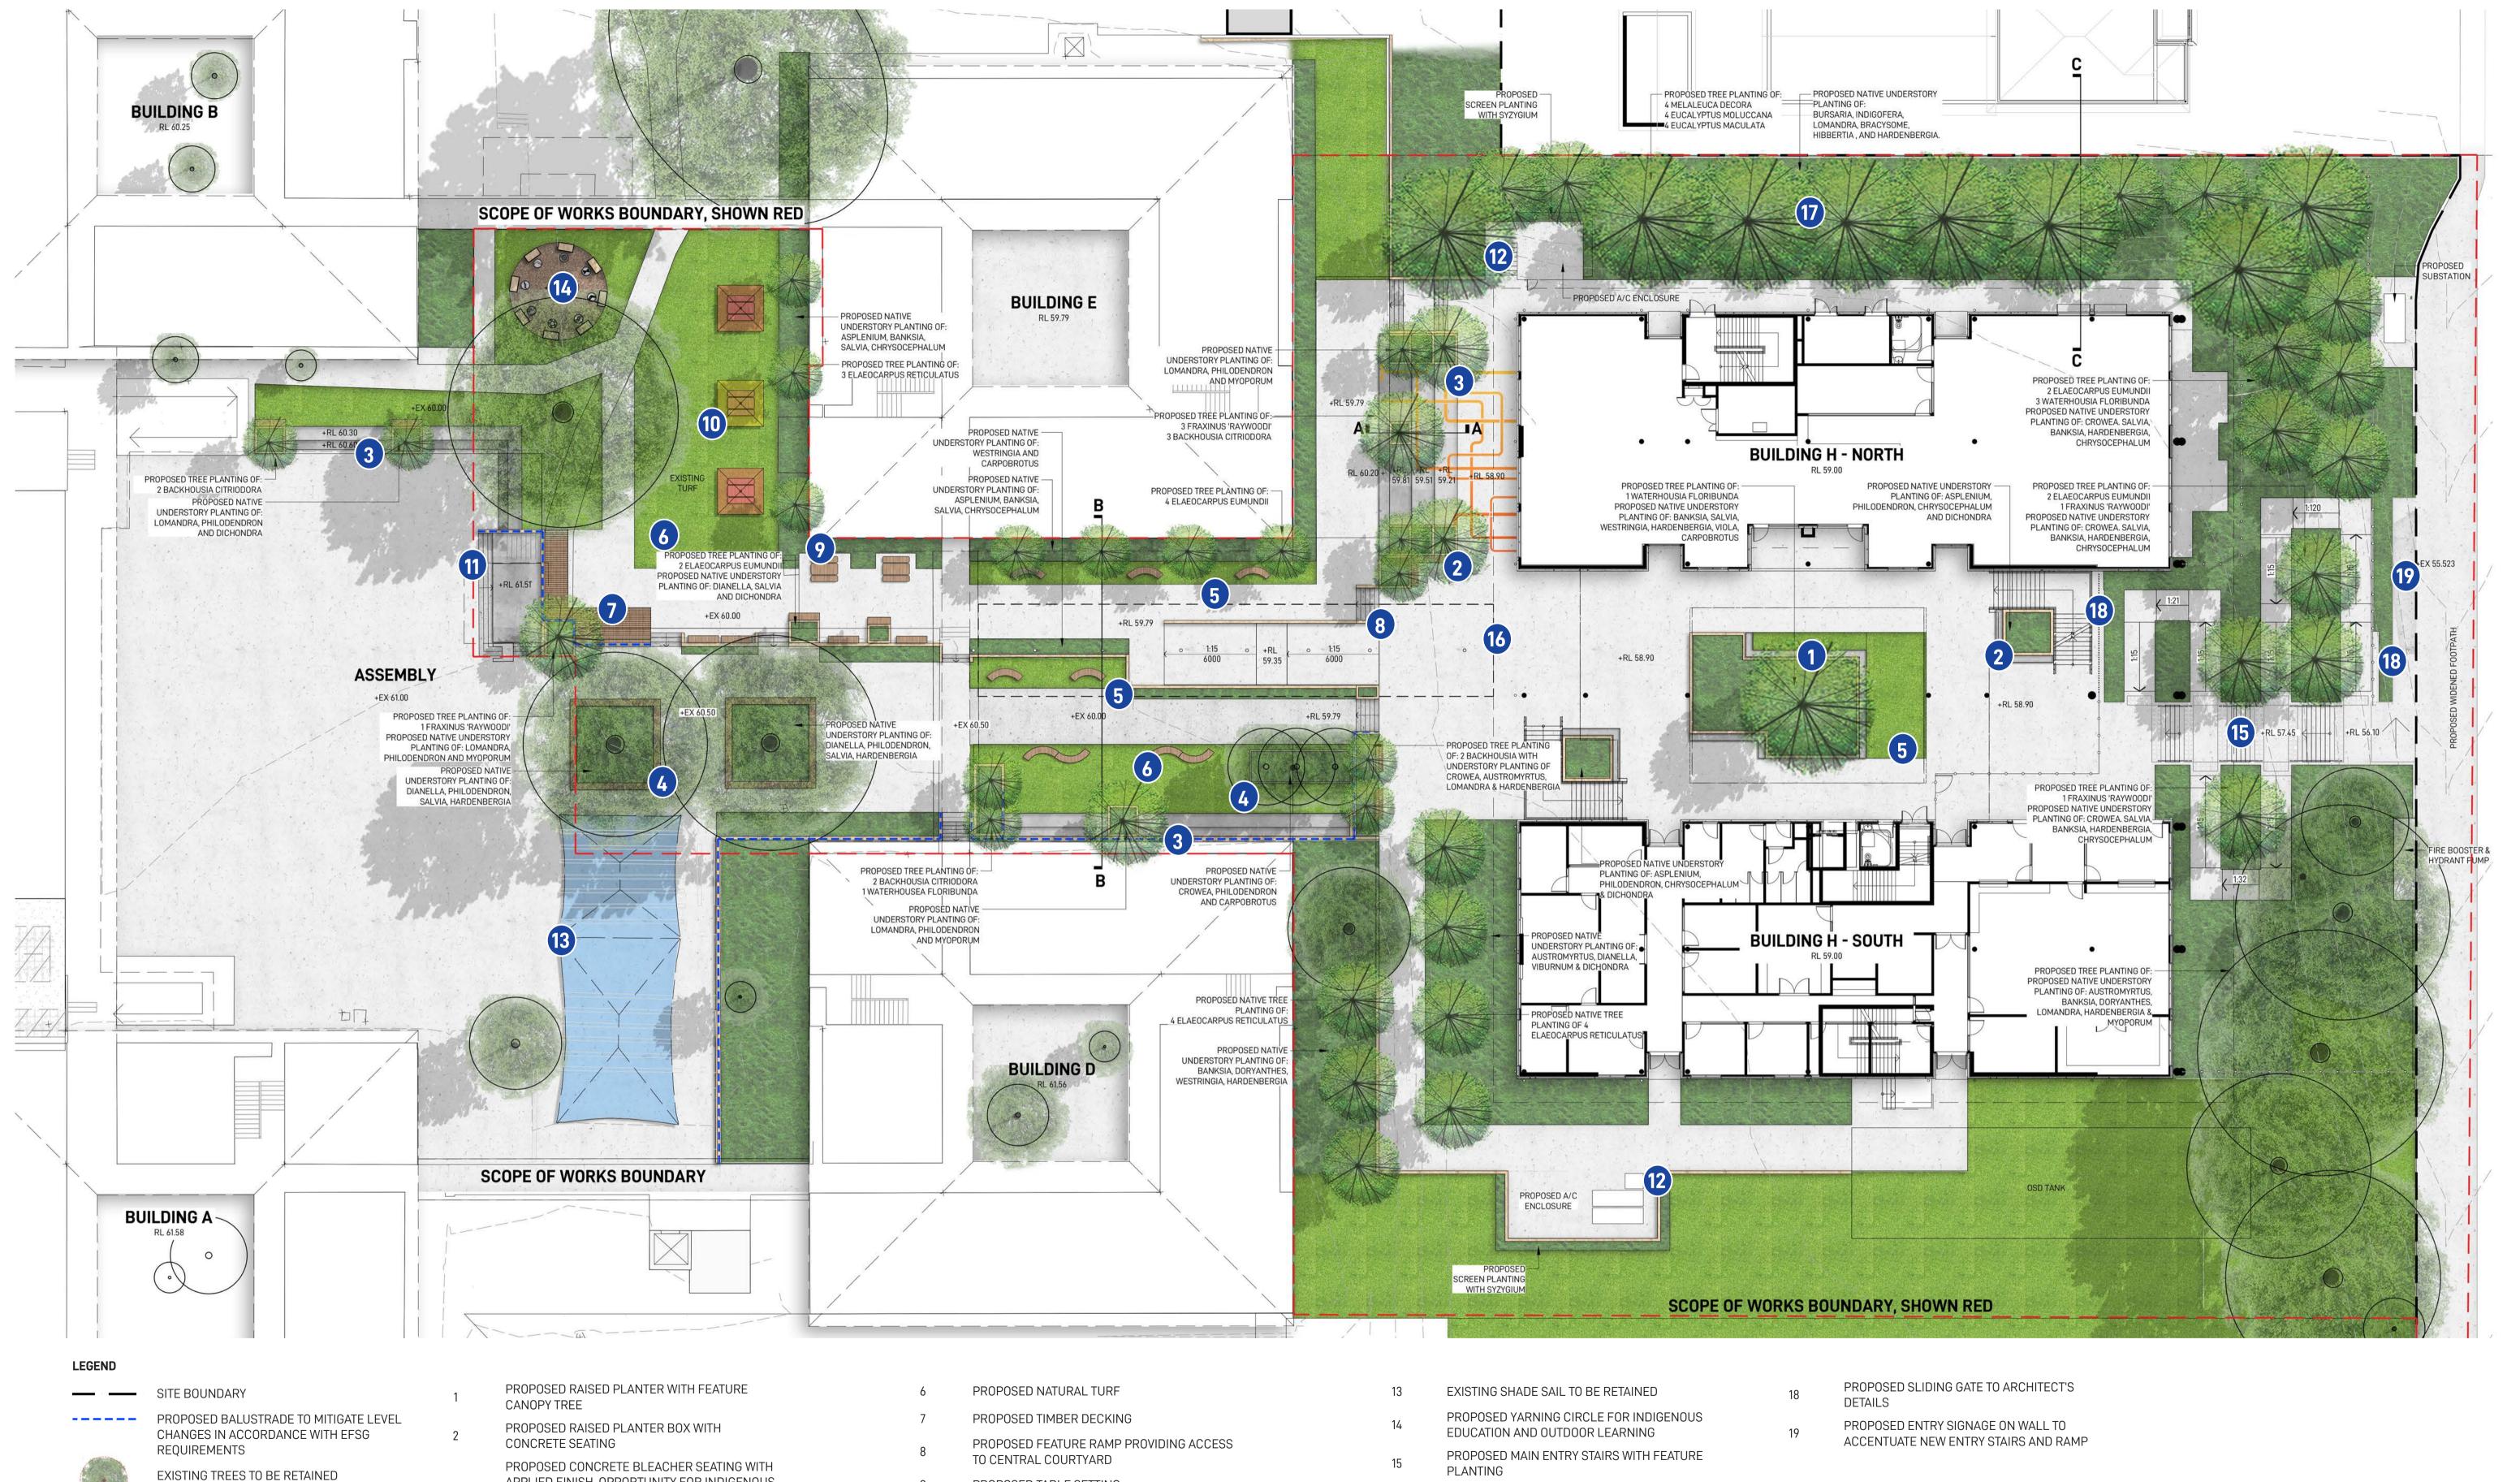

## **DOCUMENT REGISTER**

| DRAWING NUMBER | DRAWING NAME             | SCALE / DRAWING SIZE |
|----------------|--------------------------|----------------------|
| LDA-000        | LANDSCAPE COVER SHEET    | N/A                  |
| LDA-001        | EXISTING TREE PLAN       | 1:200 / A1           |
| LDA-002        | CANOPY COVERAGE PLAN     | 1:200 / A1           |
| LDA-003        | LANDSCAPE MASTERPLAN     | 1:200 / A1           |
| LDA-004        | LANDSCAPE SECTIONS 1     | 1:20 / A1            |
| LDA-005        | LANDSCAPE SECTIONS 2     | 1:30 / A1            |
| LDA-006        | LANDSCAPE SECTIONS 3     | 1:20 / A1            |
| LDA-007        | INDICATIVE RENDERS 1     | N/A                  |
| LDA-008        | INDICATIVE RENDERS 2     | N/A                  |
| LDA-009        | INDICATIVE RENDERS 3     | N/A                  |
| LDA-010        | INDICATIVE RENDERS 4     | N/A                  |
| LDA-011        | INDICATIVE PLANT PALETTE | N/A                  |

LANDSCAPE COVER SHEET

**DRAWING TITLE** 

CHECKED JOB NUMBER DRAWN 04-May-21 20200902 PENDLE HILL HIGH SCHOOL PENDLE HILL NSW 2145 SCALE **N/A** 

DA DOCUMENTATION