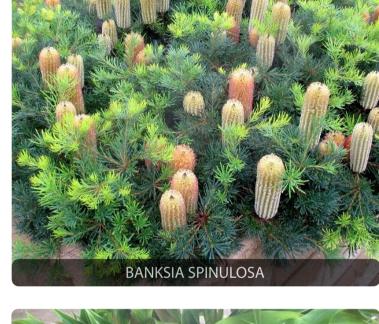

| ree      | Description                                                                                        | Existing<br>Height | Proposed<br>Action |
|----------|----------------------------------------------------------------------------------------------------|--------------------|--------------------|
| 1 2      | Lophostemon confertus (Brush Box)                                                                  | 11m<br>21m         | Retain             |
| 3        | Eucalyptus saligna (Sydney Blue Gum) Eucalyptus elata (River Peppermint)                           | 5m                 | Retain<br>Retain   |
| 4        | Allocasuarina torulosa (Rose She-Oak)                                                              | 10m                | Retain             |
| 5<br>6   | Allocasuarina torulosa (Rose She-Oak)  Eucalyptus scoparia (Wallangarra White Gum)                 | 6m<br>17m          | Retain<br>Retain   |
| 7        | Eucalyptus scoparia (Wallangarra White Gum)                                                        | 8m                 | Retain             |
| 9        | Liquidambar styraciflua (Liquidambar) Allocasuarina torulosa (Rose She-Oak)                        | 7m<br>7m           | Retain<br>Retain   |
| 10       | Angophora costata (Smooth-barked Apple)                                                            | 10m                | Retain             |
| 11<br>12 | Allocasuarina torulosa (Rose She-Oak) Allocasuarina torulosa (Rose She-Oak)                        | 10m<br>8m          | Retain<br>Retain   |
| 13       | Eucalyptus saligna (Sydney Blue Gum)                                                               | 20m                | Retain             |
| 14<br>15 | Eucalyptus tereticornis (Forest Red Gum)                                                           | 22m<br>21m         | Retain<br>Retain   |
| 16       | Eucalyptus tereticornis (Forest Red Gum)  Eucalyptus saligna (Sydney Blue Gum)                     | 18m                | Retain             |
| 17       | Callistemon salignus (Willow Bottlebrush)                                                          | 19m                | Retain             |
| 18<br>19 | Allocasuarina torulosa (Rose She-Oak)  Eucalyptus crebra (Narrow-leaved Ironbark)                  | 7m<br>13m          | Retain<br>Retain   |
| 20       | Allocasuarina torulosa (Rose She-Oak)                                                              | 10m                | Retain             |
| 21       | Allocasuarina torulosa (Rose She-Oak)  Eucalyptus tereticornis (Forest Red Gum)                    | 11m<br>18m         | Retain<br>Retain   |
| 23       | Unknown species                                                                                    | 9m                 | Retain             |
| 24<br>25 | Olea europaea (European Olive) Callistemon salignus (Willow Bottlebrush)                           | 8m<br>7m           | Retain<br>Retain   |
| 26       | Cedrus deodara (Deodar Cedar)                                                                      | 15m                | Retain             |
| 27       | Jacaranda mismosifolia (Blue Jacaranda)                                                            | 9m                 | Retain             |
| 28<br>29 | Jacaranda mismosifolia (Blue Jacaranda) Jacaranda mismosifolia (Blue Jacaranda)                    | 10m<br>11m         | Retain<br>Retain   |
| 30       | Jacaranda mismosifolia (Blue Jacaranda)                                                            | 11m                | Retain             |
| 31       | Jacaranda mismosifolia (Blue Jacaranda) Hibiscus spp. (Hibiscus)                                   | 12m<br>5m          | Retain<br>Retain   |
| 33       | Callistemon viminalis (Weeping Bottlebrush)                                                        | 3m                 | Retain             |
| 34<br>35 | Leptospermum petersonii (Lemon-scented Tea Tree)                                                   | 6m                 | Retain<br>Retain   |
| 36       | Leptospermum petersonii (Lemon-scented Tea Tree) Leptospermum petersonii (Lemon-scented Tea Tree)  | 5m<br>5m           | Retain             |
| 37       | Leptospermum petersonii (Lemon-scented Tea Tree)                                                   | 5m                 | Retain             |
| 38       | Leptospermum petersonii (Lemon-scented Tea Tree) Leptospermum petersonii (Lemon-scented Tea Tree)  | 4m<br>6m           | Retain<br>Retain   |
| 40       | Leptospermum petersonii (Lemon-scented Tea Tree)                                                   | 6m                 | Retain             |
| 41<br>42 | Plumeria spp. (Frangipani) Plumeria spp. (Frangipani)                                              | 2-3m<br>1-2m       | Retain<br>Retain   |
| 43       | Elaeocarpus reticulatus (Blueberry Ash)                                                            | 7m                 | Retain             |
| 44       | Elaeocarpus reticulatus (Blueberry Ash)                                                            | 8m                 | Retain             |
| 45<br>46 | Grevillea robusta (Silky Oak) Brachychiton acerifolius (Illawara Flame Tree)                       | 17m<br>11m         | Retain<br>Retain   |
| 47       | Unknown species                                                                                    | 8m                 | Retain             |
| 48<br>49 | Stenocarpus sinuatus (Firewheel Tree) Grevillea robusta (Silky Oak)                                | 8m<br>19m          | Retain<br>Retain   |
| 50       | Corymbia maculata (Spotted Gum)                                                                    | 17m                | Retain             |
| 51<br>52 | Corymbia citriodora (Lemon-scented Gum) Corymbia maculata (Spotted Gum)                            | 18m<br>26m         | Retain<br>Retain   |
| 53       | Corymbia maculata (Spotted Gum)                                                                    | 27m                | Retain             |
| 54<br>55 | Ligustrum spp. (Privet) Jacaranda mismosifolia (Blue Jacaranda)                                    | 9m<br>10m          | Retain<br>Retain   |
| 56       | Eucalyptus crebra (Narrow-leaved Ironbark)                                                         | 16m                | Retain             |
| 57       | Melaleuca quinquenervia (Broad-leaved Paperbark)                                                   | 6m                 | Retain             |
| 58<br>59 | Melaleuca quinquenervia (Broad-leaved Paperbark)  Melaleuca quinquenervia (Broad-leaved Paperbark) | 7m<br>7m           | Retain<br>Retain   |
| 60       | Melaleuca quinquenervia (Broad-leaved Paperbark)                                                   | 5m                 | Retain             |
| 61<br>62 | Eucalyptus microcorys (Tallowood)  Eucalyptus microcorys (Tallowood)                               | 5m<br>17m          | Retain<br>Retain   |
| 63       | Eucalyptus microcorys (Tallowood)                                                                  | 17111<br>19m       | Retain             |
| 64<br>65 | Eucalyptus microcorys (Tallowood)                                                                  | 17m<br>16m         | Retain             |
| 66       | Eucalyptus microcorys (Tallowood)  Callistemon viminalis (Weeping Bottlebrush)                     | 4m                 | Retain<br>Remove   |
| 67       | Callistemon viminalis (Weeping Bottlebrush)                                                        | 4m                 | Remove             |
| 68<br>69 | Acacia implexa (Hickory Wattle)  Callistemon salignus (Willow Bottlebrush)                         | 11m<br>7m          | Remove<br>Remove   |
| 70       | Callistemon salignus (Willow Bottlebrush)                                                          | 6m                 | Remove             |
| 71<br>72 | Corymbia maculata (Spotted Gum) Schinus molle (Peppercorn Tree)                                    | 13m<br>9m          | Retain<br>Retain   |
| 73       | Schinus molle (Peppercorn Tree)                                                                    | 8m                 | Retain             |
| 74       | Eucalyptus tereticornis (Forest Red Gum)                                                           | 15m                | Retain             |
| 75<br>76 | Eucalyptus tereticornis (Forest Red Gum)  Eucalyptus tereticornis (Forest Red Gum)                 | 14m<br>10m         | Retain<br>Retain   |
| 77       | Eucalyptus paniculata (Grey Ironbark)                                                              | 15m                | Retain             |
| 78<br>79 | Schinus molle (Peppercorn Tree)  Eucalyptus globulus (Tasmanian Blue Gum)                          | 3m<br>14m          | Retain<br>Retain   |
| 80       | Eucalyptus tereticornis (Forest Red Gum)                                                           | 14111<br>12m       | Retain             |
| 81       | Eucalyptus tereticornis (Forest Red Gum)                                                           | 14m                | Retain             |
| 82       | Eucalyptus tereticornis (Forest Red Gum) Eucalyptus tereticornis (Forest Red Gum)                  | 5m<br>17m          | Retain<br>Retain   |
| 84       | Eucalyptus tereticornis (Forest Red Gum)                                                           | 9m                 | Retain             |
| 85<br>86 | Eucalyptus crebra (Narrow-leaved Ironbark) Eucalyptus tereticornis (Forest Red Gum)                | 12m<br>12m         | Retain<br>Retain   |
| 87       | Eucalyptus tereticornis (Forest Red Gum)                                                           | 14m                | Retain             |
| 88       | Eucalyptus tereticornis (Forest Red Gum)                                                           | 12m                | Retain             |
| 90       | Eucalyptus tereticornis (Forest Red Gum) Eucalyptus resinifera (Red Mahogany)                      | 19m<br>23m         | Retain<br>Retain   |
| 91       | Eucalyptus microcarpa (Grey Box)                                                                   | 20m                | Retain             |
| 92<br>93 | Eucalyptus microcarpa (Grey Box)  Eucalyptus microcarpa (Grey Box)                                 | 21m<br>20m         | Retain<br>Retain   |
| 94       | Ficus elastica (Rubber Fig)                                                                        | 6m                 | Retain             |
| 95<br>96 | Eucalyptus paniculata (Grey Ironbark)                                                              | 17m<br>22m         | Retain<br>Retain   |
| 96       | Eucalyptus tereticornis (Forest Red Gum)  Eucalyptus paniculata (Grey Ironbark)                    | 17m                | Retain             |