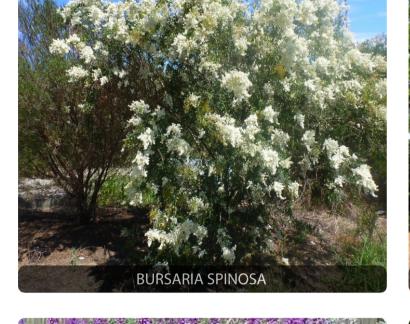

ELEVANT AUSTRALIAN STANDARDS AND OTHER CODES AS APPLICABLE.. LOCATION OF UNDERGROUND SERVICES TO BE PROVEN ON SITE AND PROTECTED IF NECESSARY PRIOR TO CONSTRUCTION. DIAL BEFORE YOU DIG. PLANT SPECIES AND QUANTITIES SHOWN ARE INDICATIVE ONLY AND ARE SUBJECT TO CHANGE BASED ON FUTURE PROJECT REQUIREMENTS.

ISSUE DATE DESCRIPTION DRAFT 24.02.21 DRAFT ISSUE DRAFT 02.03.21 DRAFT ISSUE DRAFT 09.03.21 DRAFT ISSUE ML RL A 25.03.21 FOR DA B 26.03.21 FOR DA C 30.03.21 FOR DA ML RL ML RL D 30.04.21 ISSUE FOR SD E 04.05.21 ISSUE FOR SSDA ML RL

**INDICATIVE RENDERS 4** 

DRAWING TITLE

JOB NUMBER DRAWN CHECKED DRAWING NUMBER 04-May-21 20200902 ML LDA-010 PROJECT PENDLE HILL HIGH SCHOOL PENDLE HILL NSW 2145 SCALE **N/A** 

## **TREES**

# BACKHOUSIA CITRIODORA

















## **SHRUBS**



















INDICATIVE PLANT PALETTE

BACKHOUSIA CITRIODORA (LEMON MYRTLE)

ELAEOCARPUS RETICULATUS (BLUEBERRY ASH)

WATERHOUSIA FLORIBUNDA (WEEPING LILLY)

MELALEUCA DECORA (WHITE FEATHER HONEYMYRTLE)

ELAEOCARPUS EUMUNDII (QUANDONG)

EUCALYPTUS MACULATA (SPOTTED GUM)

EUCALYTPUS MOLUCCANA (GREY BOX)

ASPLENIUM NIDUS (BIRDS NEST FERN)

AUSTROMYRTUS DULCIS (MIDGEN BERRY)

BANKSIA SPINULOSA (COASTAL BANKSIA)

BURSARIA SPINOSA (SWEET BURSARIA)

DIANELLA LONGIFOLIA (BLUE FLAX LILY)

INDIGOFERA AUSTRALIS (AUSTRALIAN INDIGO)

DORYANTHES EXCELSA (GYMEA LILY)

BRACYSCOME MULTIFIDA (ROCK LILY)

DICHONDRA REPENS (KIDNEY PLANT)

CARPOBROTUS GLAUCESCENS (PIGFACE)

CHRYSOCEPHALUM APICULATUM (YELLOW BUTTONS)

HARDENBERGIA VIOLACEA (NATIVE SARSPRILLA)

MYOPORUM PARVIFOLIUM (CREEPING BOOBIALLA)

CROWEA EXALA