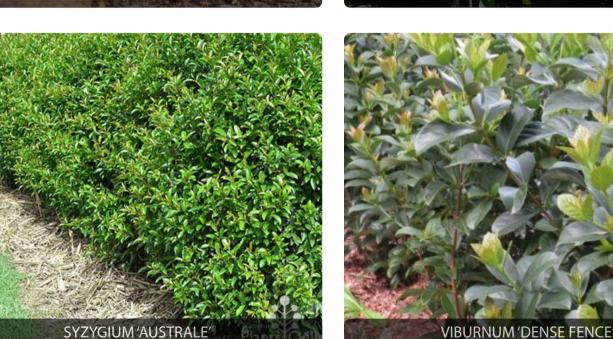

T AUSTRALIAN STANDARDS AND OTHER CODES AS APPLICABLE.. LOCATION OF UNDERGROUND SERVICES TO BE PROVEN ON SITE AND PROTECTED IF NECESSARY PRIOR TO CONSTRUCTION. DIAL BEFORE YOU DIG. PLANT SPECIES AND QUANTITIES SHOWN ARE INDICATIVE ONLY AND ARE SUBJECT TO CHANGE BASED ON FUTURE PROJECT REQUIREMENTS.

ISSUE DATE DESCRIPTION DRAFT 24.02.21 DRAFT ISSUE DRAFT 02.03.21 DRAFT ISSUE DRAFT 09.03.21 DRAFT ISSUE ML RL A 25.03.21 FOR DA B 26.03.21 FOR DA C 30.03.21 FOR DA ML RL ML RL D 30.04.21 ISSUE FOR SD E 04.05.21 ISSUE FOR SSDA ML RL

**INDICATIVE RENDERS 4** 

DRAWING TITLE

JOB NUMBER DRAWN CHECKED DRAWING NUMBER 04-May-21 20200902 ML LDA-010 PROJECT PENDLE HILL HIGH SCHOOL PENDLE HILL NSW 2145 SCALE **N/A** 

## **TREES**

# BACKHOUSIA CITRIODORA

















## **SHRUBS**



















INDICATIVE PLANT PALETTE

BACKHOUSIA CITRIODORA (LEMON MYRTLE)

ELAEOCARPUS RETICULATUS (BLUEBERRY ASH)

WATERHOUSIA FLORIBUNDA (WEEPING LILLY)

MELALEUCA DECORA (WHITE FEATHER HONEYMYRTLE)

ELAEOCARPUS EUMUNDII (QUANDONG)

EUCALYPTUS MACULATA (SPOTTED GUM)

EUCALYTPUS MOLUCCANA (GREY BOX)

ASPLENIUM NIDUS (BIRDS NEST FERN)

AUSTROMYRTUS DULCIS (MIDGEN BERRY)

BANKSIA SPINULOSA (COASTAL BANKSIA)

BURSARIA SPINOSA (SWEET BURSARIA)

DIANELLA LONGIFOLIA (BLUE FLAX LILY)

INDIGOFERA AUSTRALIS (AUSTRALIAN INDIGO)

DORYANTHES EXCELSA (GYMEA LILY)

BRACYSCOME MULTIFIDA (ROCK LILY)

DICHONDRA REPENS (KIDNEY PLANT)

CARPOBROTUS GLAUCESCENS (PIGFACE)

CHRYSOCEPHALUM APICULATUM (YELLOW BUTTONS)

HARDENBERGIA VIOLACEA (NATIVE SARSPRILLA)

MYOPORUM PARVIFOLIUM (CREEPING BOOBIALLA)

CROWEA EXALATA (WA