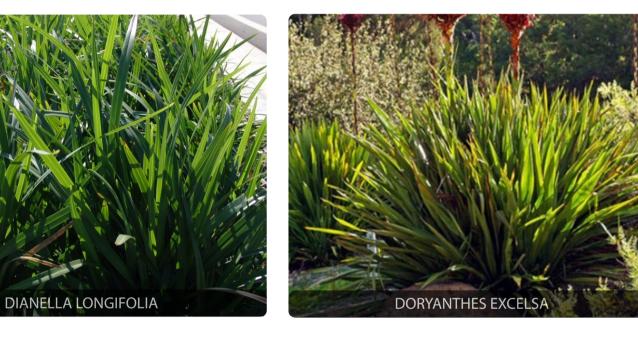

## **DOCUMENT REGISTER**

| DRAWING NUMBER | DRAWING NAME             | SCALE / DRAWING SIZE |
|----------------|--------------------------|----------------------|
| LDA-000        | LANDSCAPE COVER SHEET    | N/A                  |
| LDA-001        | EXISTING TREE PLAN       | 1:200 / A1           |
| LDA-002        | CANOPY COVERAGE PLAN     | 1:200 / A1           |
| LDA-003        | LANDSCAPE MASTERPLAN     | 1:200 / A1           |
| LDA-004        | LANDSCAPE SECTIONS 1     | 1:20 / A1            |
| LDA-005        | LANDSCAPE SECTIONS 2     | 1:30 / A1            |
| LDA-006        | LANDSCAPE SECTIONS 3     | 1:20 / A1            |
| LDA-007        | INDICATIVE RENDERS 1     | N/A                  |
| LDA-008        | INDICATIVE RENDERS 2     | N/A                  |
| LDA-009        | INDICATIVE RENDERS 3     | N/A                  |
| LDA-010        | INDICATIVE RENDERS 4     | N/A                  |
| LDA-011        | INDICATIVE PLANT PALETTE | N/A                  |