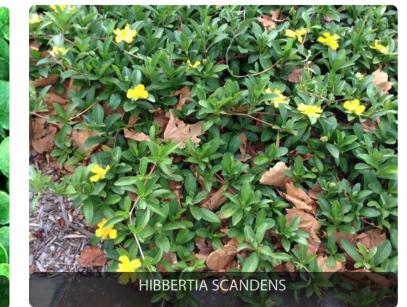

MANDRA 'LIME TUFF'

SALVIA 'SANTA BARBARA'

VIBURNUM 'DENSE FENCE'

WESTRINGIA 'GREY BOX'

HIBBERTIA SCANDENS

VIOLA HEDERACEA

GROUNDCOVERS

SYZYGIUM 'AUSTRALE'

PHILODENDRON 'LITTLE PHIL'

FRAXINUS 'RAYWOODII'

ADENANTHOS 'SILVER LINING'

PLANT NAME

TREES

SHRUBS



EXPECTED

MATURE

HEIGHT

10M

10M

12M

30M

25M

12M

7M

8M

3M

0.6M

0.5M

2M

3M

0.4M

0.6M

4M

2.5M

0.5M

0.6M

0.4M

0.9M

5M

2.5M

0.6M

0.3M

0.3M

0.4M

0.2M

0.2M

0.4M

0.3M

0.2M

ENDEMIC TO

POT SIZE CUMBERLAND NATIVE

PLAIN

 $\checkmark$ 

200L

200L

400L

400L

400L

200L

400L

400L

200MM

200MM

200MM

200MM

200MM

200MM

200MM

300MM

300MM

200MM

200MM

200MM

200MM

300MM

300MM

200MM

150MM

150MM

150MM

150MM

150MM

150MM

150MM

150MM



## **GROUNDCOVERS**



INDIGOFERA AUSTRALIS











DRAWING TITLE





LANDSCAPE ARCHITECT

# **GROUND INK**

SUITE 201, 75 ARCHER ST, CHATSWOOD NSW 2067 PH. (02) 9411 3279 WWW.GROUNDINK.COM.AU ABN 55 163 025 456 ACN 163 025 456 © GROUND INK PTY LTD THIS DESIGN AND DRAWING IS PROTECTED BY COPYRIGHT. CLIENT

PH. 1300 679 332

WWW.EDUCATION.NSW.GOV.AU/

GPO BOX 33, SYDNEY NSW 2001

ARCHITECT **FULTON TROTTER ARCHITECTS** LEVEL 3/35 SPRING ST, BONDI JUNCTION NSW 2022 PH. (02) 8383 5151 WWW.FULTONTROTTER.COM.AU/

PROJECT MANAGER **TSA MANAGEMENT** LEVEL 15/207 KENT ST, SYDNEY NSW 2000 PH. (02) 9276 1400 HTTPS://WWW.TSAMGT.COM/

**ENGINEER AURECON GROUP** 5/116 MILITARY RD, NEUTRAL BAY NSW 2089 PH. (02) 9465 5599 HTTPS://WWW.AURECONGROUP.COM/

NOTE VERIFY ALL DIMENSIONS ON SITE BEFORE COMMENCING WORK. REPORT ALL DISCREPANCIES TO LANDSCAPE AR