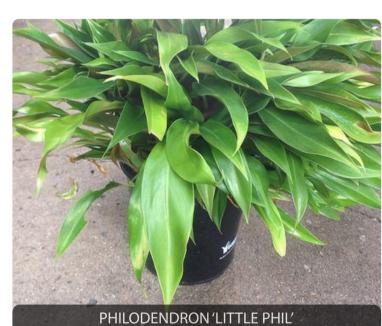

| ree      | Description                                                                                        | Existing<br>Height | Proposed<br>Action |
|----------|----------------------------------------------------------------------------------------------------|--------------------|--------------------|
| 1 2      | Lophostemon confertus (Brush Box)                                                                  | 11m<br>21m         | Retain             |
| 3        | Eucalyptus saligna (Sydney Blue Gum) Eucalyptus elata (River Peppermint)                           | 5m                 | Retain<br>Retain   |
| 4        | Allocasuarina torulosa (Rose She-Oak)                                                              | 10m                | Retain             |
| 5<br>6   | Allocasuarina torulosa (Rose She-Oak)  Eucalyptus scoparia (Wallangarra White Gum)                 | 6m<br>17m          | Retain<br>Retain   |
| 7        | Eucalyptus scoparia (Wallangarra White Gum)                                                        | 8m                 | Retain             |
| 9        | Liquidambar styraciflua (Liquidambar) Allocasuarina torulosa (Rose She-Oak)                        | 7m<br>7m           | Retain<br>Retain   |
| 10       | Angophora costata (Smooth-barked Apple)                                                            | 10m                | Retain             |
| 11<br>12 | Allocasuarina torulosa (Rose She-Oak) Allocasuarina torulosa (Rose She-Oak)                        | 10m<br>8m          | Retain<br>Retain   |
| 13       | Eucalyptus saligna (Sydney Blue Gum)                                                               | 20m                | Retain             |
| 14<br>15 | Eucalyptus tereticornis (Forest Red Gum)                                                           | 22m<br>21m         | Retain<br>Retain   |
| 16       | Eucalyptus tereticornis (Forest Red Gum)  Eucalyptus saligna (Sydney Blue Gum)                     | 18m                | Retain             |
| 17       | Callistemon salignus (Willow Bottlebrush)                                                          | 19m                | Retain             |
| 18<br>19 | Allocasuarina torulosa (Rose She-Oak)  Eucalyptus crebra (Narrow-leaved Ironbark)                  | 7m<br>13m          | Retain<br>Retain   |
| 20       | Allocasuarina torulosa (Rose She-Oak)                                                              | 10m                | Retain             |
| 21       | Allocasuarina torulosa (Rose She-Oak)  Eucalyptus tereticornis (Forest Red Gum)                    | 11m<br>18m         | Retain<br>Retain   |
| 23       | Unknown species                                                                                    | 9m                 | Retain             |
| 24<br>25 | Olea europaea (European Olive) Callistemon salignus (Willow Bottlebrush)                           | 8m<br>7m           | Retain<br>Retain   |
| 26       | Cedrus deodara (Deodar Cedar)                                                                      | 15m                | Retain             |
| 27       | Jacaranda mismosifolia (Blue Jacaranda)                                                            | 9m                 | Retain             |
| 28<br>29 | Jacaranda mismosifolia (Blue Jacaranda) Jacaranda mismosifolia (Blue Jacaranda)                    | 10m<br>11m         | Retain<br>Retain   |
| 30       | Jacaranda mismosifolia (Blue Jacaranda)                                                            | 11m                | Retain             |
| 31       | Jacaranda mismosifolia (Blue Jacaranda) Hibiscus spp. (Hibiscus)                                   | 12m<br>5m          | Retain<br>Retain   |
| 33       | Callistemon viminalis (Weeping Bottlebrush)                                                        | 3m                 | Retain             |
| 34<br>35 | Leptospermum petersonii (Lemon-scented Tea Tree)                                                   | 6m                 | Retain<br>Retain   |
| 36       | Leptospermum petersonii (Lemon-scented Tea Tree) Leptospermum petersonii (Lemon-scented Tea Tree)  | 5m<br>5m           | Retain             |
| 37       | Leptospermum petersonii (Lemon-scented Tea Tree)                                                   | 5m                 | Retain             |
| 38       | Leptospermum petersonii (Lemon-scented Tea Tree) Leptospermum petersonii (Lemon-scented Tea Tree)  | 4m<br>6m           | Retain<br>Retain   |
| 40       | Leptospermum petersonii (Lemon-scented Tea Tree)                                                   | 6m                 | Retain             |
| 41<br>42 | Plumeria spp. (Frangipani) Plumeria spp. (Frangipani)                                              | 2-3m<br>1-2m       | Retain<br>Retain   |
| 43       | Elaeocarpus reticulatus (Blueberry Ash)                                                            | 7m                 | Retain             |
| 44       | Elaeocarpus reticulatus (Blueberry Ash)                                                            | 8m                 | Retain             |
| 45<br>46 | Grevillea robusta (Silky Oak) Brachychiton acerifolius (Illawara Flame Tree)                       | 17m<br>11m         | Retain<br>Retain   |
| 47       | Unknown species                                                                                    | 8m                 | Retain             |
| 48<br>49 | Stenocarpus sinuatus (Firewheel Tree) Grevillea robusta (Silky Oak)                                | 8m<br>19m          | Retain<br>Retain   |
| 50       | Corymbia maculata (Spotted Gum)                                                                    | 17m                | Retain             |
| 51<br>52 | Corymbia citriodora (Lemon-scented Gum) Corymbia maculata (Spotted Gum)                            | 18m<br>26m         | Retain<br>Retain   |
| 53       | Corymbia maculata (Spotted Gum)                                                                    | 27m                | Retain             |
| 54<br>55 | Ligustrum spp. (Privet) Jacaranda mismosifolia (Blue Jacaranda)                                    | 9m<br>10m          | Retain<br>Retain   |
| 56       | Eucalyptus crebra (Narrow-leaved Ironbark)                                                         | 16m                | Retain             |
| 57       | Melaleuca quinquenervia (Broad-leaved Paperbark)                                                   | 6m                 | Retain             |
| 58<br>59 | Melaleuca quinquenervia (Broad-leaved Paperbark)  Melaleuca quinquenervia (Broad-leaved Paperbark) | 7m<br>7m           | Retain<br>Retain   |
| 60       | Melaleuca quinquenervia (Broad-leaved Paperbark)                                                   | 5m                 | Retain             |
| 61<br>62 | Eucalyptus microcorys (Tallowood)  Eucalyptus microcorys (Tallowood)                               | 5m<br>17m          | Retain<br>Retain   |
| 63       | Eucalyptus microcorys (Tallowood)                                                                  | 17111<br>19m       | Retain             |
| 64<br>65 | Eucalyptus microcorys (Tallowood)                                                                  | 17m<br>16m         | Retain             |
| 66       | Eucalyptus microcorys (Tallowood)  Callistemon viminalis (Weeping Bottlebrush)                     | 4m                 | Retain<br>Remove   |
| 67       | Callistemon viminalis (Weeping Bottlebrush)                                                        | 4m                 | Remove             |
| 68<br>69 | Acacia implexa (Hickory Wattle)  Callistemon salignus (Willow Bottlebrush)                         | 11m<br>7m          | Remove<br>Remove   |
| 70       | Callistemon salignus (Willow Bottlebrush)                                                          | 6m                 | Remove             |
| 71<br>72 | Corymbia maculata (Spotted Gum) Schinus molle (Peppercorn Tree)                                    | 13m<br>9m          | Retain<br>Retain   |
| 73       | Schinus molle (Peppercorn Tree)                                                                    | 8m                 | Retain             |
| 74       | Eucalyptus tereticornis (Forest Red Gum)                                                           | 15m                | Retain             |
| 75<br>76 | Eucalyptus tereticornis (Forest Red Gum)  Eucalyptus tereticornis (Forest Red Gum)                 | 14m<br>10m         | Retain<br>Retain   |
| 77       | Eucalyptus paniculata (Grey Ironbark)                                                              | 15m                | Retain             |
| 78<br>79 | Schinus molle (Peppercorn Tree)  Eucalyptus globulus (Tasmanian Blue Gum)                          | 3m<br>14m          | Retain<br>Retain   |
| 80       | Eucalyptus tereticornis (Forest Red Gum)                                                           | 14111<br>12m       | Retain             |
| 81       | Eucalyptus tereticornis (Forest Red Gum)                                                           | 14m                | Retain             |
| 82       | Eucalyptus tereticornis (Forest Red Gum) Eucalyptus tereticornis (Forest Red Gum)                  | 5m<br>17m          | Retain<br>Retain   |
| 84       | Eucalyptus tereticornis (Forest Red Gum)                                                           | 9m                 | Retain             |
| 85<br>86 | Eucalyptus crebra (Narrow-leaved Ironbark) Eucalyptus tereticornis (Forest Red Gum)                | 12m<br>12m         | Retain<br>Retain   |
| 87       | Eucalyptus tereticornis (Forest Red Gum)                                                           | 14m                | Retain             |
| 88       | Eucalyptus tereticornis (Forest Red Gum)                                                           | 12m                | Retain             |
| 90       | Eucalyptus tereticornis (Forest Red Gum) Eucalyptus resinifera (Red Mahogany)                      | 19m<br>23m         | Retain<br>Retain   |
| 91       | Eucalyptus microcarpa (Grey Box)                                                                   | 20m                | Retain             |
| 92<br>93 | Eucalyptus microcarpa (Grey Box)  Eucalyptus microcarpa (Grey Box)                                 | 21m<br>20m         | Retain<br>Retain   |
| 94       | Ficus elastica (Rubber Fig)                                                                        | 6m                 | Retain             |
| 95<br>96 | Eucalyptus paniculata (Grey Ironbark)                                                              | 17m<br>22m         | Retain<br>Retain   |
| 96       | Eucalyptus tereticornis (Forest Red Gum)  Eucalyptus paniculata (Grey Ironbark)                    | 17m                | Retain             |