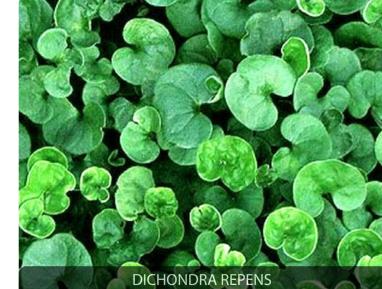

LOMANDRA 'LIME TUFF'

SALVIA 'SANTA BARBARA'

VIBURNUM 'DENSE FENCE'

WESTRINGIA 'GREY BOX'

HIBBERTIA SCANDENS

VIOLA HEDERACEA

GROUNDCOVERS

SYZYGIUM 'AUSTRALE'

PHILODENDRON 'LITTLE PHIL'

FRAXINUS 'RAYWOODII'

ADENANTHOS 'SILVER LINING'

PLANT NAME

TREES

SHRUBS



EXPECTED

MATURE

HEIGHT

10M

10M

12M

30M

25M

12M

7M

8M

3M

0.6M

0.5M

2M

3M

0.4M

0.6M

4M

2.5M

0.5M

0.6M

0.4M

0.9M

5M

2.5M

0.6M

0.3M

0.3M

0.4M

0.2M

0.2M

0.4M

0.3M

0.2M

ENDEMIC TO

POT SIZE CUMBERLAND NATIVE

PLAIN

 $\checkmark$ 

200L

200L

400L

400L

400L

200L

400L

400L

200MM

200MM

200MM

200MM

200MM

200MM

200MM

300MM

300MM

200MM

200MM

200MM

200MM

300MM

300MM

200MM

150MM

150MM

150MM

150MM

150MM

150MM

150MM

150MM



## **GROUNDCOVERS**



INDIGOFERA AUSTRALIS











DRAWING TITLE





LANDSCAPE ARCHITECT

# **GROUND INK**

SUITE 201, 75 ARCHER ST, CHATSWOOD NSW 2067 PH. (02) 9411 3279 WWW.GROUNDINK.COM.AU ABN 55 163 025 456 ACN 163 025 456 © GROUND INK PTY LTD THIS DESIGN AND DRAWING IS PROTECTED BY COPYRIGHT. CLIENT

PH. 1300 679 332

WWW.EDUCATION.NSW.GOV.AU/

GPO BOX 33, SYDNEY NSW 2001

ARCHITECT **FULTON TROTTER ARCHITECTS** LEVEL 3/35 SPRING ST, BONDI JUNCTION NSW 2022 PH. (02) 8383 5151 WWW.FULTONTROTTER.COM.AU/

PROJECT MANAGER **TSA MANAGEMENT** LEVEL 15/207 KENT ST, SYDNEY NSW 2000 PH. (02) 9276 1400 HTTPS://WWW.TSAMGT.COM/

**ENGINEER AURECON GROUP** 5/116 MILITARY RD, NEUTRAL BAY NSW 2089 PH. (02) 9465 5599 HTTPS://WWW.AURECONGROUP.COM/

NOTE VERIFY ALL DIMENSIONS ON SITE BEFORE COMMENCING WORK. REPORT ALL DISCREPANCIES TO LANDSCAPE