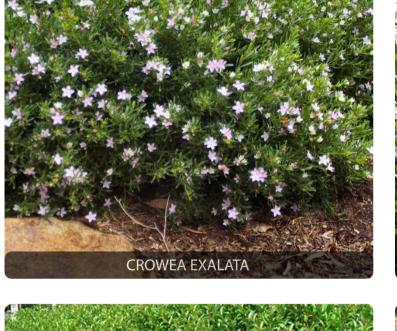

ANT AUSTRALIAN STANDARDS AND OTHER CODES AS APPLICABLE.. LOCATION OF UNDERGROUND SERVICES TO BE PROVEN ON SITE AND PROTECTED IF NECESSARY PRIOR TO CONSTRUCTION. DIAL BEFORE YOU DIG. PLANT SPECIES AND QUANTITIES SHOWN ARE INDICATIVE ONLY AND ARE SUBJECT TO CHANGE BASED ON FUTURE PROJECT REQUIREMENTS.

ISSUE DATE DESCRIPTION DRAFT 24.02.21 DRAFT ISSUE DRAFT 02.03.21 DRAFT ISSUE DRAFT 09.03.21 DRAFT ISSUE ML RL A 25.03.21 FOR DA B 26.03.21 FOR DA C 30.03.21 FOR DA ML RL ML RL D 30.04.21 ISSUE FOR SD E 04.05.21 ISSUE FOR SSDA ML RL

**INDICATIVE RENDERS 4** 

DRAWING TITLE

JOB NUMBER DRAWN CHECKED DRAWING NUMBER 04-May-21 20200902 ML LDA-010 PROJECT PENDLE HILL HIGH SCHOOL PENDLE HILL NSW 2145 SCALE **N/A** 

## **TREES**

# BACKHOUSIA CITRIODORA

















## **SHRUBS**



















INDICATIVE PLANT PALETTE

BACKHOUSIA CITRIODORA (LEMON MYRTLE)

ELAEOCARPUS RETICULATUS (BLUEBERRY ASH)

WATERHOUSIA FLORIBUNDA (WEEPING LILLY)

MELALEUCA DECORA (WHITE FEATHER HONEYMYRTLE)

ELAEOCARPUS EUMUNDII (QUANDONG)

EUCALYPTUS MACULATA (SPOTTED GUM)

EUCALYTPUS MOLUCCANA (GREY BOX)

ASPLENIUM NIDUS (BIRDS NEST FERN)

AUSTROMYRTUS DULCIS (MIDGEN BERRY)

BANKSIA SPINULOSA (COASTAL BANKSIA)

BURSARIA SPINOSA (SWEET BURSARIA)

DIANELLA LONGIFOLIA (BLUE FLAX LILY)

INDIGOFERA AUSTRALIS (AUSTRALIAN INDIGO)

DORYANTHES EXCELSA (GYMEA LILY)

BRACYSCOME MULTIFIDA (ROCK LILY)

DICHONDRA REPENS (KIDNEY PLANT)

CARPOBROTUS GLAUCESCENS (PIGFACE)

CHRYSOCEPHALUM APICULATUM (YELLOW BUTTONS)

HARDENBERGIA VIOLACEA (NATIVE SARSPRILLA)

MYOPORUM PARVIFOLIUM (CREEPING BOOBIALLA)

CROWEA EXALATA (