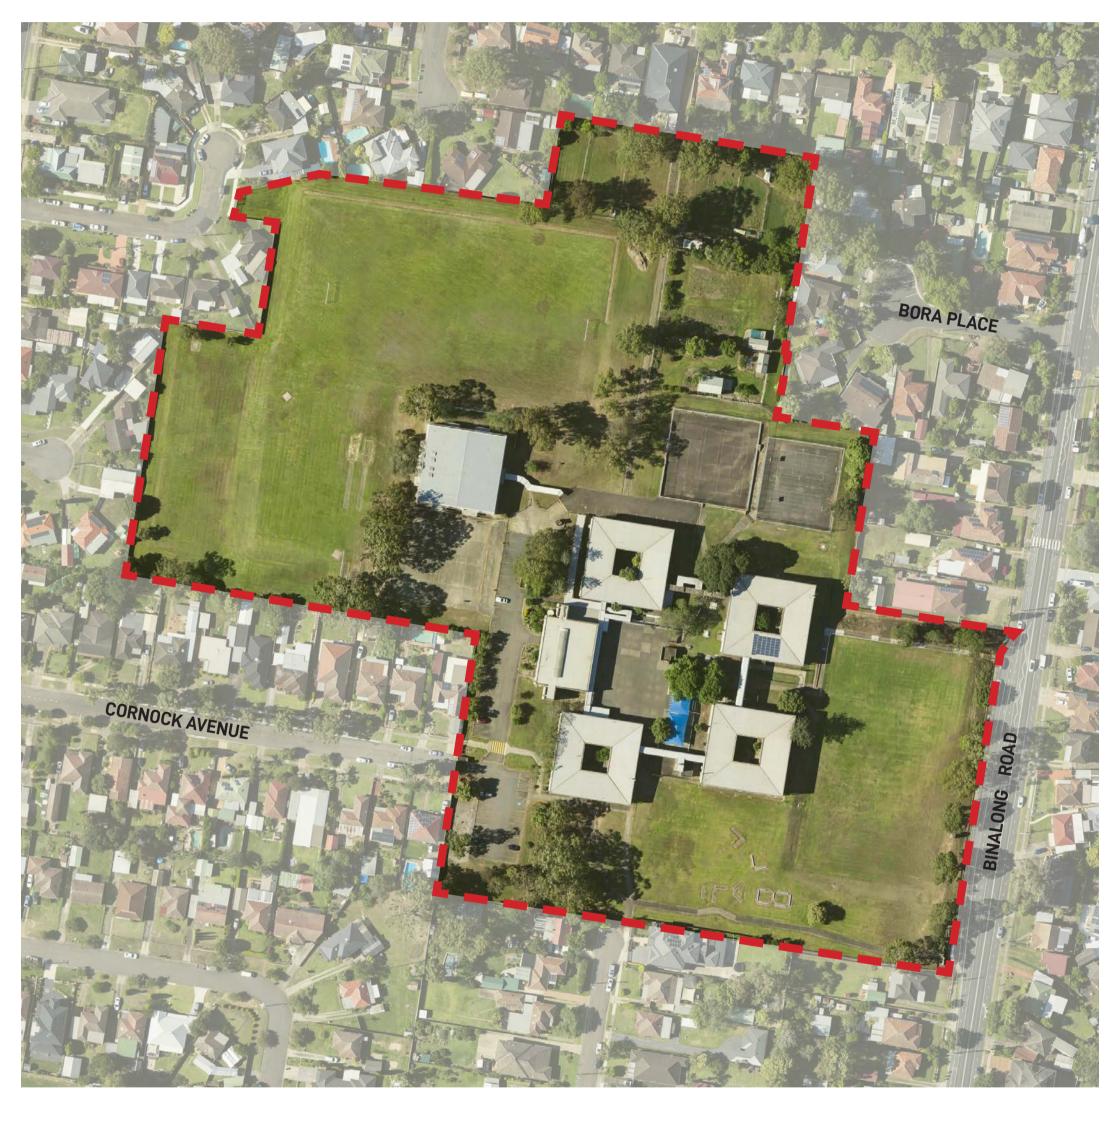

### **EXISTING SITE PLAN**

# **BORA PLACE** OUTDANDER LAY SPACE ----- SITE BOUNDARY --- EXTENT OF NEW BUILDING WORKS EXISTING TREES TO BE RETAINED EXISTING TREES TO BE REMOVED **CORNOCK AVENUE** TEMPORARY SCHOOL OUTDOOR PLAY SPACE