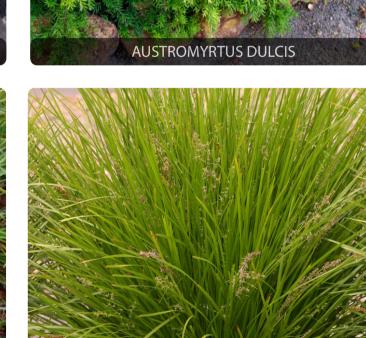

| ree      | Description                                                                                        | Existing<br>Height | Proposed<br>Action |
|----------|----------------------------------------------------------------------------------------------------|--------------------|--------------------|
| 1 2      | Lophostemon confertus (Brush Box)                                                                  | 11m<br>21m         | Retain             |
| 3        | Eucalyptus saligna (Sydney Blue Gum) Eucalyptus elata (River Peppermint)                           | 5m                 | Retain<br>Retain   |
| 4        | Allocasuarina torulosa (Rose She-Oak)                                                              | 10m                | Retain             |
| 5<br>6   | Allocasuarina torulosa (Rose She-Oak)  Eucalyptus scoparia (Wallangarra White Gum)                 | 6m<br>17m          | Retain<br>Retain   |
| 7        | Eucalyptus scoparia (Wallangarra White Gum)                                                        | 8m                 | Retain             |
| 9        | Liquidambar styraciflua (Liquidambar) Allocasuarina torulosa (Rose She-Oak)                        | 7m<br>7m           | Retain<br>Retain   |
| 10       | Angophora costata (Smooth-barked Apple)                                                            | 10m                | Retain             |
| 11<br>12 | Allocasuarina torulosa (Rose She-Oak) Allocasuarina torulosa (Rose She-Oak)                        | 10m<br>8m          | Retain<br>Retain   |
| 13       | Eucalyptus saligna (Sydney Blue Gum)                                                               | 20m                | Retain             |
| 14<br>15 | Eucalyptus tereticornis (Forest Red Gum)                                                           | 22m<br>21m         | Retain<br>Retain   |
| 16       | Eucalyptus tereticornis (Forest Red Gum)  Eucalyptus saligna (Sydney Blue Gum)                     | 18m                | Retain             |
| 17       | Callistemon salignus (Willow Bottlebrush)                                                          | 19m                | Retain             |
| 18<br>19 | Allocasuarina torulosa (Rose She-Oak)  Eucalyptus crebra (Narrow-leaved Ironbark)                  | 7m<br>13m          | Retain<br>Retain   |
| 20       | Allocasuarina torulosa (Rose She-Oak)                                                              | 10m                | Retain             |
| 21       | Allocasuarina torulosa (Rose She-Oak)  Eucalyptus tereticornis (Forest Red Gum)                    | 11m<br>18m         | Retain<br>Retain   |
| 23       | Unknown species                                                                                    | 9m                 | Retain             |
| 24<br>25 | Olea europaea (European Olive) Callistemon salignus (Willow Bottlebrush)                           | 8m<br>7m           | Retain<br>Retain   |
| 26       | Cedrus deodara (Deodar Cedar)                                                                      | 15m                | Retain             |
| 27       | Jacaranda mismosifolia (Blue Jacaranda)                                                            | 9m                 | Retain             |
| 28<br>29 | Jacaranda mismosifolia (Blue Jacaranda) Jacaranda mismosifolia (Blue Jacaranda)                    | 10m<br>11m         | Retain<br>Retain   |
| 30       | Jacaranda mismosifolia (Blue Jacaranda)                                                            | 11m                | Retain             |
| 31       | Jacaranda mismosifolia (Blue Jacaranda) Hibiscus spp. (Hibiscus)                                   | 12m<br>5m          | Retain<br>Retain   |
| 33       | Callistemon viminalis (Weeping Bottlebrush)                                                        | 3m                 | Retain             |
| 34<br>35 | Leptospermum petersonii (Lemon-scented Tea Tree)                                                   | 6m                 | Retain<br>Retain   |
| 36       | Leptospermum petersonii (Lemon-scented Tea Tree) Leptospermum petersonii (Lemon-scented Tea Tree)  | 5m<br>5m           | Retain             |
| 37       | Leptospermum petersonii (Lemon-scented Tea Tree)                                                   | 5m                 | Retain             |
| 38       | Leptospermum petersonii (Lemon-scented Tea Tree) Leptospermum petersonii (Lemon-scented Tea Tree)  | 4m<br>6m           | Retain<br>Retain   |
| 40       | Leptospermum petersonii (Lemon-scented Tea Tree)                                                   | 6m                 | Retain             |
| 41<br>42 | Plumeria spp. (Frangipani) Plumeria spp. (Frangipani)                                              | 2-3m<br>1-2m       | Retain<br>Retain   |
| 43       | Elaeocarpus reticulatus (Blueberry Ash)                                                            | 7m                 | Retain             |
| 44       | Elaeocarpus reticulatus (Blueberry Ash)                                                            | 8m                 | Retain             |
| 45<br>46 | Grevillea robusta (Silky Oak) Brachychiton acerifolius (Illawara Flame Tree)                       | 17m<br>11m         | Retain<br>Retain   |
| 47       | Unknown species                                                                                    | 8m                 | Retain             |
| 48<br>49 | Stenocarpus sinuatus (Firewheel Tree) Grevillea robusta (Silky Oak)                                | 8m<br>19m          | Retain<br>Retain   |
| 50       | Corymbia maculata (Spotted Gum)                                                                    | 17m                | Retain             |
| 51<br>52 | Corymbia citriodora (Lemon-scented Gum) Corymbia maculata (Spotted Gum)                            | 18m<br>26m         | Retain<br>Retain   |
| 53       | Corymbia maculata (Spotted Gum)                                                                    | 27m                | Retain             |
| 54<br>55 | Ligustrum spp. (Privet) Jacaranda mismosifolia (Blue Jacaranda)                                    | 9m<br>10m          | Retain<br>Retain   |
| 56       | Eucalyptus crebra (Narrow-leaved Ironbark)                                                         | 16m                | Retain             |
| 57       | Melaleuca quinquenervia (Broad-leaved Paperbark)                                                   | 6m                 | Retain             |
| 58<br>59 | Melaleuca quinquenervia (Broad-leaved Paperbark)  Melaleuca quinquenervia (Broad-leaved Paperbark) | 7m<br>7m           | Retain<br>Retain   |
| 60       | Melaleuca quinquenervia (Broad-leaved Paperbark)                                                   | 5m                 | Retain             |
| 61<br>62 | Eucalyptus microcorys (Tallowood)  Eucalyptus microcorys (Tallowood)                               | 5m<br>17m          | Retain<br>Retain   |
| 63       | Eucalyptus microcorys (Tallowood)                                                                  | 17111<br>19m       | Retain             |
| 64<br>65 | Eucalyptus microcorys (Tallowood)                                                                  | 17m<br>16m         | Retain             |
| 66       | Eucalyptus microcorys (Tallowood)  Callistemon viminalis (Weeping Bottlebrush)                     | 4m                 | Retain<br>Remove   |
| 67       | Callistemon viminalis (Weeping Bottlebrush)                                                        | 4m                 | Remove             |
| 68<br>69 | Acacia implexa (Hickory Wattle)  Callistemon salignus (Willow Bottlebrush)                         | 11m<br>7m          | Remove<br>Remove   |
| 70       | Callistemon salignus (Willow Bottlebrush)                                                          | 6m                 | Remove             |
| 71<br>72 | Corymbia maculata (Spotted Gum) Schinus molle (Peppercorn Tree)                                    | 13m<br>9m          | Retain<br>Retain   |
| 73       | Schinus molle (Peppercorn Tree)                                                                    | 8m                 | Retain             |
| 74       | Eucalyptus tereticornis (Forest Red Gum)                                                           | 15m                | Retain             |
| 75<br>76 | Eucalyptus tereticornis (Forest Red Gum)  Eucalyptus tereticornis (Forest Red Gum)                 | 14m<br>10m         | Retain<br>Retain   |
| 77       | Eucalyptus paniculata (Grey Ironbark)                                                              | 15m                | Retain             |
| 78<br>79 | Schinus molle (Peppercorn Tree)  Eucalyptus globulus (Tasmanian Blue Gum)                          | 3m<br>14m          | Retain<br>Retain   |
| 80       | Eucalyptus tereticornis (Forest Red Gum)                                                           | 14111<br>12m       | Retain             |
| 81       | Eucalyptus tereticornis (Forest Red Gum)                                                           | 14m                | Retain             |
| 82       | Eucalyptus tereticornis (Forest Red Gum) Eucalyptus tereticornis (Forest Red Gum)                  | 5m<br>17m          | Retain<br>Retain   |
| 84       | Eucalyptus tereticornis (Forest Red Gum)                                                           | 9m                 | Retain             |
| 85<br>86 | Eucalyptus crebra (Narrow-leaved Ironbark) Eucalyptus tereticornis (Forest Red Gum)                | 12m<br>12m         | Retain<br>Retain   |
| 87       | Eucalyptus tereticornis (Forest Red Gum)                                                           | 14m                | Retain             |
| 88       | Eucalyptus tereticornis (Forest Red Gum)                                                           | 12m                | Retain             |
| 90       | Eucalyptus tereticornis (Forest Red Gum) Eucalyptus resinifera (Red Mahogany)                      | 19m<br>23m         | Retain<br>Retain   |
| 91       | Eucalyptus microcarpa (Grey Box)                                                                   | 20m                | Retain             |
| 92<br>93 | Eucalyptus microcarpa (Grey Box)  Eucalyptus microcarpa (Grey Box)                                 | 21m<br>20m         | Retain<br>Retain   |
| 94       | Ficus elastica (Rubber Fig)                                                                        | 6m                 | Retain             |
| 95<br>96 | Eucalyptus paniculata (Grey Ironbark)                                                              | 17m<br>22m         | Retain<br>Retain   |
| 96       | Eucalyptus tereticornis (Forest Red Gum)  Eucalyptus paniculata (Grey Ironbark)                    | 17m                | Retain             |