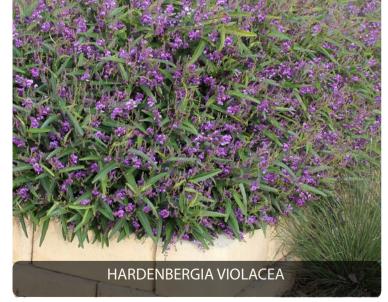

NDRA 'LIME TUFF'

SALVIA 'SANTA BARBARA'

VIBURNUM 'DENSE FENCE'

WESTRINGIA 'GREY BOX'

HIBBERTIA SCANDENS

VIOLA HEDERACEA

GROUNDCOVERS

SYZYGIUM 'AUSTRALE'

PHILODENDRON 'LITTLE PHIL'

FRAXINUS 'RAYWOODII'

ADENANTHOS 'SILVER LINING'

PLANT NAME

TREES

SHRUBS



EXPECTED

MATURE

HEIGHT

10M

10M

12M

30M

25M

12M

7M

8M

3M

0.6M

0.5M

2M

3M

0.4M

0.6M

4M

2.5M

0.5M

0.6M

0.4M

0.9M

5M

2.5M

0.6M

0.3M

0.3M

0.4M

0.2M

0.2M

0.4M

0.3M

0.2M

ENDEMIC TO

POT SIZE CUMBERLAND NATIVE

PLAIN

 $\checkmark$ 

200L

200L

400L

400L

400L

200L

400L

400L

200MM

200MM

200MM

200MM

200MM

200MM

200MM

300MM

300MM

200MM

200MM

200MM

200MM

300MM

300MM

200MM

150MM

150MM

150MM

150MM

150MM

150MM

150MM

150MM



## **GROUNDCOVERS**



INDIGOFERA AUSTRALIS











DRAWING TITLE





LANDSCAPE ARCHITECT

# **GROUND INK**

SUITE 201, 75 ARCHER ST, CHATSWOOD NSW 2067 PH. (02) 9411 3279 WWW.GROUNDINK.COM.AU ABN 55 163 025 456 ACN 163 025 456 © GROUND INK PTY LTD THIS DESIGN AND DRAWING IS PROTECTED BY COPYRIGHT. CLIENT

PH. 1300 679 332

WWW.EDUCATION.NSW.GOV.AU/

GPO BOX 33, SYDNEY NSW 2001

ARCHITECT **FULTON TROTTER ARCHITECTS** LEVEL 3/35 SPRING ST, BONDI JUNCTION NSW 2022 PH. (02) 8383 5151 WWW.FULTONTROTTER.COM.AU/

PROJECT MANAGER **TSA MANAGEMENT** LEVEL 15/207 KENT ST, SYDNEY NSW 2000 PH. (02) 9276 1400 HTTPS://WWW.TSAMGT.COM/

**ENGINEER AURECON GROUP** 5/116 MILITARY RD, NEUTRAL BAY NSW 2089 PH. (02) 9465 5599 HTTPS://WWW.AURECONGROUP.COM/

NOTE VERIFY ALL DIMENSIONS ON SITE BEFORE COMMENCING WORK. REPORT ALL DISCREPANCIES TO LANDSCAPE ARCH