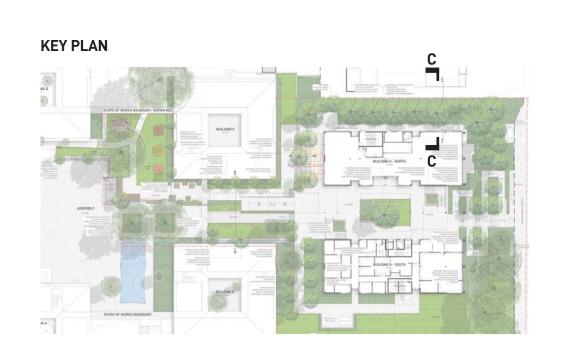

# **BORA PLACE** OUTDANDER LAY SPACE ----- SITE BOUNDARY --- EXTENT OF NEW BUILDING WORKS EXISTING TREES TO BE RETAINED EXISTING TREES TO BE REMOVED **CORNOCK AVENUE** TEMPORARY SCHOOL OUTDOOR PLAY SPACE