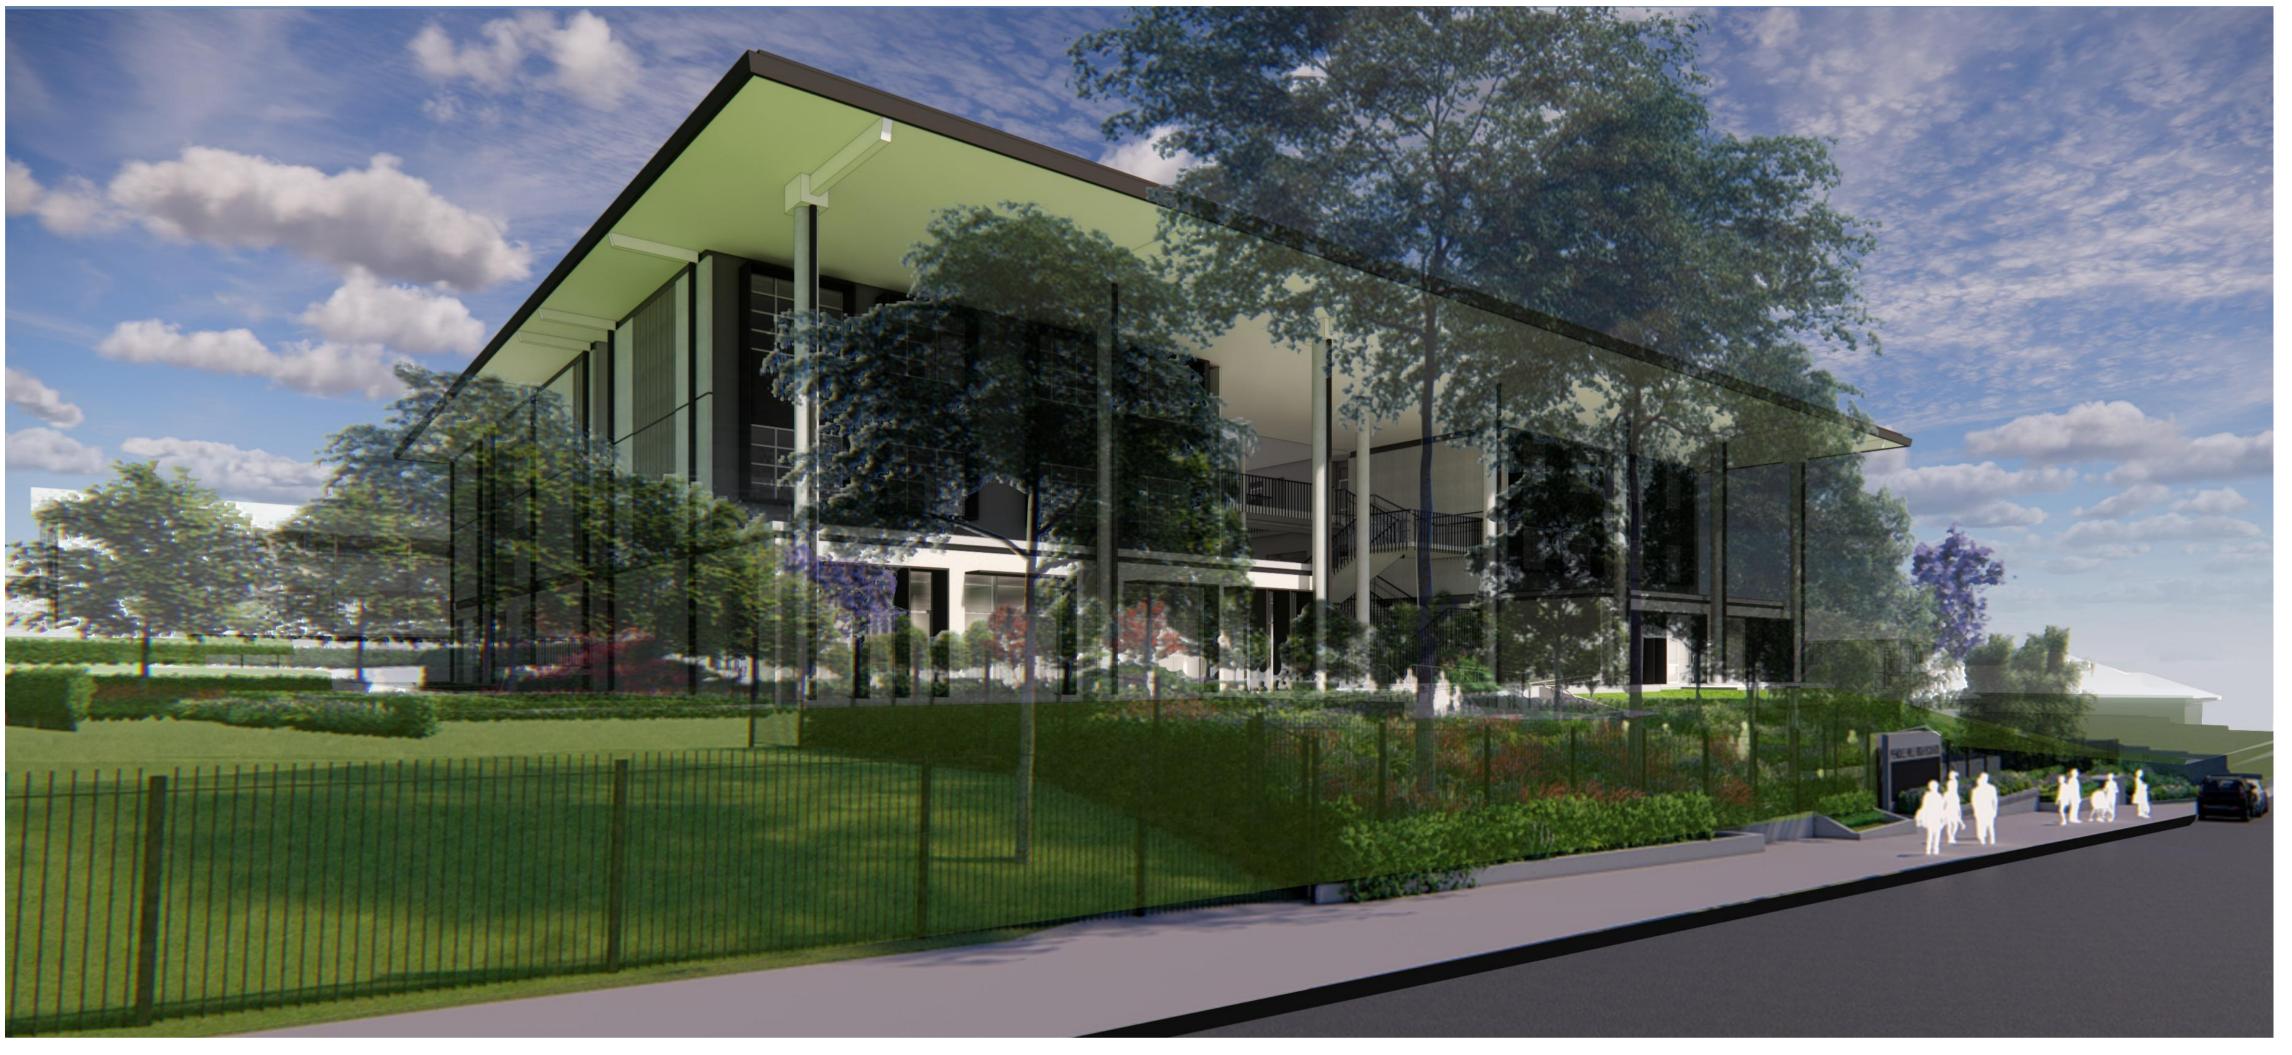

DRAWING NUMBER **ACD-1008** 

PERSPECTIVE VIEW OF MAIN ENTRY - BINALONG ROAD

STREETSCAPE ELEVATION - BINALONG ROAD

SCALE: 1:200

This drawing shows design features and elements of a design prepared by Fulton Trotter Architects and is to be used only for work authorised in writing by the designers. It cannot be copied directly or indirectly, in whole or in part, nor shall it be used for any other building purposes. Unauthorised use will be considered an infringement of these rights.