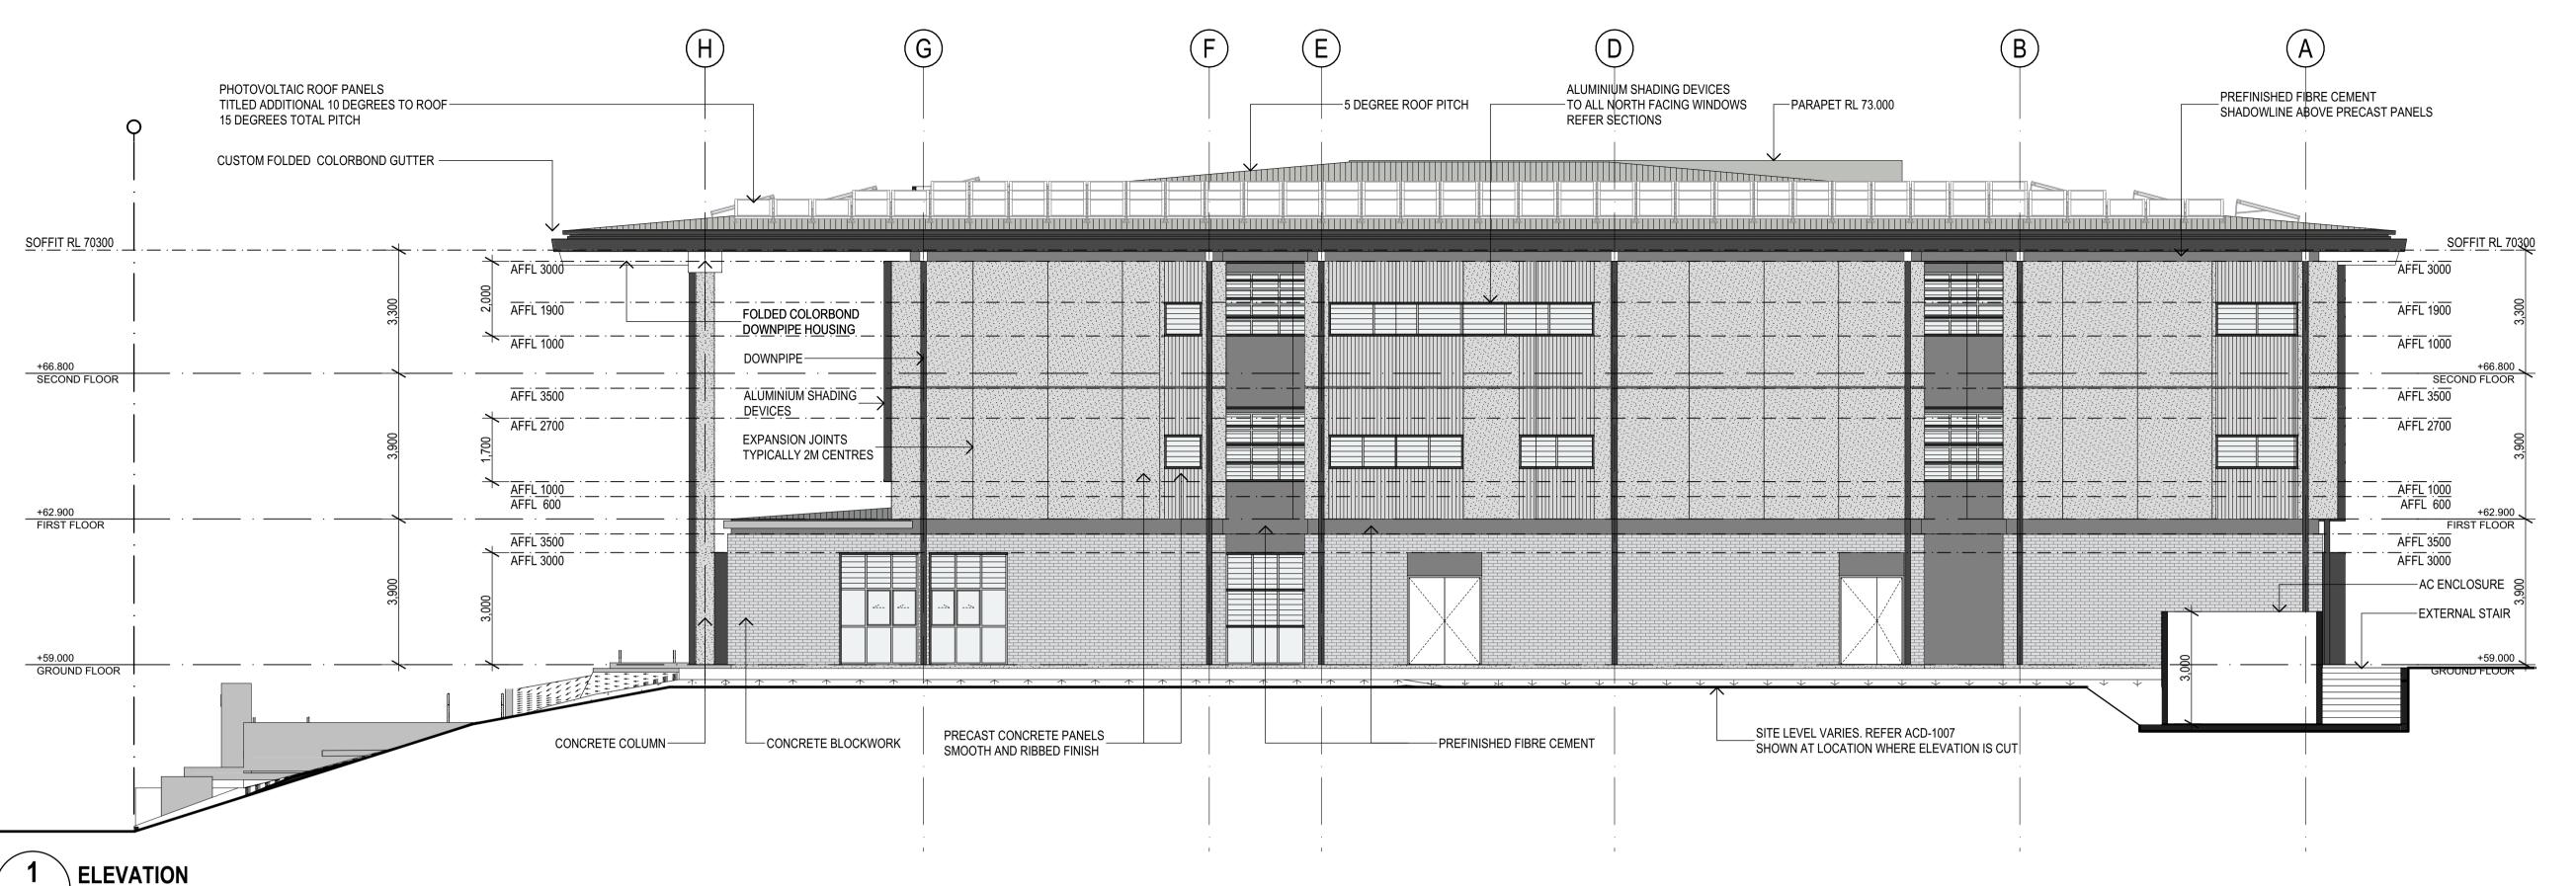

## BUILDING H - ELEVATIONS 1

| Figured dimensions take precedence over scale dimensions. Contractors must verify all dimensions on site before commencing any work or making shop drawings. PROJECT NUMBER DIRECTOR 7068TO01

JW

DRAWING NUMBER **ACD-H-3001** 

file location: BIMcloud: SYDBIMSYD - BIMcloud Basic for ARCHICAD 23/7068TO01 - PHHS - NEW BUILDING

**ELEVATION NORTH** 

**ELEVATION SOUTH** 

SCALE: 1:100

plot date: Tuesday, 4 May 2021, 11:09 AM