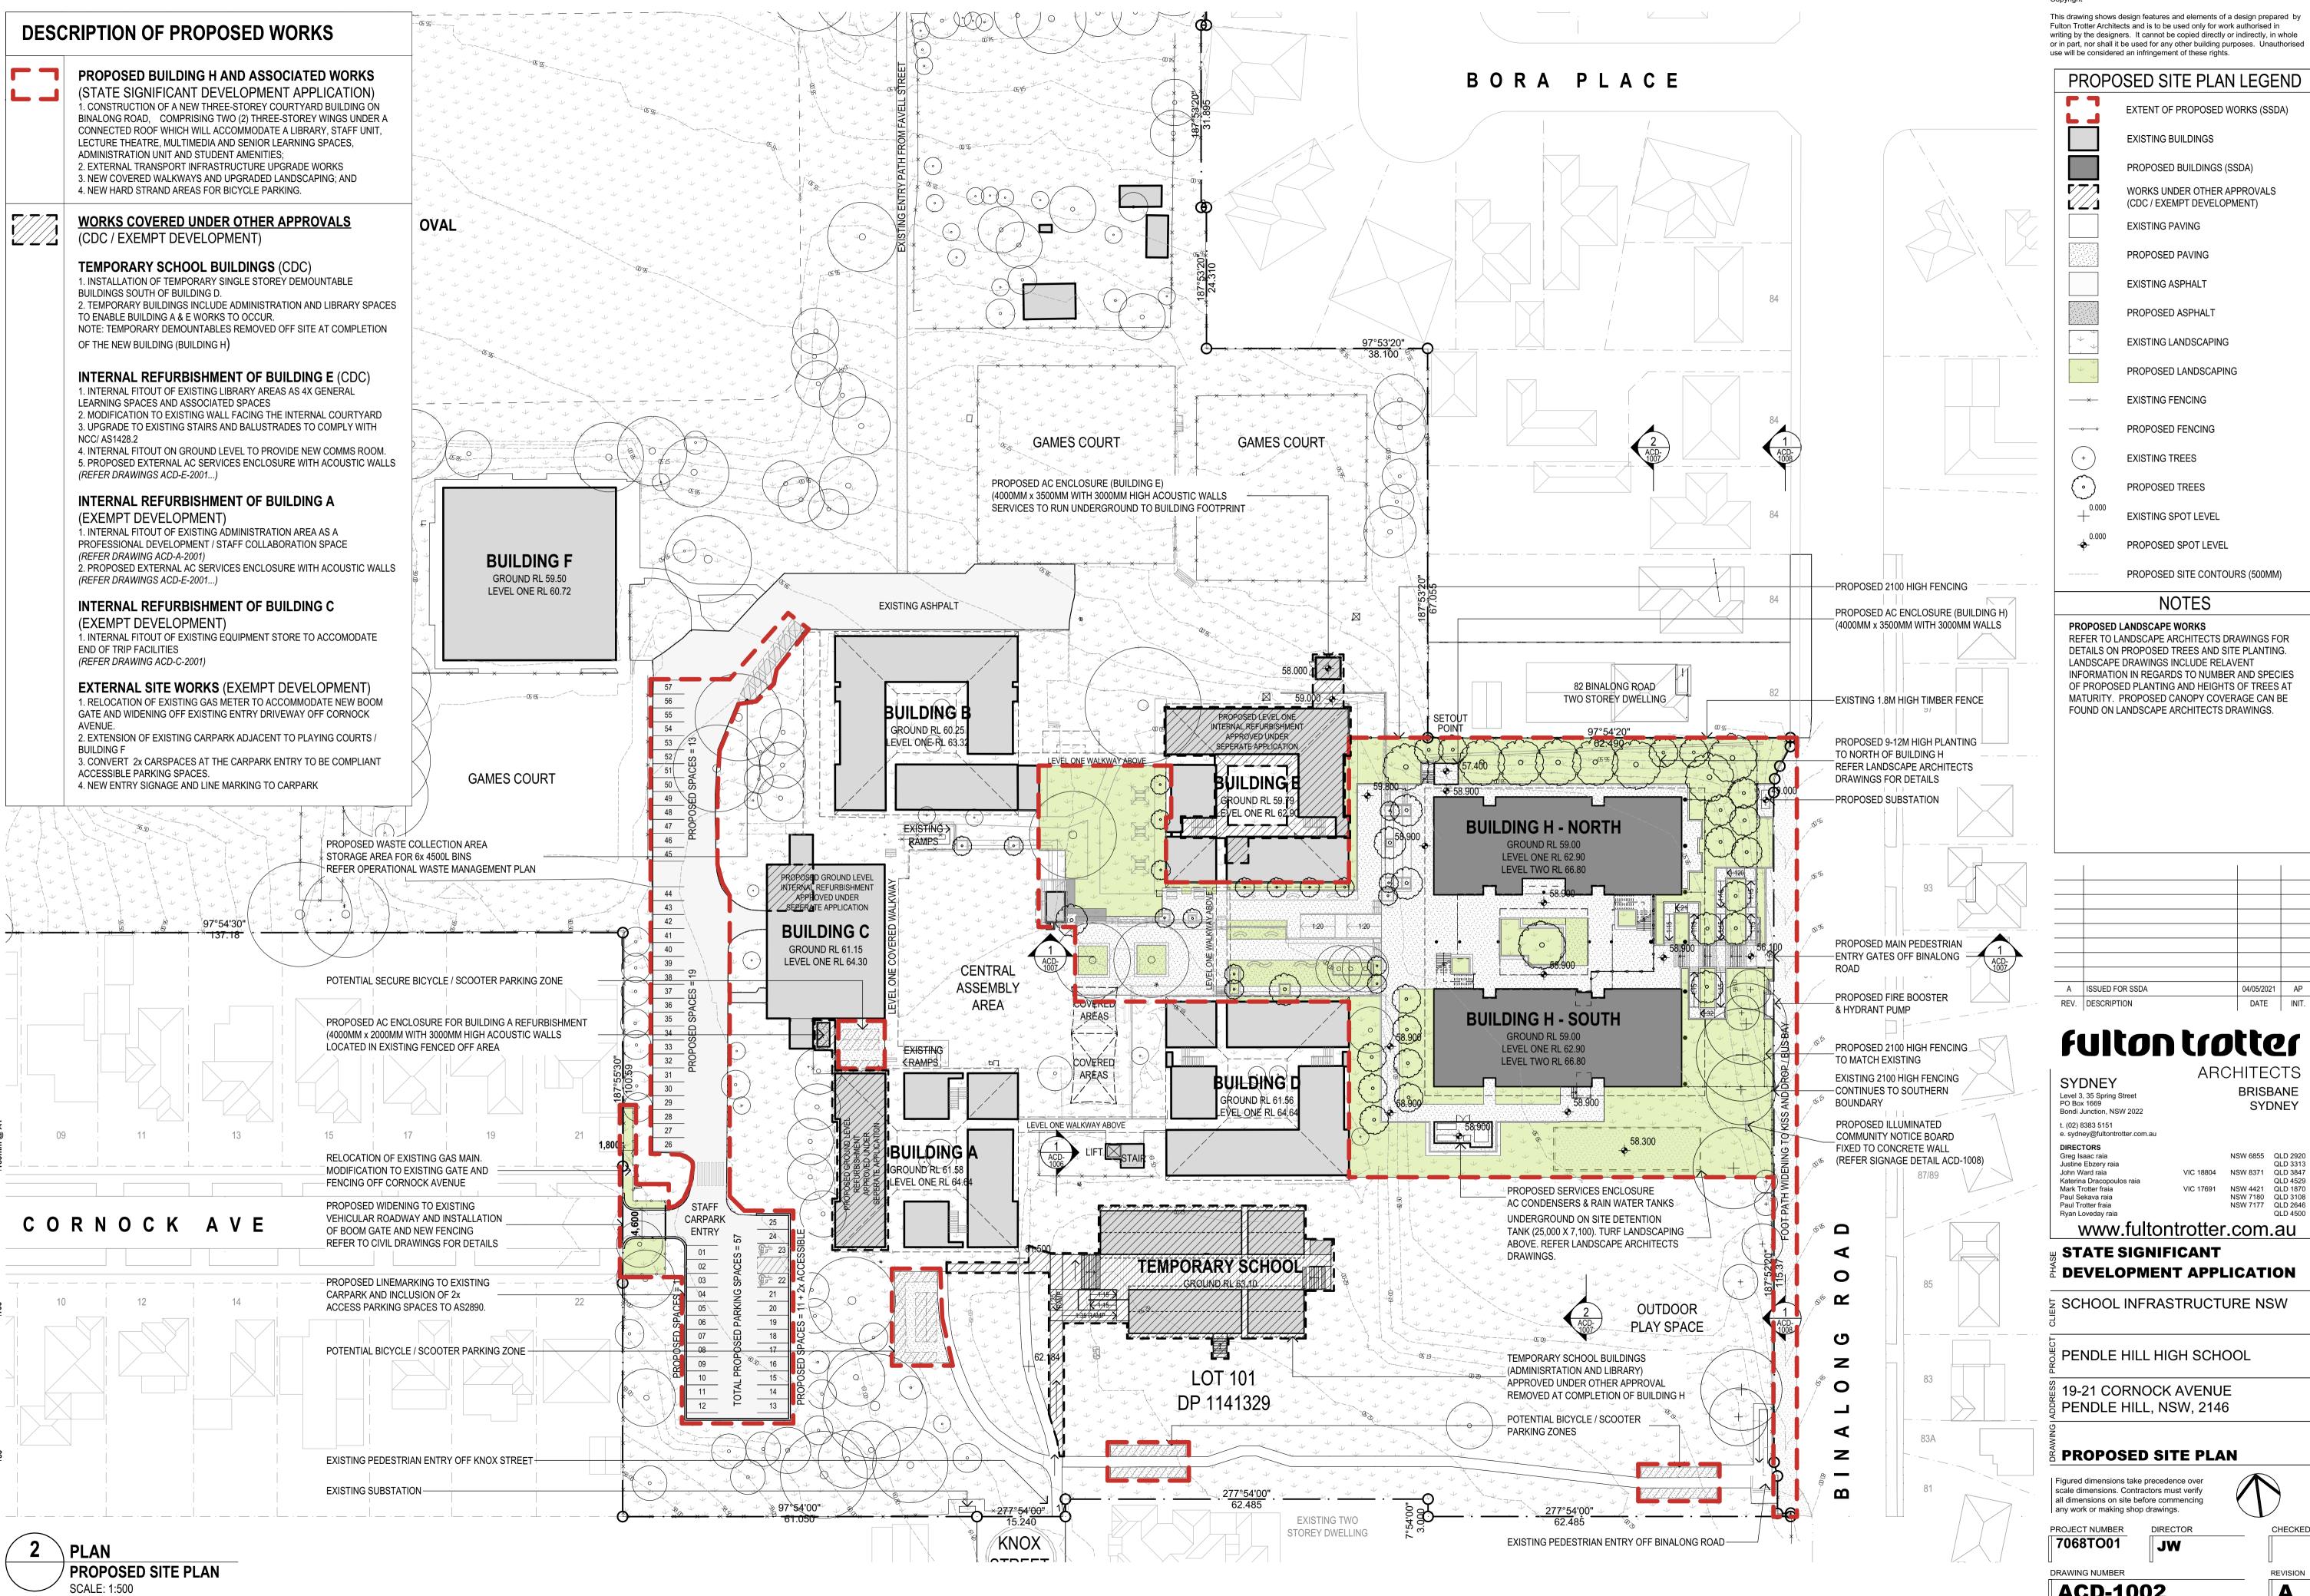

#### **DESCRIPTION OF WORKS (SSDA)**

- CONSTRUCTION OF A NEW THREE-STOREY
  COURTYARD BUILDING ON BINALONG ROAD,
  COMPRISING TWO (2) THREE-STOREY WINGS UNDER A
  CONNECTED ROOF WHICH WILL ACCOMMODATE A
  LIBRARY, STAFF UNIT, LECTURE THEATRE, MULTIMEDIA
  AND SENIOR LEARNING SPACES, ADMINISTRATION UNIT
  AND STUDENT AMENITIES;
- EXTERNAL TRANSPORT INFRASTRUCTURE UPGRADE WORKS
- NEW COVERED WALKWAYS AND UPGRADED LANDSCAPING; AND
- NEW HARD STRAND AREAS FOR BICYCLE PARKING.

**ACD-1002** 

plot date: Tuesday, 4 May 2021, 11:08 AM

file location: BIMcloud: SYDBIMSYD - BIMcloud Basic for ARCHICAD 23/7068TO01 - PHHS - SITE FILE

Copyright

This drawing shows design features and elements of a design prepared by Fulton Trotter Architects and is to be used only for work authorised in writing by the designers. It cannot be copied directly or indirectly, in whole or in part, nor shall it be used for any other building purposes. Unauthorised use will be considered an infringement of these rights.