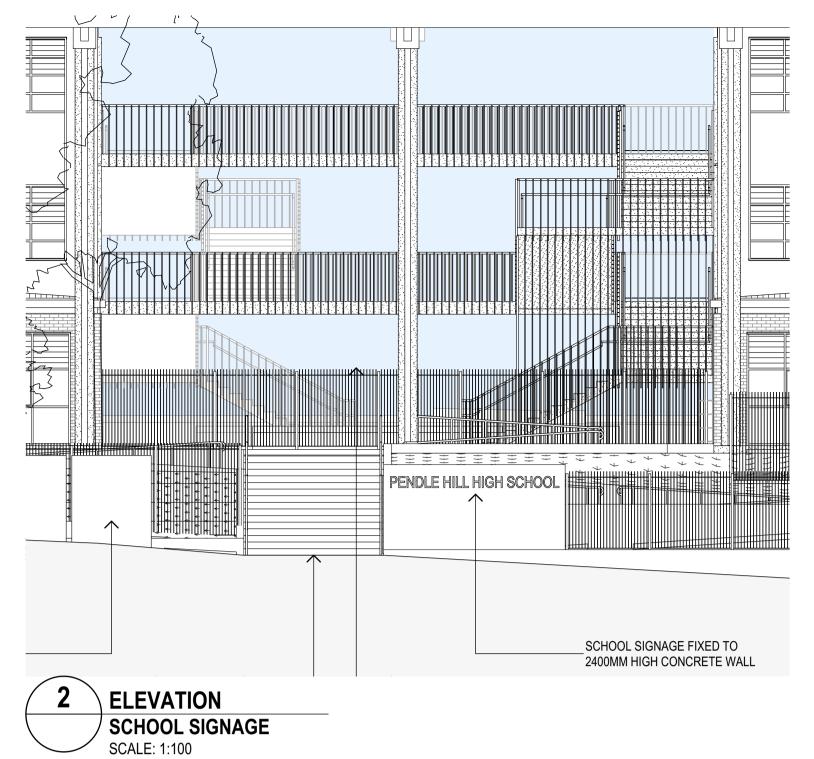

PENDLE HILL HIGH SCHOOL

19-21 CORNOCK AVENUE PENDLE HILL, NSW, 2146

STREETSCAPE ELEVATION & SCHOOL SIGNAGE

scale dimensions. Contractors must verify all dimensions on site before commencing

any work or making shop drawings. PROJECT NUMBER 7068TO01

DRAWING NUMBER **ACD-1008** 

PERSPECTIVE VIEW OF MAIN ENTRY - BINALONG ROAD

STREETSCAPE ELEVATION - BINALONG ROAD

SCALE: 1:200

This drawing shows design features and elements of a design prepared by Fulton Trotter Architects and is to be used only for work authorised in writing by the designers. It cannot be copied directly or indirectly, in whole or in part, nor shall it be used for any other building purposes. Unauthorised use will be considered an infringement of these rights.