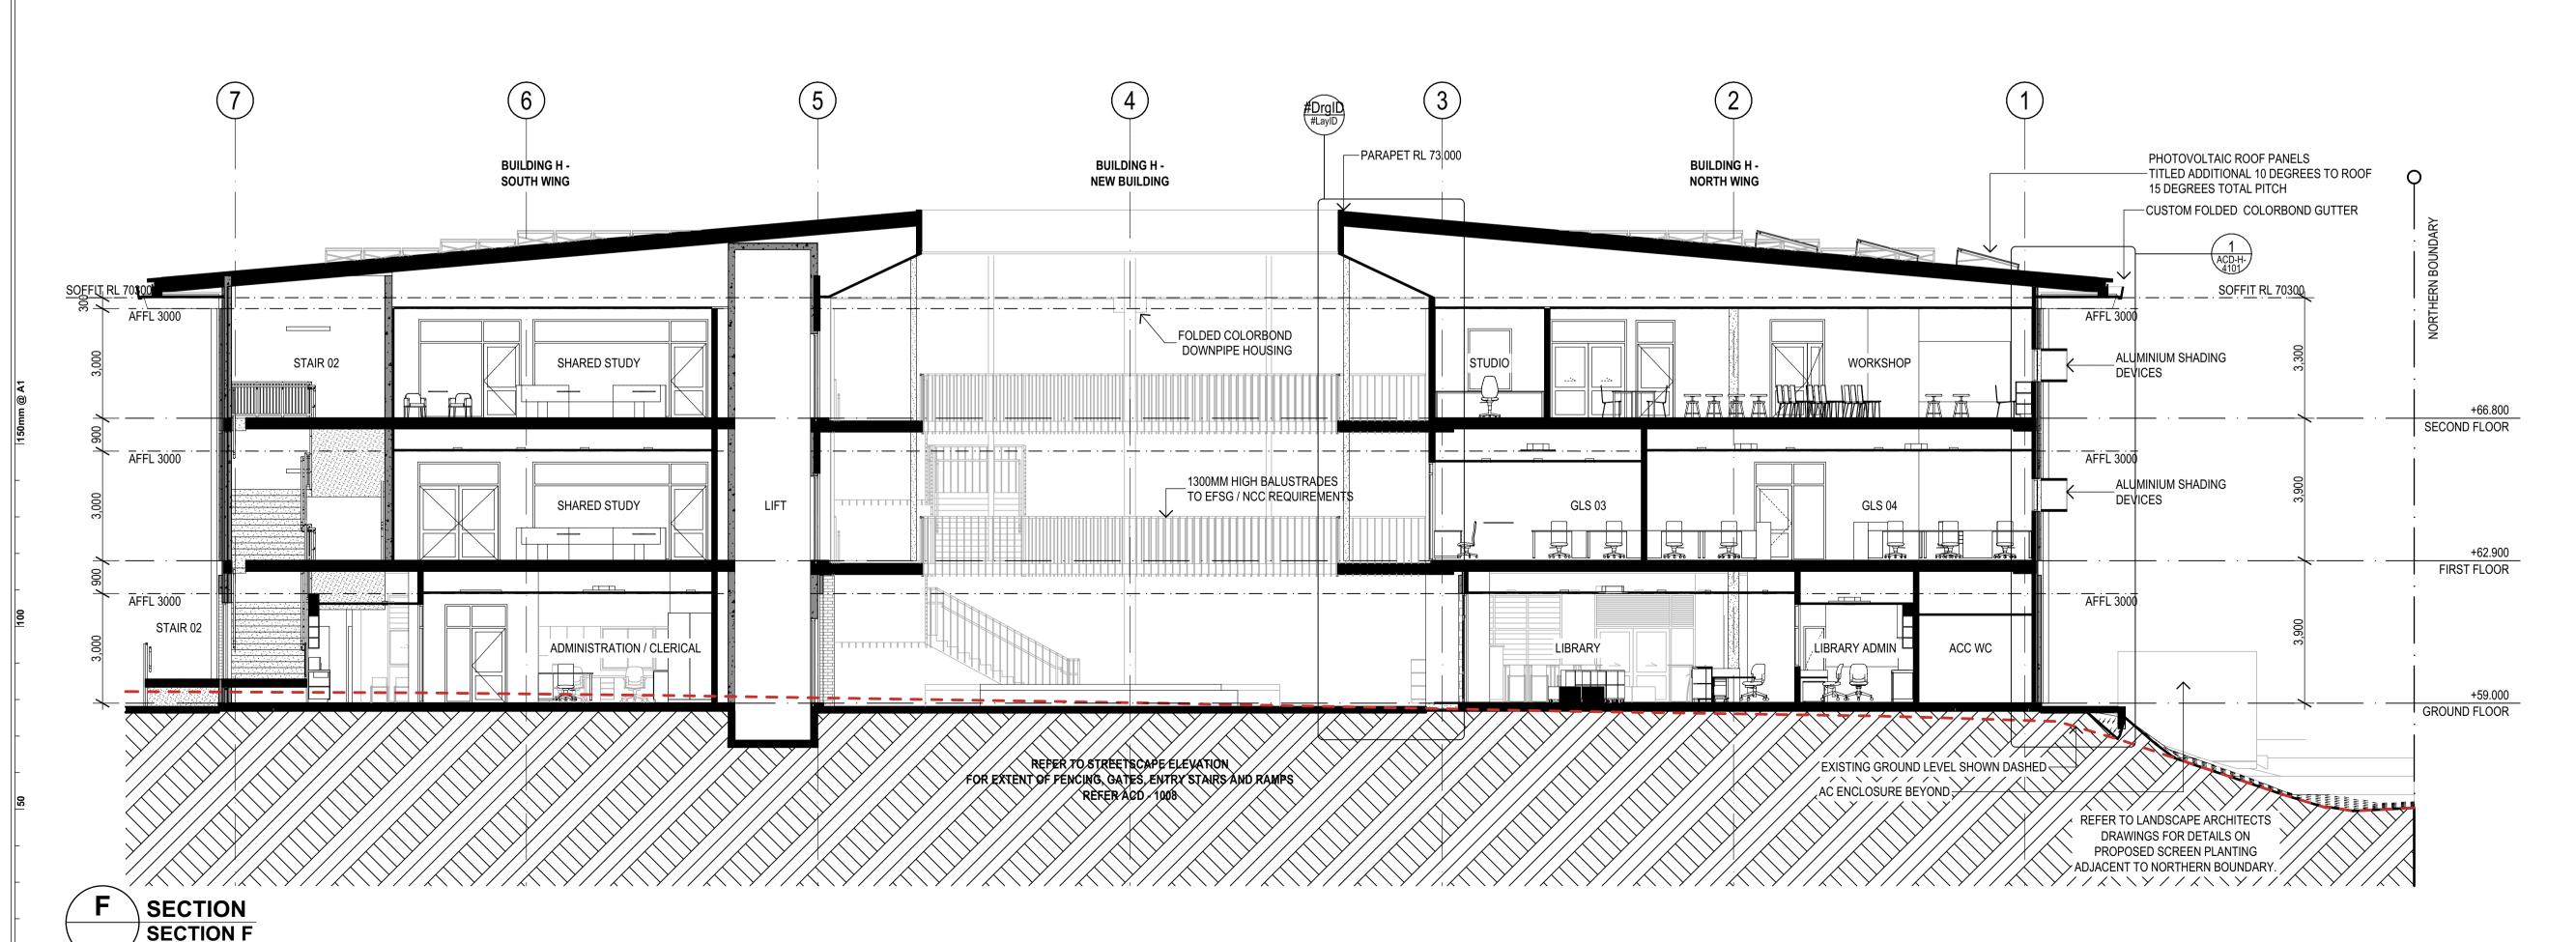

## BUILDING H - SECTIONS 2

| Figured dimensions take precedence over scale dimensions. Contractors must verify all dimensions on site before commencing any work or making shop drawings.

PROJECT NUMBER 7068TO01

DRAWING NUMBER

**SECTION E** SCALE 1:100

SCALE 1:100

plot date: Tuesday, 4 May 2021, 11:09 AM

\_\_\_\_\_\_150mm @ A1

file location: BIMcloud: SYDBIMSYD - BIMcloud Basic for ARCHICAD 23/7068TO01 - PHHS - NEW BUILDING