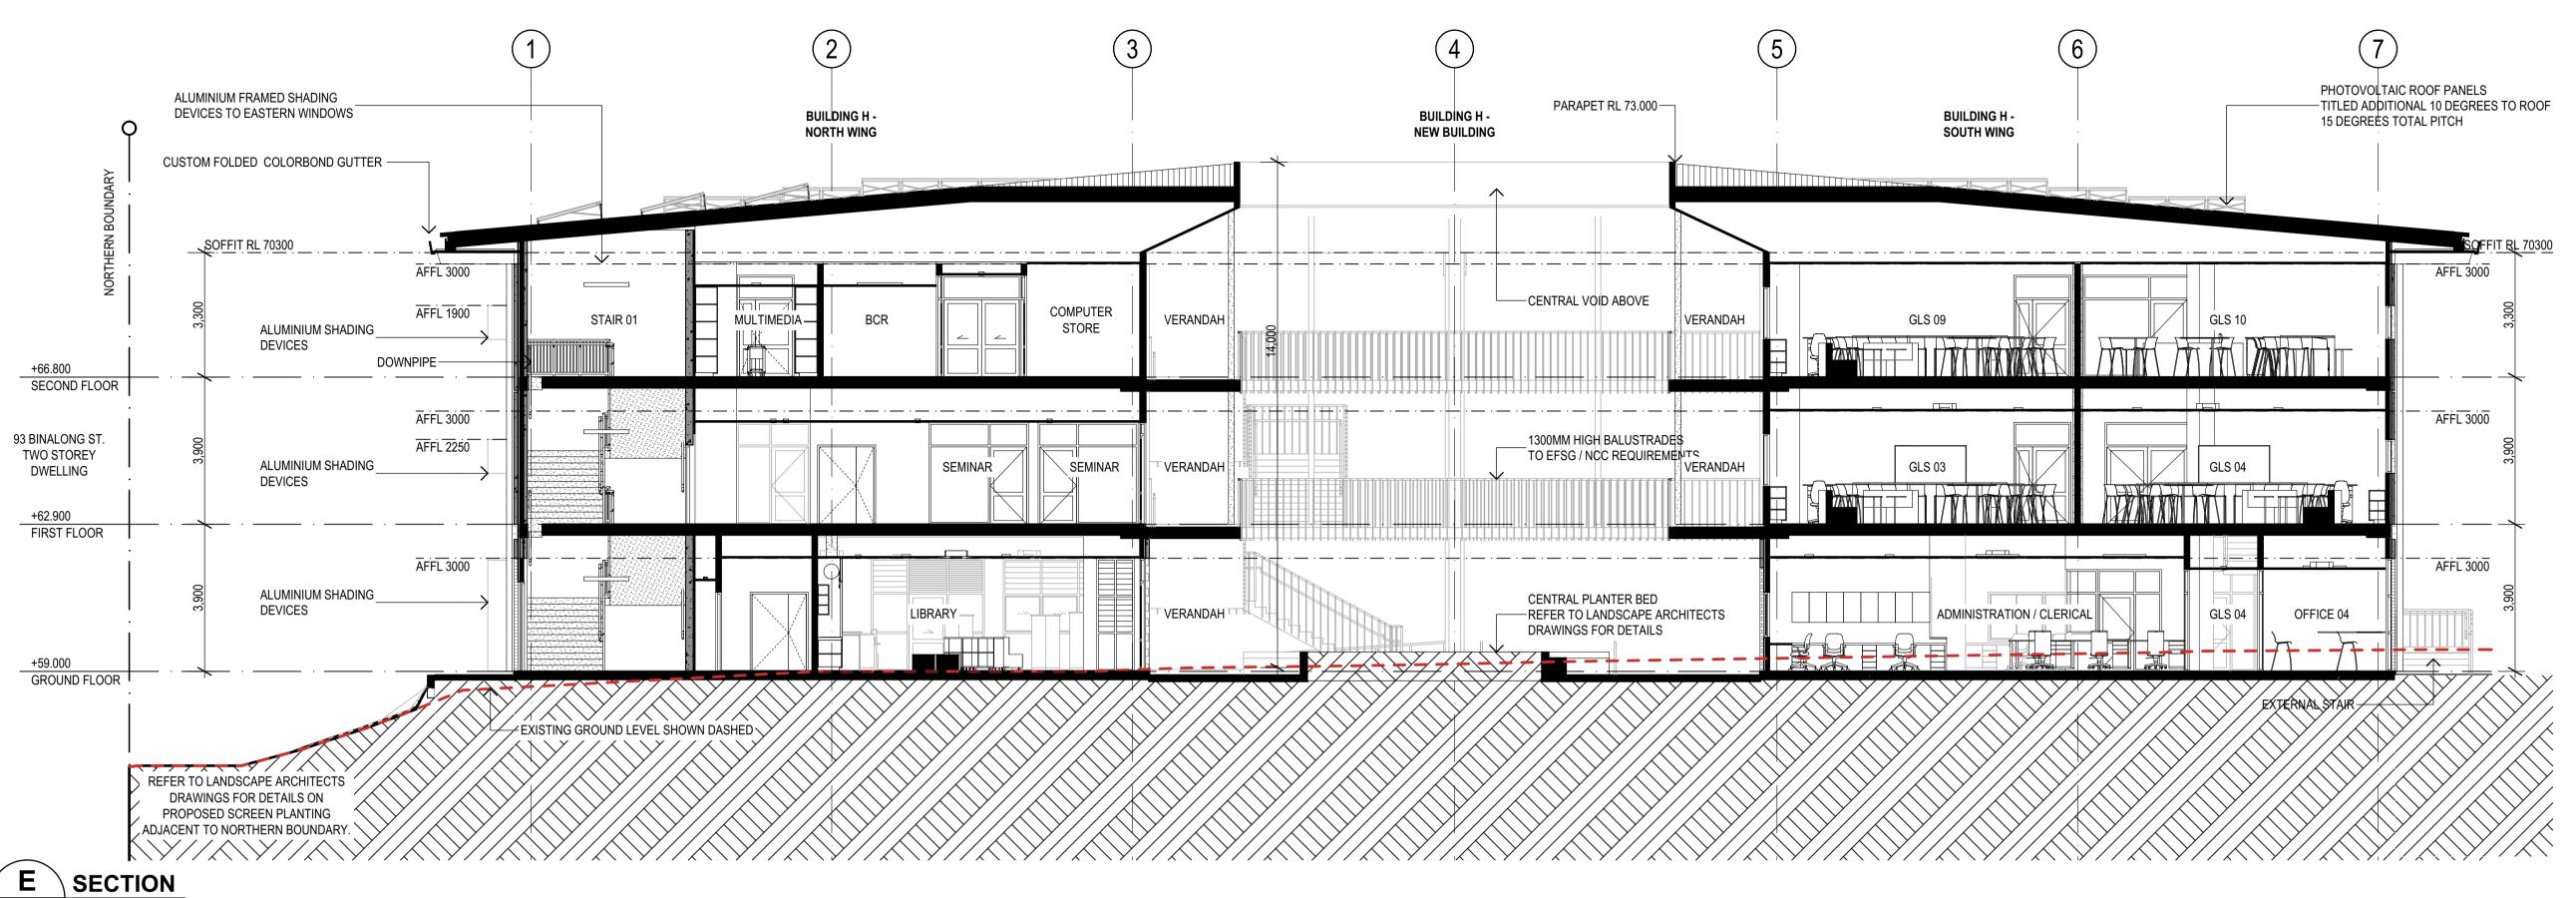

#### BUILDING H - SECTIONS 1

Figured dimensions take precedence over scale dimensions. Contractors must verify all dimensions on site before commencing any work or making shop drawings.

7068TO01 DIRECTOR

DRAWING NUMBER

DRAWING NUMBER

REV

ACD-H-3101

**SECTION C** SCALE 1:100

SECTION D

\_\_\_\_\_\_150mm @ A1

file location: BIMcloud: SYDBIMSYD - BIMcloud Basic for ARCHICAD 23/7068TO01 - PHHS - NEW BUILDING