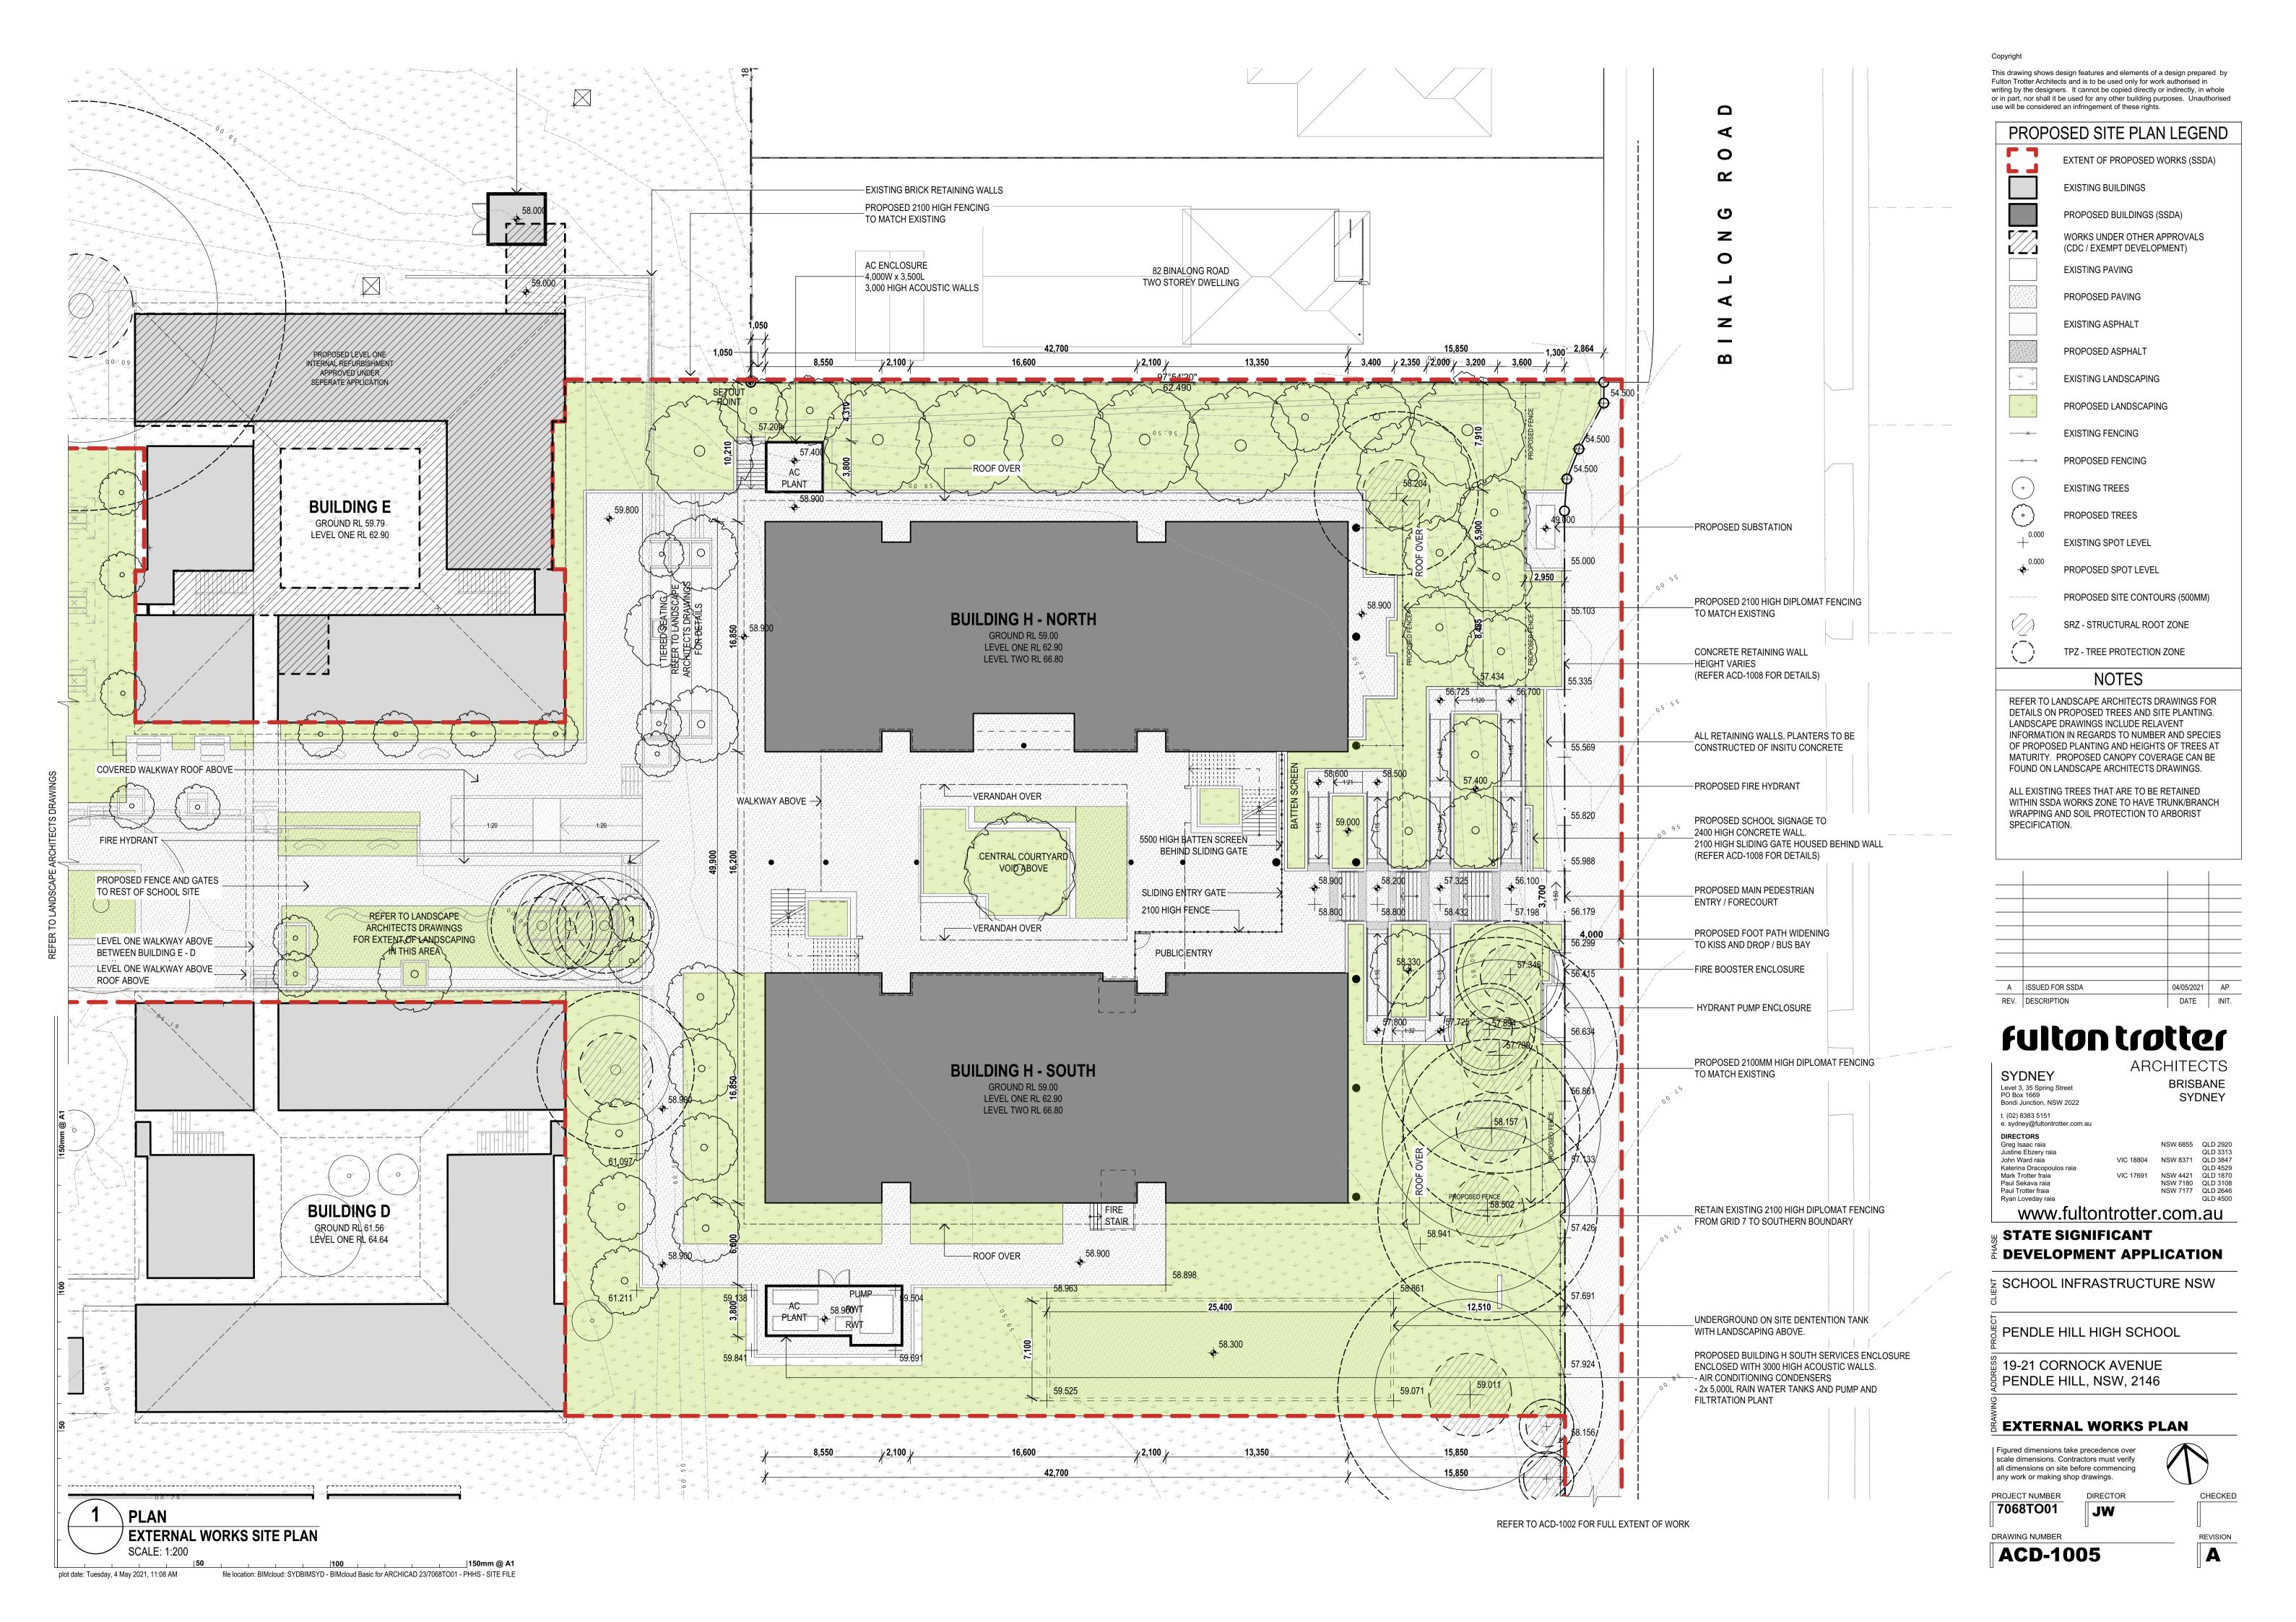

#### **DESCRIPTION OF WORKS (SSDA)**

- CONSTRUCTION OF A NEW THREE-STOREY
  COURTYARD BUILDING ON BINALONG ROAD,
  COMPRISING TWO (2) THREE-STOREY WINGS UNDER A
  CONNECTED ROOF WHICH WILL ACCOMMODATE A
  LIBRARY, STAFF UNIT, LECTURE THEATRE, MULTIMEDIA
  AND SENIOR LEARNING SPACES, ADMINISTRATION UNIT
  AND STUDENT AMENITIES;
- EXTERNAL TRANSPORT INFRASTRUCTURE UPGRADE WORKS
- NEW COVERED WALKWAYS AND UPGRADED LANDSCAPING; AND
- NEW HARD STRAND AREAS FOR BICYCLE PARKING.

#### NOTES

PROPOSED LANDSCAPE WORKS REFER TO LANDSCAPE ARCHITECTS DRAWINGS FOR DETAILS ON PROPOSED TREES AND SITE PLANTING. LANDSCAPE DRAWINGS INCLUDE REVELVANT INFORMATION IN REGARDS TO NUMBER AND SPECIES OF PROPOSED PLANTING AND HEIGHTS OF TREES AT MATURITY. PROPOSED CANOPY COVERAGE CAN BE FOUND ON LANDSCAPE ARCHITECTS DRAWINGS.

REFER ARBORIST REPORT FOR DETAILED INFORMATION ON EXISTING TREES