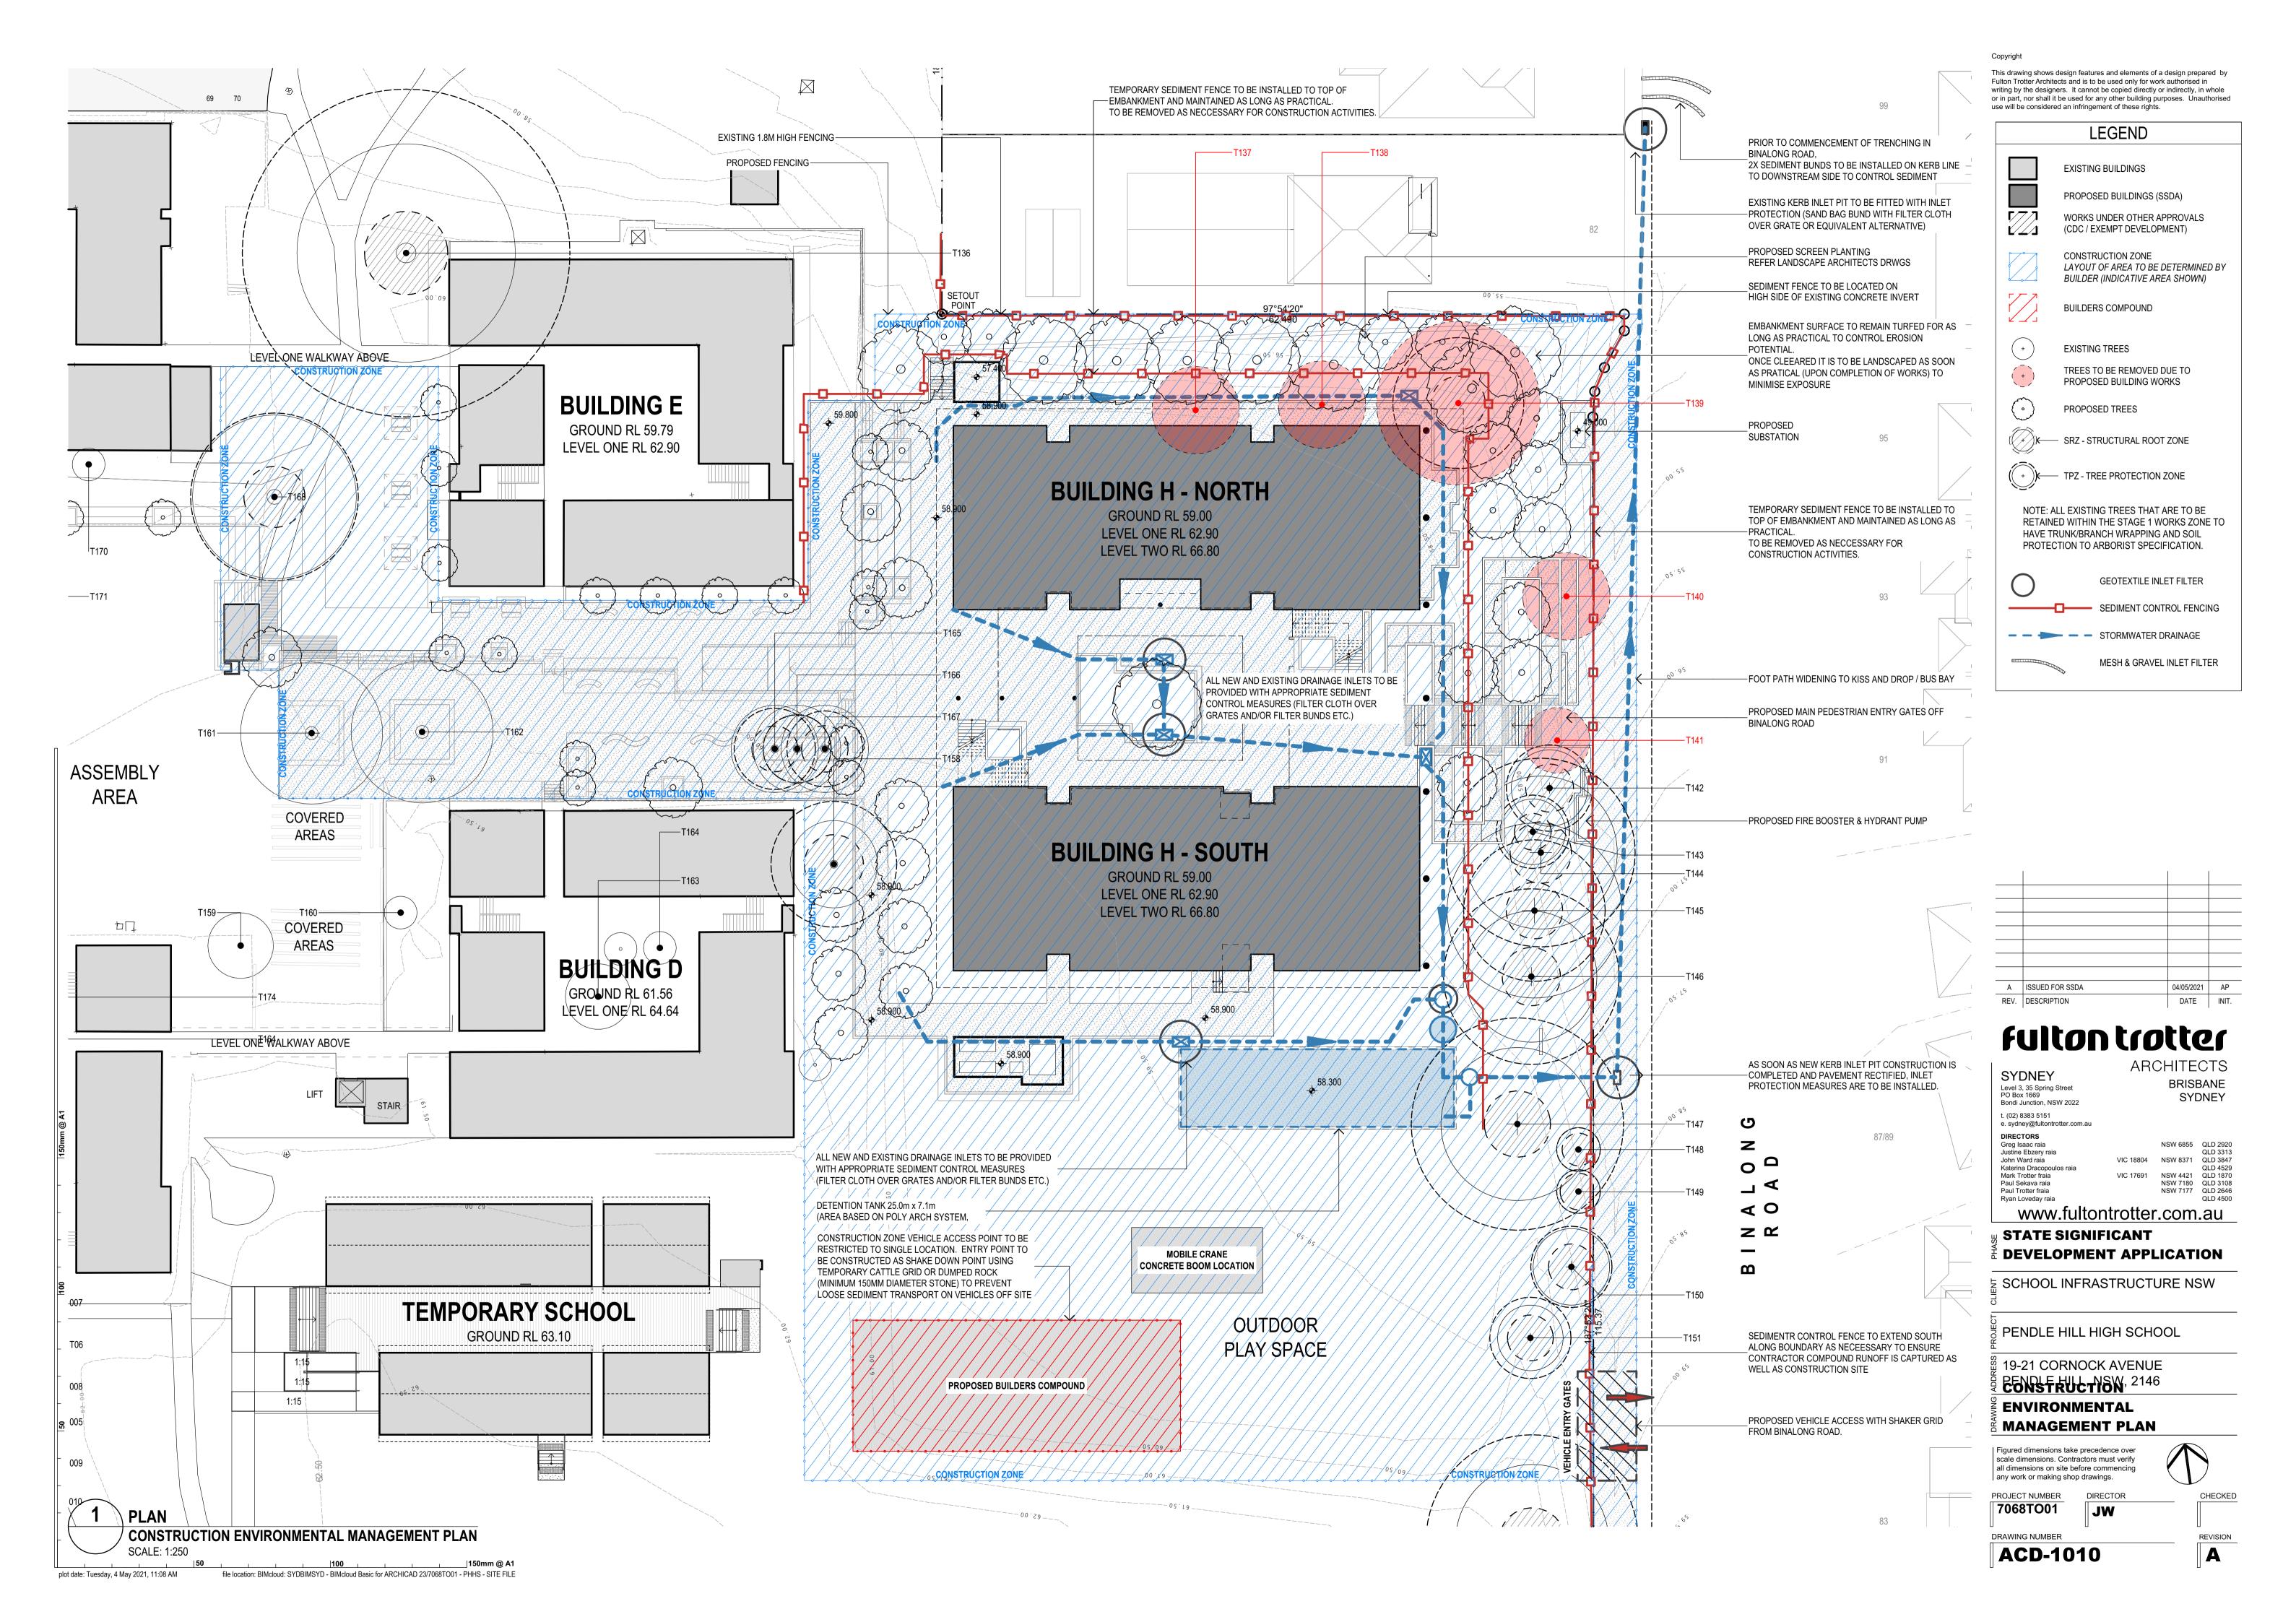

#### TREE RETENTION PLAN LEGEND

**EXISTING TREES** 

TREES TO BE REMOVED DUE TO CONDITION

#### NOTES

PROPOSED LANDSCAPE WORKS REFER TO LANDSCAPE ARCHITECTS DRAWINGS FOR DETAILS ON PROPOSED TREES AND SITE PLANTING. LANDSCAPE DRAWINGS INCLUDE REVELVANT INFORMATION IN REGARDS TO NUMBER AND SPECIES OF PROPOSED PLANTING AND HEIGHTS OF TREES AT MATURITY. PROPOSED CANOPY COVERAGE CAN BE FOUND ON LANDSCAPE ARCHITECTS DRAWINGS.

REFER ARBORIST REPORT FOR DETAILED INFORMATION ON EXISTING TREES