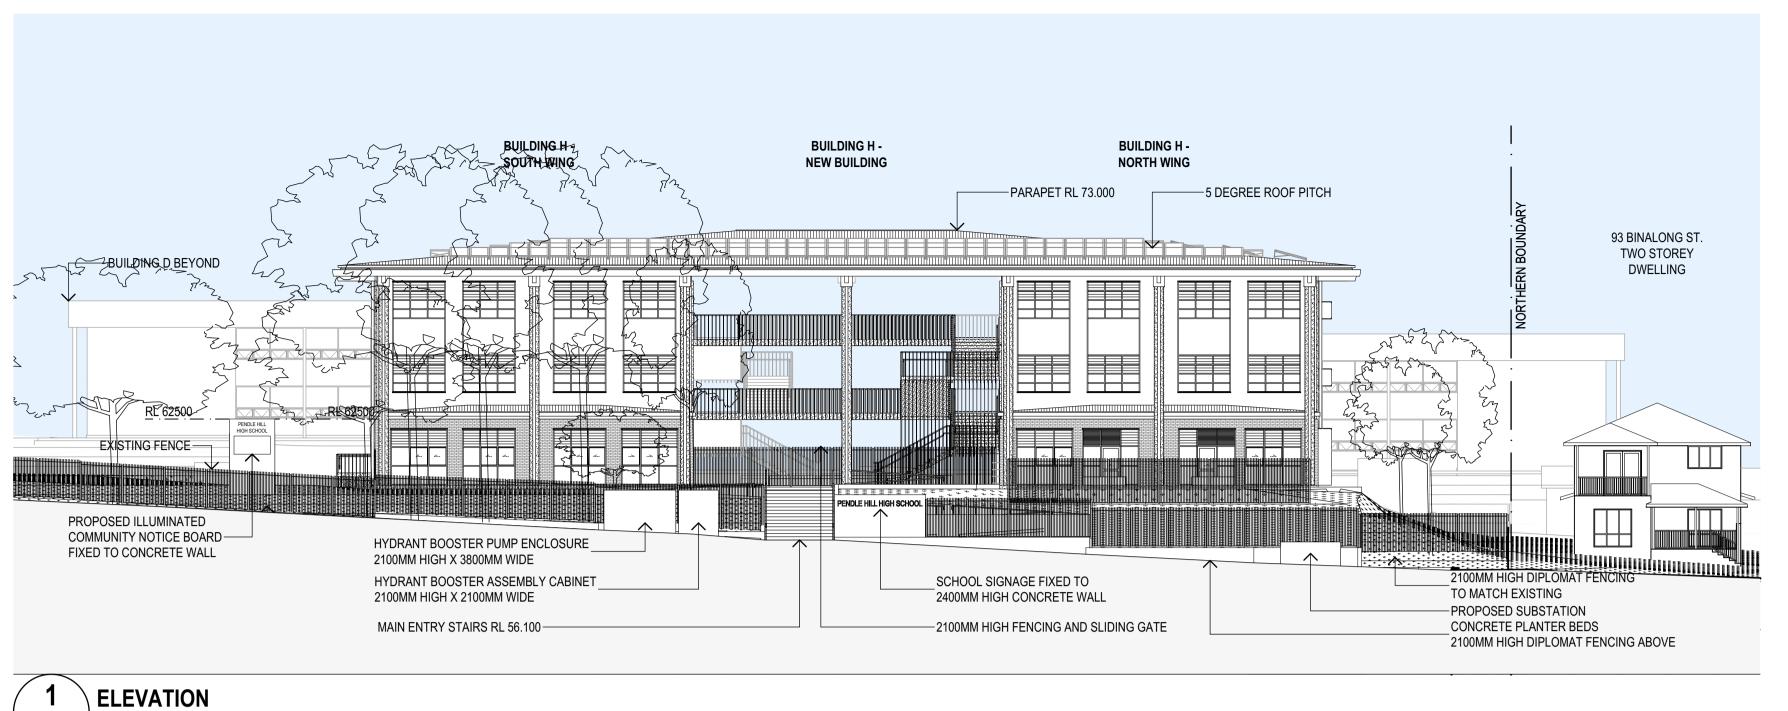

PENDLE HILL HIGH SCHOOL

19-21 CORNOCK AVENUE PENDLE HILL, NSW, 2146

STREETSCAPE ELEVATION & SCHOOL SIGNAGE

scale dimensions. Contractors must verify all dimensions on site before commencing

any work or making shop drawings. PROJECT NUMBER 7068TO01

DRAWING NUMBER **ACD-1008** 

PERSPECTIVE VIEW OF MAIN ENTRY - BINALONG ROAD

STREETSCAPE ELEVATION - BINALONG ROAD

SCALE: 1:200

This drawing shows design features and elements of a design prepared by Fulton Trotter Architects and is to be used only for work authorised in writing by the designers. It cannot be copied directly or indirectly, in whole or in part, nor shall it be used for any other building purposes. Unauthorised use will be considered an infringement of these rights.