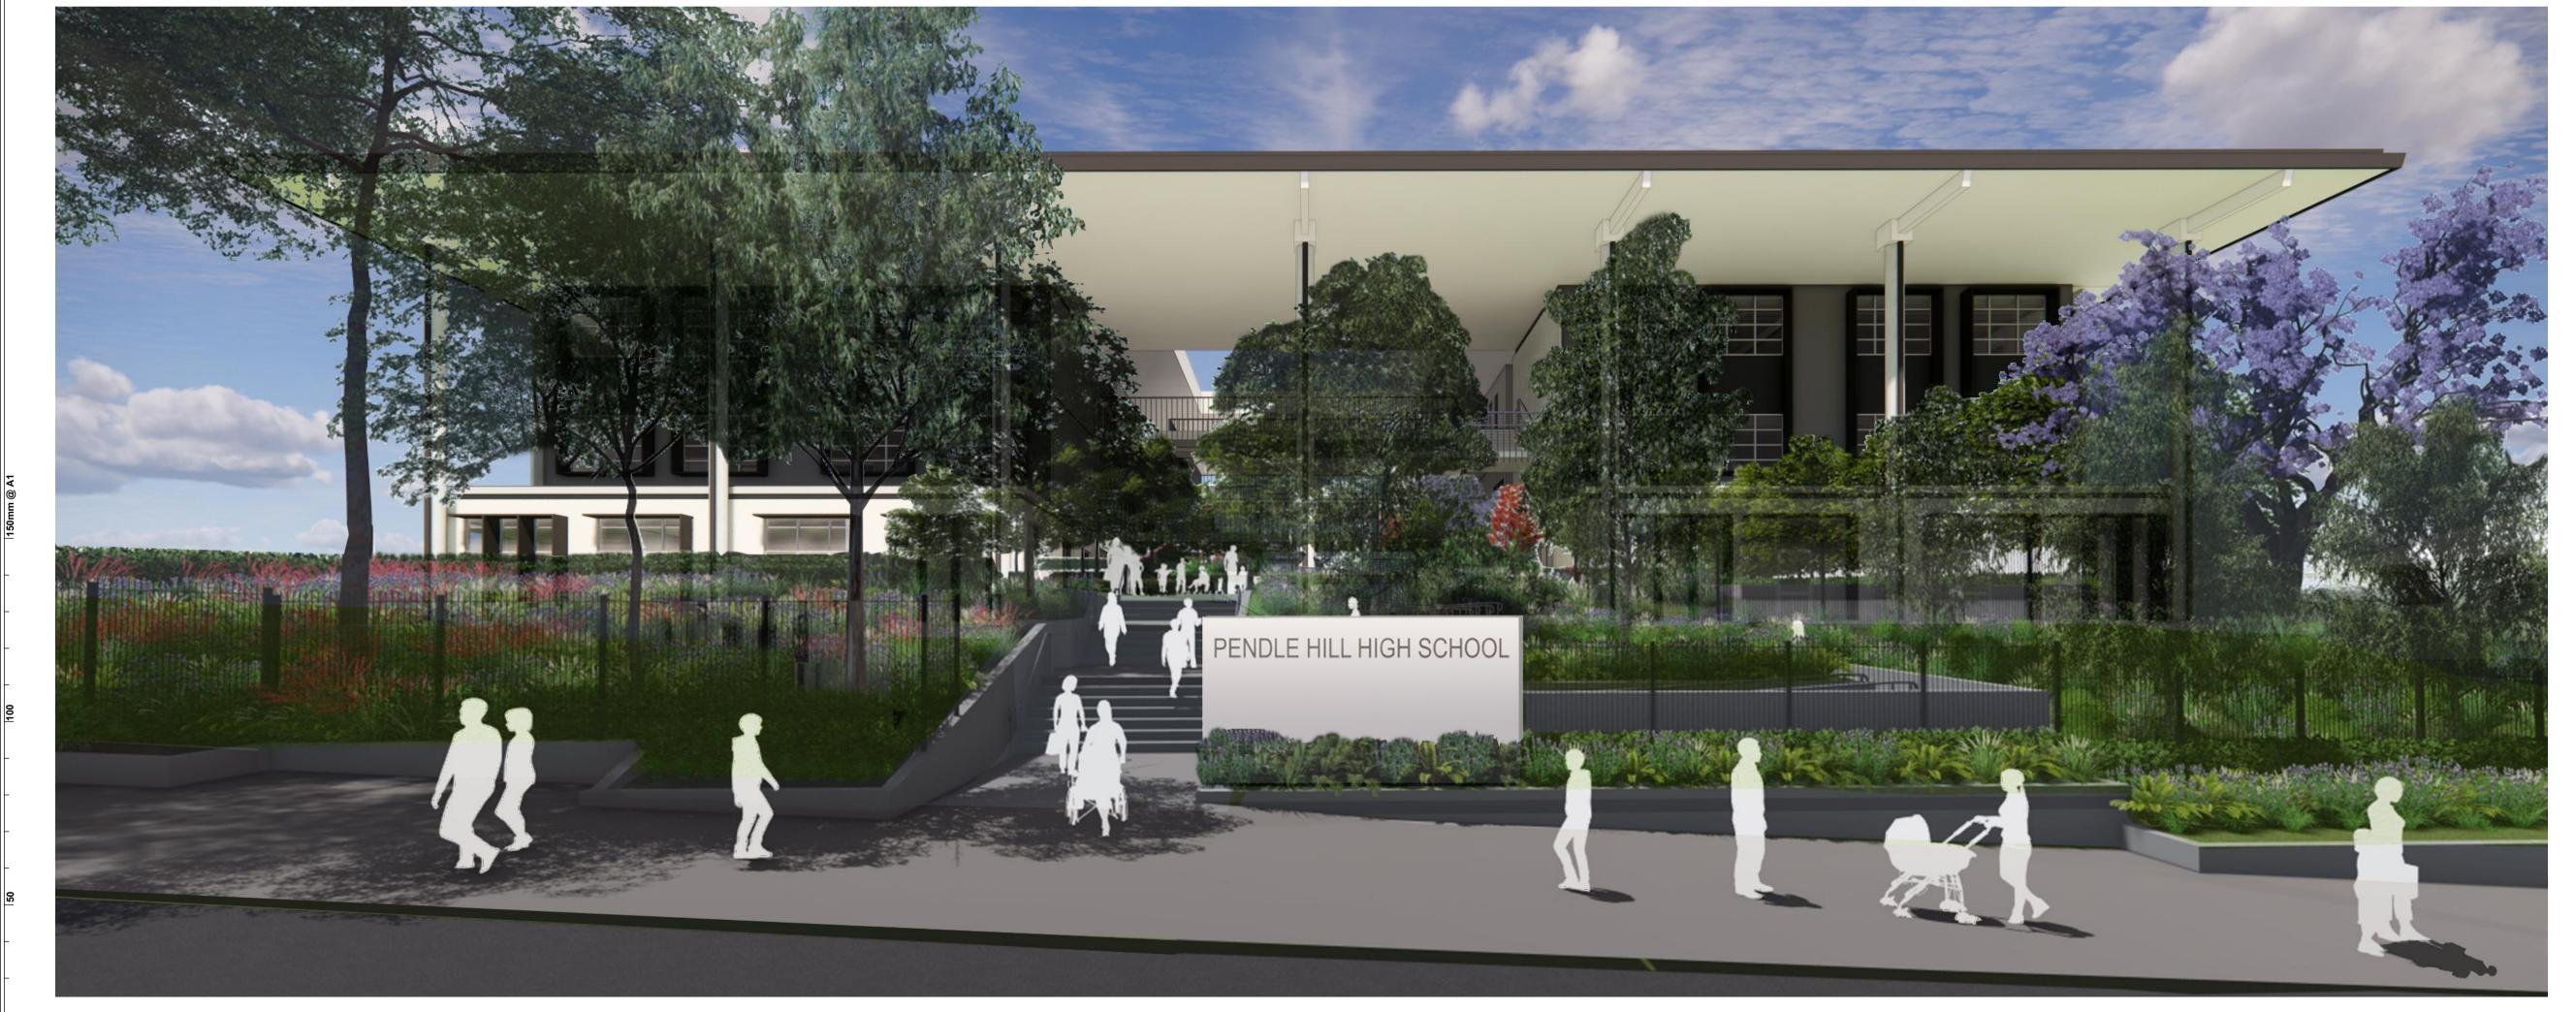

DRAWING NUMBER **ACD-1008** 

PERSPECTIVE VIEW OF MAIN ENTRY - BINALONG ROAD

STREETSCAPE ELEVATION - BINALONG ROAD

SCALE: 1:200

This drawing shows design features and elements of a design prepared by Fulton Trotter Architects and is to be used only for work authorised in writing by the designers. It cannot be copied directly or indirectly, in whole or in part, nor shall it be used for any other building purposes. Unauthorised use will be considered an infringement of these rights.