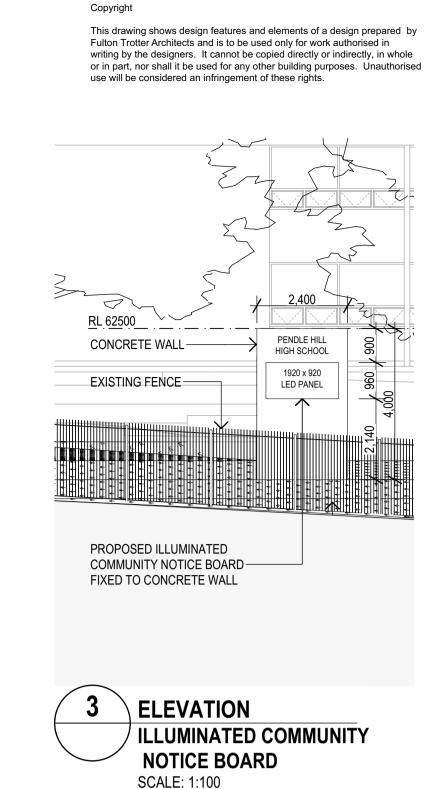

DRAWING NUMBER **ACD-1008** 

PERSPECTIVE VIEW OF MAIN ENTRY - BINALONG ROAD

STREETSCAPE ELEVATION - BINALONG ROAD

SCALE: 1:200

This drawing shows design features and elements of a design prepared by Fulton Trotter Architects and is to be used only for work authorised in writing by the designers. It cannot be copied directly or indirectly, in whole or in part, nor shall it be used for any other building purposes. Unauthorised use will be considered an infringement of these rights.