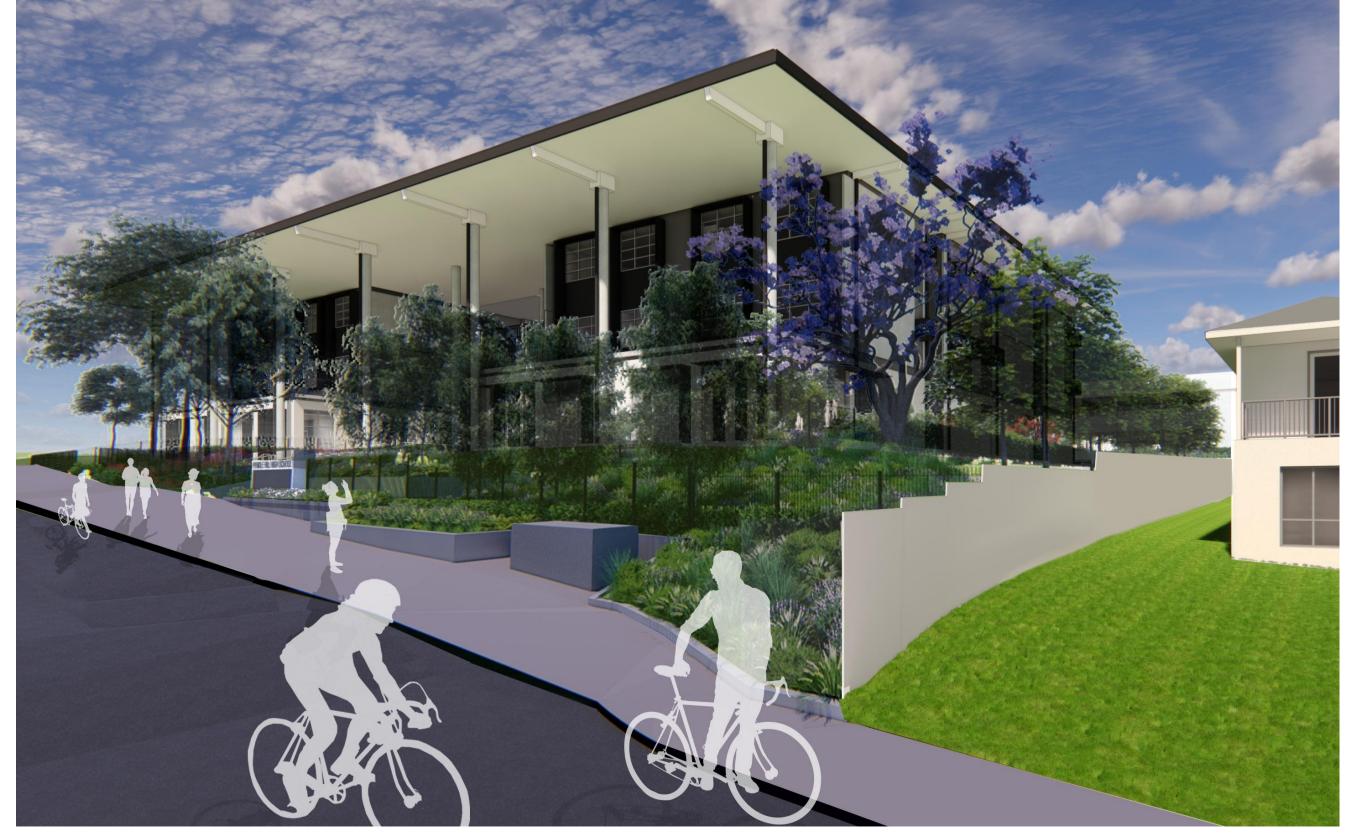

DRAWING NUMBER **ACD-1008** 

PERSPECTIVE VIEW OF MAIN ENTRY - BINALONG ROAD

STREETSCAPE ELEVATION - BINALONG ROAD

SCALE: 1:200

This drawing shows design features and elements of a design prepared by Fulton Trotter Architects and is to be used only for work authorised in writing by the designers. It cannot be copied directly or indirectly, in whole or in part, nor shall it be used for any other building purposes. Unauthorised use will be considered an infringement of these rights.