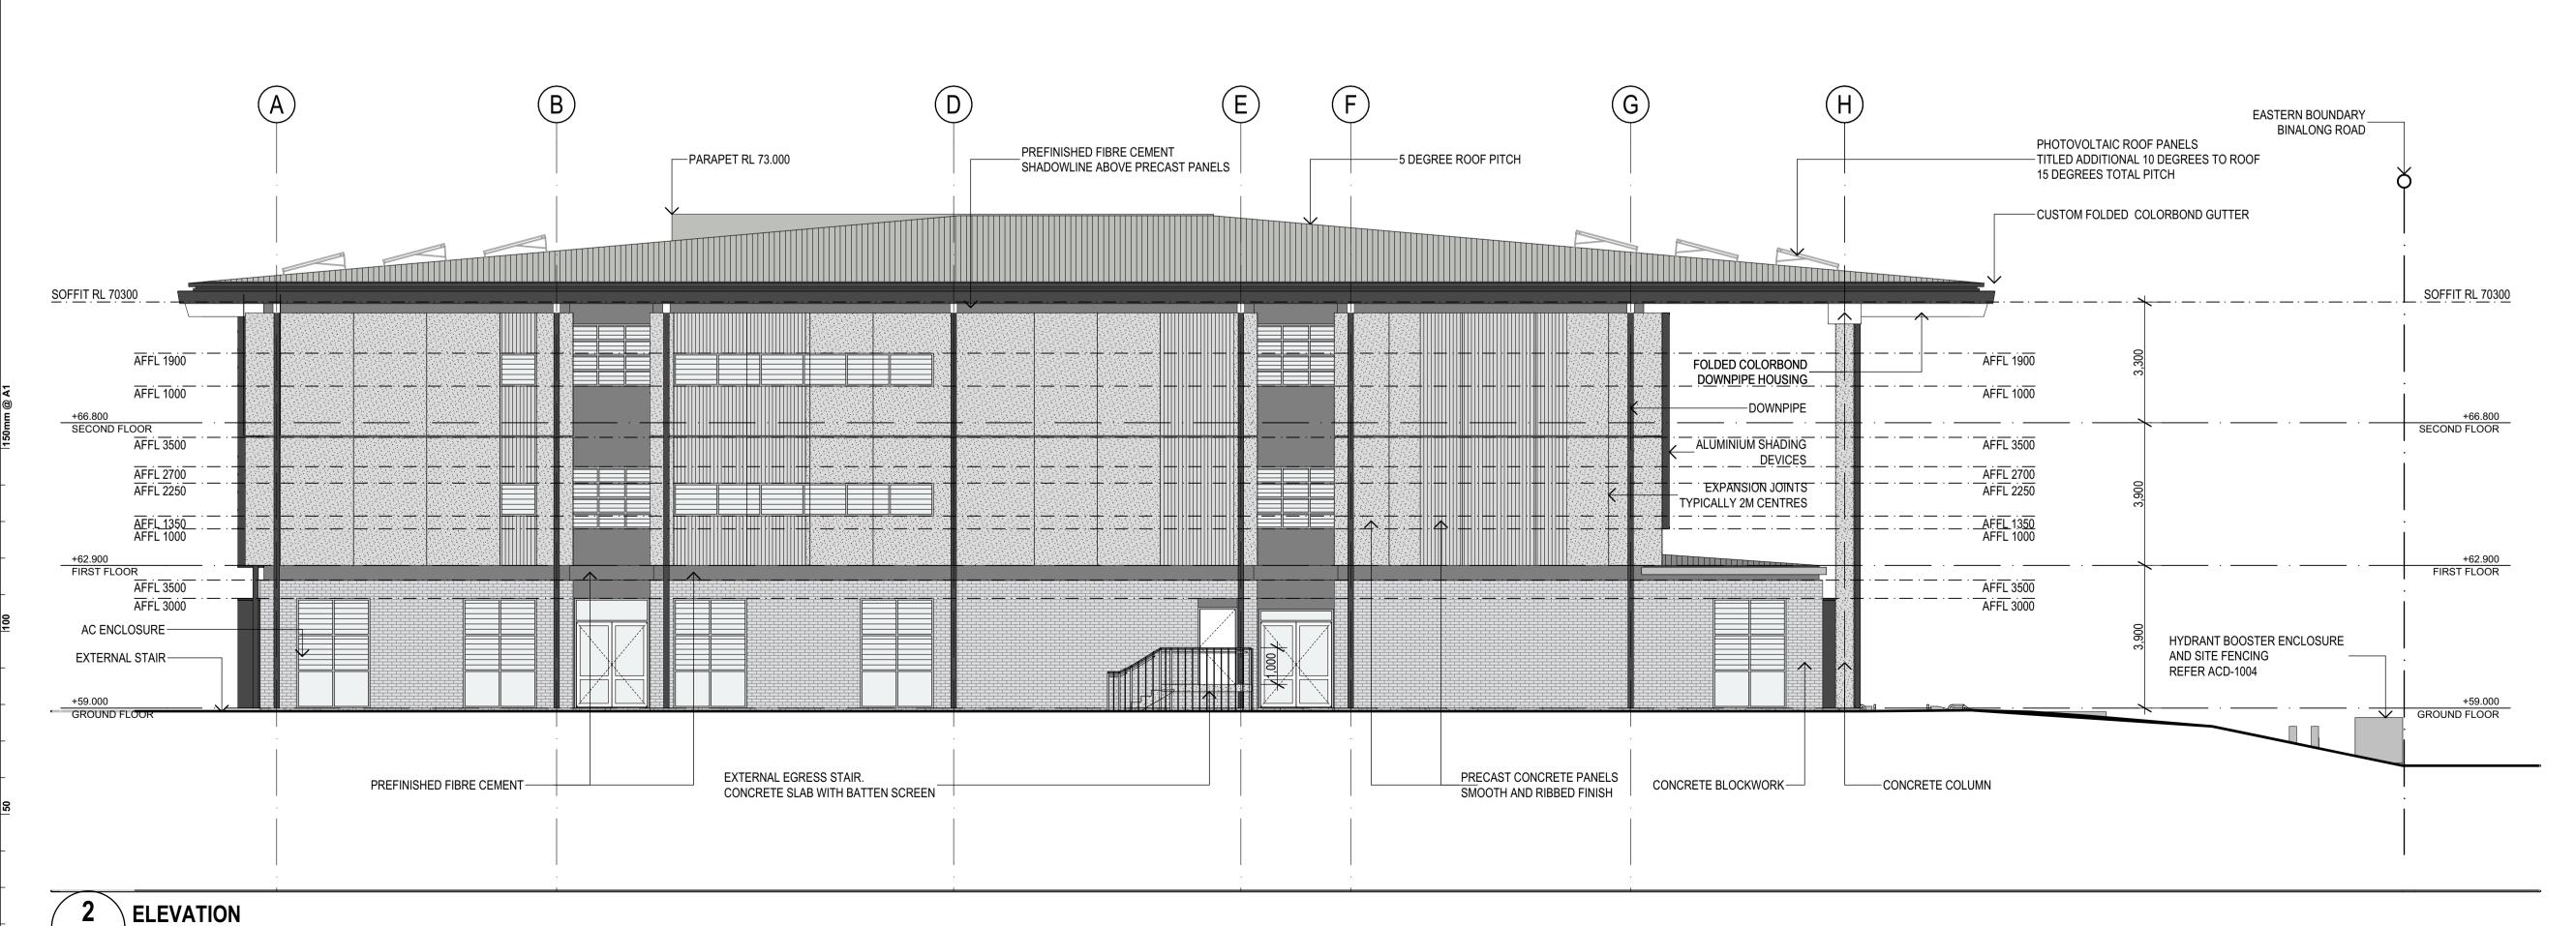

## BUILDING H - ELEVATIONS 1

| Figured dimensions take precedence over scale dimensions. Contractors must verify all dimensions on site before commencing any work or making shop drawings. PROJECT NUMBER DIRECTOR 7068TO01

JW

DRAWING NUMBER **ACD-H-3001** 

file location: BIMcloud: SYDBIMSYD - BIMcloud Basic for ARCHICAD 23/7068TO01 - PHHS - NEW BUILDING

**ELEVATION NORTH** 

**ELEVATION SOUTH** 

SCALE: 1:100

plot date: Tuesday, 4 May 2021, 11:09 AM