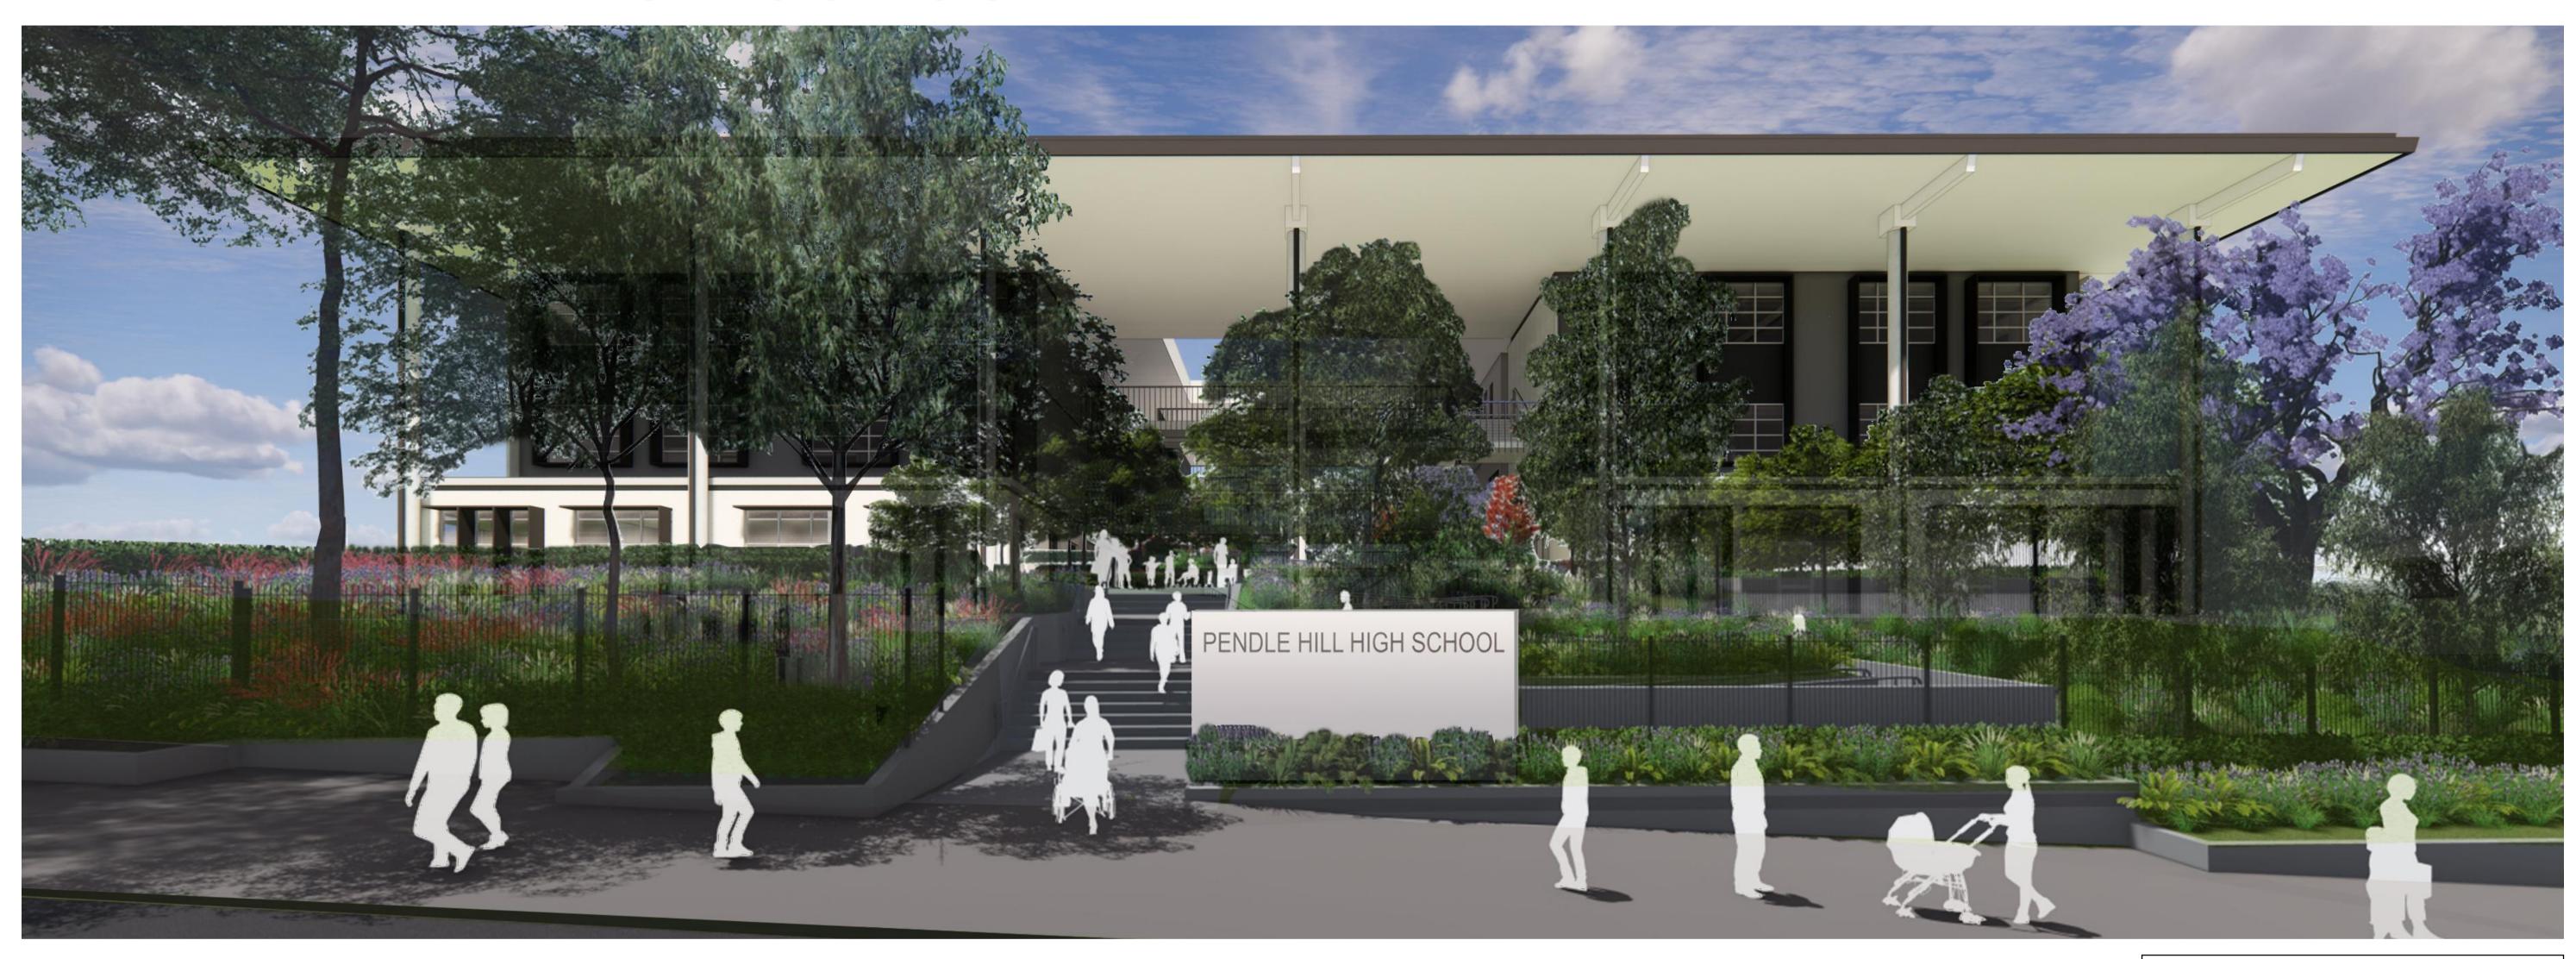

#### **DESCRIPTION OF WORKS (SSDA)**

- CONSTRUCTION OF A NEW THREE-STOREY
  COURTYARD BUILDING ON BINALONG ROAD,
  COMPRISING TWO (2) THREE-STOREY WINGS UNDER A
  CONNECTED ROOF WHICH WILL ACCOMMODATE A
  LIBRARY, STAFF UNIT, LECTURE THEATRE, MULTIMEDIA
  AND SENIOR LEARNING SPACES, ADMINISTRATION UNIT
  AND STUDENT AMENITIES;
- EXTERNAL TRANSPORT INFRASTRUCTURE UPGRADE WORKS
- NEW COVERED WALKWAYS AND UPGRADED LANDSCAPING; AND
- NEW HARD STRAND AREAS FOR BICYCLE PARKING.