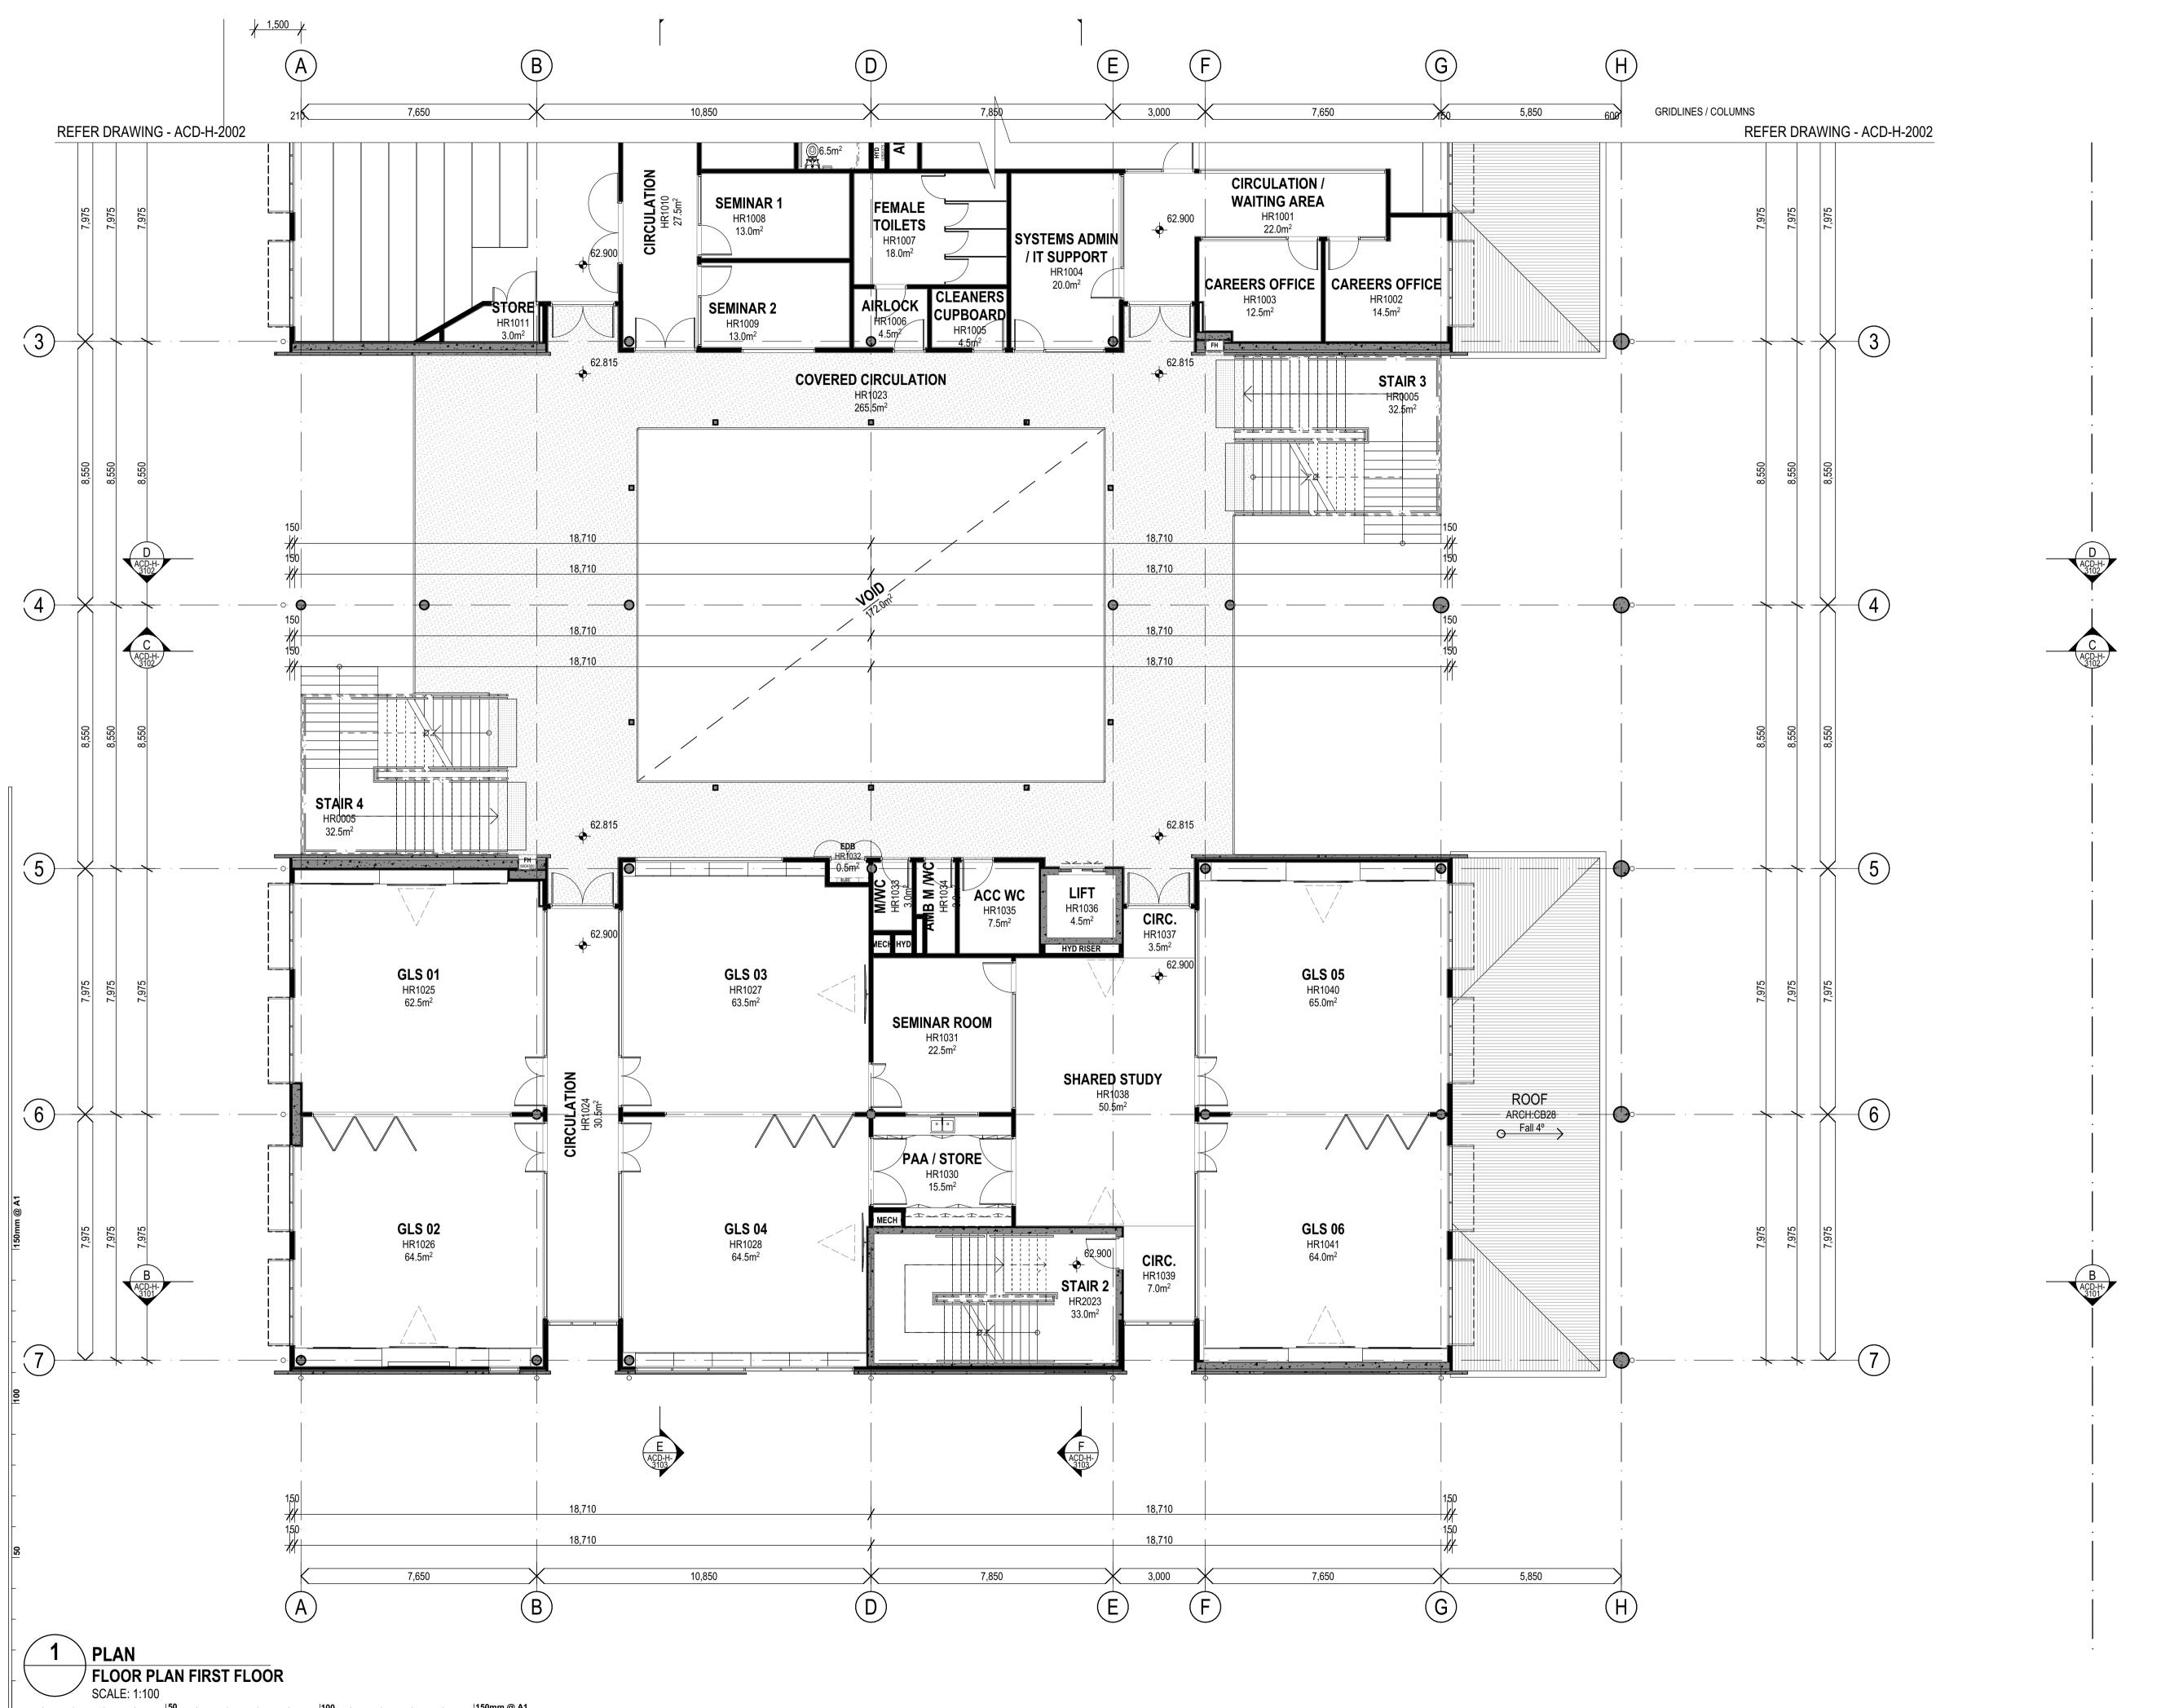

## BUILDING H DRAWINGS

| ACD-H-2001 | BUILDING H - NORTH - GROUND FLOOR PLAN       | A |  |
|------------|----------------------------------------------|---|--|
| ACD-H-2002 | BUILDING H - NORTH - FIRST FLOOR PLAN        | Α |  |
| ACD-H-2003 | BUILDING H - NORTH - SECOND FLOOR PLAN       | Α |  |
| ACD-H-2004 | BUILDING H - SOUTH - GROUND FLOOR PLAN       | Α |  |
| ACD-H-2005 | BUILDING H - SOUTH - FIRST FLOOR PLAN        | Α |  |
| ACD-H-2006 | BUILDING H - SOUTH - SECOND FLOOR PLAN       | Α |  |
| ACD-H-2101 | BUILDING H - ROOF PLAN                       | Α |  |
| ACD-H-3001 | BUILDING H - ELEVATIONS 1                    | Α |  |
| ACD-H-3002 | BUILDING H - ELEVATIONS 2                    | Α |  |
| ACD-H-3101 | BUILDING H - SECTIONS 1                      | Α |  |
| ACD-H-3102 | BUILDING H - SECTIONS 2                      | Α |  |
| ACD-H-3103 | BUILDING H - SECTIONS 3                      | Α |  |
| ACD-H-9001 | BUILDING H - PERSPECTIVES                    | Α |  |
| ACD-H-9002 | BUILDING H - EXTERNAL MATERIALS AND FINISHES | Α |  |
| ACD-H-9003 | BUILDING H - SHADOW DIAGRAMS                 | Α |  |
|            |                                              |   |  |

PENDLE HILL HIGH SCHOOL

19-21 CORNOCK AVENUE

BUILDING H - SOUTH -GROUND FLOOR PLAN

FENDLE HILL, NSW, 2146

| Figured dimensions take precedence over scale dimensions. Contractors must verify all dimensions on site before commencing any work or making shop drawings.

#### BUILDING H - SOUTH - FIRST FLOOR PLAN

| Figured dimensions take precedence over scale dimensions. Contractors must verify all dimensions on site before commencing any work or making shop drawings.