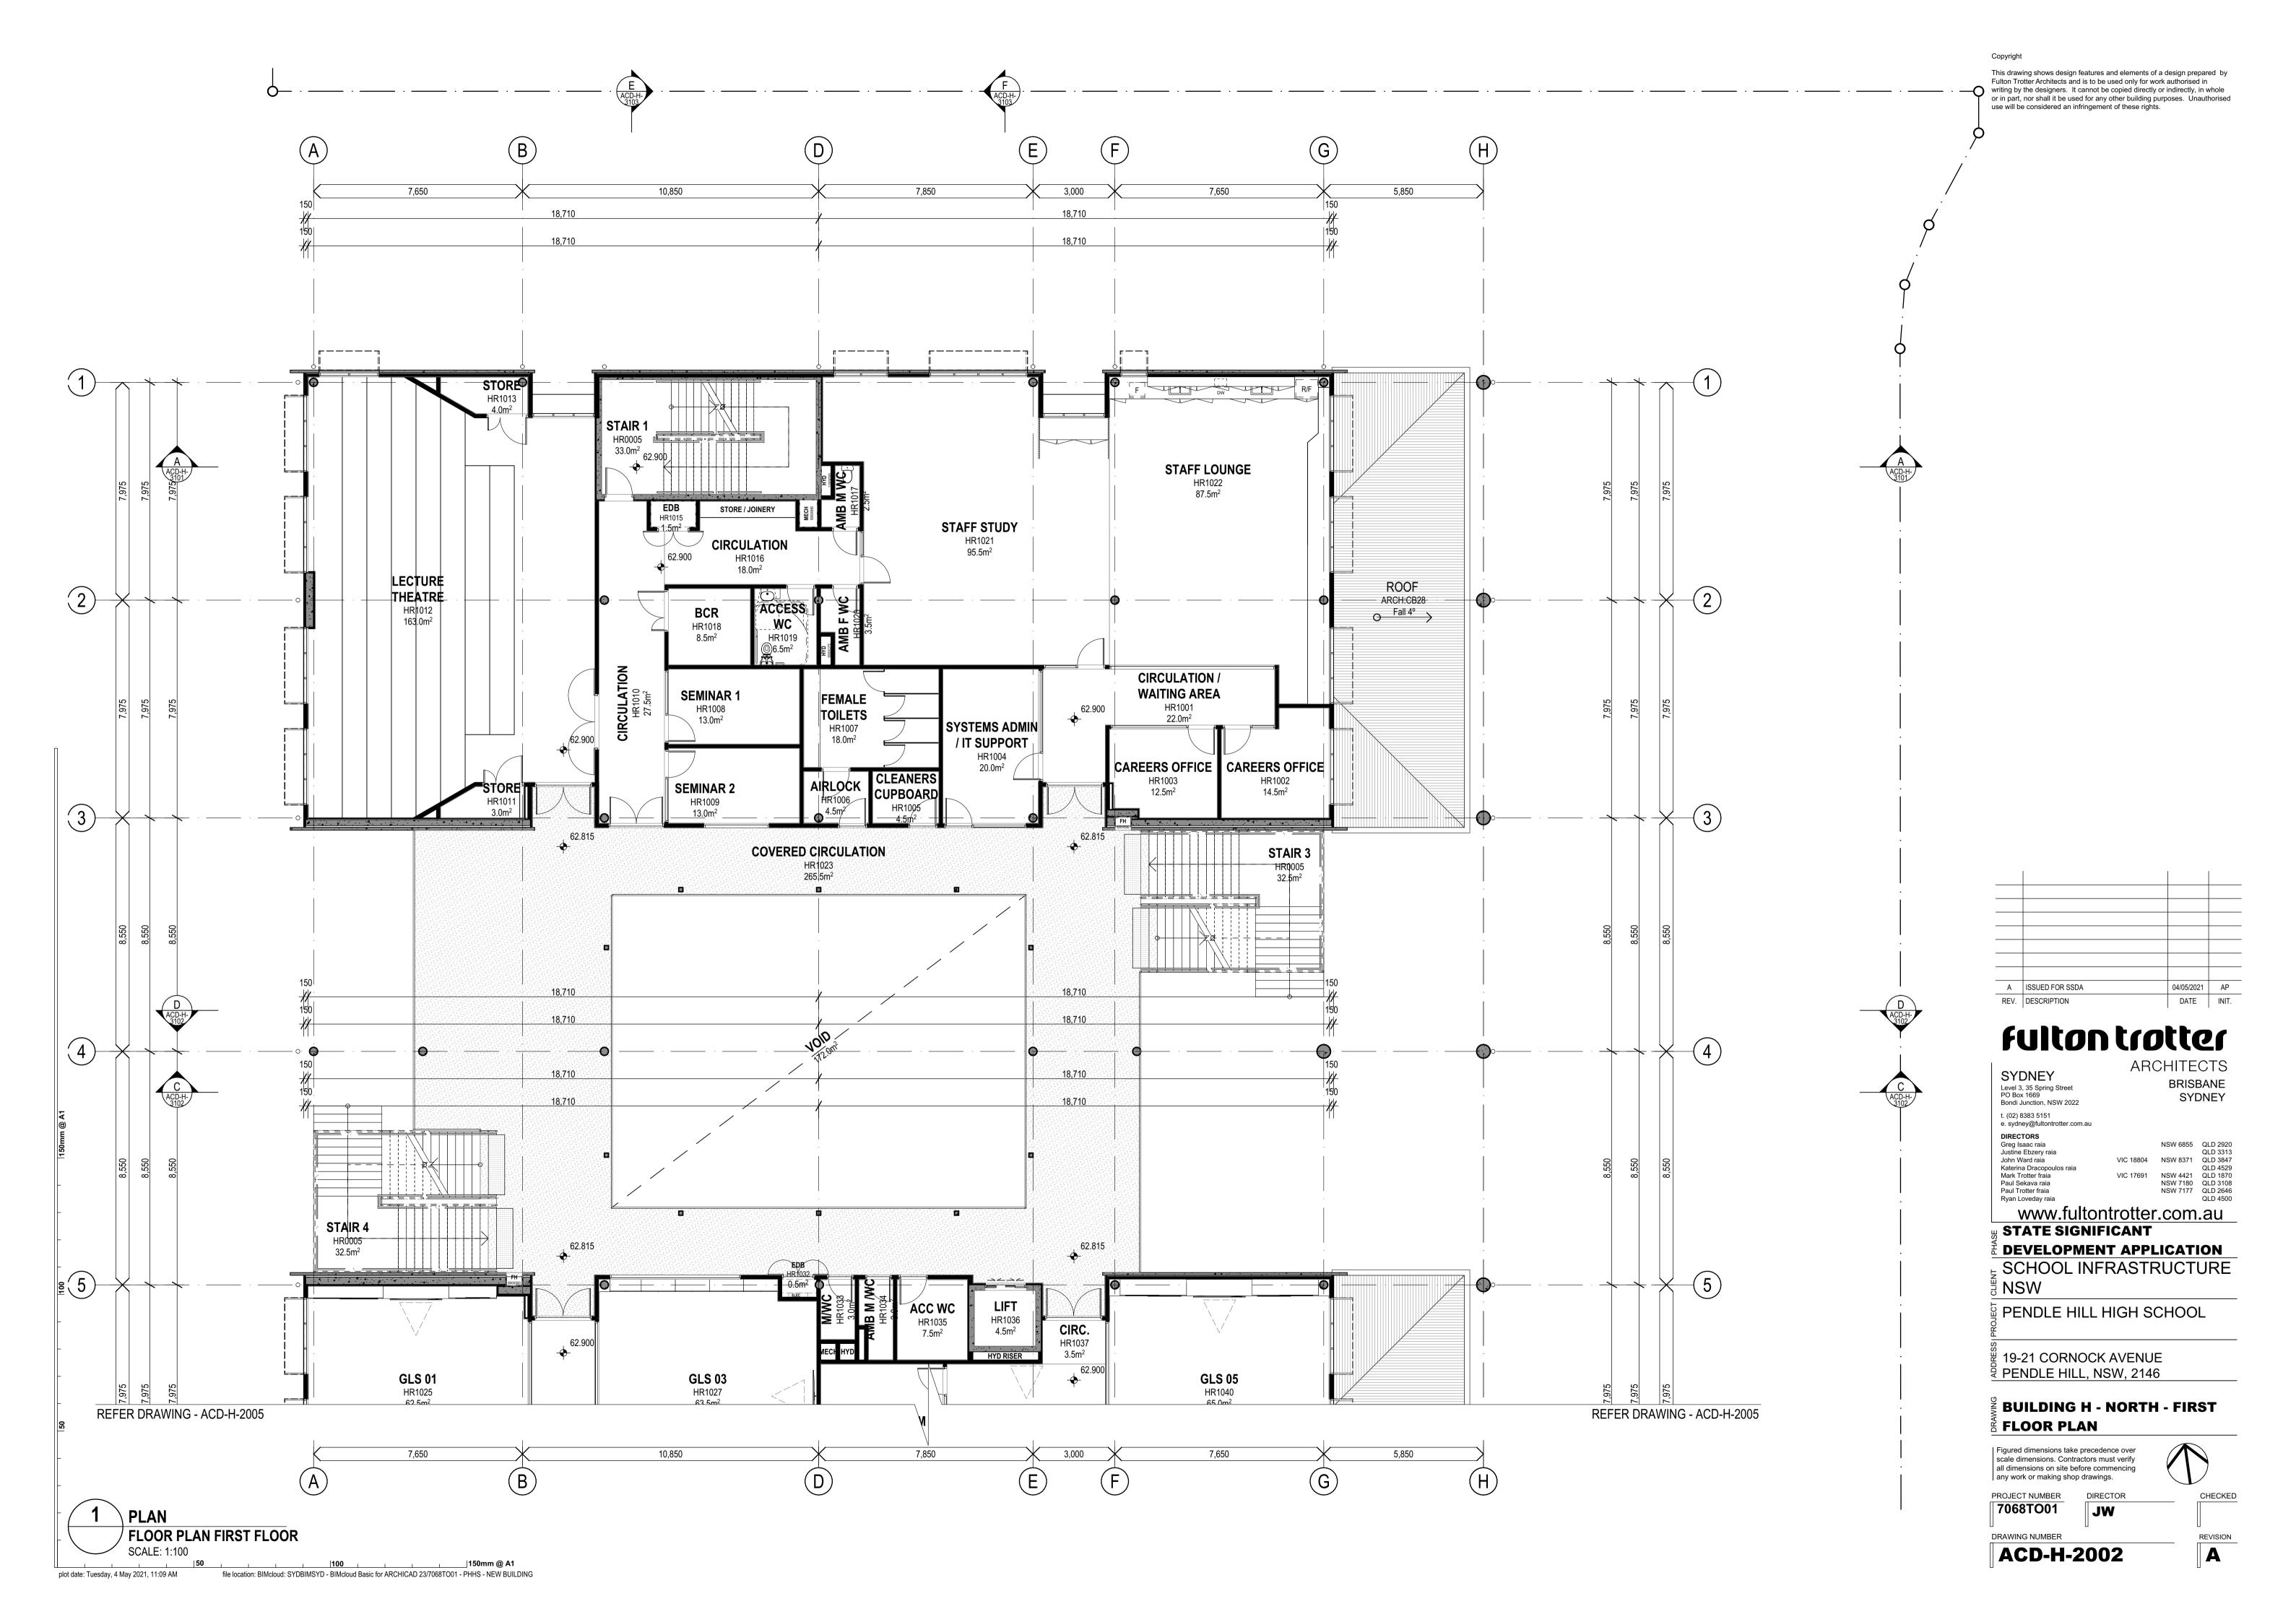

## BUILDING H DRAWINGS

| ACD-H-2001 | BUILDING H - NORTH - GROUND FLOOR PLAN       | A |  |
|------------|----------------------------------------------|---|--|
| ACD-H-2002 | BUILDING H - NORTH - FIRST FLOOR PLAN        | Α |  |
| ACD-H-2003 | BUILDING H - NORTH - SECOND FLOOR PLAN       | Α |  |
| ACD-H-2004 | BUILDING H - SOUTH - GROUND FLOOR PLAN       | Α |  |
| ACD-H-2005 | BUILDING H - SOUTH - FIRST FLOOR PLAN        | Α |  |
| ACD-H-2006 | BUILDING H - SOUTH - SECOND FLOOR PLAN       | Α |  |
| ACD-H-2101 | BUILDING H - ROOF PLAN                       | Α |  |
| ACD-H-3001 | BUILDING H - ELEVATIONS 1                    | Α |  |
| ACD-H-3002 | BUILDING H - ELEVATIONS 2                    | Α |  |
| ACD-H-3101 | BUILDING H - SECTIONS 1                      | Α |  |
| ACD-H-3102 | BUILDING H - SECTIONS 2                      | Α |  |
| ACD-H-3103 | BUILDING H - SECTIONS 3                      | Α |  |
| ACD-H-9001 | BUILDING H - PERSPECTIVES                    | Α |  |
| ACD-H-9002 | BUILDING H - EXTERNAL MATERIALS AND FINISHES | Α |  |
| ACD-H-9003 | BUILDING H - SHADOW DIAGRAMS                 | Α |  |
|            |                                              |   |  |