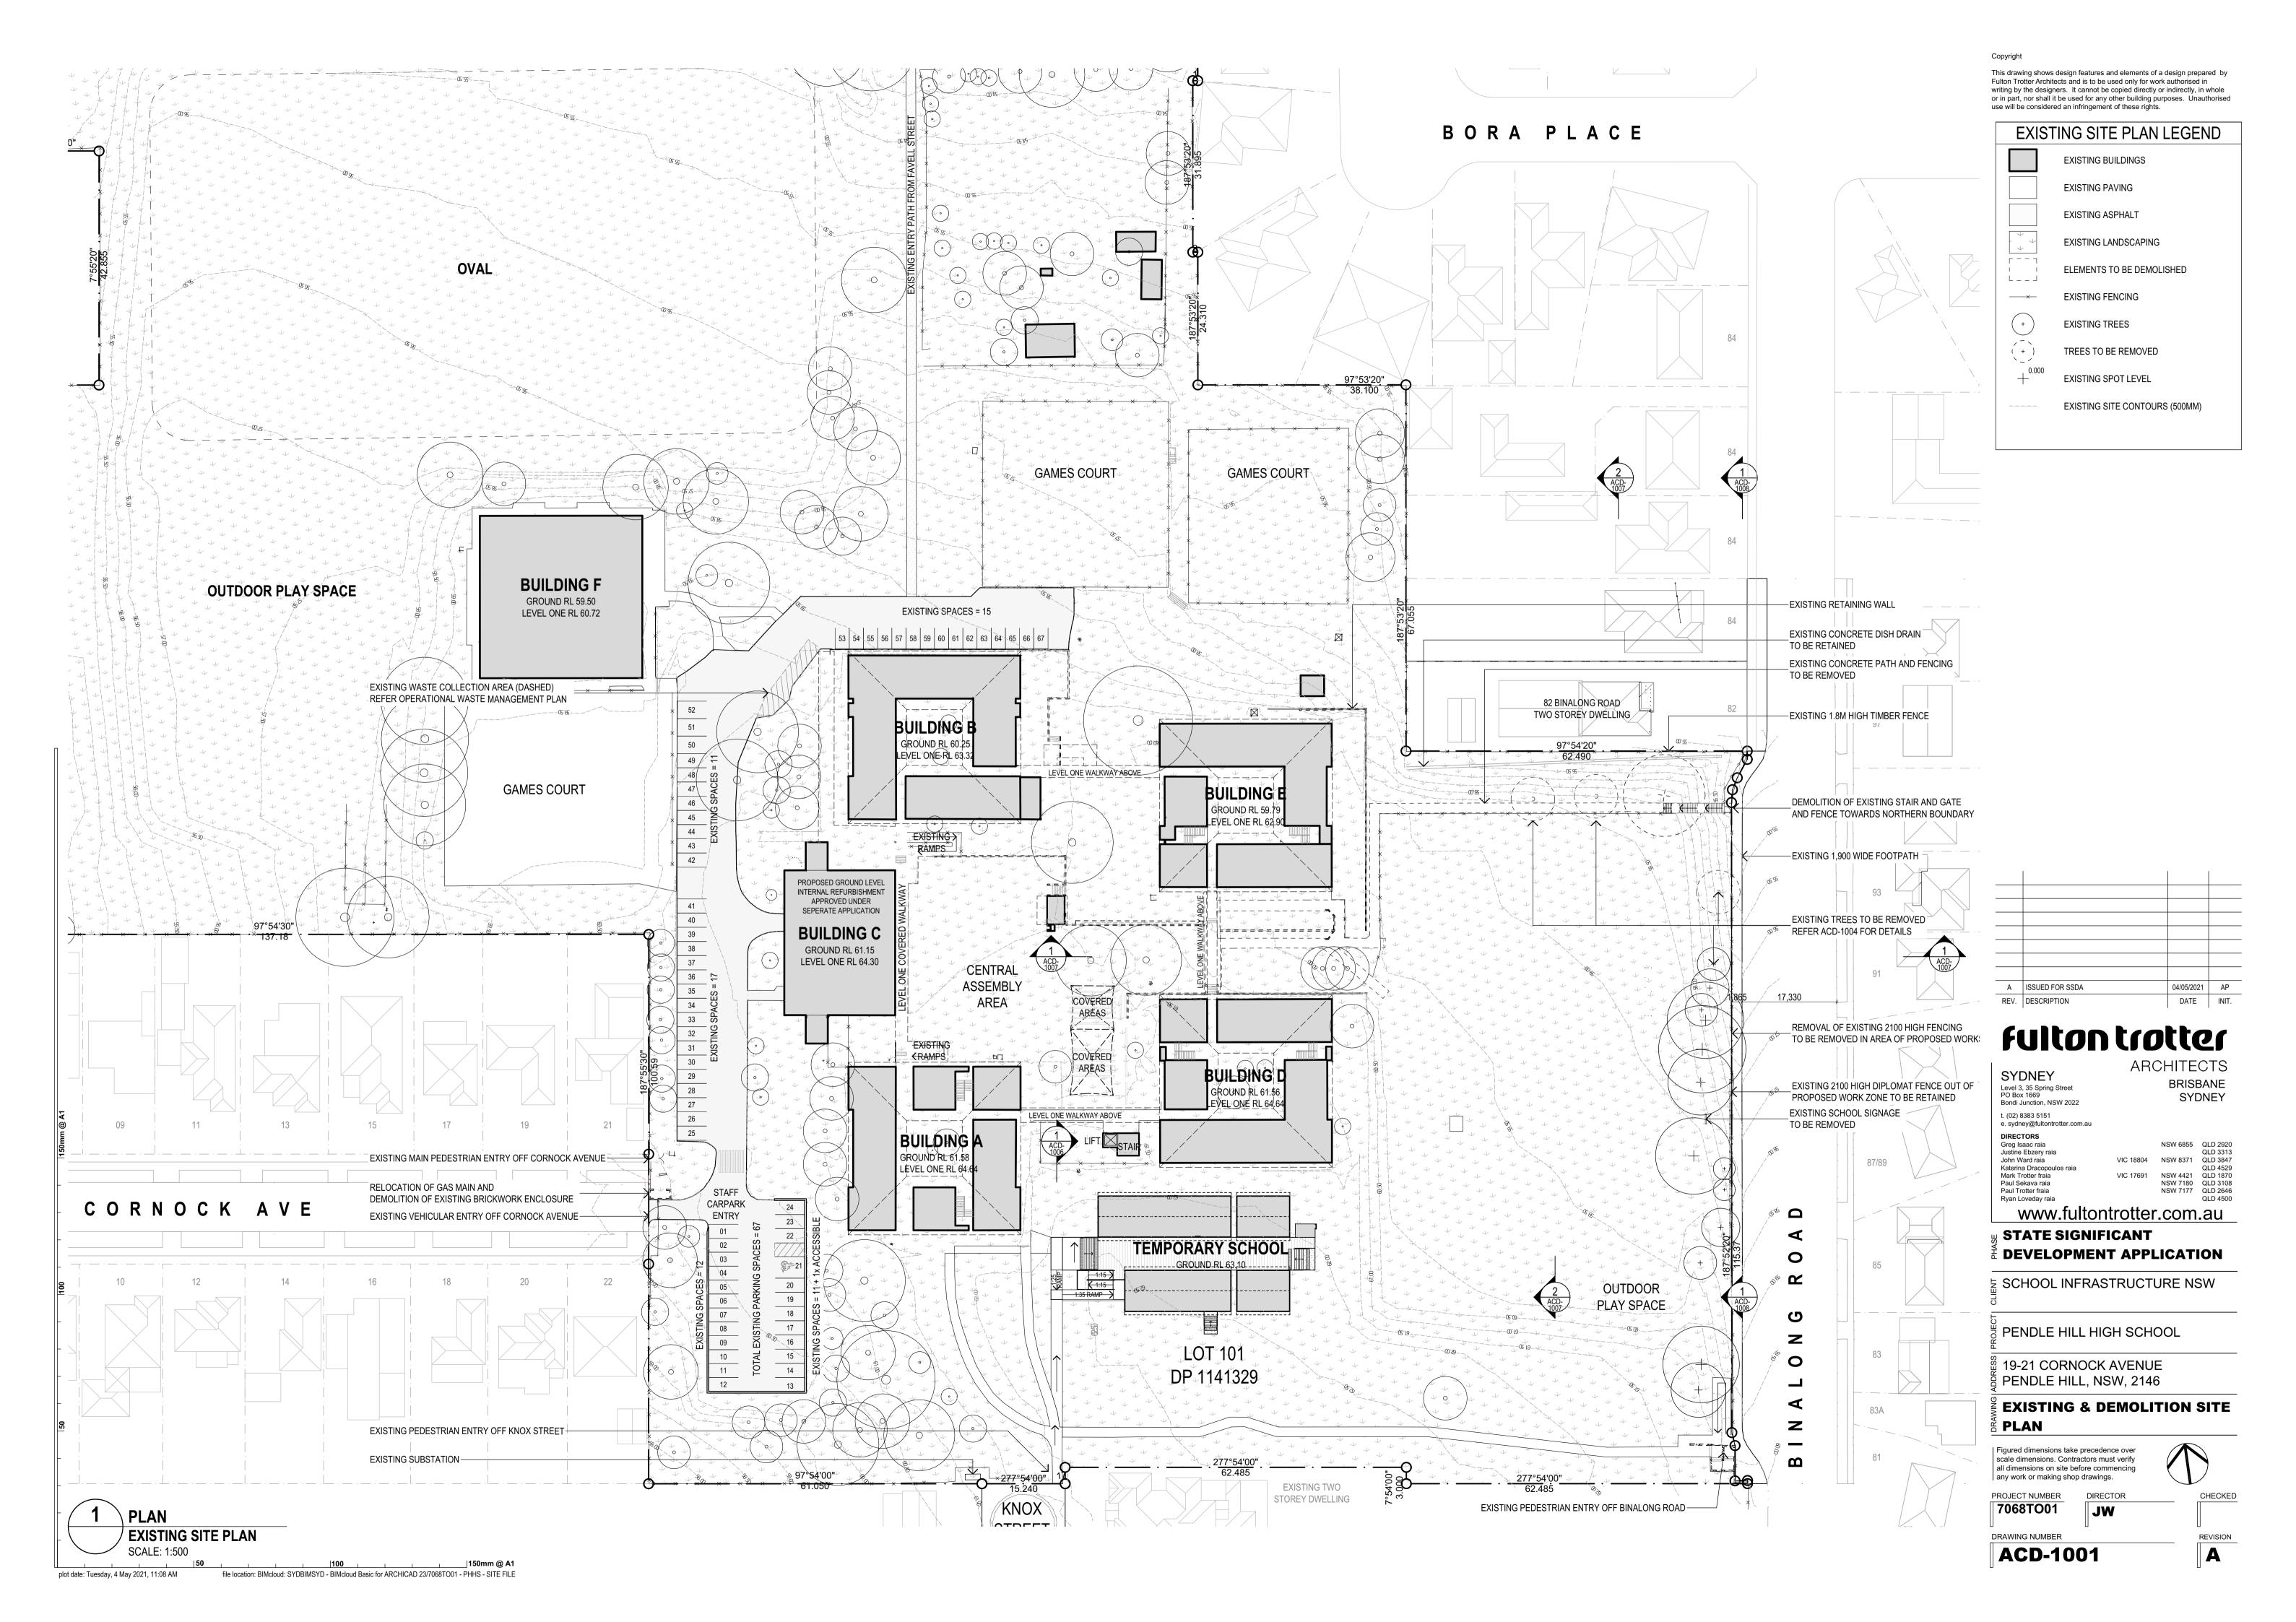

# PENDLE HILL HIGH SCHOOL FOR SCHOOL INFRASTRUCTURE NSW 7068TO01

#### **REVISION A - ISSUED FOR SSDA - 04/05/2021**

| SITE DRAWIN                                                                                              |                                                                                                                                                                                                                          |                                 |  |
|----------------------------------------------------------------------------------------------------------|--------------------------------------------------------------------------------------------------------------------------------------------------------------------------------------------------------------------------|---------------------------------|--|
| ACD-0000<br>ACD-1001<br>ACD-1002<br>ACD-1003<br>ACD-1004<br>ACD-1005<br>ACD-1007<br>ACD-1008<br>ACD-1010 | TITLE PAGE EXISTING & DEMOLITION SITE PLAN PROPOSED SITE PLAN SITE ANALYSIS PLAN TREE RETENTION PLAN EXTERNAL WORKS PLAN SITE SECTIONS STREETSCAPE ELEVATION & SCHOOL SIGNAGE CONSTRUCTION ENVIRONMENTAL MANAGEMENT PLAN | A<br>A<br>A<br>A<br>A<br>A<br>A |  |
|                                                                                                          |                                                                                                                                                                                                                          |                                 |  |