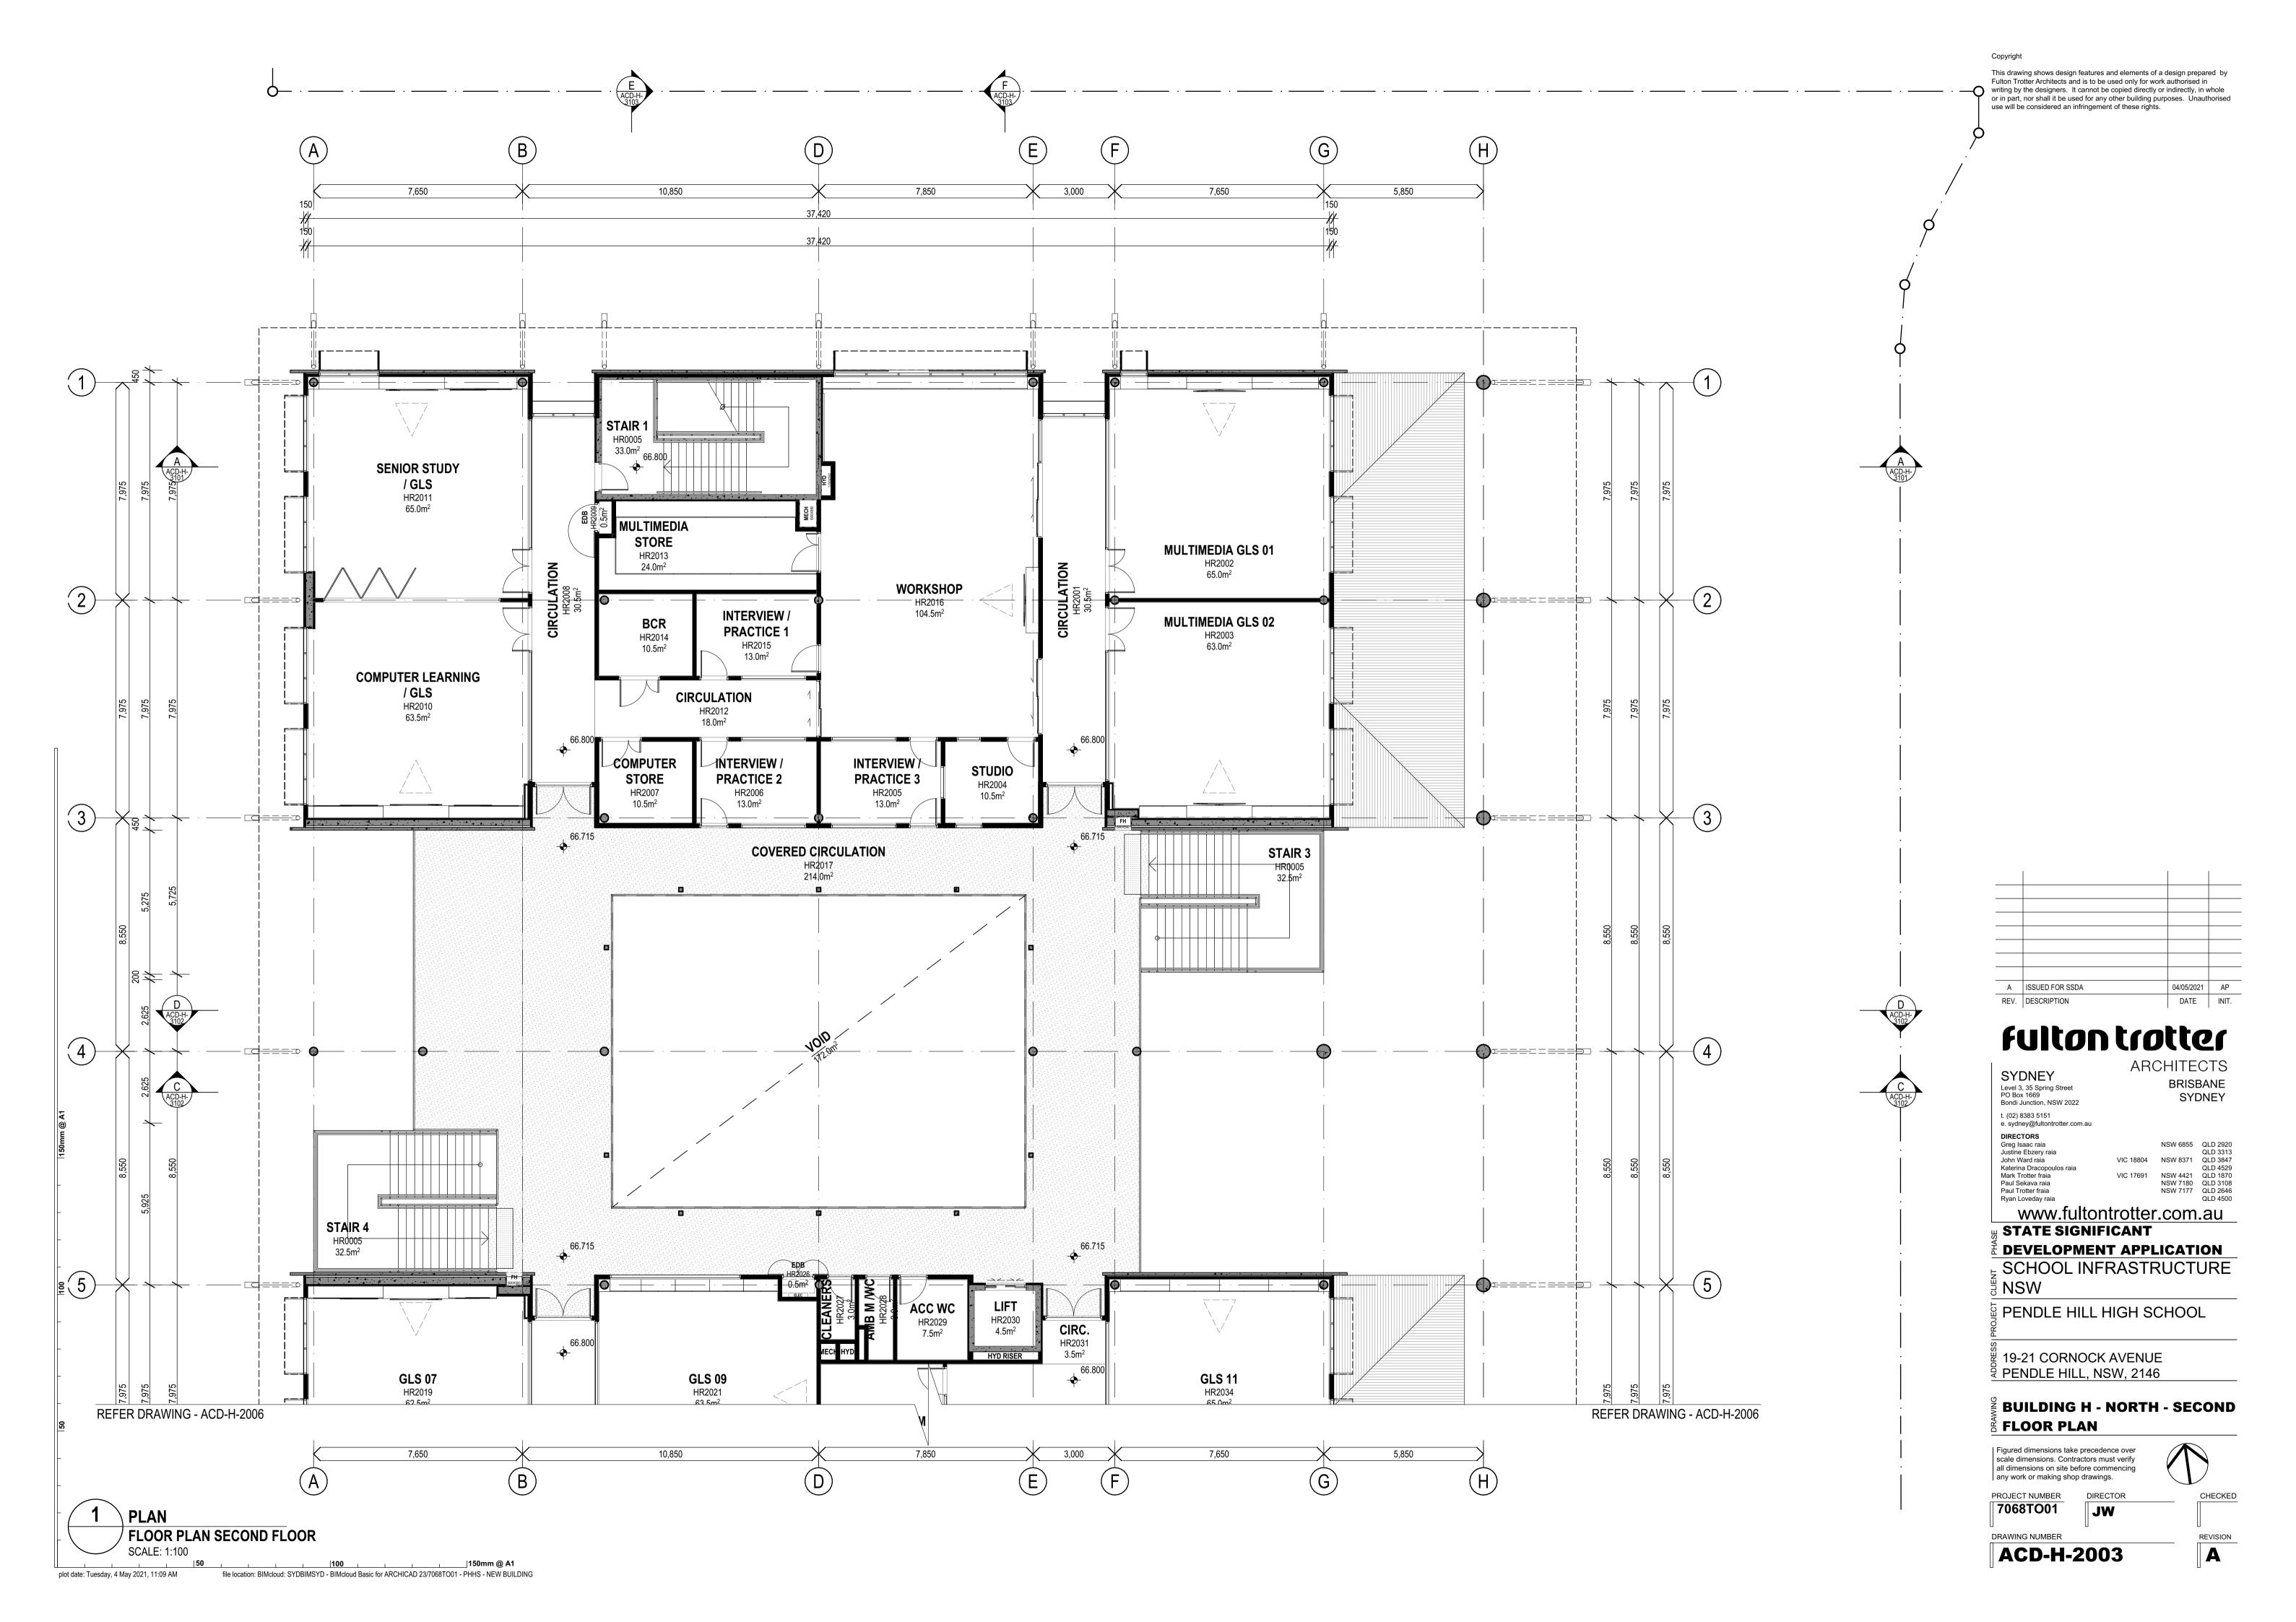

## BUILDING H DRAWINGS

| ACD-H-2001 | BUILDING H - NORTH - GROUND FLOOR PLAN       | A |  |
|------------|----------------------------------------------|---|--|
| ACD-H-2002 | BUILDING H - NORTH - FIRST FLOOR PLAN        | Α |  |
| ACD-H-2003 | BUILDING H - NORTH - SECOND FLOOR PLAN       | Α |  |
| ACD-H-2004 | BUILDING H - SOUTH - GROUND FLOOR PLAN       | Α |  |
| ACD-H-2005 | BUILDING H - SOUTH - FIRST FLOOR PLAN        | Α |  |
| ACD-H-2006 | BUILDING H - SOUTH - SECOND FLOOR PLAN       | Α |  |
| ACD-H-2101 | BUILDING H - ROOF PLAN                       | Α |  |
| ACD-H-3001 | BUILDING H - ELEVATIONS 1                    | Α |  |
| ACD-H-3002 | BUILDING H - ELEVATIONS 2                    | Α |  |
| ACD-H-3101 | BUILDING H - SECTIONS 1                      | Α |  |
| ACD-H-3102 | BUILDING H - SECTIONS 2                      | Α |  |
| ACD-H-3103 | BUILDING H - SECTIONS 3                      | Α |  |
| ACD-H-9001 | BUILDING H - PERSPECTIVES                    | Α |  |
| ACD-H-9002 | BUILDING H - EXTERNAL MATERIALS AND FINISHES | Α |  |
| ACD-H-9003 | BUILDING H - SHADOW DIAGRAMS                 | Α |  |
|            |                                              |   |  |