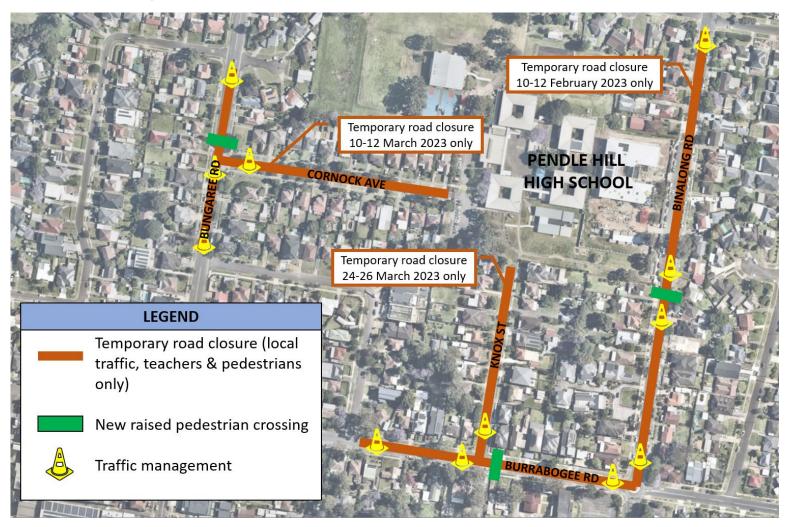

To finish these works, it is necessary to undertake temporary partial road closures during February and March 2023. These road closures will be scheduled out of hours, 5 pm Fridays to 3 pm Sundays on the following dates:

- Binalong Road Friday 10 to Sunday 12 February 2023
- Burrabogee Road and Knox Street Friday 24 to Sunday 26 February 2023
- Bungaree Road and Cornock Avenue Friday 10 to Sunday 12 March 2023

Traffic controllers and detour signs will be in place to ensure safe and efficient traffic management during this period. See map overleaf for more information.

# Map of upcoming public domain works