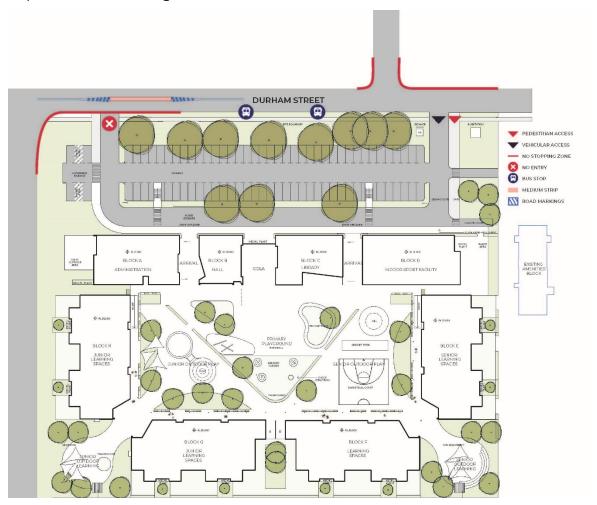

elling west on Durham Street, towards Pembroke Road.

Works will start on 29 October 2021, between the hours of 7 am and 6 pm, and will take approximately 14 days, subject to weather conditions. During the construction works:

- The centre lanes will be closed, and there will be no parking on Durham Street between Pembroke Road and Guernsey Avenue for the duration of works.
- Traffic controllers will be in place to maintain the flow of traffic.

Please see the maps overleaf for more details.

## For more information contact:

School Infrastructure NSW Email: schoolinfrastructure@det.nsw.edu.au Phone: 1300 482 651 www.schoolinfrastructure.nsw.gov.au





Map below shows changes to Durham Street during construction works.



Map below shows changes to Durham Street once works are finished.



## For more information contact:

School Infrastructure NSW Email: schoolinfrastructure@det.nsw.edu.au Phone: 1300 482 651 www.schoolinfrastructure.nsw.gov.au