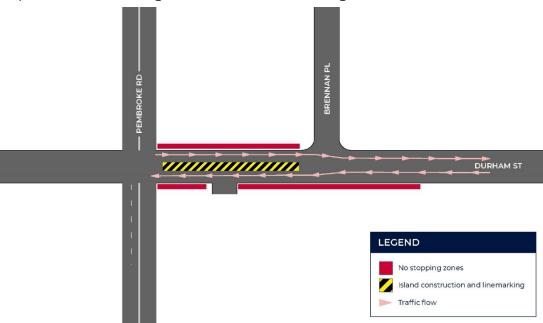

## Changes to traffic conditions on Durham Street

As part of the Passfield Park School redevelopment, upgrades are required to be made to Durham Street to support traffic management in the area. To ensure the safety of the school and local community a median strip will be installed on Durham Street to stop vehicles from turning across the flow of traffic when entering and exiting the school. These works are a requirement of the development application by Campbelltown City Council and Transport for NSW (TfNSW) and will result in a permanent change to traffic flow on Durham Street.

Entry to and exit from the school will only be possible when travelling west on Durham Street, towards Pembroke Road.

Works will start on 29 October 2021, between the hours of 7 am and 6 pm, and will take approximately 14 days, subject to weather conditions. During the construction works:

- The centre lanes will be closed, and there will be no parking on Durham Street between Pembroke Road and Guernsey Avenue for the duration of works.
- Traffic controllers will be in place to maintain the flow of traffic.

## For more information contact:

School Infrastructure NSW Email: schoolinfrastructure@det.nsw.edu.au Phone: 1300 482 651 www.schoolinfrastructure.nsw.gov.au

Map below shows changes to Durham Street during construction works.