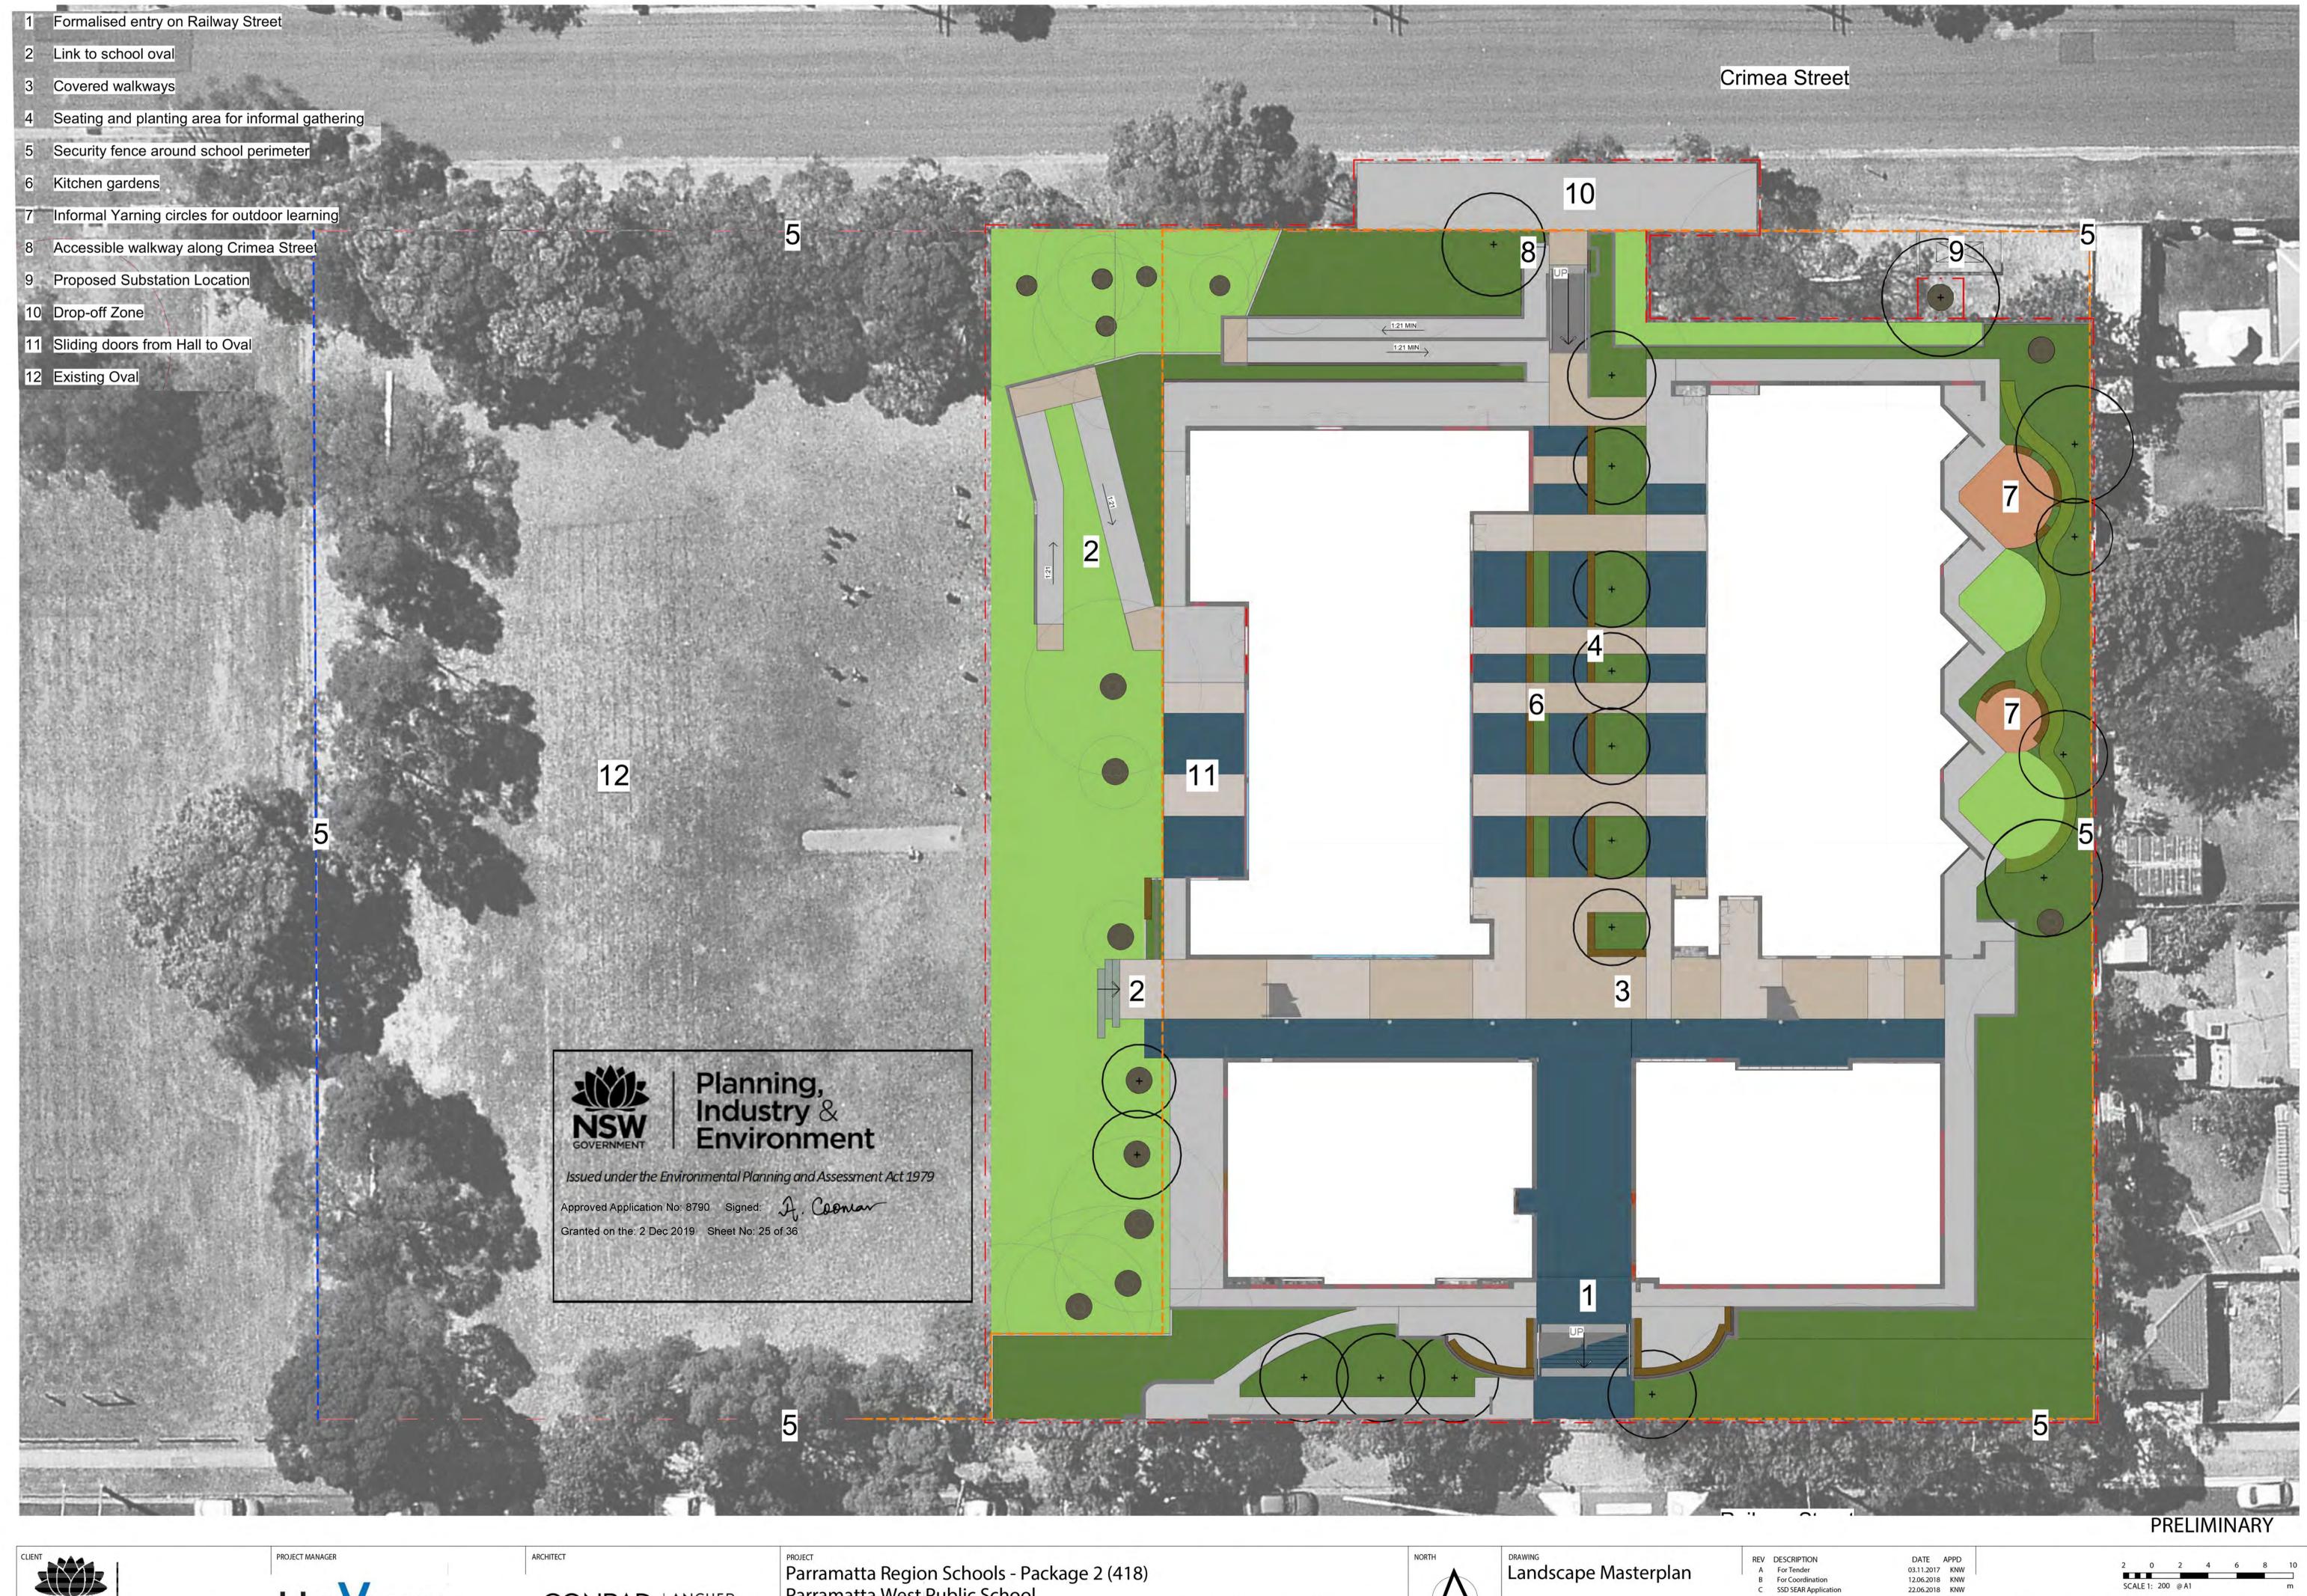

#### **FENCING NOTES**

1. PROVIDE NEW SECURITY FENCE 2100MM HIGH, COLOUR BLACK, ALL BOUNDARUES ON NORTHERN LOT

3. GATE LOCATIONS TO BE AGREED WITH STAKEHOLDERS AS PART OF DESIGN DEVELOPMENT.

4. SECURITY FENCE AND GATES TO BE IN ACCORDANCE WITH DOE REGULATIONS AND GUIDELINES.

## Railway Street - Parramatta West NSW LANDSCAPE ARCHITECTURAL PACKAGE

|              | Landscape Drawing List               |  |  |  |  |  |
|--------------|--------------------------------------|--|--|--|--|--|
| Sheet Number | Sheet Name                           |  |  |  |  |  |
| 0001         | Cover Sheet                          |  |  |  |  |  |
| 0002         | Landscape Legend & Finishes Schedule |  |  |  |  |  |
| 0003         | Tree Retention and Removal Plan      |  |  |  |  |  |
| 0004         | Landscape Masterplan                 |  |  |  |  |  |
| 0005         | Irrigation Extent                    |  |  |  |  |  |
| 0007         | Plant Schedule - Trees & Shrubs      |  |  |  |  |  |
| 0101         | Surface Finishes Plan - Sheet 1      |  |  |  |  |  |
| 0102         | Surface Finishes Plan - Sheet 2      |  |  |  |  |  |
| 0201         | Levels and Set Out Plan - Sheet 1    |  |  |  |  |  |
| 0202         | Levels and Set Out Plan - Sheet 2    |  |  |  |  |  |
| 0301         | Planting Plan Sheet 1                |  |  |  |  |  |
| 0302         | Planting Plan Sheet 2                |  |  |  |  |  |
| 0401         | Landscape Sections - Section 1       |  |  |  |  |  |
| 0402         | Landscape Sections - Section 2       |  |  |  |  |  |
| 0501         | Landscape Details Sheet 1            |  |  |  |  |  |
| 0502         | Landscape Details Sheet 2            |  |  |  |  |  |
| 0503         | Landscape Details Sheet 3            |  |  |  |  |  |

Note: All generic planted areas including proposed trees are serviced by irigation taps that are used for establishment to future detail. Species used are drought tolerant and will not required irrigatin except in extended dry periods. Kitchen garden bed aras are to be irrigated by dripline irrigation - Refer to Drawing 0010 for Location.