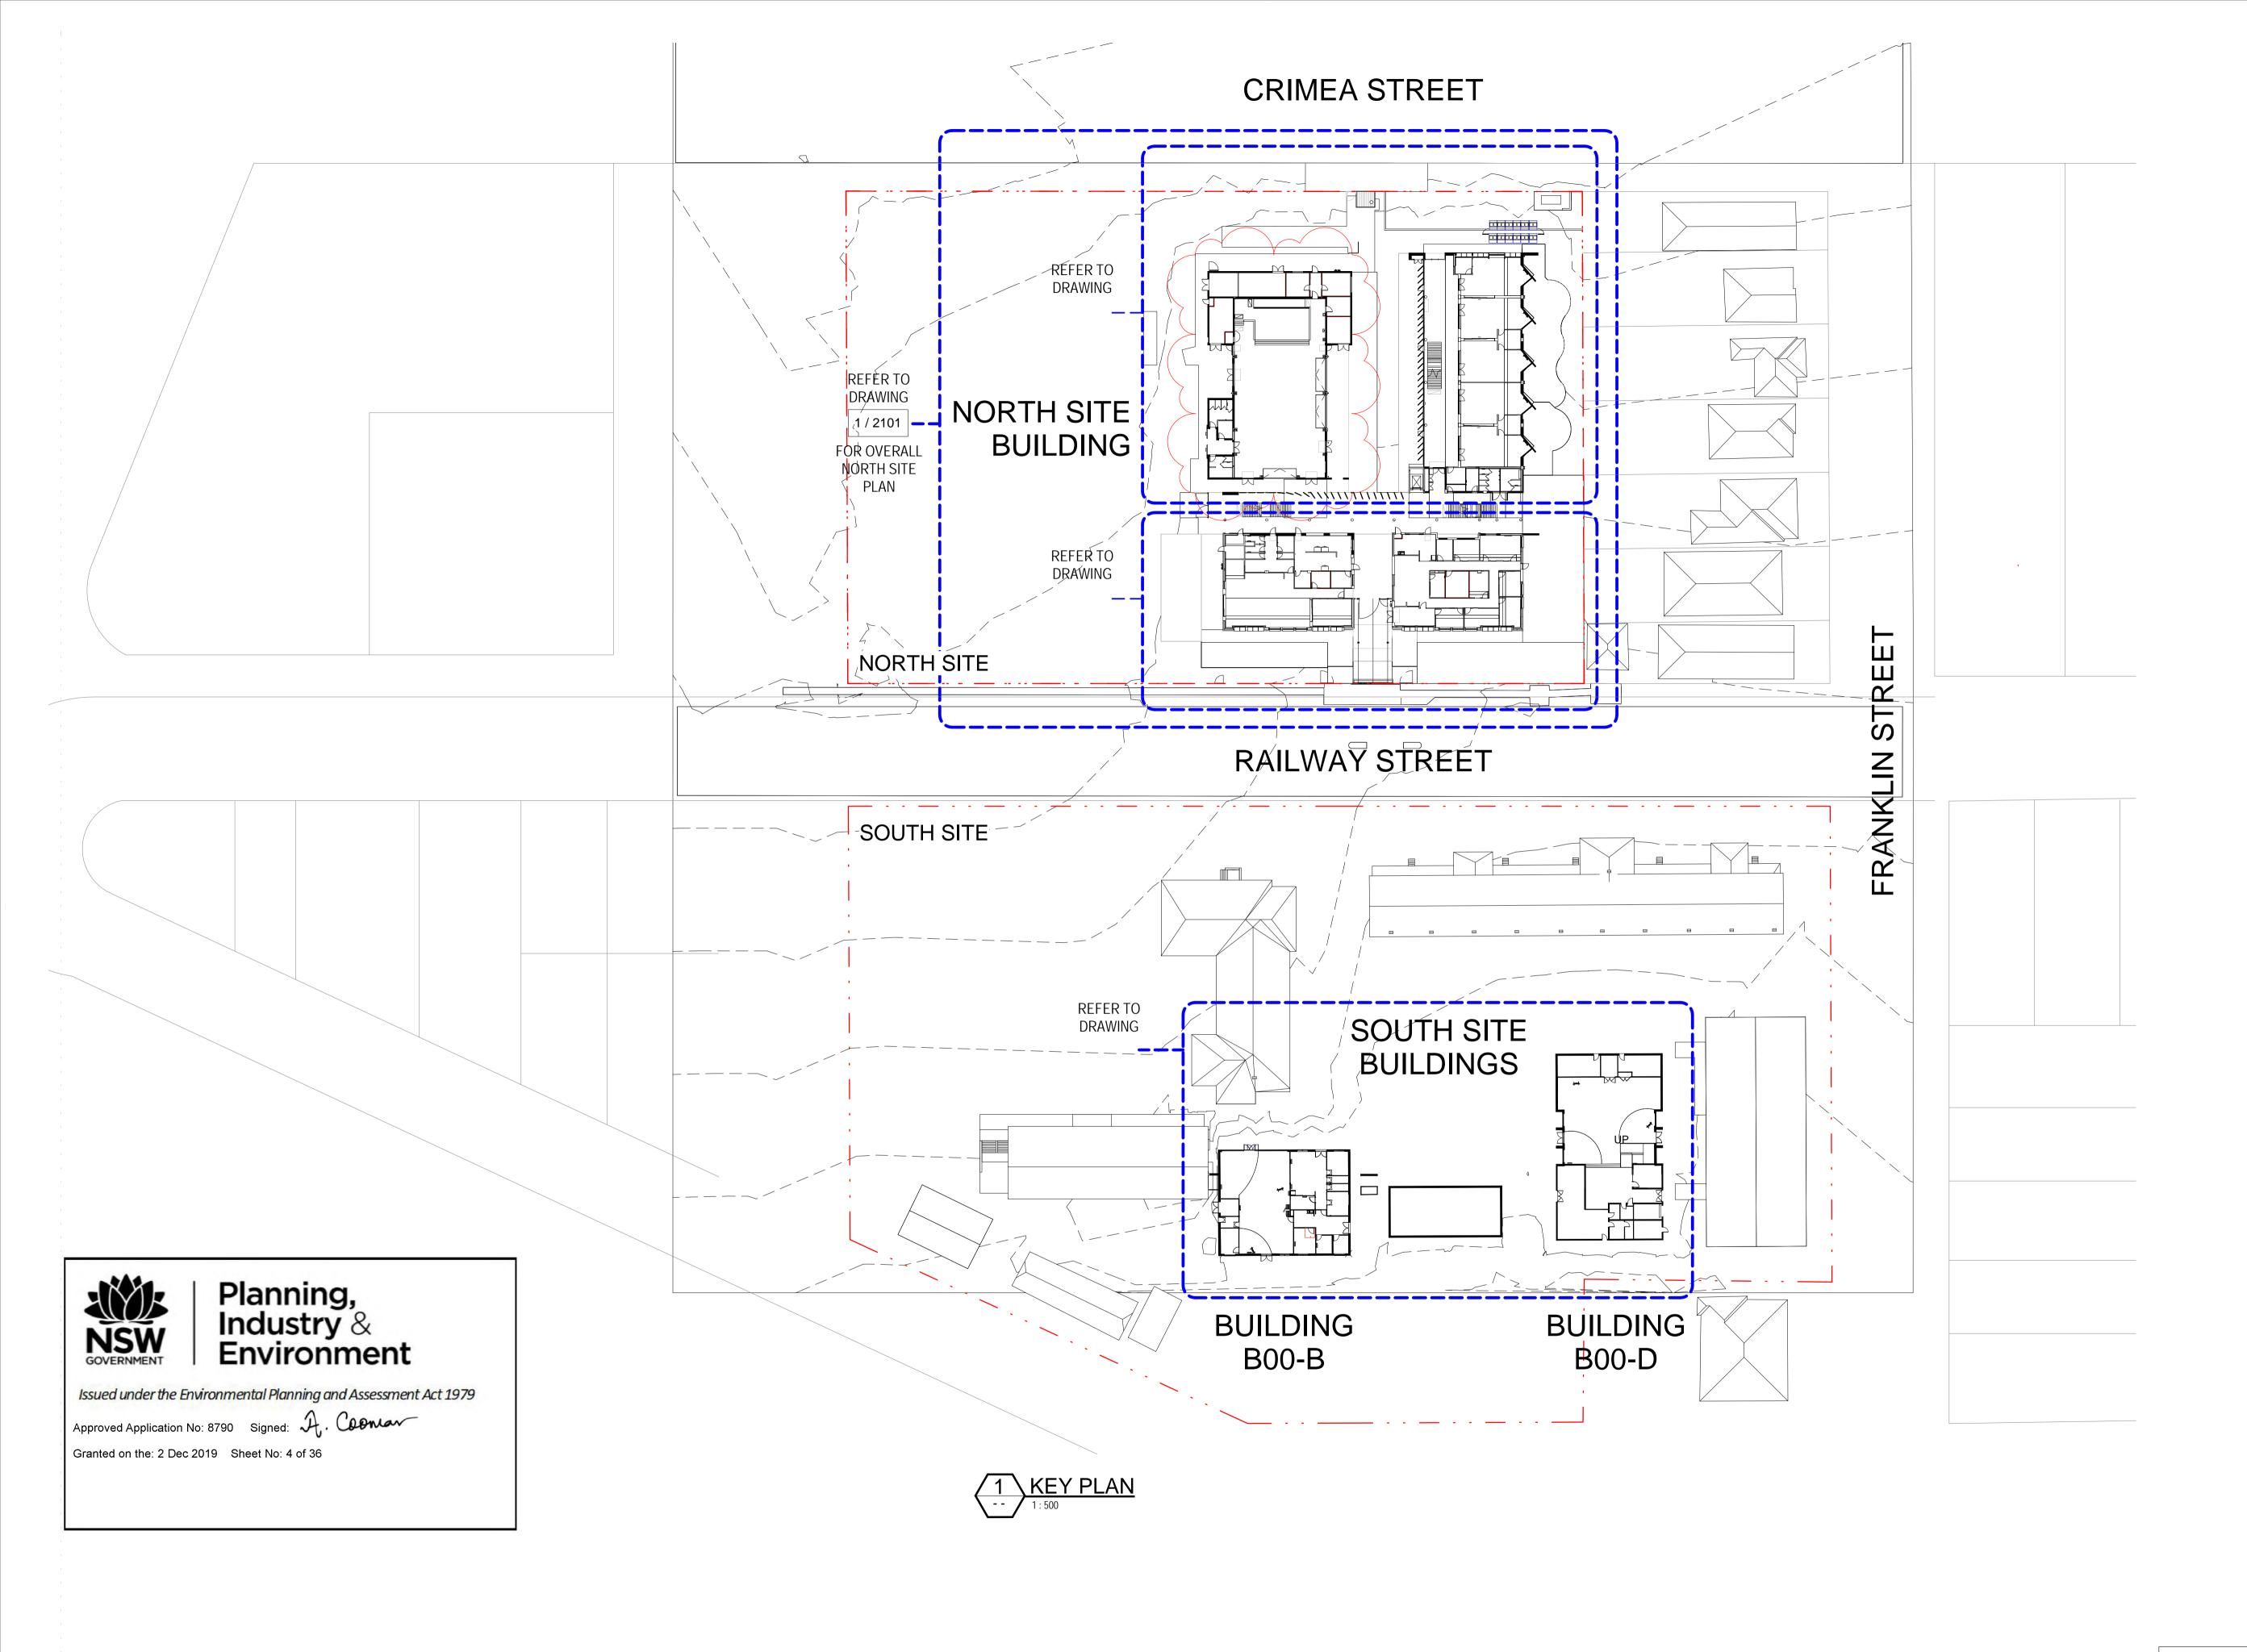

The upgrade of the core facilities has resulted in an new library, hall, adminstation and staff building on the north site. The existing hall will be refurbished into two home bases. The existing administation will be refurbished and will retain some adminstration facilties and will allow for two home bases.

#### **FENCING NOTES**

1. PROVIDE NEW SECURITY FENCE 2100MM HIGH, COLOUR BLACK, ALL BOUNDARUES ON NORTHERN LOT

3. GATE LOCATIONS TO BE AGREED WITH STAKEHOLDERS AS PART OF DESIGN DEVELOPMENT.

4. SECURITY FENCE AND GATES TO BE IN ACCORDANCE WITH DOE REGULATIONS AND GUIDELINES.