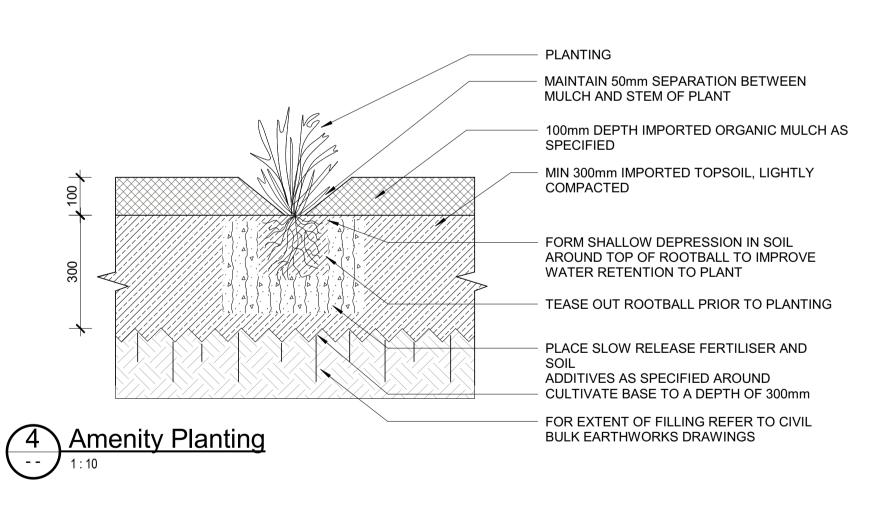

## Pavement to Planting and Turf Interface

3 TSGI - Tactile Indicators
1:10

4 SSD - Subsoil Drain

6 P1 -P3 Concrete Pavement - 125mm Thick

7 BA1/HA1 Balustrade Detail with Ramp