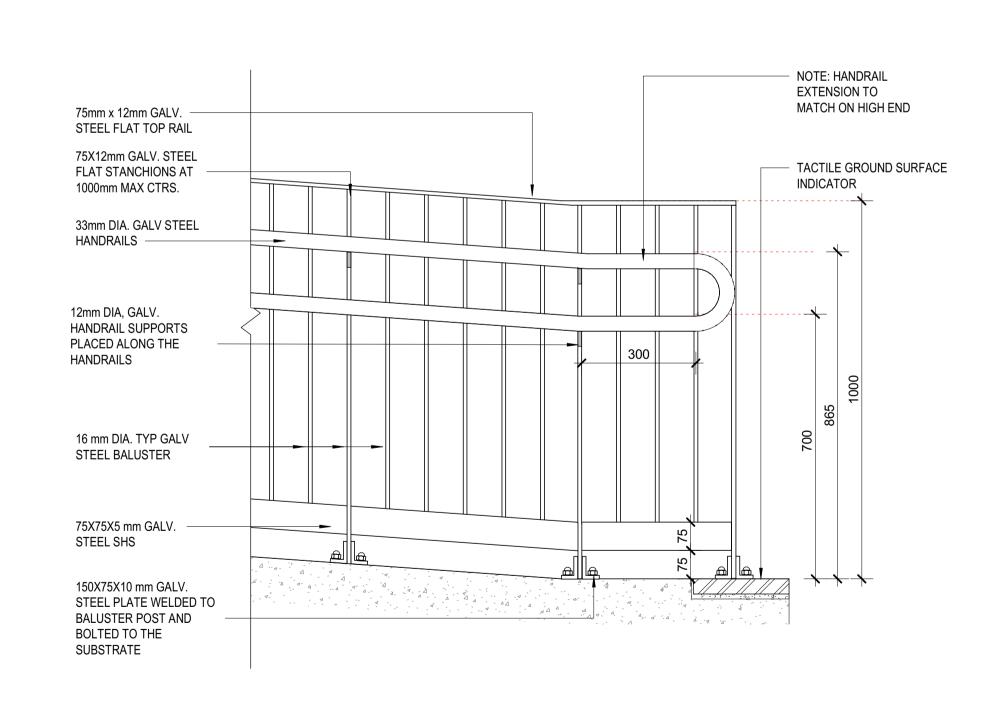

## Pavement to Planting and Turf Interface

3 TSGI - Tactile Indicators
1:10

4 SSD - Subsoil Drain

6 P1 -P3 Concrete Pavement - 125mm Thick

7 BA1/HA1 Balustrade Detail with Ramp