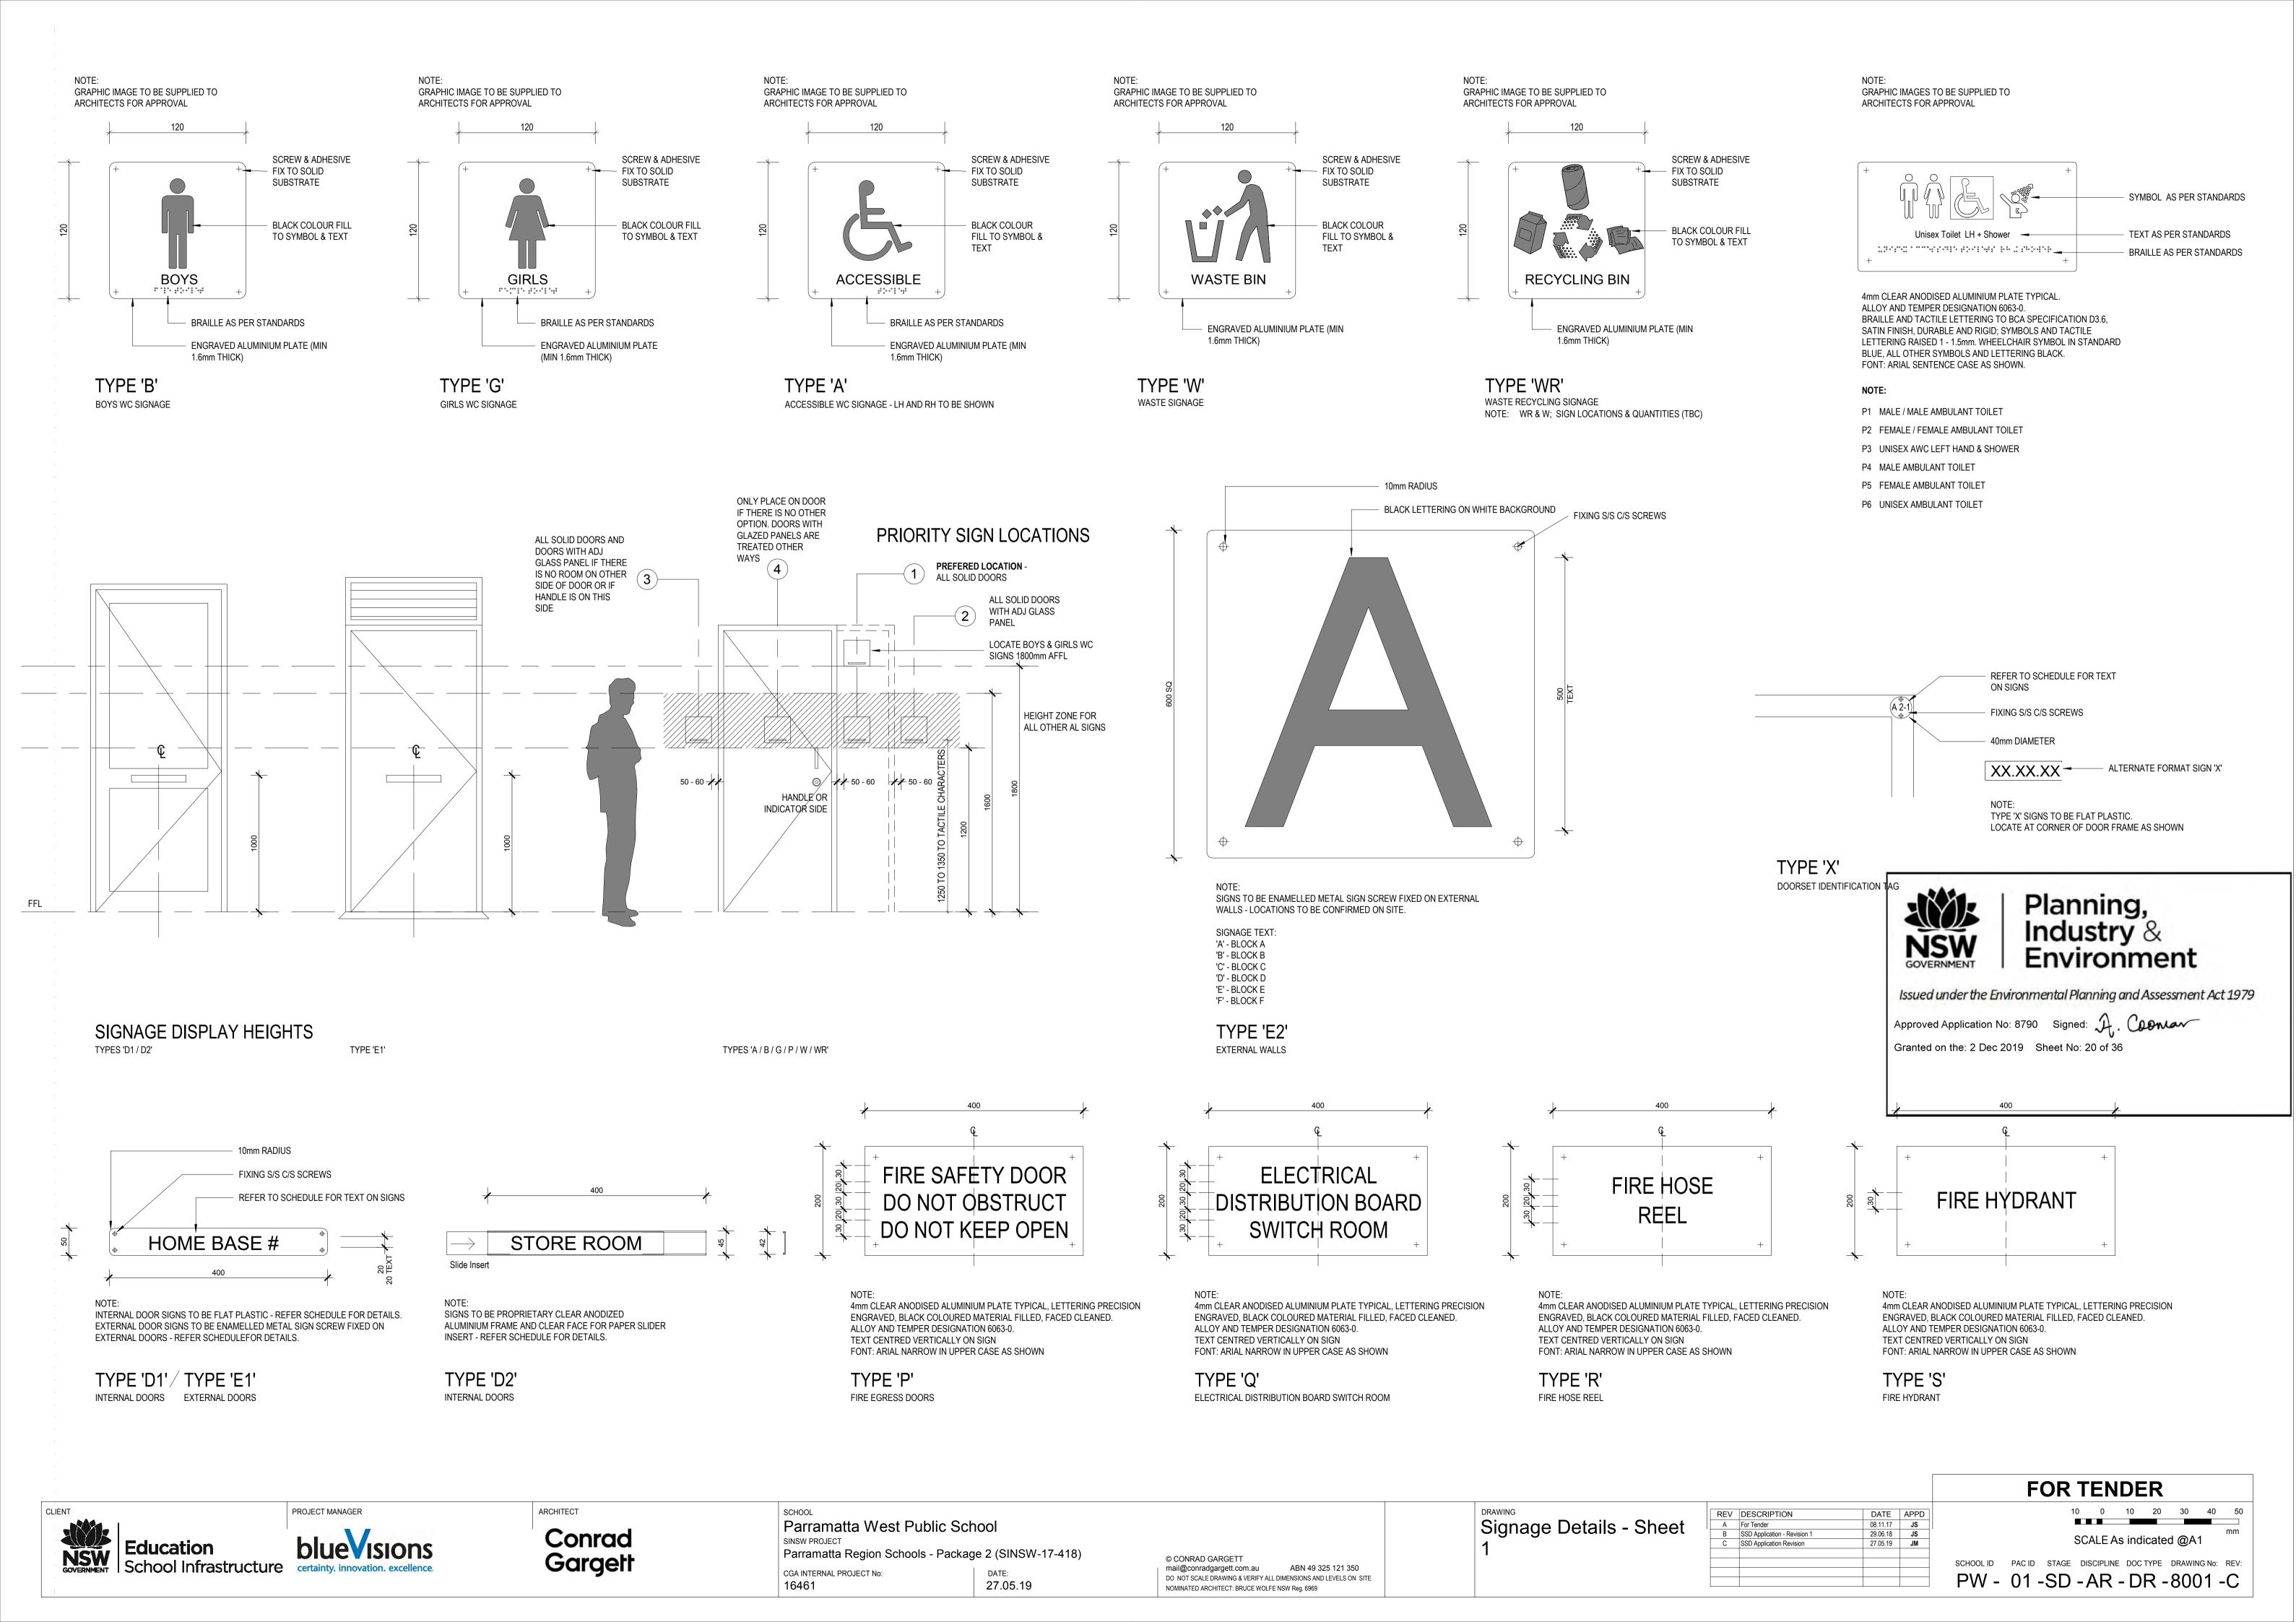

ABN 49 325 121 350 mail@conradgargett.com.au DO NOT SCALE DRAWING & VERIFY ALL DIMENSIONS AND LEVELS ON SITE NOMINATED ARCHITECT: BRUCE WOLFE NSW Reg. 6969

Signage Details - Sheet

**FOR TENDER** SCALE 1:20 @A1 SCHOOL ID PAC ID STAGE DISCIPLINE DOC TYPE DRAWING No: REV: PW - 01 -SD -AR - DR -8002 -C