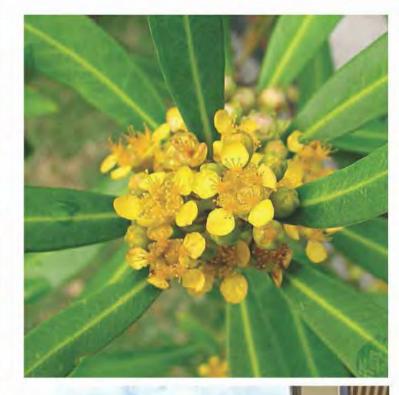

PAC ID STAGE DISCIPLINE DOC TYPE DRAWING No: REV: PW - 01 - SD - LA - DR 0004 - C

| Planting Schedule - Trees & Shrubs |                         |                 |       |                      |             |         |                |                    |  |  |  |
|------------------------------------|-------------------------|-----------------|-------|----------------------|-------------|---------|----------------|--------------------|--|--|--|
| Code                               | Botanical Name          | Common Name     | Count | Centres              | Description | Caliper | Clear<br>Trunk | Stakes<br>And Guys |  |  |  |
| 75L                                |                         |                 |       |                      |             |         |                |                    |  |  |  |
| TRI lau                            | Tristaniopsis laurina   | Water Gum       | 6     | As Per Planting Plan | 75L         | 60      | 1.8m           | 2                  |  |  |  |
|                                    |                         |                 | 6     | ,                    |             |         |                | ,                  |  |  |  |
|                                    |                         |                 | 6     |                      |             |         |                |                    |  |  |  |
| 200L                               |                         |                 |       |                      |             |         |                |                    |  |  |  |
| ACA mel                            | Acacia melanoxylon      | Black Wattle    | 1     | As Per Planting Plan | 200L        | 60      | 1.8m           | 2                  |  |  |  |
| BAN int                            | Banksia integrifolia    | Coastal Banksia | 1     | As Per Planting Plan | 200L        | 60      | 1.8m           | 2                  |  |  |  |
| BAN mar                            | Banksia marginata       | Silver Banksia  | 1     | As Per Planting Plan | 200L        | 60      | 1.8m           | 2                  |  |  |  |
| ELA ret                            | Elaeocarpus reticulatus | Blueberry Ash   | 6     | As Per Planting Plan | 200L        | 60      | 1.8m           | 2                  |  |  |  |
| LOP con                            | Lophostemon confertus   | Brush Box       | 1     | As Per Planting Plan | 200L        | 60      | 1.8m           | 2                  |  |  |  |
| SYZ aus                            | Syzygium australe       | Brush Cherry    | 1     | As Per Planting Plan | 200L        | 60      | 1.8m           | 2                  |  |  |  |
| TRI lau                            | Tristaniopsis laurina   | Water Gum       | 2     | As Per Planting Plan | 200L        | 60      | 1.8m           | 2                  |  |  |  |
|                                    | ,                       | ,               | 13    |                      |             | - '     |                | '                  |  |  |  |
|                                    |                         |                 | 13    |                      |             |         |                |                    |  |  |  |

Acacia melanoxylon **BLACK WATTLE** AS PER PLANTING PLAN

Elaeocarpus reticulatus **BLUEBERRY ASH** AS PER PLANTING PLAN

Lophostemon confertus **BRUSHBOX** AS PER PLANTING PLAN

Syzygium australe **BRUSH CHERRY** AS PER PLANTING PLAN