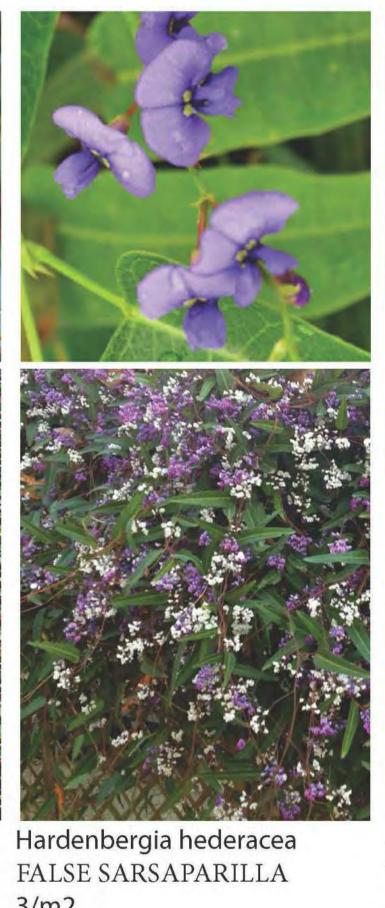

Plant Schedule - Trees

REV DESCRIPTION
A For Coordination
B SSD SEAR Application

DATE APPD 12.06.2018 **KNW** 22.06.2018 **KNW** 

**PRELIMINARY** 

PW - 01 -SD - LA - DR -0007 - B

3/m2

TWINING GUINEA FLOWER 4/m2