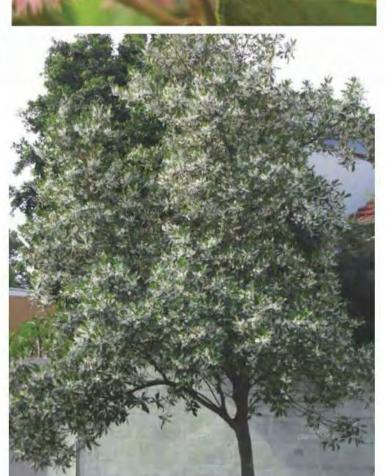

PAC ID STAGE DISCIPLINE DOC TYPE DRAWING No: REV: PW - 01 - SD - LA - DR 0004 - C

| Planting Schedule - Trees & Shrubs |                         |                 |       |                      |             |         |                |                    |  |  |  |
|------------------------------------|-------------------------|-----------------|-------|----------------------|-------------|---------|----------------|--------------------|--|--|--|
| Code                               | Botanical Name          | Common Name     | Count | Centres              | Description | Caliper | Clear<br>Trunk | Stakes<br>And Guys |  |  |  |
| 75L                                |                         |                 |       |                      |             |         |                |                    |  |  |  |
| TRI lau                            | Tristaniopsis laurina   | Water Gum       | 6     | As Per Planting Plan | 75L         | 60      | 1.8m           | 2                  |  |  |  |
|                                    |                         |                 | 6     | ,                    |             |         |                | ,                  |  |  |  |
|                                    |                         |                 | 6     |                      |             |         |                |                    |  |  |  |
| 200L                               |                         |                 |       |                      |             |         |                |                    |  |  |  |
| ACA mel                            | Acacia melanoxylon      | Black Wattle    | 1     | As Per Planting Plan | 200L        | 60      | 1.8m           | 2                  |  |  |  |
| BAN int                            | Banksia integrifolia    | Coastal Banksia | 1     | As Per Planting Plan | 200L        | 60      | 1.8m           | 2                  |  |  |  |
| BAN mar                            | Banksia marginata       | Silver Banksia  | 1     | As Per Planting Plan | 200L        | 60      | 1.8m           | 2                  |  |  |  |
| ELA ret                            | Elaeocarpus reticulatus | Blueberry Ash   | 6     | As Per Planting Plan | 200L        | 60      | 1.8m           | 2                  |  |  |  |
| LOP con                            | Lophostemon confertus   | Brush Box       | 1     | As Per Planting Plan | 200L        | 60      | 1.8m           | 2                  |  |  |  |
| SYZ aus                            | Syzygium australe       | Brush Cherry    | 1     | As Per Planting Plan | 200L        | 60      | 1.8m           | 2                  |  |  |  |
| TRI lau                            | Tristaniopsis laurina   | Water Gum       | 2     | As Per Planting Plan | 200L        | 60      | 1.8m           | 2                  |  |  |  |
|                                    | ,                       | ,               | 13    |                      |             | - '     |                | '                  |  |  |  |
|                                    |                         |                 | 13    |                      |             |         |                |                    |  |  |  |

Tristaniopsis laurina WATER GUM AS PER PLANTING PLAN

Planning, Industry & Environment

Issued under the Environmental Planning and Assessment Act 1979 Approved Application No: 8790 Signed: A. Coonar

Granted on the: 2 Dec 2019 Sheet No: 26 of 36