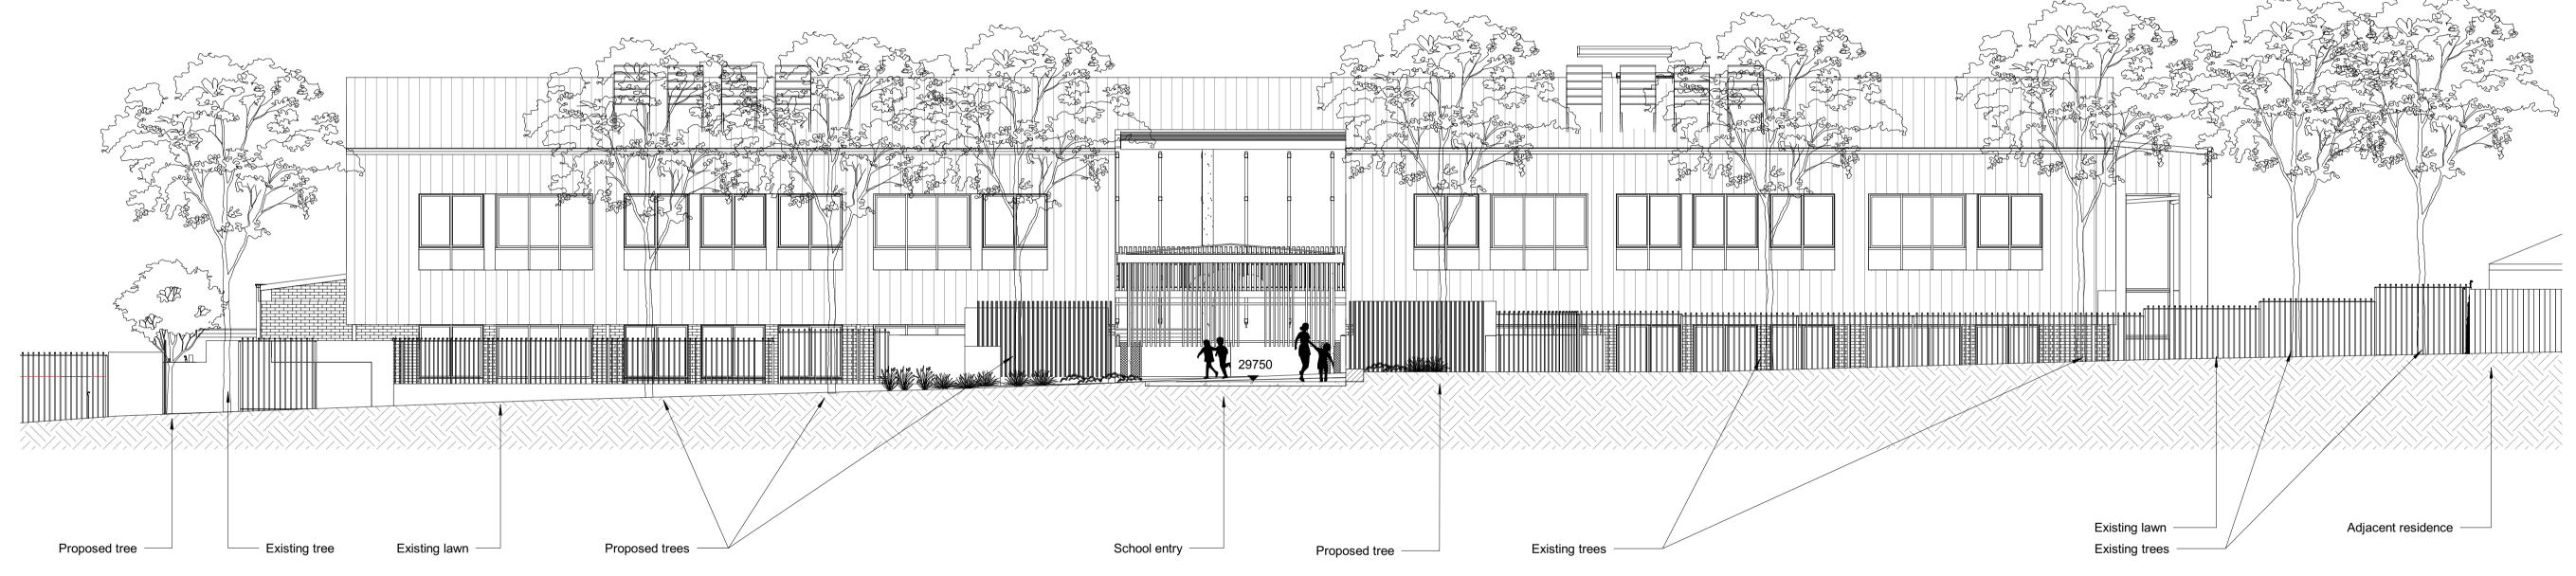

NOTE: READ IN CONJUNCTION WITH BUILDING FABRIC SCHEDULE

Education
School Infrastructure

blue islons certainty. innovation. excellence.

Conrad Gargett

NORTH BUILDING - WEST ELEVATION

Parramatta West Public School
SINSW PROJECT
Parramatta Region Schools - Package 2 (SINSW-17-418)

NORTH BUILDING -EAST AND WEST ELEVATIONS 
 REV
 DESCRIPTION
 DATE
 APPD

 A
 For Tender
 08.11.17
 JS

 B
 Adjustments for SSD Submission
 28.03.18
 IT

 C
 For Coordination
 08.06.18
 JS

 D
 SEARS SSD Application - Revision
 22.06.18
 JS

 E
 SSD Application - Revision 1
 29.06.18
 JS

 F
 SSD Application Revision
 27.05.19
 JM

 G
 SSD Application Revision
 14.11.19
 JM

**SSD APPLICATION**1 0 1 2 3

SCALE 1:100 @A1

SCHOOL ID PAC ID STAGE DISCIPLINE DOC TYPE DRAWING No: REV:

PW - 01 -SD -AR - DR -3001 -G

ELEVATIONS

H SSD Application Revision
I SSD Application Revision

ABN 49 325 121 350

mail@conradgargett.com.au

DO NOT SCALE DRAWING & VERIFY ALL DIMENSIONS AND LEVELS ON SITE

NOMINATED ARCHITECT: BRUCE WOLFE NSW Reg. 6969