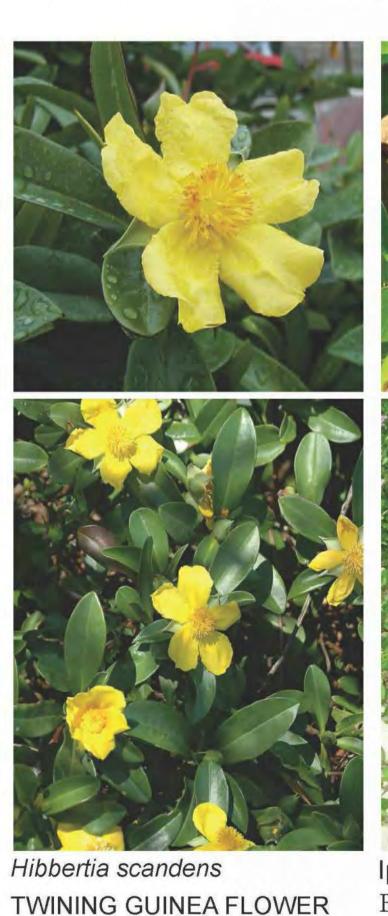

Plant Schedule - Trees

REV DESCRIPTION
A For Coordination
B SSD SEAR Application

DATE APPD 12.06.2018 **KNW** 22.06.2018 **KNW** 

**PRELIMINARY** 

PW - 01 -SD - LA - DR -0007 - B

3/m2

TWINING GUINEA FLOWER 4/m2