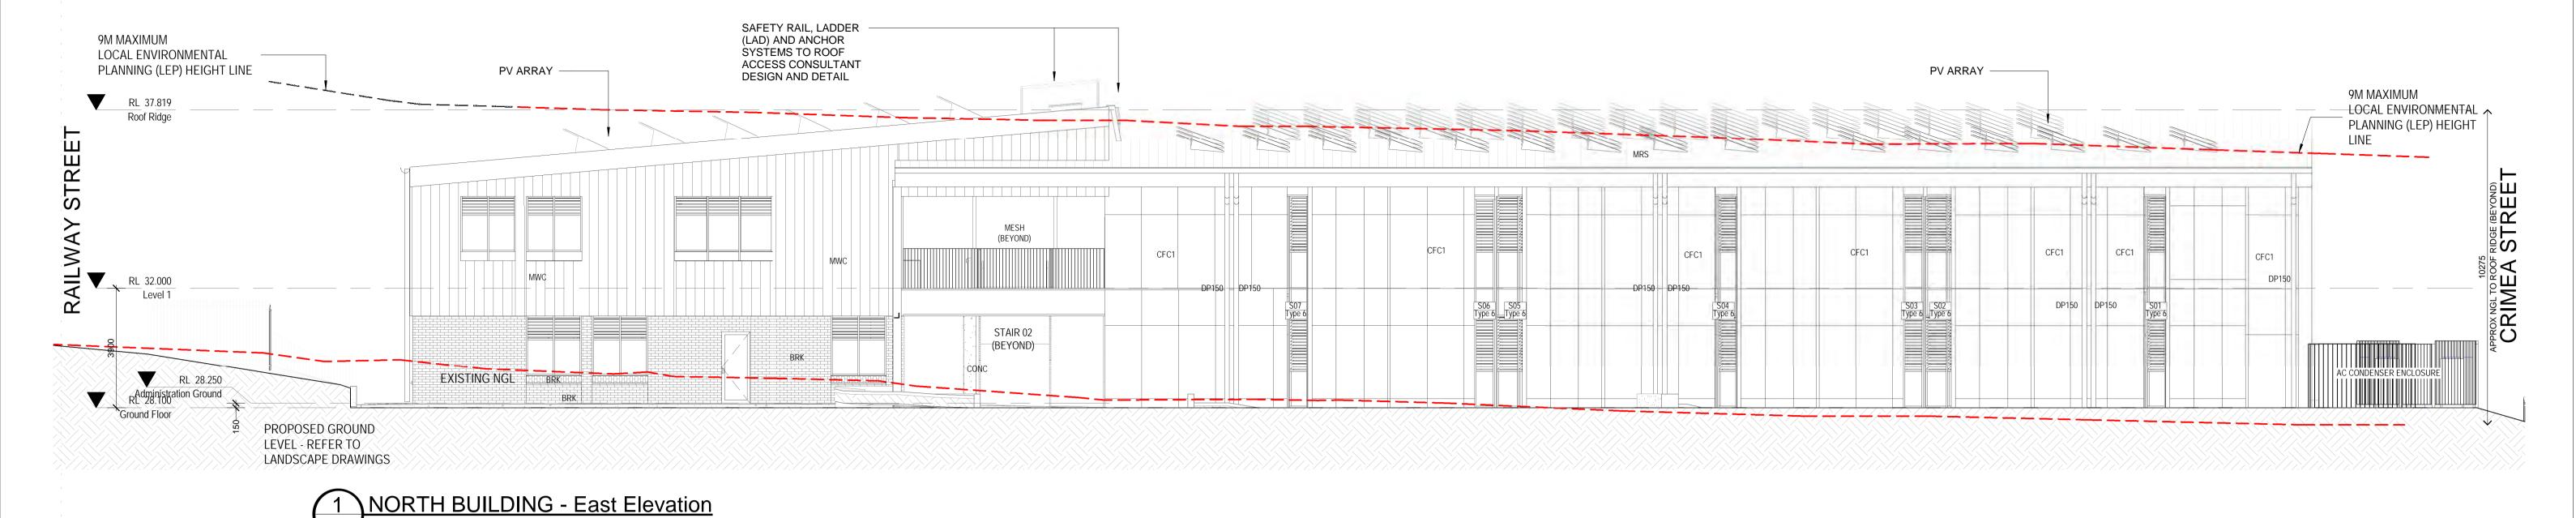

NOTE: READ IN CONJUNCTION WITH BUILDING FABRIC SCHEDULE

Education
School Infrastructure

blue islons certainty. innovation. excellence.

Conrad Gargett

NORTH BUILDING - WEST ELEVATION

Parramatta West Public School
SINSW PROJECT
Parramatta Region Schools - Package 2 (SINSW-17-418)

NORTH BUILDING -EAST AND WEST ELEVATIONS 
 REV
 DESCRIPTION
 DATE
 APPD

 A
 For Tender
 08.11.17
 JS

 B
 Adjustments for SSD Submission
 28.03.18
 IT

 C
 For Coordination
 08.06.18
 JS

 D
 SEARS SSD Application - Revision
 22.06.18
 JS