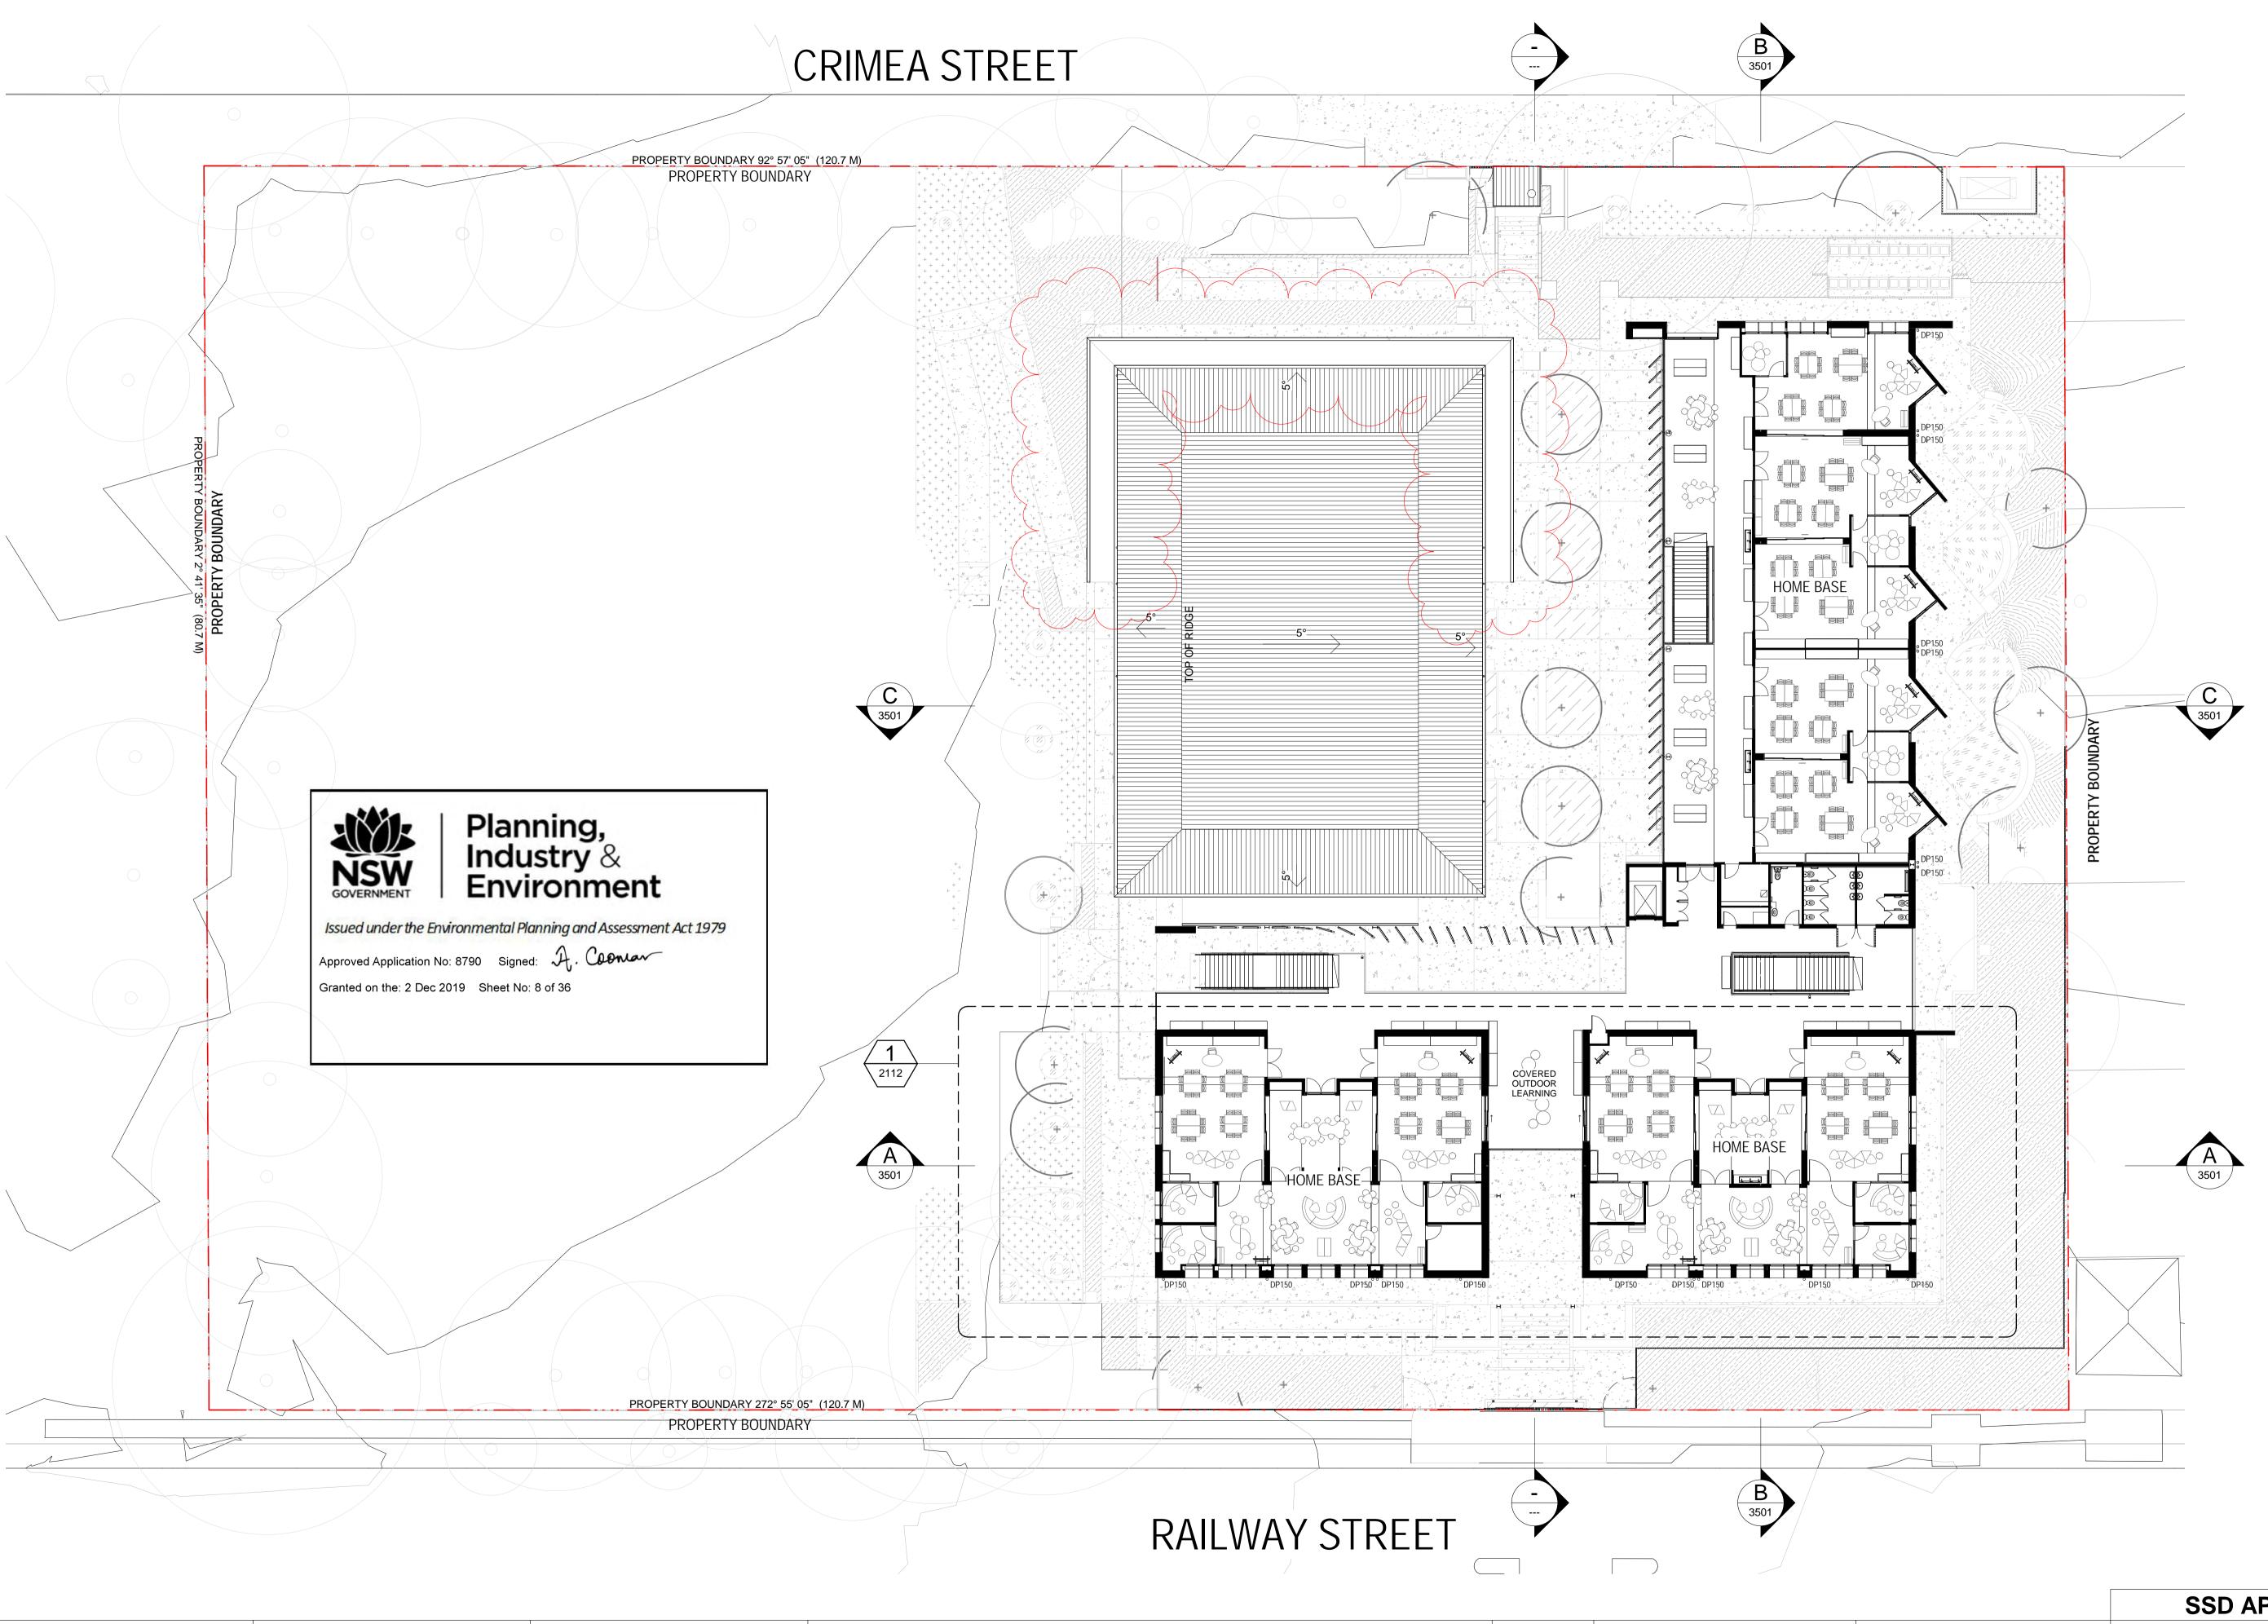

#### PROJECT BACKGROUND

Existing No.of Students: 854 Proposed school student capacity: Demountables Replaced-Teaching Spaces: 961 Proposed new teaching space:

#### **SCOPE OF WORKS**

The project wil provide 20 new permanent teaching spaces. Replacing 9 demountable teaching spaces. This will accomodate an additional 107 students and associated staff, taking the capacity to 966 students.

The upgrade of the core facilities has resulted in an new library, hall, adminstation and staff building on the north site. The existing hall will be refurbished into two home bases. The existing administation will be refurbished and will retain some adminstration facilties and will allow for two home bases.