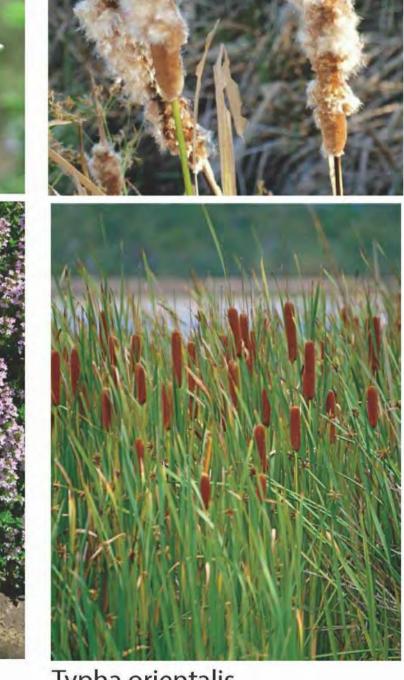

Plant Schedule - Trees

REV DESCRIPTION
A For Coordination
B SSD SEAR Application

DATE APPD 12.06.2018 **KNW** 22.06.2018 **KNW** 

**PRELIMINARY** 

PW - 01 -SD - LA - DR -0007 - B

3/m2

TWINING GUINEA FLOWER 4/m2