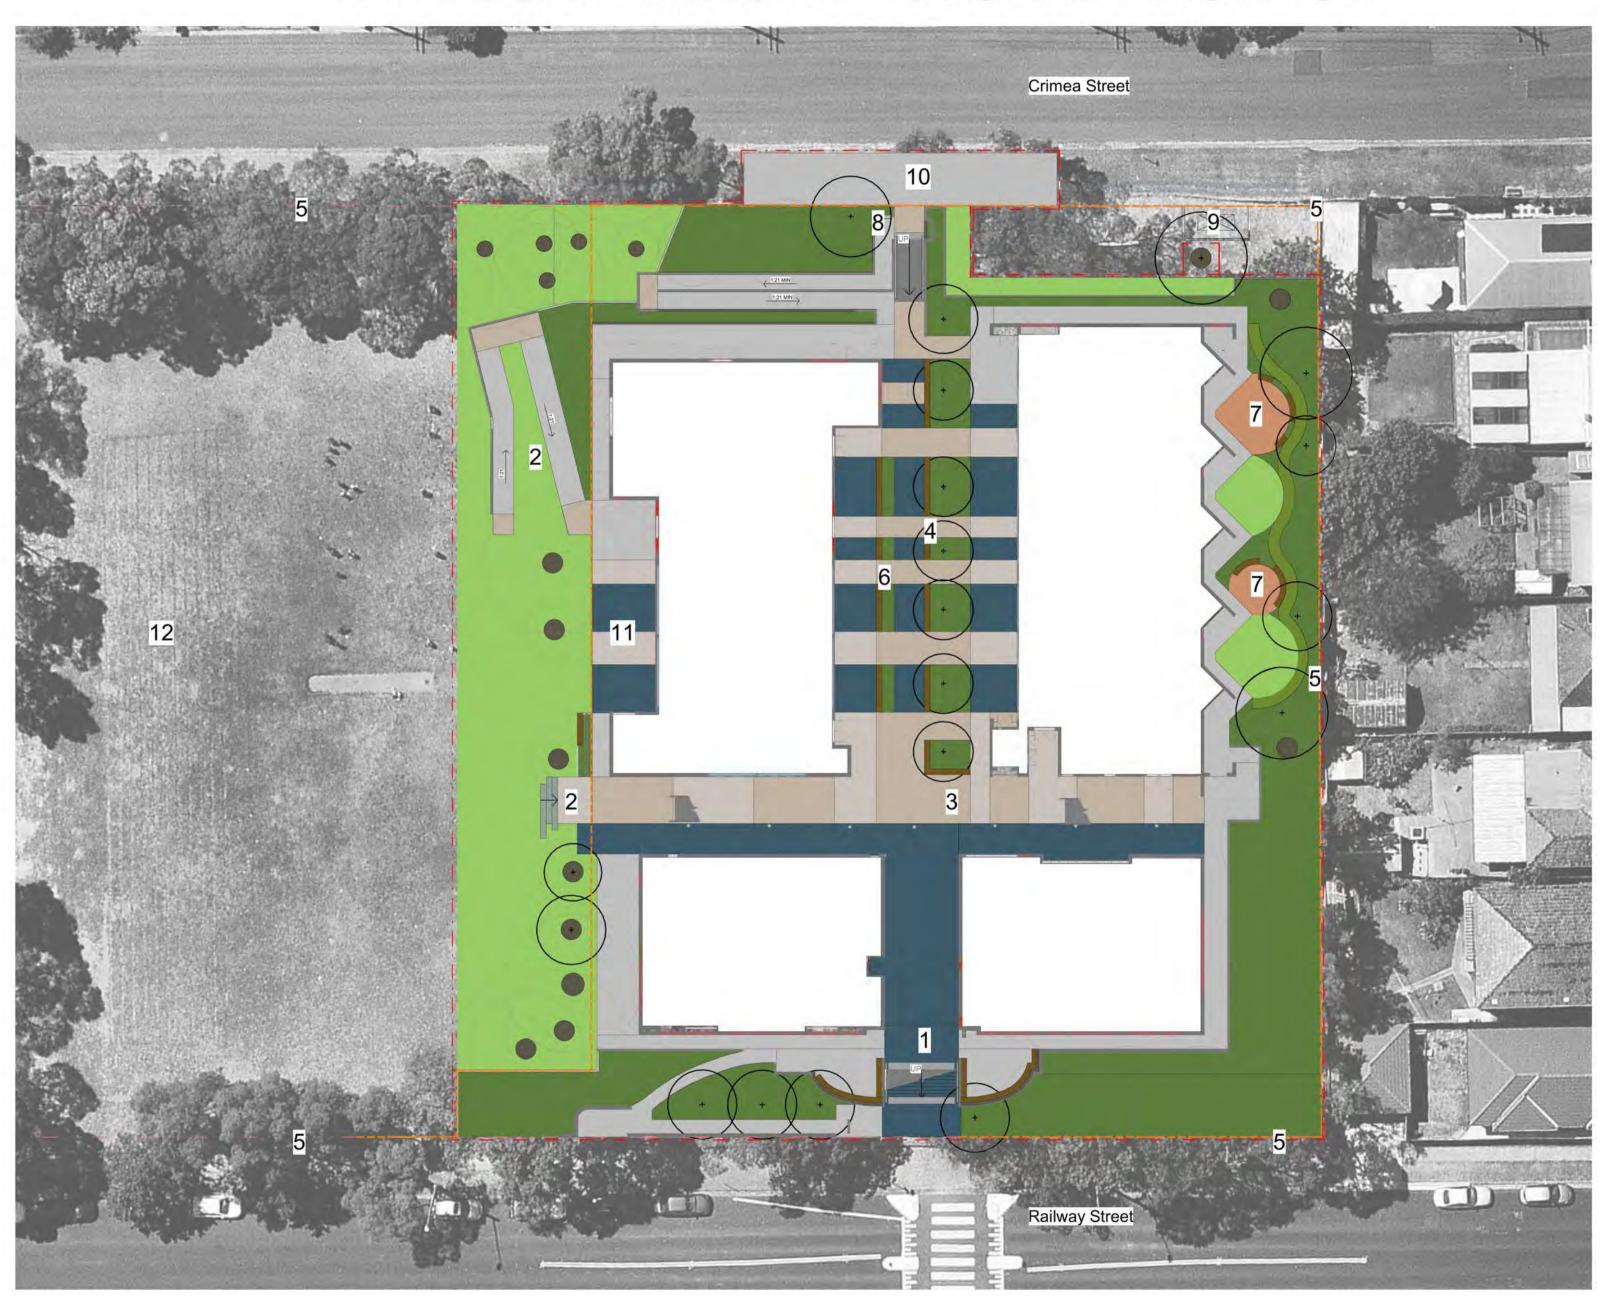

## **DEMOLITION LEGEND** Extent of works. Extent of Building Works. Tree to be removed Crimea Street Tree to be retained and protected as per AS 4970-2009. Refer to Tree Retention and Removal Plan L003 and arborist report for specific tree **23** ○ 37 **42** Area to be demolished and to be removed off site. ○ 39 **29 24** ○ 21/ **49 20 50 17** O 90 **14** NSW GOVERNMENT Planning, Industry & Environment **60** Issued under the Environmental Planning and Assessment Act 1979 Approved Application No: 8790 Signed: A. Coona Granted on the: 2 Dec 2019 Sheet No: 24 of 36 081 080 ○ 76 ○ 75 Railway Street **PRELIMINARY** ARCHITECT