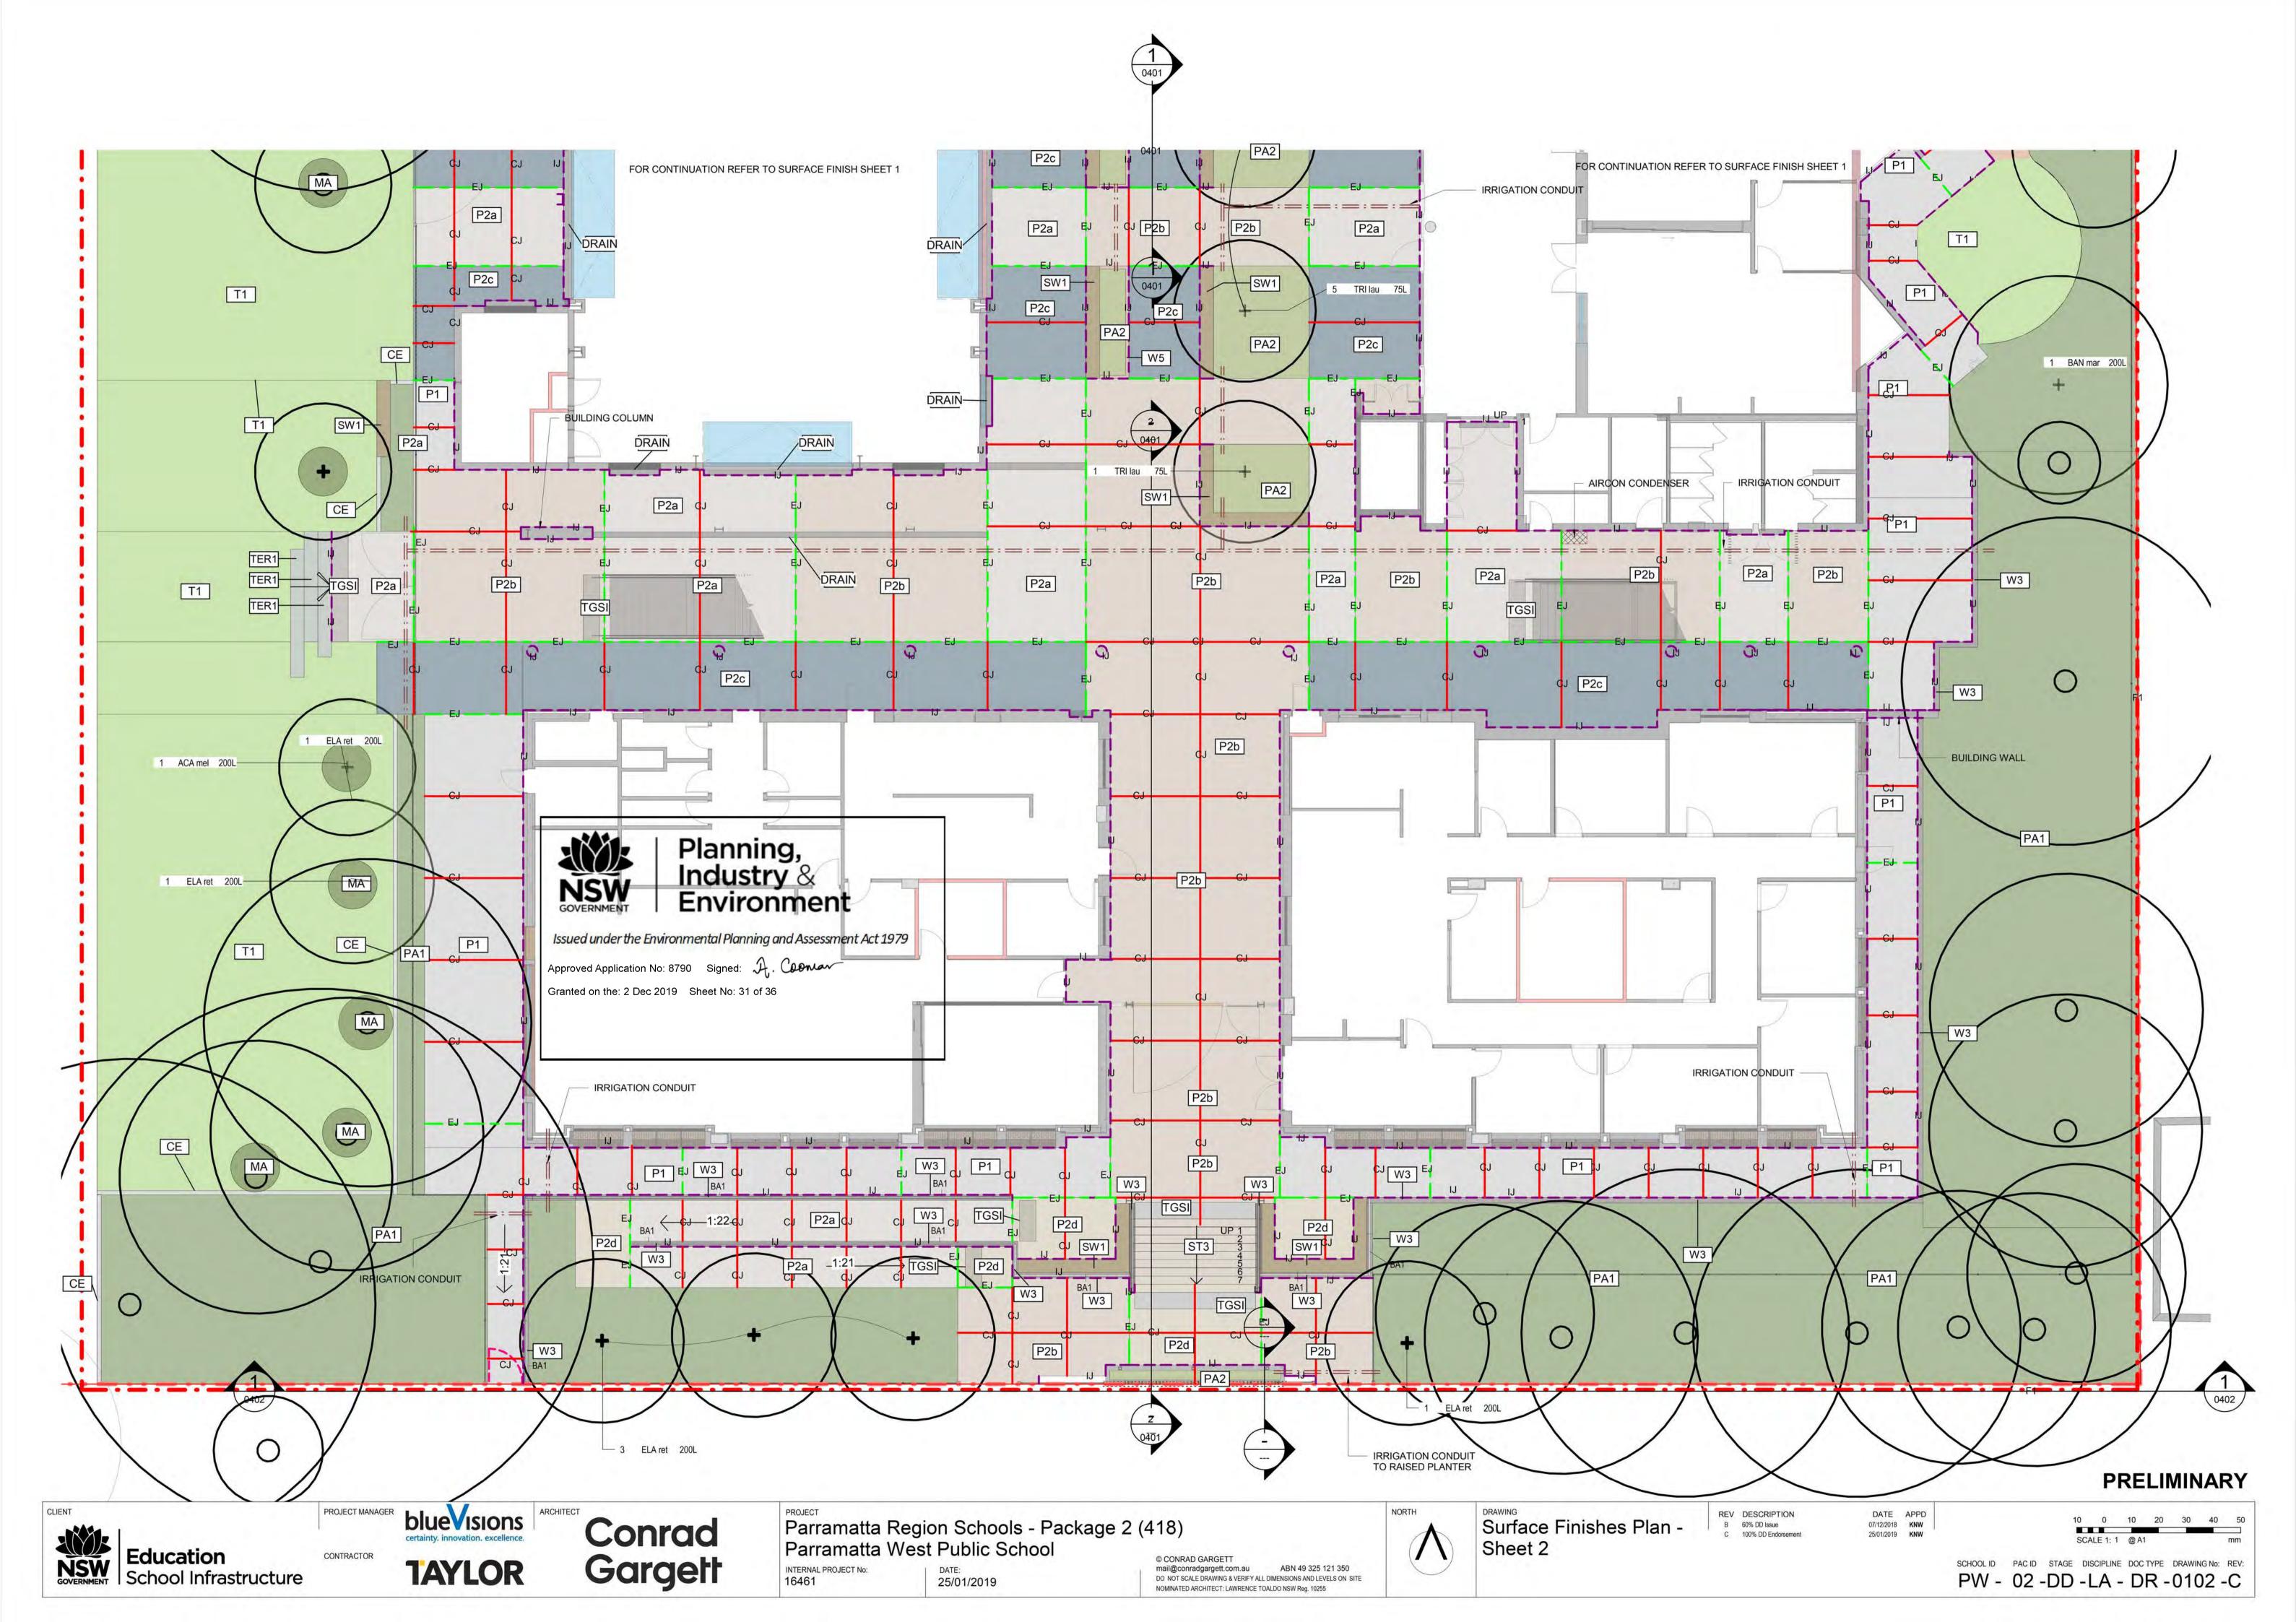

## Railway Street - Parramatta West NSW LANDSCAPE ARCHITECTURAL PACKAGE

|              | Landscape Drawing List               |  |  |  |  |  |
|--------------|--------------------------------------|--|--|--|--|--|
| Sheet Number | Sheet Name                           |  |  |  |  |  |
| 0001         | Cover Sheet                          |  |  |  |  |  |
| 0002         | Landscape Legend & Finishes Schedule |  |  |  |  |  |
| 0003         | Tree Retention and Removal Plan      |  |  |  |  |  |
| 0004         | Landscape Masterplan                 |  |  |  |  |  |
| 0005         | Irrigation Extent                    |  |  |  |  |  |
| 0007         | Plant Schedule - Trees & Shrubs      |  |  |  |  |  |
| 0101         | Surface Finishes Plan - Sheet 1      |  |  |  |  |  |
| 0102         | Surface Finishes Plan - Sheet 2      |  |  |  |  |  |
| 0201         | Levels and Set Out Plan - Sheet 1    |  |  |  |  |  |
| 0202         | Levels and Set Out Plan - Sheet 2    |  |  |  |  |  |
| 0301         | Planting Plan Sheet 1                |  |  |  |  |  |
| 0302         | Planting Plan Sheet 2                |  |  |  |  |  |
| 0401         | Landscape Sections - Section 1       |  |  |  |  |  |
| 0402         | Landscape Sections - Section 2       |  |  |  |  |  |
| 0501         | Landscape Details Sheet 1            |  |  |  |  |  |
| 0502         | Landscape Details Sheet 2            |  |  |  |  |  |
| 0503         | Landscape Details Sheet 3            |  |  |  |  |  |

PW - 02 -DD -LA - DR -0001 -C

|                       | The second of th |                                | Materials Schedule - Hardscape    |                                |                                            |                                                        |  |
|-----------------------|--------------------------------------------------------------------------------------------------------------------------------------------------------------------------------------------------------------------------------------------------------------------------------------------------------------------------------------------------------------------------------------------------------------------------------------------------------------------------------------------------------------------------------------------------------------------------------------------------------------------------------------------------------------------------------------------------------------------------------------------------------------------------------------------------------------------------------------------------------------------------------------------------------------------------------------------------------------------------------------------------------------------------------------------------------------------------------------------------------------------------------------------------------------------------------------------------------------------------------------------------------------------------------------------------------------------------------------------------------------------------------------------------------------------------------------------------------------------------------------------------------------------------------------------------------------------------------------------------------------------------------------------------------------------------------------------------------------------------------------------------------------------------------------------------------------------------------------------------------------------------------------------------------------------------------------------------------------------------------------------------------------------------------------------------------------------------------------------------------------------------------|--------------------------------|-----------------------------------|--------------------------------|--------------------------------------------|--------------------------------------------------------|--|
| Surface<br>Finish     | Туре                                                                                                                                                                                                                                                                                                                                                                                                                                                                                                                                                                                                                                                                                                                                                                                                                                                                                                                                                                                                                                                                                                                                                                                                                                                                                                                                                                                                                                                                                                                                                                                                                                                                                                                                                                                                                                                                                                                                                                                                                                                                                                                           | Pavement Type                  | Supplier (or approved equivalent) | Size                           | Colour                                     | Sealer                                                 |  |
| G3                    | G3 Deco                                                                                                                                                                                                                                                                                                                                                                                                                                                                                                                                                                                                                                                                                                                                                                                                                                                                                                                                                                                                                                                                                                                                                                                                                                                                                                                                                                                                                                                                                                                                                                                                                                                                                                                                                                                                                                                                                                                                                                                                                                                                                                                        | Stabilised decomposed granite  | N/A                               | 100mm                          | Deco - TBC                                 | Refer to Detail                                        |  |
| P1                    | P1-Plain broom                                                                                                                                                                                                                                                                                                                                                                                                                                                                                                                                                                                                                                                                                                                                                                                                                                                                                                                                                                                                                                                                                                                                                                                                                                                                                                                                                                                                                                                                                                                                                                                                                                                                                                                                                                                                                                                                                                                                                                                                                                                                                                                 | Broom finished                 | N/A                               | To Civil Det                   | ail Plain grey concrete - Standard aggre   | egate 2 Coats - Know-How<br>Technologies - Deapseal 50 |  |
| P2a                   | P2a -Apollo                                                                                                                                                                                                                                                                                                                                                                                                                                                                                                                                                                                                                                                                                                                                                                                                                                                                                                                                                                                                                                                                                                                                                                                                                                                                                                                                                                                                                                                                                                                                                                                                                                                                                                                                                                                                                                                                                                                                                                                                                                                                                                                    | Broom finished                 | <b>N/A</b>                        | To Civil Det                   |                                            | 2 Coats - Know-How<br>Technologies - Deapseal 50       |  |
| P2b                   | P2b- Buttermilk                                                                                                                                                                                                                                                                                                                                                                                                                                                                                                                                                                                                                                                                                                                                                                                                                                                                                                                                                                                                                                                                                                                                                                                                                                                                                                                                                                                                                                                                                                                                                                                                                                                                                                                                                                                                                                                                                                                                                                                                                                                                                                                | Broom finished                 | N/A                               | To Civil Det                   | ail CCS Buttermilk (Based on White cer     | nent) 2 Coats - Know-How<br>Technologies - Deapseal 50 |  |
| P2c                   | P2c - Gothic<br>Blue                                                                                                                                                                                                                                                                                                                                                                                                                                                                                                                                                                                                                                                                                                                                                                                                                                                                                                                                                                                                                                                                                                                                                                                                                                                                                                                                                                                                                                                                                                                                                                                                                                                                                                                                                                                                                                                                                                                                                                                                                                                                                                           | Broom finished                 | N/A                               | To Civil Det                   | ail CCS Gothic Blue                        | 2 Coats - Know-How<br>Technologies - Deapseal 50       |  |
| TGSI                  | P5 Tactiles                                                                                                                                                                                                                                                                                                                                                                                                                                                                                                                                                                                                                                                                                                                                                                                                                                                                                                                                                                                                                                                                                                                                                                                                                                                                                                                                                                                                                                                                                                                                                                                                                                                                                                                                                                                                                                                                                                                                                                                                                                                                                                                    | Tactile Indicator - Unit paver | Chelmstone                        | 300 x 300 x 40r<br>pavement sl |                                            | N/A                                                    |  |
| ST2                   | ST2-Plain broom<br>Stair                                                                                                                                                                                                                                                                                                                                                                                                                                                                                                                                                                                                                                                                                                                                                                                                                                                                                                                                                                                                                                                                                                                                                                                                                                                                                                                                                                                                                                                                                                                                                                                                                                                                                                                                                                                                                                                                                                                                                                                                                                                                                                       | Broom finished                 | N/A                               | To Civil Det                   | ail CCS Gothic Blue                        | 2 Coats - Know-How<br>Technologies - Deapseal 50       |  |
| ST3                   | ST3-Plain broom                                                                                                                                                                                                                                                                                                                                                                                                                                                                                                                                                                                                                                                                                                                                                                                                                                                                                                                                                                                                                                                                                                                                                                                                                                                                                                                                                                                                                                                                                                                                                                                                                                                                                                                                                                                                                                                                                                                                                                                                                                                                                                                | Broom finished                 | N/A                               | To Civil Det                   | ail CCS Buttermilk (White cement)          | 2 Coats - Know-How<br>Technologies - Deapseal 50       |  |
|                       |                                                                                                                                                                                                                                                                                                                                                                                                                                                                                                                                                                                                                                                                                                                                                                                                                                                                                                                                                                                                                                                                                                                                                                                                                                                                                                                                                                                                                                                                                                                                                                                                                                                                                                                                                                                                                                                                                                                                                                                                                                                                                                                                |                                | M                                 | aterials Schedule -            | Softscape                                  |                                                        |  |
|                       | Туре                                                                                                                                                                                                                                                                                                                                                                                                                                                                                                                                                                                                                                                                                                                                                                                                                                                                                                                                                                                                                                                                                                                                                                                                                                                                                                                                                                                                                                                                                                                                                                                                                                                                                                                                                                                                                                                                                                                                                                                                                                                                                                                           | Pavement Ty                    | pe Desc                           | ription                        | Mulch                                      | Plant Stock/Turf                                       |  |
|                       | MA1 - Tree Mulching                                                                                                                                                                                                                                                                                                                                                                                                                                                                                                                                                                                                                                                                                                                                                                                                                                                                                                                                                                                                                                                                                                                                                                                                                                                                                                                                                                                                                                                                                                                                                                                                                                                                                                                                                                                                                                                                                                                                                                                                                                                                                                            | <b>)</b>                       |                                   | g Around Trees in urf          | 100mm Imported organic Mulch As Specified. |                                                        |  |
| PA1 - Planting Type 1 |                                                                                                                                                                                                                                                                                                                                                                                                                                                                                                                                                                                                                                                                                                                                                                                                                                                                                                                                                                                                                                                                                                                                                                                                                                                                                                                                                                                                                                                                                                                                                                                                                                                                                                                                                                                                                                                                                                                                                                                                                                                                                                                                | 1 Planting Type                | The State of Table 1              | anting Areas                   | 100mm Imported Mulch                       | Planting as per Planting Plans                         |  |
|                       | PA4 - Swale Planting                                                                                                                                                                                                                                                                                                                                                                                                                                                                                                                                                                                                                                                                                                                                                                                                                                                                                                                                                                                                                                                                                                                                                                                                                                                                                                                                                                                                                                                                                                                                                                                                                                                                                                                                                                                                                                                                                                                                                                                                                                                                                                           | Planting Type                  |                                   | ion Swale                      | Jute Matting - Ref Spec                    | Planting as per Planting Plans                         |  |
|                       | T1 - Turf 1                                                                                                                                                                                                                                                                                                                                                                                                                                                                                                                                                                                                                                                                                                                                                                                                                                                                                                                                                                                                                                                                                                                                                                                                                                                                                                                                                                                                                                                                                                                                                                                                                                                                                                                                                                                                                                                                                                                                                                                                                                                                                                                    | Turf Type 1                    | I Amen                            | ity Turf                       | N/A                                        | Wintergreen Couch                                      |  |

Note: All generic planted areas including proposed trees are serviced by irigation taps that are used for establishment to future detail. Species used are drought tolerant and will not required irrigatin except in extended dry periods. Kitchen garden bed aras are to be irrigated by dripline irrigation - Refer to Drawing 0010 for Location.

| Materials Schedule - Walls and Fencing |        |                                                                                                        |     |  |  |  |  |
|----------------------------------------|--------|--------------------------------------------------------------------------------------------------------|-----|--|--|--|--|
| Туре                                   | Symbol | Description                                                                                            |     |  |  |  |  |
|                                        |        |                                                                                                        |     |  |  |  |  |
| Bench Seat                             | TER1   | Off form insitu concrete - full depth colour Plain Grey<br>Concrete - Class 2 concrete to Civil detail | 500 |  |  |  |  |
| Seat Wall 1                            | SW1    | 500x500x2000mm sandstone blocks, A grade rough sawn                                                    | 500 |  |  |  |  |
| W3 - In Situ<br>Concrete Wall          | W3     | Off form insitu concrete - full depth colour CCS Gothic Blue - Class 2 concrete to Civil detail        | 200 |  |  |  |  |

|      | Materials Schedule - Edging |                                                                |                             |                                                                     |  |  |  |
|------|-----------------------------|----------------------------------------------------------------|-----------------------------|---------------------------------------------------------------------|--|--|--|
| CODE | Edge Type                   | Supplier (or approved equivalent)                              | Size                        | Colour                                                              |  |  |  |
|      |                             | hanna talaga dan <sub>dan</sub> a kabilan dan dal<br>Jawa tala |                             | hala tha la garanti dhe a sa ta |  |  |  |
| CE   | CE - Concrete<br>Edge       | N/A                                                            | 150mm Refer Civil<br>detail | Concrete Edge                                                       |  |  |  |