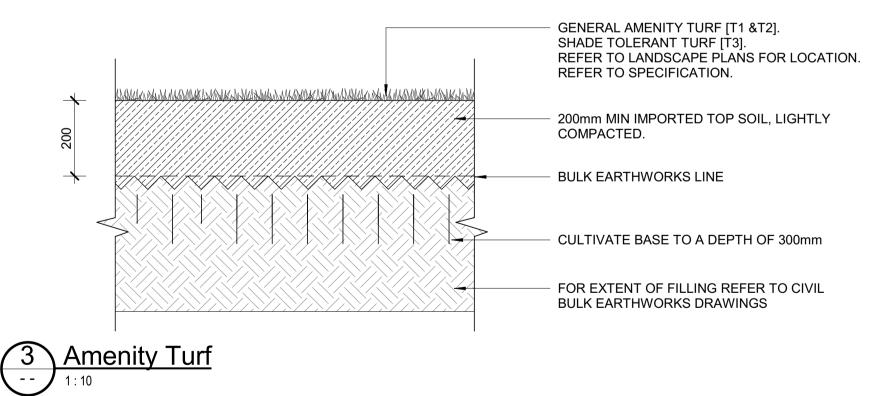

## Pavement to Planting and Turf Interface

3 TSGI - Tactile Indicators
1:10

4 SSD - Subsoil Drain

6 P1 -P3 Concrete Pavement - 125mm Thick

7 BA1/HA1 Balustrade Detail with Ramp