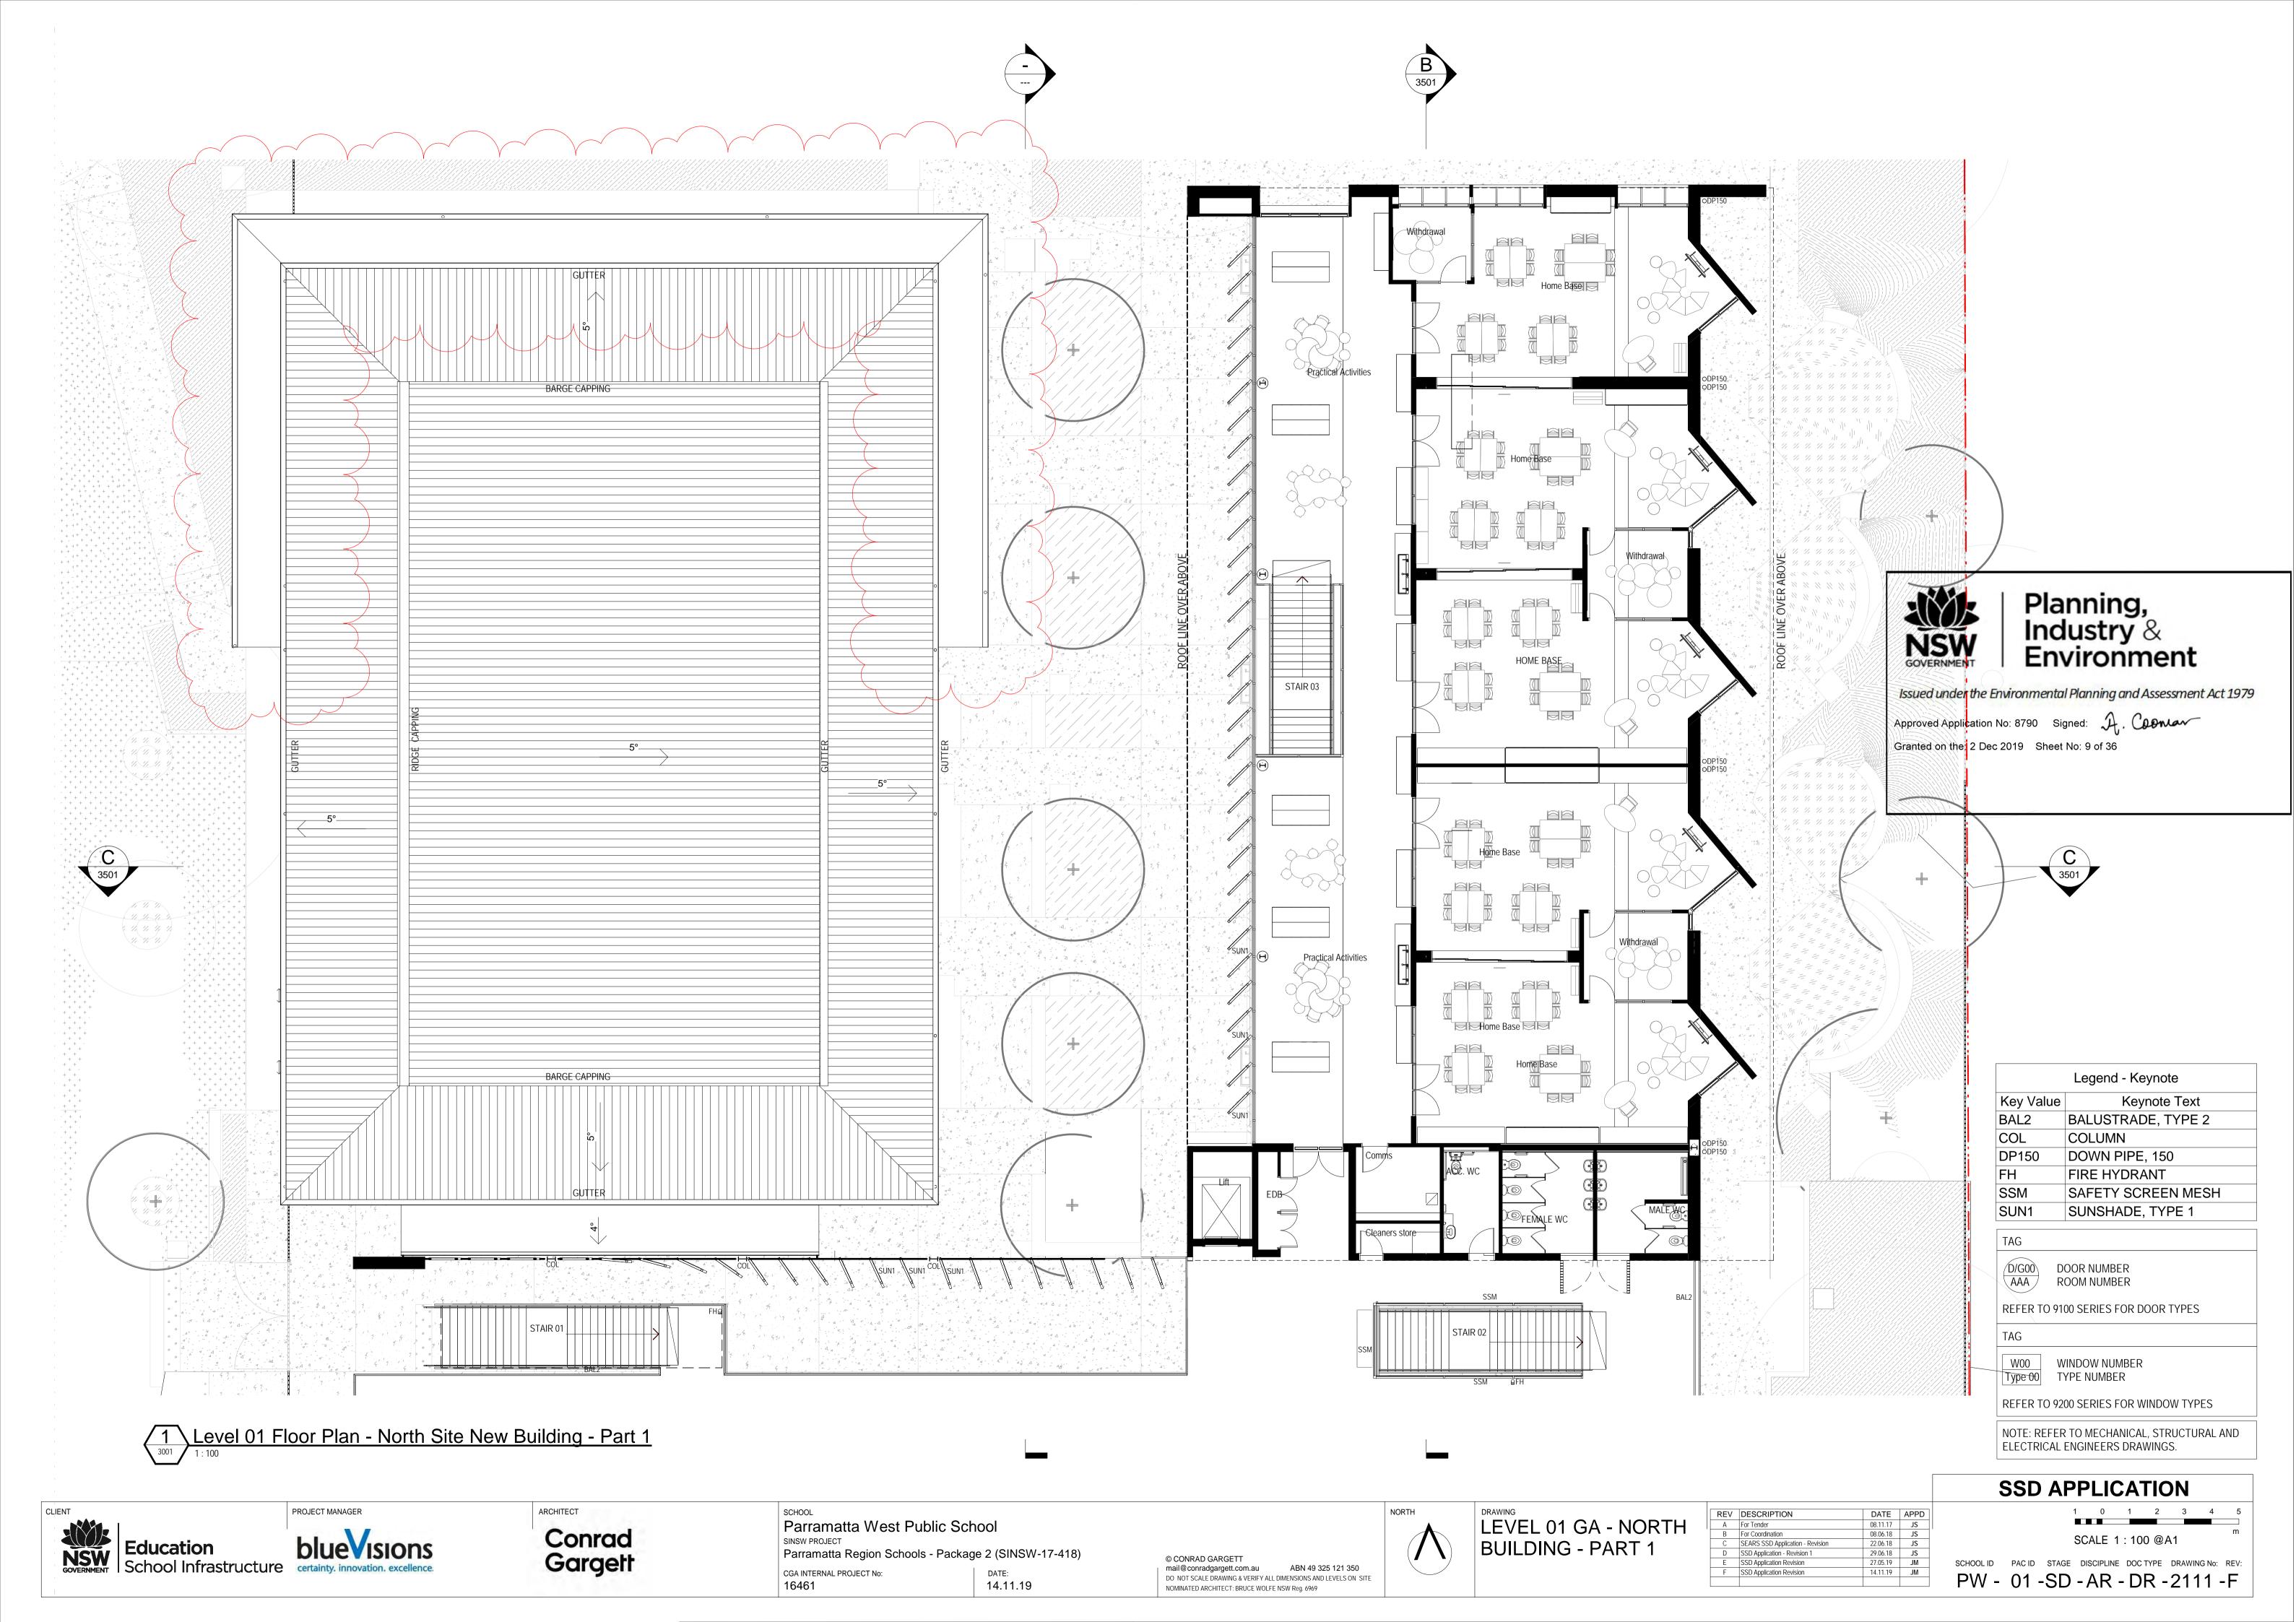

#### PROJECT BACKGROUND

Existing No.of Students: 854 Proposed school student capacity: Demountables Replaced-Teaching Spaces: 961 Proposed new teaching space:

#### **SCOPE OF WORKS**

The project wil provide 20 new permanent teaching spaces. Replacing 9 demountable teaching spaces. This will accomodate an additional 107 students and associated staff, taking the capacity to 966 students.

The upgrade of the core facilities has resulted in an new library, hall, adminstation and staff building on the north site. The existing hall will be refurbished into two home bases. The existing administation will be refurbished and will retain some adminstration facilties and will allow for two home bases.