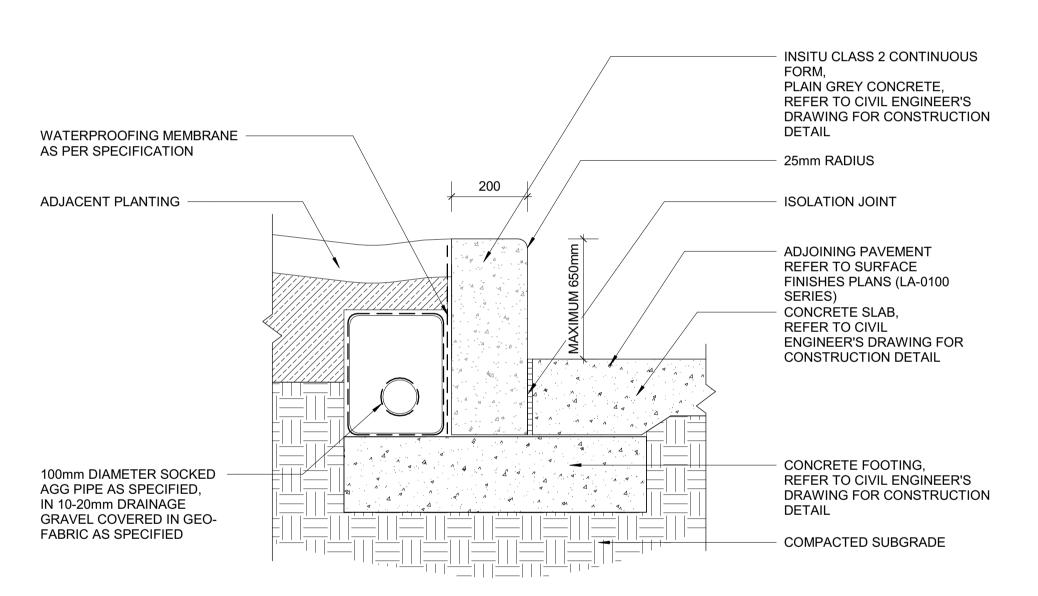

| Materials Schedule - Walls and Fencing |        |                                                                                                        |     |  |  |  |  |
|----------------------------------------|--------|--------------------------------------------------------------------------------------------------------|-----|--|--|--|--|
| Туре                                   | Symbol | Description                                                                                            |     |  |  |  |  |
|                                        |        |                                                                                                        |     |  |  |  |  |
| Bench Seat                             | TER1   | Off form insitu concrete - full depth colour Plain Grey<br>Concrete - Class 2 concrete to Civil detail | 500 |  |  |  |  |
| Seat Wall 1                            | SW1    | 500x500x2000mm sandstone blocks, A grade rough sawn                                                    | 500 |  |  |  |  |
| W3 - In Situ<br>Concrete Wall          | W3     | Off form insitu concrete - full depth colour CCS Gothic Blue - Class 2 concrete to Civil detail        | 200 |  |  |  |  |