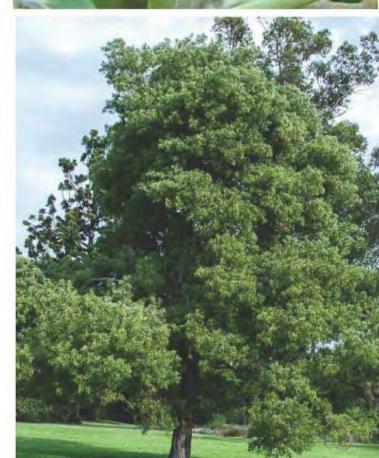

PAC ID STAGE DISCIPLINE DOC TYPE DRAWING No: REV: PW - 01 - SD - LA - DR 0004 - C

| Planting Schedule - Trees & Shrubs |                         |                 |       |                      |             |         |                |                    |  |  |  |
|------------------------------------|-------------------------|-----------------|-------|----------------------|-------------|---------|----------------|--------------------|--|--|--|
| Code                               | Botanical Name          | Common Name     | Count | Centres              | Description | Caliper | Clear<br>Trunk | Stakes<br>And Guys |  |  |  |
| 75L                                |                         |                 |       |                      |             |         |                |                    |  |  |  |
| TRI lau                            | Tristaniopsis laurina   | Water Gum       | 6     | As Per Planting Plan | 75L         | 60      | 1.8m           | 2                  |  |  |  |
|                                    |                         |                 | 6     | ,                    |             |         |                | ,                  |  |  |  |
|                                    |                         |                 | 6     |                      |             |         |                |                    |  |  |  |
| 200L                               |                         |                 |       |                      |             |         |                |                    |  |  |  |
| ACA mel                            | Acacia melanoxylon      | Black Wattle    | 1     | As Per Planting Plan | 200L        | 60      | 1.8m           | 2                  |  |  |  |
| BAN int                            | Banksia integrifolia    | Coastal Banksia | 1     | As Per Planting Plan | 200L        | 60      | 1.8m           | 2                  |  |  |  |
| BAN mar                            | Banksia marginata       | Silver Banksia  | 1     | As Per Planting Plan | 200L        | 60      | 1.8m           | 2                  |  |  |  |
| ELA ret                            | Elaeocarpus reticulatus | Blueberry Ash   | 6     | As Per Planting Plan | 200L        | 60      | 1.8m           | 2                  |  |  |  |
| LOP con                            | Lophostemon confertus   | Brush Box       | 1     | As Per Planting Plan | 200L        | 60      | 1.8m           | 2                  |  |  |  |
| SYZ aus                            | Syzygium australe       | Brush Cherry    | 1     | As Per Planting Plan | 200L        | 60      | 1.8m           | 2                  |  |  |  |
| TRI lau                            | Tristaniopsis laurina   | Water Gum       | 2     | As Per Planting Plan | 200L        | 60      | 1.8m           | 2                  |  |  |  |
|                                    | ,                       | ,               | 13    |                      |             | - '     |                | '                  |  |  |  |
|                                    |                         |                 | 13    |                      |             |         |                |                    |  |  |  |

Acacia melanoxylon **BLACK WATTLE** AS PER PLANTING PLAN

Elaeocarpus reticulatus **BLUEBERRY ASH** AS PER PLANTING PLAN

Lophostemon confertus **BRUSHBOX** AS PER PLANTING PLAN

Syzygium australe **BRUSH CHERRY** AS PER PLANTING PLAN