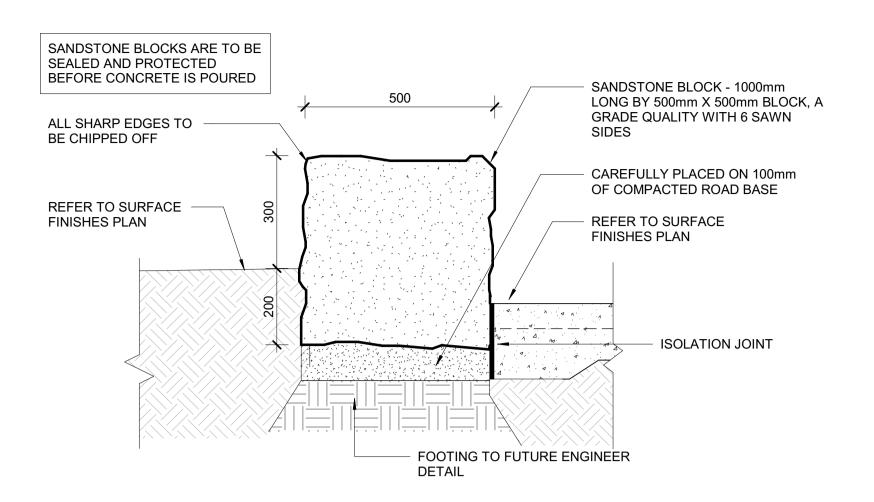

| Materials Schedule - Walls and Fencing |        |                                                                                                        |     |  |  |  |  |
|----------------------------------------|--------|--------------------------------------------------------------------------------------------------------|-----|--|--|--|--|
| Туре                                   | Symbol | Description                                                                                            |     |  |  |  |  |
|                                        |        |                                                                                                        |     |  |  |  |  |
| Bench Seat                             | TER1   | Off form insitu concrete - full depth colour Plain Grey<br>Concrete - Class 2 concrete to Civil detail | 500 |  |  |  |  |
| Seat Wall 1                            | SW1    | 500x500x2000mm sandstone blocks, A grade rough sawn                                                    | 500 |  |  |  |  |
| W3 - In Situ<br>Concrete Wall          | W3     | Off form insitu concrete - full depth colour CCS Gothic Blue - Class 2 concrete to Civil detail        | 200 |  |  |  |  |