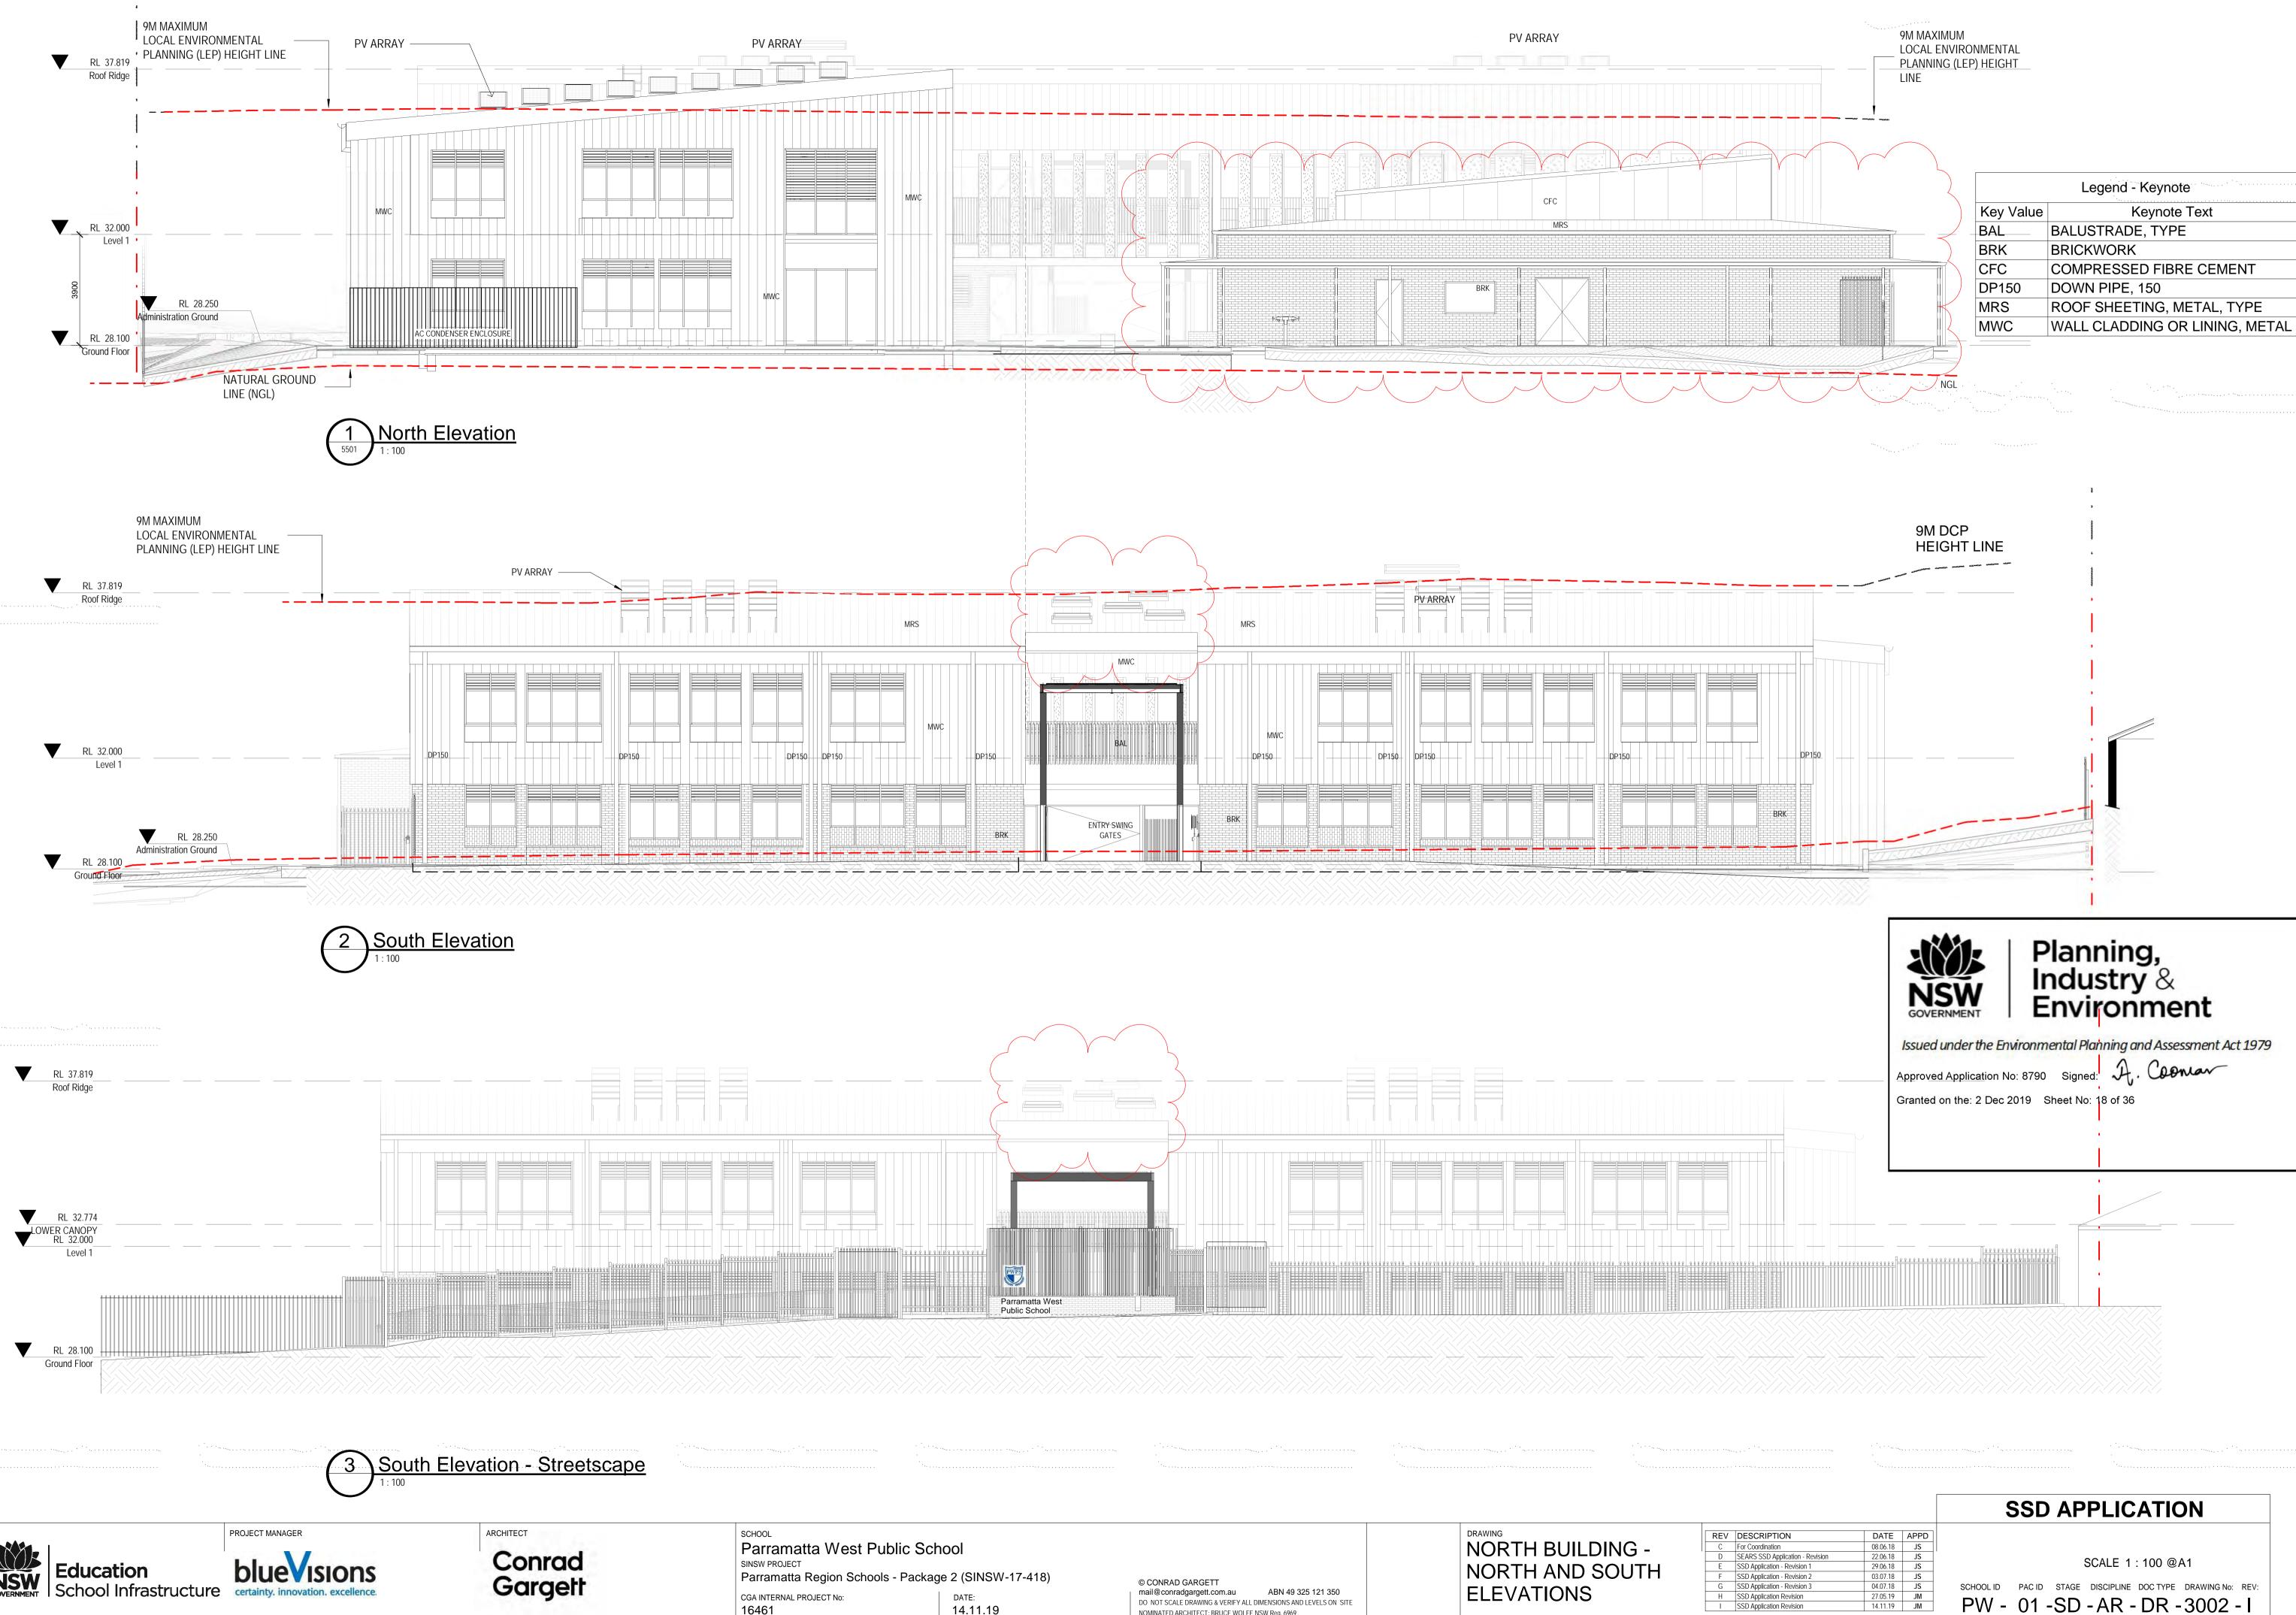

BUILDING SECTIONS -SHEET 1

REV DESCRIPTION 08.11.17 JS 08.06.18 JS 22.06.18 JS 29.06.18 JS 27.05.19 JM 14.11.19 JM SEARS SSD Application - Revision C SEARS SSD Application - Nev
D SSD Application - Revision 1

**SSD APPLICATION** 

SCALE 1:100@A1

SCHOOL ID PAC ID STAGE DISCIPLINE DOC TYPE DRAWING No: REV: PW - 01 -SD -AR - DR -3501 -F

|                        | Legend - Keynote               |
|------------------------|--------------------------------|
| Key Value              | Keynote Text                   |
| BAL2                   | BALUSTRADE, TYPE 2             |
| BRK                    | BRICKWORK                      |
| CFC                    | COMPRESSED FIBRE CEMENT        |
| CFC1                   | COMPRESSED FIBRE CEMENT,       |
| ere they at the Secret | COLOUR 1                       |
| CONC                   | CONCRETE, TYPE                 |
| DP                     | DOWN PIPE                      |
| DP150                  | DOWN PIPE, 150                 |
| FH                     | FIRE HYDRANT                   |
| MRS                    | ROOF SHEETING, METAL, TYPE     |
| MWC                    | WALL CLADDING OR LINING, METAL |