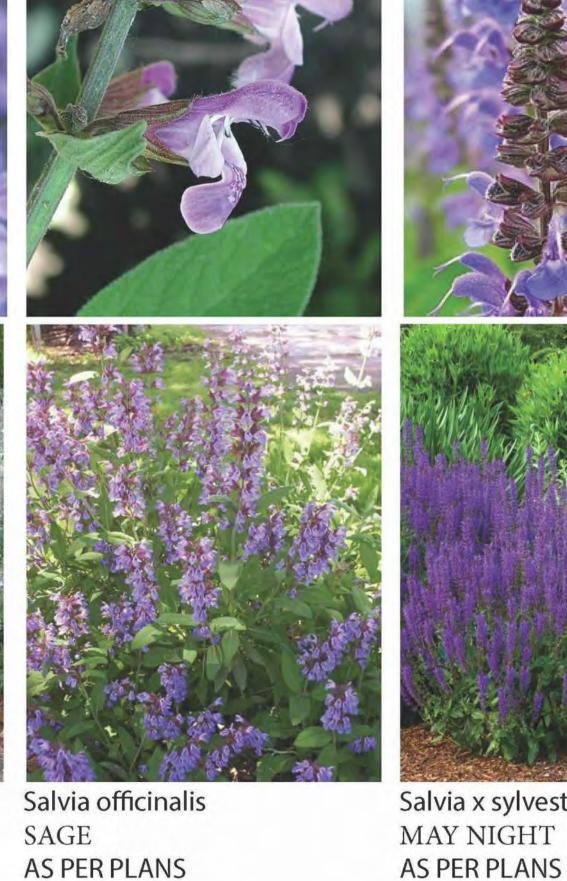

INTERNAL PROJECT No:

**BAYHOPS** 4/m2

Mentha spicata SPEAR MINT AS PER PLANS

(Kitchen Garden)

COASTAL BOOBIALLA 5/m2

Lavandula angustifolia LAVENDER 2/m2

**PRELIMINARY** 

ARCHITECT

Plant Schedule -Shrubs and Groundcovers - Sheet 1 REV DESCRIPTION
A For Coordination
B SSD SEAR Application

DATE APPD 12.06.2018 KNW 22.06.2018 KNW

(Kitchen Garden)

Parramatta Region Schools - Package 2 (418) Parramatta West Public School INTERNAL PROJECT No: DATE: 22.06.2018