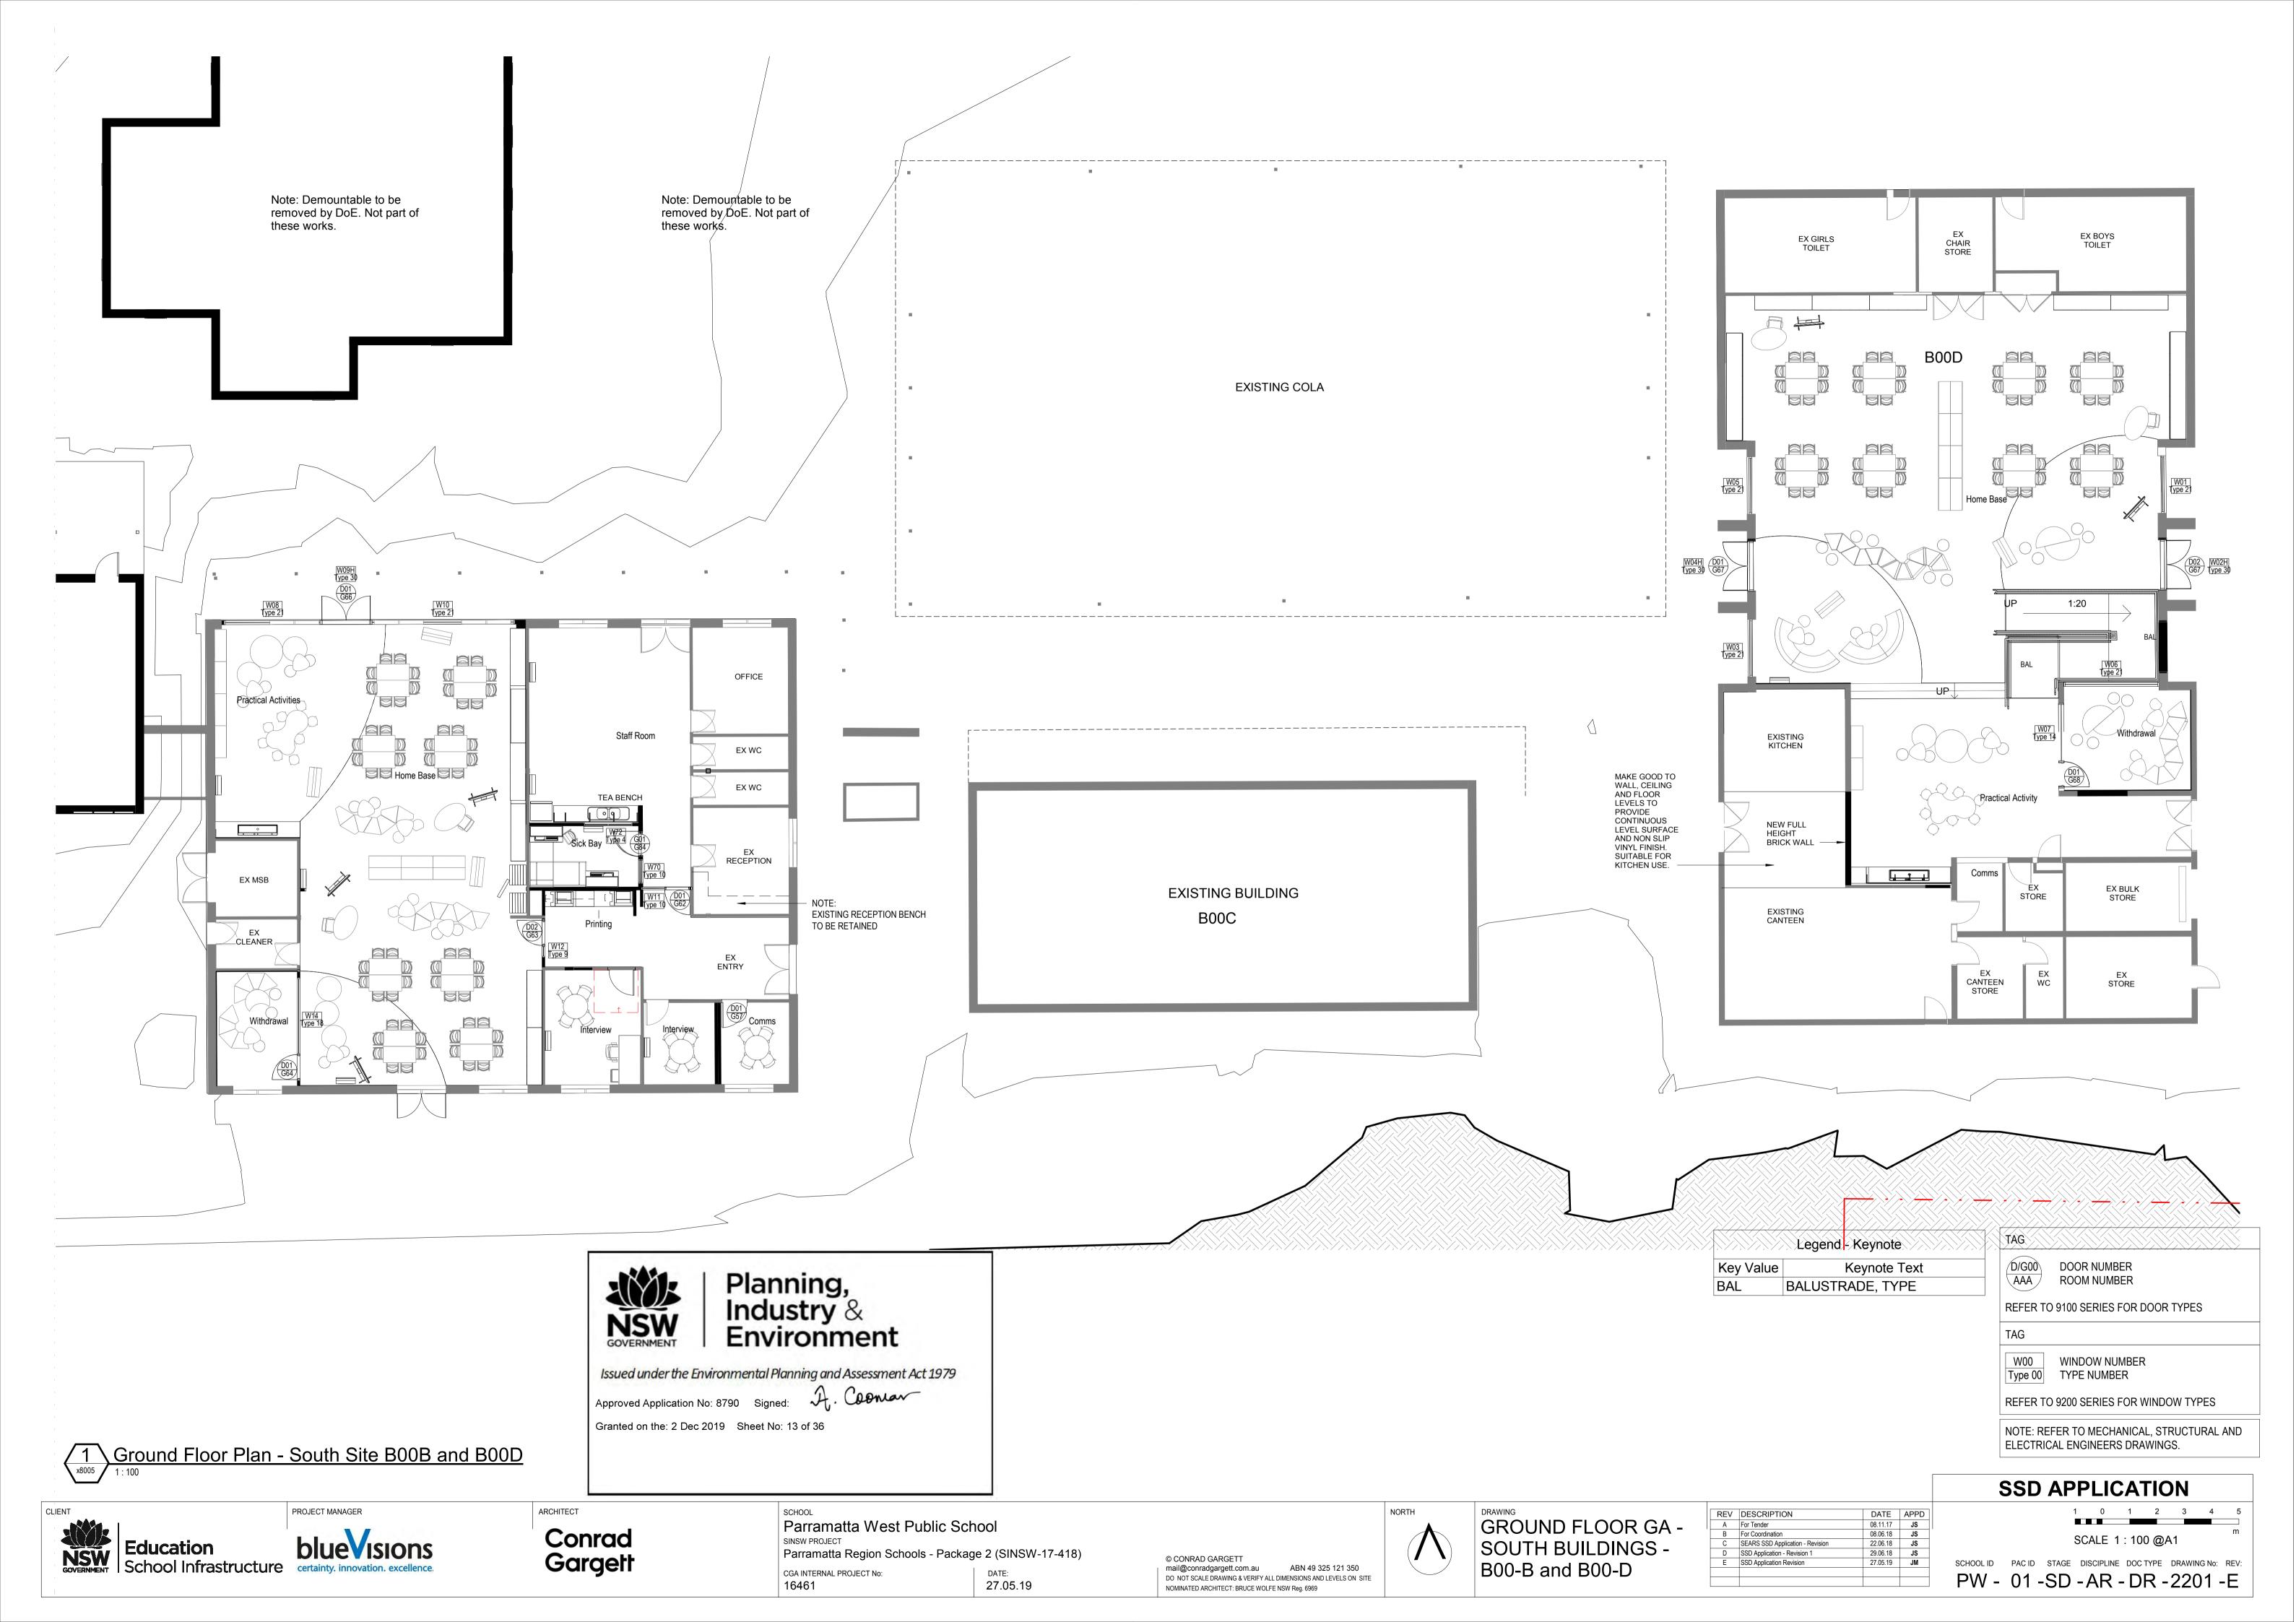

EXISTING CLASSROOM BUILDING

Ground Floor - Demolition Plan - South Site B00B and B00D

Education
School Infrastructure

blue Islons
certainty. innovation. excellence.

Conrad Gargett

Parramatta West Public School
SINSW PROJECT
Parramatta Region Schools - Package 2 (SINSW-17-418)

NORTH

DEMOLITION PLAN -South Site B00B and B00D 
 REV
 DESCRIPTION
 DATE
 APPD

 A
 For Tender
 08.11.17
 JS

 B
 SSD Application - Revision 1
 29.06.18
 JS

 C
 SSD Application Revision
 27.05.19
 JM

PROPOSED BUILDING WORKS