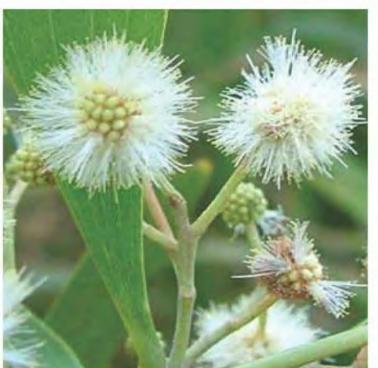

PAC ID STAGE DISCIPLINE DOC TYPE DRAWING No: REV: PW - 01 - SD - LA - DR 0004 - C

| Planting Schedule - Trees & Shrubs |                         |                 |       |                      |             |         |                |                    |  |  |  |
|------------------------------------|-------------------------|-----------------|-------|----------------------|-------------|---------|----------------|--------------------|--|--|--|
| Code                               | Botanical Name          | Common Name     | Count | Centres              | Description | Caliper | Clear<br>Trunk | Stakes<br>And Guys |  |  |  |
| 75L                                |                         |                 |       |                      |             |         |                |                    |  |  |  |
| TRI lau                            | Tristaniopsis laurina   | Water Gum       | 6     | As Per Planting Plan | 75L         | 60      | 1.8m           | 2                  |  |  |  |
|                                    |                         |                 | 6     | ,                    |             |         |                | ,                  |  |  |  |
|                                    |                         |                 | 6     |                      |             |         |                |                    |  |  |  |
| 200L                               |                         |                 |       |                      |             |         |                |                    |  |  |  |
| ACA mel                            | Acacia melanoxylon      | Black Wattle    | 1     | As Per Planting Plan | 200L        | 60      | 1.8m           | 2                  |  |  |  |
| BAN int                            | Banksia integrifolia    | Coastal Banksia | 1     | As Per Planting Plan | 200L        | 60      | 1.8m           | 2                  |  |  |  |
| BAN mar                            | Banksia marginata       | Silver Banksia  | 1     | As Per Planting Plan | 200L        | 60      | 1.8m           | 2                  |  |  |  |
| ELA ret                            | Elaeocarpus reticulatus | Blueberry Ash   | 6     | As Per Planting Plan | 200L        | 60      | 1.8m           | 2                  |  |  |  |
| LOP con                            | Lophostemon confertus   | Brush Box       | 1     | As Per Planting Plan | 200L        | 60      | 1.8m           | 2                  |  |  |  |
| SYZ aus                            | Syzygium australe       | Brush Cherry    | 1     | As Per Planting Plan | 200L        | 60      | 1.8m           | 2                  |  |  |  |
| TRI lau                            | Tristaniopsis laurina   | Water Gum       | 2     | As Per Planting Plan | 200L        | 60      | 1.8m           | 2                  |  |  |  |
|                                    | ,                       | ,               | 13    |                      |             | - '     |                | '                  |  |  |  |
|                                    |                         |                 | 13    |                      |             |         |                |                    |  |  |  |

Acacia melanoxylon **BLACK WATTLE** AS PER PLANTING PLAN

Elaeocarpus reticulatus **BLUEBERRY ASH** AS PER PLANTING PLAN

Lophostemon confertus **BRUSHBOX** AS PER PLANTING PLAN

Syzygium australe **BRUSH CHERRY** AS PER PLANTING PLAN