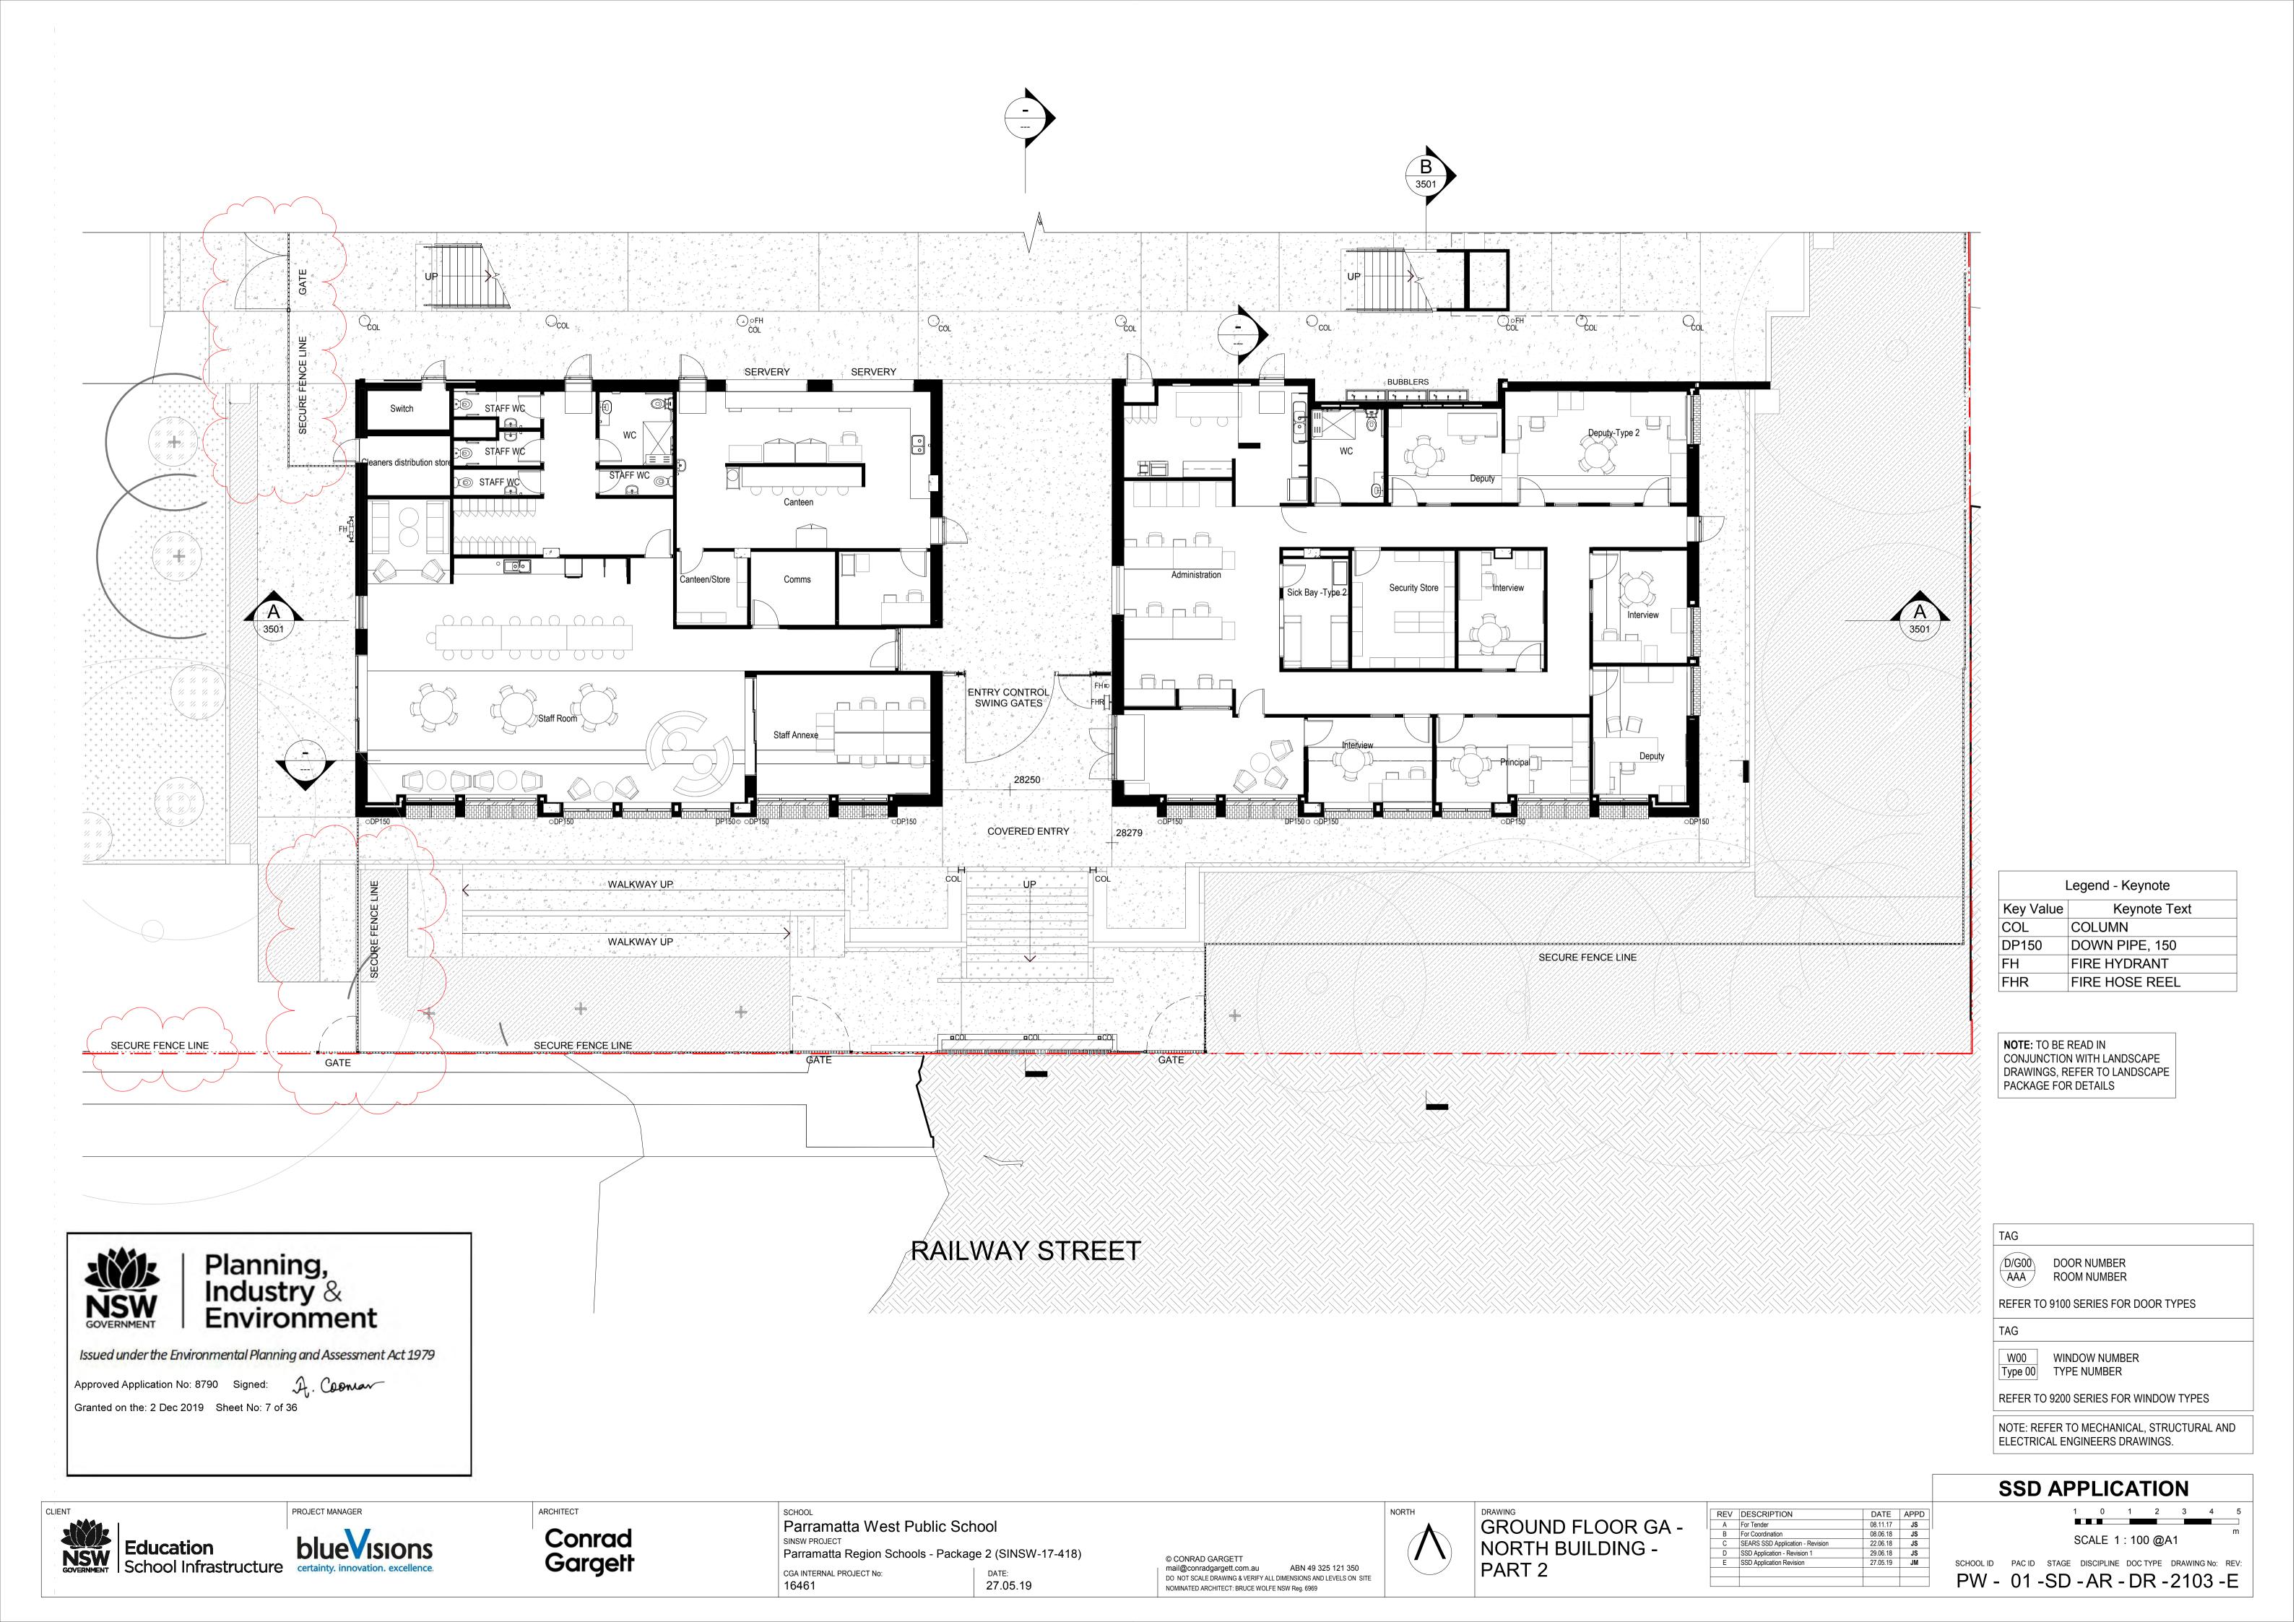

The upgrade of the core facilities has resulted in an new library, hall, adminstation and staff building on the north site. The existing hall will be refurbished into two home bases. The existing administation will be refurbished and will retain some adminstration facilties and will allow for two home bases.