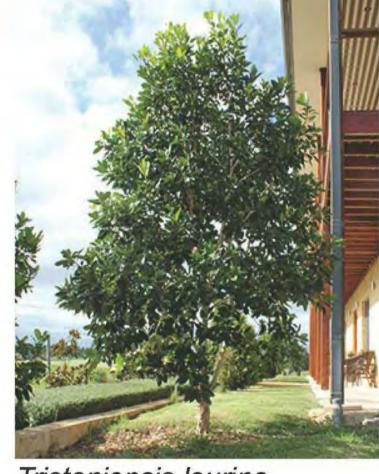

PAC ID STAGE DISCIPLINE DOC TYPE DRAWING No: REV: PW - 01 - SD - LA - DR 0004 - C

| Planting Schedule - Trees & Shrubs |                         |                 |       |                      |             |         |                |                    |  |  |  |
|------------------------------------|-------------------------|-----------------|-------|----------------------|-------------|---------|----------------|--------------------|--|--|--|
| Code                               | Botanical Name          | Common Name     | Count | Centres              | Description | Caliper | Clear<br>Trunk | Stakes<br>And Guys |  |  |  |
| 75L                                |                         |                 |       |                      |             |         |                |                    |  |  |  |
| TRI lau                            | Tristaniopsis laurina   | Water Gum       | 6     | As Per Planting Plan | 75L         | 60      | 1.8m           | 2                  |  |  |  |
|                                    |                         |                 | 6     | ,                    |             |         |                | ,                  |  |  |  |
|                                    |                         |                 | 6     |                      |             |         |                |                    |  |  |  |
| 200L                               |                         |                 |       |                      |             |         |                |                    |  |  |  |
| ACA mel                            | Acacia melanoxylon      | Black Wattle    | 1     | As Per Planting Plan | 200L        | 60      | 1.8m           | 2                  |  |  |  |
| BAN int                            | Banksia integrifolia    | Coastal Banksia | 1     | As Per Planting Plan | 200L        | 60      | 1.8m           | 2                  |  |  |  |
| BAN mar                            | Banksia marginata       | Silver Banksia  | 1     | As Per Planting Plan | 200L        | 60      | 1.8m           | 2                  |  |  |  |
| ELA ret                            | Elaeocarpus reticulatus | Blueberry Ash   | 6     | As Per Planting Plan | 200L        | 60      | 1.8m           | 2                  |  |  |  |
| LOP con                            | Lophostemon confertus   | Brush Box       | 1     | As Per Planting Plan | 200L        | 60      | 1.8m           | 2                  |  |  |  |
| SYZ aus                            | Syzygium australe       | Brush Cherry    | 1     | As Per Planting Plan | 200L        | 60      | 1.8m           | 2                  |  |  |  |
| TRI lau                            | Tristaniopsis laurina   | Water Gum       | 2     | As Per Planting Plan | 200L        | 60      | 1.8m           | 2                  |  |  |  |
|                                    | ,                       | ,               | 13    |                      |             | - '     |                | '                  |  |  |  |
|                                    |                         |                 | 13    |                      |             |         |                |                    |  |  |  |

Tristaniopsis laurina WATER GUM AS PER PLANTING PLAN

Planning, Industry & Environment

Issued under the Environmental Planning and Assessment Act 1979 Approved Application No: 8790 Signed: A. Coonar

Granted on the: 2 Dec 2019 Sheet No: 26 of 36