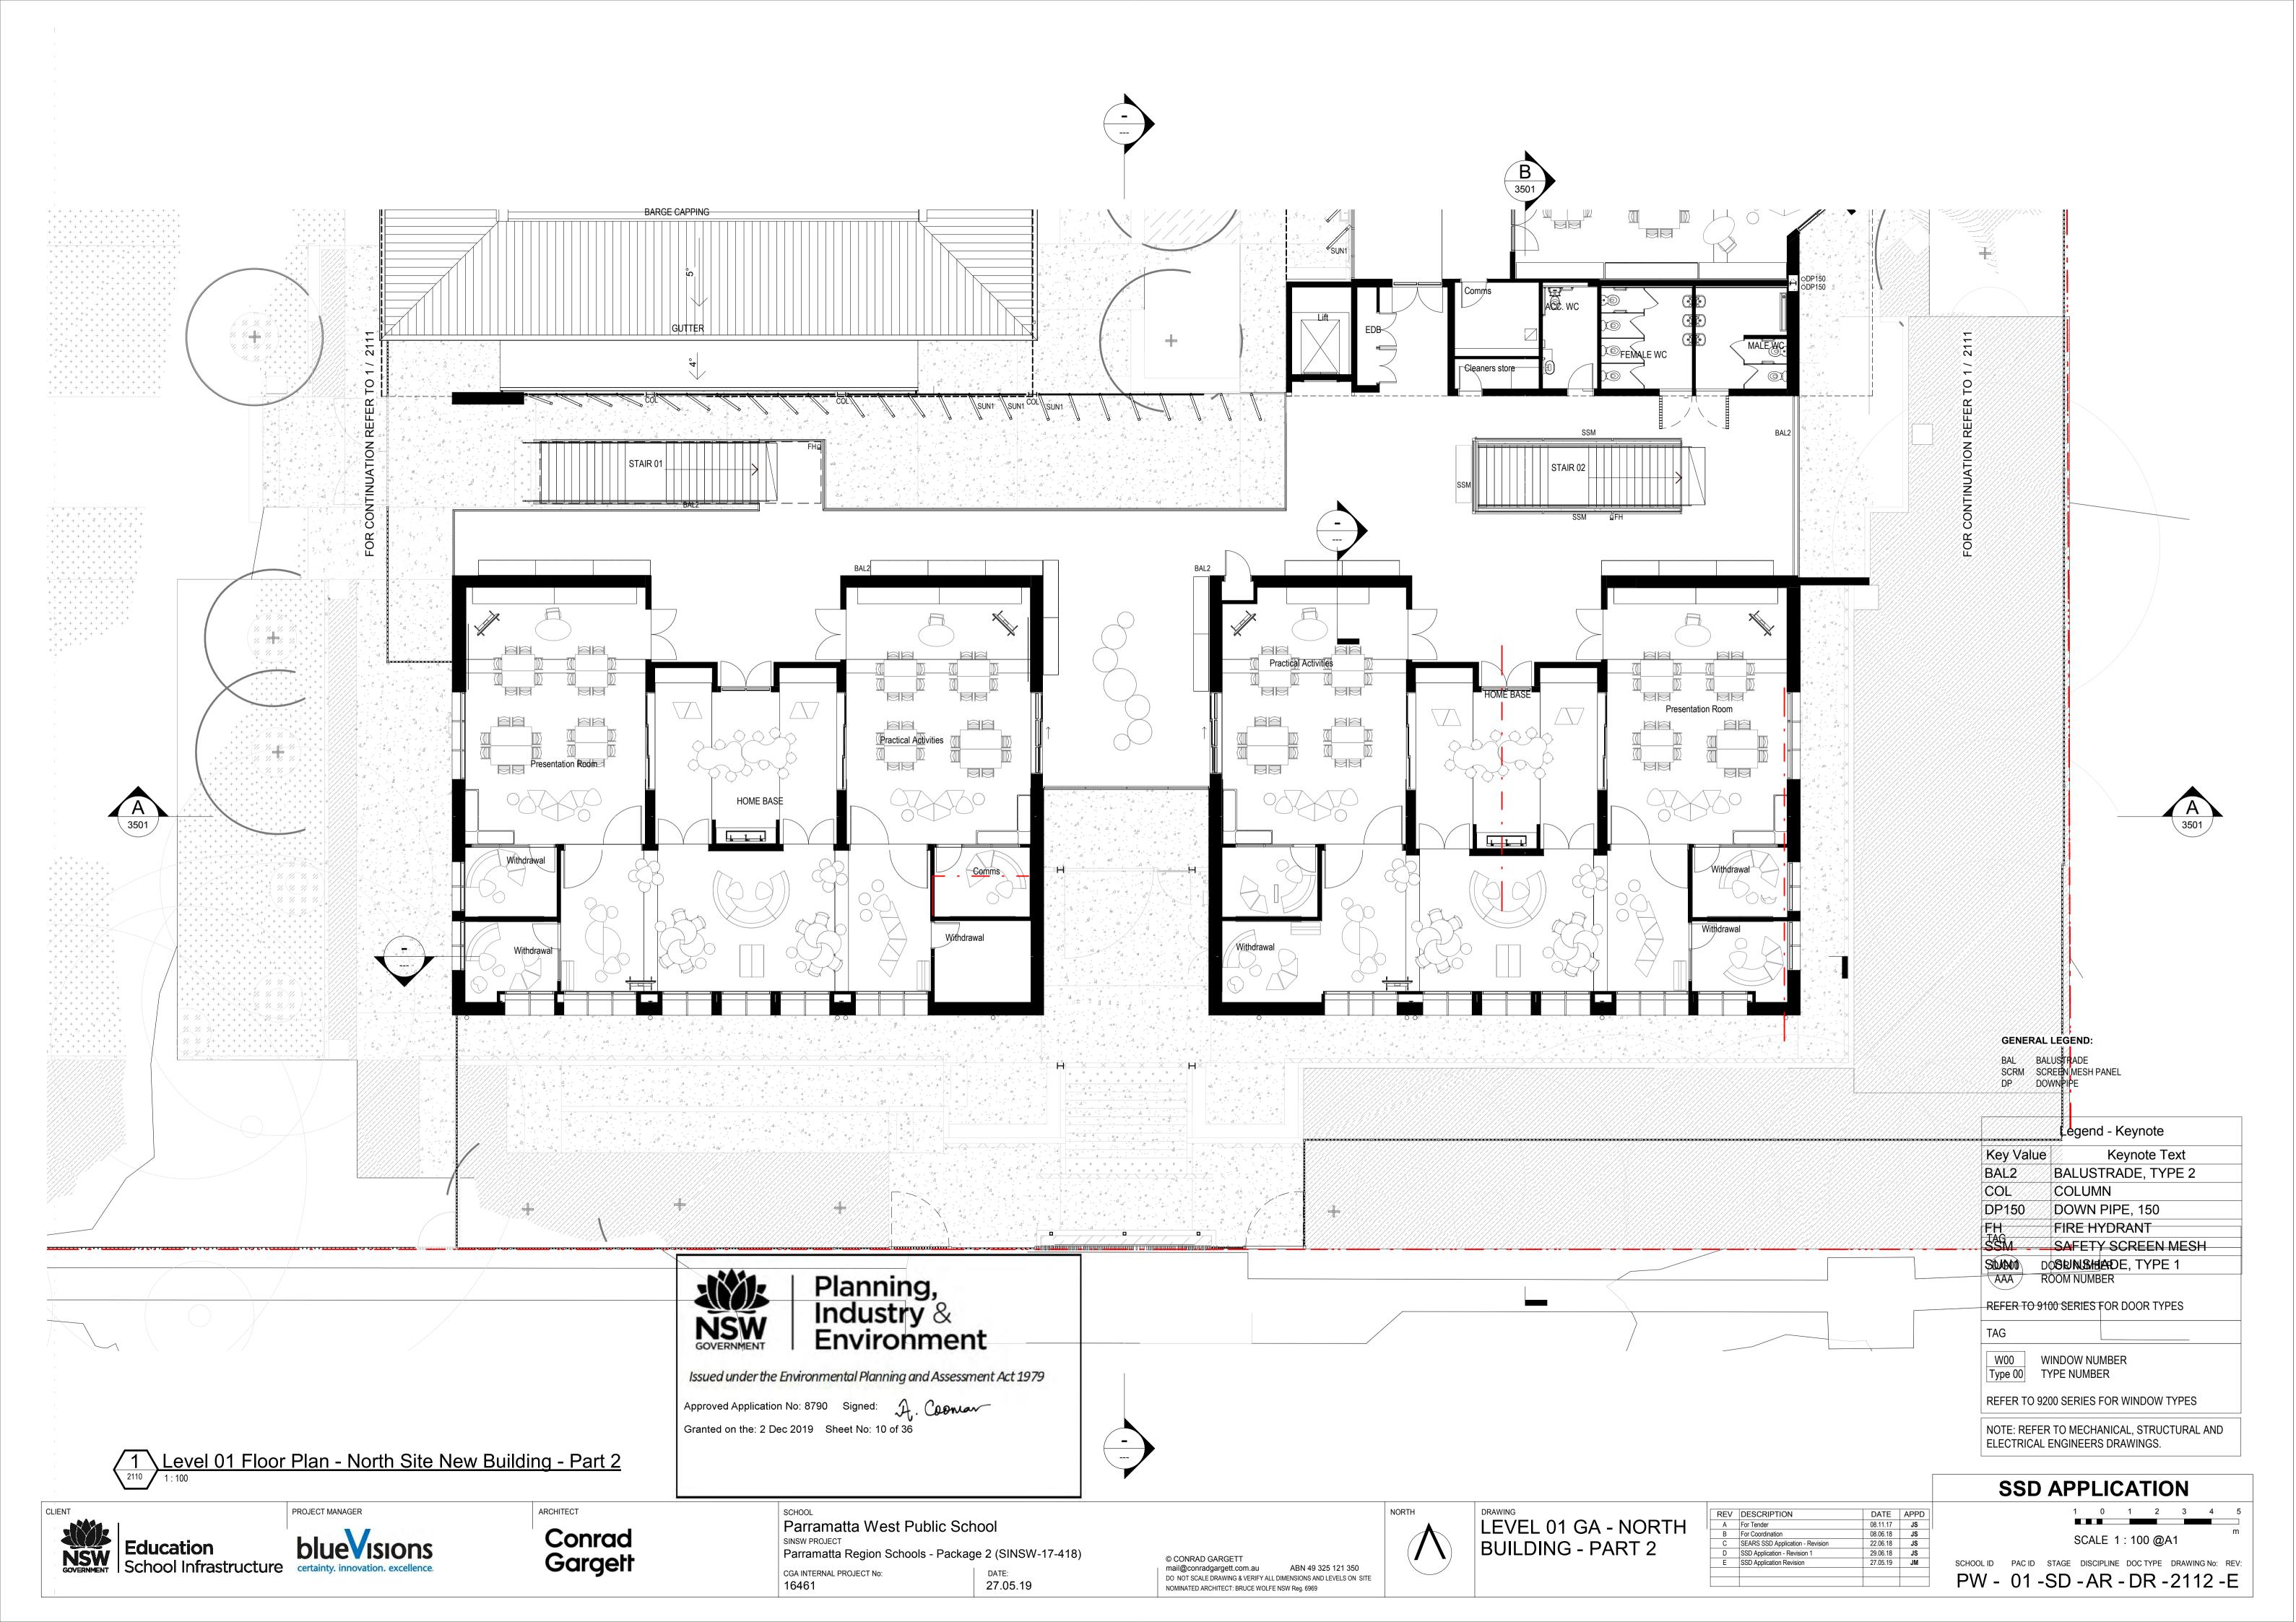

#### PROJECT BACKGROUND

Existing No.of Students: 854 Proposed school student capacity: Demountables Replaced-Teaching Spaces: 961 Proposed new teaching space:

#### **SCOPE OF WORKS**

The project wil provide 20 new permanent teaching spaces. Replacing 9 demountable teaching spaces. This will accomodate an additional 107 students and associated staff, taking the capacity to 966 students.

The upgrade of the core facilities has resulted in an new library, hall, adminstation and staff building on the north site. The existing hall will be refurbished into two home bases. The existing administation will be refurbished and will retain some adminstration facilties and will allow for two home bases.