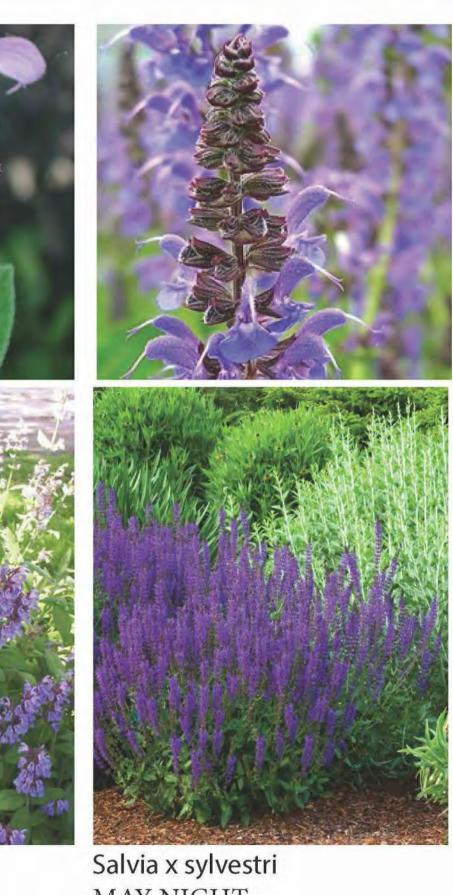

INTERNAL PROJECT No:

**BAYHOPS** 4/m2

Mentha spicata SPEAR MINT AS PER PLANS

(Kitchen Garden)

COASTAL BOOBIALLA 5/m2

Lavandula angustifolia LAVENDER 2/m2

**PRELIMINARY** 

ARCHITECT

Plant Schedule -Shrubs and Groundcovers - Sheet 1 REV DESCRIPTION
A For Coordination
B SSD SEAR Application

DATE APPD 12.06.2018 KNW 22.06.2018 KNW

(Kitchen Garden)

Parramatta Region Schools - Package 2 (418) Parramatta West Public School INTERNAL PROJECT No: DATE: 22.06.2018