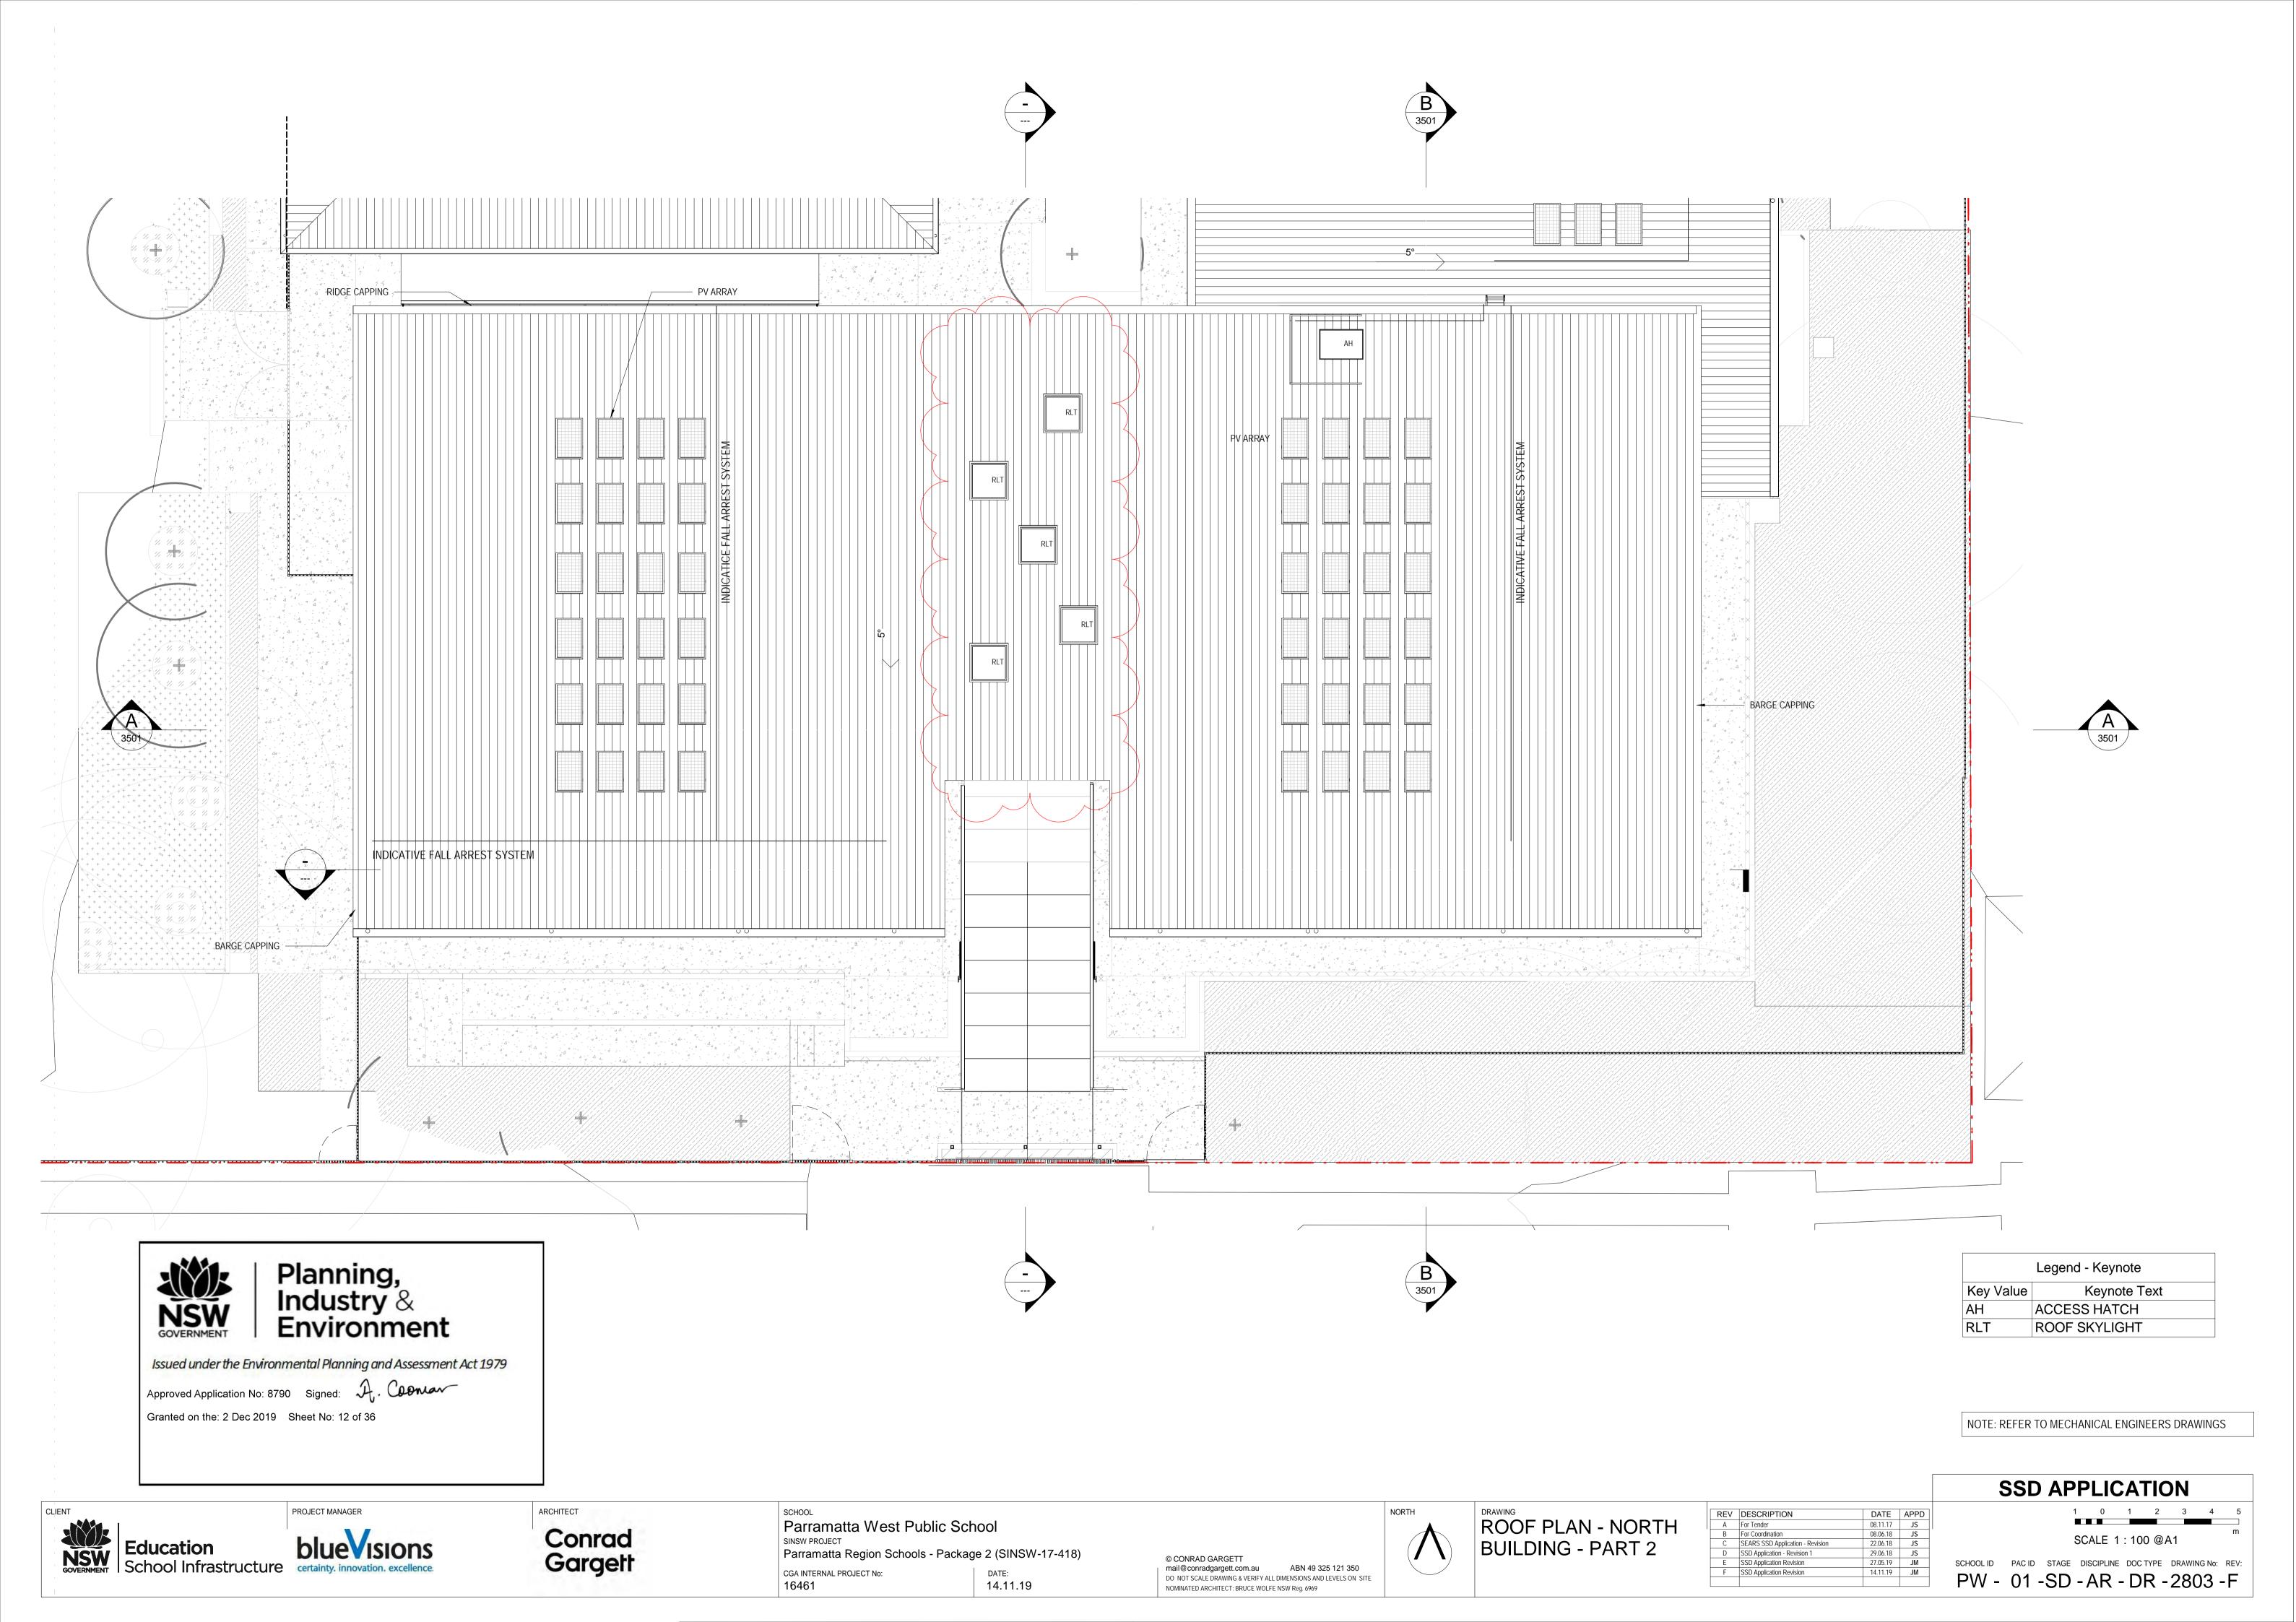

NORTH

DEMOLITION PLAN -South Site B00B and B00D 
 REV
 DESCRIPTION
 DATE
 APPD

 A
 For Tender
 08.11.17
 JS

 B
 SSD Application - Revision 1
 29.06.18
 JS

 C
 SSD Application Revision
 27.05.19
 JM

PROPOSED BUILDING WORKS

SSD APPLICATION

1 0 1 2 3

SCALE 1: 100 @A1

SCHOOL ID PAC ID STAGE DISCIPLINE DOC TYPE DRAWING No: REV:

PW - 01 -SD -AR - DR -0201 -C

FULL HEIGHT DEMOLISHED