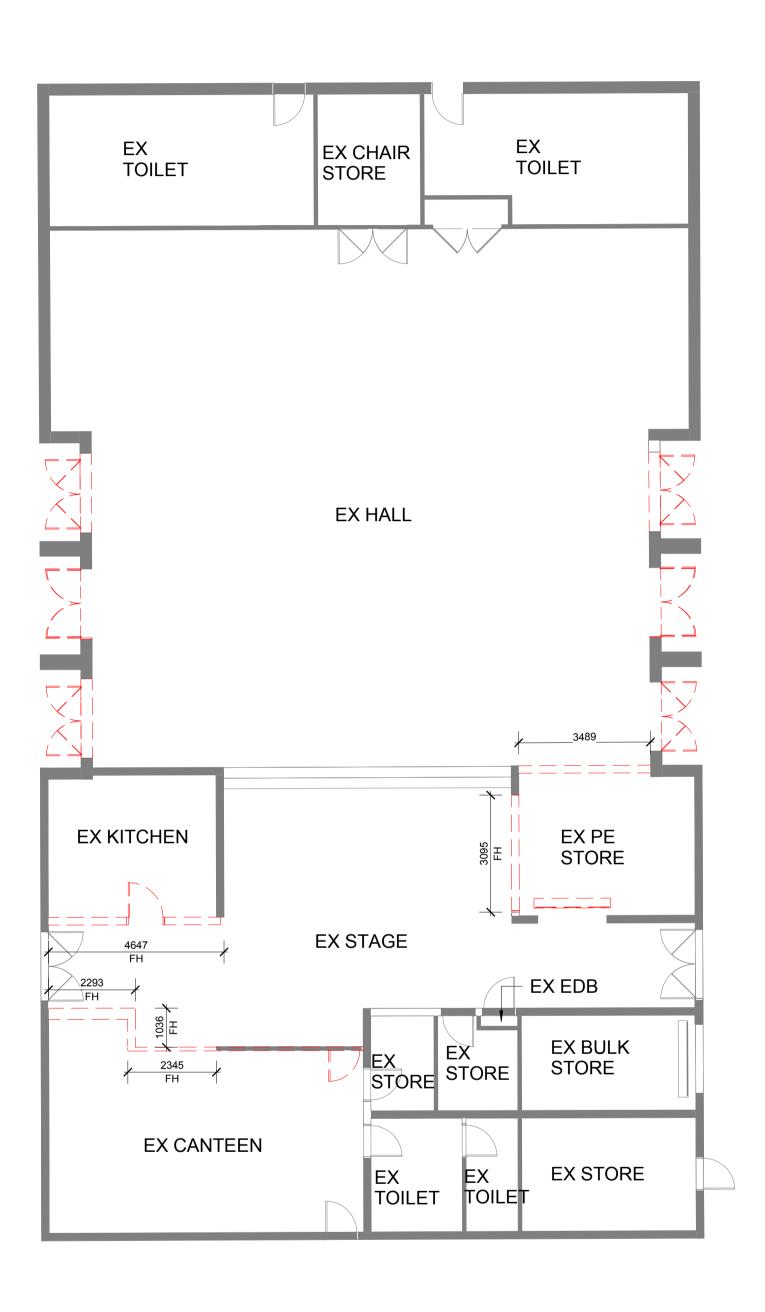

EXISTING CLASSROOM BUILDING

Ground Floor - Demolition Plan - South Site B00B and B00D

Education
School Infrastructure

blue Islons
certainty. innovation. excellence.

Conrad Gargett

Parramatta West Public School
SINSW PROJECT
Parramatta Region Schools - Package 2 (SINSW-17-418)

EXISTING WALL RETAINED

==== TO BE DEMOLISHED

DOOR HEIGHT DEMOLISHED

WINDOW HEIGHT DEMOLISHED

WH

WH

WH

DOOR HEIGHT DEMOLISHED