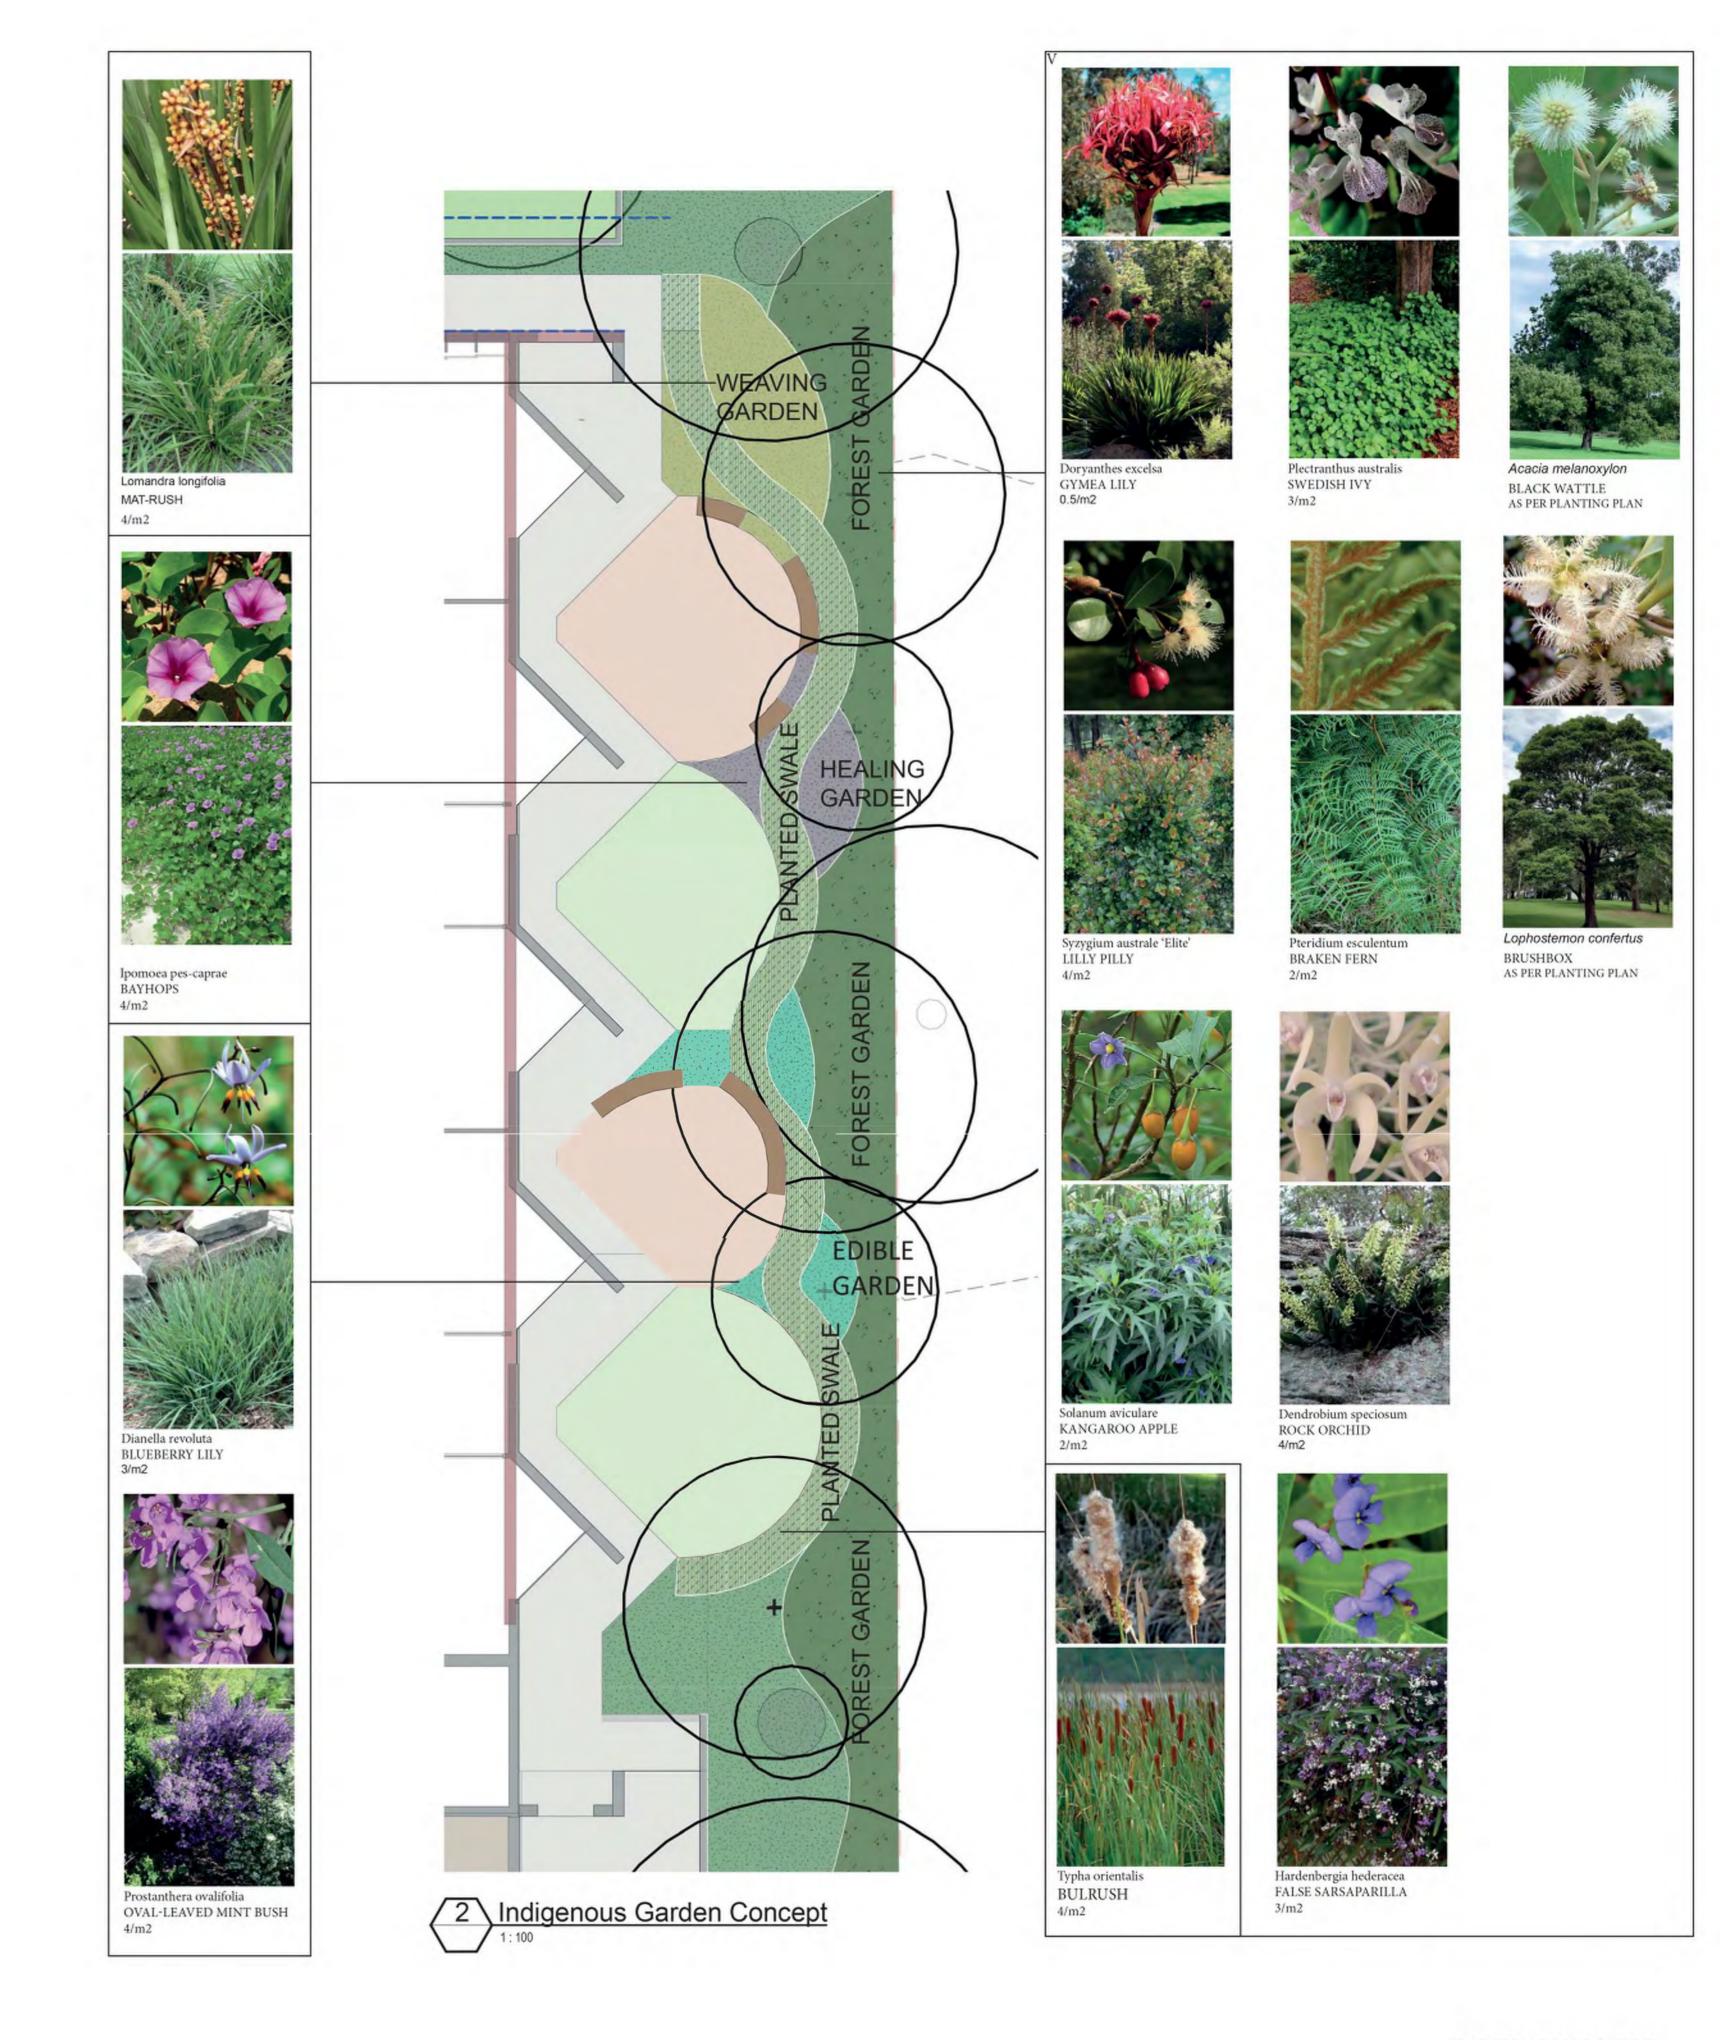

Acacia melanoxylon **BLACK WATTLE** AS PER PLANTING PLAN

Elaeocarpus reticulatus **BLUEBERRY ASH** AS PER PLANTING PLAN

Lophostemon confertus **BRUSHBOX** AS PER PLANTING PLAN

Syzygium australe **BRUSH CHERRY** AS PER PLANTING PLAN

Tristaniopsis laurina WATER GUM AS PER PLANTING PLAN

Planning, Industry & Environment

Issued under the Environmental Planning and Assessment Act 1979 Approved Application No: 8790 Signed: A. Coonar

Granted on the: 2 Dec 2019 Sheet No: 26 of 36

Plant Schedule - Trees

REV DESCRIPTION
A For Coordination
B SSD SEAR Application

DATE APPD 12.06.2018 **KNW** 22.06.2018 **KNW** 

**PRELIMINARY** 

PW - 01 -SD - LA - DR -0007 - B

3/m2

TWINING GUINEA FLOWER 4/m2

#### **PRELIMINARY**

PROJECT MANAGER

ARCHITECT

INTERNAL PROJECT No: 15461

Parramatta Region Schools - Package 2 (418)
Parramatta West Public School

Plant Schedule -Garden Concepts REV DESCRIPTION

A For Tender