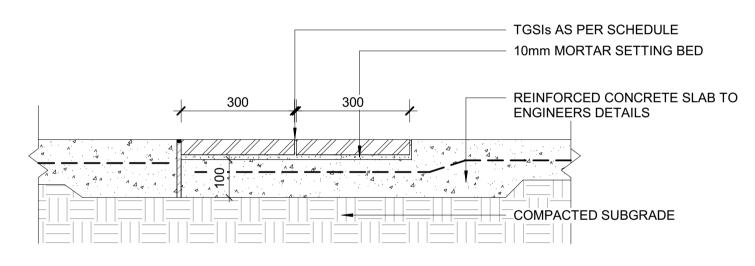

## Pavement to Planting and Turf Interface

3 TSGI - Tactile Indicators
1:10

4 SSD - Subsoil Drain

6 P1 -P3 Concrete Pavement - 125mm Thick

7 BA1/HA1 Balustrade Detail with Ramp