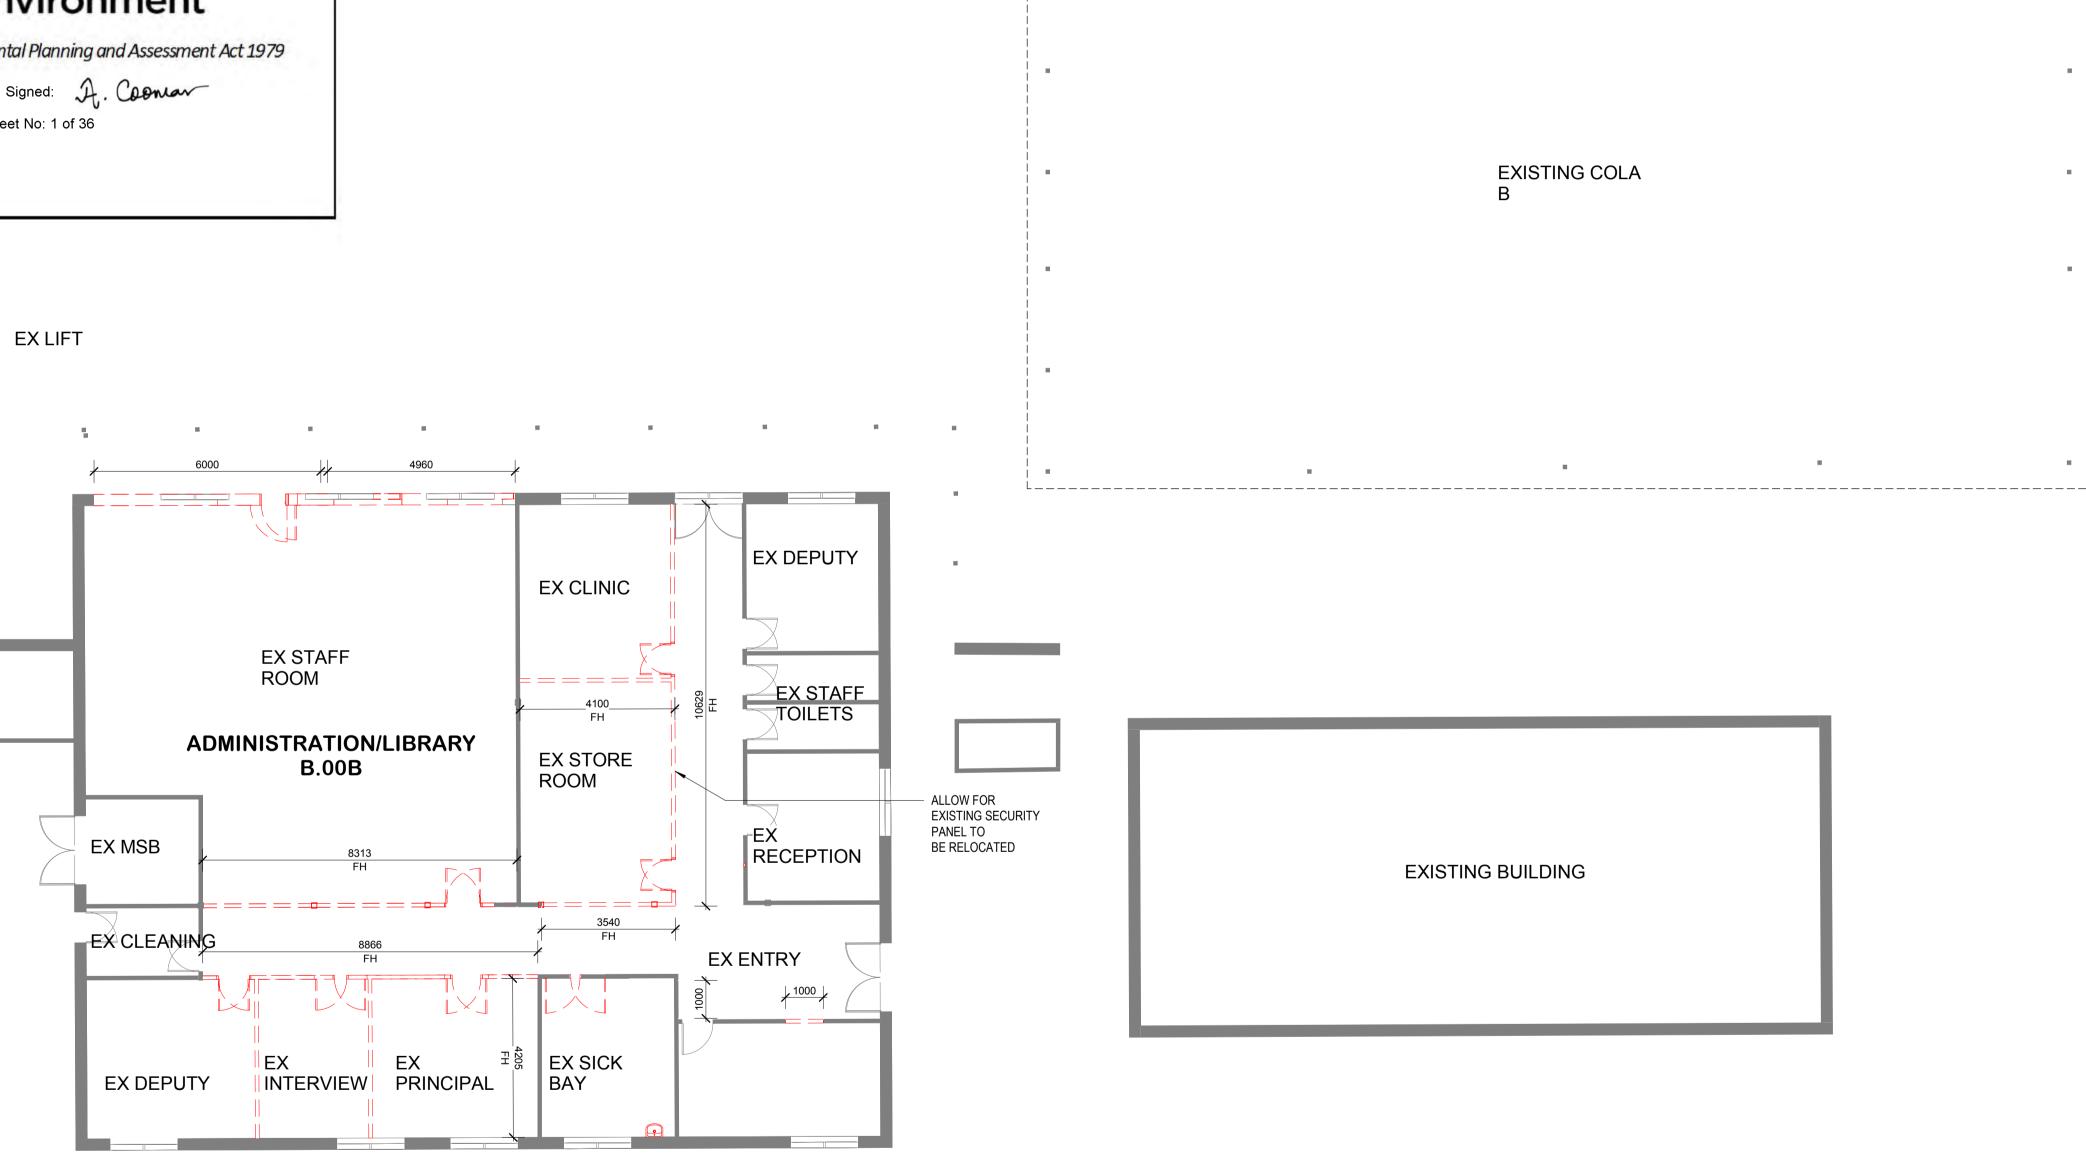

EXISTING CLASSROOM BUILDING

Ground Floor - Demolition Plan - South Site B00B and B00D

Education
School Infrastructure

blue Islons
certainty. innovation. excellence.

Conrad Gargett

Parramatta West Public School
SINSW PROJECT
Parramatta Region Schools - Package 2 (SINSW-17-418)

EXISTING WALL RETAINED

==== TO BE DEMOLISHED

DOOR HEIGHT DEMOLISHED

WINDOW HEIGHT DEMOLISHED

WH

WH

WH

DOOR HEIGHT DEMOLISHED

The upgrade of the core facilities has resulted in an new library, hall, adminstation and staff building on the north site. The existing hall will be refurbished into two home bases. The existing administation will be refurbished and will retain some adminstration facilties and will allow for two home bases.