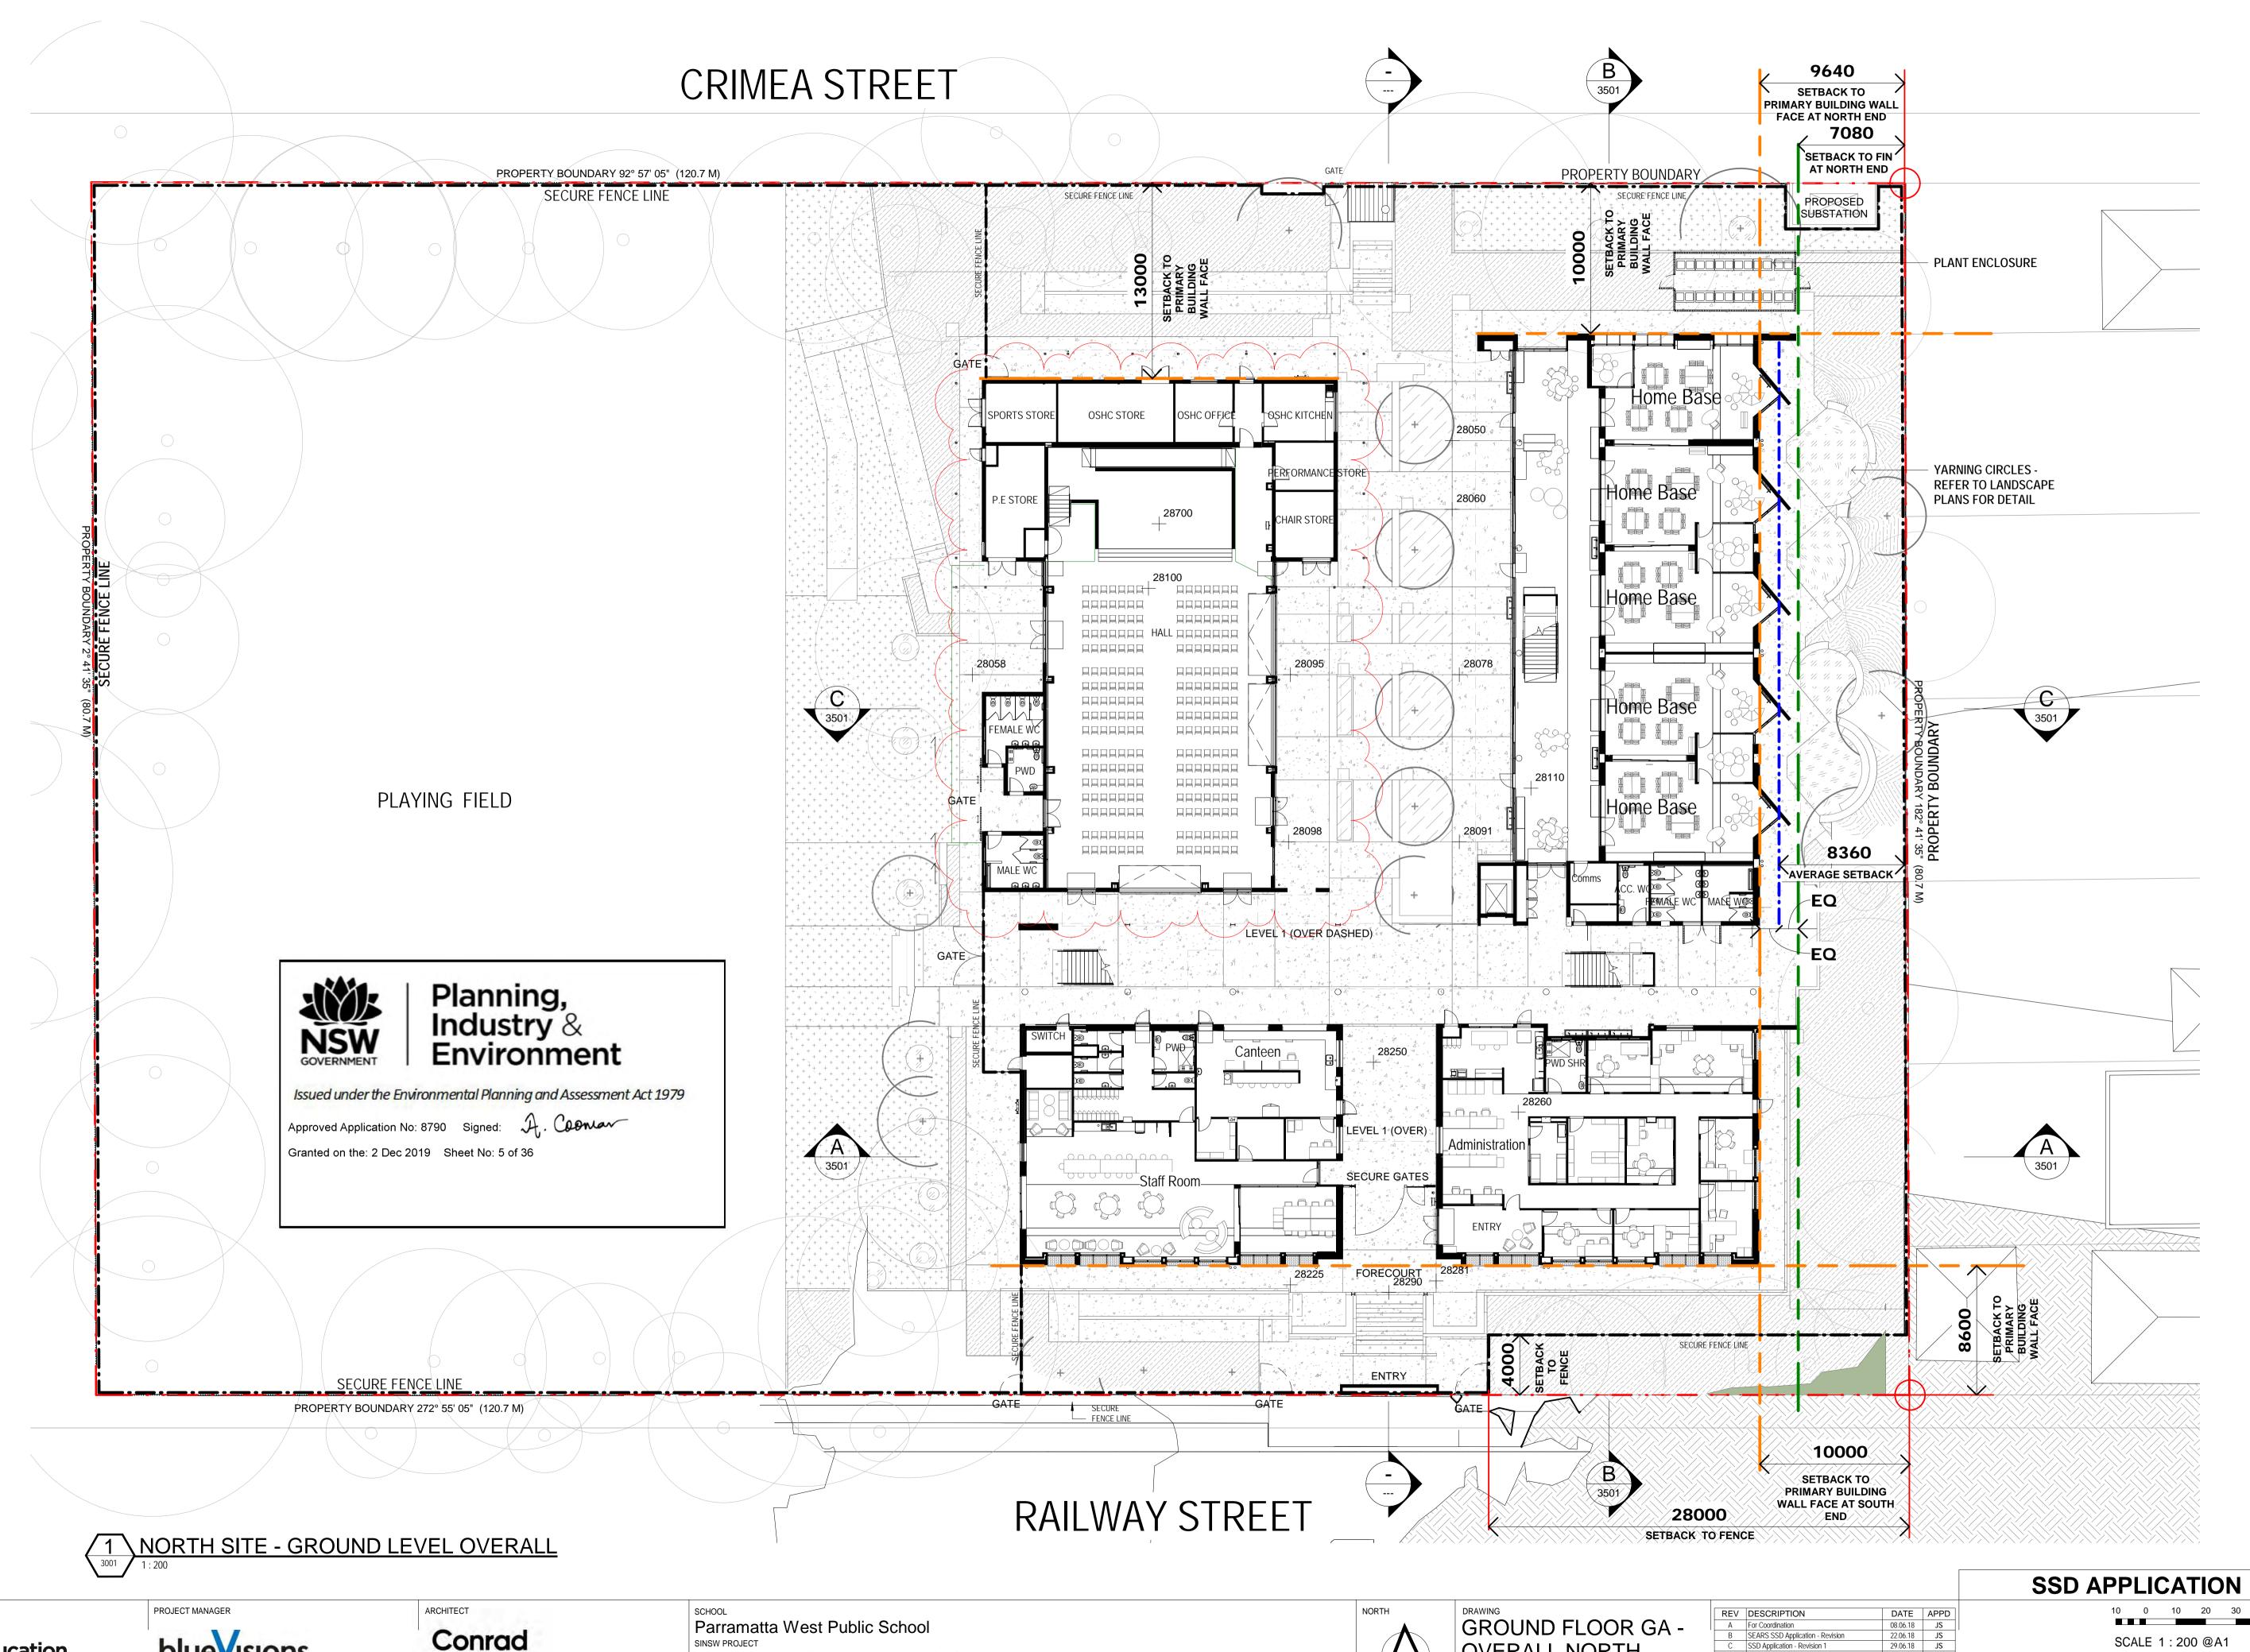

The upgrade of the core facilities has resulted in an new library, hall, adminstation and staff building on the north site. The existing hall will be refurbished into two home bases. The existing administation will be refurbished and will retain some adminstration facilties and will allow for two home bases.