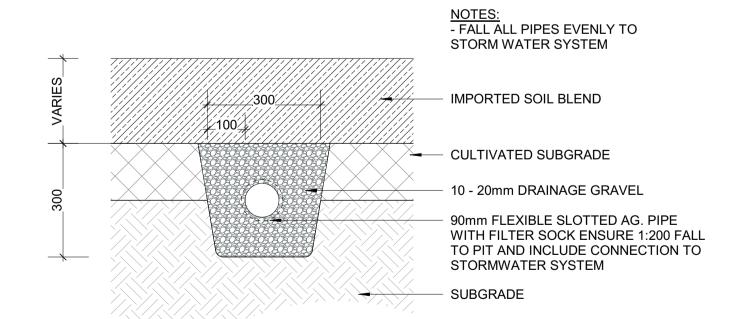

## Pavement to Planting and Turf Interface

3 TSGI - Tactile Indicators
1:10

4 SSD - Subsoil Drain

6 P1 -P3 Concrete Pavement - 125mm Thick

7 BA1/HA1 Balustrade Detail with Ramp