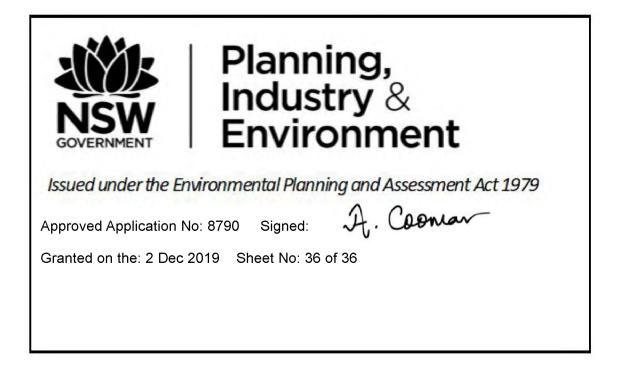

| Materials Schedule - Walls and Fencing |        |                                                                                                        |     |  |  |  |  |
|----------------------------------------|--------|--------------------------------------------------------------------------------------------------------|-----|--|--|--|--|
| Туре                                   | Symbol | Description                                                                                            |     |  |  |  |  |
|                                        |        |                                                                                                        |     |  |  |  |  |
| Bench Seat                             | TER1   | Off form insitu concrete - full depth colour Plain Grey<br>Concrete - Class 2 concrete to Civil detail | 500 |  |  |  |  |
| Seat Wall 1                            | SW1    | 500x500x2000mm sandstone blocks, A grade rough sawn                                                    | 500 |  |  |  |  |
| W3 - In Situ<br>Concrete Wall          | W3     | Off form insitu concrete - full depth colour CCS Gothic Blue - Class 2 concrete to Civil detail        | 200 |  |  |  |  |