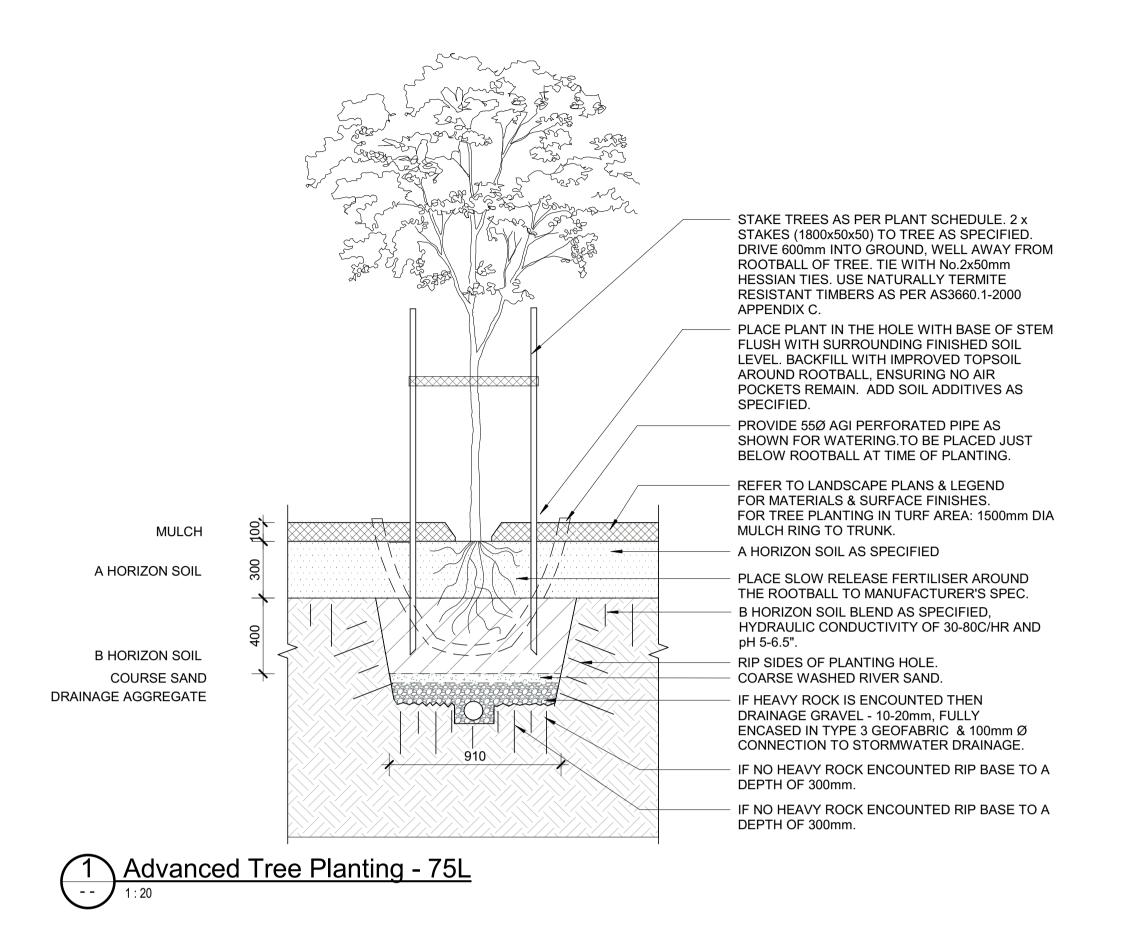

Landscape Sections -Section 2

REV DESCRIPTION
A For Tender
B For Coordination C SSD SEAR Application DATE APPD 03.11.2017 **KNW** 12.06.2018 **KNW** 

1 0 1 2 3 4 5 SCALE 1:100 @ A1 m

**PRELIMINARY** 

Advanced Tree Planting - 200L

#### **PRELIMINARY**

PROJECT MANAGER

ARCHITECT

CONRAD ANCHER MORTLOCK WOOLLEY

Parramatta Region Schools - Package 2 (418)
Parramatta West Public School

Parramatta West Public Sch

INTERNAL PROJECT No: DATE:
16461 22.06.2018

© CONRAD GARGETT ANCHER MORTLOCK WOOLLEY mail@conradgargett.com.au ABN 49 325 121 350 DO NOT SCALE DRAWING & VERIFY ALL DIMENSIONS AND LEVELS ON SITE NOMINATED ARCHITECT: BRUCE WOLFE NSW Reg. 6969

Landscape Details
Sheet 1