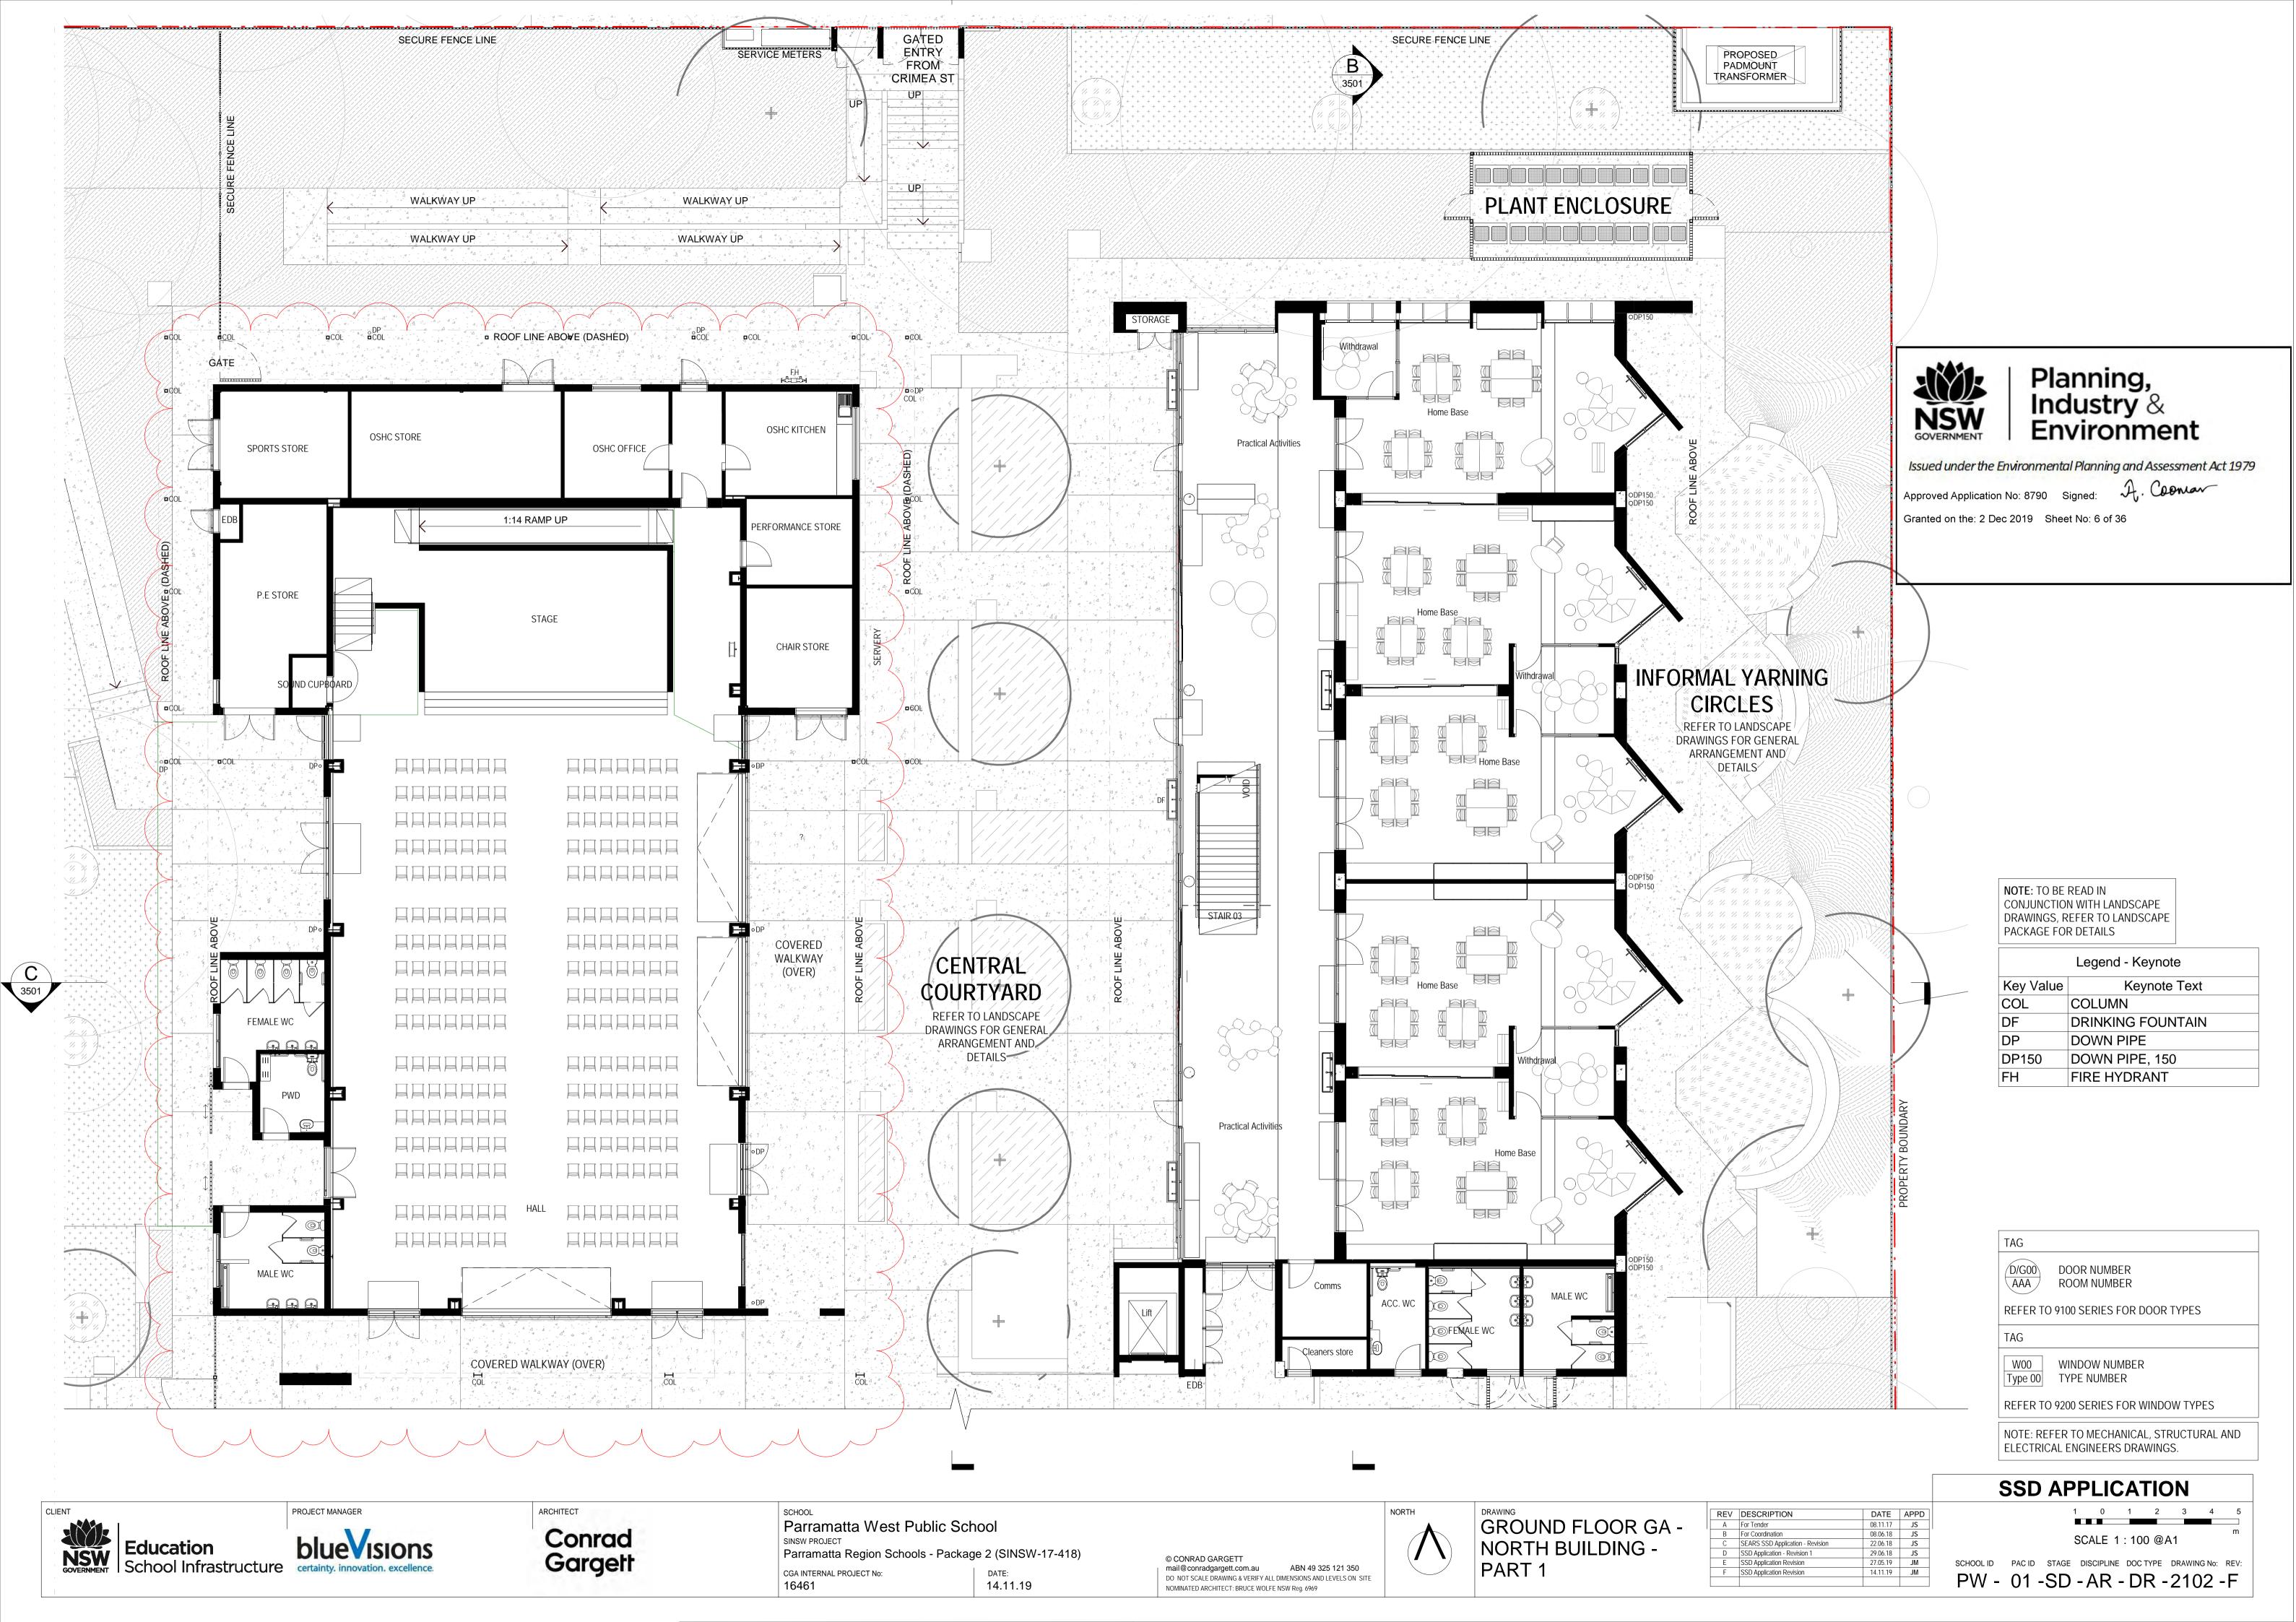

The upgrade of the core facilities has resulted in an new library, hall, adminstation and staff building on the north site. The existing hall will be refurbished into two home bases. The existing administation will be refurbished and will retain some adminstration facilties and will allow for two home bases.