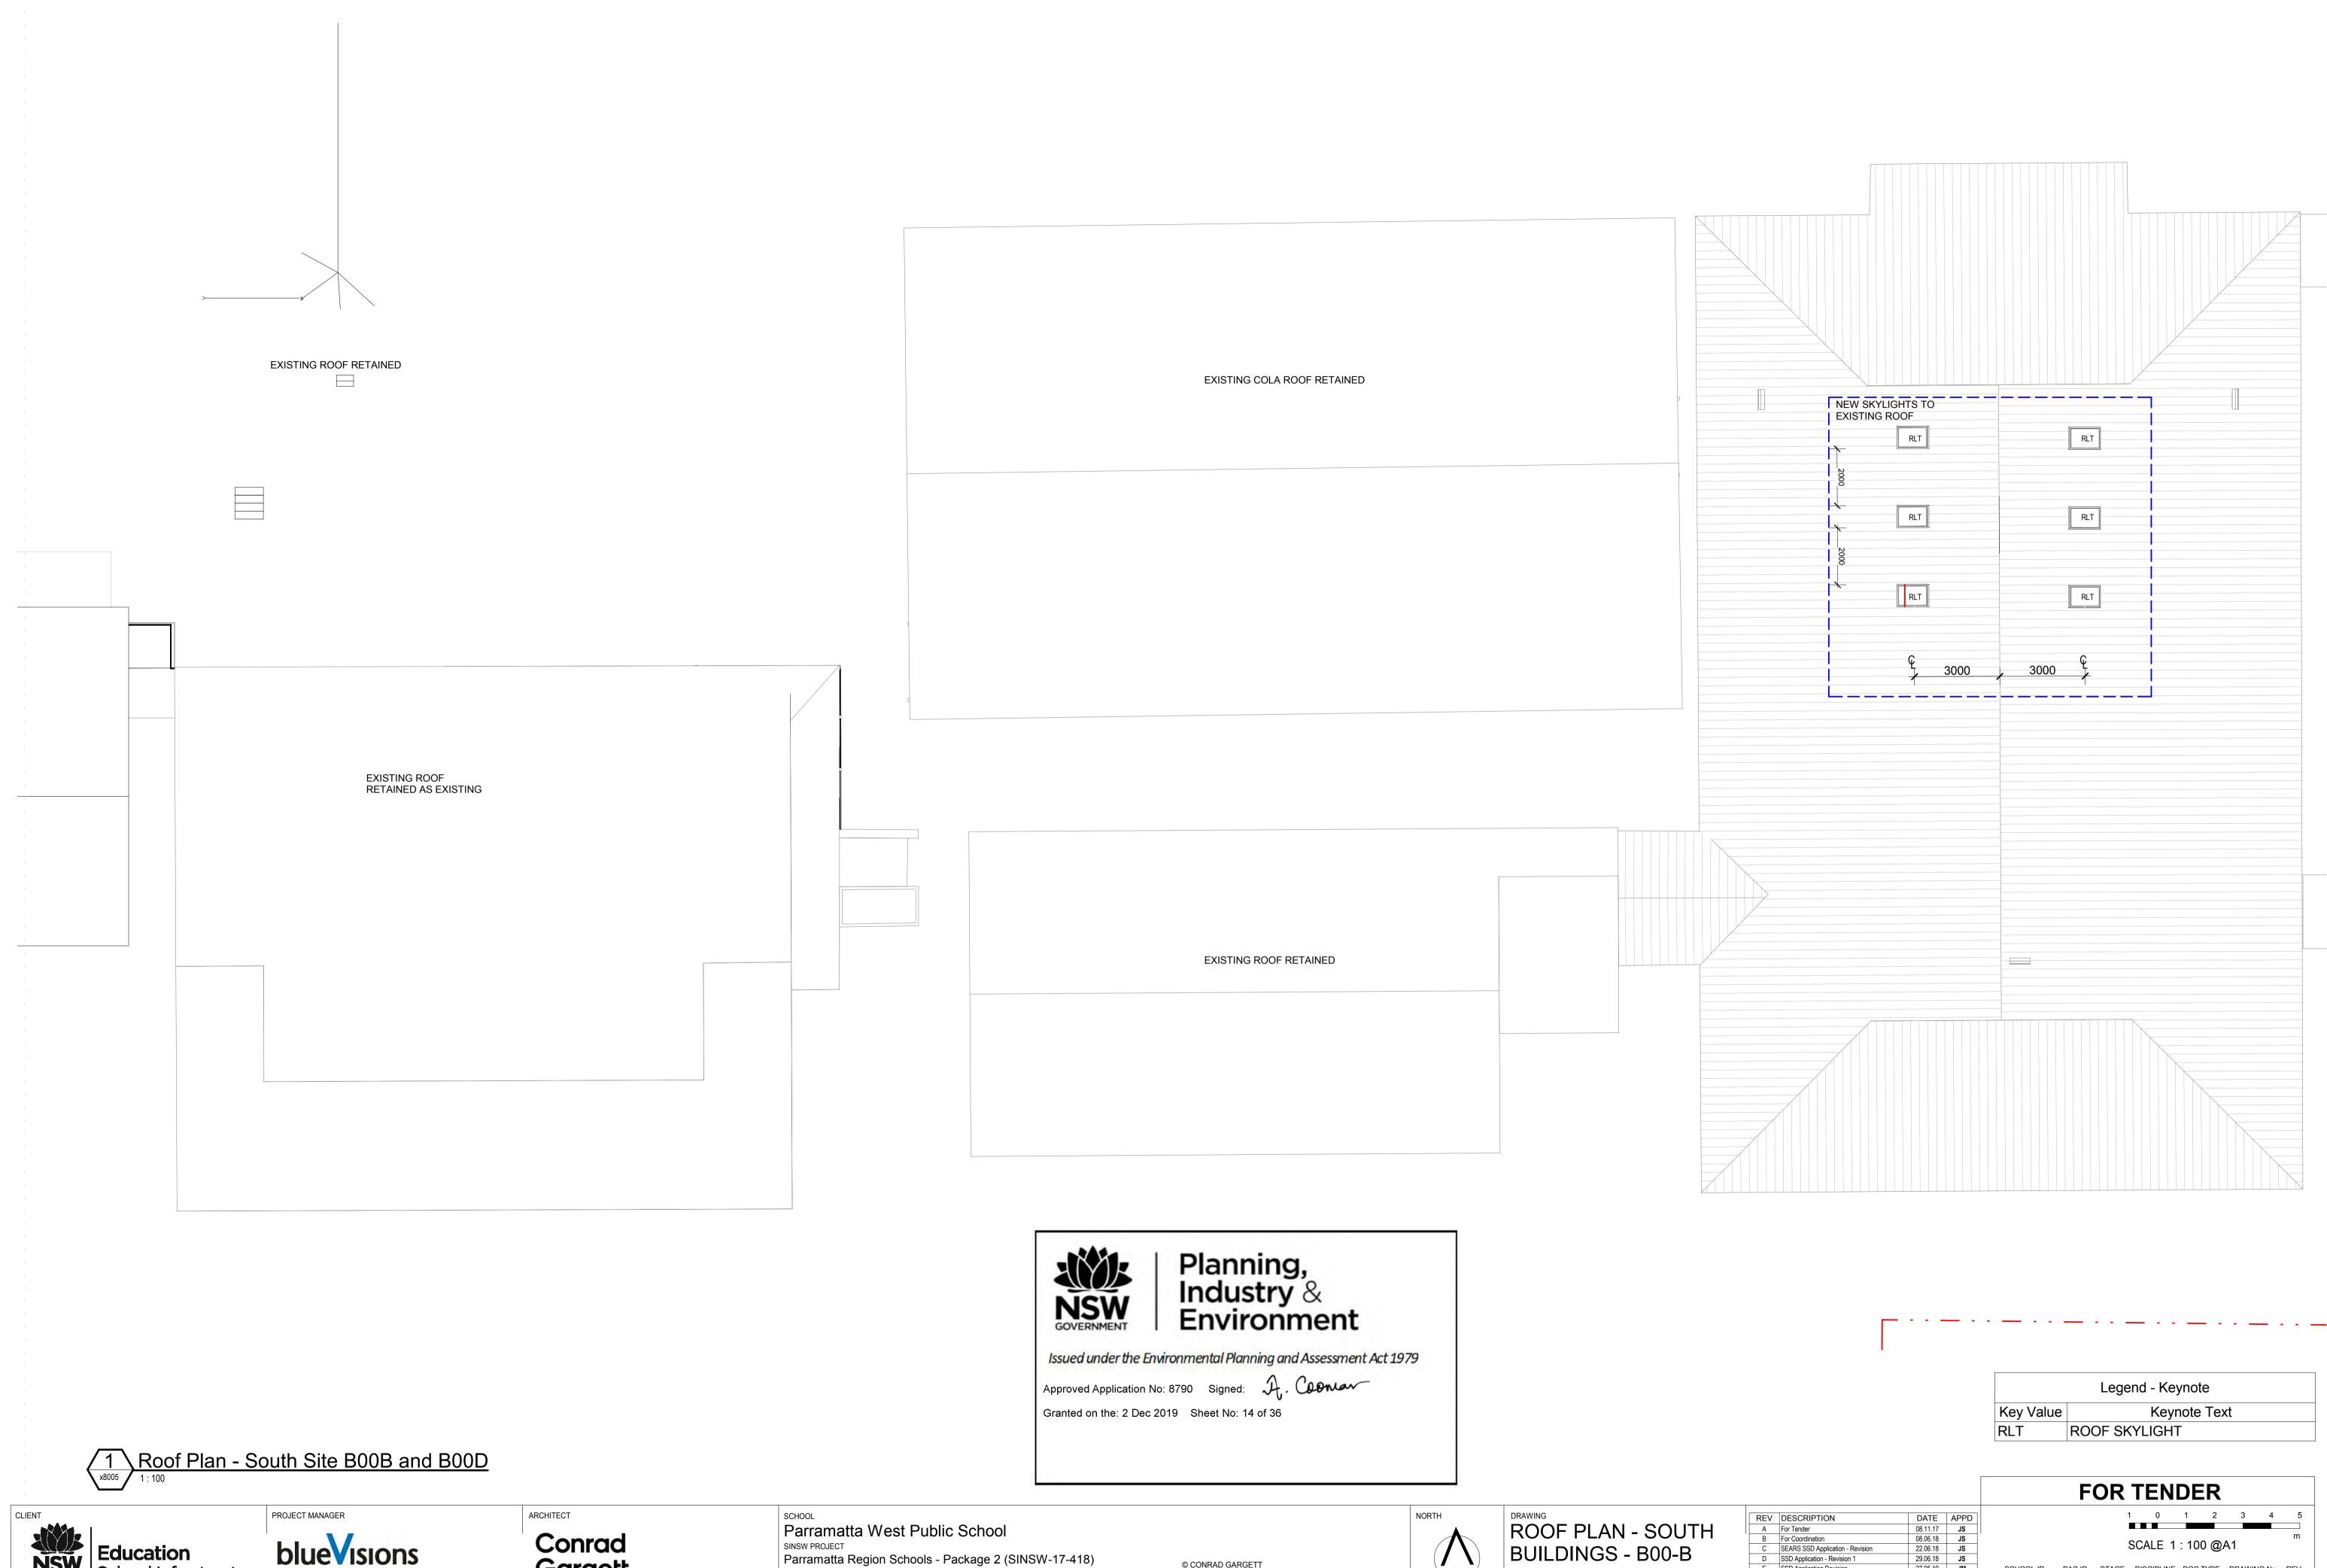

EXISTING CLASSROOM BUILDING

Ground Floor - Demolition Plan - South Site B00B and B00D

Education
School Infrastructure

blue Islons
certainty. innovation. excellence.

Conrad Gargett

Parramatta West Public School
SINSW PROJECT
Parramatta Region Schools - Package 2 (SINSW-17-418)

NORTH

DEMOLITION PLAN -South Site B00B and B00D 
 REV
 DESCRIPTION
 DATE
 APPD

 A
 For Tender
 08.11.17
 JS

 B
 SSD Application - Revision 1
 29.06.18
 JS

 C
 SSD Application Revision
 27.05.19
 JM

PROPOSED BUILDING WORKS