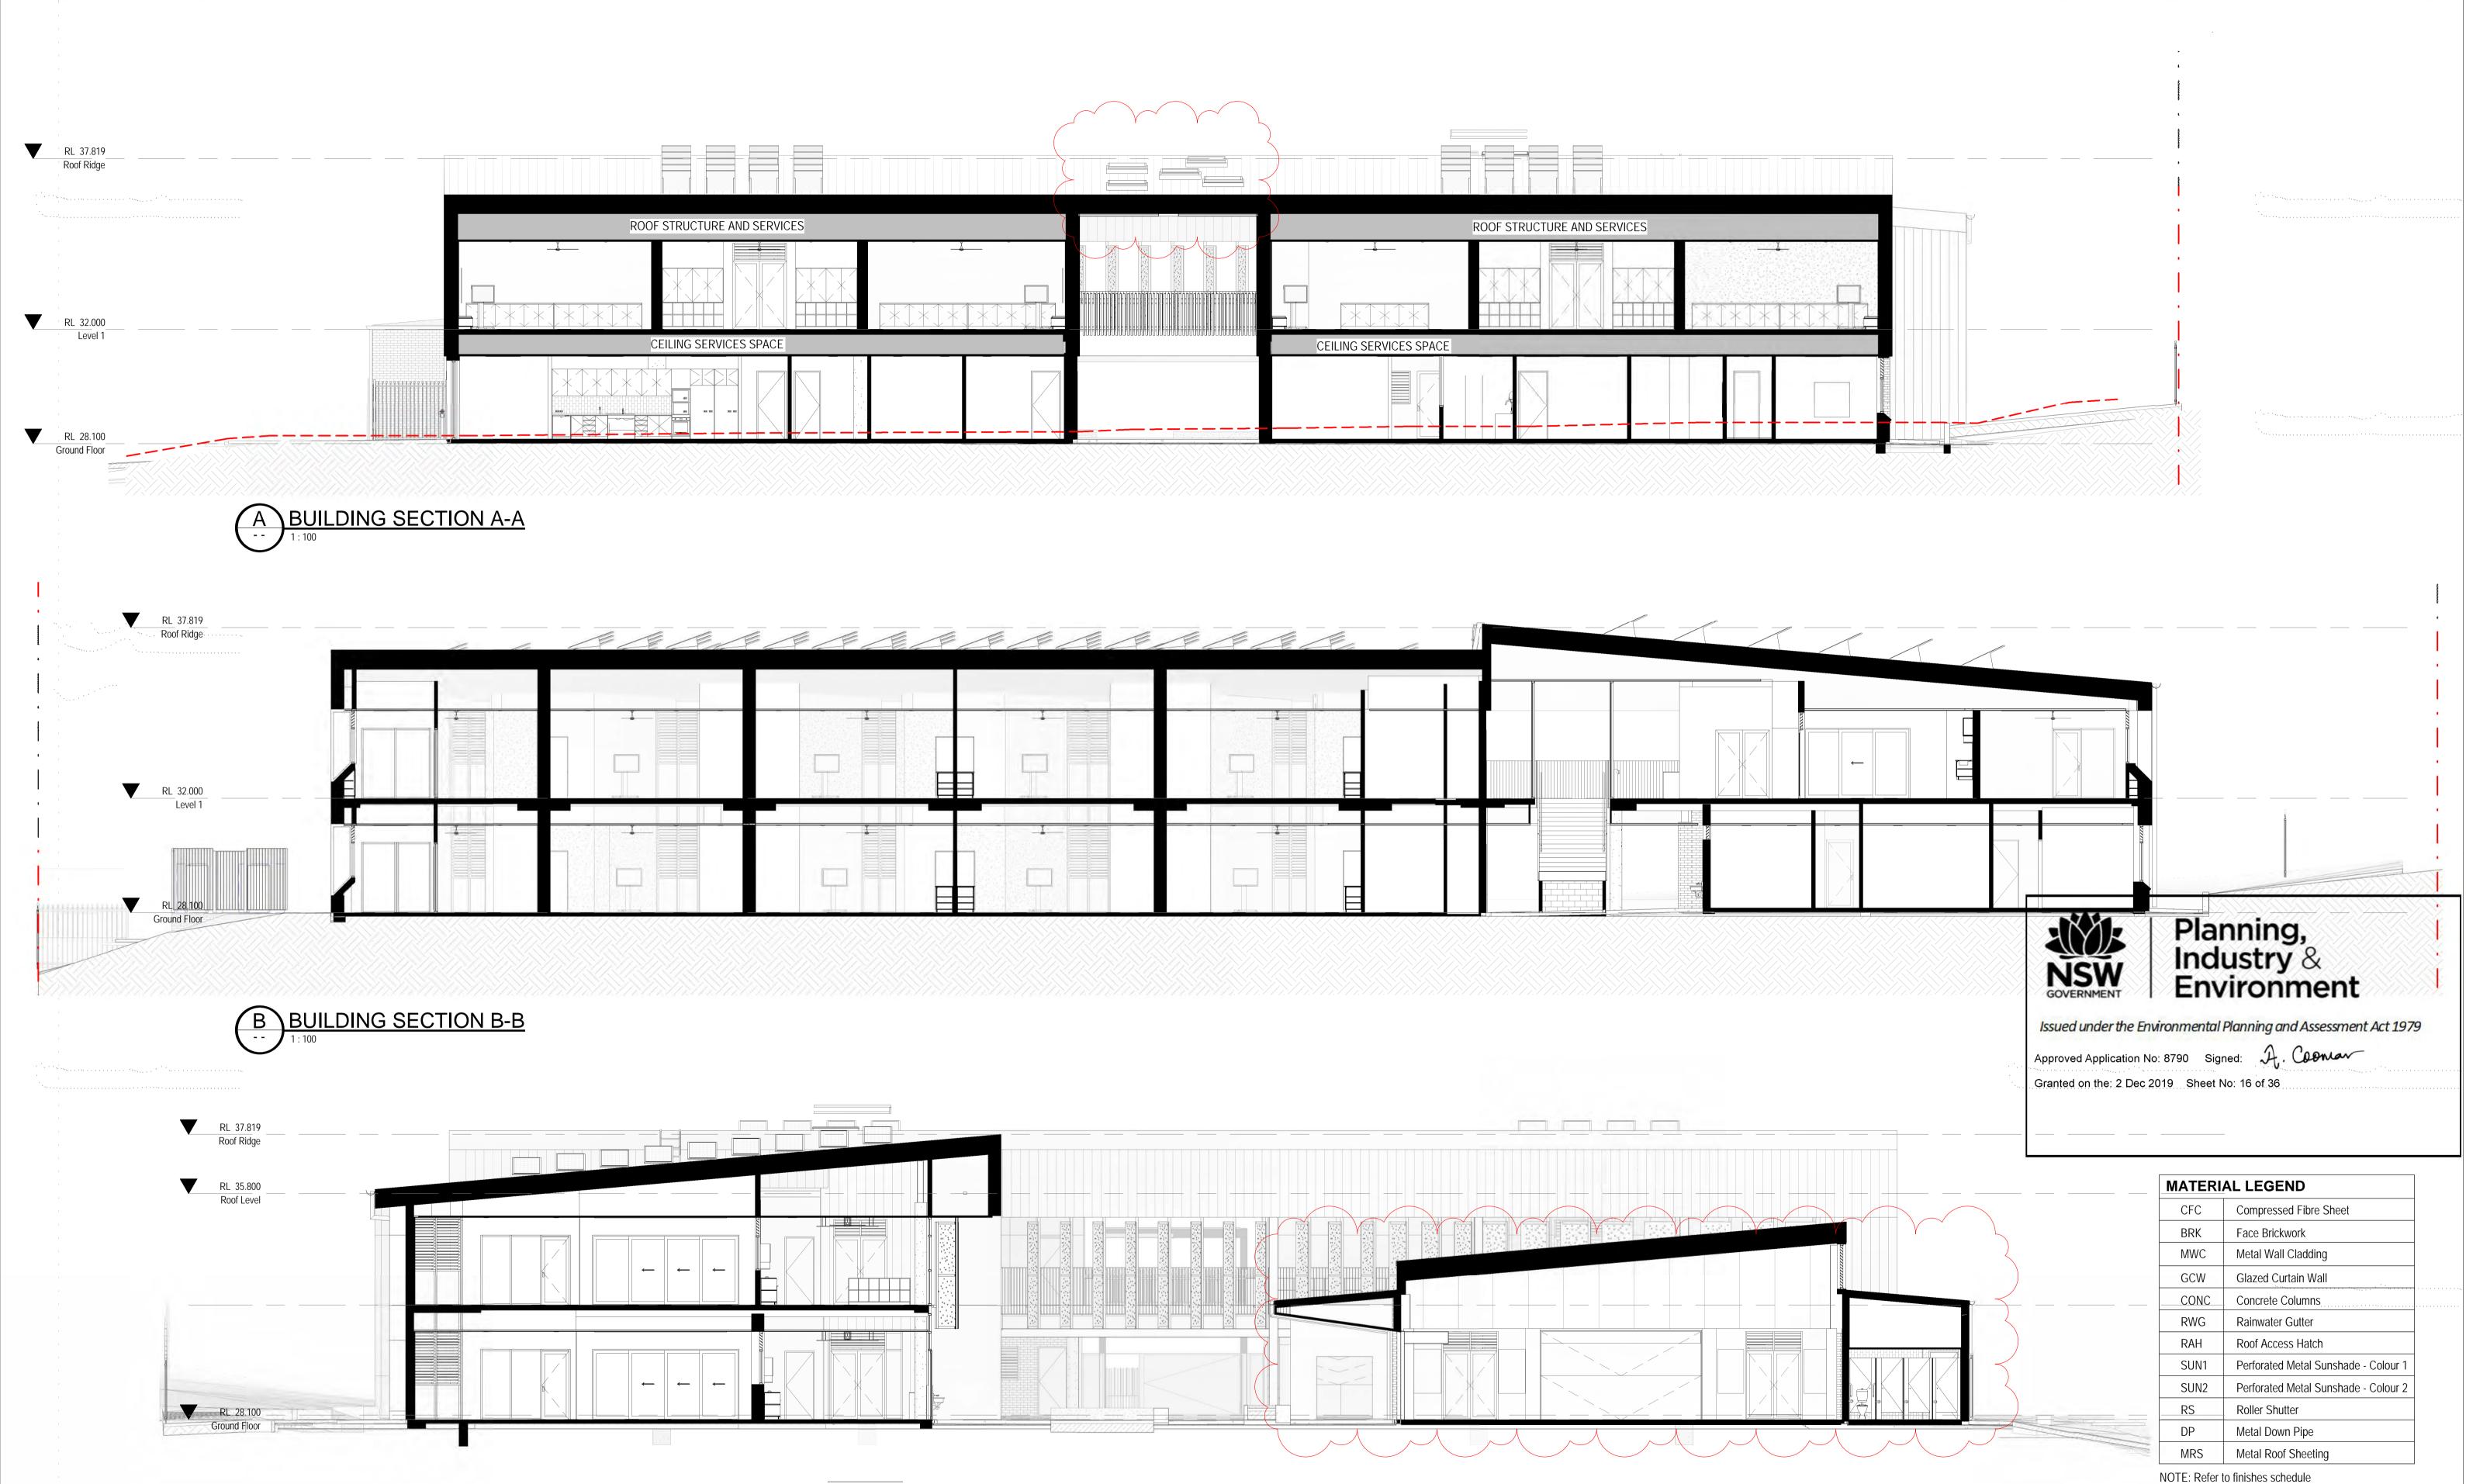

 B
 SSD Application Revision
 27.05.19
 JM

PRELIMINARY

10 0 10 20 30 40 50

SCALE @A1

SCHOOLID PACID STAGE DISCIPLINE DOC TYPE DRAWING No: REV:

PW - 01 -SD -AR - DR -8100 -B

C BUILDING SECTION C-C

PROJECT MANAGER Parramatta West Public School Conrad Gargett Parramatta Region Schools - Package 2 (SINSW-17-418)

BUILDING SECTIONS -SHEET 1

REV DESCRIPTION 08.11.17 JS 08.06.18 JS 22.06.18 JS 29.06.18 JS 27.05.19 JM 14.11.19 JM SEARS SSD Application - Revision C SEARS SSD Application - Nev
D SSD Application - Revision 1

**SSD APPLICATION** 

SCALE 1:100@A1

SCHOOL ID PAC ID STAGE DISCIPLINE DOC TYPE DRAWING No: REV: PW - 01 -SD -AR - DR -3501 -F

|                        | Legend - Keynote               |
|------------------------|--------------------------------|
| Key Value              | Keynote Text                   |
| BAL2                   | BALUSTRADE, TYPE 2             |
| BRK                    | BRICKWORK                      |
| CFC                    | COMPRESSED FIBRE CEMENT        |
| CFC1                   | COMPRESSED FIBRE CEMENT,       |
| ere they at the Secret | COLOUR 1                       |
| CONC                   | CONCRETE, TYPE                 |
| DP                     | DOWN PIPE                      |
| DP150                  | DOWN PIPE, 150                 |
| FH                     | FIRE HYDRANT                   |
| MRS                    | ROOF SHEETING, METAL, TYPE     |
| MWC                    | WALL CLADDING OR LINING, METAL |