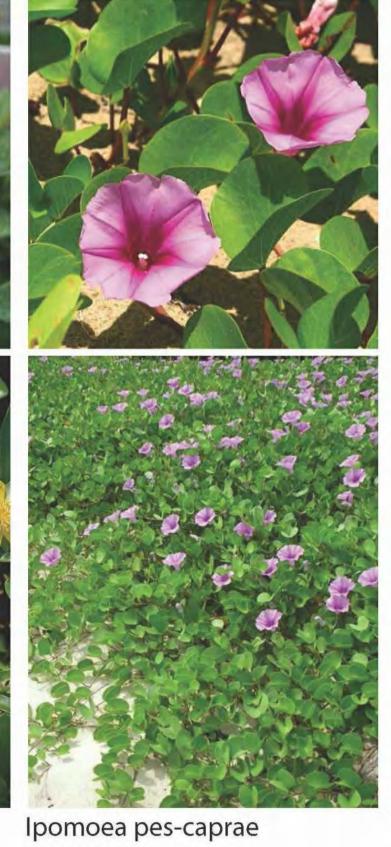

Plant Schedule - Trees

REV DESCRIPTION
A For Coordination
B SSD SEAR Application

DATE APPD 12.06.2018 **KNW** 22.06.2018 **KNW** 

**PRELIMINARY** 

PW - 01 -SD - LA - DR -0007 - B

3/m2

TWINING GUINEA FLOWER 4/m2