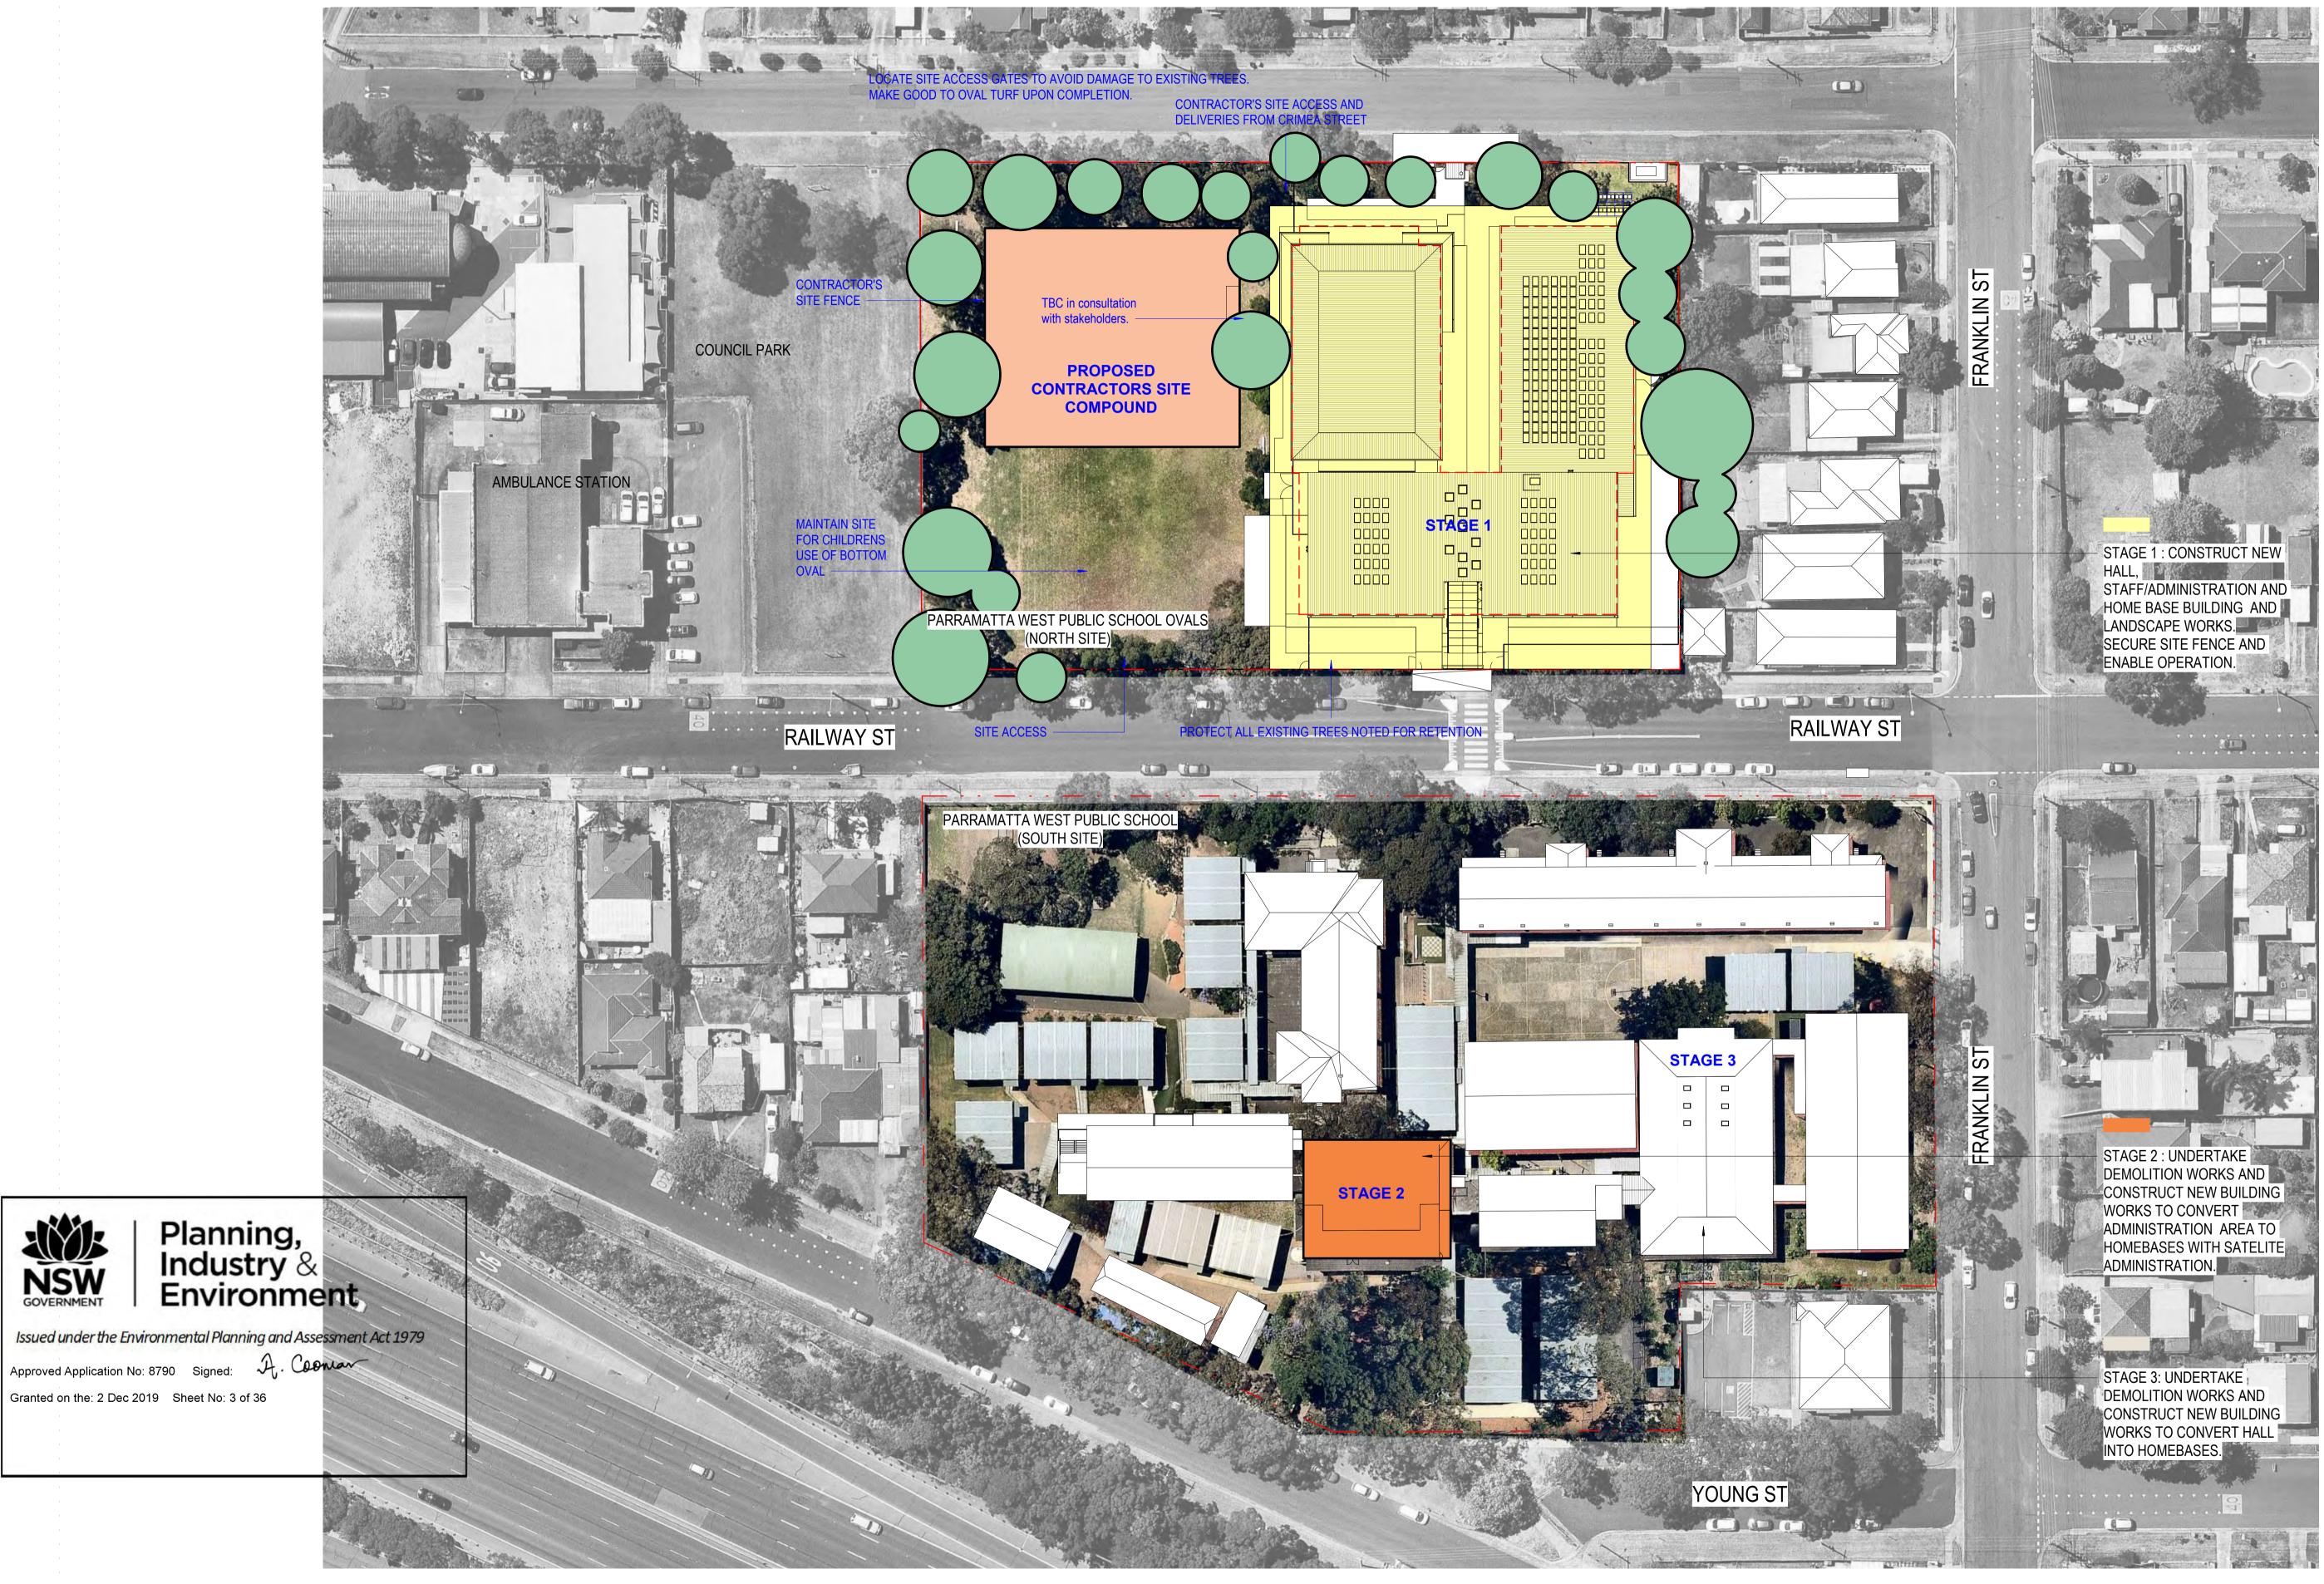

The upgrade of the core facilities has resulted in an new library, hall, adminstation and staff building on the north site. The existing hall will be refurbished into two home bases. The existing administation will be refurbished and will retain some adminstration facilties and will allow for two home bases.

#### **FENCING NOTES**

1. PROVIDE NEW SECURITY FENCE 2100MM HIGH, COLOUR BLACK, ALL BOUNDARUES ON NORTHERN LOT

3. GATE LOCATIONS TO BE AGREED WITH STAKEHOLDERS AS PART OF DESIGN DEVELOPMENT.

4. SECURITY FENCE AND GATES TO BE IN ACCORDANCE WITH DOE REGULATIONS AND GUIDELINES.

© CONRAD GARGETT mail@conradgargett.com.au ABN 49 325 121 350 DO NOT SCALE DRAWING & VERIFY ALL DIMENSIONS AND LEVELS ON SITE NOMINATED ARCHITECT: BRUCE WOLFE NSW Reg. 6969

PROPOSED CONTRACTORS COMPOUND AND STAGING