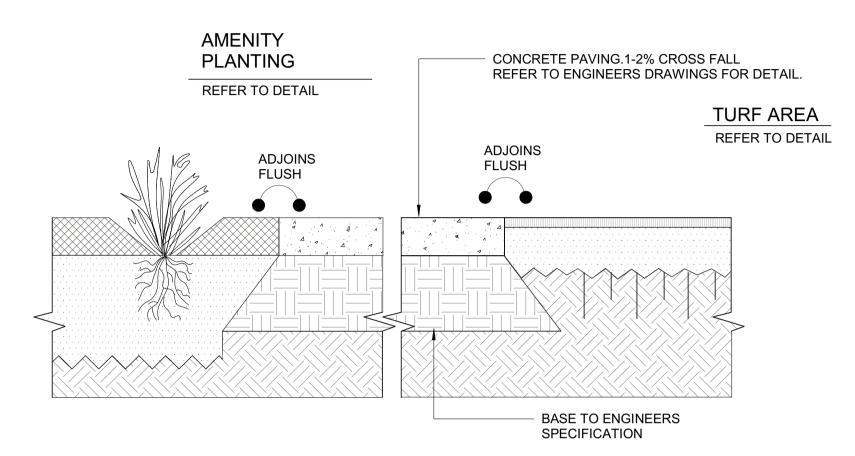

## CE - Concrete Edge

## Pavement to Planting and Turf Interface

3 TSGI - Tactile Indicators
1:10

4 SSD - Subsoil Drain

6 P1 -P3 Concrete Pavement - 125mm Thick

7 BA1/HA1 Balustrade Detail with Ramp