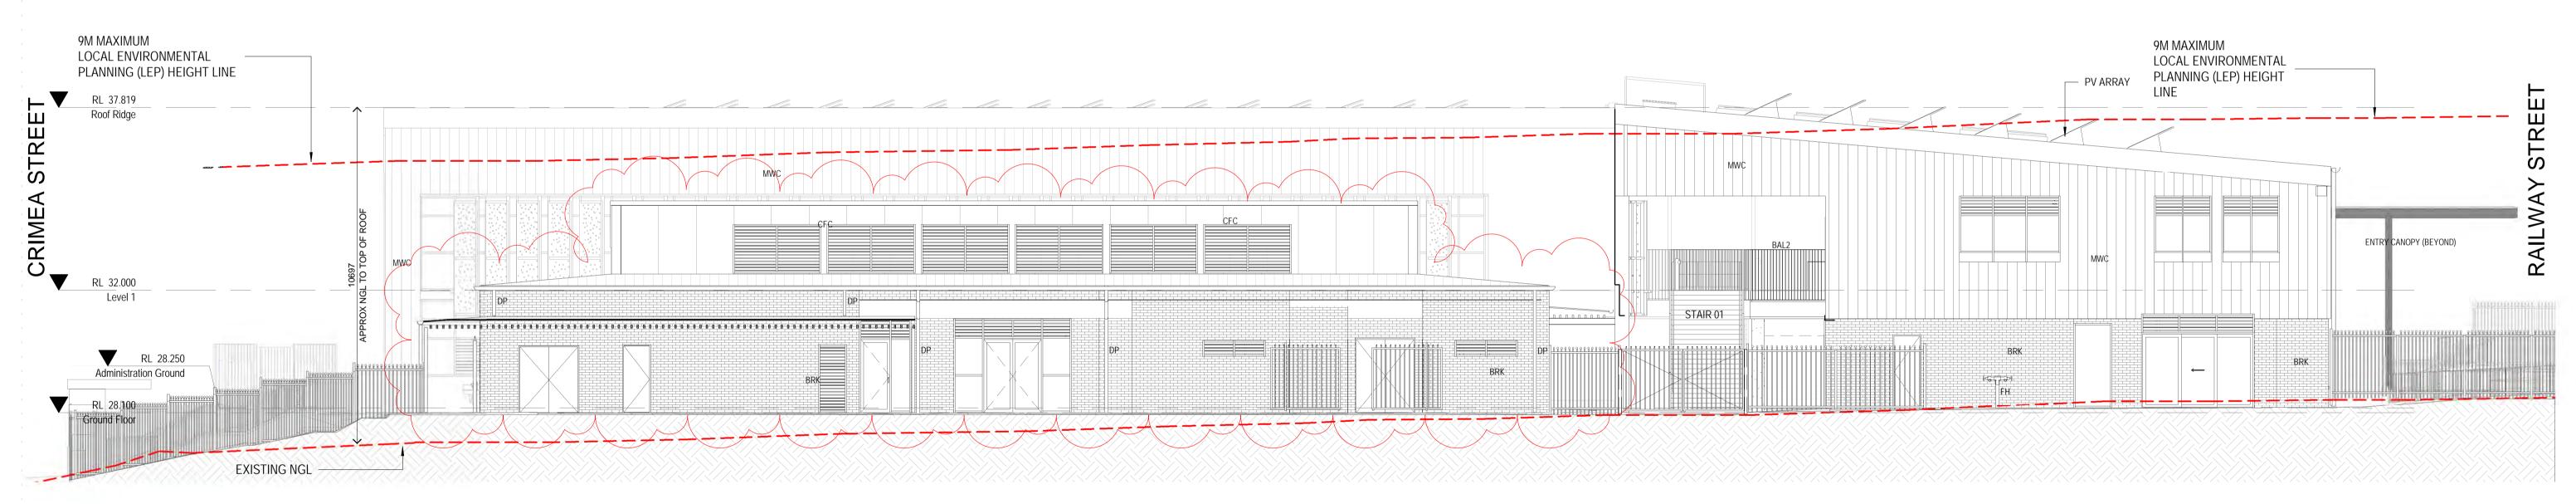

NOTE: READ IN CONJUNCTION WITH BUILDING FABRIC SCHEDULE

Education
School Infrastructure

blue islons certainty. innovation. excellence.

Conrad Gargett

NORTH BUILDING - WEST ELEVATION

Parramatta West Public School
SINSW PROJECT
Parramatta Region Schools - Package 2 (SINSW-17-418)

NORTH BUILDING -EAST AND WEST ELEVATIONS 
 REV
 DESCRIPTION
 DATE
 APPD

 A
 For Tender
 08.11.17
 JS

 B
 Adjustments for SSD Submission
 28.03.18
 IT

 C
 For Coordination
 08.06.18
 JS

 D
 SEARS SSD Application - Revision
 22.06.18
 JS