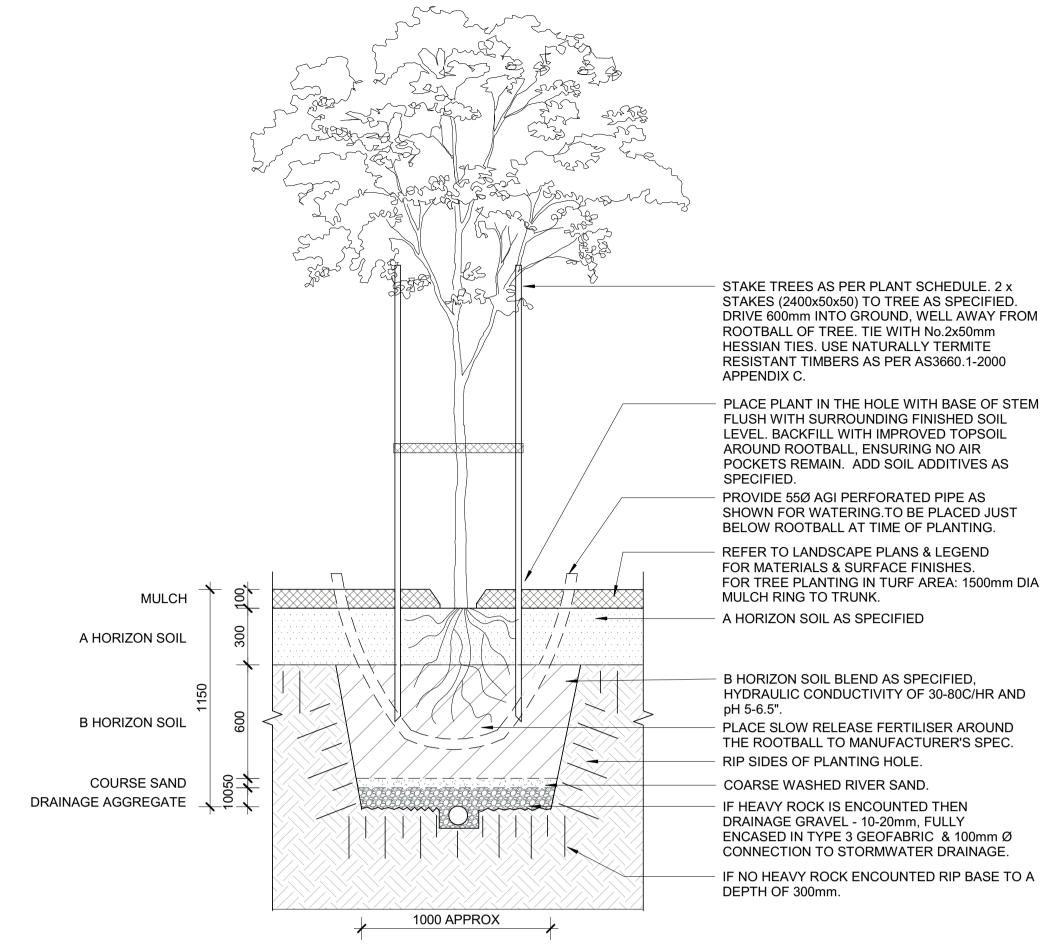

Landscape Sections -Section 2

REV DESCRIPTION
A For Tender
B For Coordination C SSD SEAR Application DATE APPD 03.11.2017 **KNW** 12.06.2018 **KNW** 

1 0 1 2 3 4 5 SCALE 1:100 @ A1 m

**PRELIMINARY** 

Advanced Tree Planting - 200L

#### **PRELIMINARY**

PROJECT MANAGER

ARCHITECT

CONRAD ANCHER MORTLOCK WOOLLEY

Parramatta Region Schools - Package 2 (418)
Parramatta West Public School

Parramatta West Public Sch

INTERNAL PROJECT No: DATE:
16461 22.06.2018

© CONRAD GARGETT ANCHER MORTLOCK WOOLLEY mail@conradgargett.com.au ABN 49 325 121 350 DO NOT SCALE DRAWING & VERIFY ALL DIMENSIONS AND LEVELS ON SITE NOMINATED ARCHITECT: BRUCE WOLFE NSW Reg. 6969

Landscape Details
Sheet 1