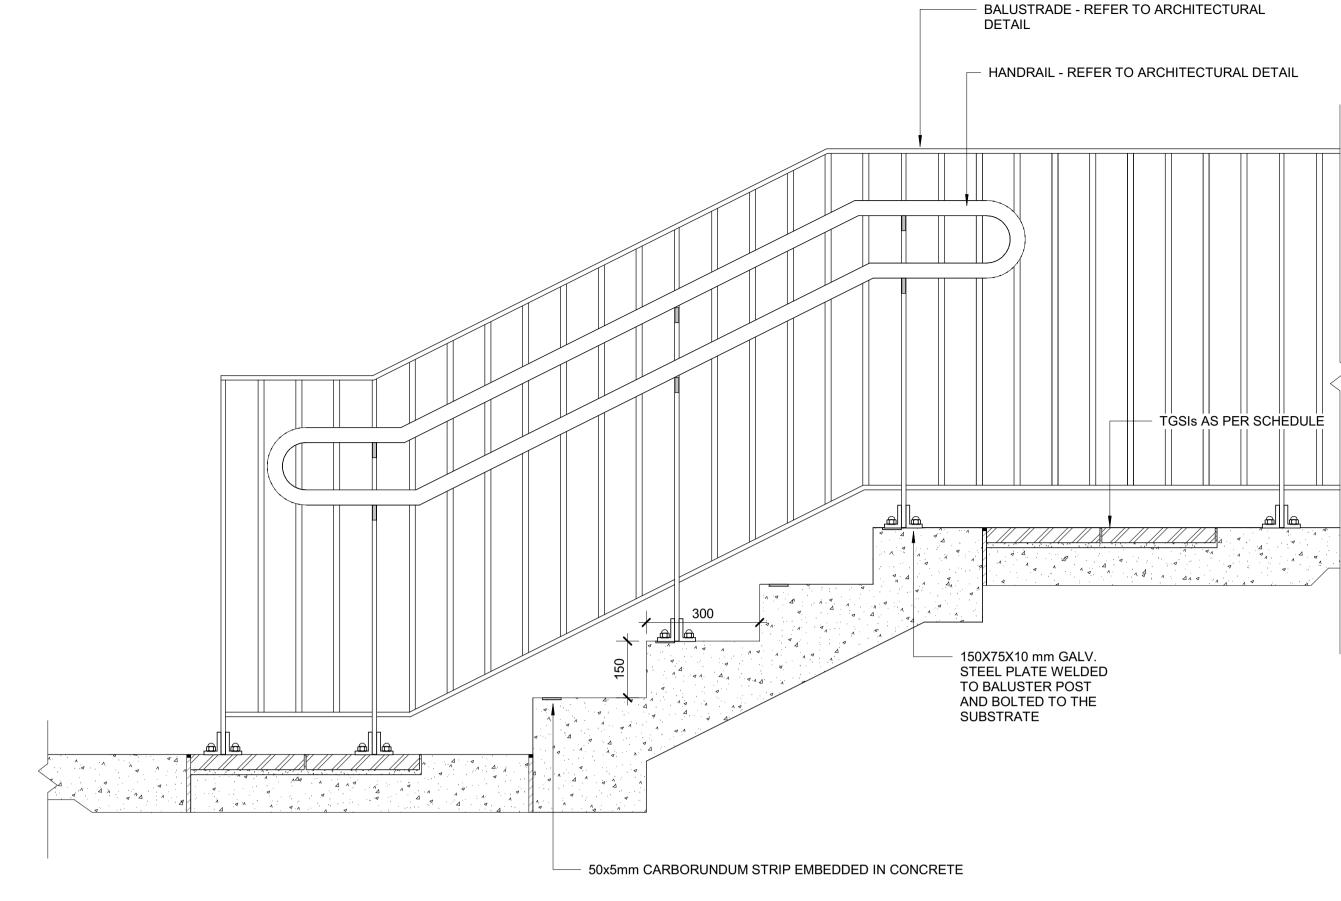

## Pavement to Planting and Turf Interface

3 TSGI - Tactile Indicators
1:10

4 SSD - Subsoil Drain

6 P1 -P3 Concrete Pavement - 125mm Thick

7 BA1/HA1 Balustrade Detail with Ramp