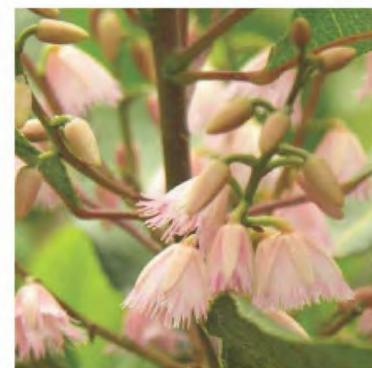

PAC ID STAGE DISCIPLINE DOC TYPE DRAWING No: REV: PW - 01 - SD - LA - DR 0004 - C

| Planting Schedule - Trees & Shrubs |                         |                 |       |                      |             |         |                |                    |  |  |  |
|------------------------------------|-------------------------|-----------------|-------|----------------------|-------------|---------|----------------|--------------------|--|--|--|
| Code                               | Botanical Name          | Common Name     | Count | Centres              | Description | Caliper | Clear<br>Trunk | Stakes<br>And Guys |  |  |  |
| 75L                                |                         |                 |       |                      |             |         |                |                    |  |  |  |
| TRI lau                            | Tristaniopsis laurina   | Water Gum       | 6     | As Per Planting Plan | 75L         | 60      | 1.8m           | 2                  |  |  |  |
|                                    |                         |                 | 6     | ,                    |             |         |                | ,                  |  |  |  |
|                                    |                         |                 | 6     |                      |             |         |                |                    |  |  |  |
| 200L                               |                         |                 |       |                      |             |         |                |                    |  |  |  |
| ACA mel                            | Acacia melanoxylon      | Black Wattle    | 1     | As Per Planting Plan | 200L        | 60      | 1.8m           | 2                  |  |  |  |
| BAN int                            | Banksia integrifolia    | Coastal Banksia | 1     | As Per Planting Plan | 200L        | 60      | 1.8m           | 2                  |  |  |  |
| BAN mar                            | Banksia marginata       | Silver Banksia  | 1     | As Per Planting Plan | 200L        | 60      | 1.8m           | 2                  |  |  |  |
| ELA ret                            | Elaeocarpus reticulatus | Blueberry Ash   | 6     | As Per Planting Plan | 200L        | 60      | 1.8m           | 2                  |  |  |  |
| LOP con                            | Lophostemon confertus   | Brush Box       | 1     | As Per Planting Plan | 200L        | 60      | 1.8m           | 2                  |  |  |  |
| SYZ aus                            | Syzygium australe       | Brush Cherry    | 1     | As Per Planting Plan | 200L        | 60      | 1.8m           | 2                  |  |  |  |
| TRI lau                            | Tristaniopsis laurina   | Water Gum       | 2     | As Per Planting Plan | 200L        | 60      | 1.8m           | 2                  |  |  |  |
|                                    | ,                       | ,               | 13    |                      |             | - '     |                | '                  |  |  |  |
|                                    |                         |                 | 13    |                      |             |         |                |                    |  |  |  |

Tristaniopsis laurina WATER GUM AS PER PLANTING PLAN

Planning, Industry & Environment

Issued under the Environmental Planning and Assessment Act 1979 Approved Application No: 8790 Signed: A. Coonar

Granted on the: 2 Dec 2019 Sheet No: 26 of 36