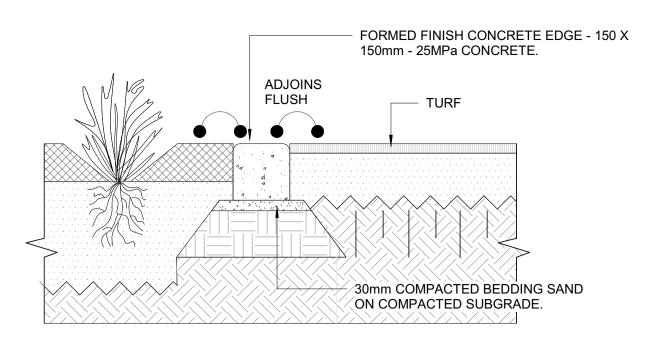

.2018 **KNW** 

1 0 1 2 3 4 5 SCALE 1:100 @ A1 m

**PRELIMINARY** 





Advanced Tree Planting - 200L







#### **PRELIMINARY**





PROJECT MANAGER

ARCHITECT

CONRAD ANCHER MORTLOCK WOOLLEY

Parramatta Region Schools - Package 2 (418)
Parramatta West Public School

Parramatta West Public Sch

INTERNAL PROJECT No: DATE:
16461 22.06.2018

© CONRAD GARGETT ANCHER MORTLOCK WOOLLEY mail@conradgargett.com.au ABN 49 325 121 350 DO NOT SCALE DRAWING & VERIFY ALL DIMENSIONS AND LEVELS ON SITE NOMINATED ARCHITECT: BRUCE WOLFE NSW Reg. 6969

Landscape Details
Sheet 1

REV DESCRIPTION

A For Tender

B For Coordination

C SSD SEAR Application

DATE APPD 03.11.2017 KNW 12.06.2018 KNW 22.06.2018 KNW

@ A1

SCHOOL ID PAC ID STAGE DISCIPLINE DOC TYPE DRAWING No: REV: PW - 01 - SD - LA - DR - 0501 - C



## CE - Concrete Edge



## Pavement to Planting and Turf Interface



3 TSGI - Tactile Indicators
1:10



4 SSD - Subsoil Drain





6 P1 -P3 Concrete Pavement - 125mm Thick





7 BA1/HA1 Balustrade Detail with Ramp

#### **PRELIMINARY**





ARCHITECT

CARGET MORTLOCK WOOLLEY

Parramatta Region Schools - Package 2 (418)

22.06.2018

Parramatta West Public School INTERNAL PROJECT No:

Landscape Details Sheet 2

DATE APPD 03.11.2017 KNW 12.06.2018 KNW REV DESCRIPTION A For Tender B For Coordination C SSD SEAR Application 22.06.2018 KNW













TER1 - Concrete Terrace Seating - Typical Detail

**PRELIMINARY** 





PROJECT MANAGER

ARCHITECT

CONRAD ANCHER MORTLOCK WOOLLEY

Parramatta Region Schools - Package 2 (418)

Parramatta West Public School

Parramatta West Public School

INT