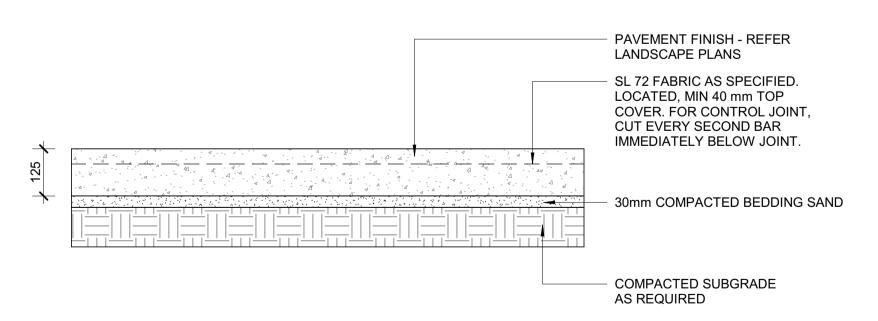

## Pavement to Planting and Turf Interface

3 TSGI - Tactile Indicators
1:10

4 SSD - Subsoil Drain

6 P1 -P3 Concrete Pavement - 125mm Thick

7 BA1/HA1 Balustrade Detail with Ramp