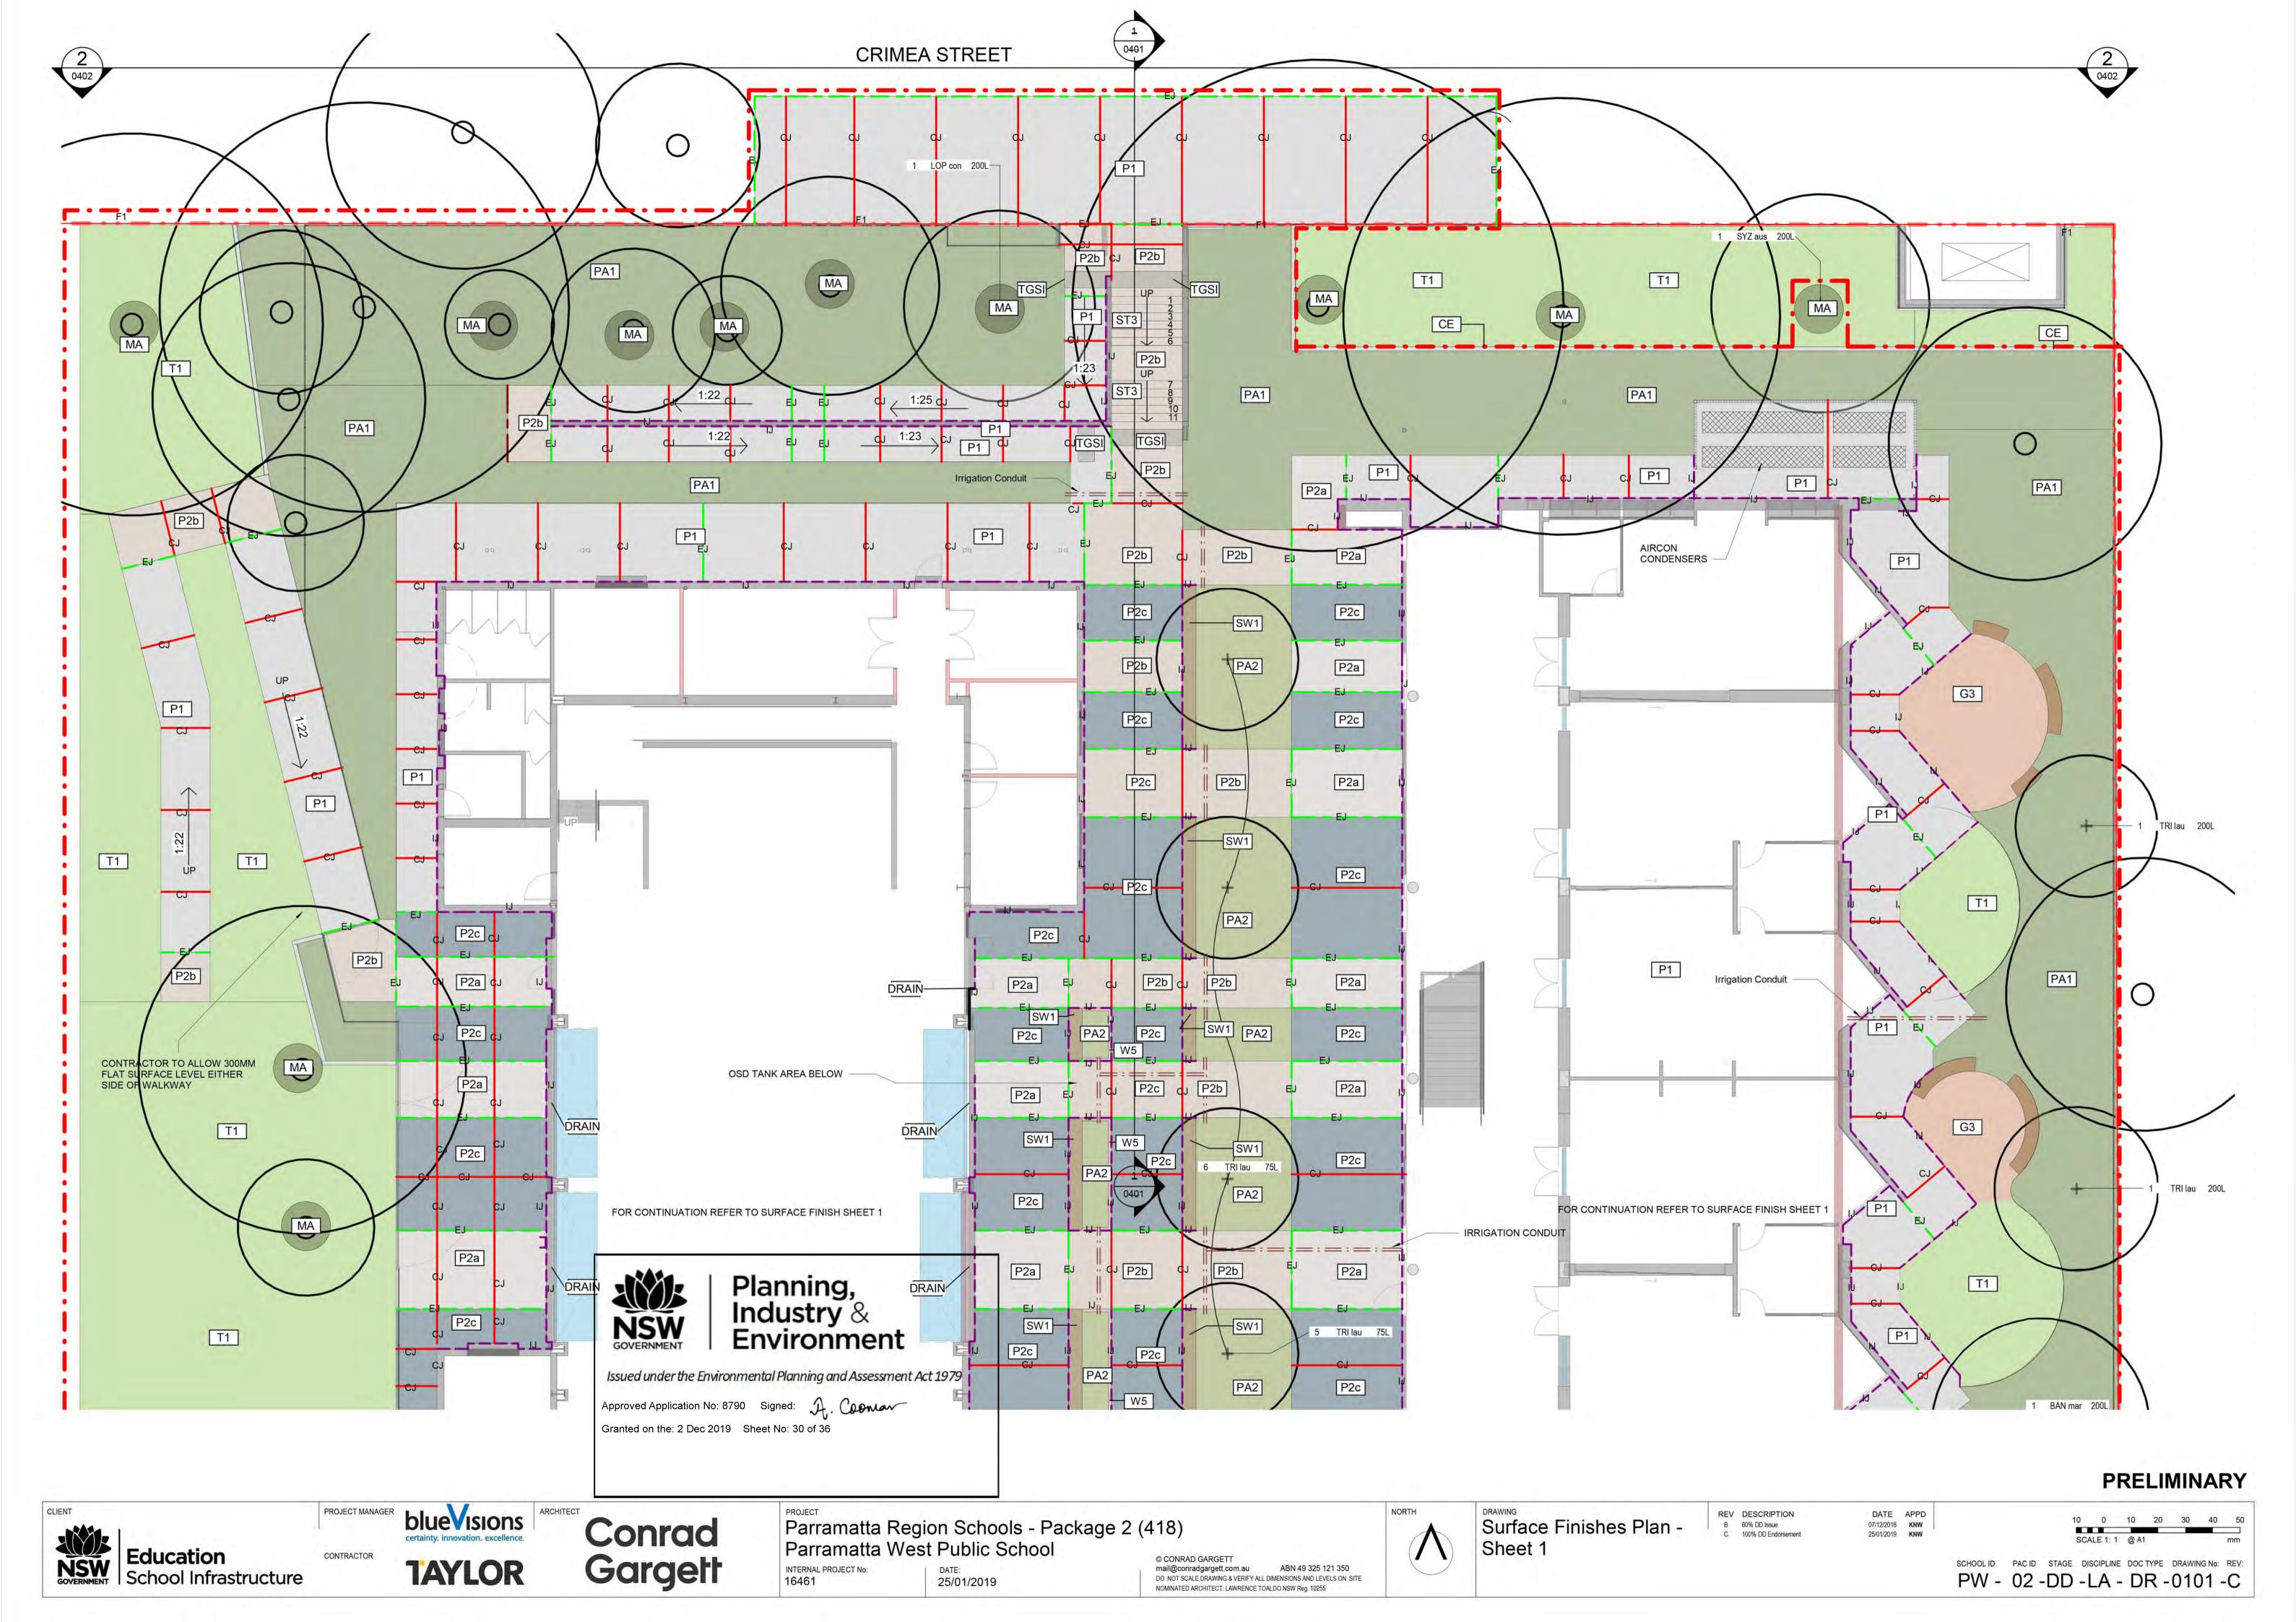

## Railway Street - Parramatta West NSW LANDSCAPE ARCHITECTURAL PACKAGE

|              | Landscape Drawing List               |  |  |  |  |  |
|--------------|--------------------------------------|--|--|--|--|--|
| Sheet Number | Sheet Name                           |  |  |  |  |  |
| 0001         | Cover Sheet                          |  |  |  |  |  |
| 0002         | Landscape Legend & Finishes Schedule |  |  |  |  |  |
| 0003         | Tree Retention and Removal Plan      |  |  |  |  |  |
| 0004         | Landscape Masterplan                 |  |  |  |  |  |
| 0005         | Irrigation Extent                    |  |  |  |  |  |
| 0007         | Plant Schedule - Trees & Shrubs      |  |  |  |  |  |
| 0101         | Surface Finishes Plan - Sheet 1      |  |  |  |  |  |
| 0102         | Surface Finishes Plan - Sheet 2      |  |  |  |  |  |
| 0201         | Levels and Set Out Plan - Sheet 1    |  |  |  |  |  |
| 0202         | Levels and Set Out Plan - Sheet 2    |  |  |  |  |  |
| 0301         | Planting Plan Sheet 1                |  |  |  |  |  |
| 0302         | Planting Plan Sheet 2                |  |  |  |  |  |
| 0401         | Landscape Sections - Section 1       |  |  |  |  |  |
| 0402         | Landscape Sections - Section 2       |  |  |  |  |  |
| 0501         | Landscape Details Sheet 1            |  |  |  |  |  |
| 0502         | Landscape Details Sheet 2            |  |  |  |  |  |
| 0503         | Landscape Details Sheet 3            |  |  |  |  |  |

PW - 02 -DD -LA - DR -0001 -C

|                       | The second of th |                                | Materials Schedule - Hardscape    |                                |                                            |                                                        |  |
|-----------------------|--------------------------------------------------------------------------------------------------------------------------------------------------------------------------------------------------------------------------------------------------------------------------------------------------------------------------------------------------------------------------------------------------------------------------------------------------------------------------------------------------------------------------------------------------------------------------------------------------------------------------------------------------------------------------------------------------------------------------------------------------------------------------------------------------------------------------------------------------------------------------------------------------------------------------------------------------------------------------------------------------------------------------------------------------------------------------------------------------------------------------------------------------------------------------------------------------------------------------------------------------------------------------------------------------------------------------------------------------------------------------------------------------------------------------------------------------------------------------------------------------------------------------------------------------------------------------------------------------------------------------------------------------------------------------------------------------------------------------------------------------------------------------------------------------------------------------------------------------------------------------------------------------------------------------------------------------------------------------------------------------------------------------------------------------------------------------------------------------------------------------------|--------------------------------|-----------------------------------|--------------------------------|--------------------------------------------|--------------------------------------------------------|--|
| Surface<br>Finish     | Туре                                                                                                                                                                                                                                                                                                                                                                                                                                                                                                                                                                                                                                                                                                                                                                                                                                                                                                                                                                                                                                                                                                                                                                                                                                                                                                                                                                                                                                                                                                                                                                                                                                                                                                                                                                                                                                                                                                                                                                                                                                                                                                                           | Pavement Type                  | Supplier (or approved equivalent) | Size                           | Colour                                     | Sealer                                                 |  |
| G3                    | G3 Deco                                                                                                                                                                                                                                                                                                                                                                                                                                                                                                                                                                                                                                                                                                                                                                                                                                                                                                                                                                                                                                                                                                                                                                                                                                                                                                                                                                                                                                                                                                                                                                                                                                                                                                                                                                                                                                                                                                                                                                                                                                                                                                                        | Stabilised decomposed granite  | N/A                               | 100mm                          | Deco - TBC                                 | Refer to Detail                                        |  |
| P1                    | P1-Plain broom                                                                                                                                                                                                                                                                                                                                                                                                                                                                                                                                                                                                                                                                                                                                                                                                                                                                                                                                                                                                                                                                                                                                                                                                                                                                                                                                                                                                                                                                                                                                                                                                                                                                                                                                                                                                                                                                                                                                                                                                                                                                                                                 | Broom finished                 | N/A                               | To Civil Det                   | ail Plain grey concrete - Standard aggre   | egate 2 Coats - Know-How<br>Technologies - Deapseal 50 |  |
| P2a                   | P2a -Apollo                                                                                                                                                                                                                                                                                                                                                                                                                                                                                                                                                                                                                                                                                                                                                                                                                                                                                                                                                                                                                                                                                                                                                                                                                                                                                                                                                                                                                                                                                                                                                                                                                                                                                                                                                                                                                                                                                                                                                                                                                                                                                                                    | Broom finished                 | <b>N/A</b>                        | To Civil Det                   |                                            | 2 Coats - Know-How<br>Technologies - Deapseal 50       |  |
| P2b                   | P2b- Buttermilk                                                                                                                                                                                                                                                                                                                                                                                                                                                                                                                                                                                                                                                                                                                                                                                                                                                                                                                                                                                                                                                                                                                                                                                                                                                                                                                                                                                                                                                                                                                                                                                                                                                                                                                                                                                                                                                                                                                                                                                                                                                                                                                | Broom finished                 | N/A                               | To Civil Det                   | ail CCS Buttermilk (Based on White cer     | nent) 2 Coats - Know-How<br>Technologies - Deapseal 50 |  |
| P2c                   | P2c - Gothic<br>Blue                                                                                                                                                                                                                                                                                                                                                                                                                                                                                                                                                                                                                                                                                                                                                                                                                                                                                                                                                                                                                                                                                                                                                                                                                                                                                                                                                                                                                                                                                                                                                                                                                                                                                                                                                                                                                                                                                                                                                                                                                                                                                                           | Broom finished                 | N/A                               | To Civil Det                   | ail CCS Gothic Blue                        | 2 Coats - Know-How<br>Technologies - Deapseal 50       |  |
| TGSI                  | P5 Tactiles                                                                                                                                                                                                                                                                                                                                                                                                                                                                                                                                                                                                                                                                                                                                                                                                                                                                                                                                                                                                                                                                                                                                                                                                                                                                                                                                                                                                                                                                                                                                                                                                                                                                                                                                                                                                                                                                                                                                                                                                                                                                                                                    | Tactile Indicator - Unit paver | Chelmstone                        | 300 x 300 x 40r<br>pavement sl |                                            | N/A                                                    |  |
| ST2                   | ST2-Plain broom<br>Stair                                                                                                                                                                                                                                                                                                                                                                                                                                                                                                                                                                                                                                                                                                                                                                                                                                                                                                                                                                                                                                                                                                                                                                                                                                                                                                                                                                                                                                                                                                                                                                                                                                                                                                                                                                                                                                                                                                                                                                                                                                                                                                       | Broom finished                 | N/A                               | To Civil Det                   | ail CCS Gothic Blue                        | 2 Coats - Know-How<br>Technologies - Deapseal 50       |  |
| ST3                   | ST3-Plain broom                                                                                                                                                                                                                                                                                                                                                                                                                                                                                                                                                                                                                                                                                                                                                                                                                                                                                                                                                                                                                                                                                                                                                                                                                                                                                                                                                                                                                                                                                                                                                                                                                                                                                                                                                                                                                                                                                                                                                                                                                                                                                                                | Broom finished                 | N/A                               | To Civil Det                   | ail CCS Buttermilk (White cement)          | 2 Coats - Know-How<br>Technologies - Deapseal 50       |  |
|                       |                                                                                                                                                                                                                                                                                                                                                                                                                                                                                                                                                                                                                                                                                                                                                                                                                                                                                                                                                                                                                                                                                                                                                                                                                                                                                                                                                                                                                                                                                                                                                                                                                                                                                                                                                                                                                                                                                                                                                                                                                                                                                                                                |                                | M                                 | aterials Schedule -            | Softscape                                  |                                                        |  |
|                       | Туре                                                                                                                                                                                                                                                                                                                                                                                                                                                                                                                                                                                                                                                                                                                                                                                                                                                                                                                                                                                                                                                                                                                                                                                                                                                                                                                                                                                                                                                                                                                                                                                                                                                                                                                                                                                                                                                                                                                                                                                                                                                                                                                           | Pavement Ty                    | pe Desc                           | ription                        | Mulch                                      | Plant Stock/Turf                                       |  |
|                       | MA1 - Tree Mulching                                                                                                                                                                                                                                                                                                                                                                                                                                                                                                                                                                                                                                                                                                                                                                                                                                                                                                                                                                                                                                                                                                                                                                                                                                                                                                                                                                                                                                                                                                                                                                                                                                                                                                                                                                                                                                                                                                                                                                                                                                                                                                            | <b>)</b>                       |                                   | g Around Trees in urf          | 100mm Imported organic Mulch As Specified. |                                                        |  |
| PA1 - Planting Type 1 |                                                                                                                                                                                                                                                                                                                                                                                                                                                                                                                                                                                                                                                                                                                                                                                                                                                                                                                                                                                                                                                                                                                                                                                                                                                                                                                                                                                                                                                                                                                                                                                                                                                                                                                                                                                                                                                                                                                                                                                                                                                                                                                                | 1 Planting Type                | The State of Table 1              | anting Areas                   | 100mm Imported Mulch                       | Planting as per Planting Plans                         |  |
|                       | PA4 - Swale Planting                                                                                                                                                                                                                                                                                                                                                                                                                                                                                                                                                                                                                                                                                                                                                                                                                                                                                                                                                                                                                                                                                                                                                                                                                                                                                                                                                                                                                                                                                                                                                                                                                                                                                                                                                                                                                                                                                                                                                                                                                                                                                                           | Planting Type                  |                                   | ion Swale                      | Jute Matting - Ref Spec                    | Planting as per Planting Plans                         |  |
|                       | T1 - Turf 1                                                                                                                                                                                                                                                                                                                                                                                                                                                                                                                                                                                                                                                                                                                                                                                                                                                                                                                                                                                                                                                                                                                                                                                                                                                                                                                                                                                                                                                                                                                                                                                                                                                                                                                                                                                                                                                                                                                                                                                                                                                                                                                    | Turf Type 1                    | I Amen                            | ity Turf                       | N/A                                        | Wintergreen Couch                                      |  |

Note: All generic planted areas including proposed trees are serviced by irigation taps that are used for establishment to future detail. Species used are drought tolerant and will not required irrigatin except in extended dry periods. Kitchen garden bed aras are to be irrigated by dripline irrigation - Refer to Drawing 0010 for Location.

| Materials Schedule - Walls and Fencing |        |                                                                                                        |     |  |  |  |  |
|----------------------------------------|--------|--------------------------------------------------------------------------------------------------------|-----|--|--|--|--|
| Туре                                   | Symbol | Description                                                                                            |     |  |  |  |  |
|                                        |        |                                                                                                        |     |  |  |  |  |
| Bench Seat                             | TER1   | Off form insitu concrete - full depth colour Plain Grey<br>Concrete - Class 2 concrete to Civil detail | 500 |  |  |  |  |
| Seat Wall 1                            | SW1    | 500x500x2000mm sandstone blocks, A grade rough sawn                                                    | 500 |  |  |  |  |
| W3 - In Situ<br>Concrete Wall          | W3     | Off form insitu concrete - full depth colour CCS Gothic Blue - Class 2 concrete to Civil detail        | 200 |  |  |  |  |

|      | Materials Schedule - Edging |                                                                |                             |                                                                     |  |  |  |
|------|-----------------------------|----------------------------------------------------------------|-----------------------------|---------------------------------------------------------------------|--|--|--|
| CODE | Edge Type                   | Supplier (or approved equivalent)                              | Size                        | Colour                                                              |  |  |  |
|      |                             | hanna talaga dan <sub>dan</sub> a kabilan dan dal<br>Jawa tala |                             | hala tha la garanti dhe a sa ta |  |  |  |
| CE   | CE - Concrete<br>Edge       | N/A                                                            | 150mm Refer Civil<br>detail | Concrete Edge                                                       |  |  |  |