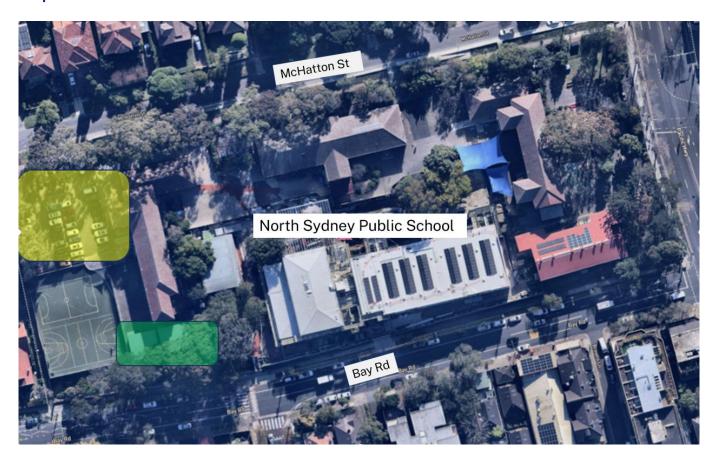

### Demountable removal - from 25 September 2023

To prepare for buildings I and J being used by the school, the demountables to the west of the new building J need to be removed (see map below / overleaf).

## Map of crane and demountable works

Demountables to be removed

Staff carpark location for crane set up

School Infrastructure NSW Email: <a href="mailto:schoolinfrastructure@det.nsw.edu.au">schoolinfrastructure@det.nsw.edu.au</a> Phone: 1300 482 651