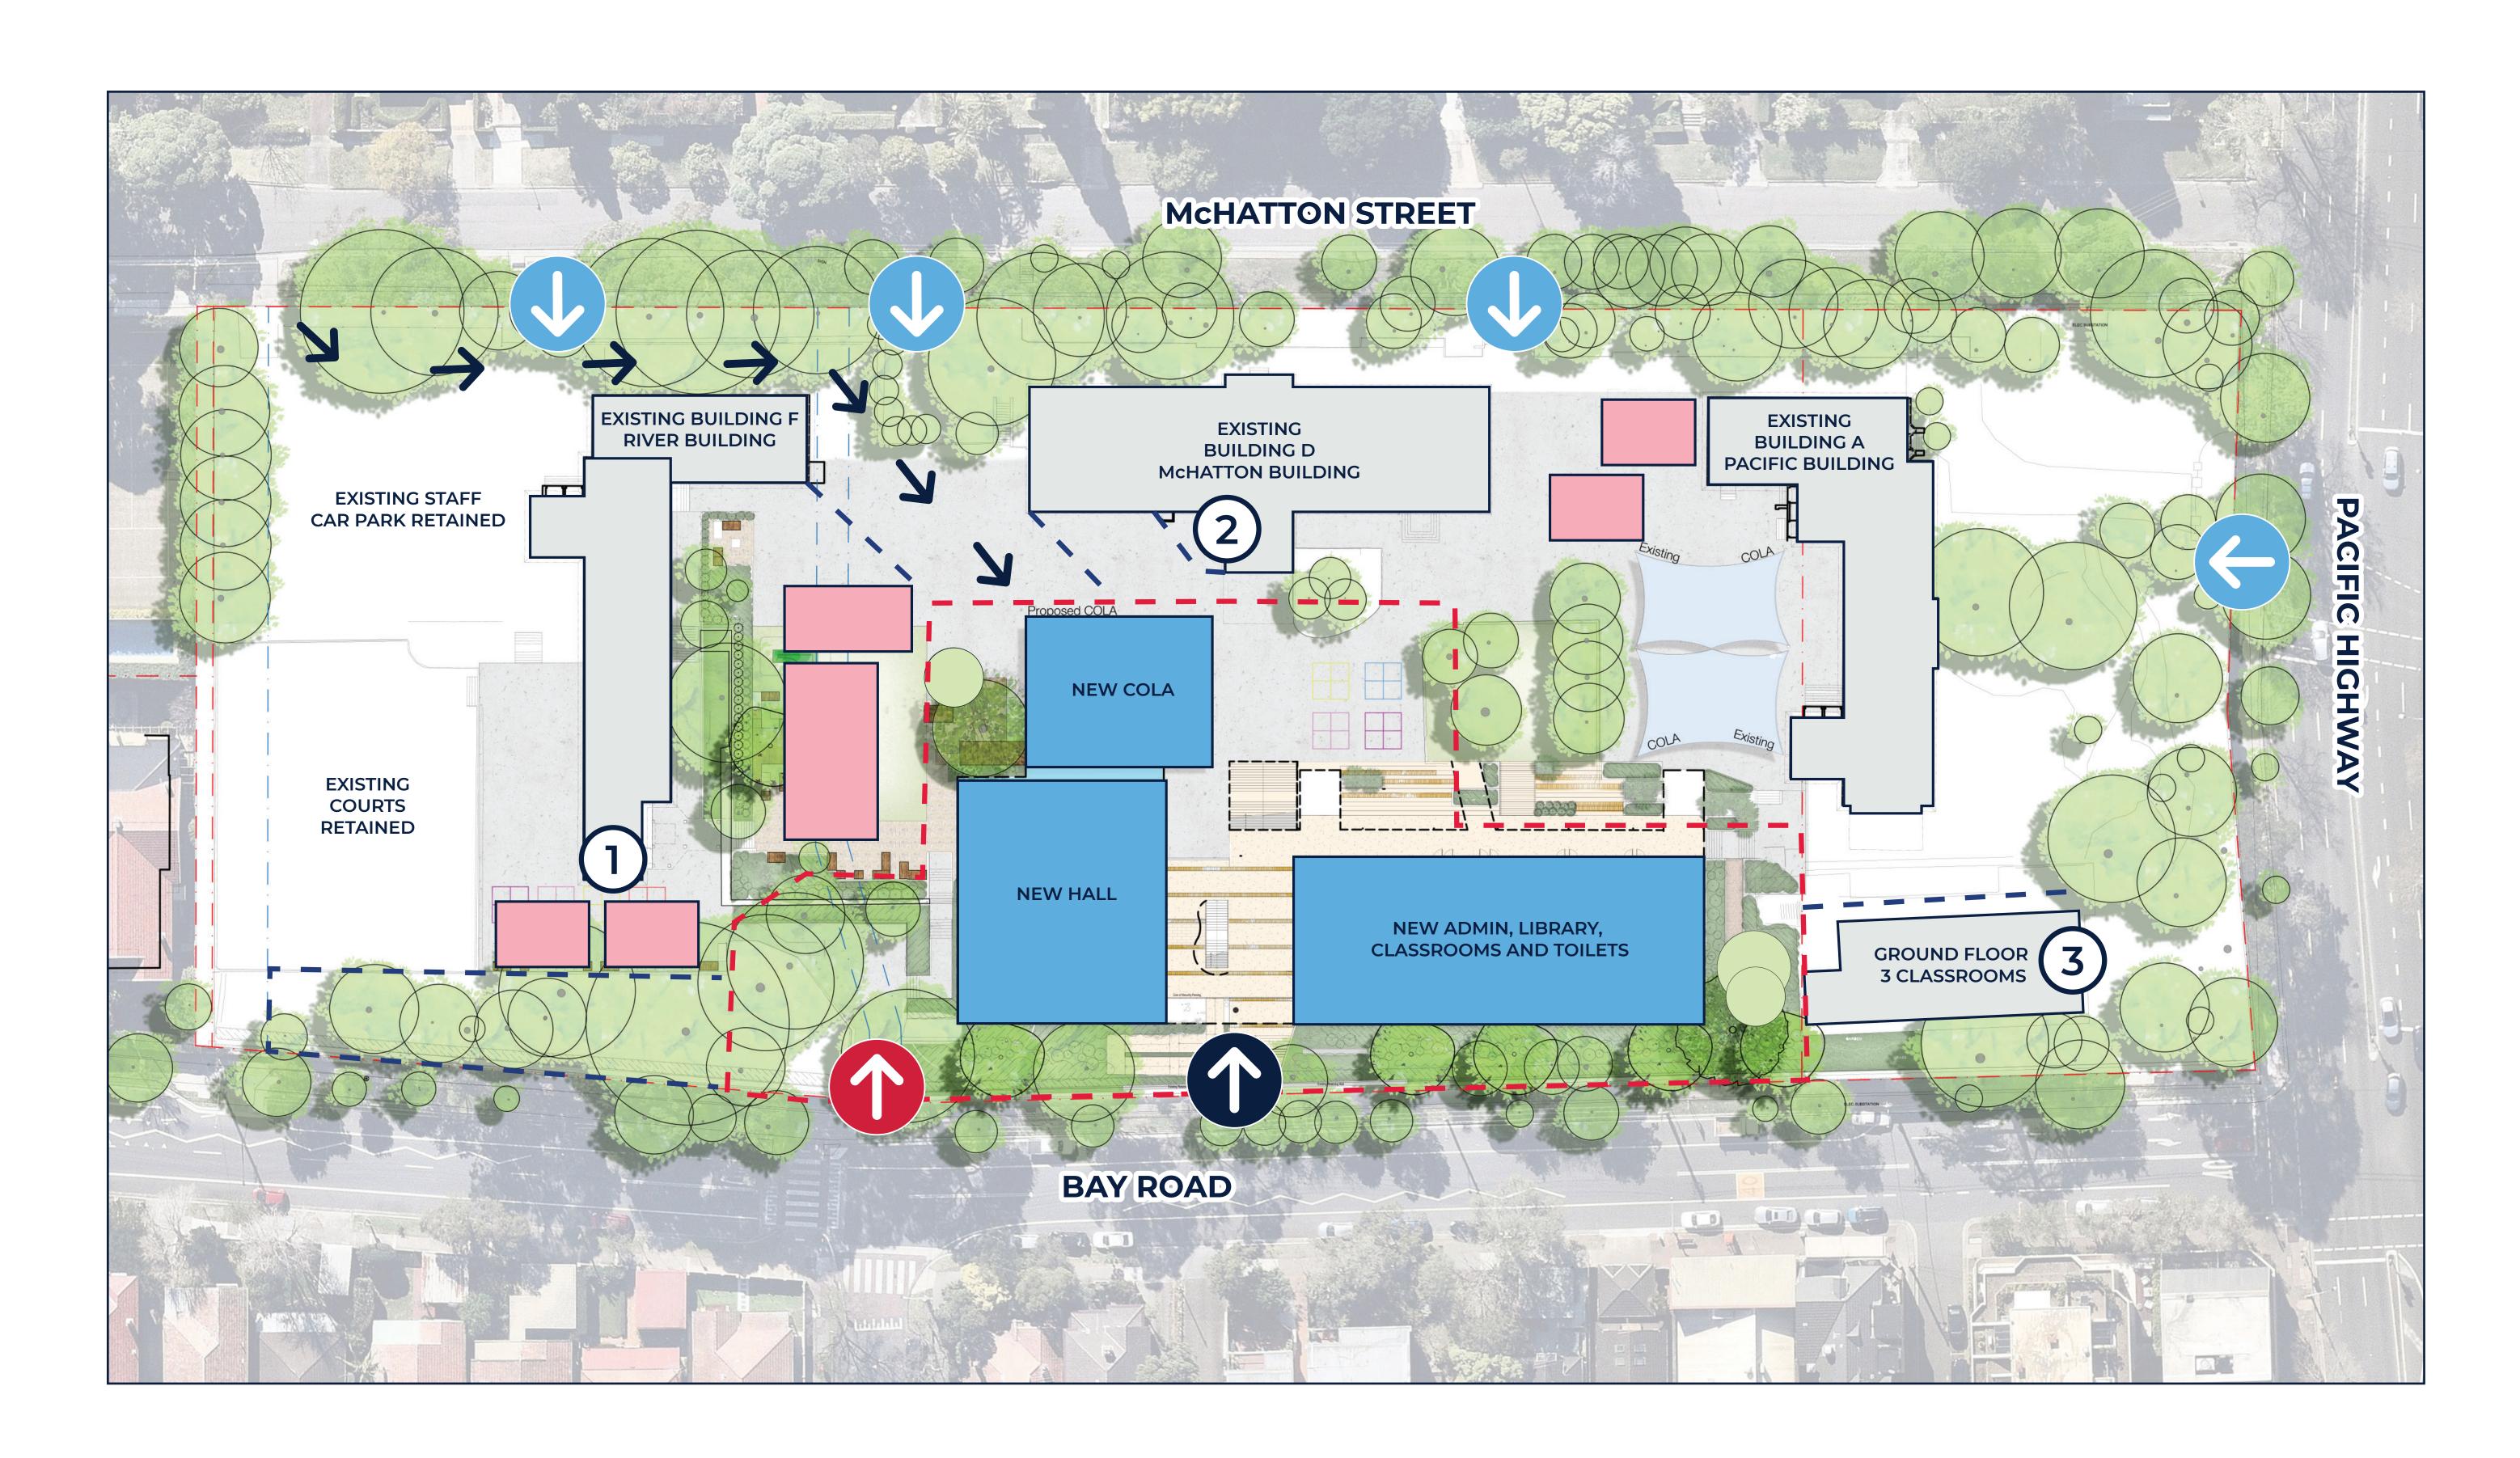

### Staging Plan 1

#### LEGEND

- Temporary secure construction vehicle access until Bay Road access opens in Term 2
- Construction worker entry until early-2023
- Construction vehicle access from Bay Road to start in Term 2
- Student entry gates open during construction
- New buildings to open early 2023
- Demountables to be removed
- Security fence to be removedTerm 3
- Hoarding will be in place until early-2023
- Toilet upgrades in Block F to be open for use in late Term 3
- Canteen and toilet upgrades inBlock D open for use in Term 3

3

Ground floor Block G conversion into three classrooms