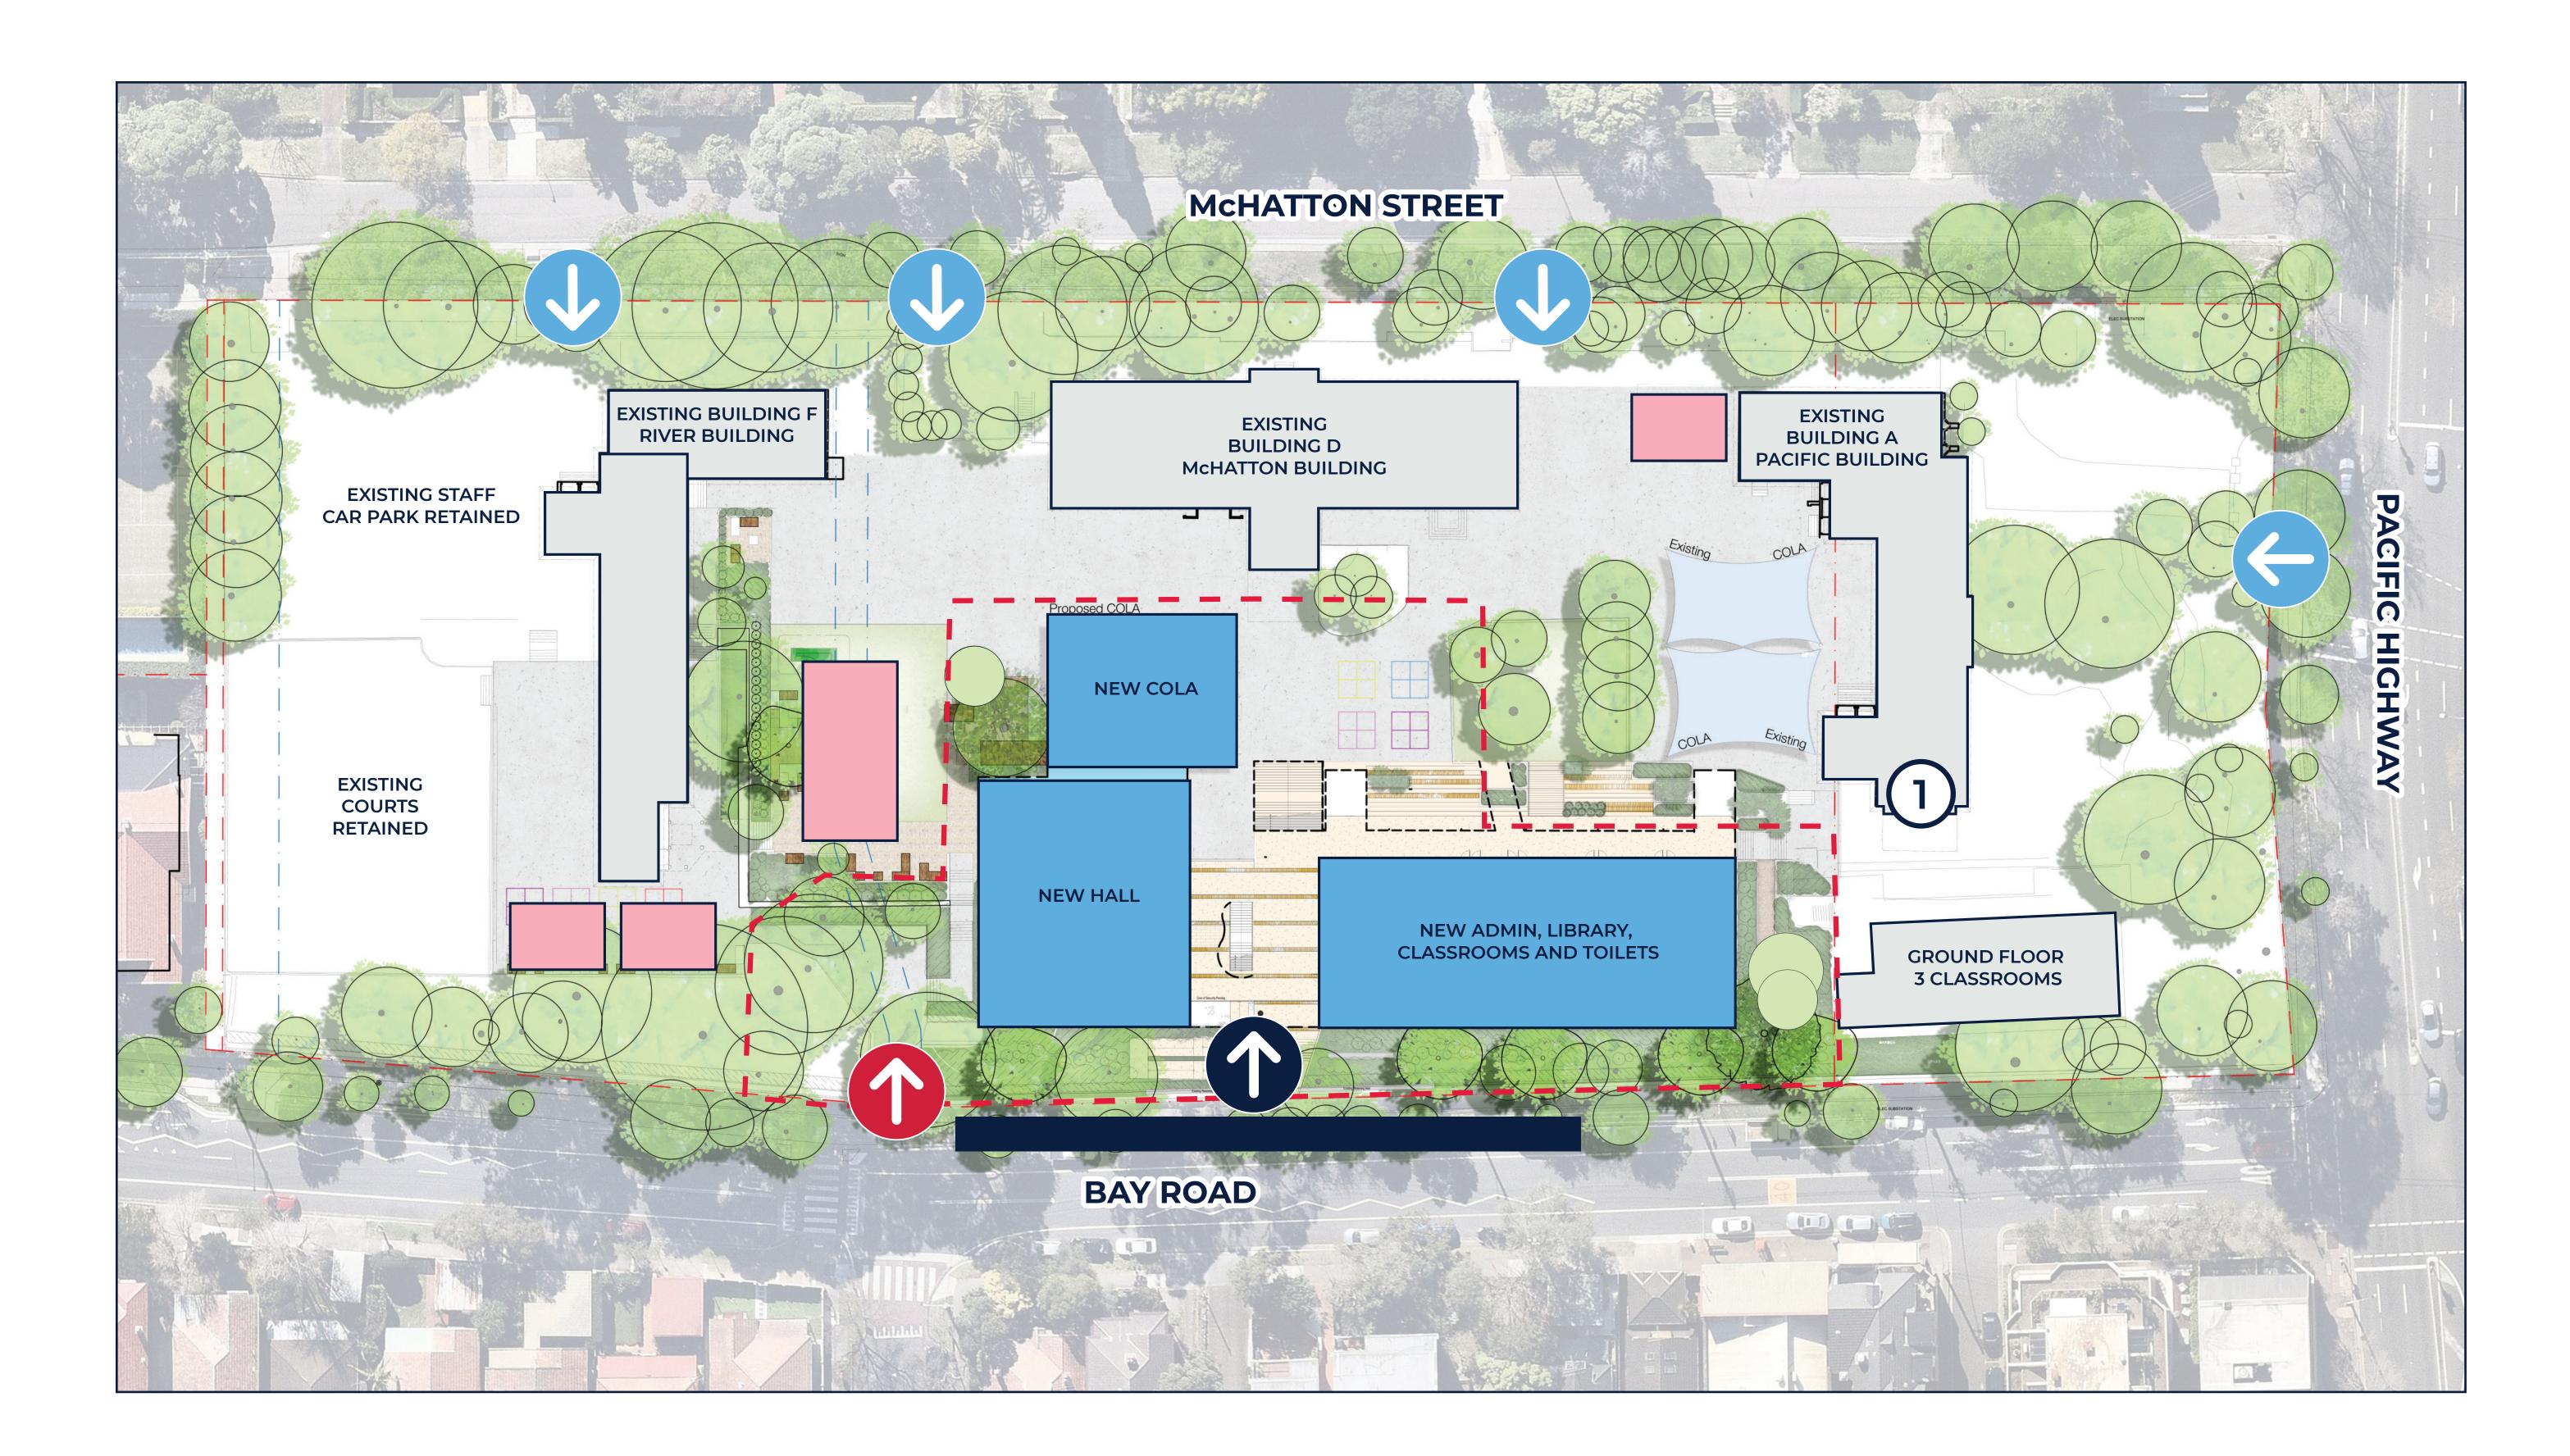

### Staging Plan 2

#### **LEGEND**

Construction worker entry until early-2023

Construction vehicle access from Bay Road to start in Term 2

Student entry gates open during construction

New buildings to be completed early 2023

Demountables to be removed

Construction work zone

Hoarding will be in place to early-2023

Toilet upgrades in Block A to open for use in Term four

For more information phone: 1300 482 651 Email: schoolinfrastructure@det.nsw.edu.au