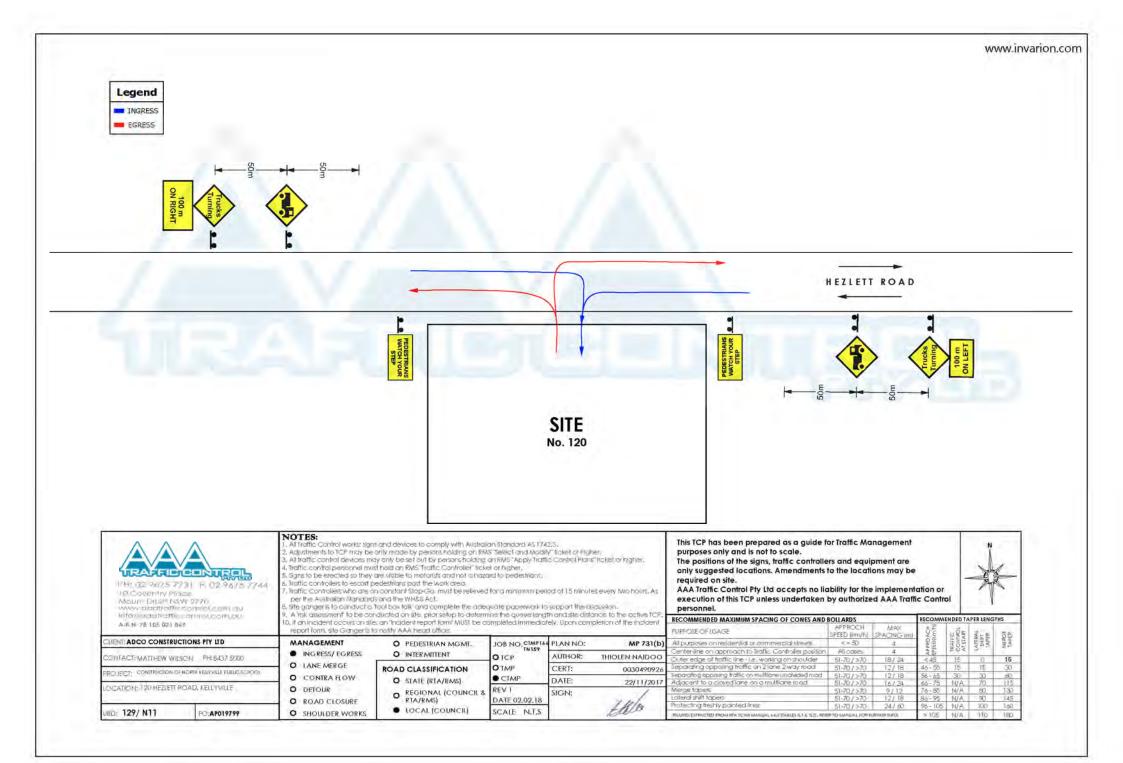

#### A. Site Entry/ Exit (Northbound vehicles)

All trucks involved in work activities approaching site via Windsor Road & Old Windsor Road (Northbound) are to turn right onto Samantha Riley Drive, continue past Brampton Drive, after 1km, turn left into Hezlett Road, then turn left into site as indicated on Plan MP478(a).

All trucks are to depart the site and continue south on Hezlett Road, then turn right onto Samantha Riley Drive.

#### B. Site Entry/ Exit (Southbound vehicles)

All trucks involved in work activities approaching site via Windsor Road (Southbound) are to turn left onto Commercial Road, then turn right onto Withers Road, then turn right into Hezlett Road, then right into site. All trucks are to depart the site northbound on Hezlett Road, turn left on Withers

Road, then left onto Commercial Road, then right onto Windsor Road.

#### Vehicle Layover Area

AAA Traffic Control propose that vehicles that vehicles that are waiting to approach site are to wait in the pull over bays on Hezlett Road. This is to prevent the impact of works on residents and local businesses, and prevents queuing of site vehicles.