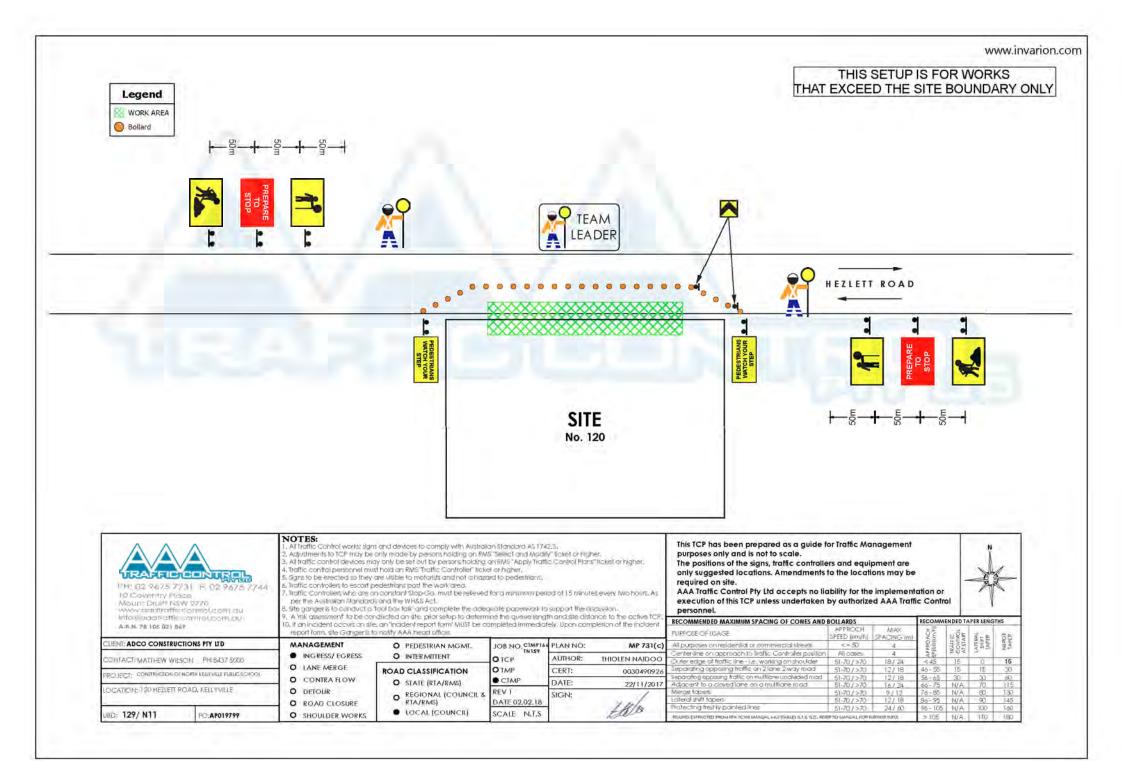

#### G. Pedestrian Management

• Boundary fence to limit pedestrian access to site, hoarding is not required as work is set back from pedestrian footpath. Pedestrian access maintained throughout this stage.

## 3.2 Pedestrians & Cyclists

Existing pedestrian and cyclist's access along Hezlett Road & Withers Road maintained throughout the project. Pedestrian access to be maintained during footpath work via the traffic controller's onsite to manage activity as required. Site vehicles are to wait for a suitable gap in both pedestrian and vehicular traffic before proceeding to minimise impact to existing traffic flow.