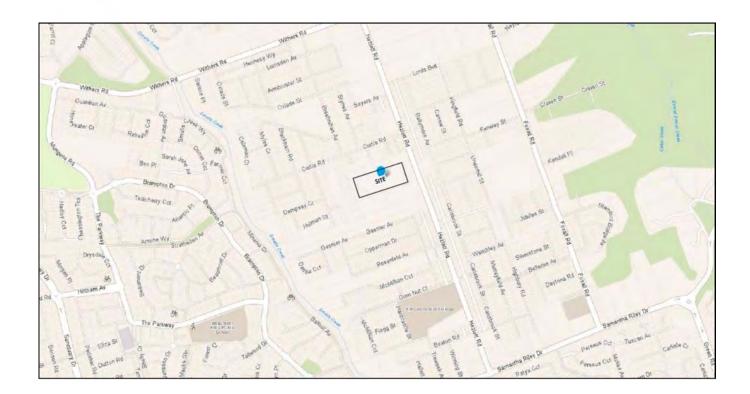

Control Plans          | 8 |





## 1 Project Details

1.1 Project Summary

Project: Location: Hours of Operation: Construction of North Kellyville Public School 120 Hezlett Road, Kellyville Monday – Saturday 7:00AM – 5:00PM Sunday & Public Holidays No Work

**Scope of Works**: Demolition/Excavation of existing structures and the construction of a public school comprising 40 teaching spaces, a canteen, library, multi-purpose hall an office and administration space, amenities for students and staff members and OOSH (out of school hours) accommodation.

## 1.2 Revisions

| Rev | Date       | Description        |
|-----|------------|--------------------|
| 0   | 22/11/2017 | Initial Submission |
| - 1 | 02/02/2018 | Revision 1         |
| 2   |            |                    |

## 1.3 Map







## 1.4 Development Process

This traffic management plan covers the stage(s) listed below, subsequent stages (if any) may require amendments and additional plans to be prepared.

Included Stages / Phases:

| Stage / Phase | Duration (Approx.) |  |
|---------------|--------------------|--|
| Excavation    | 8 Weeks            |  |
| Construction  | 30 Weeks           |  |
| Fit Out       | 24 Weeks           |  |

### **1.5 Excavation Phase**

Largest Truck Size: Multi Combination/ Truck & Dog (Up to 40.5 tonne & 19.5 Metres) Peak Average Daily Vehicle Movements: Up to 20 (5 trucks to make 4 round trips each per day).

### 1.6 Construction Phase

Largest Truck Size: Multi Combination/ Truck & Dog (Up to 40.5 tonne & 19.5 Metres) Peak Average Daily Vehicle Movements: Up to 20 (5 trucks