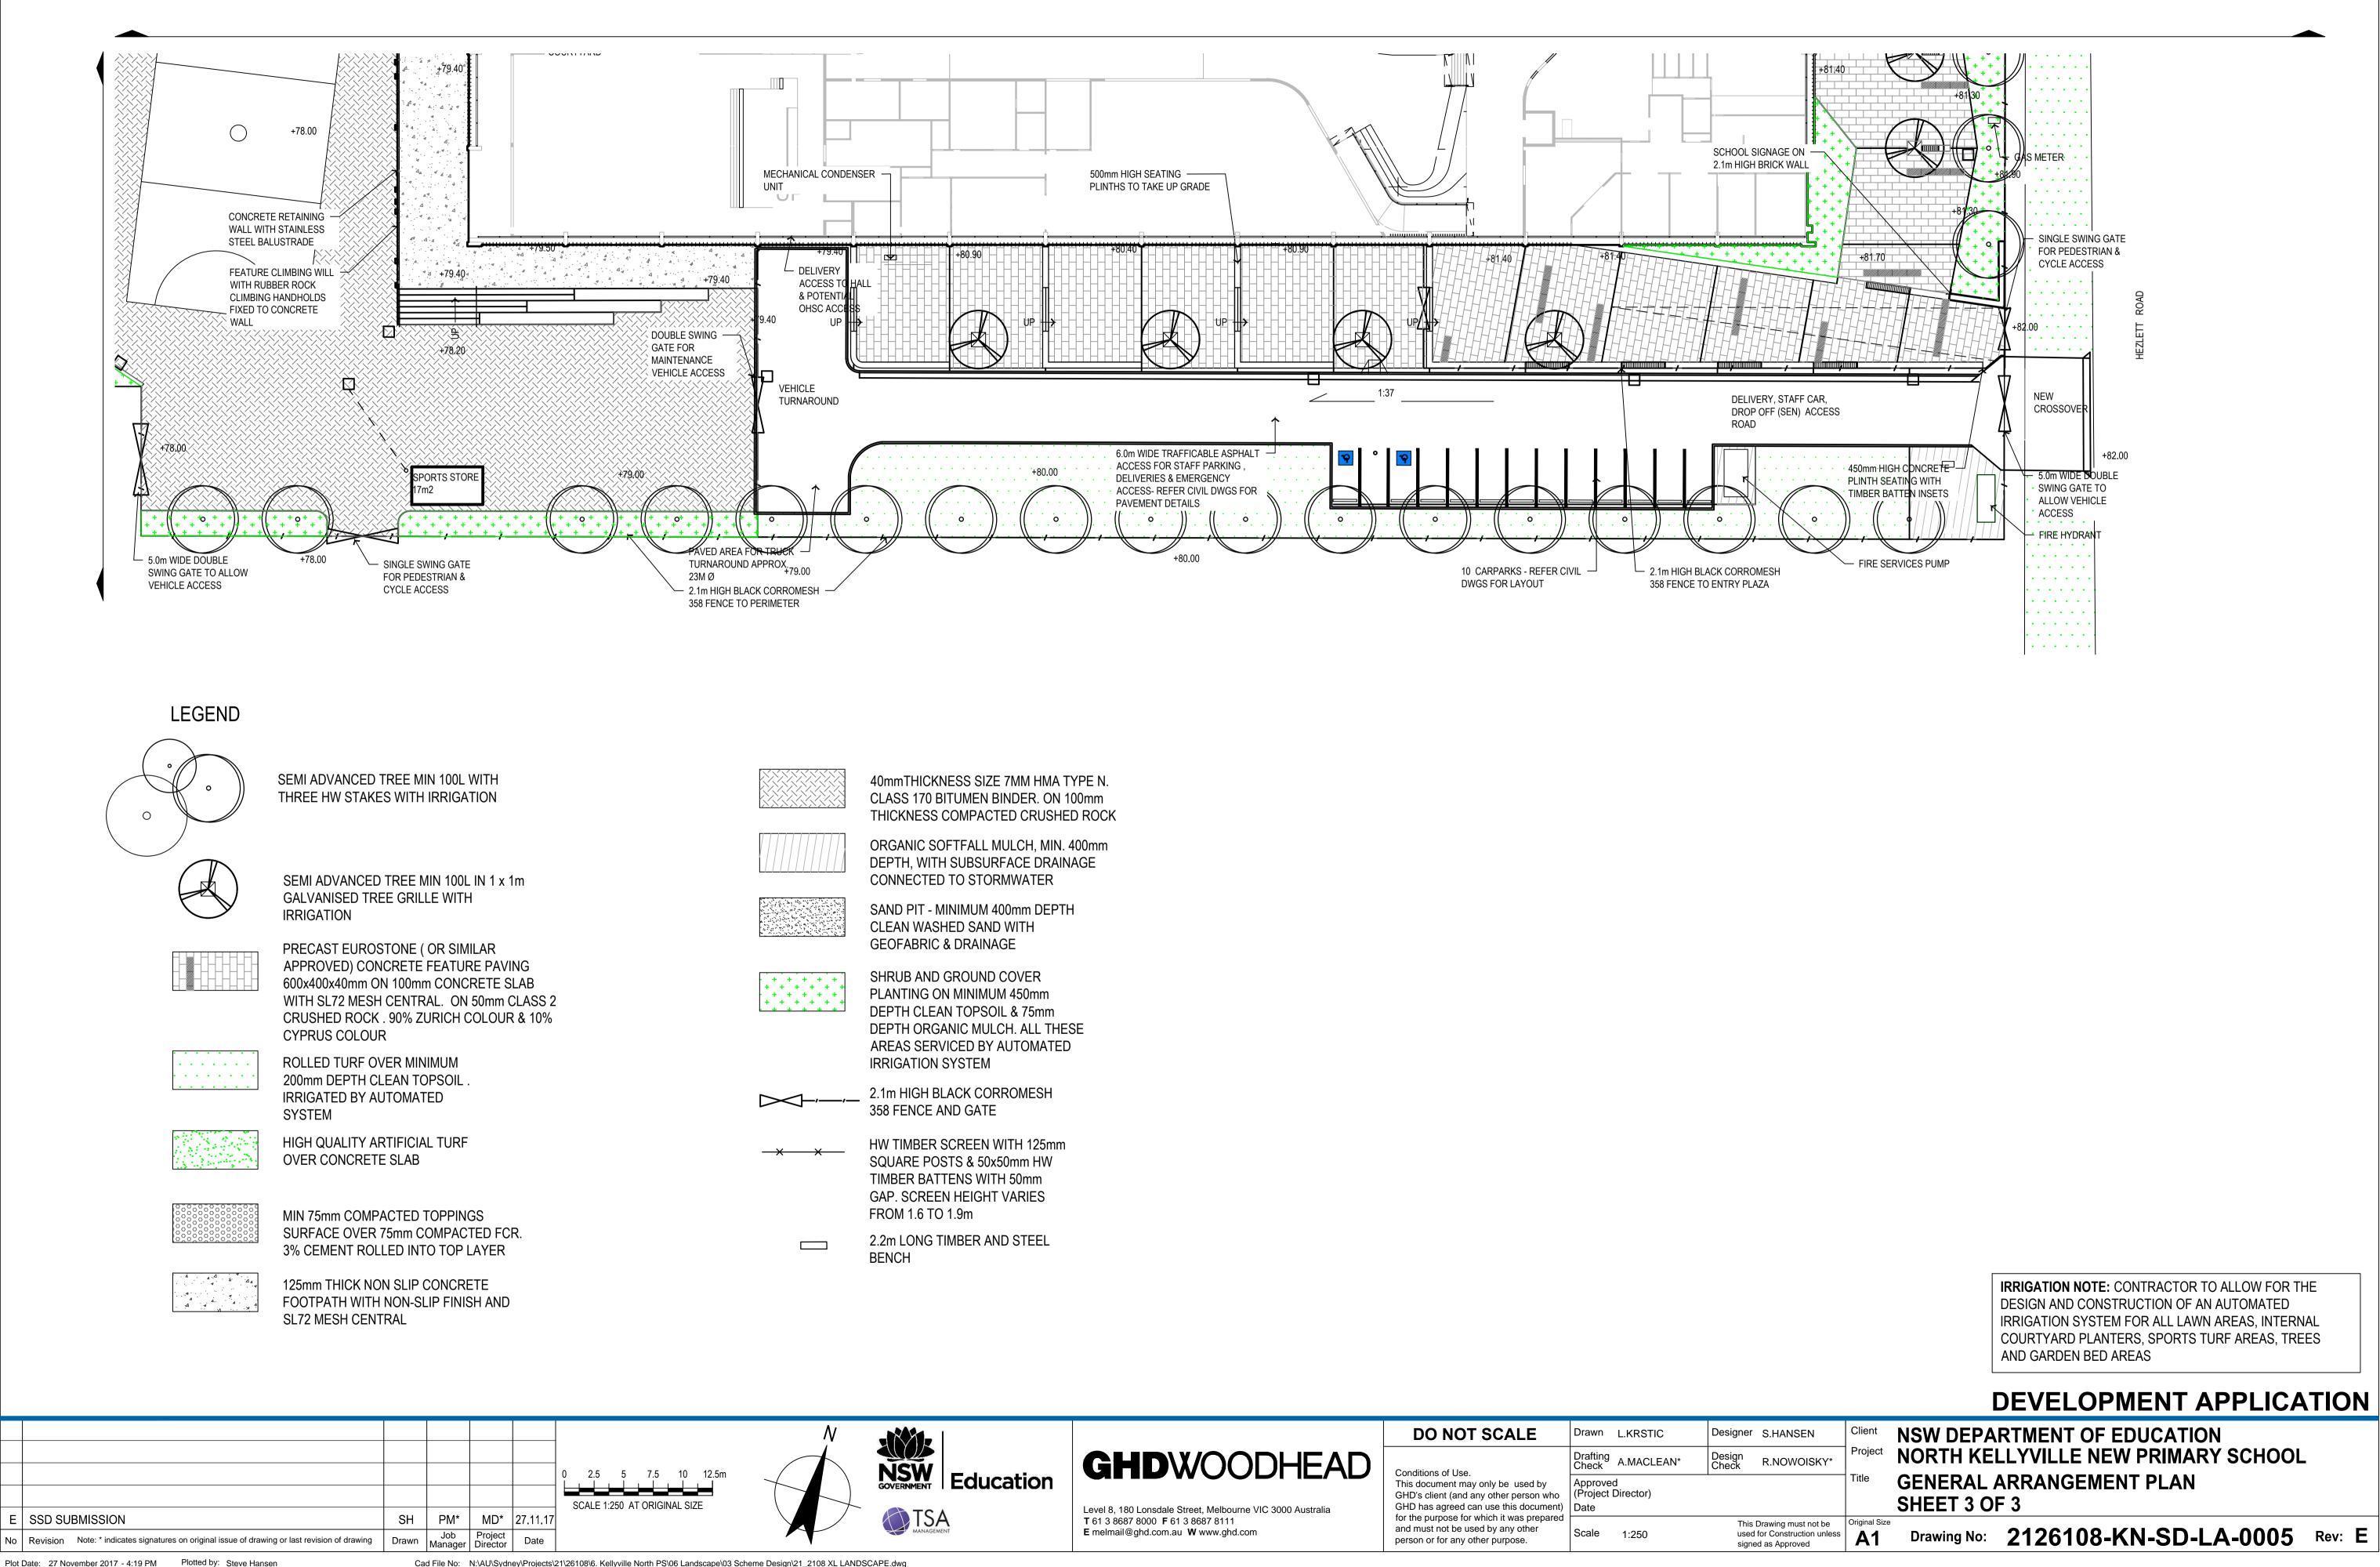

**IRRIGATION NOTE:** CONTRACTOR TO ALLOW FOR THE DESIGN AND CONSTRUCTION OF AN AUTOMATED IRRIGATION SYSTEM FOR ALL LAWN AREAS, INTERNAL COURTYARD PLANTERS, SPORTS TURF AREAS, TREES AND GARDEN BED AREAS

Cad File No: N:\AU\Sydney\Projects\21\26108\6. Kellyville North PS\06 Landscape\03 Scheme Design\21\_2108 XL LANDSCAPE.dwg

GENERAL ARRANGEMENT PLAN SHEET 2 OF 3 A1

Drawing No: 2126108-KN-SD-LA-0003 Rev: L

## LEGEND

| <br>REINFORCED CONCRETE INSITU<br>RETAINING WALL WITH EXPOSED FACE<br>BETWEEN 1.0-2.5m. SAFETY<br>BALUSTRADE TO TOP       |
|---------------------------------------------------------------------------------------------------------------------------|
| <br>REINFORCED CONCRETE INSITU<br>RETAINING WALL WITH EXPOSED FACE<br>BETWEEN 0.5m - 0.9m. NO SAFETY<br>BALUSTRADE TO TOP |
| <br>REINFORCED CONCRETE SEATING<br>WALL MAXIMUM HEIGHT 0.45m                                                              |
| PLANTED BATTER WITH GROUNDCOVER<br>SPECIES IN JUTE EROSION CONTROL<br>MATTING. MIN. 300mm DEPTH TOPSOIL                   |
| GRASS BATTER ON MIN 200mm DEPTH<br>TOPSOIL. MAXIMUM MOWABLE SLOPE 1:3                                                     |
|                                                                                                                           |