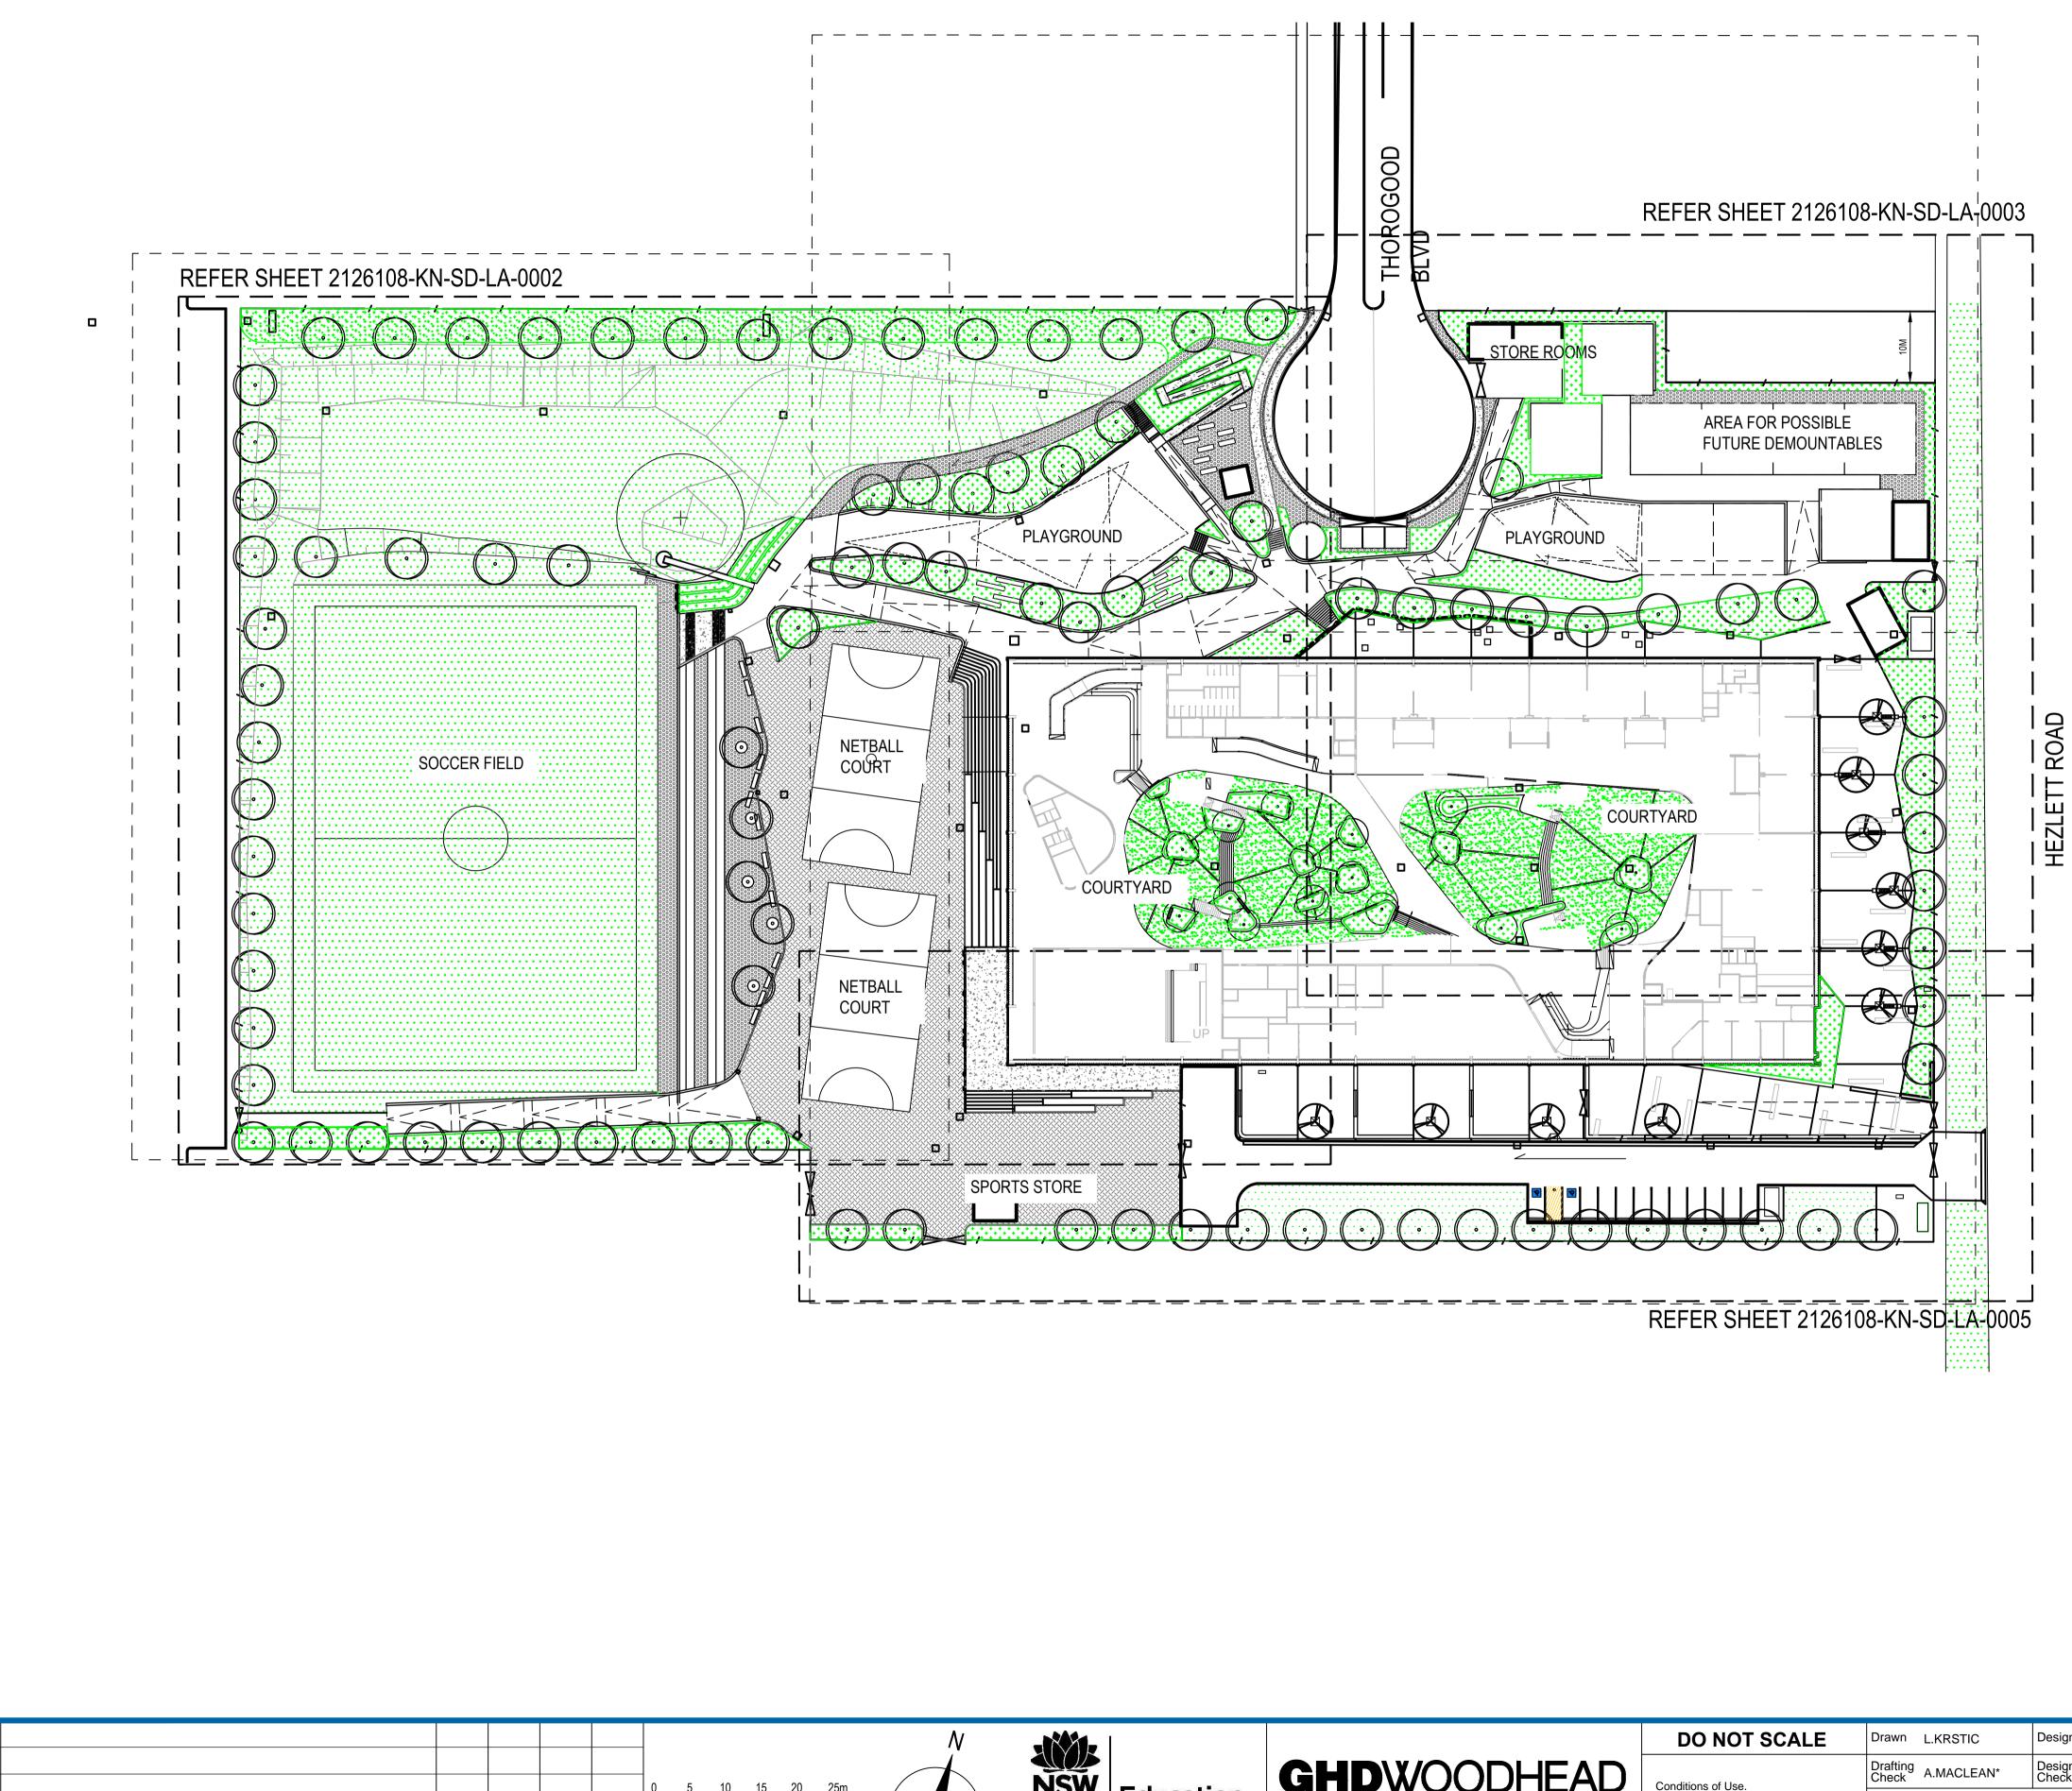

**NSW DEPARTMENT OF EDUCATION** NORTH KELLYVILLE NEW PRIMARY SCHOOL SITE PLAN

Drawing No: 2126108-KN-SD-LA-0001 Rev: J

| Plot Da | to. | 28 November 2017 | 12.01 DM | Plotted by: | Stove Han |
|---------|-----|------------------|----------|-------------|-----------|

**IRRIGATION NOTE:** CONTRACTOR TO ALLOW FOR THE DESIGN AND CONSTRUCTION OF AN AUTOMATED IRRIGATION SYSTEM FOR ALL LAWN AREAS, INTERNAL COURTYARD PLANTERS, SPORTS TURF AREAS, TREES AND GARDEN BED AREAS