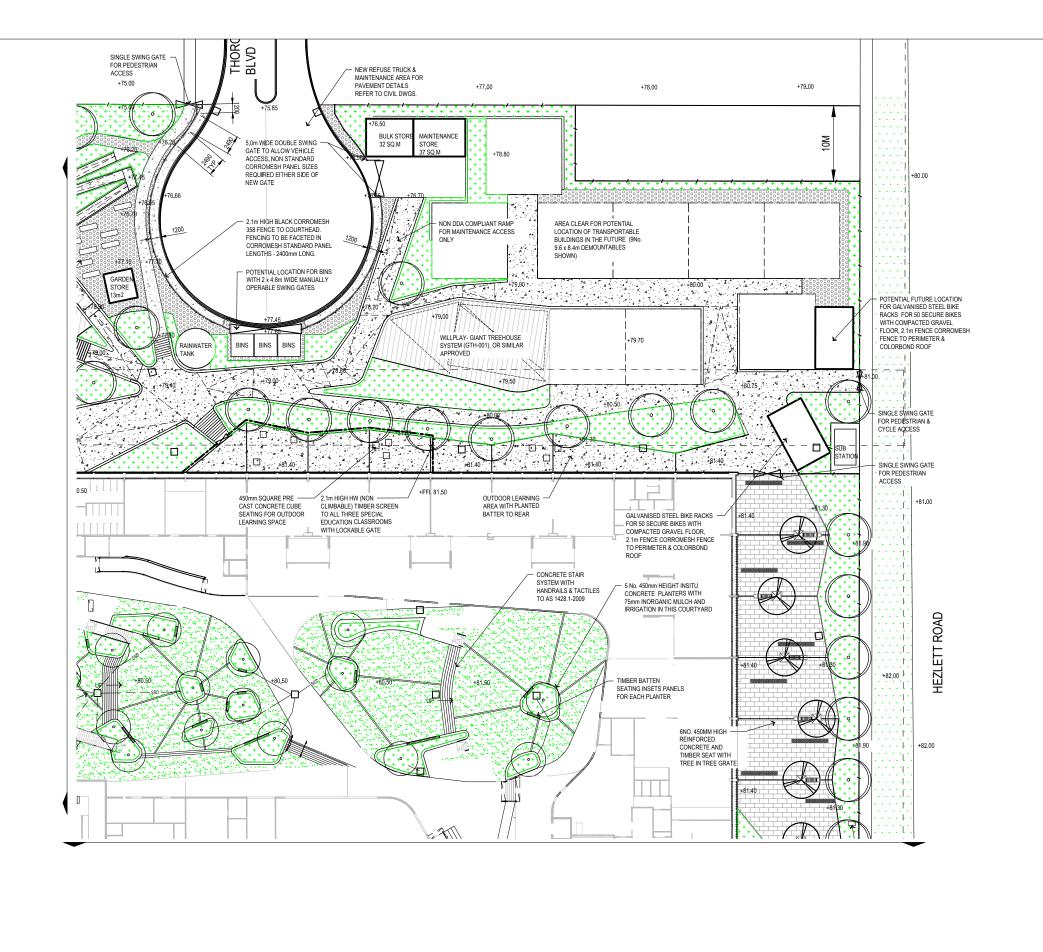

Cad File No: N:\AU\Sydney\Projects\21\26108\6. Kellyville North PS\06 Landscape\03 Scheme Design\21\_2108 XL LANDSCAPE.dwg

GENERAL ARRANGEMENT PLAN SHEET 2 OF 3 A1

Drawing No: 2126108-KN-SD-LA-0003 Rev: L

Plot Date: 27 November 2017 - 3:45 PM Plotted by: Steve Hansen

Cad File No: N:\AU\Sydney\Projects\21\26108\6. Kellyville North PS\06 Landscape\03 Scheme Design\21\_26108\_L0004.dwg

| <b>GHD</b> WOODHEA | ١D |
|--------------------|----|
|--------------------|----|