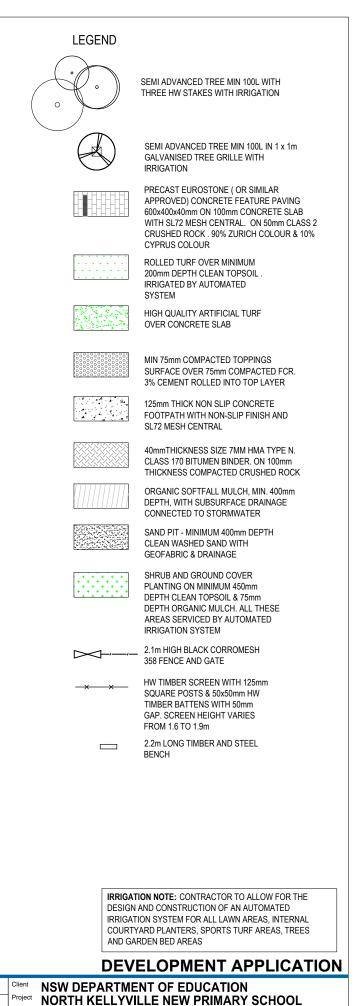

**IRRIGATION NOTE:** CONTRACTOR TO ALLOW FOR THE DESIGN AND CONSTRUCTION OF AN AUTOMATED IRRIGATION SYSTEM FOR ALL LAWN AREAS, INTERNAL COURTYARD PLANTERS, SPORTS TURF AREAS, TREES AND GARDEN BED AREAS

## LEGEND

| <br>REINFORCED CONCRETE INSITU<br>RETAINING WALL WITH EXPOSED FACE<br>BETWEEN 1.0-2.5m. SAFETY<br>BALUSTRADE TO TOP       |
|---------------------------------------------------------------------------------------------------------------------------|
| <br>REINFORCED CONCRETE INSITU<br>RETAINING WALL WITH EXPOSED FACE<br>BETWEEN 0.5m - 0.9m. NO SAFETY<br>BALUSTRADE TO TOP |
| <br>REINFORCED CONCRETE SEATING<br>WALL MAXIMUM HEIGHT 0.45m                                                              |
| PLANTED BATTER WITH GROUNDCOVER<br>SPECIES IN JUTE EROSION CONTROL<br>MATTING. MIN. 300mm DEPTH TOPSOIL                   |
| GRASS BATTER ON MIN 200mm DEPTH<br>TOPSOIL. MAXIMUM MOWABLE SLOPE 1:3                                                     |
|                                                                                                                           |

+ 82.00 PROPOSED LEVELS

+ EX 82.00 EXISTING LEVELS