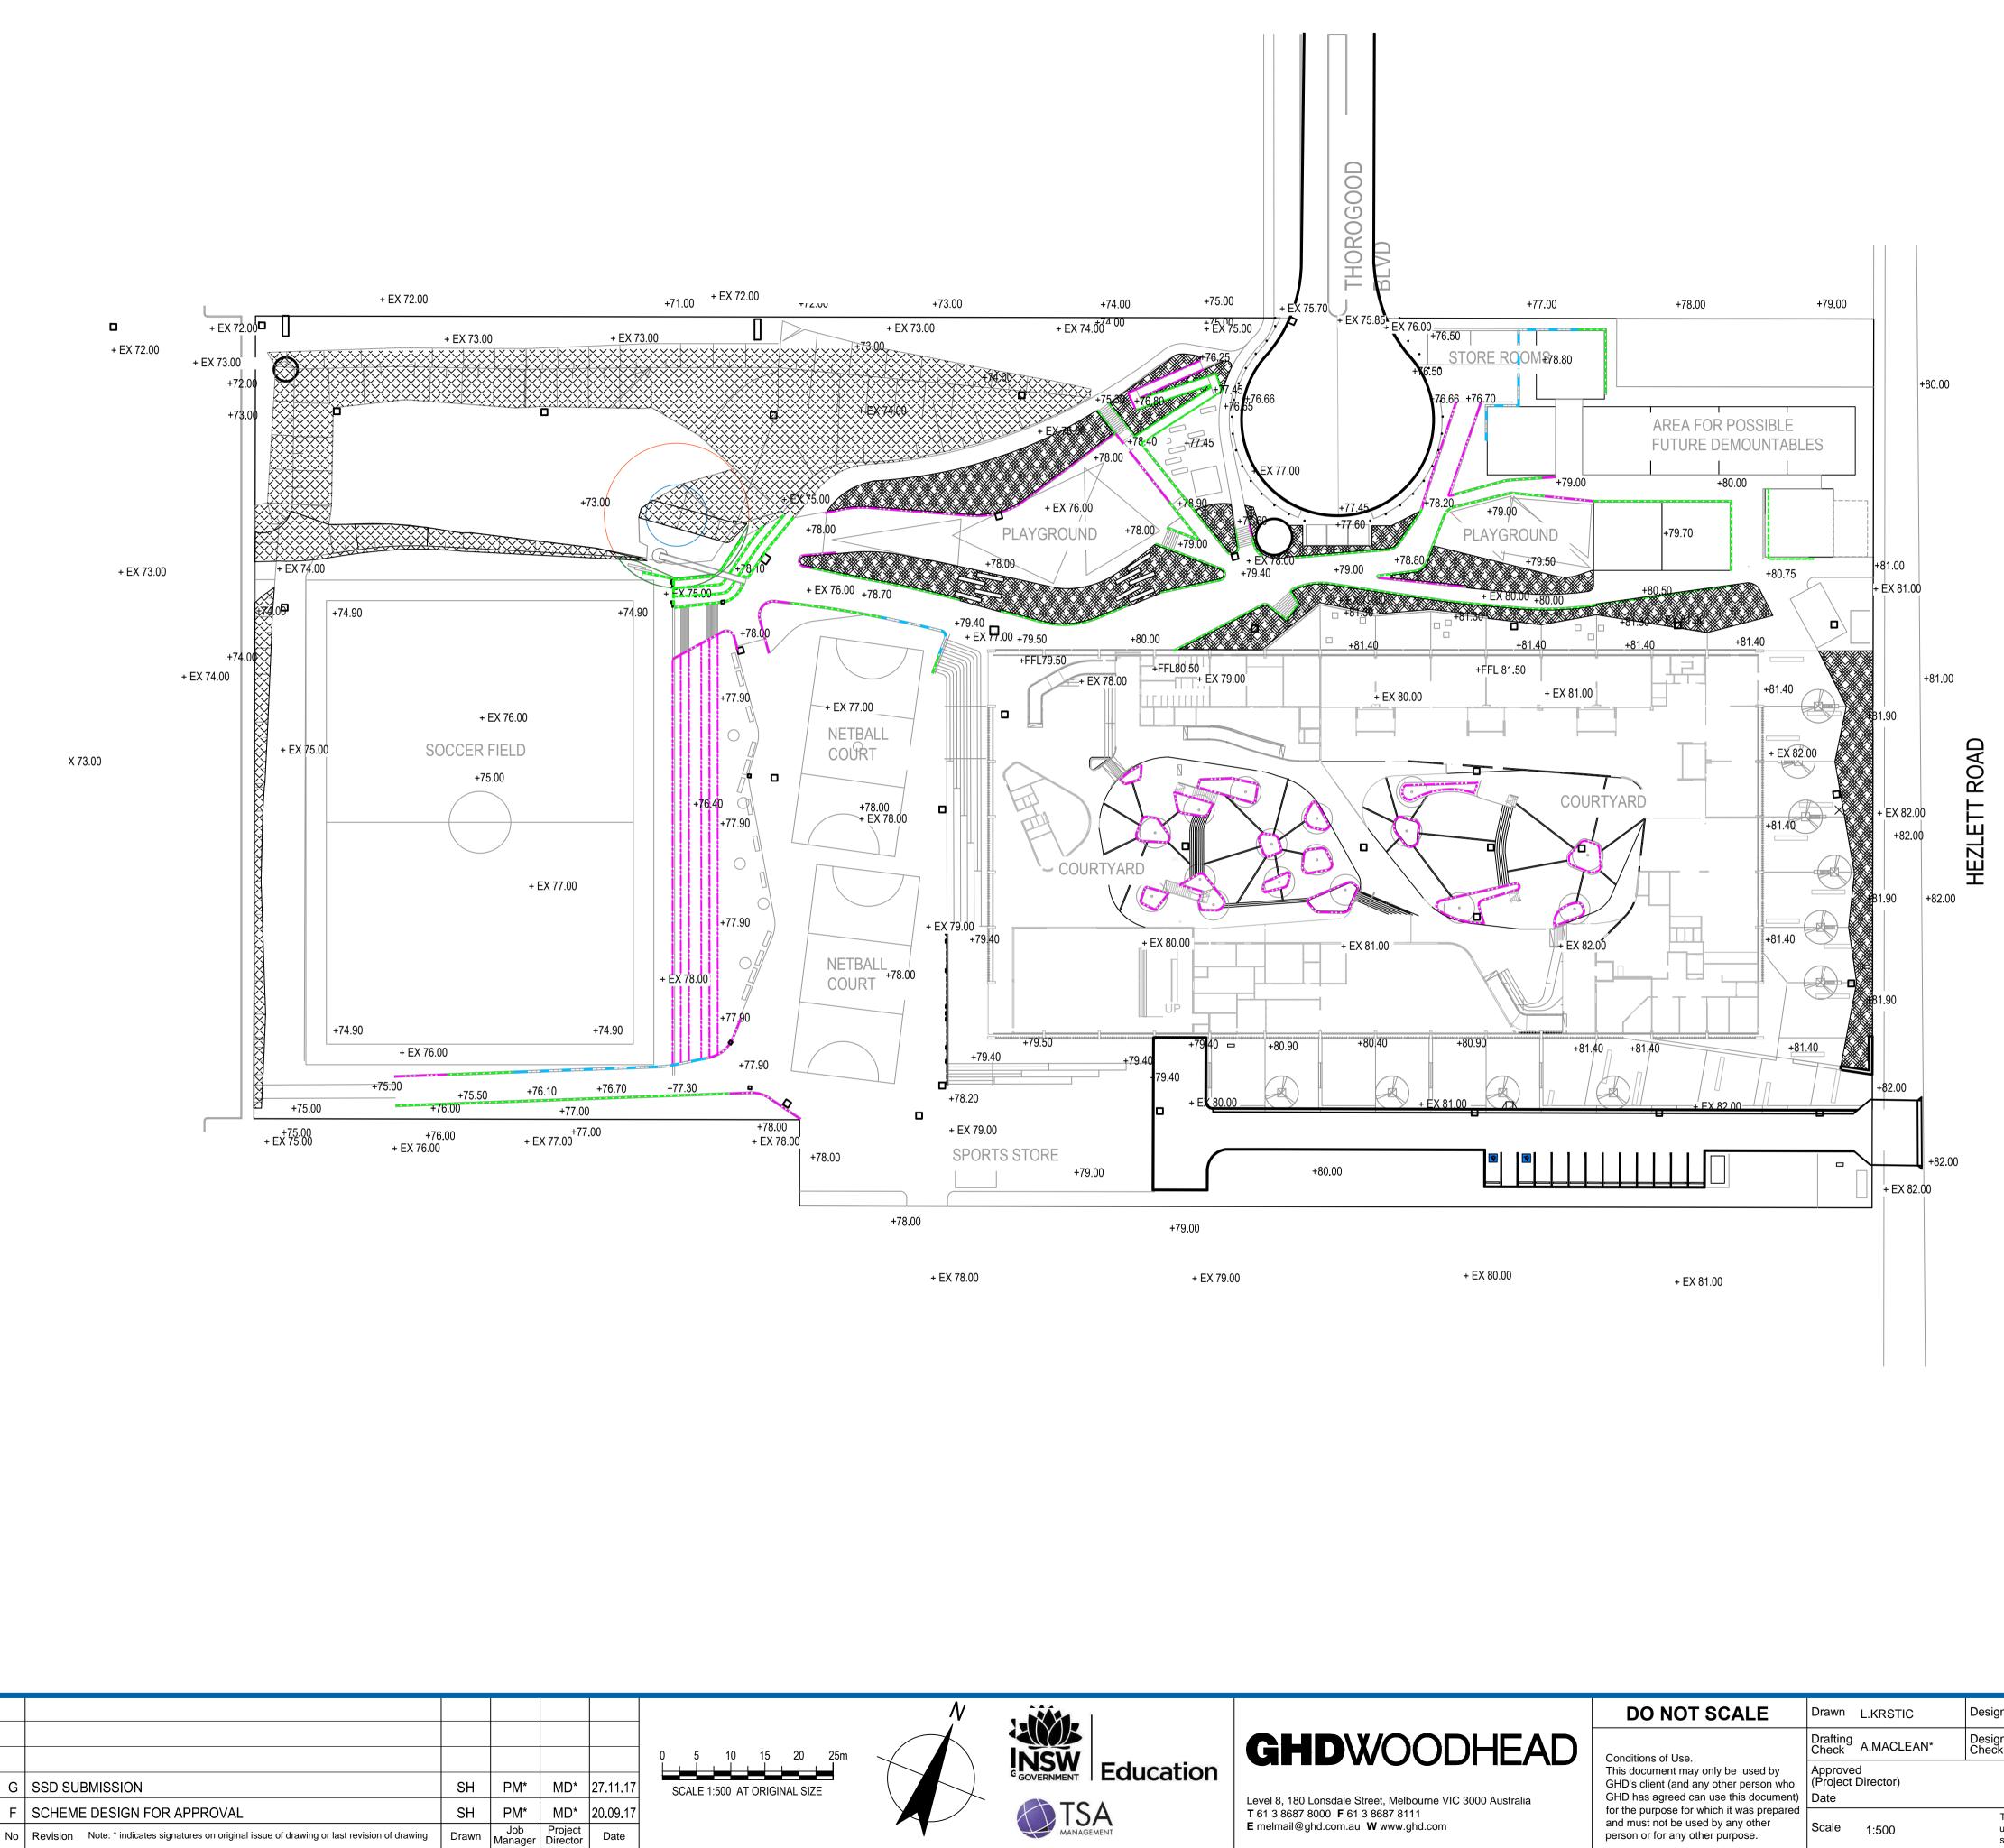

**NSW DEPARTMENT OF EDUCATION** NORTH KELLYVILLE NEW PRIMARY SCHOOL SITE PLAN

Drawing No: 2126108-KN-SD-LA-0001 Rev: J

| Plot Da | to. | 28 November 2017 | 12.01 DM | Plotted by: | Stove Han |
|---------|-----|------------------|----------|-------------|-----------|

| DO NOT SCALE                                                                                                         | Drawn L.KRSTIC                         | Designer S.HANSEN                                                              | Client        | NSW DEPARTMENT OF EDUCATION                            |
|----------------------------------------------------------------------------------------------------------------------|----------------------------------------|--------------------------------------------------------------------------------|---------------|--------------------------------------------------------|
| Conditions of Use.                                                                                                   | Drafting<br>Check A.MACLEAN*           | Design<br>Check R.NOWOISKY*                                                    | Project       | NORTH KELLYVILLE NEW PRIMARY SCHOOL                    |
| This document may only be used by<br>GHD's client (and any other person who<br>GHD has agreed can use this document) | Approved<br>(Project Director)<br>Date |                                                                                | Title         | LEVELS AND RETAINING WALLS LAYOUT PLAN<br>SHEET 1 OF 1 |
| for the purpose for which it was prepared<br>and must not be used by any other<br>person or for any other purpose.   | Scale 1:500                            | This Drawing must not be<br>used for Construction unless<br>signed as Approved | Original Size | Drawing No: 21-26108-KN-SD-LA-0004 Rev: G              |
|                                                                                                                      |                                        |                                                                                |               |                                                        |

+ 82.00 PROPOSED LEVELS

+ EX 82.00 EXISTING LEVELS