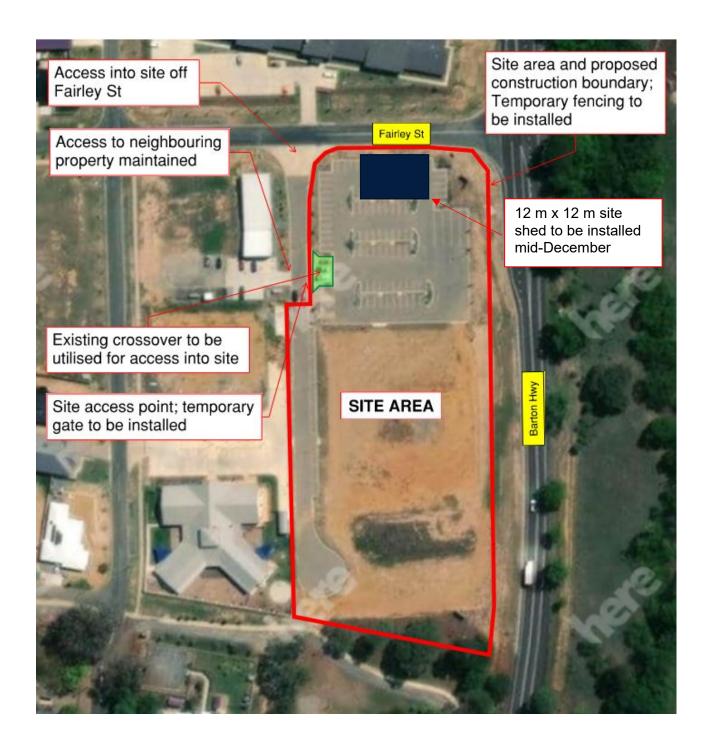

# Temporary site fencing from 1 December 2021

On Wednesday 1 December, temporary site fencing will be erected around the site of the new school in Murrumbateman (see map overleaf). This fencing will remain in place for the duration of the project, and there will be no further public access to the car park located on Fairley Street.

#### Installation of site shed in December 2021

In December, a 12m x 12m site shed will be erected on the Fairley Street end of the school site (see map overleaf). The site shed will be located within the temporary fencing boundary. These works will take place between 13 and 17 December 2021 weather permitting.