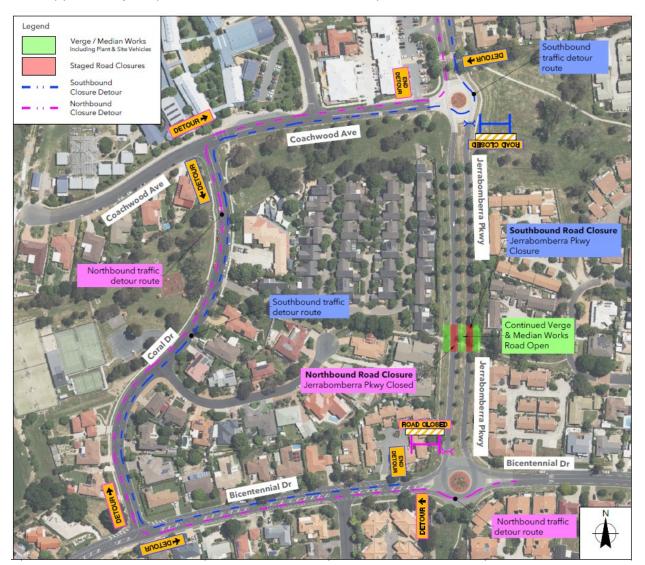

## Detours while work is conducted on Jerrabomberra Parkway – 25 September to 6 October

The works on Jerrabomberra Parkway will require lane closures between the roundabout intersections at Coachwood Avenue and Bicentennial Drive. Managed traffic detours will be in place using Coral Drive and Coachwood Avenue when either the northbound lane or southbound lane are closed. There will be only one closure at one time (northbound lane, then the southbound lane). The detour routes are shown on the map below.

This work is being conducted during the school holiday period to minimise the impact to local traffic as much as possible. There will be additional works on the wombat crossing on Jerrabomberra Parkway later this year, after which it will be available for use. We will notify the community in advance of those works. We appreciate your patience while we deliver this important infrastructure.