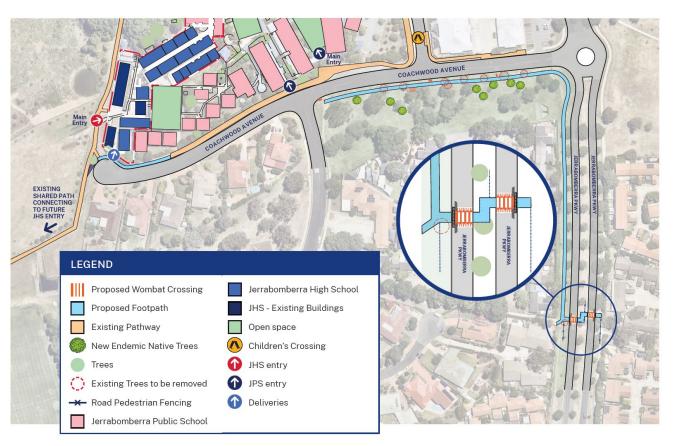

## Upgrades on Coachwood Avenue and Jerrabomberra Parkway

Beginning Monday 25 September 2023 upgrades will be made to improve pedestrian access to Jerrabomberra High School and Jerrabomberra Public School. These upgrades are shown on the map below and include:

- a new wombat crossing on Jerrabomberra Parkway
- a new footpath on the east side of Jerrabomberra Parkway to the south side of Coachwood Avenue to Coral Drive
- extending the footpath on the north side of Coachwood Avenue outside the temporary high school site to join the existing footpath

The design of the new footpaths and wombat crossing have been agreed with the Queanbeyan Palerang Regional Council. Eight trees will be removed on Coachwood Avenue to make way for the footpath. These trees will be replaced with endemic native species.