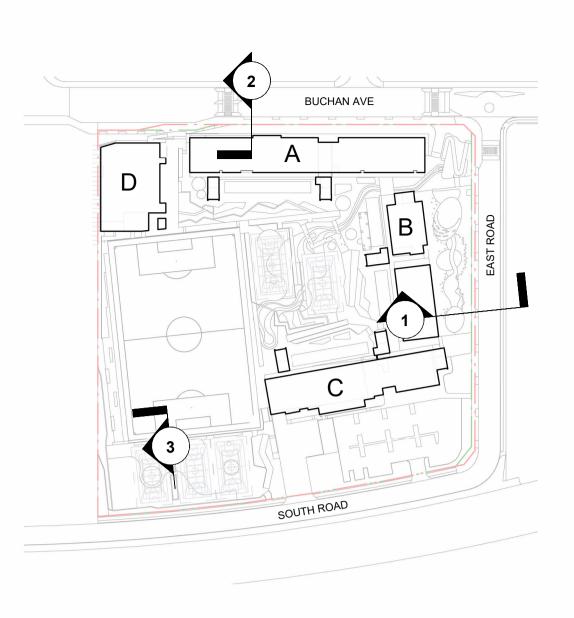

3 TYPICAL SECTION - SPORTS FIELD SOUTH END - SSDA 1: 100

| Issu | е          |                                 |      |
|------|------------|---------------------------------|------|
| No.  | Date       | Description                     | Chkd |
| 1    | 22/09/2023 | SSDA DRAFT & 65% SD FOR COSTING | DB   |
| 2    | 03/11/2023 | ISSUE FOR SSDA COORDINATION     | MF   |
| 3    | 20/11/2023 | ISSUE FOR SSDA                  | MF   |
| 4    | 04/12/2023 | CONSISTENCY REVIEW ISSUE        | MF   |
| 5    | 25/01/2024 | FOR SSDA LODGEMENT              | MF   |
|      |            |                                 |      |

BUCHAN AVE

4 TYPICAL SECTION - SPORTS FIELD WEST END - SSDA

5 TYPICAL SECTION - SPORTS FIELD SEATING - SSDA 1:50

| )          |                                                      |                                                                                                                                                                   |
|------------|------------------------------------------------------|-------------------------------------------------------------------------------------------------------------------------------------------------------------------|
| Date       | Description                                          | Chkd                                                                                                                                                              |
| 22/09/2023 | SSDA DRAFT & 65% SD FOR COSTING                      | DB                                                                                                                                                                |
| 03/11/2023 | ISSUE FOR SSDA COORDINATION                          | MF                                                                                                                                                                |
| 20/11/2023 | ISSUE FOR SSDA                                       | MF                                                                                                                                                                |
| 04/12/2023 | CONSISTENCY REVIEW ISSUE                             | MF                                                                                                                                                                |
| 25/01/2024 | FOR SSDA LODGEMENT                                   | MF                                                                                                                                                                |
|            | 22/09/2023<br>03/11/2023<br>20/11/2023<br>04/12/2023 | Date Description  22/09/2023 SSDA DRAFT & 65% SD FOR COSTING 03/11/2023 ISSUE FOR SSDA COORDINATION 20/11/2023 ISSUE FOR SSDA 04/12/2023 CONSISTENCY REVIEW ISSUE |