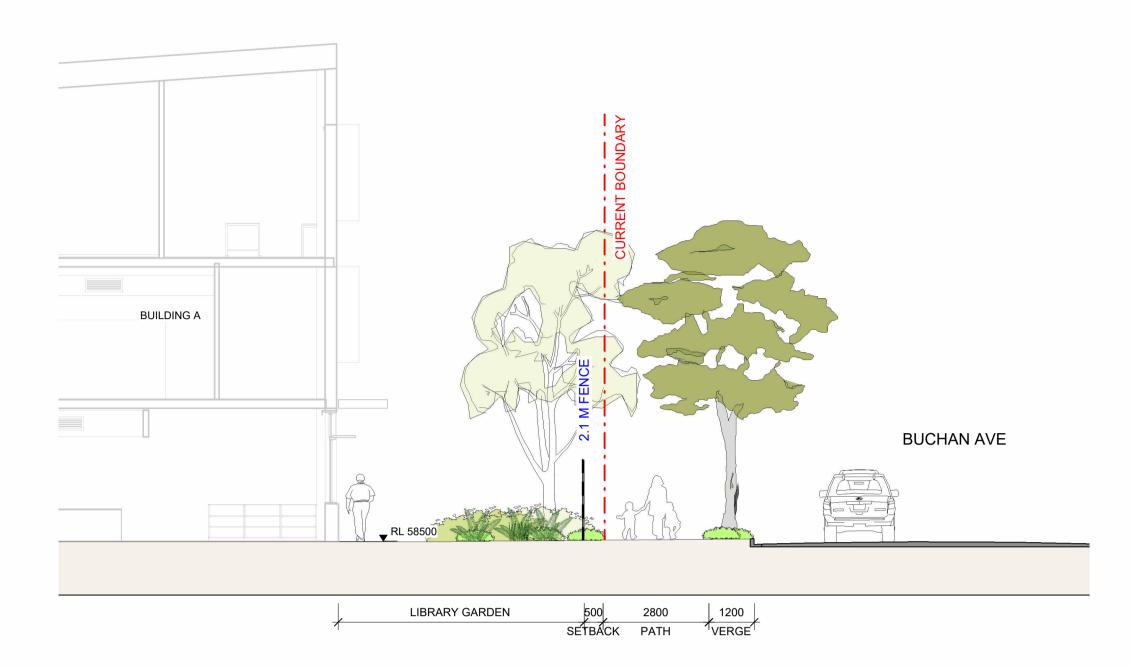

2 TYPICAL STREET SECTION - BUCHAN AVE. - SSDA 1:100

3 TYPICAL STREET SECTION - SOUTH ROAD - SSDA 1: 100

| No. | Date       | Description                     | Chk |
|-----|------------|---------------------------------|-----|
| 1   | 22/09/2023 | SSDA DRAFT & 65% SD FOR COSTING | DB  |
| 2   | 03/11/2023 | ISSUE FOR SSDA COORDINATION     | MF  |
| 3   | 20/11/2023 | ISSUE FOR SSDA                  | MF  |
| 4   | 04/12/2023 | CONSISTENCY REVIEW ISSUE        | MF  |
| 5   | 25/01/2024 | FOR SSDA LODGEMENT              | MF  |