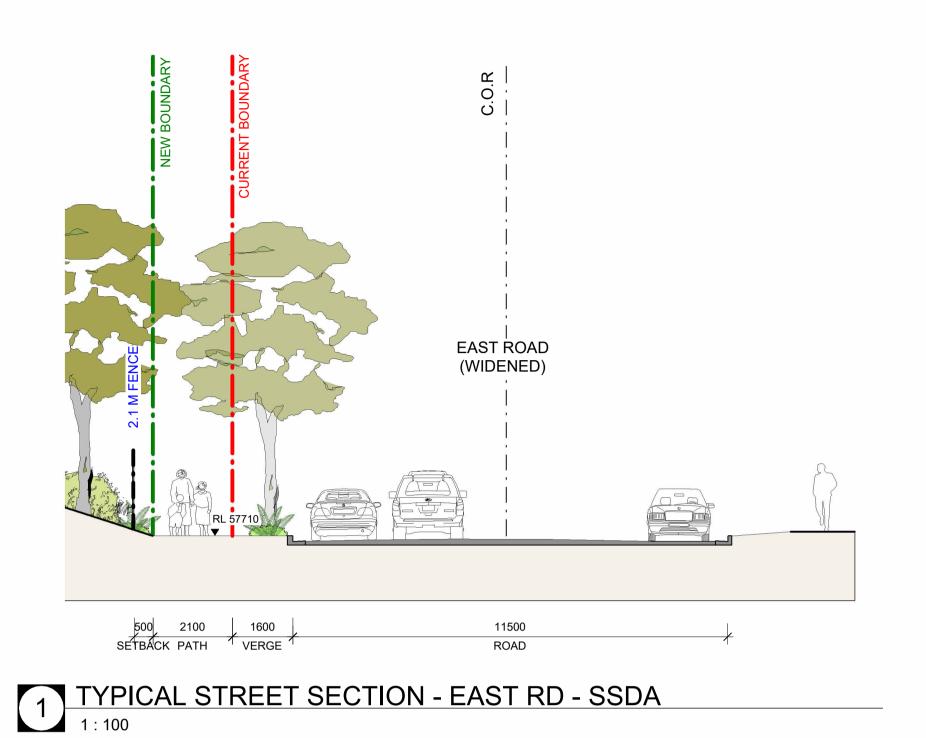

2 TYPICAL STREET SECTION - BUCHAN AVE. - SSDA 1:100

3 TYPICAL STREET SECTION - SOUTH ROAD - SSDA 1: 100

| No. | Date       | Description                     | Chk |
|-----|------------|---------------------------------|-----|
| 1   | 22/09/2023 | SSDA DRAFT & 65% SD FOR COSTING | DB  |
| 2   | 03/11/2023 | ISSUE FOR SSDA COORDINATION     | MF  |
| 3   | 20/11/2023 | ISSUE FOR SSDA                  | MF  |
| 4   | 04/12/2023 | CONSISTENCY REVIEW ISSUE        | MF  |
| 5   | 25/01/2024 | FOR SSDA LODGEMENT              | MF  |