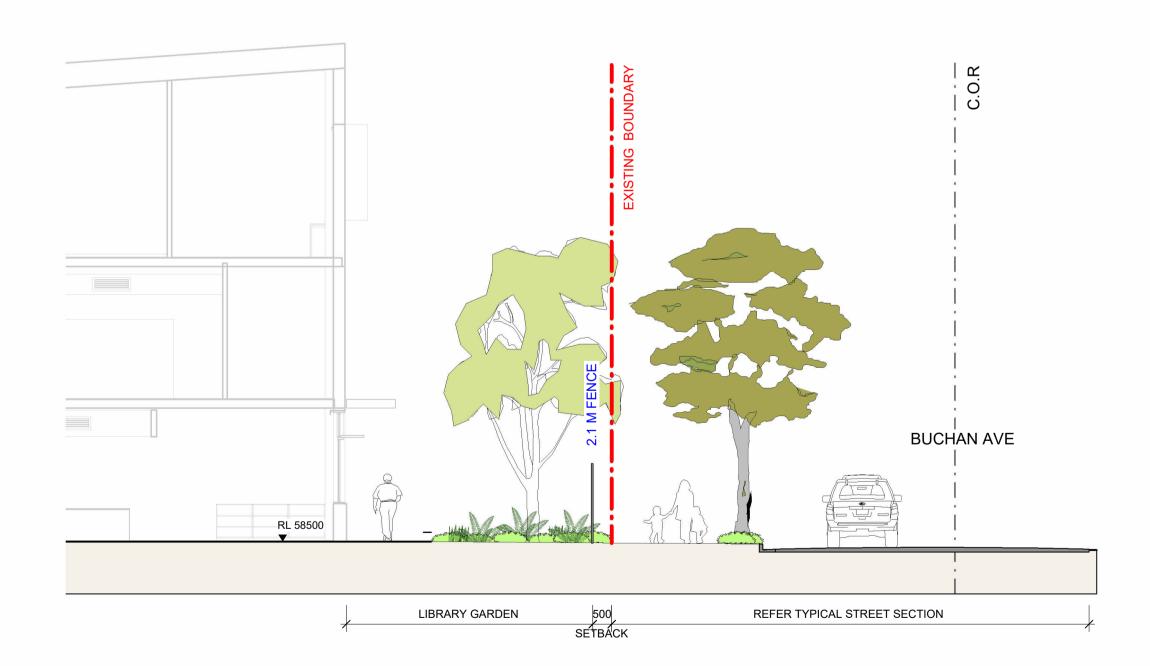

**———** EXISTING BOUNDARY

--- NEW PROPOSED BOUNDARY

**ROOF LINE** 

BUILDING LINE

STORMWATER EASEMENT

SEWER EASEMENT

PROPOSED STREET TREE

EXISTING STREET TREE TO REMOVE

OVERALL PUBLIC DOMAIN LANDSCAPE

Date 4/03/2024 5:50:40 PM

Scale 1:500 @ A1

Revision

**Drawing Reference** EPHS-NBRS-DR-SSDA-L-6001

Any form of replication of this drawing in full or in part without the written permission of NBRS+PARTNERS Pty Ltd constitutes an infringement of the