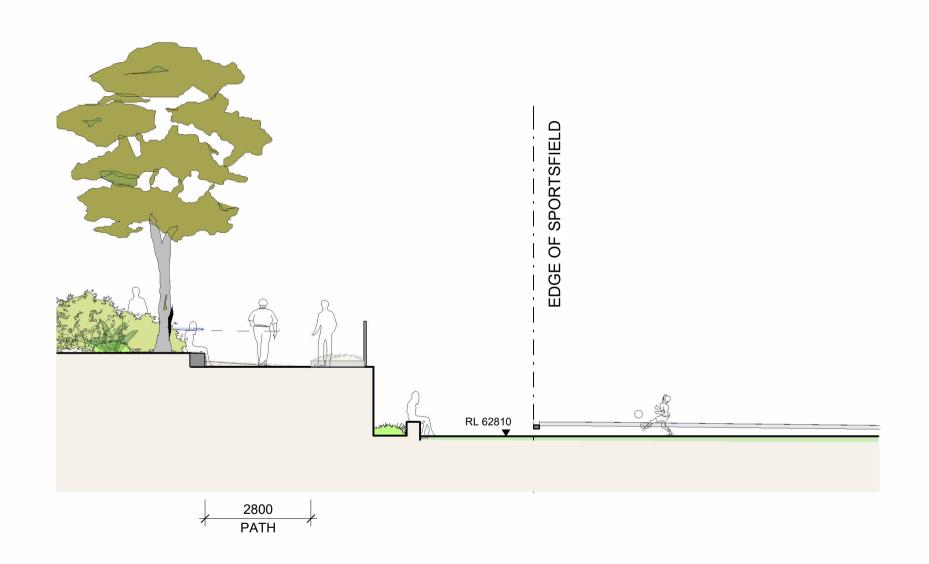

3 TYPICAL SECTION - SPORTS FIELD SOUTH END - SSDA 1: 100

| Issu | е          |                                 |      |
|------|------------|---------------------------------|------|
| No.  | Date       | Description                     | Chkd |
| 1    | 22/09/2023 | SSDA DRAFT & 65% SD FOR COSTING | DB   |
| 2    | 03/11/2023 | ISSUE FOR SSDA COORDINATION     | MF   |
| 3    | 20/11/2023 | ISSUE FOR SSDA                  | MF   |
| 4    | 04/12/2023 | CONSISTENCY REVIEW ISSUE        | MF   |
| 5    | 25/01/2024 | FOR SSDA LODGEMENT              | MF   |
|      |            |                                 |      |