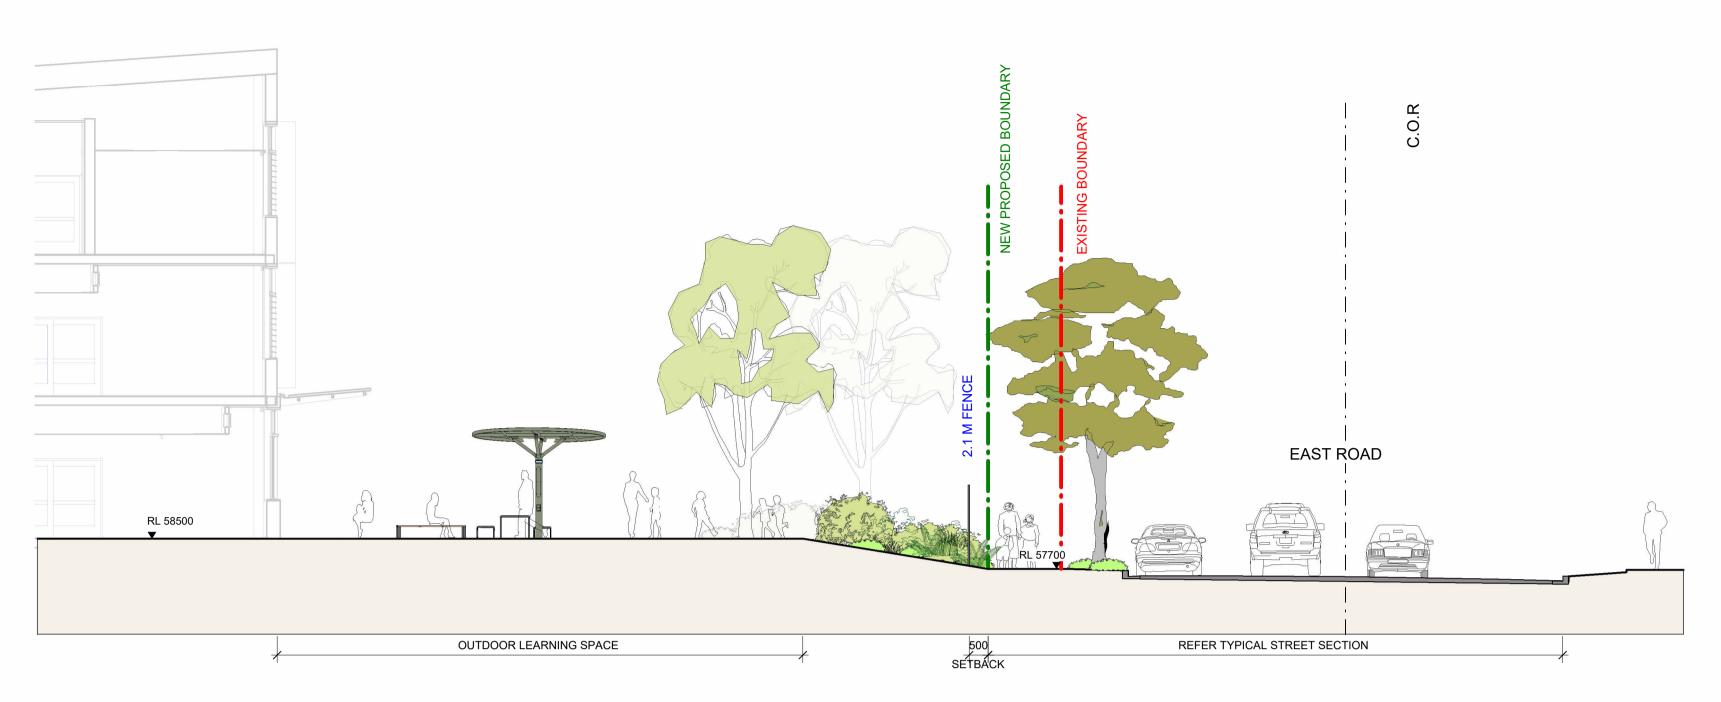

**———** EXISTING BOUNDARY

--- NEW PROPOSED BOUNDARY

**ROOF LINE** 

BUILDING LINE

STORMWATER EASEMENT

SEWER EASEMENT

PROPOSED STREET TREE

EXISTING STREET TREE TO REMOVE

OVERALL PUBLIC DOMAIN LANDSCAPE

Date 4/03/2024 5:50:40 PM

Scale 1:500 @ A1

Revision

**Drawing Reference** EPHS-NBRS-DR-SSDA-L-6001

Any form of replication of this drawing in full or in part without the written permission of NBRS+PARTNERS Pty Ltd constitutes an infringement of the