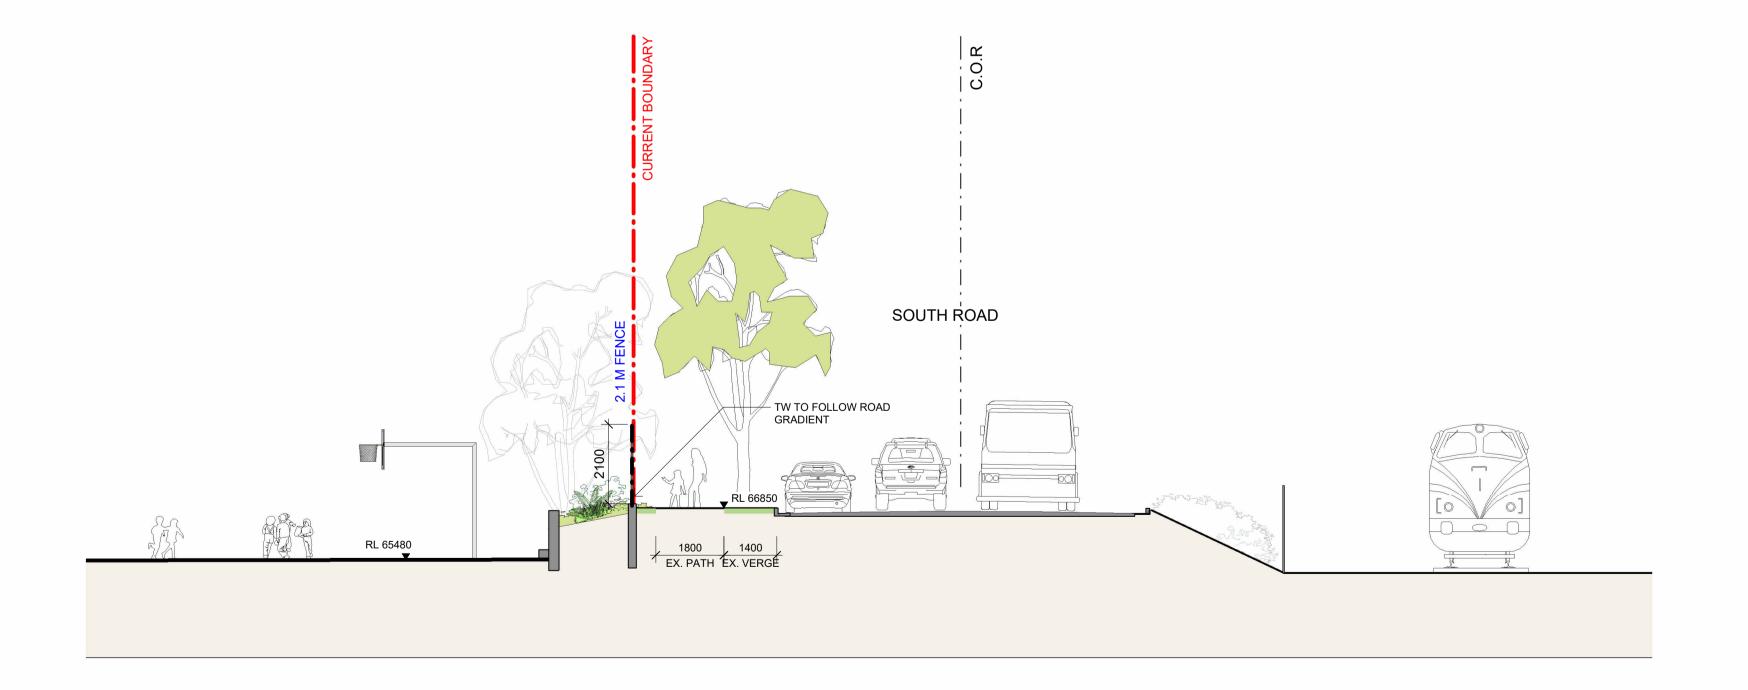

2 TYPICAL STREET SECTION - BUCHAN AVE. - SSDA 1:100

3 TYPICAL STREET SECTION - SOUTH ROAD - SSDA 1: 100

| No. | Date       | Description                     | Chk |
|-----|------------|---------------------------------|-----|
| 1   | 22/09/2023 | SSDA DRAFT & 65% SD FOR COSTING | DB  |
| 2   | 03/11/2023 | ISSUE FOR SSDA COORDINATION     | MF  |
| 3   | 20/11/2023 | ISSUE FOR SSDA                  | MF  |
| 4   | 04/12/2023 | CONSISTENCY REVIEW ISSUE        | MF  |
| 5   | 25/01/2024 | FOR SSDA LODGEMENT              | MF  |