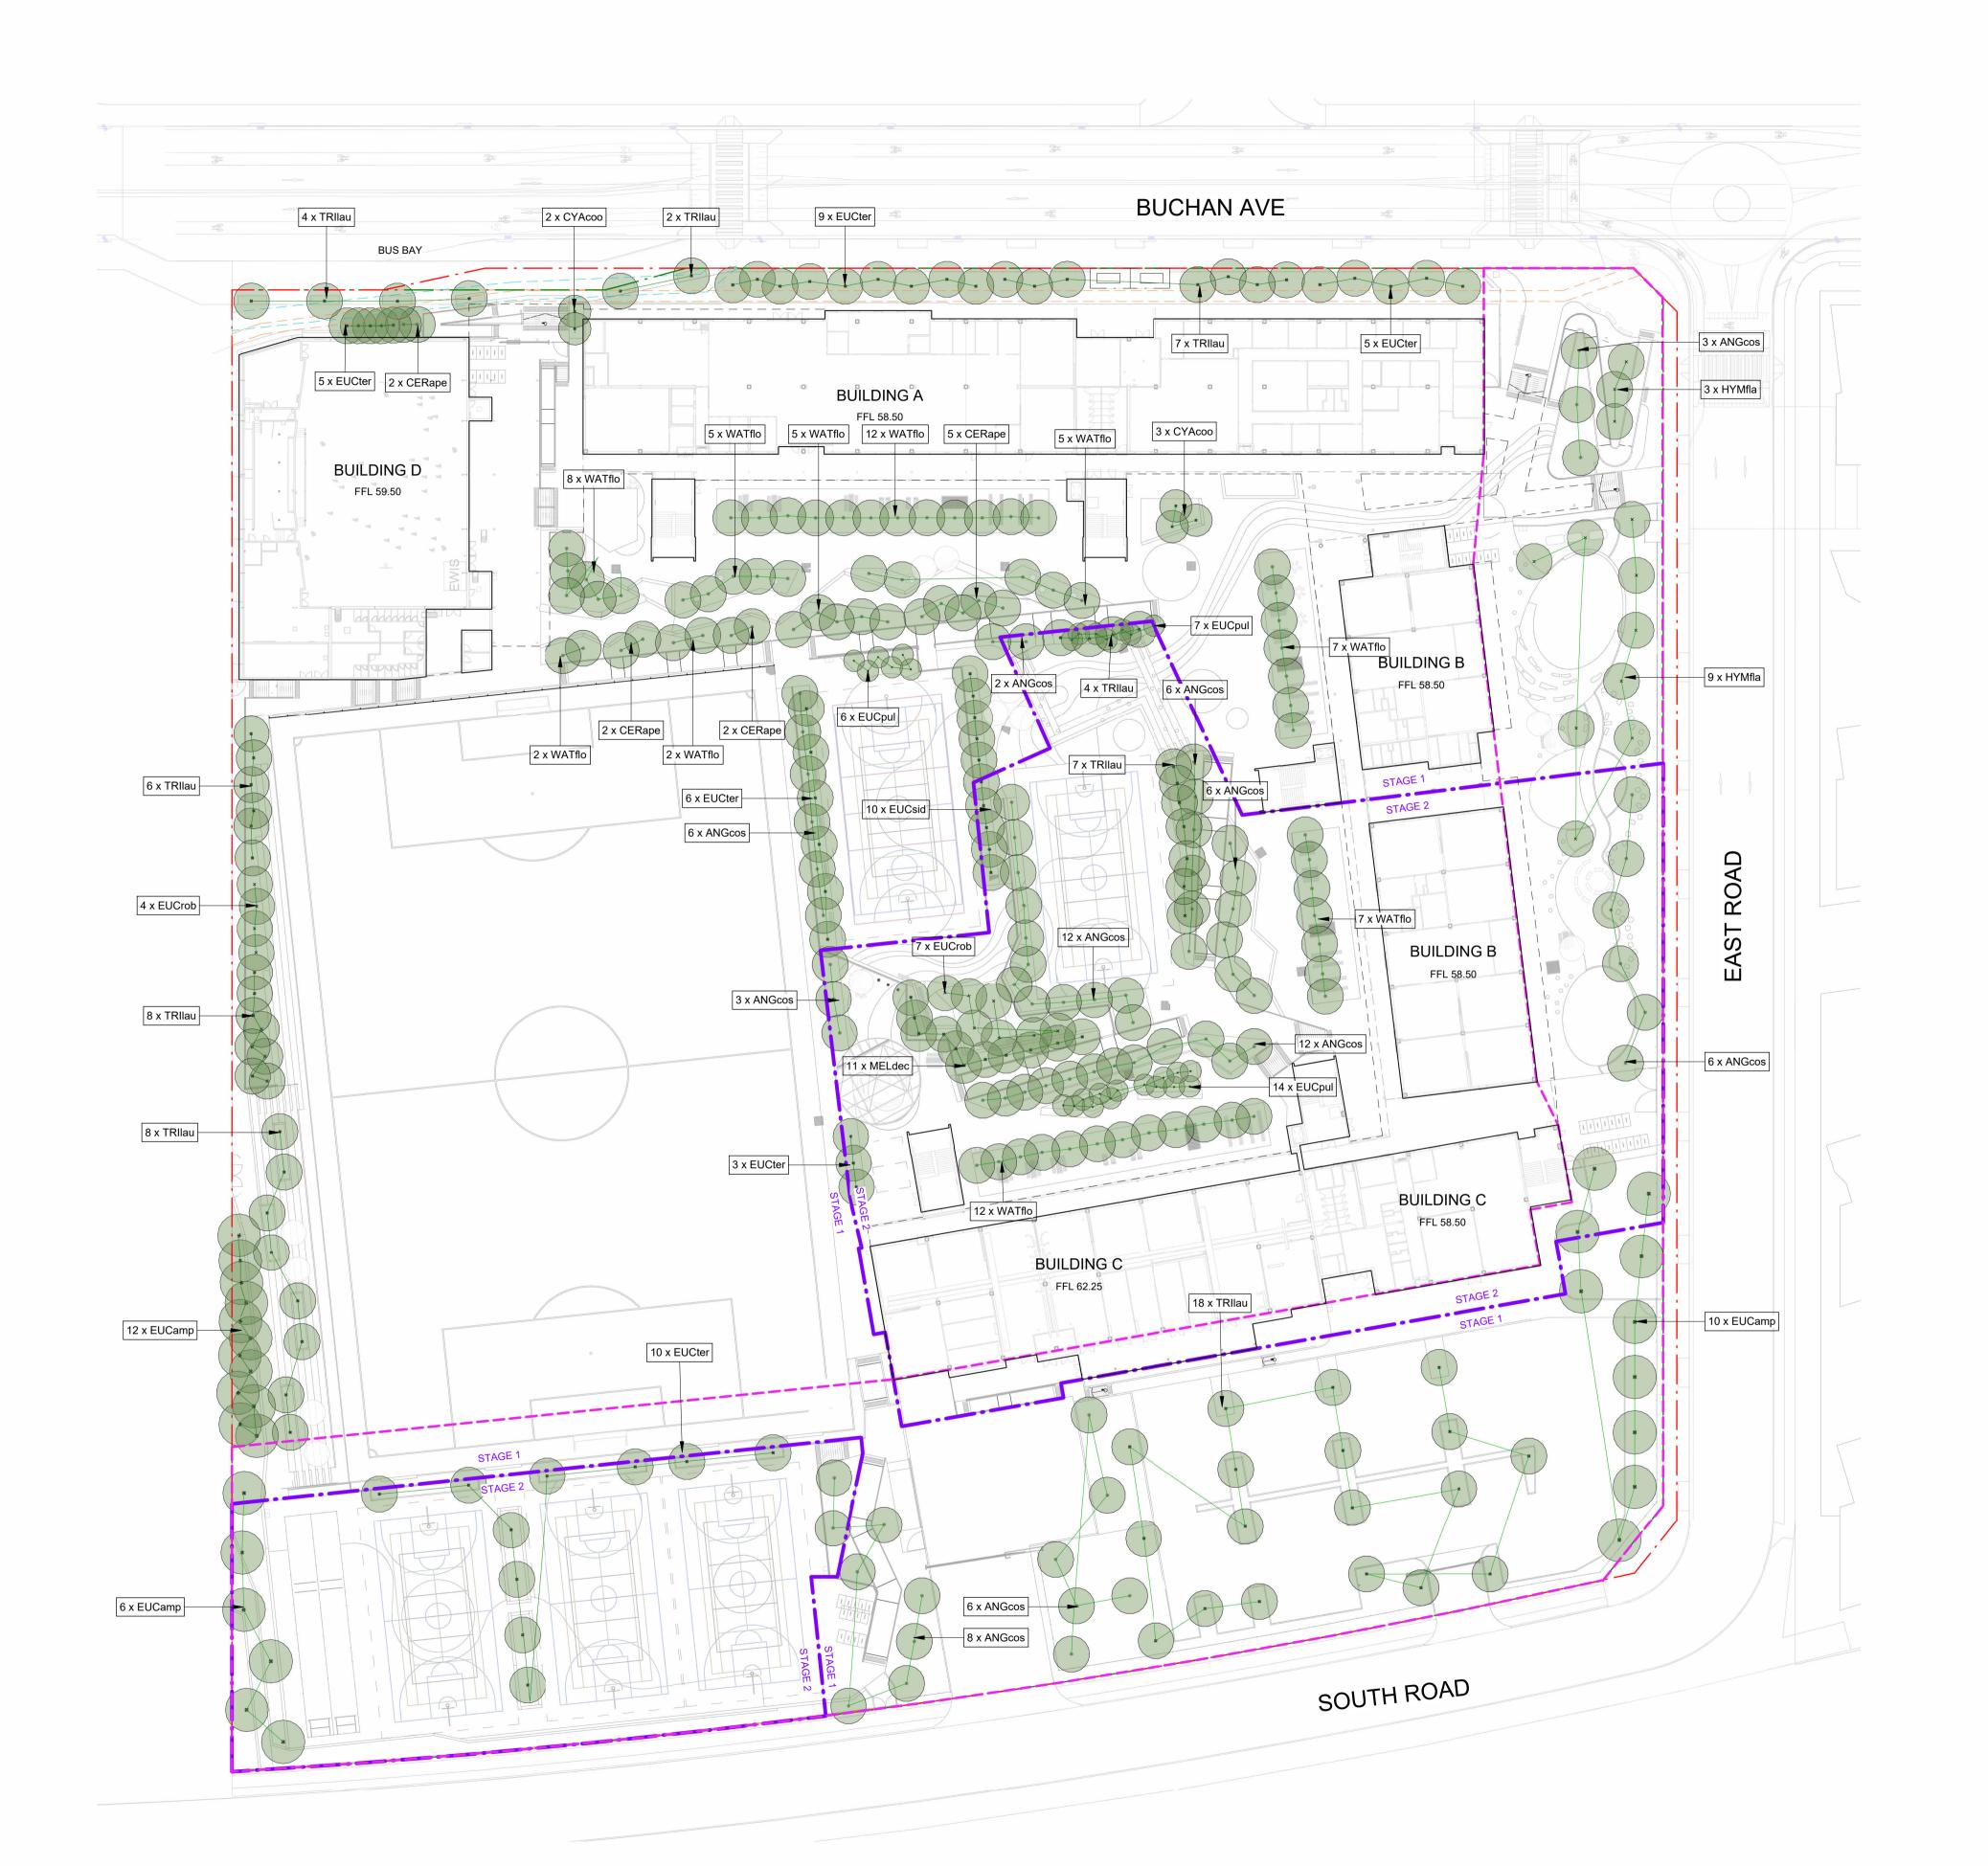

## **LEGEND**

PROPOSED BOUNDARY

ASSET PROTECTION ZONE (APZ) NON-COMBUSTIBLE MULCH FOR PLANTING AREA

**ROOF LINE** 

BUILDING LINE

STORMWATER EASEMENT

SEWER EASEMENT

PROPOSED TREES

Lot 2 DP 1287903 Buchan Ave, Edmondson Park, NSW 2174

for SINSW

Drawing Title
TREE MASTERPLAN

Date 4/03/2024 5:47:04 PM Scale 1:500 @ A1

Drawing Reference

Revision EPHS-NBRS-DR-SSDA-L-3003

Any form of replication of this drawing in full or in part without the written permission of NBRS+PARTNERS Pty Ltd constitutes an infringement of the copyright.