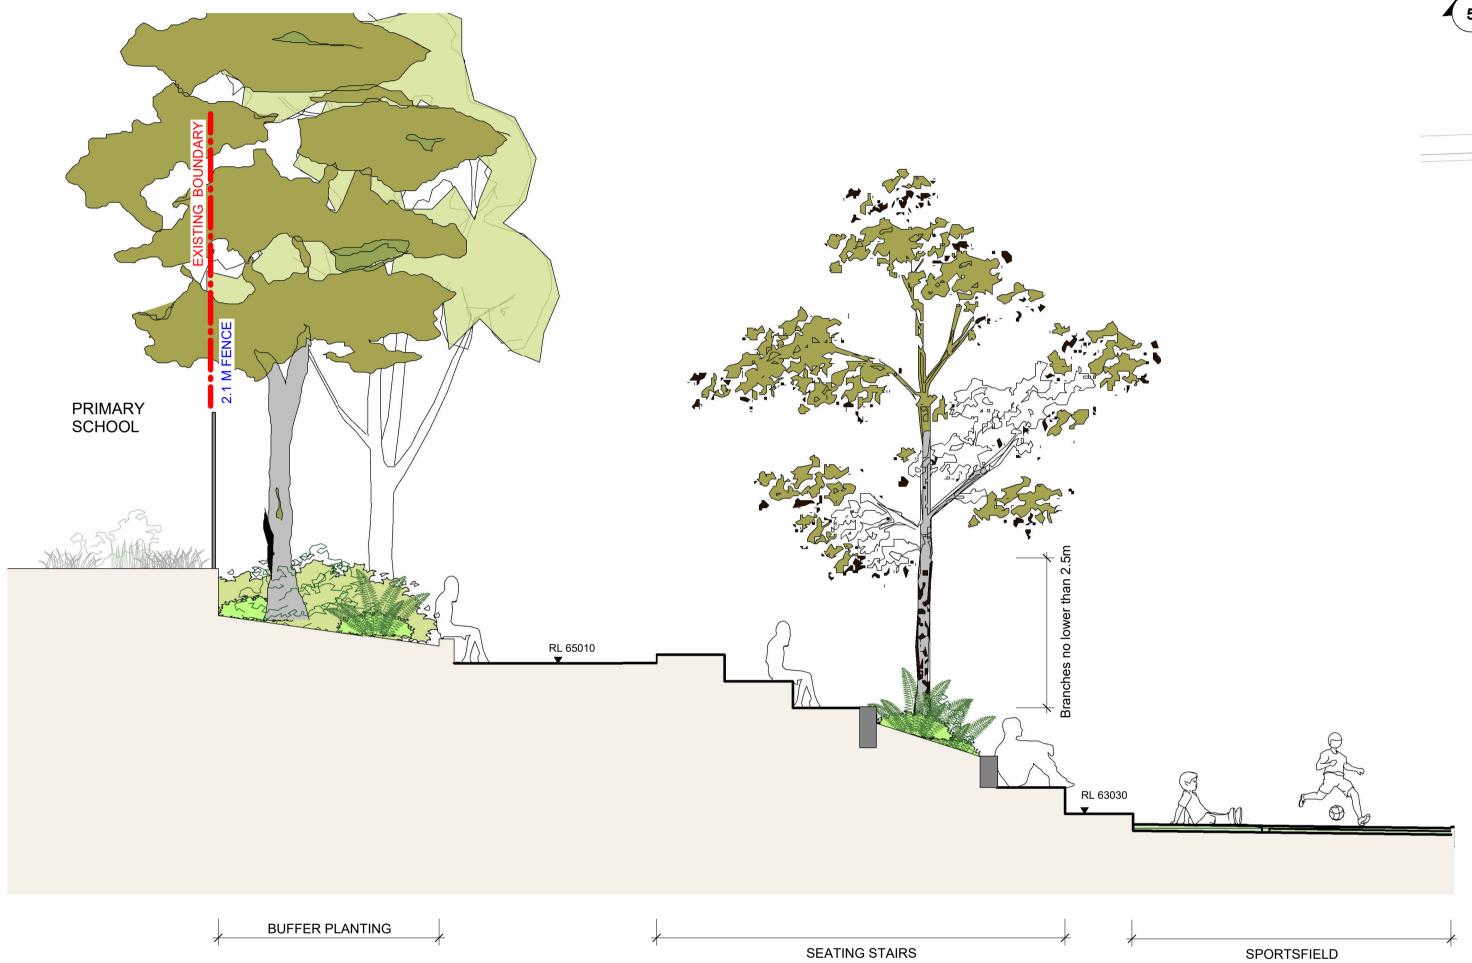

3 TYPICAL SECTION - SPORTS FIELD SOUTH END - SSDA 1: 100

| Issu | е          |                                 |      |
|------|------------|---------------------------------|------|
| No.  | Date       | Description                     | Chkd |
| 1    | 22/09/2023 | SSDA DRAFT & 65% SD FOR COSTING | DB   |
| 2    | 03/11/2023 | ISSUE FOR SSDA COORDINATION     | MF   |
| 3    | 20/11/2023 | ISSUE FOR SSDA                  | MF   |
| 4    | 04/12/2023 | CONSISTENCY REVIEW ISSUE        | MF   |
| 5    | 25/01/2024 | FOR SSDA LODGEMENT              | MF   |
|      |            |                                 |      |