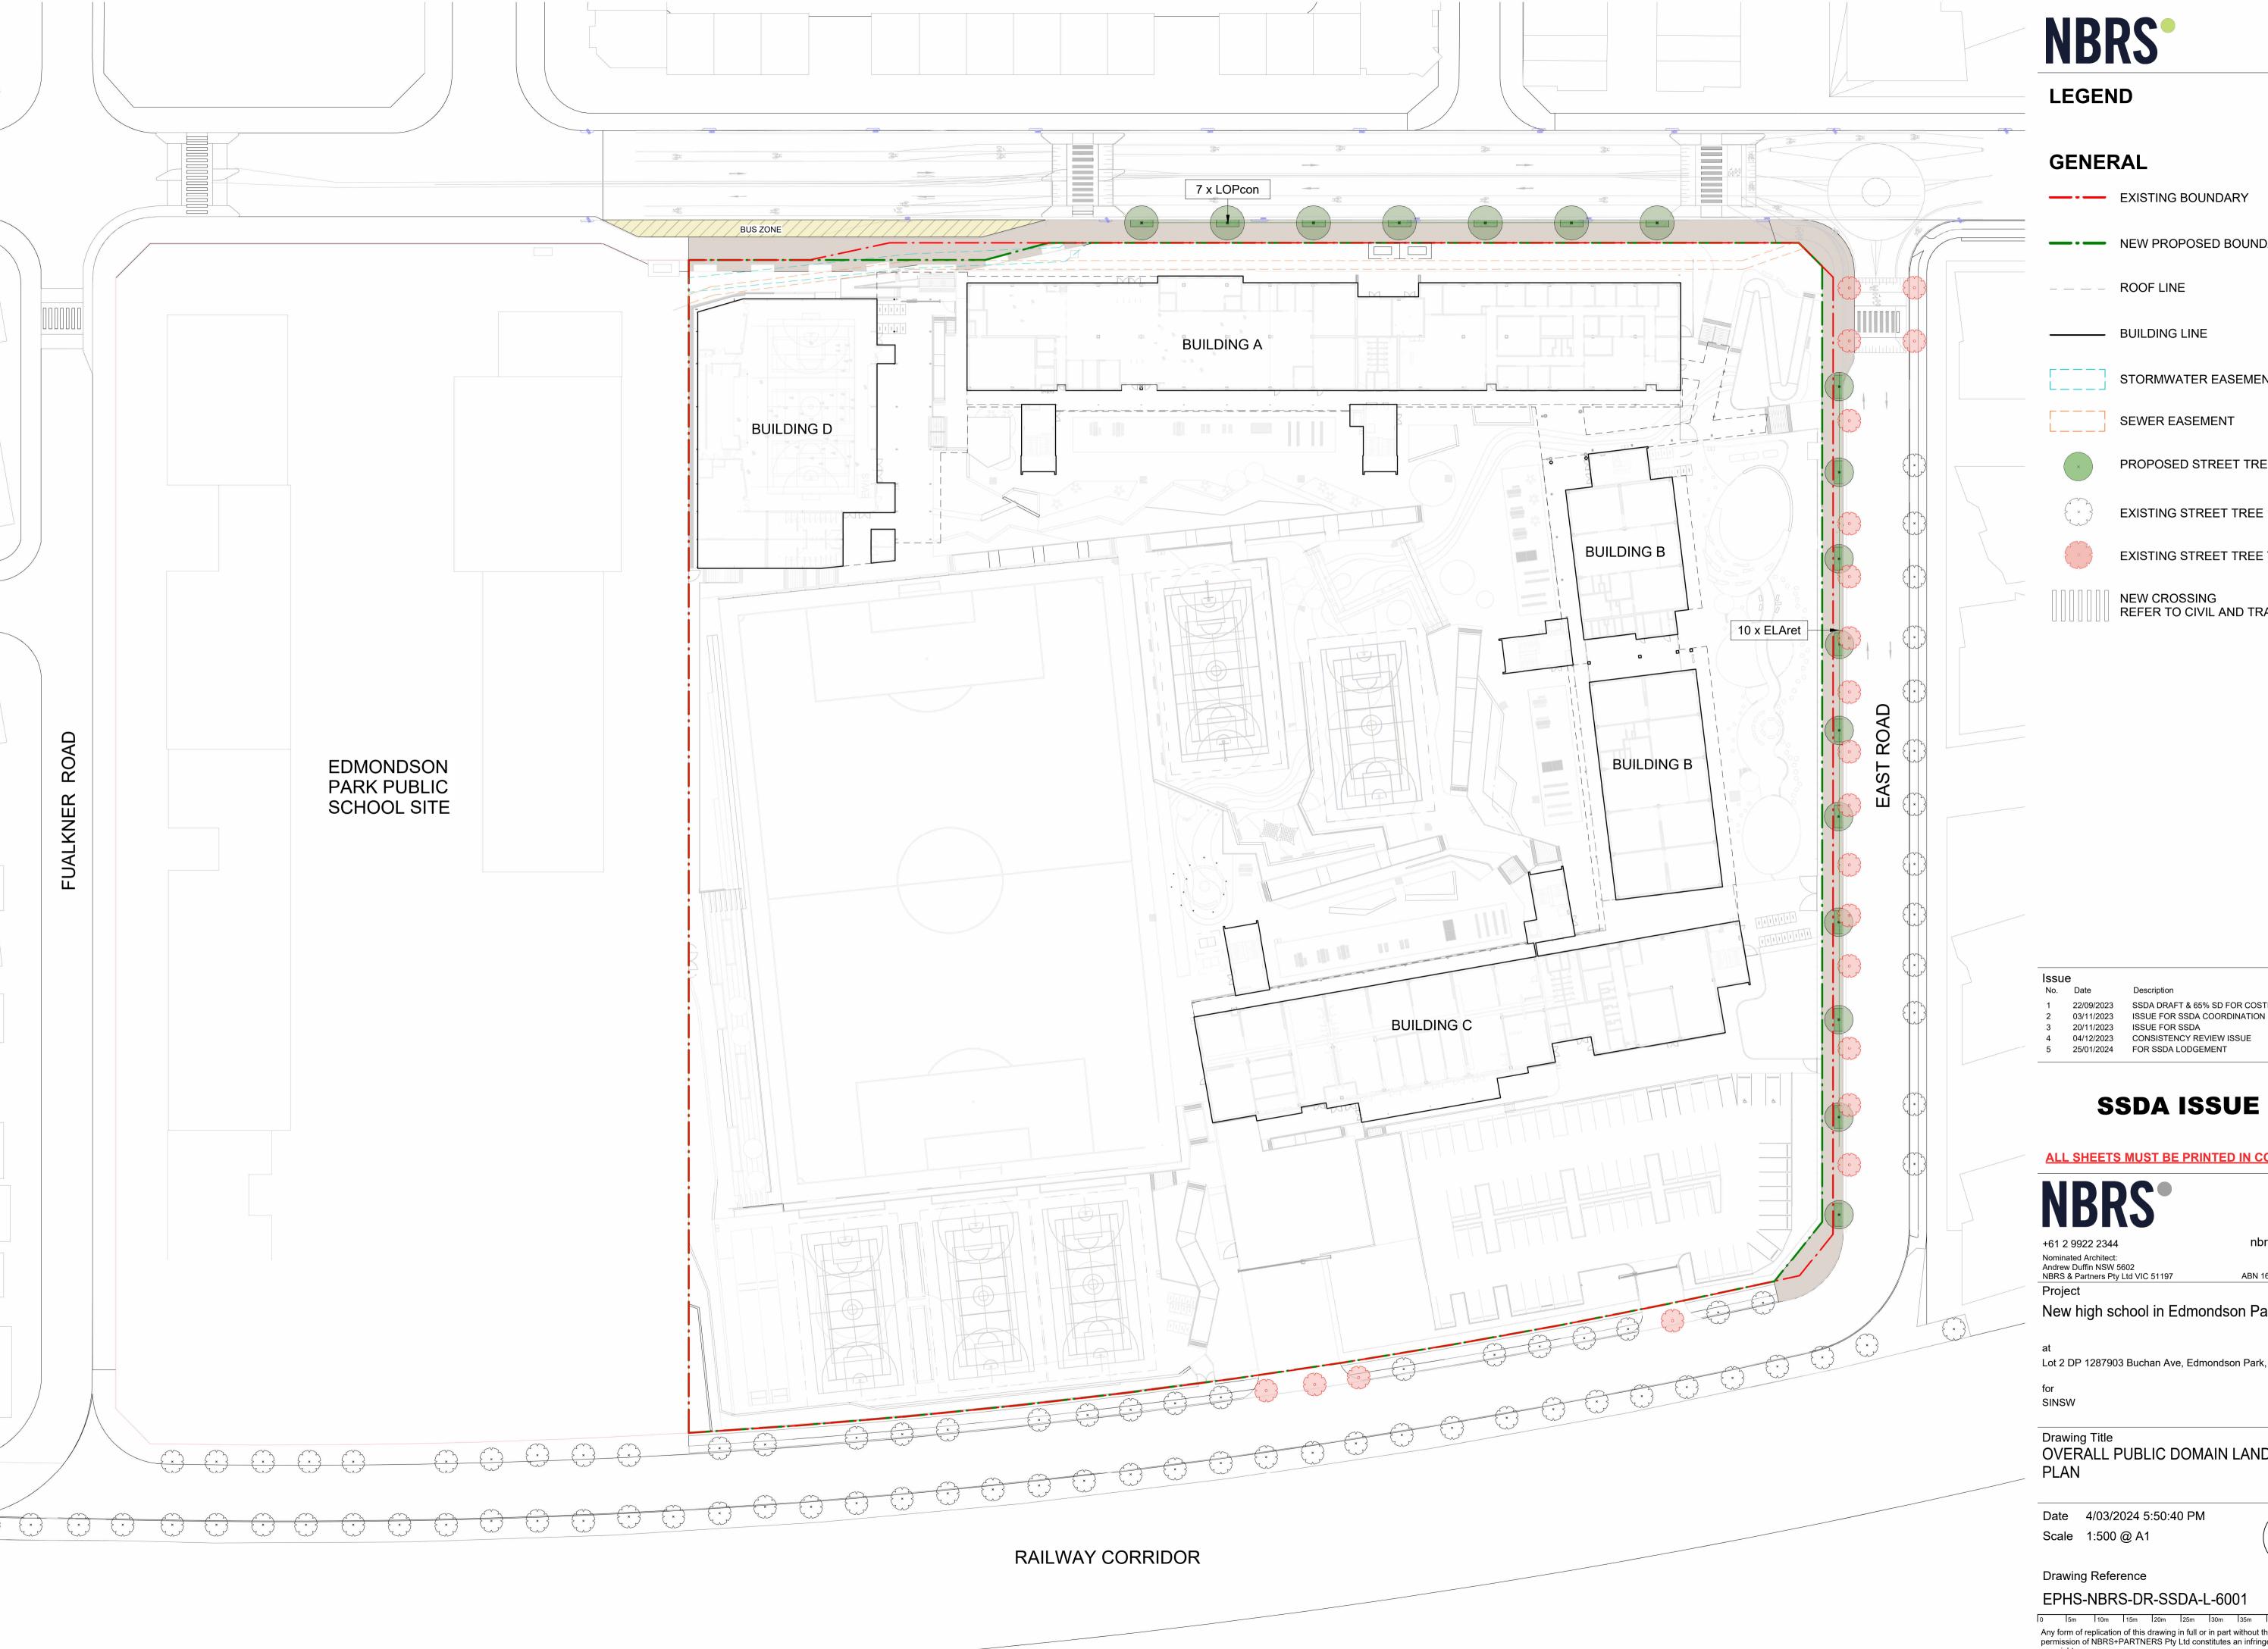

**———** EXISTING BOUNDARY

--- NEW PROPOSED BOUNDARY

**ROOF LINE** 

BUILDING LINE

STORMWATER EASEMENT

SEWER EASEMENT

PROPOSED STREET TREE

EXISTING STREET TREE TO REMOVE

NEW CROSSING REFER TO CIVIL AND TRAFFIC

ISSUE FOR SSDA COORDINATION MF ISSUE FOR SSDA 20/11/2023 04/12/2023 CONSISTENCY REVIEW ISSUE 25/01/2024 FOR SSDA LODGEMENT

OVERALL PUBLIC DOMAIN LANDSCAPE

Date 4/03/2024 5:50:40 PM

Scale 1:500 @ A1

Revision

**Drawing Reference** EPHS-NBRS-DR-SSDA-L-6001

Any form of replication of this drawing in full or in part without the written permission of NBRS+PARTNERS Pty Ltd constitutes an infringement of the