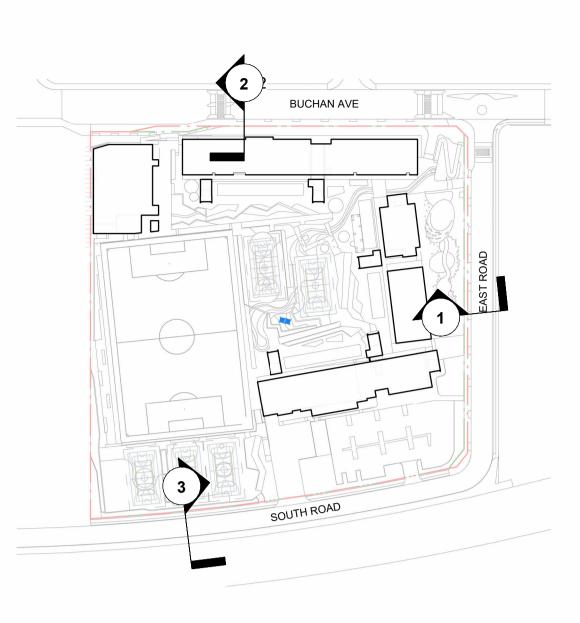

TRAFFIC

ISSUE FOR SSDA COORDINATION MF ISSUE FOR SSDA 20/11/2023 04/12/2023 CONSISTENCY REVIEW ISSUE 25/01/2024 FOR SSDA LODGEMENT

## SSDA ISSUE

#### **ALL SHEETS MUST BE PRINTED IN COLOUR**

nbrs.com.au

Nominated Architect: Andrew Duffin NSW 5602 NBRS & Partners Pty Ltd VIC 51197

ABN 16 002 247 565

New high school in Edmondson Park

Lot 2 DP 1287903 Buchan Ave, Edmondson Park, NSW 2174

OVERALL PUBLIC DOMAIN LANDSCAPE

Date 4/03/2024 5:50:40 PM

Scale 1:500 @ A1

Revision

**Drawing Reference** EPHS-NBRS-DR-SSDA-L-6001

Any form of replication of this drawing in full or in part without the written permission of NBRS+PARTNERS Pty Ltd constitutes an infringement of the





2 TYPICAL STREET SECTION - BUCHAN AVE. - SSDA 1:100



3 TYPICAL STREET SECTION - SOUTH ROAD - SSDA 1: 100







| No. | Date       | Description                     | Chk |
|-----|------------|---------------------------------|-----|
| 1   | 22/09/2023 | SSDA DRAFT & 65% SD FOR COSTING | DB  |
| 2   | 03/11/2023 | ISSUE FOR SSDA COORDINATION     | MF  |
| 3   | 20/11/2023 | ISSUE FOR SSDA                  | MF  |
| 4   | 04/12/2023 | CONSISTENCY REVIEW ISSUE        | MF  |
| 5   | 25/01/2024 | FOR SSDA LODGEMENT              | MF  |

# SSDA ISSUE

### ALL SHEETS MUST BE PRINTED IN COLOUR

nbrs.com.au Nominated Architect: Andrew Duffin NSW 5602 NBRS & Partners Pty Ltd VIC 51197

New high school in Edmondson Park

ABN 16 002 247 565

Revision

Lot 2 DP 1287903 Buchan Ave, Edmondson Park, NSW 2174

for SINSW

**Drawing Title** PUBLIC DOMAIN STREET SECTIONS

Date 4/03/2024 5:50:55 PM Scale As indicate