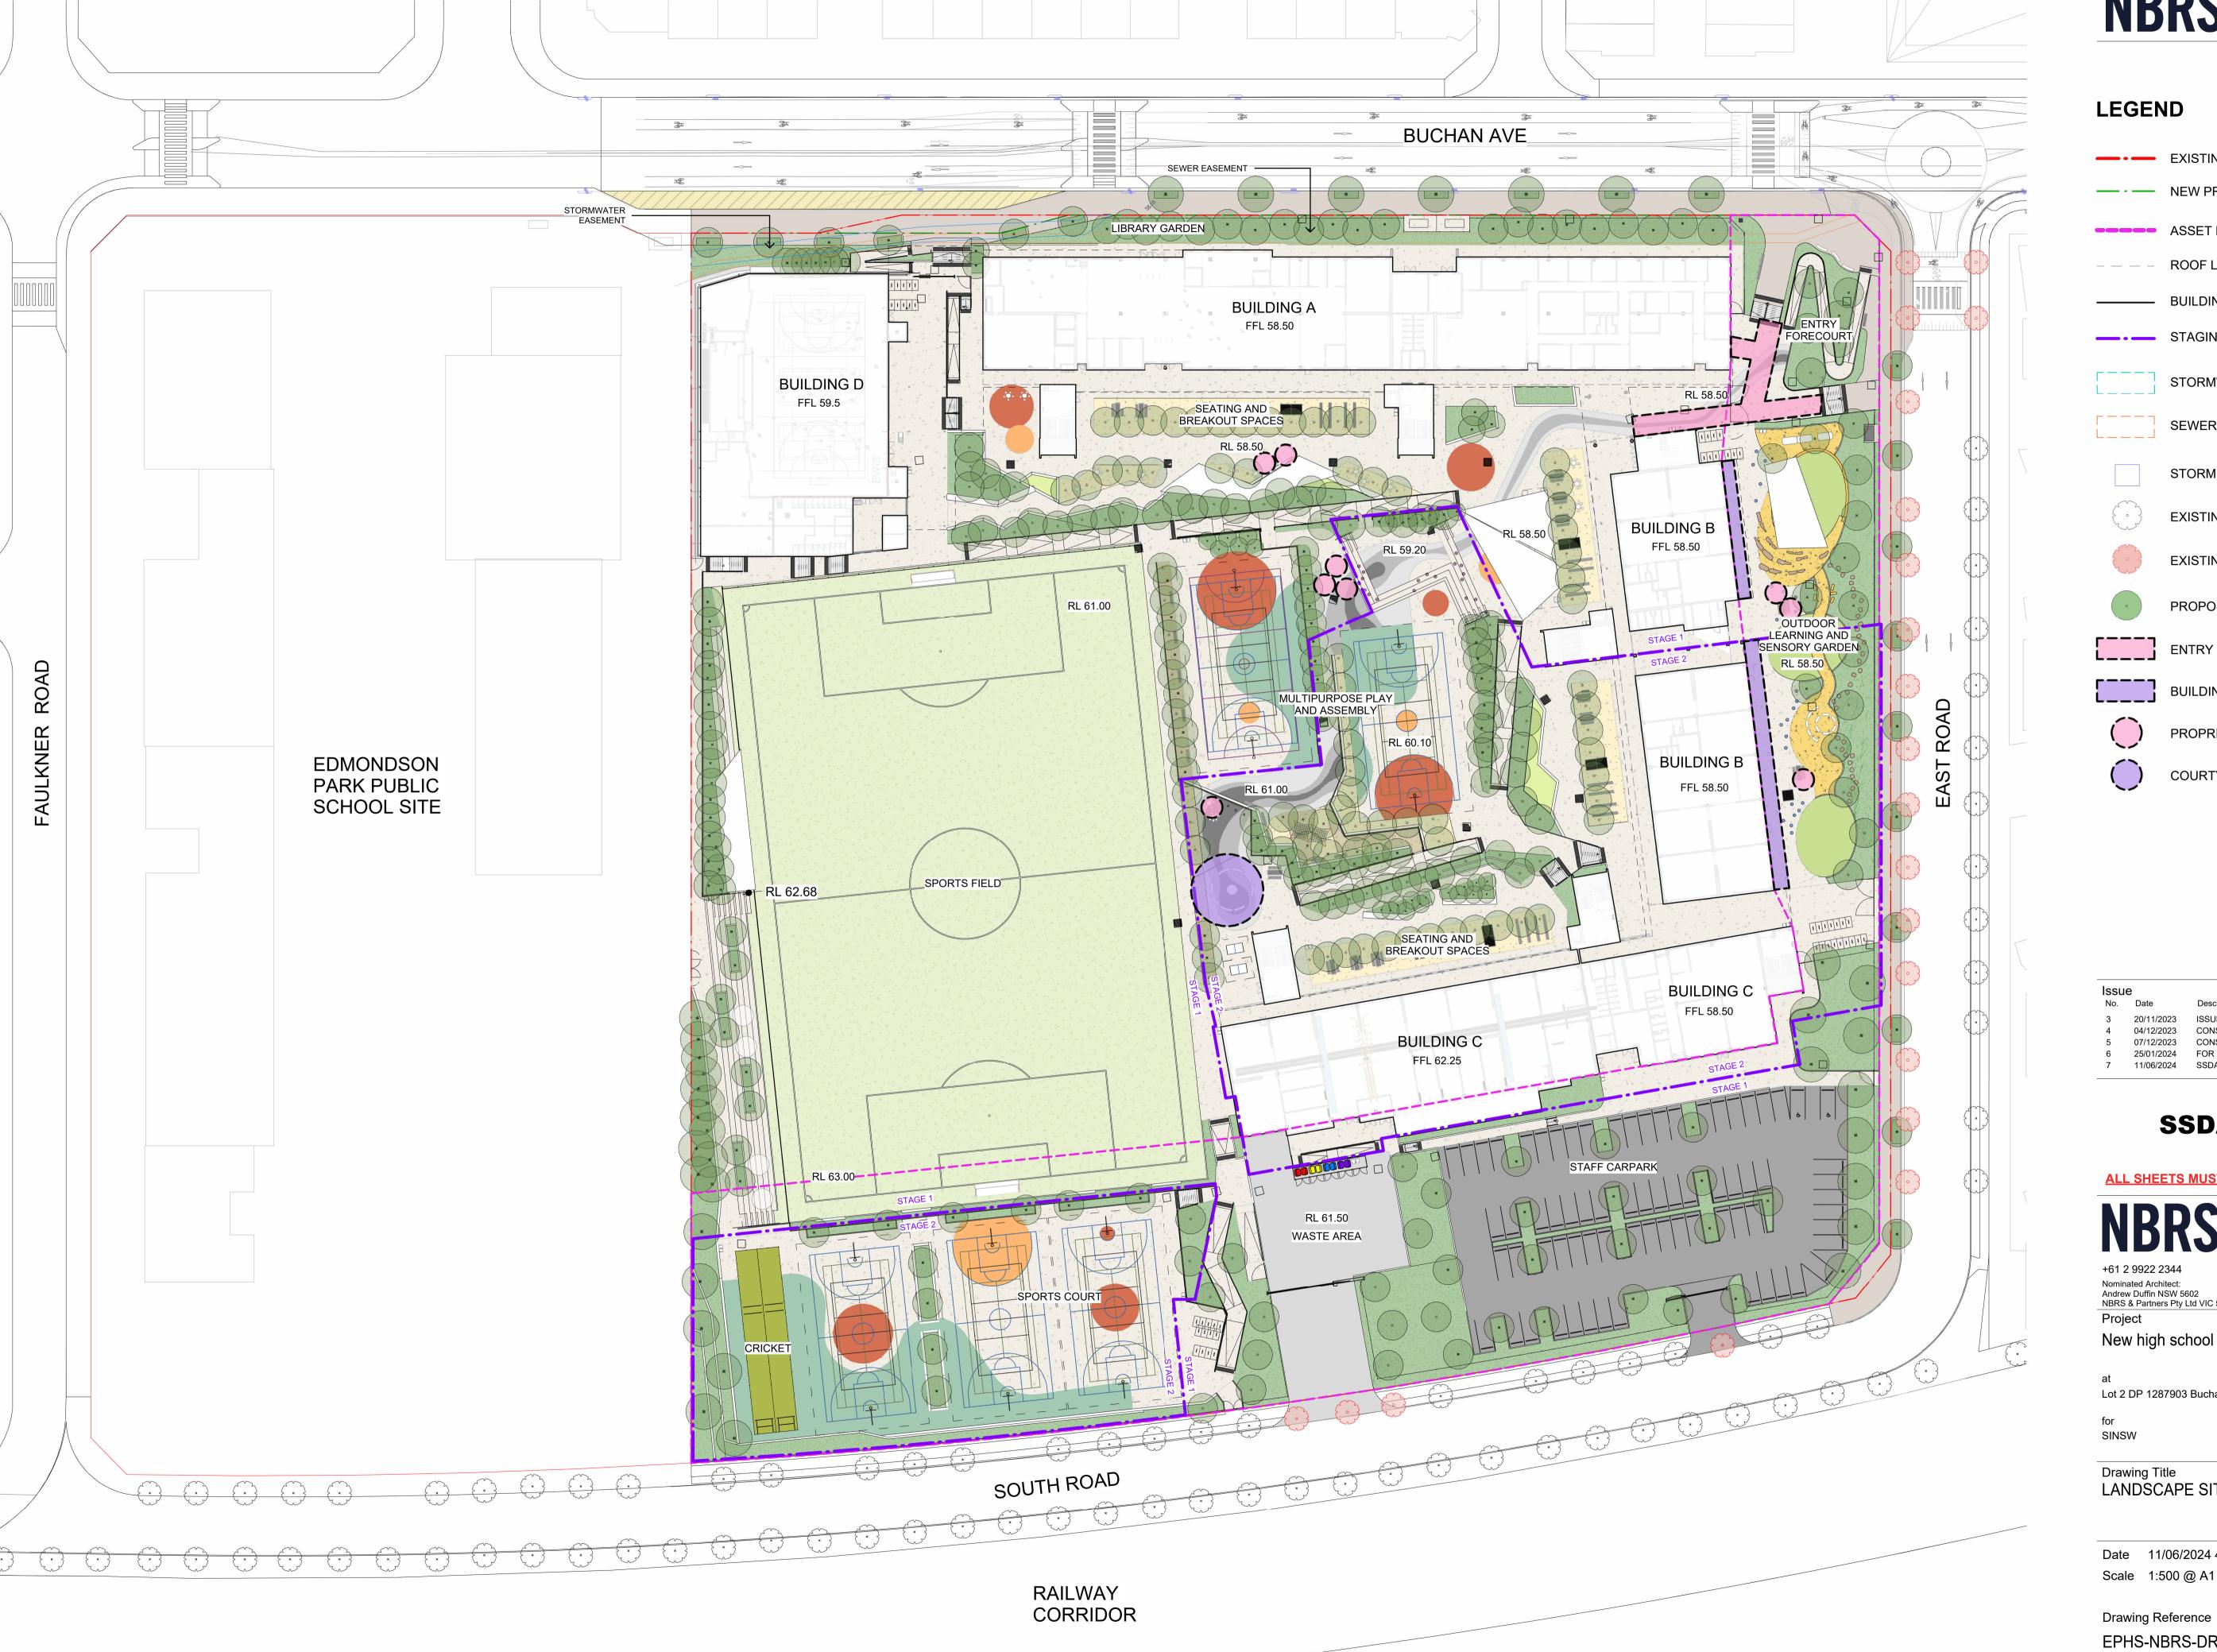

## **LEGEND**

EXISTING BOUNDARY

— - — NEW PROPOSED BOUNDARY

ASSET PROTECTION ZONE (APZ)

**ROOF LINE** 

**BUILDING LINE** 

**STAGING LINE** 

STORMWATER EASEMENT

SEWER EASEMENT

STORM WATER PITS

**EXISTING TREE** 

EXISTING TREE TO REMOVE

PROPOSED TREE

**ENTRY CANOPY** 

BUILDING B AWNING

PROPRIETARY SHADING SYSTEM

COURTYARD CANOPY

Issue CONSISTENCY REVIEW ISSUE CONSISTENCY REVIEW ISSUE 07/12/2023 25/01/2024 FOR SSDA LODGEMENT 11/06/2024 SSDA RESPONSE

Lot 2 DP 1287903 Buchan Ave, Edmondson Park, NSW 2174

SINSW

**Drawing Title** LANDSCAPE SITE PLAN

Date 11/06/2024 4:26:48 PM

Scale 1:500 @ A1

Revision

EPHS-NBRS-DR-SSDA-L-1001

0 | 5m | 10m | 15m | 20m | 25m | 30m | 35m | 40m | 1:500 Any form of replication of this drawing in full or in part without the written permission of NBRS+PARTNERS Pty Ltd constitutes an infringement of the

FN01 - 2.1M SECURITY FENCE

DOUBLE SWING GATE

SINGLE SWING GATE

SPORTS COURT AND FIELD REQUIRE FENCING BY CONTRACTOR

**SLIDING GATE** 

FN02 - 4.5M SPORTS FIELD FENCE

**EXISTING PRIMARY SCHOOL FENCE** 

RIC - REINFORCED CONCRETE

SPECIFICATION

Free play

Sports field

**MP01 - MASS PLANTING** 

REFER PLANTING PLAN

**TF01 - NATURAL TURF** 

TF02 - NATURAL TURF

REFER TO CIVIL DOCUMENTATION AND

PROPOSED TREE

**EXISTING TREES** 

PAV04b - RESIN BOUND

**PAV07 - SYNTHETIC TURF** 

PAV05 - DECOMPOSED GRANITE

**PAV06 - RECYCLED SANDSTONE STEPPERS** 

Colour: Sterling

Colour: Gold