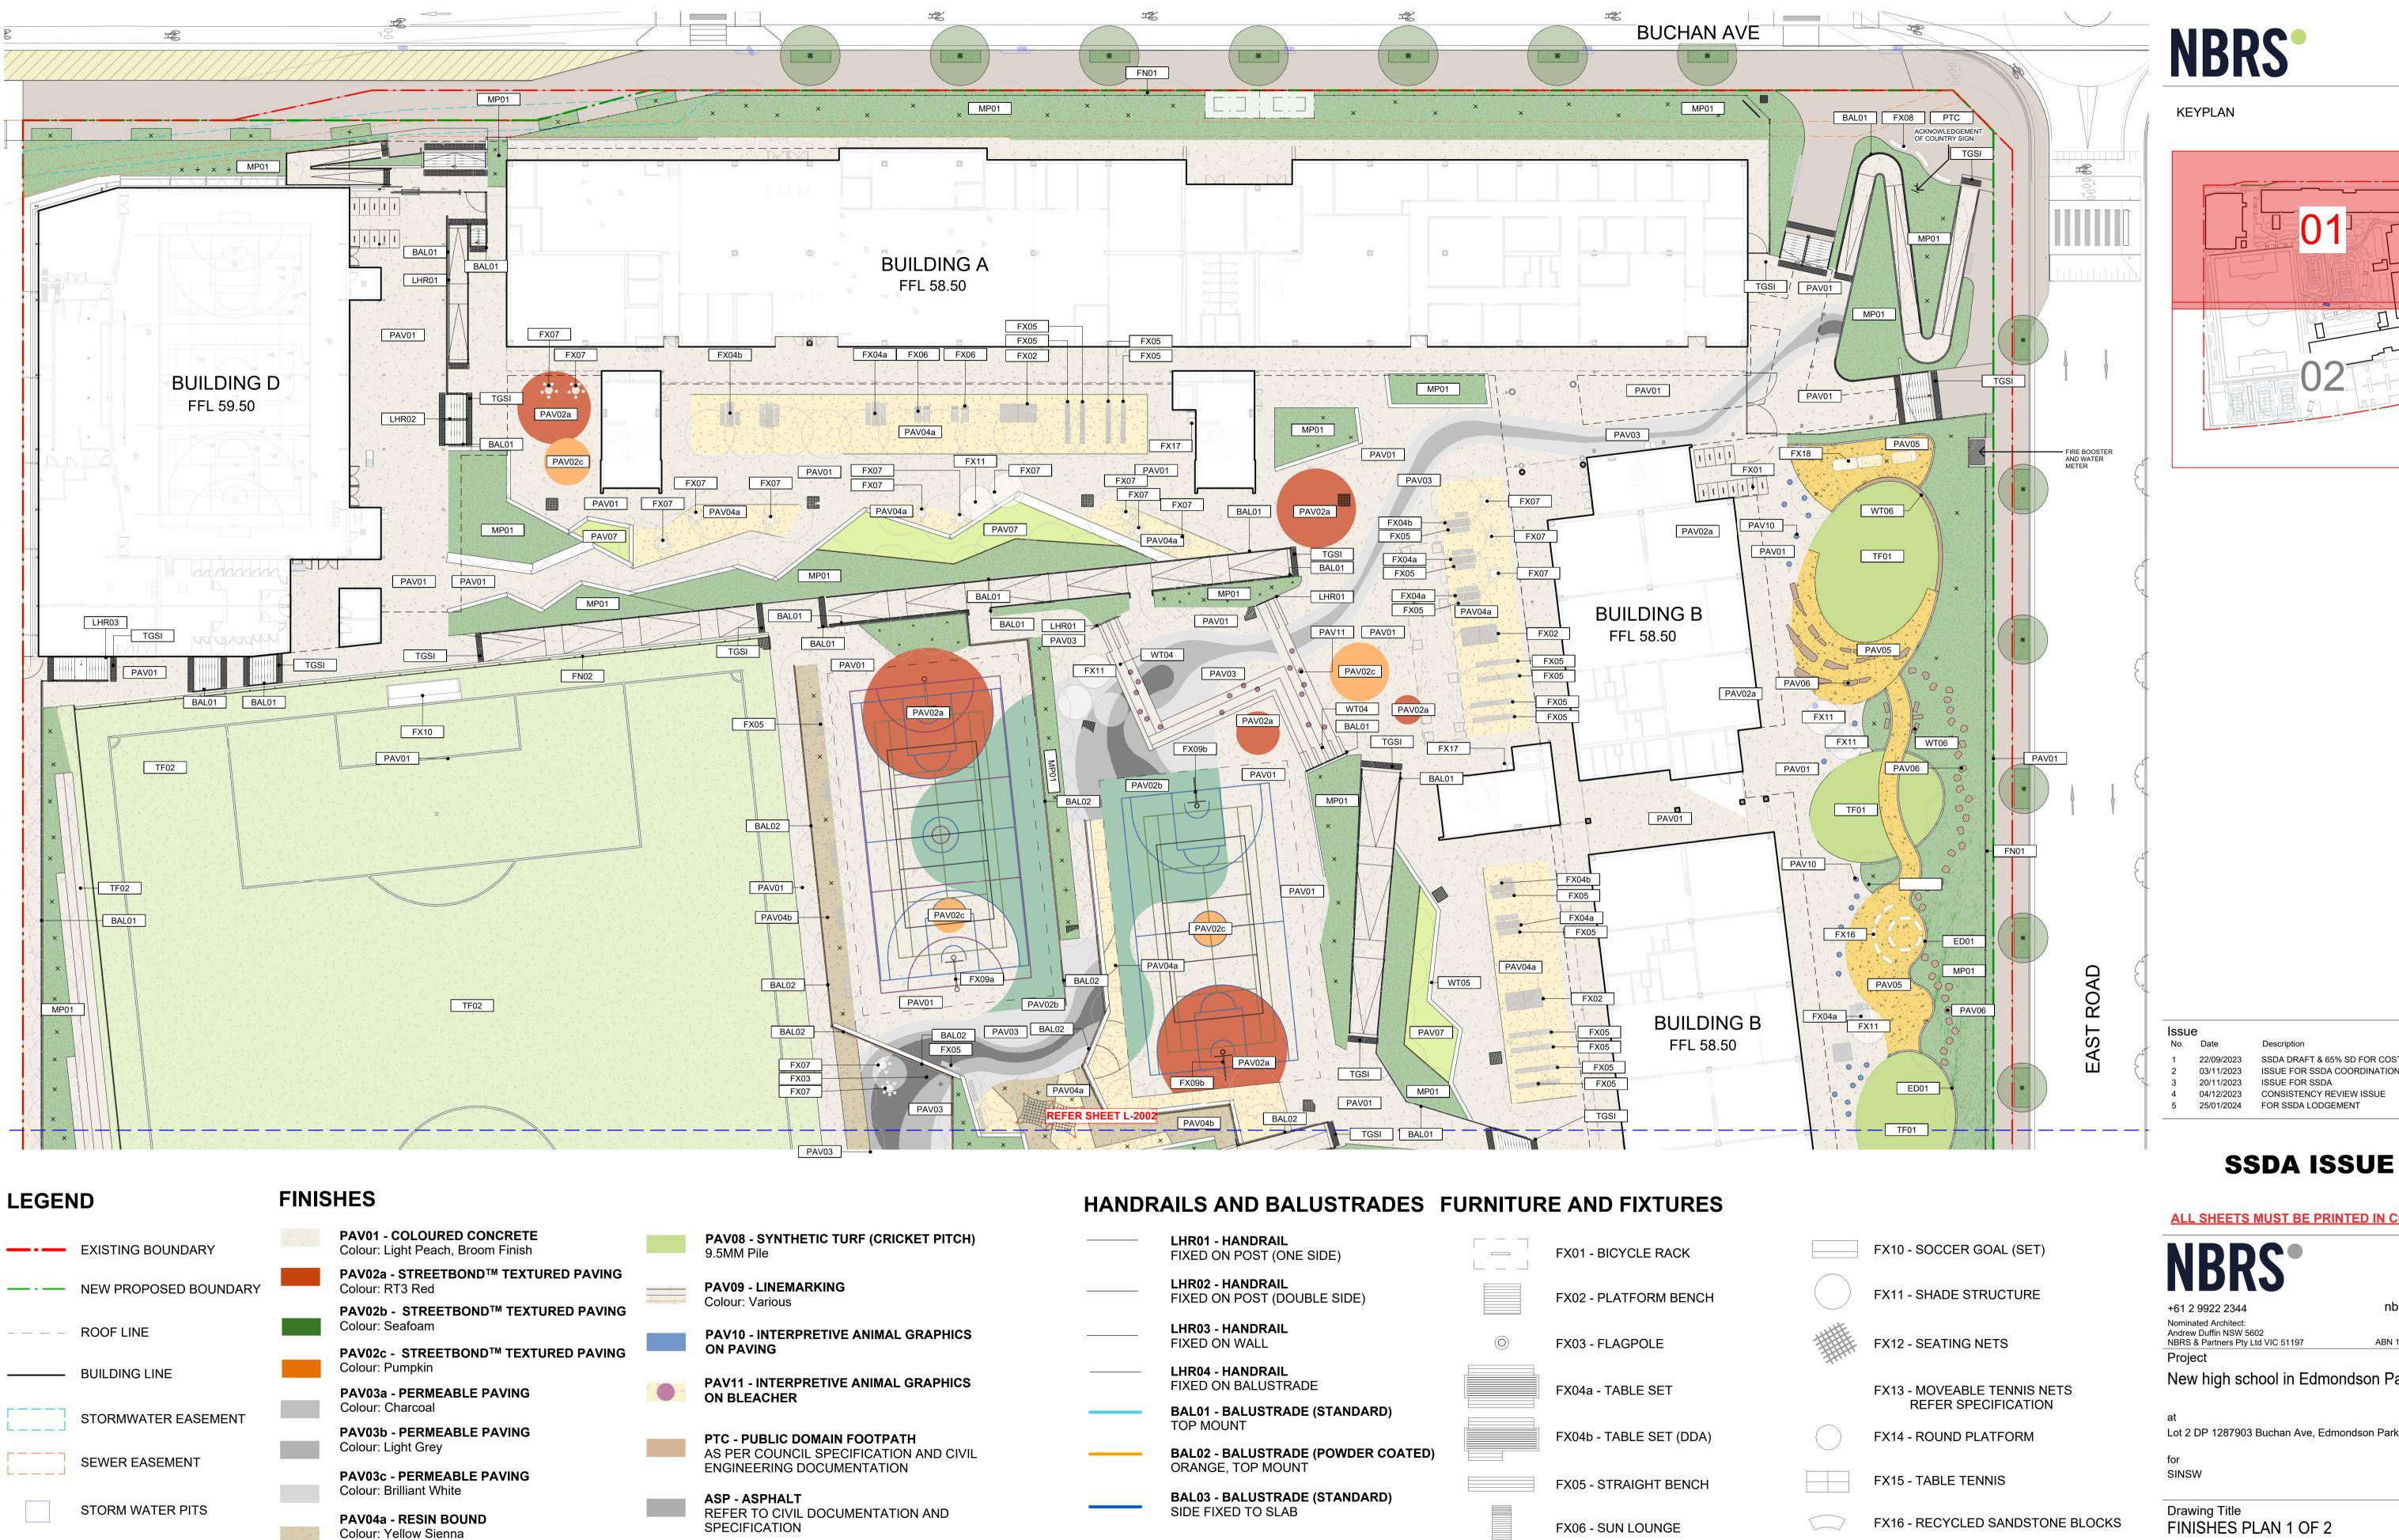

FN01 - 2.1M SECURITY FENCE

DOUBLE SWING GATE

SINGLE SWING GATE

SPORTS COURT AND FIELD REQUIRE FENCING BY CONTRACTOR

**SLIDING GATE** 

FN02 - 4.5M SPORTS FIELD FENCE

**EXISTING PRIMARY SCHOOL FENCE** 

RIC - REINFORCED CONCRETE

SPECIFICATION

Free play

Sports field

**MP01 - MASS PLANTING** 

REFER PLANTING PLAN

**TF01 - NATURAL TURF** 

TF02 - NATURAL TURF

REFER TO CIVIL DOCUMENTATION AND

PROPOSED TREE

**EXISTING TREES** 

PAV04b - RESIN BOUND

**PAV07 - SYNTHETIC TURF** 

PAV05 - DECOMPOSED GRANITE

**PAV06 - RECYCLED SANDSTONE STEPPERS** 

Colour: Sterling

Colour: Gold

Size Varies

40mm Pile

## ISSUE FOR SSDA CONSISTENCY REVIEW ISSUE FOR SSDA LODGEMENT

nbrs.com.au

ABN 16 002 247 565

Revision

Andrew Duffin NSW 5602 NBRS & Partners Pty Ltd VIC 51197

New high school in Edmondson Park

Lot 2 DP 1287903 Buchan Ave, Edmondson Park, NSW 2174

FINISHES PLAN 1 OF 2

FX17 - BIN - RECYCLE & GENERAL WASTE

FX19 - CRICKET NETS (NOT SHOWN ON PLAN)

FX20 - INTERPRETIVE PLANTING PLAGUE

(NOT SHOWN ON PLAN)

ALLOW FOR 15 UNITS

FX18 - RAISED VEGETABLE GARDEN

FX07 - ROUND TABLE AND STOOLS

FX09a - 2.4M OUTREACH REVERSIBLE

FX09b - 2.4M OUTREACH BASKETBALL

FX08 - CURVED BENCH

BASKETBALL HOOP POST

**HOOP POST** 

Date 4/03/2024 5:43:56 PM

Scale 1:300 @ A1

Drawing Reference

EPHS-NBRS-DR-SSDA-L-2001

Any form of replication of this drawing in full or in part without the written permission of NBRS+PARTNERS Pty Ltd constitutes an infringement of the