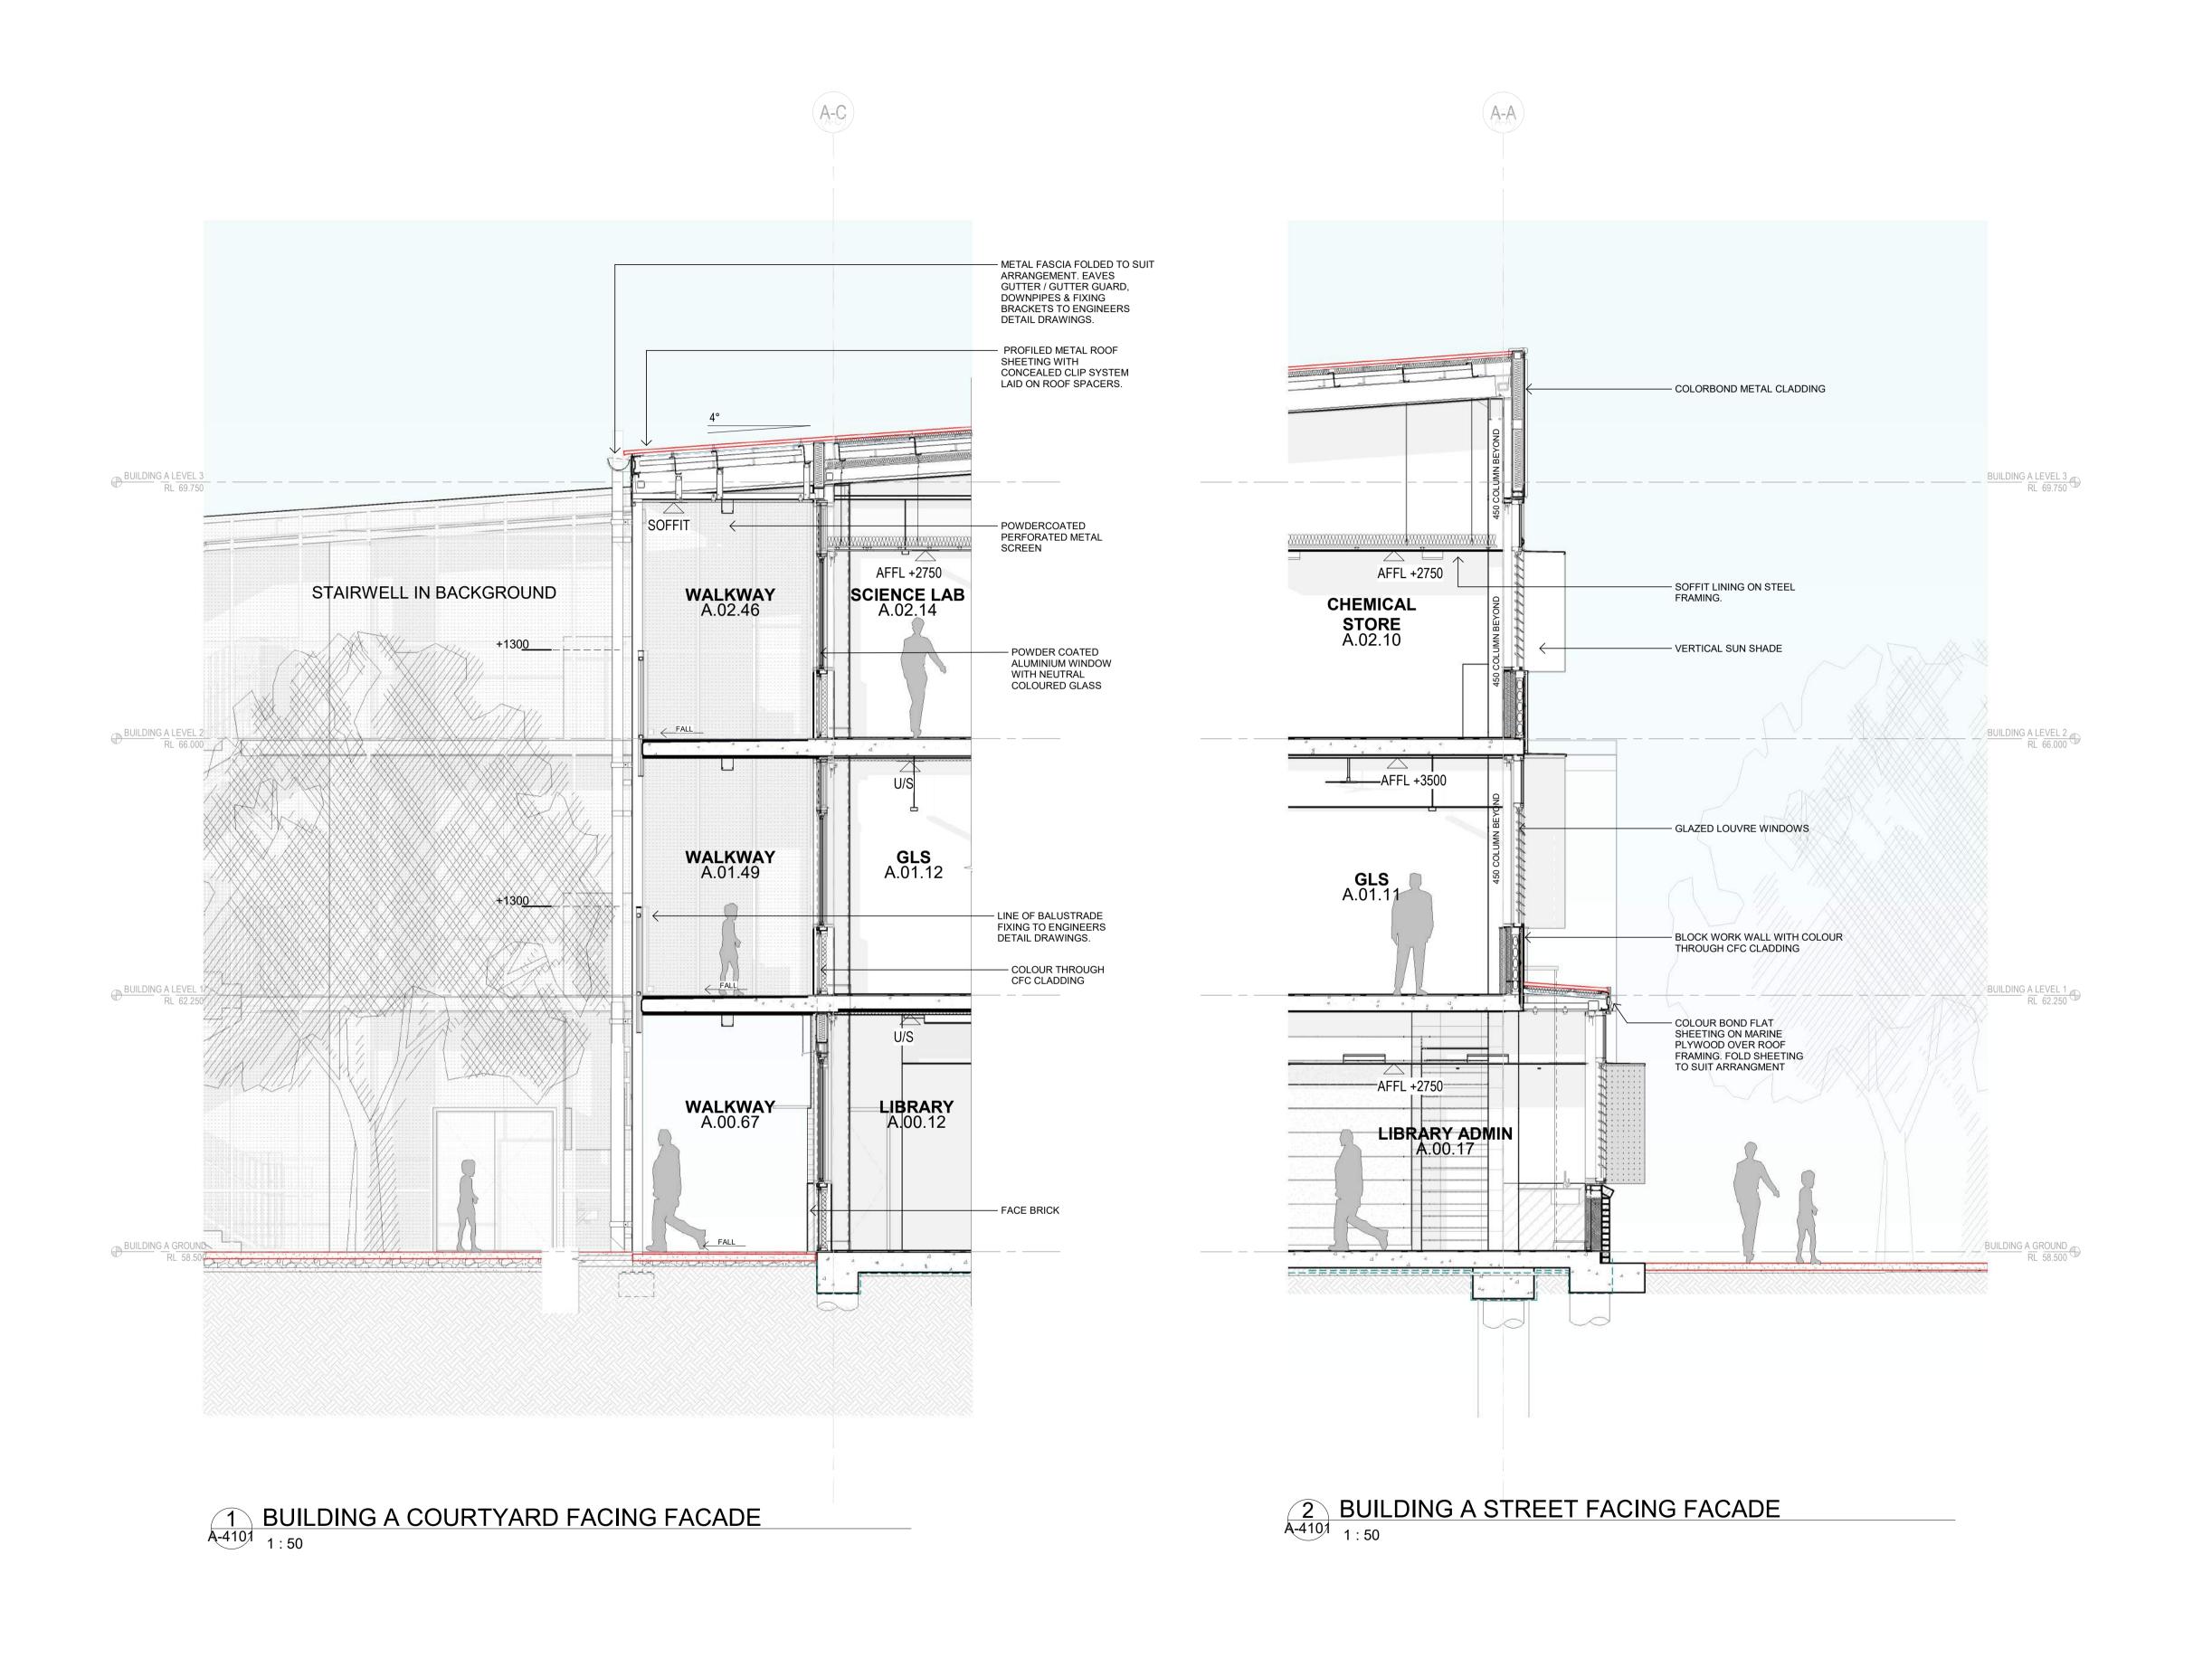

 Issue

 No.
 Date
 Description
 Chkd

 1
 22.09.2023
 DRAFT SSDA
 NBRS

 2
 17.11.2023
 Consistency Review issue
 NBRS

 3
 25.01.2024
 SSDA Lodgement
 NBRS

Changes to this Revision

Not for Construction.

NOTE

All dimensions shown on drawings are in millimeters unless otherwise noted and should be verified on site before commencing building works. Do not scale this drawing. These architectural drawings are to be read in conjunction with the building specification, technical sheets and consultant drawings. Any discrepancies are to be referred to the project architect for clarification prior to work commencing.

Drawing Title
BUILDING A - TYPICAL SECTIONS

+61 2 9922 2344
Nominated Architect:
Andrew Duffin NSW 5602
NBRS & Partners Pty Ltd VIC 51197

Date 25/01/2024 5:04:16 PM Scale 1:50 @ A1 nbrs.com.au

nbrs.com.au

ABN 16 002 247 565

without the written an infringement of the © 2022

Drawing Reference Revision

EPHS-NBRS-DR-SSDA-A-5001

Revision

Supplies the supplies of the Physical Revision

Revision

ABN 16 002 247 565