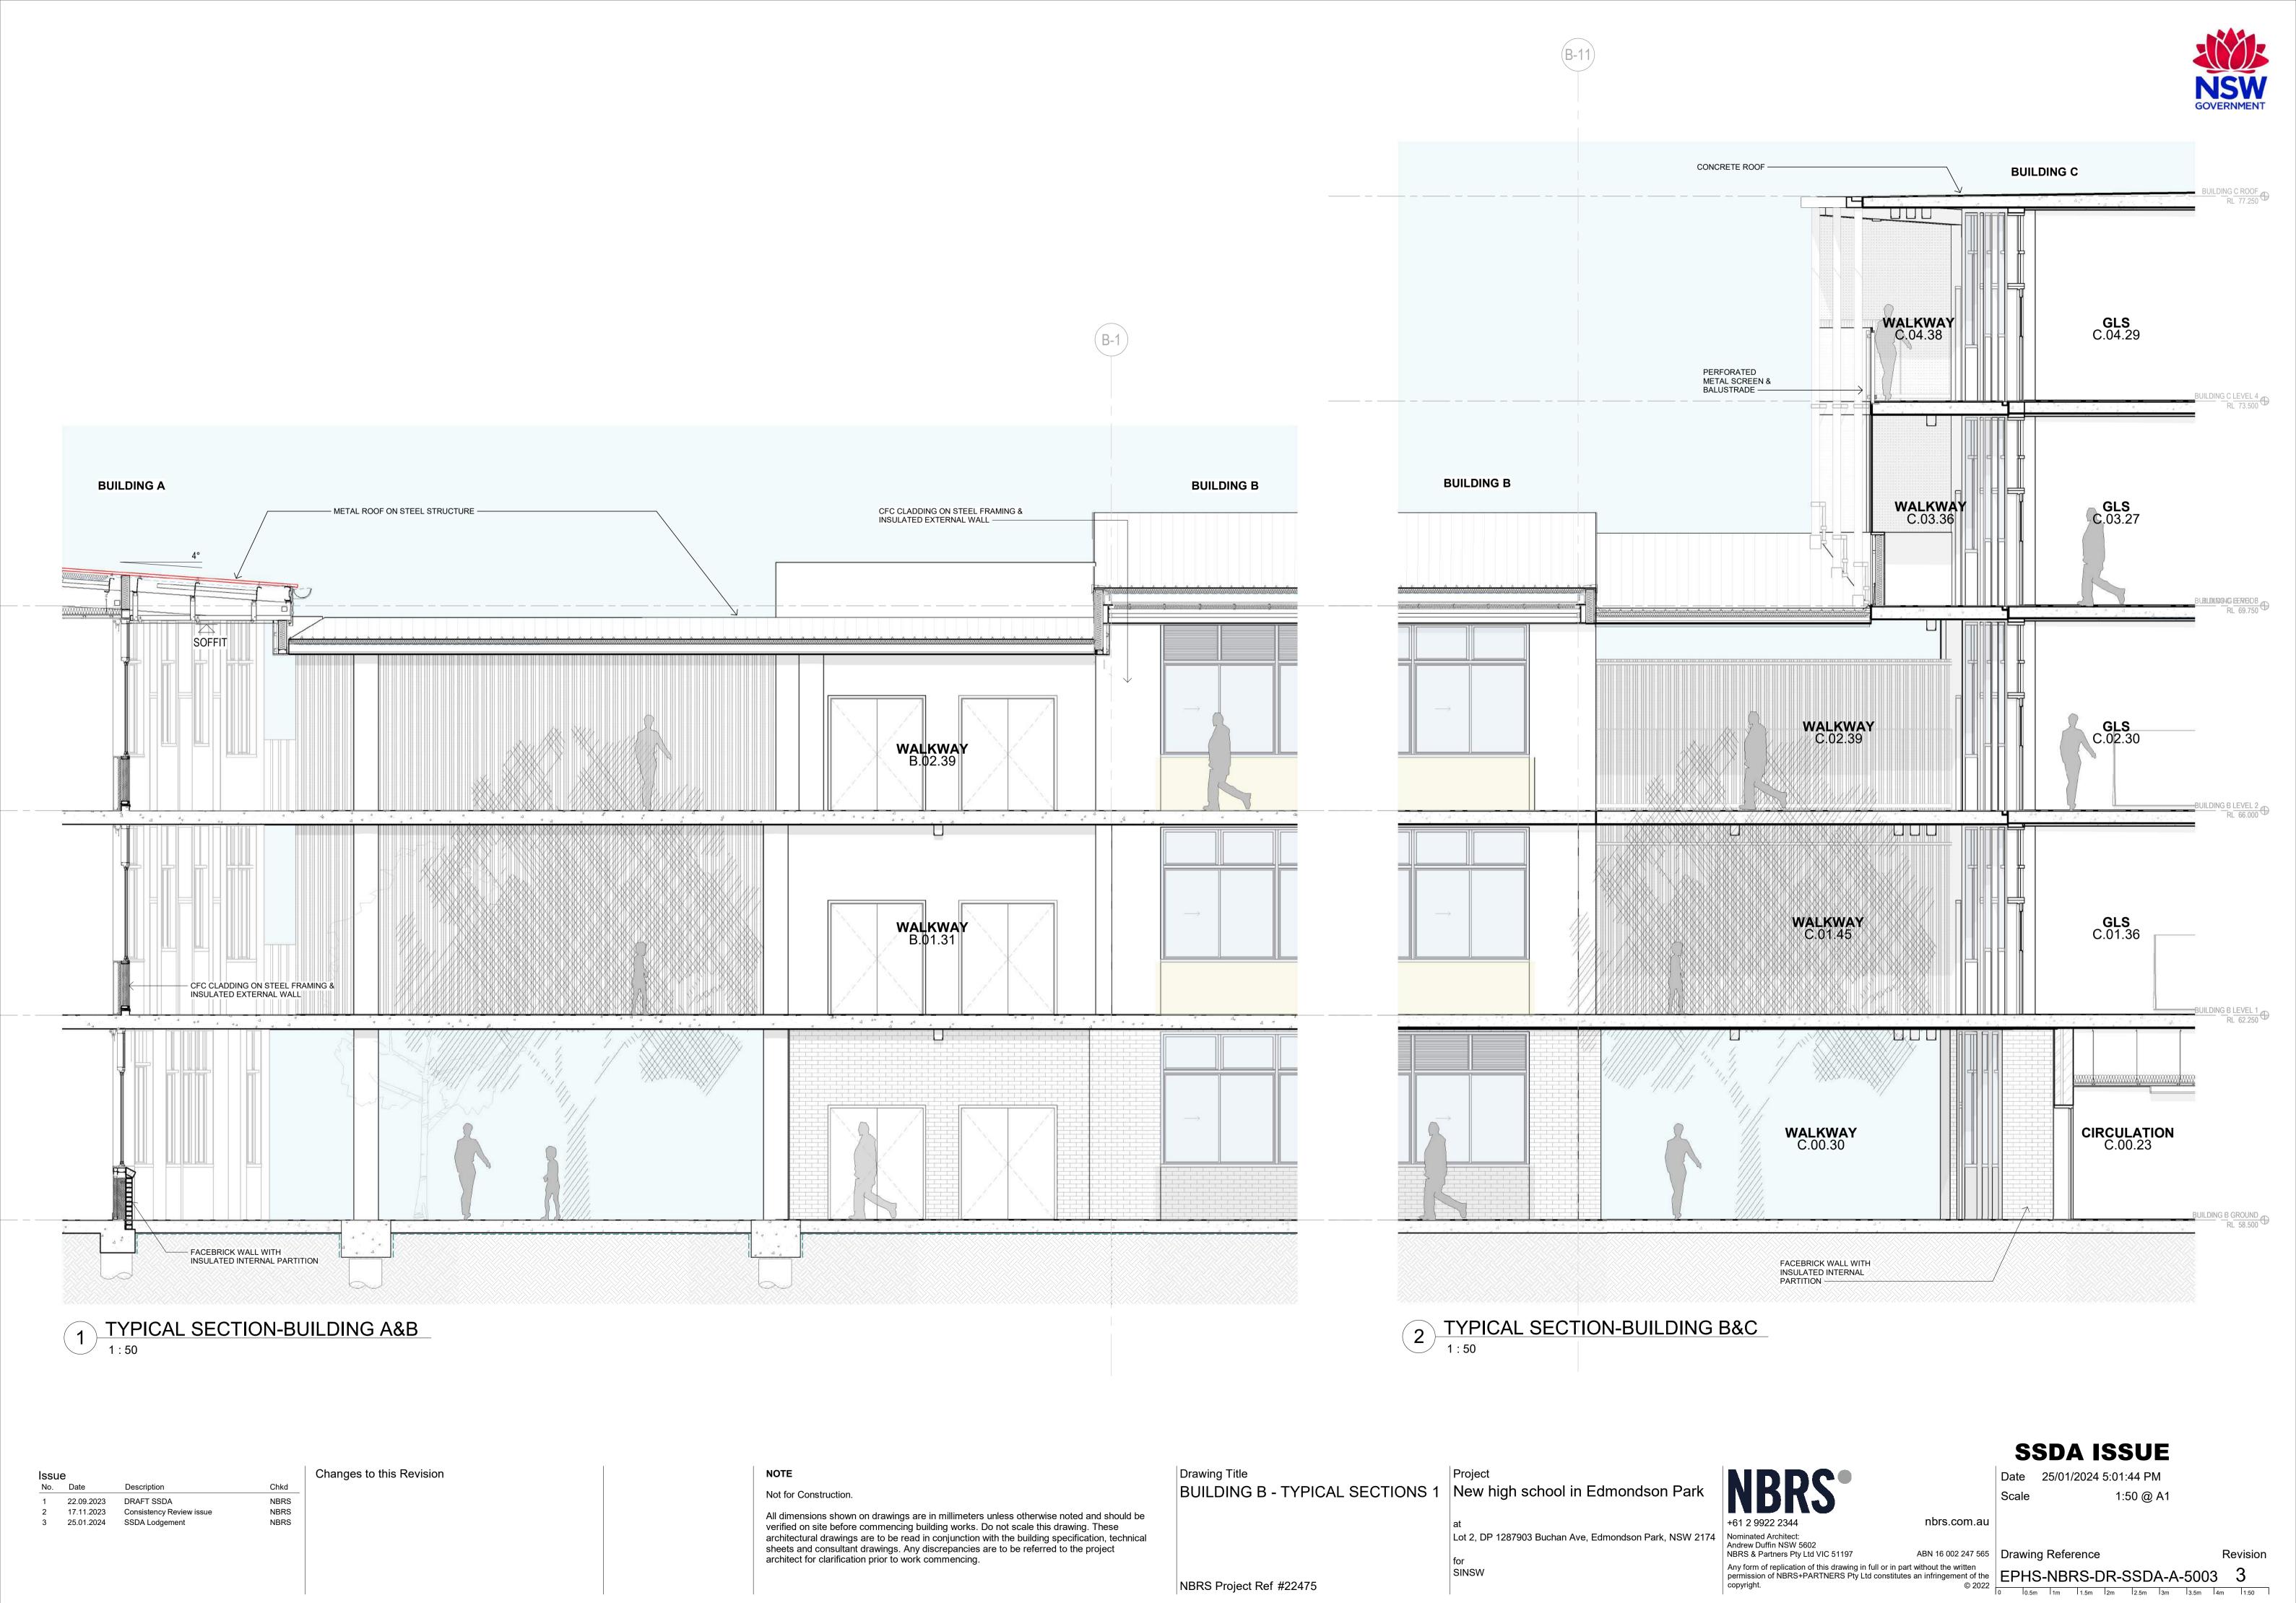

(B-A)

\_ RL 71658

9000

(B-B)

9000

1 BUILDING B - CROSS SECTION 01

(B-C)

2 BUILDING B - CROSS SECTION 02
1:200

2 A-5003 B-10 B-11) B-3 B-8 B-9 (B-6) (B-5) STAGE 1 STAGE 2 1 A-5003 7500 7500 7500 7500 3750 7500 7500 7500 7500 7500 **▼** RL 71658 BUILDING B ROOF RL 69.750 WALKWAY C.02.39 **GLS** C.02.30 BUILDING B LEVEL 2 RL 66.000 **GLS** C.01.36 WALKWAY C.01.45 BUILDING B LEVEL 1 RL 62.250 CIRCULATION BUILDING B GROUND RL 58.500

4 BUILDING B - LONGITUDINAL SECTION
1:200

Changes to this Revision

Chkd 22.09.2023 DRAFT SSDA 03.11.2023 Issue for SSDA coordination NBRS Consistency Review issue 17.11.2023 NBRS 04.12.2023 Consistency Review issue 5 25.01.2024 SSDA Lodgement NBRS

Drawing Title **BUILDING B - SECTIONS** 

NBRS Project Ref #22475

Lot 2, DP 1287903 Buchan Ave, Edmondson Park, NSW 2174 Nominated Architect: SINSW

New high school in Edmondson Park

Andrew Duffin NSW 5602 NBRS & Partners Pty Ltd VIC 51197