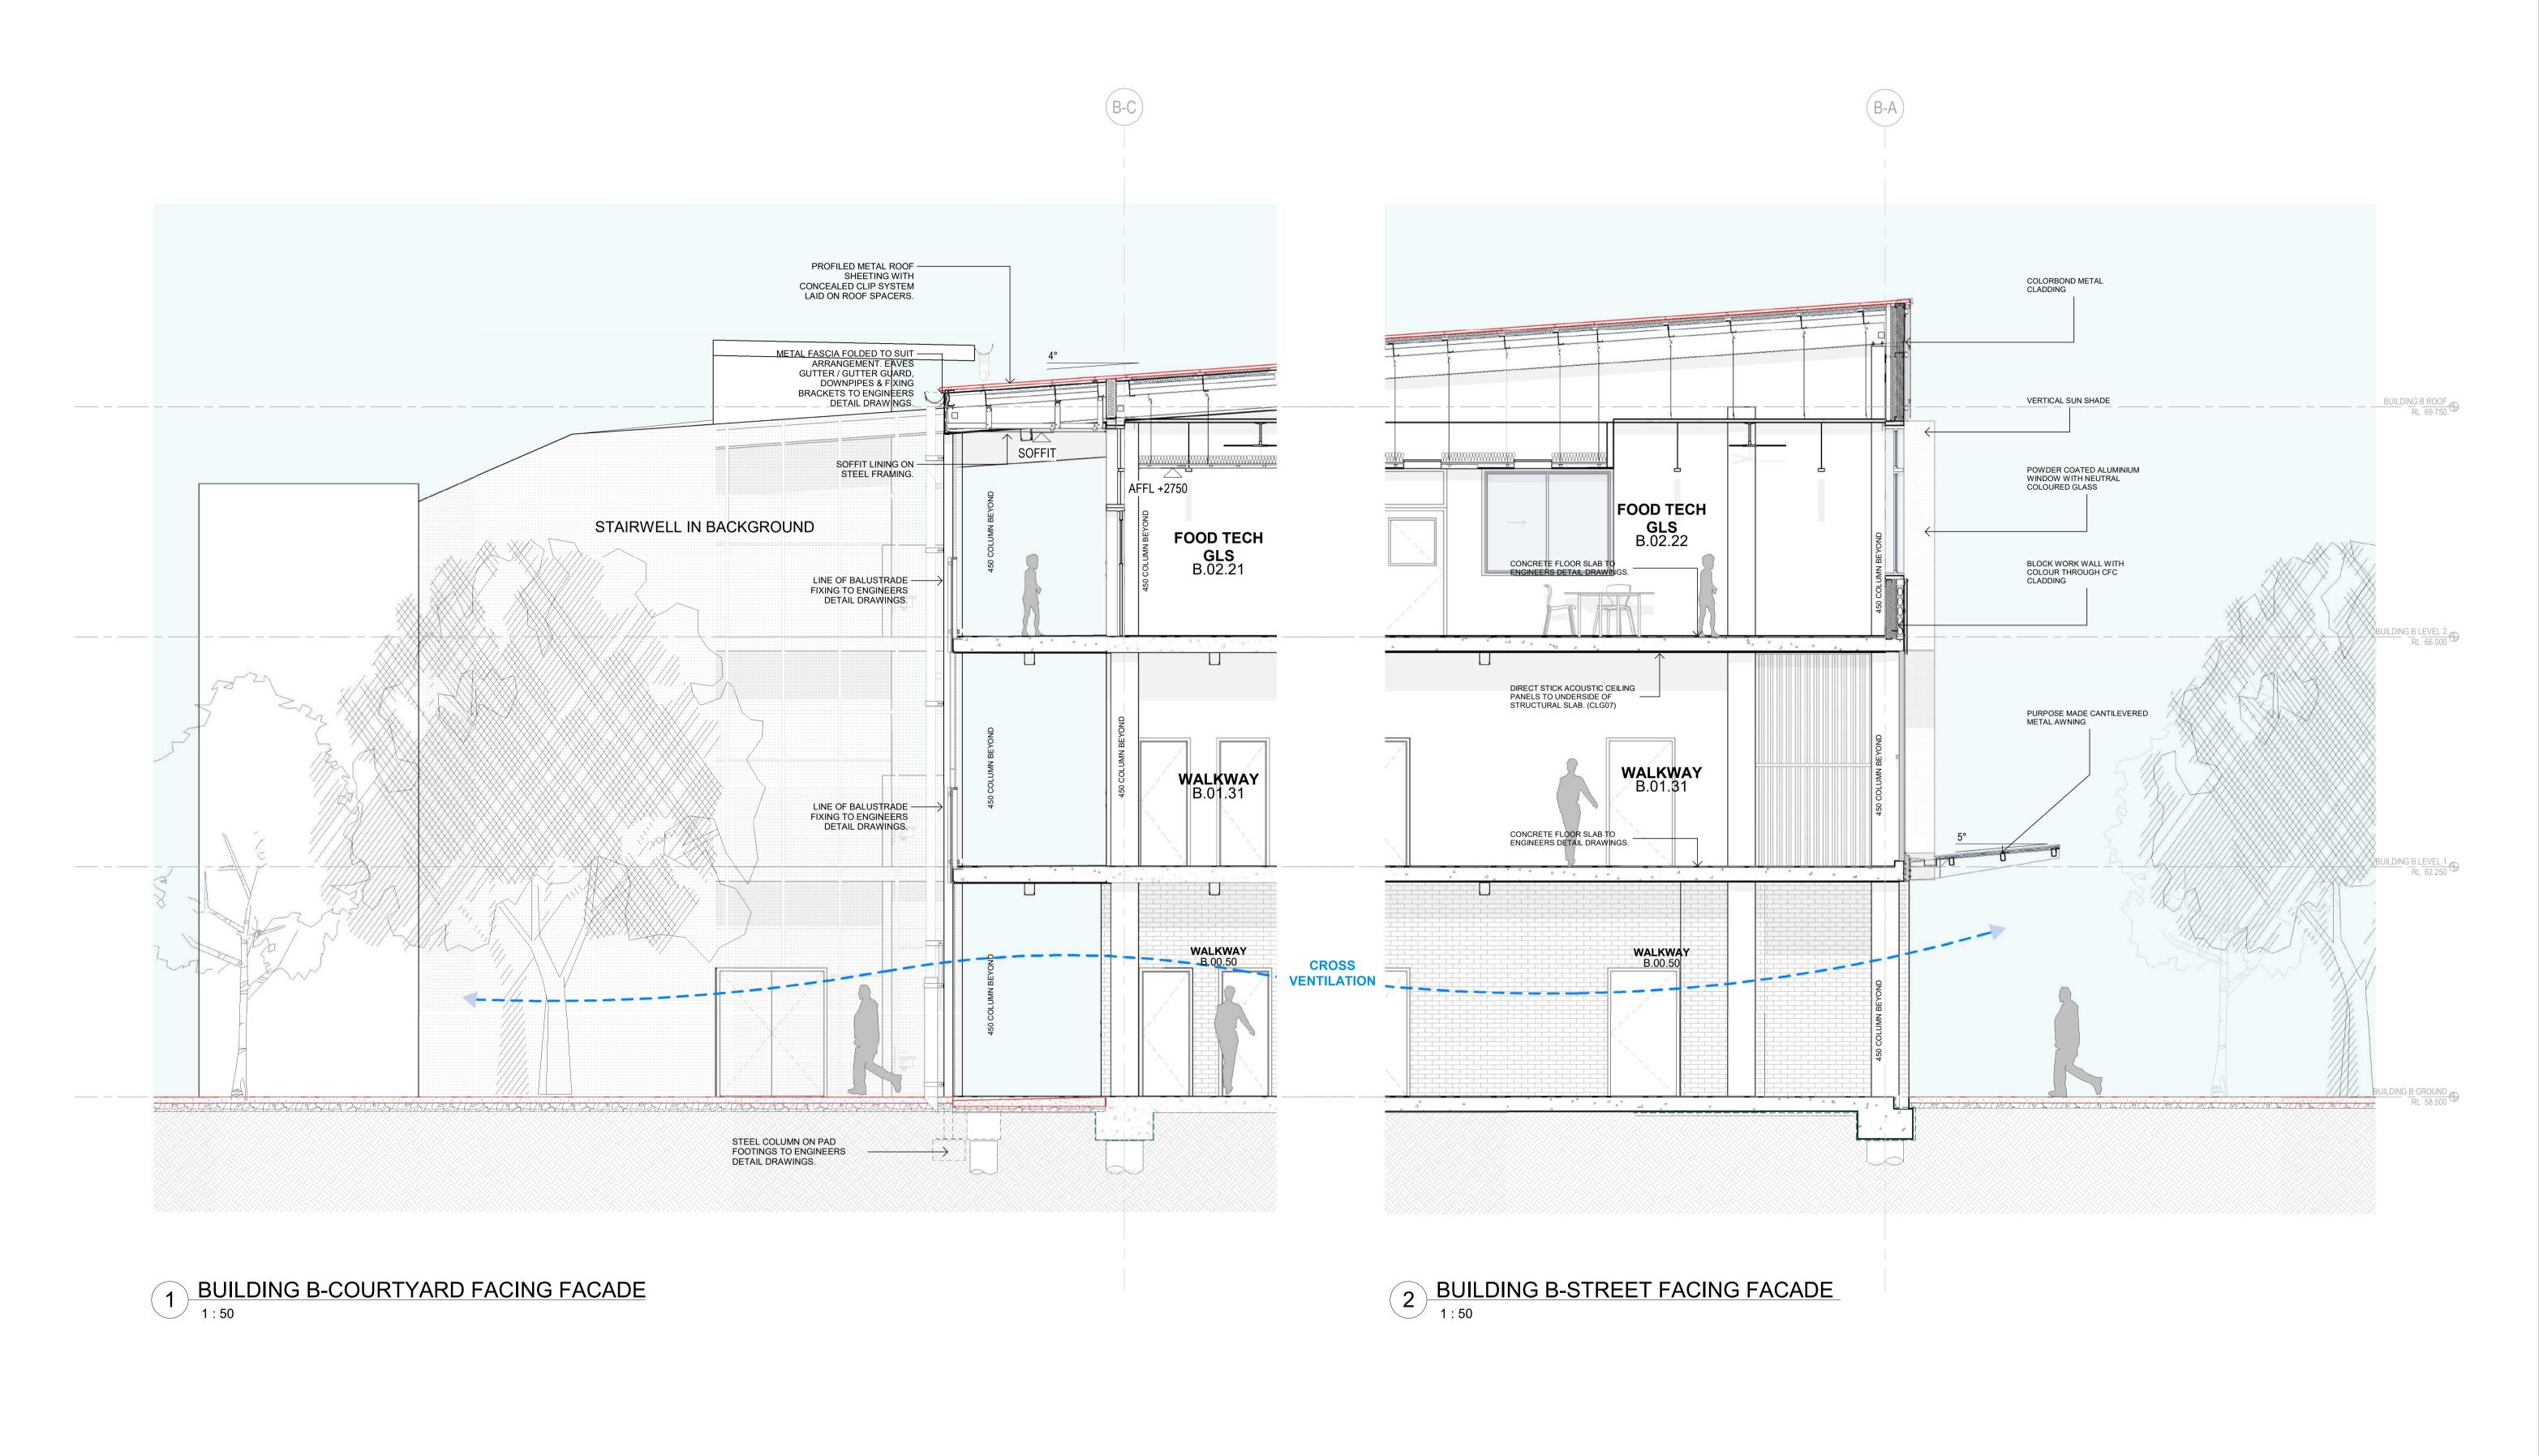

| Issu | е          |                          |     |
|------|------------|--------------------------|-----|
| No.  | Date       | Description              | Chk |
| 1    | 22.09.2023 | DRAFT SSDA               | NBF |
| 2    | 17.11.2023 | Consistency Review issue | NBF |
| 3    | 25.01.2024 | SSDA Lodgement           | NBF |
|      |            |                          |     |

Changes to this Revision

NOTE Not for Construction. All dimensions shown on drawings are in millimeters unless otherwise noted and should be verified on site before commencing building works. Do not scale this drawing. These architectural drawings are to be read in conjunction with the building specification, technical sheets and consultant drawings. Any discrepancies are to be referred to the project

architect for clarification prior to work commencing.

Drawing Title BUILDING B - TYPICAL SECTIONS 2 New high school in Edmondson Park Lot 2, DP 1287903 Buchan Ave, Edmondson Park, NSW 2174 Nominated Architect:
Andrew Duffin NSW 5602

NBRS Project Ref #22475

SINSW

nbrs.com.au NBRS & Partners Pty Ltd VIC 51197

SSDA ISSUE Date 25/01/2024 5:02:00 PM 1:50 @ A1 ABN 16 002 247 565 Drawing Reference Any form of replication of this drawing in full or in part without the written permission of NBRS+PARTNERS Pty Ltd constitutes an infringement of the