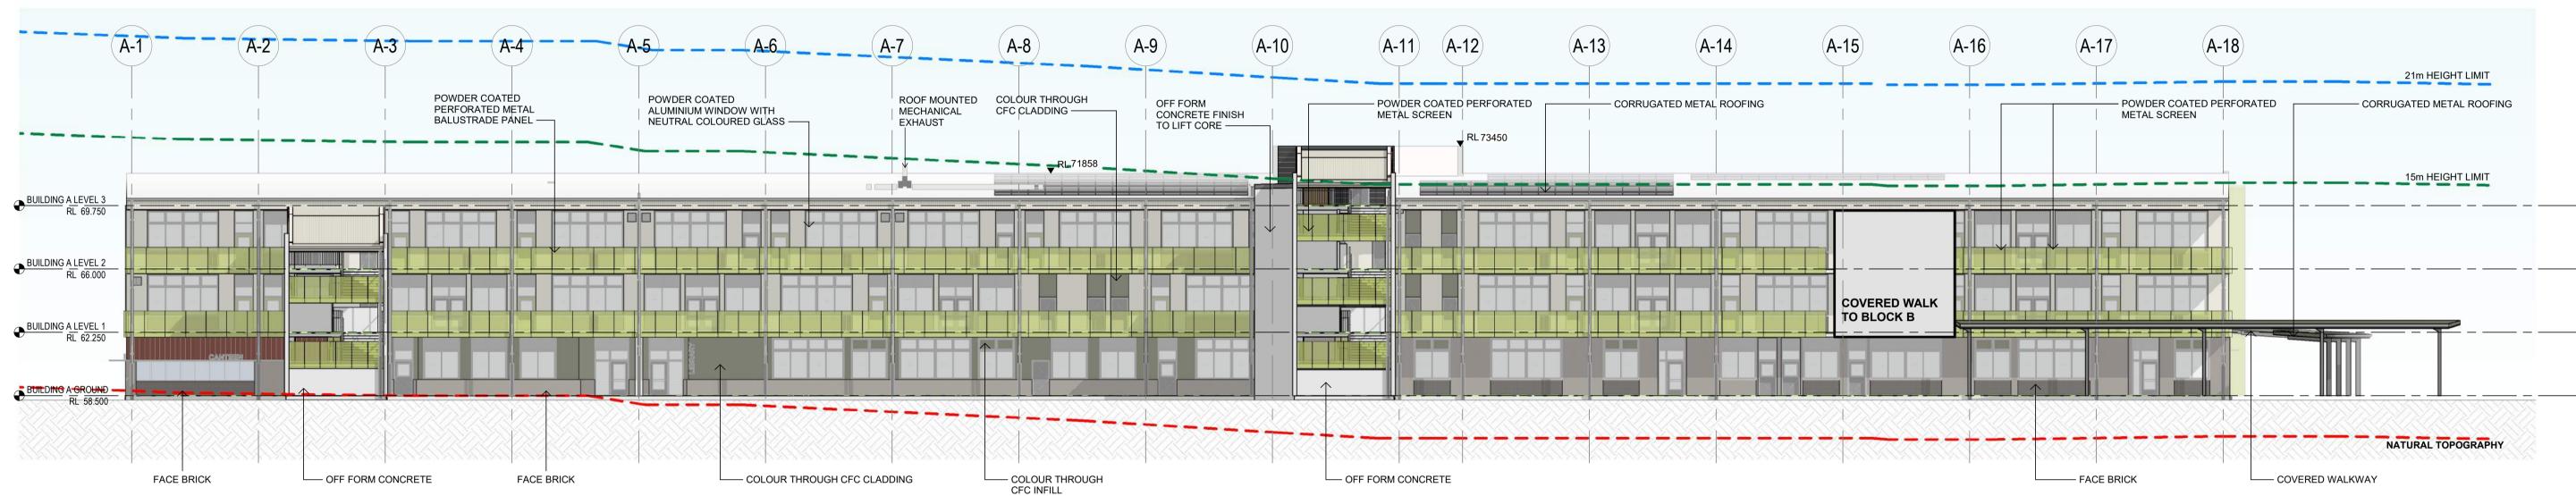

#### Drawing Title **BUILDING A - ELEVATIONS**

NBRS Project Ref #22475

New high school in Edmondson Park Lot 2, DP 1287903 Buchan Ave, Edmondson Park, NSW 2174 SINSW

| NBRS*                                                                         |  |  |  |  |
|-------------------------------------------------------------------------------|--|--|--|--|
| +61 2 9922 2344                                                               |  |  |  |  |
| Nominated Architect: Andrew Duffin NSW 5602 NRPS & Partners Pty Ltd VIC 51107 |  |  |  |  |