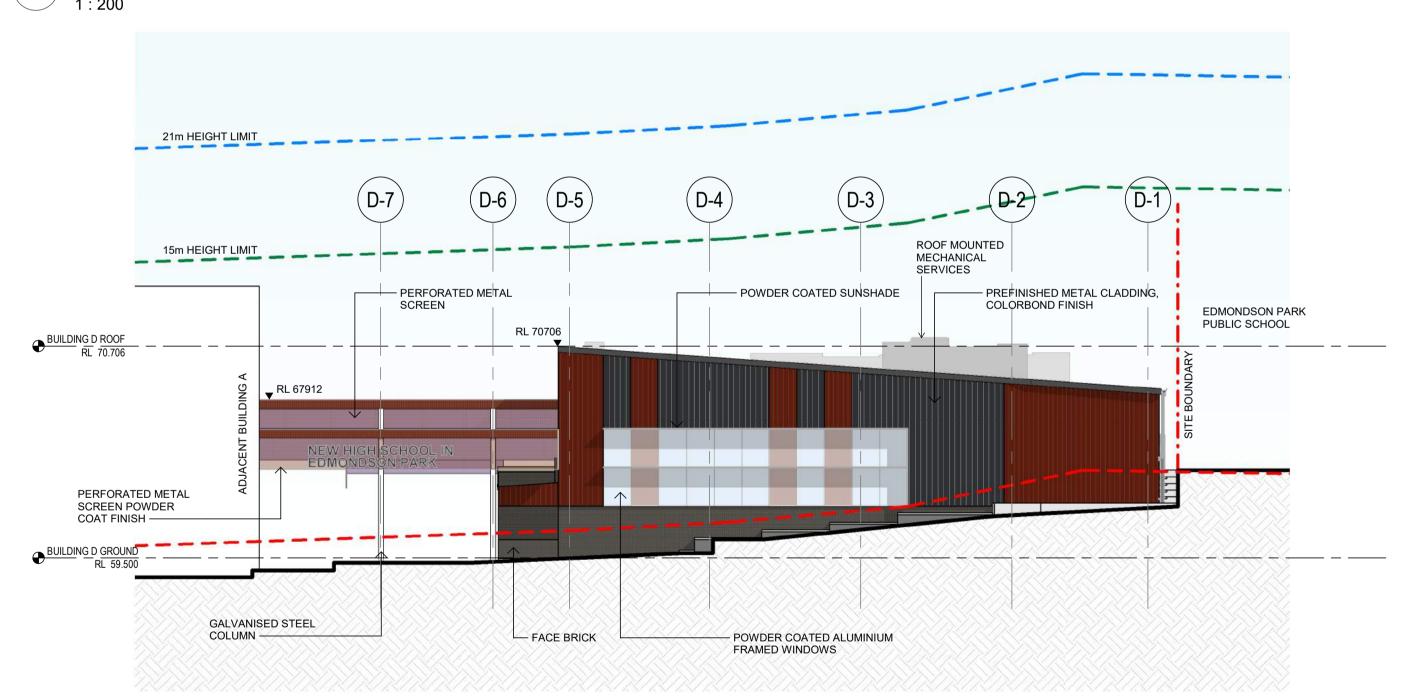

Revision Any form of replication of this drawing in full or in part without the written permission of NBRS+PARTNERS Pty Ltd constitutes an infringement of the

1 BUILDING D - WEST ELEVATION

3 BUILDING D - NORTH ELEVATION
1:200

4 BUILDING D - SOUTH ELEVATION
1:200

FOR NOTES, REFER TO SHEET A-0003.

 ISSUE

 No.
 Date
 Description
 Chkd

 1
 22.09.2023
 DRAFT SSDA
 NBRS

 2
 03.11.2023
 DRAFT SSDA
 NBRS

 3
 17.11.2023
 Consistency Review issue
 NBRS

Drawing Title
BUILDING D - ELEVATIONS

NBRS Project Ref #22475

New high school in Edmondson Park

at
Lot 2, DP 1287903 Buchan Ave, Edmondson Park, NSW 2174

for
SINSW

+61 2 9922 2344
Nominated Architect:
Andrew Duffin NSW 5602
NBRS & Partners Pty Ltd VIC 51197