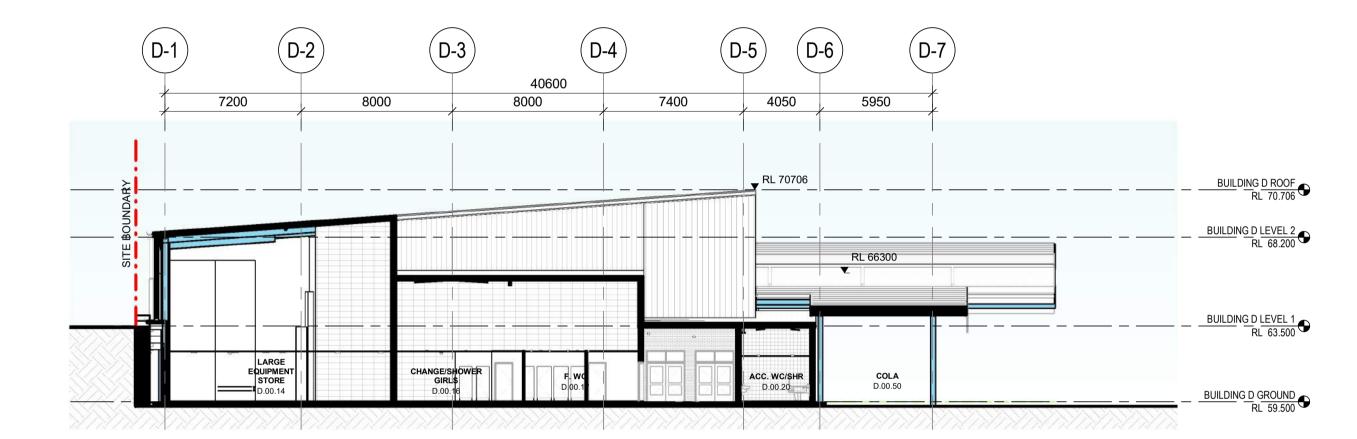

1 BUILDING D - CROSS SECTION 01

2 BUILDING D - CROSS SECTION 02
1:200

3 BUILDING D - LONGITUDINAL SECTION
1:200

Chkd NBRS 22.09.2023 03.11.2023 NBRS DRAFT SSDA 17.11.2023 Consistency Review issue NBRS 04.12.2023 Consistency Review issue 5 25.01.2024 SSDA Lodgement NBRS Changes to this Revision

NOTE Not for Construction.

All dimensions shown on drawings are in millimeters unless otherwise noted and should be verified on site before commencing building works. Do not scale this drawing. These architectural drawings are to be read in conjunction with the building specification, technical sheets and consultant drawings. Any discrepancies are to be referred to the project architect for clarification prior to work commencing.

Drawing Title BUILDING D - SECTIONS

NBRS Project Ref #22475

New high school in Edmondson Park

Lot 2, DP 1287903 Buchan Ave, Edmondson Park, NSW 2174 Nominated Architect: for SINSW

nbrs.com.au

Andrew Duffin NSW 5602