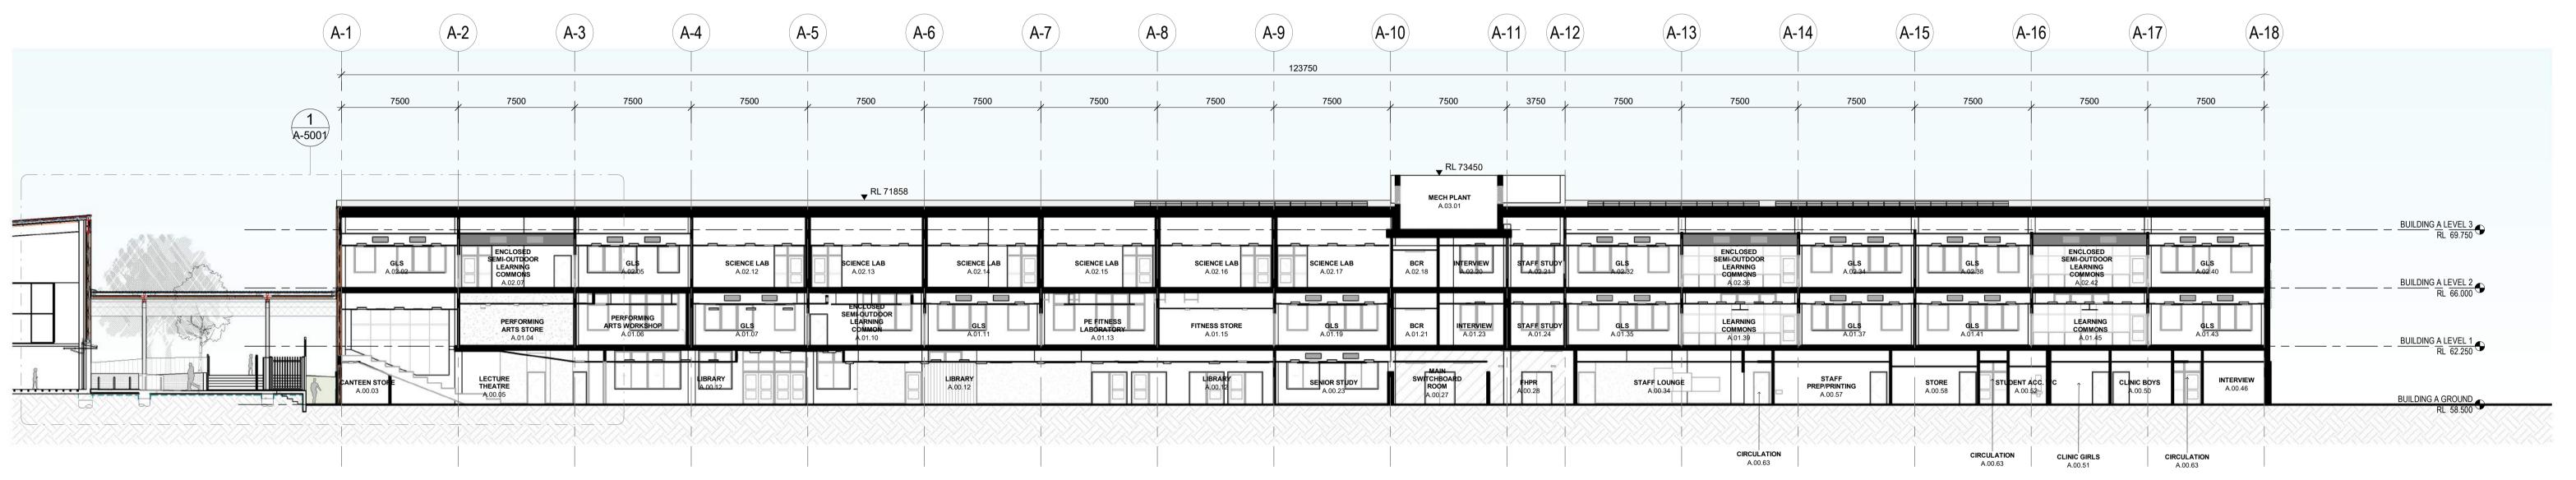

1 BUILDING A - LONGITUDINAL SECTION
1:200

Chkd 22.09.2023 DRAFT SSDA 03.11.2023 Issue for SSDA coordination NBRS Consistency Review issue 17.11.2023 NBRS 04.12.2023 Consistency Review issue 5 25.01.2024 SSDA Lodgement NBRS

Changes to this Revision

NOTE Not for Construction. All dimensions shown on drawings are in millimeters unless otherwise noted and should be verified on site before commencing building works. Do not scale this drawing. These architectural drawings are to be read in conjunction with the building specification, technical

architect for clarification prior to work commencing.

sheets and consultant drawings. Any discrepancies are to be referred to the project

Drawing Title **BUILDING A - SECTIONS** 

NBRS Project Ref #22475

New high school in Edmondson Park Lot 2, DP 1287903 Buchan Ave, Edmondson Park, NSW 2174 Nominated Architect: