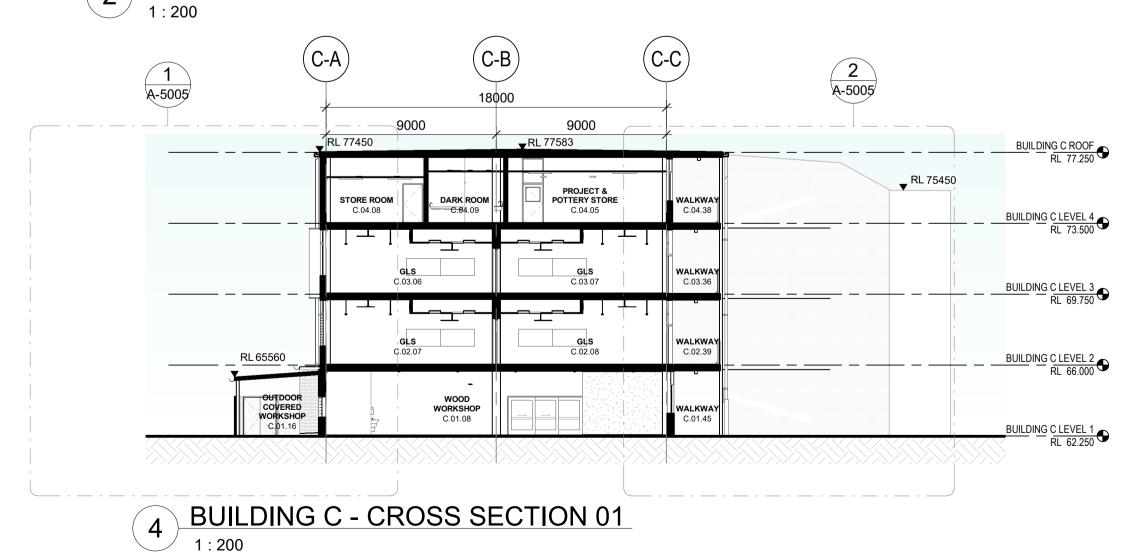

# BUILDING C - LONGITUDINAL SECTION

### **BUILDING C - CROSS SECTION 02**

3 BUILDING C - CROSS SECTION 03 1:200

| Issu | Issue      |                             |      |  |  |
|------|------------|-----------------------------|------|--|--|
| No.  | Date       | Description                 | Chko |  |  |
| 1    | 22.09.2023 | DRAFT SSDA                  | NBR  |  |  |
| 2    | 03.11.2023 | Issue for SSDA coordination | NBR  |  |  |
| 3    | 17.11.2023 | Consistency Review issue    | NBR  |  |  |
| 4    | 25.01.2024 | SSDA Lodgement              | NBR  |  |  |
| 5    | 01.07.2024 | SSDA UPDATES                | NBR  |  |  |