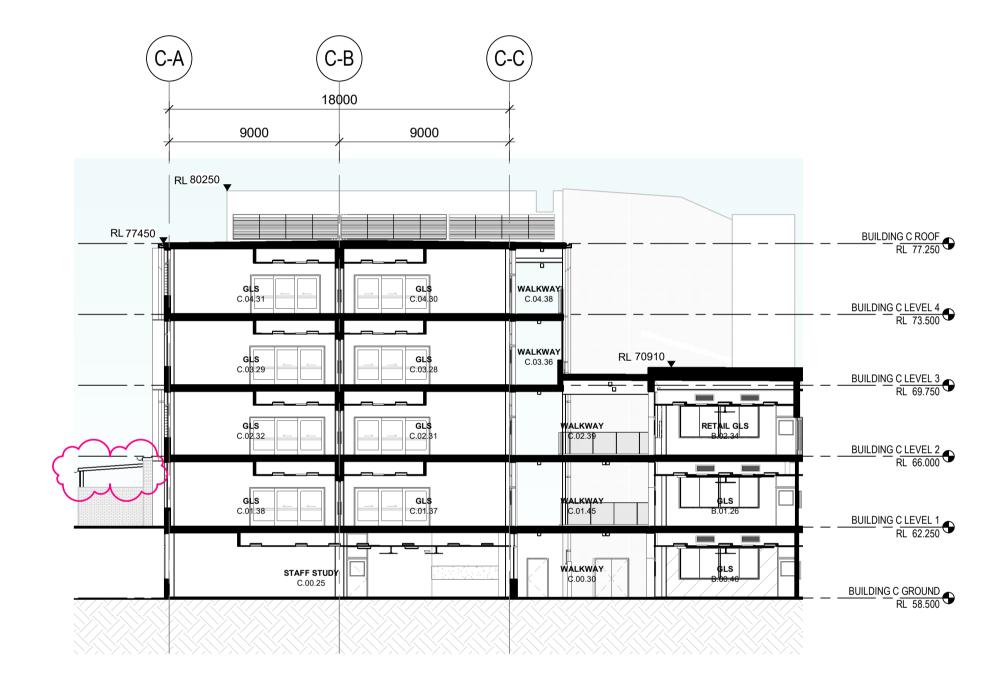

# BUILDING C - LONGITUDINAL SECTION

### **BUILDING C - CROSS SECTION 02**

3 BUILDING C - CROSS SECTION 03 1:200

| Issu | Issue      |                             |      |  |  |
|------|------------|-----------------------------|------|--|--|
| No.  | Date       | Description                 | Chko |  |  |
| 1    | 22.09.2023 | DRAFT SSDA                  | NBR  |  |  |
| 2    | 03.11.2023 | Issue for SSDA coordination | NBR  |  |  |
| 3    | 17.11.2023 | Consistency Review issue    | NBR  |  |  |
| 4    | 25.01.2024 | SSDA Lodgement              | NBR  |  |  |
| 5    | 01.07.2024 | SSDA UPDATES                | NBR  |  |  |