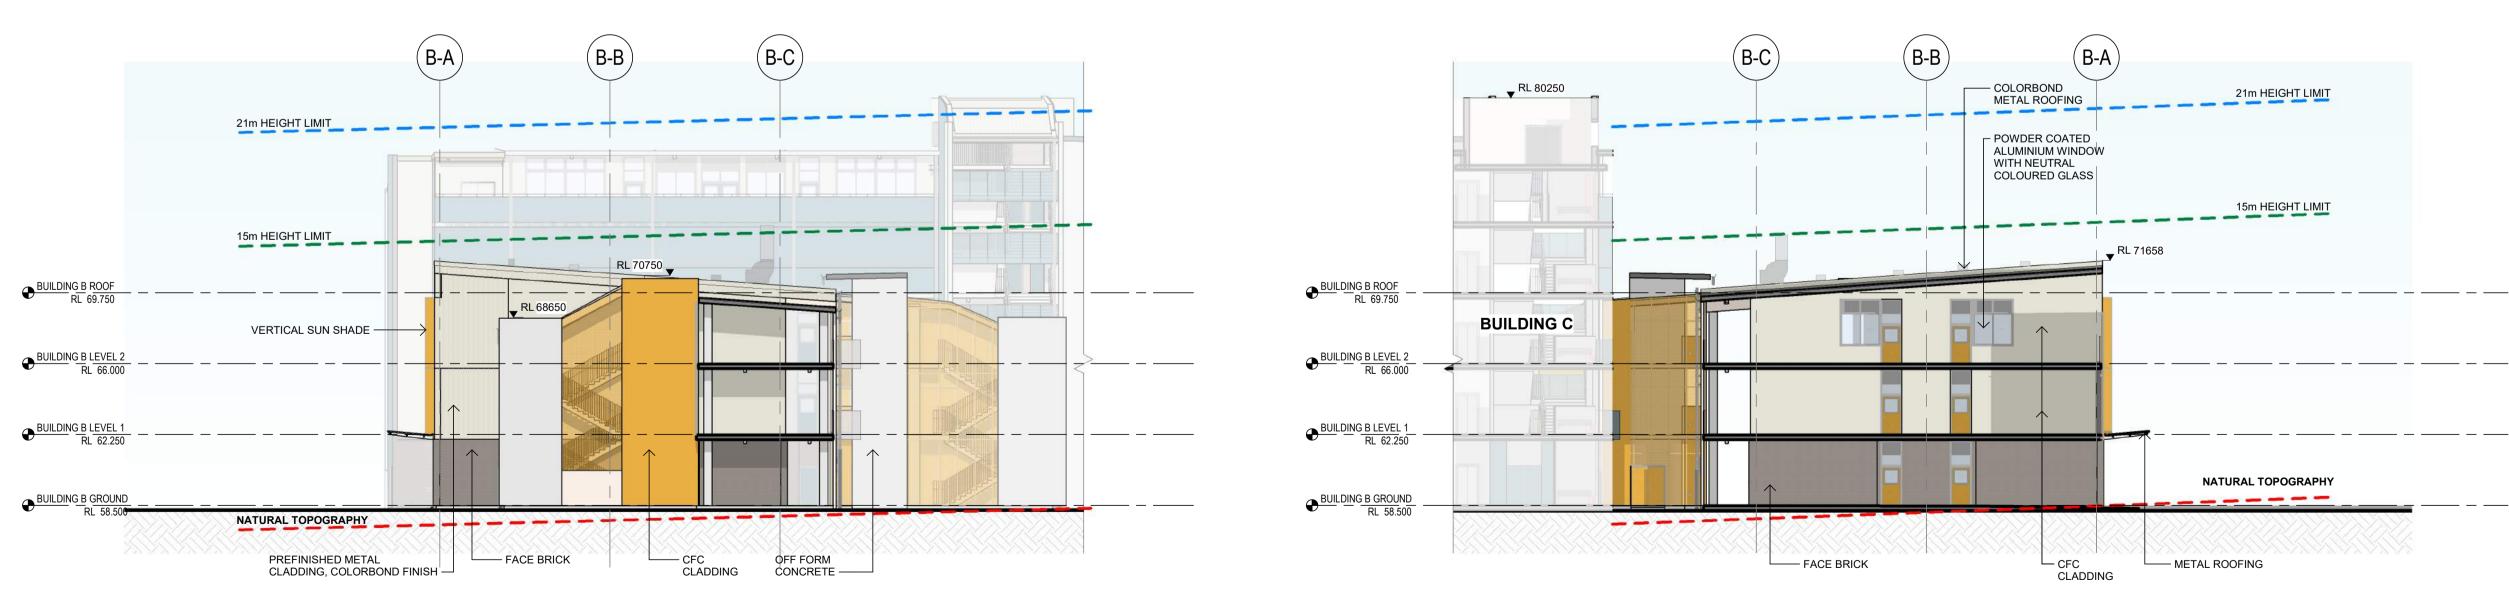

4 BUILDING B - LONGITUDINAL SECTION
1:200

Changes to this Revision

Chkd 22.09.2023 DRAFT SSDA 03.11.2023 Issue for SSDA coordination NBRS Consistency Review issue 17.11.2023 NBRS 04.12.2023 Consistency Review issue 5 25.01.2024 SSDA Lodgement NBRS

Drawing Title **BUILDING B - SECTIONS** 

NBRS Project Ref #22475

Lot 2, DP 1287903 Buchan Ave, Edmondson Park, NSW 2174 Nominated Architect: SINSW

New high school in Edmondson Park

Andrew Duffin NSW 5602 NBRS & Partners Pty Ltd VIC 51197