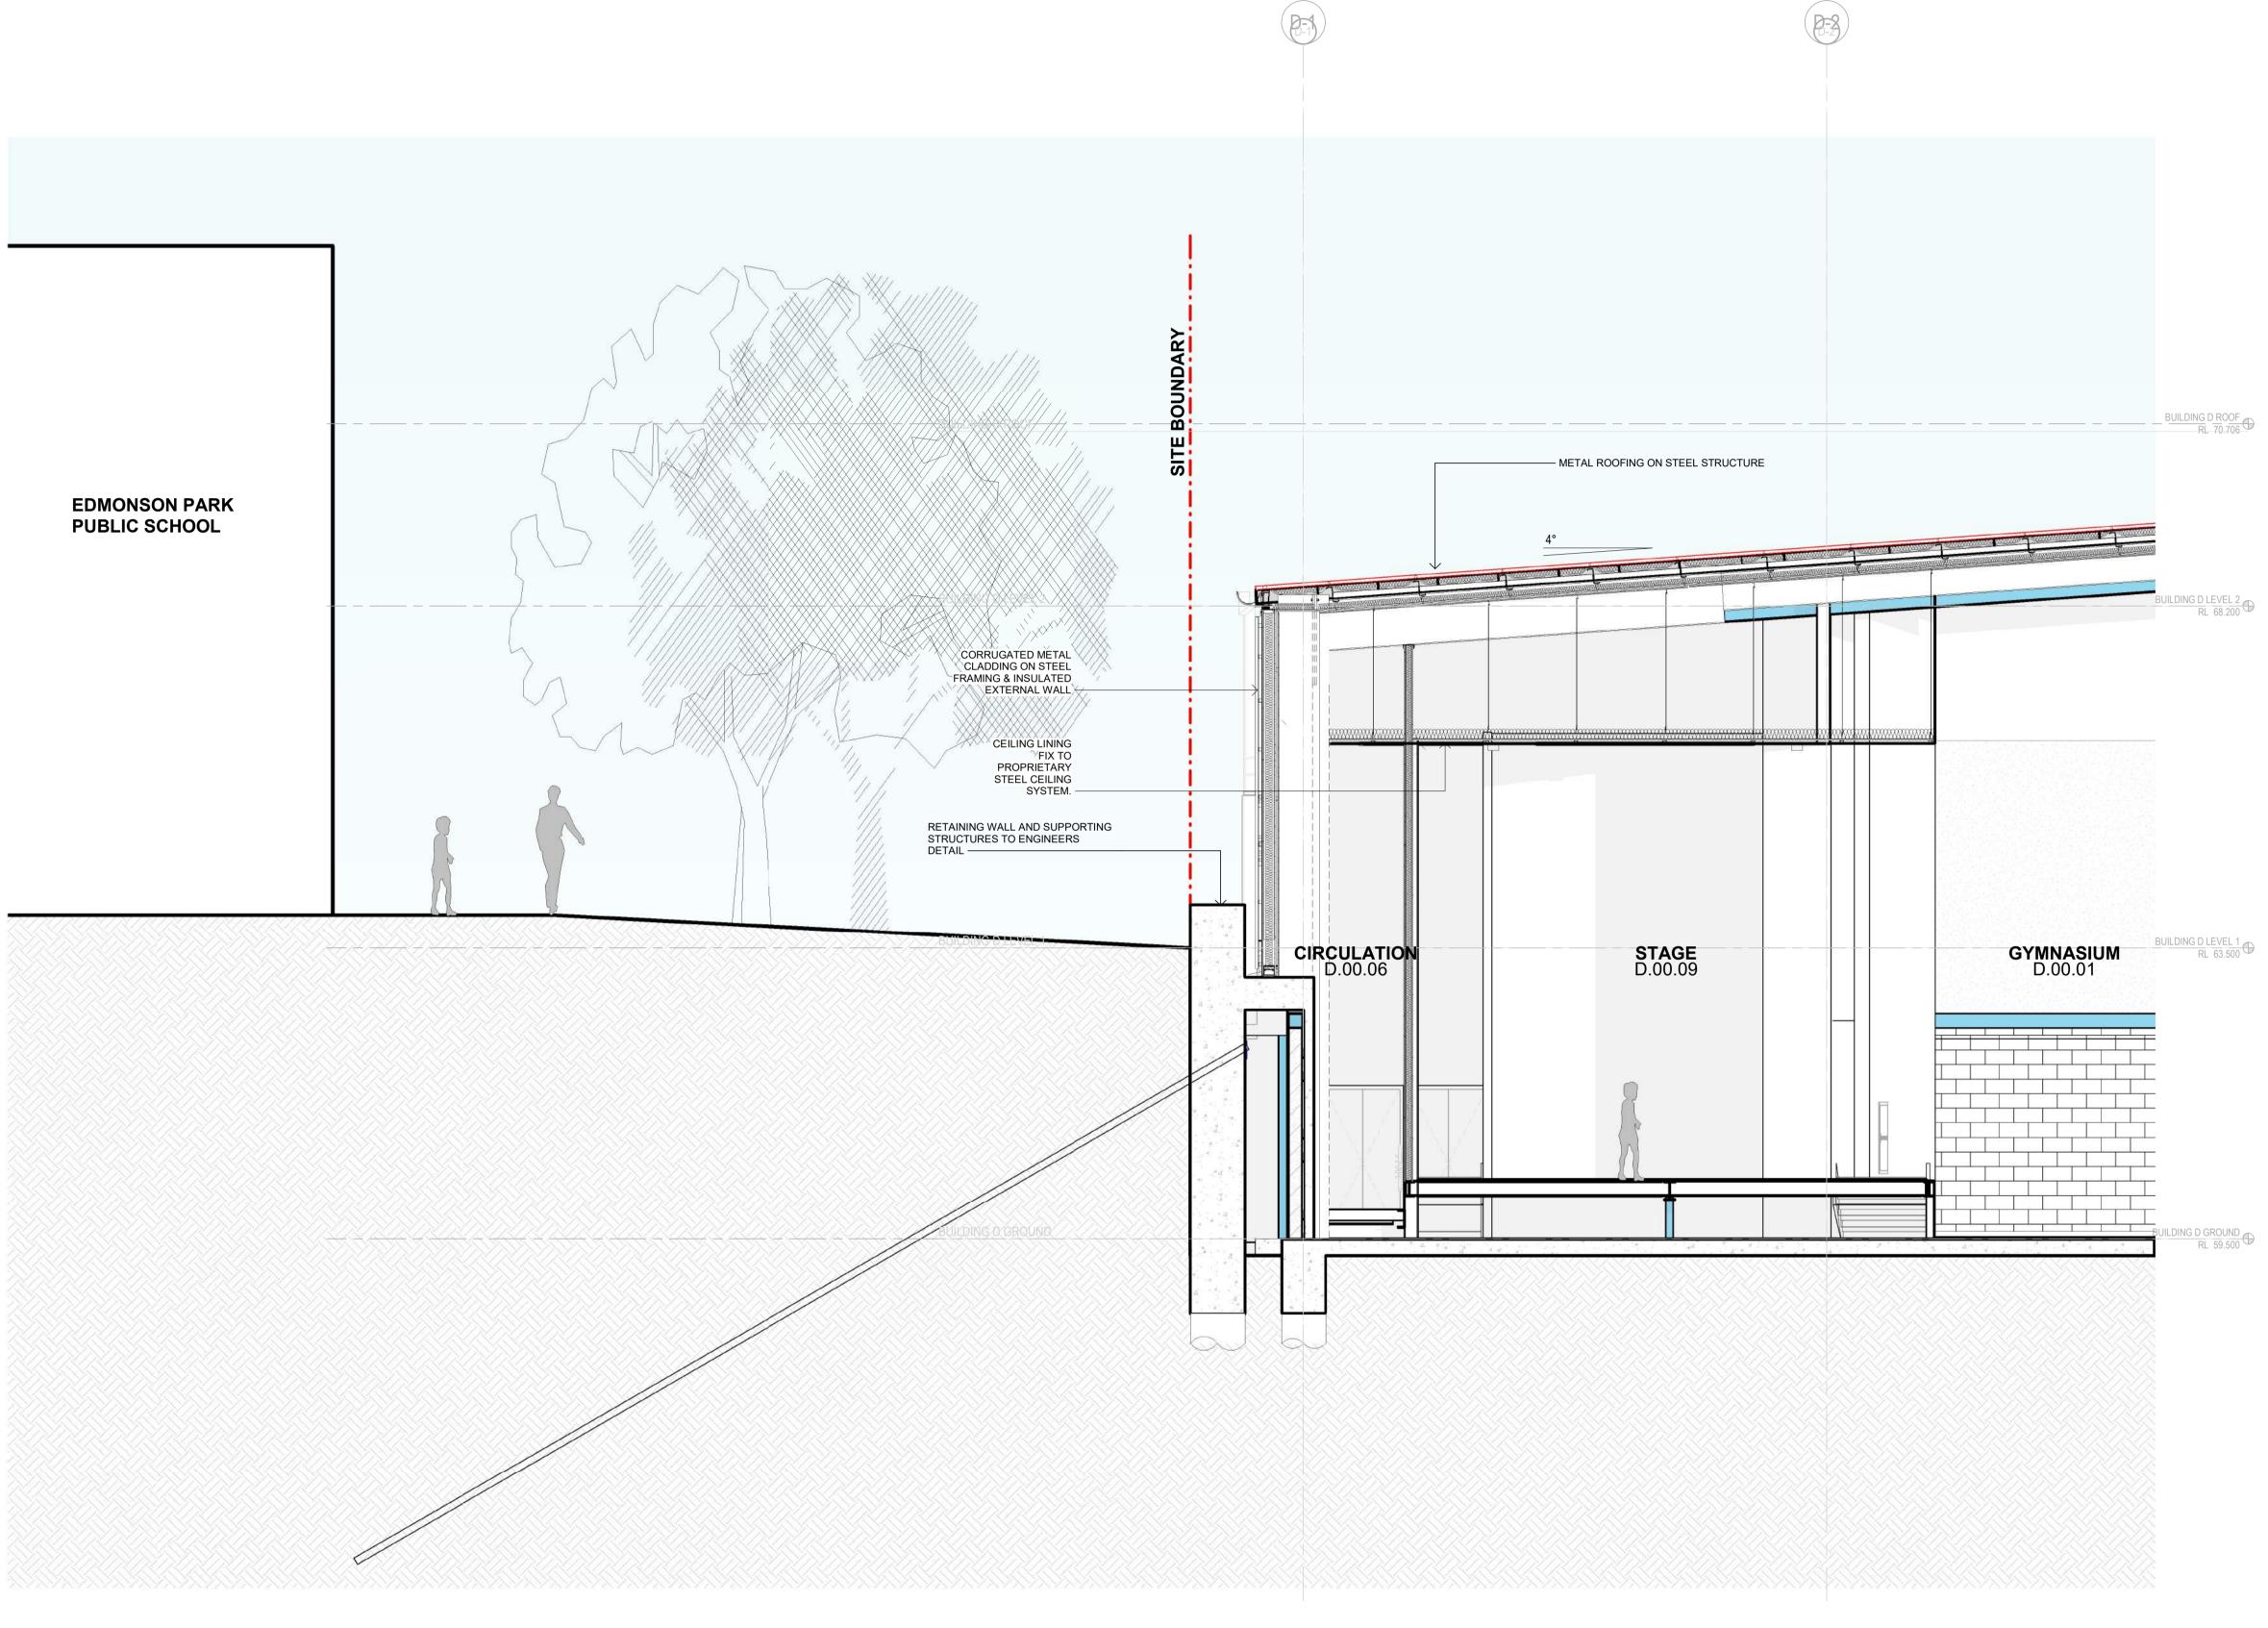

+61 2 9922 2344
Nominated Architect:
Andrew Duffin NSW 5602
NBRS & Partners Pty Ltd VIC 51197

Date 25/01/2024 5:02:12 PM Scale 1:50 @ A1

1 BUILDING D-TYPICAL SECTION
1:50

| е          |                                  |                                                                                           |
|------------|----------------------------------|-------------------------------------------------------------------------------------------|
| Date       | Description                      | Chkd                                                                                      |
| 17.11.2023 | Consistency Review issue         | NBRS                                                                                      |
| 04.12.2023 | Consistency Review issue         | NBRS                                                                                      |
| 25.01.2024 | SSDA Lodgement                   | NBRS                                                                                      |
|            | Date<br>17.11.2023<br>04.12.2023 | Date Description  17.11.2023 Consistency Review issue 04.12.2023 Consistency Review issue |

Changes to this Revision

NOTE Not for Construction. All dimensions shown on drawings are in millimeters unless otherwise noted and should be verified on site before commencing building works. Do not scale this drawing. These architectural drawings are to be read in conjunction with the building specification, technical sheets and consultant drawings. Any discrepancies are to be referred to the project architect for clarification prior to work commencing. Drawing Title BUILDING D - TYPICAL SECTIONS New high school in Edmondson Park

NBRS Project Ref #22475

SINSW

Lot 2, DP 1287903 Buchan Ave, Edmondson Park, NSW 2174

Nominated Architect:
Andrew Duffin NSW 5602
NBRS & Partners Pty Ltd VIC 51197

SSDA ISSUE Date 25/01/2024 5:07:33 PM 1:50 @ A1 nbrs.com.au ABN 16 002 247 565 | Drawing Reference