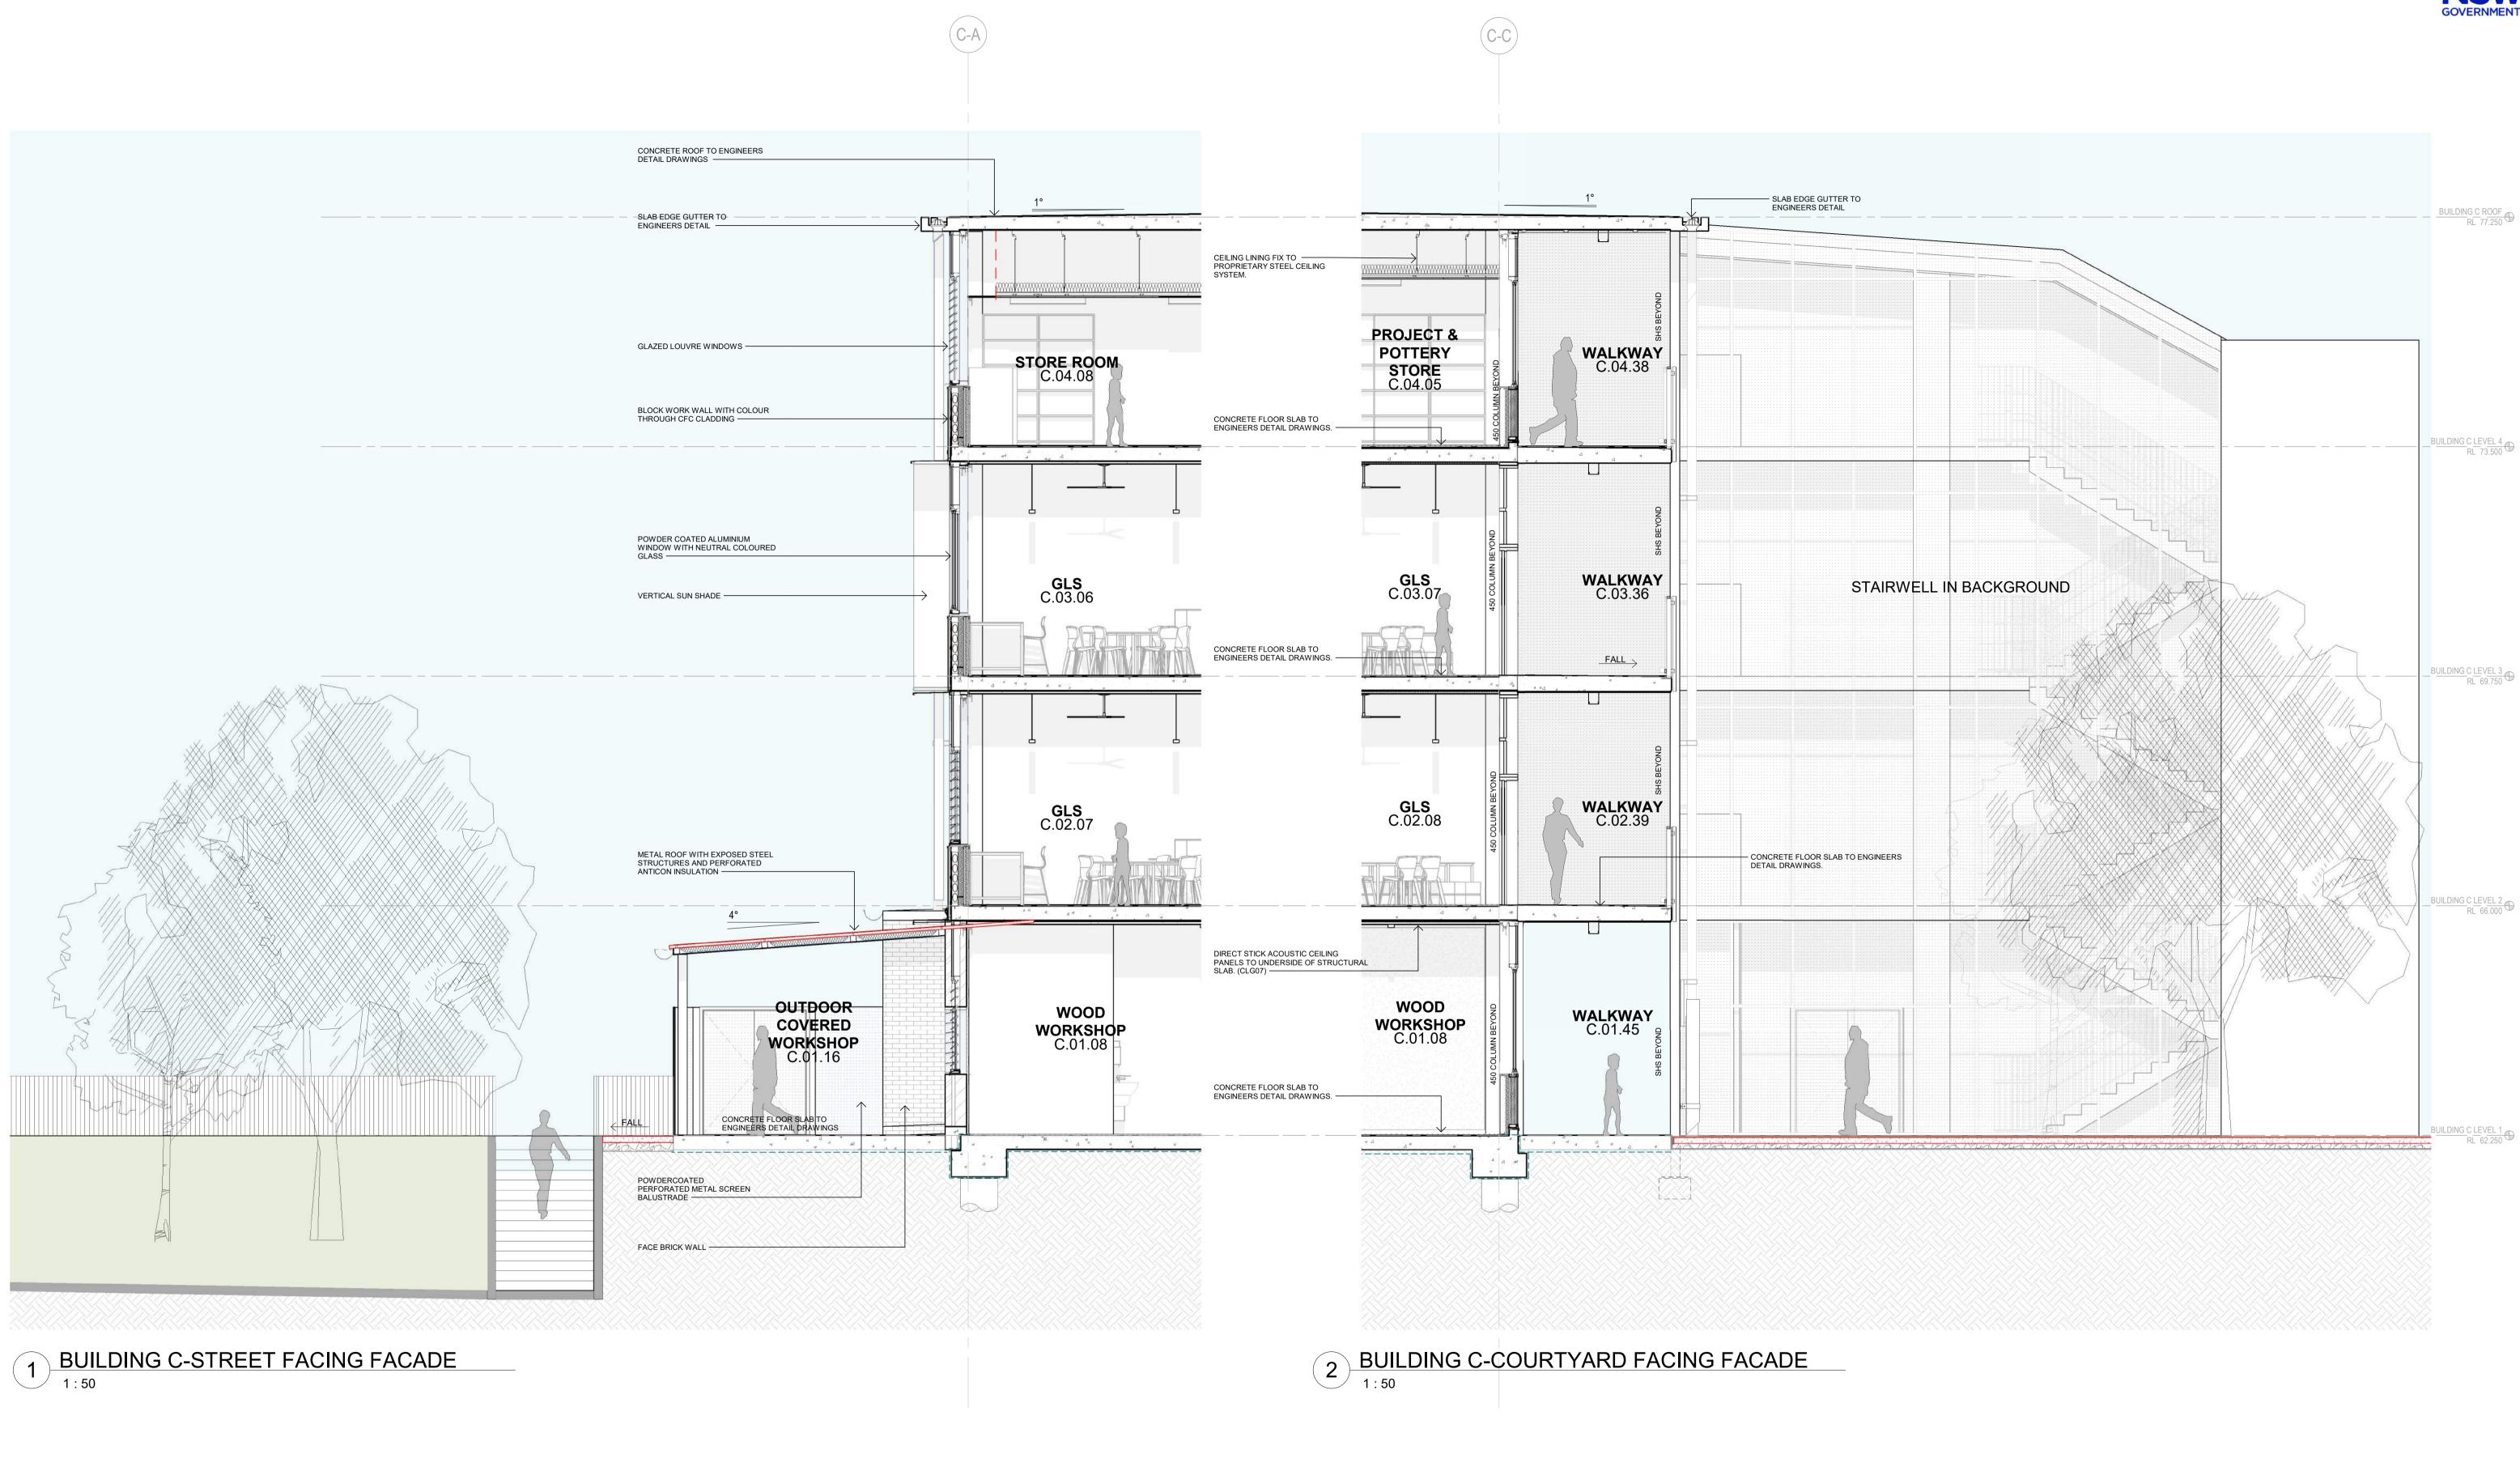

# BUILDING C - LONGITUDINAL SECTION

### **BUILDING C - CROSS SECTION 02**

3 BUILDING C - CROSS SECTION 03 1:200

| Issu | Issue      |                             |      |  |  |
|------|------------|-----------------------------|------|--|--|
| No.  | Date       | Description                 | Chko |  |  |
| 1    | 22.09.2023 | DRAFT SSDA                  | NBR  |  |  |
| 2    | 03.11.2023 | Issue for SSDA coordination | NBR  |  |  |
| 3    | 17.11.2023 | Consistency Review issue    | NBR  |  |  |
| 4    | 25.01.2024 | SSDA Lodgement              | NBR  |  |  |
| 5    | 01.07.2024 | SSDA UPDATES                | NBR  |  |  |

Changes to this Revision

NOTE Not for Construction. All dimensions shown on drawings are in millimeters unless otherwise noted and should be verified on site before commencing building works. Do not scale this drawing. These architectural drawings are to be read in conjunction with the building specification, technical sheets and consultant drawings. Any discrepancies are to be referred to the project architect for clarification prior to work commencing.

Drawing Title **BUILDING C - SECTIONS** 

NBRS Project Ref #22475

New high school in Edmondson Park Lot 2, DP 1287903 Buchan Ave, Edmondson Park, NSW 2174 | Nominated Architect:

SINSW

Andrew Duffin NSW 5602 NBRS & Partners Pty Ltd VIC 51197