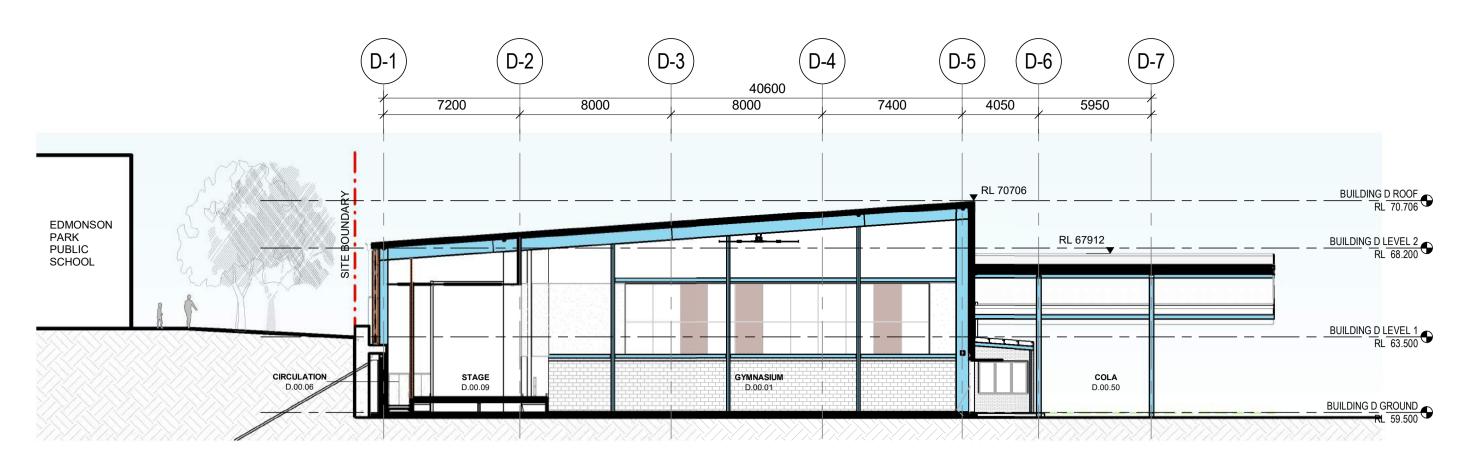

1 BUILDING D - CROSS SECTION 01

2 BUILDING D - CROSS SECTION 02
1:200

3 BUILDING D - LONGITUDINAL SECTION
1:200

Chkd NBRS 22.09.2023 03.11.2023 NBRS DRAFT SSDA 17.11.2023 Consistency Review issue NBRS 04.12.2023 Consistency Review issue 5 25.01.2024 SSDA Lodgement NBRS Changes to this Revision