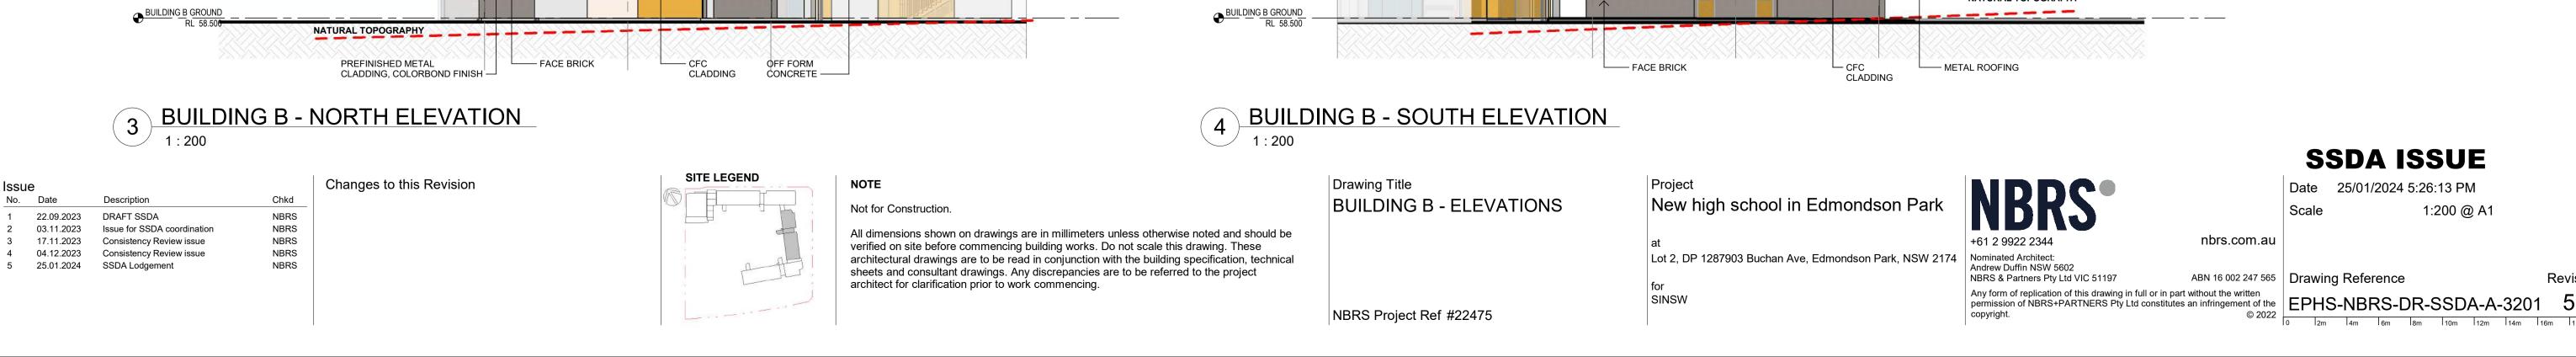

4 BUILDING B - LONGITUDINAL SECTION
1:200

Changes to this Revision

Chkd 22.09.2023 DRAFT SSDA 03.11.2023 Issue for SSDA coordination NBRS Consistency Review issue 17.11.2023 NBRS 04.12.2023 Consistency Review issue 5 25.01.2024 SSDA Lodgement NBRS

Drawing Title **BUILDING B - SECTIONS** 

NBRS Project Ref #22475

Lot 2, DP 1287903 Buchan Ave, Edmondson Park, NSW 2174 Nominated Architect: SINSW

New high school in Edmondson Park

Andrew Duffin NSW 5602 NBRS & Partners Pty Ltd VIC 51197