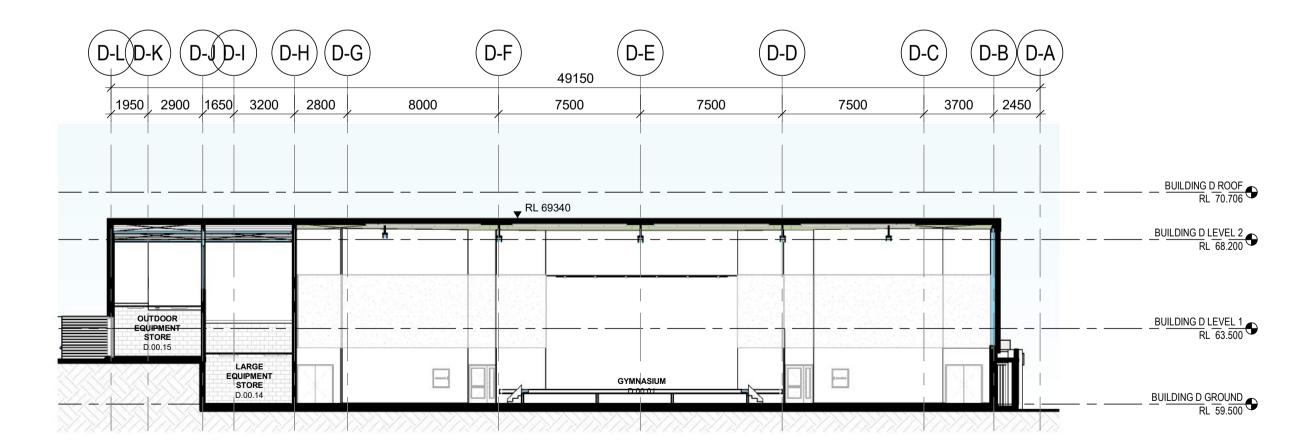

1 BUILDING D - CROSS SECTION 01

2 BUILDING D - CROSS SECTION 02
1:200

3 BUILDING D - LONGITUDINAL SECTION
1:200

Chkd NBRS 22.09.2023 03.11.2023 NBRS DRAFT SSDA 17.11.2023 Consistency Review issue NBRS 04.12.2023 Consistency Review issue 5 25.01.2024 SSDA Lodgement NBRS Changes to this Revision

NOTE Not for Construction.

All dimensions shown on drawings are in millimeters unless otherwise noted and should be verified on site before commencing building works. Do not scale this drawing. These architectural drawings are to be read in conjunction with the building specification, technical sheets and consultant drawings. Any discrepancies are to be referred to the project architect for clarification prior to work commencing.

Drawing Title BUILDING D - SECTIONS

NBRS Project Ref #22475

New high school in Edmondson Park

Lot 2, DP 1287903 Buchan Ave, Edmondson Park, NSW 2174 Nominated Architect: for SINSW

nbrs.com.au

Andrew Duffin NSW 5602