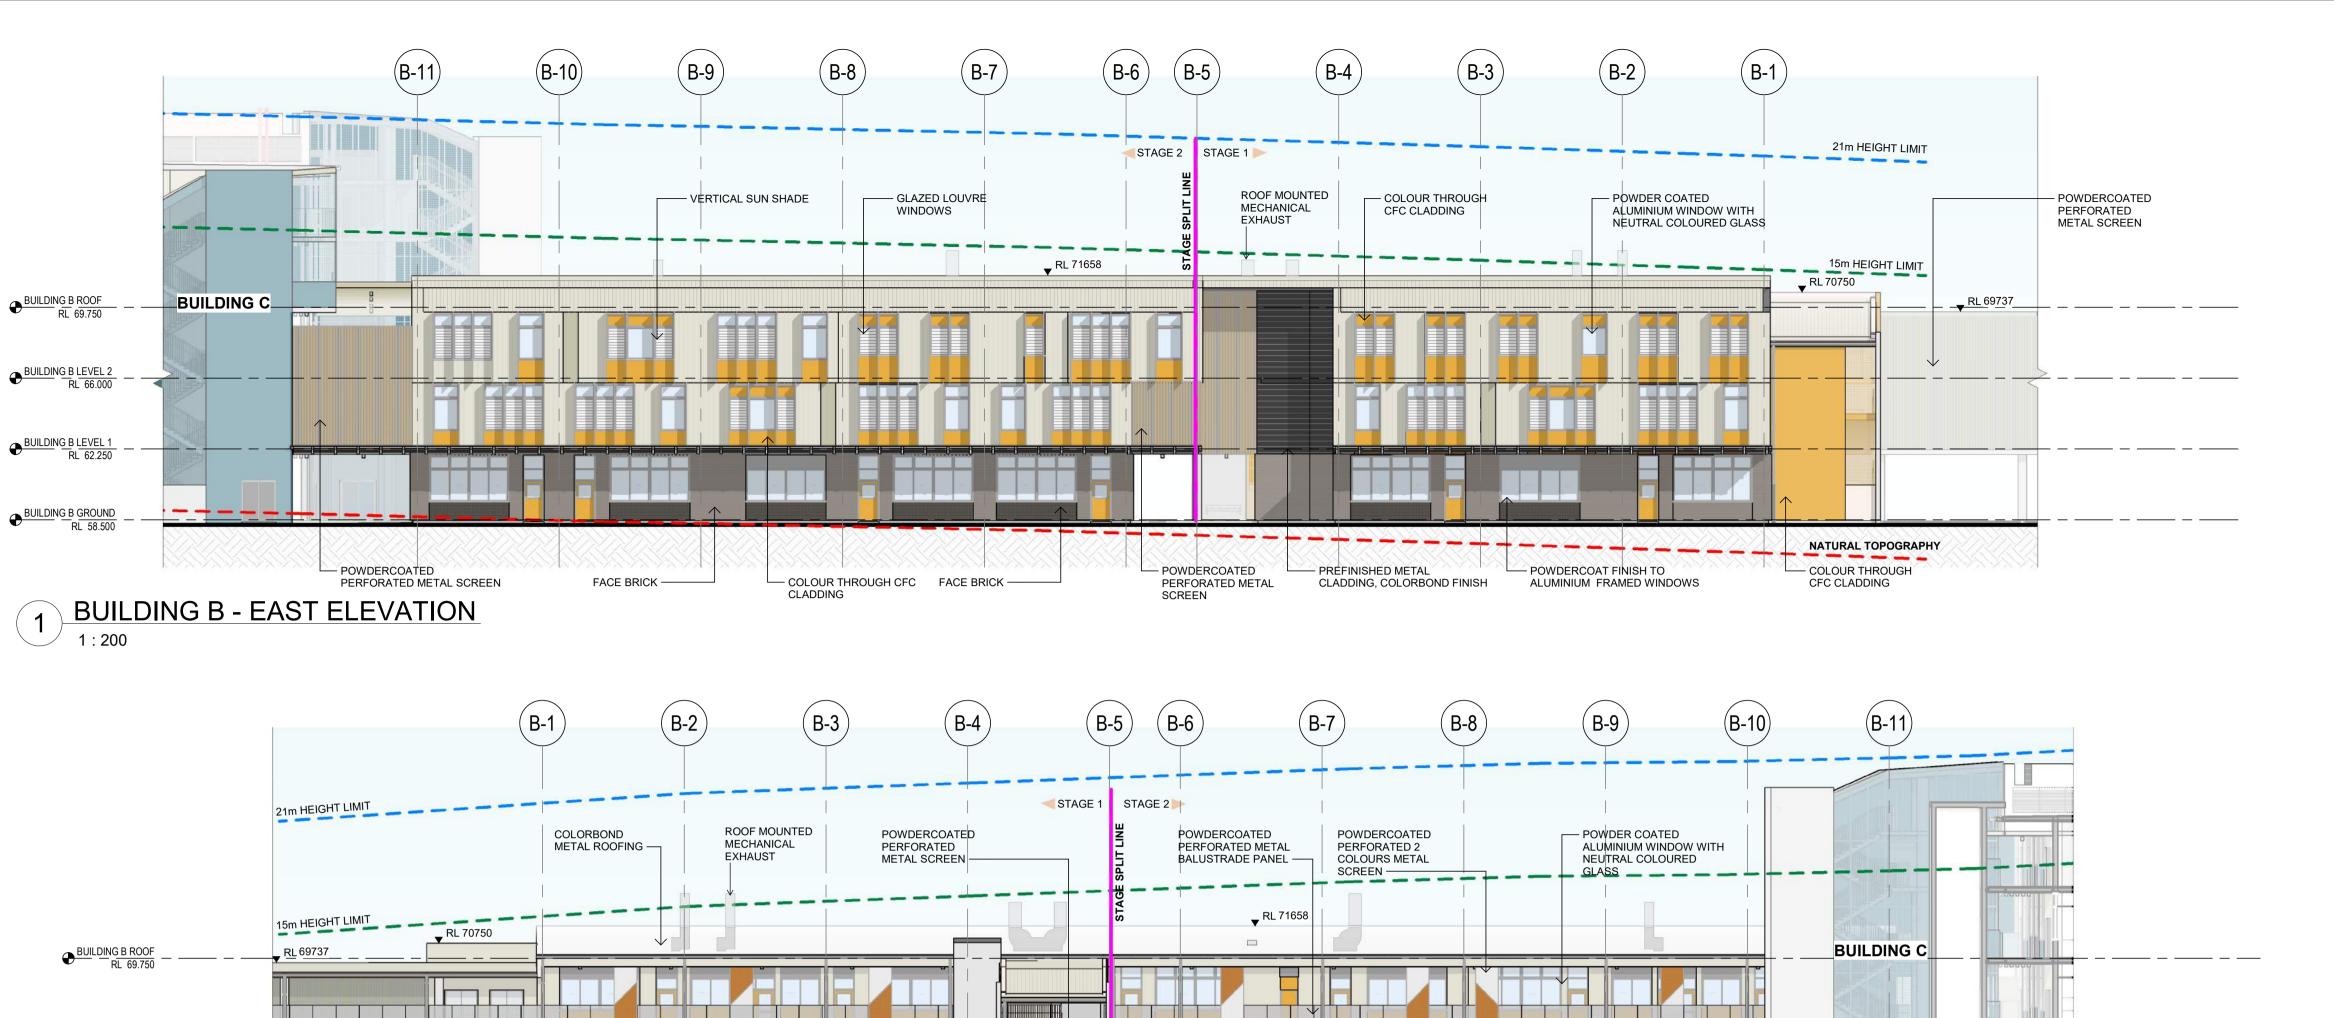

4 BUILDING B - LONGITUDINAL SECTION
1:200

Changes to this Revision

Chkd 22.09.2023 DRAFT SSDA 03.11.2023 Issue for SSDA coordination NBRS Consistency Review issue 17.11.2023 NBRS 04.12.2023 Consistency Review issue 5 25.01.2024 SSDA Lodgement NBRS

Drawing Title **BUILDING B - SECTIONS** 

NBRS Project Ref #22475

Lot 2, DP 1287903 Buchan Ave, Edmondson Park, NSW 2174 Nominated Architect: SINSW

New high school in Edmondson Park

Andrew Duffin NSW 5602 NBRS & Partners Pty Ltd VIC 51197