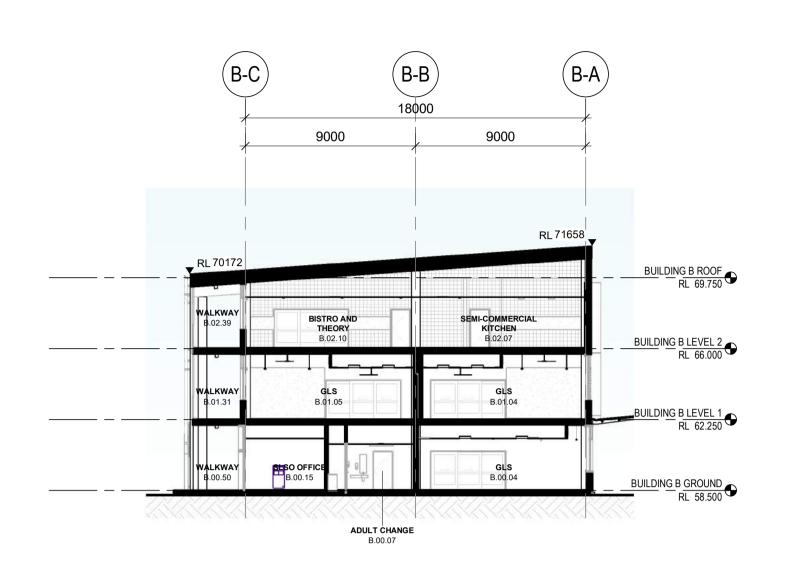

(B-A)

\_ RL 71658

9000

(B-B)

9000

1 BUILDING B - CROSS SECTION 01

(B-C)

2 BUILDING B - CROSS SECTION 02
1:200