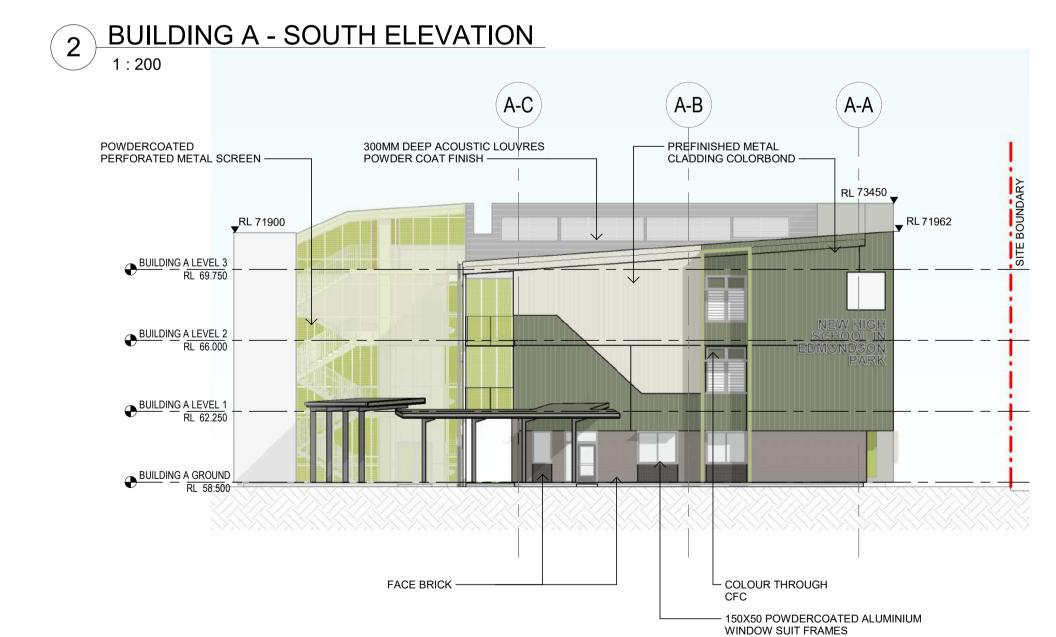

#### Drawing Title **BUILDING A - ELEVATIONS**

NBRS Project Ref #22475

New high school in Edmondson Park Lot 2, DP 1287903 Buchan Ave, Edmondson Park, NSW 2174 SINSW

| NBRS*                                                                         |  |  |  |  |
|-------------------------------------------------------------------------------|--|--|--|--|
| +61 2 9922 2344                                                               |  |  |  |  |
| Nominated Architect: Andrew Duffin NSW 5602 NRPS & Partners Pty Ltd VIC 51107 |  |  |  |  |