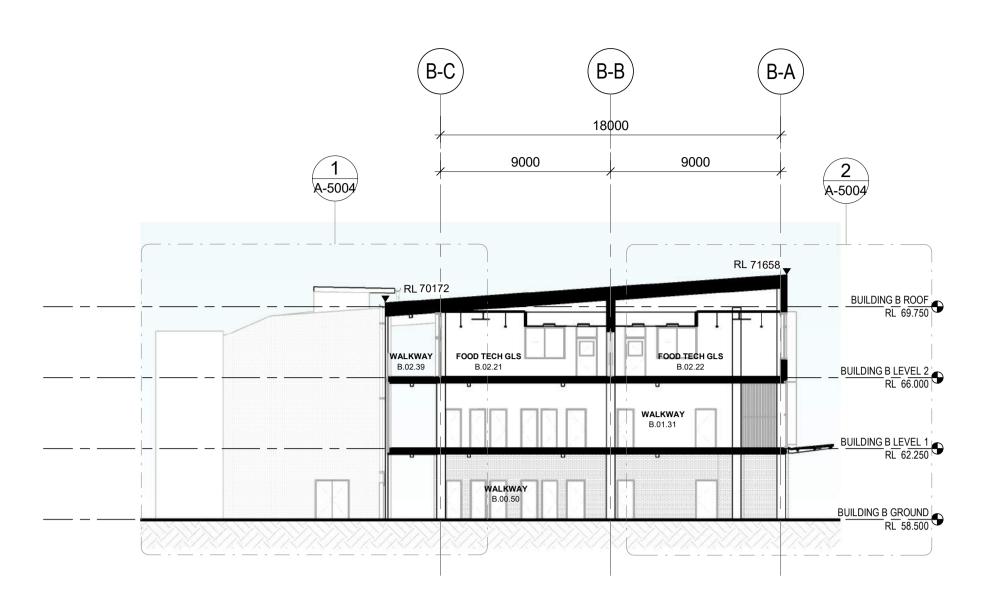

(B-A)

\_ RL 71658

9000

(B-B)

9000

1 BUILDING B - CROSS SECTION 01

(B-C)

2 BUILDING B - CROSS SECTION 02
1:200

Drawing Title **BUILDING B - SECTIONS** 

NBRS Project Ref #22475

Lot 2, DP 1287903 Buchan Ave, Edmondson Park, NSW 2174 Nominated Architect: SINSW

New high school in Edmondson Park

Andrew Duffin NSW 5602 NBRS & Partners Pty Ltd VIC 51197