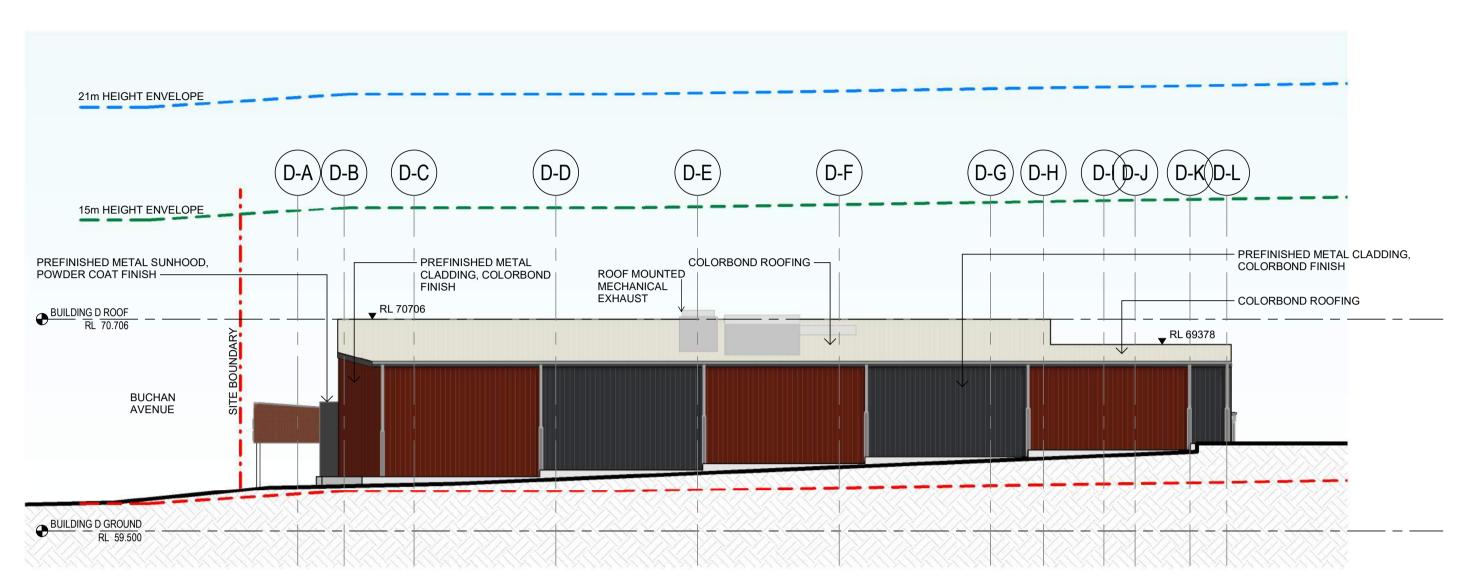

Revision Any form of replication of this drawing in full or in part without the written permission of NBRS+PARTNERS Pty Ltd constitutes an infringement of the

1 BUILDING D - WEST ELEVATION

3 BUILDING D - NORTH ELEVATION
1:200

4 BUILDING D - SOUTH ELEVATION
1:200

FOR NOTES, REFER TO SHEET A-0003.

 ISSUE

 No.
 Date
 Description
 Chkd

 1
 22.09.2023
 DRAFT SSDA
 NBRS

 2
 03.11.2023
 DRAFT SSDA
 NBRS

 3
 17.11.2023
 Consistency Review issue
 NBRS

Drawing Title
BUILDING D - ELEVATIONS

NBRS Project Ref #22475

New high school in Edmondson Park

at
Lot 2, DP 1287903 Buchan Ave, Edmondson Park, NSW 2174

for
SINSW

+61 2 9922 2344
Nominated Architect:
Andrew Duffin NSW 5602
NBRS & Partners Pty Ltd VIC 51197