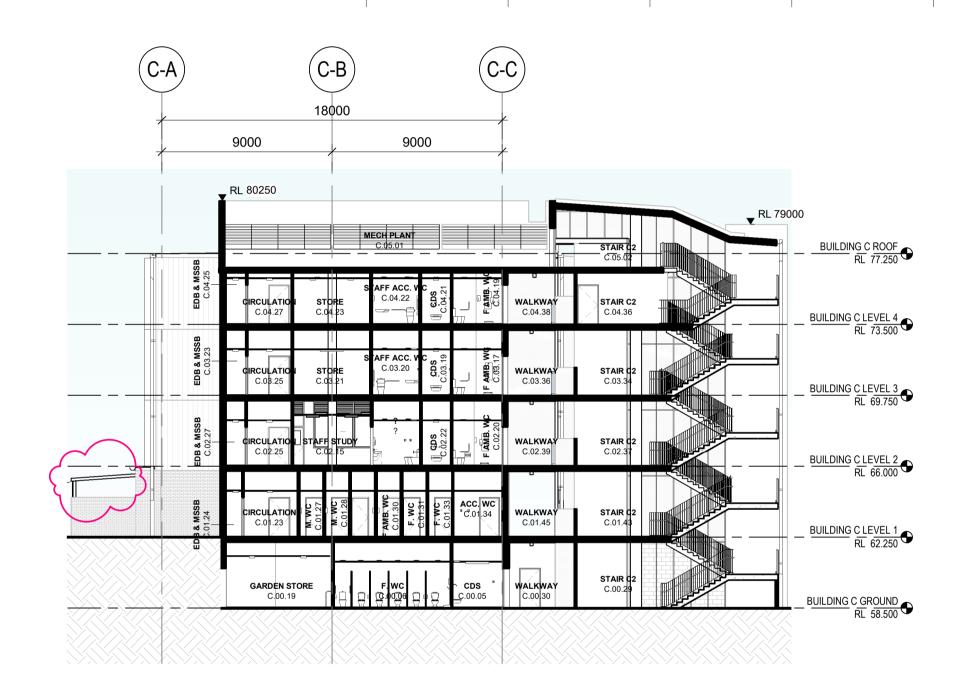

### **BUILDING C - CROSS SECTION 02**

3 BUILDING C - CROSS SECTION 03 1:200

| Issu | Issue      |                             |      |  |  |
|------|------------|-----------------------------|------|--|--|
| No.  | Date       | Description                 | Chko |  |  |
| 1    | 22.09.2023 | DRAFT SSDA                  | NBR  |  |  |
| 2    | 03.11.2023 | Issue for SSDA coordination | NBR  |  |  |
| 3    | 17.11.2023 | Consistency Review issue    | NBR  |  |  |
| 4    | 25.01.2024 | SSDA Lodgement              | NBR  |  |  |
| 5    | 01.07.2024 | SSDA UPDATES                | NBR  |  |  |

Drawing Title **BUILDING C - SECTIONS** 

NBRS Project Ref #22475

New high school in Edmondson Park Lot 2, DP 1287903 Buchan Ave, Edmondson Park, NSW 2174 | Nominated Architect:

SINSW

Andrew Duffin NSW 5602 NBRS & Partners Pty Ltd VIC 51197