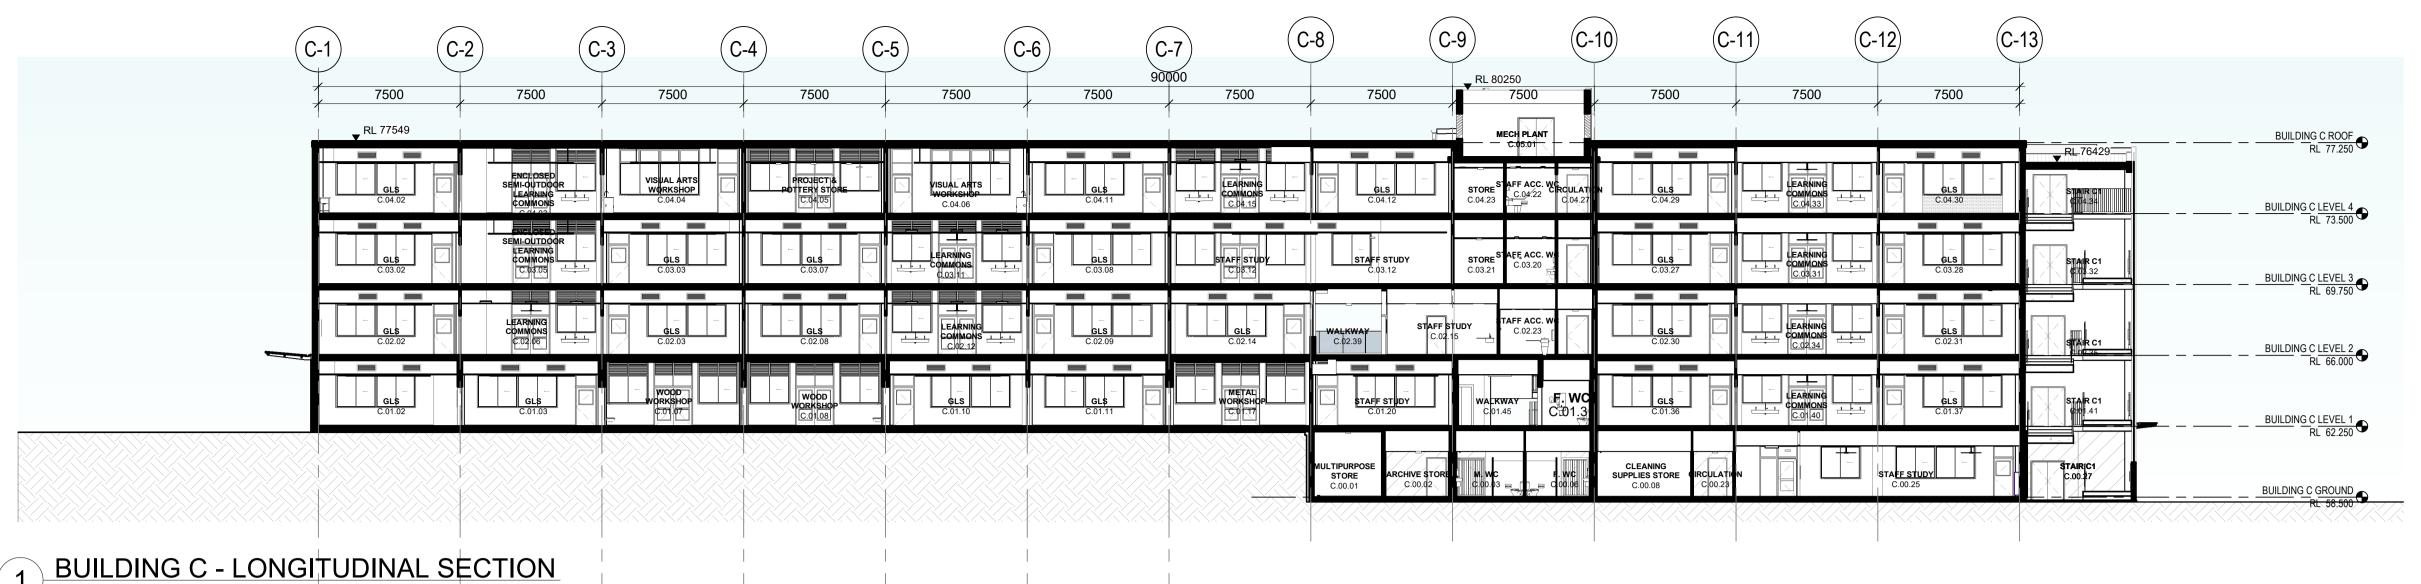

# BUILDING C - LONGITUDINAL SECTION

Drawing Title **BUILDING C - SECTIONS** 

NBRS Project Ref #22475

New high school in Edmondson Park Lot 2, DP 1287903 Buchan Ave, Edmondson Park, NSW 2174 | Nominated Architect:

SINSW

Andrew Duffin NSW 5602 NBRS & Partners Pty Ltd VIC 51197