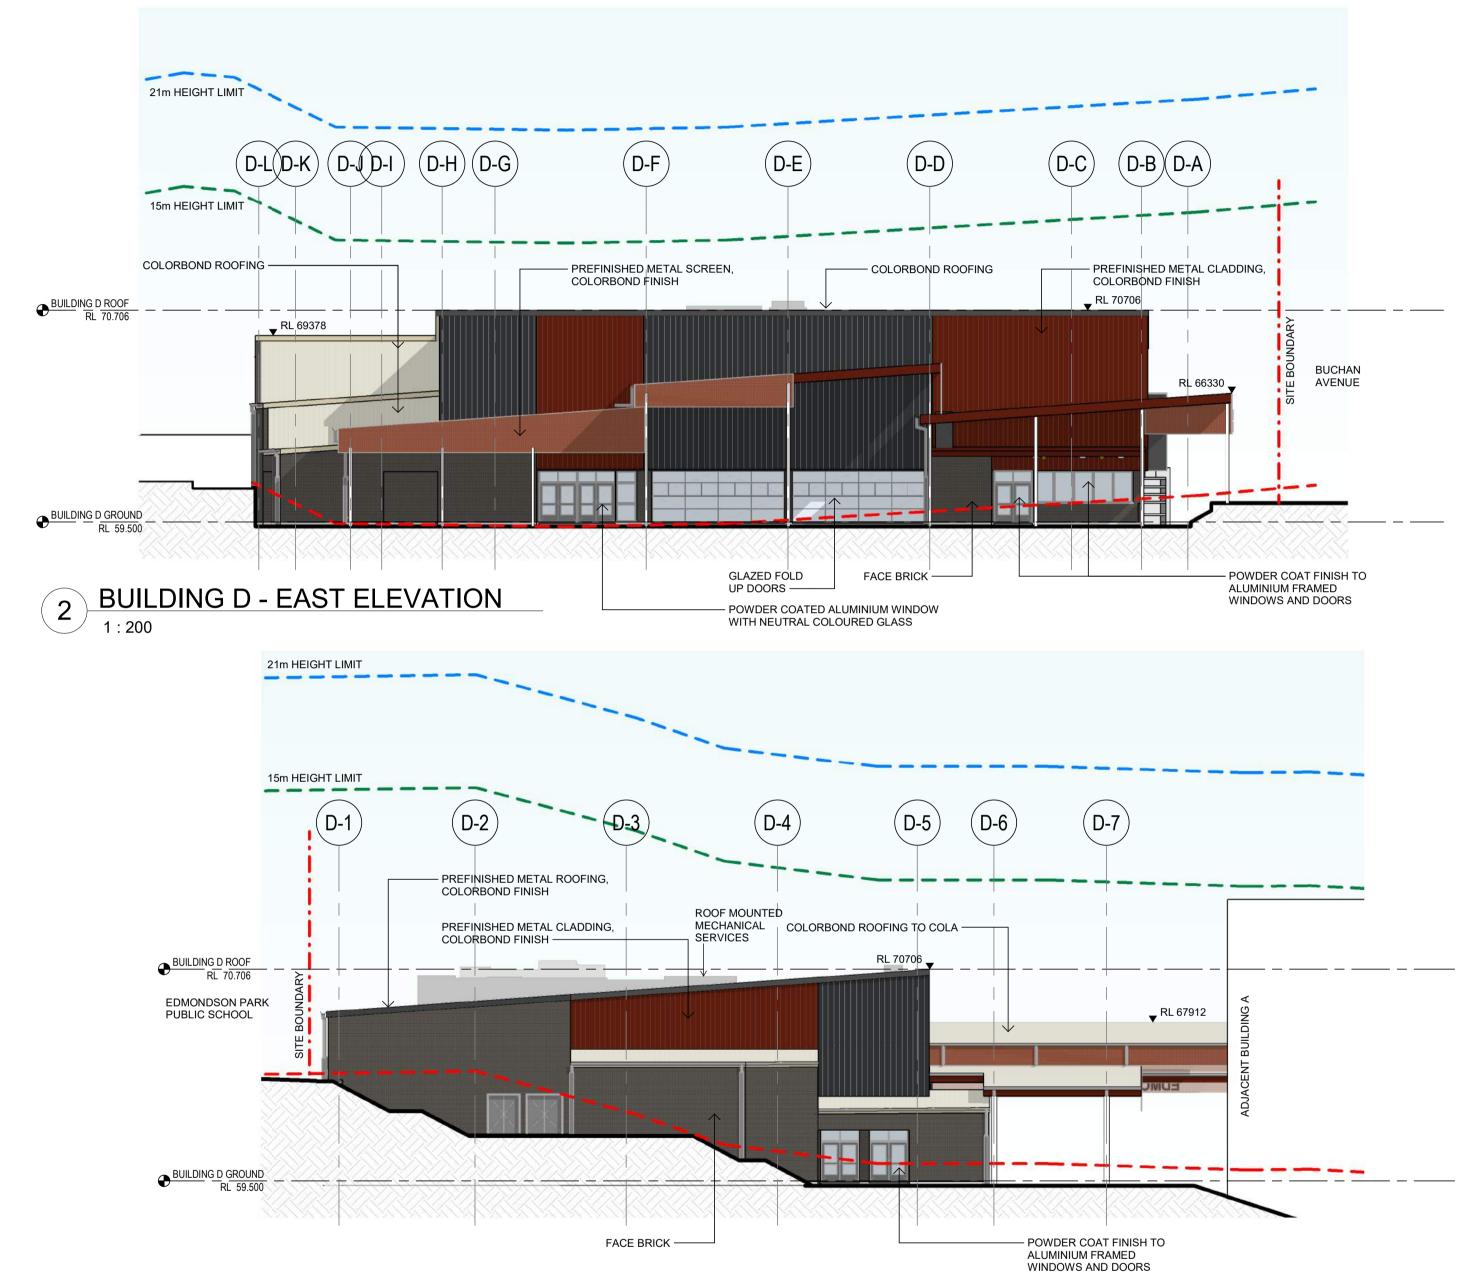

Revision Any form of replication of this drawing in full or in part without the written permission of NBRS+PARTNERS Pty Ltd constitutes an infringement of the

1 BUILDING D - WEST ELEVATION

3 BUILDING D - NORTH ELEVATION
1:200

4 BUILDING D - SOUTH ELEVATION
1:200

FOR NOTES, REFER TO SHEET A-0003.

 ISSUE

 No.
 Date
 Description
 Chkd

 1
 22.09.2023
 DRAFT SSDA
 NBRS

 2
 03.11.2023
 DRAFT SSDA
 NBRS

 3
 17.11.2023
 Consistency Review issue
 NBRS

Drawing Title
BUILDING D - ELEVATIONS

NBRS Project Ref #22475

New high school in Edmondson Park

at
Lot 2, DP 1287903 Buchan Ave, Edmondson Park, NSW 2174

for
SINSW

+61 2 9922 2344
Nominated Architect:
Andrew Duffin NSW 5602
NBRS & Partners Pty Ltd VIC 51197