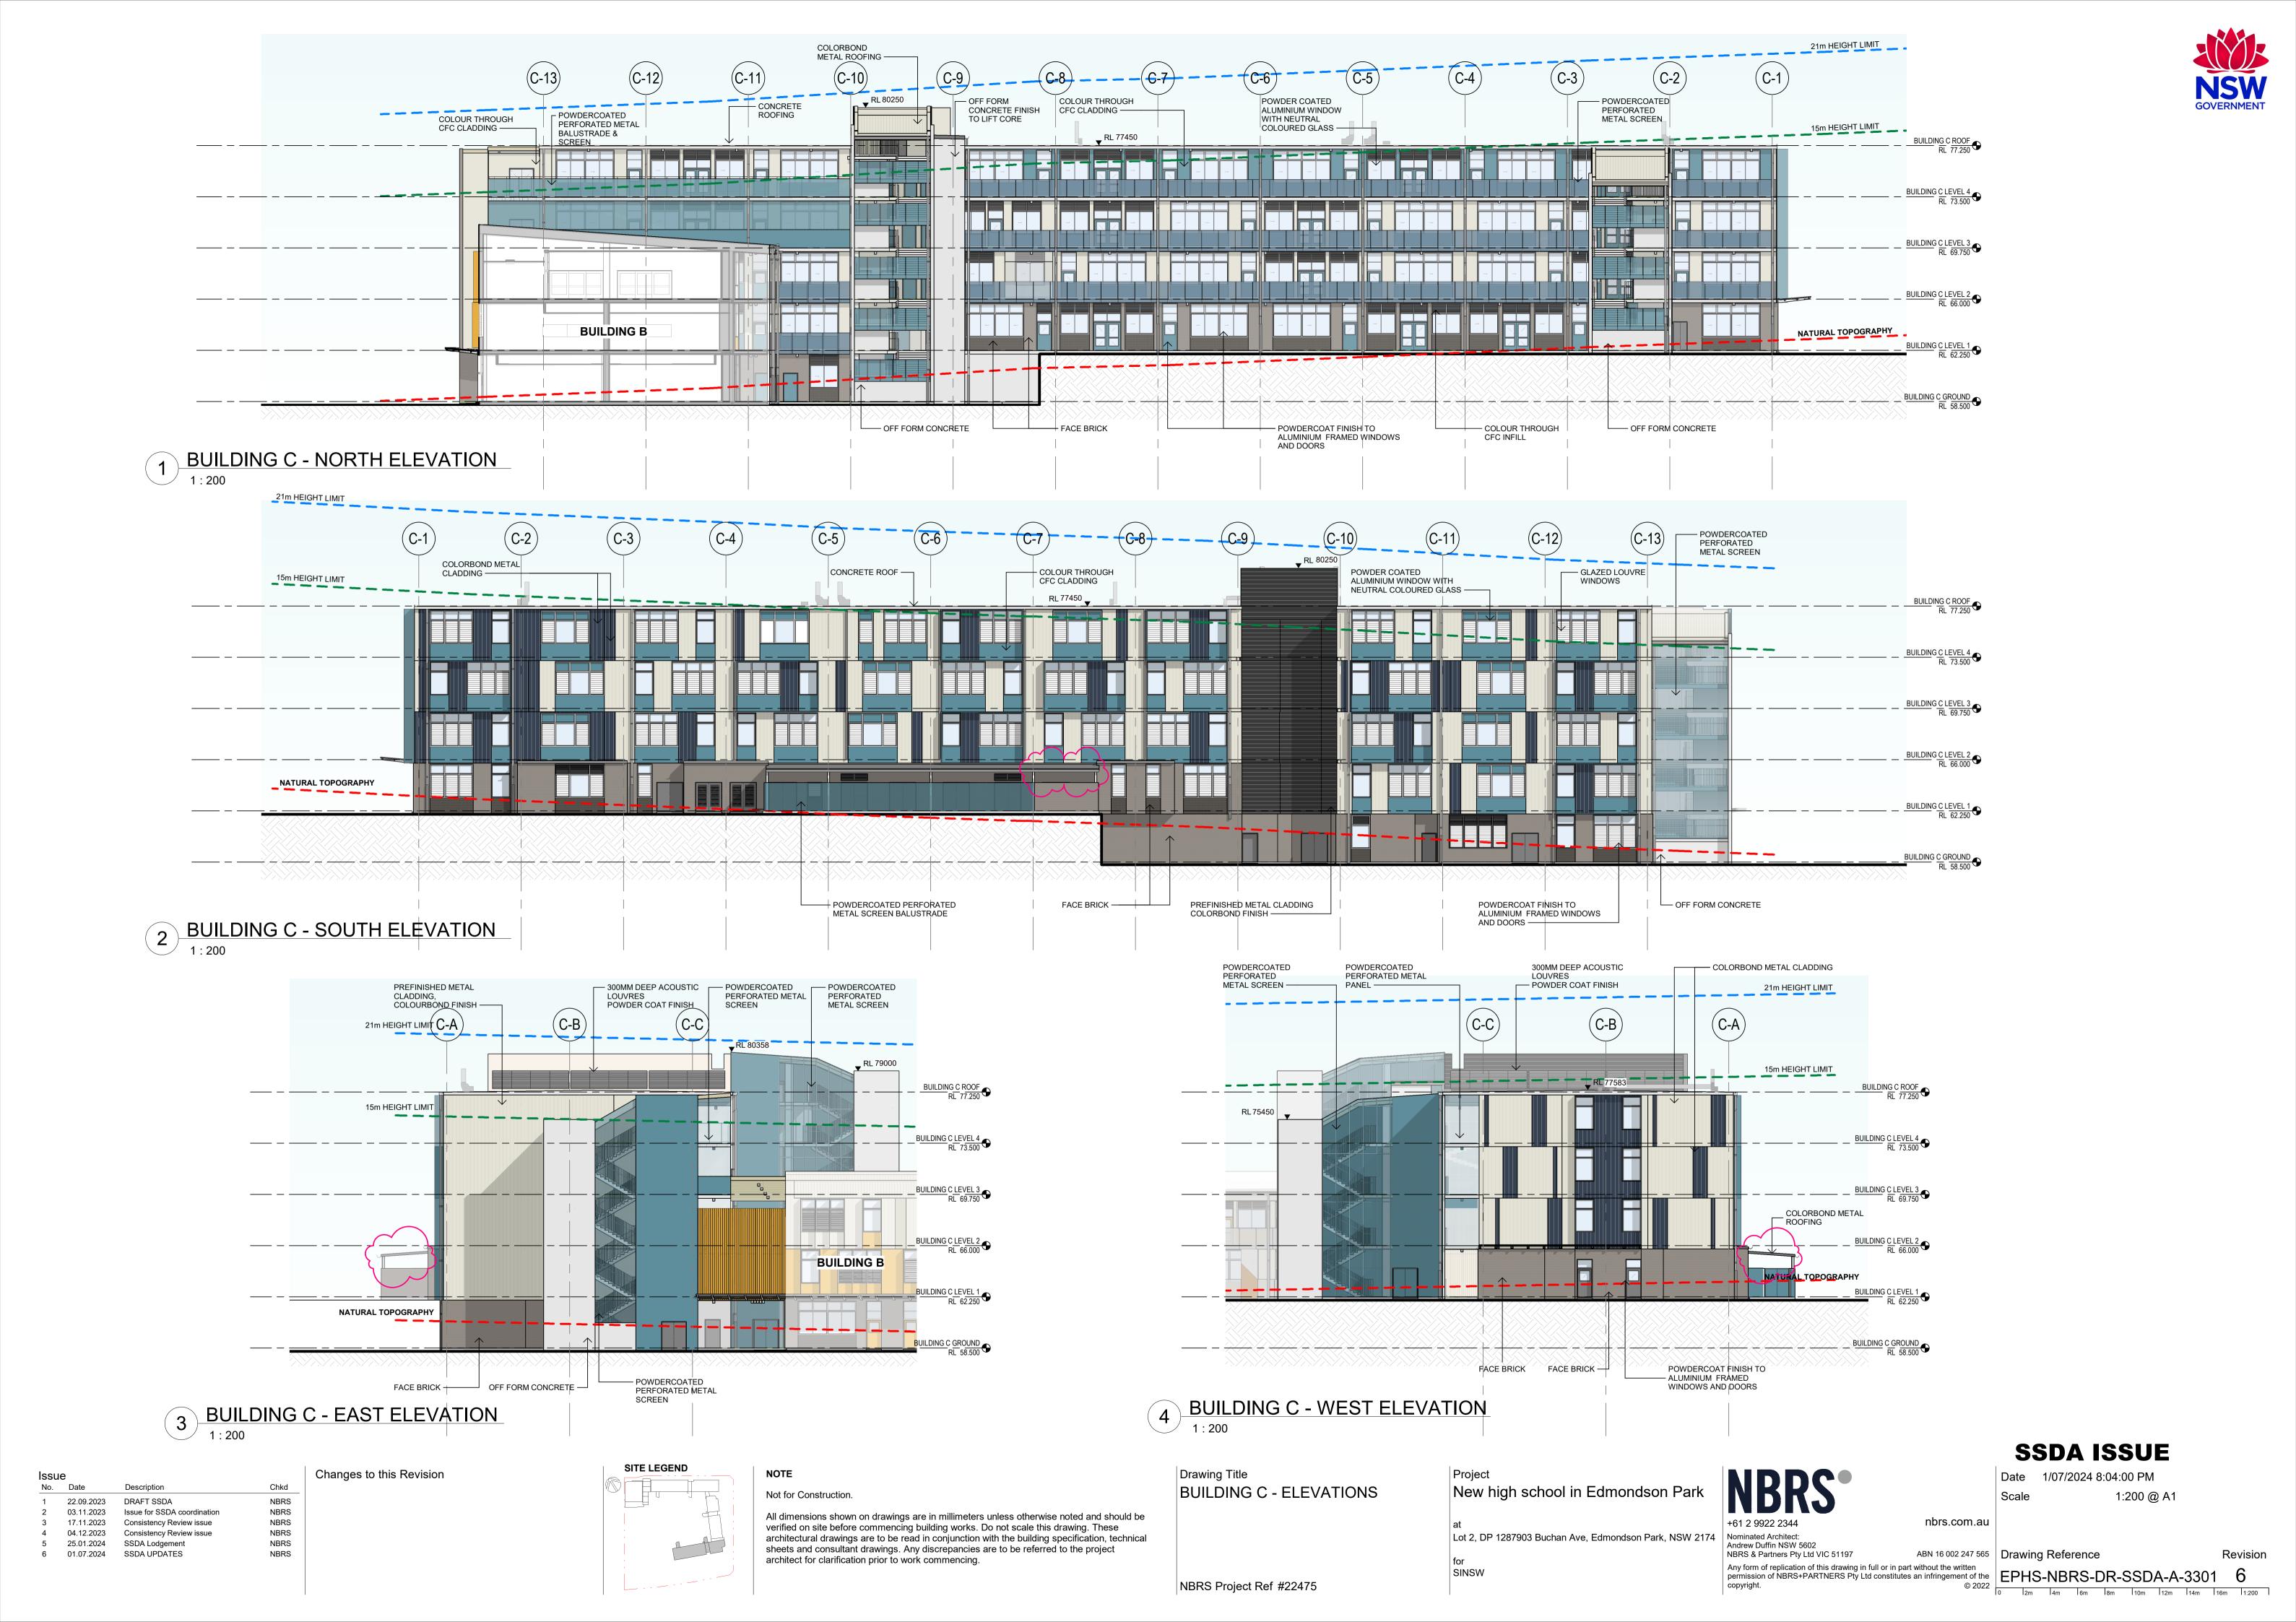

3 BUILDING A - EAST ELEVATION
1:200

BUILDING A - WEST ELEVATION

| lssu | e          |                             |      | Changes to this Revisi |
|------|------------|-----------------------------|------|------------------------|
| No.  | Date       | Description                 | Chkd |                        |
| 1    | 22.09.2023 | DRAFT SSDA                  | NBRS |                        |
| 2    | 03.11.2023 | Issue for SSDA coordination | NBRS |                        |
| 3    | 17.11.2023 | Consistency Review issue    | NBRS |                        |
| 4    | 04.12.2023 | Consistency Review issue    | NBRS |                        |
| 5    | 25.01.2024 | SSDA Lodgement              | NBRS |                        |
|      |            |                             |      |                        |
|      |            |                             |      |                        |
|      |            |                             |      |                        |

#### Drawing Title **BUILDING A - ELEVATIONS**

NBRS Project Ref #22475

New high school in Edmondson Park Lot 2, DP 1287903 Buchan Ave, Edmondson Park, NSW 2174 SINSW

| NBRS*                                                                         |  |  |  |  |
|-------------------------------------------------------------------------------|--|--|--|--|
| +61 2 9922 2344                                                               |  |  |  |  |
| Nominated Architect: Andrew Duffin NSW 5602 NRPS & Partners Pty Ltd VIC 51107 |  |  |  |  |