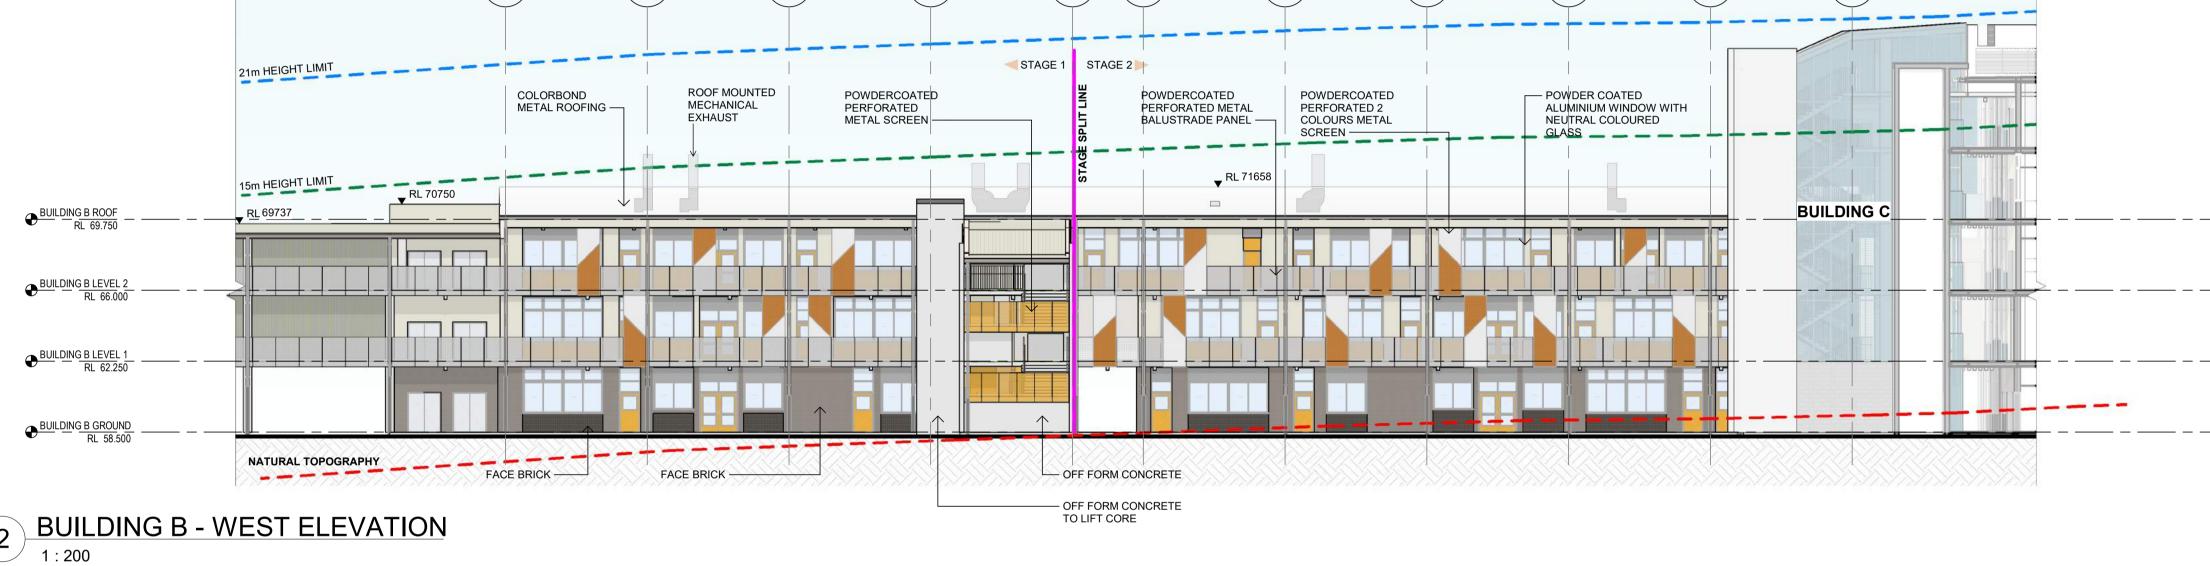

4 BUILDING B - LONGITUDINAL SECTION
1:200

Changes to this Revision

Chkd 22.09.2023 DRAFT SSDA 03.11.2023 Issue for SSDA coordination NBRS Consistency Review issue 17.11.2023 NBRS 04.12.2023 Consistency Review issue 5 25.01.2024 SSDA Lodgement NBRS

Drawing Title **BUILDING B - SECTIONS** 

NBRS Project Ref #22475

Lot 2, DP 1287903 Buchan Ave, Edmondson Park, NSW 2174 Nominated Architect: SINSW

New high school in Edmondson Park

Andrew Duffin NSW 5602 NBRS & Partners Pty Ltd VIC 51197