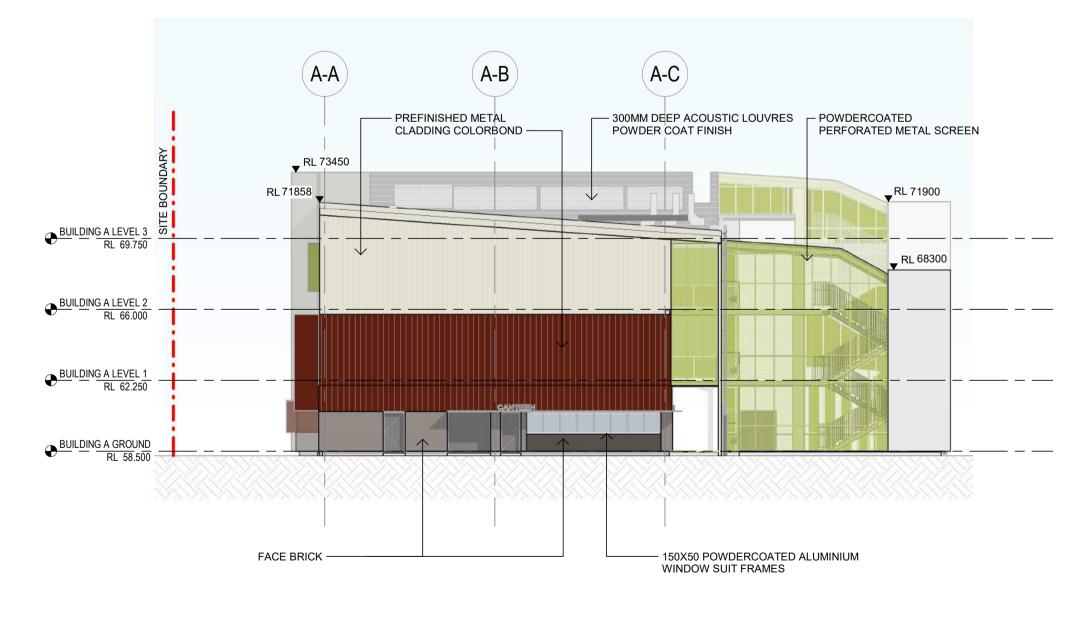

#### Drawing Title **BUILDING A - ELEVATIONS**

NBRS Project Ref #22475

New high school in Edmondson Park Lot 2, DP 1287903 Buchan Ave, Edmondson Park, NSW 2174 SINSW

| NBRS*                                                                         |  |  |  |  |
|-------------------------------------------------------------------------------|--|--|--|--|
| +61 2 9922 2344                                                               |  |  |  |  |
| Nominated Architect: Andrew Duffin NSW 5602 NRPS & Partners Pty Ltd VIC 51107 |  |  |  |  |