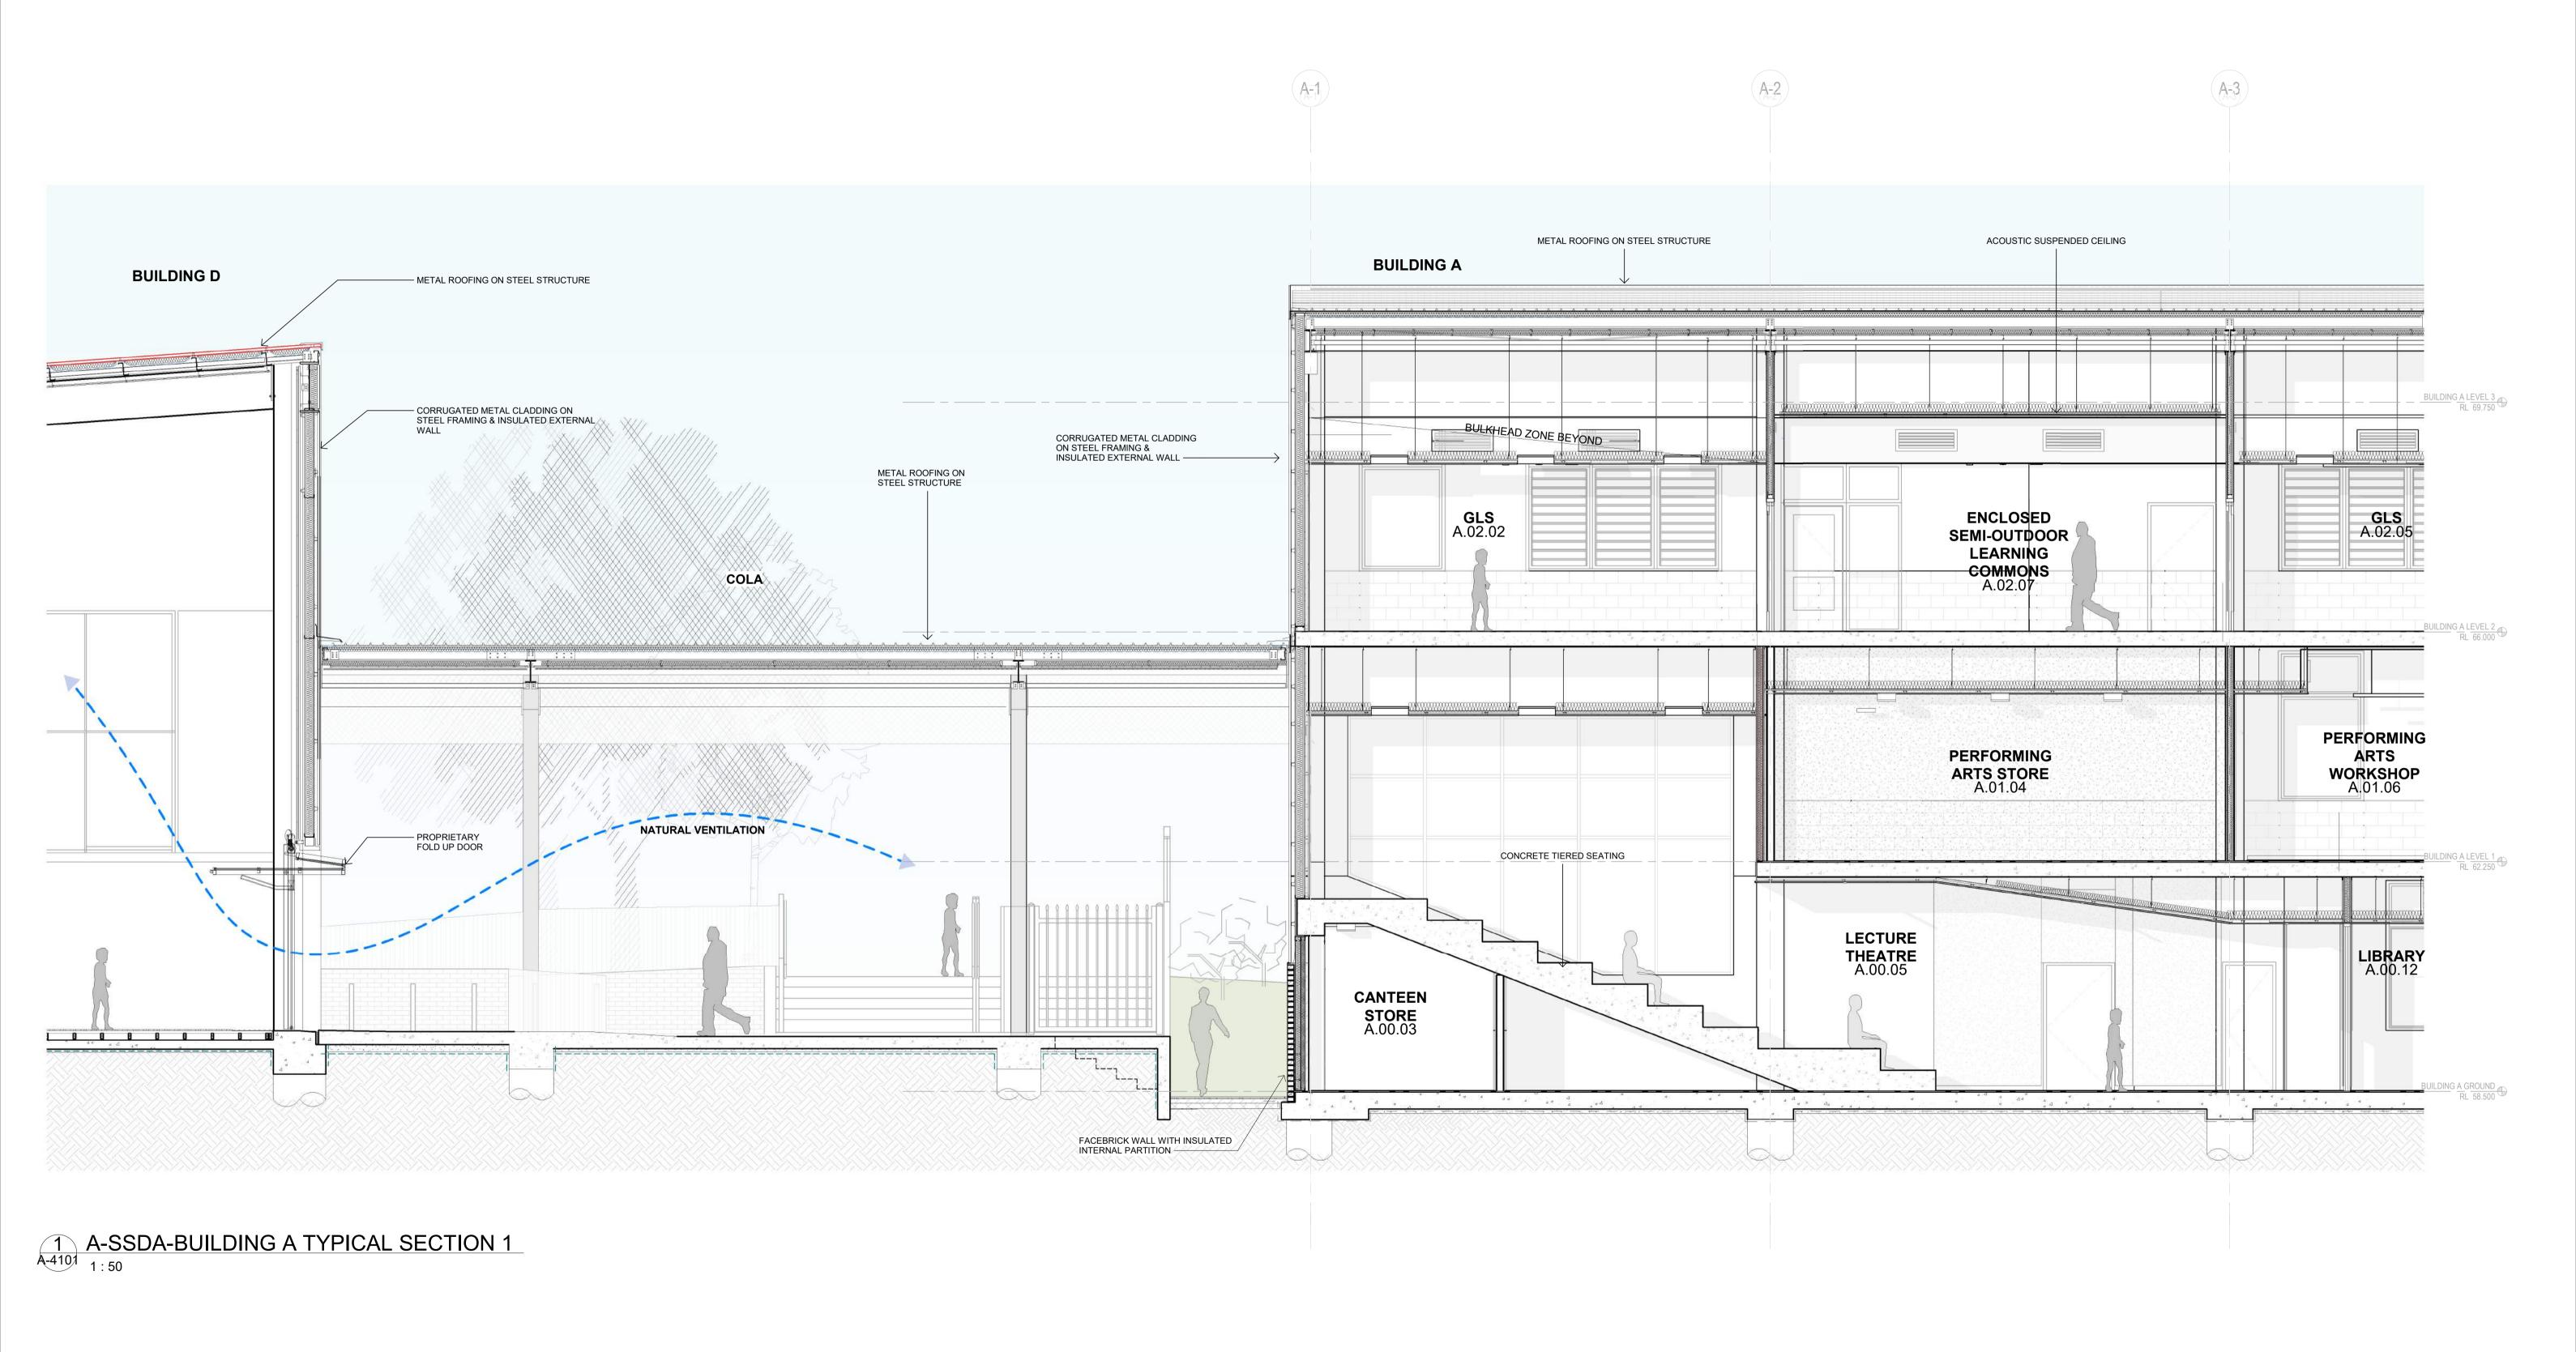

+61 2 9922 2344
Nominated Architect:
Andrew Duffin NSW 5602
NBRS & Partners Pty Ltd VIC 51197

Date 25/01/2024 5:02:12 PM Scale 1:50 @ A1

1 BUILDING D-TYPICAL SECTION
1:50

| е          |                                  |                                                                                           |
|------------|----------------------------------|-------------------------------------------------------------------------------------------|
| Date       | Description                      | Chkd                                                                                      |
| 17.11.2023 | Consistency Review issue         | NBRS                                                                                      |
| 04.12.2023 | Consistency Review issue         | NBRS                                                                                      |
| 25.01.2024 | SSDA Lodgement                   | NBRS                                                                                      |
|            | Date<br>17.11.2023<br>04.12.2023 | Date Description  17.11.2023 Consistency Review issue 04.12.2023 Consistency Review issue |

Changes to this Revision

NOTE Not for Construction. All dimensions shown on drawings are in millimeters unless otherwise noted and should be verified on site before commencing building works. Do not scale this drawing. These architectural drawings are to be read in conjunction with the building specification, technical sheets and consultant drawings. Any discrepancies are to be referred to the project architect for clarification prior to work commencing. Drawing Title BUILDING D - TYPICAL SECTIONS New high school in Edmondson Park

NBRS Project Ref #22475

SINSW

Lot 2, DP 1287903 Buchan Ave, Edmondson Park, NSW 2174

Nominated Architect:
Andrew Duffin NSW 5602
NBRS & Partners Pty Ltd VIC 51197

SSDA ISSUE Date 25/01/2024 5:07:33 PM 1:50 @ A1 nbrs.com.au ABN 16 002 247 565 | Drawing Reference