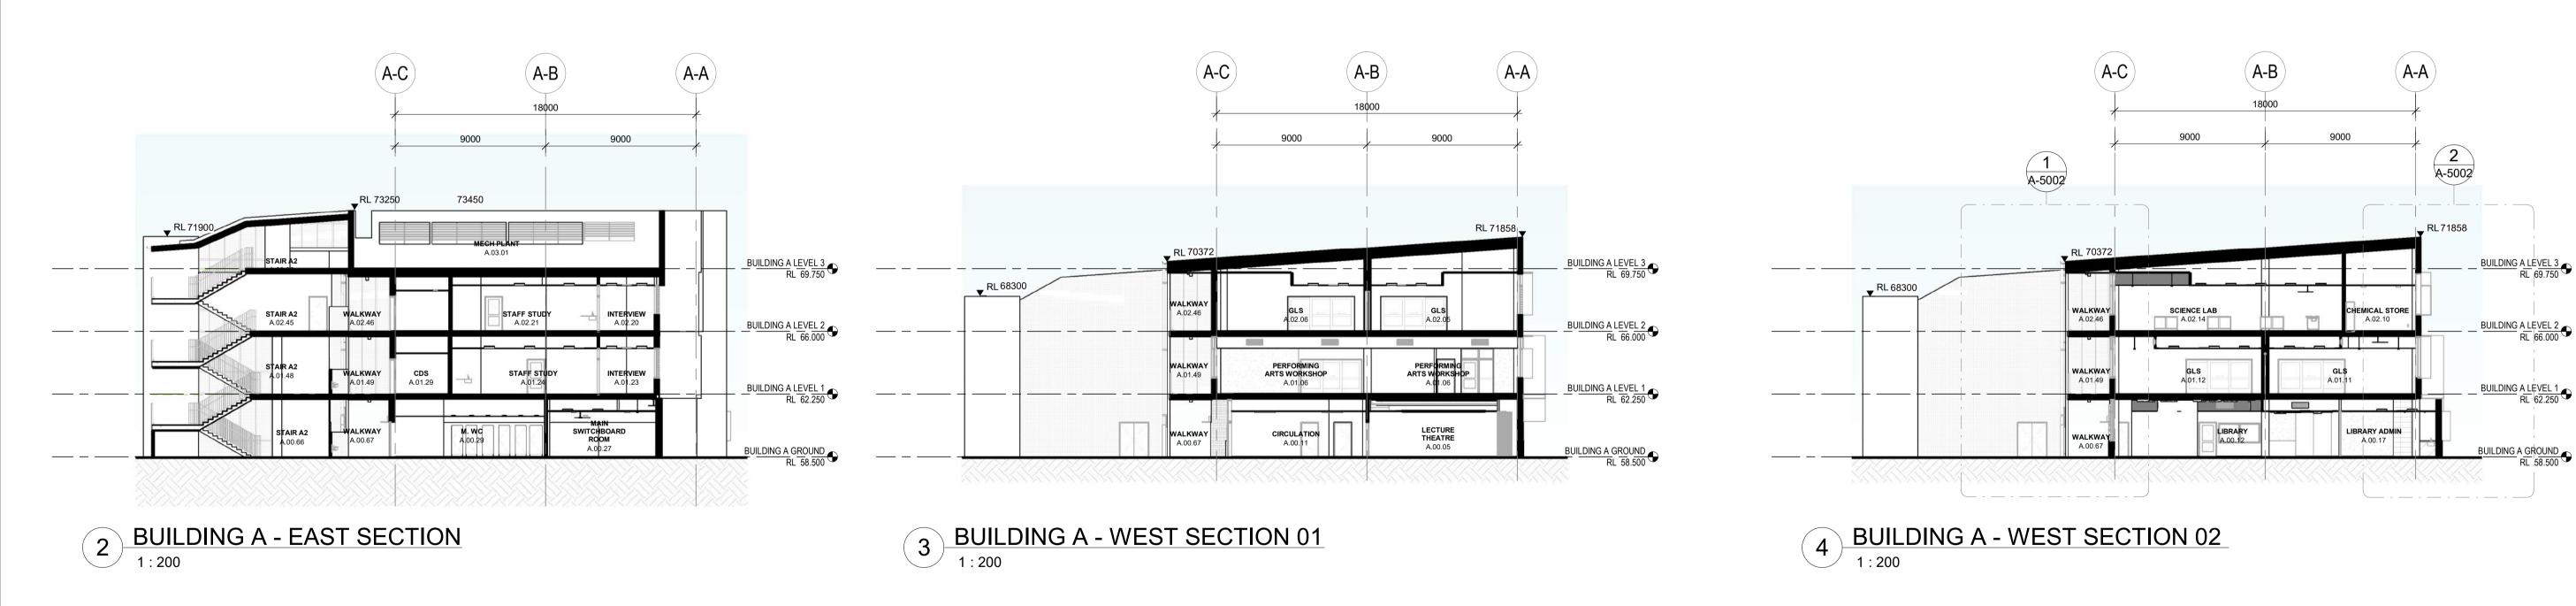

1 BUILDING A - LONGITUDINAL SECTION
1:200

Chkd 22.09.2023 DRAFT SSDA 03.11.2023 Issue for SSDA coordination NBRS Consistency Review issue 17.11.2023 NBRS 04.12.2023 Consistency Review issue 5 25.01.2024 SSDA Lodgement NBRS

Changes to this Revision

NOTE Not for Construction. All dimensions shown on drawings are in millimeters unless otherwise noted and should be verified on site before commencing building works. Do not scale this drawing. These architectural drawings are to be read in conjunction with the building specification, technical

architect for clarification prior to work commencing.

sheets and consultant drawings. Any discrepancies are to be referred to the project

Drawing Title **BUILDING A - SECTIONS** 

NBRS Project Ref #22475

New high school in Edmondson Park Lot 2, DP 1287903 Buchan Ave, Edmondson Park, NSW 2174 Nominated Architect: