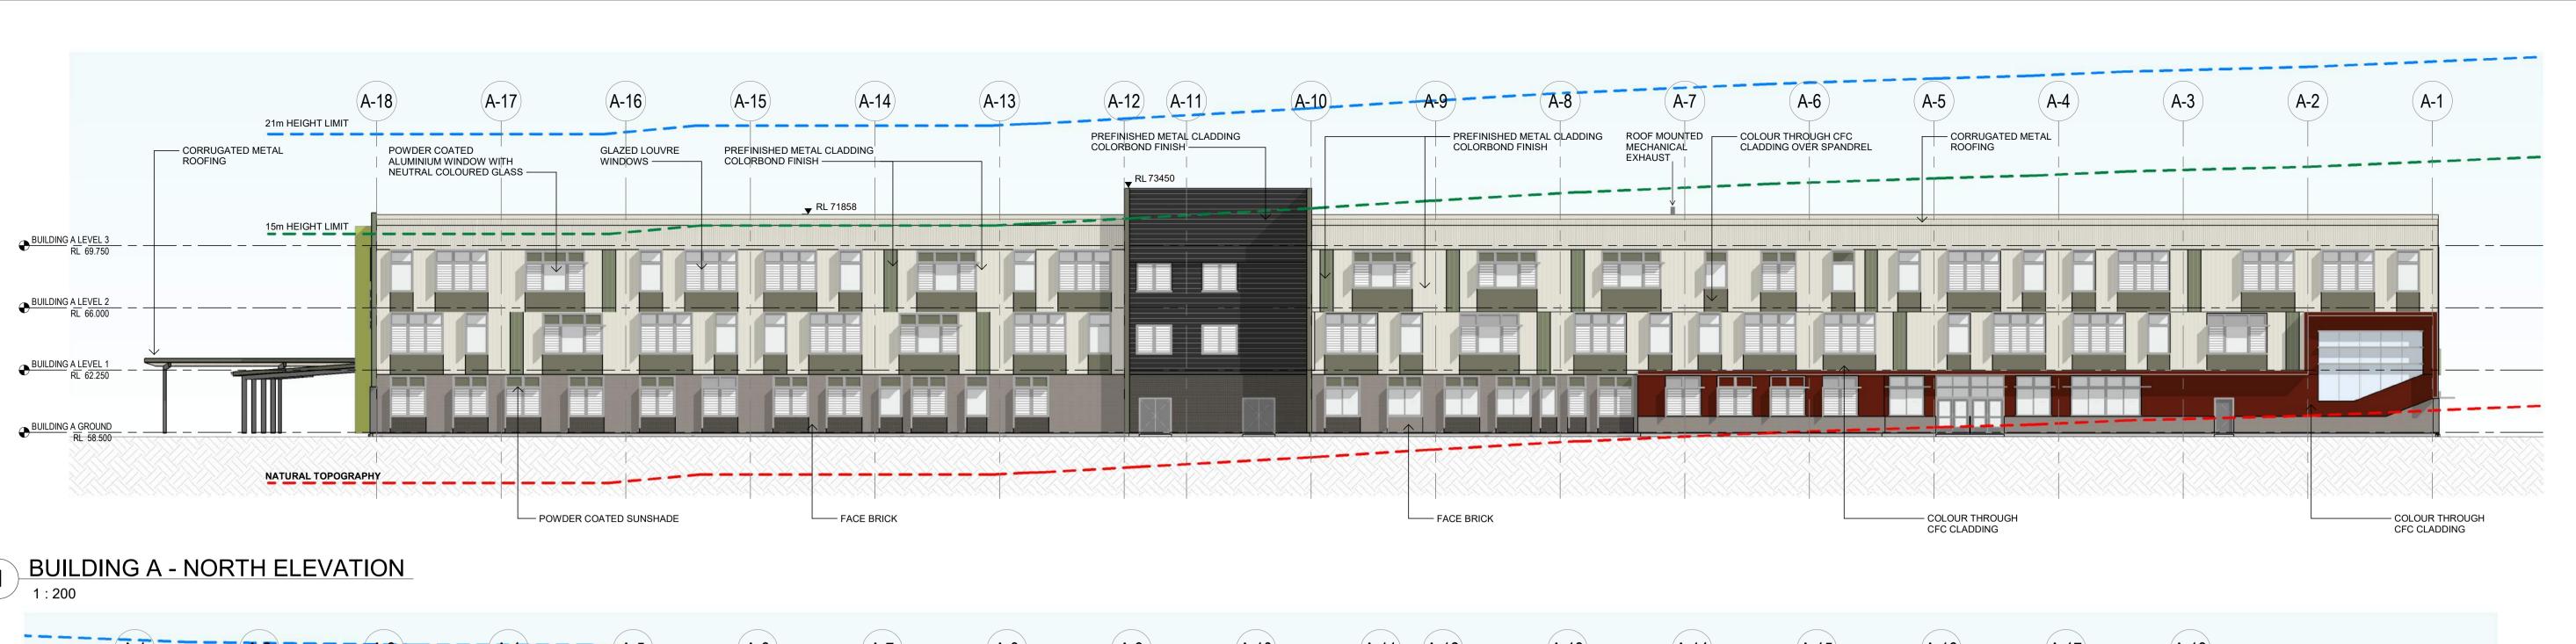

#### Drawing Title **BUILDING A - ELEVATIONS**

NBRS Project Ref #22475

New high school in Edmondson Park Lot 2, DP 1287903 Buchan Ave, Edmondson Park, NSW 2174 SINSW

| NBRS*                                                                         |  |  |  |  |
|-------------------------------------------------------------------------------|--|--|--|--|
| +61 2 9922 2344                                                               |  |  |  |  |
| Nominated Architect: Andrew Duffin NSW 5602 NRPS & Partners Pty Ltd VIC 51107 |  |  |  |  |