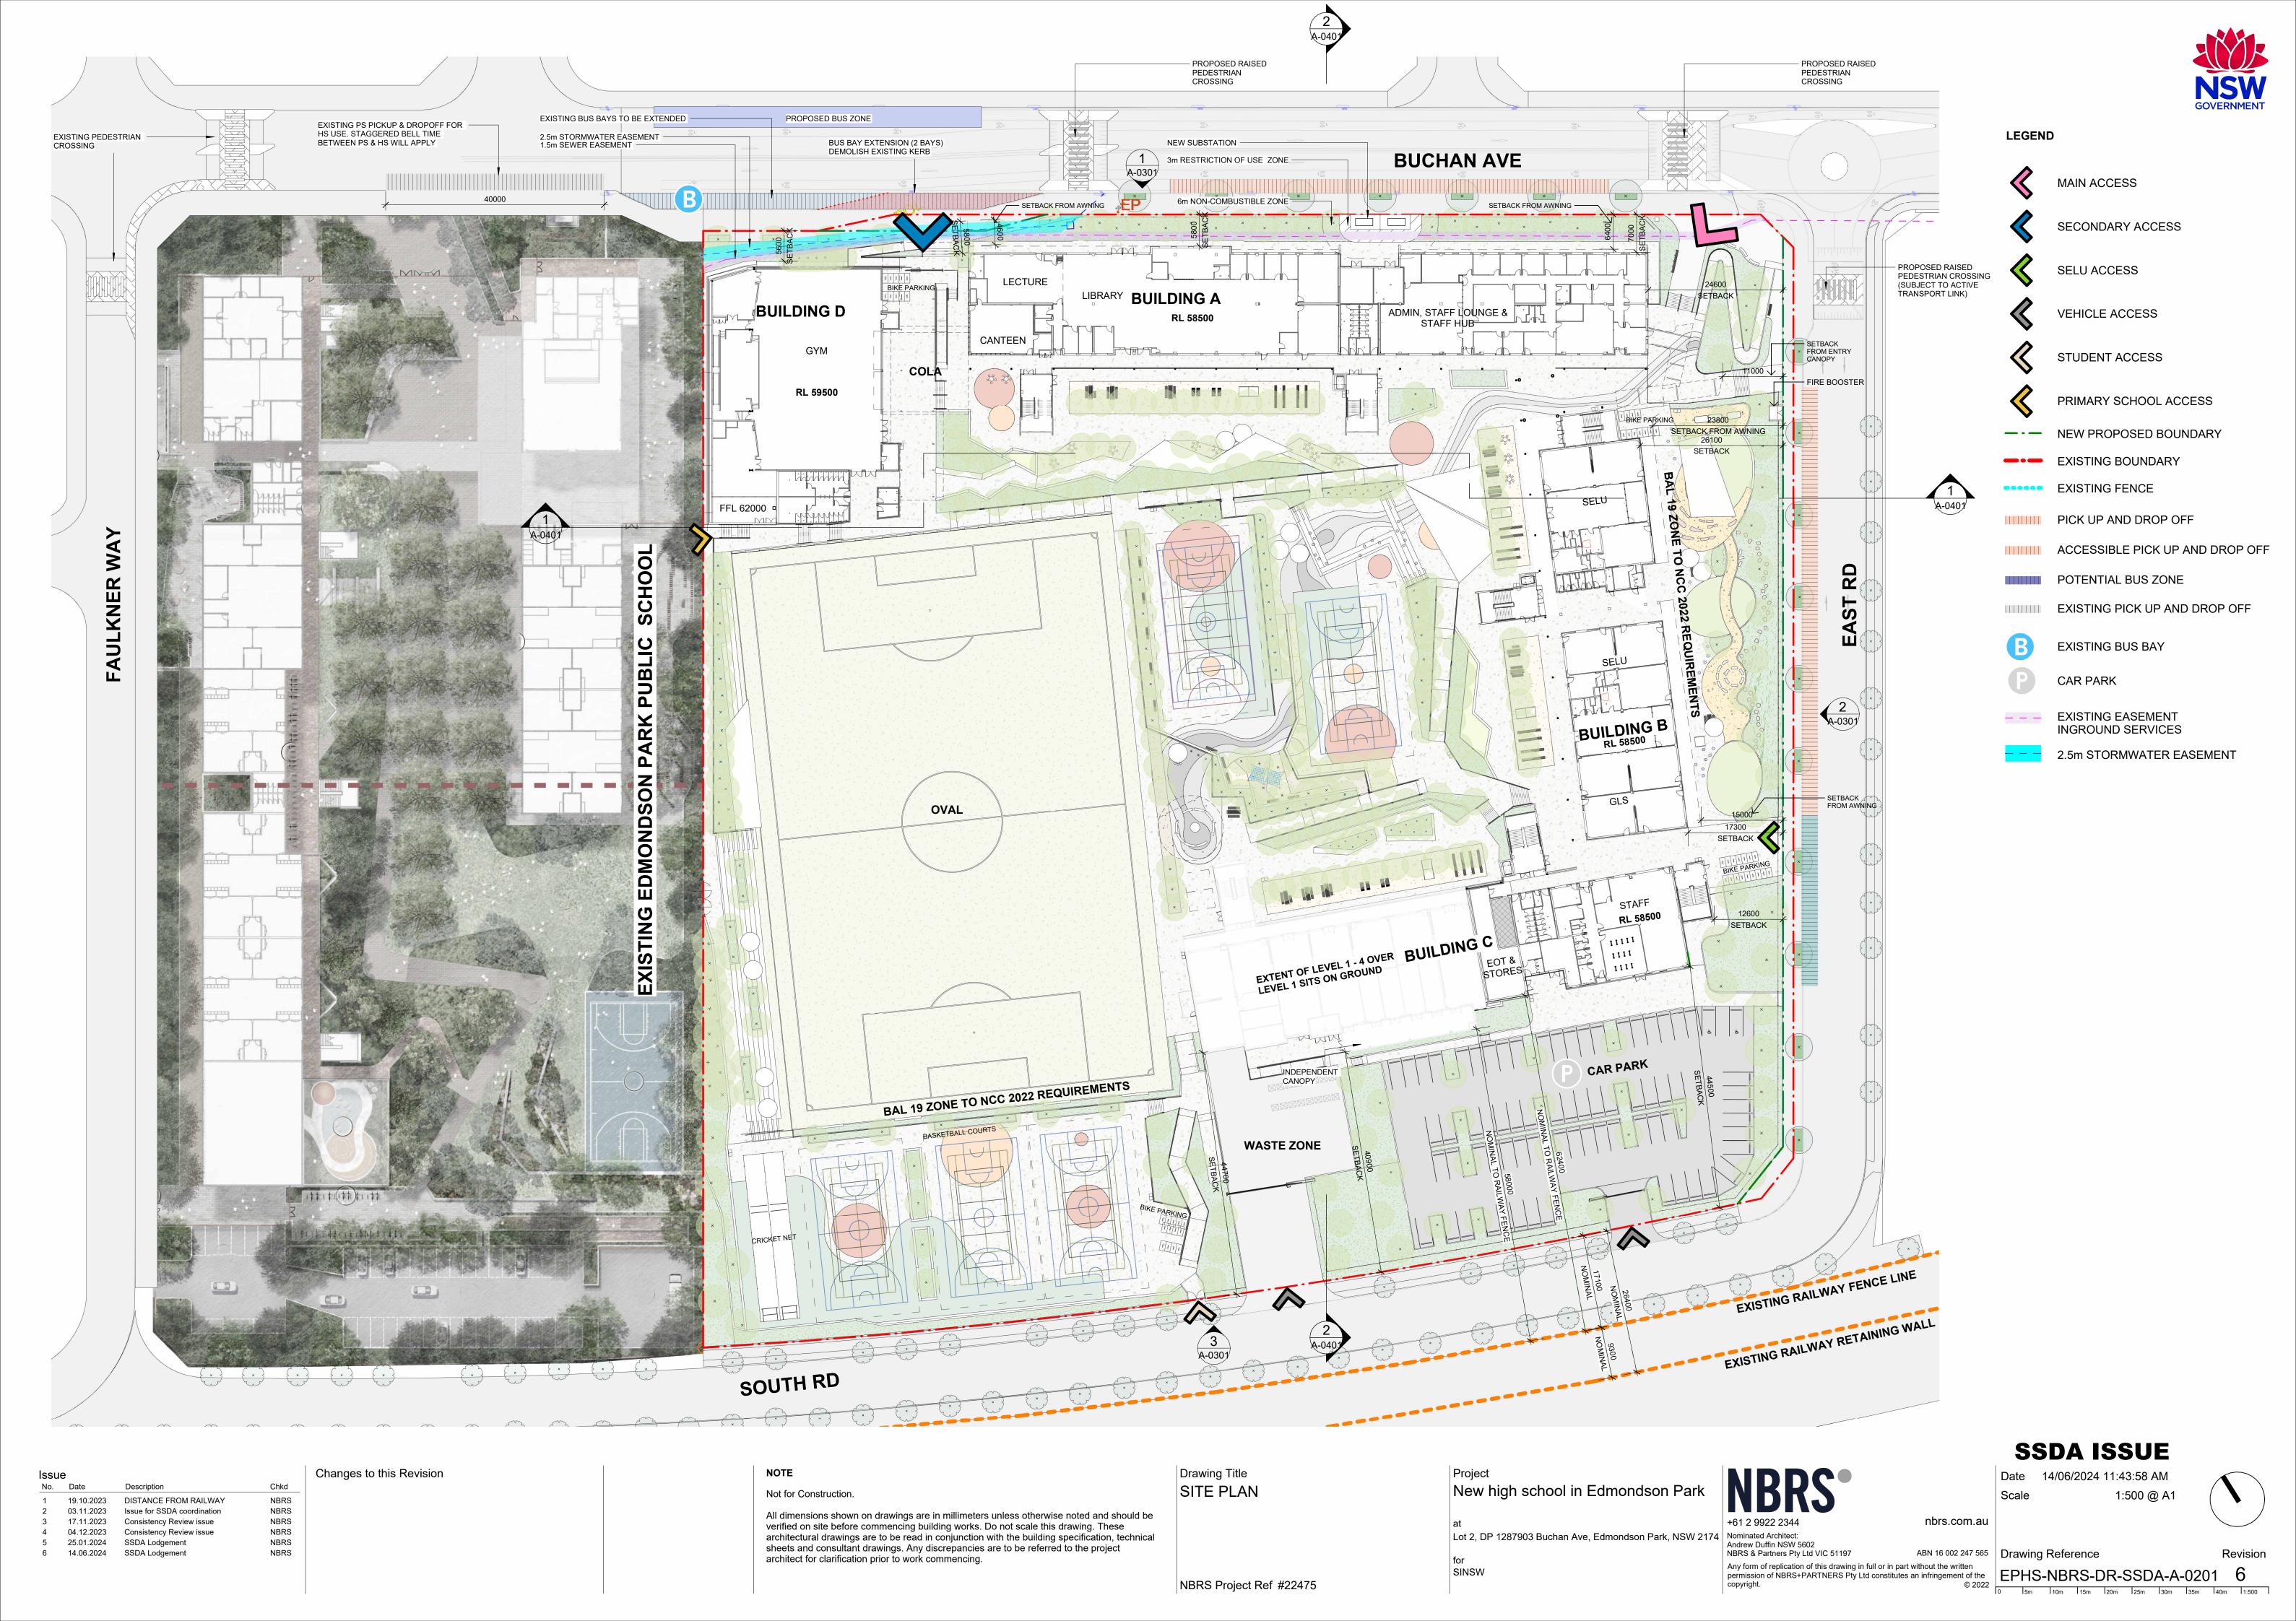

**EXISTING SITE BOUNDARY** 

PROPOSED SITE BOUNDARY

1: 1500

| Issue |            |                             |      |
|-------|------------|-----------------------------|------|
| No.   | Date       | Description                 | Chkd |
| 1     | 22.09.2023 | DRAFT SSDA                  | NBRS |
| 2     | 03.11.2023 | Issue for SSDA coordination | NBRS |
| 3     | 17.11.2023 | Consistency Review issue    | NBRS |
| 4     | 04.12.2023 | Consistency Review issue    | NBRS |
| 5     | 25.01.2024 | SSDA Lodgement              | NBRS |

Changes to this Revision

**LEGEND** BUILDABLE SITE AREA **EASEMENT** SITE BOUNDARY PRIMARY SCHOOL PROPOSED SITE BOUNDARY SETBACK **BUS BAY** SITE AREA REMOVED DUE TO NEW BOUNDARY **FUTURE ROAD** 

5 SITE PLAN\_BUS EXTENSION