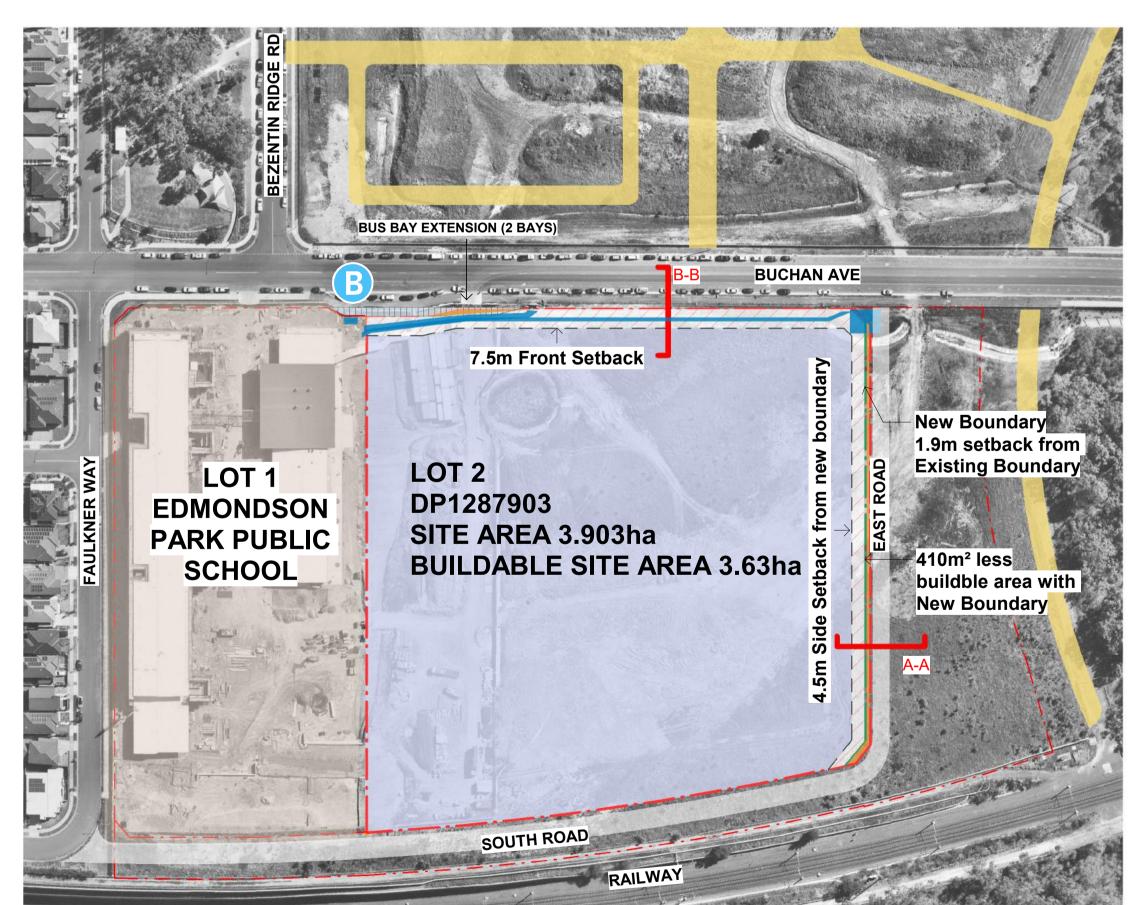

Changes to this Revision

**LEGEND** BUILDABLE SITE AREA **EASEMENT** SITE BOUNDARY PRIMARY SCHOOL PROPOSED SITE BOUNDARY SETBACK **BUS BAY** SITE AREA REMOVED DUE TO NEW BOUNDARY **FUTURE ROAD** 

5 SITE PLAN\_BUS EXTENSION

New high school in Edmondson Park

4 B-B BUCHAN AVE SECTION\_ **SSDA ISSUE** Date 25/01/2024 4:46:07 PM Scale As indicated @ A1

FOOTPATH

**B-B BUCHAN AVE SECTION WITH PROPOSED AMENDMENT** 

2800mm FOOTPATH +

**BUCHAN AVE** 

1200mm PLANTING

nbrs.com.au ABN 16 002 247 565 | Drawing Reference

Lot 2, DP 1287903 Buchan Ave, Edmondson Park, NSW 2174 Andrew Duffin NSW 5602 NBRS & Partners Pty Ltd VIC 51197 Any form of replication of this drawing in full or in part without the written permission of NBRS+PARTNERS Pty Ltd constitutes an infringement of the copyright.