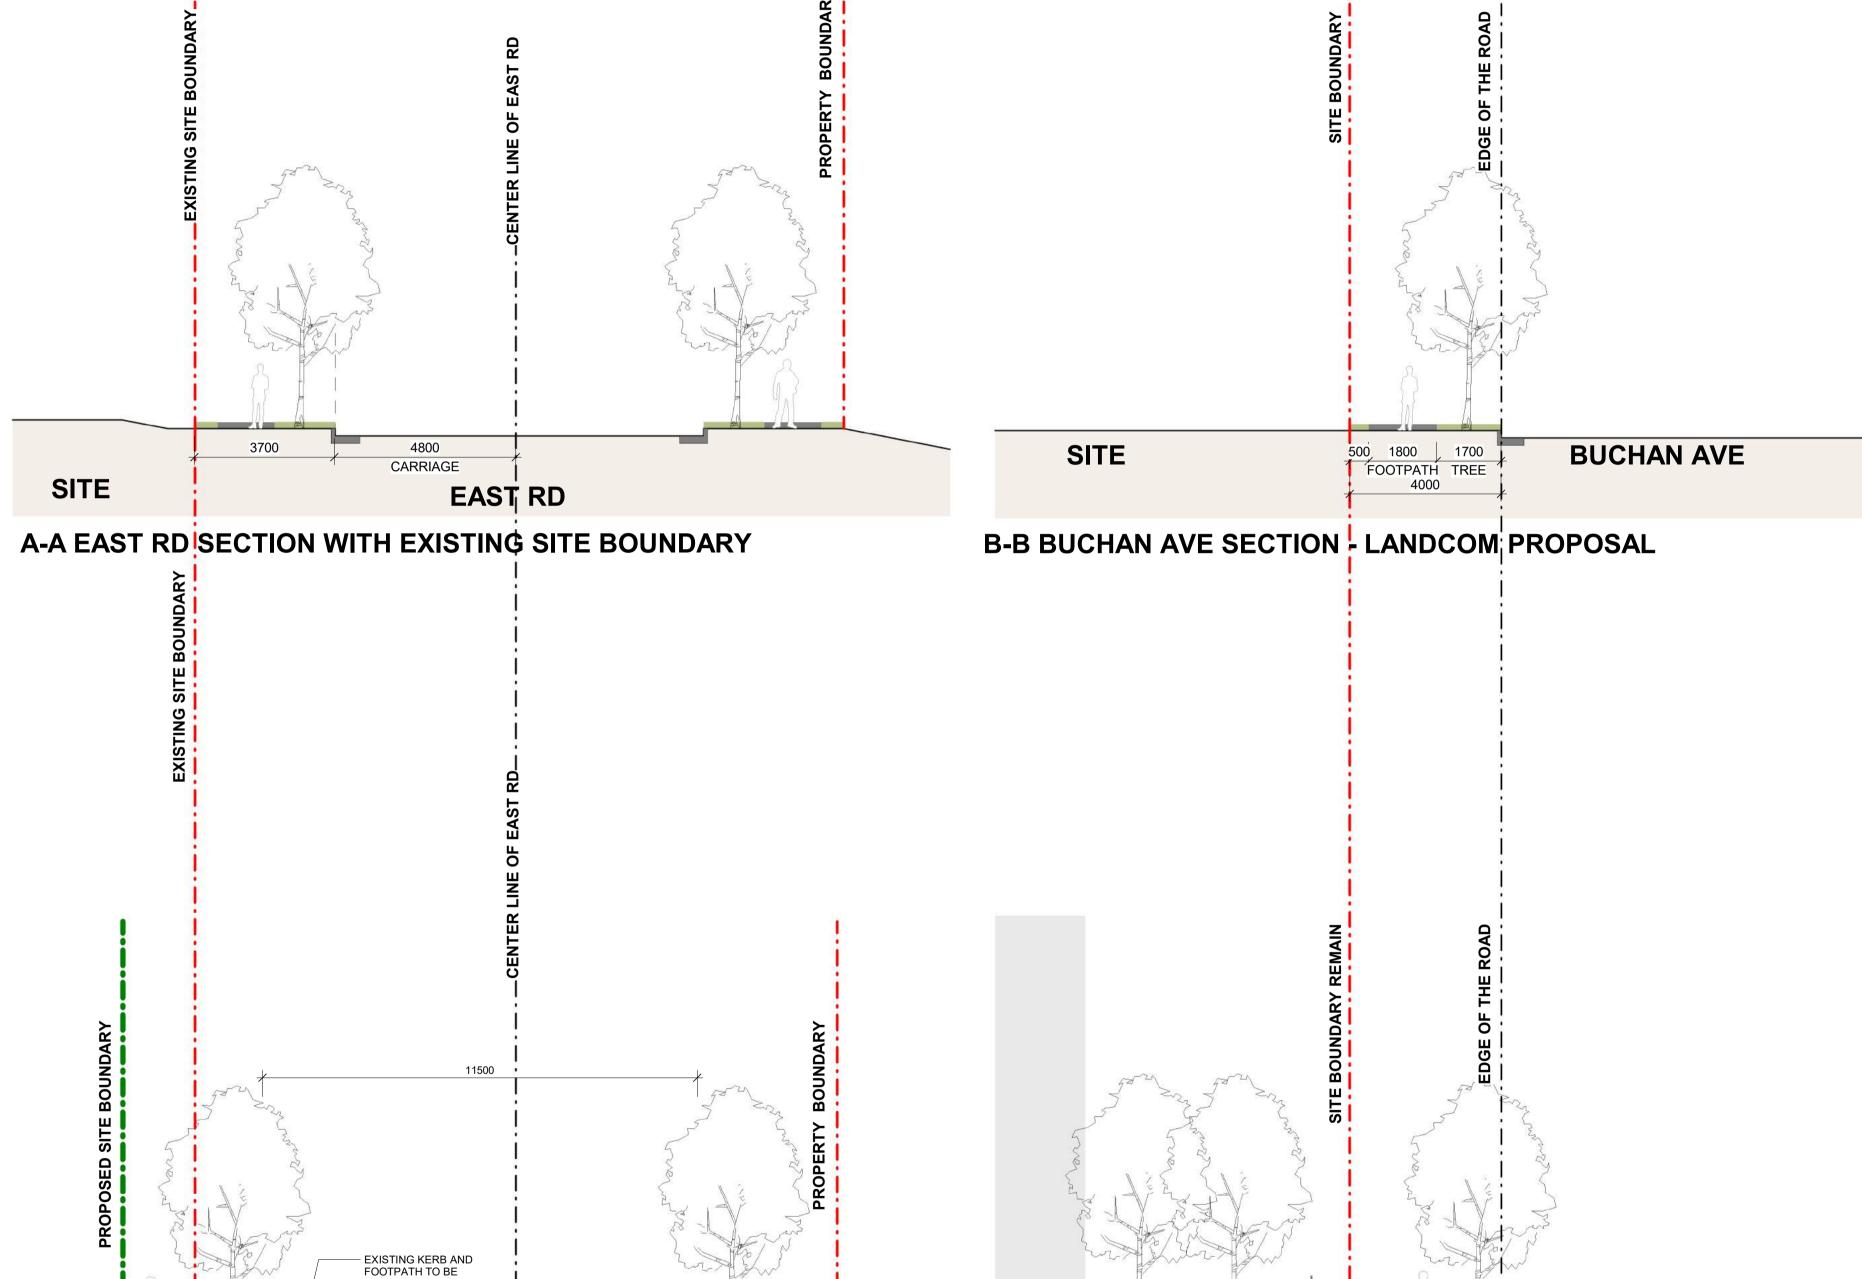

A-A EAST RD SECTION WITH PROPOSED SITE BOUNDARY 3 A-A EAST ROAD SECTION\_

3200

ÁCCESSIBLE PICKÚP

DEMOLISHED

Drawing Title Not for Construction. PLAN All dimensions shown on drawings are in millimeters unless otherwise noted and should be verified on site before commencing building works. Do not scale this drawing. These architectural drawings are to be read in conjunction with the building specification, technical sheets and consultant drawings. Any discrepancies are to be referred to the project architect for clarification prior to work commencing.

3700

FOOTPATH

SITE BOUNDARY ADJUSTMENT

3700

NOMINAL TRENCH WIDTH

7000

CARRIAGE

**EAST RD** 

New high school in Edmondson Park

4 B-B BUCHAN AVE SECTION\_ **SSDA ISSUE** Date 25/01/2024 4:46:07 PM Scale As indicated @ A1

FOOTPATH

**B-B BUCHAN AVE SECTION WITH PROPOSED AMENDMENT** 

2800mm FOOTPATH +

**BUCHAN AVE** 

1200mm PLANTING

nbrs.com.au ABN 16 002 247 565 | Drawing Reference

Lot 2, DP 1287903 Buchan Ave, Edmondson Park, NSW 2174 Andrew Duffin NSW 5602 NBRS & Partners Pty Ltd VIC 51197 Any form of replication of this drawing in full or in part without the written permission of NBRS+PARTNERS Pty Ltd constitutes an infringement of the copyright.