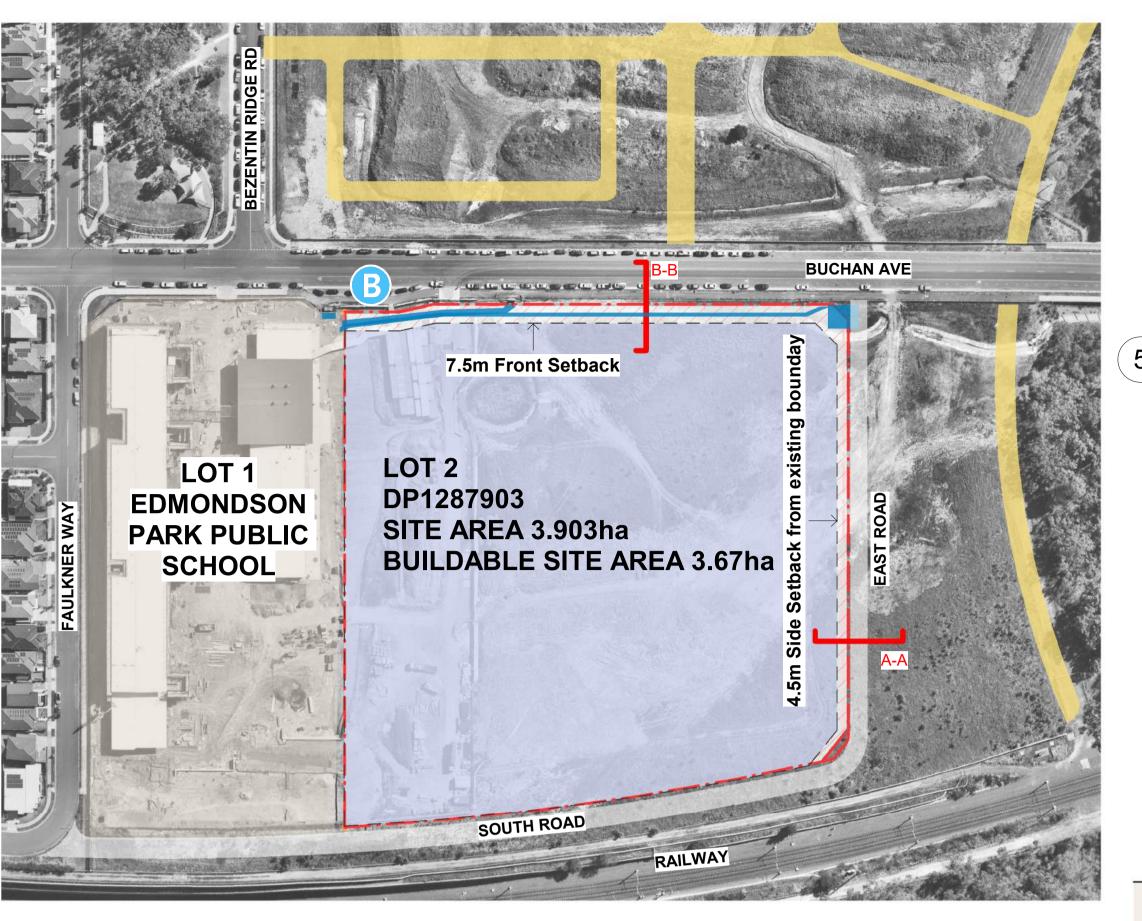

Changes to this Revision

**LEGEND** BUILDABLE SITE AREA **EASEMENT** SITE BOUNDARY PRIMARY SCHOOL PROPOSED SITE BOUNDARY SETBACK **BUS BAY** SITE AREA REMOVED DUE TO NEW BOUNDARY **FUTURE ROAD** 

5 SITE PLAN\_BUS EXTENSION

New high school in Edmondson Park

4 B-B BUCHAN AVE SECTION\_ **SSDA ISSUE** Date 25/01/2024 4:46:07 PM Scale As indicated @ A1

FOOTPATH

**B-B BUCHAN AVE SECTION WITH PROPOSED AMENDMENT** 

2800mm FOOTPATH +

**BUCHAN AVE** 

1200mm PLANTING

nbrs.com.au ABN 16 002 247 565 | Drawing Reference

Lot 2, DP 1287903 Buchan Ave, Edmondson Park, NSW 2174 Andrew Duffin NSW 5602 NBRS & Partners Pty Ltd VIC 51197 Any form of replication of this drawing in full or in part without the written permission of NBRS+PARTNERS Pty Ltd constitutes an infringement of the copyright.