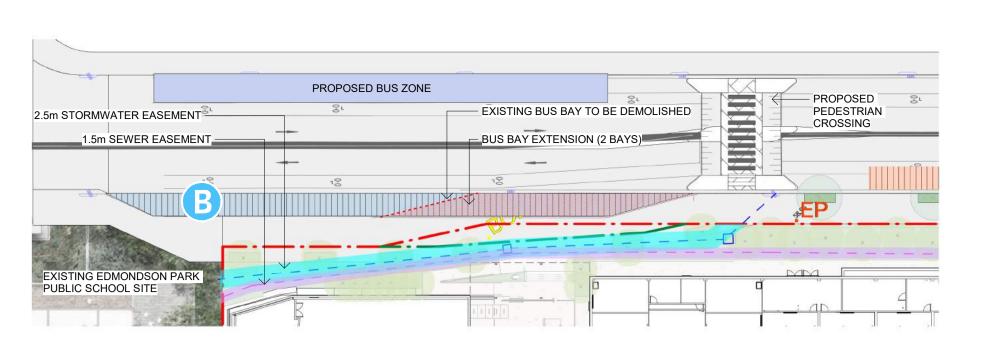

Changes to this Revision

**LEGEND** BUILDABLE SITE AREA **EASEMENT** SITE BOUNDARY PRIMARY SCHOOL PROPOSED SITE BOUNDARY SETBACK **BUS BAY** SITE AREA REMOVED DUE TO NEW BOUNDARY **FUTURE ROAD** 

5 SITE PLAN\_BUS EXTENSION

New high school in Edmondson Park

4 B-B BUCHAN AVE SECTION\_ **SSDA ISSUE** Date 25/01/2024 4:46:07 PM Scale As indicated @ A1

FOOTPATH

**B-B BUCHAN AVE SECTION WITH PROPOSED AMENDMENT** 

2800mm FOOTPATH +

**BUCHAN AVE** 

1200mm PLANTING

nbrs.com.au ABN 16 002 247 565 | Drawing Reference

Lot 2, DP 1287903 Buchan Ave, Edmondson Park, NSW 2174 Andrew Duffin NSW 5602 NBRS & Partners Pty Ltd VIC 51197 Any form of replication of this drawing in full or in part without the written permission of NBRS+PARTNERS Pty Ltd constitutes an infringement of the copyright.