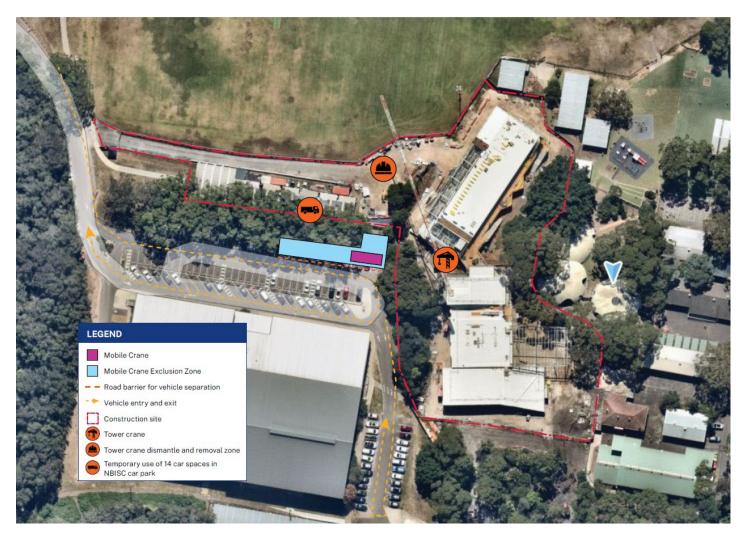

A mobile crane will be used to lift and remove sections of the tower crane and place the pieces onto multiple vehicles positioned nearby. These vehicles will then transport the dismantled tower crane in sections off the site. Please refer to the map overleaf for vehicle movements.

### **Traffic management**

Construction vehicles will enter and exit the site via the temporary access road on Warriewood Square Sports ground. The mobile crane and supporting trailers will be temporarily parked within the Northern Beaches Indoor Sports Centre (NBISC) car park. This zone will be isolated from the public with plastic water barriers and signage.

Heavy vehicle movements will be managed with an approved Traffic Management Plan to ensure the least possible disruption to the traffic on nearby and surrounding roads.

Traffic controllers will be used where needed to manage entry and exit of vehicles to and from the construction site as necessary. Please follow the direction of temporary signage and traffic controllers when in place.