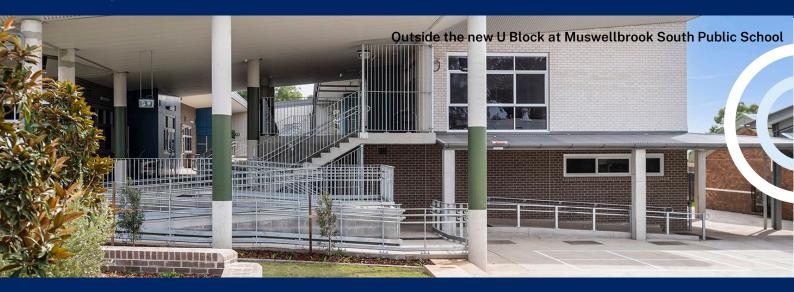

We recently completed the third and largest milestone – construction of the new U Block. This new 2 storey, split level building includes 8 permanent and 5 support learning classrooms as well as staff and administration spaces.

Also included in this milestone is a new covered outdoor learning area (COLA) and landscaping.

The new building, COLA and landscaping was finished in time for students and staff to enjoy from late August 2023.