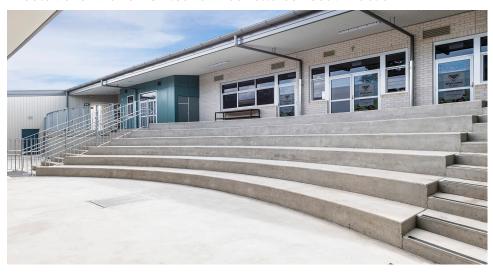

We recently completed the third and largest milestone – construction of the new U Block. This new 2 storey, split level building includes 8 permanent and 5 support learning classrooms as well as staff and administration spaces.

Also included in this milestone is a new covered outdoor learning area (COLA) and landscaping.

The new building, COLA and landscaping was finished in time for students and staff to enjoy from late August 2023.