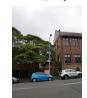

#### BUILDING IDENTIFICATION

Mosman High School consists of five major buildings which illustrate the history of its growth and development:

| BLOCK | DATE | DESCRIPTION                                 |
|-------|------|---------------------------------------------|
| A     | 1904 | Classroom Block                             |
| В     | 1962 | Science Block, Gymnasium and Administration |
| С     | 1926 | Domestic Science Block                      |
| D     | 1926 | Public School Building                      |
| E     | 1987 | Administration and Multipurpose Space       |

"The domestic science and manual training block is a two-storey building of brick on concrete footings, and with tiled roof. Externally the walls are rough casted from the first-floor window sills upward. The ground floor contains a model kitchen and laundry, a manual training-room, and offices; while on the first floor are situated a demonstration room, science room and preparation room. There are model bedrooms, sitting-rooms, and bathrooms. The laundry contains four set-in tubs and an ironing table, with three points. In the kitchen are two gas stoves of white enamel, and also a gas copper. The manual training-room is fitted with benches, lockers, and timber racks, and in every respect the science and manual training block is fitted up as an admirable centre for both boys and girls, and as a feeder for the Technical College."