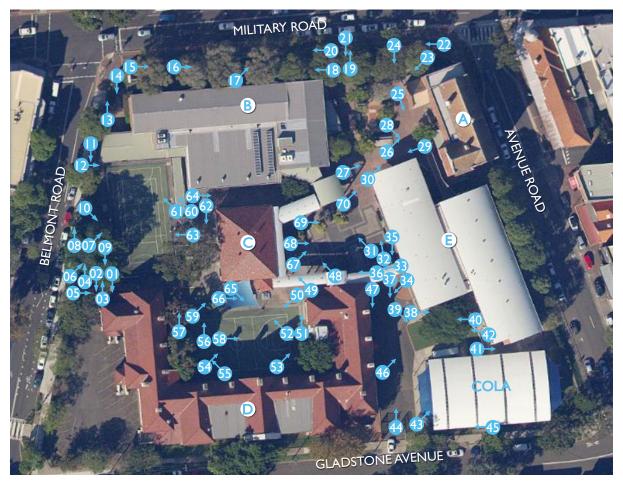

### **APPENDICES**

APPENDIX I PLAN SHEETS

This Plan sheet is a satellite image from <u>SIX Maps</u>. It may not accurately represent what is physically present.

Do not scale from this drawing.

|                                         |                    |       |            |                               | _ |
|-----------------------------------------|--------------------|-------|------------|-------------------------------|---|
| JOB NUMBER                              | PROJECT            | SIZE  | SCALE      | Drawing Source                |   |
| 240426                                  | MOSMAN HIGH SCHOOL | A4L   | NTS        | DesignInc modified by Purcell |   |
|                                         |                    |       |            |                               |   |
|                                         |                    |       |            |                               | ┨ |
| TITLE                                   |                    | Draw  | ing Number |                               |   |
| PHOTOGRAPHIC ARCHIVAL RECORDING - VIEWS |                    | 100 V | 'IEWS      |                               |   |
|                                         |                    |       |            |                               | 1 |

| <br> |  |
|------|--|
|      |  |
|      |  |

This Plan sheet is a satellite image from <u>SIX Maps</u>. It may not accurately represent what is physically present.

Do not scale from this drawing.

| _ |                                        |                    |       |             |                               |
|---|----------------------------------------|--------------------|-------|-------------|-------------------------------|
|   | JOB NUMBER                             | PROJECT            | SIZE  | SCALE       | Drawing Source                |
|   | 240426                                 | MOSMAN HIGH SCHOOL | A4L   | NTS         | DesignInc modified by Purcell |
|   |                                        |                    |       |             |                               |
|   | TITLE                                  |                    | Draw  | ring Number |                               |
|   | PHOTOGRAPHIC ARCHIVAL RECORDING - SITE |                    | 101 S | SITE        |                               |
|   |                                        |                    |       |             |                               |