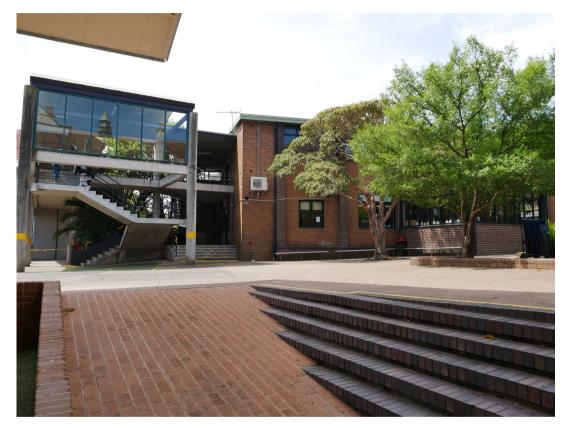

At the beginning of 1962 a new two-storey science block on the Military Road side of the site was documented in the Government Architect's Branch. It included a gymnasium and covered open space on the ground floor and teaching spaces on the first floor. The construction of the building necessitated the demolition of the 1880s teacher's residence. Extensive internal modifications were documented to the 1926 Public School building in 1970, which provided more staff and pupil facilities, the loss of the first floor assembly spaces. About three years later part of the first floor of the building was

converted to a library. These works were accompanied by the construction of a multipurpose hall on another part of the site, which was documented in 1972.

Internal modifications to the 1904 building were documented during 1985, adapting it for use as an art learning block. This was followed by the design and construction of a large teaching block near Avenue Road (Building E), plans for which were prepared by architects Jackson Teece in 1987. The following year alterations and additions were documented for the science block (Building B). Plans were also prepared for major modifications to the domestic science block (Building C) and further alterations to the 1920s Public School. Schwager Brooks were consulting architects for these works. The building program was completed in 1992.<sup>3</sup>