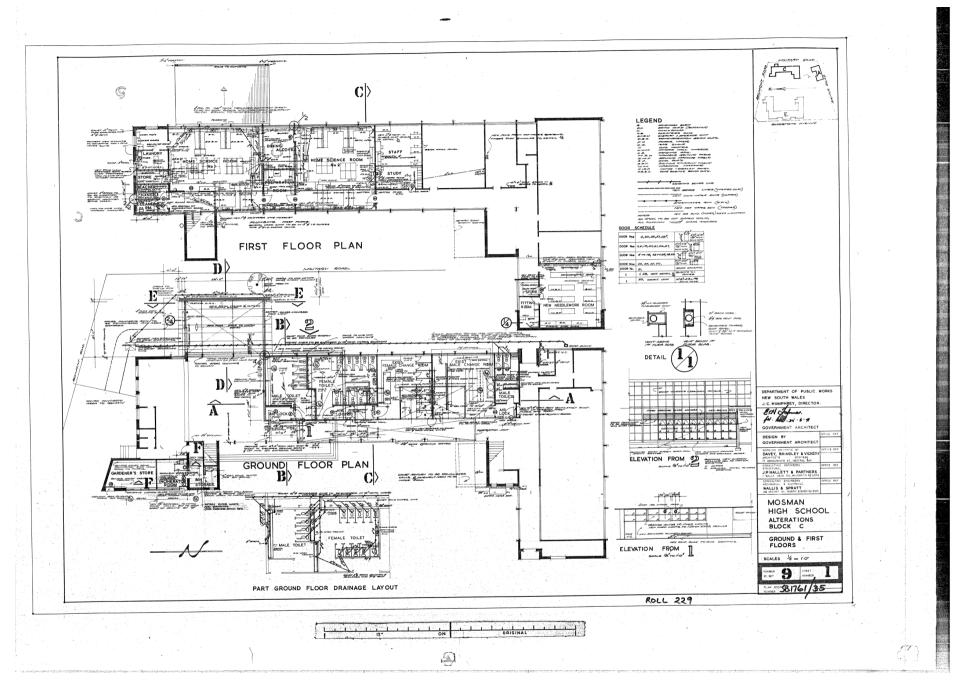

### **APPENDICES**

APPENDIX I PLAN SHEETS

This Plan sheet is a satellite image from <u>SIX Maps</u>. It may not accurately represent what is physically present.

Do not scale from this drawing.

|                                         |                    |       |            |                               | _ |
|-----------------------------------------|--------------------|-------|------------|-------------------------------|---|
| JOB NUMBER                              | PROJECT            | SIZE  | SCALE      | Drawing Source                |   |
| 240426                                  | MOSMAN HIGH SCHOOL | A4L   | NTS        | DesignInc modified by Purcell |   |
|                                         |                    |       |            |                               |   |
|                                         |                    |       |            |                               | ┨ |
| TITLE                                   |                    | Draw  | ing Number |                               |   |
| PHOTOGRAPHIC ARCHIVAL RECORDING - VIEWS |                    | 100 V | 'IEWS      |                               |   |
|                                         |                    |       |            |                               | 1 |

| BLOCK | DATE | DESCRIPTION                                       |
|-------|------|---------------------------------------------------|
| А     | 1904 | Classroom Block                                   |
| В     | 1962 | Science Block,<br>Gymnasium and<br>Administration |
| С     | 1926 | Domestic Science<br>Block                         |
| D     | 1926 | Public School Building                            |
| Е     | 1987 | Administration and<br>Multipurpose Space          |