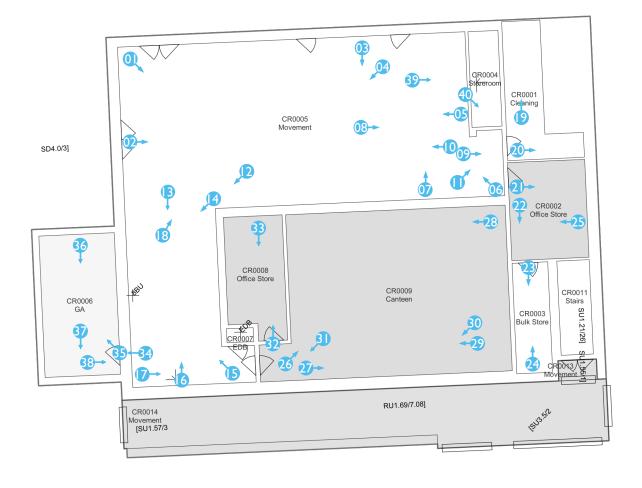

#### PHOTOGRAPHIC CATALOGUE

This PAR comprises the following sections, consistent with the NSW Heritage Office Guidelines:

- Plan Sheets documenting the location and orientation of each photograph using arrowed markers (Appendix 1):
- Catalogue Sheets comprising detailed descriptions of each photograph, orientation of photographs and cross-references to both plan sheets and thumbnail images (Appendix
- Thumbnail Sheets comprising a thumbnail of each photograph and reference numbers (Appendix 3);
- Selection of Photographs comprising a selection of photographs that capture the Station and setting (Appendix 4), and;
- Historical Images and Drawings original and early images and drawings of the buildings provided by the Transport for NSW (Appendix 5).

SIZE SCALE Drawing Source DesignInc modified by Purcell A4L NTS

TITLE Drawing Number PHOTOGRAPHIC ARCHIVAL RECORDING - BUILDING C - EXTERIOR 105 BC-EX

Drawing Source Notes: JOB NUMBER PROJECT SIZE SCALE 240426 MOSMAN HIGH SCHOOL A4L NTS DesignInc modified by Purcell This Plan sheet is a satellite image from <u>SIX Maps</u>. It may not accurately represent what is physically present. Do not scale from this drawing. TITLE Drawing Number PHOTOGRAPHIC ARCHIVAL RECORDING - BUILDING C - INTERIOR GROUND 106 BC-IN-G FLOOR

Drawing Source Notes: JOB NUMBER PROJECT SIZE SCALE 240426 MOSMAN HIGH SCHOOL A4L NTS DesignInc modified by Purcell This Plan sheet is a satellite image from <u>SIX Maps</u>. It may not accurately represent what is physically present. Do not scale from this drawing. TITLE Drawing Number PHOTOGRAPHIC ARCHIVAL RECORDING - BUILDING C - INTERIOR FIRST FLOOR 107 BC-IN-F