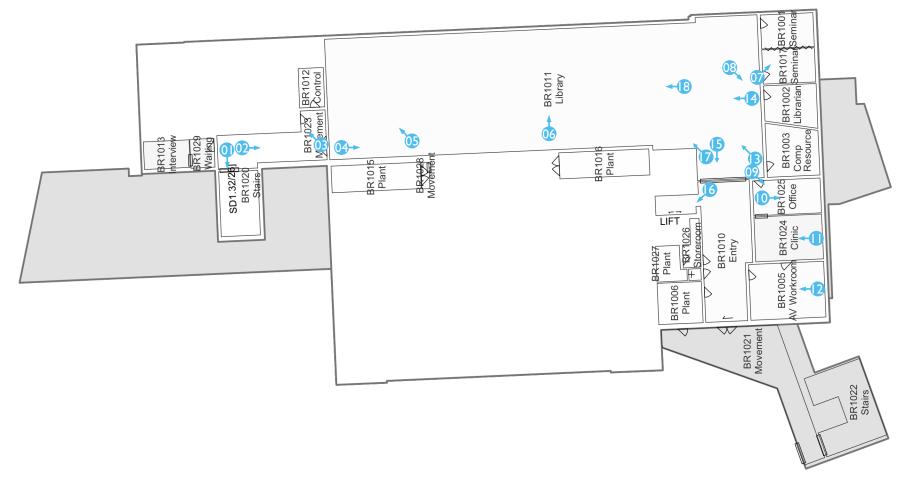

#### PHOTOGRAPHIC CATALOGUE

This PAR comprises the following sections, consistent with the NSW Heritage Office Guidelines:

- Plan Sheets documenting the location and orientation of each photograph using arrowed markers (Appendix 1):
- Catalogue Sheets comprising detailed descriptions of each photograph, orientation of photographs and cross-references to both plan sheets and thumbnail images (Appendix
- Thumbnail Sheets comprising a thumbnail of each photograph and reference numbers (Appendix 3);
- Selection of Photographs comprising a selection of photographs that capture the Station and setting (Appendix 4), and;
- Historical Images and Drawings original and early images and drawings of the buildings provided by the Transport for NSW (Appendix 5).

TITLE Drawing Number
PHOTOGRAPHIC ARCHIVAL RECORDING - BUILDING B - EXTERIOR 102 BB\_EX

| Notes: This Plan sheet is a satellite image from <u>SIX Maps</u> . It may not accurately represent what is physically present. |   | JOB NUMBER<br>240426              |                                          | SIZE SCALE  A4L NTS | Drawing Source  DesignInc modified by Purcell |         |
|--------------------------------------------------------------------------------------------------------------------------------|---|-----------------------------------|------------------------------------------|---------------------|-----------------------------------------------|---------|
| Do not scale from this drawing.                                                                                                | N | TITLE PHOTOGRAPHIC ARCHIVAL FLOOR | RECORDING - BUILDING B - INTERIOR GROUND | Drawing Number      |                                               | PURCELL |

| Notes:  This Plan sheet is a satellite image from <u>SIX Maps</u> . It may not accurately represent what is physically present. |   | JOB NUMBER<br>240426          | ,                                             | SIZE SCALE  A4L NTS | Drawing Source  DesignInc modified by Purcell |         |
|---------------------------------------------------------------------------------------------------------------------------------|---|-------------------------------|-----------------------------------------------|---------------------|-----------------------------------------------|---------|
| Do not scale from this drawing.                                                                                                 | N | TITLE PHOTOGRAPHIC ARCHIVAL F | RECORDING - BUILDING B - INTERIOR FIRST FLOOR | Drawing Number      |                                               |         |
|                                                                                                                                 |   |                               |                                               |                     |                                               | PURCELL |