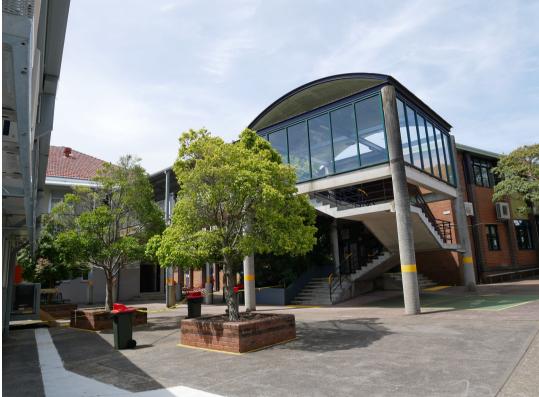

At the beginning of 1962 a new two-storey science block on the Military Road side of the site was documented in the Government Architect's Branch. It included a gymnasium and covered open space on the ground floor and teaching spaces on the first floor. The construction of the building necessitated the demolition of the 1880s teacher's residence. Extensive internal modifications were documented to the 1926 Public School building in 1970, which provided more staff and pupil facilities, the loss of the first floor assembly spaces. About three years later part of the first floor of the building was

converted to a library. These works were accompanied by the construction of a multipurpose hall on another part of the site, which was documented in 1972.

Internal modifications to the 1904 building were documented during 1985, adapting it for use as an art learning block. This was followed by the design and construction of a large teaching block near Avenue Road (Building E), plans for which were prepared by architects Jackson Teece in 1987. The following year alterations and additions were documented for the science block (Building B). Plans were also prepared for major modifications to the domestic science block (Building C) and further alterations to the 1920s Public School. Schwager Brooks were consulting architects for these works. The building program was completed in 1992.<sup>3</sup>