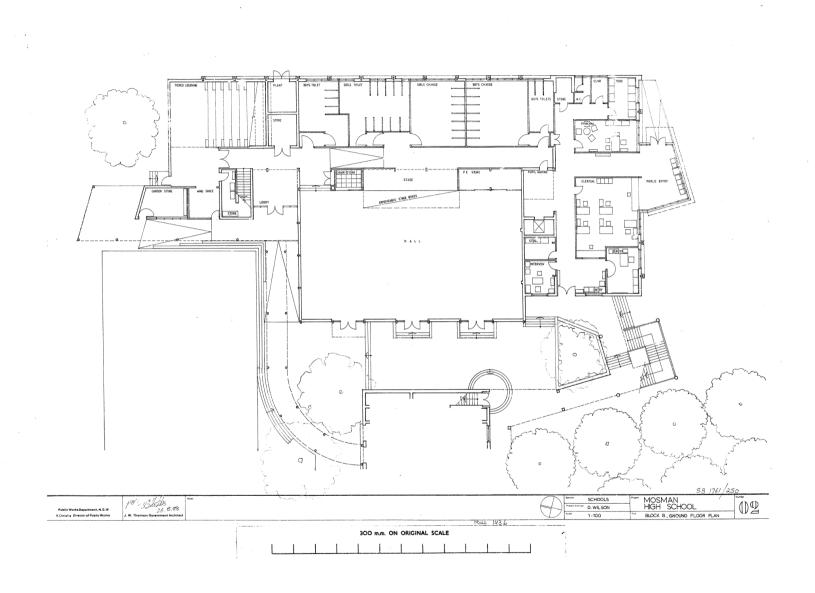

#### BUILDING IDENTIFICATION

Mosman High School consists of five major buildings which illustrate the history of its growth and development:

| BLOCK | DATE | DESCRIPTION                                 |
|-------|------|---------------------------------------------|
| A     | 1904 | Classroom Block                             |
| В     | 1962 | Science Block, Gymnasium and Administration |
| С     | 1926 | Domestic Science Block                      |
| D     | 1926 | Public School Building                      |
| E     | 1987 | Administration and Multipurpose Space       |

At the beginning of 1962 a new two-storey science block on the Military Road side of the site was documented in the Government Architect's Branch. It included a gymnasium and covered open space on the ground floor and teaching spaces on the first floor. The construction of the building necessitated the demolition of the 1880s teacher's residence. Extensive internal modifications were documented to the 1926 Public School building in 1970, which provided more staff and pupil facilities, the loss of the first floor assembly spaces. About three years later part of the first floor of the building was