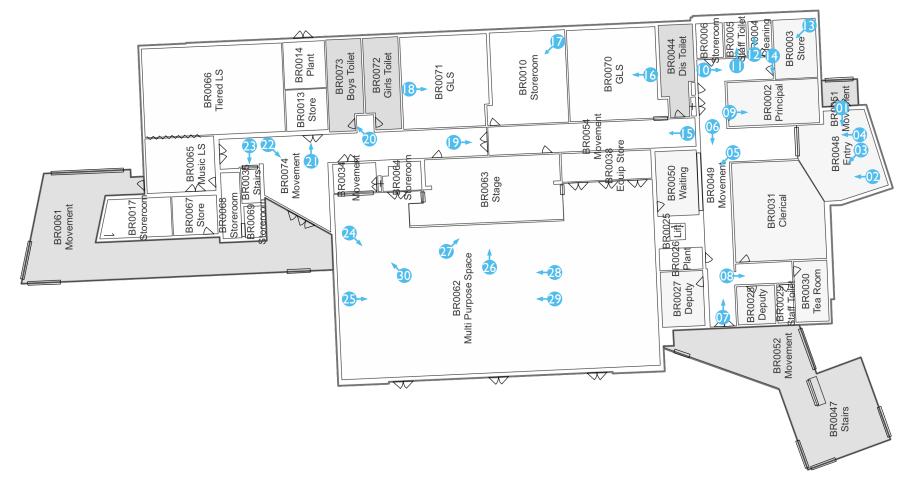

TITLE Drawing Number
PHOTOGRAPHIC ARCHIVAL RECORDING - BUILDING B - EXTERIOR 102 BB\_EX

| Notes: This Plan sheet is a satellite image from <u>SIX Maps</u> . It may not accurately represent what is physically present. |   | JOB NUMBER<br>240426              |                                          | SIZE SCALE  A4L NTS | Drawing Source  DesignInc modified by Purcell |         |
|--------------------------------------------------------------------------------------------------------------------------------|---|-----------------------------------|------------------------------------------|---------------------|-----------------------------------------------|---------|
| Do not scale from this drawing.                                                                                                | N | TITLE PHOTOGRAPHIC ARCHIVAL FLOOR | RECORDING - BUILDING B - INTERIOR GROUND | Drawing Number      |                                               | PURCELL |

| Notes:  This Plan sheet is a satellite image from <u>SIX Maps</u> . It may not accurately represent what is physically present. |   | JOB NUMBER<br>240426          | ,                                             | SIZE SCALE  A4L NTS | Drawing Source  DesignInc modified by Purcell |         |
|---------------------------------------------------------------------------------------------------------------------------------|---|-------------------------------|-----------------------------------------------|---------------------|-----------------------------------------------|---------|
| Do not scale from this drawing.                                                                                                 | N | TITLE PHOTOGRAPHIC ARCHIVAL F | RECORDING - BUILDING B - INTERIOR FIRST FLOOR | Drawing Number      |                                               |         |
|                                                                                                                                 |   |                               |                                               |                     |                                               | PURCELL |