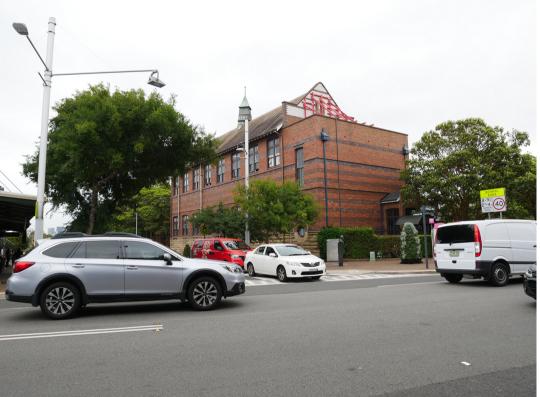

#### LOCATION

Mosman High School is located at 745 Military Road, Mosman NSW 2088 (Lot: 1 DP: 1268793). The site within the Mosman Municipal Council Local Government Area (LGA) and occupies an entire block bounded by Military, Belmont, and Avenue Roads, and Gladstone Avenue, Mosman.

#### BUILDING IDENTIFICATION

Mosman High School consists of five major buildings which illustrate the history of its growth and development:

| BLOCK | DATE | DESCRIPTION                                 |
|-------|------|---------------------------------------------|
| A     | 1904 | Classroom Block                             |
| В     | 1962 | Science Block, Gymnasium and Administration |
| С     | 1926 | Domestic Science Block                      |
| D     | 1926 | Public School Building                      |
| E     | 1987 | Administration and Multipurpose Space       |