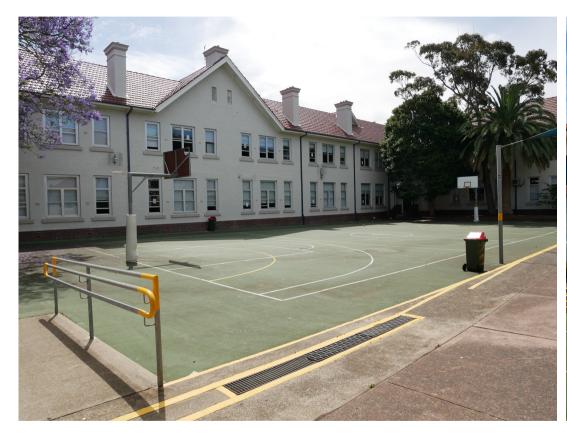

#### BUILDING IDENTIFICATION

Mosman High School consists of five major buildings which illustrate the history of its growth and development:

| BLOCK | DATE | DESCRIPTION                                 |
|-------|------|---------------------------------------------|
| A     | 1904 | Classroom Block                             |
| В     | 1962 | Science Block, Gymnasium and Administration |
| С     | 1926 | Domestic Science Block                      |
| D     | 1926 | Public School Building                      |
| E     | 1987 | Administration and Multipurpose Space       |

At the beginning of 1962 a new two-storey science block on the Military Road side of the site was documented in the Government Architect's Branch. It included a gymnasium and covered open space on the ground floor and teaching spaces on the first floor. The construction of the building necessitated the demolition of the 1880s teacher's residence. Extensive internal modifications were documented to the 1926 Public School building in 1970, which provided more staff and pupil facilities, the loss of the first floor assembly spaces. About three years later part of the first floor of the building was