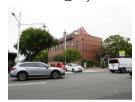

#### BUILDING IDENTIFICATION

Mosman High School consists of five major buildings which illustrate the history of its growth and development:

| BLOCK | DATE | DESCRIPTION                                 |
|-------|------|---------------------------------------------|
| A     | 1904 | Classroom Block                             |
| В     | 1962 | Science Block, Gymnasium and Administration |
| С     | 1926 | Domestic Science Block                      |
| D     | 1926 | Public School Building                      |
| E     | 1987 | Administration and Multipurpose Space       |

At the beginning of 1962 a new two-storey science block on the Military Road side of the site was documented in the Government Architect's Branch. It included a gymnasium and covered open space on the ground floor and teaching spaces on the first floor. The construction of the building necessitated the demolition of the 1880s teacher's residence. Extensive internal modifications were documented to the 1926 Public School building in 1970, which provided more staff and pupil facilities, the loss of the first floor assembly spaces. About three years later part of the first floor of the building was