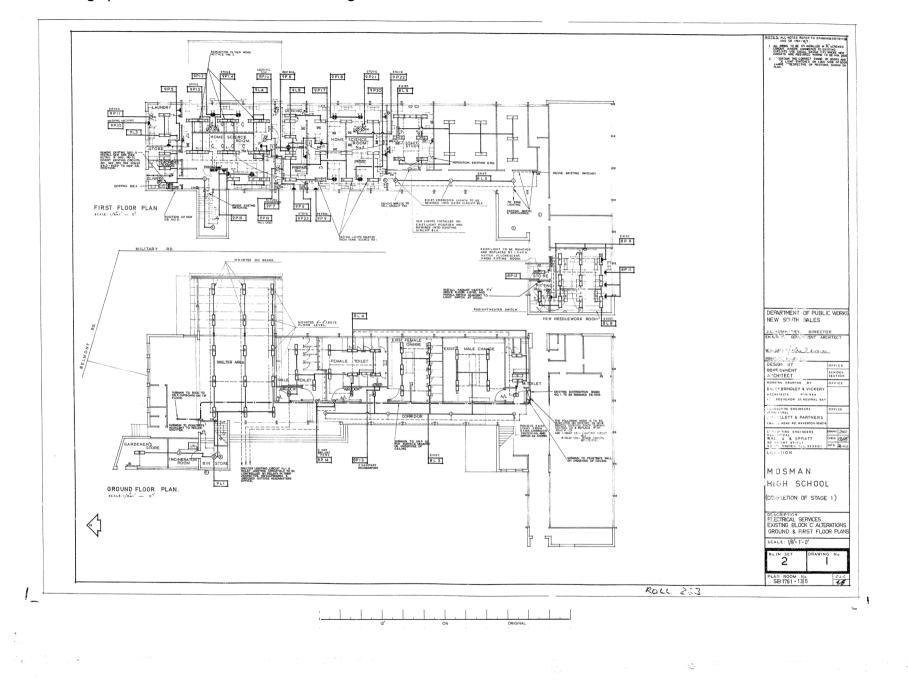

### **APPENDICES**

APPENDIX I PLAN SHEETS

This Plan sheet is a satellite image from <u>SIX Maps</u>. It may not accurately represent what is physically present.

Do not scale from this drawing.

|                                         |                    |       |            |                               | _ |
|-----------------------------------------|--------------------|-------|------------|-------------------------------|---|
| JOB NUMBER                              | PROJECT            | SIZE  | SCALE      | Drawing Source                |   |
| 240426                                  | MOSMAN HIGH SCHOOL | A4L   | NTS        | DesignInc modified by Purcell |   |
|                                         |                    |       |            |                               |   |
|                                         |                    |       |            |                               | ┨ |
| TITLE                                   |                    | Draw  | ing Number |                               |   |
| PHOTOGRAPHIC ARCHIVAL RECORDING - VIEWS |                    | 100 V | 'IEWS      |                               |   |
|                                         |                    |       |            |                               | 1 |

| BLOCK | DATE | DESCRIPTION                                       |
|-------|------|---------------------------------------------------|
| А     | 1904 | Classroom Block                                   |
| В     | 1962 | Science Block,<br>Gymnasium and<br>Administration |
| С     | 1926 | Domestic Science<br>Block                         |
| D     | 1926 | Public School Building                            |
| Е     | 1987 | Administration and<br>Multipurpose Space          |