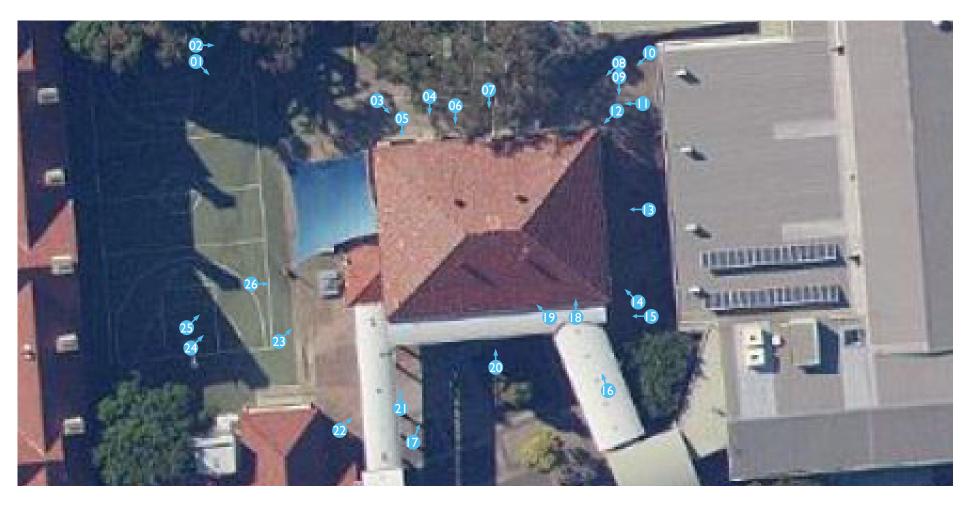

#### PHOTOGRAPHIC CATALOGUE

This PAR comprises the following sections, consistent with the NSW Heritage Office Guidelines:

- Plan Sheets documenting the location and orientation of each photograph using arrowed markers (Appendix 1):
- Catalogue Sheets comprising detailed descriptions of each photograph, orientation of photographs and cross-references to both plan sheets and thumbnail images (Appendix
- Thumbnail Sheets comprising a thumbnail of each photograph and reference numbers (Appendix 3);
- Selection of Photographs comprising a selection of photographs that capture the Station and setting (Appendix 4), and;
- Historical Images and Drawings original and early images and drawings of the buildings provided by the Transport for NSW (Appendix 5).

| <br> |  |
|------|--|
|      |  |
|      |  |

This Plan sheet is a satellite image from <u>SIX Maps</u>. It may not accurately represent what is physically present.

Do not scale from this drawing.

| _ |                                        |                    |       |             |                               |
|---|----------------------------------------|--------------------|-------|-------------|-------------------------------|
|   | JOB NUMBER                             | PROJECT            | SIZE  | SCALE       | Drawing Source                |
|   | 240426                                 | MOSMAN HIGH SCHOOL | A4L   | NTS         | DesignInc modified by Purcell |
|   |                                        |                    |       |             |                               |
|   | TITLE                                  |                    | Draw  | ring Number |                               |
|   | PHOTOGRAPHIC ARCHIVAL RECORDING - SITE |                    | 101 S | SITE        |                               |
|   |                                        |                    |       |             |                               |