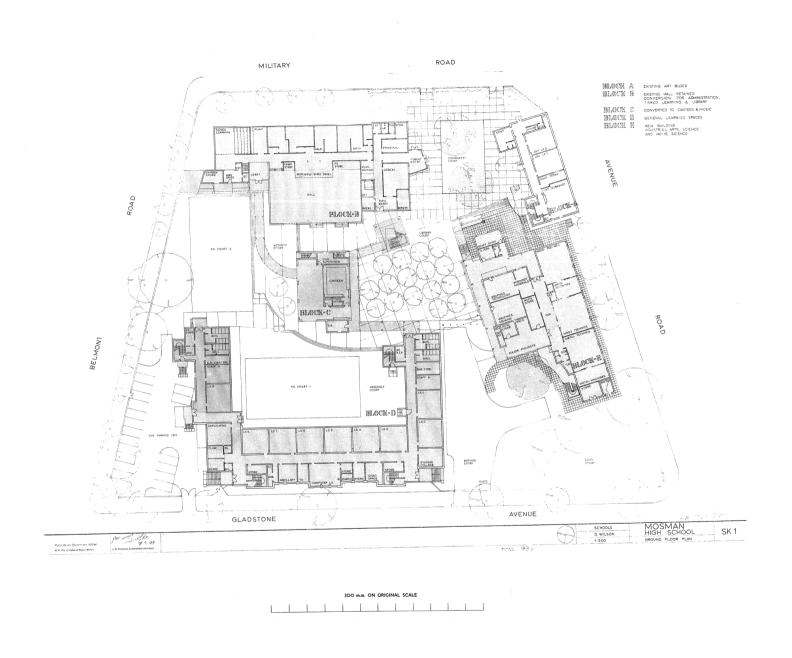

#### BUILDING IDENTIFICATION

Mosman High School consists of five major buildings which illustrate the history of its growth and development:

| BLOCK | DATE | DESCRIPTION                                 |
|-------|------|---------------------------------------------|
| A     | 1904 | Classroom Block                             |
| В     | 1962 | Science Block, Gymnasium and Administration |
| С     | 1926 | Domestic Science Block                      |
| D     | 1926 | Public School Building                      |
| E     | 1987 | Administration and Multipurpose Space       |

converted to a library. These works were accompanied by the construction of a multipurpose hall on another part of the site, which was documented in 1972.

Internal modifications to the 1904 building were documented during 1985, adapting it for use as an art learning block. This was followed by the design and construction of a large teaching block near Avenue Road (Building E), plans for which were prepared by architects Jackson Teece in 1987. The following year alterations and additions were documented for the science block (Building B). Plans were also prepared for major modifications to the domestic science block (Building C) and further alterations to the 1920s Public School. Schwager Brooks were consulting architects for these works. The building program was completed in 1992.<sup>3</sup>