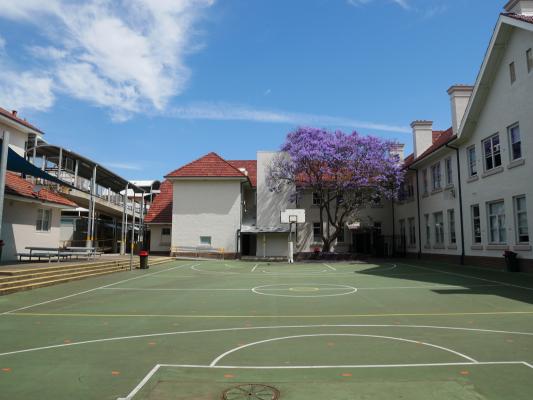

#### BUILDING IDENTIFICATION

Mosman High School consists of five major buildings which illustrate the history of its growth and development:

| BLOCK | DATE | DESCRIPTION                                 |
|-------|------|---------------------------------------------|
| A     | 1904 | Classroom Block                             |
| В     | 1962 | Science Block, Gymnasium and Administration |
| С     | 1926 | Domestic Science Block                      |
| D     | 1926 | Public School Building                      |
| E     | 1987 | Administration and Multipurpose Space       |

At the beginning of 1962 a new two-storey science block on the Military Road side of the site was documented in the Government Architect's Branch. It included a gymnasium and covered open space on the ground floor and teaching spaces on the first floor. The construction of the building necessitated the demolition of the 1880s teacher's residence. Extensive internal modifications were documented to the 1926 Public School building in 1970, which provided more staff and pupil facilities, the loss of the first floor assembly spaces. About three years later part of the first floor of the building was