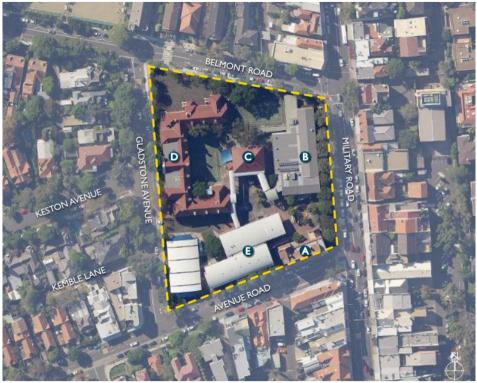

#### LOCATION

Mosman High School is located at 745 Military Road, Mosman NSW 2088 (Lot: 1 DP: 1268793). The site within the Mosman Municipal Council Local Government Area (LGA) and occupies an entire block bounded by Military, Belmont, and Avenue Roads, and Gladstone Avenue, Mosman.

Figure 1 - Aerial view of the Place, the approximate site boundary outlined in blue dashes. (Source: SIX Maps, modified by Purcell)

#### BUILDING IDENTIFICATION

Mosman High School consists of five major buildings which illustrate the history of its growth and development:

| BLOCK | DATE | DESCRIPTION                                 |
|-------|------|---------------------------------------------|
| A     | 1904 | Classroom Block                             |
| В     | 1962 | Science Block, Gymnasium and Administration |
| С     | 1926 | Domestic Science Block                      |
| D     | 1926 | Public School Building                      |
| E     | 1987 | Administration and Multipurpose Space       |