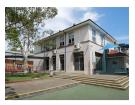

#### BUILDING IDENTIFICATION

Mosman High School consists of five major buildings which illustrate the history of its growth and development:

| BLOCK | DATE | DESCRIPTION                                 |
|-------|------|---------------------------------------------|
| A     | 1904 | Classroom Block                             |
| В     | 1962 | Science Block, Gymnasium and Administration |
| С     | 1926 | Domestic Science Block                      |
| D     | 1926 | Public School Building                      |
| E     | 1987 | Administration and Multipurpose Space       |

Mosman High School provides evidence of the growth and consolidation of the locality during the first third of the twentieth century, demonstrated by the buildings constructed during the 1900s and 1920s.

They are associated with James Sven Wigram, Department of Public Instruction's Chief Architect for Schools (Building B00A, 1904) and Colonel Richard McDonald Seymour Wells, Education Department Architect for Public Schools (Building B00D, 1926). Building B00A is a fine and noteworthy example of the Federation Arts and Crafts style, while Building B00D is a fine example of an Inter War Free Classical style school building, distinguished by its scale and architectural composition. It was reputedly the largest public school building in NSW when completed. Buildings B00A and B00D are important components of the townscape in this section of Mosman.