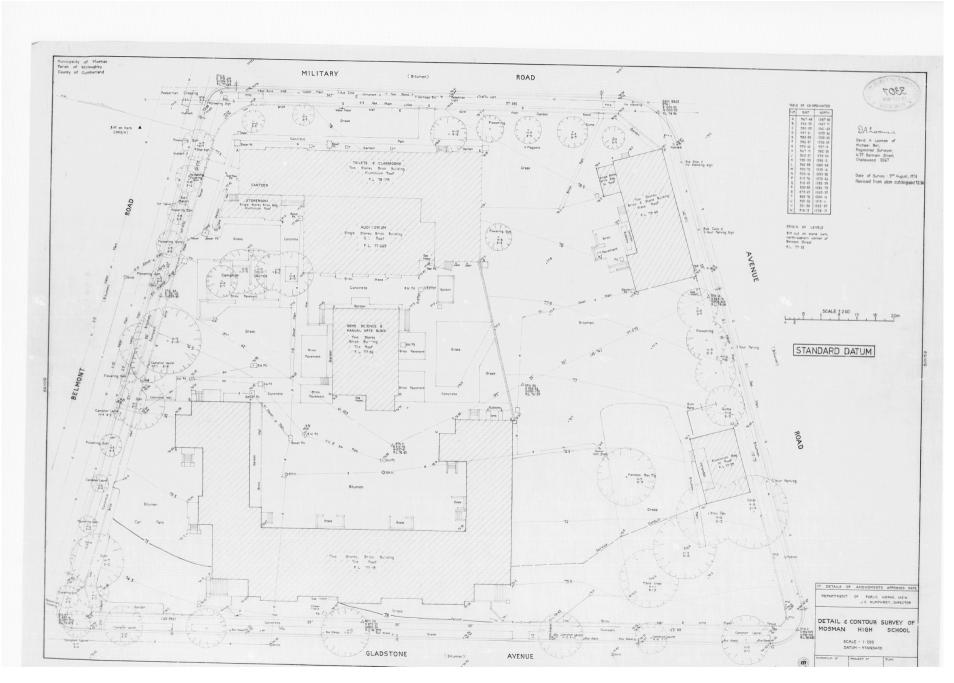

#### LOCATION

Mosman High School is located at 745 Military Road, Mosman NSW 2088 (Lot: 1 DP: 1268793). The site within the Mosman Municipal Council Local Government Area (LGA) and occupies an entire block bounded by Military, Belmont, and Avenue Roads, and Gladstone Avenue, Mosman.

#### BUILDING IDENTIFICATION

Mosman High School consists of five major buildings which illustrate the history of its growth and development:

| BLOCK | DATE | DESCRIPTION                                 |
|-------|------|---------------------------------------------|
| A     | 1904 | Classroom Block                             |
| В     | 1962 | Science Block, Gymnasium and Administration |
| С     | 1926 | Domestic Science Block                      |
| D     | 1926 | Public School Building                      |
| E     | 1987 | Administration and Multipurpose Space       |