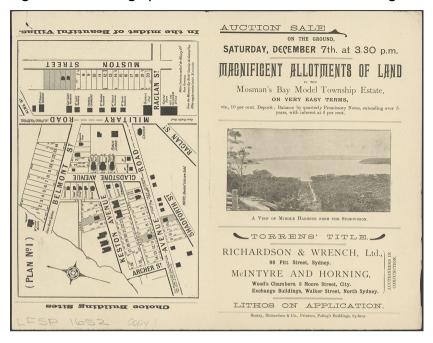

The school became an Intermediate High School in 1921, offering primary and secondary classes with an academic course of instruction to Intermediate Certificate standard. Over an acre of land along Belmont Road and Gladstone Avenue was resumed during 1923. The land was part of the Model Township subdivided and partly developed by bank manager Arthur Muston at the end of the 1880s. Sales were slow, so in 1893 Muston started auctioning off unsold allotments. The allotments that were subsequently resumed were sold at various times between 1889 and 1894 and were developed with a mix of detached and semi-detached residences. The resumed land was to provide a site for a large new school building, part of a large scheme that included two new buildings.

The foundation stone of the new building was laid on 13 February 1925 by the Minister of Education. The entire scheme was comprehensive in scope, containing 28 classrooms and administration spaces along with a separate domestic and manual training block, and two weather sheds with attached lavatories. The buildings were designed in the Government Architect's Office, built by G Hogden, and was officially opened by the Minister for Education on 17 July 1926. The following description was published in the Sydney Morning Herald: