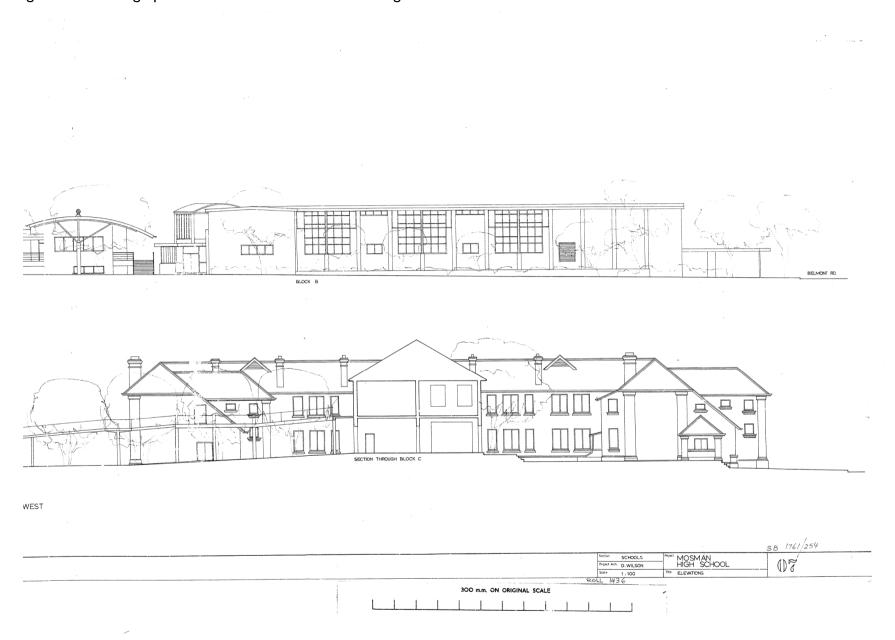

#### BUILDING IDENTIFICATION

Mosman High School consists of five major buildings which illustrate the history of its growth and development:

| BLOCK | DATE | DESCRIPTION                                 |
|-------|------|---------------------------------------------|
| A     | 1904 | Classroom Block                             |
| В     | 1962 | Science Block, Gymnasium and Administration |
| С     | 1926 | Domestic Science Block                      |
| D     | 1926 | Public School Building                      |
| E     | 1987 | Administration and Multipurpose Space       |

At the beginning of 1962 a new two-storey science block on the Military Road side of the site was documented in the Government Architect's Branch. It included a gymnasium and covered open space on the ground floor and teaching spaces on the first floor. The construction of the building necessitated the demolition of the 1880s teacher's residence. Extensive internal modifications were documented to the 1926 Public School building in 1970, which provided more staff and pupil facilities, the loss of the first floor assembly spaces. About three years later part of the first floor of the building was