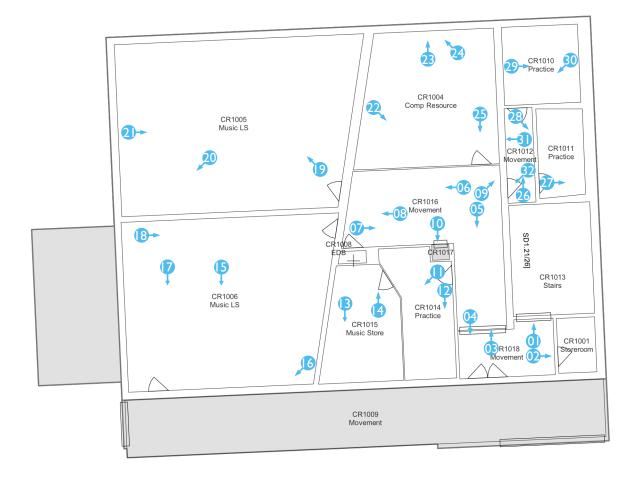

#### PHOTOGRAPHIC CATALOGUE

This PAR comprises the following sections, consistent with the NSW Heritage Office Guidelines:

- Plan Sheets documenting the location and orientation of each photograph using arrowed markers (Appendix 1):
- Catalogue Sheets comprising detailed descriptions of each photograph, orientation of photographs and cross-references to both plan sheets and thumbnail images (Appendix
- Thumbnail Sheets comprising a thumbnail of each photograph and reference numbers (Appendix 3);
- Selection of Photographs comprising a selection of photographs that capture the Station and setting (Appendix 4), and;
- Historical Images and Drawings original and early images and drawings of the buildings provided by the Transport for NSW (Appendix 5).

### **APPENDICES**

APPENDIX I PLAN SHEETS

This Plan sheet is a satellite image from <u>SIX Maps</u>. It may not accurately represent what is physically present.

Do not scale from this drawing.

|                                         |                    |       |            |                               | _ |
|-----------------------------------------|--------------------|-------|------------|-------------------------------|---|
| JOB NUMBER                              | PROJECT            | SIZE  | SCALE      | Drawing Source                |   |
| 240426                                  | MOSMAN HIGH SCHOOL | A4L   | NTS        | DesignInc modified by Purcell |   |
|                                         |                    |       |            |                               |   |
|                                         |                    |       |            |                               | ┨ |
| TITLE                                   |                    | Draw  | ing Number |                               |   |
| PHOTOGRAPHIC ARCHIVAL RECORDING - VIEWS |                    | 100 V | 'IEWS      |                               |   |
|                                         |                    |       |            |                               | 1 |

TITLE Drawing Number
PHOTOGRAPHIC ARCHIVAL RECORDING - BUILDING B - EXTERIOR 102 BB\_EX

| Notes: This Plan sheet is a satellite image from <u>SIX Maps</u> . It may not accurately represent what is physically present. |   | JOB NUMBER<br>240426              |                                          | SIZE SCALE  A4L NTS | Drawing Source  DesignInc modified by Purcell |         |
|--------------------------------------------------------------------------------------------------------------------------------|---|-----------------------------------|------------------------------------------|---------------------|-----------------------------------------------|---------|
| Do not scale from this drawing.                                                                                                | N | TITLE PHOTOGRAPHIC ARCHIVAL FLOOR | RECORDING - BUILDING B - INTERIOR GROUND | Drawing Number      |                                               | PURCELL |

| Notes:  This Plan sheet is a satellite image from <u>SIX Maps</u> . It may not accurately represent what is physically present. |   | JOB NUMBER<br>240426          | ,                                             | SIZE SCALE  A4L NTS | Drawing Source  DesignInc modified by Purcell |         |
|---------------------------------------------------------------------------------------------------------------------------------|---|-------------------------------|-----------------------------------------------|---------------------|-----------------------------------------------|---------|
| Do not scale from this drawing.                                                                                                 | N | TITLE PHOTOGRAPHIC ARCHIVAL F | RECORDING - BUILDING B - INTERIOR FIRST FLOOR | Drawing Number      |                                               |         |
|                                                                                                                                 |   |                               |                                               |                     |                                               | PURCELL |