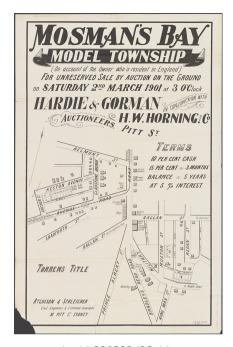

Mosman Public School became a Public School and Boys' Intermediate High School during 1938. In August 1960 the Department of Education announced that the Mosman Home Science School and the Boys' Intermediate High School were to be amalgamated to form the co-educational Mosman High School, which was established in January 1961.