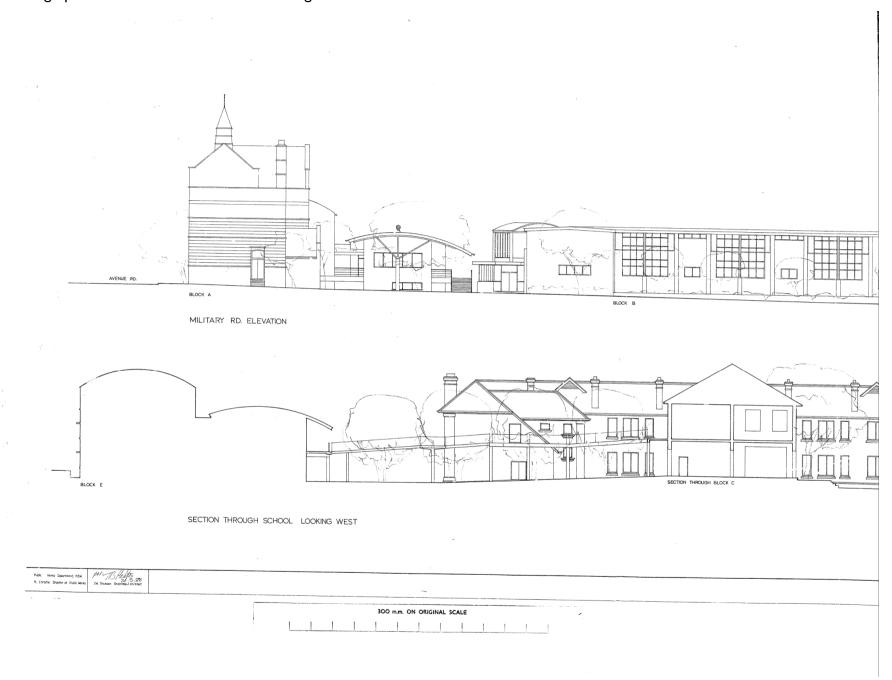

#### BUILDING IDENTIFICATION

Mosman High School consists of five major buildings which illustrate the history of its growth and development:

| BLOCK | DATE | DESCRIPTION                                 |
|-------|------|---------------------------------------------|
| A     | 1904 | Classroom Block                             |
| В     | 1962 | Science Block, Gymnasium and Administration |
| С     | 1926 | Domestic Science Block                      |
| D     | 1926 | Public School Building                      |
| E     | 1987 | Administration and Multipurpose Space       |

At the beginning of 1962 a new two-storey science block on the Military Road side of the site was documented in the Government Architect's Branch. It included a gymnasium and covered open space on the ground floor and teaching spaces on the first floor. The construction of the building necessitated the demolition of the 1880s teacher's residence. Extensive internal modifications were documented to the 1926 Public School building in 1970, which provided more staff and pupil facilities, the loss of the first floor assembly spaces. About three years later part of the first floor of the building was

converted to a library. These works were accompanied by the construction of a multipurpose hall on another part of the site, which was documented in 1972.

Internal modifications to the 1904 building were documented during 1985, adapting it for use as an art learning block. This was followed by the design and construction of a large teaching block near Avenue Road (Building E), plans for which were prepared by architects Jackson Teece in 1987. The following year alterations and additions were documented for the science block (Building B). Plans were also prepared for major modifications to the domestic science block (Building C) and further alterations to the 1920s Public School. Schwager Brooks were consulting architects for these works. The building program was completed in 1992.<sup>3</sup>