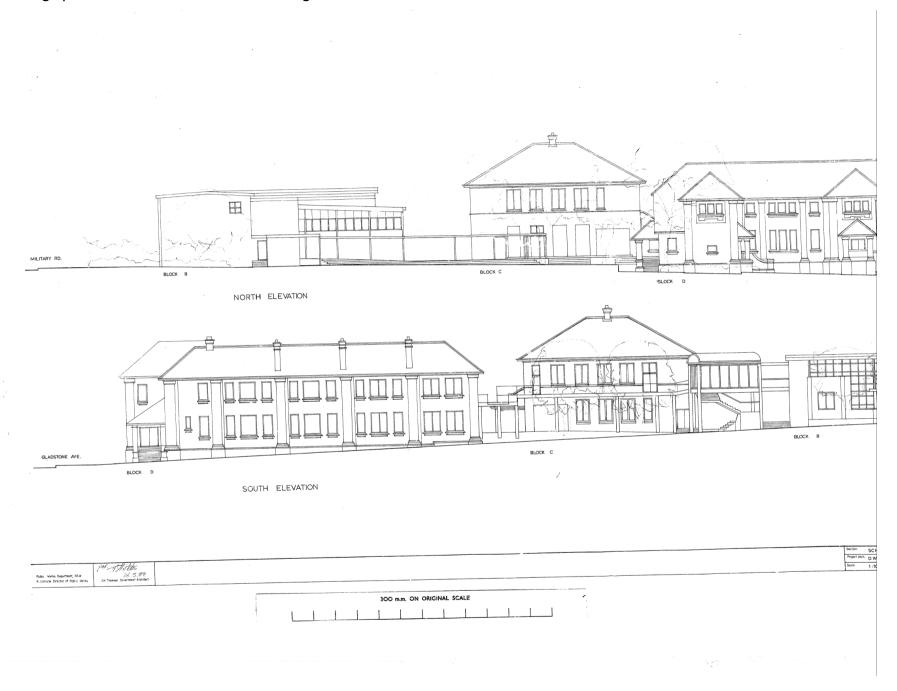

#### BUILDING IDENTIFICATION

Mosman High School consists of five major buildings which illustrate the history of its growth and development:

| BLOCK | DATE | DESCRIPTION                                 |
|-------|------|---------------------------------------------|
| A     | 1904 | Classroom Block                             |
| В     | 1962 | Science Block, Gymnasium and Administration |
| С     | 1926 | Domestic Science Block                      |
| D     | 1926 | Public School Building                      |
| E     | 1987 | Administration and Multipurpose Space       |

At the beginning of 1962 a new two-storey science block on the Military Road side of the site was documented in the Government Architect's Branch. It included a gymnasium and covered open space on the ground floor and teaching spaces on the first floor. The construction of the building necessitated the demolition of the 1880s teacher's residence. Extensive internal modifications were documented to the 1926 Public School building in 1970, which provided more staff and pupil facilities, the loss of the first floor assembly spaces. About three years later part of the first floor of the building was

converted to a library. These works were accompanied by the construction of a multipurpose hall on another part of the site, which was documented in 1972.

Internal modifications to the 1904 building were documented during 1985, adapting it for use as an art learning block. This was followed by the design and construction of a large teaching block near Avenue Road (Building E), plans for which were prepared by architects Jackson Teece in 1987. The following year alterations and additions were documented for the science block (Building B). Plans were also prepared for major modifications to the domestic science block (Building C) and further alterations to the 1920s Public School. Schwager Brooks were consulting architects for these works. The building program was completed in 1992.<sup>3</sup>