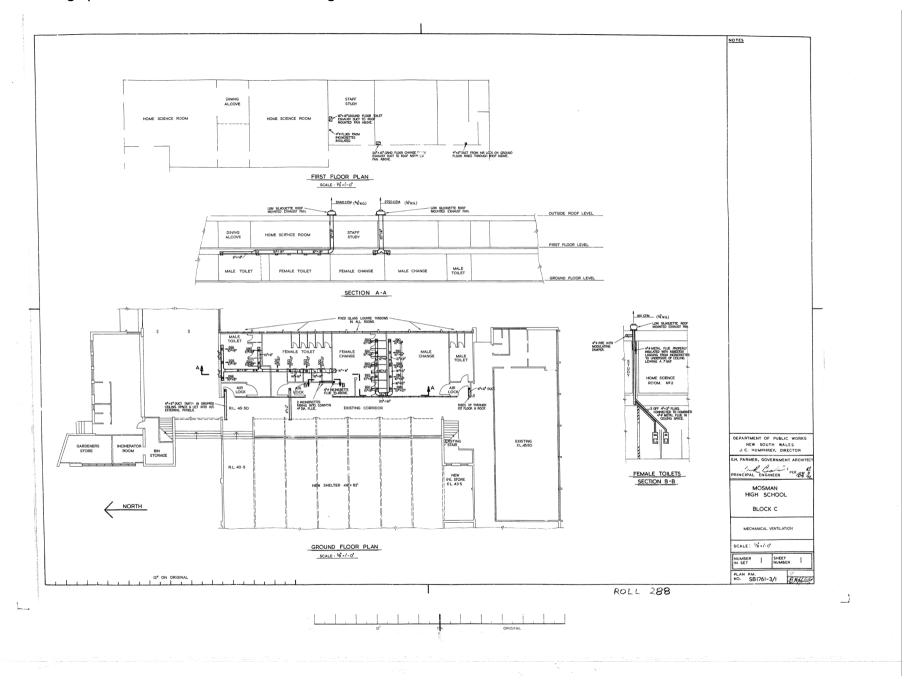

### **APPENDICES**

APPENDIX I PLAN SHEETS

This Plan sheet is a satellite image from <u>SIX Maps</u>. It may not accurately represent what is physically present.

Do not scale from this drawing.

|                                         |                    |       |            |                               | _ |
|-----------------------------------------|--------------------|-------|------------|-------------------------------|---|
| JOB NUMBER                              | PROJECT            | SIZE  | SCALE      | Drawing Source                |   |
| 240426                                  | MOSMAN HIGH SCHOOL | A4L   | NTS        | DesignInc modified by Purcell |   |
|                                         |                    |       |            |                               |   |
|                                         |                    |       |            |                               | ┨ |
| TITLE                                   |                    | Draw  | ing Number |                               |   |
| PHOTOGRAPHIC ARCHIVAL RECORDING - VIEWS |                    | 100 V | 'IEWS      |                               |   |
|                                         |                    |       |            |                               | 1 |

| BLOCK | DATE | DESCRIPTION                                       |
|-------|------|---------------------------------------------------|
| А     | 1904 | Classroom Block                                   |
| В     | 1962 | Science Block,<br>Gymnasium and<br>Administration |
| С     | 1926 | Domestic Science<br>Block                         |
| D     | 1926 | Public School Building                            |
| Е     | 1987 | Administration and<br>Multipurpose Space          |