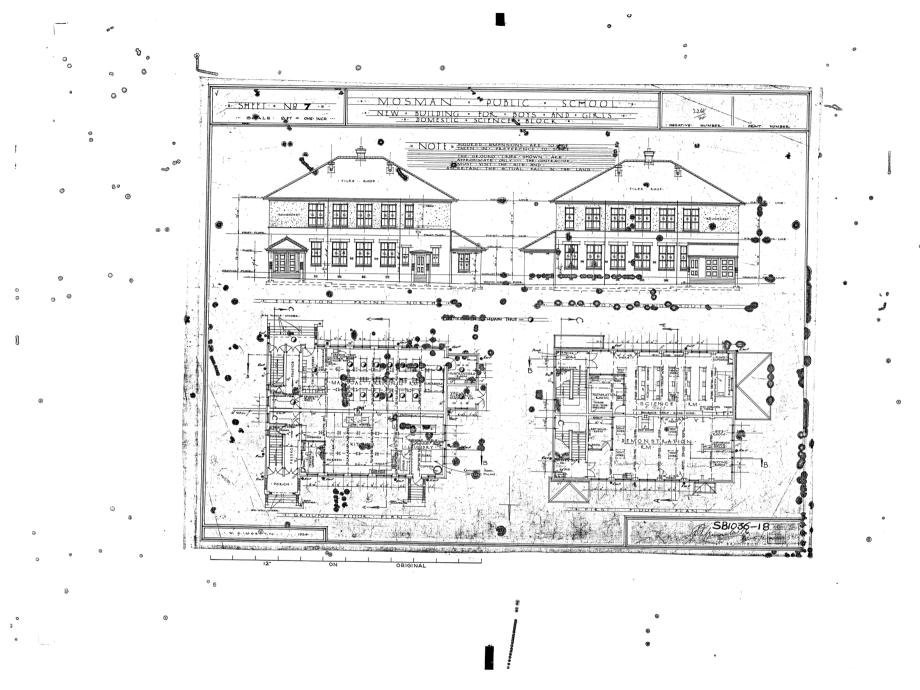

"The domestic science and manual training block is a two-storey building of brick on concrete footings, and with tiled roof. Externally the walls are rough casted from the first-floor window sills upward. The ground floor contains a model kitchen and laundry, a manual training-room, and offices; while on the first floor are situated a demonstration room, science room and preparation room. There are model bedrooms, sitting-rooms, and bathrooms. The laundry contains four set-in tubs and an ironing table, with three points. In the kitchen are two gas stoves of white enamel, and also a gas copper. The manual training-room is fitted with benches, lockers, and timber racks, and in every respect the science and manual training block is fitted up as an admirable centre for both boys and girls, and as a feeder for the Technical College."

In addition to the features described in the Sydney Morning Herald, the main school building incorporated separate assembly areas for boys and girls within the ground and first floor verandahs, separate male and female staff areas, and classrooms that were linked by bi-folding sets of doors. Boys occupied the southern half of the school, girls the northern half. The building was considered to be the largest public school building in NSW at that time. The construction of the imposing new building coincided with a high point in enrolments. In 1925 there were 2,053 pupils attending the school (868 boys, 641 girls and 558 infants).