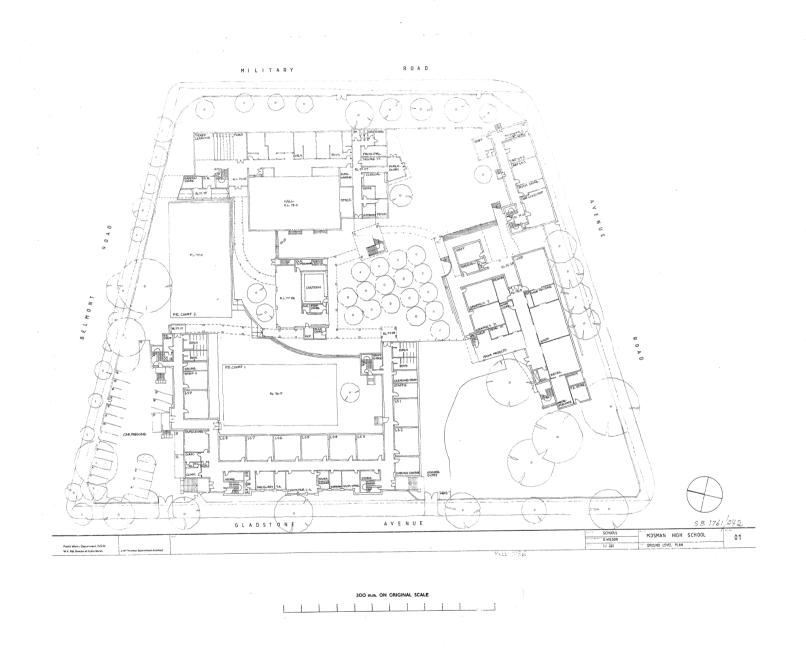

#### BUILDING IDENTIFICATION

Mosman High School consists of five major buildings which illustrate the history of its growth and development:

| BLOCK | DATE | DESCRIPTION                                 |
|-------|------|---------------------------------------------|
| A     | 1904 | Classroom Block                             |
| В     | 1962 | Science Block, Gymnasium and Administration |
| С     | 1926 | Domestic Science Block                      |
| D     | 1926 | Public School Building                      |
| E     | 1987 | Administration and Multipurpose Space       |

### **APPENDICES**

APPENDIX I PLAN SHEETS

This Plan sheet is a satellite image from <u>SIX Maps</u>. It may not accurately represent what is physically present.

Do not scale from this drawing.

|                                         |                    |       |            |                               | _ |
|-----------------------------------------|--------------------|-------|------------|-------------------------------|---|
| JOB NUMBER                              | PROJECT            | SIZE  | SCALE      | Drawing Source                |   |
| 240426                                  | MOSMAN HIGH SCHOOL | A4L   | NTS        | DesignInc modified by Purcell |   |
|                                         |                    |       |            |                               |   |
|                                         |                    |       |            |                               | ┨ |
| TITLE                                   |                    | Draw  | ing Number |                               |   |
| PHOTOGRAPHIC ARCHIVAL RECORDING - VIEWS |                    | 100 V | 'IEWS      |                               |   |
|                                         |                    |       |            |                               | 1 |

| BLOCK | DATE | DESCRIPTION                                       |
|-------|------|---------------------------------------------------|
| А     | 1904 | Classroom Block                                   |
| В     | 1962 | Science Block,<br>Gymnasium and<br>Administration |
| С     | 1926 | Domestic Science<br>Block                         |
| D     | 1926 | Public School Building                            |
| Е     | 1987 | Administration and<br>Multipurpose Space          |