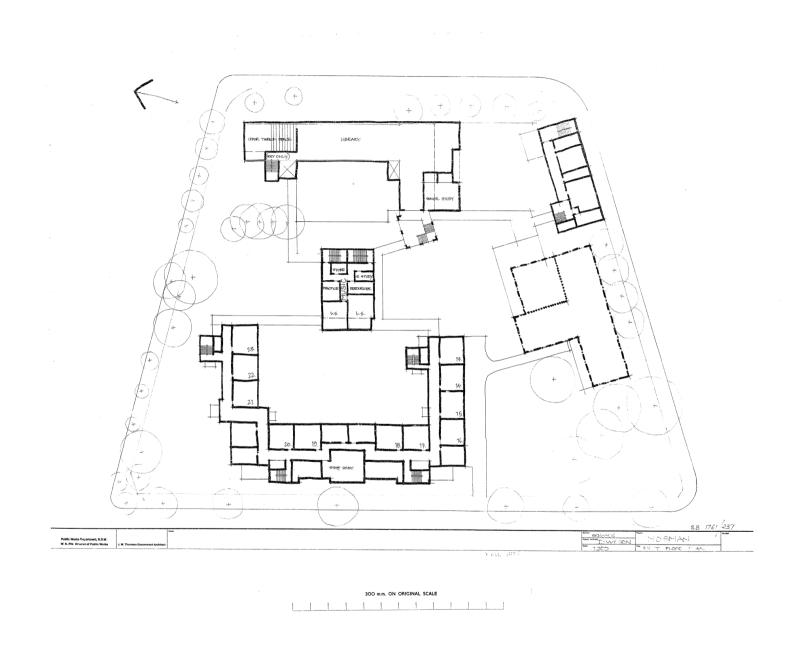

#### BUILDING IDENTIFICATION

Mosman High School consists of five major buildings which illustrate the history of its growth and development:

| BLOCK | DATE | DESCRIPTION                                 |
|-------|------|---------------------------------------------|
| A     | 1904 | Classroom Block                             |
| В     | 1962 | Science Block, Gymnasium and Administration |
| С     | 1926 | Domestic Science Block                      |
| D     | 1926 | Public School Building                      |
| E     | 1987 | Administration and Multipurpose Space       |

At the beginning of 1962 a new two-storey science block on the Military Road side of the site was documented in the Government Architect's Branch. It included a gymnasium and covered open space on the ground floor and teaching spaces on the first floor. The construction of the building necessitated the demolition of the 1880s teacher's residence. Extensive internal modifications were documented to the 1926 Public School building in 1970, which provided more staff and pupil facilities, the loss of the first floor assembly spaces. About three years later part of the first floor of the building was

converted to a library. These works were accompanied by the construction of a multipurpose hall on another part of the site, which was documented in 1972.

Internal modifications to the 1904 building were documented during 1985, adapting it for use as an art learning block. This was followed by the design and construction of a large teaching block near Avenue Road (Building E), plans for which were prepared by architects Jackson Teece in 1987. The following year alterations and additions were documented for the science block (Building B). Plans were also prepared for major modifications to the domestic science block (Building C) and further alterations to the 1920s Public School. Schwager Brooks were consulting architects for these works. The building program was completed in 1992.<sup>3</sup>