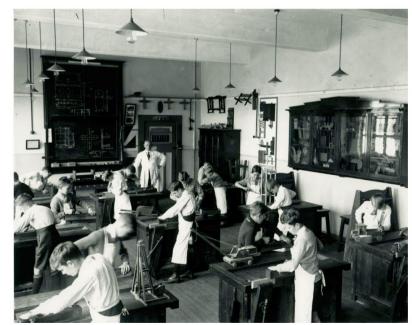

"The domestic science and manual training block is a two-storey building of brick on concrete footings, and with tiled roof. Externally the walls are rough casted from the first-floor window sills upward. The ground floor contains a model kitchen and laundry, a manual training-room, and offices; while on the first floor are situated a demonstration room, science room and preparation room. There are model bedrooms, sitting-rooms, and bathrooms. The laundry contains four set-in tubs and an ironing table, with three points. In the kitchen are two gas stoves of white enamel, and also a gas copper. The manual training-room is fitted with benches, lockers, and timber racks, and in every respect the science and manual training block is fitted up as an admirable centre for both boys and girls, and as a feeder for the Technical College."

At the beginning of 1962 a new two-storey science block on the Military Road side of the site was documented in the Government Architect's Branch. It included a gymnasium and covered open space on the ground floor and teaching spaces on the first floor. The construction of the building necessitated the demolition of the 1880s teacher's residence. Extensive internal modifications were documented to the 1926 Public School building in 1970, which provided more staff and pupil facilities, the loss of the first floor assembly spaces. About three years later part of the first floor of the building was