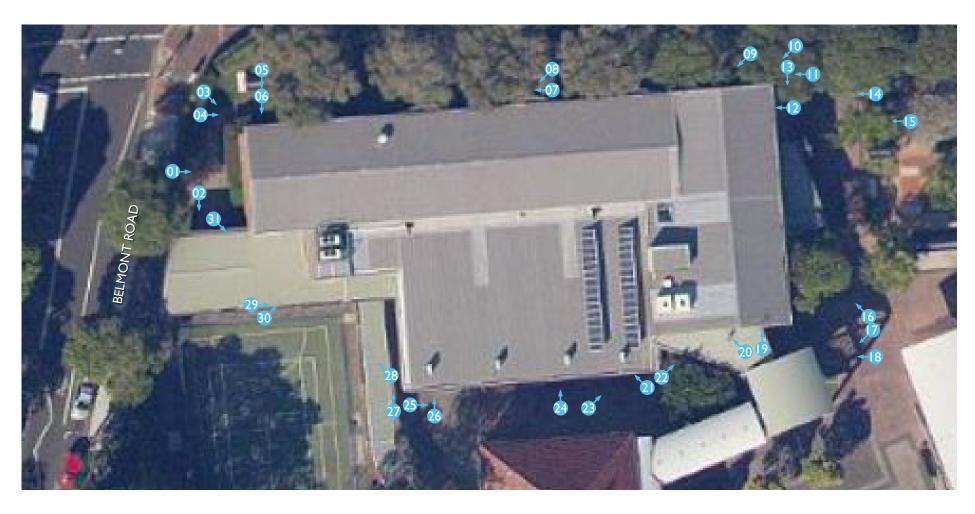

### **APPENDICES**

APPENDIX I PLAN SHEETS

This Plan sheet is a satellite image from <u>SIX Maps</u>. It may not accurately represent what is physically present.

Do not scale from this drawing.

|                                         |                    |       |            |                               | _ |
|-----------------------------------------|--------------------|-------|------------|-------------------------------|---|
| JOB NUMBER                              | PROJECT            | SIZE  | SCALE      | Drawing Source                |   |
| 240426                                  | MOSMAN HIGH SCHOOL | A4L   | NTS        | DesignInc modified by Purcell |   |
|                                         |                    |       |            |                               |   |
|                                         |                    |       |            |                               | ┨ |
| TITLE                                   |                    | Draw  | ing Number |                               |   |
| PHOTOGRAPHIC ARCHIVAL RECORDING - VIEWS |                    | 100 V | 'IEWS      |                               |   |
|                                         |                    |       |            |                               | 1 |

Figure 1 - Aerial view of the Place, the approximate site boundary outlined in blue dashes. (Source: SIX Maps, modified by Purcell)