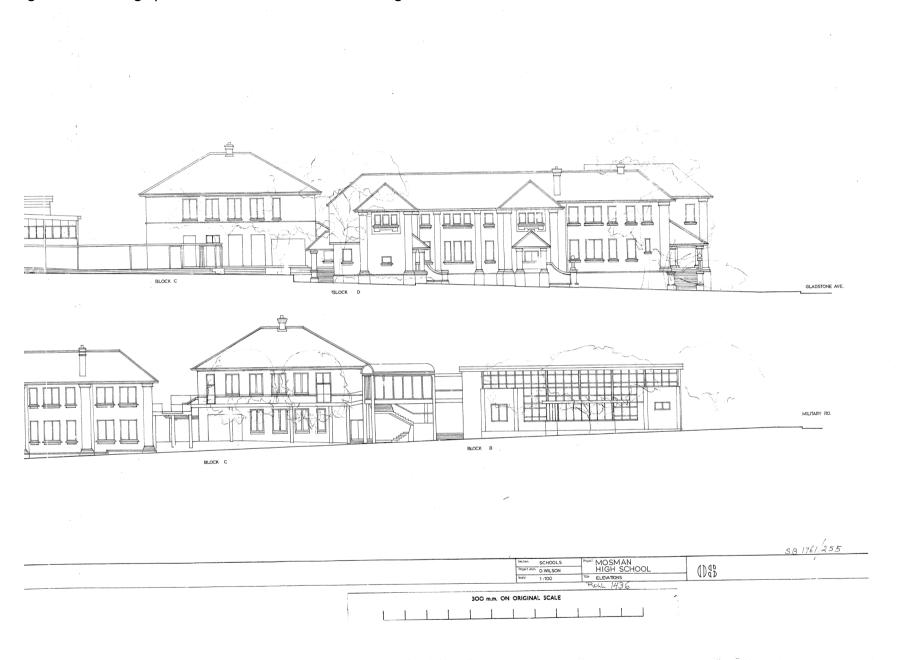

#### BUILDING IDENTIFICATION

Mosman High School consists of five major buildings which illustrate the history of its growth and development:

| BLOCK | DATE | DESCRIPTION                                 |
|-------|------|---------------------------------------------|
| A     | 1904 | Classroom Block                             |
| В     | 1962 | Science Block, Gymnasium and Administration |
| С     | 1926 | Domestic Science Block                      |
| D     | 1926 | Public School Building                      |
| E     | 1987 | Administration and Multipurpose Space       |

The foundation stone of the new building was laid on 13 February 1925 by the Minister of Education. The entire scheme was comprehensive in scope, containing 28 classrooms and administration spaces along with a separate domestic and manual training block, and two weather sheds with attached lavatories. The buildings were designed in the Government Architect's Office, built by G Hogden, and was officially opened by the Minister for Education on 17 July 1926. The following description was published in the Sydney Morning Herald:

"The main school building is carried out in brick on concrete footings, and the main roofs are covered with improved French pattern tiles, with a mottled effect. The elevational treatment is simple and effective. It consists of a brick base with roughcast walling over. The latter are broken up with simple pilaster treatment, the pilasters being in roughcast. Special attention has been given to lighting, heating, and ventilation, and an attractive column stands at the entrance to each of the three porches. Each column, which is ornamental and serviceable, is surmounted by a large electric light globe."