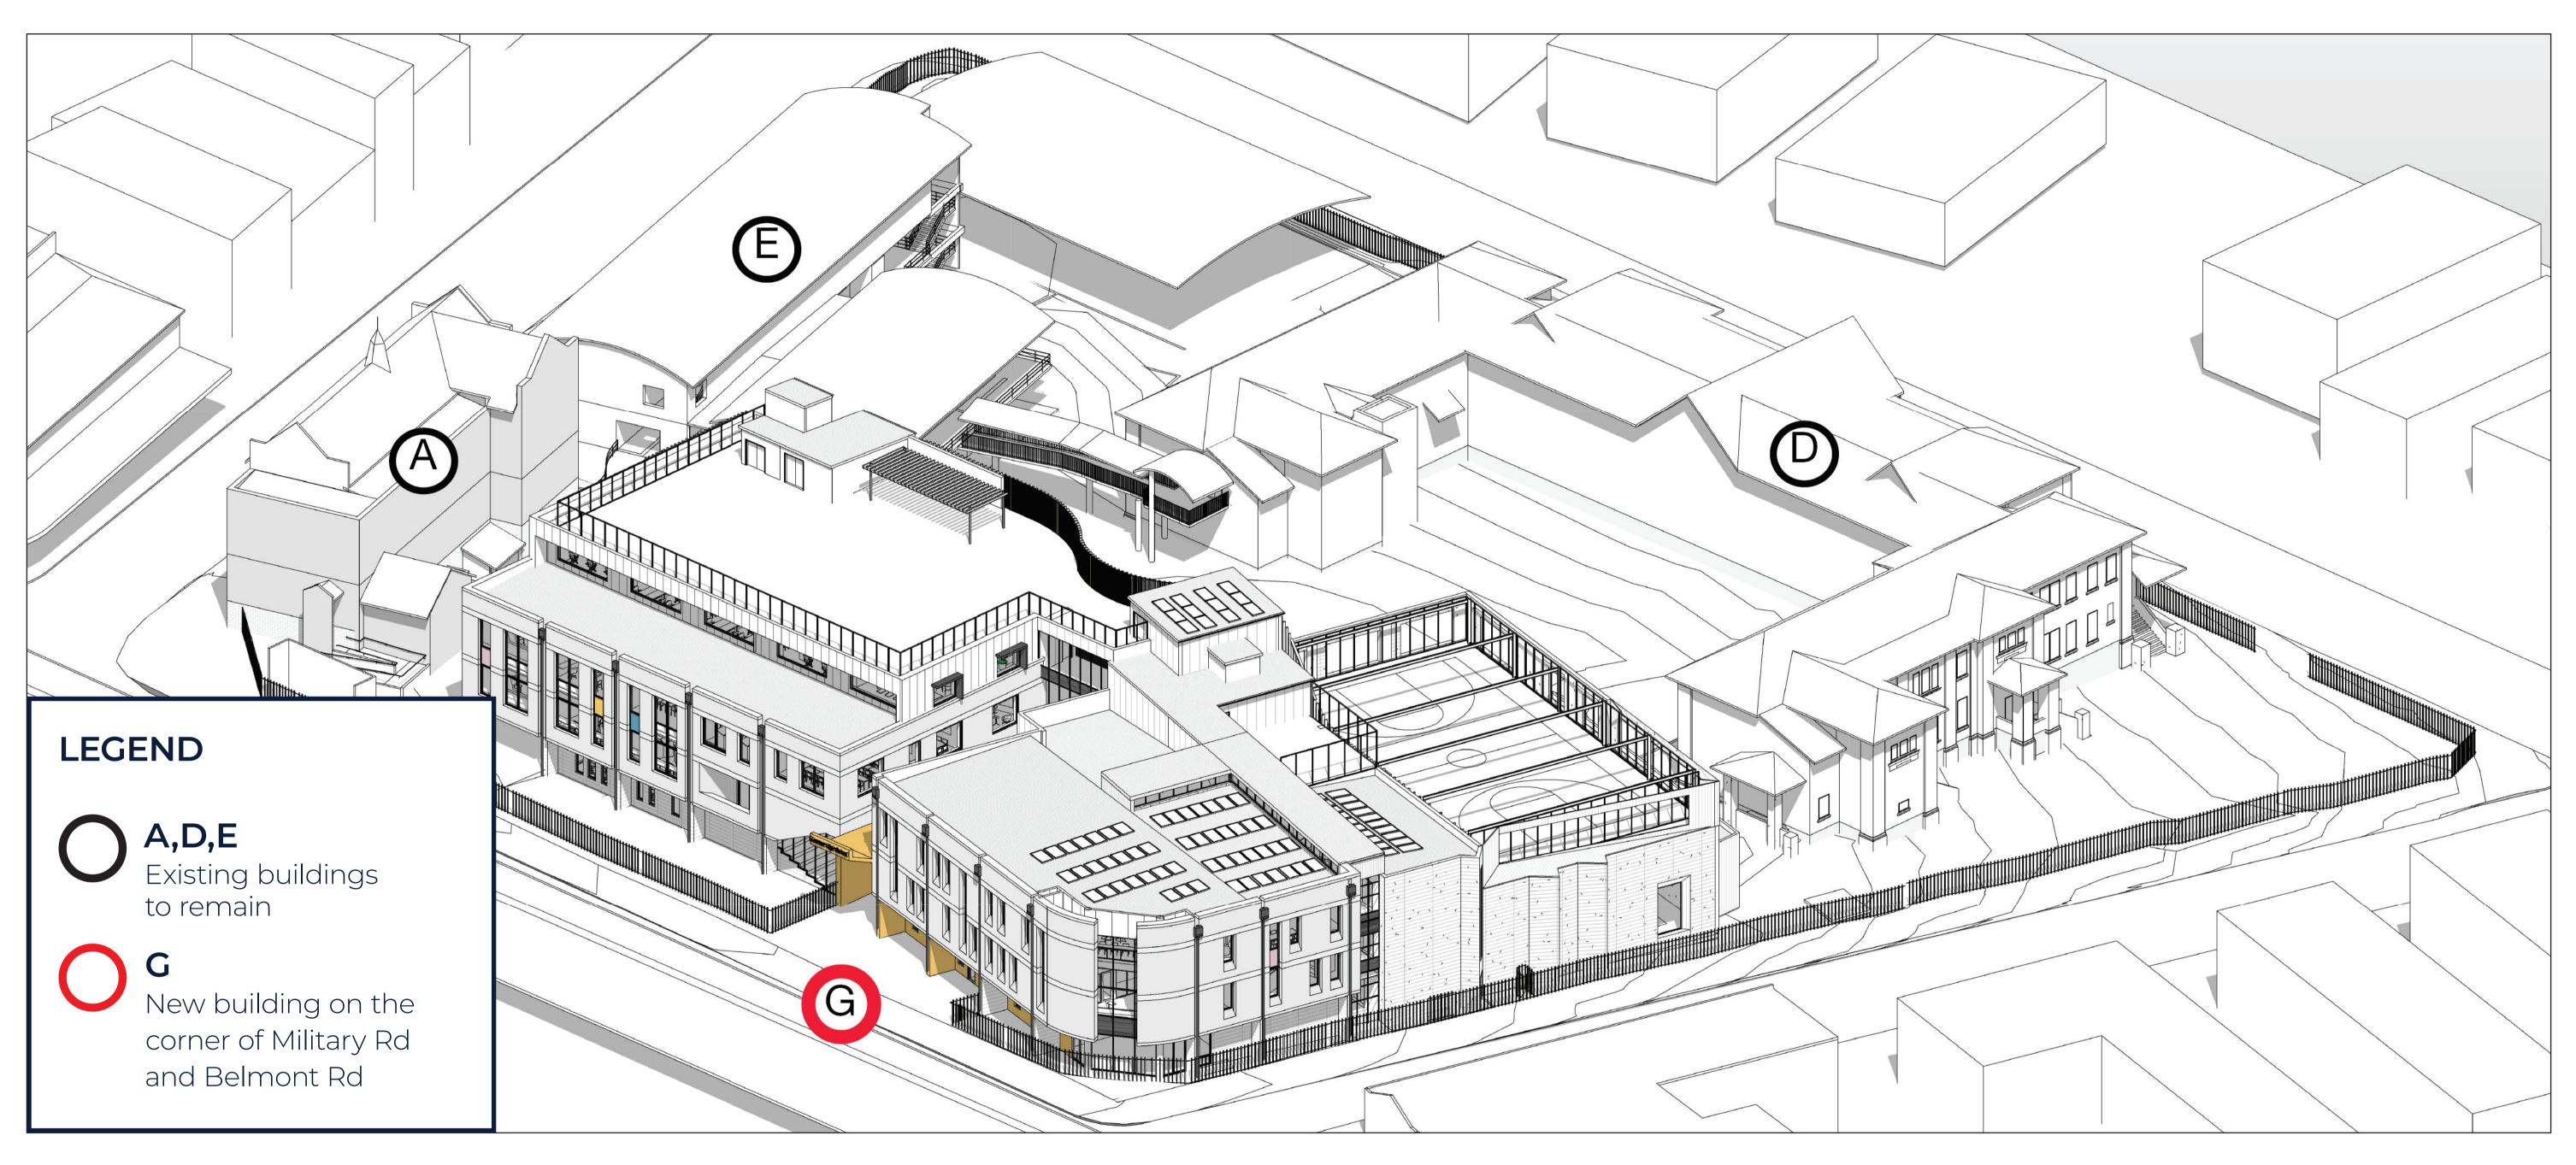

### Mosman High School upgrade

# Map of the proposed school upgrade

schoolinfrastructure.nsw.gov.au