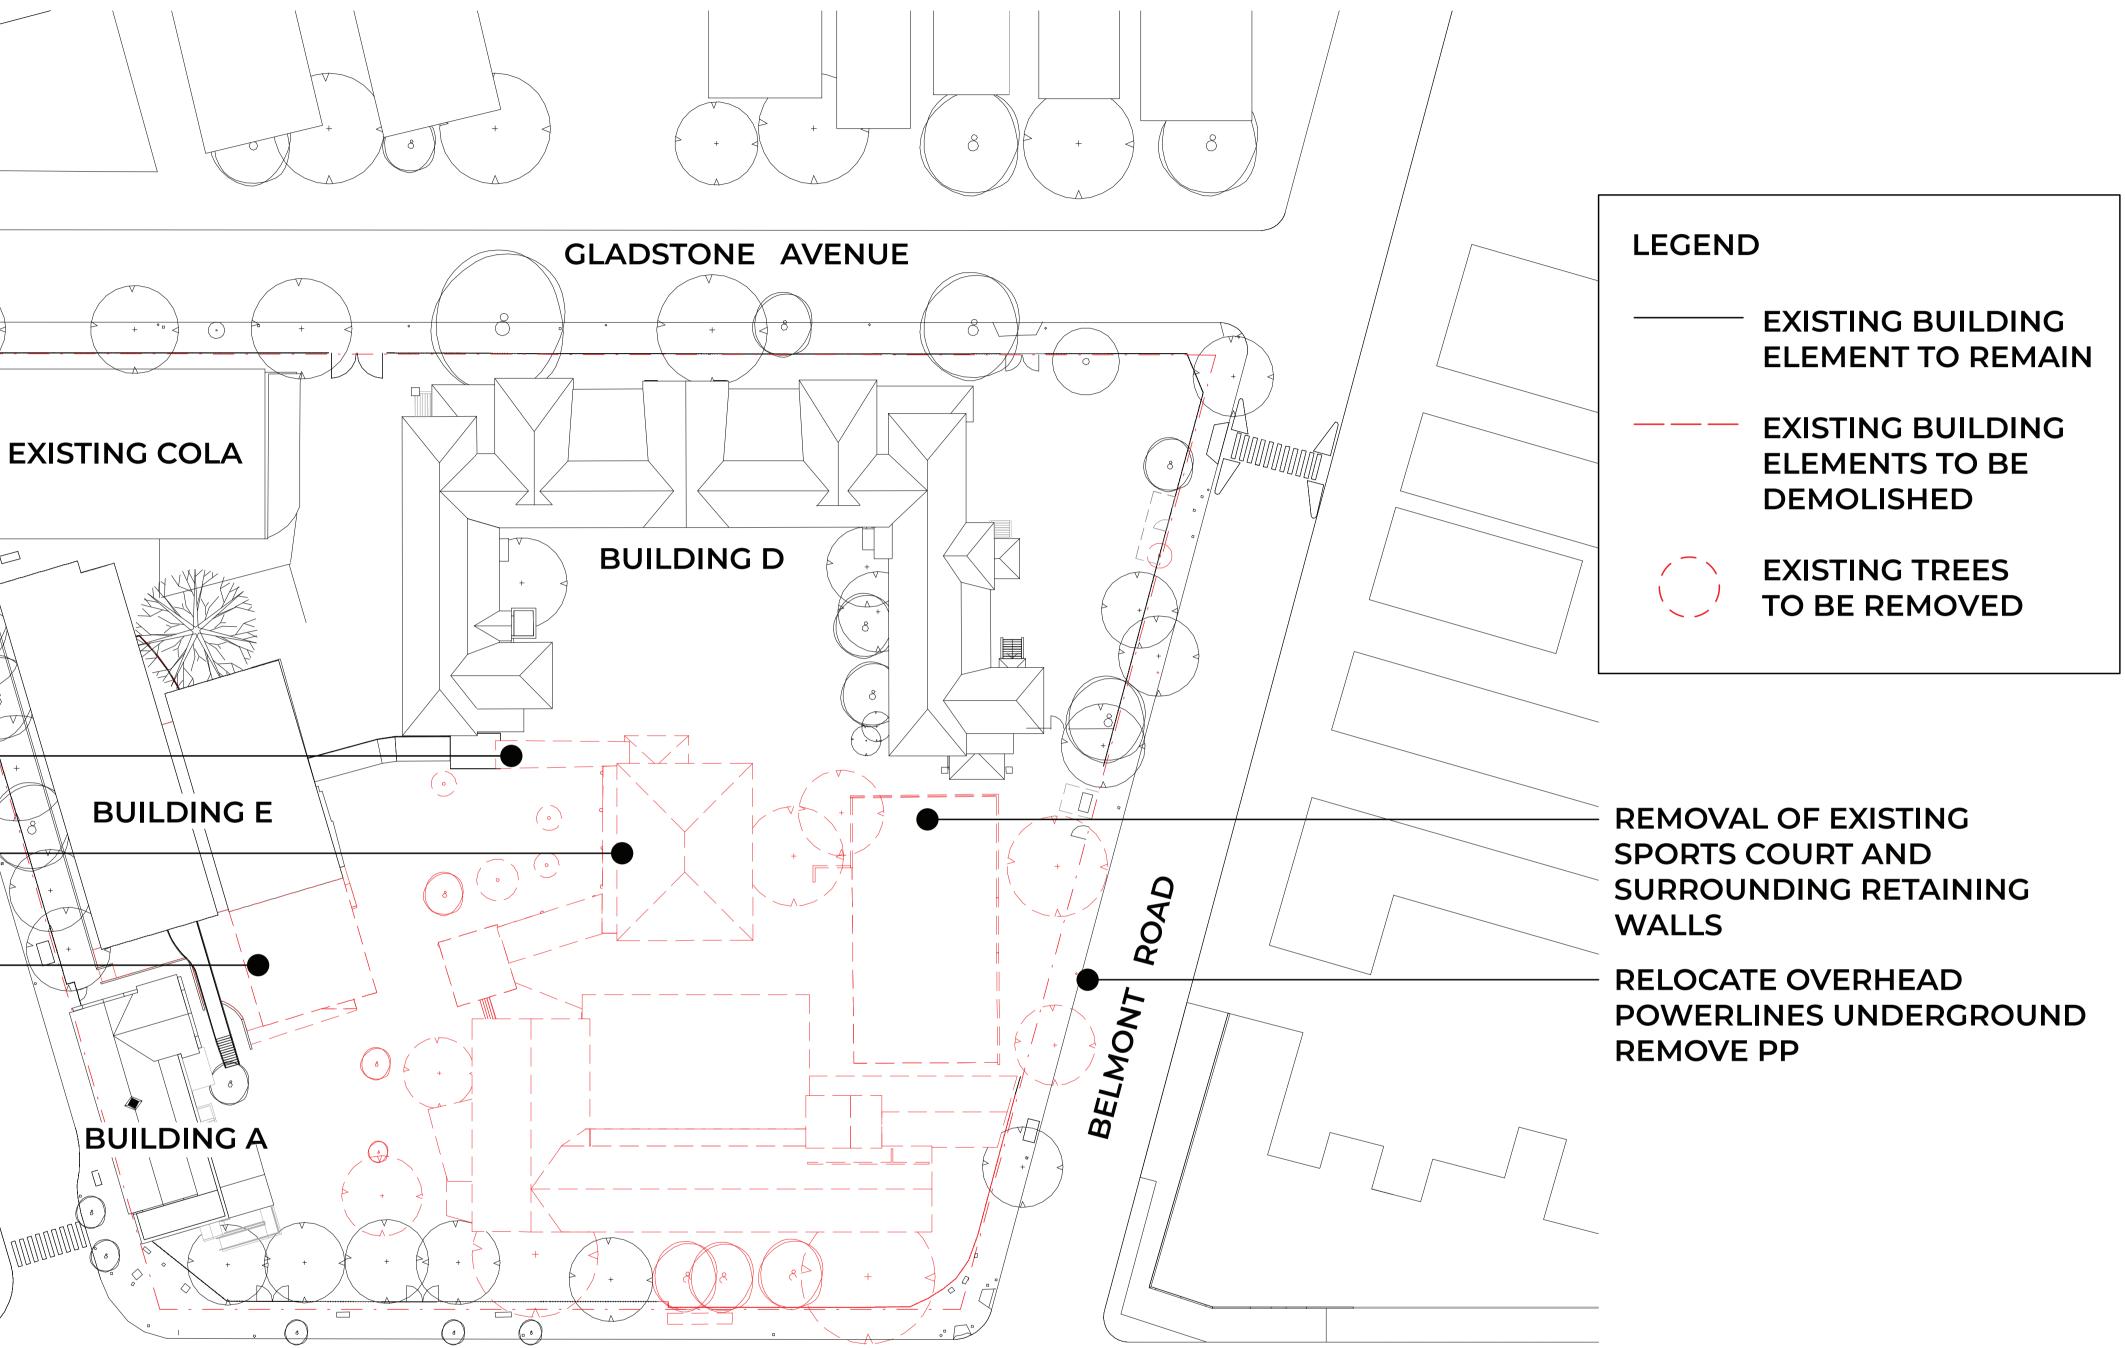

### Mosman High School upgrade

AVENUE

ROAD

# Proposed scope of demolition works

PARTIAL DEMOLITION OF WALKWAY LINK BRIDGE

DEMOLISH EXISTING BUILDING C

PARTIAL DEMOLITION OF BUILDING E

schoolinfrastructure.nsw.gov.au

MILITARY ROAD