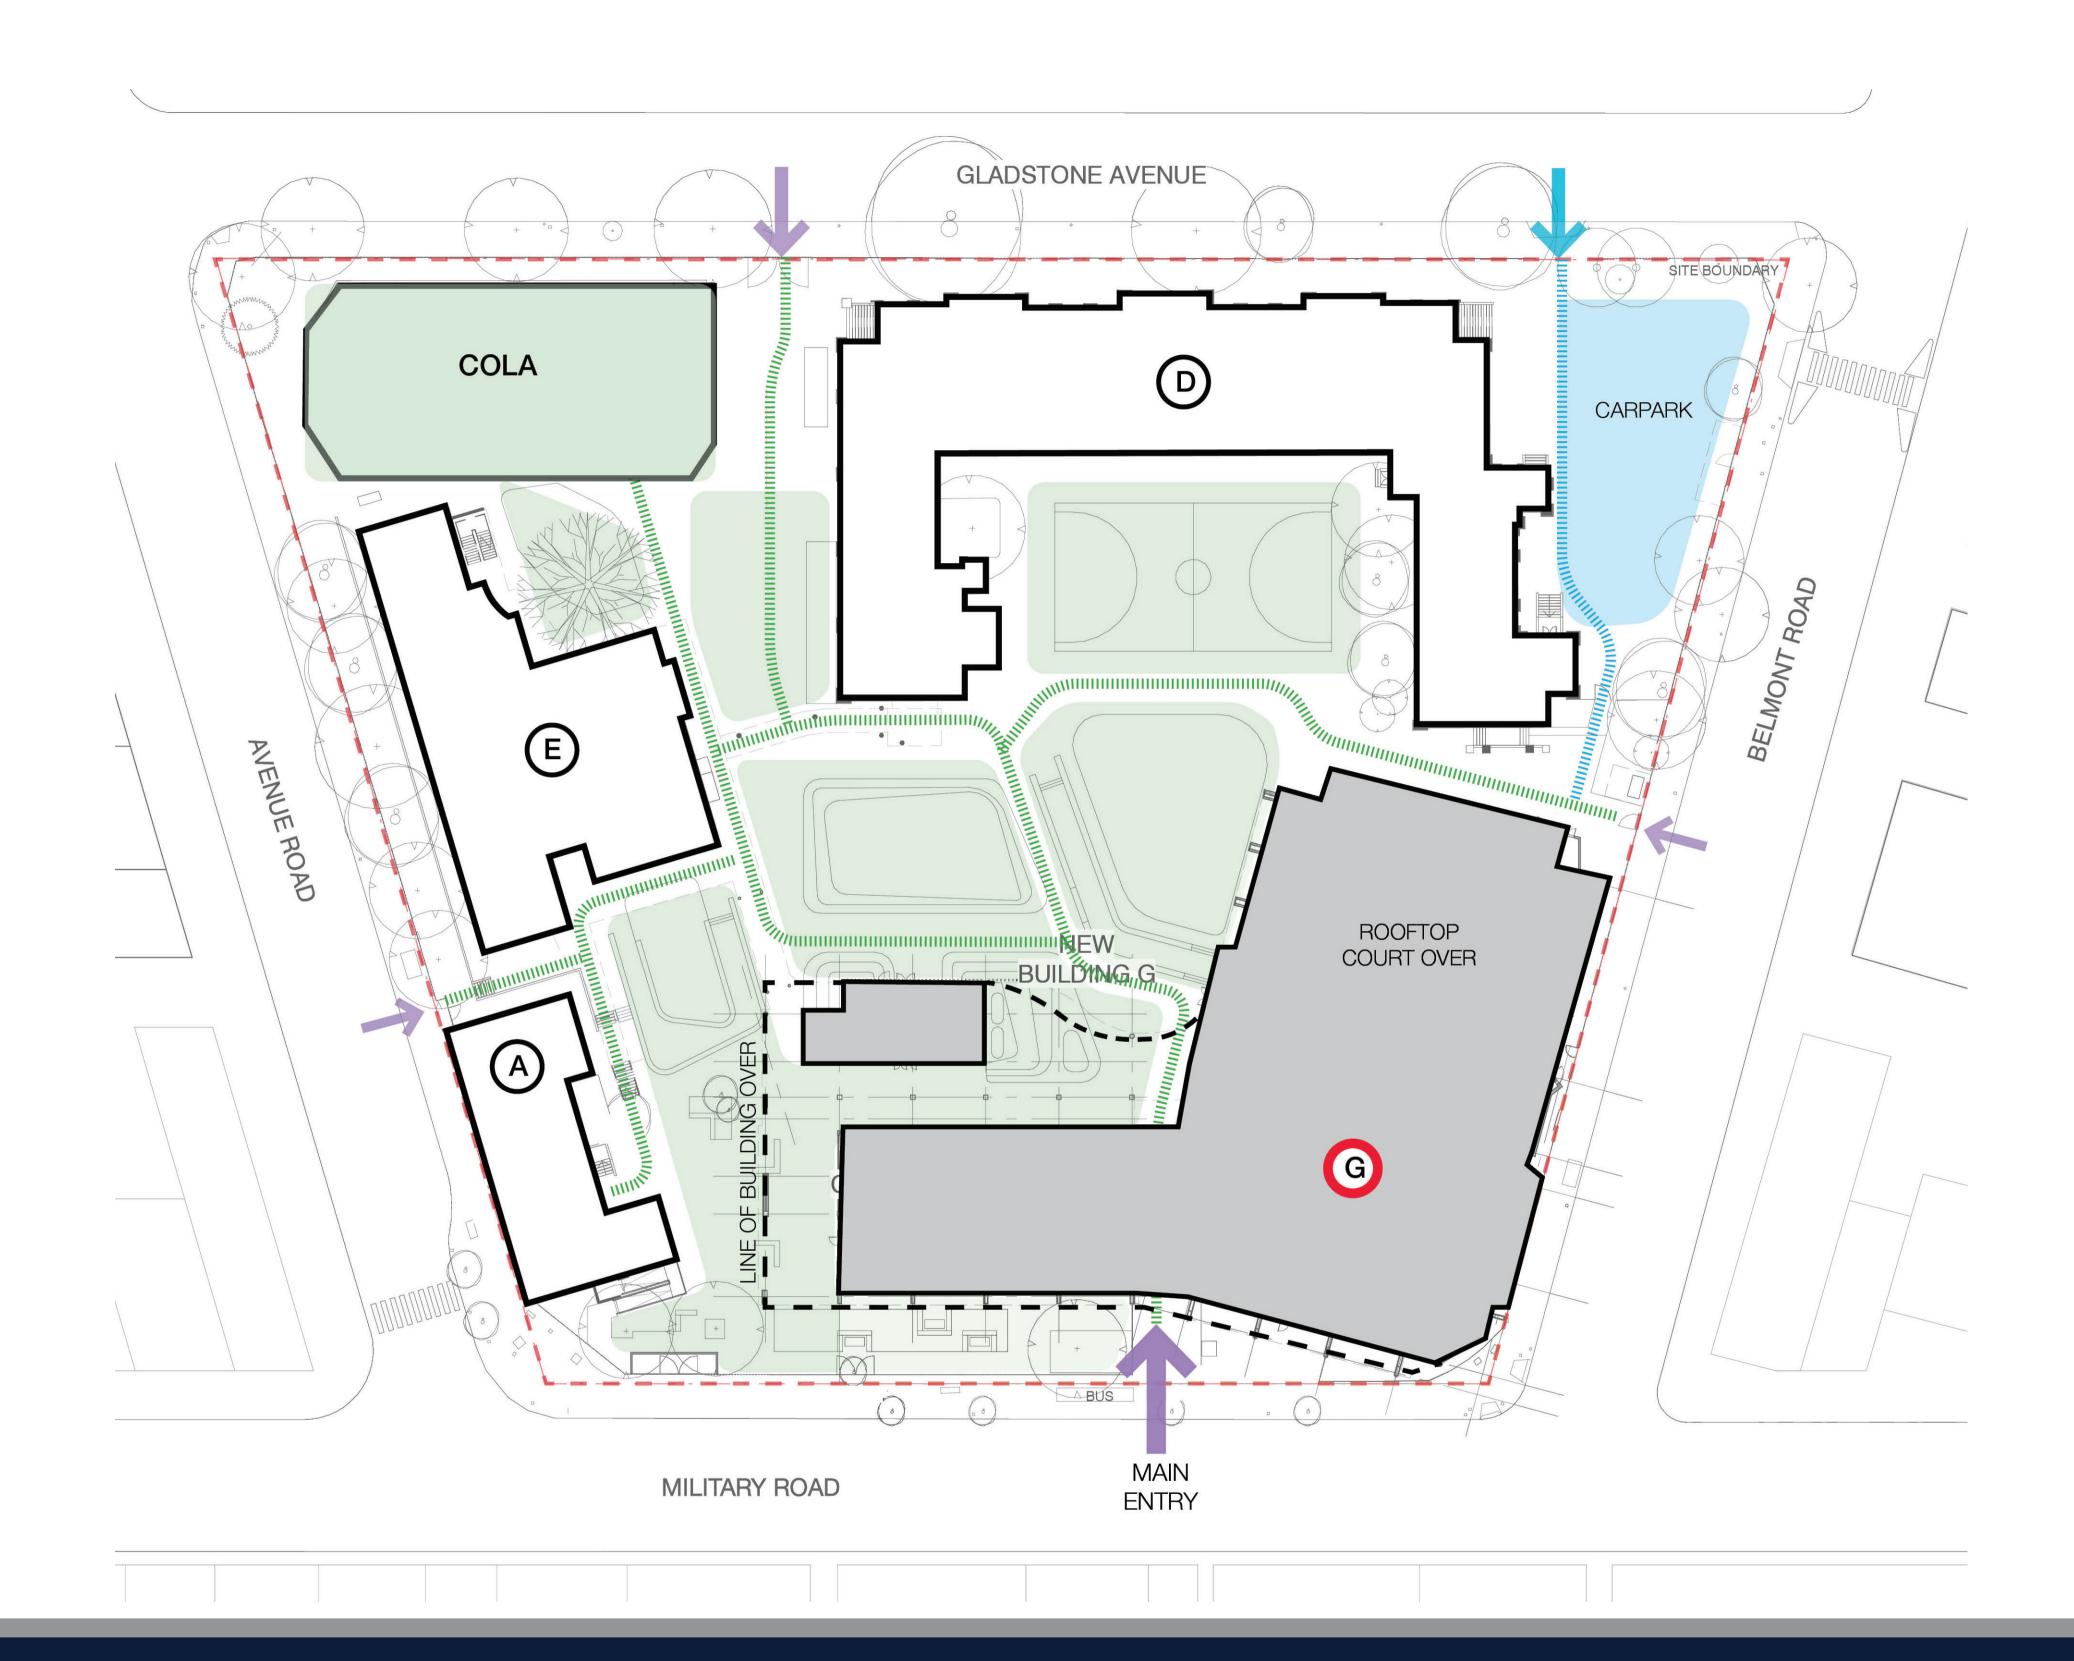

### Mosman High School upgrade

AVENUE

ROAD

# Proposed scope of demolition works

PARTIAL DEMOLITION OF WALKWAY LINK BRIDGE

DEMOLISH EXISTING BUILDING C

PARTIAL DEMOLITION OF BUILDING E

schoolinfrastructure.nsw.gov.au

MILITARY ROAD