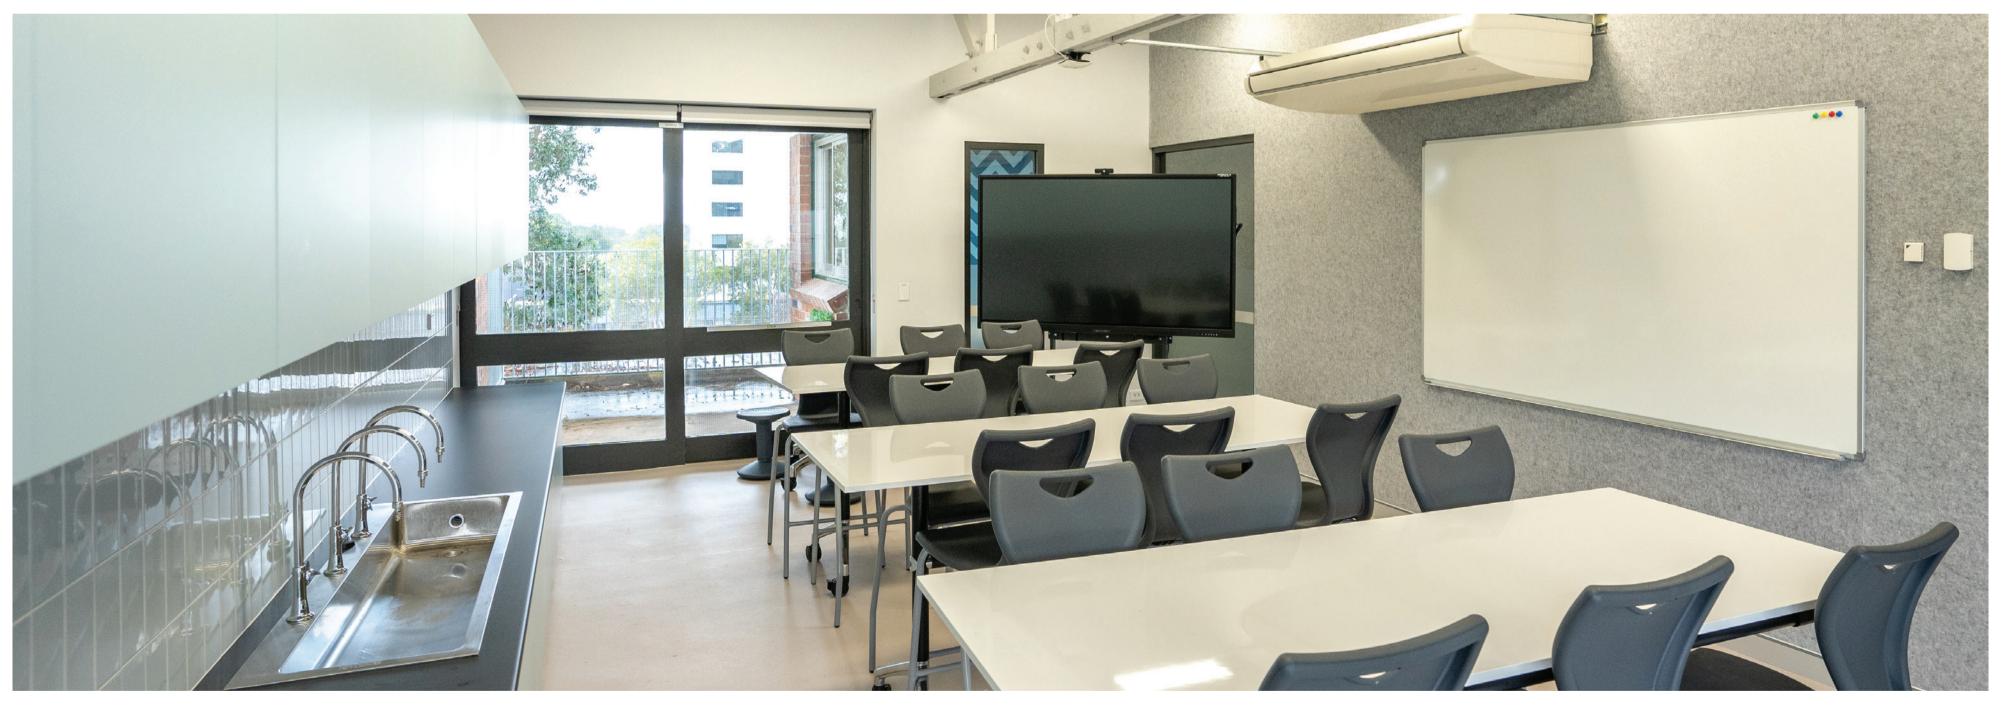

### Mona Vale Public School upgrade

Refurbished learning space in Block E

schoolinfrastructure.nsw.gov.au

Students enjoying the refurbished learning space in Block E at Mona Vale Public School