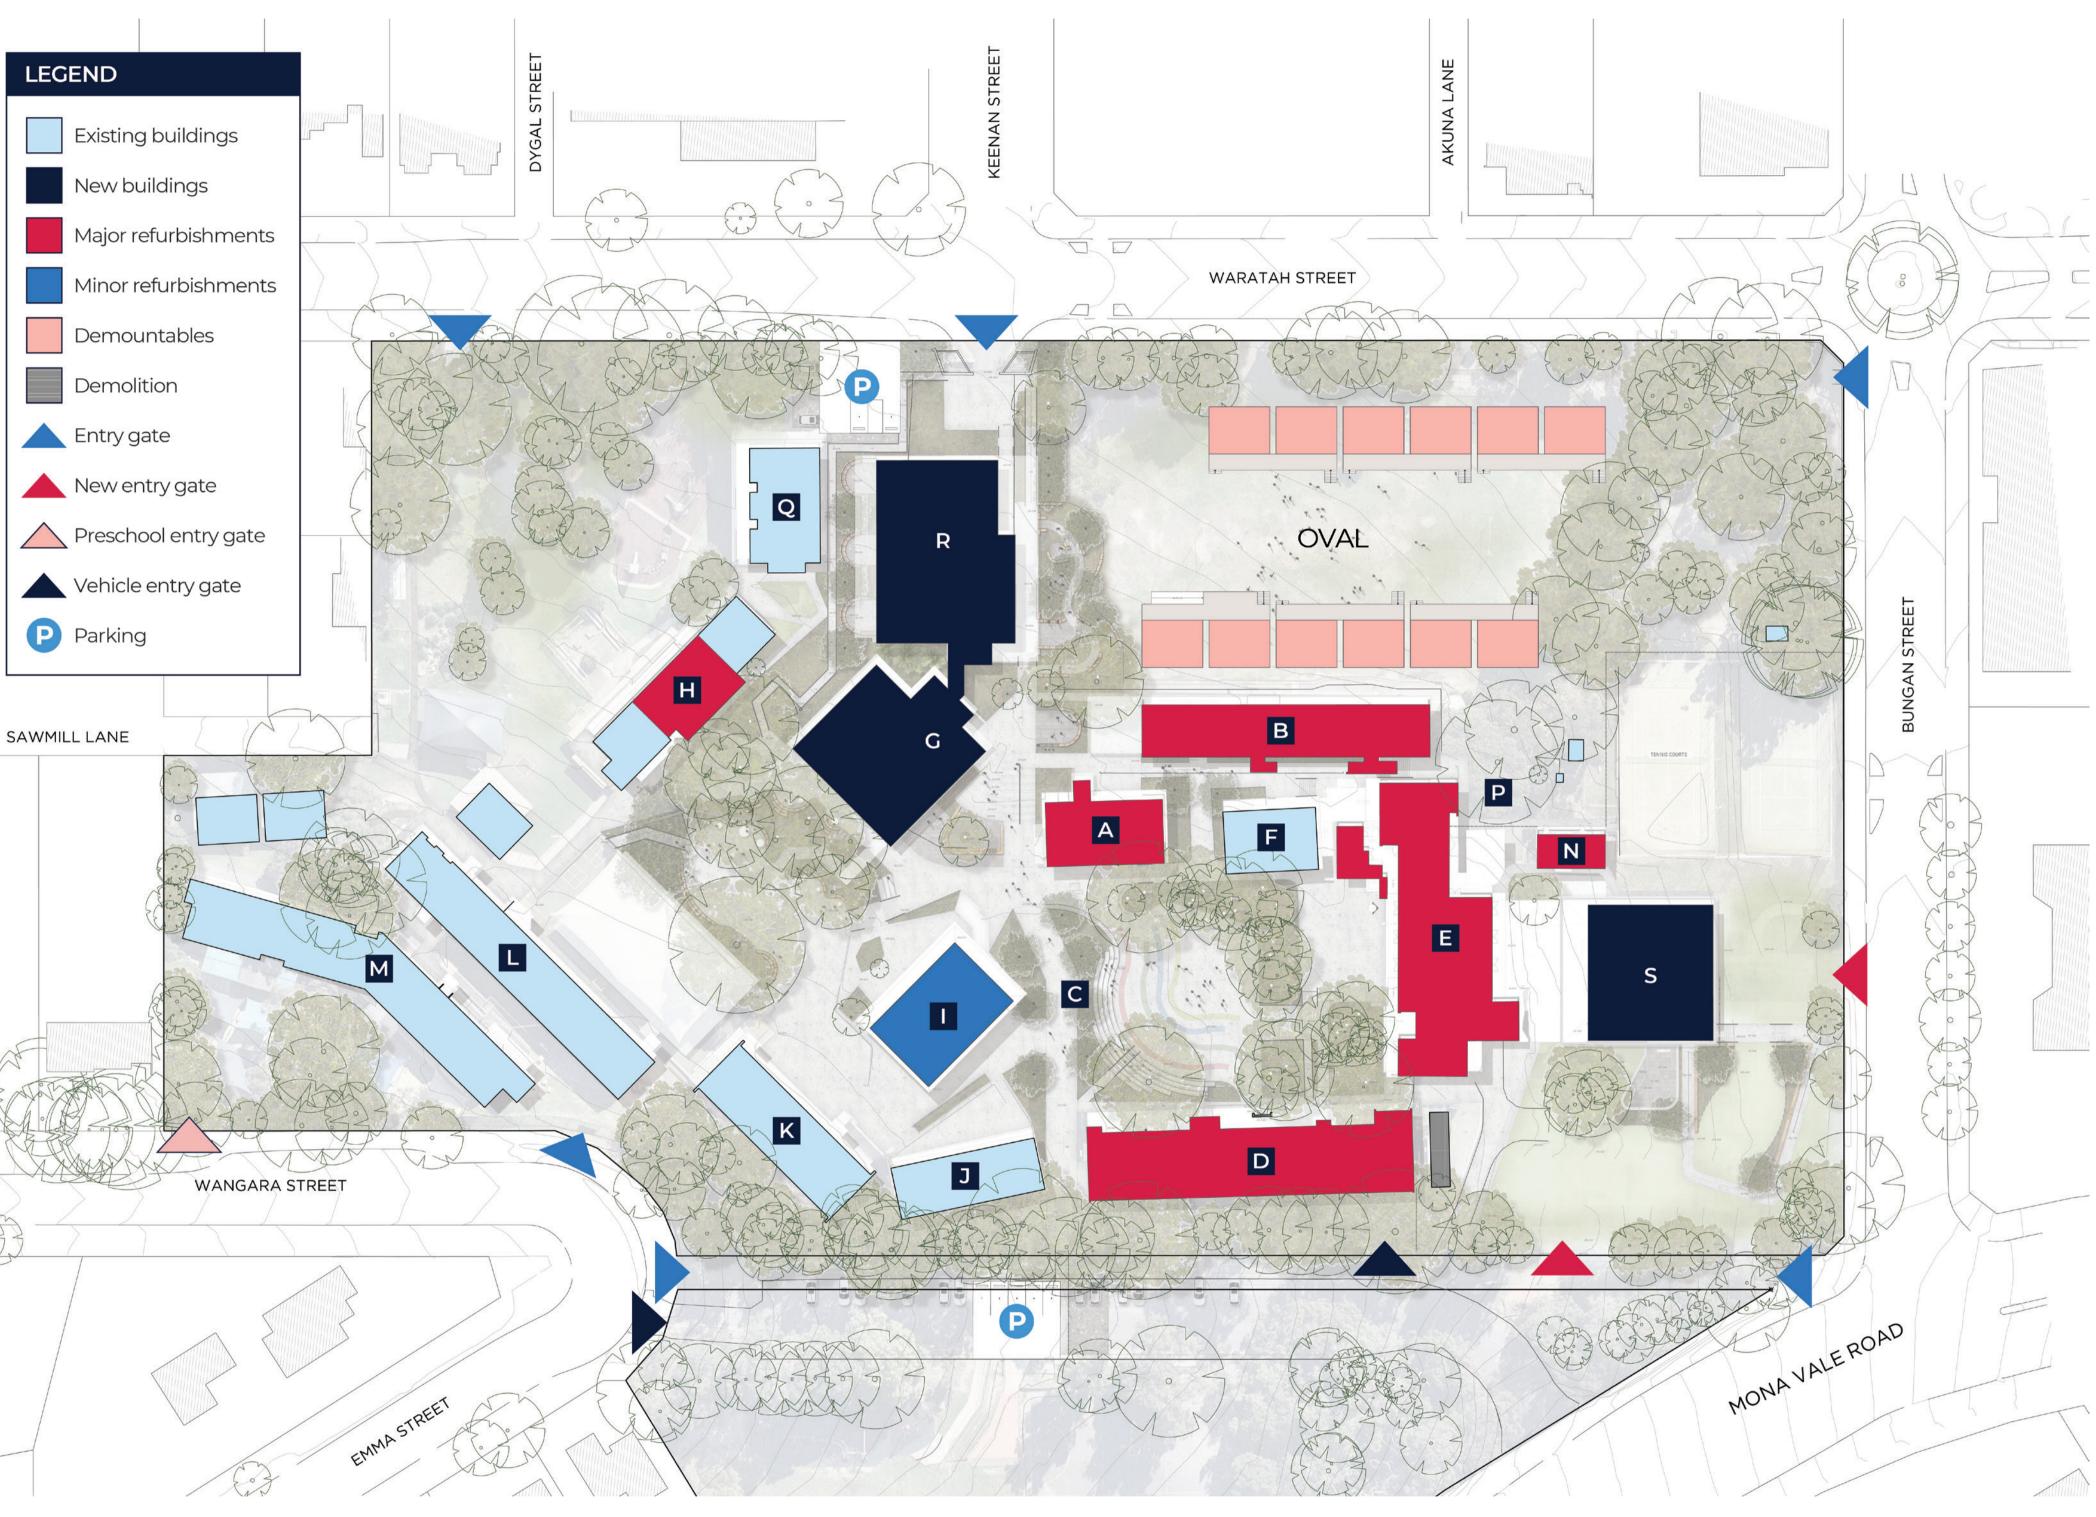

raded core facilities including a new library



A new performance space



New staff and administration facilities



Improvements to accessibility

schoolinfrastructure.nsw.gov.au



Artist impression of the new entrance to Mona Vale Public School

### Mona Vale Public School upgrade



### Project timeline – next steps



We continue to work with key stakeholders so that we can deliver high quality education infrastructure for the local community.

We will continue to share information with you as the project progresses. In the meantime you can stay informed by regularly visiting the project web page and you can contact us via email or phone if you have any questions or feedback about the upgrades.

schoolinfrastructure.nsw.gov.au



### Mona Vale Public School upgrade



## Site plan





schoolinfrastructure.nsw.gov.au

### Mona Vale Public School upgrade





Artist impression of the new entrance to Mona Vale Public School



Artist impression of Mona Vale Public School

schoolinfrastructure.nsw.gov.au



Artist impression of new Performance Space at Mona Vale Public School



Artist impression of new library in Block A at Mona Vale Public School

### Mona Vale Public School upgrade







Refurbished learning space in Block E



schoolinfrastructure.nsw.gov.au

Students enjoying the refurbished learning space in Block E at Mona Vale Public School



### Mona Vale Public School upgrade



New hall at Mona Vale Public School