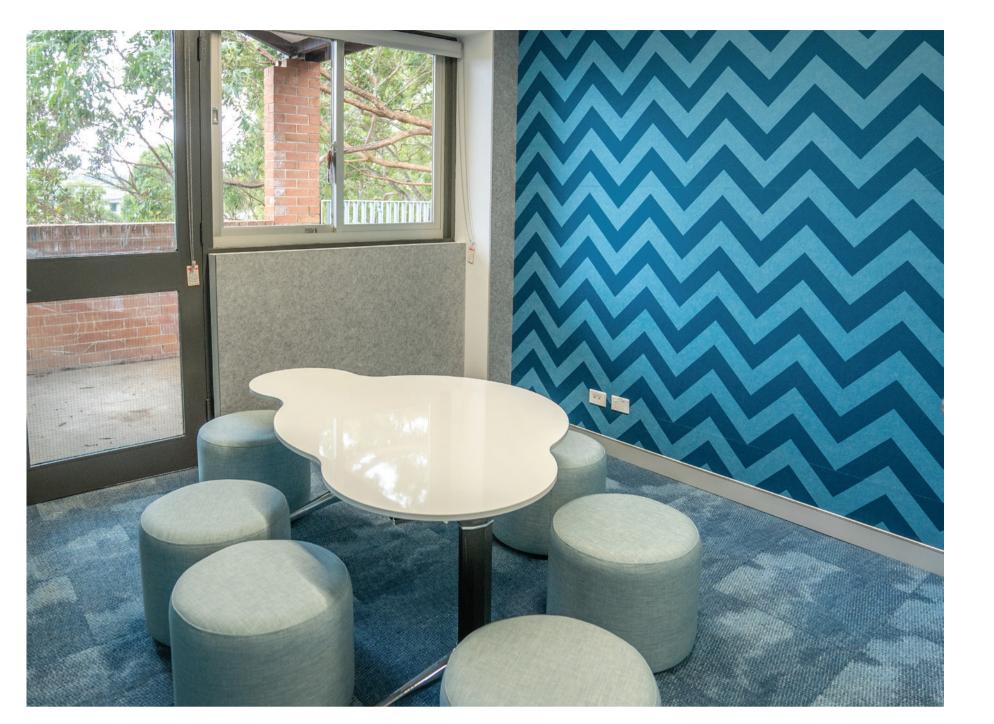

### Mona Vale Public School upgrade

Refurbished learning space in Block E

schoolinfrastructure.nsw.gov.au

Students enjoying the refurbished learning space in Block E at Mona Vale Public School