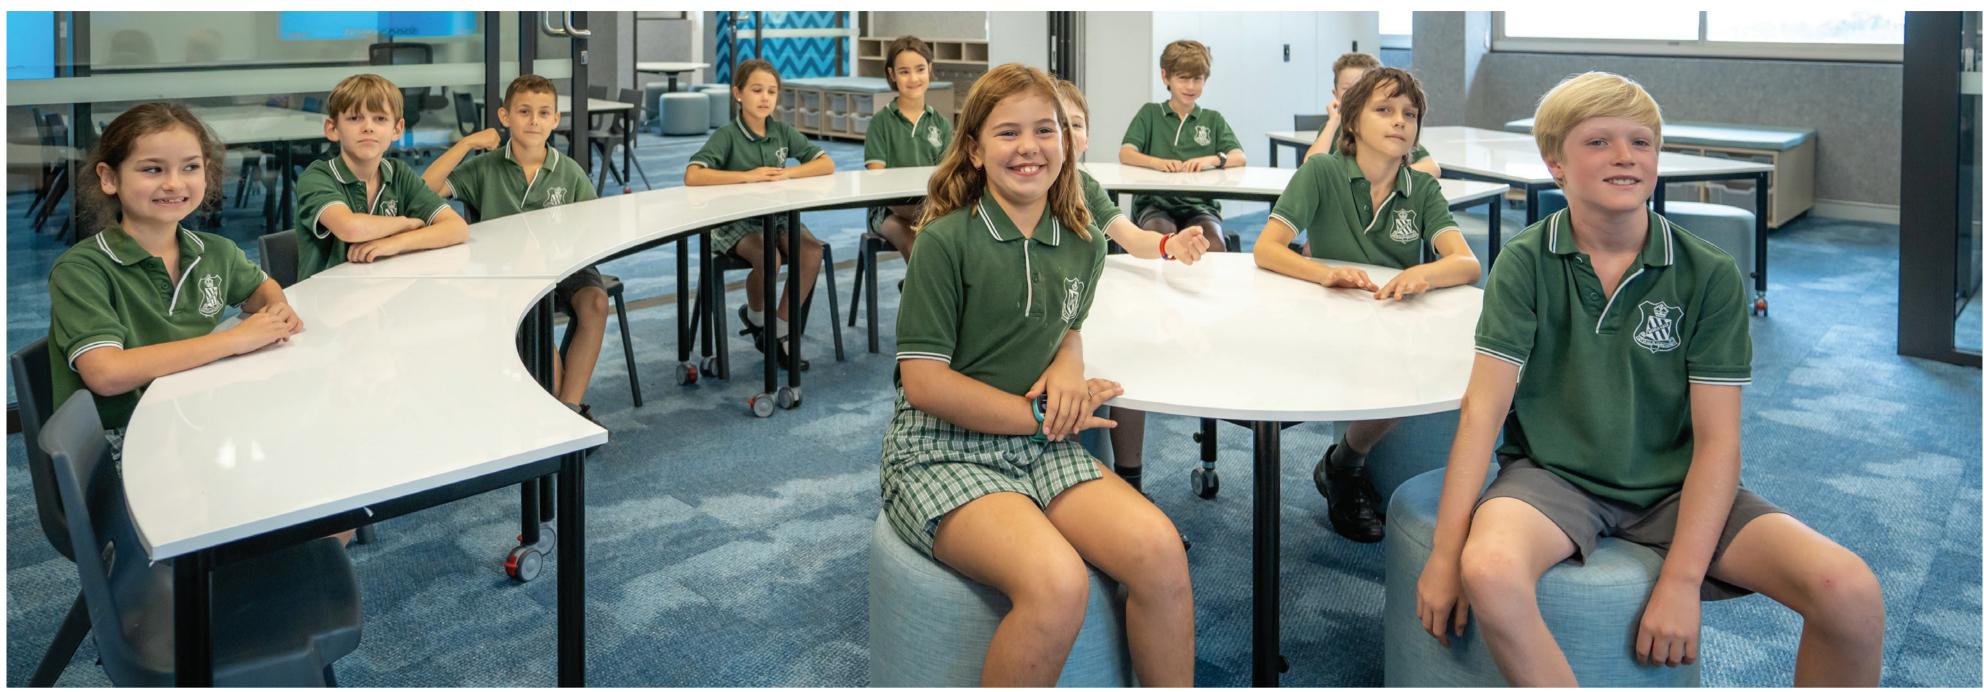

### Mona Vale Public School upgrade

Refurbished learning space in Block E

schoolinfrastructure.nsw.gov.au

Students enjoying the refurbished learning space in Block E at Mona Vale Public School