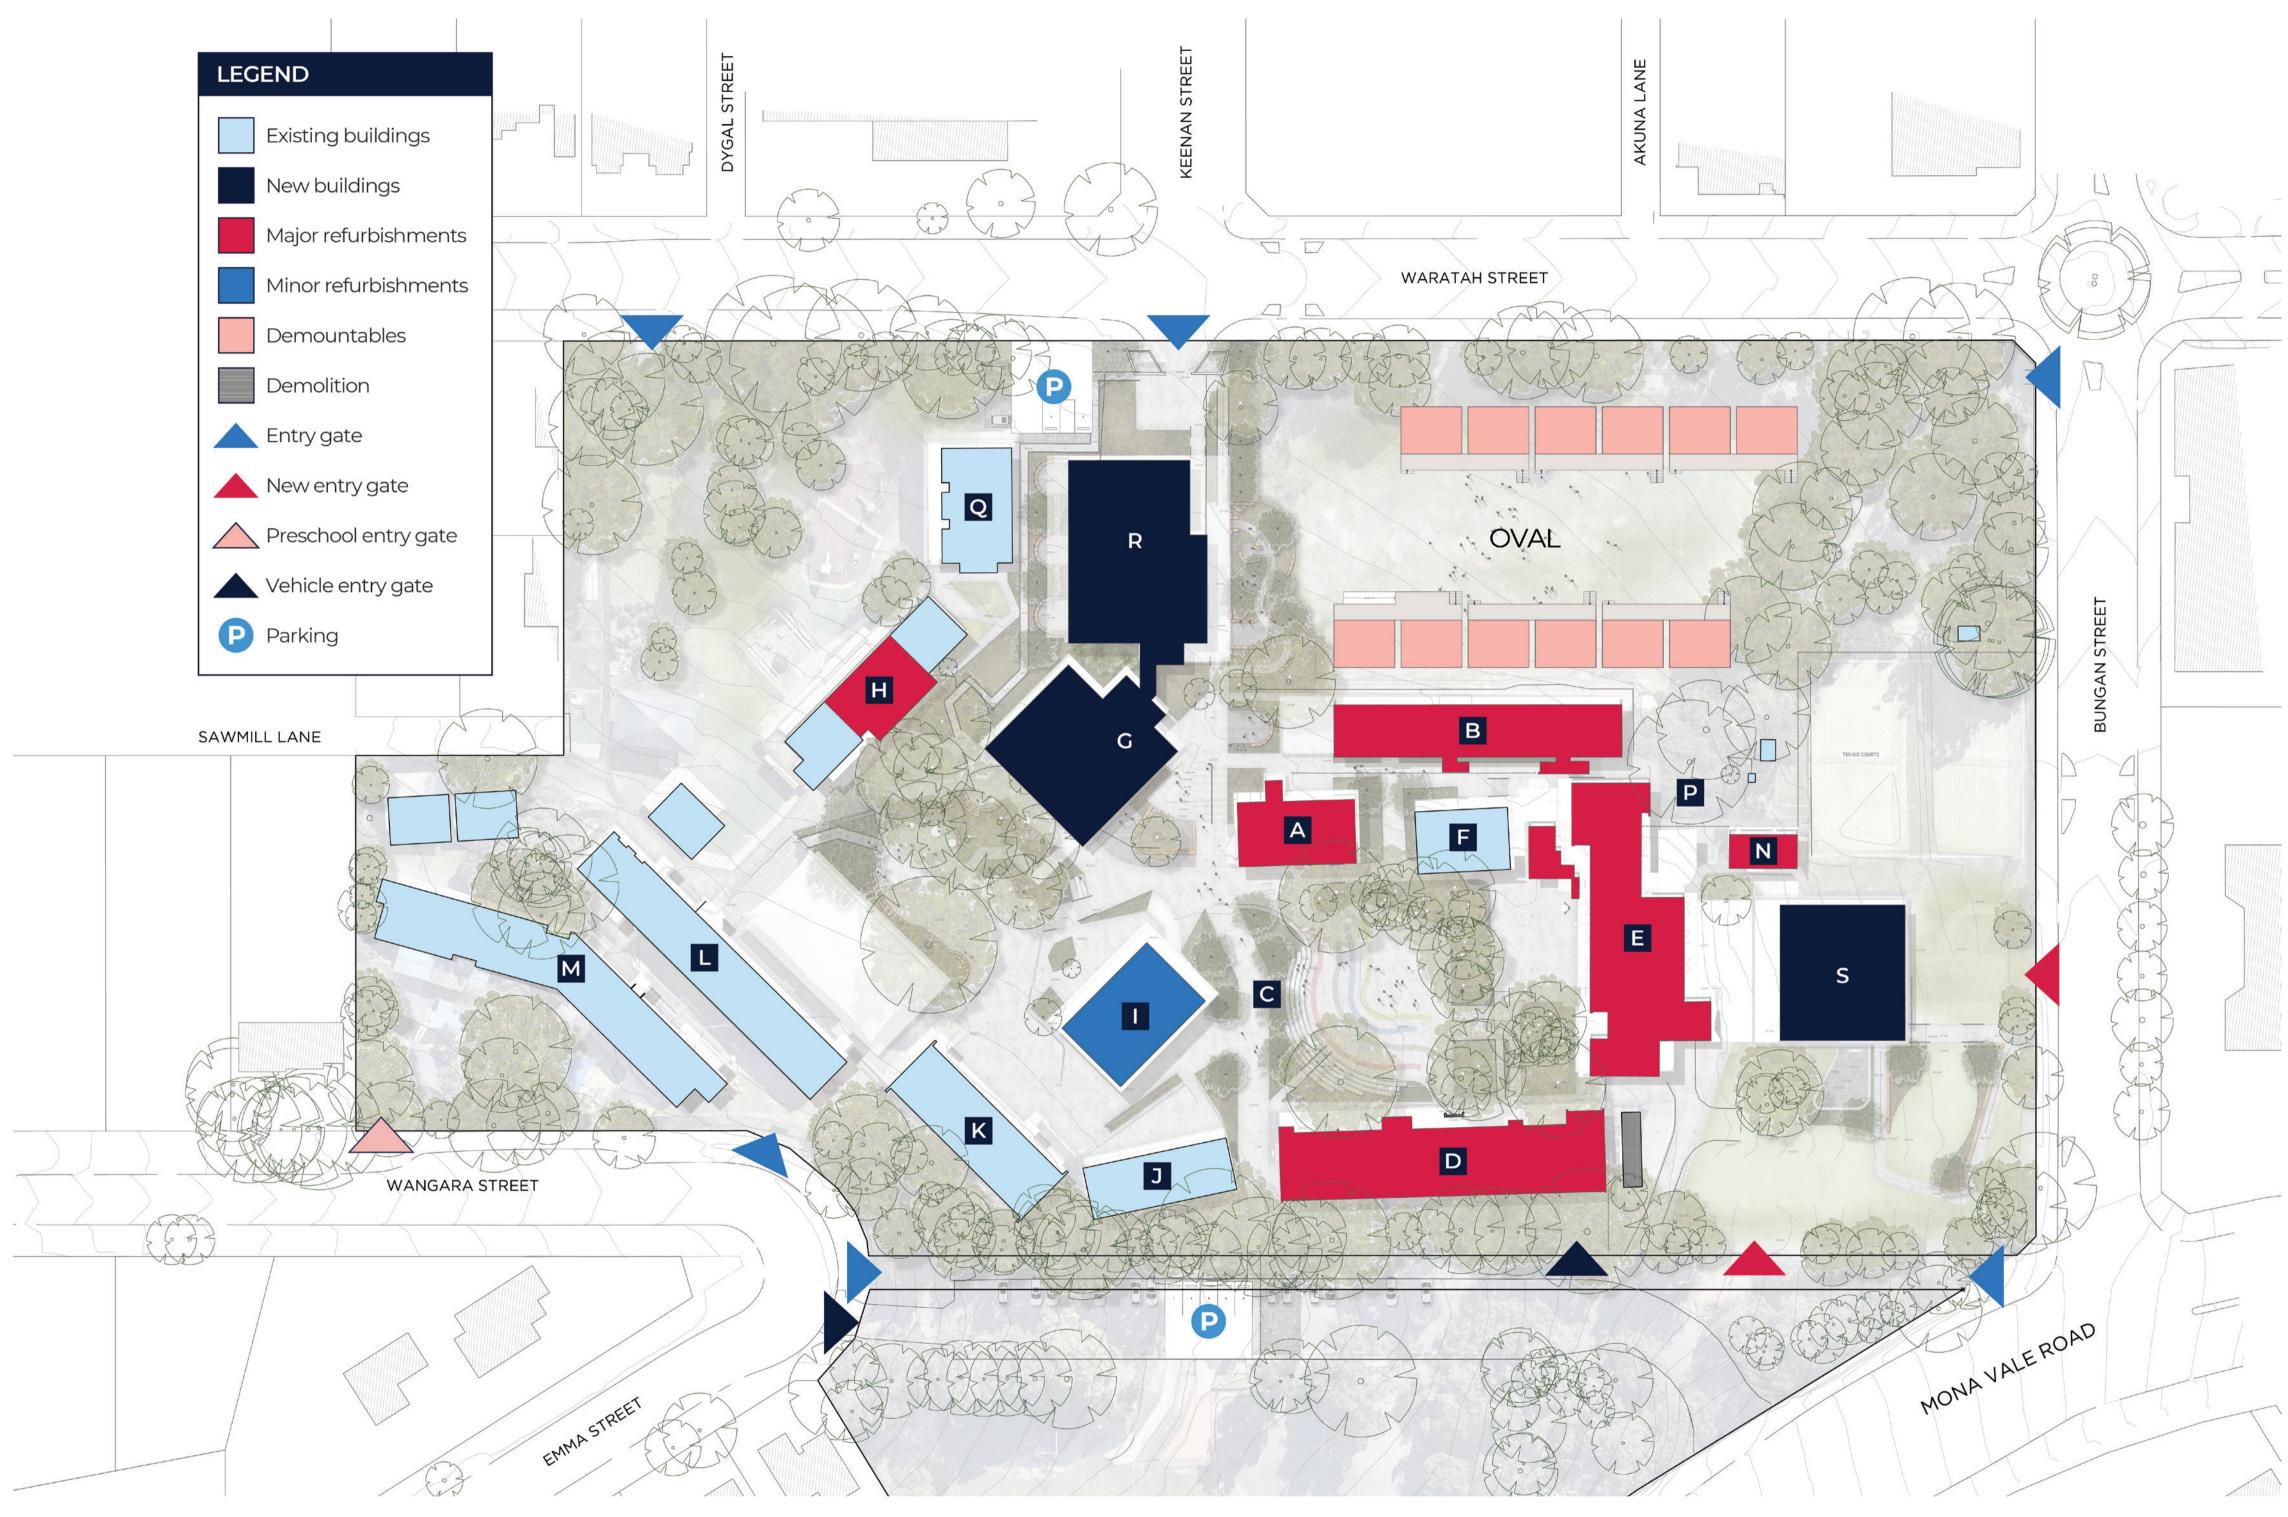

ded core facilities including a new library



A new performance space



New staff and administration facilities



Improvements to accessibility

schoolinfrastructure.nsw.gov.au



Artist impression of the new entrance to Mona Vale Public School

### Mona Vale Public School upgrade



### Project timeline – next steps



We continue to work with key stakeholders so that we can deliver high quality education infrastructure for the local community.

We will continue to share information with you as the project progresses. In the meantime you can stay informed by regularly visiting the project web page and you can contact us via email or phone if you have any questions or feedback about the upgrades.

schoolinfrastructure.nsw.gov.au



### Mona Vale Public School upgrade



## Site plan





schoolinfrastructure.nsw.gov.au

### Mona Vale Public School upgrade





Artist impression of the new entrance to Mona Vale Public School



Artist impression of Mona Vale Public School

schoolinfrastructure.nsw.gov.au



Artist impression of new Performance Space at Mona Vale Public School



Artist impression of new library in Block A at Mona Vale Public School

### Mona Vale Public School upgrade







Refurbished learning space in Block E



schoolinfrastructure.nsw.gov.au

Students enjoying the refurbished learning space in Block E at Mona Vale Public School



### Mona Vale Public School upgrade



New hall at Mona Vale Public School