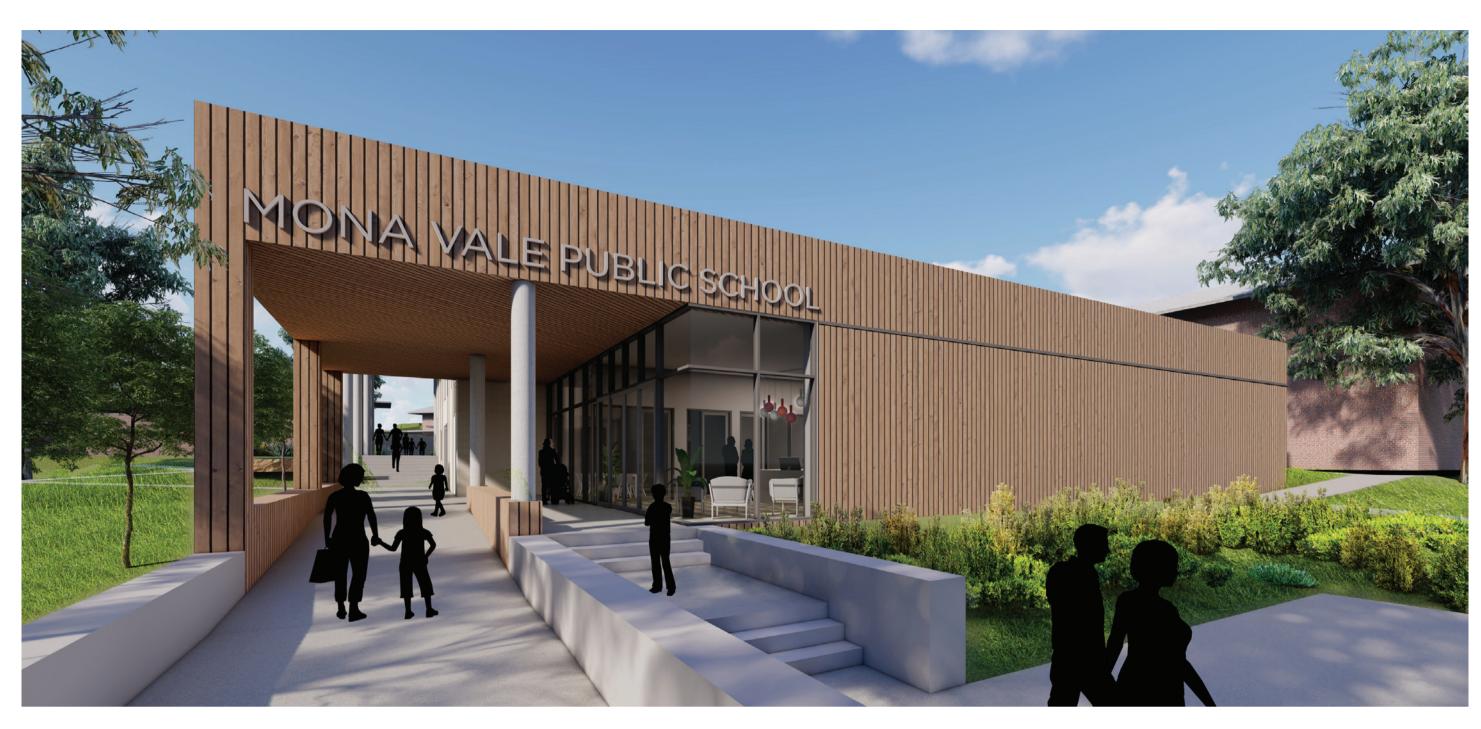

Upgraded learning spaces

Upgraded core facilities including a new library

A new performance space

New staff and administration facilities

Improvements to accessibility

schoolinfrastructure.nsw.gov.au

Artist impression of the new entrance to Mona Vale Public School

### Mona Vale Public School upgrade

Artist impression of the new entrance to Mona Vale Public School

Artist impression of Mona Vale Public School

schoolinfrastructure.nsw.gov.au

Artist impression of new Performance Space at Mona Vale Public School