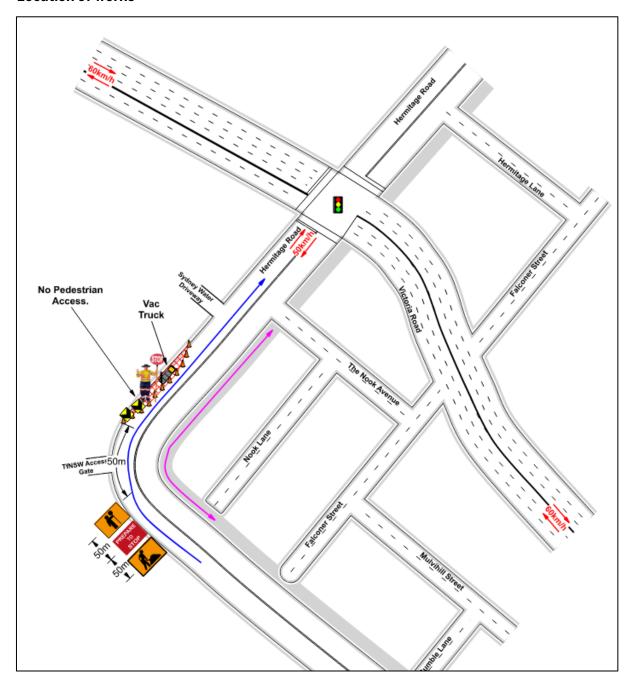

## Traffic, parking and access changes

There will be temporary changes to parking on the western side of Hermitage Road near the corner of Rhodes Street. Approximately four car spaces will be unavailable during the works.

Please refer to the map overleaf for details of these temporary changes.

Should you require further information, please visit our website <a href="https://www.schoolinfrastructure.nsw.gov.au/projects/m/meadowbank-education-and-employment-precinct.html">https://www.schoolinfrastructure.nsw.gov.au/projects/m/meadowbank-education-and-employment-precinct.html</a>, or call or email us during business hours using the contact details below.