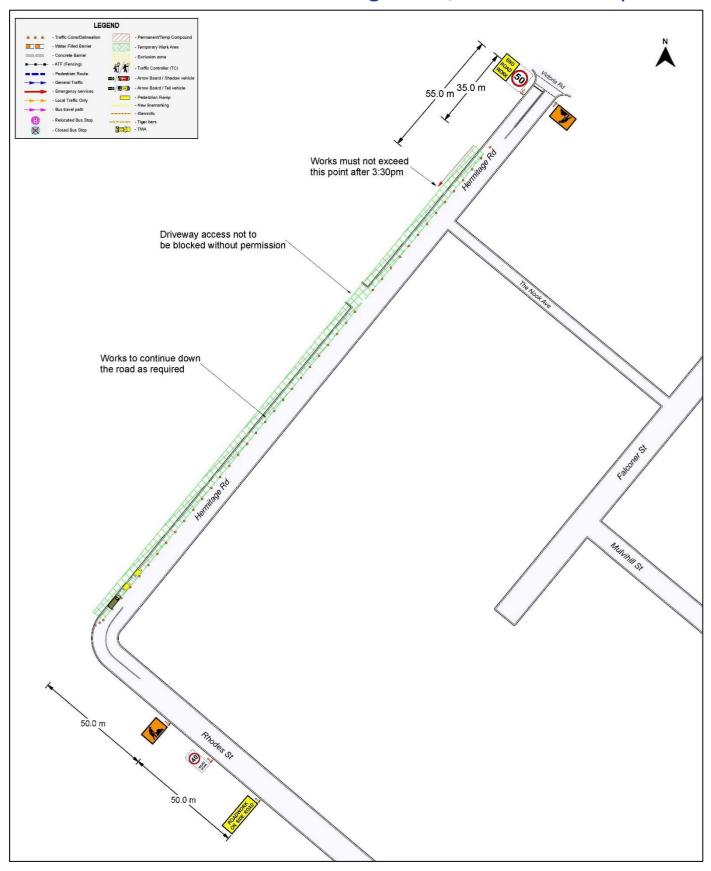

As part of the public domain improvement works on Hermitage Road, we will be undertaking further site investigation works to determine existing services on the western side of Hermitage Road to finalise design coordination. These works will occur from Wednesday 28th September to Wednesday 5th October.

#### Traffic, parking, and access changes

There will be temporary parking impacts directly in front of the work area on the western side of Hermitage Road whilst these works are being undertaken. The works will occur in stages to reduce the impact to the loss of parking. Road signs will be temporarily set up with Traffic Controllers to direct traffic around the area as required. There is currently no access for pedestrians on the western side of Hermitage Road. If pedestrians are utilising the western side of Hermitage Road, they will be redirected by traffic control accordingly.