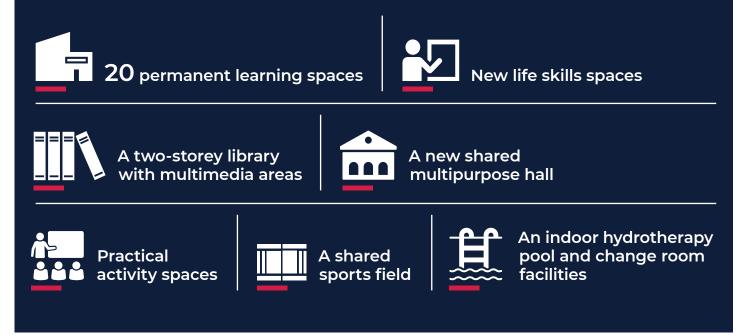

## Mainsbridge School

Main works completed

The relocation of Mainsbridge School to be alongside the existing Warwick Farm Public School is now completed. The project has delivered:

The new spacious and well-resourced facilities such as the library, classrooms and new hall provide spaces designed for our students specific needs. Shared spaces such as the hall and the sports field with Warwick Farm Public School have connected our communities and enabled integration opportunities for all students across both schools.

From the hydrotherapy pool, to the life skills learning spaces, Mainsbridge School is a place where our students are supported in becoming active members of their community and will be a place they can make many school memories.