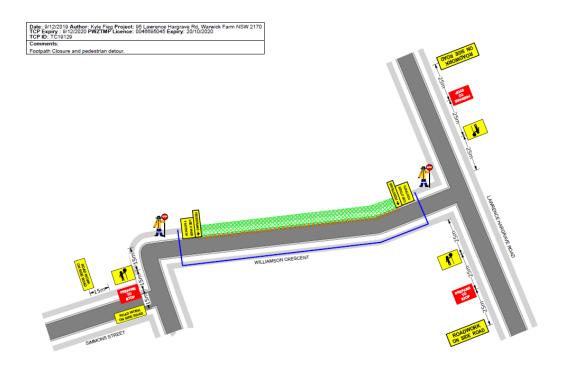

## 09 DECEMBER 2019

Subject: Warwick Farm Public School

Project: Mainsbridge SSP - Williamson Crescent, Warwick Farm Notice of Works

Dear Local Residents,

Hutchinson Builders will be commencing works along Williamson Crescent that are forming part of the current works at Mainsbridge SSP (Warwick Farm Public School). Works are due to commence on Wednesday (11/12/2019) with all works anticipated to be completed by Thursday afternoon (12/12/2019) All works will be undertaken between the hours of 9:30am and 5:00pm. A footpath closure will be in place during the duration of the works with the public using the footpath on the other side of William Crescent. Please see below diagram illustrating the footpath closure in place during these works.