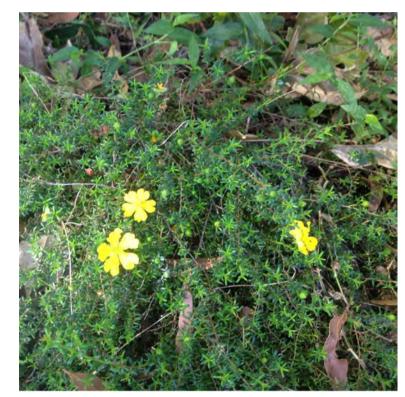

Ceratopetalum Gummiferum

Diamella accession

Actinotus helianthi

Dodonaea triquetra

Gonocarpus teucrioides

Hardenbergia violacea

Xanthorrhoea media

Lomandra longifolia

Hibbertia aspera

Grevillea buxifolia

Stylidium productum

Patersonia sericea

INDICATIVE PLANTING LIST FOR SMOOTH-BARKED APPLE - RED BLOODWOOD OPEN FOREST ON ENRICHED SANDSTONE SLOPES AROUND SYDNEY AND THE CENTRAL COAST (ME64; PCT1776)

| BOTANICAL NAME                   | COMMON NAME             | POT SIZI |
|----------------------------------|-------------------------|----------|
| SHRUB                            |                         |          |
| Ceratopetalum gummiferum         | Christmas Bush          | 200mm    |
| Dodonaea triquetra               | Large-leaf Hop-bush     | 200mm    |
| Xanthorrhoea arborea             | Broad-leafed Grass Tree | 200mm    |
| <b>GROUND COVERS / VINES AND</b> | CLIMBERS                |          |
| Dianella caerulea var. producta  |                         | 150mm    |
| Gonocarpus teucrioides           | Raspwort                | 150mm    |
| Lomandra longifolia              | Spiny-headed Mat-rush   | 150mm    |
| Stylidium productum              |                         | 150mm    |