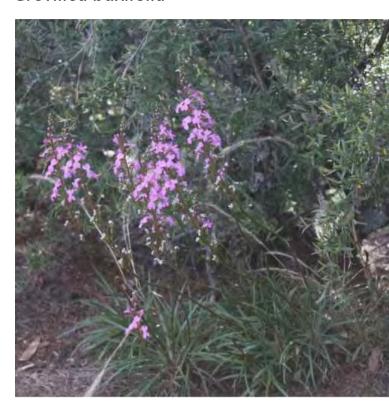

Hibbertia aspera

Grevillea buxifolia

Stylidium productum

Patersonia sericea

INDICATIVE PLANTING LIST FOR SMOOTH-BARKED APPLE - RED BLOODWOOD OPEN FOREST ON ENRICHED SANDSTONE SLOPES AROUND SYDNEY AND THE CENTRAL COAST (ME64; PCT1776)

INDICATIVE PLANTING LIST FOR DWARF APPLE - BROAD-LEAVED SCRIBBLY GUM - SYDNEY PEPPERMINT LOW OPEN WOODLAND ON SANDSTONE RIDGES WITH SUBTLE ENRICHMENT IN NORTHERN SYDNEY (ME67; PCT1782)

| BOTANICAL NAME                   | COMMON NAME                                                                                                                                                                                                                                                                  | POT SIZE |
|----------------------------------|------------------------------------------------------------------------------------------------------------------------------------------------------------------------------------------------------------------------------------------------------------------------------|----------|
| SHRUB                            |                                                                                                                                                                                                                                                                              |          |
| Dodonaea triquetra               | Large-leaf Hop-bush                                                                                                                                                                                                                                                          | 200mm    |
| Grevillea buxifolia              | Grey Spider Plant                                                                                                                                                                                                                                                            | 200mm    |
| Xanthorrhoea media               | Grass Tree                                                                                                                                                                                                                                                                   | 200mm    |
| <b>GROUND COVERS / VINES ANI</b> | triquetra Large-leaf Hop-bush 200mm buxifolia Grey Spider Plant 200mm bea media Grass Tree 200mm COVERS / VINES AND CLIMBERS melianthi Flannel Flower 150mm by gia violacea Flowering Pea 150mm by spera Rough Guinea Flower 150mm by longifolia Spiny-headed Mat-rush 150mm |          |
| Actinotus helianthi              | Flannel Flower                                                                                                                                                                                                                                                               | 150mm    |
| Hardenbergia violacea            | Flowering Pea                                                                                                                                                                                                                                                                | 150mm    |
| Hibbertia aspera                 | Rough Guinea Flower                                                                                                                                                                                                                                                          | 150mm    |
| Lomandra longifolia              | Spiny-headed Mat-rush                                                                                                                                                                                                                                                        | 150mm    |
| Patersonia sericea               | Silky Purple-flag                                                                                                                                                                                                                                                            | 150mm    |
|                                  |                                                                                                                                                                                                                                                                              |          |