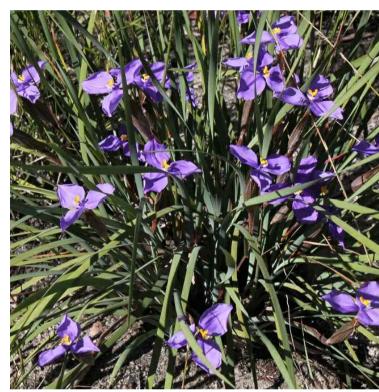

Hibbertia aspera

Grevillea buxifolia

Stylidium productum

Patersonia sericea

INDICATIVE PLANTING LIST FOR SMOOTH-BARKED APPLE - RED BLOODWOOD OPEN FOREST ON ENRICHED SANDSTONE SLOPES AROUND SYDNEY AND THE CENTRAL COAST (ME64; PCT1776)

INDICATIVE PLANTING LIST FOR DWARF APPLE - BROAD-LEAVED SCRIBBLY GUM - SYDNEY PEPPERMINT LOW OPEN WOODLAND ON SANDSTONE RIDGES WITH SUBTLE ENRICHMENT IN NORTHERN SYDNEY (ME67; PCT1782)

| BOTANICAL NAME                   | COMMON NAME                                                                                                                                                                                                                                                                  | POT SIZE |
|----------------------------------|------------------------------------------------------------------------------------------------------------------------------------------------------------------------------------------------------------------------------------------------------------------------------|----------|
| SHRUB                            |                                                                                                                                                                                                                                                                              |          |
| Dodonaea triquetra               | Large-leaf Hop-bush                                                                                                                                                                                                                                                          | 200mm    |
| Grevillea buxifolia              | Grey Spider Plant                                                                                                                                                                                                                                                            | 200mm    |
| Xanthorrhoea media               | Grass Tree                                                                                                                                                                                                                                                                   | 200mm    |
| <b>GROUND COVERS / VINES ANI</b> | triquetra Large-leaf Hop-bush 200mm buxifolia Grey Spider Plant 200mm bea media Grass Tree 200mm COVERS / VINES AND CLIMBERS melianthi Flannel Flower 150mm by gia violacea Flowering Pea 150mm by spera Rough Guinea Flower 150mm by longifolia Spiny-headed Mat-rush 150mm |          |
| Actinotus helianthi              | Flannel Flower                                                                                                                                                                                                                                                               | 150mm    |
| Hardenbergia violacea            | Flowering Pea                                                                                                                                                                                                                                                                | 150mm    |
| Hibbertia aspera                 | Rough Guinea Flower                                                                                                                                                                                                                                                          | 150mm    |
| Lomandra longifolia              | Spiny-headed Mat-rush                                                                                                                                                                                                                                                        | 150mm    |
| Patersonia sericea               | Silky Purple-flag                                                                                                                                                                                                                                                            | 150mm    |
|                                  |                                                                                                                                                                                                                                                                              |          |