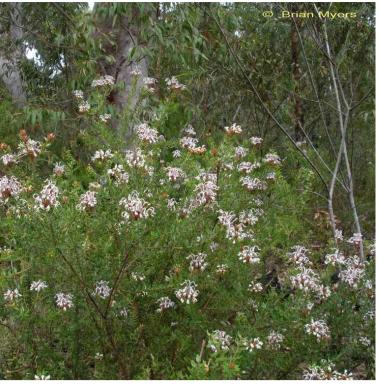

Hibbertia aspera

Grevillea buxifolia

Stylidium productum

Patersonia sericea

INDICATIVE PLANTING LIST FOR SMOOTH-BARKED APPLE - RED BLOODWOOD OPEN FOREST ON ENRICHED SANDSTONE SLOPES AROUND SYDNEY AND THE CENTRAL COAST (ME64; PCT1776)

INDICATIVE PLANTING LIST FOR DWARF APPLE - BROAD-LEAVED SCRIBBLY GUM - SYDNEY PEPPERMINT LOW OPEN WOODLAND ON SANDSTONE RIDGES WITH SUBTLE ENRICHMENT IN NORTHERN SYDNEY (ME67; PCT1782)

| BOTANICAL NAME                   | COMMON NAME                                                                                                                                                                                                                                                                  | POT SIZE |
|----------------------------------|------------------------------------------------------------------------------------------------------------------------------------------------------------------------------------------------------------------------------------------------------------------------------|----------|
| SHRUB                            |                                                                                                                                                                                                                                                                              |          |
| Dodonaea triquetra               | Large-leaf Hop-bush                                                                                                                                                                                                                                                          | 200mm    |
| Grevillea buxifolia              | Grey Spider Plant                                                                                                                                                                                                                                                            | 200mm    |
| Xanthorrhoea media               | Grass Tree                                                                                                                                                                                                                                                                   | 200mm    |
| <b>GROUND COVERS / VINES ANI</b> | triquetra Large-leaf Hop-bush 200mm buxifolia Grey Spider Plant 200mm bea media Grass Tree 200mm COVERS / VINES AND CLIMBERS melianthi Flannel Flower 150mm by gia violacea Flowering Pea 150mm by spera Rough Guinea Flower 150mm by longifolia Spiny-headed Mat-rush 150mm |          |
| Actinotus helianthi              | Flannel Flower                                                                                                                                                                                                                                                               | 150mm    |
| Hardenbergia violacea            | Flowering Pea                                                                                                                                                                                                                                                                | 150mm    |
| Hibbertia aspera                 | Rough Guinea Flower                                                                                                                                                                                                                                                          | 150mm    |
| Lomandra longifolia              | Spiny-headed Mat-rush                                                                                                                                                                                                                                                        | 150mm    |
| Patersonia sericea               | Silky Purple-flag                                                                                                                                                                                                                                                            | 150mm    |
|                                  |                                                                                                                                                                                                                                                                              |          |