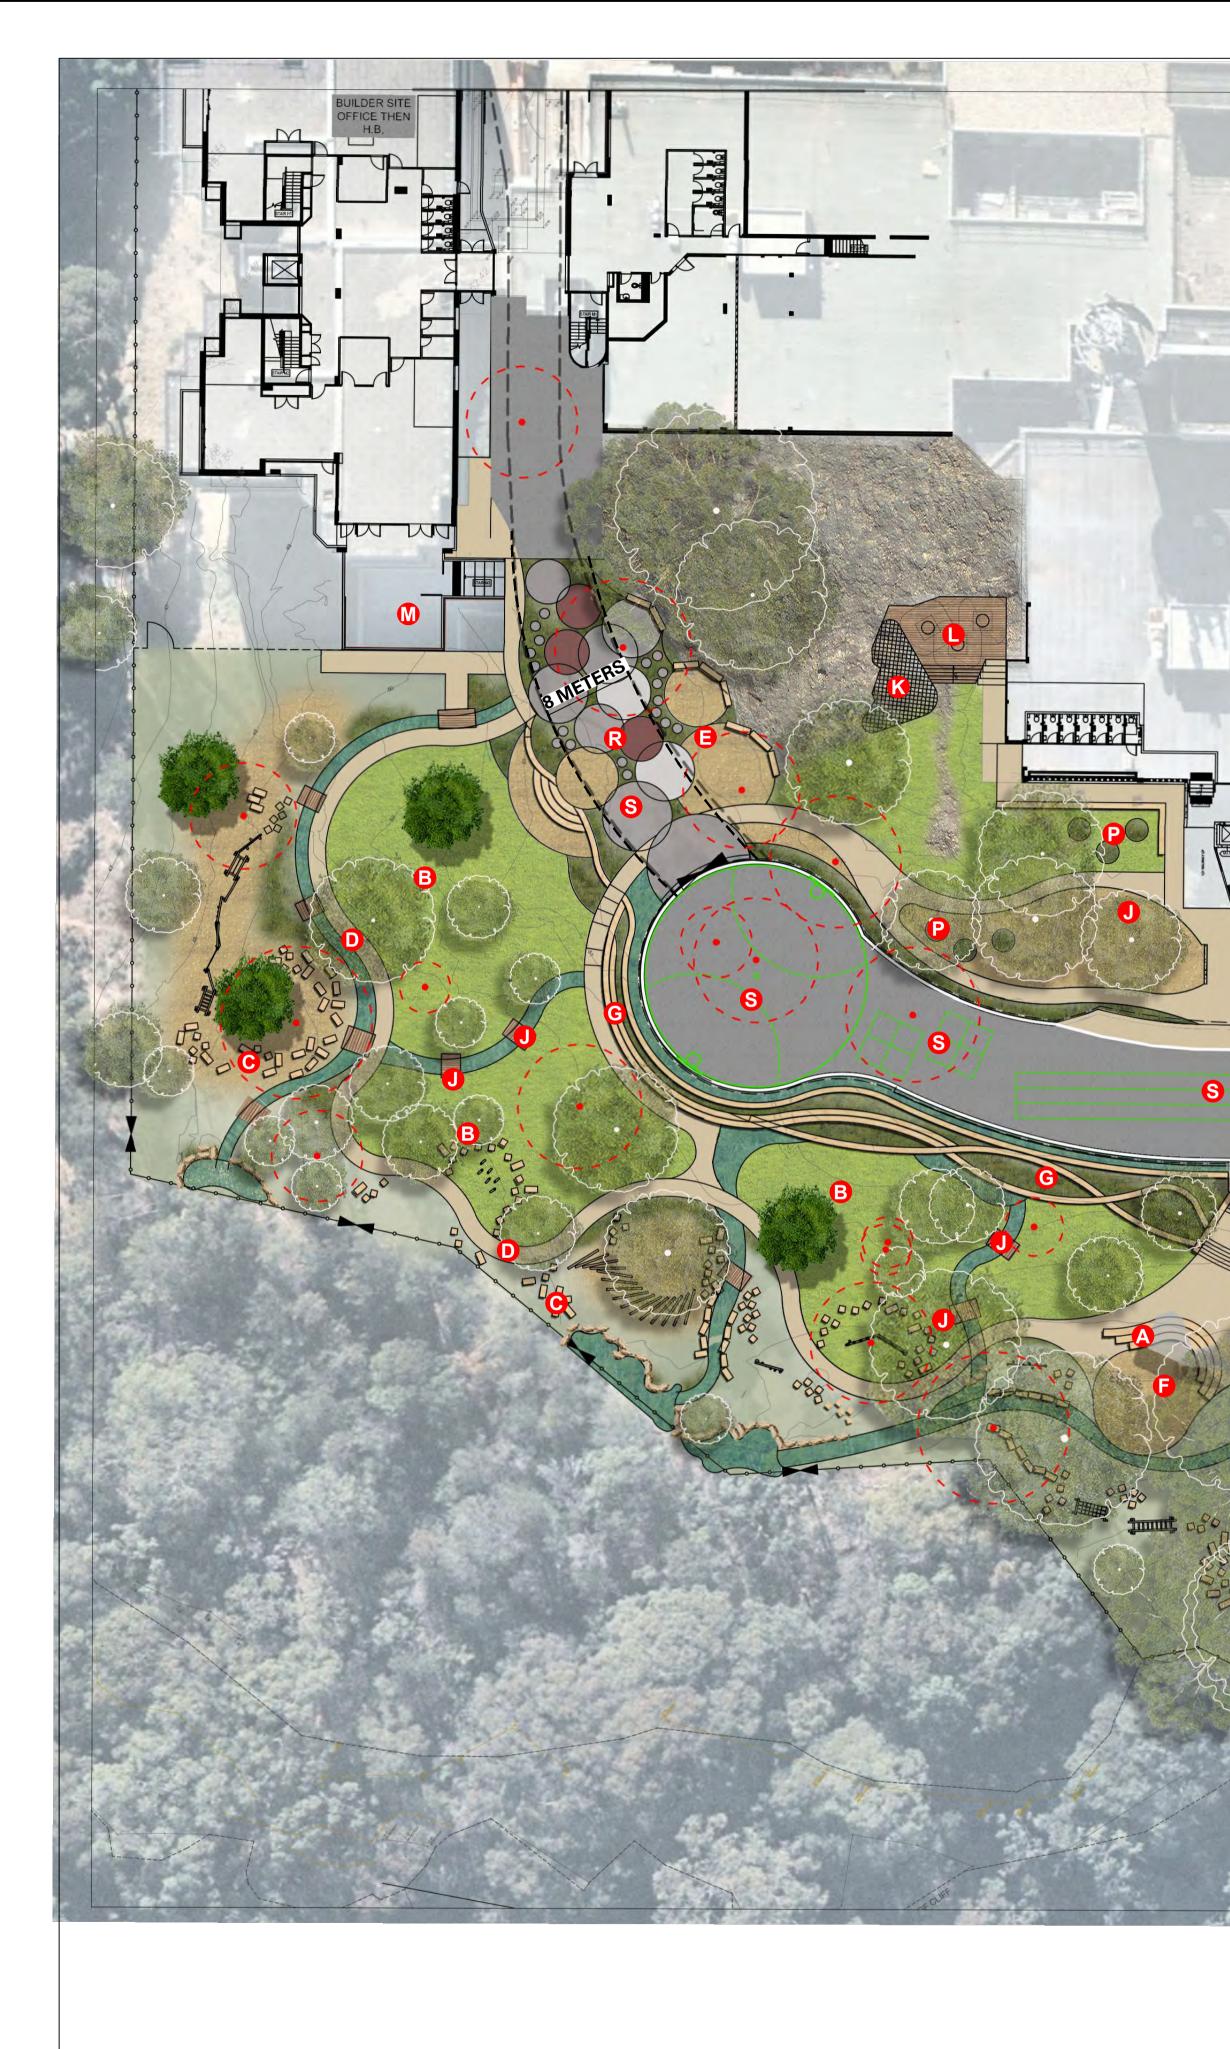

## NOTE:

IN ACCORDANCE WITH THE ARBORIST REPORT, TREE REPLENISHMENT IS REQUIRED IN CLOSE PROXIMITY TO THE LOCATION OF TREES BEING REMOVED. A TOTAL OF 7 TREES ARE TO BE REPLANTED TO THE SOUTH AND EAST OF THE SITE IN ACCORDANCE WITH THE BUSHFIRE CONSULTANT ADVICE AND TO THE LOCATIONS AS SHOWN.

## LEGEND

. .

. .

DESERT SAND COLOURED CONCRETE SANDSTONE PAVING

- CRUSHED SANDSTONE
- FIBRE-REINFORCED PLASTIC BOARDWALK
  - BARK MULCH

PLANTING TO BE IN ACCORDANCE WITH BUSHFIRE PROVISIONS OF BAL-FZ (3-4 PLANTS PER AREA)

## NATIVE TURF

- SANDSTONE LOG EXISTING ROCK OUTCROP
- MANAGED LAND TREES TO BE REMOVED,
- REFER ARBORIST REPORT
- LIGHT LOCATIONS VEGETATED SWALE
- BIORETETION BASIN
- EXISTING TREES TO BE RETAINED
- PROPOSED TREES

B OPEN LAWN (PASSIVE / ACTIVE RECREATION) O PARKOUR TRAIL TEENAGE PLAY **D** RUNNING LOOP (CONCRETE WITH DISTANCE MARKING) **E** LAWN AND SHELTER WITH FURNITURE **INFORMAL OUTDOOR LEARNING PLAZAS WITH DECO** GRANITE MORE THAN 0.5m) DIFFICULTY) **I** FIBRE-REINFORCED PLASTIC BOARDWALK LOW CARGO NET PLAY IN-GROUND TRAMPOLINE M LAWNMOWER STORAGE RAIN WATER TANK P VEGETABLE GARDENS

- **R** 8M WIDE FIRE TRAIL ACCESS
- S ACTIVE PLAY LINEMARKINGS
- **VEHICLE GATE**
- U STUDENT PATHWAY

BY

JH, AW

.IH

JH

JH

MD

| LEGEND                                                                                      |                                                                                                                                                               |
|---------------------------------------------------------------------------------------------|---------------------------------------------------------------------------------------------------------------------------------------------------------------|
| DESERT SAND COLOURED CONCRET                                                                | E                                                                                                                                                             |
| SANDSTONE PAVING                                                                            |                                                                                                                                                               |
| CRUSHED SANDSTONE                                                                           |                                                                                                                                                               |
| FIBRE-REINFORCED PLASTIC<br>BOARDWALK                                                       |                                                                                                                                                               |
| BARK MULCH                                                                                  |                                                                                                                                                               |
| PLANTING TO BE IN ACCORDANCE<br>WITH BUSHFIRE PROVISIONS OF<br>BAL-FZ (3-4 PLANTS PER AREA) |                                                                                                                                                               |
| NATIVE TURF                                                                                 |                                                                                                                                                               |
| SANDSTONE LOG                                                                               |                                                                                                                                                               |
| EXISTING ROCK OUTCROP                                                                       |                                                                                                                                                               |
| MANAGED LAND                                                                                |                                                                                                                                                               |
| EXISTING TREES TO BE RETAINED                                                               |                                                                                                                                                               |
| PROPOSED TREES                                                                              |                                                                                                                                                               |
|                                                                                             |                                                                                                                                                               |
| A EXTENDED DRIVEWAY FOR BUS TURN                                                            | IAROUND                                                                                                                                                       |
| B LANDSCAPE WITHIN VOID TO FOLLOV                                                           | V NATURAL LEVELS                                                                                                                                              |
| PROPOSED NEW TREES TO REPLACE                                                               | EXISTING                                                                                                                                                      |
| SANDSTONE LOG RETAINING WALLS                                                               | TO ENABLE TERRACED PLANTING IN GROUPS                                                                                                                         |
| EXISTING LOWER CARPARK                                                                      |                                                                                                                                                               |
| PEDESTRIAN CROSSING                                                                         |                                                                                                                                                               |
| <b>G</b> 8m WIDE DRIVEWAY                                                                   |                                                                                                                                                               |
| NEW STAIRS TO LOWER CARPARK                                                                 |                                                                                                                                                               |
| PATHWAY BEHIND FENCELINE                                                                    |                                                                                                                                                               |
| U VEHICLE GATE                                                                              | NOTE:                                                                                                                                                         |
| <ul><li>STUDENT ACCESS GATE</li><li>ACCESS TO LOWER CARPARK</li></ul>                       | IN ACCORDANCE WITH THE ARBORIST<br>REPORT, TREE REPLENISHMENT IS REQUIRED<br>IN CLOSE PROXIMITY TO THE LOCATION OF<br>TREES BEING REMOVED. A TOTAL OF 7 TREES |
|                                                                                             | ARE TO BE REPLANTED TO THE SOUTH AND<br>EAST OF THE SITE IN ACCORDANCE WITH THE<br>BUSHFIRE CONSULTANT ADVICE AND TO THE<br>LOCATIONS AS SHOWN.               |