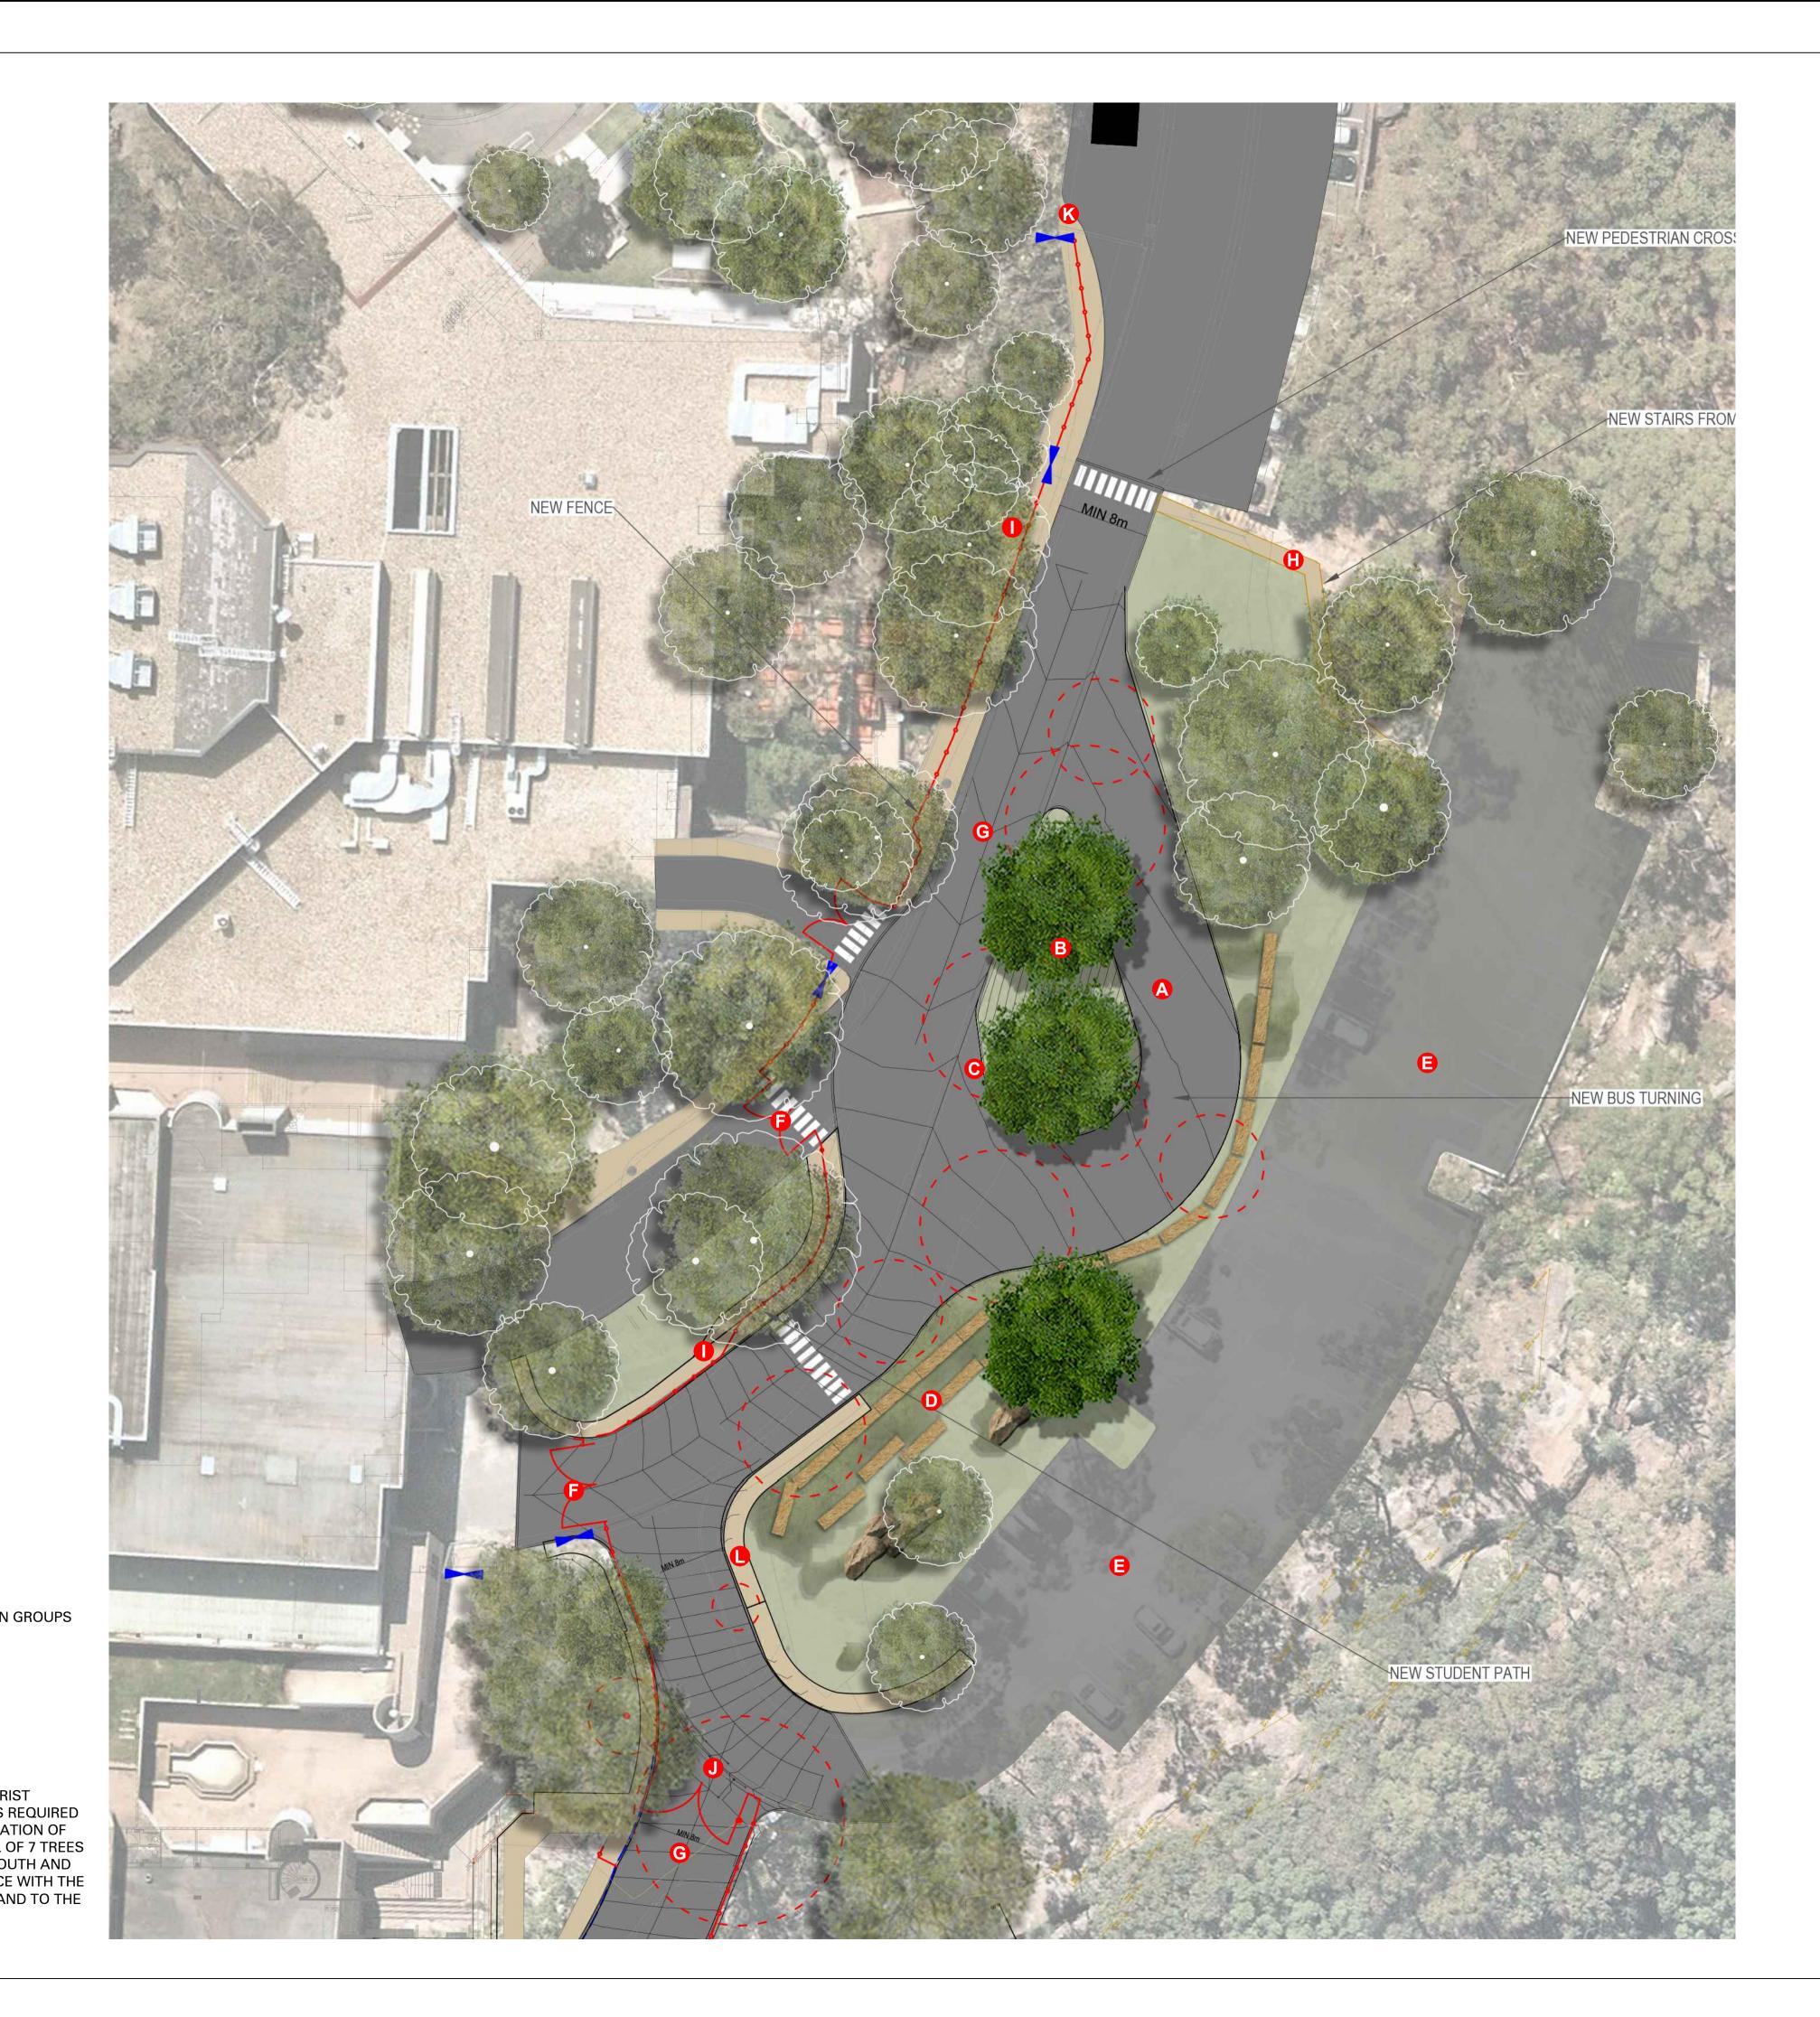

- **R** 8M WIDE FIRE TRAIL ACCESS
- S ACTIVE PLAY LINEMARKINGS
- **VEHICLE GATE**
- U STUDENT PATHWAY

BY

JH, AW

.IH

JH

JH

MD

| LEGEND                                                                                      |                                                                                                                                                               |
|---------------------------------------------------------------------------------------------|---------------------------------------------------------------------------------------------------------------------------------------------------------------|
| DESERT SAND COLOURED CONCRET                                                                | E                                                                                                                                                             |
| SANDSTONE PAVING                                                                            |                                                                                                                                                               |
| CRUSHED SANDSTONE                                                                           |                                                                                                                                                               |
| FIBRE-REINFORCED PLASTIC<br>BOARDWALK                                                       |                                                                                                                                                               |
| BARK MULCH                                                                                  |                                                                                                                                                               |
| PLANTING TO BE IN ACCORDANCE<br>WITH BUSHFIRE PROVISIONS OF<br>BAL-FZ (3-4 PLANTS PER AREA) |                                                                                                                                                               |
| NATIVE TURF                                                                                 |                                                                                                                                                               |
| SANDSTONE LOG                                                                               |                                                                                                                                                               |
| EXISTING ROCK OUTCROP                                                                       |                                                                                                                                                               |
| MANAGED LAND                                                                                |                                                                                                                                                               |
| EXISTING TREES TO BE RETAINED                                                               |                                                                                                                                                               |
| PROPOSED TREES                                                                              |                                                                                                                                                               |
|                                                                                             |                                                                                                                                                               |
| A EXTENDED DRIVEWAY FOR BUS TURN                                                            | IAROUND                                                                                                                                                       |
| B LANDSCAPE WITHIN VOID TO FOLLOV                                                           | V NATURAL LEVELS                                                                                                                                              |
| PROPOSED NEW TREES TO REPLACE                                                               | EXISTING                                                                                                                                                      |
| SANDSTONE LOG RETAINING WALLS                                                               | TO ENABLE TERRACED PLANTING IN GROUPS                                                                                                                         |
| EXISTING LOWER CARPARK                                                                      |                                                                                                                                                               |
| PEDESTRIAN CROSSING                                                                         |                                                                                                                                                               |
| <b>G</b> 8m WIDE DRIVEWAY                                                                   |                                                                                                                                                               |
| NEW STAIRS TO LOWER CARPARK                                                                 |                                                                                                                                                               |
| PATHWAY BEHIND FENCELINE                                                                    |                                                                                                                                                               |
| U VEHICLE GATE                                                                              | NOTE:                                                                                                                                                         |
| <ul><li>STUDENT ACCESS GATE</li><li>ACCESS TO LOWER CARPARK</li></ul>                       | IN ACCORDANCE WITH THE ARBORIST<br>REPORT, TREE REPLENISHMENT IS REQUIRED<br>IN CLOSE PROXIMITY TO THE LOCATION OF<br>TREES BEING REMOVED. A TOTAL OF 7 TREES |
|                                                                                             | ARE TO BE REPLANTED TO THE SOUTH AND<br>EAST OF THE SITE IN ACCORDANCE WITH THE<br>BUSHFIRE CONSULTANT ADVICE AND TO THE<br>LOCATIONS AS SHOWN.               |

## NOTE:

IN ACCORDANCE WITH THE ARBORIST REPORT, TREE REPLENISHMENT IS REQUIRED IN CLOSE PROXIMITY TO THE LOCATION OF TREES BEING REMOVED. A TOTAL OF 7 TREES ARE TO BE REPLANTED TO THE SOUTH AND EAST OF THE SITE IN ACCORDANCE WITH THE BUSHFIRE CONSULTANT ADVICE AND TO THE LOCATIONS AS SHOWN.