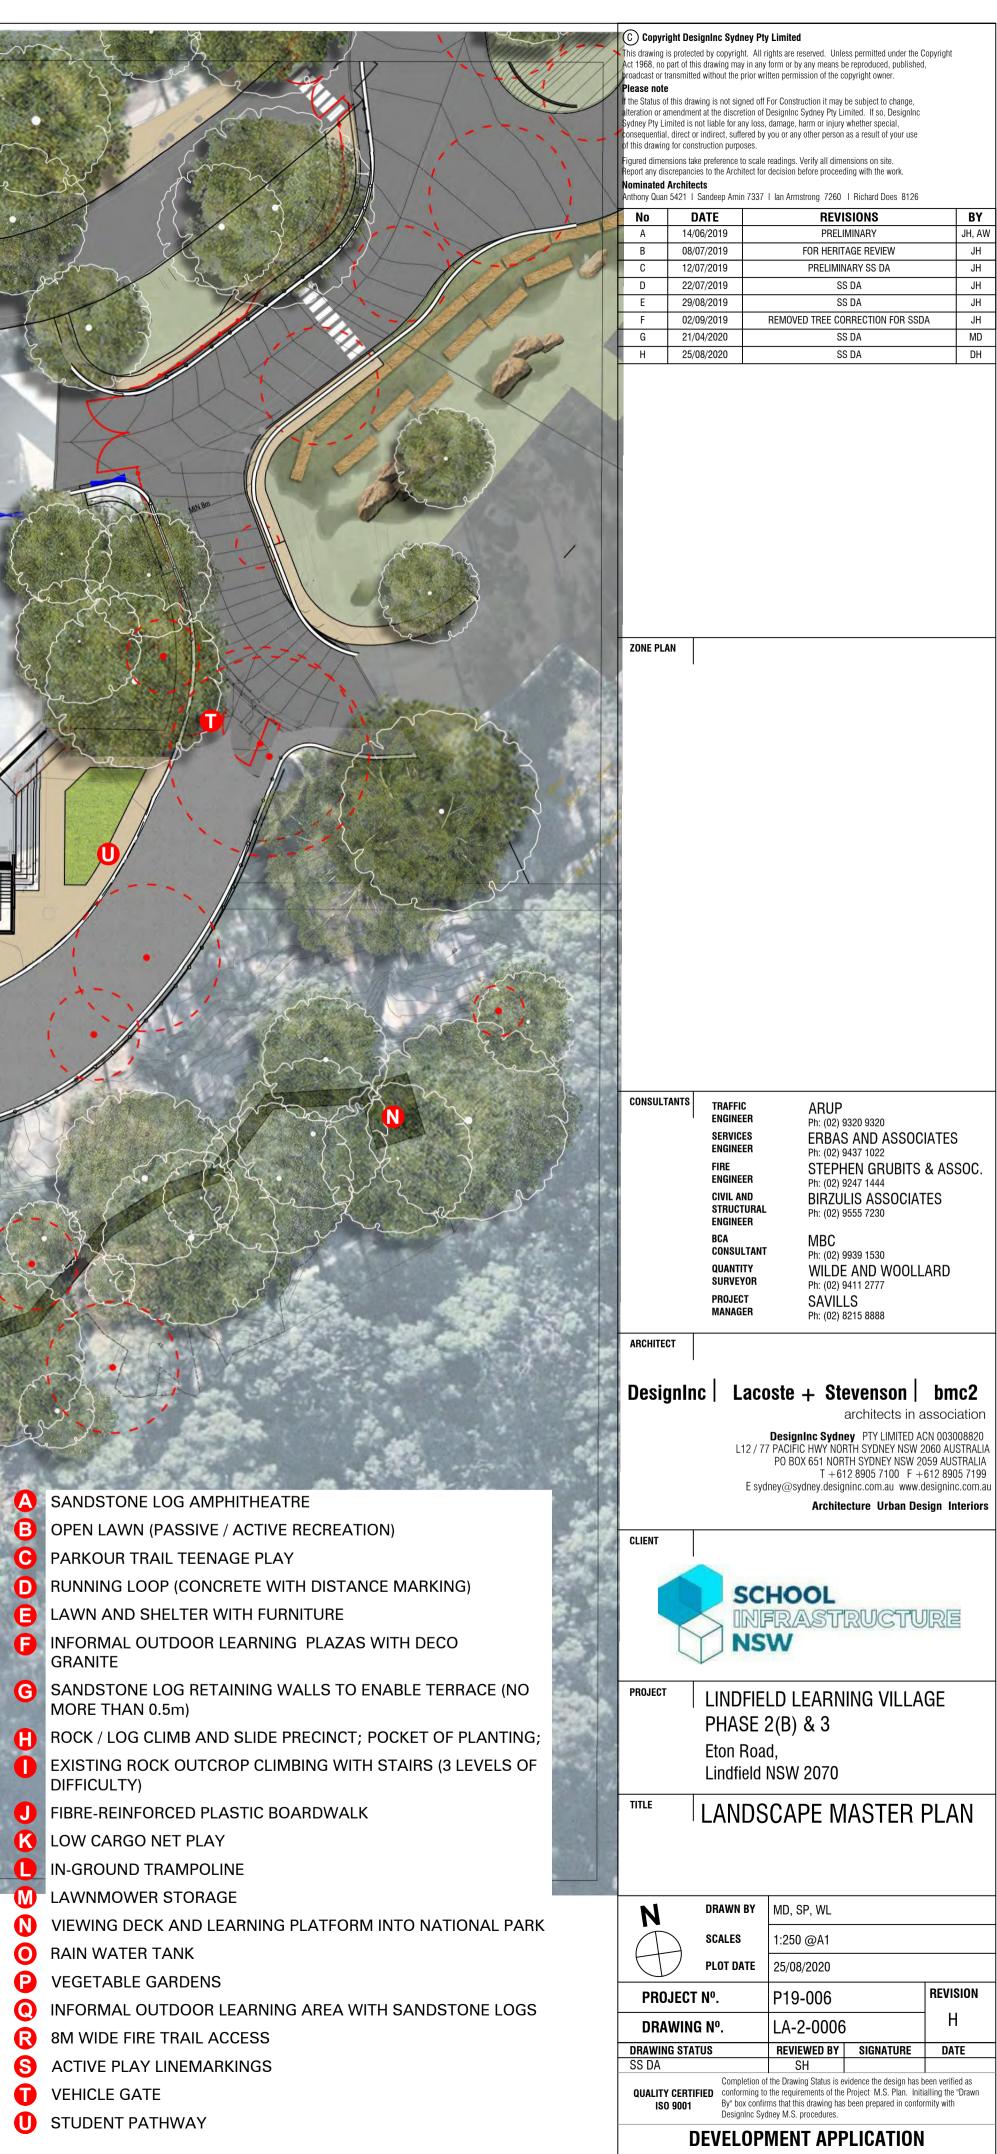

B OPEN LAWN (PASSIVE / ACTIVE RECREATION) O PARKOUR TRAIL TEENAGE PLAY **D** RUNNING LOOP (CONCRETE WITH DISTANCE MARKING) **E** LAWN AND SHELTER WITH FURNITURE **INFORMAL OUTDOOR LEARNING PLAZAS WITH DECO** GRANITE MORE THAN 0.5m) DIFFICULTY) **I** FIBRE-REINFORCED PLASTIC BOARDWALK LOW CARGO NET PLAY IN-GROUND TRAMPOLINE M LAWNMOWER STORAGE RAIN WATER TANK P VEGETABLE GARDENS

- **R** 8M WIDE FIRE TRAIL ACCESS
- S ACTIVE PLAY LINEMARKINGS
- **VEHICLE GATE**
- U STUDENT PATHWAY

BY

JH, AW

.IH

JH

JH

MD

| LEGEND                                                                                      |                                                                                                                                                               |
|---------------------------------------------------------------------------------------------|---------------------------------------------------------------------------------------------------------------------------------------------------------------|
| DESERT SAND COLOURED CONCRET                                                                | E                                                                                                                                                             |
| SANDSTONE PAVING                                                                            |                                                                                                                                                               |
| CRUSHED SANDSTONE                                                                           |                                                                                                                                                               |
| FIBRE-REINFORCED PLASTIC<br>BOARDWALK                                                       |                                                                                                                                                               |
| BARK MULCH                                                                                  |                                                                                                                                                               |
| PLANTING TO BE IN ACCORDANCE<br>WITH BUSHFIRE PROVISIONS OF<br>BAL-FZ (3-4 PLANTS PER AREA) |                                                                                                                                                               |
| NATIVE TURF                                                                                 |                                                                                                                                                               |
| SANDSTONE LOG                                                                               |                                                                                                                                                               |
| EXISTING ROCK OUTCROP                                                                       |                                                                                                                                                               |
| MANAGED LAND                                                                                |                                                                                                                                                               |
| EXISTING TREES TO BE RETAINED                                                               |                                                                                                                                                               |
| PROPOSED TREES                                                                              |                                                                                                                                                               |
|                                                                                             |                                                                                                                                                               |
| A EXTENDED DRIVEWAY FOR BUS TURN                                                            | IAROUND                                                                                                                                                       |
| B LANDSCAPE WITHIN VOID TO FOLLOV                                                           | V NATURAL LEVELS                                                                                                                                              |
| PROPOSED NEW TREES TO REPLACE                                                               | EXISTING                                                                                                                                                      |
| SANDSTONE LOG RETAINING WALLS                                                               | TO ENABLE TERRACED PLANTING IN GROUPS                                                                                                                         |
| EXISTING LOWER CARPARK                                                                      |                                                                                                                                                               |
| PEDESTRIAN CROSSING                                                                         |                                                                                                                                                               |
| <b>G</b> 8m WIDE DRIVEWAY                                                                   |                                                                                                                                                               |
| NEW STAIRS TO LOWER CARPARK                                                                 |                                                                                                                                                               |
| PATHWAY BEHIND FENCELINE                                                                    |                                                                                                                                                               |
| U VEHICLE GATE                                                                              | NOTE:                                                                                                                                                         |
| <ul><li>STUDENT ACCESS GATE</li><li>ACCESS TO LOWER CARPARK</li></ul>                       | IN ACCORDANCE WITH THE ARBORIST<br>REPORT, TREE REPLENISHMENT IS REQUIRED<br>IN CLOSE PROXIMITY TO THE LOCATION OF<br>TREES BEING REMOVED. A TOTAL OF 7 TREES |
|                                                                                             | ARE TO BE REPLANTED TO THE SOUTH AND<br>EAST OF THE SITE IN ACCORDANCE WITH THE<br>BUSHFIRE CONSULTANT ADVICE AND TO THE<br>LOCATIONS AS SHOWN.               |

## LEGEND

. .

. .

DESERT SAND COLOURED CONCRETE SANDSTONE PAVING

- CRUSHED SANDSTONE
- FIBRE-REINFORCED PLASTIC BOARDWALK
  - BARK MULCH

PLANTING TO BE IN ACCORDANCE WITH BUSHFIRE PROVISIONS OF BAL-FZ (3-4 PLANTS PER AREA)

## NATIVE TURF

- SANDSTONE LOG EXISTING ROCK OUTCROP
- MANAGED LAND TREES TO BE REMOVED,
- REFER ARBORIST REPORT
- LIGHT LOCATIONS VEGETATED SWALE
- BIORETETION BASIN
- EXISTING TREES TO BE RETAINED
- PROPOSED TREES