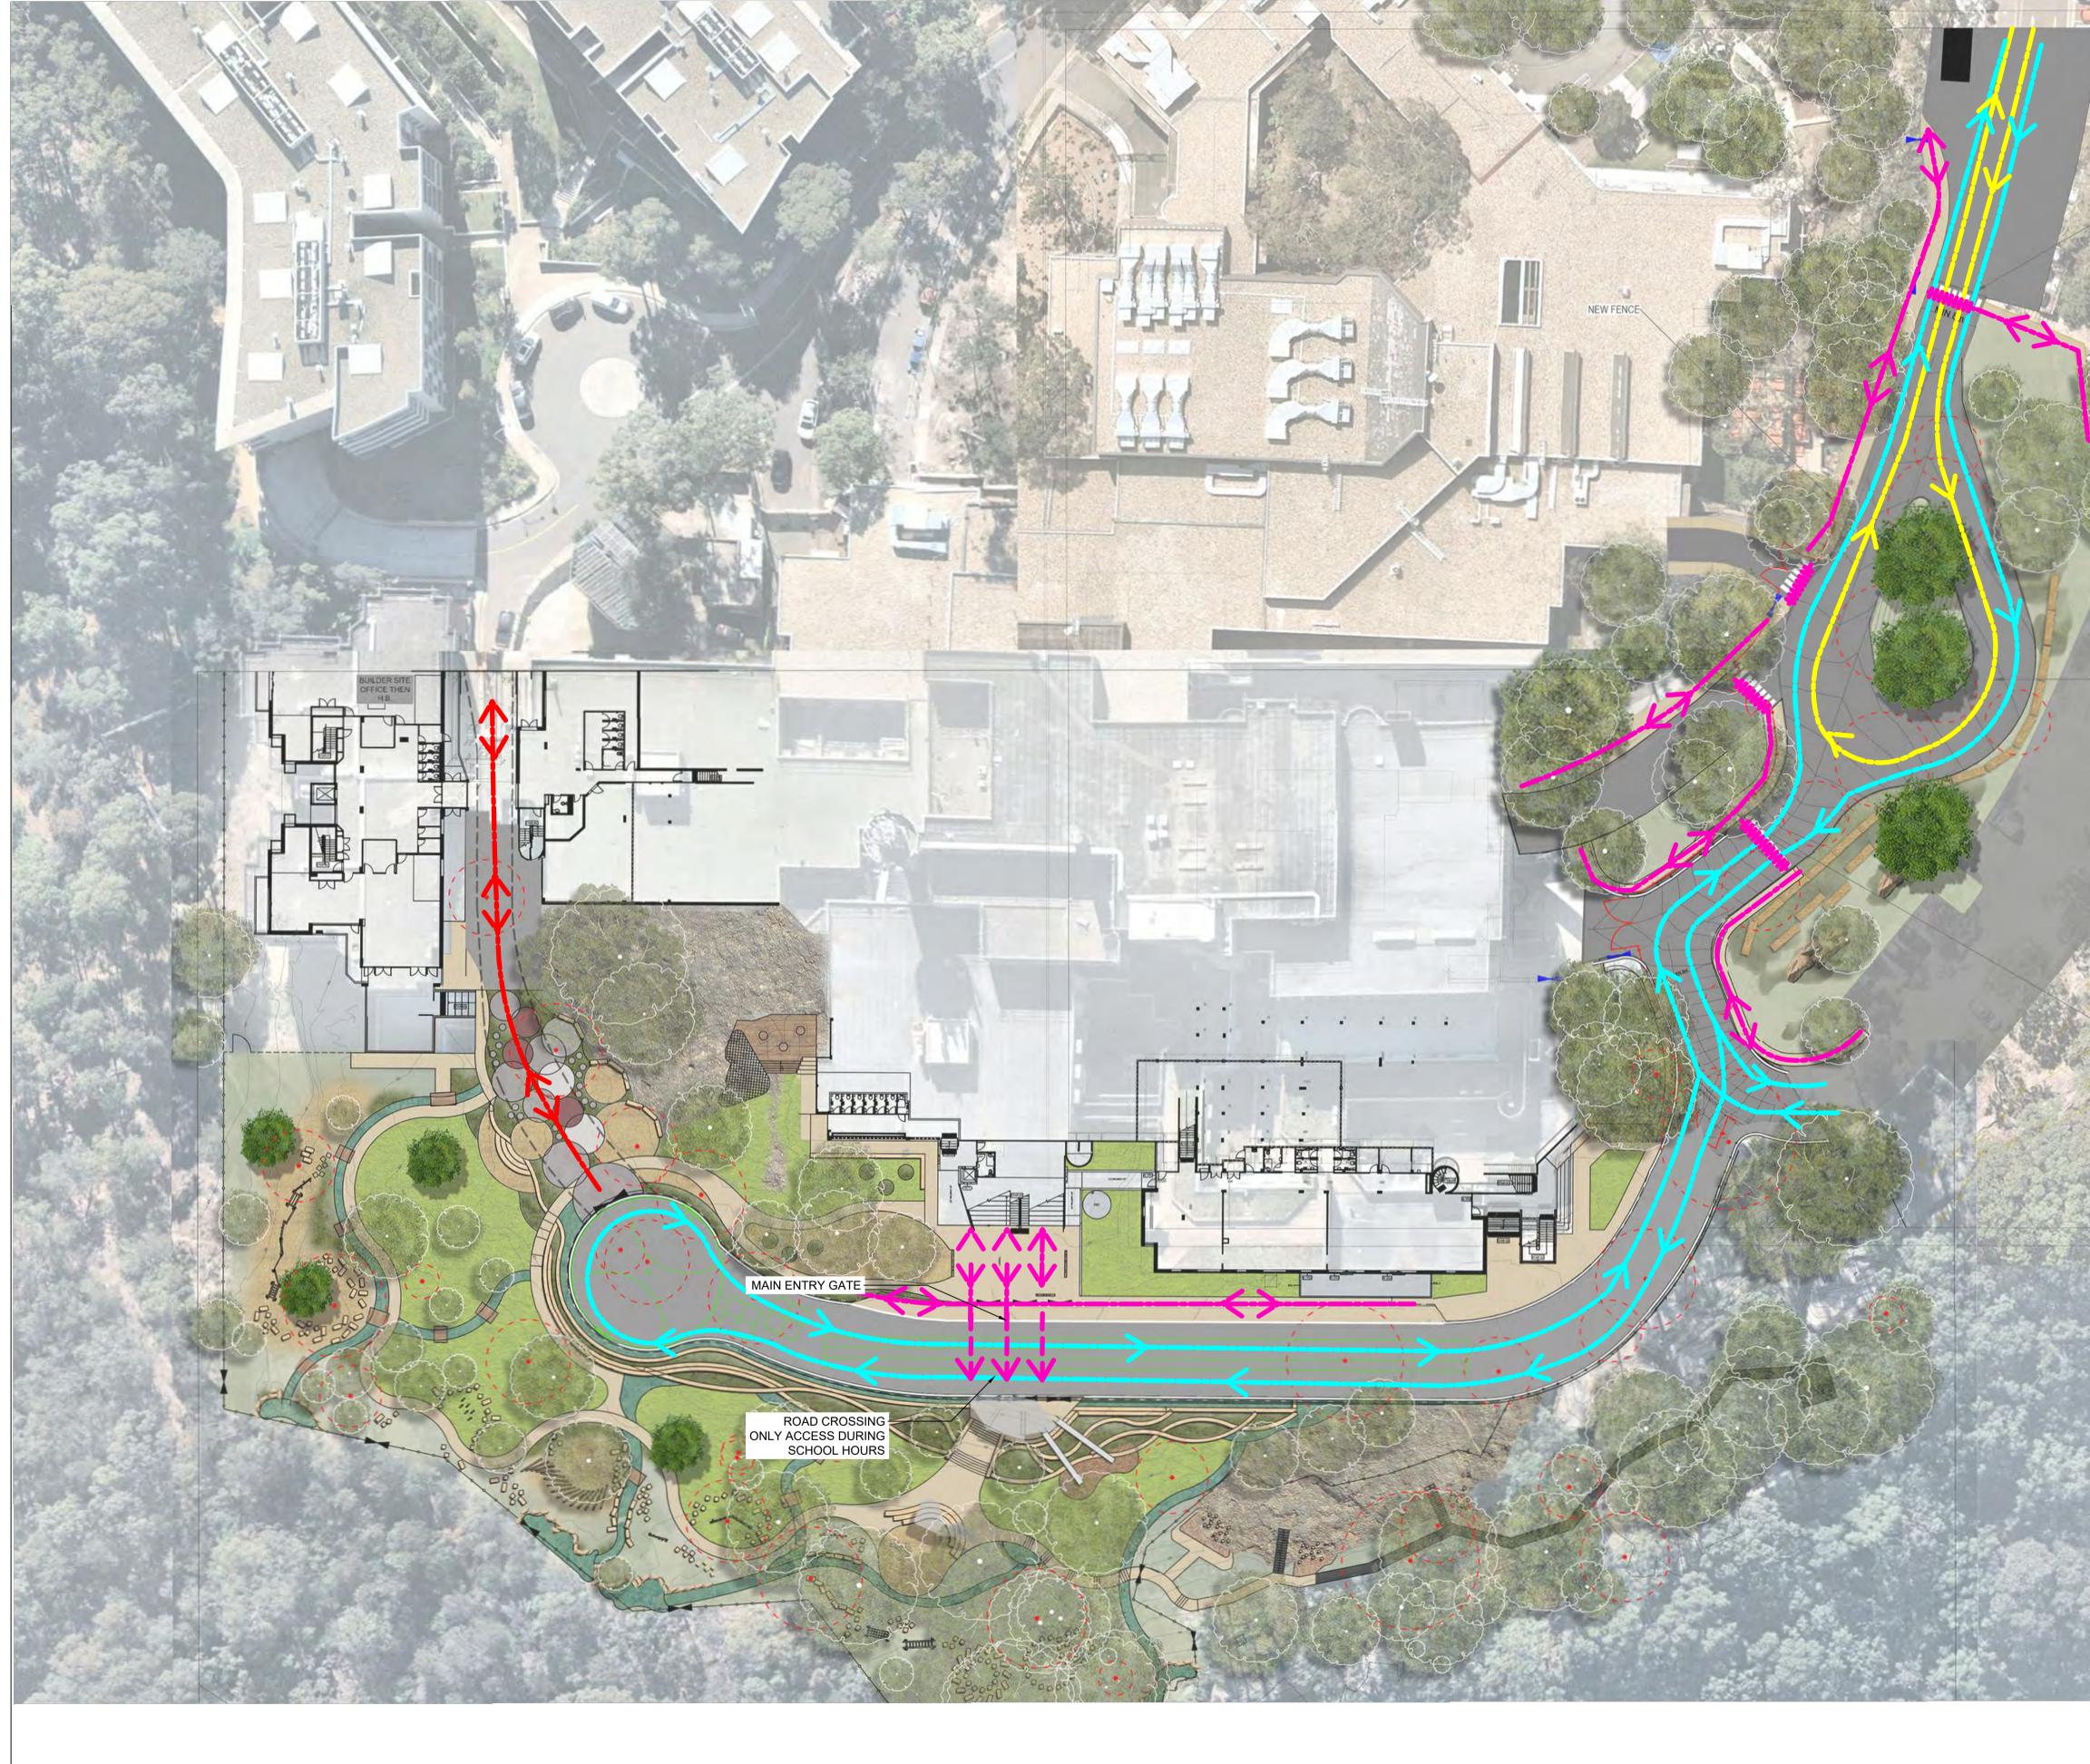

**PLOTTED** XXX :

|                                                              |                                   | C Copyright DesignInc Sydney Pty Limited                                                                  |                                                                                                                                      |                                                                                   |  |
|--------------------------------------------------------------|-----------------------------------|-----------------------------------------------------------------------------------------------------------|--------------------------------------------------------------------------------------------------------------------------------------|-----------------------------------------------------------------------------------|--|
|                                                              | Act 1968, no                      | part of this drawing may                                                                                  | . All rights are reserved. Unless permit<br>in any form or by any means be reprodu<br>ior written permission of the copyright o      | ced, published,                                                                   |  |
| SPACE ANT 2                                                  | Please note                       | <b>;</b><br>f this drawing is not sign                                                                    | ed off For Construction it may be subjec<br>on of DesignInc Sydney Pty Limited. If                                                   | t to change,                                                                      |  |
|                                                              | Sydney Pty Li<br>consequential    | mited is not liable for any<br>, direct or indirect, suffe                                                | / loss, damage, harm or injury whether s<br>ed by you or any other person as a resu                                                  | special,                                                                          |  |
| NEW PEDESTRIAN CROSSING                                      | Figured dimer                     | g for construction purpos<br>nsions take preference to<br>screpancies to the Archit                       | es.<br>scale readings. Verify all dimensions or<br>ect for decision before proceeding with t                                         | n site.<br>:he work.                                                              |  |
| INCH I ELECTION OF COURSE                                    | Nominated                         | Architects                                                                                                | 7337 I lan Armstrong 7260 I Richard                                                                                                  |                                                                                   |  |
| And the second second                                        | A No                              | <b>DATE</b><br>14/06/2019                                                                                 | REVISIONS<br>PRELIMINARY                                                                                                             |                                                                                   |  |
| 1 1 1 1 1 1 1 1 1 1 1 1 1 1 1 1 1 1 1 1                      | C                                 | 12/07/2019<br>22/07/2019                                                                                  | PRELIMINARY SS<br>SS DA                                                                                                              | DA JH<br>JH                                                                       |  |
| NEW STAIRS FROM EXISTING L                                   | E                                 | 29/08/2019                                                                                                | SS DA                                                                                                                                | JH                                                                                |  |
| MEW STAIKS PROMIEXISTING L                                   | F<br>G                            | 21/04/2020<br>25/08/2020                                                                                  | SS DA<br>SS DA                                                                                                                       | MD<br>DH                                                                          |  |
|                                                              |                                   |                                                                                                           |                                                                                                                                      |                                                                                   |  |
| They want                                                    |                                   |                                                                                                           |                                                                                                                                      |                                                                                   |  |
|                                                              |                                   |                                                                                                           |                                                                                                                                      |                                                                                   |  |
| Ser my                                                       |                                   |                                                                                                           |                                                                                                                                      |                                                                                   |  |
|                                                              |                                   |                                                                                                           |                                                                                                                                      |                                                                                   |  |
|                                                              |                                   |                                                                                                           |                                                                                                                                      |                                                                                   |  |
|                                                              |                                   |                                                                                                           |                                                                                                                                      |                                                                                   |  |
|                                                              |                                   |                                                                                                           |                                                                                                                                      |                                                                                   |  |
|                                                              | ZONE PL                           | AN                                                                                                        |                                                                                                                                      |                                                                                   |  |
|                                                              |                                   |                                                                                                           |                                                                                                                                      |                                                                                   |  |
|                                                              |                                   |                                                                                                           |                                                                                                                                      |                                                                                   |  |
|                                                              |                                   |                                                                                                           |                                                                                                                                      |                                                                                   |  |
| NEW BUS TURNING                                              |                                   |                                                                                                           |                                                                                                                                      |                                                                                   |  |
|                                                              |                                   |                                                                                                           |                                                                                                                                      |                                                                                   |  |
|                                                              |                                   |                                                                                                           |                                                                                                                                      |                                                                                   |  |
|                                                              |                                   |                                                                                                           |                                                                                                                                      |                                                                                   |  |
|                                                              |                                   |                                                                                                           |                                                                                                                                      |                                                                                   |  |
|                                                              |                                   |                                                                                                           |                                                                                                                                      |                                                                                   |  |
| ALCON MARCH MAN                                              |                                   |                                                                                                           |                                                                                                                                      |                                                                                   |  |
|                                                              |                                   |                                                                                                           |                                                                                                                                      |                                                                                   |  |
| Astro States States and                                      |                                   |                                                                                                           |                                                                                                                                      |                                                                                   |  |
| A REAL ASSAULT                                               |                                   |                                                                                                           |                                                                                                                                      |                                                                                   |  |
| the standard and the                                         | CONSULT                           | ANTS TRAFFIC                                                                                              | ARUP                                                                                                                                 |                                                                                   |  |
| A set the set of the                                         |                                   | ENGINEE                                                                                                   | <b>R</b> Ph: (02) 9320 932                                                                                                           | 20<br>ASSOCIATES                                                                  |  |
| NEW STUDENT PATH                                             | 4                                 | ENGINEE                                                                                                   | <b>R</b> Ph: (02) 9437 102                                                                                                           |                                                                                   |  |
| NEW OLDERT PAIN                                              |                                   | ENGINEE<br>CIVIL AN                                                                                       | R Ph: (02) 9247 144                                                                                                                  | 44                                                                                |  |
| and the second of and the                                    |                                   | STRUCT                                                                                                    | JRAL Ph: (02) 9555 723<br>R                                                                                                          |                                                                                   |  |
|                                                              |                                   | BCA<br>Consul                                                                                             | 111. (02) 3353 15                                                                                                                    |                                                                                   |  |
|                                                              |                                   | QUANTIT<br>SURVEY                                                                                         | DR Ph: (02) 9411 27                                                                                                                  | WOOLLARD                                                                          |  |
|                                                              |                                   | PROJECT<br>Manage                                                                                         | UNVILLU                                                                                                                              | 88                                                                                |  |
| States and states and                                        | ARCHITE                           | СТ                                                                                                        |                                                                                                                                      |                                                                                   |  |
| a come a                                                     | Dociu                             | gninc   La                                                                                                | ponsta i Stavar                                                                                                                      | ison bmc2                                                                         |  |
|                                                              | Desií                             | JIIIIC   La                                                                                               | acoste + Steven<br>archit                                                                                                            | ects in association                                                               |  |
|                                                              | 6                                 | L1                                                                                                        | <b>DesignInc Sydney</b> PTY<br>2 / 77 PACIFIC HWY NORTH SYE                                                                          | Y LIMITED ACN 003008820<br>DNEY NSW 2060 AUSTRALIA                                |  |
| 1 1 1 1 1 1 1 1 1 1 1 1 1 1 1 1 1 1 1                        |                                   |                                                                                                           | PO BOX 651 NORTH SYD<br>T +612 8905<br>E sydney@sydney.designinc.com                                                                 | NEY NSW 2059 AUSTRALIA<br>7100 F +612 8905 7199<br>m.au www.designinc.com.au      |  |
|                                                              |                                   |                                                                                                           |                                                                                                                                      | Urban Design Interiors                                                            |  |
| and a second                                                 | CLIENT                            |                                                                                                           |                                                                                                                                      |                                                                                   |  |
|                                                              |                                   |                                                                                                           |                                                                                                                                      |                                                                                   |  |
| the same subscript house                                     |                                   |                                                                                                           | CHOOL                                                                                                                                |                                                                                   |  |
|                                                              |                                   |                                                                                                           | NFRASTRU<br>ISW                                                                                                                      |                                                                                   |  |
|                                                              |                                   |                                                                                                           |                                                                                                                                      |                                                                                   |  |
| 1 . There                                                    | PROJECT                           | LIND                                                                                                      | FIELD LEARNING                                                                                                                       | VILLAGE                                                                           |  |
|                                                              |                                   | PHAS                                                                                                      | E 2(B) & 3                                                                                                                           |                                                                                   |  |
|                                                              |                                   | Eton F                                                                                                    | load,<br>eld NSW 2070                                                                                                                |                                                                                   |  |
| and the second second                                        |                                   |                                                                                                           |                                                                                                                                      | 00417                                                                             |  |
|                                                              | TITLE                             | I CIRC                                                                                                    | ULATION DIA                                                                                                                          | GKAM                                                                              |  |
| Sector Contract                                              |                                   |                                                                                                           |                                                                                                                                      |                                                                                   |  |
|                                                              |                                   |                                                                                                           |                                                                                                                                      |                                                                                   |  |
|                                                              |                                   |                                                                                                           |                                                                                                                                      |                                                                                   |  |
|                                                              | N                                 | DRAWN I                                                                                                   | ,                                                                                                                                    |                                                                                   |  |
| LEGEND                                                       | N                                 | SCALES                                                                                                    | NTS                                                                                                                                  |                                                                                   |  |
| LEGEND<br>BUS CIRCULATION                                    | Ĥ                                 | SCALES<br>PLOT DA                                                                                         | NTS<br>25/08/2020                                                                                                                    | DEMON                                                                             |  |
| BUS CIRCULATION                                              | PRO                               | SCALES<br>PLOT DA<br>JECT Nº.                                                                             | NTS<br>25/08/2020<br>P19-006                                                                                                         | REVISION                                                                          |  |
| BUS CIRCULATION                                              | PRO                               | SCALES<br>PLOT DA                                                                                         | NTS<br>25/08/2020<br>P19-006<br>LA-2-0008                                                                                            | REVISION<br>G<br>NATURE DATE                                                      |  |
| BUS CIRCULATION                                              | PRO<br>DRAWIN<br>SS DA            | SCALES<br>PLOT DAT<br>JECT Nº.<br>WING Nº.<br>G STATUS                                                    | INE, S. Y. M.2<br>NTS<br>IE 25/08/2020<br>P19-006<br>LA-2-0008<br>REVIEWED BY SIG<br>SH<br>tion of the Drawing Status is evidence th | RATURE DATE                                                                       |  |
| BUS CIRCULATION                                              | PRO<br>DRAWIN<br>SS DA<br>QUALITY | SCALES<br>PLOT DA'<br>JECT Nº.<br>WING Nº.<br>G STATUS                                                    | NTS           P19-006           LA-2-0008           REVIEWED BY           SH                                                         | RATURE DATE Date De design has been verified as V.S. Plan. Initialling the "Drawn |  |
| BUS CIRCULATION<br>CAR CIRCULATION<br>PEDESTRIAN CIRCULATION | PRO<br>DRAWIN<br>SS DA<br>QUALITY | SCALES<br>PLOT DA<br>JECT Nº.<br>WING Nº.<br>G STATUS<br>CERTIFIED Comple<br>conform<br>By" box<br>Design | NTS NTS PE 25/08/2020 P19-006 LA-2-0008 REVIEWED BY SIG                                                                              | RATURE DATE Date Date Date Date Date Date Date Date                               |  |