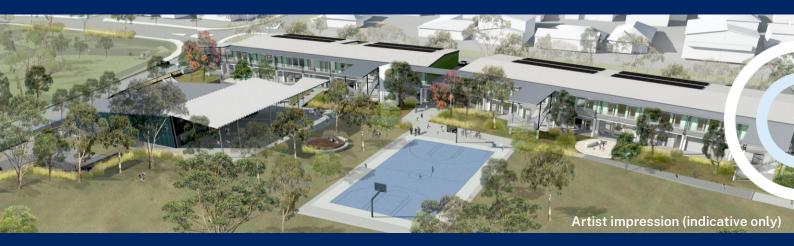

### **Project overview**

We are planning for the construction of new Lennox Head Public School facilities at the corner of Snapper and Montwood Drives, to provide more permanent classrooms for the local community and cater for growth in the local area. The project will provide classrooms to support high-quality teaching and learning, and new core school facilities including a hall, library, canteen, and outdoor areas.

#### **Progress summary**

The concept design for the new school has now been developed and we have started the statutory planning process which will tell us the specialist reports that are needed to inform the planning application for the project.