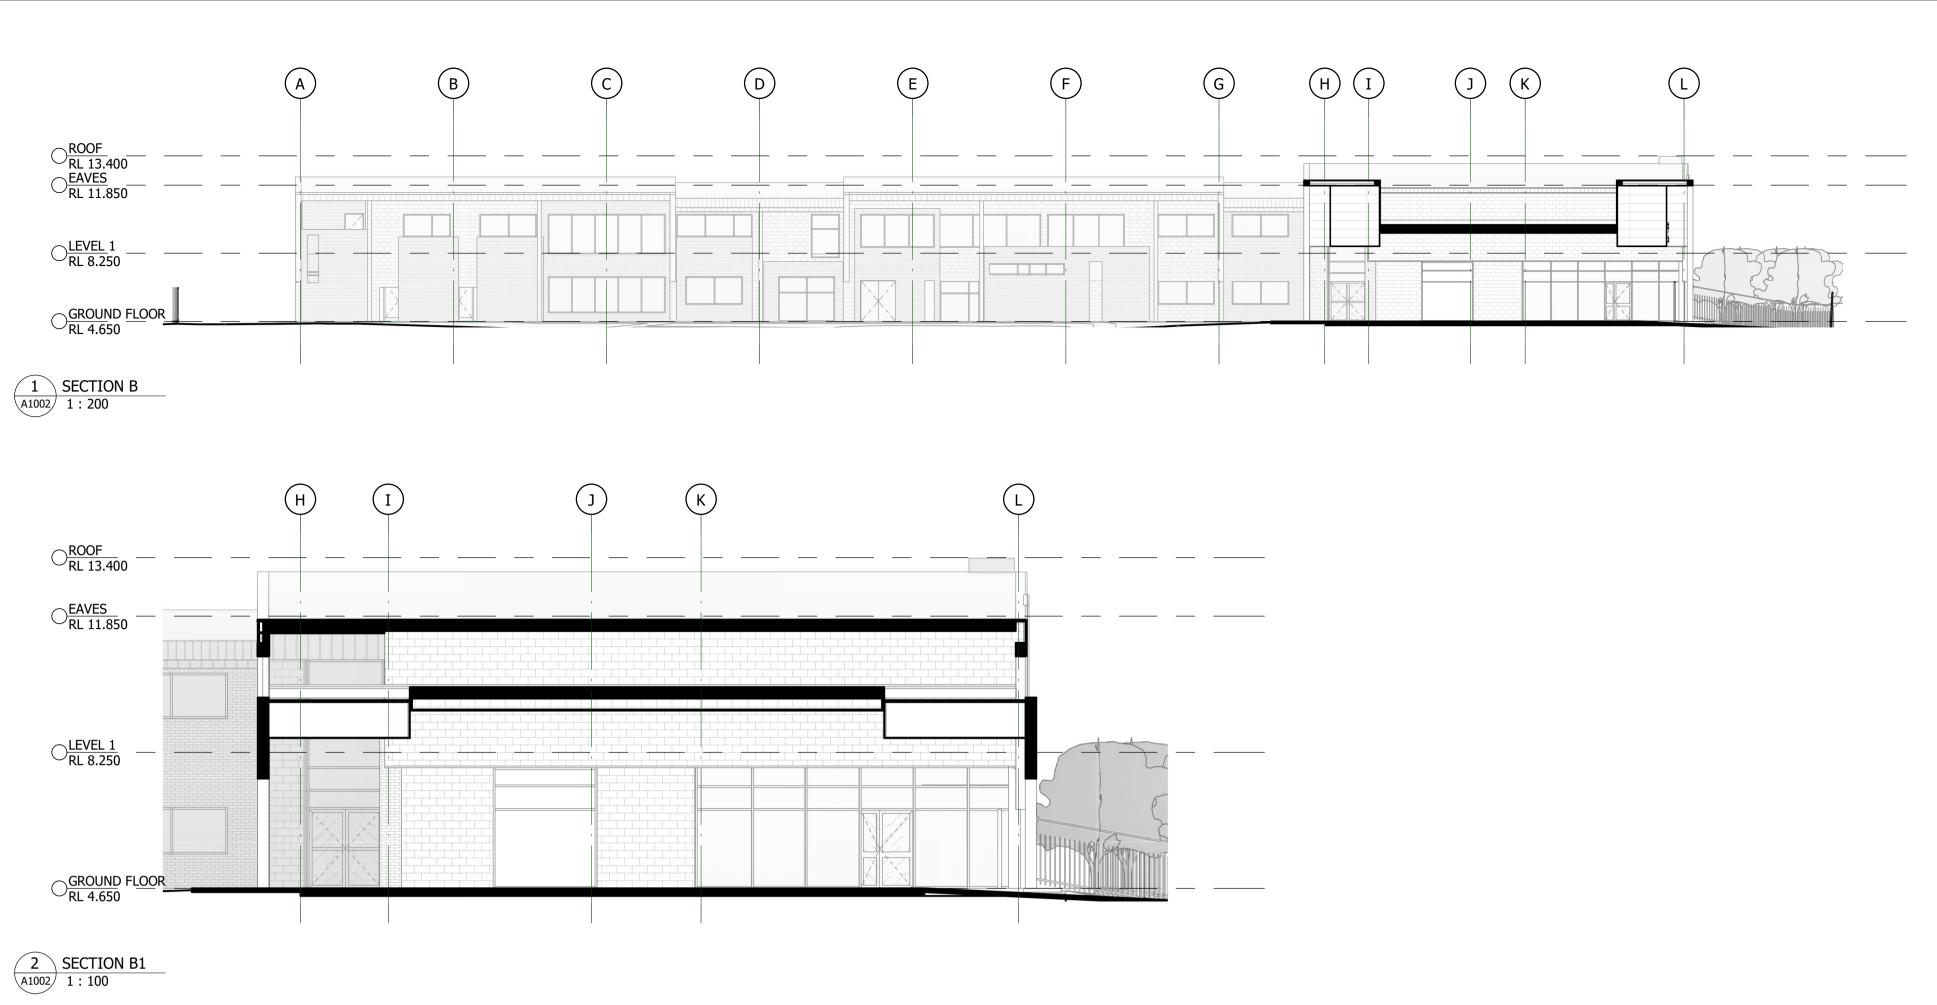

4 SECTION C2 A1002 1:100

KYEEMAGH PUBLIC SCHOOL CORE 14

CONCEPT ISSUE DRAFT CONCEPT ISSUE

Issue Description
Architect/ Designer

www.dwp.com

dwp

Location
JACOBSON AVE, KYEEMAGH NSW 2216

NSW DEPARTMENT OF EDUCATION & SCHOOL INFRASTRUCTURE NSW