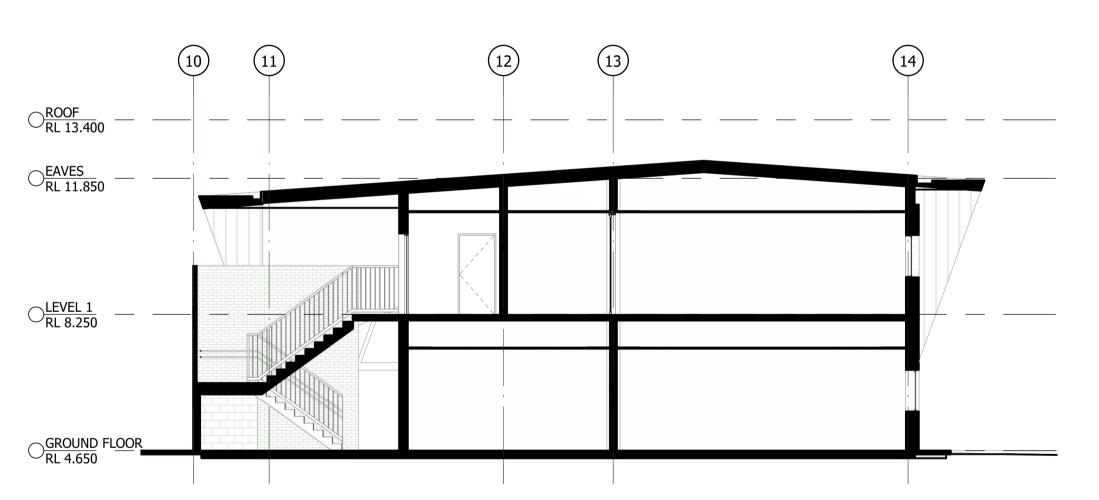

4 SECTION C2 A1002 1:100

KYEEMAGH PUBLIC SCHOOL CORE 14

CONCEPT ISSUE DRAFT CONCEPT ISSUE

Issue Description
Architect/ Designer

www.dwp.com

dwp

Location
JACOBSON AVE, KYEEMAGH NSW 2216

NSW DEPARTMENT OF EDUCATION & SCHOOL INFRASTRUCTURE NSW