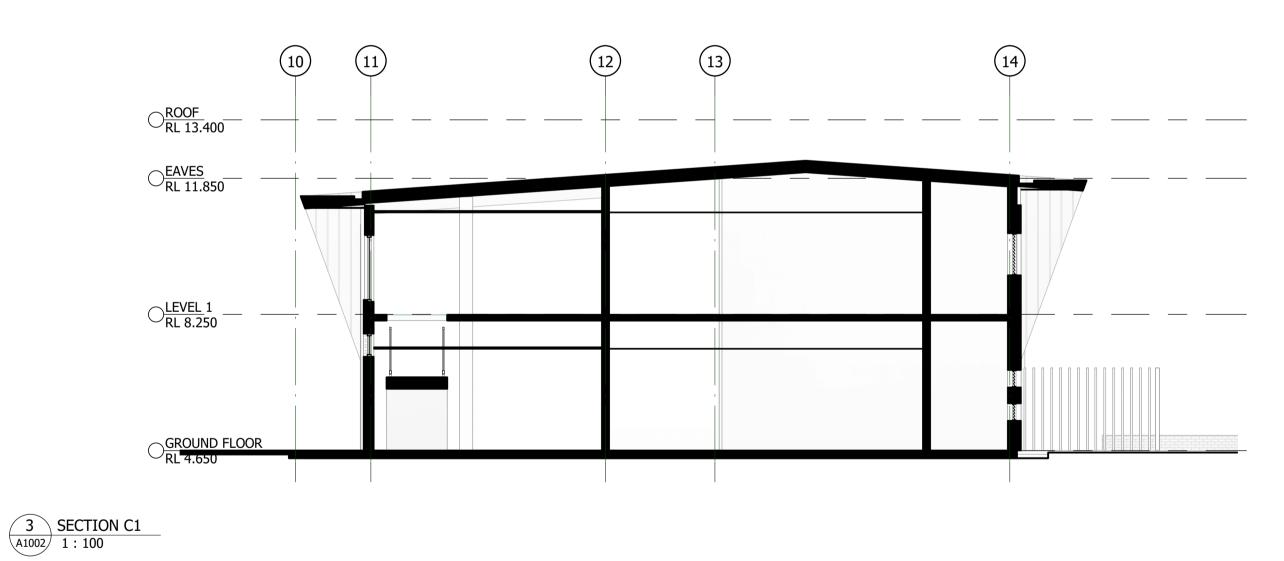

4 SECTION C2 A1002 1:100

KYEEMAGH PUBLIC SCHOOL CORE 14

CONCEPT ISSUE DRAFT CONCEPT ISSUE

Issue Description
Architect/ Designer

www.dwp.com

dwp

Location
JACOBSON AVE, KYEEMAGH NSW 2216

NSW DEPARTMENT OF EDUCATION & SCHOOL INFRASTRUCTURE NSW