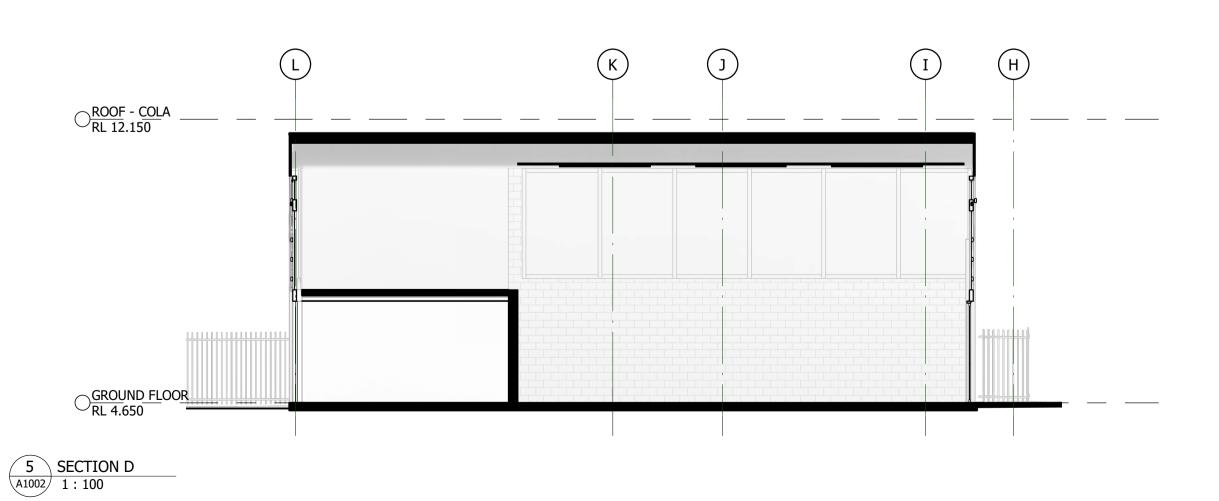

4 SECTION C2 A1002 1:100

KYEEMAGH PUBLIC SCHOOL CORE 14

CONCEPT ISSUE DRAFT CONCEPT ISSUE

Issue Description
Architect/ Designer

www.dwp.com

dwp

Location
JACOBSON AVE, KYEEMAGH NSW 2216

NSW DEPARTMENT OF EDUCATION & SCHOOL INFRASTRUCTURE NSW