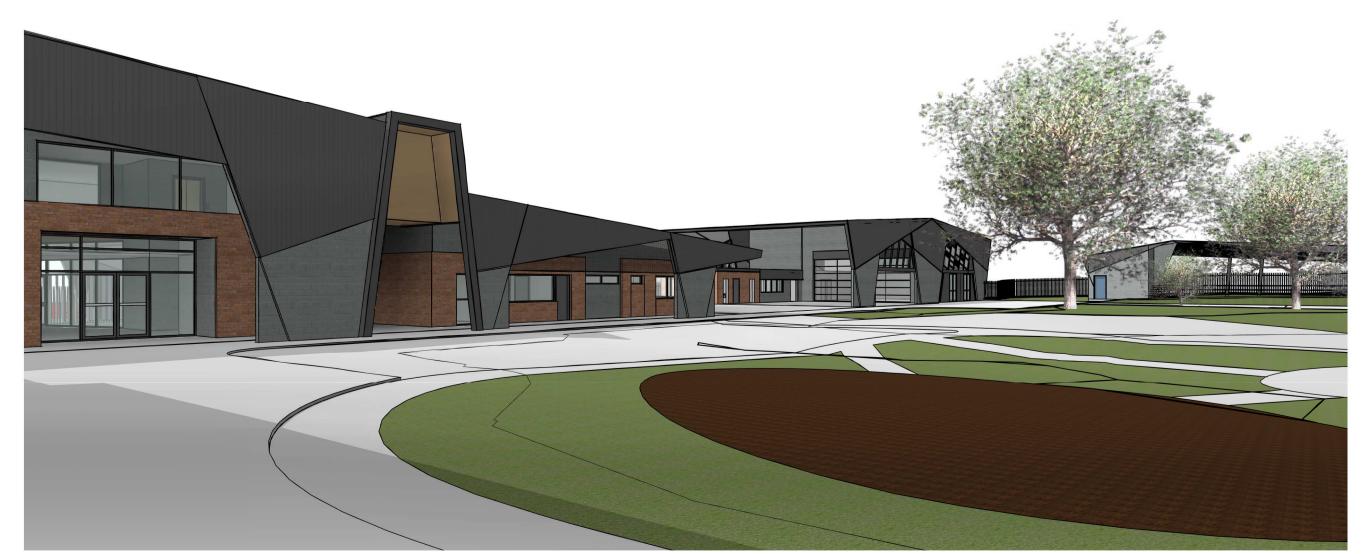

JACOBSON - HOMEBASE FACADES

JACOBSON AVE VIEW - MAIN ARRIVAL

PLAYGROUND VIEW TO ADMIN AND COLA

JACOBSON AND BEEHAG - COMMUNITY HALL

WEST ELEVATION - PLAYGROUNDS

PLAYGROUND VIEW TO ADMIN AND COLA

The information contained in this document is copyright and may not be used or reproduced for any other project or purpose.