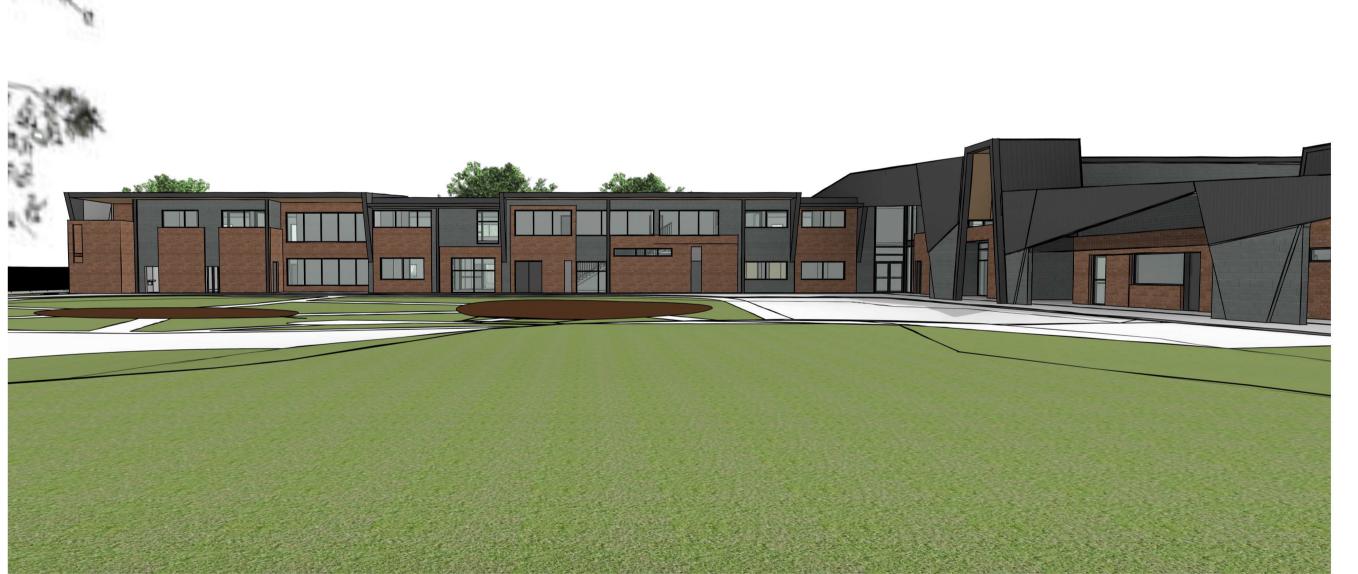

JACOBSON - HOMEBASE FACADES

JACOBSON AVE VIEW - MAIN ARRIVAL

PLAYGROUND VIEW TO ADMIN AND COLA

JACOBSON AND BEEHAG - COMMUNITY HALL

WEST ELEVATION - PLAYGROUNDS

PLAYGROUND VIEW TO ADMIN AND COLA

The information contained in this document is copyright and may not be used or reproduced for any other project or purpose.

Architect/ Designer www.dwp.com

NSW DEPARTMENT OF EDUCATION & SCHOOL INFRASTRUCTURE NSW

KYEEMAGH PUBLIC SCHOOL CORE 14

JACOBSON AVE, KYEEMAGH NSW 2216

Project Number 19-0367

3D VIEWS

16/09/2019 11:40:01 AM

Drawing Number SK2002