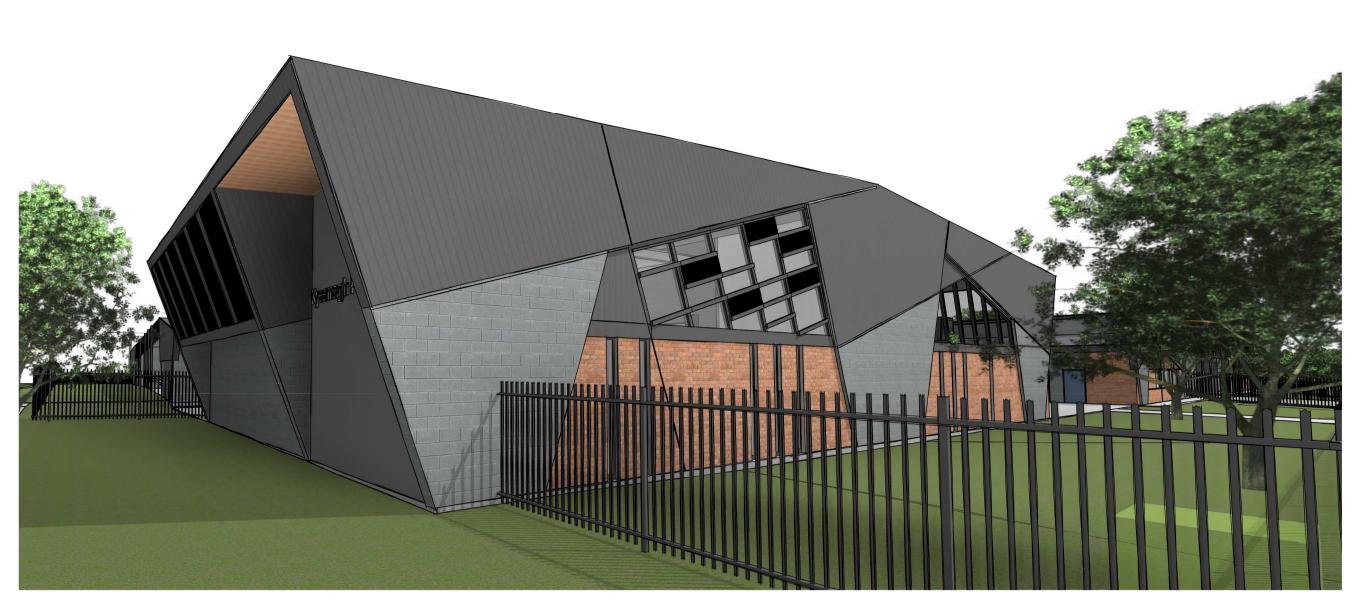

JACOBSON - HOMEBASE FACADES

JACOBSON AVE VIEW - MAIN ARRIVAL

PLAYGROUND VIEW TO ADMIN AND COLA

JACOBSON AND BEEHAG - COMMUNITY HALL

WEST ELEVATION - PLAYGROUNDS

PLAYGROUND VIEW TO ADMIN AND COLA

The information contained in this document is copyright and may not be used or reproduced for any other project or purpose.