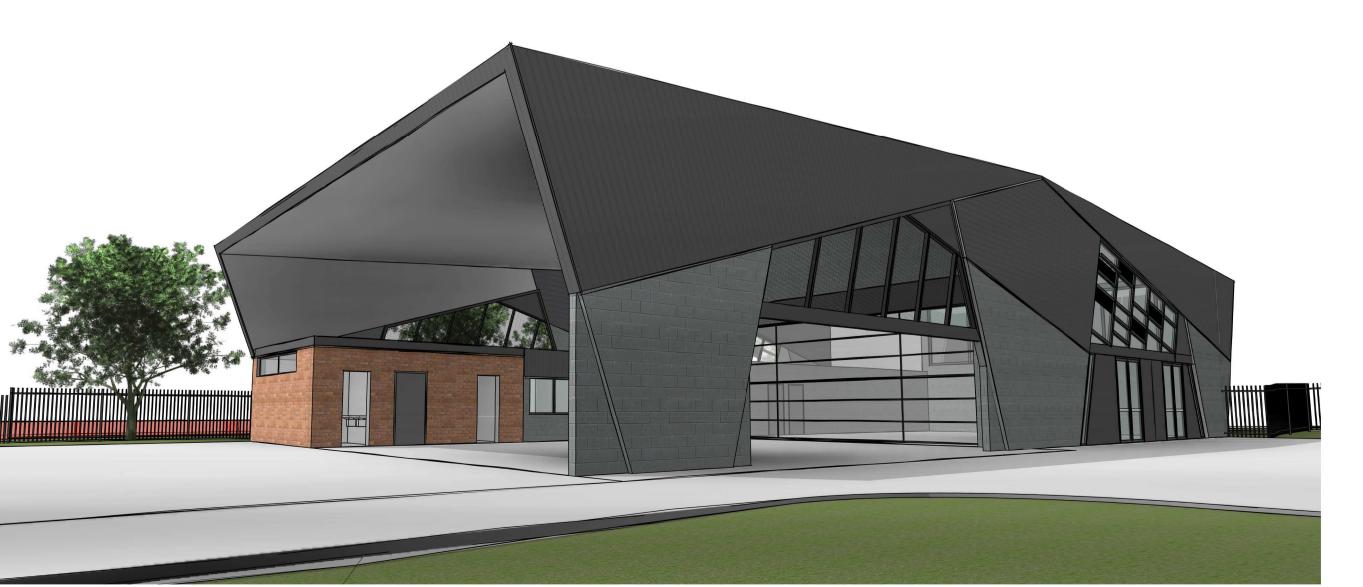

JACOBSON - HOMEBASE FACADES

JACOBSON AVE VIEW - MAIN ARRIVAL

PLAYGROUND VIEW TO ADMIN AND COLA

JACOBSON AND BEEHAG - COMMUNITY HALL

WEST ELEVATION - PLAYGROUNDS

PLAYGROUND VIEW TO ADMIN AND COLA

The information contained in this document is copyright and may not be used or reproduced for any other project or purpose.

Architect/ Designer www.dwp.com

NSW DEPARTMENT OF EDUCATION & SCHOOL INFRASTRUCTURE NSW

KYEEMAGH PUBLIC SCHOOL CORE 14

JACOBSON AVE, KYEEMAGH NSW 2216

Project Number 19-0367

3D VIEWS

16/09/2019 11:40:01 AM

Drawing Number SK2002