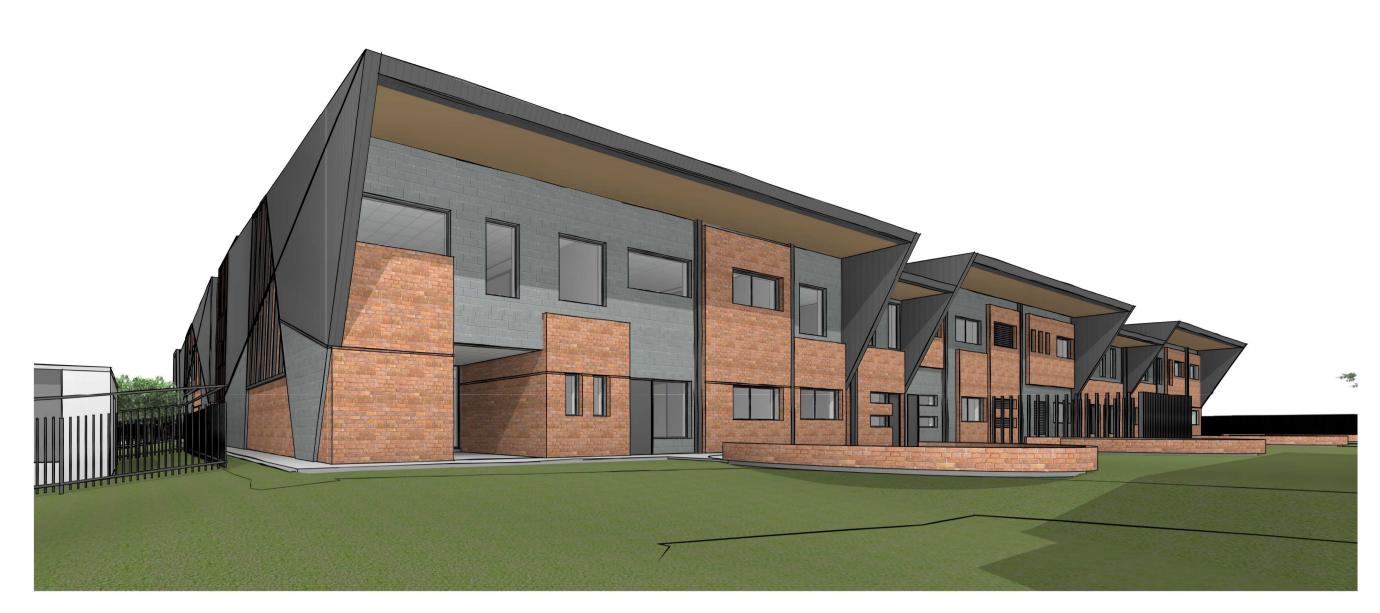

JACOBSON - HOMEBASE FACADES

JACOBSON AVE VIEW - MAIN ARRIVAL

PLAYGROUND VIEW TO ADMIN AND COLA

JACOBSON AND BEEHAG - COMMUNITY HALL

WEST ELEVATION - PLAYGROUNDS

PLAYGROUND VIEW TO ADMIN AND COLA

The information contained in this document is copyright and may not be used or reproduced for any other project or purpose.