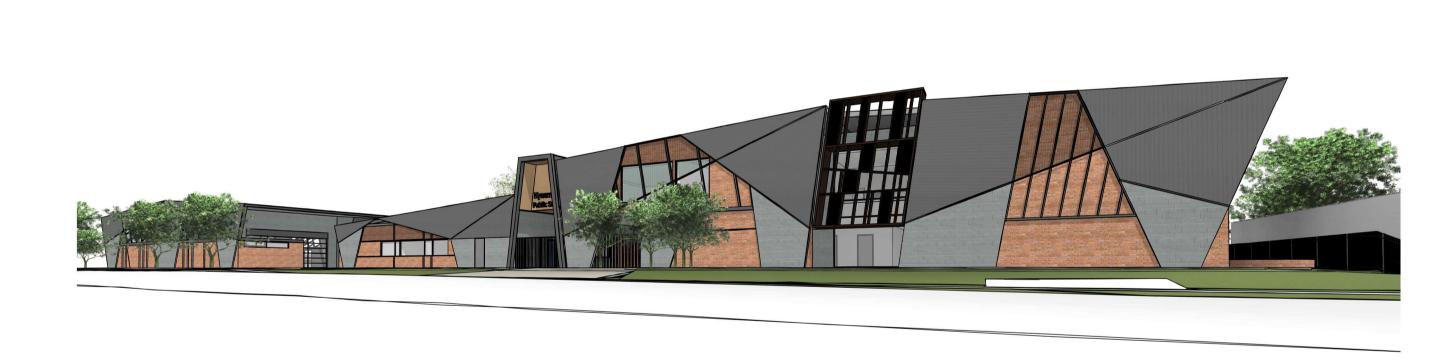

JACOBSON - HOMEBASE FACADES

JACOBSON AVE VIEW - MAIN ARRIVAL

PLAYGROUND VIEW TO ADMIN AND COLA

JACOBSON AND BEEHAG - COMMUNITY HALL

WEST ELEVATION - PLAYGROUNDS

PLAYGROUND VIEW TO ADMIN AND COLA

The information contained in this document is copyright and may not be used or reproduced for any other project or purpose.