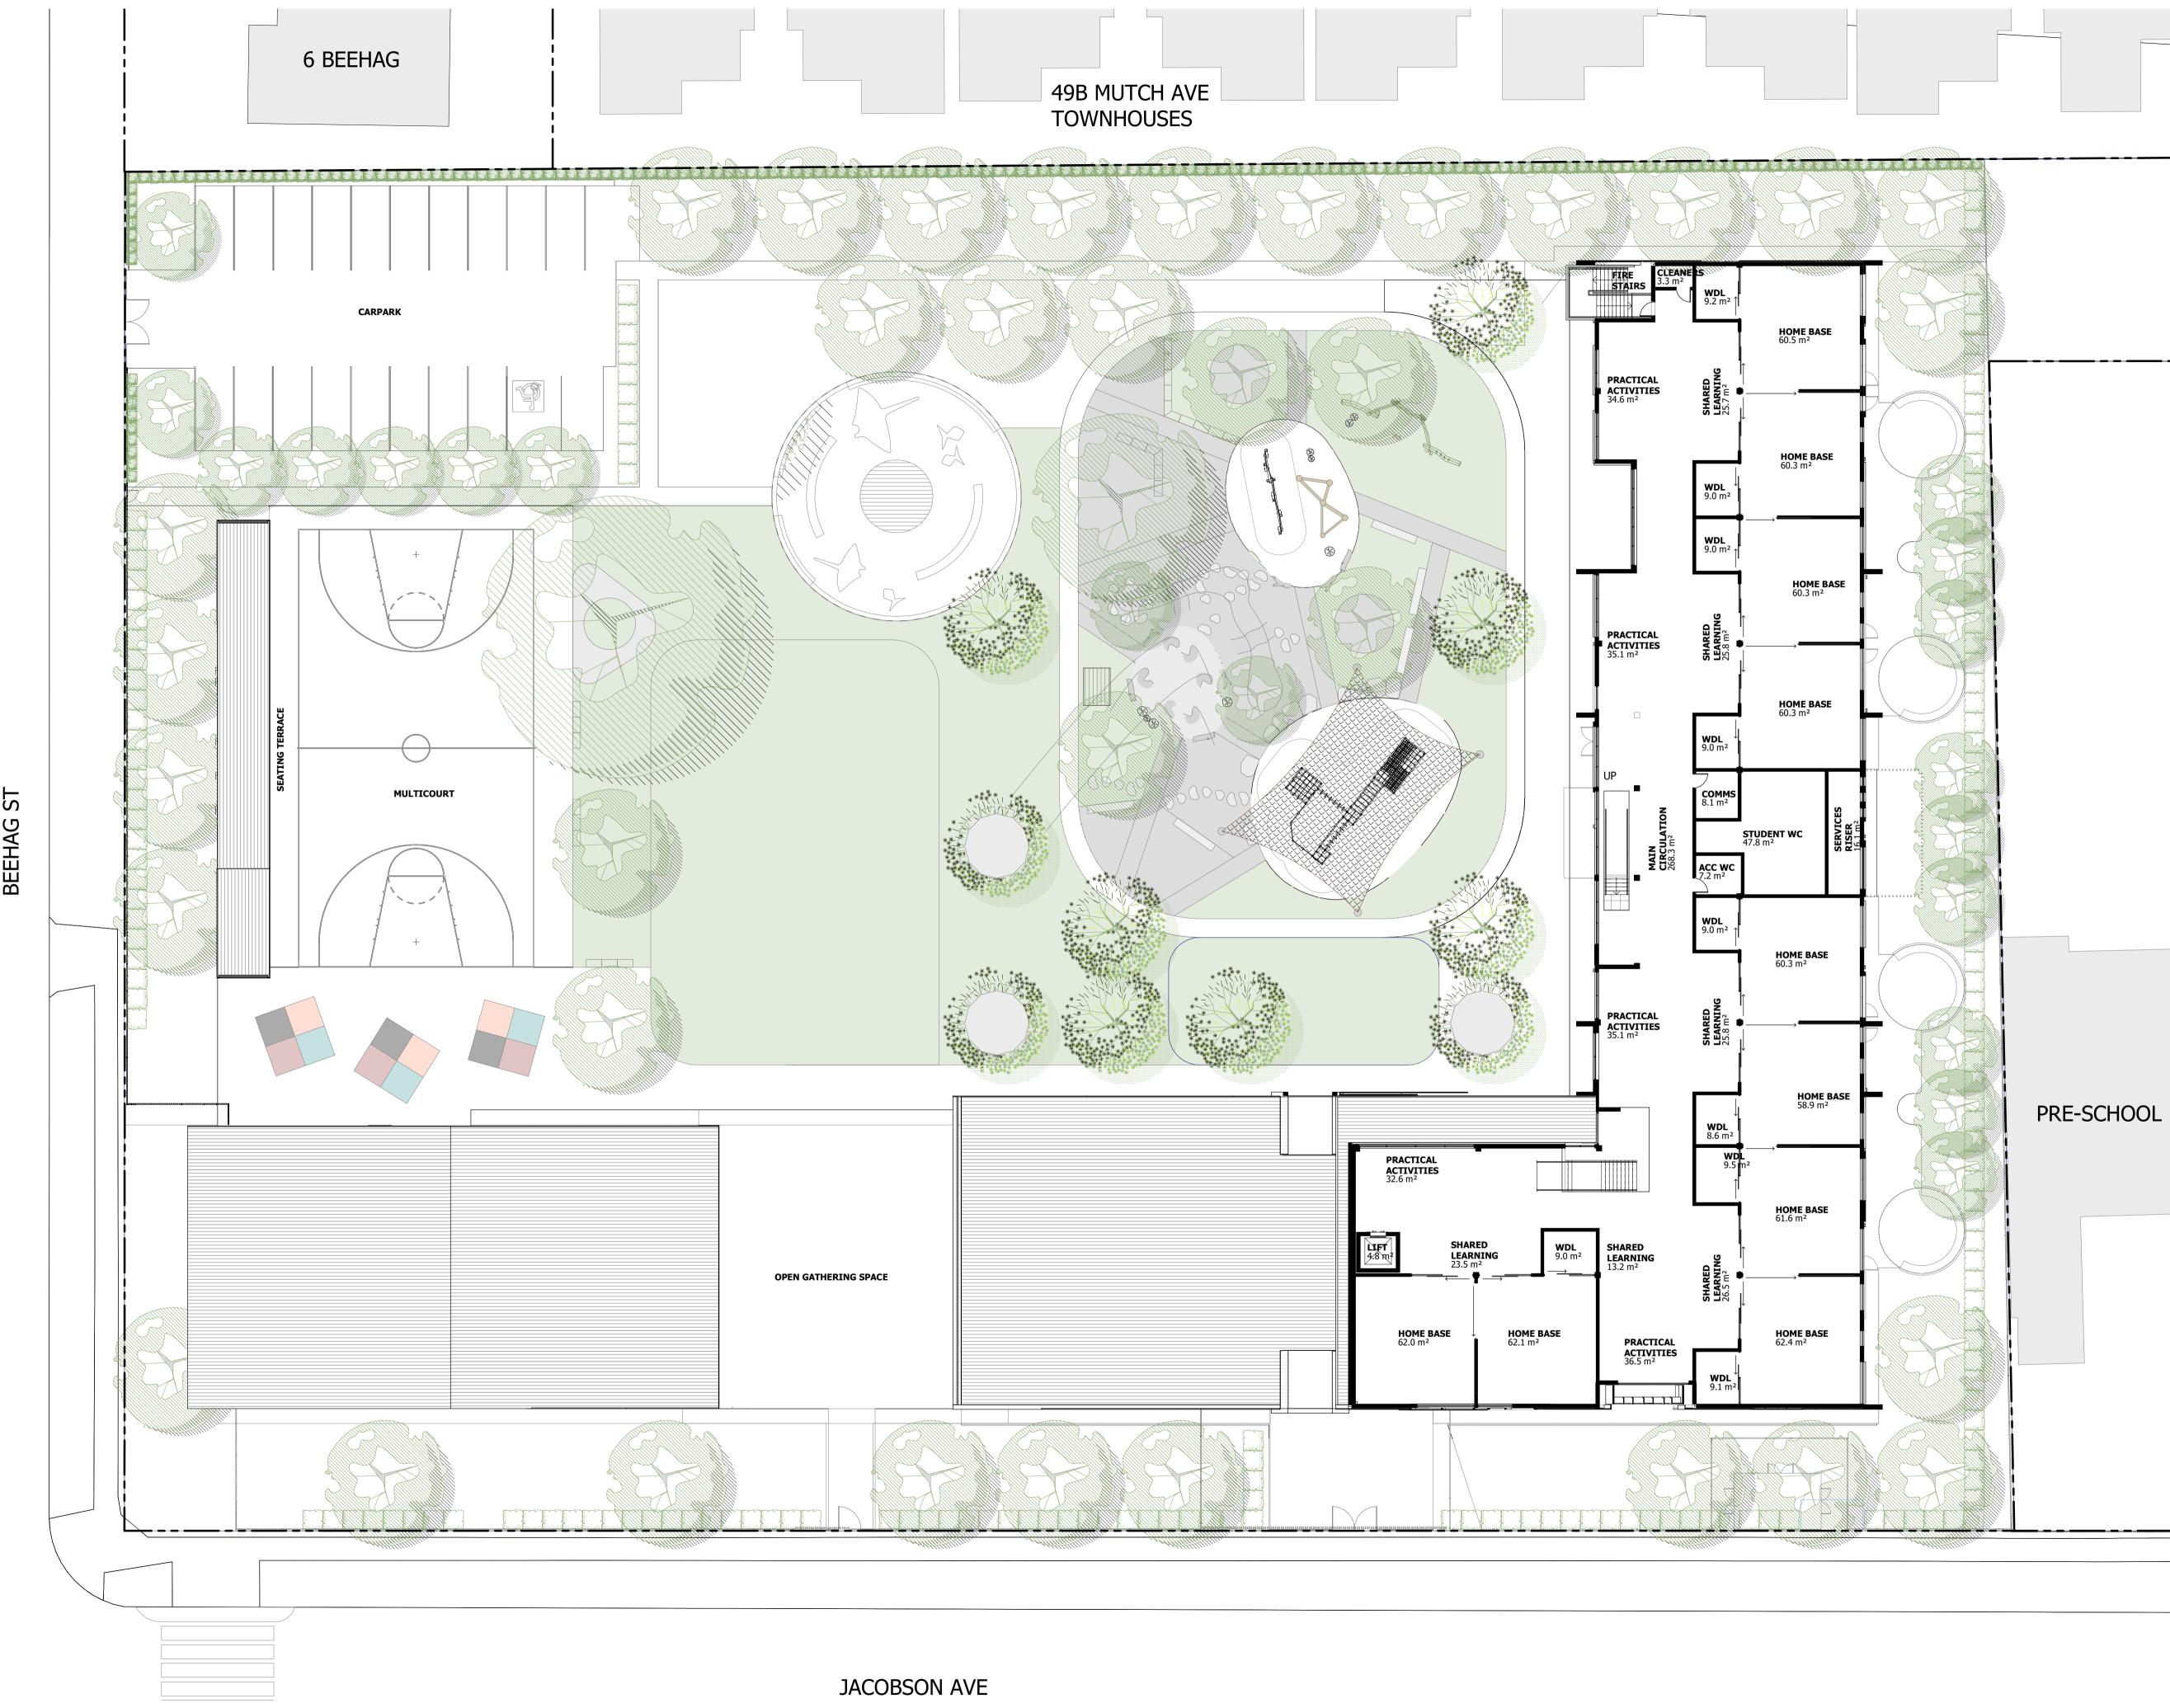

## Drawing CONCEPT FIRST FLOOR PLAN

## 19-0367

Project Number

Location
JACOBSON AVE, KYEEMAGH NSW 2216

Project KYEEMAGH PUBLIC SCHOOL CORE 14