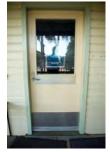

#### 1.4 Description of item

The 1957 Kingscliff Public School building is a double storey, weatherboard structure that extends in two originally linear in wings from a central point defined by a brick— the main entry structure. The roof of both wings is open gable with Marseilles roof tiles and connect at a single point. The main entry structure has a flat roof with a brick parapet. The structure sits on brick piers, approximately 1.3 m above the natural ground level. The cavity below the building's ground floor level is enclosed with both brickwork and timber slat panels.

The interior is accessed primarily through the main entry structure, via a concrete staircase. A second concrete staircase connected to the brick entry structure leads to a sliding window with the school signage above. Both staircases are framed by terraced, brick planters. Multiple other entryways provide access into the building are located on a number of other elevations to the building's wings.