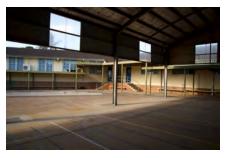

#### 1.4 Description of item

The 1957 Kingscliff Public School building is a double storey, weatherboard structure that extends in two originally linear in wings from a central point defined by a brick— the main entry structure. The roof of both wings is open gable with Marseilles roof tiles and connect at a single point. The main entry structure has a flat roof with a brick parapet. The structure sits on brick piers, approximately 1.3 m above the natural ground level. The cavity below the building's ground floor level is enclosed with both brickwork and timber slat panels.

The interior is accessed primarily through the main entry structure, via a concrete staircase. A second concrete staircase connected to the brick entry structure leads to a sliding window with the school signage above. Both staircases are framed by terraced, brick planters. Multiple other entryways provide access into the building are located on a number of other elevations to the building's wings.

A variety of both double hung, timber windows and metal sliding windows of varying sizes and forms occupy much of the surface area of all building elevations. Various awning structures and services have been applied to most elevations that are not original features and may have required interventions to structure. Much of the original mid-twentieth century building and associated features, including timber windows, have been retained and the building exhibits no notable or severe dilapidation.