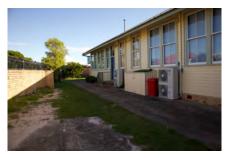

#### 1.4 Description of item

The 1957 Kingscliff Public School building is a double storey, weatherboard structure that extends in two originally linear in wings from a central point defined by a brick— the main entry structure. The roof of both wings is open gable with Marseilles roof tiles and connect at a single point. The main entry structure has a flat roof with a brick parapet. The structure sits on brick piers, approximately 1.3 m above the natural ground level. The cavity below the building's ground floor level is enclosed with both brickwork and timber slat panels.

The interior is accessed primarily through the main entry structure, via a concrete staircase. A second concrete staircase connected to the brick entry structure leads to a sliding window with the school signage above. Both staircases are framed by terraced, brick planters. Multiple other entryways provide access into the building are located on a number of other elevations to the building's wings.

A variety of both double hung, timber windows and metal sliding windows of varying sizes and forms occupy much of the surface area of all building elevations. Various awning structures and services have been applied to most elevations that are not original features and may have required interventions to structure. Much of the original mid-twentieth century building and associated features, including timber windows, have been retained and the building exhibits no notable or severe dilapidation.