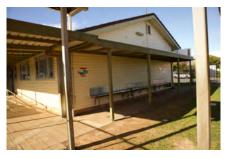

#### 1.4 Description of item

The 1957 Kingscliff Public School building is a double storey, weatherboard structure that extends in two originally linear in wings from a central point defined by a brick— the main entry structure. The roof of both wings is open gable with Marseilles roof tiles and connect at a single point. The main entry structure has a flat roof with a brick parapet. The structure sits on brick piers, approximately 1.3 m above the natural ground level. The cavity below the building's ground floor level is enclosed with both brickwork and timber slat panels.

The interior is accessed primarily through the main entry structure, via a concrete staircase. A second concrete staircase connected to the brick entry structure leads to a sliding window with the school signage above. Both staircases are framed by terraced, brick planters. Multiple other entryways provide access into the building are located on a number of other elevations to the building's wings.

A variety of both double hung, timber windows and metal sliding windows of varying sizes and forms occupy much of the surface area of all building elevations. Various awning structures and services have been applied to most elevations that are not original features and may have required interventions to structure. Much of the original mid-twentieth century building and associated features, including timber windows, have been retained and the building exhibits no notable or severe dilapidation.