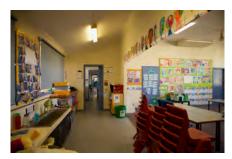

#### 1.4 Description of item

The 1957 Kingscliff Public School building is a double storey, weatherboard structure that extends in two originally linear in wings from a central point defined by a brick— the main entry structure. The roof of both wings is open gable with Marseilles roof tiles and connect at a single point. The main entry structure has a flat roof with a brick parapet. The structure sits on brick piers, approximately 1.3 m above the natural ground level. The cavity below the building's ground floor level is enclosed with both brickwork and timber slat panels.

The interior is accessed primarily through the main entry structure, via a concrete staircase. A second concrete staircase connected to the brick entry structure leads to a sliding window with the school signage above. Both staircases are framed by terraced, brick planters. Multiple other entryways provide access into the building are located on a number of other elevations to the building's wings.

A variety of both double hung, timber windows and metal sliding windows of varying sizes and forms occupy much of the surface area of all building elevations. Various awning structures and services have been applied to most elevations that are not original features and may have required interventions to structure. Much of the original mid-twentieth century building and associated features, including timber windows, have been retained and the building exhibits no notable or severe dilapidation.