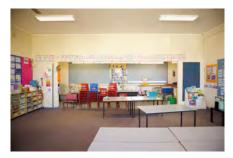

#### 1.4 Description of item

The 1957 Kingscliff Public School building is a double storey, weatherboard structure that extends in two originally linear in wings from a central point defined by a brick— the main entry structure. The roof of both wings is open gable with Marseilles roof tiles and connect at a single point. The main entry structure has a flat roof with a brick parapet. The structure sits on brick piers, approximately 1.3 m above the natural ground level. The cavity below the building's ground floor level is enclosed with both brickwork and timber slat panels.

The interior is accessed primarily through the main entry structure, via a concrete staircase. A second concrete staircase connected to the brick entry structure leads to a sliding window with the school signage above. Both staircases are framed by terraced, brick planters. Multiple other entryways provide access into the building are located on a number of other elevations to the building's wings.

A variety of both double hung, timber windows and metal sliding windows of varying sizes and forms occupy much of the surface area of all building elevations. Various awning structures and services have been applied to most elevations that are not original features and may have required interventions to structure. Much of the original mid-twentieth century building and associated features, including timber windows, have been retained and the building exhibits no notable or severe dilapidation.