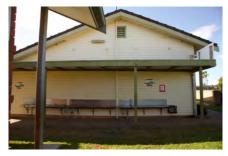

#### 1.4 Description of item

The 1957 Kingscliff Public School building is a double storey, weatherboard structure that extends in two originally linear in wings from a central point defined by a brick— the main entry structure. The roof of both wings is open gable with Marseilles roof tiles and connect at a single point. The main entry structure has a flat roof with a brick parapet. The structure sits on brick piers, approximately 1.3 m above the natural ground level. The cavity below the building's ground floor level is enclosed with both brickwork and timber slat panels.

The interior is accessed primarily through the main entry structure, via a concrete staircase. A second concrete staircase connected to the brick entry structure leads to a sliding window with the school signage above. Both staircases are framed by terraced, brick planters. Multiple other entryways provide access into the building are located on a number of other elevations to the building's wings.

A variety of both double hung, timber windows and metal sliding windows of varying sizes and forms occupy much of the surface area of all building elevations. Various awning structures and services have been applied to most elevations that are not original features and may have required interventions to structure. Much of the original mid-twentieth century building and associated features, including timber windows, have been retained and the building exhibits no notable or severe dilapidation.