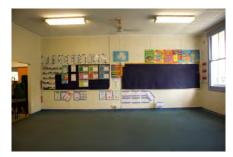

## 4 Photographic image catalogue

The photographic catalogue is presented in Plate 4.1 and includes:

- an image number that corresponds with the photographic base plans. The photographic plans are crossreferenced with the photographic catalogue;
- the digital image number that corresponds with the camera classification of the captured photograph and the provide photographic thumbnails;
- the date the photograph was captured;
- the location where the photograph was captured;
- a brief description of the photograph and the items/locations captured; and
- the orientation the photograph was captured from is indicated on the photographic base plans.

Contact sheets with the thumbnail image is provided in Appendix A and photographic base plans for the project site are provided in Appendix B. The photographic plans are cross-referenced with the photographic register in the catalogue tables below that provide more detailed descriptions of the captured photographs.