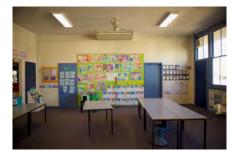

#### 1.4 Description of item

The 1957 Kingscliff Public School building is a double storey, weatherboard structure that extends in two originally linear in wings from a central point defined by a brick— the main entry structure. The roof of both wings is open gable with Marseilles roof tiles and connect at a single point. The main entry structure has a flat roof with a brick parapet. The structure sits on brick piers, approximately 1.3 m above the natural ground level. The cavity below the building's ground floor level is enclosed with both brickwork and timber slat panels.

The interior is accessed primarily through the main entry structure, via a concrete staircase. A second concrete staircase connected to the brick entry structure leads to a sliding window with the school signage above. Both staircases are framed by terraced, brick planters. Multiple other entryways provide access into the building are located on a number of other elevations to the building's wings.

A variety of both double hung, timber windows and metal sliding windows of varying sizes and forms occupy much of the surface area of all building elevations. Various awning structures and services have been applied to most elevations that are not original features and may have required interventions to structure. Much of the original mid-twentieth century building and associated features, including timber windows, have been retained and the building exhibits no notable or severe dilapidation.