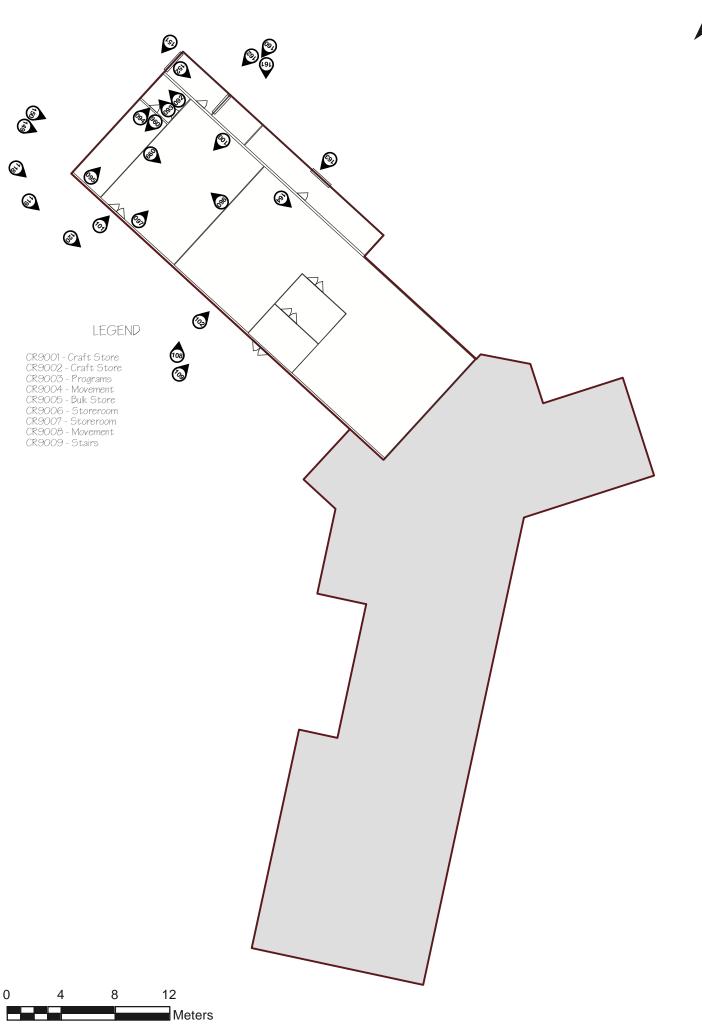

#### 2.3 Base plan drawings

Base plan drawings have been produced using the most visually clear and available floorplans of the subject building and include circular markers with refence numbers related to the image catalogue and small arrows that point in the direction the photographs were taken. The marker locations are positioned as accurately as possible, but do not illustrate the exact location photographs were taken. The base plan can be found in Appendix B.

## 4 Photographic image catalogue

The photographic catalogue is presented in Plate 4.1 and includes:

- an image number that corresponds with the photographic base plans. The photographic plans are crossreferenced with the photographic catalogue;
- the digital image number that corresponds with the camera classification of the captured photograph and the provide photographic thumbnails;
- the date the photograph was captured;
- the location where the photograph was captured;
- a brief description of the photograph and the items/locations captured; and
- the orientation the photograph was captured from is indicated on the photographic base plans.

Contact sheets with the thumbnail image is provided in Appendix A and photographic base plans for the project site are provided in Appendix B. The photographic plans are cross-referenced with the photographic register in the catalogue tables below that provide more detailed descriptions of the captured photographs.