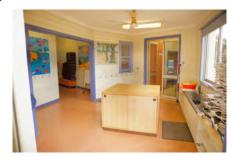

#### 1.4 Description of item

The 1957 Kingscliff Public School building is a double storey, weatherboard structure that extends in two originally linear in wings from a central point defined by a brick— the main entry structure. The roof of both wings is open gable with Marseilles roof tiles and connect at a single point. The main entry structure has a flat roof with a brick parapet. The structure sits on brick piers, approximately 1.3 m above the natural ground level. The cavity below the building's ground floor level is enclosed with both brickwork and timber slat panels.

The interior is accessed primarily through the main entry structure, via a concrete staircase. A second concrete staircase connected to the brick entry structure leads to a sliding window with the school signage above. Both staircases are framed by terraced, brick planters. Multiple other entryways provide access into the building are located on a number of other elevations to the building's wings.

A variety of both double hung, timber windows and metal sliding windows of varying sizes and forms occupy much of the surface area of all building elevations. Various awning structures and services have been applied to most elevations that are not original features and may have required interventions to structure. Much of the original mid-twentieth century building and associated features, including timber windows, have been retained and the building exhibits no notable or severe dilapidation.