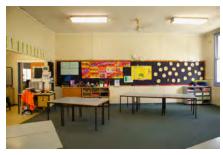

#### 1.4 Description of item

The 1957 Kingscliff Public School building is a double storey, weatherboard structure that extends in two originally linear in wings from a central point defined by a brick— the main entry structure. The roof of both wings is open gable with Marseilles roof tiles and connect at a single point. The main entry structure has a flat roof with a brick parapet. The structure sits on brick piers, approximately 1.3 m above the natural ground level. The cavity below the building's ground floor level is enclosed with both brickwork and timber slat panels.

The interior is accessed primarily through the main entry structure, via a concrete staircase. A second concrete staircase connected to the brick entry structure leads to a sliding window with the school signage above. Both staircases are framed by terraced, brick planters. Multiple other entryways provide access into the building are located on a number of other elevations to the building's wings.

A variety of both double hung, timber windows and metal sliding windows of varying sizes and forms occupy much of the surface area of all building elevations. Various awning structures and services have been applied to most elevations that are not original features and may have required interventions to structure. Much of the original mid-twentieth century building and associated features, including timber windows, have been retained and the building exhibits no notable or severe dilapidation.