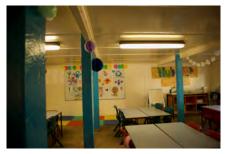

#### 1.4 Description of item

The 1957 Kingscliff Public School building is a double storey, weatherboard structure that extends in two originally linear in wings from a central point defined by a brick— the main entry structure. The roof of both wings is open gable with Marseilles roof tiles and connect at a single point. The main entry structure has a flat roof with a brick parapet. The structure sits on brick piers, approximately 1.3 m above the natural ground level. The cavity below the building's ground floor level is enclosed with both brickwork and timber slat panels.

The interior is accessed primarily through the main entry structure, via a concrete staircase. A second concrete staircase connected to the brick entry structure leads to a sliding window with the school signage above. Both staircases are framed by terraced, brick planters. Multiple other entryways provide access into the building are located on a number of other elevations to the building's wings.

A variety of both double hung, timber windows and metal sliding windows of varying sizes and forms occupy much of the surface area of all building elevations. Various awning structures and services have been applied to most elevations that are not original features and may have required interventions to structure. Much of the original mid-twentieth century building and associated features, including timber windows, have been retained and the building exhibits no notable or severe dilapidation.