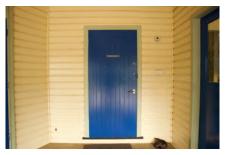

#### 1.4 Description of item

The 1957 Kingscliff Public School building is a double storey, weatherboard structure that extends in two originally linear in wings from a central point defined by a brick— the main entry structure. The roof of both wings is open gable with Marseilles roof tiles and connect at a single point. The main entry structure has a flat roof with a brick parapet. The structure sits on brick piers, approximately 1.3 m above the natural ground level. The cavity below the building's ground floor level is enclosed with both brickwork and timber slat panels.

The interior is accessed primarily through the main entry structure, via a concrete staircase. A second concrete staircase connected to the brick entry structure leads to a sliding window with the school signage above. Both staircases are framed by terraced, brick planters. Multiple other entryways provide access into the building are located on a number of other elevations to the building's wings.