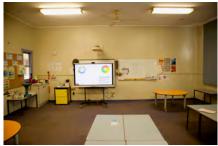

## 4 Photographic image catalogue

The photographic catalogue is presented in Plate 4.1 and includes:

- an image number that corresponds with the photographic base plans. The photographic plans are crossreferenced with the photographic catalogue;
- the digital image number that corresponds with the camera classification of the captured photograph and the provide photographic thumbnails;
- the date the photograph was captured;
- the location where the photograph was captured;
- a brief description of the photograph and the items/locations captured; and
- the orientation the photograph was captured from is indicated on the photographic base plans.

Contact sheets with the thumbnail image is provided in Appendix A and photographic base plans for the project site are provided in Appendix B. The photographic plans are cross-referenced with the photographic register in the catalogue tables below that provide more detailed descriptions of the captured photographs.