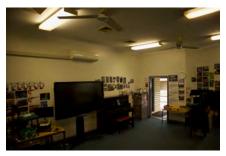

#### 1.4 Description of item

The 1957 Kingscliff Public School building is a double storey, weatherboard structure that extends in two originally linear in wings from a central point defined by a brick— the main entry structure. The roof of both wings is open gable with Marseilles roof tiles and connect at a single point. The main entry structure has a flat roof with a brick parapet. The structure sits on brick piers, approximately 1.3 m above the natural ground level. The cavity below the building's ground floor level is enclosed with both brickwork and timber slat panels.

The interior is accessed primarily through the main entry structure, via a concrete staircase. A second concrete staircase connected to the brick entry structure leads to a sliding window with the school signage above. Both staircases are framed by terraced, brick planters. Multiple other entryways provide access into the building are located on a number of other elevations to the building's wings.

A variety of both double hung, timber windows and metal sliding windows of varying sizes and forms occupy much of the surface area of all building elevations. Various awning structures and services have been applied to most elevations that are not original features and may have required interventions to structure. Much of the original mid-twentieth century building and associated features, including timber windows, have been retained and the building exhibits no notable or severe dilapidation.