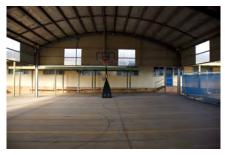

#### 1.4 Description of item

The 1957 Kingscliff Public School building is a double storey, weatherboard structure that extends in two originally linear in wings from a central point defined by a brick— the main entry structure. The roof of both wings is open gable with Marseilles roof tiles and connect at a single point. The main entry structure has a flat roof with a brick parapet. The structure sits on brick piers, approximately 1.3 m above the natural ground level. The cavity below the building's ground floor level is enclosed with both brickwork and timber slat panels.

The interior is accessed primarily through the main entry structure, via a concrete staircase. A second concrete staircase connected to the brick entry structure leads to a sliding window with the school signage above. Both staircases are framed by terraced, brick planters. Multiple other entryways provide access into the building are located on a number of other elevations to the building's wings.

A variety of both double hung, timber windows and metal sliding windows of varying sizes and forms occupy much of the surface area of all building elevations. Various awning structures and services have been applied to most elevations that are not original features and may have required interventions to structure. Much of the original mid-twentieth century building and associated features, including timber windows, have been retained and the building exhibits no notable or severe dilapidation.