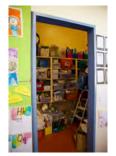

#### 1.4 Description of item

The 1957 Kingscliff Public School building is a double storey, weatherboard structure that extends in two originally linear in wings from a central point defined by a brick— the main entry structure. The roof of both wings is open gable with Marseilles roof tiles and connect at a single point. The main entry structure has a flat roof with a brick parapet. The structure sits on brick piers, approximately 1.3 m above the natural ground level. The cavity below the building's ground floor level is enclosed with both brickwork and timber slat panels.

The interior is accessed primarily through the main entry structure, via a concrete staircase. A second concrete staircase connected to the brick entry structure leads to a sliding window with the school signage above. Both staircases are framed by terraced, brick planters. Multiple other entryways provide access into the building are located on a number of other elevations to the building's wings.

A variety of both double hung, timber windows and metal sliding windows of varying sizes and forms occupy much of the surface area of all building elevations. Various awning structures and services have been applied to most elevations that are not original features and may have required interventions to structure. Much of the original mid-twentieth century building and associated features, including timber windows, have been retained and the building exhibits no notable or severe dilapidation.