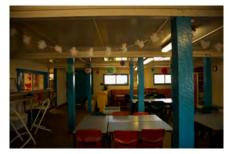

#### 1.4 Description of item

The 1957 Kingscliff Public School building is a double storey, weatherboard structure that extends in two originally linear in wings from a central point defined by a brick— the main entry structure. The roof of both wings is open gable with Marseilles roof tiles and connect at a single point. The main entry structure has a flat roof with a brick parapet. The structure sits on brick piers, approximately 1.3 m above the natural ground level. The cavity below the building's ground floor level is enclosed with both brickwork and timber slat panels.

The interior is accessed primarily through the main entry structure, via a concrete staircase. A second concrete staircase connected to the brick entry structure leads to a sliding window with the school signage above. Both staircases are framed by terraced, brick planters. Multiple other entryways provide access into the building are located on a number of other elevations to the building's wings.

A variety of both double hung, timber windows and metal sliding windows of varying sizes and forms occupy much of the surface area of all building elevations. Various awning structures and services have been applied to most elevations that are not original features and may have required interventions to structure. Much of the original mid-twentieth century building and associated features, including timber windows, have been retained and the building exhibits no notable or severe dilapidation.