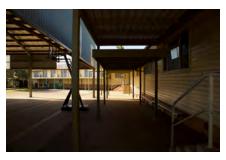

#### 1.4 Description of item

The 1957 Kingscliff Public School building is a double storey, weatherboard structure that extends in two originally linear in wings from a central point defined by a brick— the main entry structure. The roof of both wings is open gable with Marseilles roof tiles and connect at a single point. The main entry structure has a flat roof with a brick parapet. The structure sits on brick piers, approximately 1.3 m above the natural ground level. The cavity below the building's ground floor level is enclosed with both brickwork and timber slat panels.

The interior is accessed primarily through the main entry structure, via a concrete staircase. A second concrete staircase connected to the brick entry structure leads to a sliding window with the school signage above. Both staircases are framed by terraced, brick planters. Multiple other entryways provide access into the building are located on a number of other elevations to the building's wings.

A variety of both double hung, timber windows and metal sliding windows of varying sizes and forms occupy much of the surface area of all building elevations. Various awning structures and services have been applied to most elevations that are not original features and may have required interventions to structure. Much of the original mid-twentieth century building and associated features, including timber windows, have been retained and the building exhibits no notable or severe dilapidation.