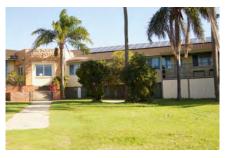

#### 1.4 Description of item

The 1957 Kingscliff Public School building is a double storey, weatherboard structure that extends in two originally linear in wings from a central point defined by a brick— the main entry structure. The roof of both wings is open gable with Marseilles roof tiles and connect at a single point. The main entry structure has a flat roof with a brick parapet. The structure sits on brick piers, approximately 1.3 m above the natural ground level. The cavity below the building's ground floor level is enclosed with both brickwork and timber slat panels.

The interior is accessed primarily through the main entry structure, via a concrete staircase. A second concrete staircase connected to the brick entry structure leads to a sliding window with the school signage above. Both staircases are framed by terraced, brick planters. Multiple other entryways provide access into the building are located on a number of other elevations to the building's wings.

A variety of both double hung, timber windows and metal sliding windows of varying sizes and forms occupy much of the surface area of all building elevations. Various awning structures and services have been applied to most elevations that are not original features and may have required interventions to structure. Much of the original mid-twentieth century building and associated features, including timber windows, have been retained and the building exhibits no notable or severe dilapidation.