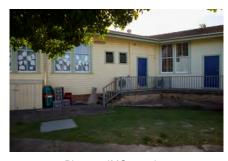

#### 1.4 Description of item

The 1957 Kingscliff Public School building is a double storey, weatherboard structure that extends in two originally linear in wings from a central point defined by a brick— the main entry structure. The roof of both wings is open gable with Marseilles roof tiles and connect at a single point. The main entry structure has a flat roof with a brick parapet. The structure sits on brick piers, approximately 1.3 m above the natural ground level. The cavity below the building's ground floor level is enclosed with both brickwork and timber slat panels.

The interior is accessed primarily through the main entry structure, via a concrete staircase. A second concrete staircase connected to the brick entry structure leads to a sliding window with the school signage above. Both staircases are framed by terraced, brick planters. Multiple other entryways provide access into the building are located on a number of other elevations to the building's wings.

A variety of both double hung, timber windows and metal sliding windows of varying sizes and forms occupy much of the surface area of all building elevations. Various awning structures and services have been applied to most elevations that are not original features and may have required interventions to structure. Much of the original mid-twentieth century building and associated features, including timber windows, have been retained and the building exhibits no notable or severe dilapidation.