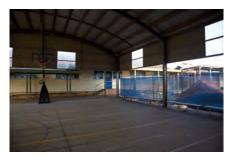

#### 1.4 Description of item

The 1957 Kingscliff Public School building is a double storey, weatherboard structure that extends in two originally linear in wings from a central point defined by a brick— the main entry structure. The roof of both wings is open gable with Marseilles roof tiles and connect at a single point. The main entry structure has a flat roof with a brick parapet. The structure sits on brick piers, approximately 1.3 m above the natural ground level. The cavity below the building's ground floor level is enclosed with both brickwork and timber slat panels.

The interior is accessed primarily through the main entry structure, via a concrete staircase. A second concrete staircase connected to the brick entry structure leads to a sliding window with the school signage above. Both staircases are framed by terraced, brick planters. Multiple other entryways provide access into the building are located on a number of other elevations to the building's wings.

A variety of both double hung, timber windows and metal sliding windows of varying sizes and forms occupy much of the surface area of all building elevations. Various awning structures and services have been applied to most elevations that are not original features and may have required interventions to structure. Much of the original mid-twentieth century building and associated features, including timber windows, have been retained and the building exhibits no notable or severe dilapidation.