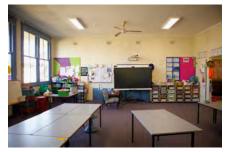

#### 1.4 Description of item

The 1957 Kingscliff Public School building is a double storey, weatherboard structure that extends in two originally linear in wings from a central point defined by a brick— the main entry structure. The roof of both wings is open gable with Marseilles roof tiles and connect at a single point. The main entry structure has a flat roof with a brick parapet. The structure sits on brick piers, approximately 1.3 m above the natural ground level. The cavity below the building's ground floor level is enclosed with both brickwork and timber slat panels.

The interior is accessed primarily through the main entry structure, via a concrete staircase. A second concrete staircase connected to the brick entry structure leads to a sliding window with the school signage above. Both staircases are framed by terraced, brick planters. Multiple other entryways provide access into the building are located on a number of other elevations to the building's wings.

A variety of both double hung, timber windows and metal sliding windows of varying sizes and forms occupy much of the surface area of all building elevations. Various awning structures and services have been applied to most elevations that are not original features and may have required interventions to structure. Much of the original mid-twentieth century building and associated features, including timber windows, have been retained and the building exhibits no notable or severe dilapidation.