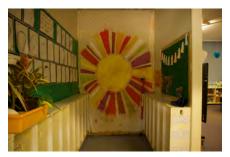

The interior is accessed primarily through the main entry structure, via a concrete staircase. A second concrete staircase connected to the brick entry structure leads to a sliding window with the school signage above. Both staircases are framed by terraced, brick planters. Multiple other entryways provide access into the building are located on a number of other elevations to the building's wings.

A variety of both double hung, timber windows and metal sliding windows of varying sizes and forms occupy much of the surface area of all building elevations. Various awning structures and services have been applied to most elevations that are not original features and may have required interventions to structure. Much of the original mid-twentieth century building and associated features, including timber windows, have been retained and the building exhibits no notable or severe dilapidation.