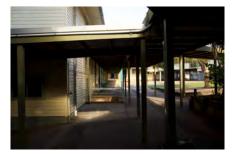

#### 1.4 Description of item

The 1957 Kingscliff Public School building is a double storey, weatherboard structure that extends in two originally linear in wings from a central point defined by a brick— the main entry structure. The roof of both wings is open gable with Marseilles roof tiles and connect at a single point. The main entry structure has a flat roof with a brick parapet. The structure sits on brick piers, approximately 1.3 m above the natural ground level. The cavity below the building's ground floor level is enclosed with both brickwork and timber slat panels.

The interior is accessed primarily through the main entry structure, via a concrete staircase. A second concrete staircase connected to the brick entry structure leads to a sliding window with the school signage above. Both staircases are framed by terraced, brick planters. Multiple other entryways provide access into the building are located on a number of other elevations to the building's wings.

A variety of both double hung, timber windows and metal sliding windows of varying sizes and forms occupy much of the surface area of all building elevations. Various awning structures and services have been applied to most elevations that are not original features and may have required interventions to structure. Much of the original mid-twentieth century building and associated features, including timber windows, have been retained and the building exhibits no notable or severe dilapidation.