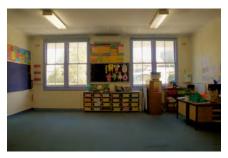

## 4 Photographic image catalogue

The photographic catalogue is presented in Plate 4.1 and includes:

- an image number that corresponds with the photographic base plans. The photographic plans are crossreferenced with the photographic catalogue;
- the digital image number that corresponds with the camera classification of the captured photograph and the provide photographic thumbnails;
- the date the photograph was captured;
- the location where the photograph was captured;
- a brief description of the photograph and the items/locations captured; and
- the orientation the photograph was captured from is indicated on the photographic base plans.

Contact sheets with the thumbnail image is provided in Appendix A and photographic base plans for the project site are provided in Appendix B. The photographic plans are cross-referenced with the photographic register in the catalogue tables below that provide more detailed descriptions of the captured photographs.