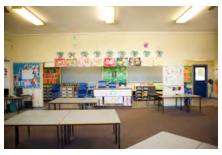

#### 1.4 Description of item

The 1957 Kingscliff Public School building is a double storey, weatherboard structure that extends in two originally linear in wings from a central point defined by a brick— the main entry structure. The roof of both wings is open gable with Marseilles roof tiles and connect at a single point. The main entry structure has a flat roof with a brick parapet. The structure sits on brick piers, approximately 1.3 m above the natural ground level. The cavity below the building's ground floor level is enclosed with both brickwork and timber slat panels.

The interior is accessed primarily through the main entry structure, via a concrete staircase. A second concrete staircase connected to the brick entry structure leads to a sliding window with the school signage above. Both staircases are framed by terraced, brick planters. Multiple other entryways provide access into the building are located on a number of other elevations to the building's wings.

A variety of both double hung, timber windows and metal sliding windows of varying sizes and forms occupy much of the surface area of all building elevations. Various awning structures and services have been applied to most elevations that are not original features and may have required interventions to structure. Much of the original mid-twentieth century building and associated features, including timber windows, have been retained and the building exhibits no notable or severe dilapidation.