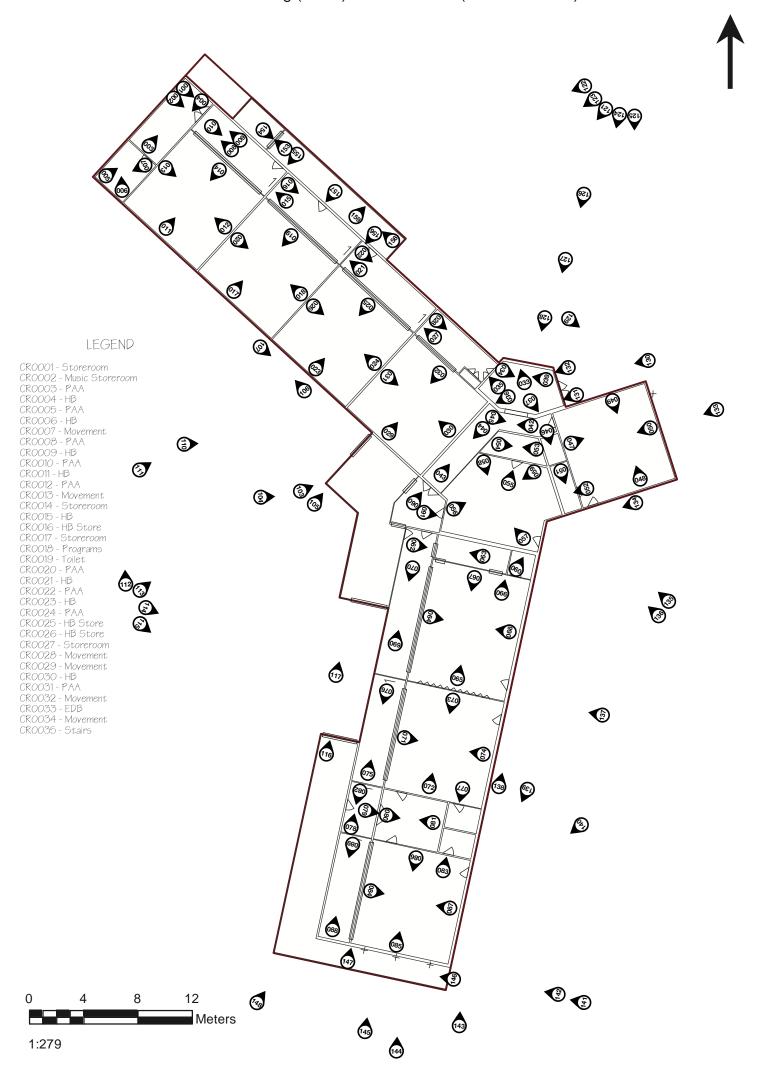

#### 2.3 Base plan drawings

Base plan drawings have been produced using the most visually clear and available floorplans of the subject building and include circular markers with refence numbers related to the image catalogue and small arrows that point in the direction the photographs were taken. The marker locations are positioned as accurately as possible, but do not illustrate the exact location photographs were taken. The base plan can be found in Appendix B.

## 4 Photographic image catalogue

The photographic catalogue is presented in Plate 4.1 and includes:

- an image number that corresponds with the photographic base plans. The photographic plans are crossreferenced with the photographic catalogue;
- the digital image number that corresponds with the camera classification of the captured photograph and the provide photographic thumbnails;
- the date the photograph was captured;
- the location where the photograph was captured;
- a brief description of the photograph and the items/locations captured; and
- the orientation the photograph was captured from is indicated on the photographic base plans.

Contact sheets with the thumbnail image is provided in Appendix A and photographic base plans for the project site are provided in Appendix B. The photographic plans are cross-referenced with the photographic register in the catalogue tables below that provide more detailed descriptions of the captured photographs.