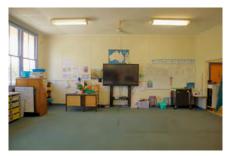

## 4 Photographic image catalogue

The photographic catalogue is presented in Plate 4.1 and includes:

- an image number that corresponds with the photographic base plans. The photographic plans are crossreferenced with the photographic catalogue;
- the digital image number that corresponds with the camera classification of the captured photograph and the provide photographic thumbnails;
- the date the photograph was captured;
- the location where the photograph was captured;
- a brief description of the photograph and the items/locations captured; and
- the orientation the photograph was captured from is indicated on the photographic base plans.

Contact sheets with the thumbnail image is provided in Appendix A and photographic base plans for the project site are provided in Appendix B. The photographic plans are cross-referenced with the photographic register in the catalogue tables below that provide more detailed descriptions of the captured photographs.