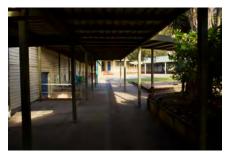

#### 1.4 Description of item

The 1957 Kingscliff Public School building is a double storey, weatherboard structure that extends in two originally linear in wings from a central point defined by a brick— the main entry structure. The roof of both wings is open gable with Marseilles roof tiles and connect at a single point. The main entry structure has a flat roof with a brick parapet. The structure sits on brick piers, approximately 1.3 m above the natural ground level. The cavity below the building's ground floor level is enclosed with both brickwork and timber slat panels.

The interior is accessed primarily through the main entry structure, via a concrete staircase. A second concrete staircase connected to the brick entry structure leads to a sliding window with the school signage above. Both staircases are framed by terraced, brick planters. Multiple other entryways provide access into the building are located on a number of other elevations to the building's wings.

A variety of both double hung, timber windows and metal sliding windows of varying sizes and forms occupy much of the surface area of all building elevations. Various awning structures and services have been applied to most elevations that are not original features and may have required interventions to structure. Much of the original mid-twentieth century building and associated features, including timber windows, have been retained and the building exhibits no notable or severe dilapidation.