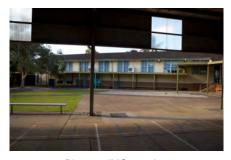

#### 1.3 Site description

The focus of the PAR is the 1957 school building in the northern section of the Kingscliff Public School site). Kingscliff Public School is located 12 Orient Street, Kingscliff, NSW within the boundary of Lot1/DP384195 in the Tweed local Government area (Tweed LGA), Parish of Cudgen, County of Rous.

#### 3.1 Description of existing environment

Kingscliff Public School is located in a suburban residential area of the Kingscliff village.

The school was established in 1957 and the first building was a winged weatherboard structure radiating from the main entrance (subject building). The subject building is located in the northern portion of the project area, along with the early years' playground and numerous demountable structures. This northern portion of the project area has been subjected to high degrees of ground disturbances including the ground level build up in the form of fill (Douglas and Partners, 2020).