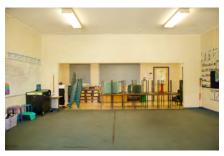

## 4 Photographic image catalogue

The photographic catalogue is presented in Plate 4.1 and includes:

- an image number that corresponds with the photographic base plans. The photographic plans are crossreferenced with the photographic catalogue;
- the digital image number that corresponds with the camera classification of the captured photograph and the provide photographic thumbnails;
- the date the photograph was captured;
- the location where the photograph was captured;
- a brief description of the photograph and the items/locations captured; and
- the orientation the photograph was captured from is indicated on the photographic base plans.

Contact sheets with the thumbnail image is provided in Appendix A and photographic base plans for the project site are provided in Appendix B. The photographic plans are cross-referenced with the photographic register in the catalogue tables below that provide more detailed descriptions of the captured photographs.