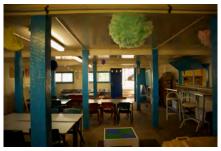

#### 1.4 Description of item

The 1957 Kingscliff Public School building is a double storey, weatherboard structure that extends in two originally linear in wings from a central point defined by a brick— the main entry structure. The roof of both wings is open gable with Marseilles roof tiles and connect at a single point. The main entry structure has a flat roof with a brick parapet. The structure sits on brick piers, approximately 1.3 m above the natural ground level. The cavity below the building's ground floor level is enclosed with both brickwork and timber slat panels.

The interior is accessed primarily through the main entry structure, via a concrete staircase. A second concrete staircase connected to the brick entry structure leads to a sliding window with the school signage above. Both staircases are framed by terraced, brick planters. Multiple other entryways provide access into the building are located on a number of other elevations to the building's wings.

A variety of both double hung, timber windows and metal sliding windows of varying sizes and forms occupy much of the surface area of all building elevations. Various awning structures and services have been applied to most elevations that are not original features and may have required interventions to structure. Much of the original mid-twentieth century building and associated features, including timber windows, have been retained and the building exhibits no notable or severe dilapidation.