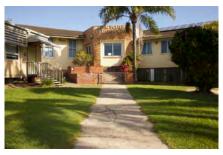

#### 1.4 Description of item

The 1957 Kingscliff Public School building is a double storey, weatherboard structure that extends in two originally linear in wings from a central point defined by a brick— the main entry structure. The roof of both wings is open gable with Marseilles roof tiles and connect at a single point. The main entry structure has a flat roof with a brick parapet. The structure sits on brick piers, approximately 1.3 m above the natural ground level. The cavity below the building's ground floor level is enclosed with both brickwork and timber slat panels.

The interior is accessed primarily through the main entry structure, via a concrete staircase. A second concrete staircase connected to the brick entry structure leads to a sliding window with the school signage above. Both staircases are framed by terraced, brick planters. Multiple other entryways provide access into the building are located on a number of other elevations to the building's wings.

#### 3.1 Description of existing environment

Kingscliff Public School is located in a suburban residential area of the Kingscliff village.

The school was established in 1957 and the first building was a winged weatherboard structure radiating from the main entrance (subject building). The subject building is located in the northern portion of the project area, along with the early years' playground and numerous demountable structures. This northern portion of the project area has been subjected to high degrees of ground disturbances including the ground level build up in the form of fill (Douglas and Partners, 2020).