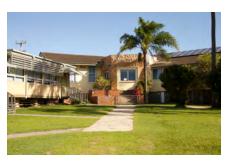

#### 1.4 Description of item

The 1957 Kingscliff Public School building is a double storey, weatherboard structure that extends in two originally linear in wings from a central point defined by a brick— the main entry structure. The roof of both wings is open gable with Marseilles roof tiles and connect at a single point. The main entry structure has a flat roof with a brick parapet. The structure sits on brick piers, approximately 1.3 m above the natural ground level. The cavity below the building's ground floor level is enclosed with both brickwork and timber slat panels.

The interior is accessed primarily through the main entry structure, via a concrete staircase. A second concrete staircase connected to the brick entry structure leads to a sliding window with the school signage above. Both staircases are framed by terraced, brick planters. Multiple other entryways provide access into the building are located on a number of other elevations to the building's wings.

A variety of both double hung, timber windows and metal sliding windows of varying sizes and forms occupy much of the surface area of all building elevations. Various awning structures and services have been applied to most elevations that are not original features and may have required interventions to structure. Much of the original mid-twentieth century building and associated features, including timber windows, have been retained and the building exhibits no notable or severe dilapidation.