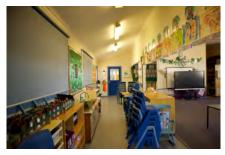

#### 1.4 Description of item

The 1957 Kingscliff Public School building is a double storey, weatherboard structure that extends in two originally linear in wings from a central point defined by a brick— the main entry structure. The roof of both wings is open gable with Marseilles roof tiles and connect at a single point. The main entry structure has a flat roof with a brick parapet. The structure sits on brick piers, approximately 1.3 m above the natural ground level. The cavity below the building's ground floor level is enclosed with both brickwork and timber slat panels.

The interior is accessed primarily through the main entry structure, via a concrete staircase. A second concrete staircase connected to the brick entry structure leads to a sliding window with the school signage above. Both staircases are framed by terraced, brick planters. Multiple other entryways provide access into the building are located on a number of other elevations to the building's wings.

A variety of both double hung, timber windows and metal sliding windows of varying sizes and forms occupy much of the surface area of all building elevations. Various awning structures and services have been applied to most elevations that are not original features and may have required interventions to structure. Much of the original mid-twentieth century building and associated features, including timber windows, have been retained and the building exhibits no notable or severe dilapidation.