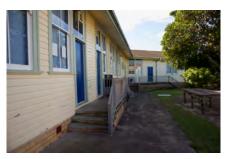

#### 1.4 Description of item

The 1957 Kingscliff Public School building is a double storey, weatherboard structure that extends in two originally linear in wings from a central point defined by a brick— the main entry structure. The roof of both wings is open gable with Marseilles roof tiles and connect at a single point. The main entry structure has a flat roof with a brick parapet. The structure sits on brick piers, approximately 1.3 m above the natural ground level. The cavity below the building's ground floor level is enclosed with both brickwork and timber slat panels.

The interior is accessed primarily through the main entry structure, via a concrete staircase. A second concrete staircase connected to the brick entry structure leads to a sliding window with the school signage above. Both staircases are framed by terraced, brick planters. Multiple other entryways provide access into the building are located on a number of other elevations to the building's wings.

A variety of both double hung, timber windows and metal sliding windows of varying sizes and forms occupy much of the surface area of all building elevations. Various awning structures and services have been applied to most elevations that are not original features and may have required interventions to structure. Much of the original mid-twentieth century building and associated features, including timber windows, have been retained and the building exhibits no notable or severe dilapidation.