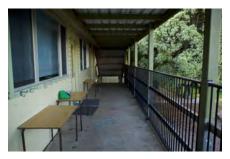

A variety of both double hung, timber windows and metal sliding windows of varying sizes and forms occupy much of the surface area of all building elevations. Various awning structures and services have been applied to most elevations that are not original features and may have required interventions to structure. Much of the original mid-twentieth century building and associated features, including timber windows, have been retained and the building exhibits no notable or severe dilapidation.