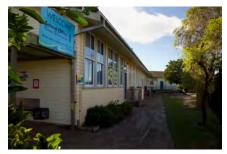

#### 1.4 Description of item

The 1957 Kingscliff Public School building is a double storey, weatherboard structure that extends in two originally linear in wings from a central point defined by a brick— the main entry structure. The roof of both wings is open gable with Marseilles roof tiles and connect at a single point. The main entry structure has a flat roof with a brick parapet. The structure sits on brick piers, approximately 1.3 m above the natural ground level. The cavity below the building's ground floor level is enclosed with both brickwork and timber slat panels.

The interior is accessed primarily through the main entry structure, via a concrete staircase. A second concrete staircase connected to the brick entry structure leads to a sliding window with the school signage above. Both staircases are framed by terraced, brick planters. Multiple other entryways provide access into the building are located on a number of other elevations to the building's wings.

A variety of both double hung, timber windows and metal sliding windows of varying sizes and forms occupy much of the surface area of all building elevations. Various awning structures and services have been applied to most elevations that are not original features and may have required interventions to structure. Much of the original mid-twentieth century building and associated features, including timber windows, have been retained and the building exhibits no notable or severe dilapidation.

The Kingscliff Public School building was proposed in 1955 and constructed in 1957 and exhibits both a midtwentieth century vernacular, expressed in the main entry structure and a post-war aesthetic in the materiality and form of the building's wings. This amalgamation of styles and its simplicity of form and design is circumstantial, related to the period and geographic context of its construction and the financial resources available to the community at the time. The building is directly associated with its historic connection with the local community as purpose-built for education and the first iteration of this type of building within the Kingscliff Public School site. Nevertheless, it does not reach the threshold of this criterion, despite being of interest in this regard.