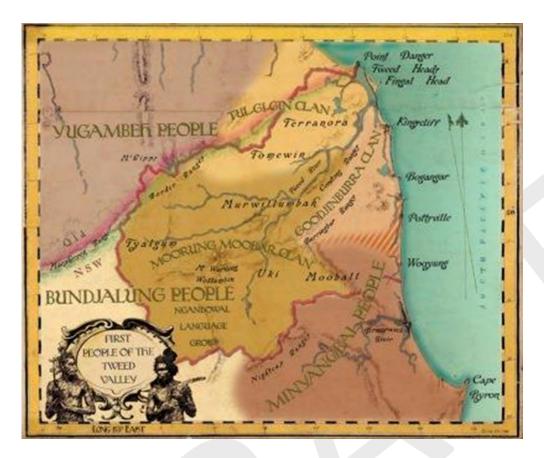

#### 3.3.1 Indigenous heritage

Kingscliff Public School lies within the country of the Bundjalung-Yugambeh language group. Oral histories in the Tweed River Valley tell of Three Brothers who came to the land in the Dreaming, gave the people lore and formed three tribes who spread across the country (Tweed Regional Museum, 2020). The three tribes continue to be represented in the three groups of the Tweed Valley and ethnographic records indicate the Goodjingburra (Coodjingburra) clan, who spoke the Ngandowal dialect, occupied the area between the Tweed River and Pottsville (Plate 3.1) (Boileau, 2004, pp. 20–21). Kingscliff was a significant location within the Goodjingburra territory as it held the source of ceremonial red ochre (Boileau, 2004, p. 20).

Plate 3.1 Map of the First People of the Tweed Valley. Source: Tweed Regional Museum 2020.