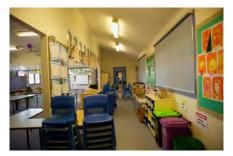

#### 1.4 Description of item

The 1957 Kingscliff Public School building is a double storey, weatherboard structure that extends in two originally linear in wings from a central point defined by a brick— the main entry structure. The roof of both wings is open gable with Marseilles roof tiles and connect at a single point. The main entry structure has a flat roof with a brick parapet. The structure sits on brick piers, approximately 1.3 m above the natural ground level. The cavity below the building's ground floor level is enclosed with both brickwork and timber slat panels.

The interior is accessed primarily through the main entry structure, via a concrete staircase. A second concrete staircase connected to the brick entry structure leads to a sliding window with the school signage above. Both staircases are framed by terraced, brick planters. Multiple other entryways provide access into the building are located on a number of other elevations to the building's wings.

A variety of both double hung, timber windows and metal sliding windows of varying sizes and forms occupy much of the surface area of all building elevations. Various awning structures and services have been applied to most elevations that are not original features and may have required interventions to structure. Much of the original mid-twentieth century building and associated features, including timber windows, have been retained and the building exhibits no notable or severe dilapidation.