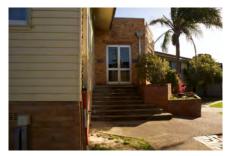

#### 1.4 Description of item

The 1957 Kingscliff Public School building is a double storey, weatherboard structure that extends in two originally linear in wings from a central point defined by a brick— the main entry structure. The roof of both wings is open gable with Marseilles roof tiles and connect at a single point. The main entry structure has a flat roof with a brick parapet. The structure sits on brick piers, approximately 1.3 m above the natural ground level. The cavity below the building's ground floor level is enclosed with both brickwork and timber slat panels.

The interior is accessed primarily through the main entry structure, via a concrete staircase. A second concrete staircase connected to the brick entry structure leads to a sliding window with the school signage above. Both staircases are framed by terraced, brick planters. Multiple other entryways provide access into the building are located on a number of other elevations to the building's wings.