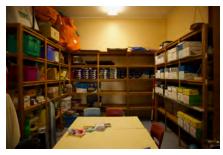

#### 1.4 Description of item

The 1957 Kingscliff Public School building is a double storey, weatherboard structure that extends in two originally linear in wings from a central point defined by a brick— the main entry structure. The roof of both wings is open gable with Marseilles roof tiles and connect at a single point. The main entry structure has a flat roof with a brick parapet. The structure sits on brick piers, approximately 1.3 m above the natural ground level. The cavity below the building's ground floor level is enclosed with both brickwork and timber slat panels.

The interior is accessed primarily through the main entry structure, via a concrete staircase. A second concrete staircase connected to the brick entry structure leads to a sliding window with the school signage above. Both staircases are framed by terraced, brick planters. Multiple other entryways provide access into the building are located on a number of other elevations to the building's wings.

A variety of both double hung, timber windows and metal sliding windows of varying sizes and forms occupy much of the surface area of all building elevations. Various awning structures and services have been applied to most elevations that are not original features and may have required interventions to structure. Much of the original mid-twentieth century building and associated features, including timber windows, have been retained and the building exhibits no notable or severe dilapidation.