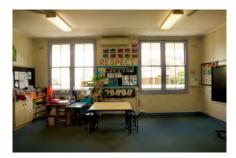

## 4 Photographic image catalogue

The photographic catalogue is presented in Plate 4.1 and includes:

- an image number that corresponds with the photographic base plans. The photographic plans are crossreferenced with the photographic catalogue;
- the digital image number that corresponds with the camera classification of the captured photograph and the provide photographic thumbnails;
- the date the photograph was captured;
- the location where the photograph was captured;
- a brief description of the photograph and the items/locations captured; and
- the orientation the photograph was captured from is indicated on the photographic base plans.

Contact sheets with the thumbnail image is provided in Appendix A and photographic base plans for the project site are provided in Appendix B. The photographic plans are cross-referenced with the photographic register in the catalogue tables below that provide more detailed descriptions of the captured photographs.