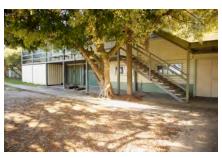

#### 1.4 Description of item

The 1957 Kingscliff Public School building is a double storey, weatherboard structure that extends in two originally linear in wings from a central point defined by a brick— the main entry structure. The roof of both wings is open gable with Marseilles roof tiles and connect at a single point. The main entry structure has a flat roof with a brick parapet. The structure sits on brick piers, approximately 1.3 m above the natural ground level. The cavity below the building's ground floor level is enclosed with both brickwork and timber slat panels.

The interior is accessed primarily through the main entry structure, via a concrete staircase. A second concrete staircase connected to the brick entry structure leads to a sliding window with the school signage above. Both staircases are framed by terraced, brick planters. Multiple other entryways provide access into the building are located on a number of other elevations to the building's wings.