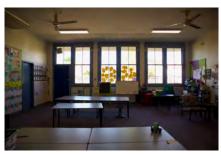

#### 1.4 Description of item

The 1957 Kingscliff Public School building is a double storey, weatherboard structure that extends in two originally linear in wings from a central point defined by a brick— the main entry structure. The roof of both wings is open gable with Marseilles roof tiles and connect at a single point. The main entry structure has a flat roof with a brick parapet. The structure sits on brick piers, approximately 1.3 m above the natural ground level. The cavity below the building's ground floor level is enclosed with both brickwork and timber slat panels.

The interior is accessed primarily through the main entry structure, via a concrete staircase. A second concrete staircase connected to the brick entry structure leads to a sliding window with the school signage above. Both staircases are framed by terraced, brick planters. Multiple other entryways provide access into the building are located on a number of other elevations to the building's wings.

A variety of both double hung, timber windows and metal sliding windows of varying sizes and forms occupy much of the surface area of all building elevations. Various awning structures and services have been applied to most elevations that are not original features and may have required interventions to structure. Much of the original mid-twentieth century building and associated features, including timber windows, have been retained and the building exhibits no notable or severe dilapidation.