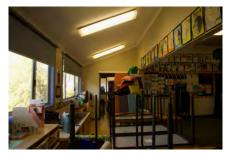

A variety of both double hung, timber windows and metal sliding windows of varying sizes and forms occupy much of the surface area of all building elevations. Various awning structures and services have been applied to most elevations that are not original features and may have required interventions to structure. Much of the original mid-twentieth century building and associated features, including timber windows, have been retained and the building exhibits no notable or severe dilapidation.