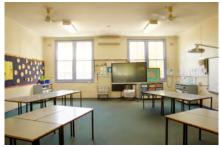

#### 1.4 Description of item

The 1957 Kingscliff Public School building is a double storey, weatherboard structure that extends in two originally linear in wings from a central point defined by a brick— the main entry structure. The roof of both wings is open gable with Marseilles roof tiles and connect at a single point. The main entry structure has a flat roof with a brick parapet. The structure sits on brick piers, approximately 1.3 m above the natural ground level. The cavity below the building's ground floor level is enclosed with both brickwork and timber slat panels.

The interior is accessed primarily through the main entry structure, via a concrete staircase. A second concrete staircase connected to the brick entry structure leads to a sliding window with the school signage above. Both staircases are framed by terraced, brick planters. Multiple other entryways provide access into the building are located on a number of other elevations to the building's wings.

A variety of both double hung, timber windows and metal sliding windows of varying sizes and forms occupy much of the surface area of all building elevations. Various awning structures and services have been applied to most elevations that are not original features and may have required interventions to structure. Much of the original mid-twentieth century building and associated features, including timber windows, have been retained and the building exhibits no notable or severe dilapidation.