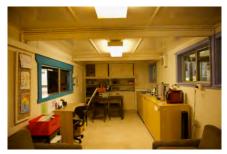

#### 1.4 Description of item

The 1957 Kingscliff Public School building is a double storey, weatherboard structure that extends in two originally linear in wings from a central point defined by a brick— the main entry structure. The roof of both wings is open gable with Marseilles roof tiles and connect at a single point. The main entry structure has a flat roof with a brick parapet. The structure sits on brick piers, approximately 1.3 m above the natural ground level. The cavity below the building's ground floor level is enclosed with both brickwork and timber slat panels.

The interior is accessed primarily through the main entry structure, via a concrete staircase. A second concrete staircase connected to the brick entry structure leads to a sliding window with the school signage above. Both staircases are framed by terraced, brick planters. Multiple other entryways provide access into the building are located on a number of other elevations to the building's wings.

A variety of both double hung, timber windows and metal sliding windows of varying sizes and forms occupy much of the surface area of all building elevations. Various awning structures and services have been applied to most elevations that are not original features and may have required interventions to structure. Much of the original mid-twentieth century building and associated features, including timber windows, have been retained and the building exhibits no notable or severe dilapidation.