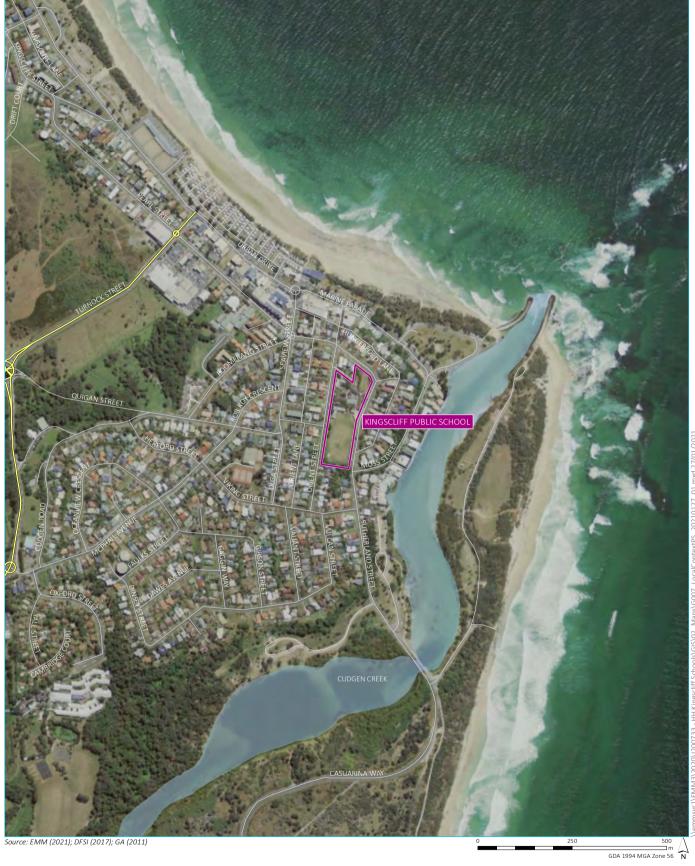

#### 1.3 Site description

The focus of the PAR is the 1957 school building in the northern section of the Kingscliff Public School site). Kingscliff Public School is located 12 Orient Street, Kingscliff, NSW within the boundary of Lot1/DP384195 in the Tweed local Government area (Tweed LGA), Parish of Cudgen, County of Rous.

KEY

Project area

— Major road

— Minor road

Named waterbody

Project area in the local context

School Infrastructure KPS Photographic Archival Report Figure 1.1