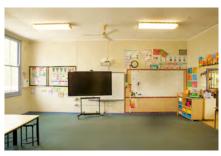

## 4 Photographic image catalogue

The photographic catalogue is presented in Plate 4.1 and includes:

- an image number that corresponds with the photographic base plans. The photographic plans are crossreferenced with the photographic catalogue;
- the digital image number that corresponds with the camera classification of the captured photograph and the provide photographic thumbnails;
- the date the photograph was captured;
- the location where the photograph was captured;
- a brief description of the photograph and the items/locations captured; and
- the orientation the photograph was captured from is indicated on the photographic base plans.

Contact sheets with the thumbnail image is provided in Appendix A and photographic base plans for the project site are provided in Appendix B. The photographic plans are cross-referenced with the photographic register in the catalogue tables below that provide more detailed descriptions of the captured photographs.