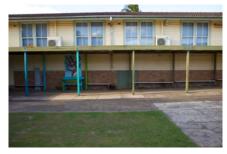

#### 1.4 Description of item

The 1957 Kingscliff Public School building is a double storey, weatherboard structure that extends in two originally linear in wings from a central point defined by a brick— the main entry structure. The roof of both wings is open gable with Marseilles roof tiles and connect at a single point. The main entry structure has a flat roof with a brick parapet. The structure sits on brick piers, approximately 1.3 m above the natural ground level. The cavity below the building's ground floor level is enclosed with both brickwork and timber slat panels.

The interior is accessed primarily through the main entry structure, via a concrete staircase. A second concrete staircase connected to the brick entry structure leads to a sliding window with the school signage above. Both staircases are framed by terraced, brick planters. Multiple other entryways provide access into the building are located on a number of other elevations to the building's wings.

A variety of both double hung, timber windows and metal sliding windows of varying sizes and forms occupy much of the surface area of all building elevations. Various awning structures and services have been applied to most elevations that are not original features and may have required interventions to structure. Much of the original mid-twentieth century building and associated features, including timber windows, have been retained and the building exhibits no notable or severe dilapidation.