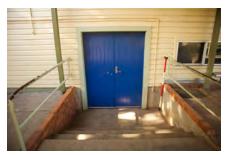

The interior is accessed primarily through the main entry structure, via a concrete staircase. A second concrete staircase connected to the brick entry structure leads to a sliding window with the school signage above. Both staircases are framed by terraced, brick planters. Multiple other entryways provide access into the building are located on a number of other elevations to the building's wings.