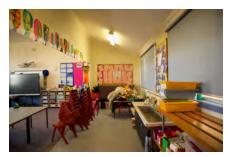

#### 1.4 Description of item

The 1957 Kingscliff Public School building is a double storey, weatherboard structure that extends in two originally linear in wings from a central point defined by a brick— the main entry structure. The roof of both wings is open gable with Marseilles roof tiles and connect at a single point. The main entry structure has a flat roof with a brick parapet. The structure sits on brick piers, approximately 1.3 m above the natural ground level. The cavity below the building's ground floor level is enclosed with both brickwork and timber slat panels.

The interior is accessed primarily through the main entry structure, via a concrete staircase. A second concrete staircase connected to the brick entry structure leads to a sliding window with the school signage above. Both staircases are framed by terraced, brick planters. Multiple other entryways provide access into the building are located on a number of other elevations to the building's wings.

A variety of both double hung, timber windows and metal sliding windows of varying sizes and forms occupy much of the surface area of all building elevations. Various awning structures and services have been applied to most elevations that are not original features and may have required interventions to structure. Much of the original mid-twentieth century building and associated features, including timber windows, have been retained and the building exhibits no notable or severe dilapidation.