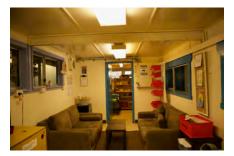

#### 1.4 Description of item

The 1957 Kingscliff Public School building is a double storey, weatherboard structure that extends in two originally linear in wings from a central point defined by a brick— the main entry structure. The roof of both wings is open gable with Marseilles roof tiles and connect at a single point. The main entry structure has a flat roof with a brick parapet. The structure sits on brick piers, approximately 1.3 m above the natural ground level. The cavity below the building's ground floor level is enclosed with both brickwork and timber slat panels.

The interior is accessed primarily through the main entry structure, via a concrete staircase. A second concrete staircase connected to the brick entry structure leads to a sliding window with the school signage above. Both staircases are framed by terraced, brick planters. Multiple other entryways provide access into the building are located on a number of other elevations to the building's wings.

A variety of both double hung, timber windows and metal sliding windows of varying sizes and forms occupy much of the surface area of all building elevations. Various awning structures and services have been applied to most elevations that are not original features and may have required interventions to structure. Much of the original mid-twentieth century building and associated features, including timber windows, have been retained and the building exhibits no notable or severe dilapidation.