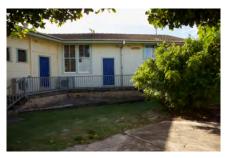

#### 1.4 Description of item

The 1957 Kingscliff Public School building is a double storey, weatherboard structure that extends in two originally linear in wings from a central point defined by a brick— the main entry structure. The roof of both wings is open gable with Marseilles roof tiles and connect at a single point. The main entry structure has a flat roof with a brick parapet. The structure sits on brick piers, approximately 1.3 m above the natural ground level. The cavity below the building's ground floor level is enclosed with both brickwork and timber slat panels.

The interior is accessed primarily through the main entry structure, via a concrete staircase. A second concrete staircase connected to the brick entry structure leads to a sliding window with the school signage above. Both staircases are framed by terraced, brick planters. Multiple other entryways provide access into the building are located on a number of other elevations to the building's wings.

A variety of both double hung, timber windows and metal sliding windows of varying sizes and forms occupy much of the surface area of all building elevations. Various awning structures and services have been applied to most elevations that are not original features and may have required interventions to structure. Much of the original mid-twentieth century building and associated features, including timber windows, have been retained and the building exhibits no notable or severe dilapidation.