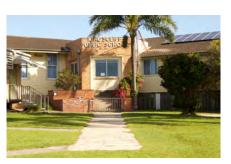

#### 1.4 Description of item

The 1957 Kingscliff Public School building is a double storey, weatherboard structure that extends in two originally linear in wings from a central point defined by a brick— the main entry structure. The roof of both wings is open gable with Marseilles roof tiles and connect at a single point. The main entry structure has a flat roof with a brick parapet. The structure sits on brick piers, approximately 1.3 m above the natural ground level. The cavity below the building's ground floor level is enclosed with both brickwork and timber slat panels.

The interior is accessed primarily through the main entry structure, via a concrete staircase. A second concrete staircase connected to the brick entry structure leads to a sliding window with the school signage above. Both staircases are framed by terraced, brick planters. Multiple other entryways provide access into the building are located on a number of other elevations to the building's wings.

A variety of both double hung, timber windows and metal sliding windows of varying sizes and forms occupy much of the surface area of all building elevations. Various awning structures and services have been applied to most elevations that are not original features and may have required interventions to structure. Much of the original mid-twentieth century building and associated features, including timber windows, have been retained and the building exhibits no notable or severe dilapidation.