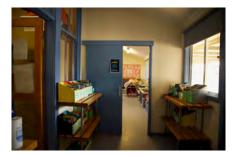

#### 1.4 Description of item

The 1957 Kingscliff Public School building is a double storey, weatherboard structure that extends in two originally linear in wings from a central point defined by a brick— the main entry structure. The roof of both wings is open gable with Marseilles roof tiles and connect at a single point. The main entry structure has a flat roof with a brick parapet. The structure sits on brick piers, approximately 1.3 m above the natural ground level. The cavity below the building's ground floor level is enclosed with both brickwork and timber slat panels.

The interior is accessed primarily through the main entry structure, via a concrete staircase. A second concrete staircase connected to the brick entry structure leads to a sliding window with the school signage above. Both staircases are framed by terraced, brick planters. Multiple other entryways provide access into the building are located on a number of other elevations to the building's wings.

A variety of both double hung, timber windows and metal sliding windows of varying sizes and forms occupy much of the surface area of all building elevations. Various awning structures and services have been applied to most elevations that are not original features and may have required interventions to structure. Much of the original mid-twentieth century building and associated features, including timber windows, have been retained and the building exhibits no notable or severe dilapidation.