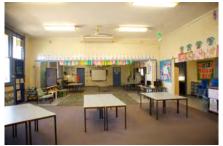

#### 1.4 Description of item

The 1957 Kingscliff Public School building is a double storey, weatherboard structure that extends in two originally linear in wings from a central point defined by a brick— the main entry structure. The roof of both wings is open gable with Marseilles roof tiles and connect at a single point. The main entry structure has a flat roof with a brick parapet. The structure sits on brick piers, approximately 1.3 m above the natural ground level. The cavity below the building's ground floor level is enclosed with both brickwork and timber slat panels.

The interior is accessed primarily through the main entry structure, via a concrete staircase. A second concrete staircase connected to the brick entry structure leads to a sliding window with the school signage above. Both staircases are framed by terraced, brick planters. Multiple other entryways provide access into the building are located on a number of other elevations to the building's wings.

A variety of both double hung, timber windows and metal sliding windows of varying sizes and forms occupy much of the surface area of all building elevations. Various awning structures and services have been applied to most elevations that are not original features and may have required interventions to structure. Much of the original mid-twentieth century building and associated features, including timber windows, have been retained and the building exhibits no notable or severe dilapidation.