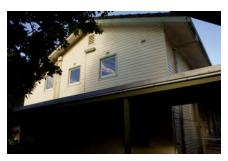

#### 1.4 Description of item

The 1957 Kingscliff Public School building is a double storey, weatherboard structure that extends in two originally linear in wings from a central point defined by a brick— the main entry structure. The roof of both wings is open gable with Marseilles roof tiles and connect at a single point. The main entry structure has a flat roof with a brick parapet. The structure sits on brick piers, approximately 1.3 m above the natural ground level. The cavity below the building's ground floor level is enclosed with both brickwork and timber slat panels.

The interior is accessed primarily through the main entry structure, via a concrete staircase. A second concrete staircase connected to the brick entry structure leads to a sliding window with the school signage above. Both staircases are framed by terraced, brick planters. Multiple other entryways provide access into the building are located on a number of other elevations to the building's wings.

A variety of both double hung, timber windows and metal sliding windows of varying sizes and forms occupy much of the surface area of all building elevations. Various awning structures and services have been applied to most elevations that are not original features and may have required interventions to structure. Much of the original mid-twentieth century building and associated features, including timber windows, have been retained and the building exhibits no notable or severe dilapidation.