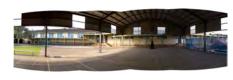

#### 1.4 Description of item

The 1957 Kingscliff Public School building is a double storey, weatherboard structure that extends in two originally linear in wings from a central point defined by a brick— the main entry structure. The roof of both wings is open gable with Marseilles roof tiles and connect at a single point. The main entry structure has a flat roof with a brick parapet. The structure sits on brick piers, approximately 1.3 m above the natural ground level. The cavity below the building's ground floor level is enclosed with both brickwork and timber slat panels.

The interior is accessed primarily through the main entry structure, via a concrete staircase. A second concrete staircase connected to the brick entry structure leads to a sliding window with the school signage above. Both staircases are framed by terraced, brick planters. Multiple other entryways provide access into the building are located on a number of other elevations to the building's wings.

A variety of both double hung, timber windows and metal sliding windows of varying sizes and forms occupy much of the surface area of all building elevations. Various awning structures and services have been applied to most elevations that are not original features and may have required interventions to structure. Much of the original mid-twentieth century building and associated features, including timber windows, have been retained and the building exhibits no notable or severe dilapidation.