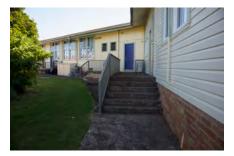

#### 1.4 Description of item

The 1957 Kingscliff Public School building is a double storey, weatherboard structure that extends in two originally linear in wings from a central point defined by a brick— the main entry structure. The roof of both wings is open gable with Marseilles roof tiles and connect at a single point. The main entry structure has a flat roof with a brick parapet. The structure sits on brick piers, approximately 1.3 m above the natural ground level. The cavity below the building's ground floor level is enclosed with both brickwork and timber slat panels.

The interior is accessed primarily through the main entry structure, via a concrete staircase. A second concrete staircase connected to the brick entry structure leads to a sliding window with the school signage above. Both staircases are framed by terraced, brick planters. Multiple other entryways provide access into the building are located on a number of other elevations to the building's wings.

A variety of both double hung, timber windows and metal sliding windows of varying sizes and forms occupy much of the surface area of all building elevations. Various awning structures and services have been applied to most elevations that are not original features and may have required interventions to structure. Much of the original mid-twentieth century building and associated features, including timber windows, have been retained and the building exhibits no notable or severe dilapidation.