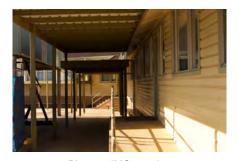

#### 1.4 Description of item

The 1957 Kingscliff Public School building is a double storey, weatherboard structure that extends in two originally linear in wings from a central point defined by a brick— the main entry structure. The roof of both wings is open gable with Marseilles roof tiles and connect at a single point. The main entry structure has a flat roof with a brick parapet. The structure sits on brick piers, approximately 1.3 m above the natural ground level. The cavity below the building's ground floor level is enclosed with both brickwork and timber slat panels.

The interior is accessed primarily through the main entry structure, via a concrete staircase. A second concrete staircase connected to the brick entry structure leads to a sliding window with the school signage above. Both staircases are framed by terraced, brick planters. Multiple other entryways provide access into the building are located on a number of other elevations to the building's wings.

A variety of both double hung, timber windows and metal sliding windows of varying sizes and forms occupy much of the surface area of all building elevations. Various awning structures and services have been applied to most elevations that are not original features and may have required interventions to structure. Much of the original mid-twentieth century building and associated features, including timber windows, have been retained and the building exhibits no notable or severe dilapidation.