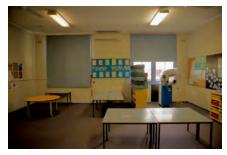

## 4 Photographic image catalogue

The photographic catalogue is presented in Plate 4.1 and includes:

- an image number that corresponds with the photographic base plans. The photographic plans are crossreferenced with the photographic catalogue;
- the digital image number that corresponds with the camera classification of the captured photograph and the provide photographic thumbnails;
- the date the photograph was captured;
- the location where the photograph was captured;
- a brief description of the photograph and the items/locations captured; and
- the orientation the photograph was captured from is indicated on the photographic base plans.

Contact sheets with the thumbnail image is provided in Appendix A and photographic base plans for the project site are provided in Appendix B. The photographic plans are cross-referenced with the photographic register in the catalogue tables below that provide more detailed descriptions of the captured photographs.