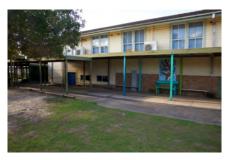

#### 1.4 Description of item

The 1957 Kingscliff Public School building is a double storey, weatherboard structure that extends in two originally linear in wings from a central point defined by a brick— the main entry structure. The roof of both wings is open gable with Marseilles roof tiles and connect at a single point. The main entry structure has a flat roof with a brick parapet. The structure sits on brick piers, approximately 1.3 m above the natural ground level. The cavity below the building's ground floor level is enclosed with both brickwork and timber slat panels.

The interior is accessed primarily through the main entry structure, via a concrete staircase. A second concrete staircase connected to the brick entry structure leads to a sliding window with the school signage above. Both staircases are framed by terraced, brick planters. Multiple other entryways provide access into the building are located on a number of other elevations to the building's wings.

A variety of both double hung, timber windows and metal sliding windows of varying sizes and forms occupy much of the surface area of all building elevations. Various awning structures and services have been applied to most elevations that are not original features and may have required interventions to structure. Much of the original mid-twentieth century building and associated features, including timber windows, have been retained and the building exhibits no notable or severe dilapidation.