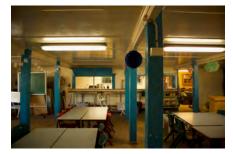

#### 1.4 Description of item

The 1957 Kingscliff Public School building is a double storey, weatherboard structure that extends in two originally linear in wings from a central point defined by a brick— the main entry structure. The roof of both wings is open gable with Marseilles roof tiles and connect at a single point. The main entry structure has a flat roof with a brick parapet. The structure sits on brick piers, approximately 1.3 m above the natural ground level. The cavity below the building's ground floor level is enclosed with both brickwork and timber slat panels.

The interior is accessed primarily through the main entry structure, via a concrete staircase. A second concrete staircase connected to the brick entry structure leads to a sliding window with the school signage above. Both staircases are framed by terraced, brick planters. Multiple other entryways provide access into the building are located on a number of other elevations to the building's wings.

A variety of both double hung, timber windows and metal sliding windows of varying sizes and forms occupy much of the surface area of all building elevations. Various awning structures and services have been applied to most elevations that are not original features and may have required interventions to structure. Much of the original mid-twentieth century building and associated features, including timber windows, have been retained and the building exhibits no notable or severe dilapidation.