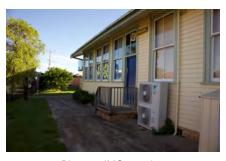

#### 1.4 Description of item

The 1957 Kingscliff Public School building is a double storey, weatherboard structure that extends in two originally linear in wings from a central point defined by a brick— the main entry structure. The roof of both wings is open gable with Marseilles roof tiles and connect at a single point. The main entry structure has a flat roof with a brick parapet. The structure sits on brick piers, approximately 1.3 m above the natural ground level. The cavity below the building's ground floor level is enclosed with both brickwork and timber slat panels.

The interior is accessed primarily through the main entry structure, via a concrete staircase. A second concrete staircase connected to the brick entry structure leads to a sliding window with the school signage above. Both staircases are framed by terraced, brick planters. Multiple other entryways provide access into the building are located on a number of other elevations to the building's wings.

A variety of both double hung, timber windows and metal sliding windows of varying sizes and forms occupy much of the surface area of all building elevations. Various awning structures and services have been applied to most elevations that are not original features and may have required interventions to structure. Much of the original mid-twentieth century building and associated features, including timber windows, have been retained and the building exhibits no notable or severe dilapidation.

The Kingscliff Public School building was proposed in 1955 and constructed in 1957 and exhibits both a midtwentieth century vernacular, expressed in the main entry structure and a post-war aesthetic in the materiality and form of the building's wings. This amalgamation of styles and its simplicity of form and design is circumstantial, related to the period and geographic context of its construction and the financial resources available to the community at the time. The building is directly associated with its historic connection with the local community as purpose-built for education and the first iteration of this type of building within the Kingscliff Public School site. Nevertheless, it does not reach the threshold of this criterion, despite being of interest in this regard.