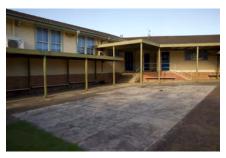

#### 1.4 Description of item

The 1957 Kingscliff Public School building is a double storey, weatherboard structure that extends in two originally linear in wings from a central point defined by a brick— the main entry structure. The roof of both wings is open gable with Marseilles roof tiles and connect at a single point. The main entry structure has a flat roof with a brick parapet. The structure sits on brick piers, approximately 1.3 m above the natural ground level. The cavity below the building's ground floor level is enclosed with both brickwork and timber slat panels.

The interior is accessed primarily through the main entry structure, via a concrete staircase. A second concrete staircase connected to the brick entry structure leads to a sliding window with the school signage above. Both staircases are framed by terraced, brick planters. Multiple other entryways provide access into the building are located on a number of other elevations to the building's wings.

A variety of both double hung, timber windows and metal sliding windows of varying sizes and forms occupy much of the surface area of all building elevations. Various awning structures and services have been applied to most elevations that are not original features and may have required interventions to structure. Much of the original mid-twentieth century building and associated features, including timber windows, have been retained and the building exhibits no notable or severe dilapidation.