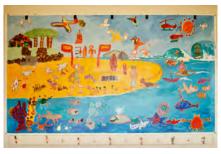

#### 3.3.1 Indigenous heritage

Kingscliff Public School lies within the country of the Bundjalung-Yugambeh language group. Oral histories in the Tweed River Valley tell of Three Brothers who came to the land in the Dreaming, gave the people lore and formed three tribes who spread across the country (Tweed Regional Museum, 2020). The three tribes continue to be represented in the three groups of the Tweed Valley and ethnographic records indicate the Goodjingburra (Coodjingburra) clan, who spoke the Ngandowal dialect, occupied the area between the Tweed River and Pottsville (Plate 3.1) (Boileau, 2004, pp. 20–21). Kingscliff was a significant location within the Goodjingburra territory as it held the source of ceremonial red ochre (Boileau, 2004, p. 20).