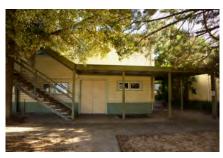

#### 1.4 Description of item

The 1957 Kingscliff Public School building is a double storey, weatherboard structure that extends in two originally linear in wings from a central point defined by a brick— the main entry structure. The roof of both wings is open gable with Marseilles roof tiles and connect at a single point. The main entry structure has a flat roof with a brick parapet. The structure sits on brick piers, approximately 1.3 m above the natural ground level. The cavity below the building's ground floor level is enclosed with both brickwork and timber slat panels.

The interior is accessed primarily through the main entry structure, via a concrete staircase. A second concrete staircase connected to the brick entry structure leads to a sliding window with the school signage above. Both staircases are framed by terraced, brick planters. Multiple other entryways provide access into the building are located on a number of other elevations to the building's wings.

A variety of both double hung, timber windows and metal sliding windows of varying sizes and forms occupy much of the surface area of all building elevations. Various awning structures and services have been applied to most elevations that are not original features and may have required interventions to structure. Much of the original mid-twentieth century building and associated features, including timber windows, have been retained and the building exhibits no notable or severe dilapidation.