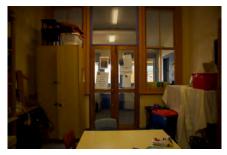

#### 1.4 Description of item

The 1957 Kingscliff Public School building is a double storey, weatherboard structure that extends in two originally linear in wings from a central point defined by a brick— the main entry structure. The roof of both wings is open gable with Marseilles roof tiles and connect at a single point. The main entry structure has a flat roof with a brick parapet. The structure sits on brick piers, approximately 1.3 m above the natural ground level. The cavity below the building's ground floor level is enclosed with both brickwork and timber slat panels.

The interior is accessed primarily through the main entry structure, via a concrete staircase. A second concrete staircase connected to the brick entry structure leads to a sliding window with the school signage above. Both staircases are framed by terraced, brick planters. Multiple other entryways provide access into the building are located on a number of other elevations to the building's wings.

A variety of both double hung, timber windows and metal sliding windows of varying sizes and forms occupy much of the surface area of all building elevations. Various awning structures and services have been applied to most elevations that are not original features and may have required interventions to structure. Much of the original mid-twentieth century building and associated features, including timber windows, have been retained and the building exhibits no notable or severe dilapidation.