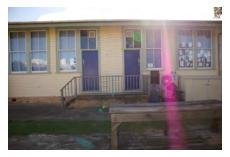

#### 1.4 Description of item

The 1957 Kingscliff Public School building is a double storey, weatherboard structure that extends in two originally linear in wings from a central point defined by a brick— the main entry structure. The roof of both wings is open gable with Marseilles roof tiles and connect at a single point. The main entry structure has a flat roof with a brick parapet. The structure sits on brick piers, approximately 1.3 m above the natural ground level. The cavity below the building's ground floor level is enclosed with both brickwork and timber slat panels.

The interior is accessed primarily through the main entry structure, via a concrete staircase. A second concrete staircase connected to the brick entry structure leads to a sliding window with the school signage above. Both staircases are framed by terraced, brick planters. Multiple other entryways provide access into the building are located on a number of other elevations to the building's wings.

A variety of both double hung, timber windows and metal sliding windows of varying sizes and forms occupy much of the surface area of all building elevations. Various awning structures and services have been applied to most elevations that are not original features and may have required interventions to structure. Much of the original mid-twentieth century building and associated features, including timber windows, have been retained and the building exhibits no notable or severe dilapidation.