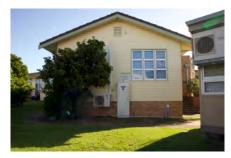

#### 1.4 Description of item

The 1957 Kingscliff Public School building is a double storey, weatherboard structure that extends in two originally linear in wings from a central point defined by a brick— the main entry structure. The roof of both wings is open gable with Marseilles roof tiles and connect at a single point. The main entry structure has a flat roof with a brick parapet. The structure sits on brick piers, approximately 1.3 m above the natural ground level. The cavity below the building's ground floor level is enclosed with both brickwork and timber slat panels.

The interior is accessed primarily through the main entry structure, via a concrete staircase. A second concrete staircase connected to the brick entry structure leads to a sliding window with the school signage above. Both staircases are framed by terraced, brick planters. Multiple other entryways provide access into the building are located on a number of other elevations to the building's wings.

A variety of both double hung, timber windows and metal sliding windows of varying sizes and forms occupy much of the surface area of all building elevations. Various awning structures and services have been applied to most elevations that are not original features and may have required interventions to structure. Much of the original mid-twentieth century building and associated features, including timber windows, have been retained and the building exhibits no notable or severe dilapidation.