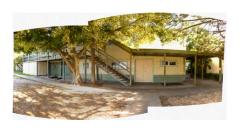

#### 1.4 Description of item

The 1957 Kingscliff Public School building is a double storey, weatherboard structure that extends in two originally linear in wings from a central point defined by a brick— the main entry structure. The roof of both wings is open gable with Marseilles roof tiles and connect at a single point. The main entry structure has a flat roof with a brick parapet. The structure sits on brick piers, approximately 1.3 m above the natural ground level. The cavity below the building's ground floor level is enclosed with both brickwork and timber slat panels.

A variety of both double hung, timber windows and metal sliding windows of varying sizes and forms occupy much of the surface area of all building elevations. Various awning structures and services have been applied to most elevations that are not original features and may have required interventions to structure. Much of the original mid-twentieth century building and associated features, including timber windows, have been retained and the building exhibits no notable or severe dilapidation.