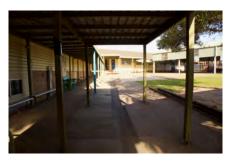

#### 1.4 Description of item

The 1957 Kingscliff Public School building is a double storey, weatherboard structure that extends in two originally linear in wings from a central point defined by a brick— the main entry structure. The roof of both wings is open gable with Marseilles roof tiles and connect at a single point. The main entry structure has a flat roof with a brick parapet. The structure sits on brick piers, approximately 1.3 m above the natural ground level. The cavity below the building's ground floor level is enclosed with both brickwork and timber slat panels.

The interior is accessed primarily through the main entry structure, via a concrete staircase. A second concrete staircase connected to the brick entry structure leads to a sliding window with the school signage above. Both staircases are framed by terraced, brick planters. Multiple other entryways provide access into the building are located on a number of other elevations to the building's wings.

A variety of both double hung, timber windows and metal sliding windows of varying sizes and forms occupy much of the surface area of all building elevations. Various awning structures and services have been applied to most elevations that are not original features and may have required interventions to structure. Much of the original mid-twentieth century building and associated features, including timber windows, have been retained and the building exhibits no notable or severe dilapidation.