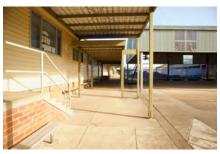

#### 1.4 Description of item

The 1957 Kingscliff Public School building is a double storey, weatherboard structure that extends in two originally linear in wings from a central point defined by a brick— the main entry structure. The roof of both wings is open gable with Marseilles roof tiles and connect at a single point. The main entry structure has a flat roof with a brick parapet. The structure sits on brick piers, approximately 1.3 m above the natural ground level. The cavity below the building's ground floor level is enclosed with both brickwork and timber slat panels.

The interior is accessed primarily through the main entry structure, via a concrete staircase. A second concrete staircase connected to the brick entry structure leads to a sliding window with the school signage above. Both staircases are framed by terraced, brick planters. Multiple other entryways provide access into the building are located on a number of other elevations to the building's wings.

A variety of both double hung, timber windows and metal sliding windows of varying sizes and forms occupy much of the surface area of all building elevations. Various awning structures and services have been applied to most elevations that are not original features and may have required interventions to structure. Much of the original mid-twentieth century building and associated features, including timber windows, have been retained and the building exhibits no notable or severe dilapidation.