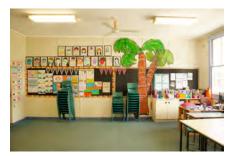

## 4 Photographic image catalogue

The photographic catalogue is presented in Plate 4.1 and includes:

- an image number that corresponds with the photographic base plans. The photographic plans are crossreferenced with the photographic catalogue;
- the digital image number that corresponds with the camera classification of the captured photograph and the provide photographic thumbnails;
- the date the photograph was captured;
- the location where the photograph was captured;
- a brief description of the photograph and the items/locations captured; and
- the orientation the photograph was captured from is indicated on the photographic base plans.

Contact sheets with the thumbnail image is provided in Appendix A and photographic base plans for the project site are provided in Appendix B. The photographic plans are cross-referenced with the photographic register in the catalogue tables below that provide more detailed descriptions of the captured photographs.