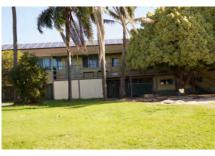

#### 1.4 Description of item

The 1957 Kingscliff Public School building is a double storey, weatherboard structure that extends in two originally linear in wings from a central point defined by a brick— the main entry structure. The roof of both wings is open gable with Marseilles roof tiles and connect at a single point. The main entry structure has a flat roof with a brick parapet. The structure sits on brick piers, approximately 1.3 m above the natural ground level. The cavity below the building's ground floor level is enclosed with both brickwork and timber slat panels.

The interior is accessed primarily through the main entry structure, via a concrete staircase. A second concrete staircase connected to the brick entry structure leads to a sliding window with the school signage above. Both staircases are framed by terraced, brick planters. Multiple other entryways provide access into the building are located on a number of other elevations to the building's wings.

A variety of both double hung, timber windows and metal sliding windows of varying sizes and forms occupy much of the surface area of all building elevations. Various awning structures and services have been applied to most elevations that are not original features and may have required interventions to structure. Much of the original mid-twentieth century building and associated features, including timber windows, have been retained and the building exhibits no notable or severe dilapidation.