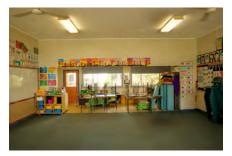

## 4 Photographic image catalogue

The photographic catalogue is presented in Plate 4.1 and includes:

- an image number that corresponds with the photographic base plans. The photographic plans are crossreferenced with the photographic catalogue;
- the digital image number that corresponds with the camera classification of the captured photograph and the provide photographic thumbnails;
- the date the photograph was captured;
- the location where the photograph was captured;
- a brief description of the photograph and the items/locations captured; and
- the orientation the photograph was captured from is indicated on the photographic base plans.

Contact sheets with the thumbnail image is provided in Appendix A and photographic base plans for the project site are provided in Appendix B. The photographic plans are cross-referenced with the photographic register in the catalogue tables below that provide more detailed descriptions of the captured photographs.