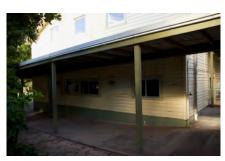

#### 1.4 Description of item

The 1957 Kingscliff Public School building is a double storey, weatherboard structure that extends in two originally linear in wings from a central point defined by a brick— the main entry structure. The roof of both wings is open gable with Marseilles roof tiles and connect at a single point. The main entry structure has a flat roof with a brick parapet. The structure sits on brick piers, approximately 1.3 m above the natural ground level. The cavity below the building's ground floor level is enclosed with both brickwork and timber slat panels.

A variety of both double hung, timber windows and metal sliding windows of varying sizes and forms occupy much of the surface area of all building elevations. Various awning structures and services have been applied to most elevations that are not original features and may have required interventions to structure. Much of the original mid-twentieth century building and associated features, including timber windows, have been retained and the building exhibits no notable or severe dilapidation.