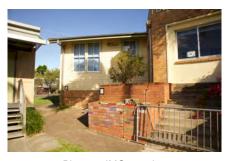

#### 1.4 Description of item

The 1957 Kingscliff Public School building is a double storey, weatherboard structure that extends in two originally linear in wings from a central point defined by a brick— the main entry structure. The roof of both wings is open gable with Marseilles roof tiles and connect at a single point. The main entry structure has a flat roof with a brick parapet. The structure sits on brick piers, approximately 1.3 m above the natural ground level. The cavity below the building's ground floor level is enclosed with both brickwork and timber slat panels.

The interior is accessed primarily through the main entry structure, via a concrete staircase. A second concrete staircase connected to the brick entry structure leads to a sliding window with the school signage above. Both staircases are framed by terraced, brick planters. Multiple other entryways provide access into the building are located on a number of other elevations to the building's wings.