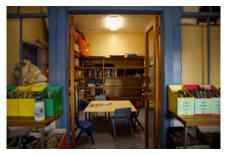

#### 1.4 Description of item

The 1957 Kingscliff Public School building is a double storey, weatherboard structure that extends in two originally linear in wings from a central point defined by a brick— the main entry structure. The roof of both wings is open gable with Marseilles roof tiles and connect at a single point. The main entry structure has a flat roof with a brick parapet. The structure sits on brick piers, approximately 1.3 m above the natural ground level. The cavity below the building's ground floor level is enclosed with both brickwork and timber slat panels.

The interior is accessed primarily through the main entry structure, via a concrete staircase. A second concrete staircase connected to the brick entry structure leads to a sliding window with the school signage above. Both staircases are framed by terraced, brick planters. Multiple other entryways provide access into the building are located on a number of other elevations to the building's wings.

A variety of both double hung, timber windows and metal sliding windows of varying sizes and forms occupy much of the surface area of all building elevations. Various awning structures and services have been applied to most elevations that are not original features and may have required interventions to structure. Much of the original mid-twentieth century building and associated features, including timber windows, have been retained and the building exhibits no notable or severe dilapidation.