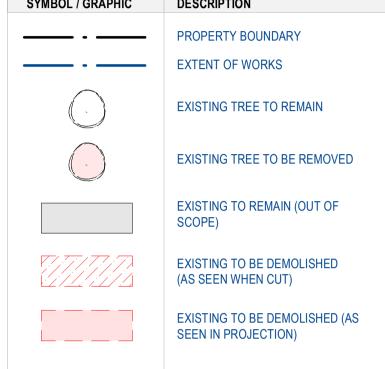

### **LEGEND - SITE DEMOLITION PLAN**

| SYMBOL / GRAPHIC | DESCRIPTION                                       |
|------------------|---------------------------------------------------|
|                  | PROPERTY BOUNDARY                                 |
|                  | EXTENT OF WORKS                                   |
|                  | EXISTING TREE TO REMAIN                           |
|                  | EXISTING TREE TO BE REMOVED                       |
|                  | EXISTING TO REMAIN (OUT OF SCOPE)                 |
|                  | EXISTING TO BE DEMOLISHED (AS SEEN WHEN CUT)      |
|                  | EXISTING TO BE DEMOLISHED (AS SEEN IN PROJECTION) |
|                  |                                                   |

#### **LEGEND - SITE DEMOLITION PLAN** DESCRIPTION SYMBOL / GRAPHIC

| SITE  | BUILDINGS LEGEND                     |
|-------|--------------------------------------|
| LABEL | DESCRIPTION                          |
| A     | BUILDING A - ADMINISTRATION          |
| В     | BUILDING B                           |
| С     | BUILDING C - SENIOR SCHOOL + LIBRARY |
| D     | BUILDING D - GENERAL LEARNING AREAS  |
| DS    | EXISTING DANCE STUDIO                |
| F     | BUILDING F - GENERAL LEARNING AREAS  |
| G     | BUILDING G - FOOD TECH               |
| Н     | BUILDING H - HALL + COLA             |
| J     | BUILDING J - TAFE                    |
| K     | BUILDING K                           |
|       |                                      |