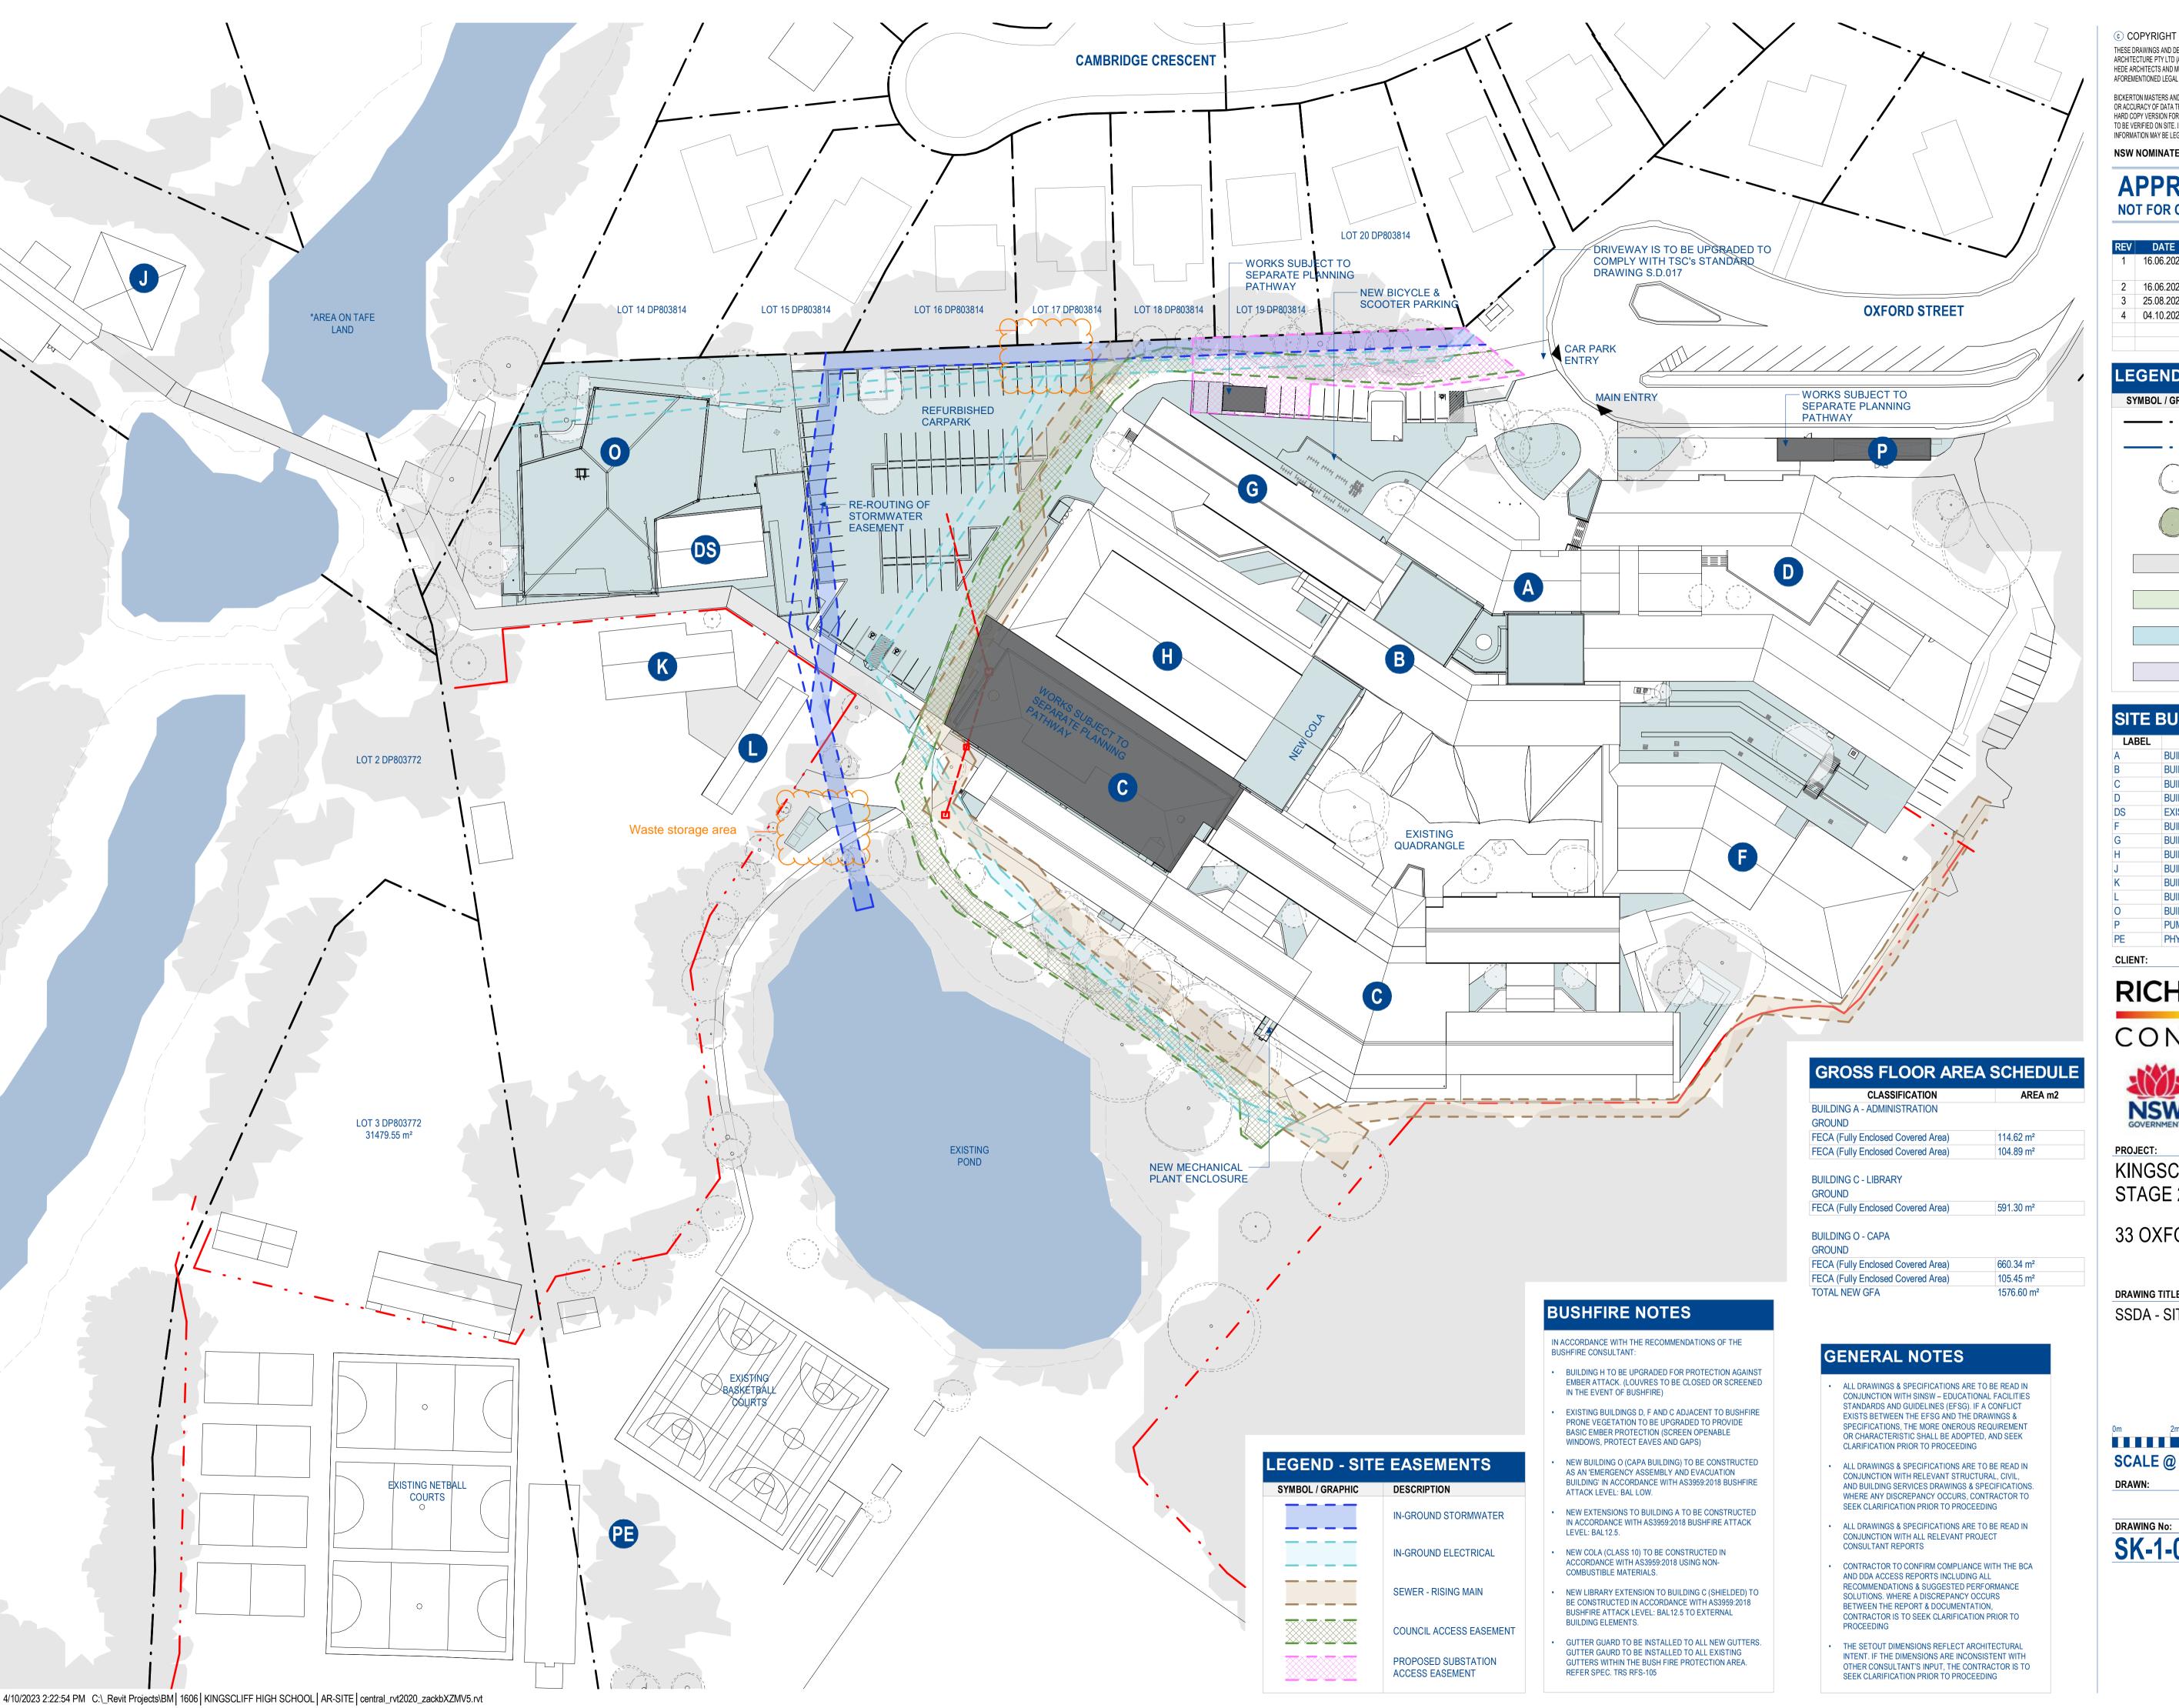

| LEGEND - SITE    | PLAN                              |
|------------------|-----------------------------------|
| SYMBOL / GRAPHIC | DESCRIPTION                       |
|                  | PROPERTY BOUNDARY                 |
|                  | EXTENT OF WORKS                   |
|                  | EXISTING TREE TO REMAIN           |
|                  | NEW TREE - INDICATIVE ONLY        |
|                  | EXISTING TO REMAIN (OUT OF SCOPE) |
|                  | REFURBISHED AREA                  |
|                  | NEW CONSTRUCTION                  |
|                  | MINOR ALTERATIONS                 |

| LABEL DESCRIPTION |                                      |
|-------------------|--------------------------------------|
| A                 | BUILDING A - ADMINISTRATION          |
| В                 | BUILDING B                           |
| С                 | BUILDING C - SENIOR SCHOOL + LIBRARY |
| D                 | BUILDING D - GENERAL LEARNING AREAS  |
| DS                | EXISTING DANCE STUDIO                |
| F                 | BUILDING F - GENERAL LEARNING AREAS  |
| G                 | BUILDING G - FOOD TECH               |
| Н                 | BUILDING H - HALL + COLA             |
| J                 | BUILDING J - TAFE                    |
| K                 | BUILDING K                           |
| L                 | BUILDING L                           |
| 0                 | BUILDING O - PERFORMING ARTS         |
| Р                 | PUMP HOUSE                           |
| PF                | PHYSICAL EDUCATION                   |

## CONSTRUCTIONS

KINGSCLIFF HIGH SCHOOL -STAGE 2 MAIN WORKS

33 OXFORD ST, KINGSCLIFF, NSW

DRAWING TITLE:

SSDA - SITE PLAN - PROPOSED - LEVEL 1

SCALE @ A1: 1:500 CHECKED: PROJECT No: 1606

SK-1-0115

04.10.2023