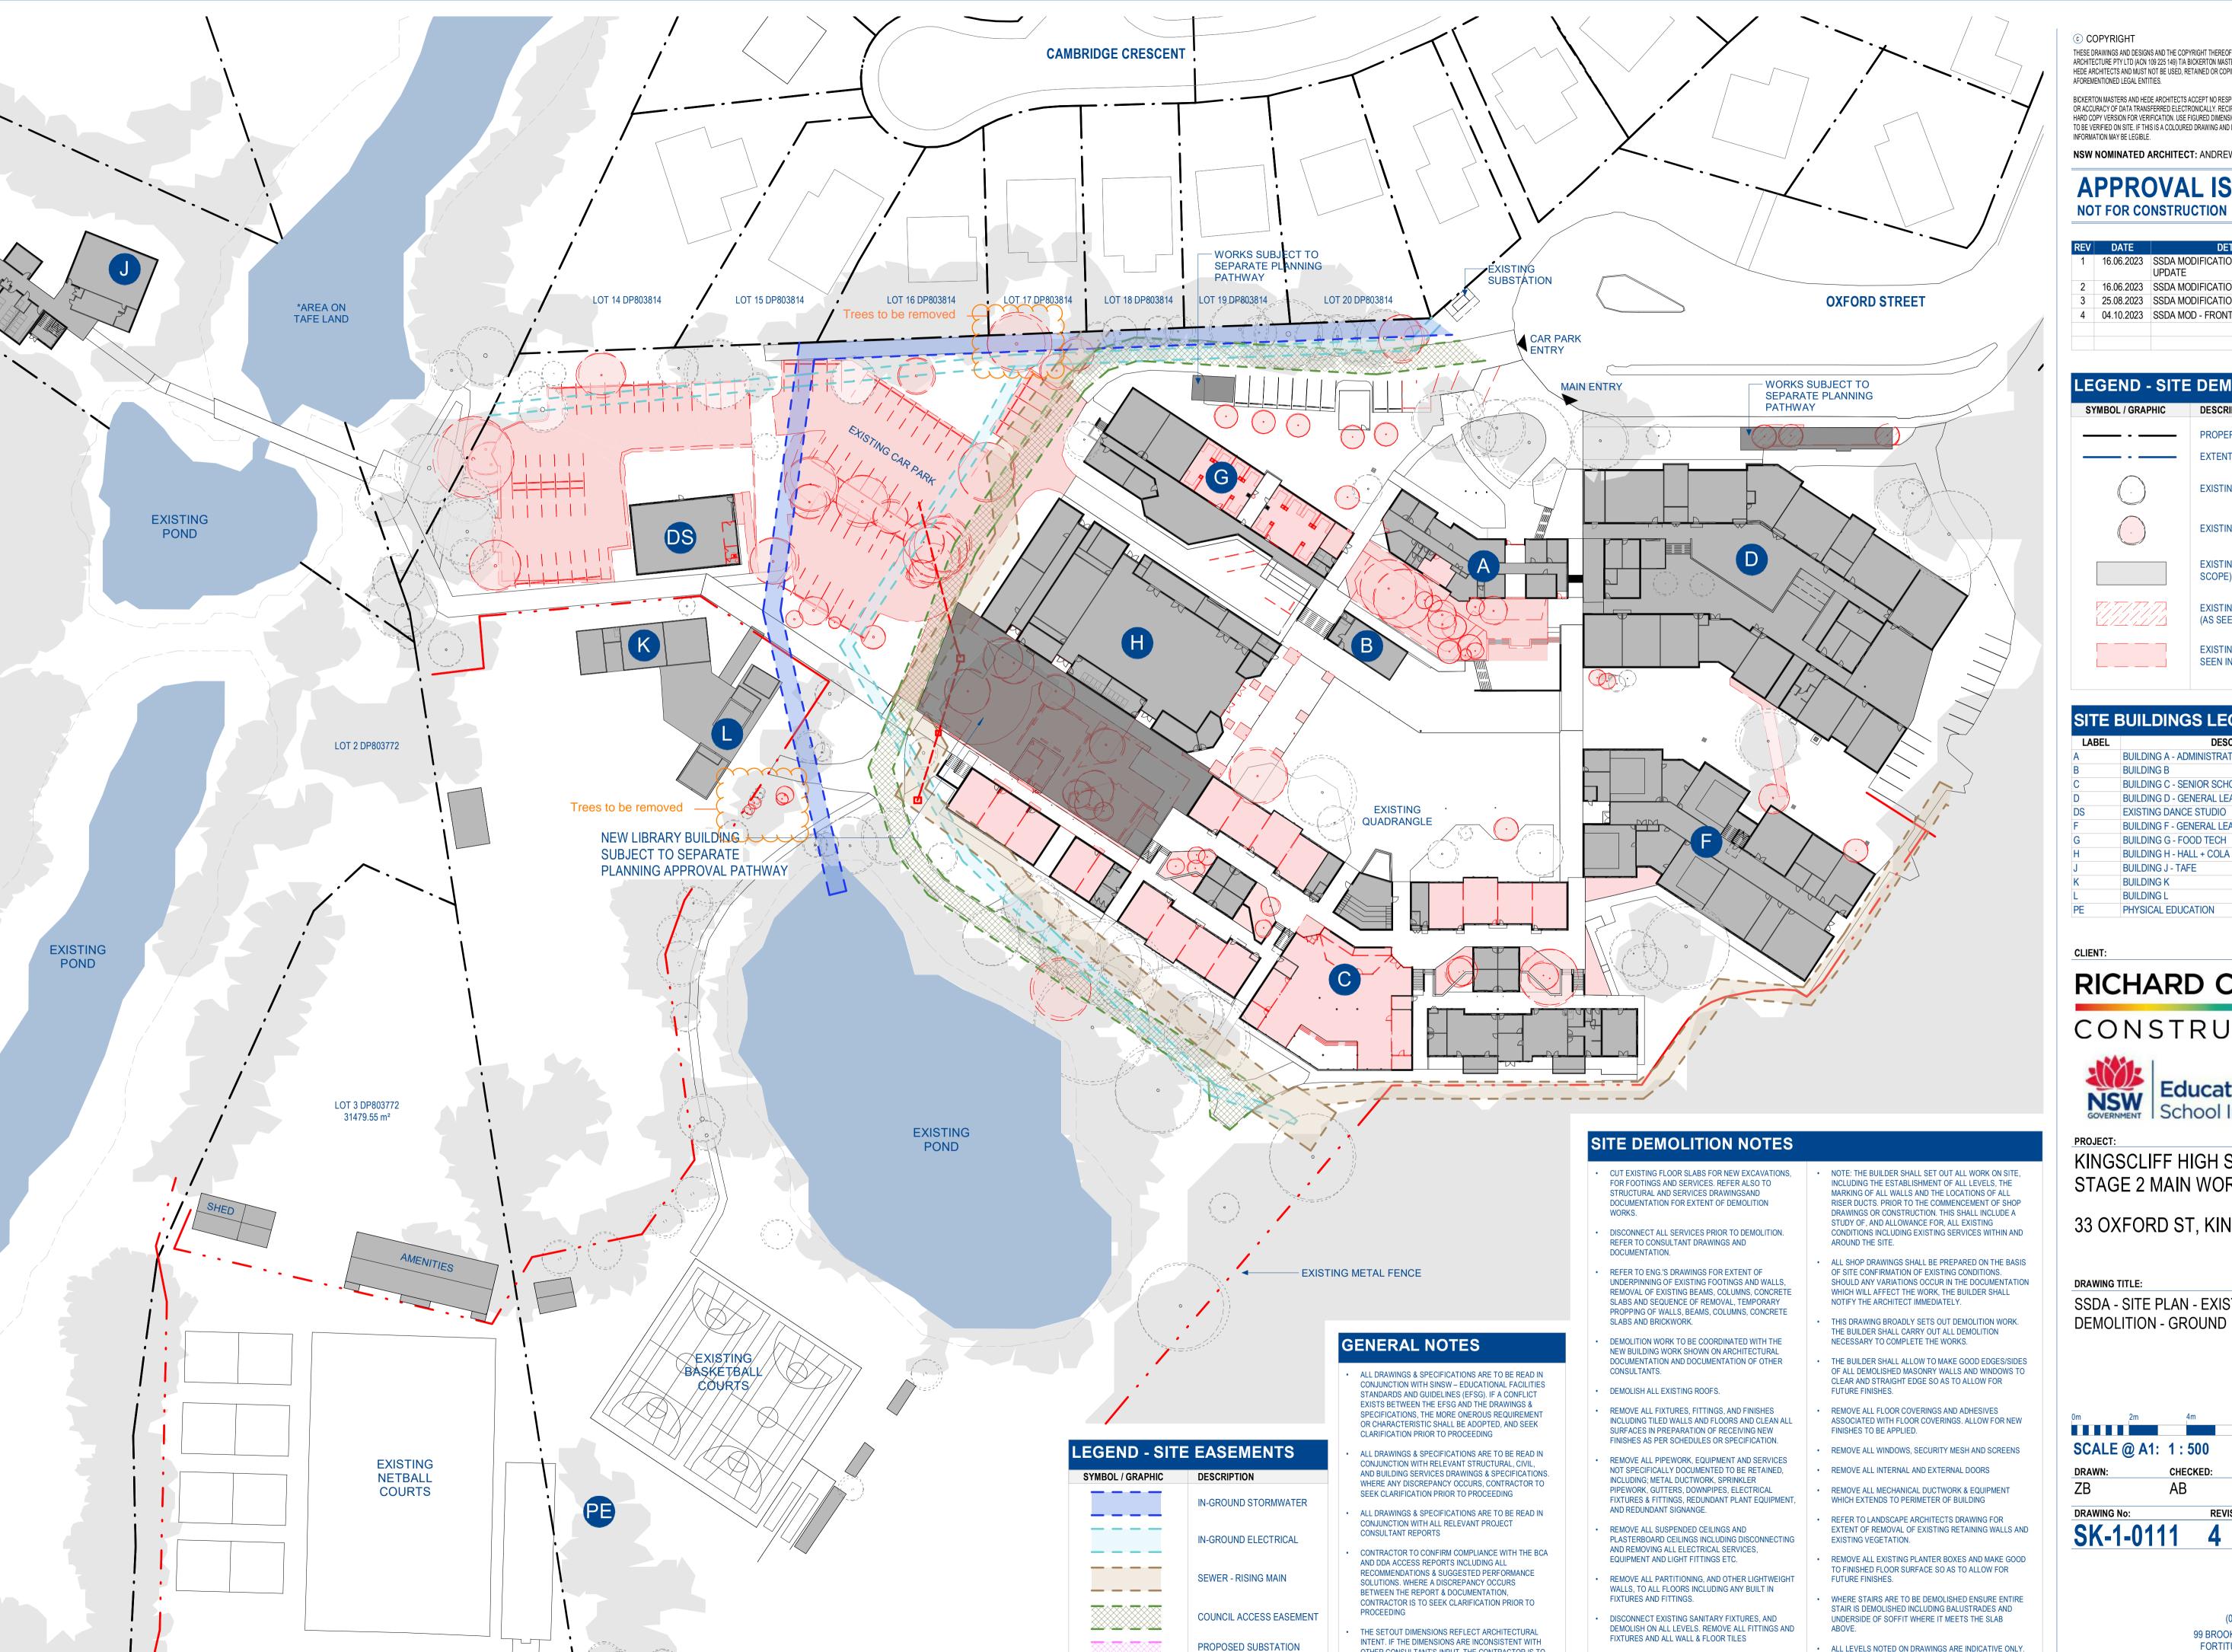

### **APPROVAL ISSUE** NOT FOR CONSTRUCTION

| REV | DATE       | DETAILS                                 | ISSUER |
|-----|------------|-----------------------------------------|--------|
| 1   | 16.06.2023 | SSDA MODIFICATIONS & FRONT ENTRY UPDATE | ZB     |
| 2   | 16.06.2023 | SSDA MODIFICATIONS                      | ZB     |
| 3   | 25.08.2023 | SSDA MODIFICATIONS                      | ZB     |
| 4   | 04.10.2023 | SSDA MOD - FRONT ENTRY UPDATE           | ZB     |
|     |            |                                         |        |
|     |            |                                         |        |

### **LEGEND - SITE DEMOLITION PLAN**

| SYMBOL / GRAPHIC | DESCRIPTION                                       |
|------------------|---------------------------------------------------|
|                  | PROPERTY BOUNDARY                                 |
|                  | EXTENT OF WORKS                                   |
|                  | EXISTING TREE TO REMAIN                           |
|                  | EXISTING TREE TO BE REMOVED                       |
|                  | EXISTING TO REMAIN (OUT OF SCOPE)                 |
|                  | EXISTING TO BE DEMOLISHED (AS SEEN WHEN CUT)      |
|                  | EXISTING TO BE DEMOLISHED (AS SEEN IN PROJECTION) |
|                  |                                                   |

#### SITE BUILDINGS LEGEND **BUILDING A - ADMINISTRATION BUILDING B** BUILDING C - SENIOR SCHOOL + LIBRARY BUILDING D - GENERAL LEARNING AREAS **EXISTING DANCE STUDIO** BUILDING F - GENERAL LEARNING AREAS **BUILDING G - FOOD TECH**

## RICHARD CROOKES

## CONSTRUCTIONS

Education School Infrastructure

KINGSCLIFF HIGH SCHOOL -STAGE 2 MAIN WORKS

33 OXFORD ST, KINGSCLIFF, NSW

SSDA - SITE PLAN - EXISTING AND

SCALE @ A1: 1:500 CHECKED: PROJECT No: **DRAWING No: REVISION:** SK-1-0111 04.10.2023