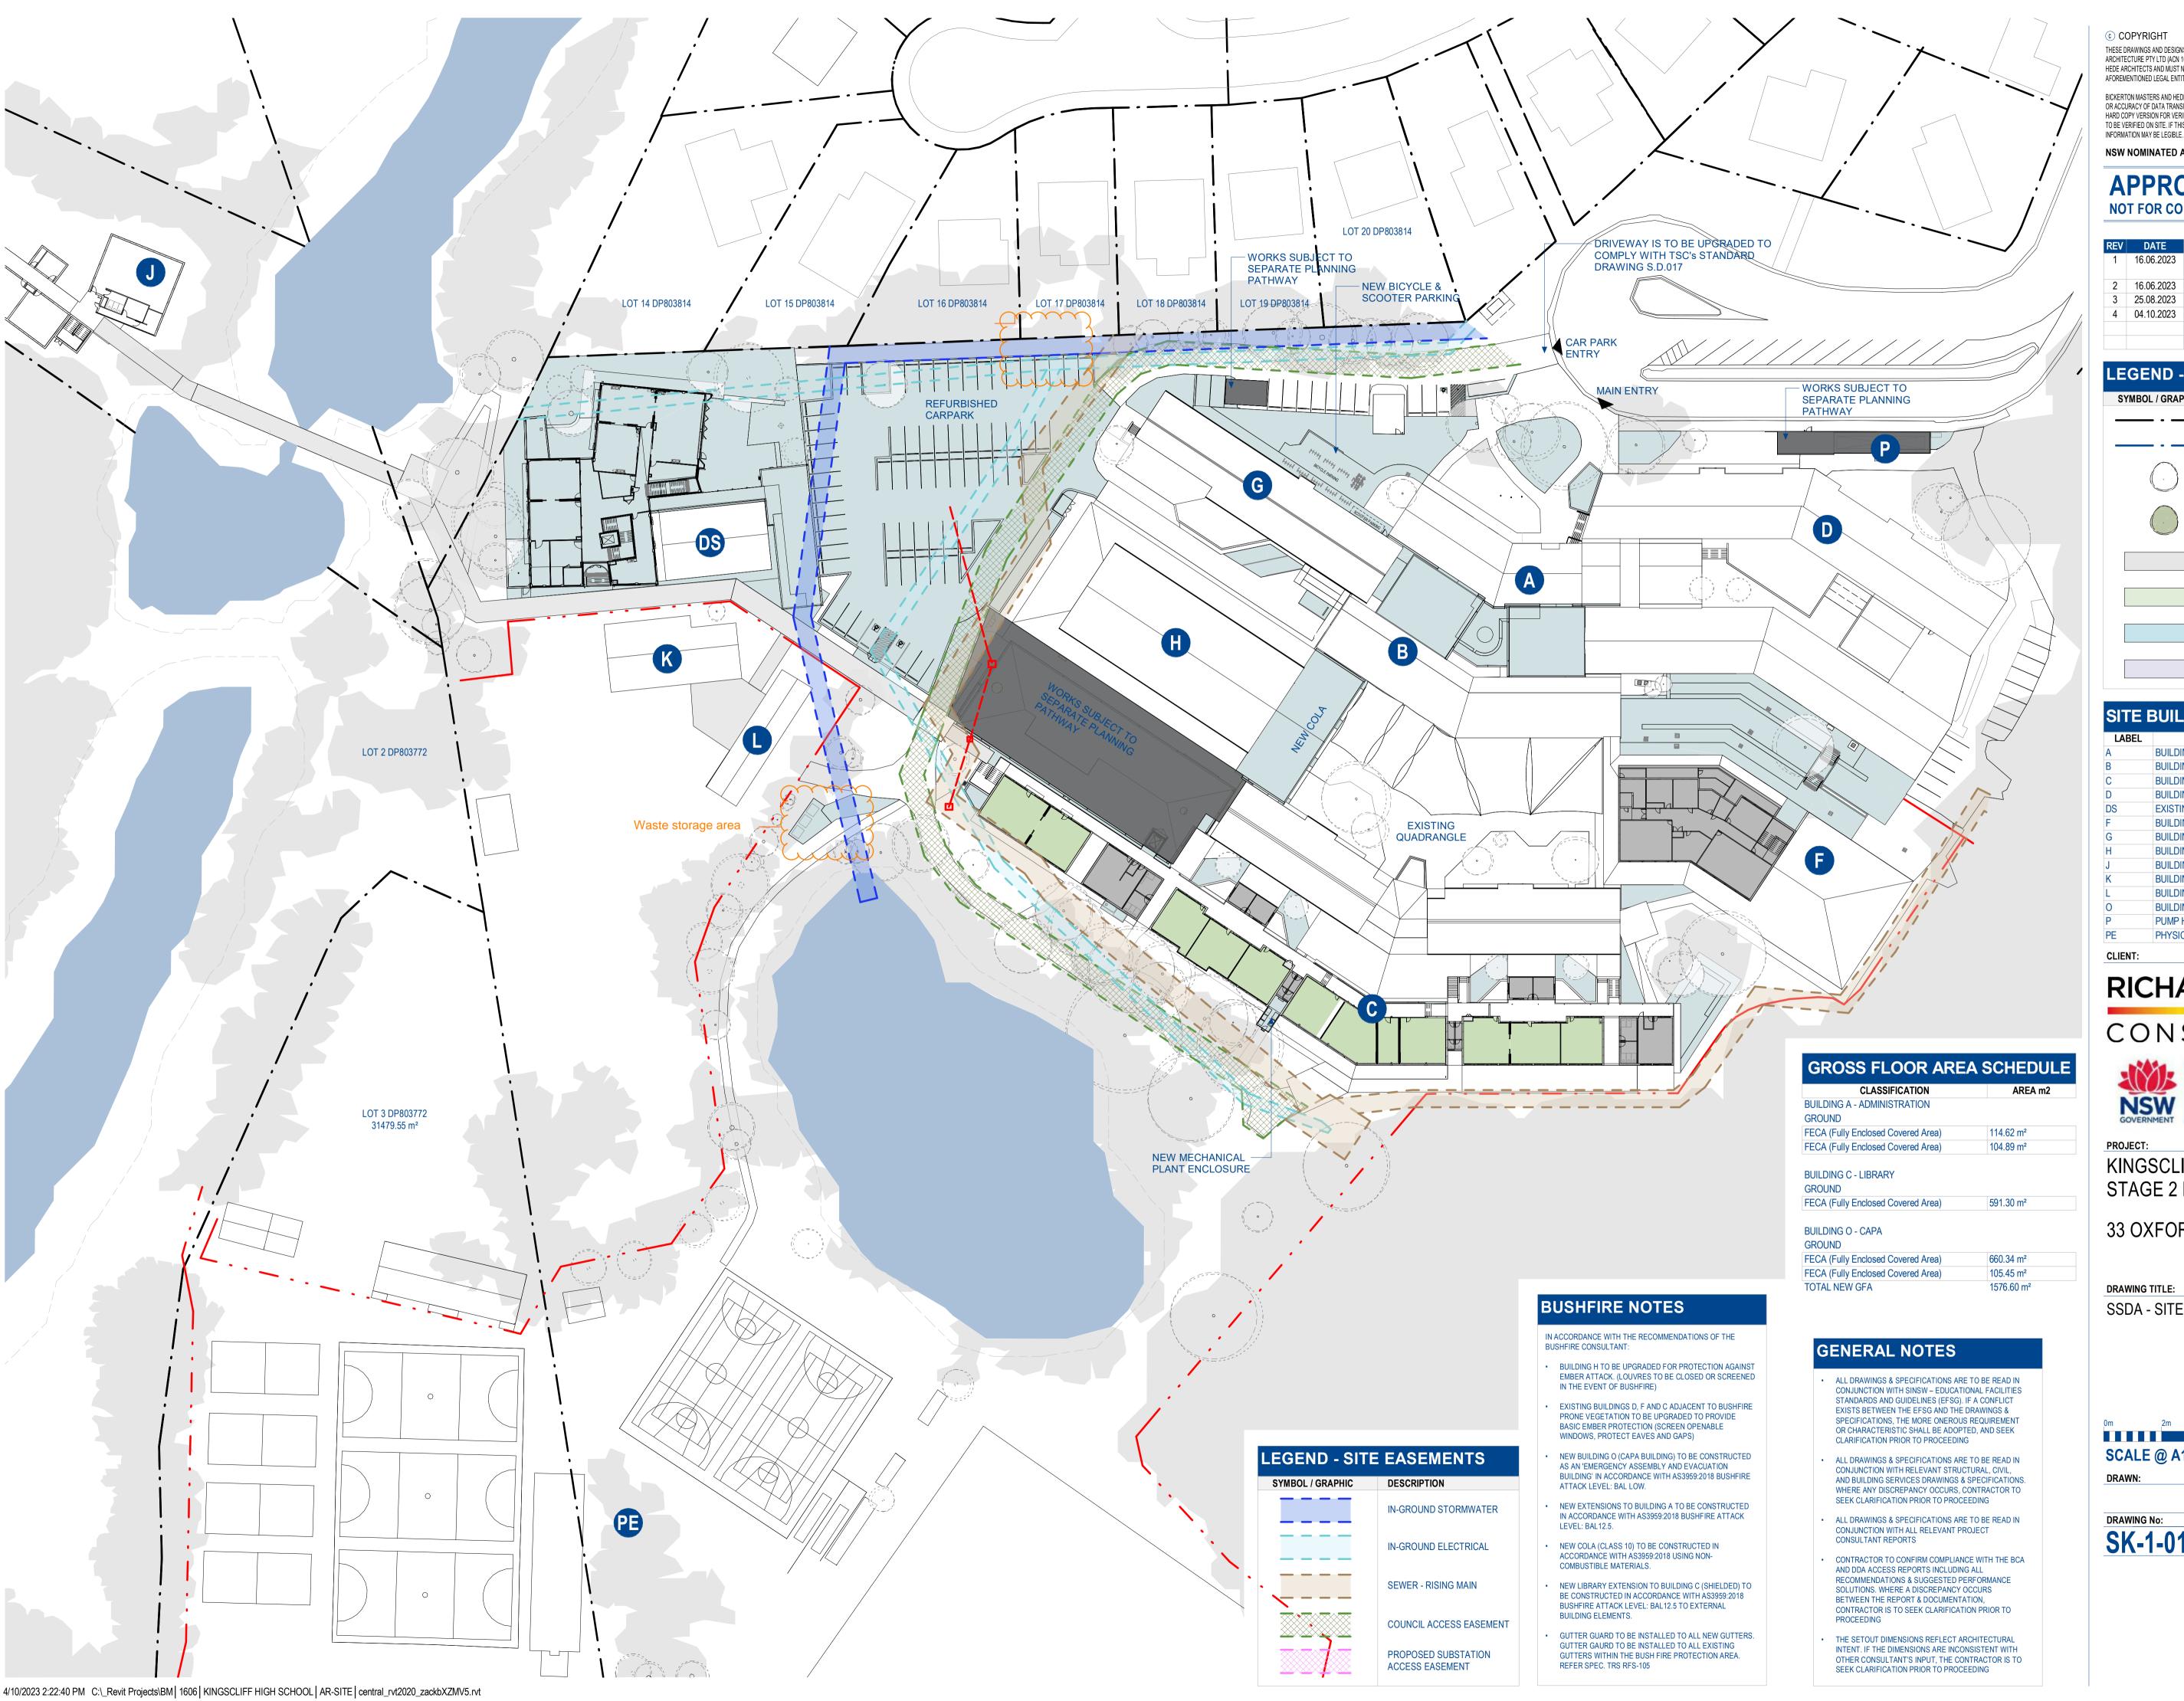

#### SITE BUILDINGS LEGEND **BUILDING A - ADMINISTRATION BUILDING B** BUILDING C - SENIOR SCHOOL + LIBRARY BUILDING D - GENERAL LEARNING AREAS **EXISTING DANCE STUDIO** BUILDING F - GENERAL LEARNING AREAS **BUILDING G - FOOD TECH**

#### **LEGEND - SITE DEMOLITION PLAN** DESCRIPTION SYMBOL / GRAPHIC

| SITE  | BUILDINGS LEGEND                     |
|-------|--------------------------------------|
| LABEL | DESCRIPTION                          |
| A     | BUILDING A - ADMINISTRATION          |
| В     | BUILDING B                           |
| С     | BUILDING C - SENIOR SCHOOL + LIBRARY |
| D     | BUILDING D - GENERAL LEARNING AREAS  |
| DS    | EXISTING DANCE STUDIO                |
| F     | BUILDING F - GENERAL LEARNING AREAS  |
| G     | BUILDING G - FOOD TECH               |
| Н     | BUILDING H - HALL + COLA             |
| J     | BUILDING J - TAFE                    |
| K     | BUILDING K                           |
|       |                                      |

| LEGEND - SITE    | E PLAN                            |
|------------------|-----------------------------------|
| SYMBOL / GRAPHIC | DESCRIPTION                       |
|                  | PROPERTY BOUNDARY                 |
|                  | EXTENT OF WORKS                   |
|                  | EXISTING TREE TO REMAIN           |
|                  | NEW TREE - INDICATIVE ONLY        |
|                  | EXISTING TO REMAIN (OUT OF SCOPE) |
|                  | REFURBISHED AREA                  |
|                  | NEW CONSTRUCTION                  |
|                  | MINOR ALTERATIONS                 |

| LABEL DESCRIPTION |                                      |
|-------------------|--------------------------------------|
| A                 | <b>BUILDING A - ADMINISTRATION</b>   |
| В                 | BUILDING B                           |
| С                 | BUILDING C - SENIOR SCHOOL + LIBRARY |
| D                 | BUILDING D - GENERAL LEARNING AREAS  |
| DS                | EXISTING DANCE STUDIO                |
| F                 | BUILDING F - GENERAL LEARNING AREAS  |
| G                 | BUILDING G - FOOD TECH               |
| Н                 | BUILDING H - HALL + COLA             |
| J                 | BUILDING J - TAFE                    |
| K                 | BUILDING K                           |
| L                 | BUILDING L                           |
| 0                 | BUILDING O - PERFORMING ARTS         |
| P                 | PUMP HOUSE                           |
| PE                | PHYSICAL EDUCATION                   |

## CONSTRUCTIONS

KINGSCLIFF HIGH SCHOOL -STAGE 2 MAIN WORKS

33 OXFORD ST, KINGSCLIFF, NSW

GUTTER GAURD TO BE INSTALLED TO ALL EXISTING

REFER SPEC. TRS RFS-105

GUTTERS WITHIN THE BUSH FIRE PROTECTION AREA.

PROPOSED SUBSTATION

ACCESS EASEMENT

INTENT. IF THE DIMENSIONS ARE INCONSISTENT WITH

SEEK CLARIFICATION PRIOR TO PROCEEDING

OTHER CONSULTANT'S INPUT, THE CONTRACTOR IS TO

SSDA - SITE PLAN - PROPOSED - GROUND

SCALE @ A1: 1:500 DRAWING No: REVISION: DATE: SK-1-0114 04.10.2023