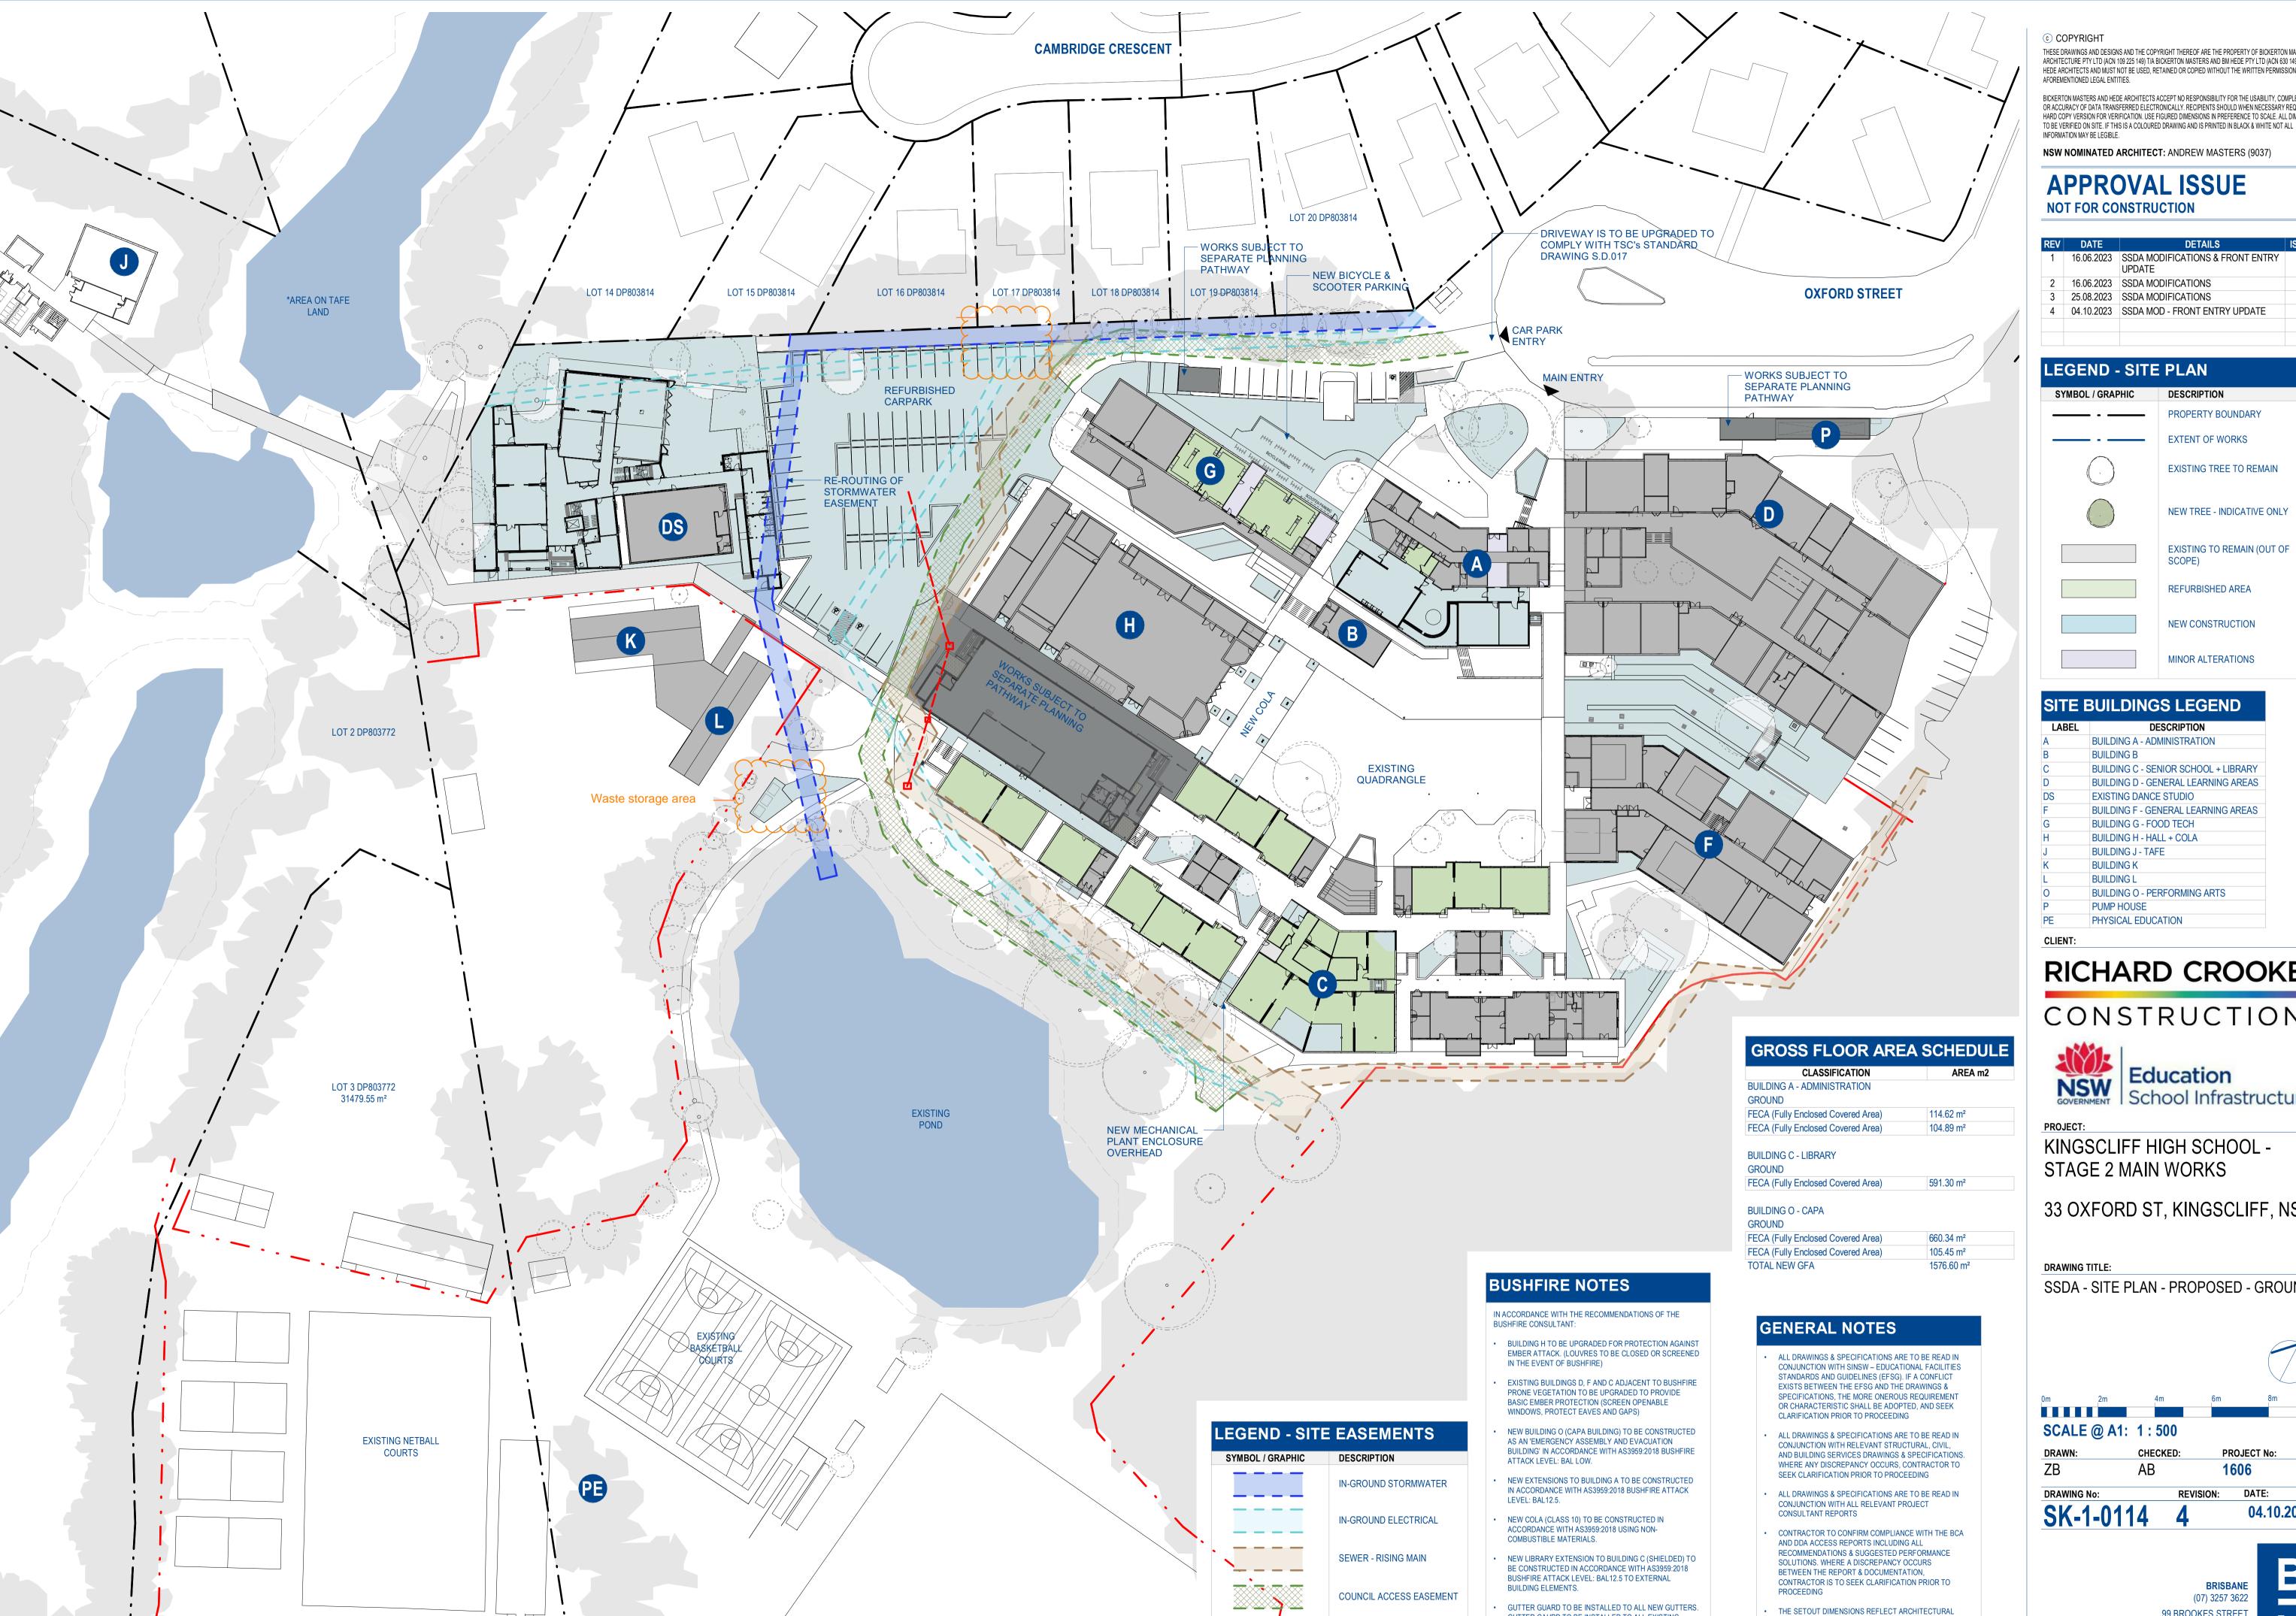

| LEGEND - SITE    | E PLAN                            |
|------------------|-----------------------------------|
| SYMBOL / GRAPHIC | DESCRIPTION                       |
|                  | PROPERTY BOUNDARY                 |
|                  | EXTENT OF WORKS                   |
|                  | EXISTING TREE TO REMAIN           |
|                  | NEW TREE - INDICATIVE ONLY        |
|                  | EXISTING TO REMAIN (OUT OF SCOPE) |
|                  | REFURBISHED AREA                  |
|                  | NEW CONSTRUCTION                  |
|                  | MINOR ALTERATIONS                 |

| LABEL DESCRIPTION |                                      |
|-------------------|--------------------------------------|
| A                 | <b>BUILDING A - ADMINISTRATION</b>   |
| В                 | BUILDING B                           |
| С                 | BUILDING C - SENIOR SCHOOL + LIBRARY |
| D                 | BUILDING D - GENERAL LEARNING AREAS  |
| DS                | EXISTING DANCE STUDIO                |
| F                 | BUILDING F - GENERAL LEARNING AREAS  |
| G                 | BUILDING G - FOOD TECH               |
| Н                 | BUILDING H - HALL + COLA             |
| J                 | BUILDING J - TAFE                    |
| K                 | BUILDING K                           |
| L                 | BUILDING L                           |
| 0                 | BUILDING O - PERFORMING ARTS         |
| P                 | PUMP HOUSE                           |
| PE                | PHYSICAL EDUCATION                   |

## CONSTRUCTIONS

KINGSCLIFF HIGH SCHOOL -STAGE 2 MAIN WORKS

33 OXFORD ST, KINGSCLIFF, NSW

GUTTER GAURD TO BE INSTALLED TO ALL EXISTING

REFER SPEC. TRS RFS-105

GUTTERS WITHIN THE BUSH FIRE PROTECTION AREA.

PROPOSED SUBSTATION

ACCESS EASEMENT

INTENT. IF THE DIMENSIONS ARE INCONSISTENT WITH

SEEK CLARIFICATION PRIOR TO PROCEEDING

OTHER CONSULTANT'S INPUT, THE CONTRACTOR IS TO

SSDA - SITE PLAN - PROPOSED - GROUND

SCALE @ A1: 1:500 DRAWING No: REVISION: DATE: SK-1-0114 04.10.2023