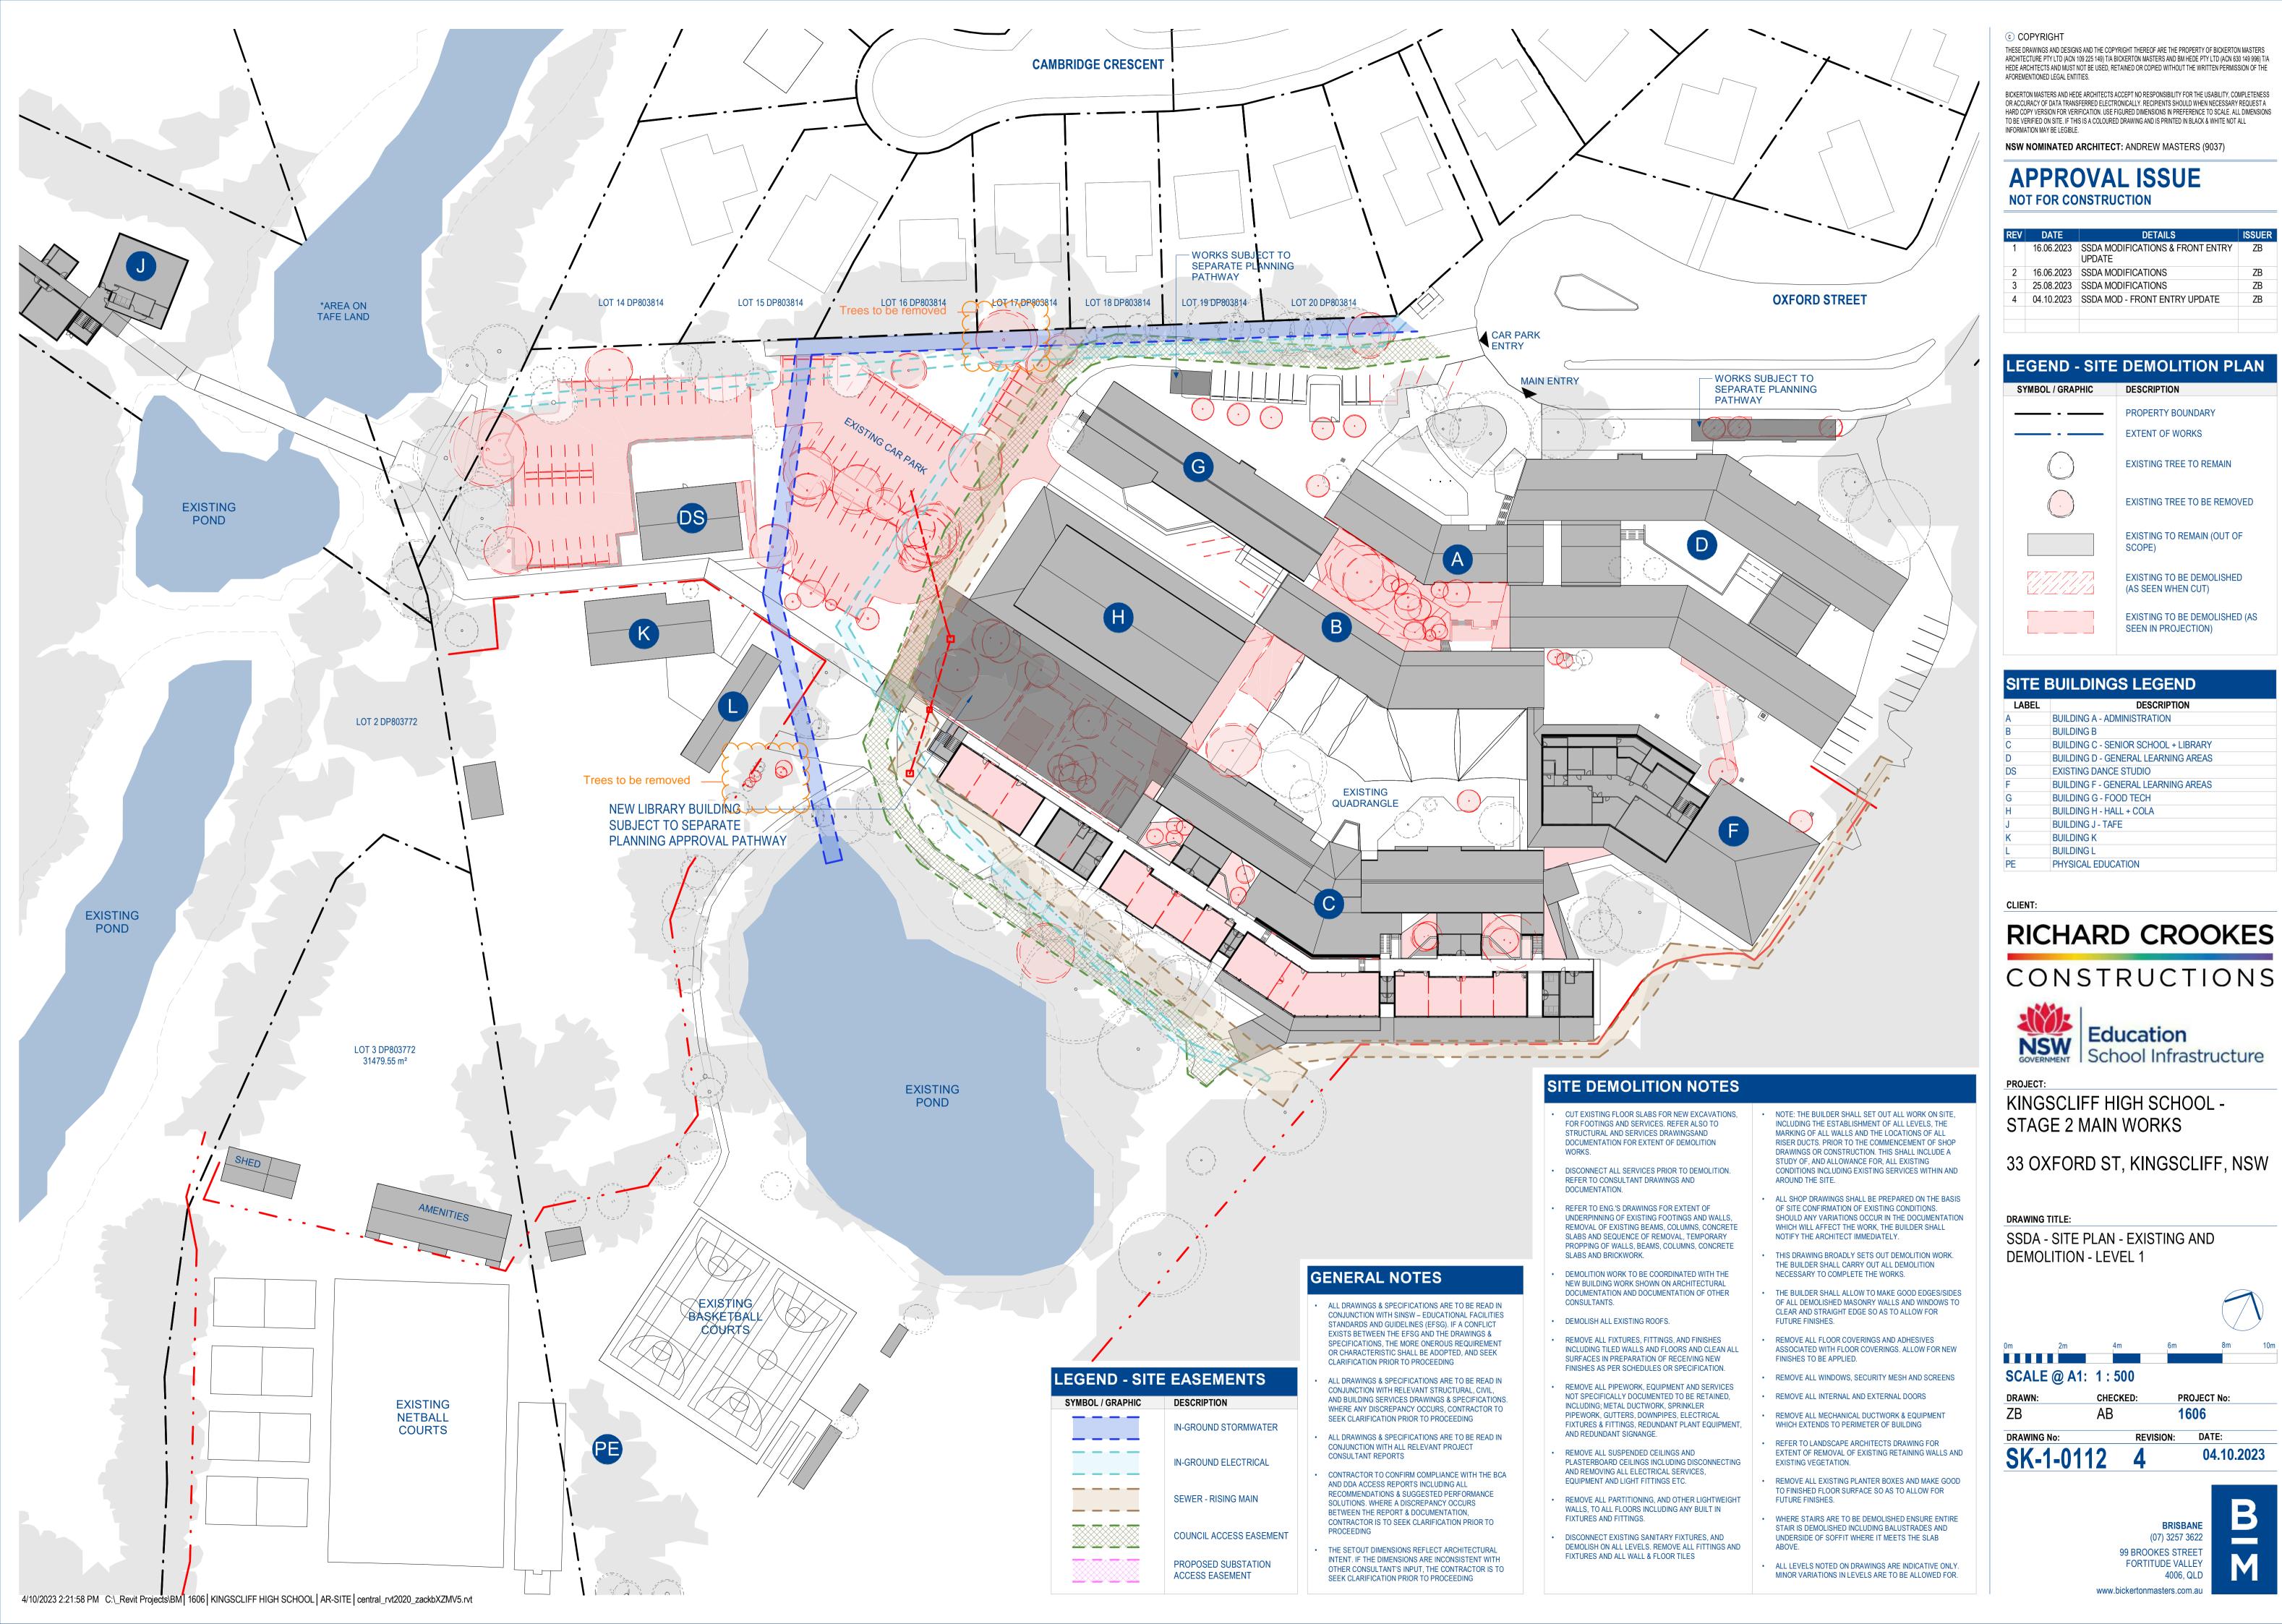

#### **APPROVAL ISSUE** NOT FOR CONSTRUCTION

| UPDATE  2 16.06.2023 SSDA MODIFICATIONS ZI  3 25.08.2023 SSDA MODIFICATIONS ZI | <b>ISSUER</b> |
|--------------------------------------------------------------------------------|---------------|
| 3 25.08.2023 SSDA MODIFICATIONS ZI                                             | ZB            |
|                                                                                | ZB            |
| A 04 10 2023 CODA MOD EDONT ENTRY LIDRATE 70                                   | ZB            |
| 4 04.10.2023 SSDA WIOD - FRONT ENTRY OF DATE                                   | ZB            |
| 04.10.2023 SSDA MOD - FRONT ENTRY OFDATE                                       |               |

#### **LEGEND - SITE DEMOLITION PLAN** DESCRIPTION SYMBOL / GRAPHIC

| SITE  | BUILDINGS LEGEND                     |
|-------|--------------------------------------|
| LABEL | DESCRIPTION                          |
| A     | BUILDING A - ADMINISTRATION          |
| В     | BUILDING B                           |
| С     | BUILDING C - SENIOR SCHOOL + LIBRARY |
| D     | BUILDING D - GENERAL LEARNING AREAS  |
| DS    | EXISTING DANCE STUDIO                |
| F     | BUILDING F - GENERAL LEARNING AREAS  |
| G     | BUILDING G - FOOD TECH               |
| Н     | BUILDING H - HALL + COLA             |
| J     | BUILDING J - TAFE                    |
| K     | BUILDING K                           |
|       |                                      |

# RICHARD CROOKES

## CONSTRUCTIONS

KINGSCLIFF HIGH SCHOOL -STAGE 2 MAIN WORKS

33 OXFORD ST, KINGSCLIFF, NSW

SSDA - SITE PLAN - EXISTING AND

SCALE @ A1: 1:500 CHECKED: PROJECT No: **DRAWING No: REVISION:** 

ALL LEVELS NOTED ON DRAWINGS ARE INDICATIVE ONLY. MINOR VARIATIONS IN LEVELS ARE TO BE ALLOWED FOR. SK-1-0113 04.10.2023