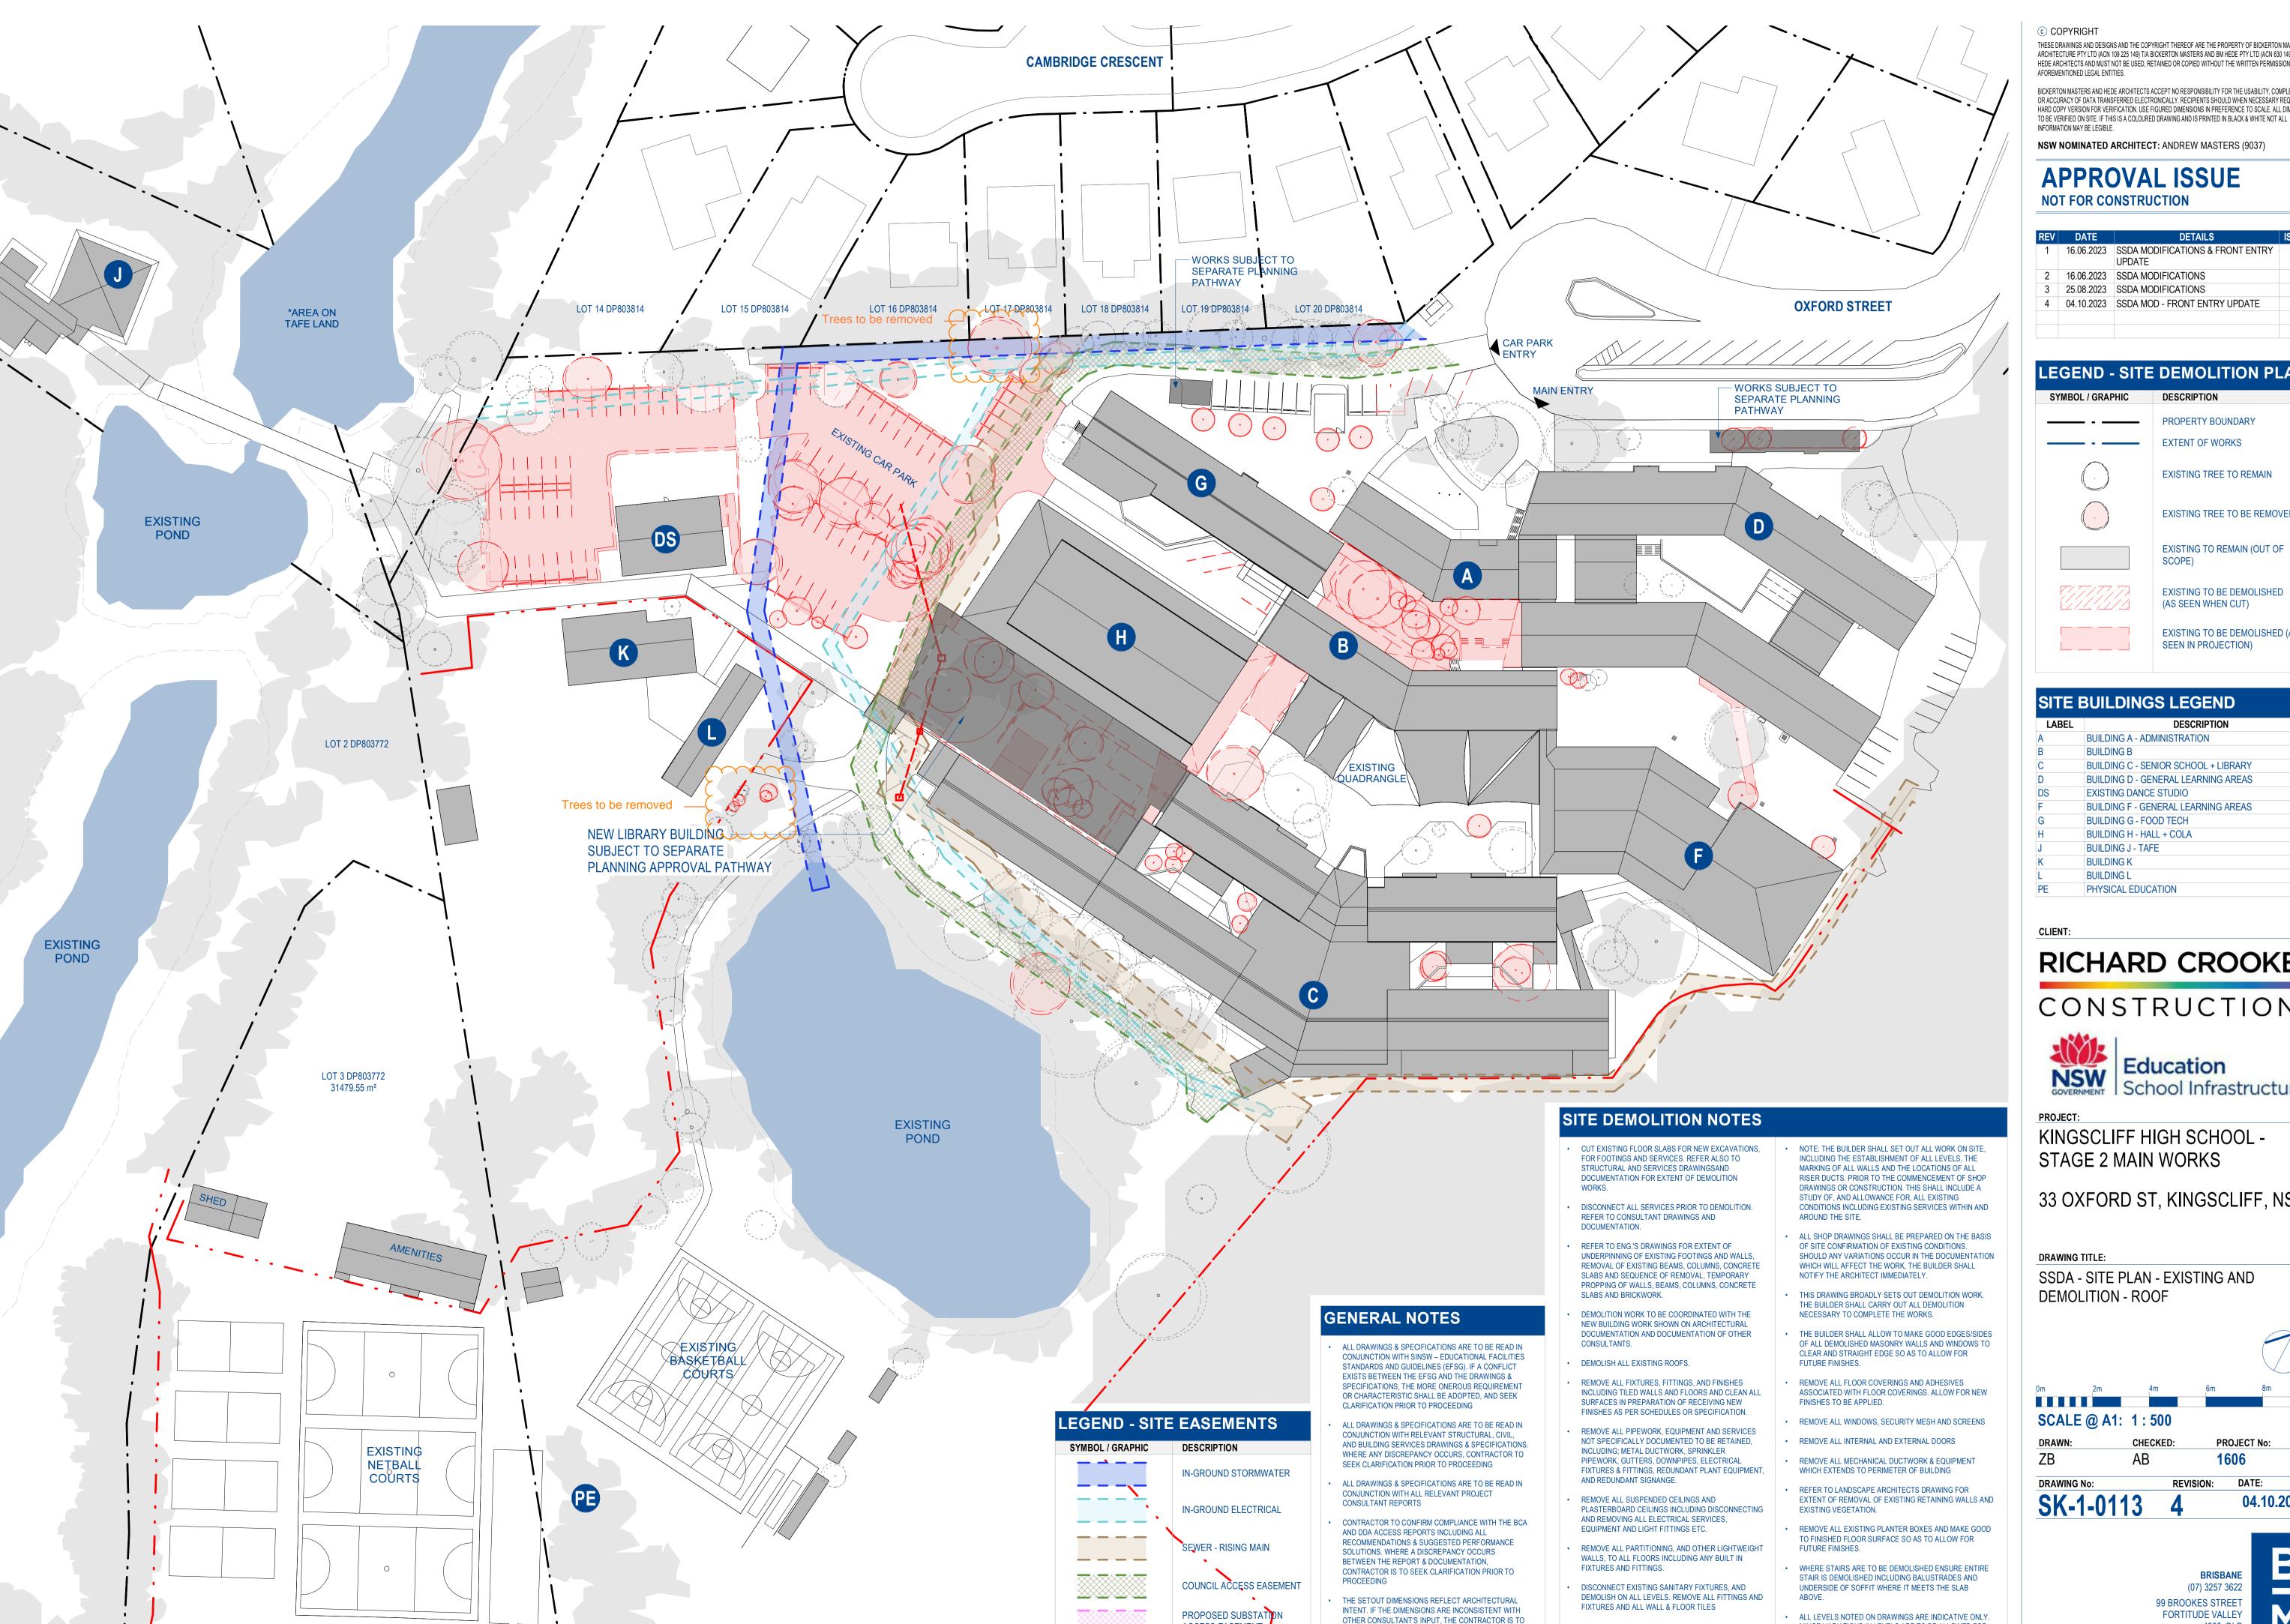

#### **APPROVAL ISSUE** NOT FOR CONSTRUCTION

| REV | DATE       | DETAILS                                 | ISSUER |
|-----|------------|-----------------------------------------|--------|
| 1   | 16.06.2023 | SSDA MODIFICATIONS & FRONT ENTRY UPDATE | ZB     |
| 2   | 16.06.2023 | SSDA MODIFICATIONS                      | ZB     |
| 3   | 25.08.2023 | SSDA MODIFICATIONS                      | ZB     |
| 4   | 04.10.2023 | SSDA MOD - FRONT ENTRY UPDATE           | ZB     |

| LEGEND - SITE    | E PLAN                            |
|------------------|-----------------------------------|
| SYMBOL / GRAPHIC | DESCRIPTION                       |
|                  | PROPERTY BOUNDARY                 |
|                  | EXTENT OF WORKS                   |
|                  | EXISTING TREE TO REMAIN           |
|                  | NEW TREE - INDICATIVE ONLY        |
|                  | EXISTING TO REMAIN (OUT OF SCOPE) |
|                  | REFURBISHED AREA                  |
|                  | NEW CONSTRUCTION                  |
|                  | MINOR ALTERATIONS                 |

| LABEL DESCRIPTION |                                      |
|-------------------|--------------------------------------|
| A                 | <b>BUILDING A - ADMINISTRATION</b>   |
| В                 | BUILDING B                           |
| С                 | BUILDING C - SENIOR SCHOOL + LIBRARY |
| D                 | BUILDING D - GENERAL LEARNING AREAS  |
| DS                | EXISTING DANCE STUDIO                |
| F                 | BUILDING F - GENERAL LEARNING AREAS  |
| G                 | BUILDING G - FOOD TECH               |
| Н                 | BUILDING H - HALL + COLA             |
| J                 | BUILDING J - TAFE                    |
| K                 | BUILDING K                           |
| L                 | BUILDING L                           |
| 0                 | BUILDING O - PERFORMING ARTS         |
| P                 | PUMP HOUSE                           |
| PE                | PHYSICAL EDUCATION                   |

RICHARD CROOKES

## CONSTRUCTIONS

KINGSCLIFF HIGH SCHOOL -STAGE 2 MAIN WORKS

33 OXFORD ST, KINGSCLIFF, NSW

GUTTER GAURD TO BE INSTALLED TO ALL EXISTING

REFER SPEC. TRS RFS-105

GUTTERS WITHIN THE BUSH FIRE PROTECTION AREA.

PROPOSED SUBSTATION