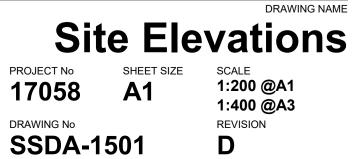

North West Elevation (from Road Reserve) 17058 Master 181011 SCALE 1:200

| _                                                                 | 3 STO | REY HOMEBASE BUIL | DING - BLOCK Q          | <u> </u>   | 3 STOF                                                      | REY HOMEBASE BUIL | DING - BLOC | K P |
|-------------------------------------------------------------------|-------|-------------------|-------------------------|------------|-------------------------------------------------------------|-------------------|-------------|-----|
|                                                                   |       |                   |                         | '<br> <br> |                                                             |                   |             |     |
|                                                                   |       |                   | COVERED<br>WALKWAY      |            |                                                             |                   |             |     |
|                                                                   |       |                   | COVERED COVERED COVERED |            | COVERED WALKWAY                                             |                   |             |     |
|                                                                   |       |                   | COVERED<br>WALKWAY      |            | COVERED<br>WALKWAY                                          |                   |             |     |
|                                                                   |       |                   |                         | GLAZED     | D WIND SCREENS AT<br>ID AND LEVEL 1 ONLY<br>EN BLOCKS P & Q | <b>R</b>          | F           |     |
| 3 Block D - South Elevation<br>17058 Master 181011<br>SCALE 1:200 |       |                   |                         |            | 111811181118111811181118811188111881118811                  |                   | _           |     |