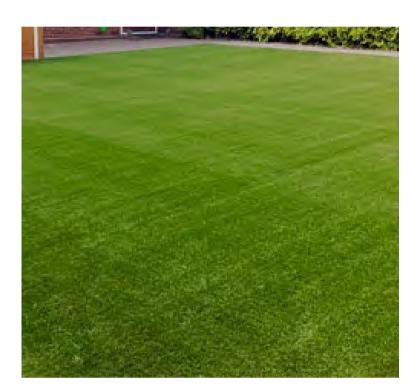

Kent Road Public School Development Herring Road MARSFIELD NSW 2122

School Infrastructure NSW School Infrastructure 259 George Street SYDNEY NSW 2000

| A  | CBu     | 12/09/2018 | ISSUED FOR CONSULTANT INFORMATION  |
|----|---------|------------|------------------------------------|
| в  | CBu     | 24/09/2018 | ISSUED FOR CONSAULTANT INFORMATION |
| с  | CBu     | 30/10/2018 | ISSUED FOR SSDA                    |
| D  | CBu     | 7/11/2018  | ISSUED FOR SSDA                    |
| No | Initial | DATE       | REVISION DETAILS                   |
|    |         |            |                                    |



2. Adjustments to planting.

email ijla@netspace.net.au

AM/HL

### Landscape Elements



Timber bridges



Timber seating attached to planters

#### **Surface Materials**



Synthetic grass



Composite decking

#### **Planting Palette**



Acer buergerianum Trident Maple



Acmena smithii 'Allyn Magic' Dwarf Lilli Pilli



Banksia ericifolia Heath Banksia



Dianella caerulea Paroo Lily



Hardenbergia violacea Native Sarsparilla

**REVISIONS** 19.09.18 Α 1. Revisions to suit revised architectural plans.

## Kent Road Public School MATERIALS PALETTE



Raised performance platform



Planted sandstone spalls rain garden





Angophora costata Sydney Red Gum



Elaeocarpus reticulatus Blueberry Ash



Nyssa sylvatica Tupelo



Pyrus ussuriensis Manchurian Pear





Hibbertia scandens **Guinea Flower** 



Isolepis nodosa Nobby Clubrush



Lomandra 'Seascape' Mat Rush



Phormium 'Bronze Baby' Dwarf NZ FLax









# Planning, Industry & Environment

Issued u