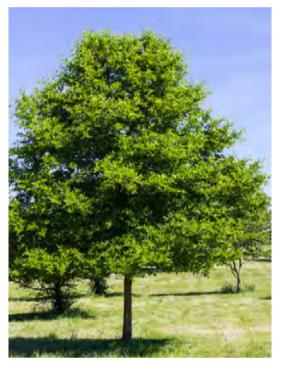

## Kent Road Public School MATERIALS PALETTE

Raised performance platform

Planted sandstone spalls rain garden

Angophora costata Sydney Red Gum

Elaeocarpus reticulatus Blueberry Ash

Nyssa sylvatica Tupelo

Pyrus ussuriensis Manchurian Pear