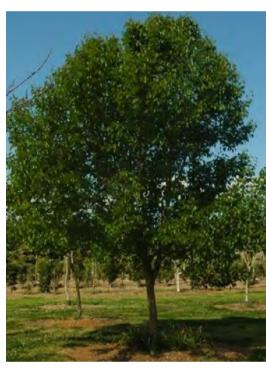

## Kent Road Public School MATERIALS PALETTE

Raised performance platform

Planted sandstone spalls rain garden

Angophora costata Sydney Red Gum

Elaeocarpus reticulatus Blueberry Ash

Nyssa sylvatica Tupelo

Pyrus ussuriensis Manchurian Pear