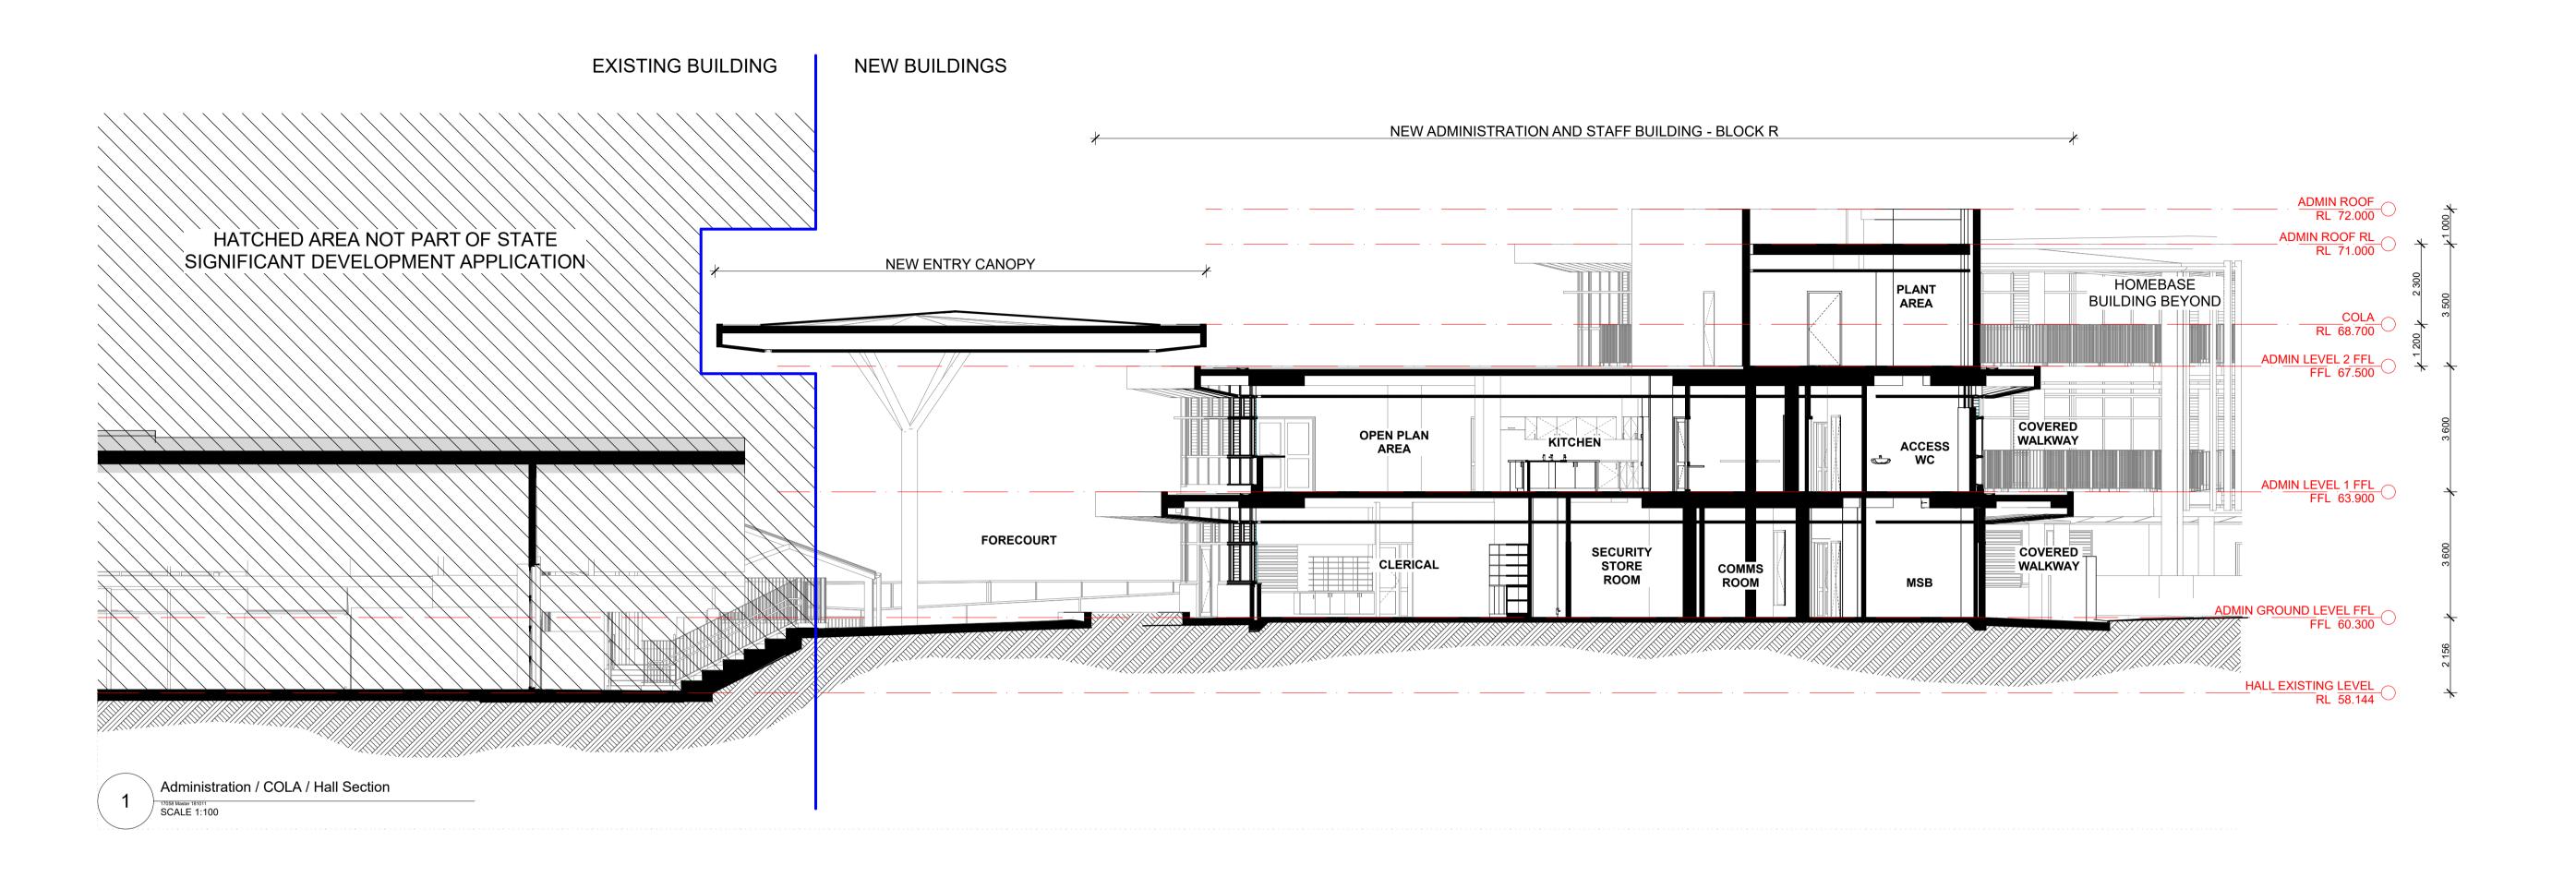

North West Elevation (from Road Reserve) 17058 Master 181011 SCALE 1:200

| _                                                                 | 3 STO | REY HOMEBASE BUIL | DING - BLOCK Q          | <u> </u>   | 3 STOF                                                      | REY HOMEBASE BUIL | DING - BLOC | K P |
|-------------------------------------------------------------------|-------|-------------------|-------------------------|------------|-------------------------------------------------------------|-------------------|-------------|-----|
|                                                                   |       |                   |                         | '<br> <br> |                                                             |                   |             |     |
|                                                                   |       |                   | COVERED<br>WALKWAY      |            |                                                             |                   |             |     |
|                                                                   |       |                   | COVERED COVERED COVERED |            | COVERED WALKWAY                                             |                   |             |     |
|                                                                   |       |                   | COVERED<br>WALKWAY      |            | COVERED<br>WALKWAY                                          |                   |             |     |
|                                                                   |       |                   |                         | GLAZED     | D WIND SCREENS AT<br>ID AND LEVEL 1 ONLY<br>EN BLOCKS P & Q | <b>R</b>          | F           |     |
| 3 Block D - South Elevation<br>17058 Master 181011<br>SCALE 1:200 |       |                   |                         |            | 111811181118111811181118811188111881118811                  |                   | _           |     |