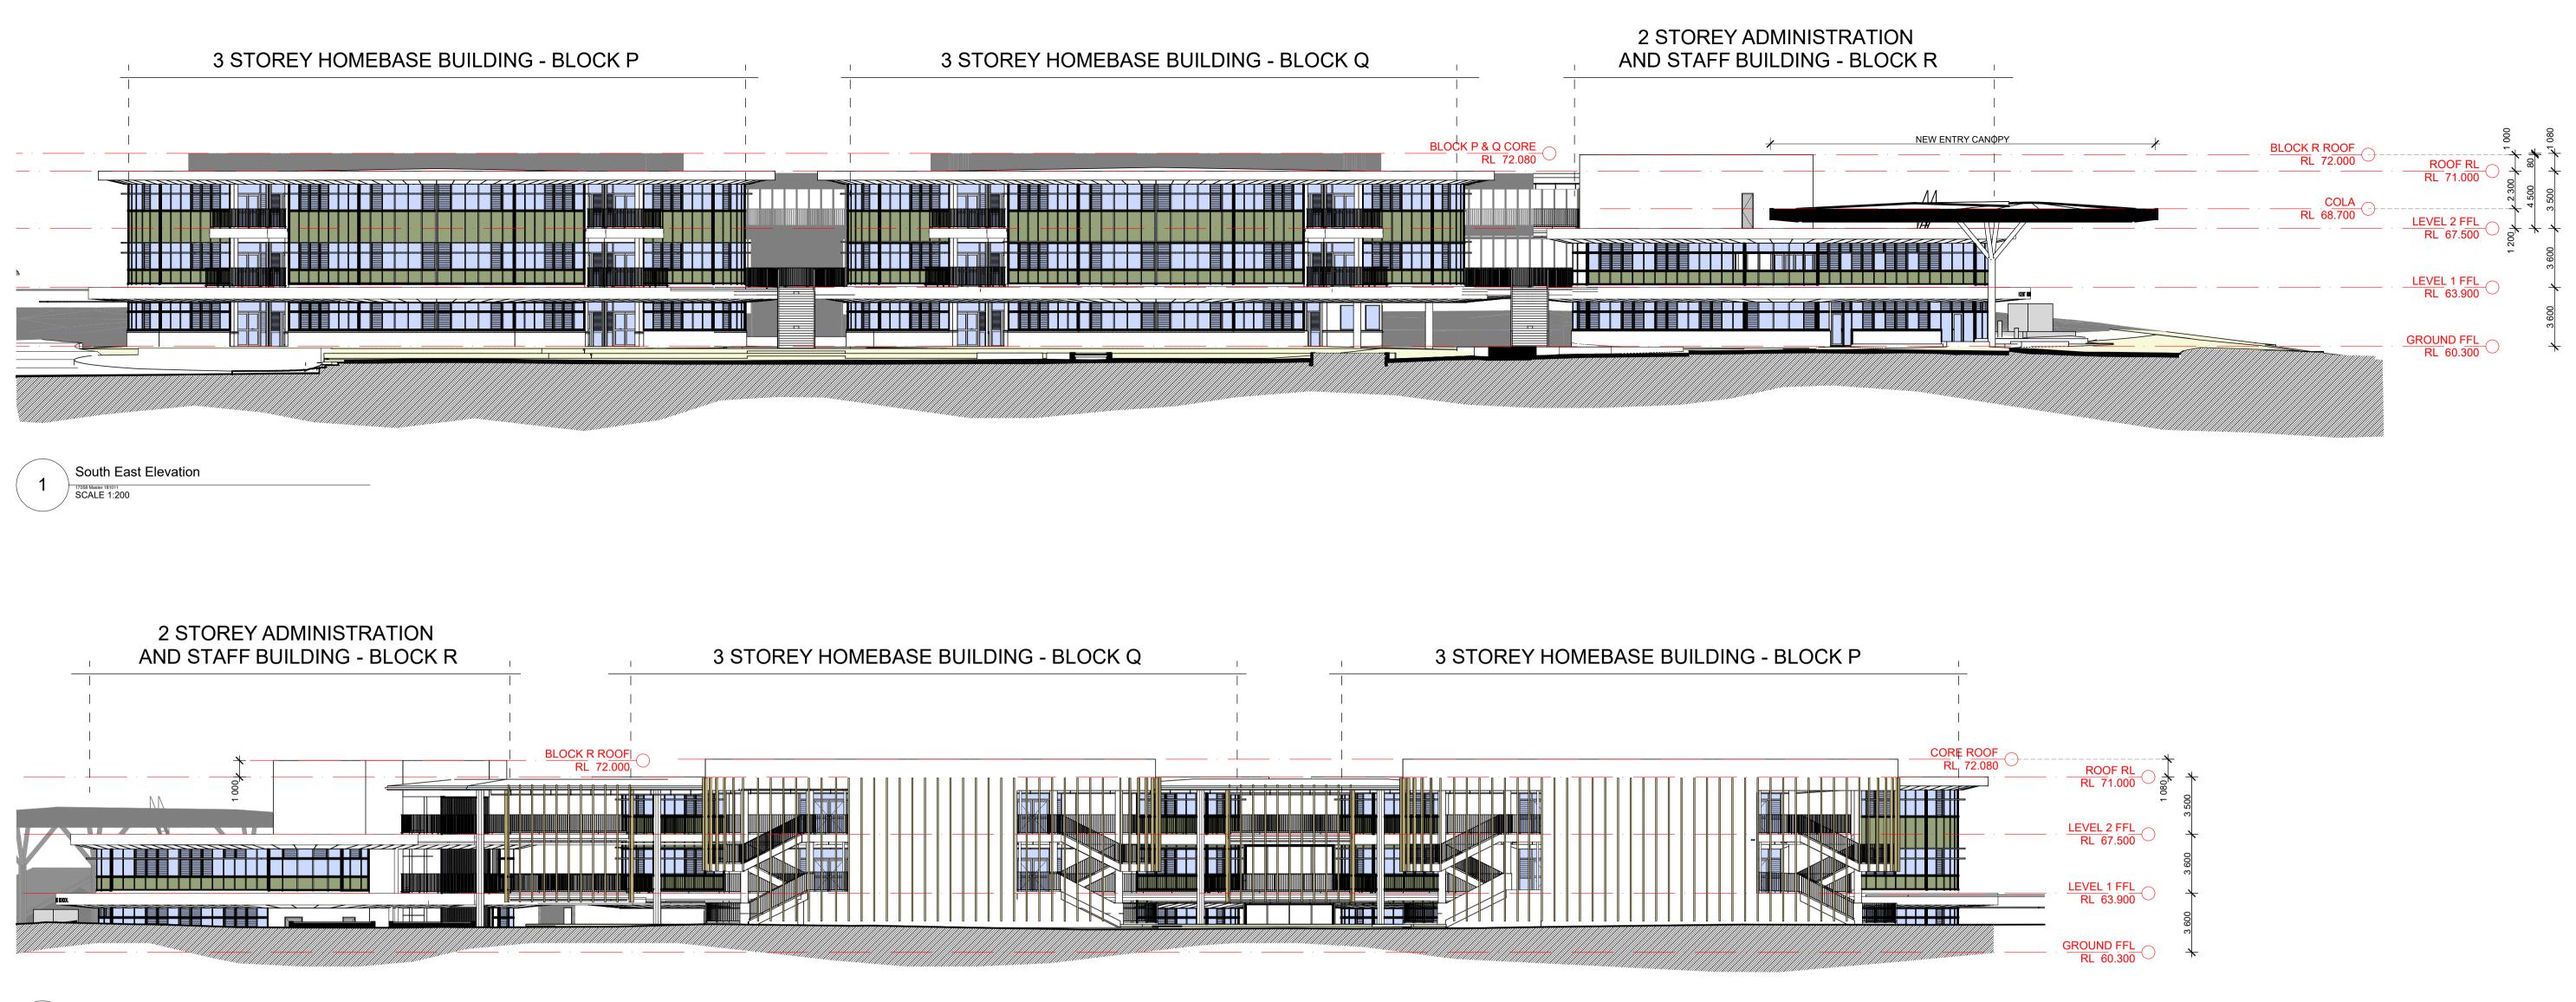

North West Elevation (from Road Reserve) 17058 Master 181011 SCALE 1:200

| _                                                                 | 3 STO | REY HOMEBASE BUIL | DING - BLOCK Q          | <u> </u>   | 3 STOF                                                      | REY HOMEBASE BUIL | DING - BLOC | K P |
|-------------------------------------------------------------------|-------|-------------------|-------------------------|------------|-------------------------------------------------------------|-------------------|-------------|-----|
|                                                                   |       |                   |                         | '<br> <br> |                                                             |                   |             |     |
|                                                                   |       |                   | COVERED<br>WALKWAY      |            |                                                             |                   |             |     |
|                                                                   |       |                   | COVERED COVERED COVERED |            | COVERED WALKWAY                                             |                   |             |     |
|                                                                   |       |                   | COVERED<br>WALKWAY      |            | COVERED<br>WALKWAY                                          |                   |             |     |
|                                                                   |       |                   |                         | GLAZED     | D WIND SCREENS AT<br>ID AND LEVEL 1 ONLY<br>EN BLOCKS P & Q | <b>R</b>          | F           |     |
| 3 Block D - South Elevation<br>17058 Master 181011<br>SCALE 1:200 |       |                   |                         |            | 111811181118111811181118811188111881118811                  |                   | _           |     |