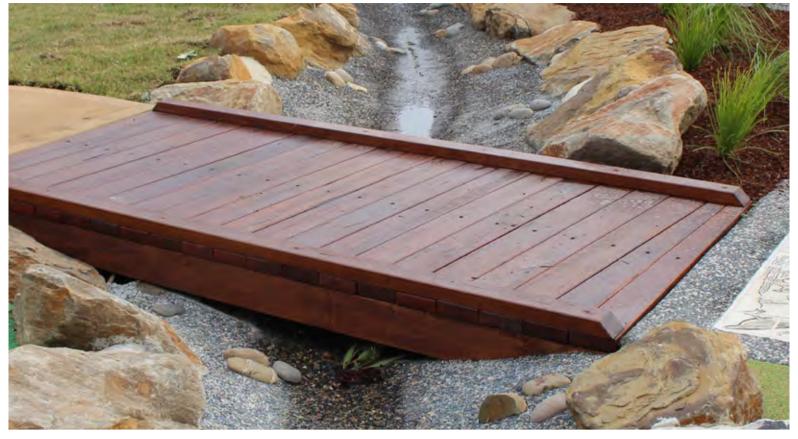

IP-LOCK 700, COLORBOND 'MATT SURFMIST'



North West Elevation (from Road Reserve)





Kent Road Public School Development Herring Road MARSFIELD NSW 2122

School Infrastructure NSW School Infrastructure 259 George Street SYDNEY NSW 2000

| A  | CBu     | 12/09/2018 | ISSUED FOR CONSULTANT INFORMATION  |
|----|---------|------------|------------------------------------|
| в  | CBu     | 24/09/2018 | ISSUED FOR CONSAULTANT INFORMATION |
| с  | CBu     | 30/10/2018 | ISSUED FOR SSDA                    |
| D  | CBu     | 7/11/2018  | ISSUED FOR SSDA                    |
| No | Initial | DATE       | REVISION DETAILS                   |
|    |         |            |                                    |



2. Adjustments to planting.

email ijla@netspace.net.au

AM/HL

### Landscape Elements



Timber bridges



Timber seating attached to planters

#### **Surface Materials**



Synthetic grass



Composite decking

#### **Planting Palette**



Acer buergerianum Trident Maple



Acmena smithii 'Allyn Magic' Dwarf Lilli Pilli



Banksia ericifolia Heath Banksia



Dianella caerulea Paroo Lily



Hardenbergia violacea Native Sarsparilla

**REVISIONS** 19.09.18 Α 1. Revisions to suit revised architectural plans.

## Kent Road Public School MATERIALS PALETTE



Raised performance platform



Planted sandstone spalls rain garden





Angophora costata Sydney Red Gum



Elaeocarpus reticulatus Blueberry Ash



Nyssa sylvatica Tupelo



Pyrus ussuriensis Manchurian Pear





Hibbertia scandens **Guinea Flower** 



Isolepis nodosa Nobby Clubrush



Lomandra 'Seascape' Mat Rush



Phorm