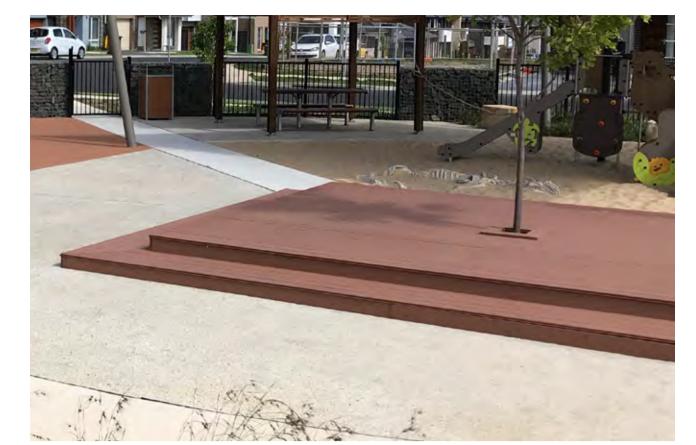

## Kent Road Public School MATERIALS PALETTE

Raised performance platform

Planted sandstone spalls rain garden

Angophora costata Sydney Red Gum

Elaeocarpus reticulatus Blueberry Ash

Nyssa sylvatica Tupelo

Pyrus ussuriensis Manchurian Pear