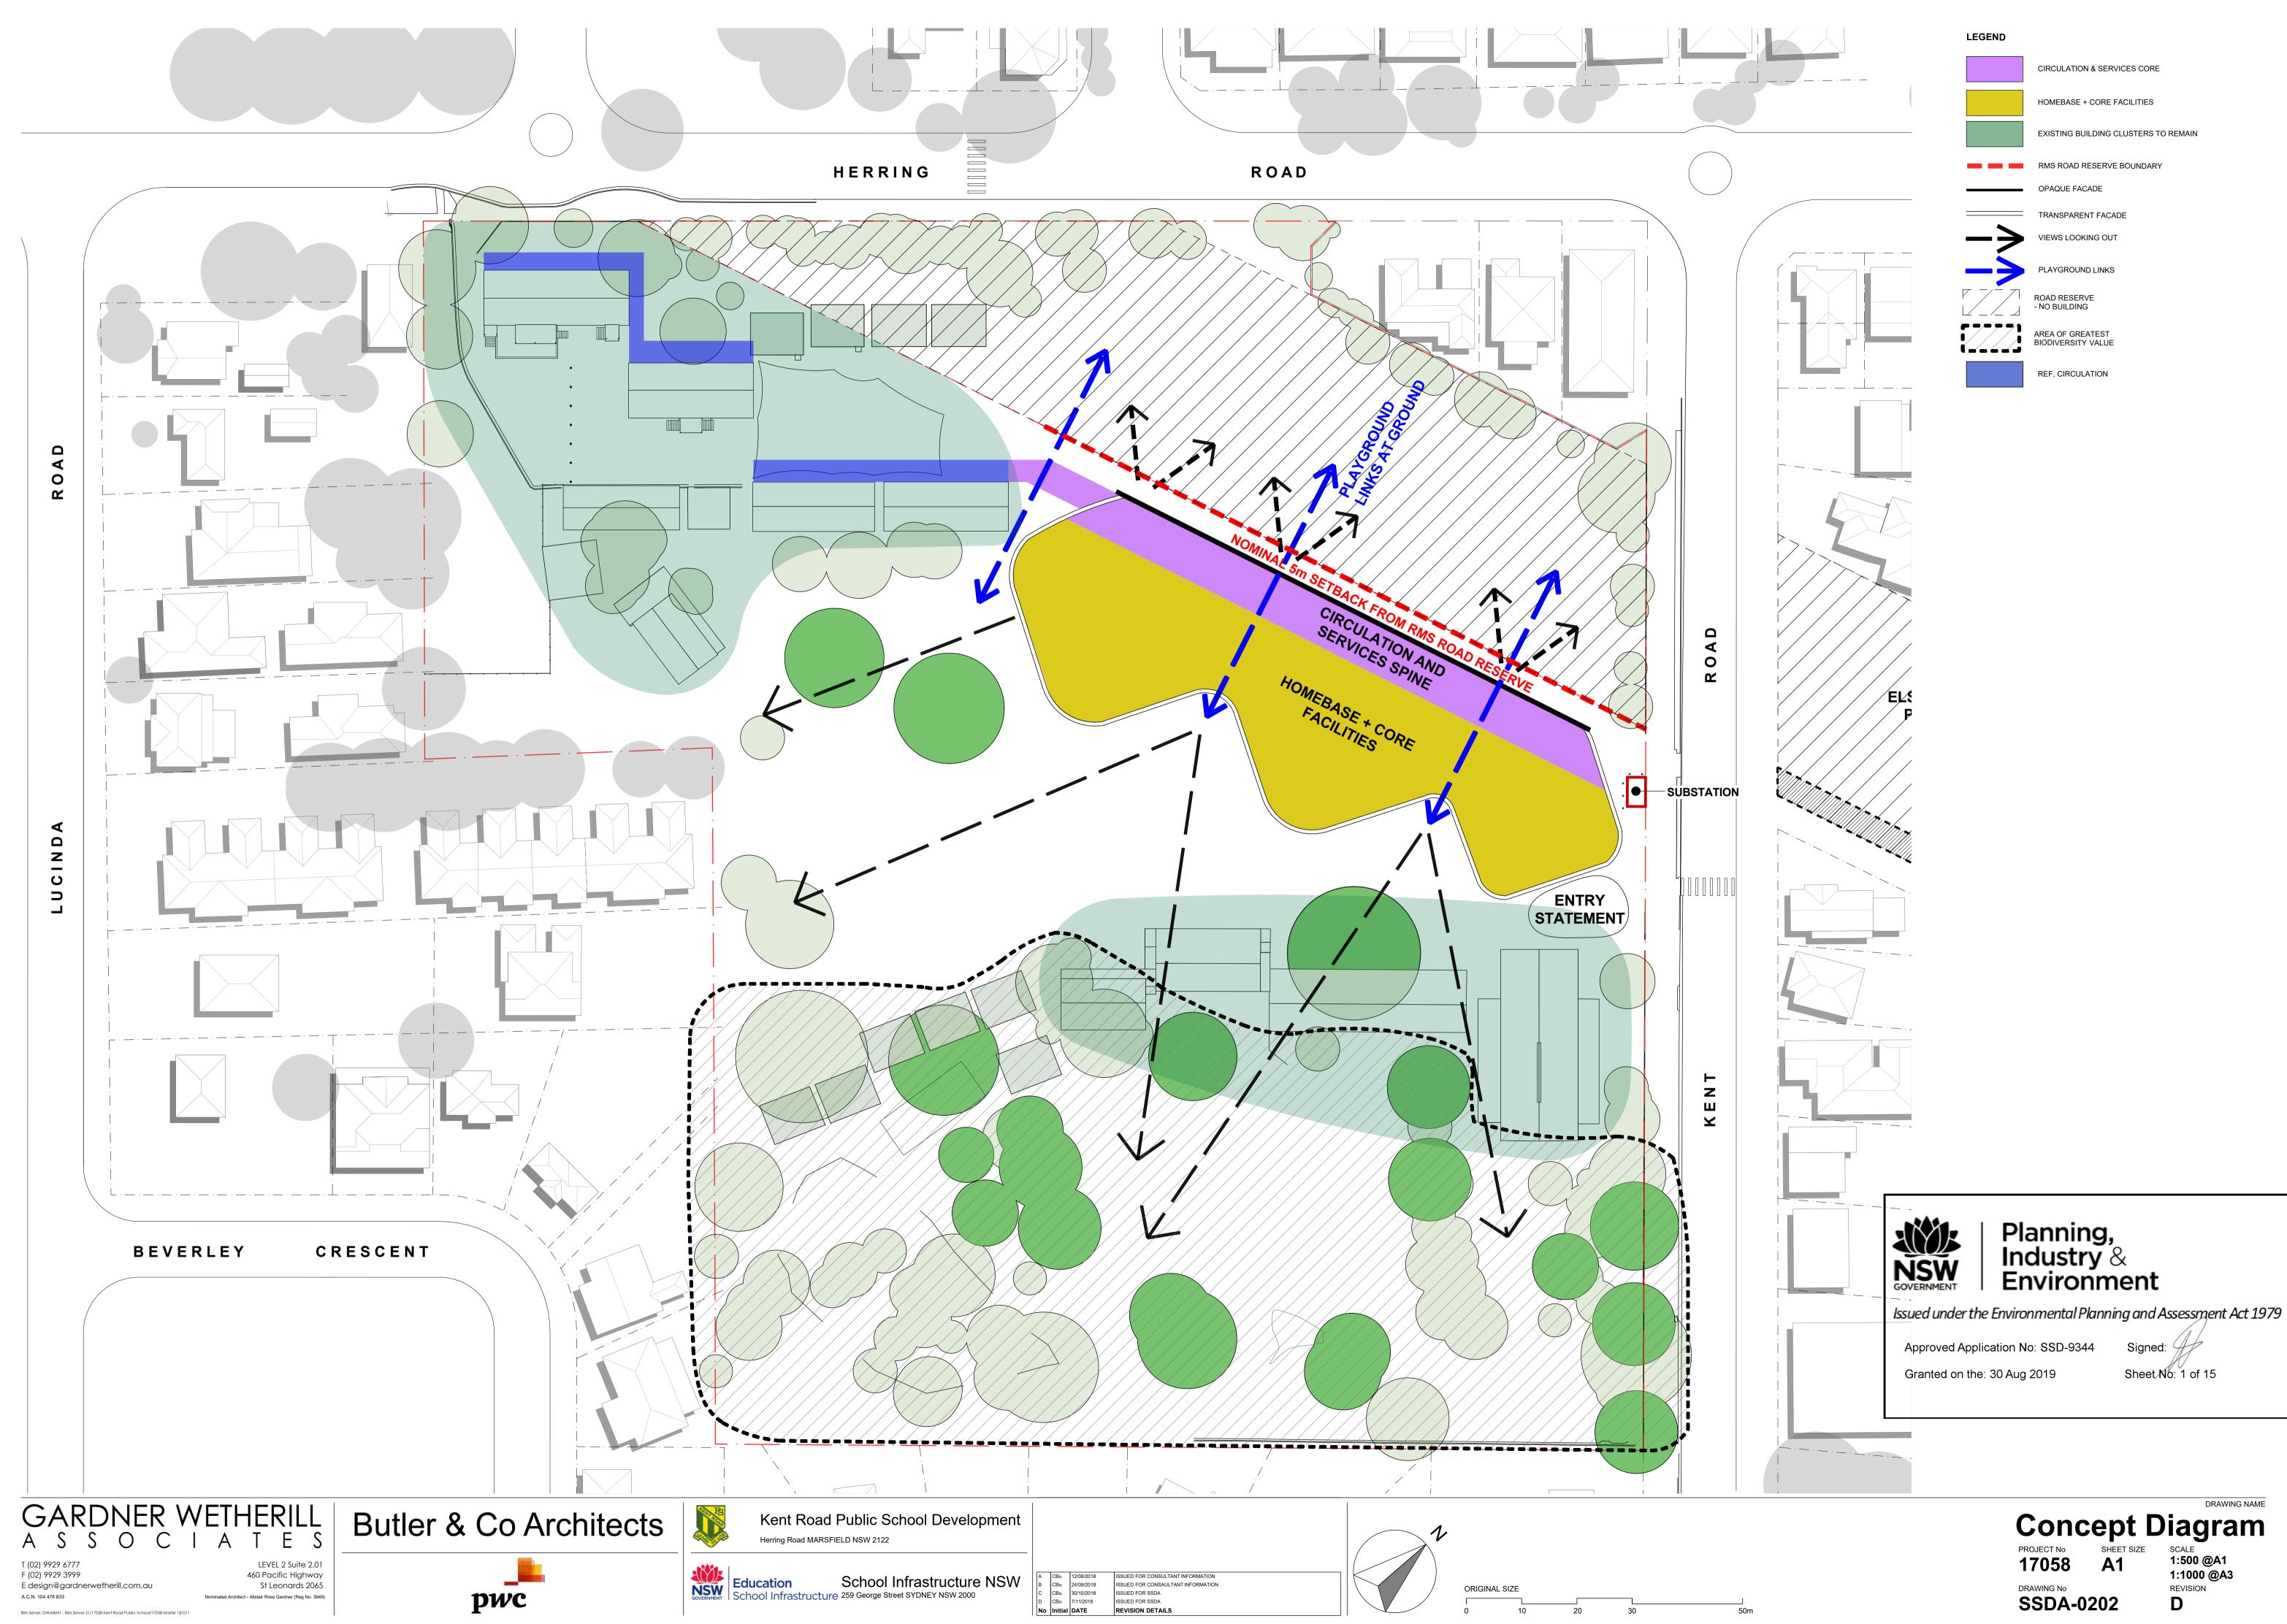

#### HATCHED AREA NOT PART OF STATE EXISTING PLAYGROUND

| CBu      | 10/09/2018 | ISSUED FOR CLIENT REVIEW           |
|----------|------------|------------------------------------|
| CBu      | 12/09/2018 | ISSUED FOR CONSULTANT INFORMATION  |
| CBu      | 24/09/2018 | ISSUED FOR CONSAULTANT INFORMATION |
| CBu      | 30/10/2018 | ISSUED FOR SSDA                    |
| CBu      | 7/11/2018  | ISSUED FOR SSDA                    |
| Initial  | DATE       | REVISION DETAILS                   |
| iiiiiiai | BAIL       |                                    |