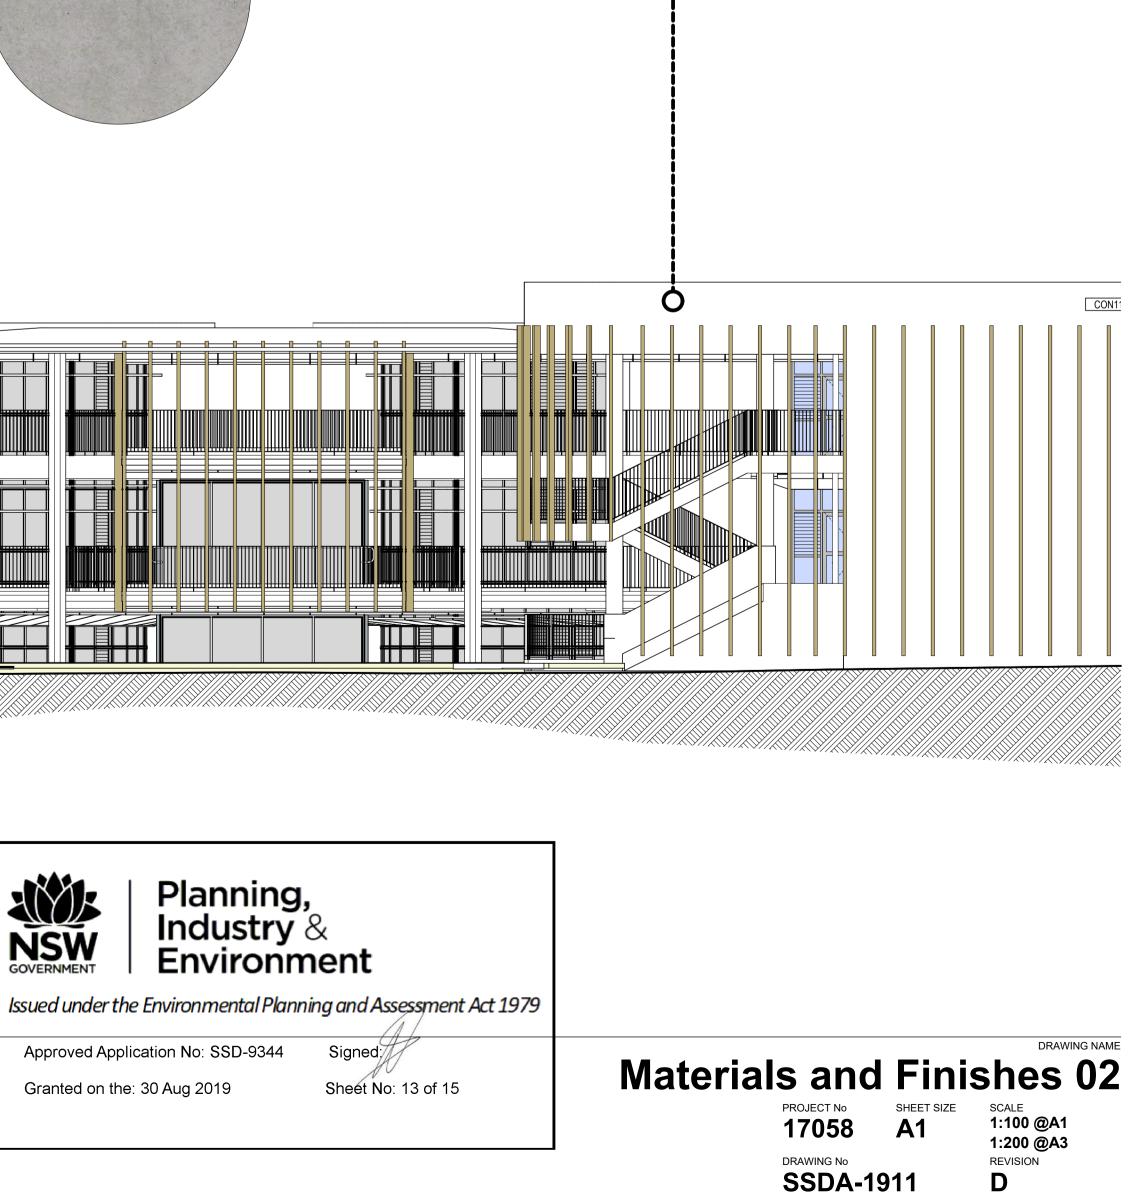

Issued under the Environmental Planning and Assessment Act 1979

Approved Application No: SSD-9344 Granted on the: 30 Aug 2019

01 GLAZED BRICK 'LUSCIOUS RED'

02 GLAZED BRICK 'BURSTING ORANGE' 03 GLAZED BRICK 'EMERALD'

04 TIMBER LOOK ALUMINIUM SOFFIT LINING

**05** TIMBER LOOK ALUMINIUM BATTEN

06 OFF FORM CONCRETE

07 COLOURED CONCRETE PAVING 'DOLMITE'

**08** COLOURED CONCRETE PAVING 'LIMESTONE **09** PRE FINISHED SPANDRAL PANEL

10 KLIP-LOCK 700, COLORBOND 'MATT SURFMIST'

North West Elevation (from Road Reserve)

Kent Road Public School Development Herring Road MARSFIELD NSW 2122

School Infrastructure NSW School Infrastructure 259 George Street SYDNEY NSW 2000