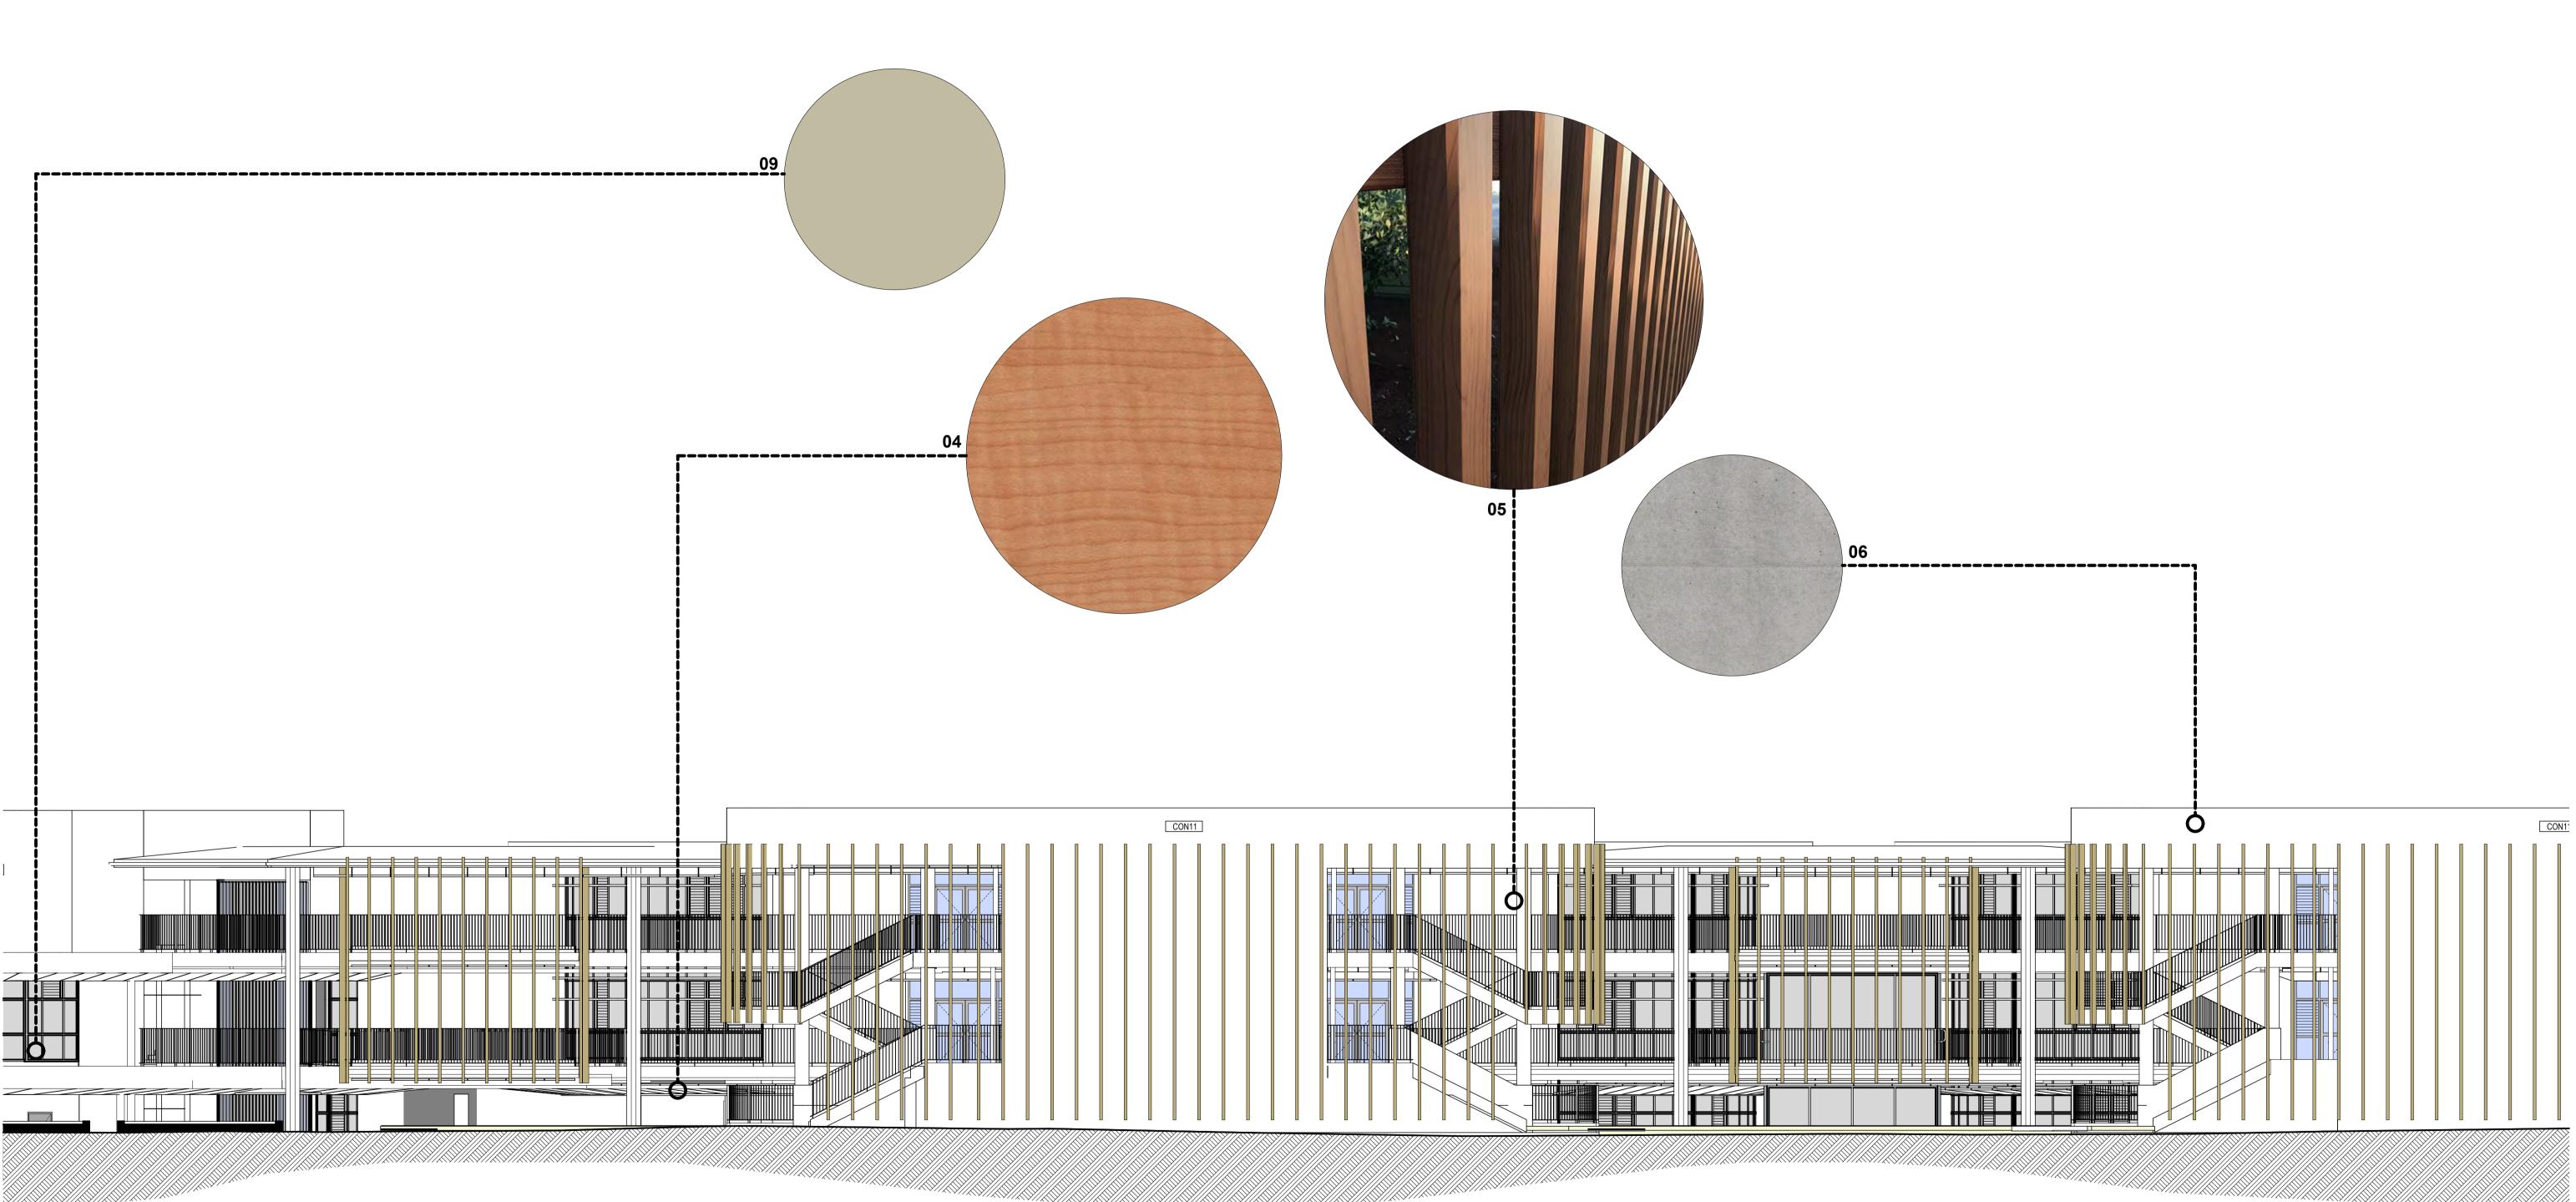

04 TIMBER LOOK ALUMINIUM SOFFIT LINING

**05** TIMBER LOOK ALUMINIUM BATTEN

06 OFF FORM CONCRETE

07 COLOURED CONCRETE PAVING 'DOLMITE'

**08** COLOURED CONCRETE PAVING 'LIMESTONE **09** PRE FINISHED SPANDRAL PANEL

10 KLIP-LOCK 700, COLORBOND 'MATT SURFMIST'

North West Elevation (from Road Reserve)

Kent Road Public School Development Herring Road MARSFIELD NSW 2122

School Infrastructure NSW School Infrastructure 259 George Street SYDNEY NSW 2000