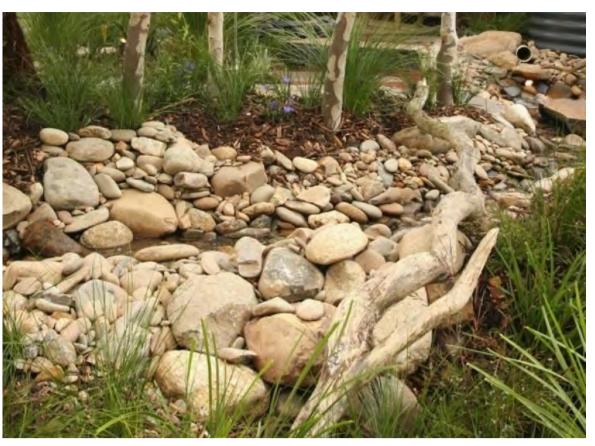

## Kent Road Public School MATERIALS PALETTE

Raised performance platform

Planted sandstone spalls rain garden

Angophora costata Sydney Red Gum

Elaeocarpus reticulatus Blueberry Ash

Nyssa sylvatica Tupelo

Pyrus ussuriensis Manchurian Pear