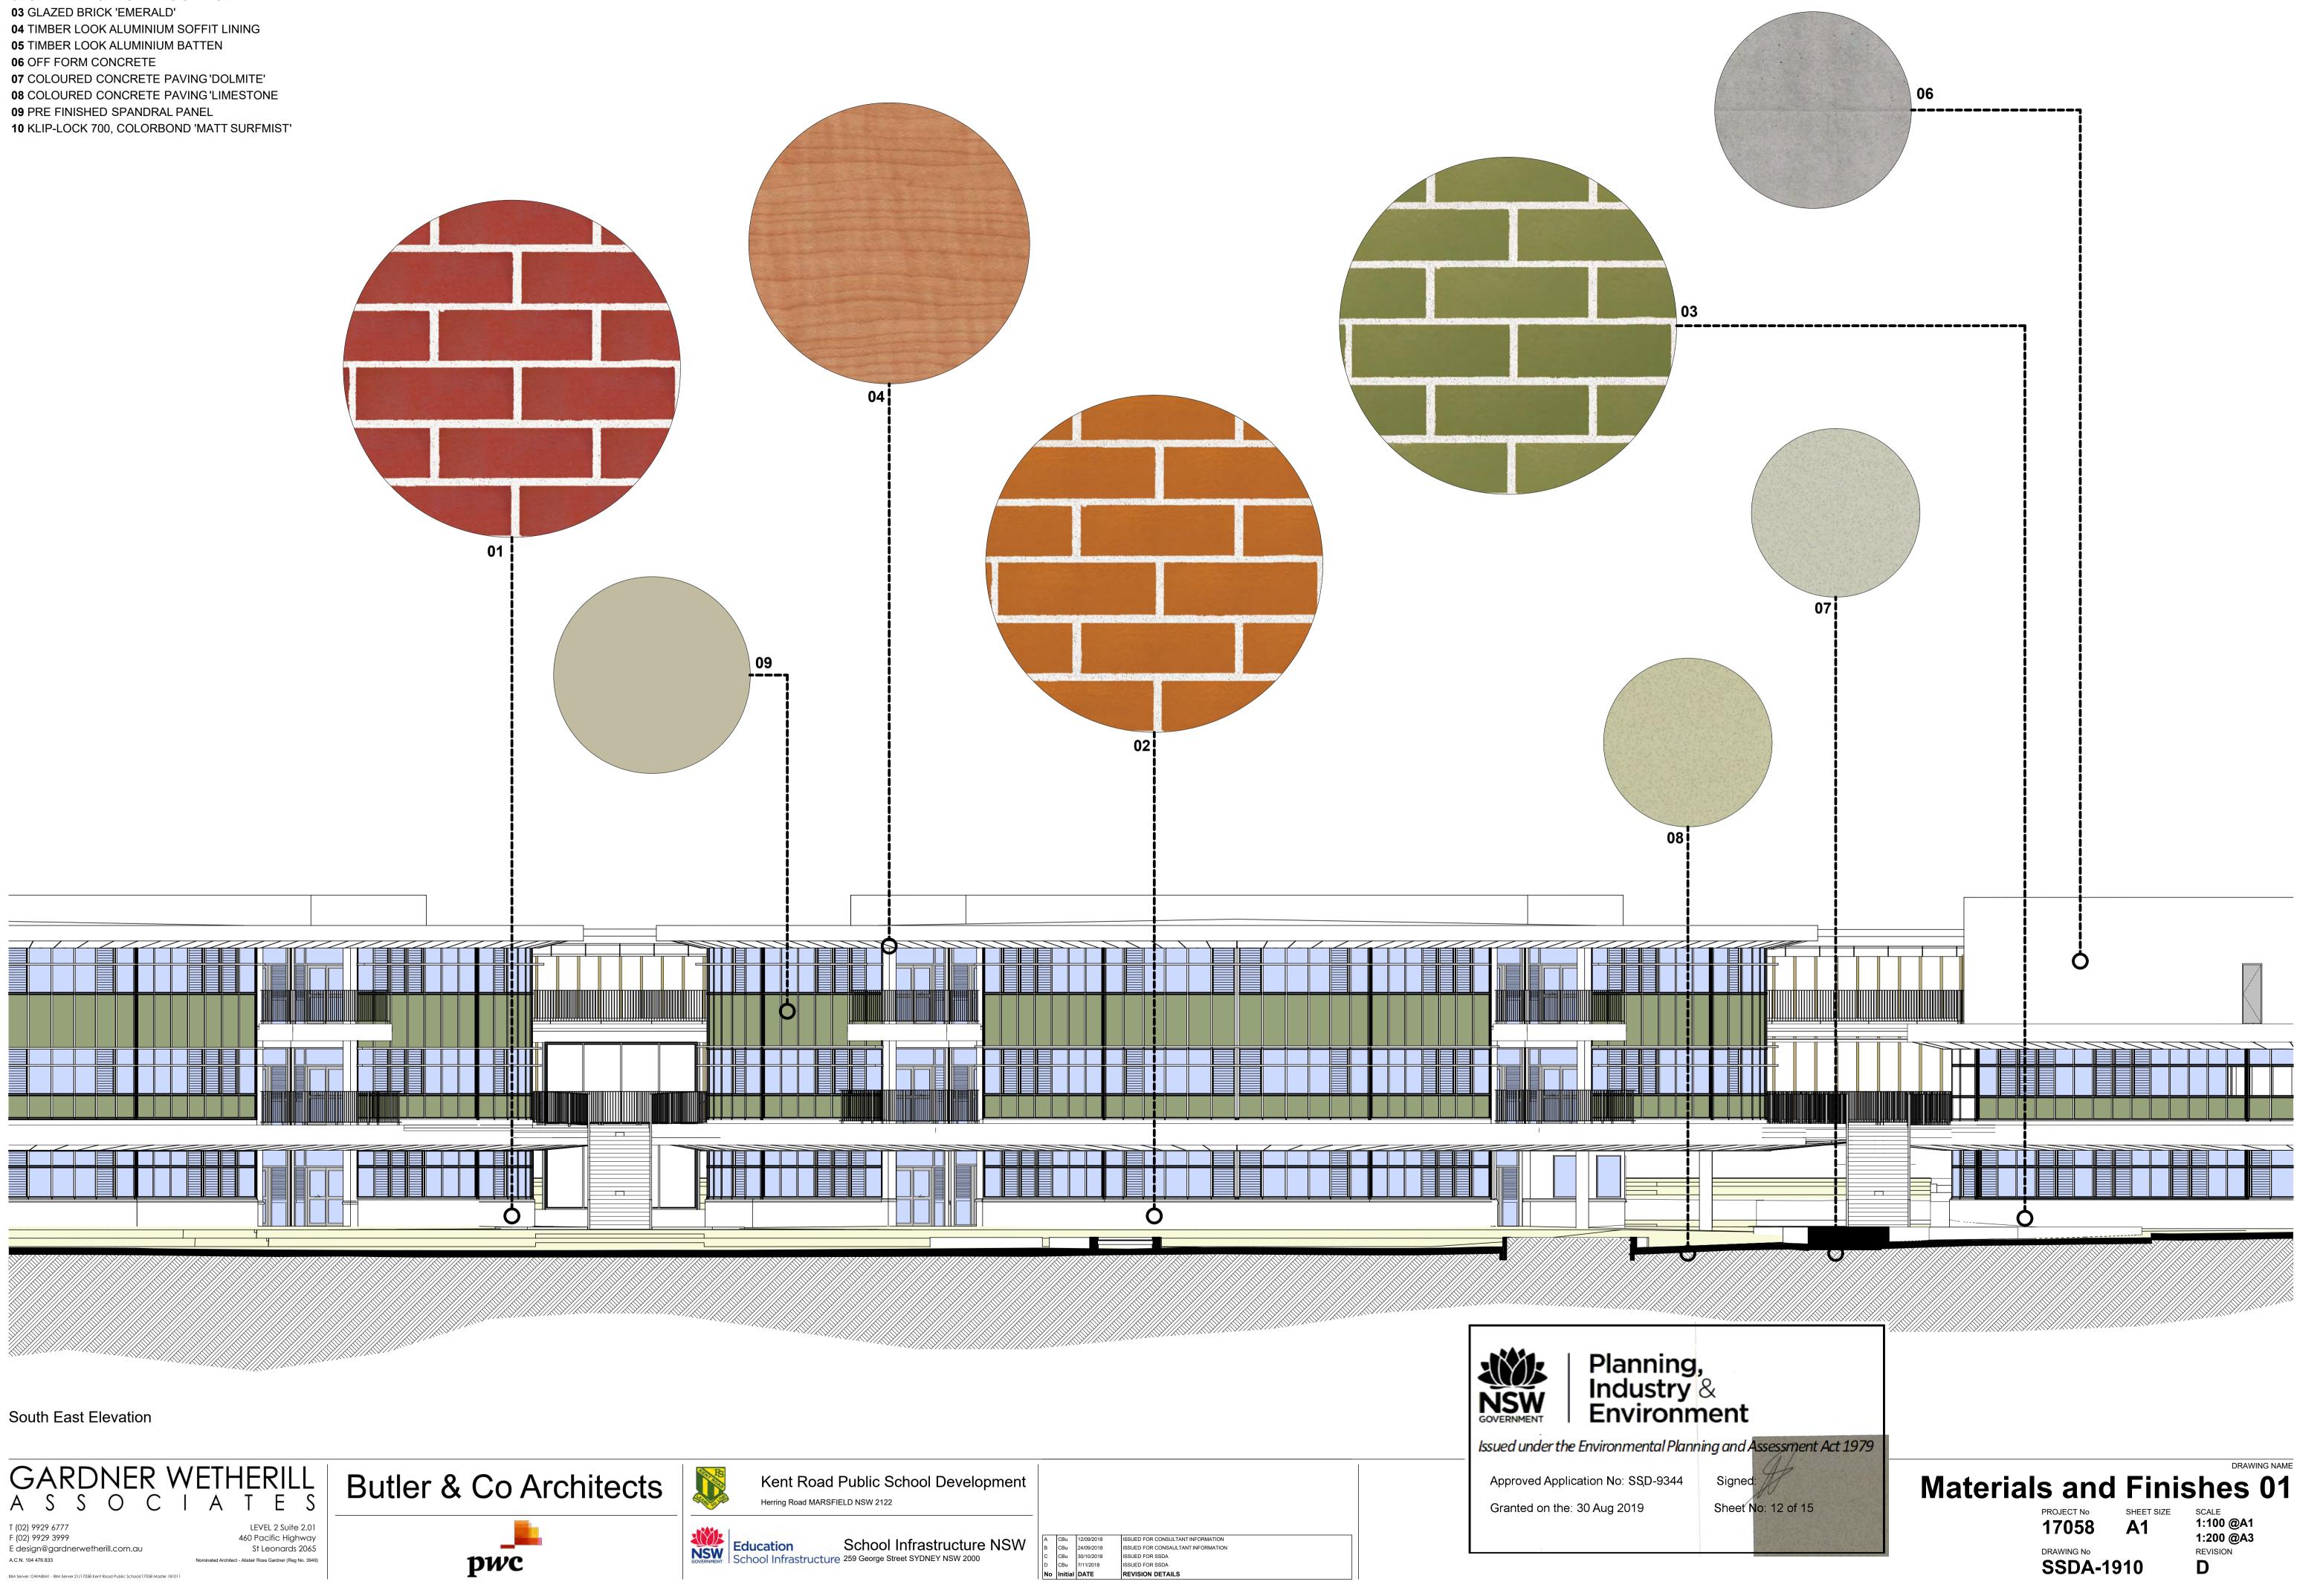

Issued under the Environmental Planning and Assessment Act 1979

Approved Application No: SSD-9344 Granted on the: 30 Aug 2019

01 GLAZED BRICK 'LUSCIOUS RED'

02 GLAZED BRICK 'BURSTING ORANGE' 03 GLAZED BRICK 'EMERALD'

04 TIMBER LOOK ALUMINIUM SOFFIT LINING

**05** TIMBER LOOK ALUMINIUM BATTEN

06 OFF FORM CONCRETE

07 COLOURED CONCRETE PAVING 'DOLMITE'

**08** COLOURED CONCRETE PAVING 'LIMESTONE **09** PRE FINISHED SPANDRAL PANEL

10 KLIP-LOCK 700, COLORBOND 'MATT SURFMIST'

North West Elevation (from Road Reserve)

Kent Road Public School Development Herring Road MARSFIELD NSW 2122

School Infrastructure NSW School Infrastructure 259 George Street SYDNEY NSW 2000