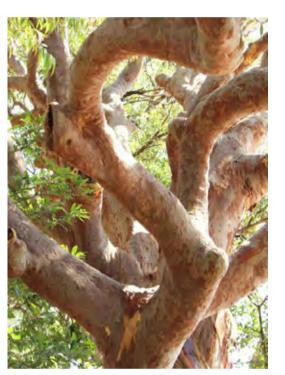

## Kent Road Public School MATERIALS PALETTE

Raised performance platform

Planted sandstone spalls rain garden

Angophora costata Sydney Red Gum

Elaeocarpus reticulatus Blueberry Ash

Nyssa sylvatica Tupelo

Pyrus ussuriensis Manchurian Pear