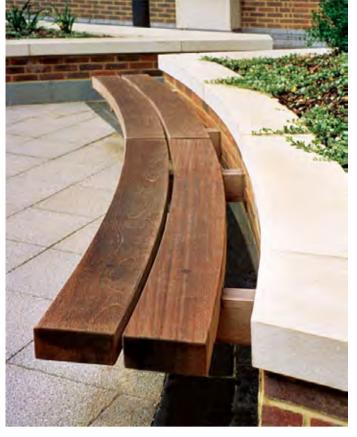

BOND 'MATT SURFMIST'



North West Elevation (from Road Reserve)





Kent Road Public School Development Herring Road MARSFIELD NSW 2122

School Infrastructure NSW School Infrastructure 259 George Street SYDNEY NSW 2000

| A  | CBu     | 12/09/2018 | ISSUED FOR CONSULTANT INFORMATION  |
|----|---------|------------|------------------------------------|
| в  | CBu     | 24/09/2018 | ISSUED FOR CONSAULTANT INFORMATION |
| с  | CBu     | 30/10/2018 | ISSUED FOR SSDA                    |
| D  | CBu     | 7/11/2018  | ISSUED FOR SSDA                    |
| No | Initial | DATE       | REVISION DETAILS                   |
|    |         |            |                                    |



2. Adjustments to planting.

email ijla@netspace.net.au

AM/HL

### Landscape Elements



Timber bridges



Timber seating attached to planters

#### **Surface Materials**



Synthetic grass



Composite decking

#### **Planting Palette**



Acer buergerianum Trident Maple



Acmena smithii 'Allyn Magic' Dwarf Lilli Pilli



Banksia ericifolia Heath Banksia



Dianella caerulea Paroo Lily



Hardenbergia violacea Native Sarsparilla

**REVISIONS** 19.09.18 Α 1. Revisions to suit revised architectural plans.

## Kent Road Public School MATERIALS PALETTE



Raised performance platform



Planted sandstone spalls rain garden





Angophora costata Sydney Red Gum



Elaeocarpus reticulatus Blueberry Ash



Nyssa sylvatica Tupelo



Pyrus ussuriensis Manchurian Pear





Hibbertia scandens **Guinea Flower** 



Isolepis nodosa Nobby Clubrush



Lomandra 'Seascape' Mat Rush



Phormium 'Bronze Baby'