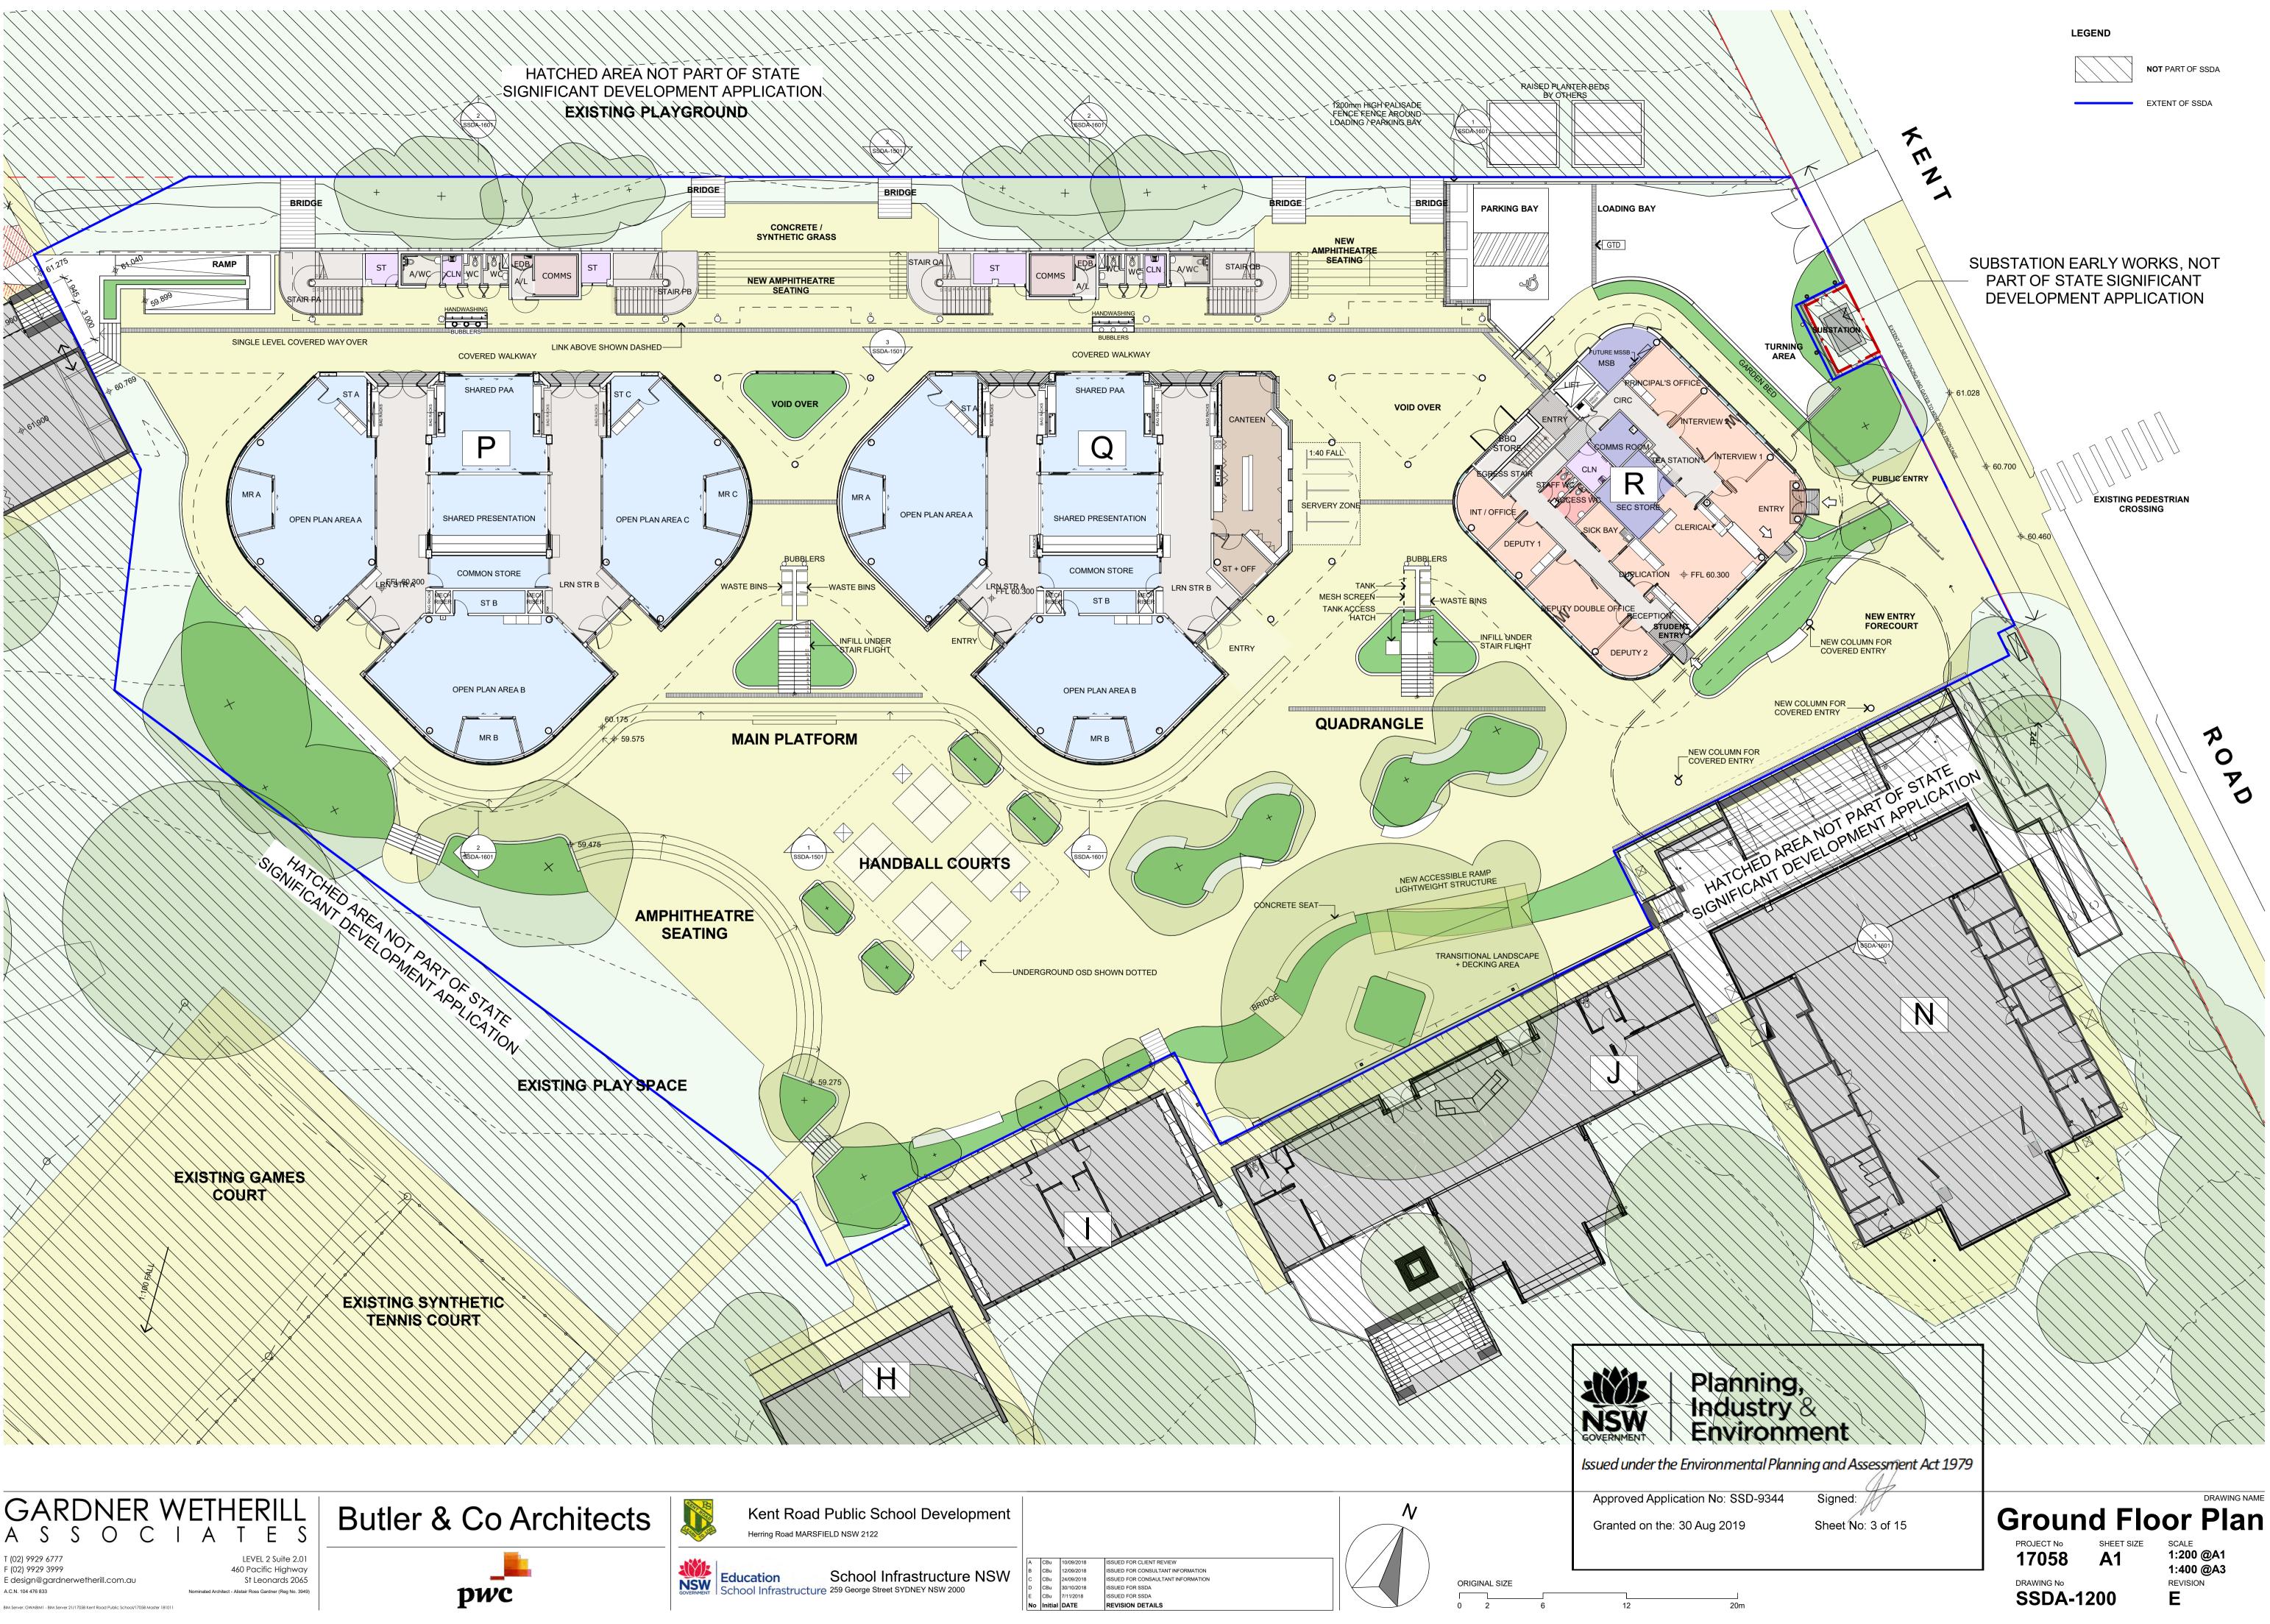

#### Planning, Industry & Environment

Issued under the Environmental Planning and Assessment Act 1979

Signed Sheet No: 7 of 15

20m

| ublic School Development                                      |                                                                                            |                                                                                                                                   |            |          |  |
|---------------------------------------------------------------|--------------------------------------------------------------------------------------------|-----------------------------------------------------------------------------------------------------------------------------------|------------|----------|--|
| School Infrastructure NSW<br>59 George Street SYDNEY NSW 2000 | A CBu 12/09/2018   B CBu 24/09/2018   C CBu 30/10/2018   D CBu 7/11/2018   No Initial DATE | ISSUED FOR CONSULTANT INFORMATION<br>ISSUED FOR CONSAULTANT INFORMATION<br>ISSUED FOR SSDA<br>ISSUED FOR SSDA<br>REVISION DETAILS | ORIGINAL S | SIZE<br> |  |