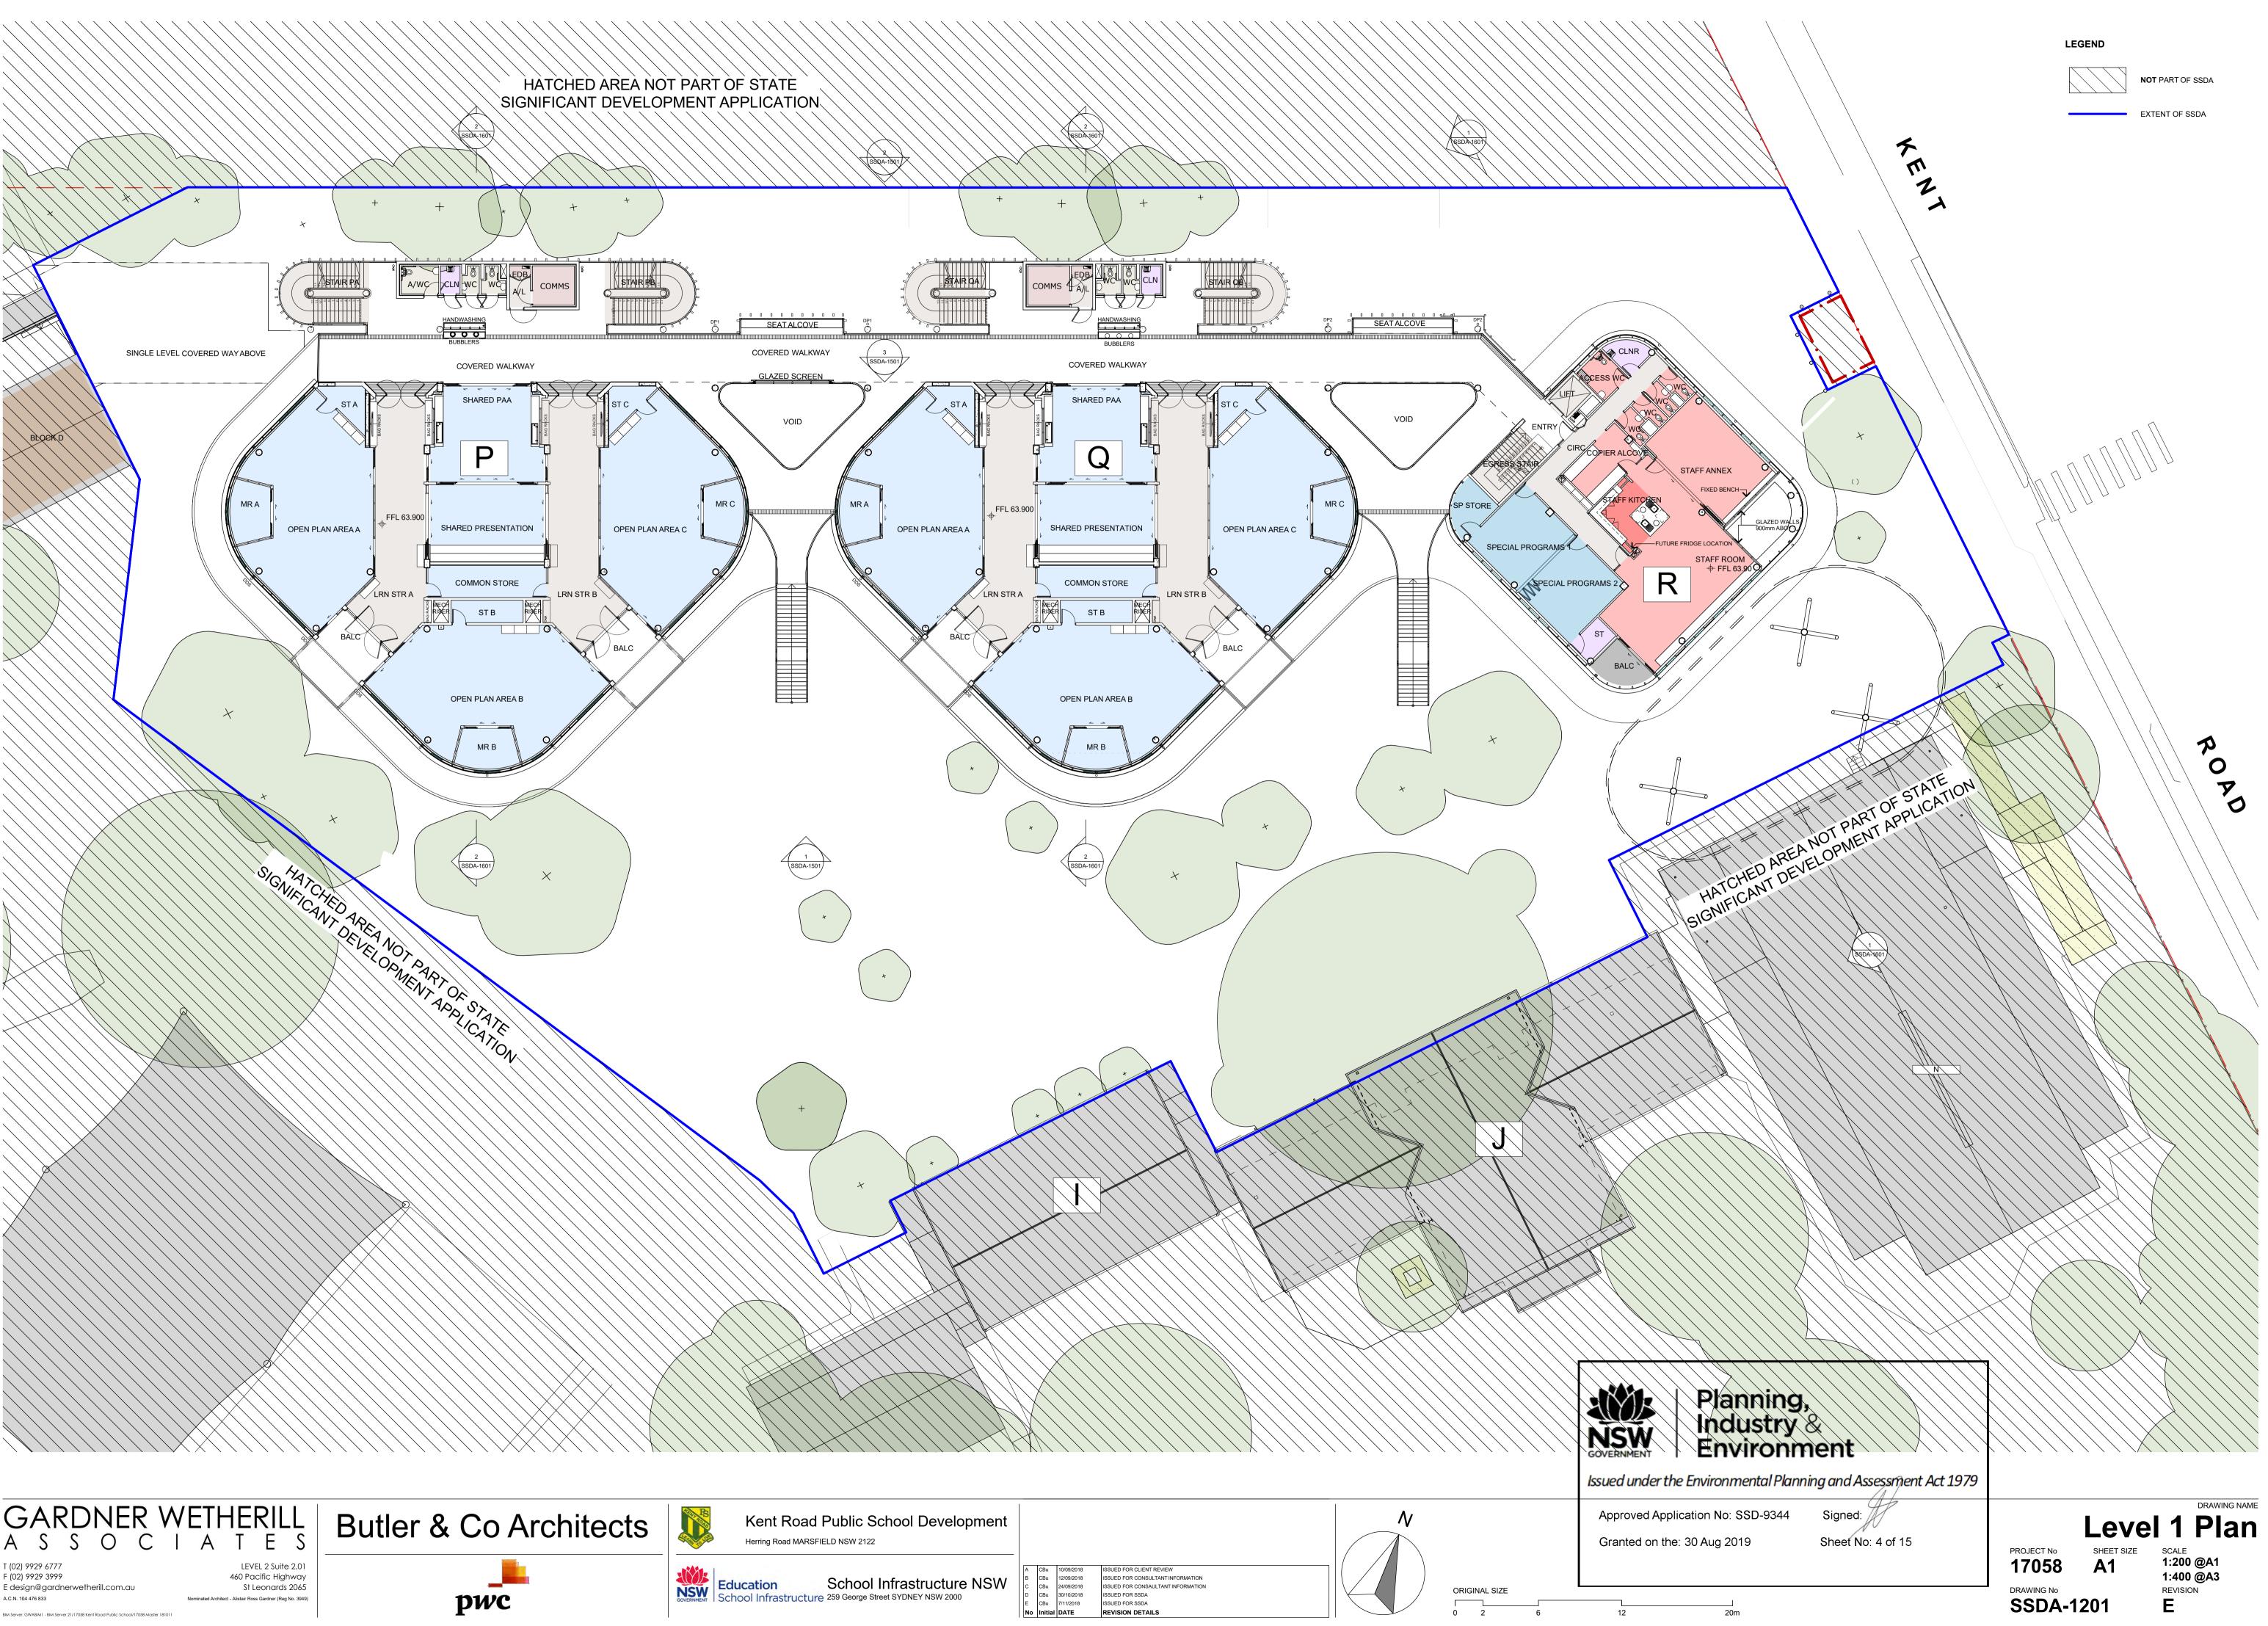

Issued under the Environmental Planning and Assessment Act 1979

Approved Application No: SSD-9344 Granted on the: 30 Aug 2019

Signed: Sheet No: 8 of 15

\_\_\_\_\_l 10m

| <u>د</u> | L1 RL +63.900 |
|----------|---------------|
| 650      |               |
|          | ~             |
|          |               |
|          |               |
| 3 000    |               |
|          |               |
|          |               |
|          |               |