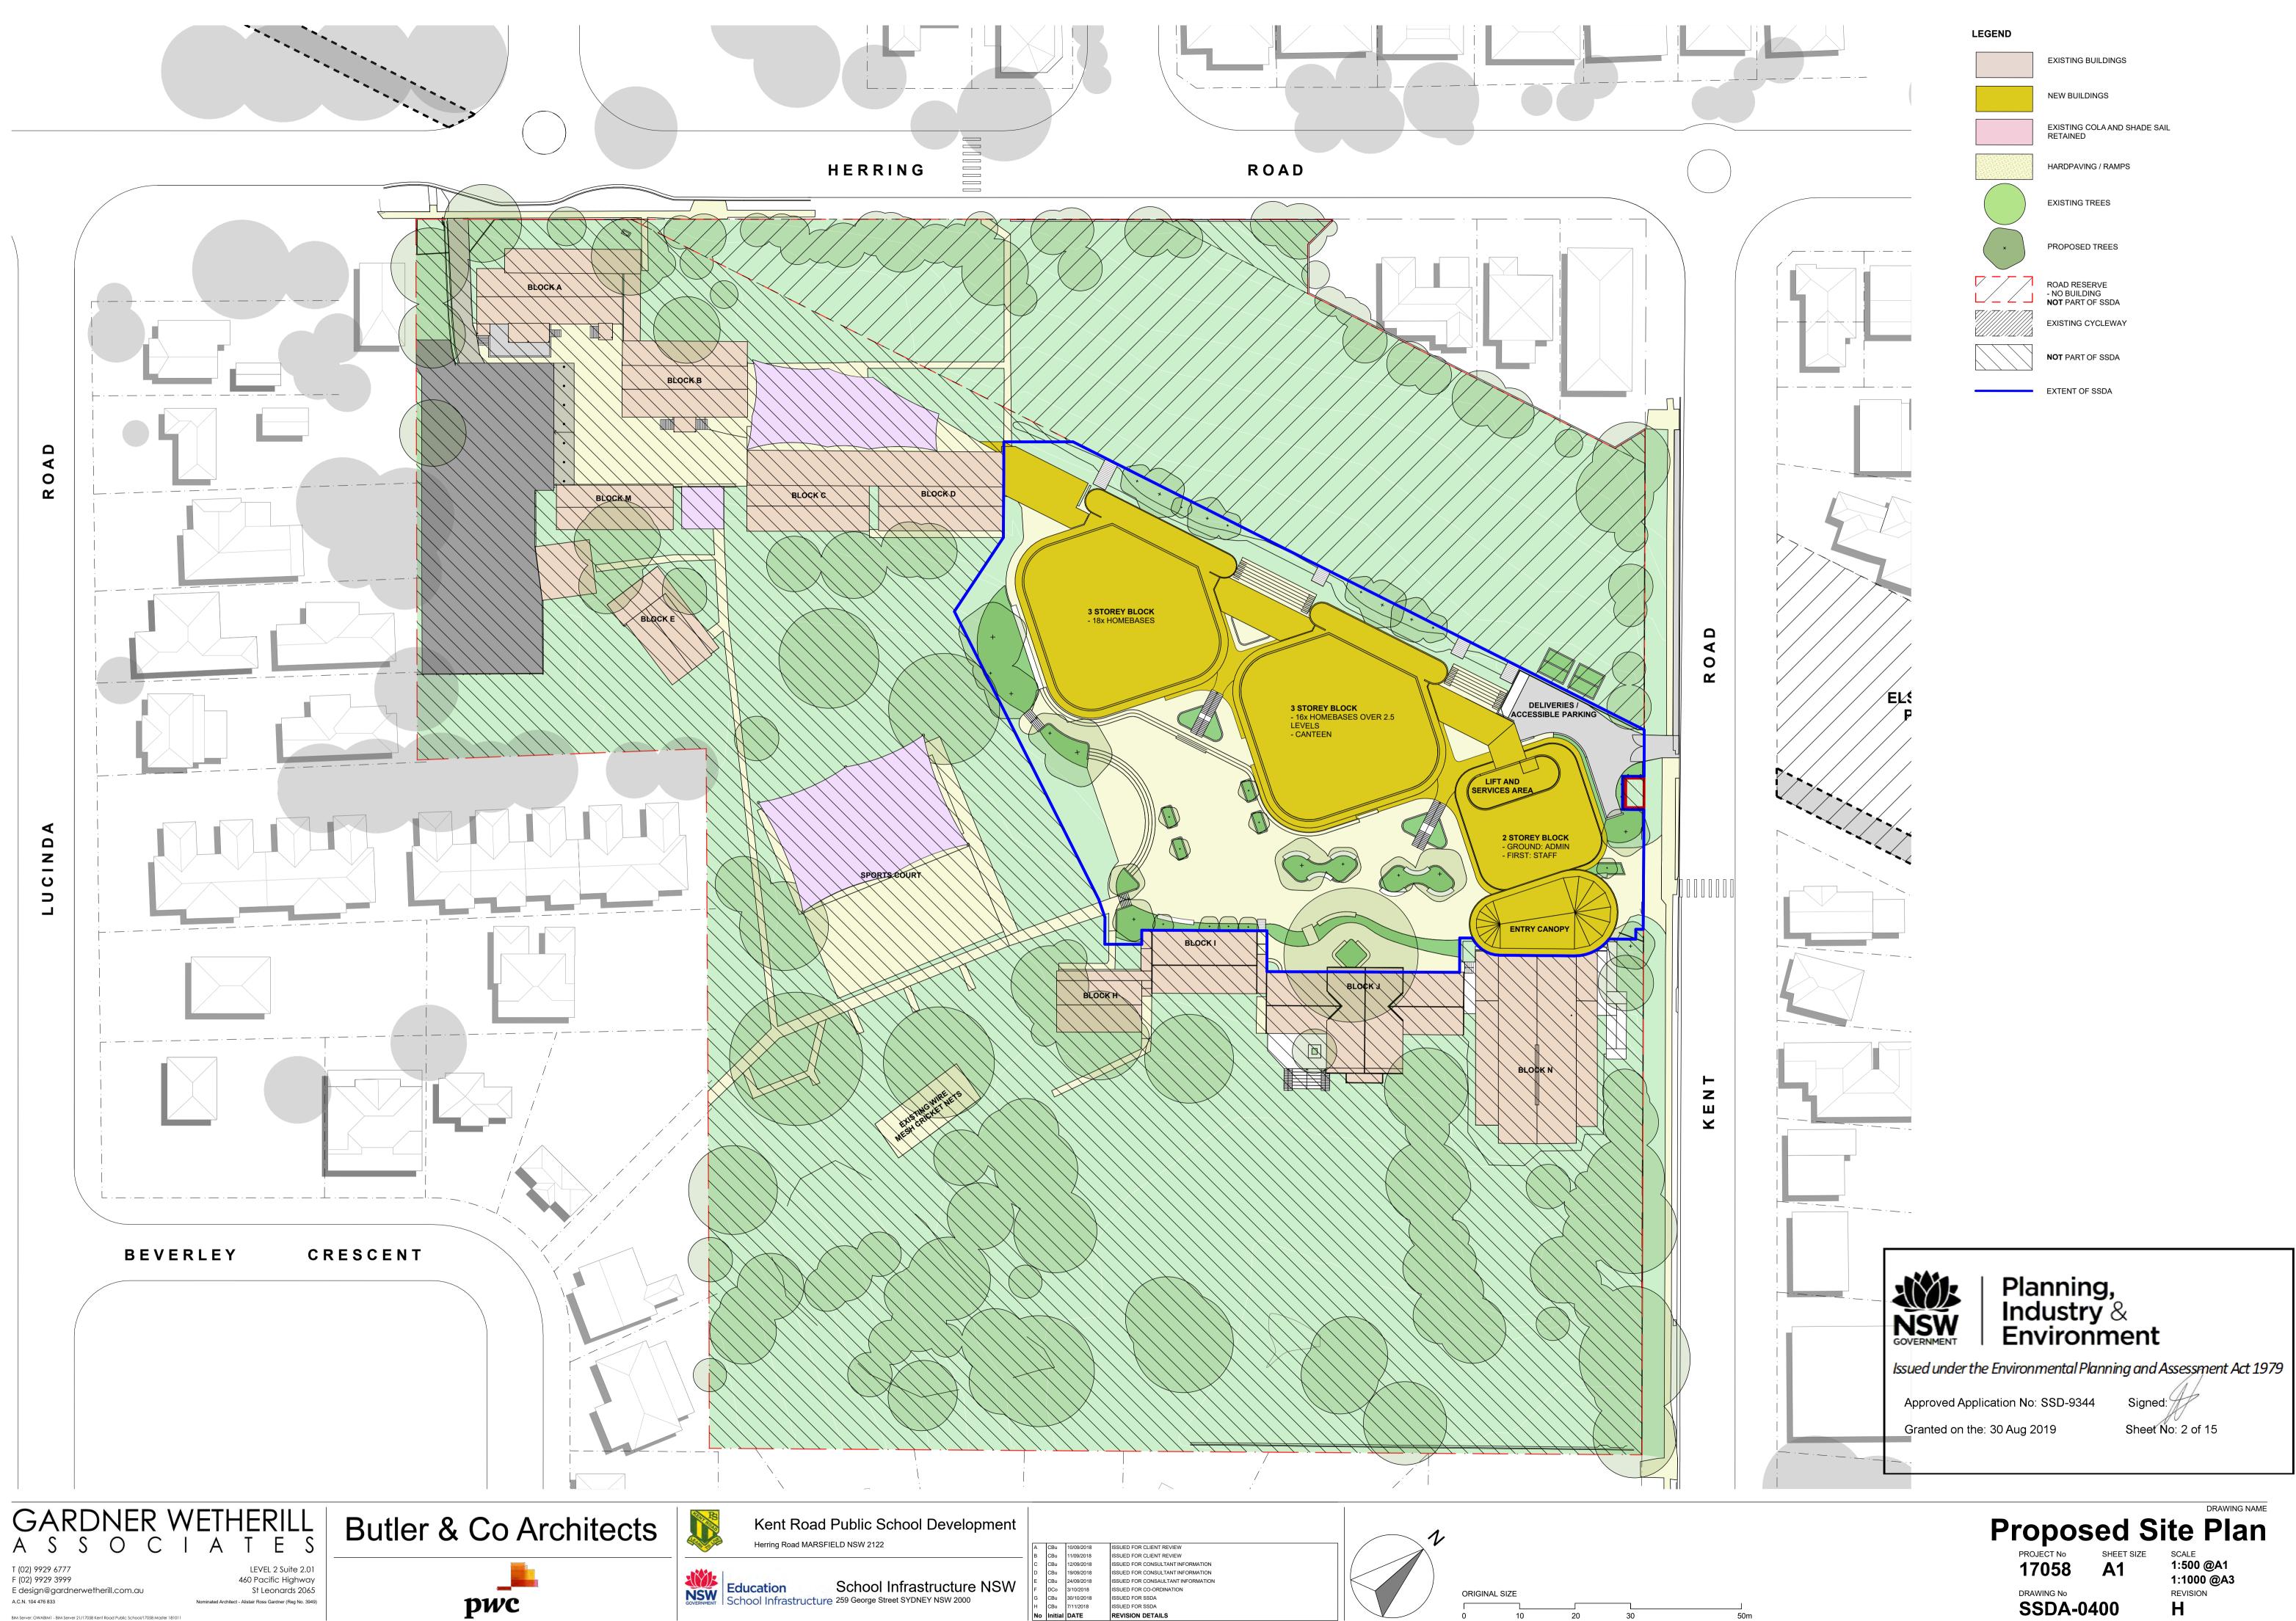

12

| blic School Development |
|-------------------------|
| NSW 2122                |

School Infrastructure NSW School Infrastructure 259 George Street SYDNEY NSW 2000

| IATION |
|--------|
|        |
|        |
|        |
| TION   |
| TION   |
| TION   |