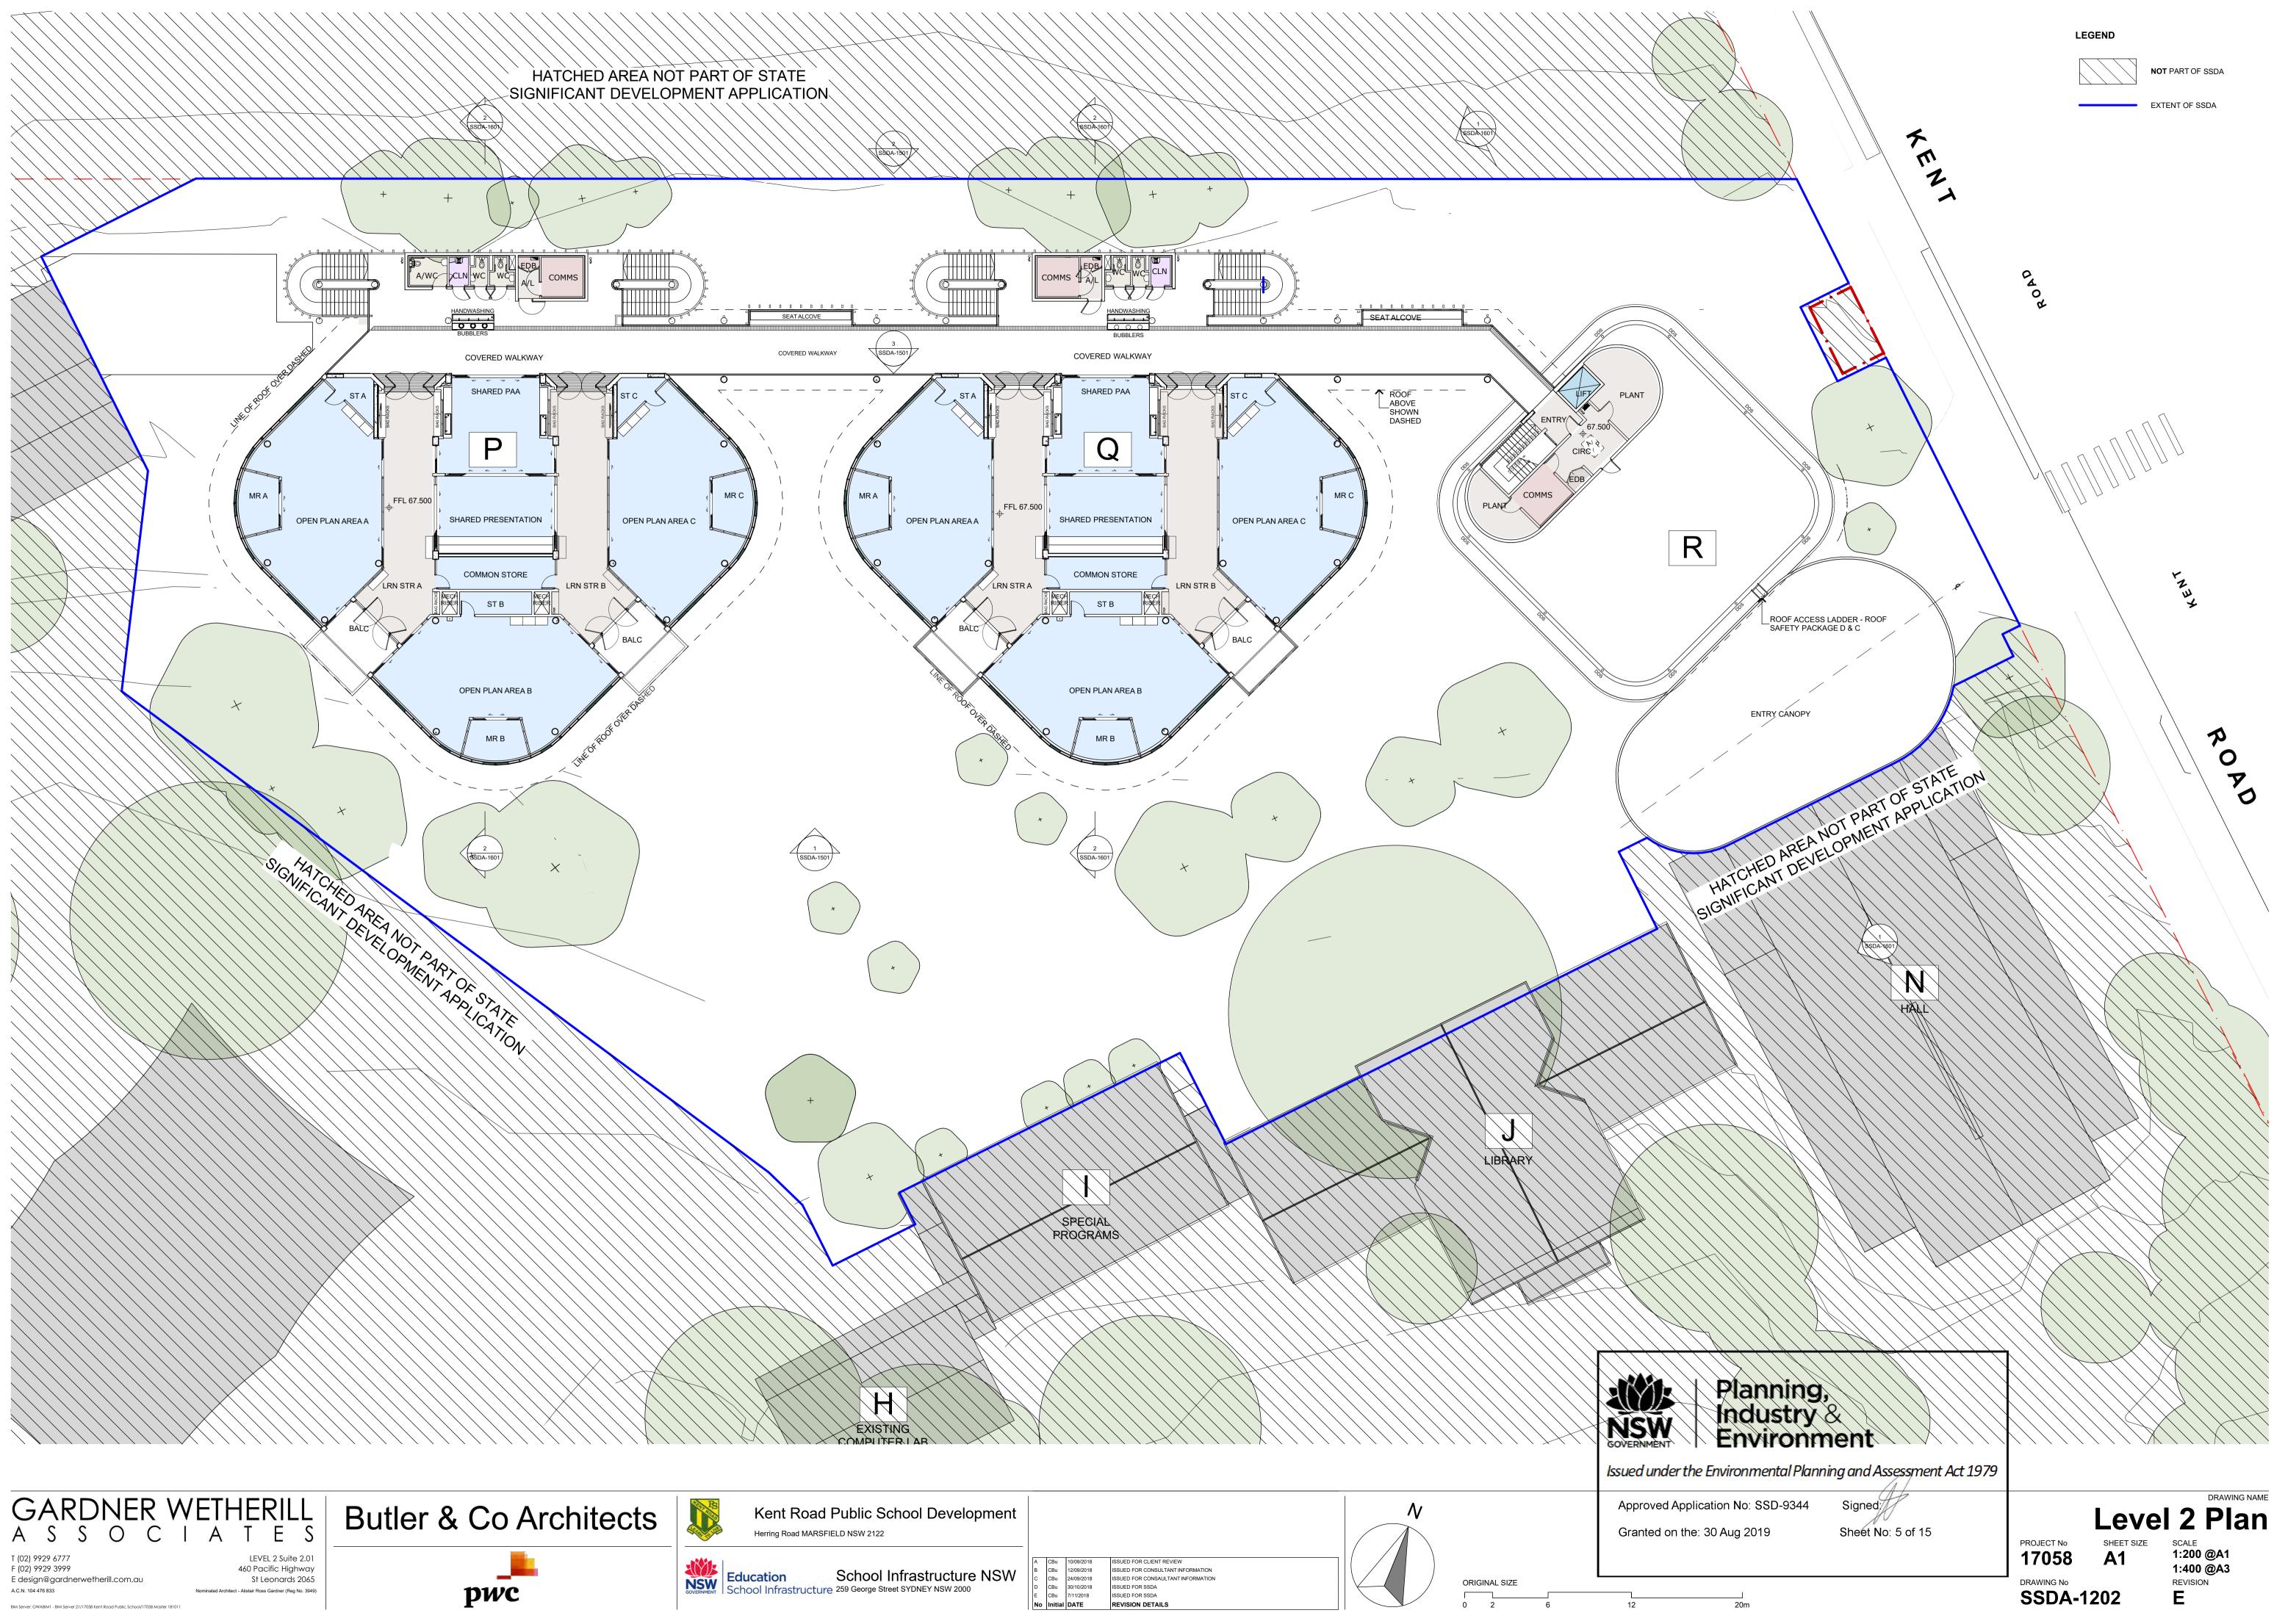

#### HATCHED AREA NOT PART OF STATE EXISTING PLAYGROUND

| CBu      | 10/09/2018 | ISSUED FOR CLIENT REVIEW           |
|----------|------------|------------------------------------|
| CBu      | 12/09/2018 | ISSUED FOR CONSULTANT INFORMATION  |
| CBu      | 24/09/2018 | ISSUED FOR CONSAULTANT INFORMATION |
| CBu      | 30/10/2018 | ISSUED FOR SSDA                    |
| CBu      | 7/11/2018  | ISSUED FOR SSDA                    |
| Initial  | DATE       | REVISION DETAILS                   |
| iiiiiiai | BAIL       |                                    |