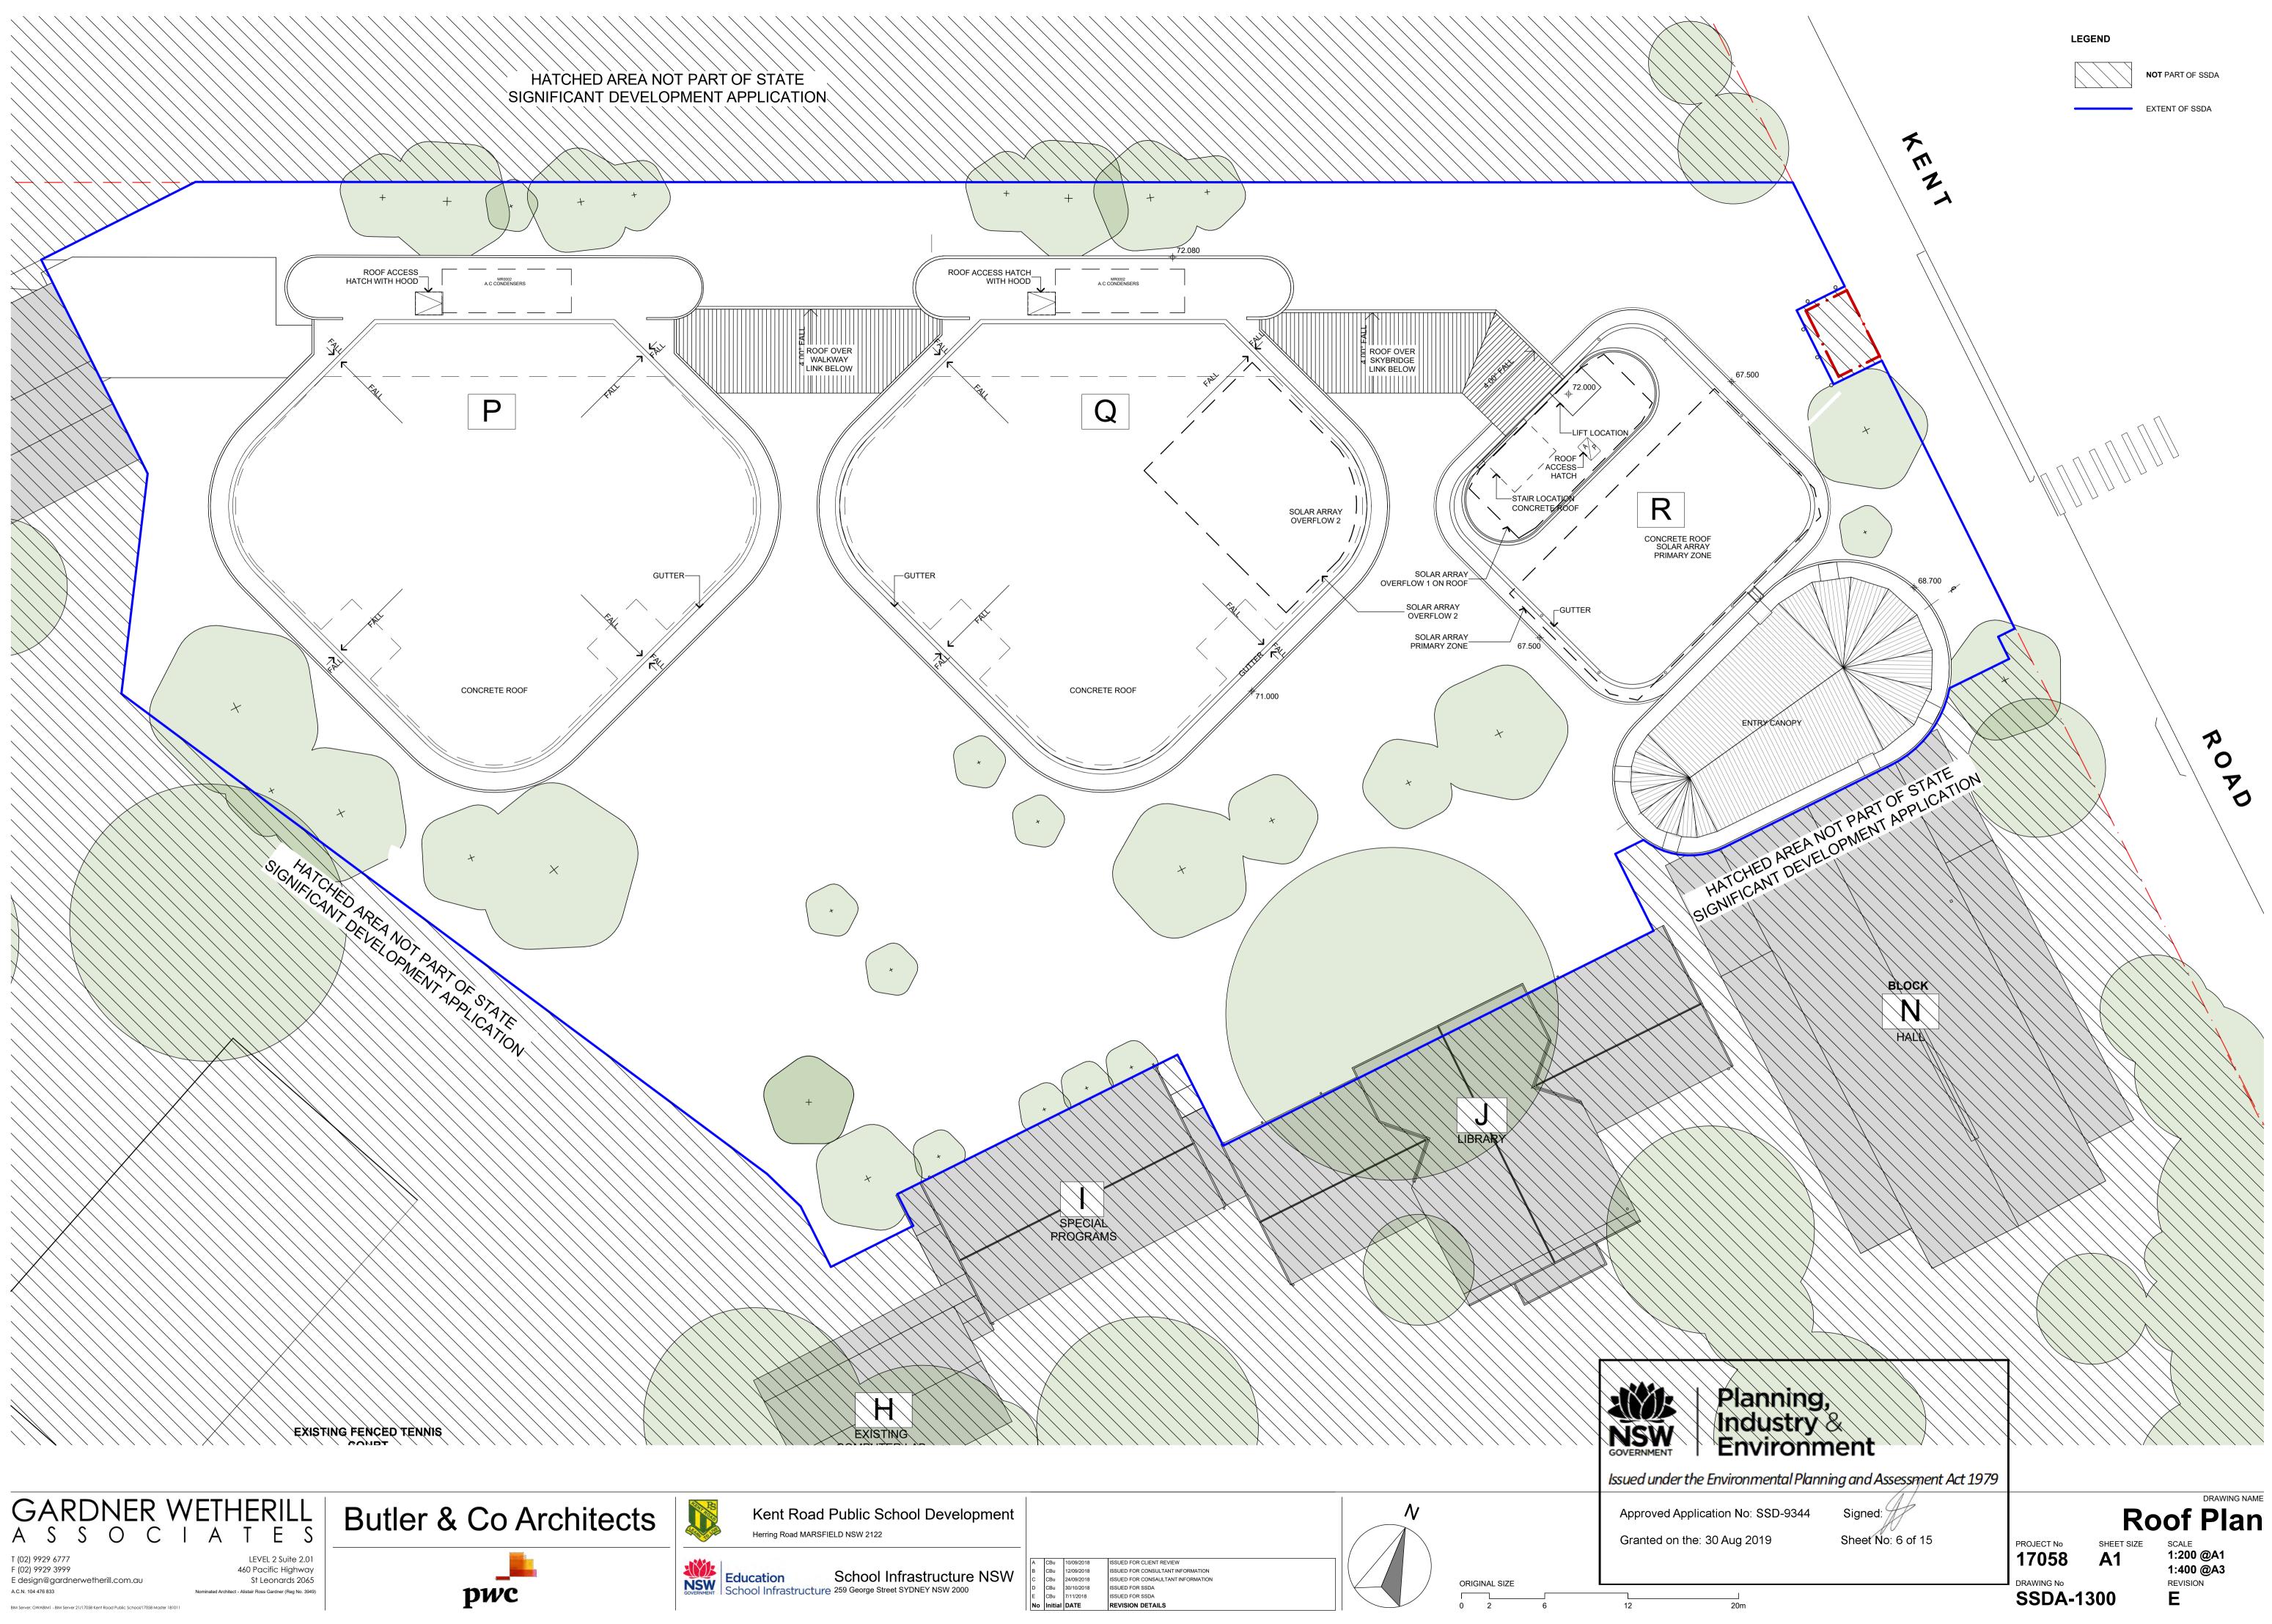

OR CONSULTANT INFORMATIO   |
| CBu     | 12/09/2018 | ISSUED FOR CONSULTANT INFORMATIO   |
| CBu     | 11/09/2018 | ISSUED FOR CLIENT REVIEW           |
| CBu     | 10/09/2018 | ISSUED FOR CLIENT REVIEW           |

#### HATCHED AREA NOT PART OF STATE EXISTING PLAYGROUND













| CBu      | 10/09/2018 | ISSUED FOR CLIENT REVIEW           |
|----------|------------|------------------------------------|
| CBu      | 12/09/2018 | ISSUED FOR CONSULTANT INFORMATION  |
| CBu      | 24/09/2018 | ISSUED FOR CONSAULTANT INFORMATION |
| CBu      | 30/10/2018 | ISSUED FOR SSDA                    |
| CBu      | 7/11/2018  | ISSUED FOR SSDA                    |
| Initial  | DATE       | REVISION DETAILS                   |
| iiiiiiai | BAIL       |                                    |





















North West Elevation (from Road Reserve) 17058 Master 181011 SCALE 1:200

| _                                                                 | 3 STO | REY HOMEBASE BUIL | DING - BLOCK Q          | <u> </u>   | 3 STOF                                                      | REY HOMEBASE BUIL | DING - BLOC | K P |
|-------------------------------------------------------------------|-------|-------------------|-------------------------|------------|-------------------------------------------------------------|-------------------|-------------|-----|
|                                                                   |       |                   |                         | '<br> <br> |                                                             |                   |             |     |