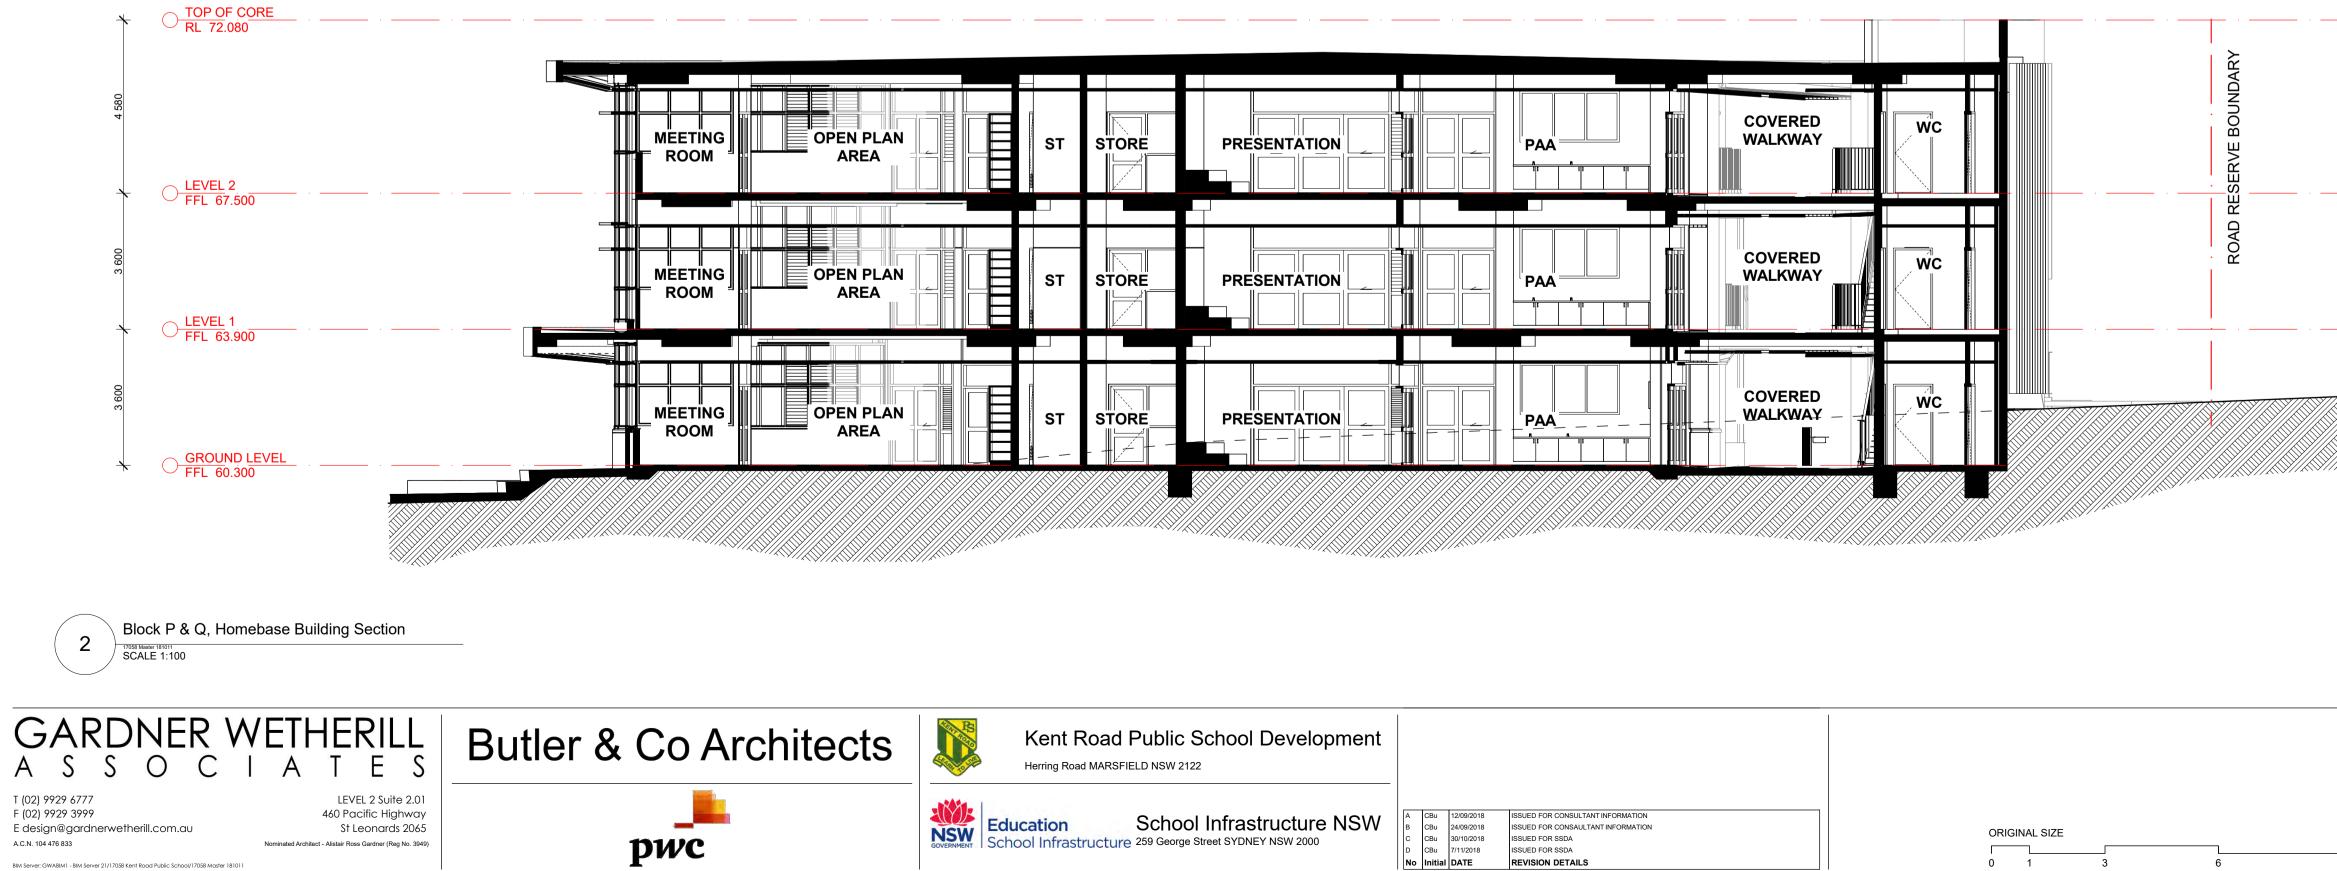

| GLAZED     | D WIND SCREENS AT<br>ID AND LEVEL 1 ONLY<br>EN BLOCKS P & Q | <b>R</b>          | F           |     |
| 3 Block D - South Elevation<br>17058 Master 181011<br>SCALE 1:200 |       |                   |                         |            | 111811181118111811181118811188111881118811                  |                   | _           |     |





12

| blic School Development |
|-------------------------|
| NSW 2122                |

School Infrastructure NSW School Infrastructure 259 George Street SYDNEY NSW 2000

| IATION |
|--------|
|        |
|        |
|        |
| TION   |
| TION   |
| TION   |

ORIGINAL SIZE 0 2



#### Planning, Industry & Environment

Issued under the Environmental Planning and Assessment Act 1979

Signed Sheet No: 7 of 15



20m





| ublic School Development                                      |                                                                                            |                                                                                                                                   |            |          |  |
|---------------------------------------------------------------|--------------------------------------------------------------------------------------------|-----------------------------------------------------------------------------------------------------------------------------------|------------|----------|--|
| School Infrastructure NSW<br>59 George Street SYDNEY NSW 2000 | A CBu 12/09/2018   B CBu 24/09/2018   C CBu 30/10/2018   D CBu 7/11/2018   No Initial DATE | ISS