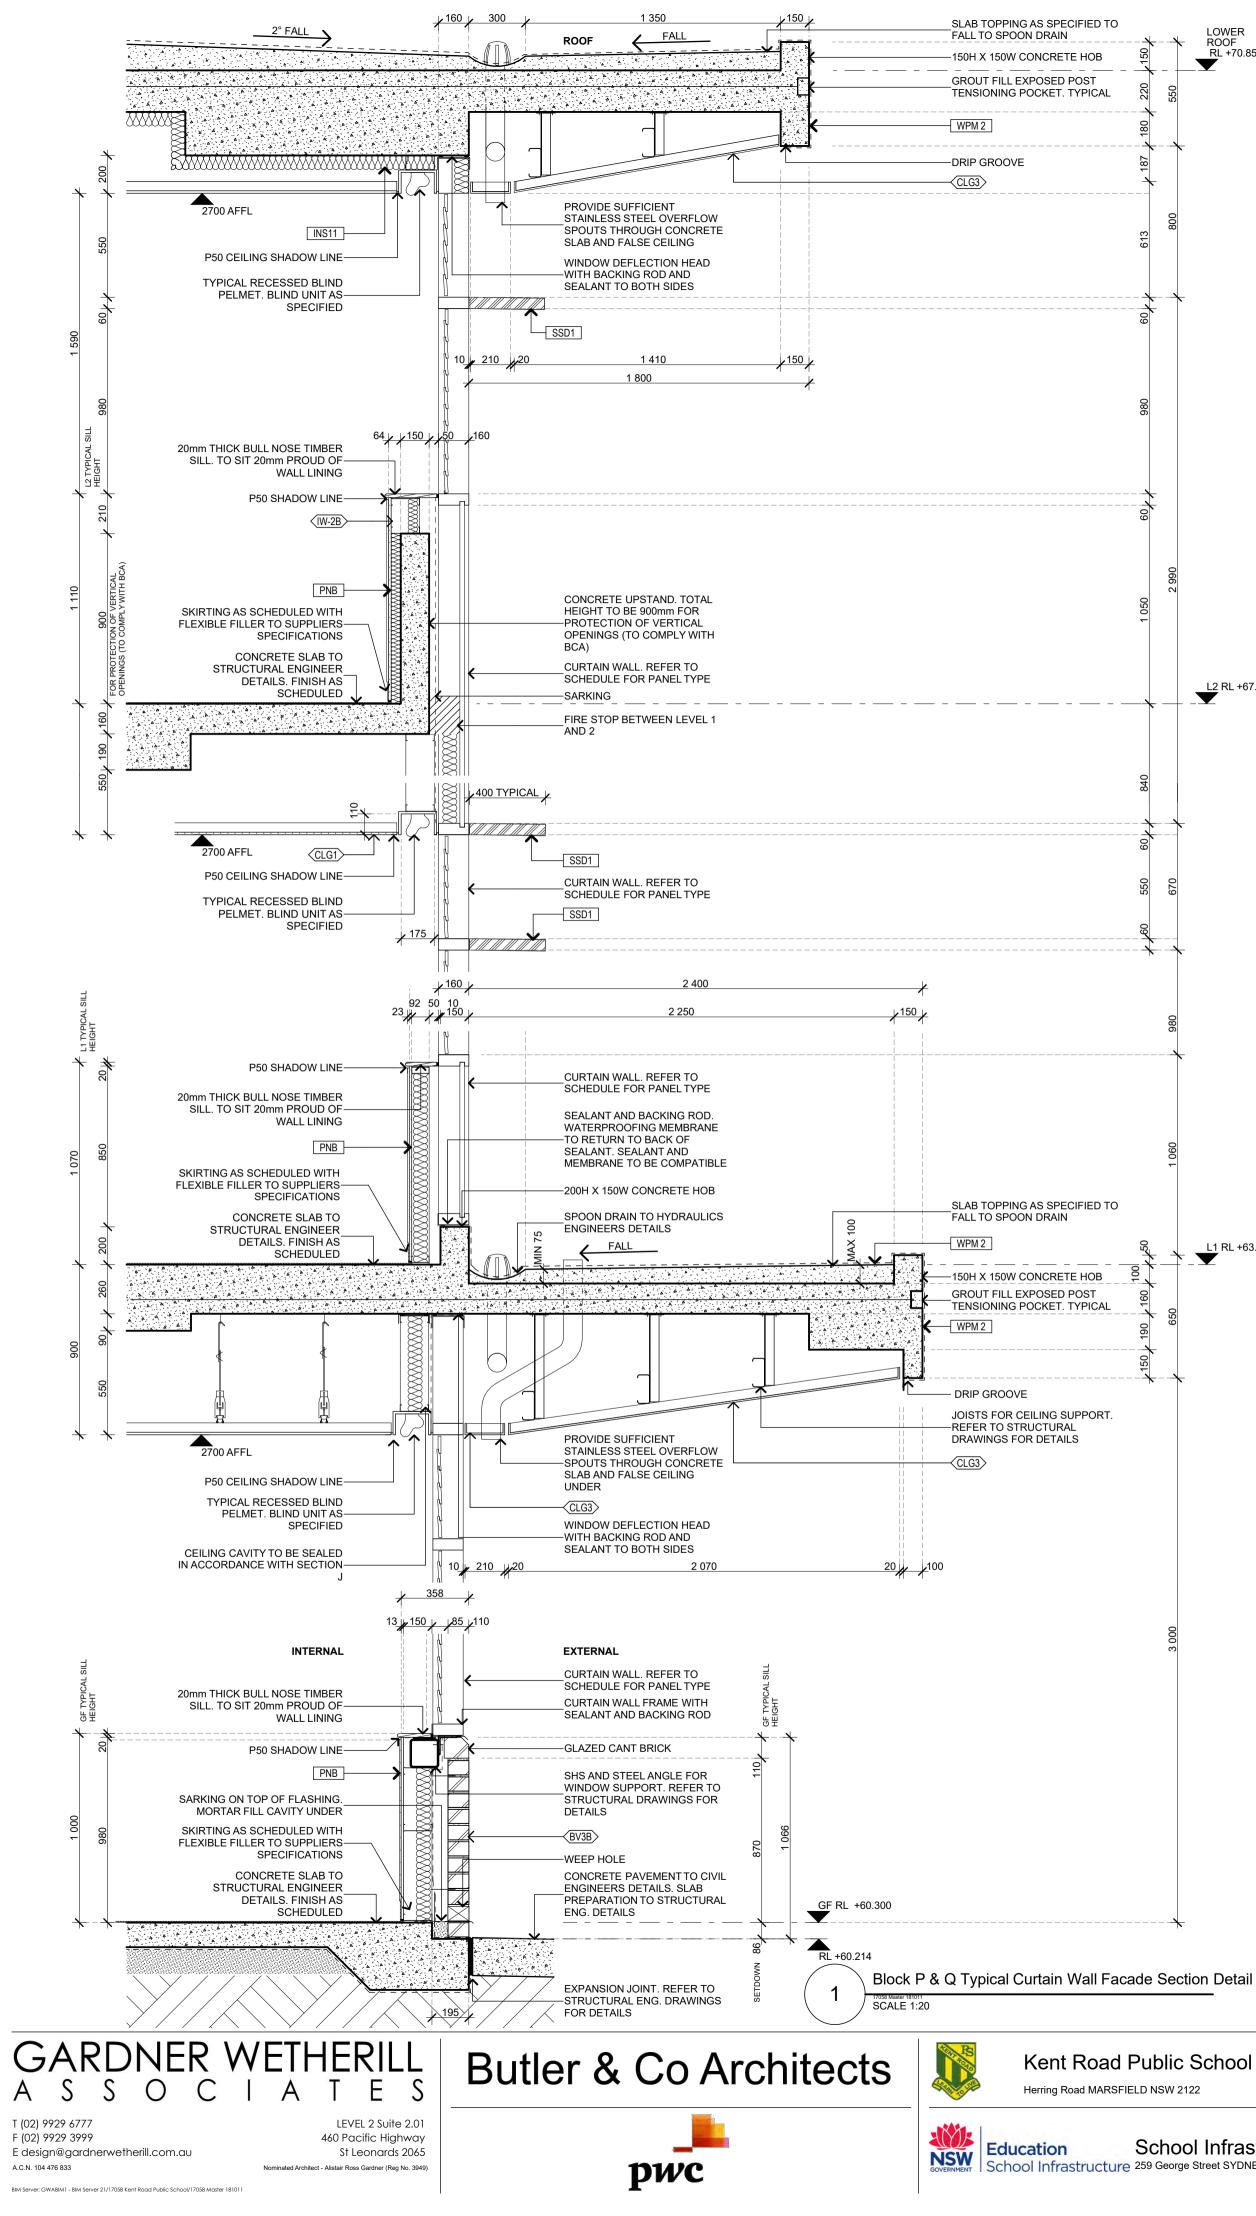

L2 RL +67.500

ROOF RL +70.850

| ublic School Development                                      |             |            |                                       |                                                                                                                                   |
|---------------------------------------------------------------|-------------|------------|---------------------------------------|-----------------------------------------------------------------------------------------------------------------------------------|
| School Infrastructure NSW<br>59 George Street SYDNEY NSW 2000 | B<br>C<br>D | CBu<br>CBu | 24/09/2018<br>30/10/2018<br>7/11/2018 | ISSUED FOR CONSULTANT INFORMATION<br>ISSUED FOR CONSAULTANT INFORMATION<br>ISSUED FOR SSDA<br>ISSUED FOR SSDA<br>REVISION DETAILS |

Issued under the Environmental Planning and Assessment Act 1979

Approved Application No: SSD-9344 Granted on the: 30 Aug 2019

Signed: Sheet No: 8 of 15

\_\_\_\_\_l 10m

| <u>د</u> | L1 RL +63.900 |
|----------|---------------|
| 650      |               |
|          | ~             |
|          |               |
|          |               |
| 3 000    |               |
|          |               |
|          |               |
|          |               |