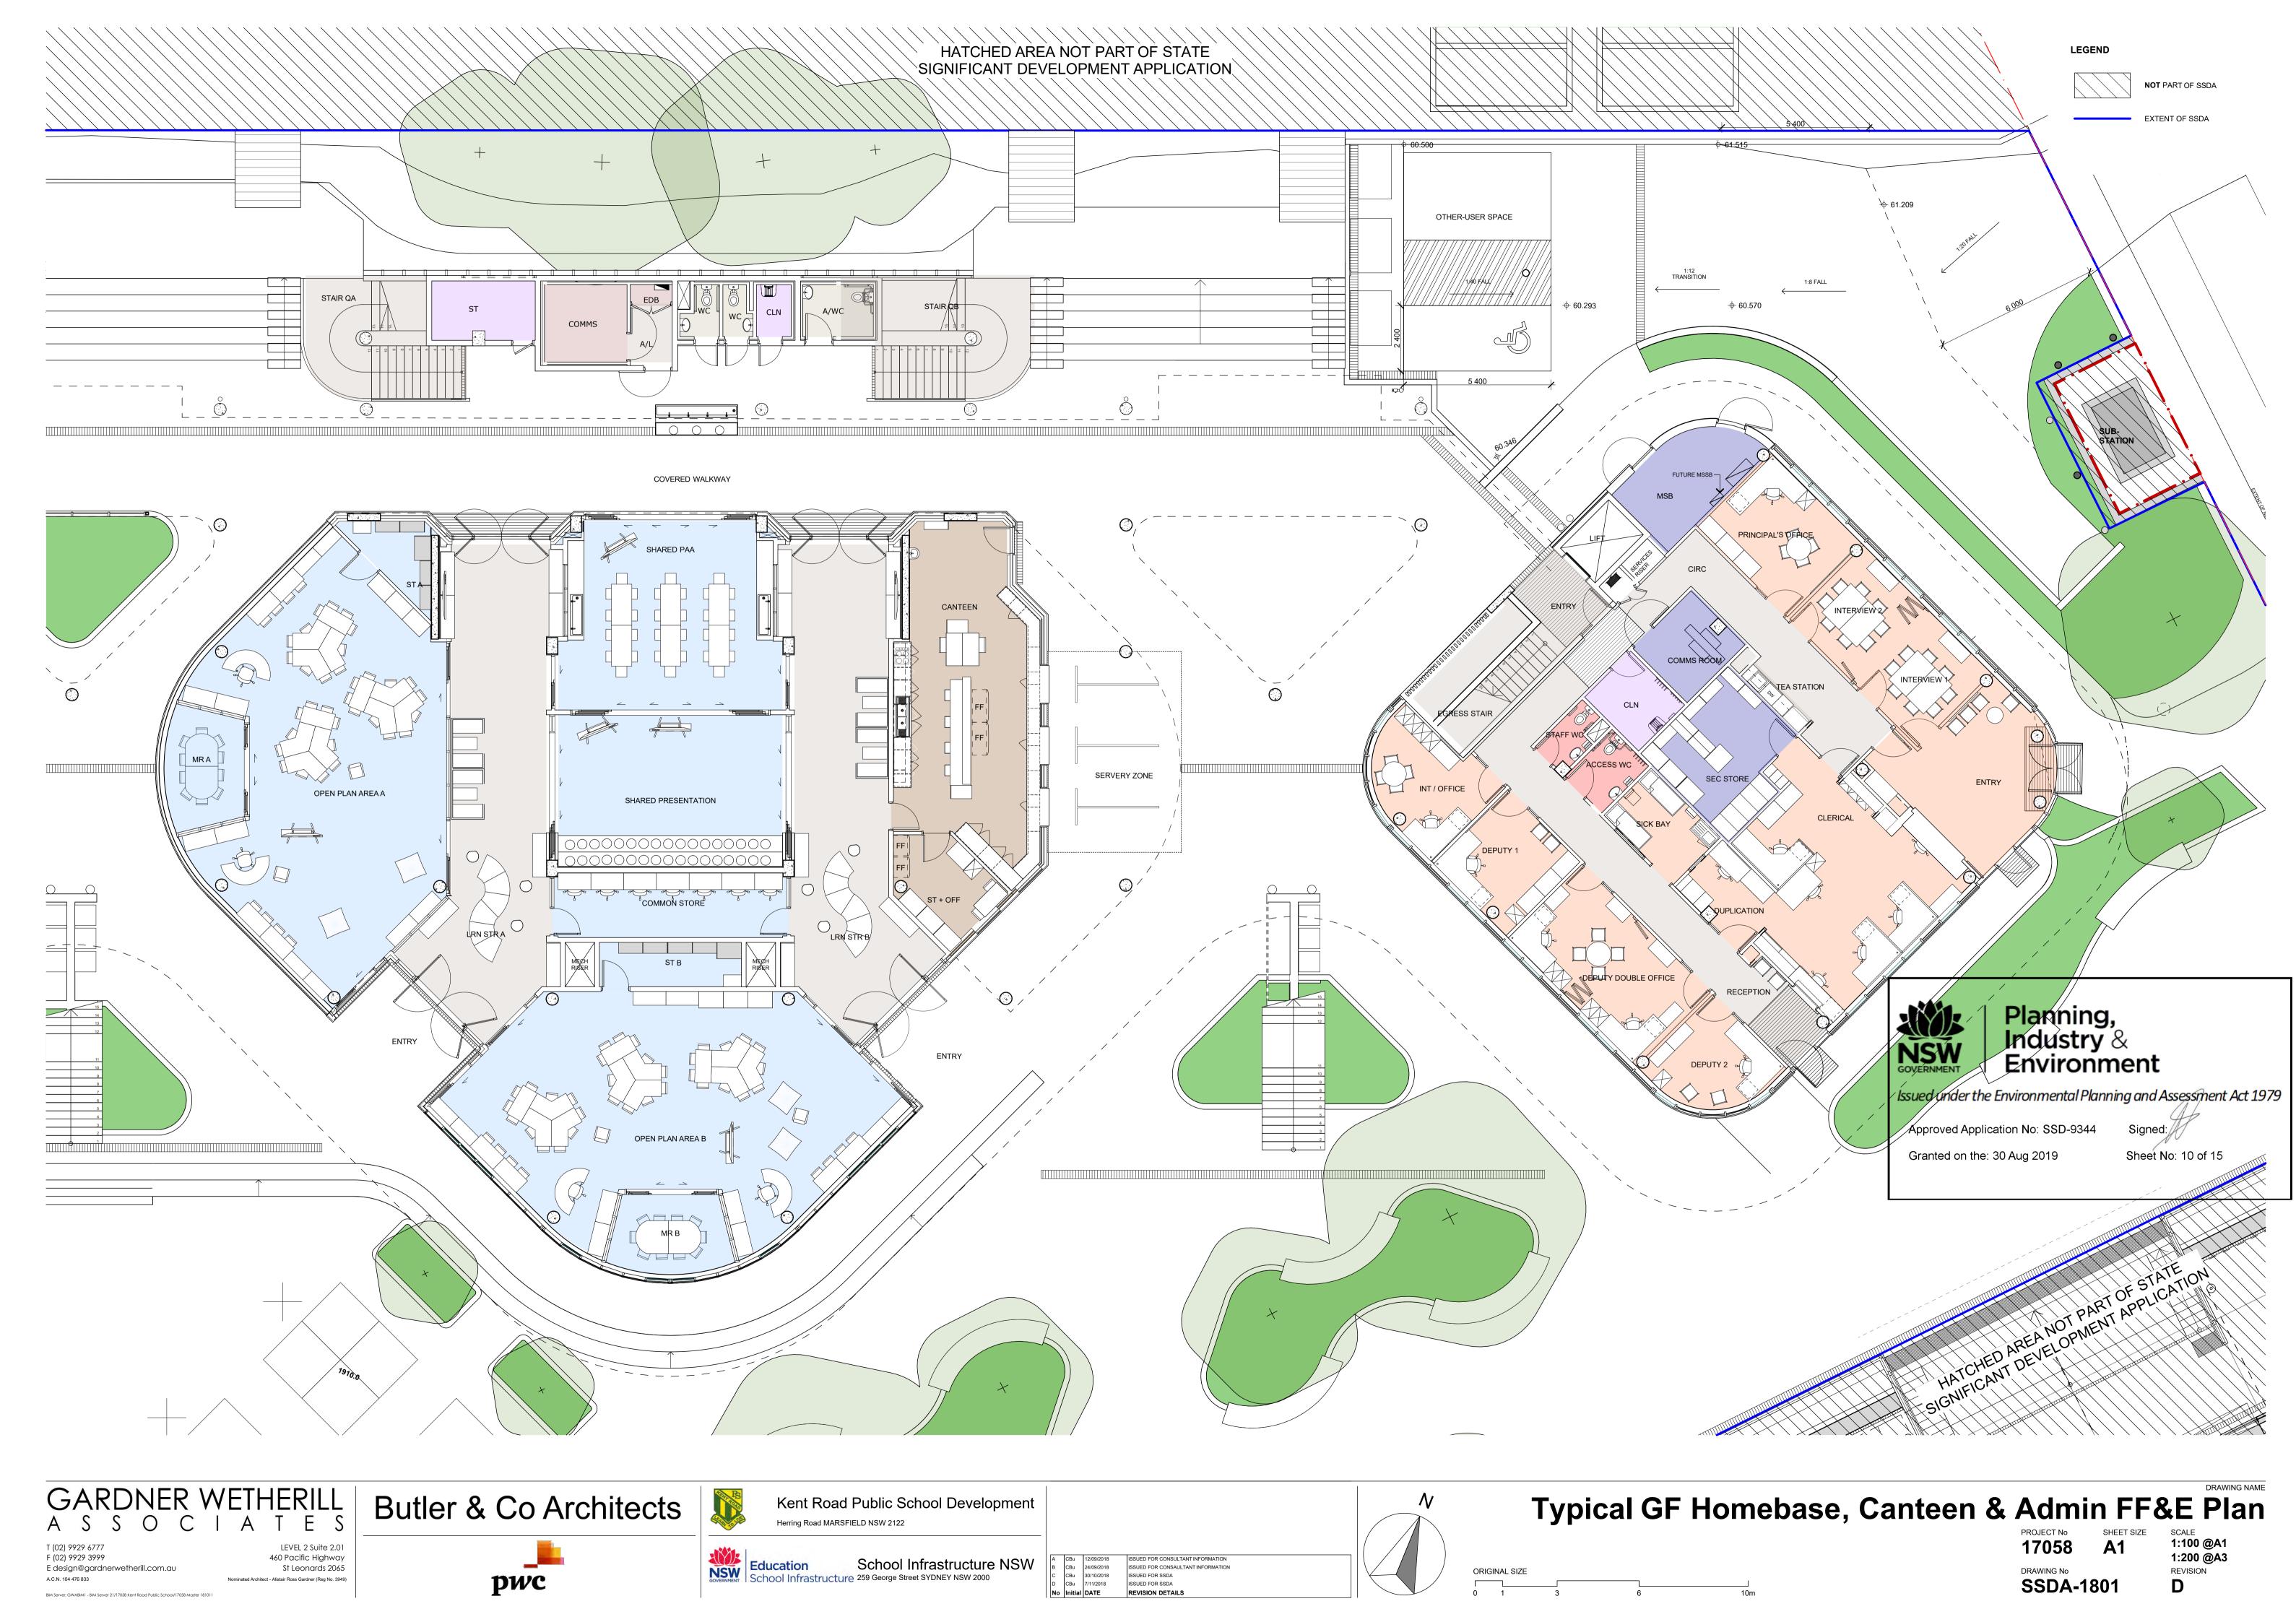

Issued under the Environmental Planning and Assessment Act 1979

Approved Application No: SSD-9344 Granted on the: 30 Aug 2019

Signed: Sheet No: 8 of 15

\_\_\_\_\_l 10m

| <u>د</u> | L1 RL +63.900 |
|----------|---------------|
| 650      |               |
|          | ~             |
|          |               |
|          |               |
| 3 000    |               |
|          |               |
|          |               |
|          |               |