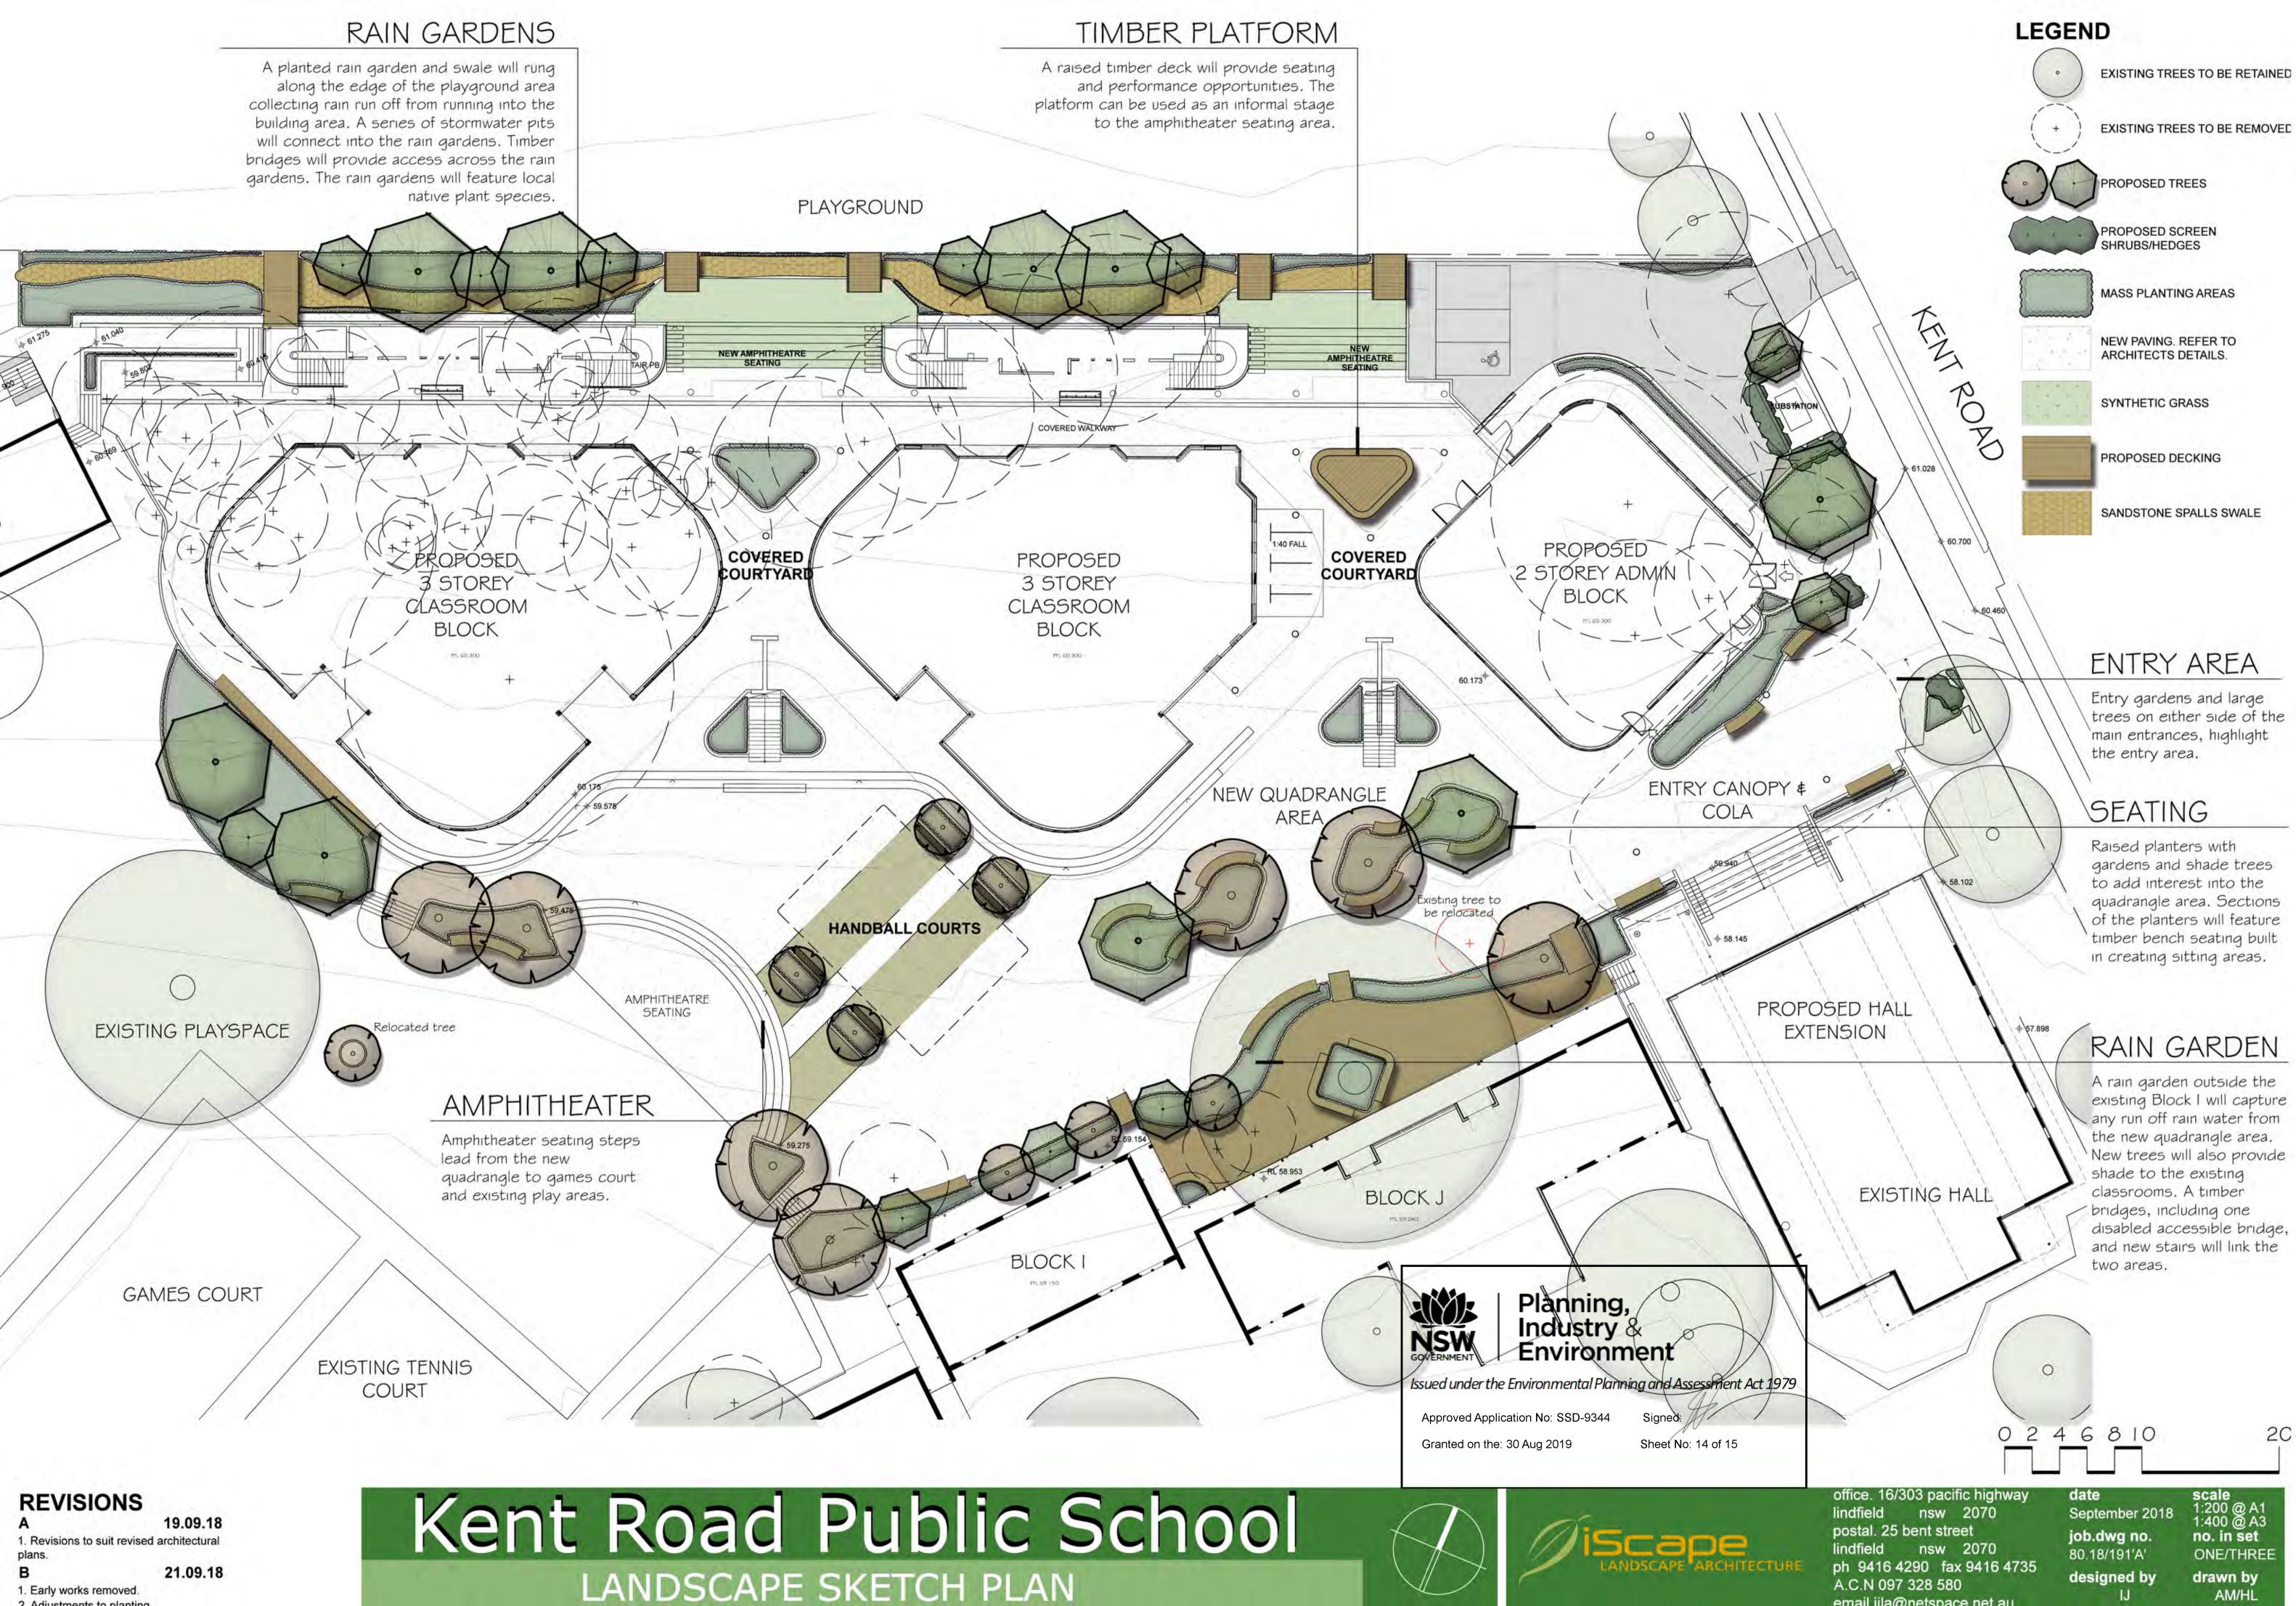

### Landscape Elements

Timber bridges

Timber seating attached to planters

#### **Surface Materials**

Synthetic grass

Composite decking

#### **Planting Palette**

Acer buergerianum Trident Maple

Acmena smithii 'Allyn Magic' Dwarf Lilli Pilli

Banksia ericifolia Heath Banksia

Dianella caerulea Paroo Lily

Hardenbergia violacea Native Sarsparilla

## Kent Road Public School MATERIALS PALETTE

Raised performance platform

Planted sandstone spalls rain garden

Angophora costata Sydney Red Gum

Elaeocarpus reticulatus Blueberry Ash

Nyssa sylvatica Tupelo

Pyrus ussuriensis Manchurian Pear

Hibbertia scandens **Guinea Flower** 

Isolepis nodosa Nobby Clubrush

Lomandra 'Seascape' Mat Rush

Phormium 'Bronze Baby' Dwarf NZ FLax