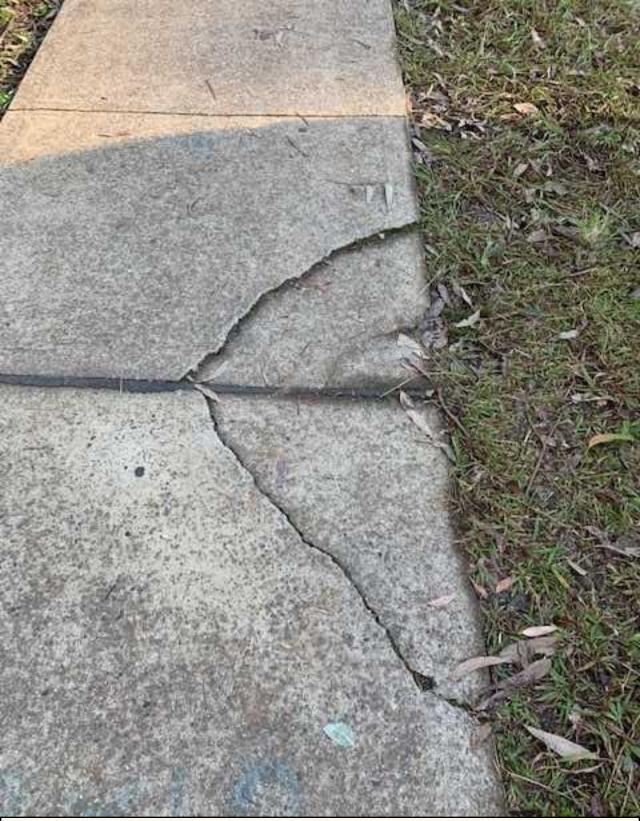

#### **1.3 Photograph Descriptions**

• Attached section below

3. General Condition of Footpath - North

5. General Conditions of footpath Multiple cracks in concrete pavement 1-10mm. Concrete sinking present

6. General Conditions of footpath Multiple cracks in concrete pavement 1-10mm. Concrete sinking present

7. General Conditions of footpath Multiple cracks in concrete pavement 1-10mm

8. General Conditions of footpath Multiple cracks in concrete pavement 1-10mm