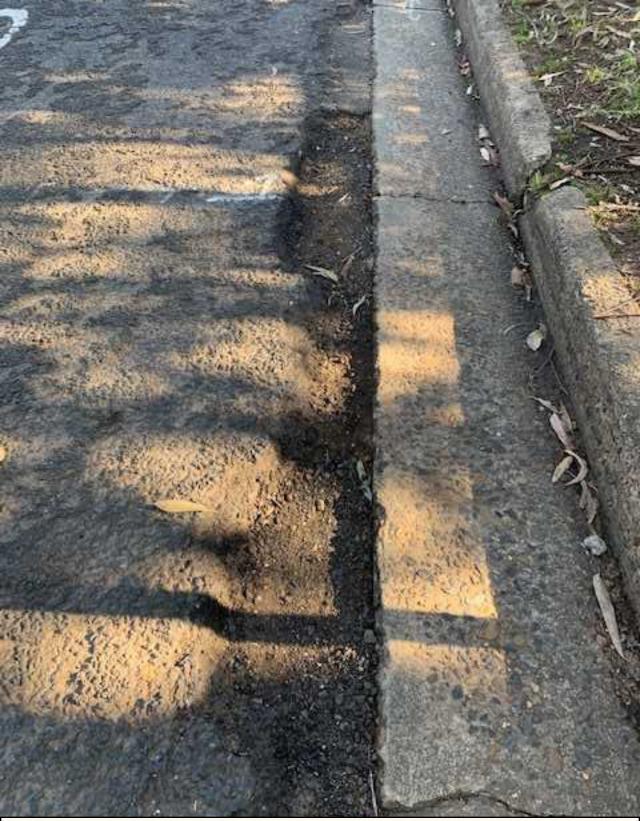

9d. General Conditions of temporary / existing cross over

10. General Conditions of Ker,Gutter and neighboring driveways Multiple cracks 1-20mm. Medium- Large pot holes in asphalt.Concrete sinking present

11. General Conditions of footpath Multiple cracks in concrete pavement 1-10mm.Concrete sinking present

12. General Conditions of Kerb and gutter Multiple cracks in concrete pavement 1-20mm

13. General Conditions of Kerb and gutter Multiple cracks 1-20mm. Medium- Large pot holes in asphalt

14. General Conditions of Kerb and Gutter Multiple cracks 1-20mm. Medium- Large pot holes in asphalt

15a. General Conditions of Kerb and Gutter Multiple cracks 1-20mm

15b. General Conditions of Kerb and Gutter Multiple cracks 1-20mm