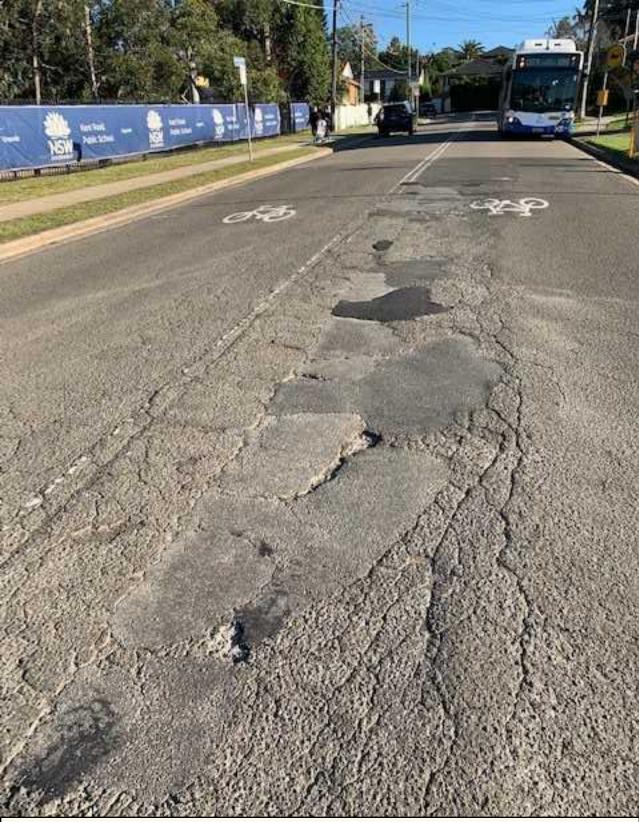

9d. General Conditions of temporary / existing cross over

10. General Conditions of Ker,Gutter and neighboring driveways Multiple cracks 1-20mm. Medium- Large pot holes in asphalt.Concrete sinking present

11. General Conditions of footpath Multiple cracks in concrete pavement 1-10mm.Concrete sinking present

12. General Conditions of Kerb and gutter Multiple cracks in concrete pavement 1-20mm

13. General Conditions of Kerb and gutter Multiple cracks 1-20mm. Medium- Large pot holes in asphalt

14. General Conditions of Kerb and Gutter Multiple cracks 1-20mm. Medium- Large pot holes in asphalt

15a. General Conditions of Kerb and Gutter Multiple cracks 1-20mm

15b. General Conditions of Kerb and Gutter Multiple cracks 1-20mm