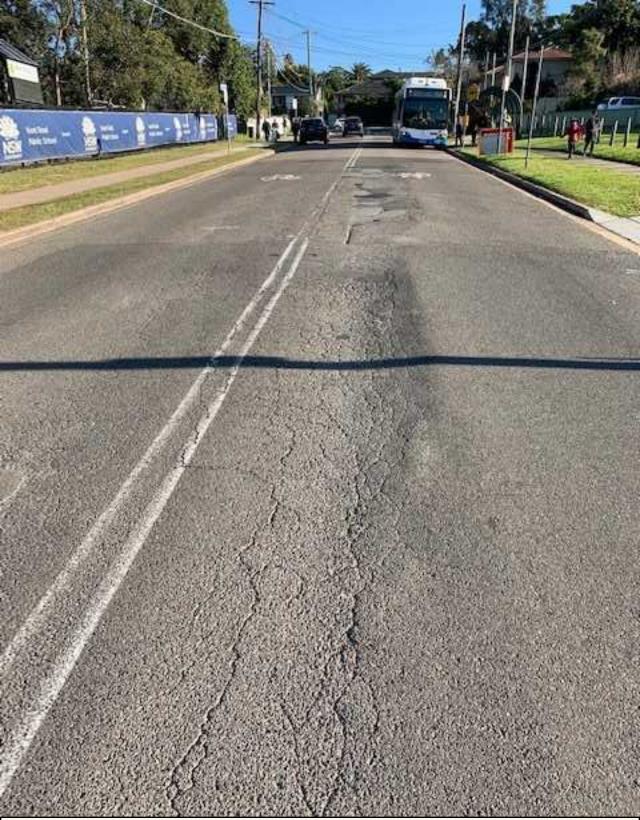

18. General Conditions of Kent Road Sinking present and extensive small cracks

19. General Conditions of footpath Service location spray paint present. Small cracks in pavement

20a. General Conditions of footpath and neighboring driveways Cracks in driveway 1-10mm.Concrete sinking present

20b. General Conditions of footpath and neighboring driveways Cracks in driveway 1-10mm.Concrete sinking presentConditions of street South

21. General Conditions of footpath (FIRE HYDRANT SERVICE) Service location spray paint present. Small cracks in pavement. Patches present