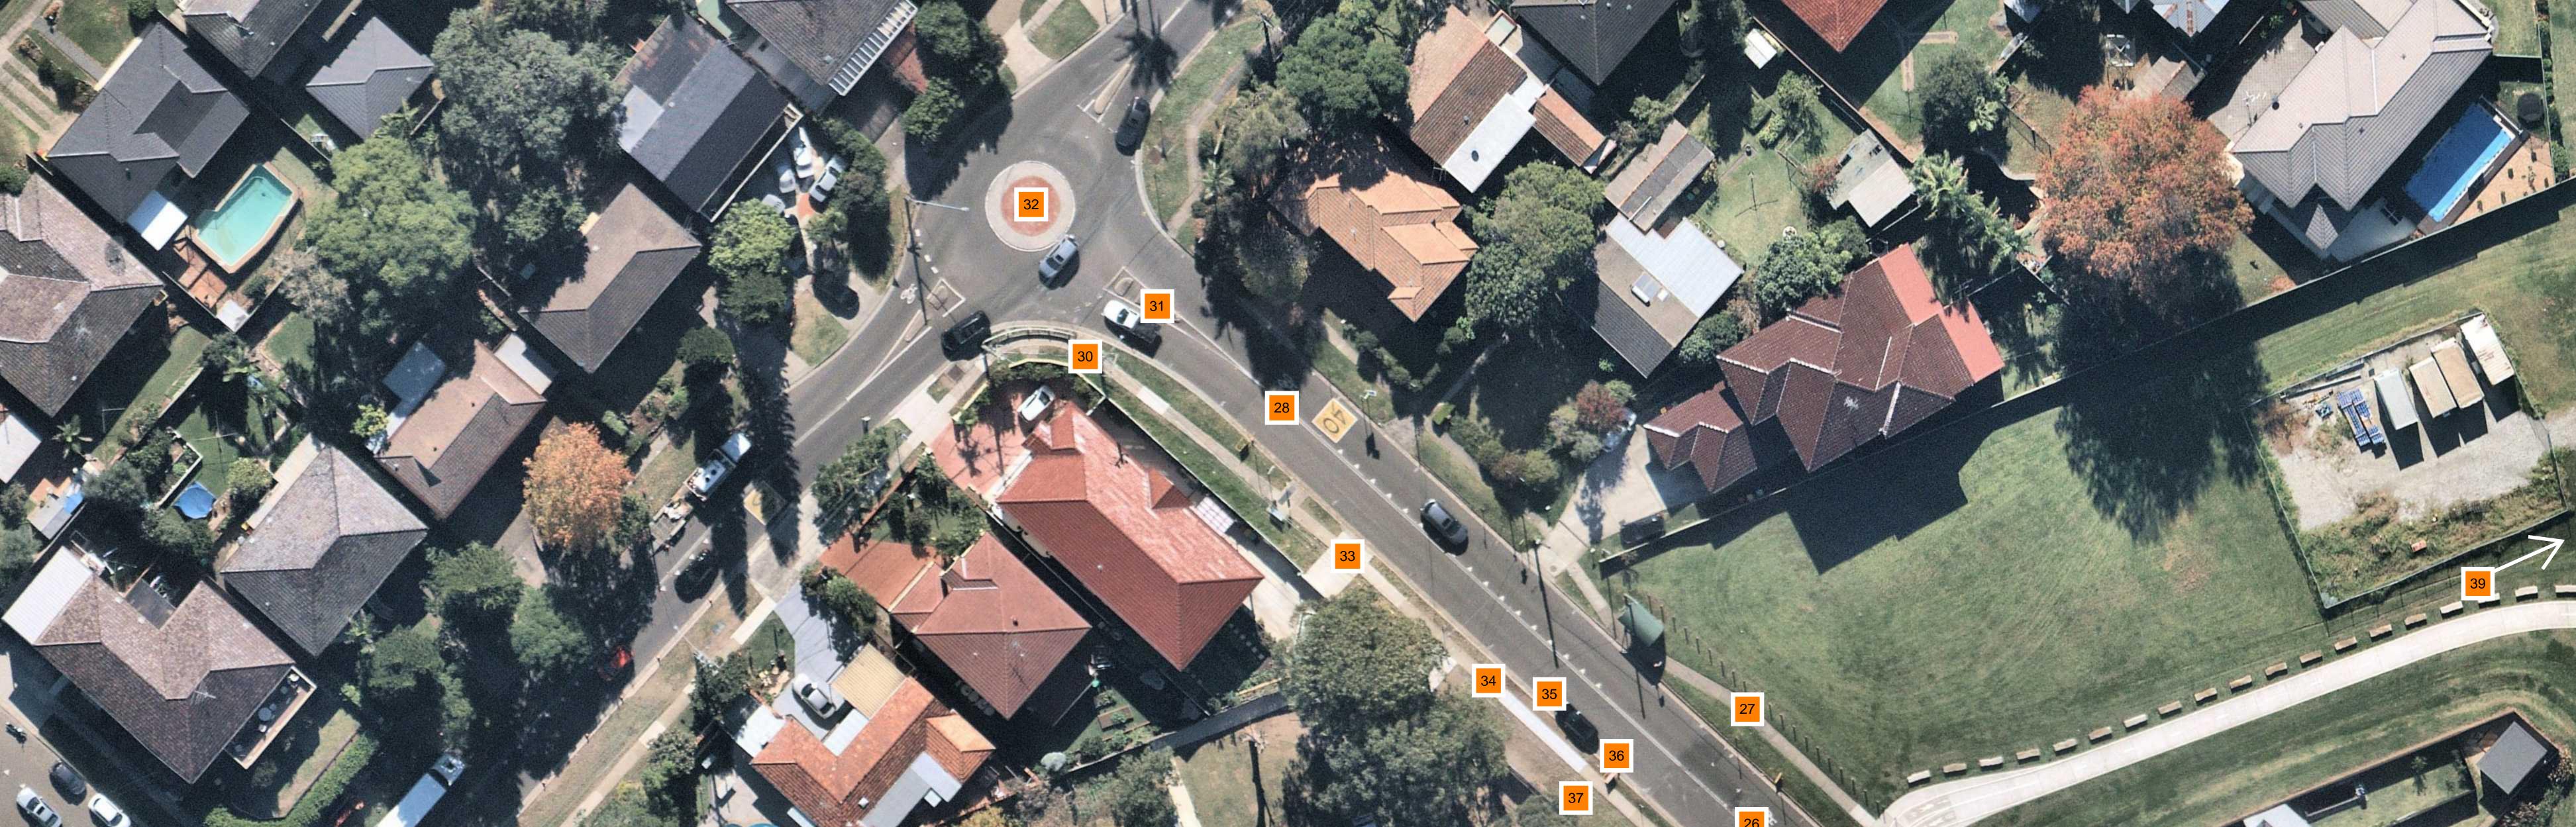

22. General Conditions of Kerb and Gutter Multiple cracks 1-20mm. Concrete sinking present. Spray paint visible

23. General Conditions of footpath and neighboring driveways Cracks in driveway 1-10mm.Concrete sinking present

27. General Conditions of footpath Multiple cracks 1-20mm. Concrete sinking present

28a. General condition of Kent Road - North

28b. General condition of Kent Road - South

30. General Conditions of barrier Scratches and dents evident

31. General Conditions of concrete island Cats eye broken. Multiple scratches

32. General Conditions of round about. Generally ok. Minor wear and tear

32. General Conditions of round about. Generally ok. Minor wear and tear

32. General Conditions of round about. Generally ok. Minor wear and tear

33. General Conditions neighboring driveway Concrete cracking 1-15mm. Minor concrete shrinkage present

33. General Conditions neighboring driveway / Kerb and Gutter Concrete cracking 1-15mm. Minor concrete shrinkage present

34a. General Conditions of footpath Multiple cracks in concrete pavement 1-10mm. Concrete sinking present

34b. General Conditions of footpath Multiple cracks in concrete pavement 1-10mm. Concrete sinking present