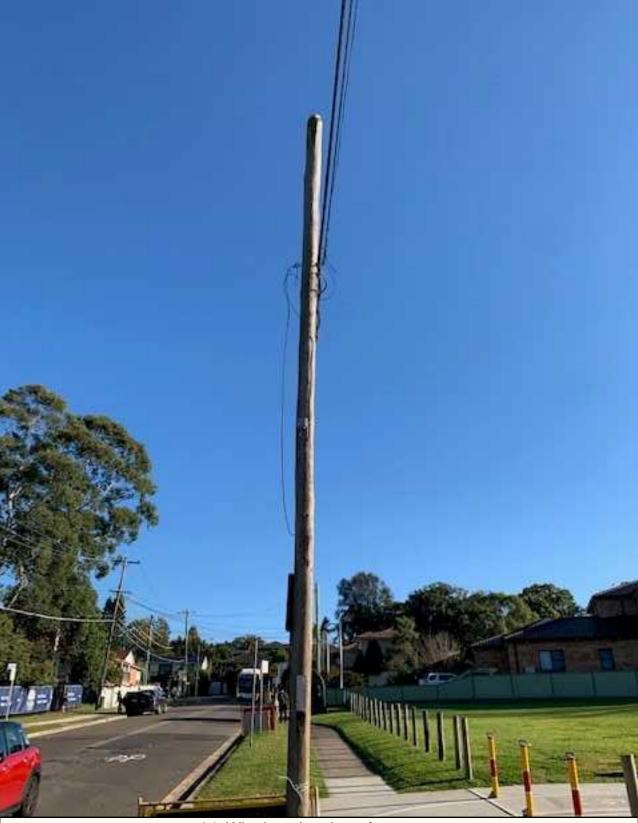

24. Wire hanging down from post.

25. General Conditions of Kent Road - North Severe sinking and cracking. Multiple asphalt patches present

25. General Conditions of Kent Road - North Severe sinking and cracking. Multiple asphalt patches present