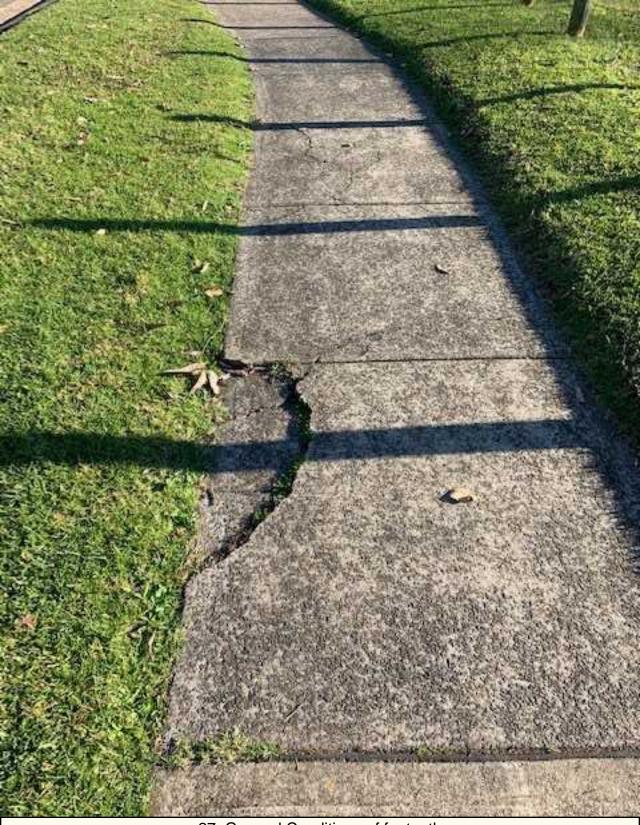

27. General Conditions of footpath Multiple cracks 1-20mm. Concrete sinking present

28a. General condition of Kent Road - North

28b. General condition of Kent Road - South

30. General Conditions of barrier Scratches and dents evident