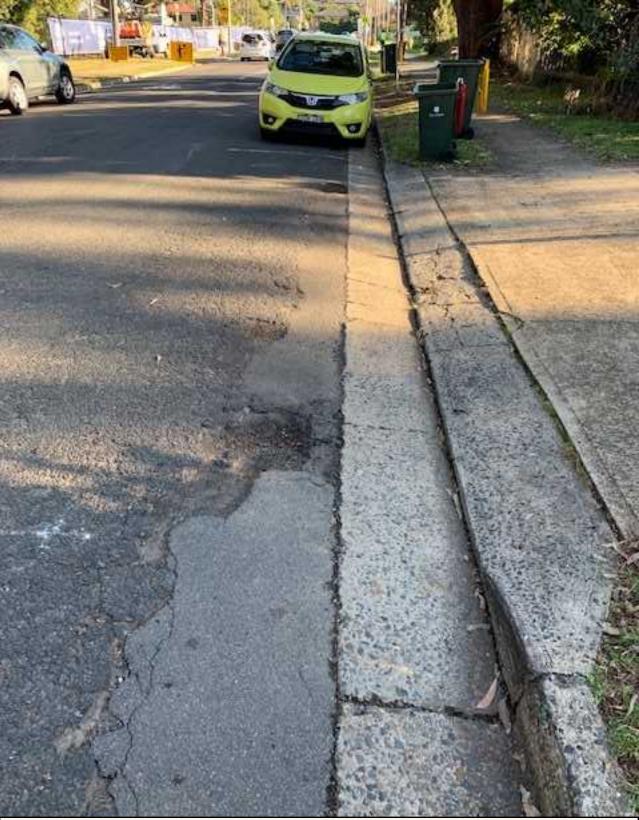

#### **1.3 Photograph Descriptions**

• Attached section below

3. General Condition of Footpath - North

5. General Conditions of footpath Multiple cracks in concrete pavement 1-10mm. Concrete sinking present