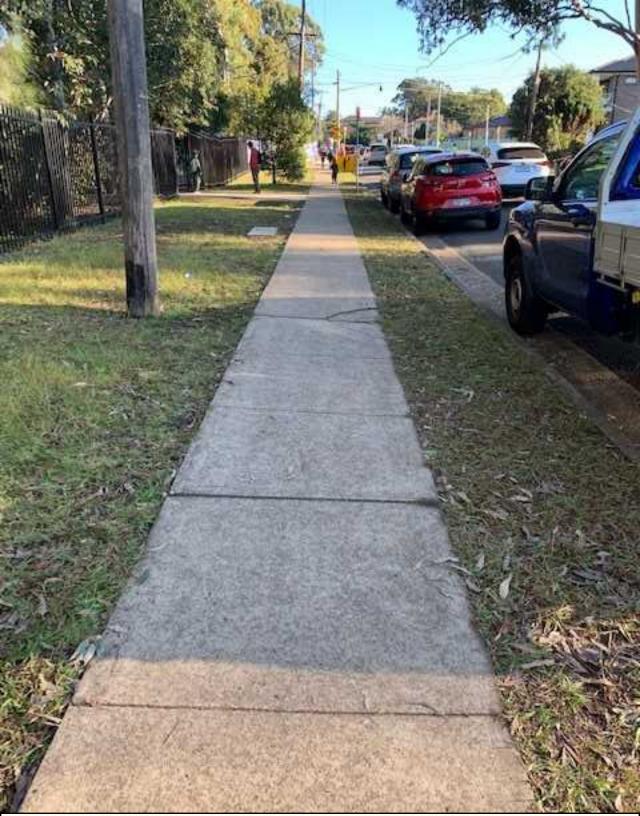

#### **1.3 Photograph Descriptions**

• Attached section below

3. General Condition of Footpath - North

5. General Conditions of footpath Multiple cracks in concrete pavement 1-10mm. Concrete sinking present

6. General Conditions of footpath Multiple cracks in concrete pavement 1-10mm. Concrete sinking present

7. General Conditions of footpath Multiple cracks in concrete pavement 1-10mm

8. General Conditions of footpath Multiple cracks in concrete pavement 1-10mm