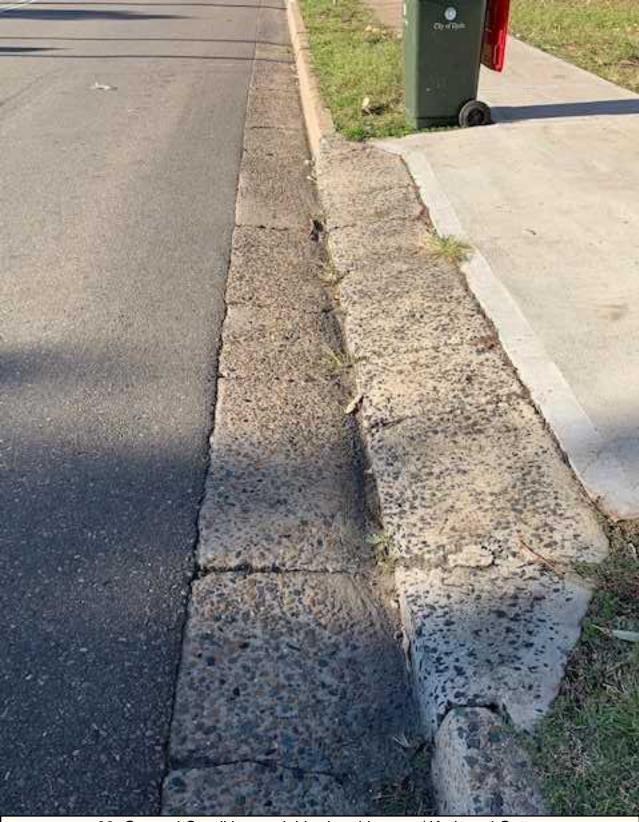

9b. General Conditions of Kerb and Gutter Multiple crack 1-15mm

9b. General Conditions of Kerb and Gutter Multiple crack 1-15mm

9c. General Conditions of Kent Road Sinking present and extensive small cracks