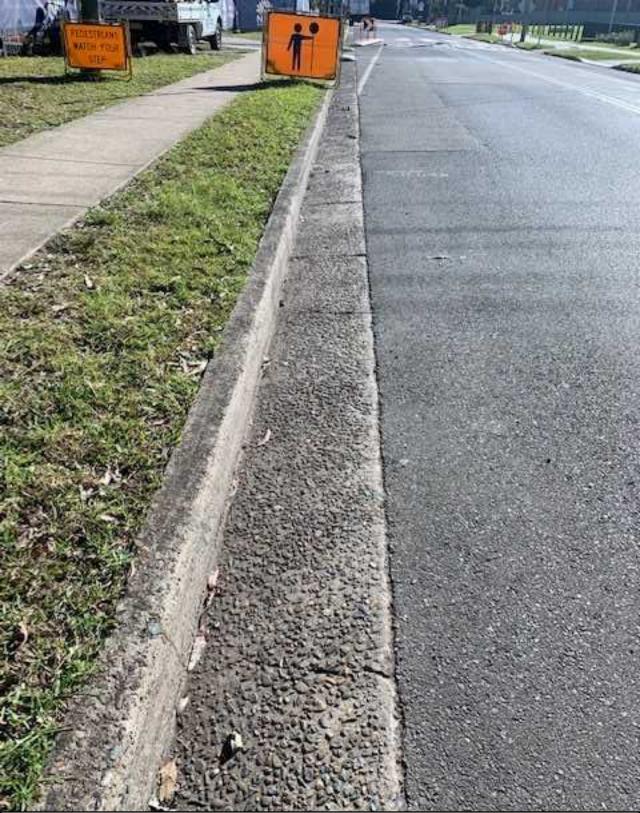

#### **1.3 Photograph Descriptions**

• Attached section below

3. General Condition of Footpath - North

5. General Conditions of footpath Multiple cracks in concrete pavement 1-10mm. Concrete sinking present