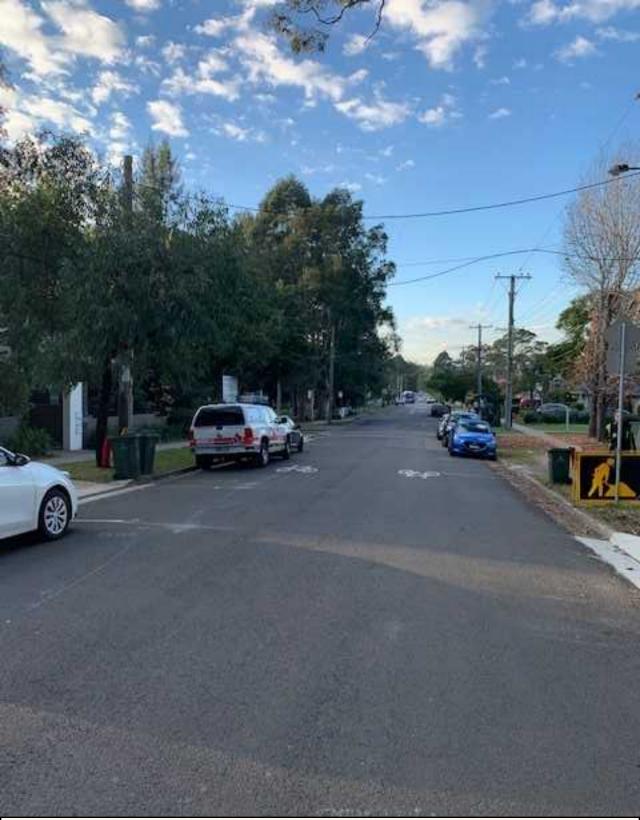

#### **1.3 Photograph Descriptions**

• Attached section below

3. General Condition of Footpath - North

5. General Conditions of footpath Multiple cracks in concrete pavement 1-10mm. Concrete sinking present

16. General Conditions of Kerb and Gutter / Neighboring driveways Multiple cracks 1-20mm. Concrete sinking present

17. General Conditions of footpath and neighboring driveways Service location spray paint present. Small cracks in pavement

18. General Conditions of Kent Road Sinking present and extensive small cracks

19. General Conditions of footpath Service location spray paint present. Small cracks in pavement

20a. General Conditions of footpath and neighboring driveways Cracks in driveway 1-10mm.Concrete sinking present