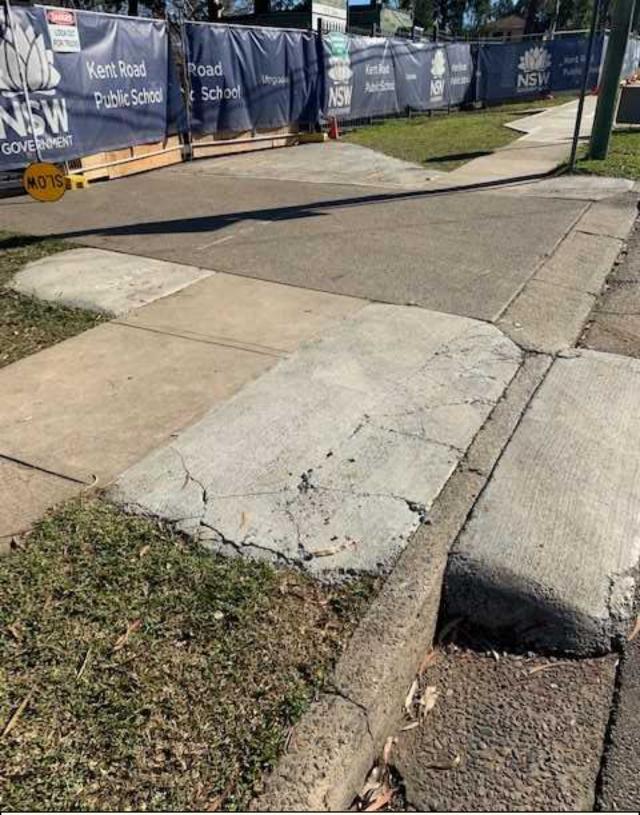

40. General Condition of existing pedestrian crossing Cats eye missing

40. General Condition of existing pedestrian crossing Multiple cracks 1-10mm. Concrete chipped

40. General Condition of existing pedestrian crossing Multiple cracks 1-10mm. Ramp sunken approx 25mm

40. General Condition of existing pedestrian crossing Multiple cracks 1-10mm. Ramp sunken approx 50mm

40. General Condition of existing pedestrian crossing Barriers have been bent