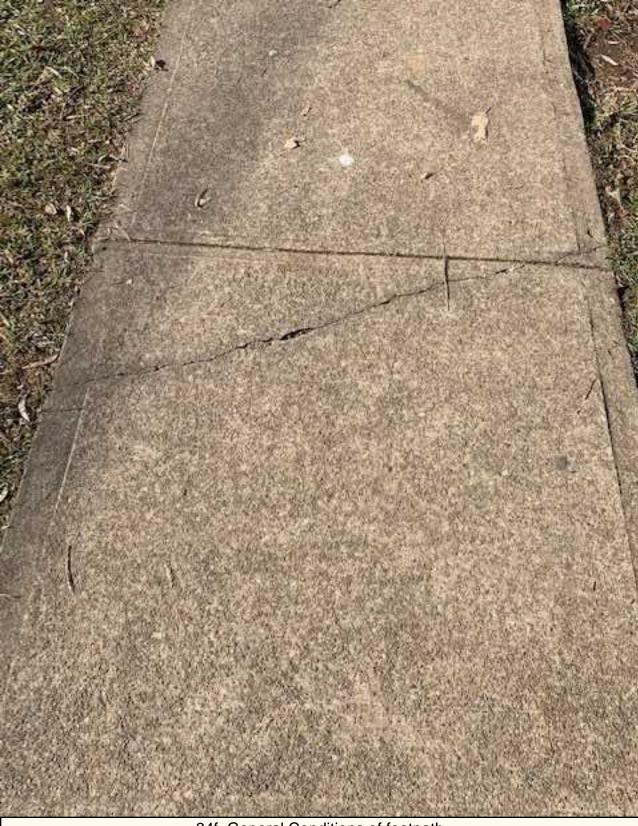

34e. General Conditions of footpath Multiple cracks in concrete pavement 1-10mm. Concrete sinking present

34f. General Conditions of footpath Multiple cracks in concrete pavement 1-10mm. Concrete sinking present