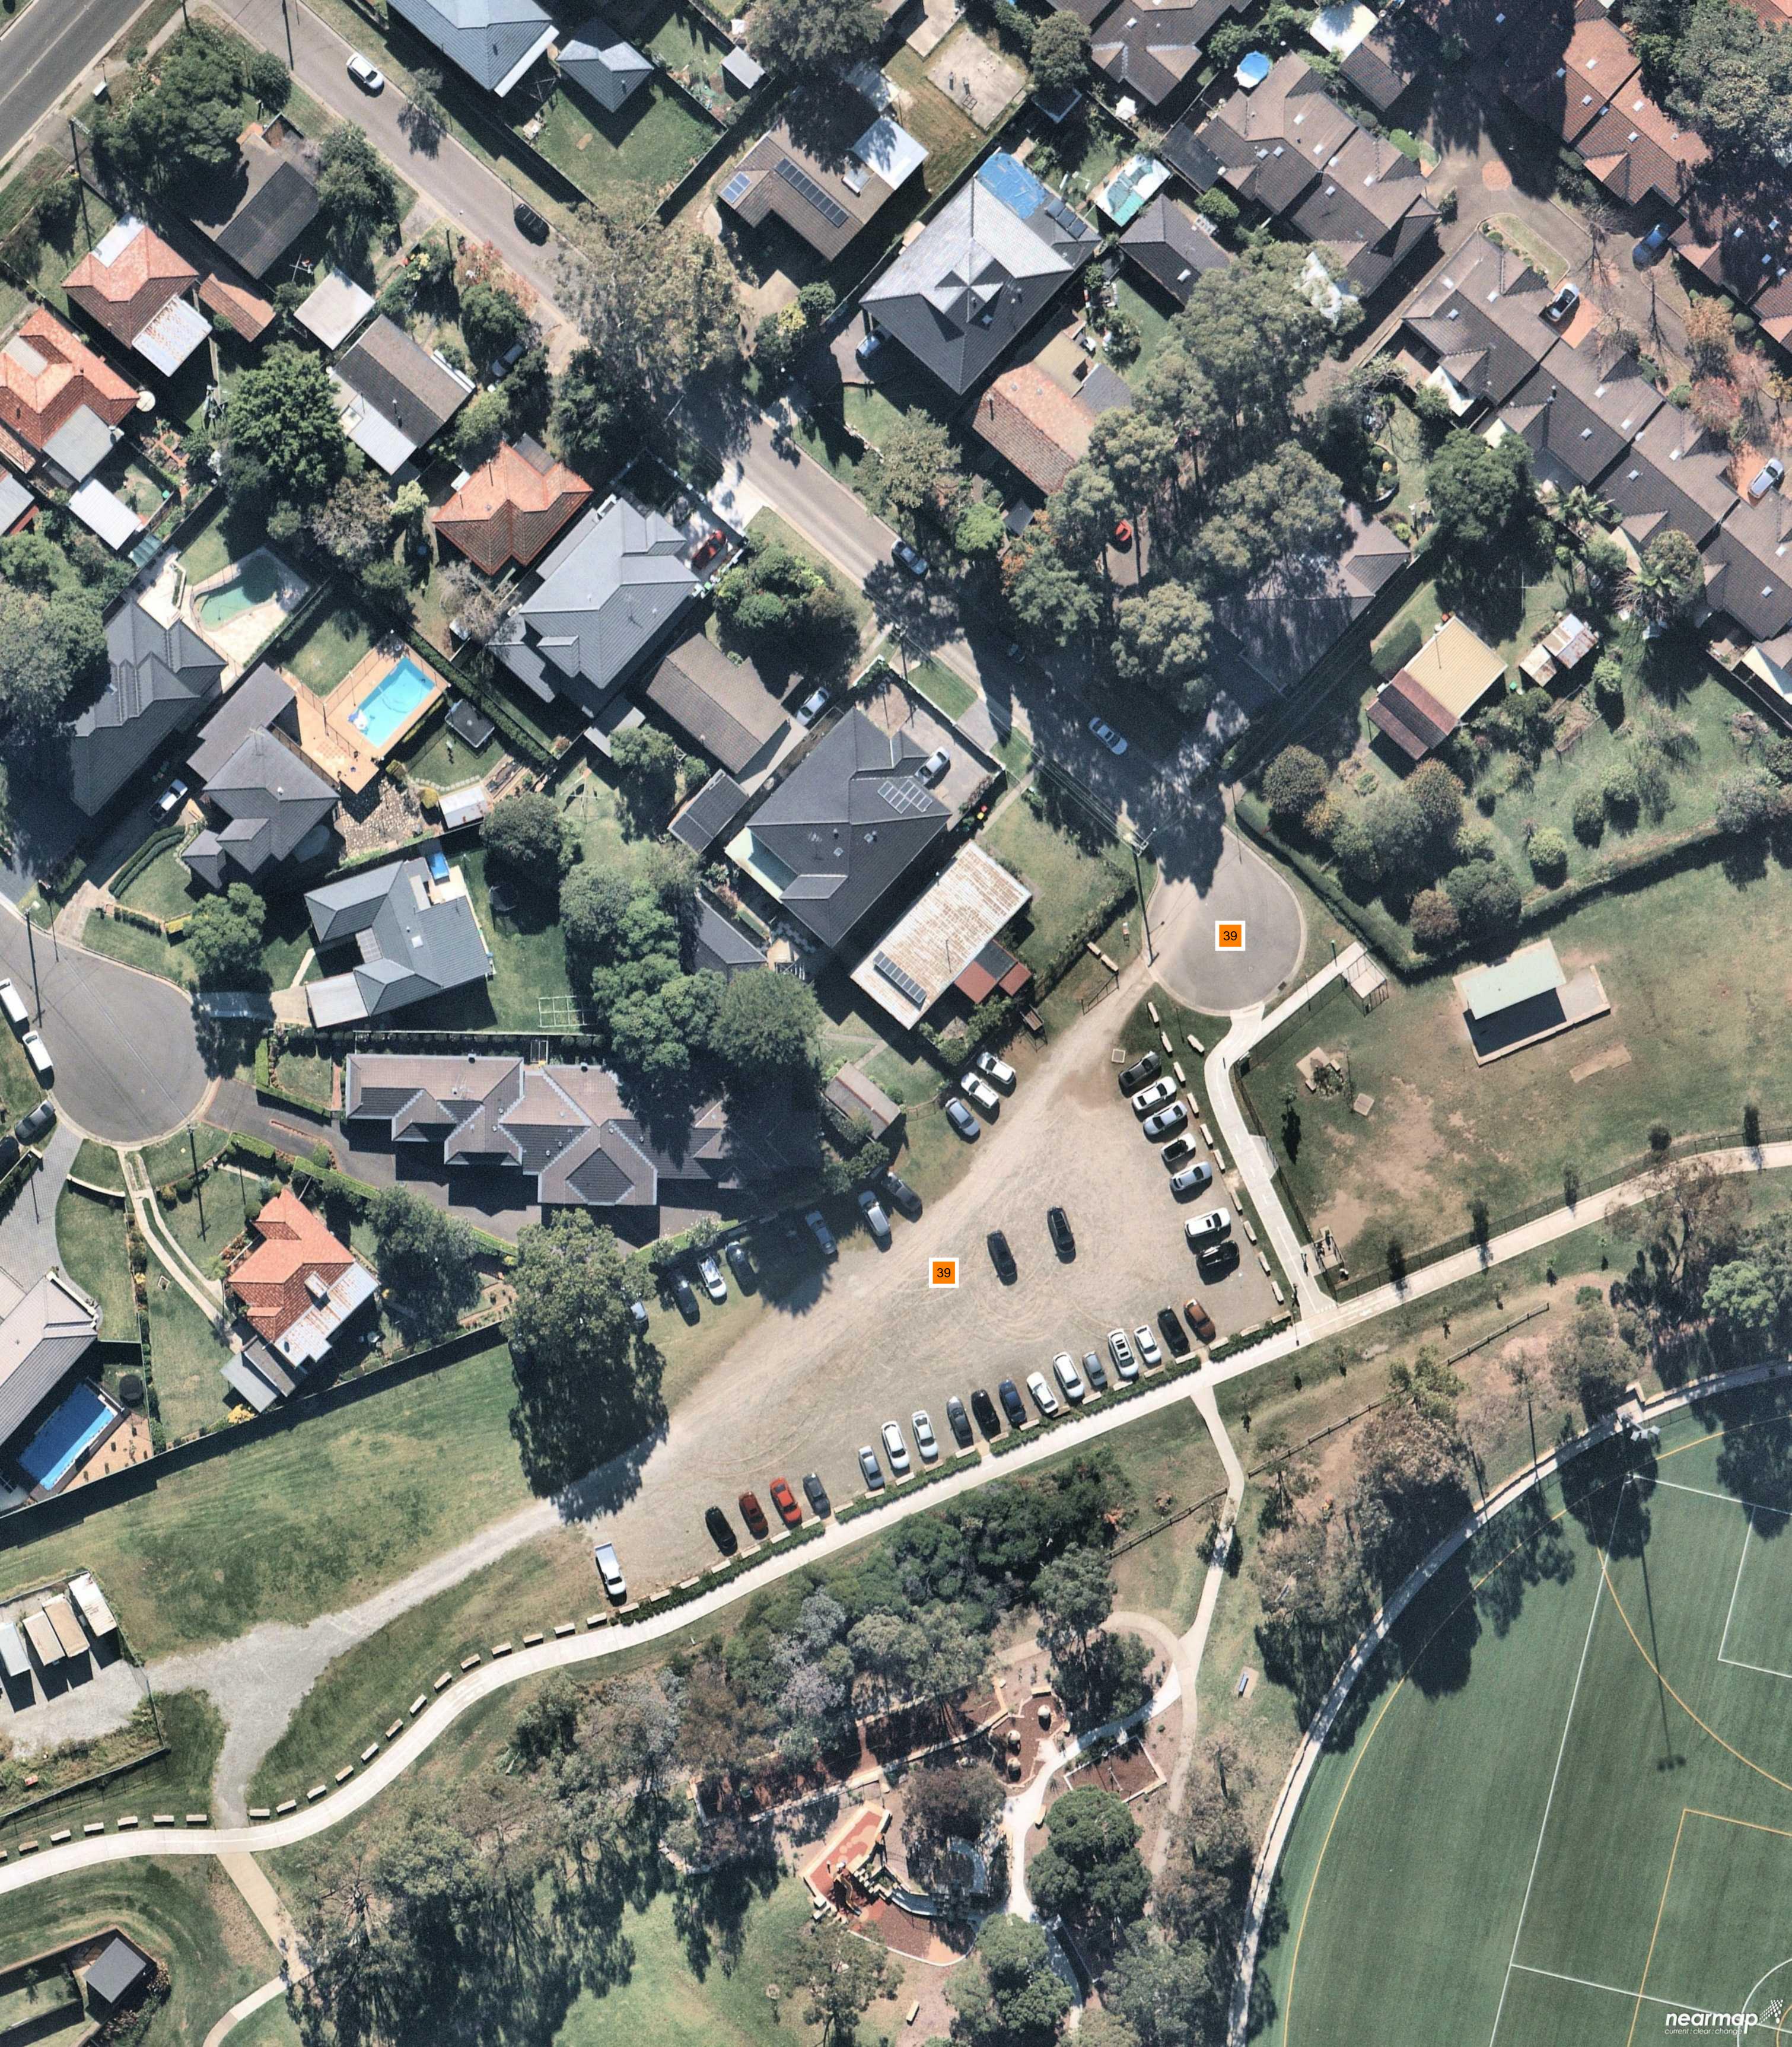

• Overview map attached section below

37b. General Conditions of turf in proposed cross over area Areas of turf no growth. Section of new turf (Not established completely yet)

38. Communication pits. Not to be affected

39. General condition of proposed construction parking area

39. General condition of proposed construction parking area

39. General condition of proposed construction parking area

39.General condition of proposed construction parking area

39.General condition of proposed construction parking area