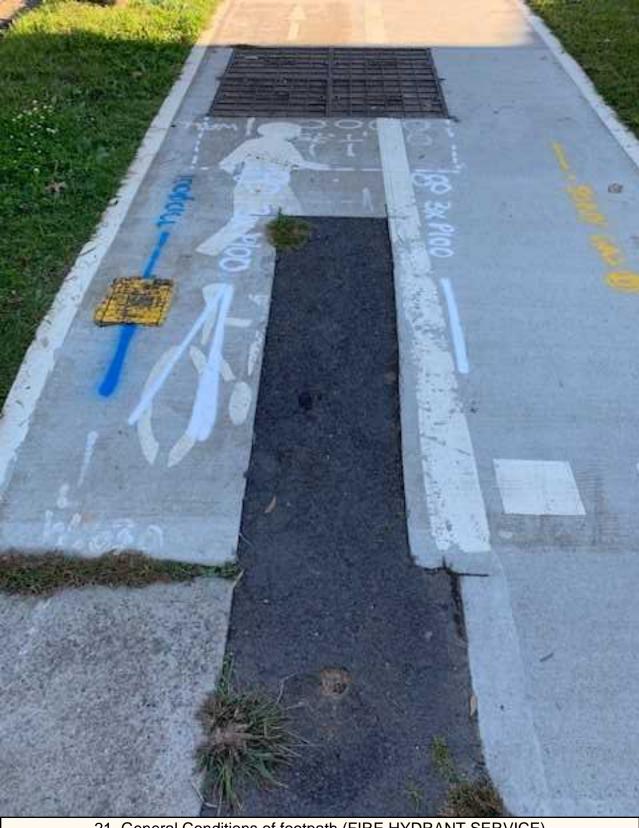

20b. General Conditions of footpath and neighboring driveways Cracks in driveway 1-10mm.Concrete sinking presentConditions of street South

21. General Conditions of footpath (FIRE HYDRANT SERVICE) Service location spray paint present. Small cracks in pavement. Patches present