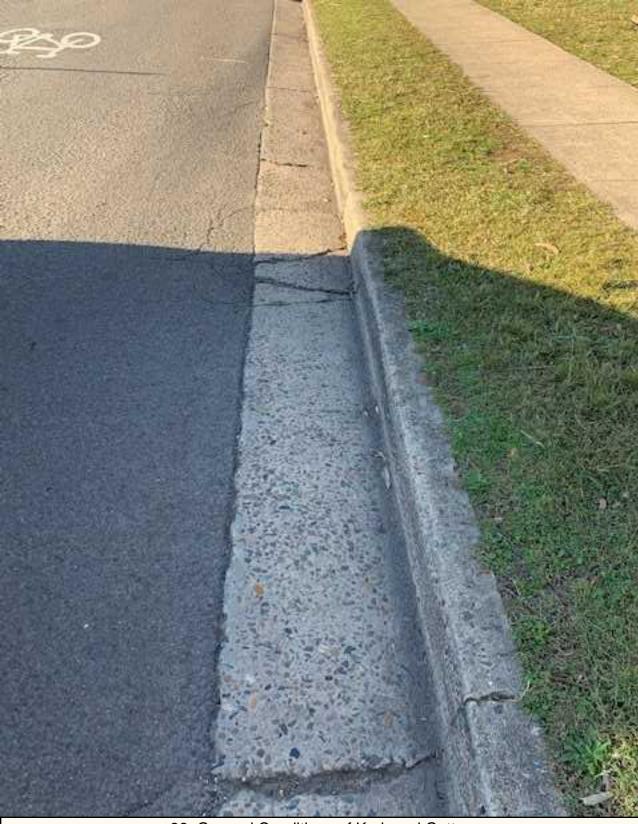

9b. General Conditions of Kerb and Gutter Multiple crack 1-15mm

9b. General Conditions of Kerb and Gutter Multiple crack 1-15mm

9c. General Conditions of Kent Road Sinking present and extensive small cracks