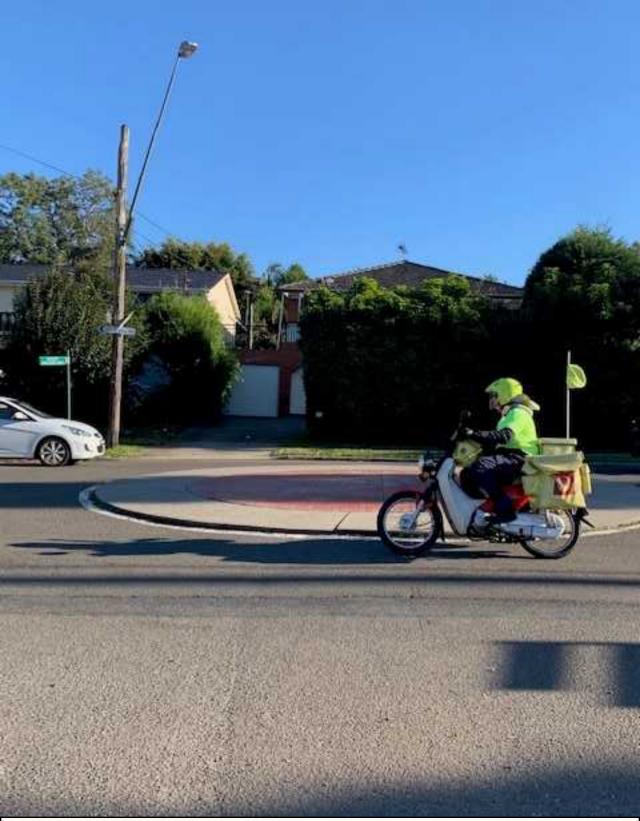

31. General Conditions of concrete island Cats eye broken. Multiple scratches

32. General Conditions of round about. Generally ok. Minor wear and tear

32. General Conditions of round about. Generally ok. Minor wear and tear

32. General Conditions of round about. Generally ok. Minor wear and tear

33. General Conditions neighboring driveway Concrete cracking 1-15mm. Minor concrete shrinkage present

33. General Conditions neighboring driveway / Kerb and Gutter Concrete cracking 1-15mm. Minor concrete shrinkage present