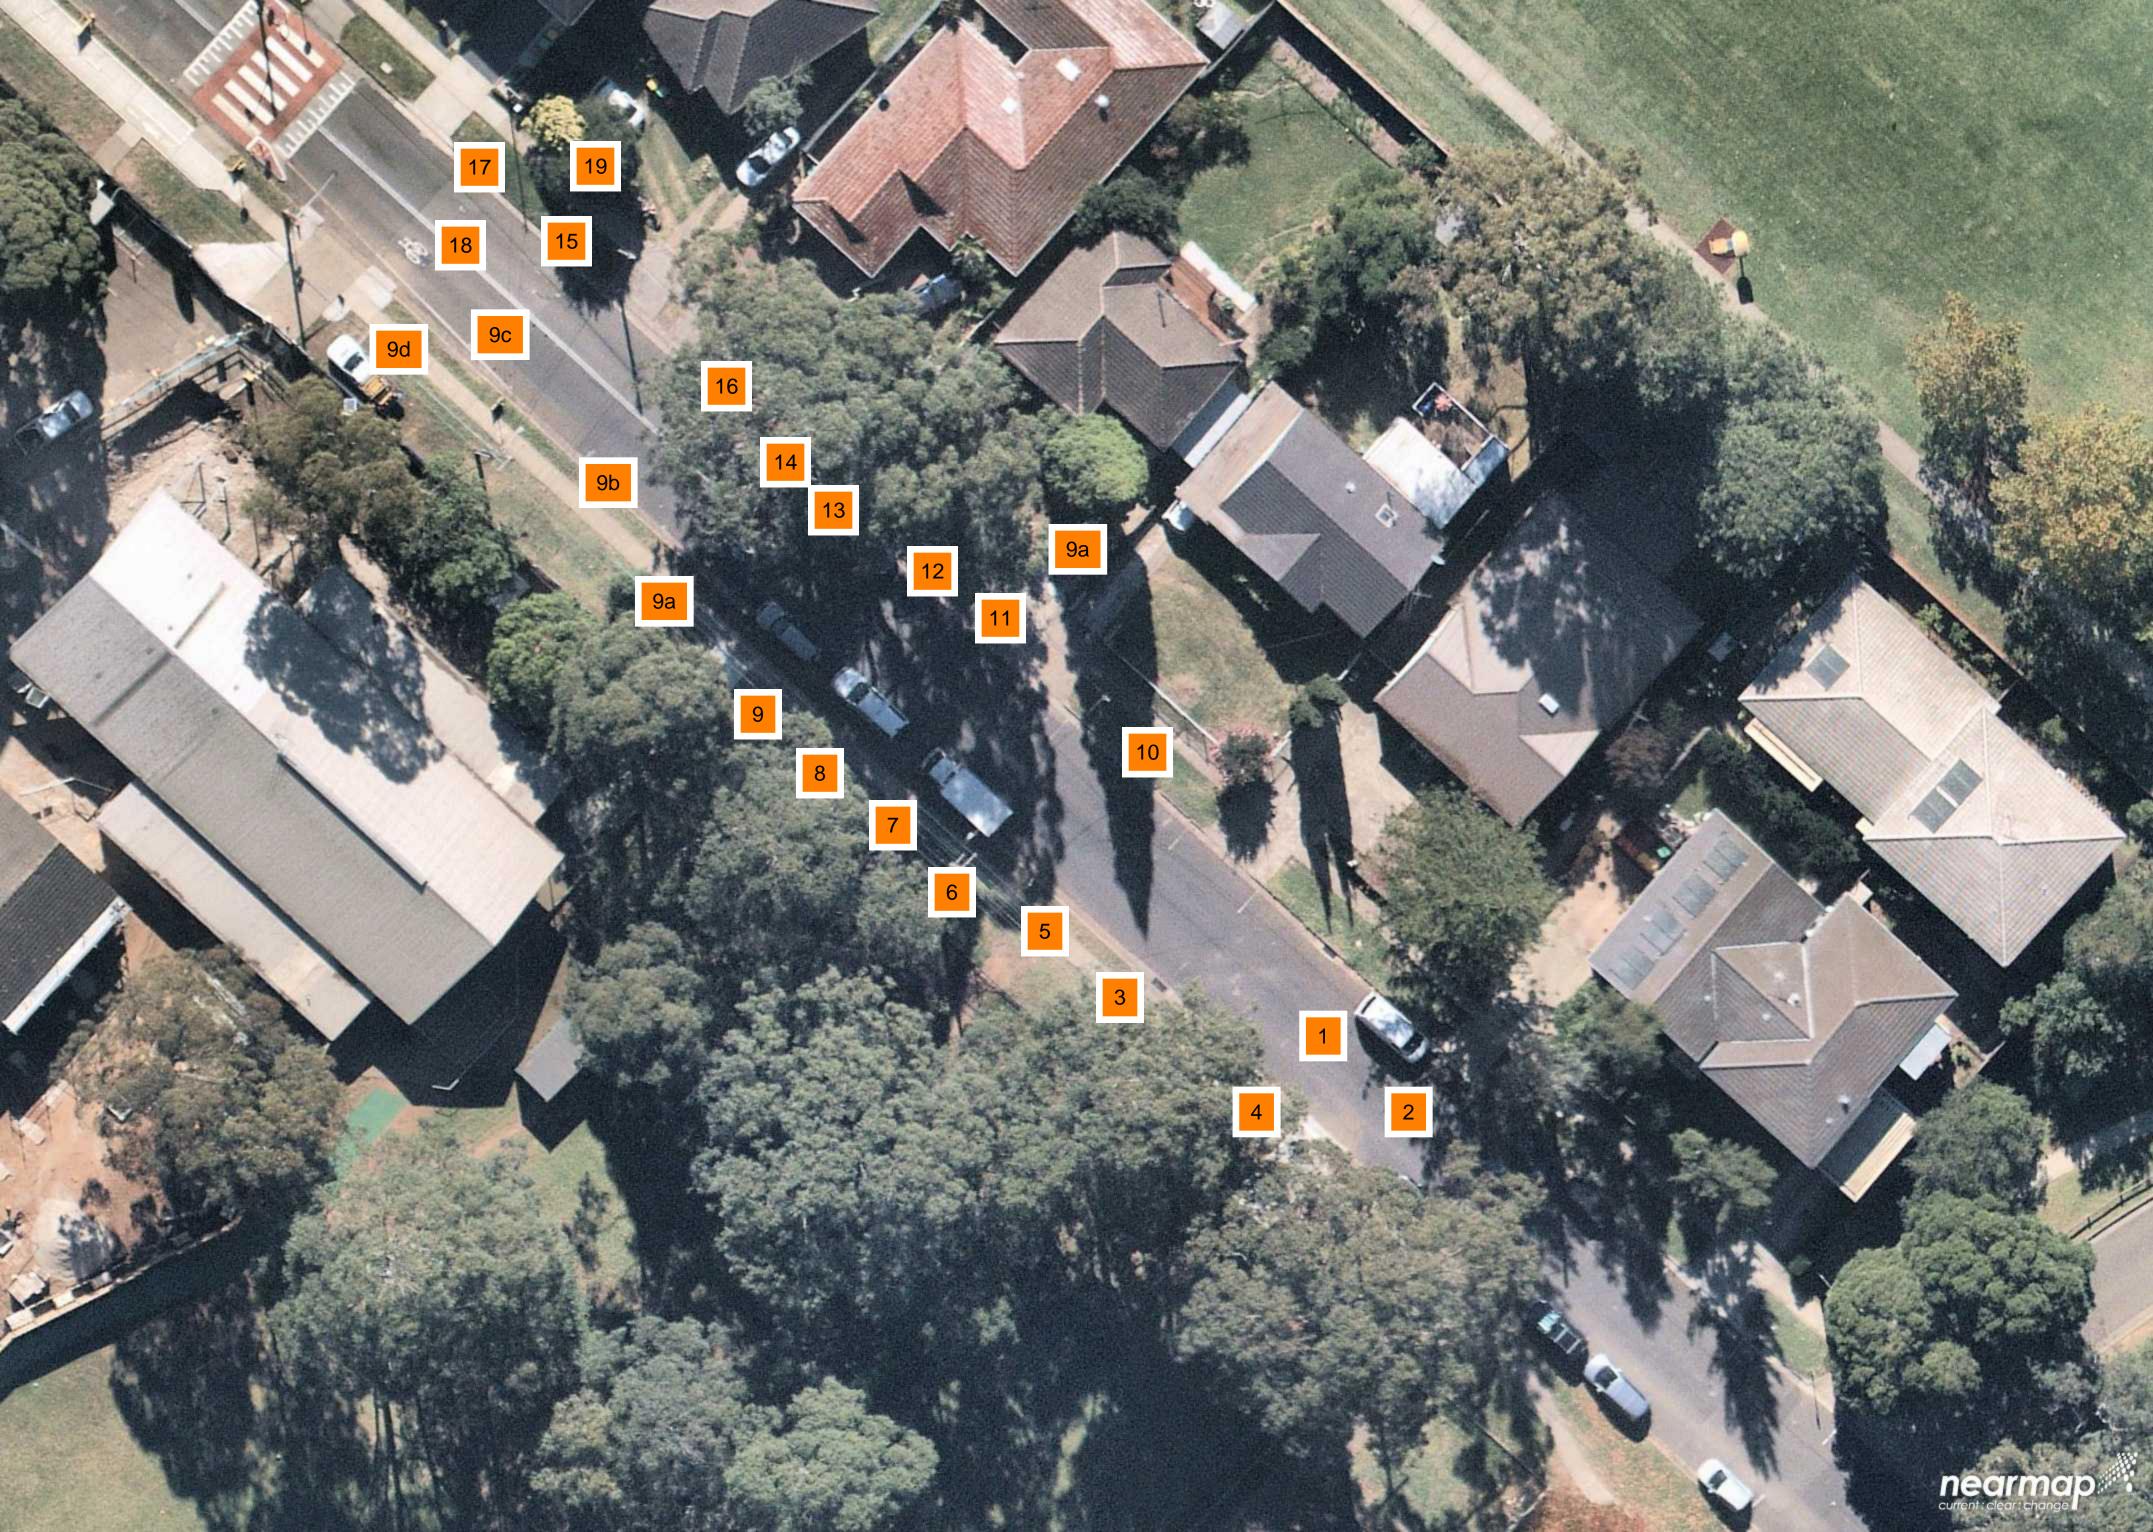

#### **1.3 Photograph Descriptions**

• Attached section below

3. General Condition of Footpath - North

5. General Conditions of footpath Multiple cracks in concrete pavement 1-10mm. Concrete sinking present

6. General Conditions of footpath Multiple cracks in concrete pavement 1-10mm. Concrete sinking present

7. General Conditions of footpath Multiple cracks in concrete pavement 1-10mm

8. General Conditions of footpath Multiple cracks in concrete pavement 1-10mm

9. General Conditions of footpath Multiple cracks in concrete pavement 1-10mm

9a. General Conditions of footpath Multiple cracks in concrete pavement 1-10mm

9a. General Conditions of footpath Multiple cracks in concrete pavement 1-10mm

9b. General Conditions of Kerb and Gutter Multiple crack 1-15mm

9b. General Conditions of Kerb and Gutter Multiple crack 1-15mm

9c. General Conditions of Kent Road Sinking present and extensive small cracks

9d. General Conditions of temporary / existing cross over

10. General Conditions of Ker,Gutter and neighboring driveways Multiple cracks 1-20mm. Medium- Large pot holes in asphalt.Concrete sinking present

11. General Conditions of footpath Multiple cracks in concrete pavement 1-10mm.Concrete sinking present

12. General Conditions of Kerb and gutter Multiple cracks in concrete pavement 1-20mm

13. General Conditions of Kerb and gutter Multiple cracks 1-20mm. Medium- Large pot holes in asphalt

14. General Conditions of Kerb and Gutter Multiple cracks 1-20mm. Medium- Large pot holes in asphalt

15a. General Conditions of Kerb and Gutter Multiple cracks 1-20mm

15b. General Conditions of Kerb and Gutter Multiple cracks 1-20mm

16. General Conditions of Kerb and Gutter / Neighboring driveways Multiple cracks 1-20mm. Concrete sinking present

17. General Conditions of footpath and neighboring driveways Service location spray paint present. Small cracks in pavement