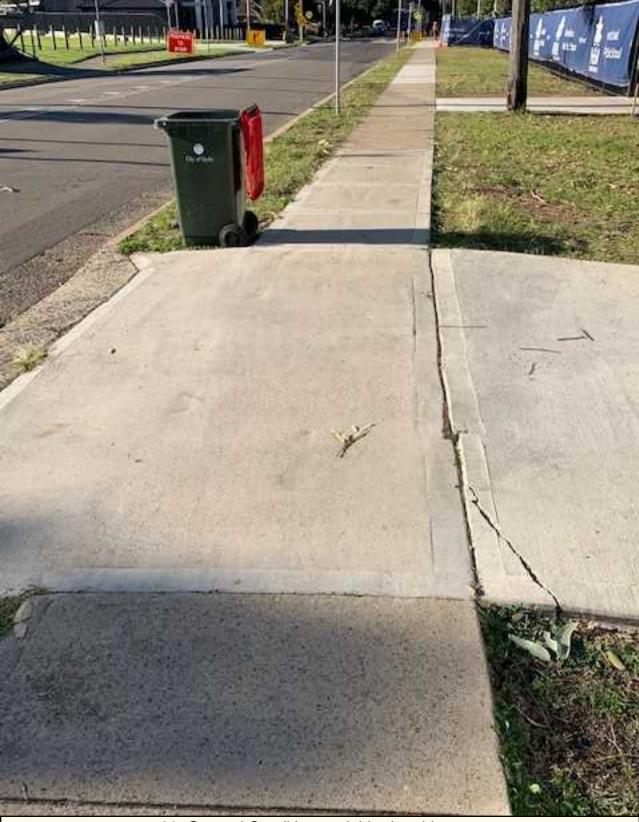

#### **1.3 Photograph Descriptions**

• Attached section below

3. General Condition of Footpath - North

5. General Conditions of footpath Multiple cracks in concrete pavement 1-10mm. Concrete sinking present