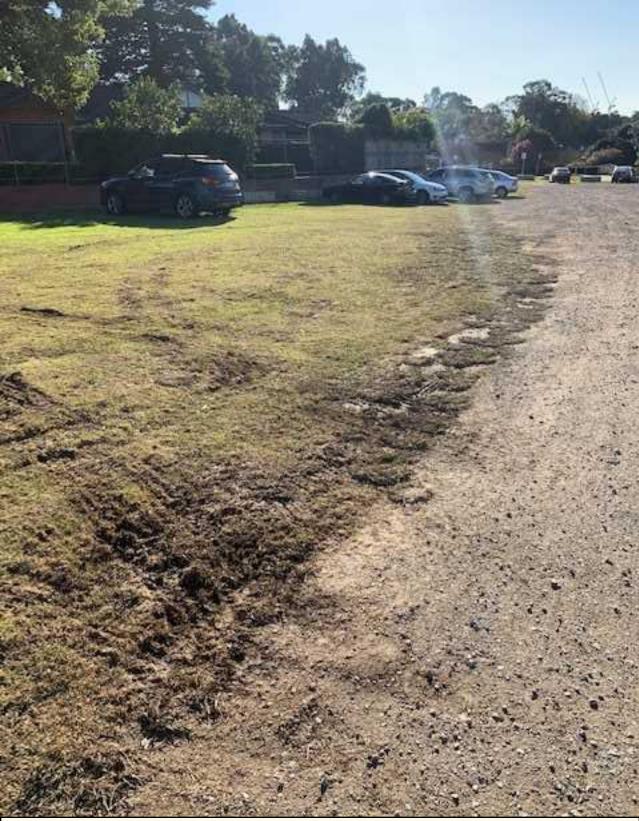

35. Broken concrete cover over drain

36. General Conditions of Kerb and Gutter Multiple cracks in concrete 1-15mm. Concrete sinking present

37a. General Conditions of turf in proposed cross over area Areas of turf no growth. Section of new turf (Not established completely yet)

37b. General Conditions of turf in proposed cross over area Areas of turf no growth. Section of new turf (Not established completely yet)

38. Communication pits. Not to be affected

39. General condition of proposed construction parking area