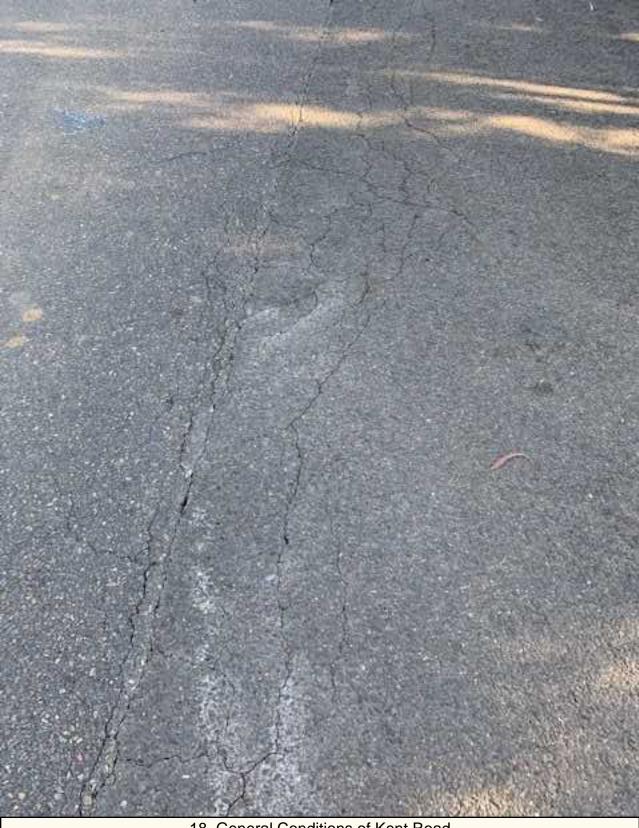

18. General Conditions of Kent Road Sinking present and extensive small cracks

19. General Conditions of footpath Service location spray paint present. Small cracks in pavement

20a. General Conditions of footpath and neighboring driveways Cracks in driveway 1-10mm.Concrete sinking present