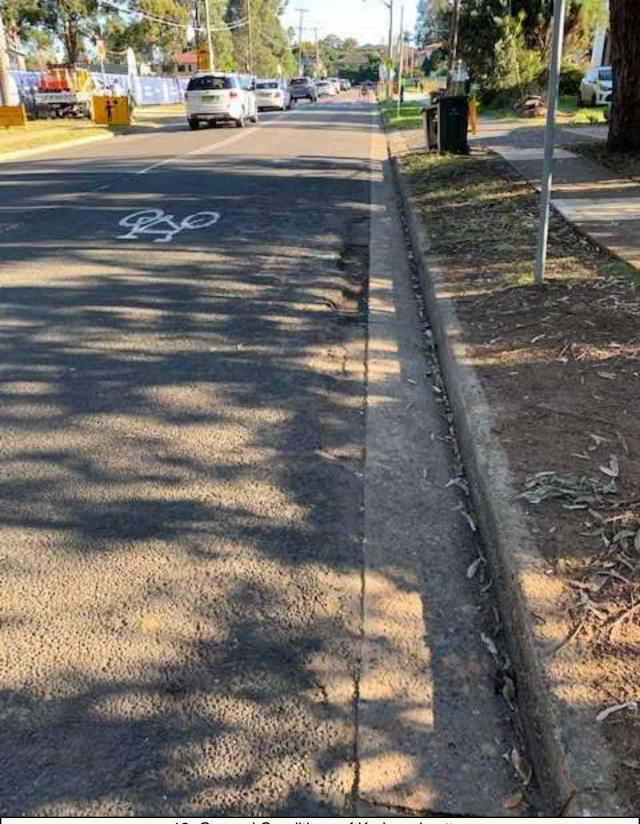

#### **1.3 Photograph Descriptions**

• Attached section below

3. General Condition of Footpath - North

5. General Conditions of footpath Multiple cracks in concrete pavement 1-10mm. Concrete sinking present