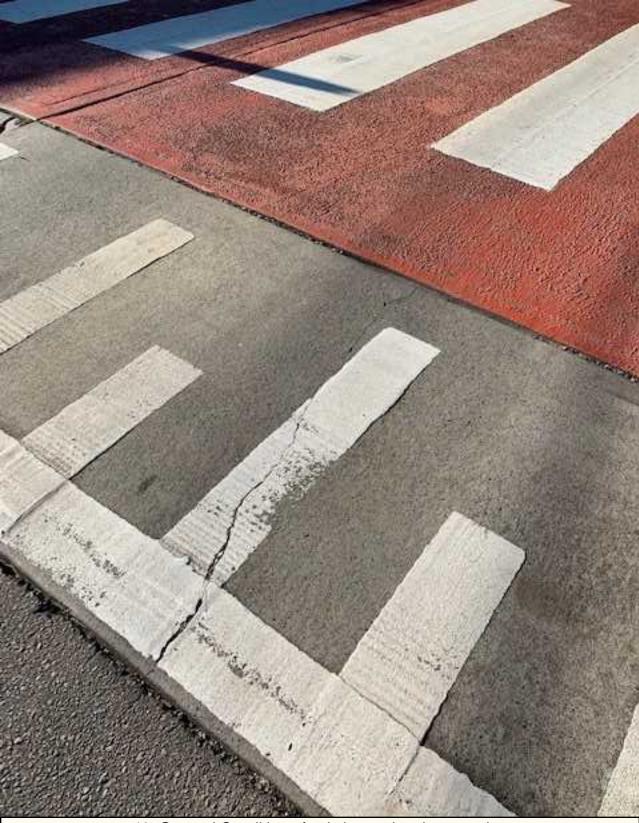

40. General Condition of existing pedestrian crossing Cats eye missing

40. General Condition of existing pedestrian crossing Multiple cracks 1-10mm. Concrete chipped

40. General Condition of existing pedestrian crossing Multiple cracks 1-10mm. Ramp sunken approx 25mm

40. General Condition of existing pedestrian crossing Multiple cracks 1-10mm. Ramp sunken approx 50mm

40. General Condition of existing pedestrian crossing Barriers have been bent