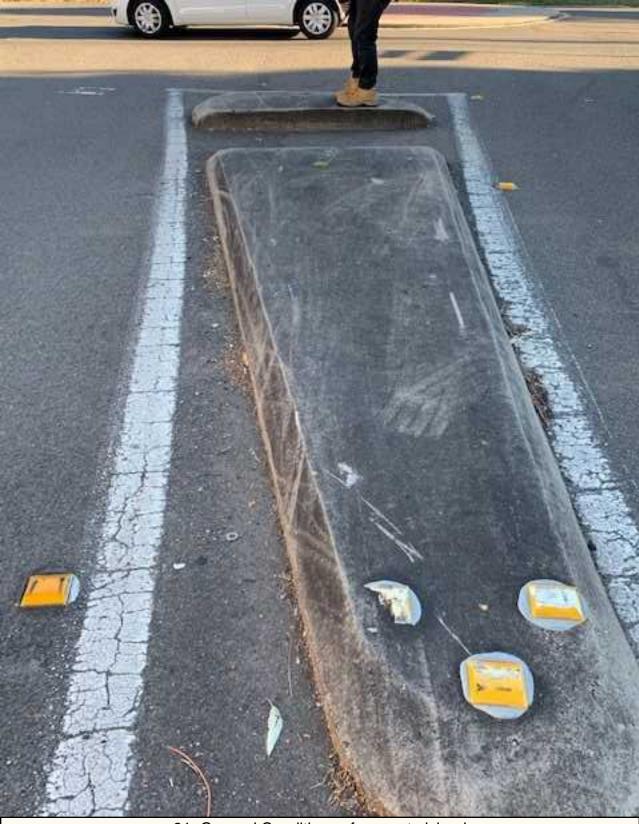

40. General Condition of existing pedestrian crossing Cats eye missing

40. General Condition of existing pedestrian crossing Multiple cracks 1-10mm. Concrete chipped

40. General Condition of existing pedestrian crossing Multiple cracks 1-10mm. Ramp sunken approx 25mm

40. General Condition of existing pedestrian crossing Multiple cracks 1-10mm. Ramp sunken approx 50mm

40. General Condition of existing pedestrian crossing Barriers have been bent