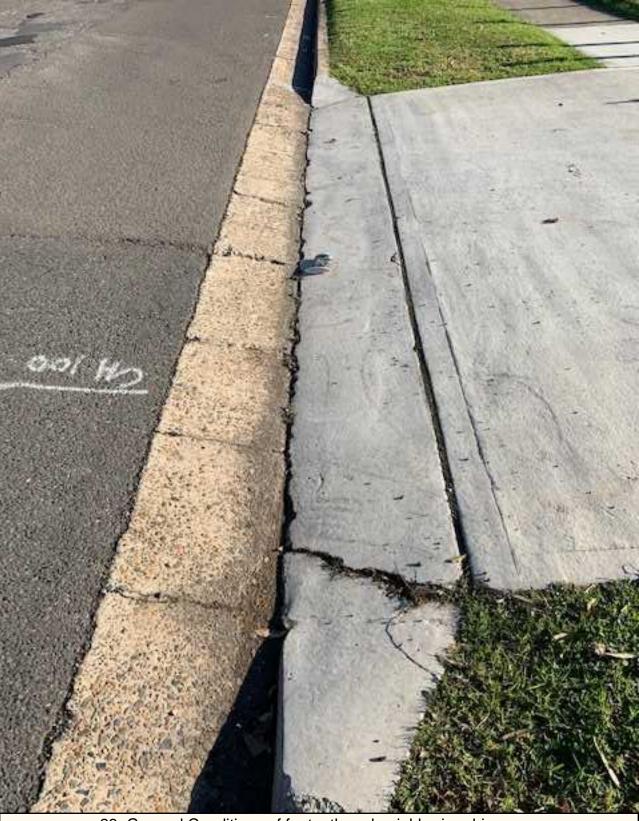

22. General Conditions of Kerb and Gutter Multiple cracks 1-20mm. Concrete sinking present. Spray paint visible

23. General Conditions of footpath and neighboring driveways Cracks in driveway 1-10mm.Concrete sinking present