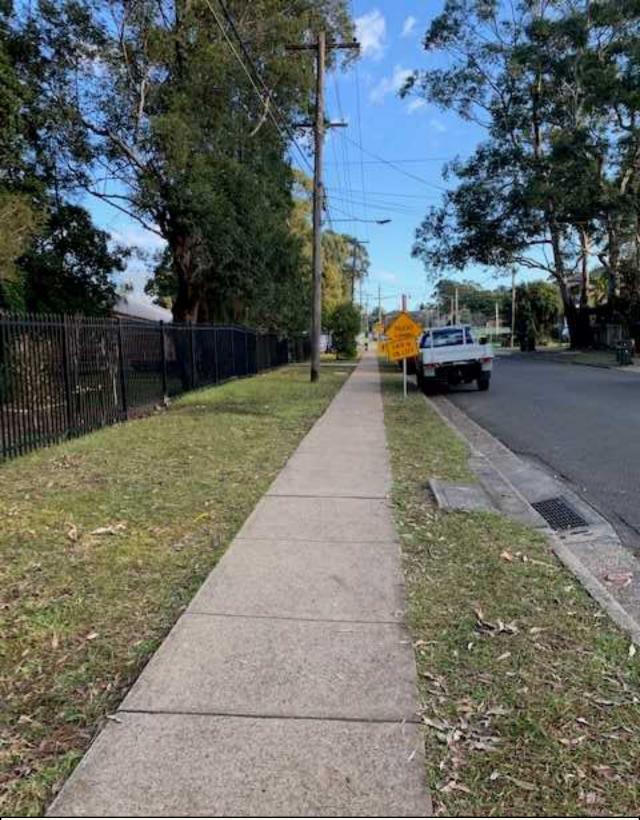

11. General Conditions of footpath Multiple cracks in concrete pavement 1-10mm.Concrete sinking present

12. General Conditions of Kerb and gutter Multiple cracks in concrete pavement 1-20mm

13. General Conditions of Kerb and gutter Multiple cracks 1-20mm. Medium- Large pot holes in asphalt

16. General Conditions of Kerb and Gutter / Neighboring driveways Multiple cracks 1-20mm. Concrete sinking present

17. General Conditions of footpath and neighboring driveways Service location spray paint present. Small cracks in pavement