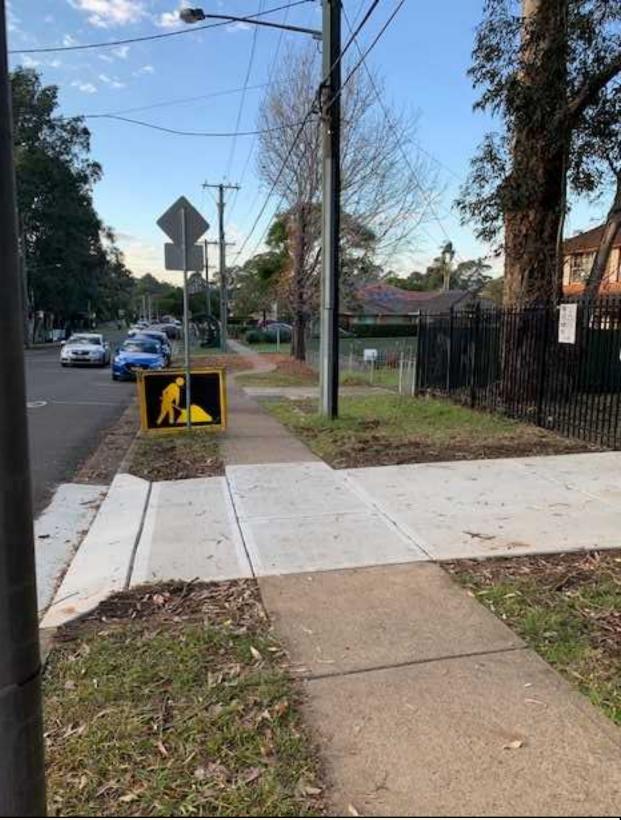

#### **1.3 Photograph Descriptions**

• Attached section below

3. General Condition of Footpath - North

5. General Conditions of footpath Multiple cracks in concrete pavement 1-10mm. Concrete sinking present