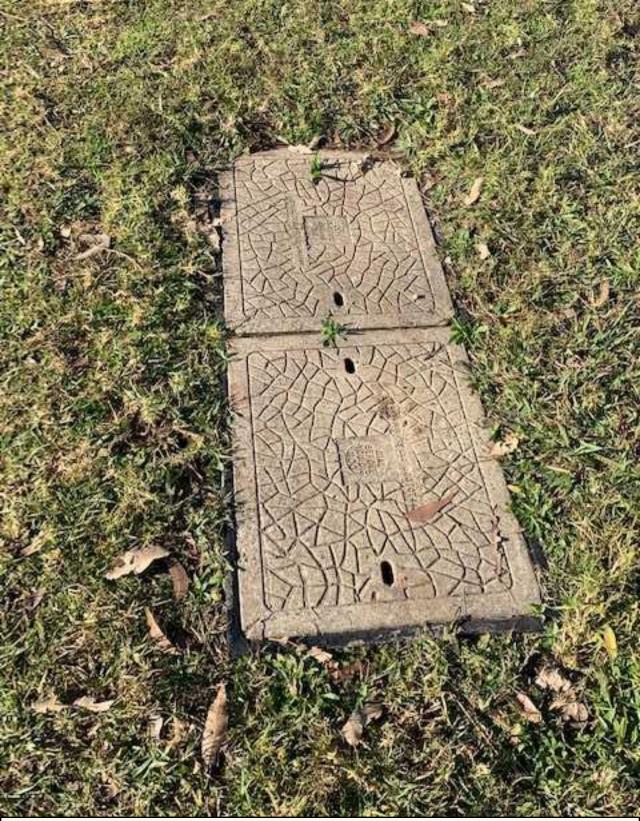

35. Broken concrete cover over drain

36. General Conditions of Kerb and Gutter Multiple cracks in concrete 1-15mm. Concrete sinking present

37a. General Conditions of turf in proposed cross over area Areas of turf no growth. Section of new turf (Not established completely yet)