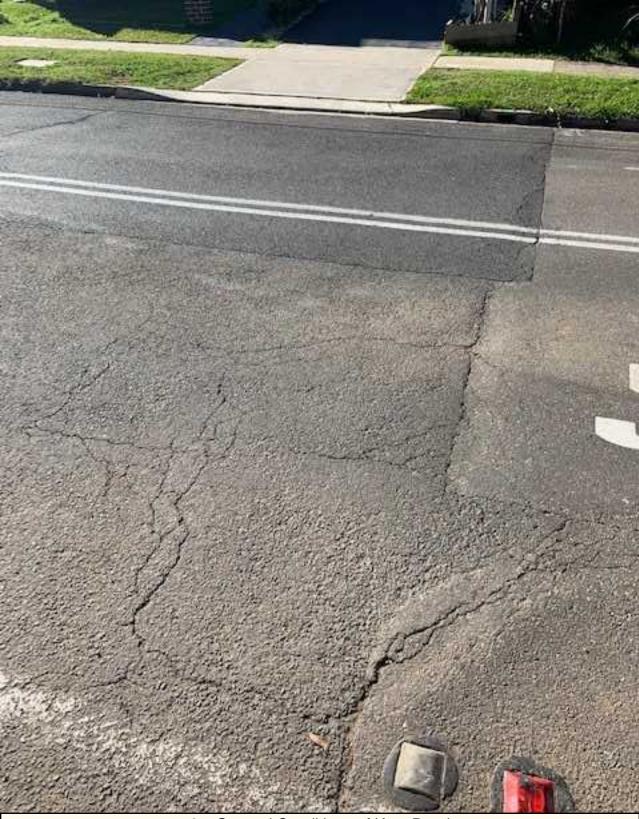

18. General Conditions of Kent Road Sinking present and extensive small cracks

19. General Conditions of footpath Service location spray paint present. Small cracks in pavement

20a. General Conditions of footpath and neighboring driveways Cracks in driveway 1-10mm.Concrete sinking present

20b. General Conditions of footpath and neighboring driveways Cracks in driveway 1-10mm.Concrete sinking presentConditions of street South

21. General Conditions of footpath (FIRE HYDRANT SERVICE) Service location spray paint present. Small cracks in pavement. Patches present