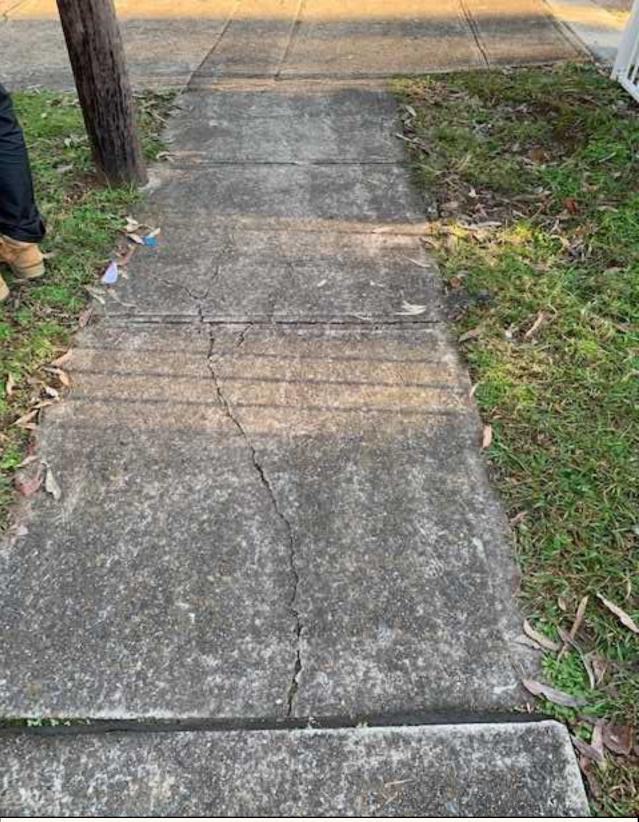

#### **1.3 Photograph Descriptions**

• Attached section below

3. General Condition of Footpath - North

5. General Conditions of footpath Multiple cracks in concrete pavement 1-10mm. Concrete sinking present

6. General Conditions of footpath Multiple cracks in concrete pavement 1-10mm. Concrete sinking present

7. General Conditions of footpath Multiple cracks in concrete pavement 1-10mm

8. General Conditions of footpath Multiple cracks in concrete pavement 1-10mm