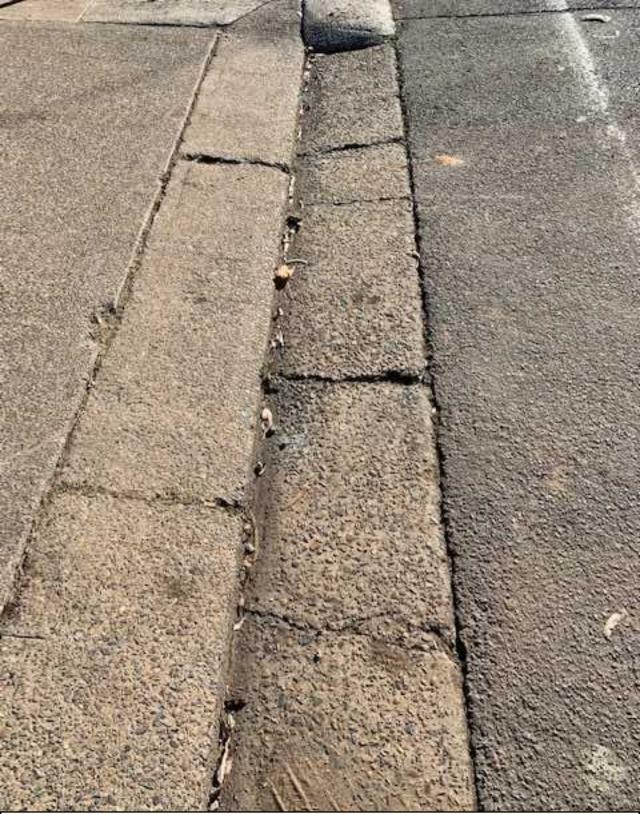

9b. General Conditions of Kerb and Gutter Multiple crack 1-15mm

9b. General Conditions of Kerb and Gutter Multiple crack 1-15mm

9c. General Conditions of Kent Road Sinking present and extensive small cracks

9d. General Conditions of temporary / existing cross over

10. General Conditions of Ker,Gutter and neighboring driveways Multiple cracks 1-20mm. Medium- Large pot holes in asphalt.Concrete sinking present