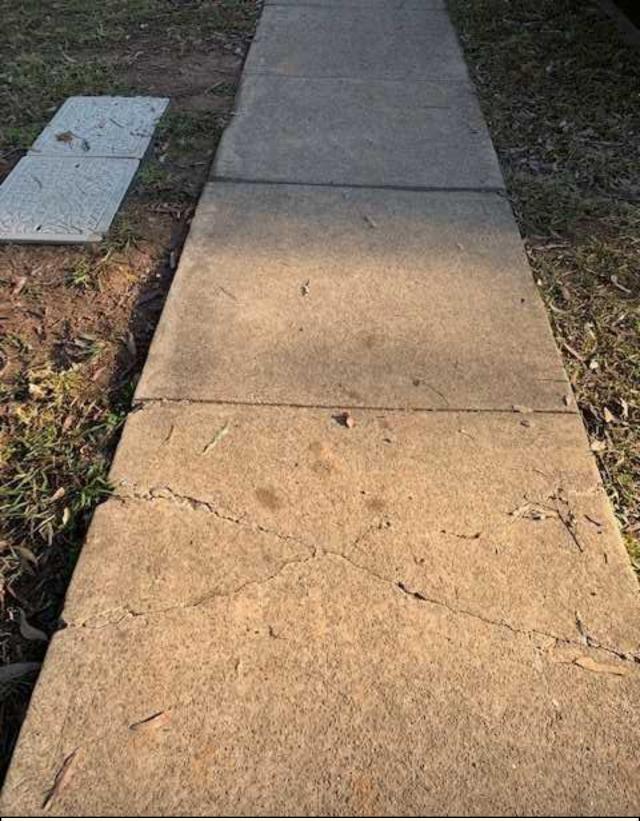

#### **1.3 Photograph Descriptions**

• Attached section below

3. General Condition of Footpath - North

5. General Conditions of footpath Multiple cracks in concrete pavement 1-10mm. Concrete sinking present

6. General Conditions of footpath Multiple cracks in concrete pavement 1-10mm. Concrete sinking present

7. General Conditions of footpath Multiple cracks in concrete pavement 1-10mm

8. General Conditions of footpath Multiple cracks in concrete pavement 1-10mm