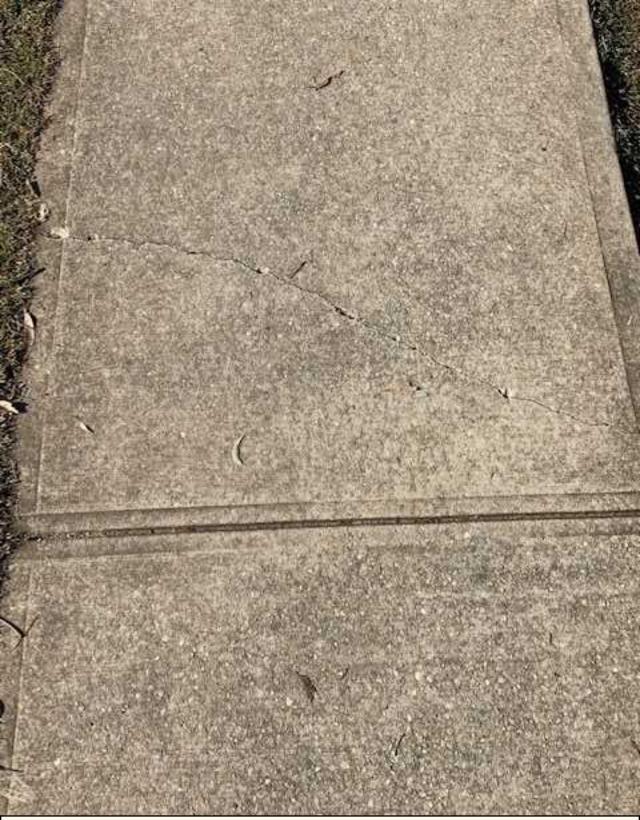

#### **1.3 Photograph Descriptions**

• Attached section below

3. General Condition of Footpath - North

5. General Conditions of footpath Multiple cracks in concrete pavement 1-10mm. Concrete sinking present

6. General Conditions of footpath Multiple cracks in concrete pavement 1-10mm. Concrete sinking present

7. General Conditions of footpath Multiple cracks in concrete pavement 1-10mm

8. General Conditions of footpath Multiple cracks in concrete pavement 1-10mm