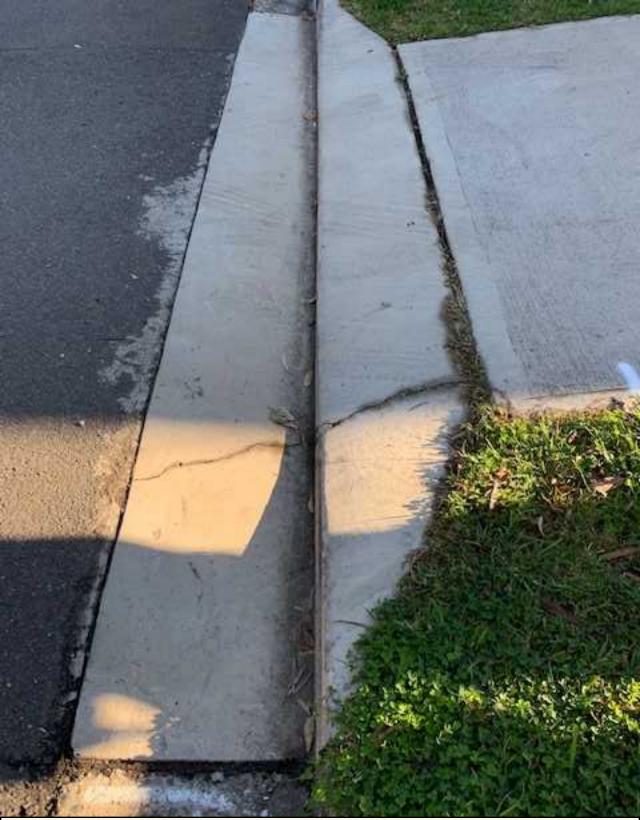

11. General Conditions of footpath Multiple cracks in concrete pavement 1-10mm.Concrete sinking present

12. General Conditions of Kerb and gutter Multiple cracks in concrete pavement 1-20mm

13. General Conditions of Kerb and gutter Multiple cracks 1-20mm. Medium- Large pot holes in asphalt