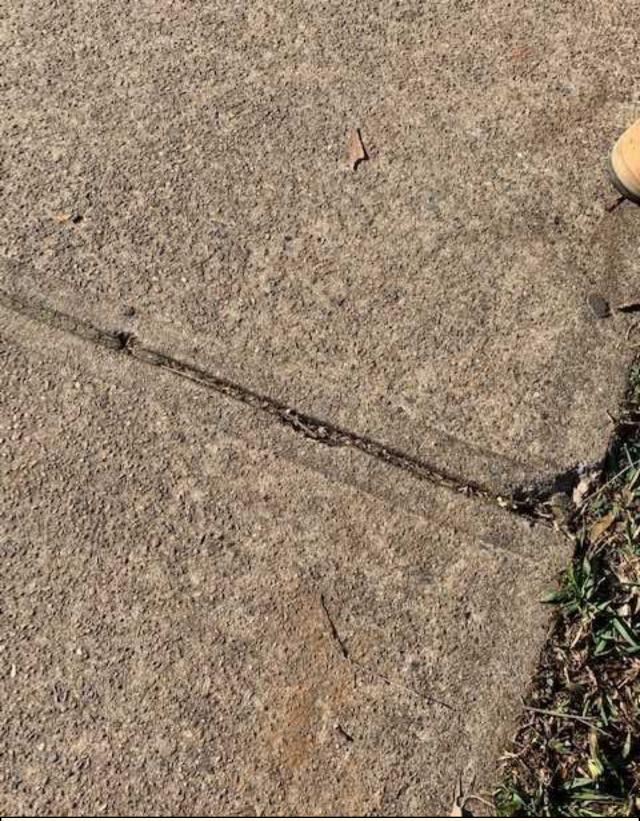

#### **1.3 Photograph Descriptions**

• Attached section below

3. General Condition of Footpath - North

5. General Conditions of footpath Multiple cracks in concrete pavement 1-10mm. Concrete sinking present