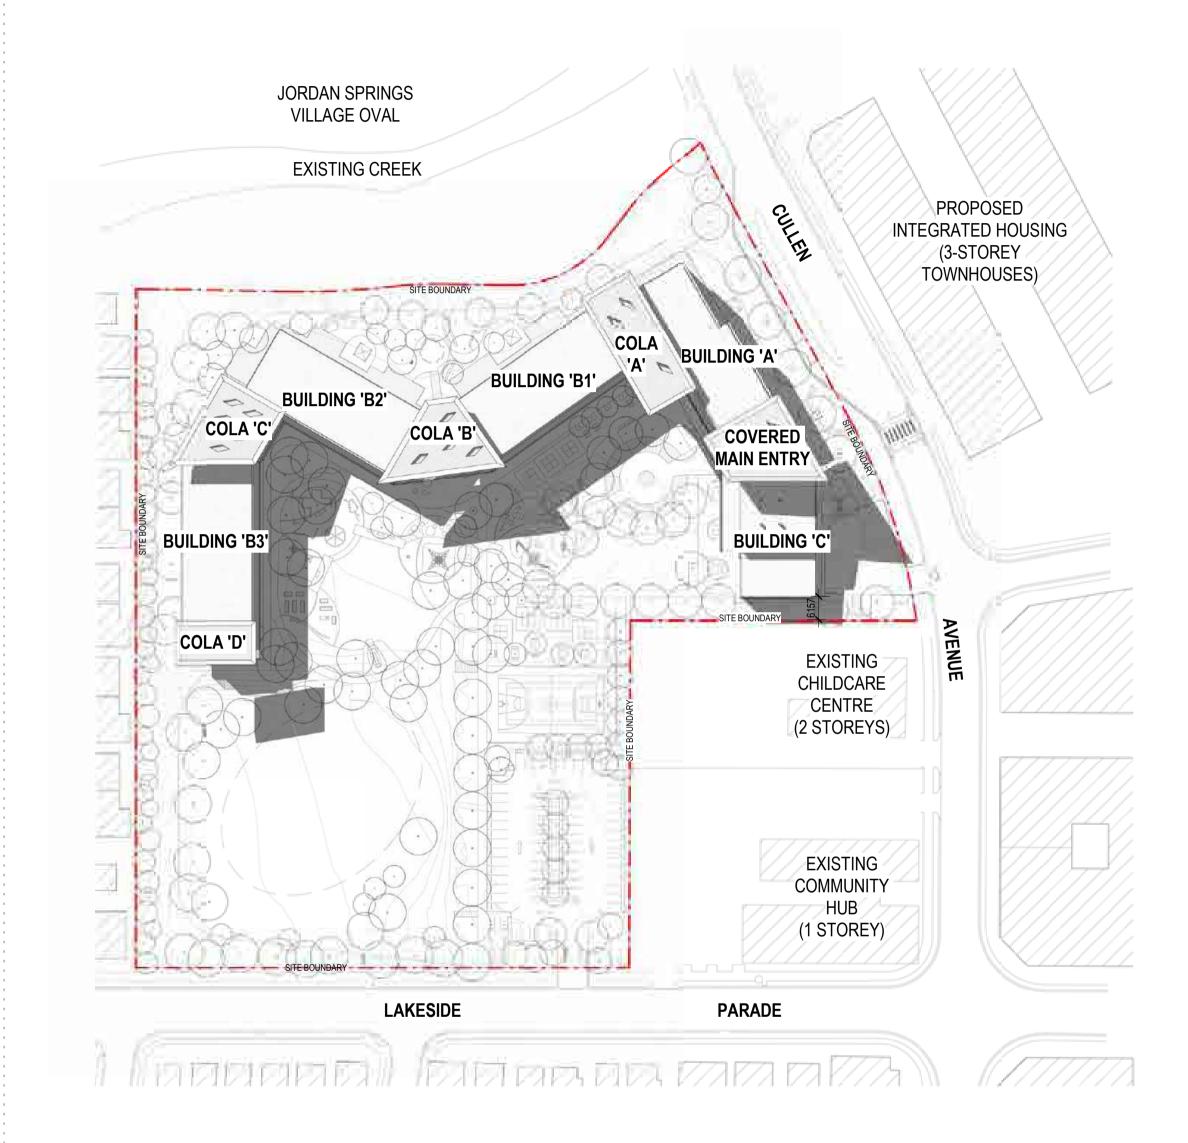

---- Site boundary

---- Line of bushfire defendable space

Existing neighbouring buildings

Main pedestrian entry

Vehicular entry

\* Administration Building entry

ADMIN / LIBRARY / CANTEEN

HALL / OSHC

HOME BASES

NOTES

 Refer to Landscape Architect's plans for planting and fencing locations.
 Refer to Civil Engineer's drawings for pavement

and retaining wall details.
3. Refer to Bushfire Report for details on defendable space requirements.