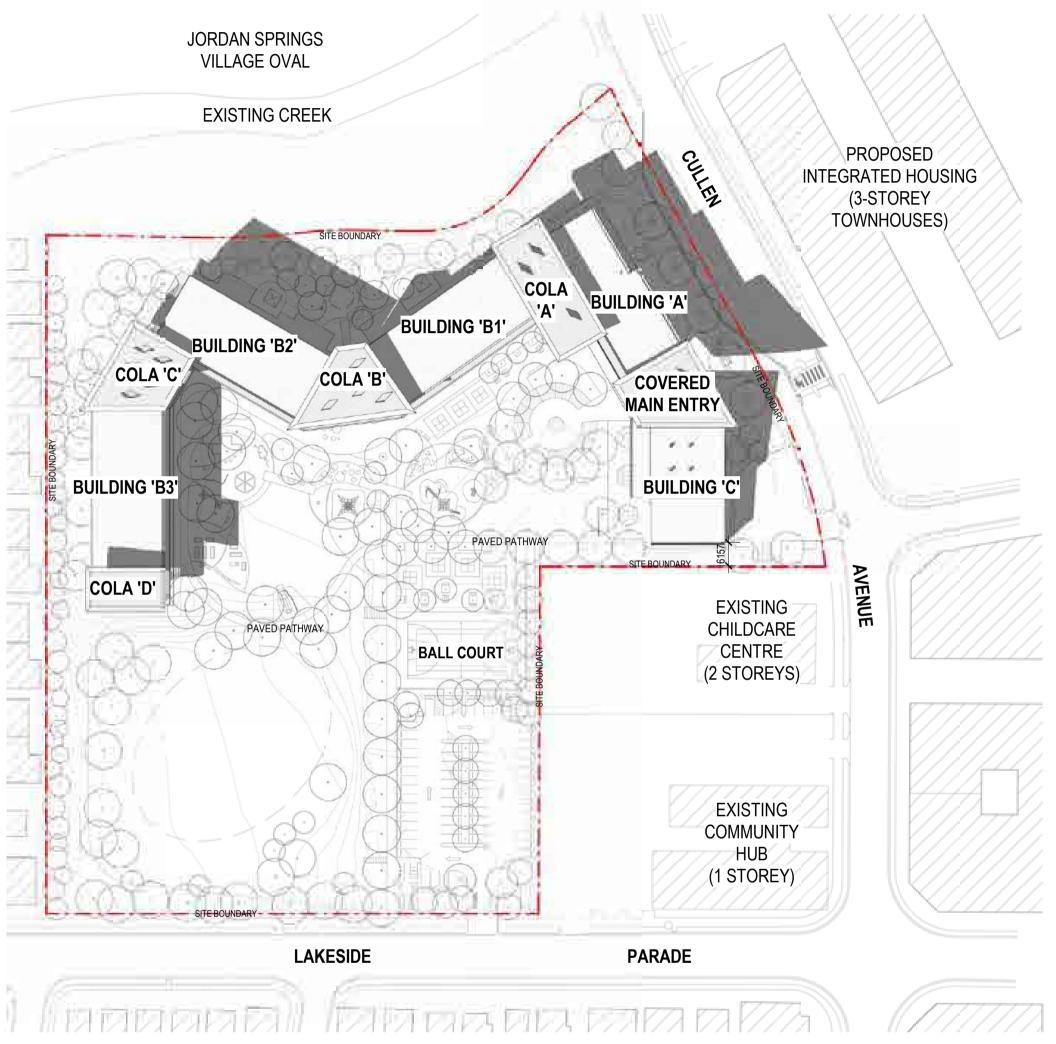

---- Site boundary

---- Line of bushfire defendable space

Existing neighbouring buildings

Main pedestrian entry

Vehicular entry

\* Administration Building entry

ADMIN / LIBRARY / CANTEEN

HALL / OSHC

HOME BASES

NOTES

 Refer to Landscape Architect's plans for planting and fencing locations.
 Refer to Civil Engineer's drawings for pavement

and retaining wall details.
3. Refer to Bushfire Report for details on defendable space requirements.