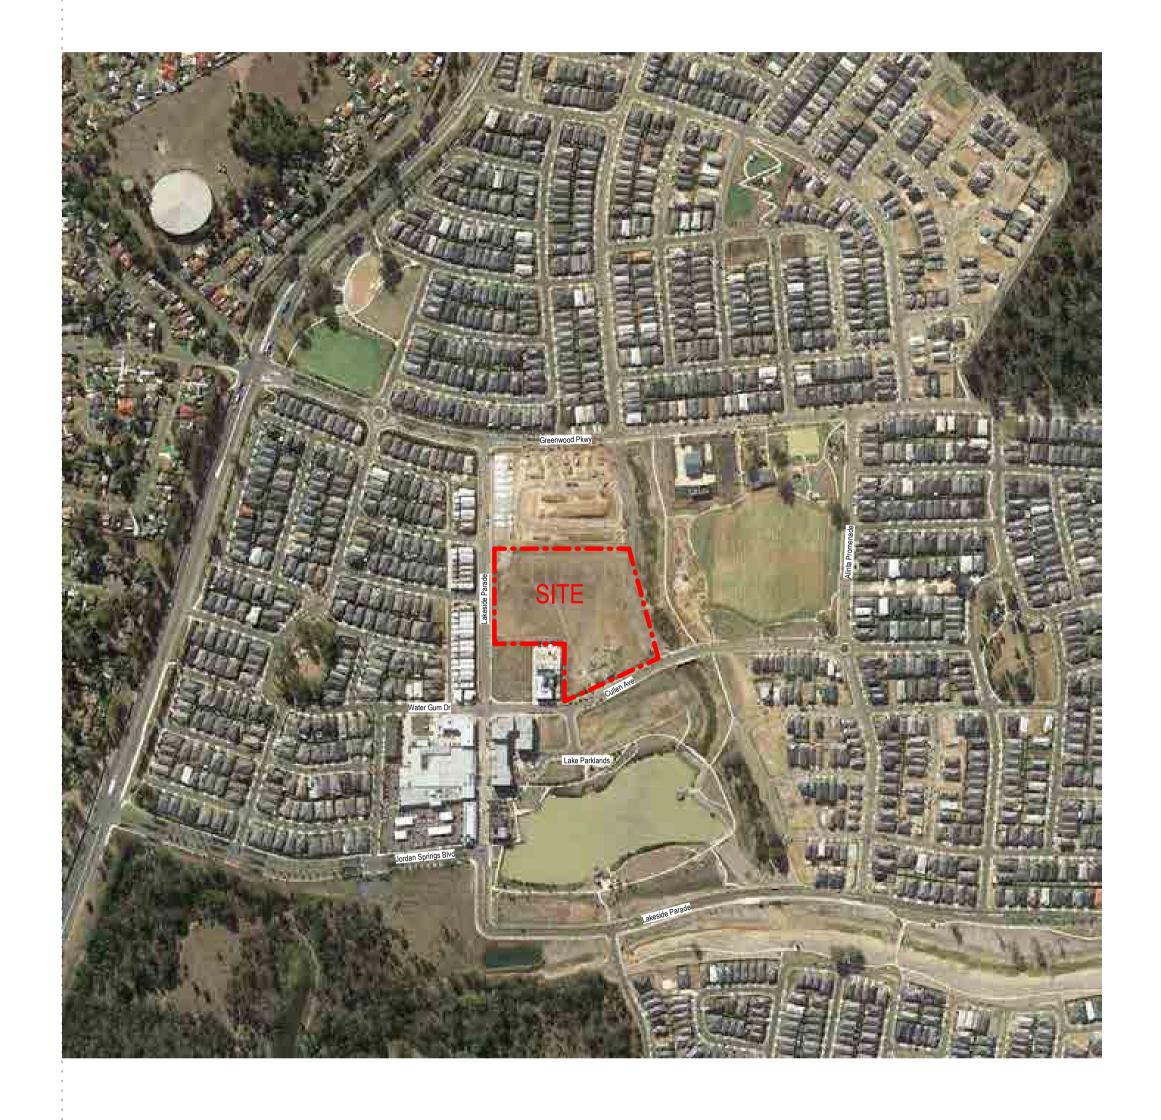

---- Site boundary

---- Line of bushfire defendable space

Existing neighbouring buildings

Main pedestrian entry

Vehicular entry

\* Administration Building entry

ADMIN / LIBRARY / CANTEEN

HALL / OSHC

HOME BASES

NOTES

 Refer to Landscape Architect's plans for planting and fencing locations.
 Refer to Civil Engineer's drawings for pavement

and retaining wall details.
3. Refer to Bushfire Report for details on defendable space requirements.