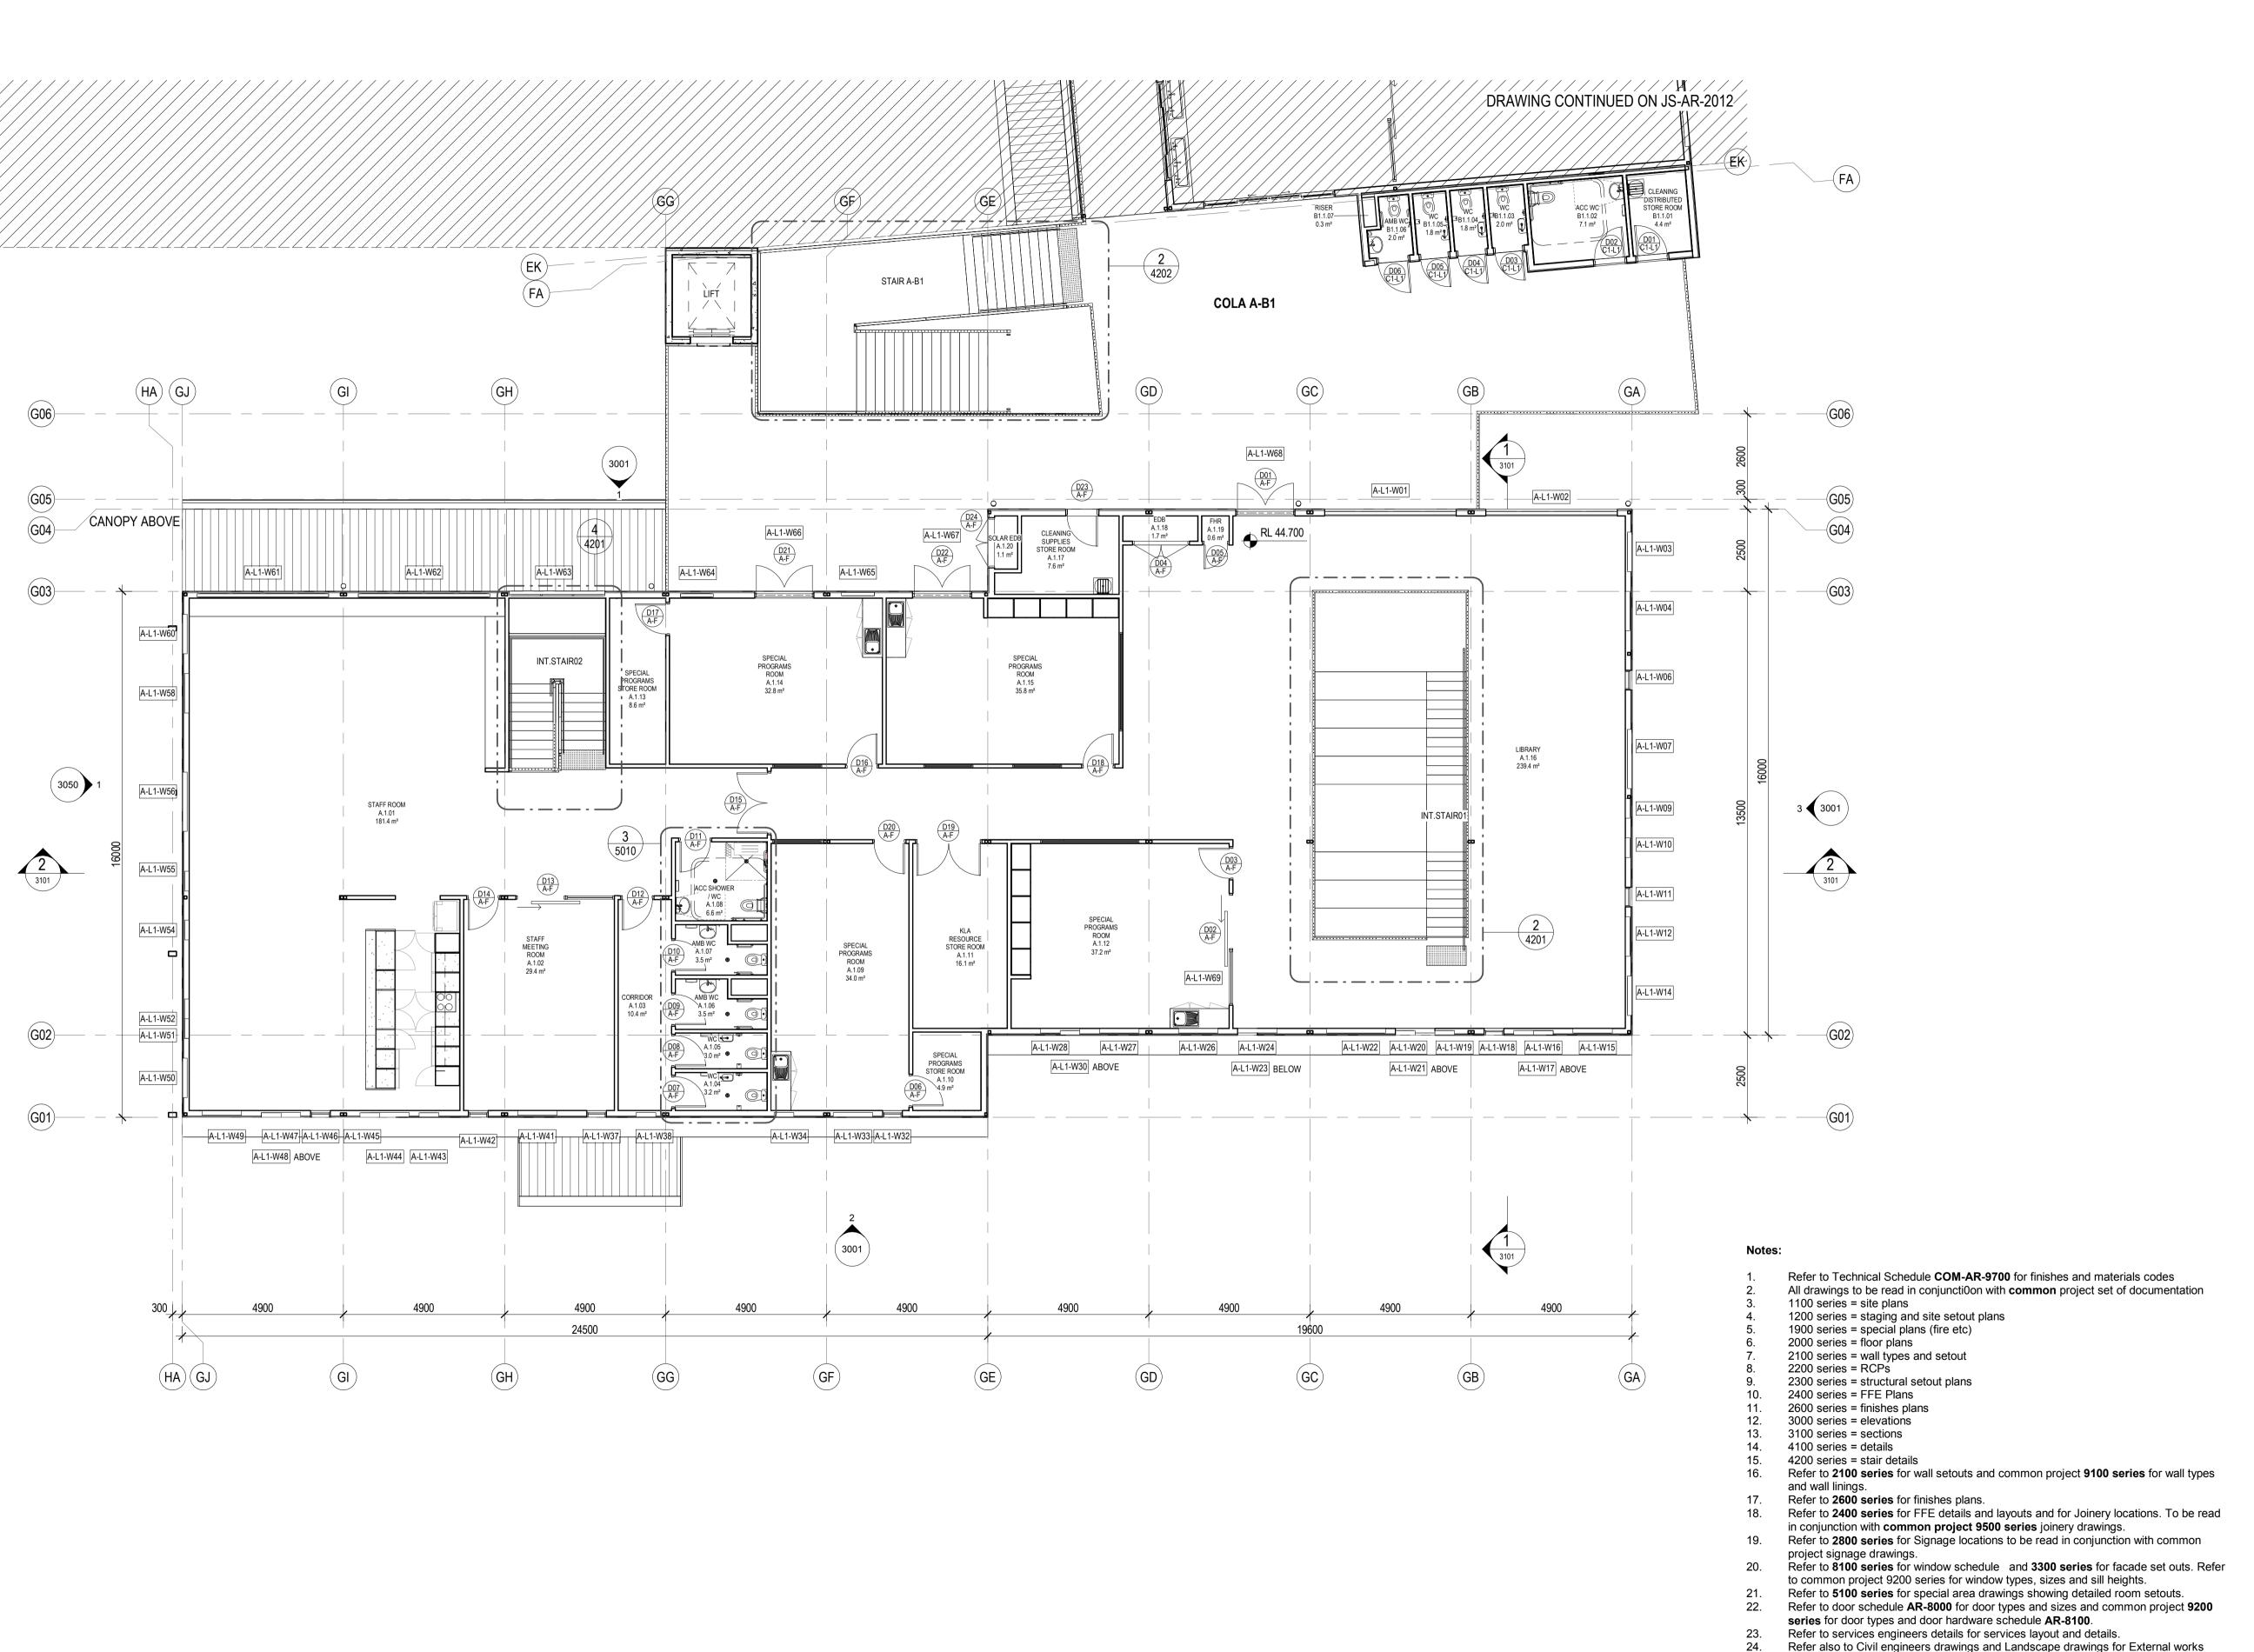

# FLOOR PLAN - GF -BLOCK C - PART 1

| Vorified                  |                    | ed by | FT           |
|---------------------------|--------------------|-------|--------------|
| Verified MP               | Verified           |       | MP           |
| Verified MP               | Verified           |       | MP_          |
| MD.                       |                    | .u by |              |
|                           | Plotted and checke | d by  | FT           |
| Plotted and checked by FT | <u> </u>           | •     |              |
|                           | Drawing Created (h | nv)   | NS           |
|                           | Drawing Created (d | late) | 31.05.2019   |
| Drawing Created (by) NS   | Scale @ A1         |       | As indicated |

Refer also to Civil engineers drawings and Landscape drawings for External works

Refer to Modscape documentation for all details to modular buildings

General Notes:

- This drawing is the copyright of Group GSA Pty Ltd and may not be altered, reproduced or transmitted in any form or by any means in part or in whole without the written permission of Group GSA
   Drawings to be printed in colour.
   Do not scale drawings. Dimensions govern.
- 3. Do not scale drawings. Dimensions govern.
  4. All dimensions are in millimetres unless noted otherwise.
  5. All dimensions shall be verified on site before proceeding 6. Any areas indicated on this sheet are approximate and indicative only.

| 1      |                       |            |
|--------|-----------------------|------------|
| Amendr | ments                 |            |
| Issue  | Description           | Date       |
| A      | FOR COORDINATION      | 27.03.2019 |
| ' B    | DRAFT DETAILED DESIGN | 17.04.2019 |
| c      | DRAFT DETAILED DESIGN | 24.04.2019 |
| ' D    | DRAFT DETAIL DESIGN   | 01.05.2019 |
| E      | AMENDED AS INDICATED  | 06.05.2019 |
| ' F    | PROGRESS ISSUE        | 10.05.2019 |
| G      | DOOR REINSTATED       | 14.05.2019 |
| ¦Η     | SSD SUBMISSION        | 31.05.2019 |

www.groupgsa.com

Drawing Title

T +612 9361 4144 F +612 9332 3458

architecture interior design urban design landscape nom architect M. Sheldon 3990

# JORDAN SPRINGS PUBLIC SCHOOL

### FLOOR PLAN - GF -BLOCK A - PART 2

| 180646              | JS-AR-200  | 1 H          | 5/31/20          |
|---------------------|------------|--------------|------------------|
| Project No          | Drawing No | Issue        | /31/2019 3:37:46 |
| Approved            |            | MB           | 37:46 F          |
| Verified            |            | MP           | Z                |
| Plotted and checked | d by       | FT           | -                |
| Drawing Created (by | /)         | NS           | -                |
| Drawing Created (da | ate)       | 31.05.2019   |                  |
| Scale @ A1          |            | As indicated | -                |
| 1                   |            |              |                  |