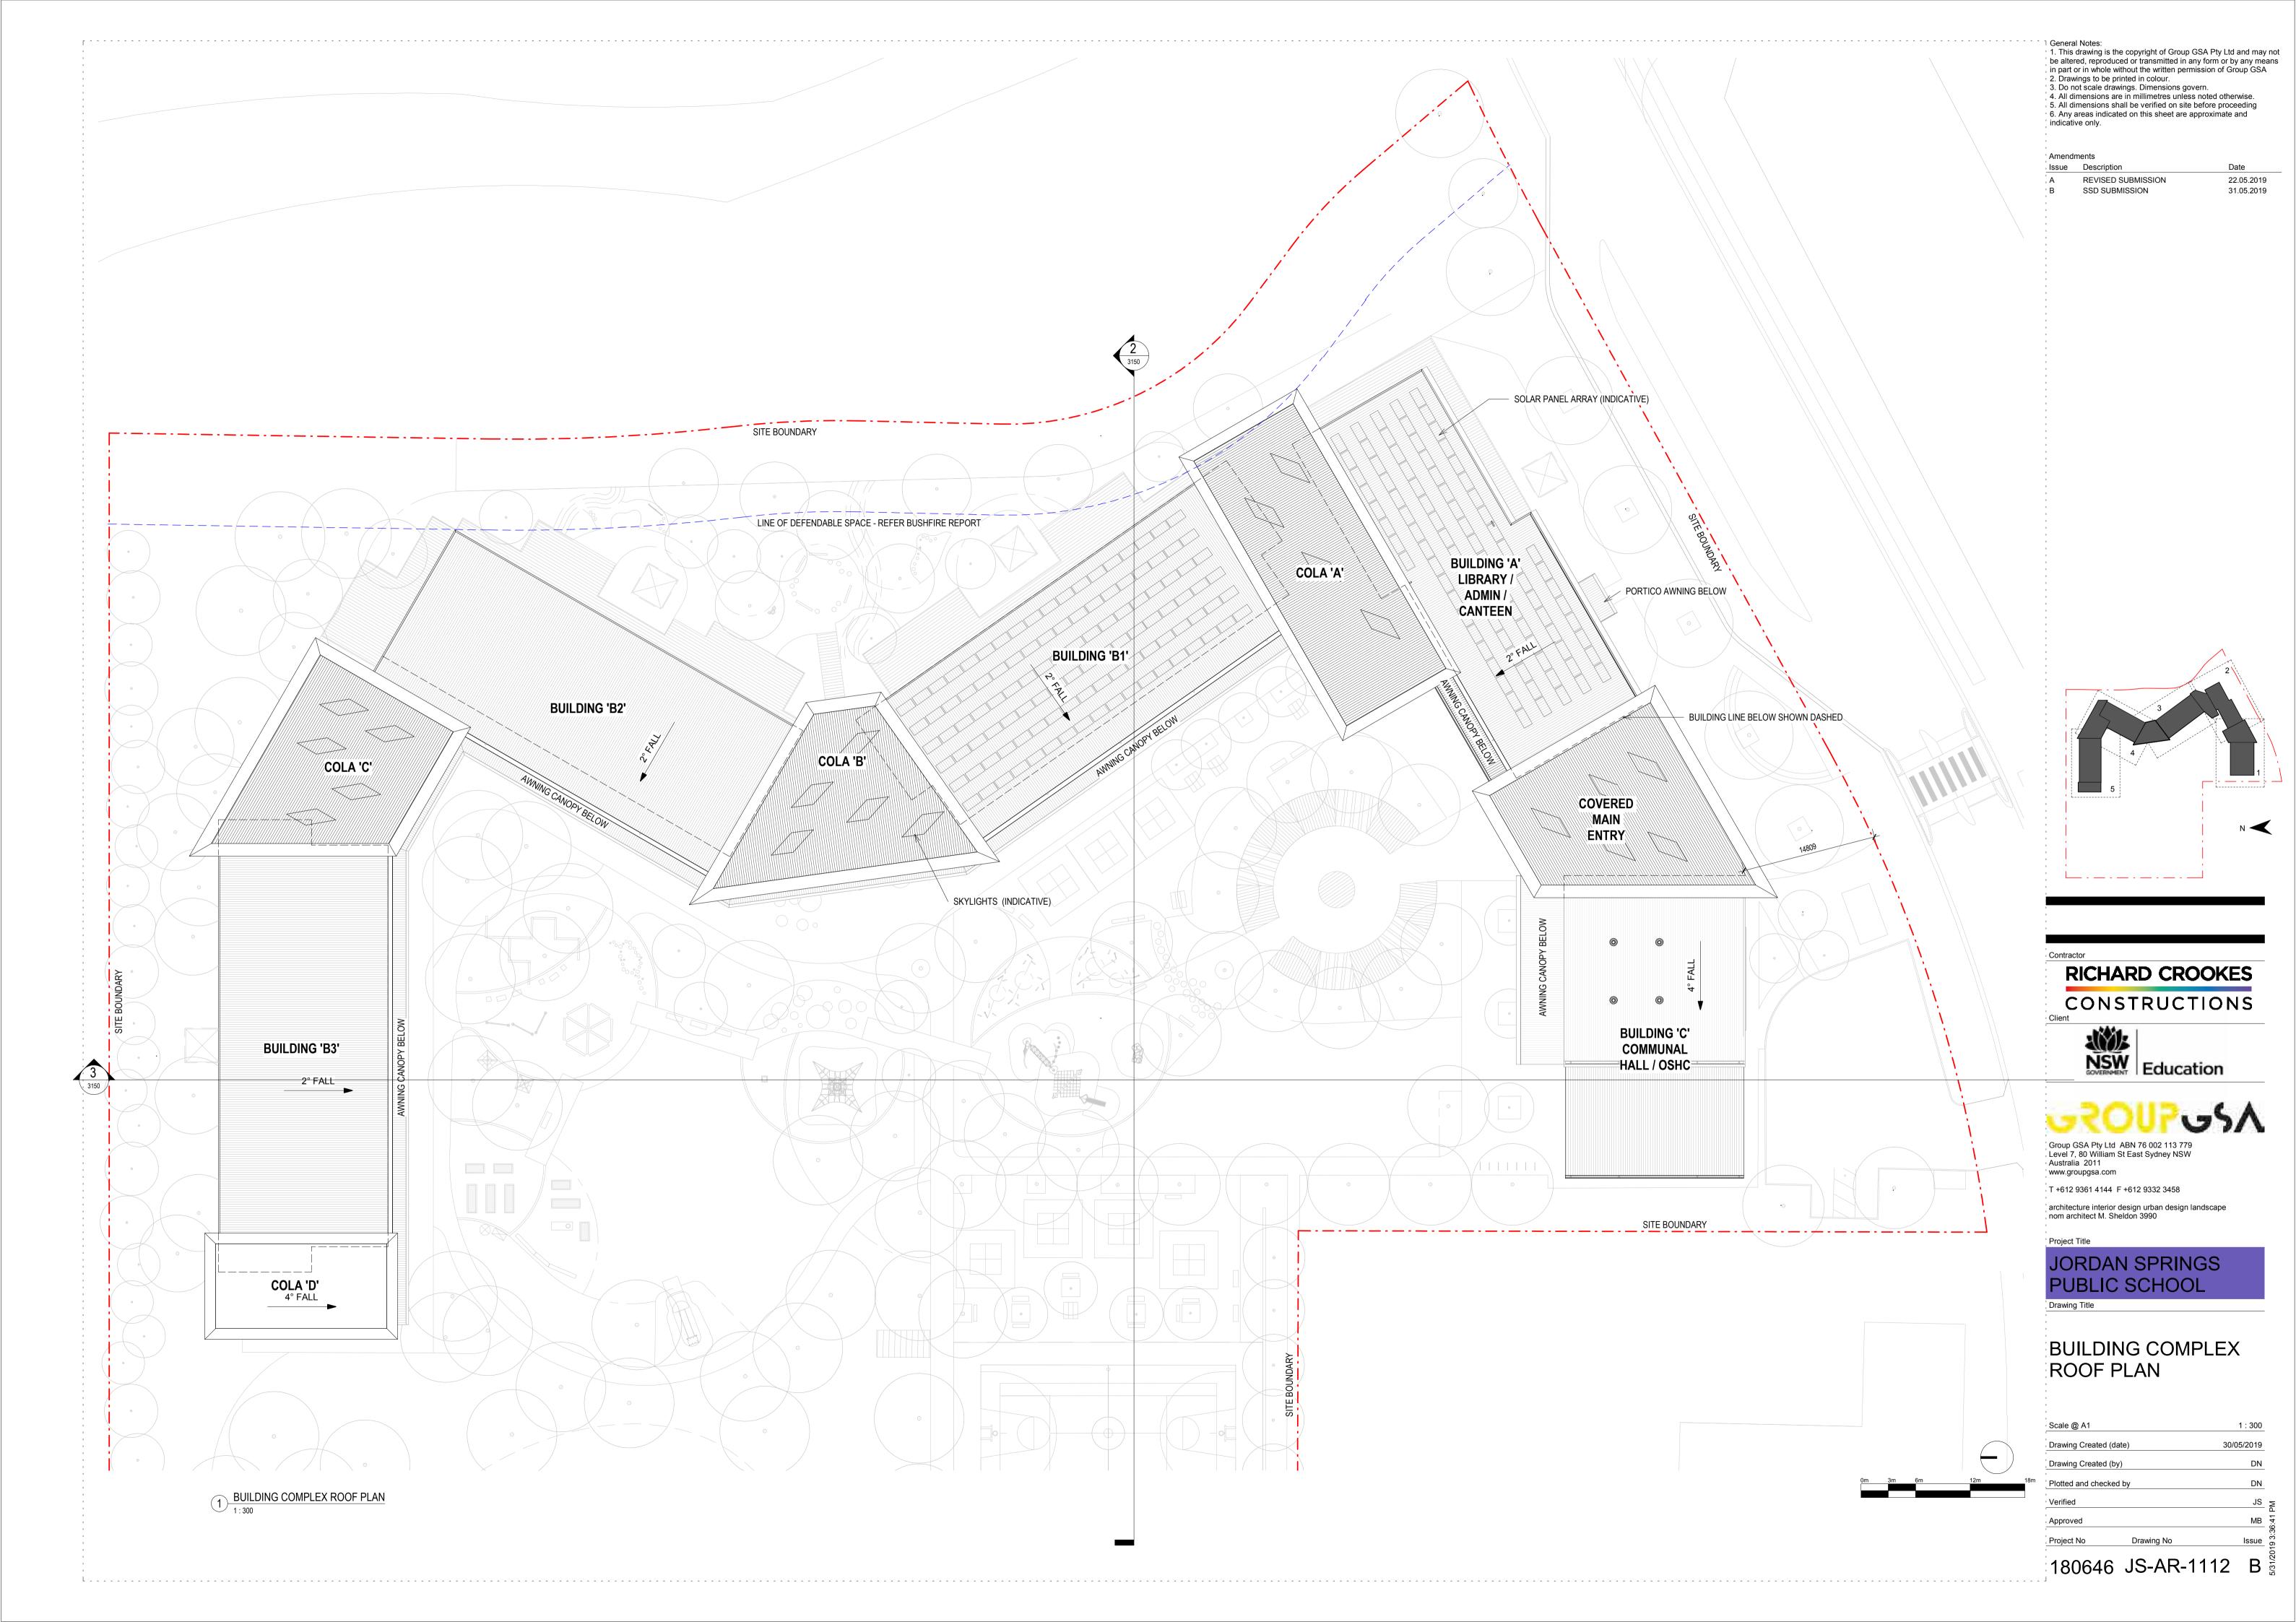

6<br>6<br>8<br>8                                   |
| 180646                | JS-AR-1100 | O <b>Q</b>   Sane   MB   MB   MB   MB   MB   MB   MB   M |







1. This drawing is the copyright of Group GSA Pty Ltd and may not be altered, reproduced or transmitted in any form or by any means in part or in whole without the written permission of Group GSA

2. Drawings to be printed in colour.3. Do not scale drawings. Dimensions govern. 4. All dimensions are in millimetres unless noted otherwise.

REVISED SUBMISSION 22.05.2019 SSD SUBMISSION 31.05.2019

RICHARD CROOKES CONSTRUCTIONS



T +612 9361 4144 F +612 9332 3458

JORDAN SPRINGS **PUBLIC SCHOOL** 

BUILDING COMPLEX FIRST FLOOR PLAN

1:300 Drawing Created (date) 30/05/2019 Drawing Created (by) Plotted and checked by

180646 JS-AR-1111 B





SHADOW DIAGRAM - 9AM, 22 DECEMBER



2 SHADOW DIAGRAM - 3PM, 22 DECEMBER

1. This drawing is the copyright of Group GSA Pty Ltd and may not be altered, reproduced or transmitted in any form or by any means in part or in whole without the written permission of Group GSA

31.05.2019

In part of in whole without the written permission of Group GSA
2. Drawings to be printed in colour.
3. Do not scale drawings. Dimensions govern.
4. All dimensions are in millimetres unless noted otherwise.
5. All dimensions shall be verified on site before proceeding
6. Any areas indicated on this sheet are approximate and indicative only.

<sup>'</sup> Amendments

Issue Description A SSD SUBMISSION



**RICHARD CROOKES** CONSTRUCTIONS



Group GSA Pty Ltd ABN 76 002 113 779 Level 7, 80 William St East Sydn