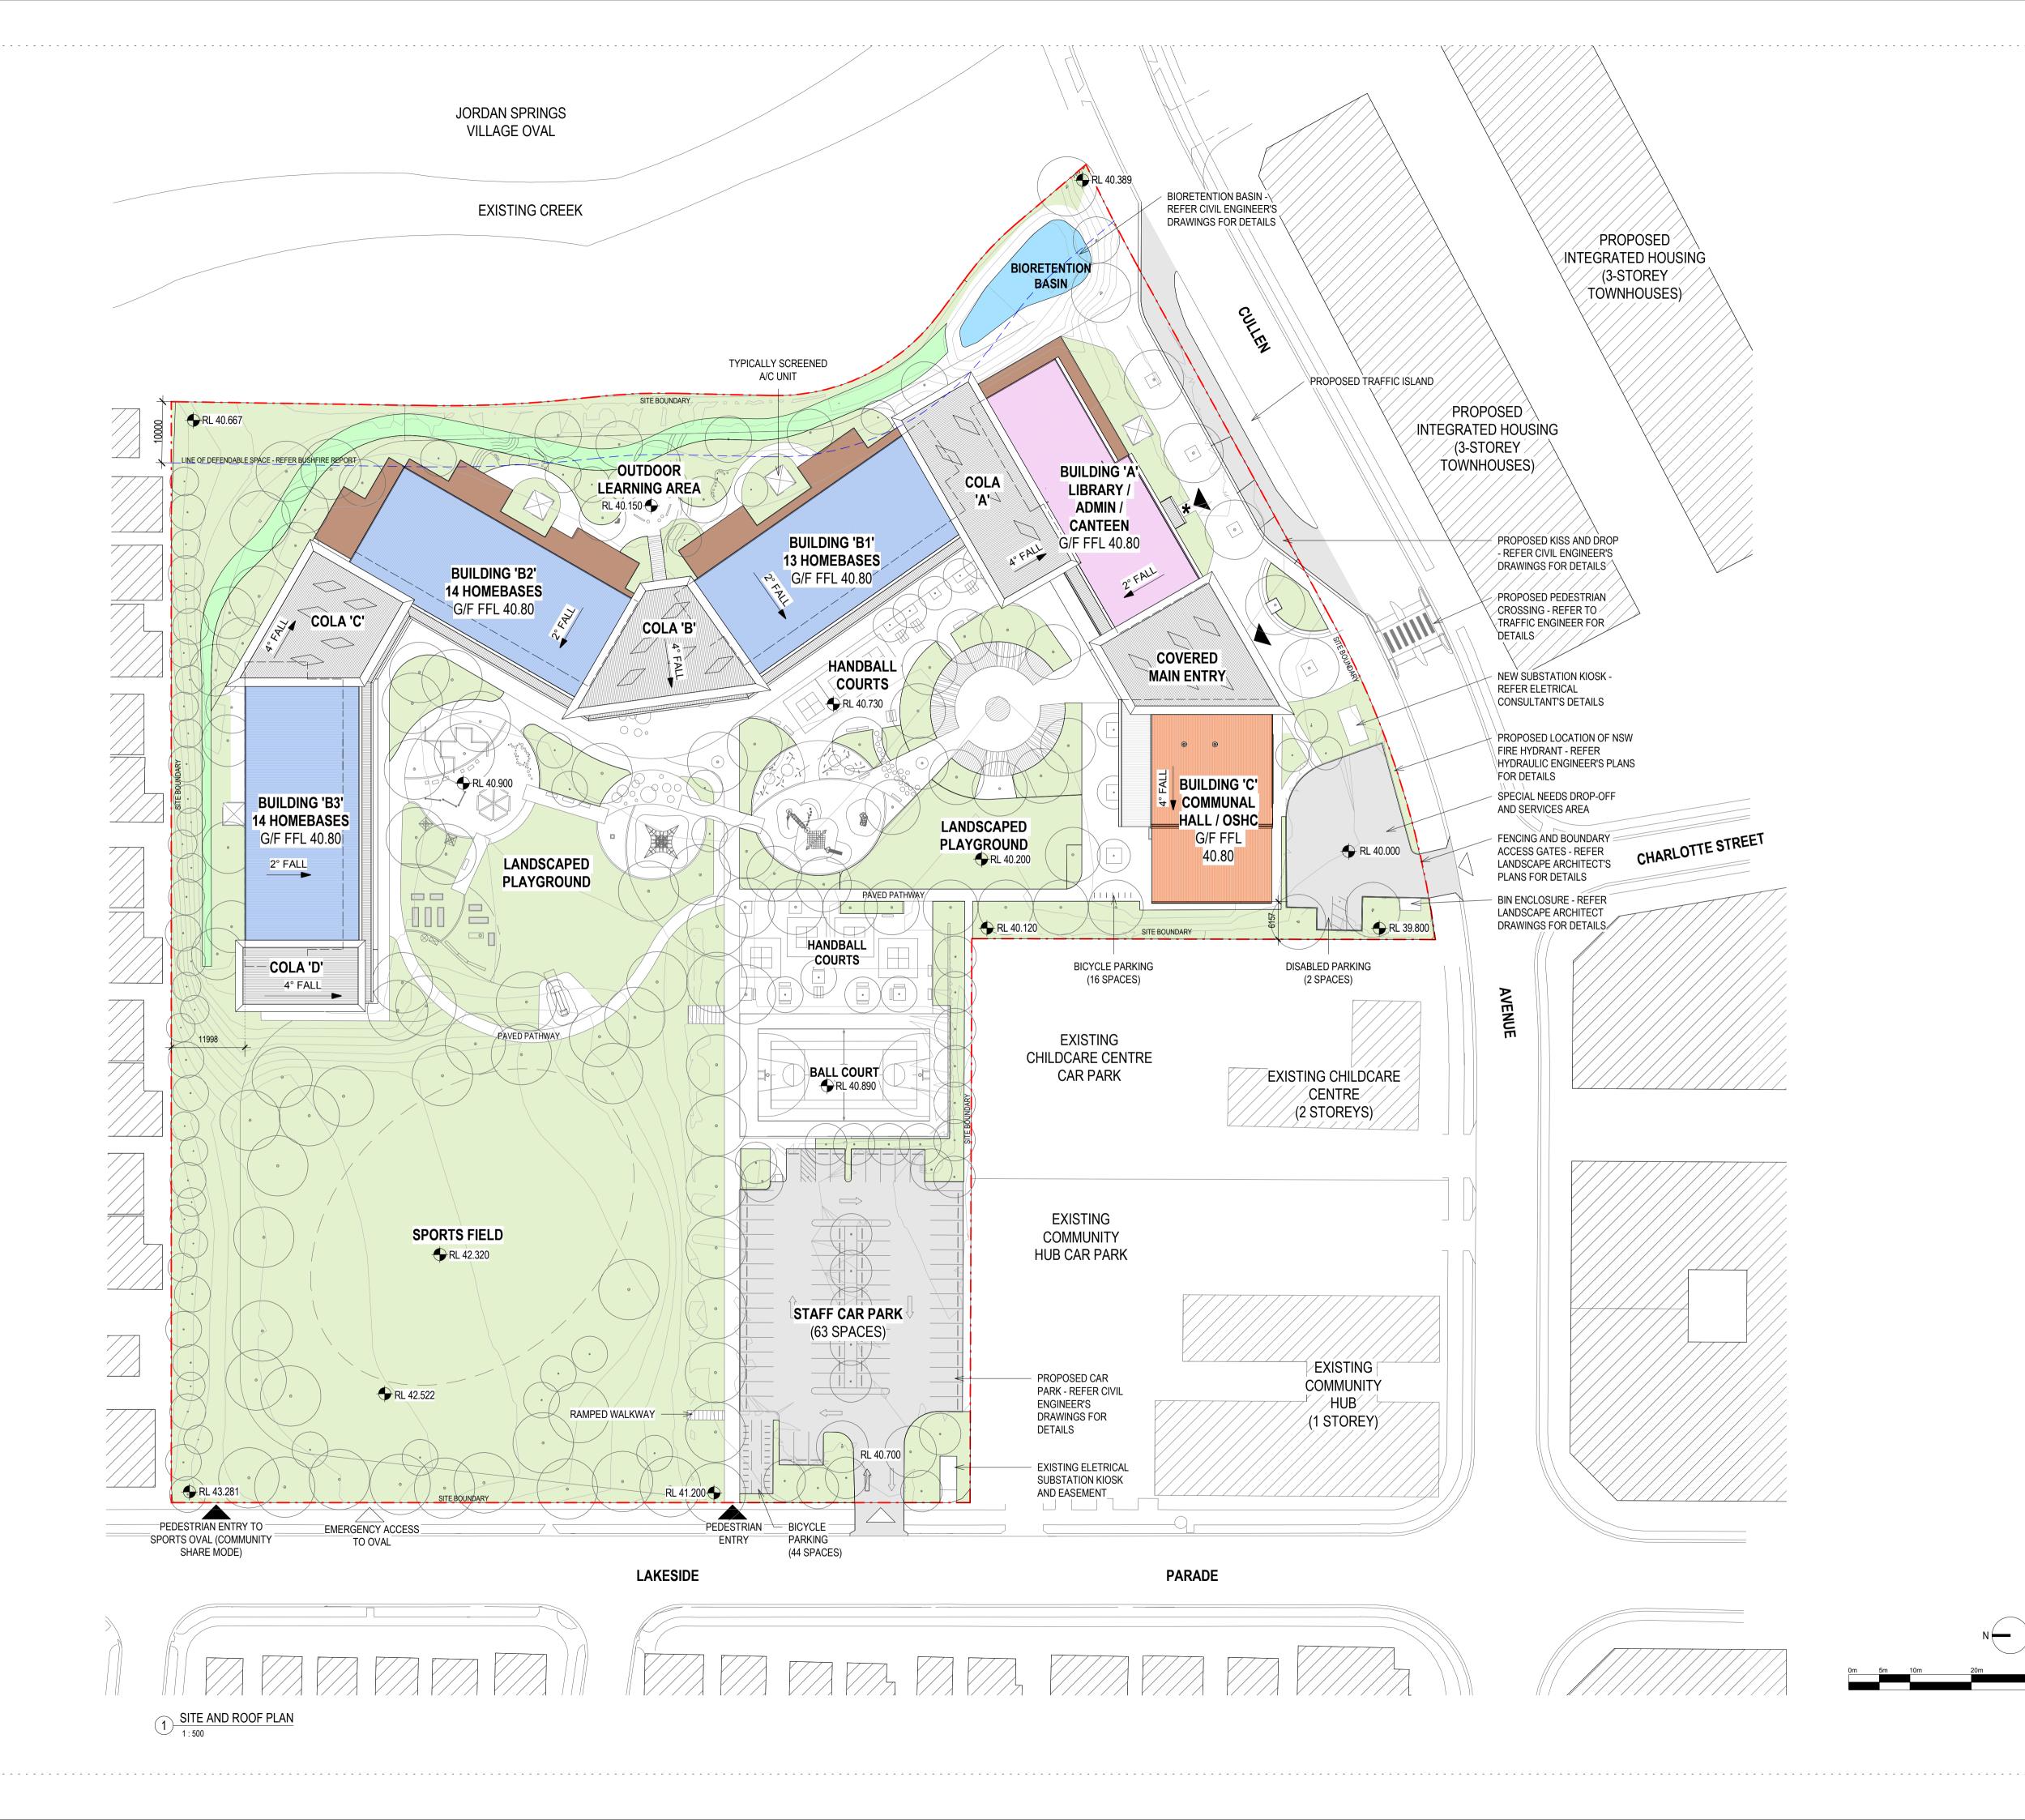

---- Site boundary

---- Line of bushfire defendable space

Existing neighbouring buildings

Main pedestrian entry

Vehicular entry

\* Administration Building entry

ADMIN / LIBRARY / CANTEEN

HALL / OSHC

HOME BASES

NOTES

 Refer to Landscape Architect's plans for planting and fencing locations.
 Refer to Civil Engineer's drawings for pavement

and retaining wall details.
3. Refer to Bushfire Report for details on defendable space requirements.