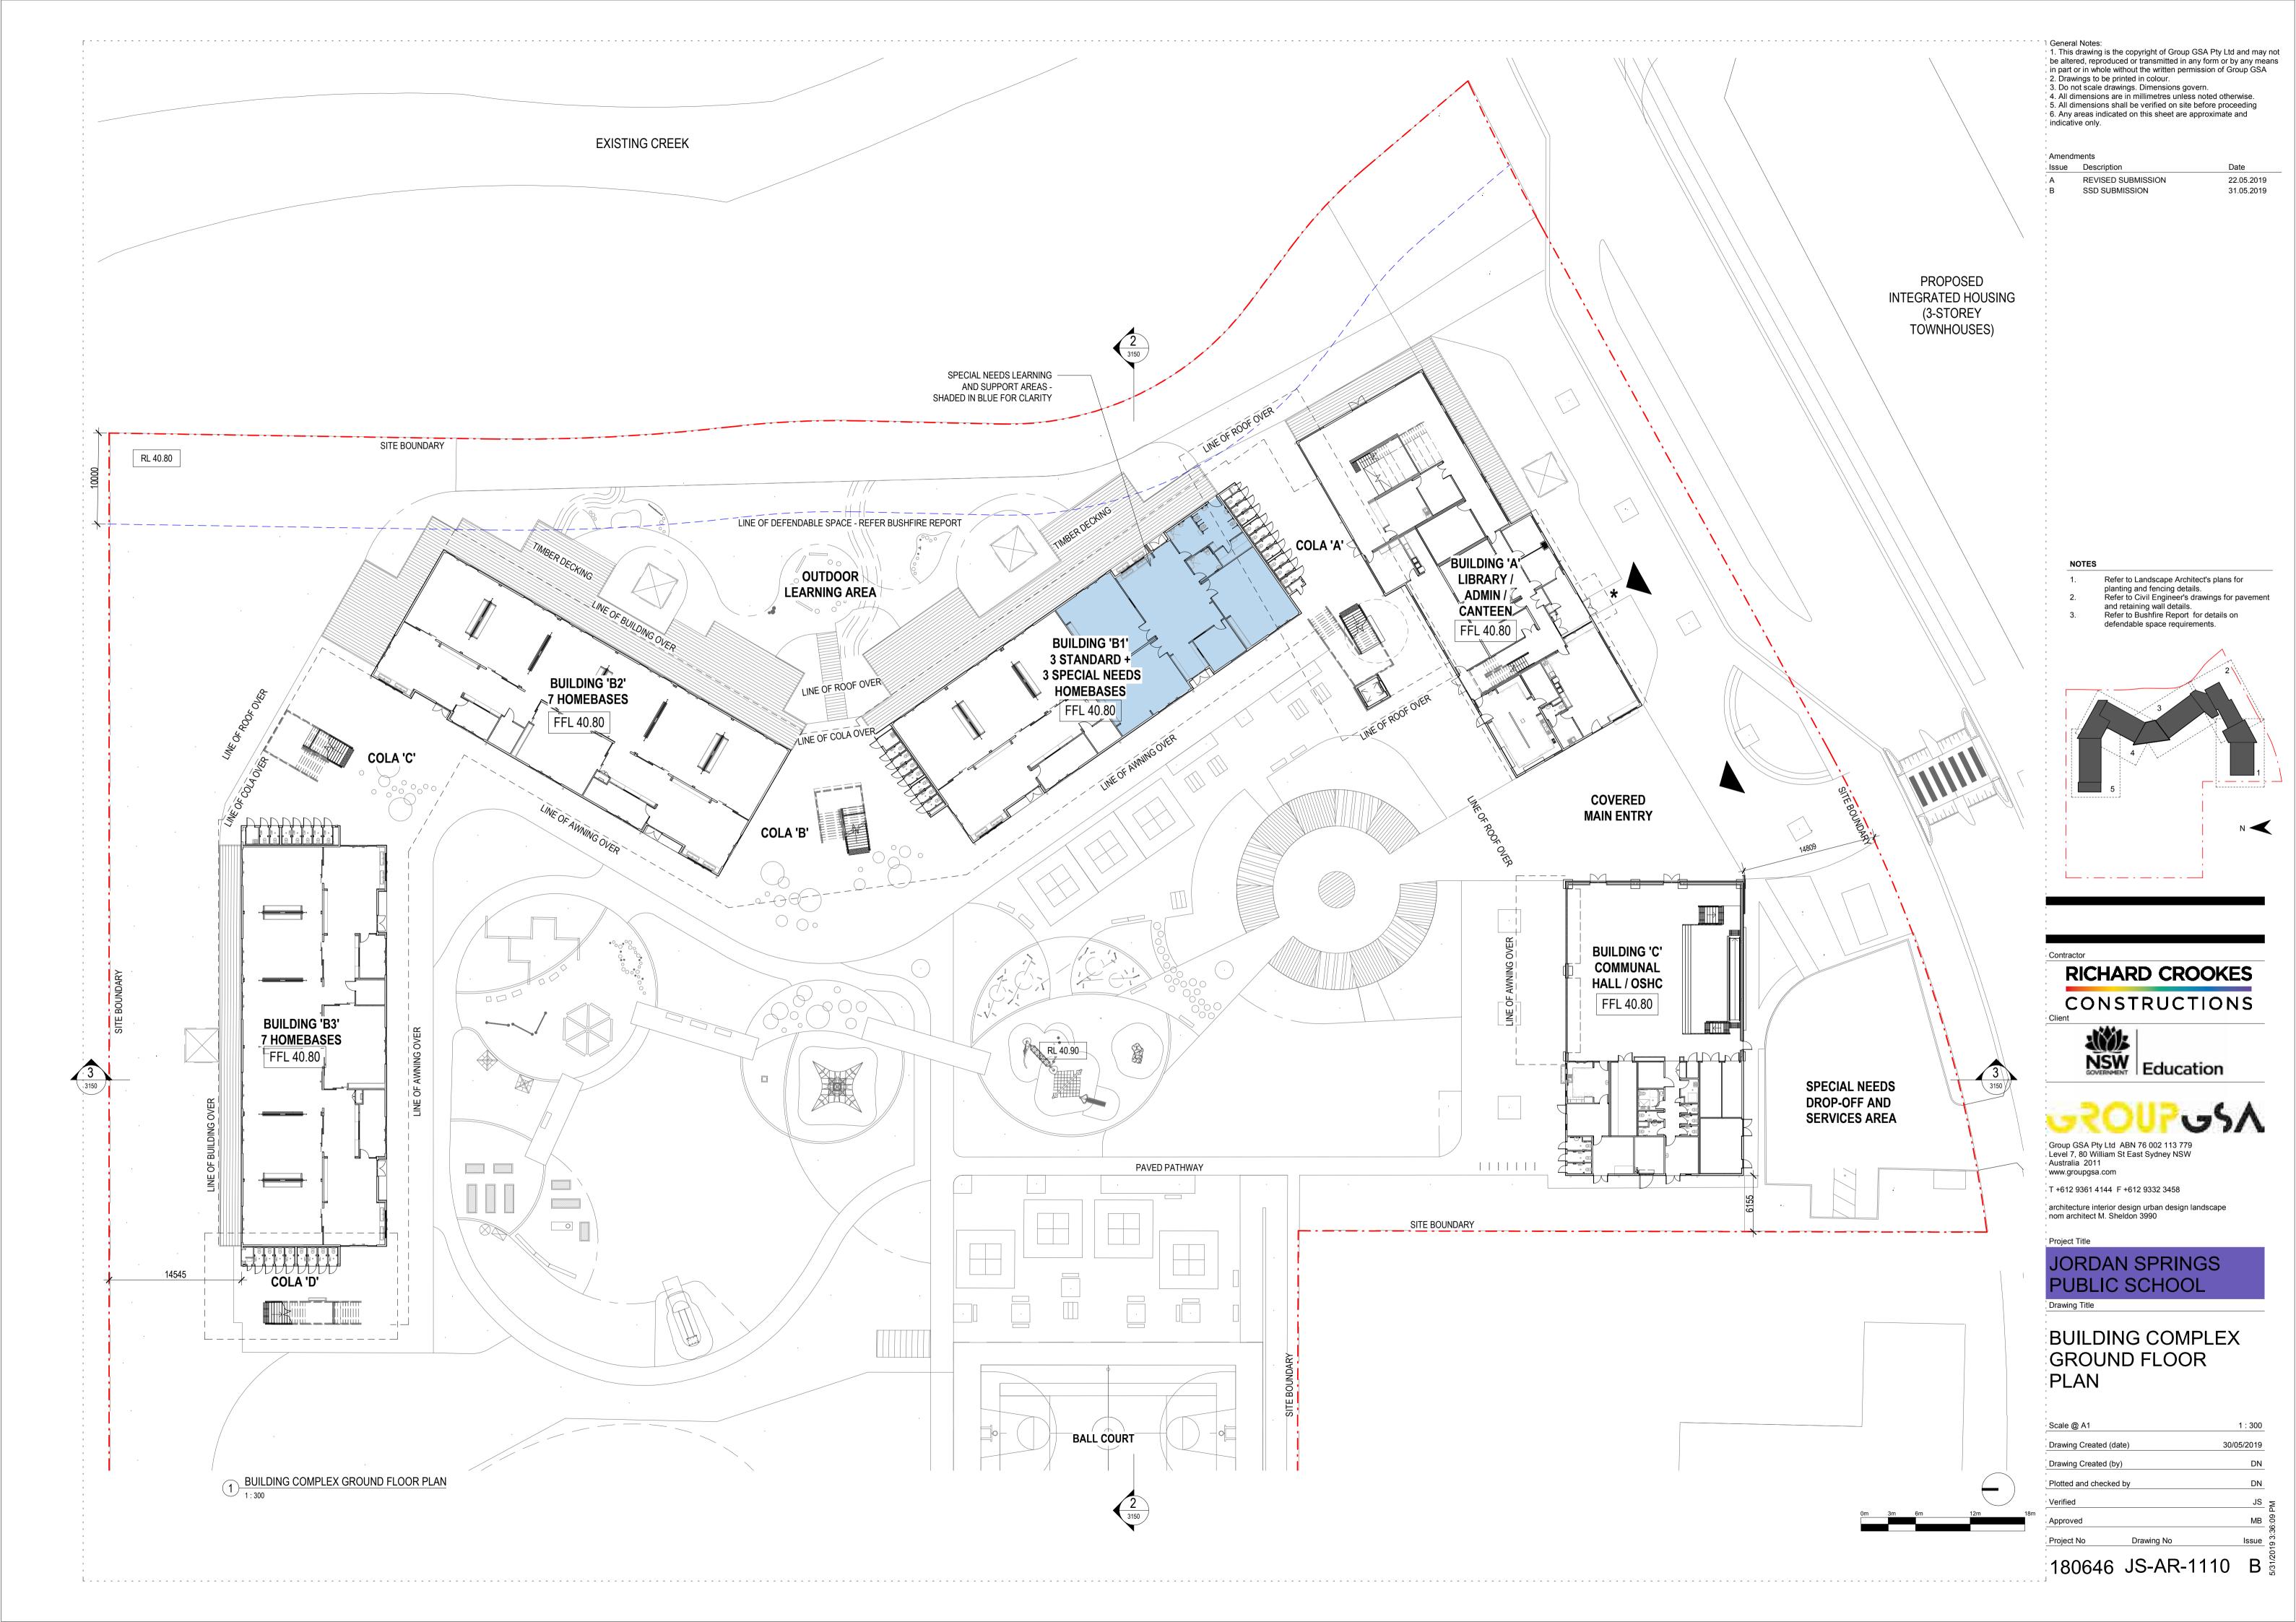

---- Site boundary

---- Line of bushfire defendable space

Existing neighbouring buildings

Main pedestrian entry

Vehicular entry

\* Administration Building entry

ADMIN / LIBRARY / CANTEEN

HALL / OSHC

HOME BASES

NOTES

 Refer to Landscape Architect's plans for planting and fencing locations.
 Refer to Civil Engineer's drawings for pavement

and retaining wall details.
3. Refer to Bushfire Report for details on defendable space requirements.