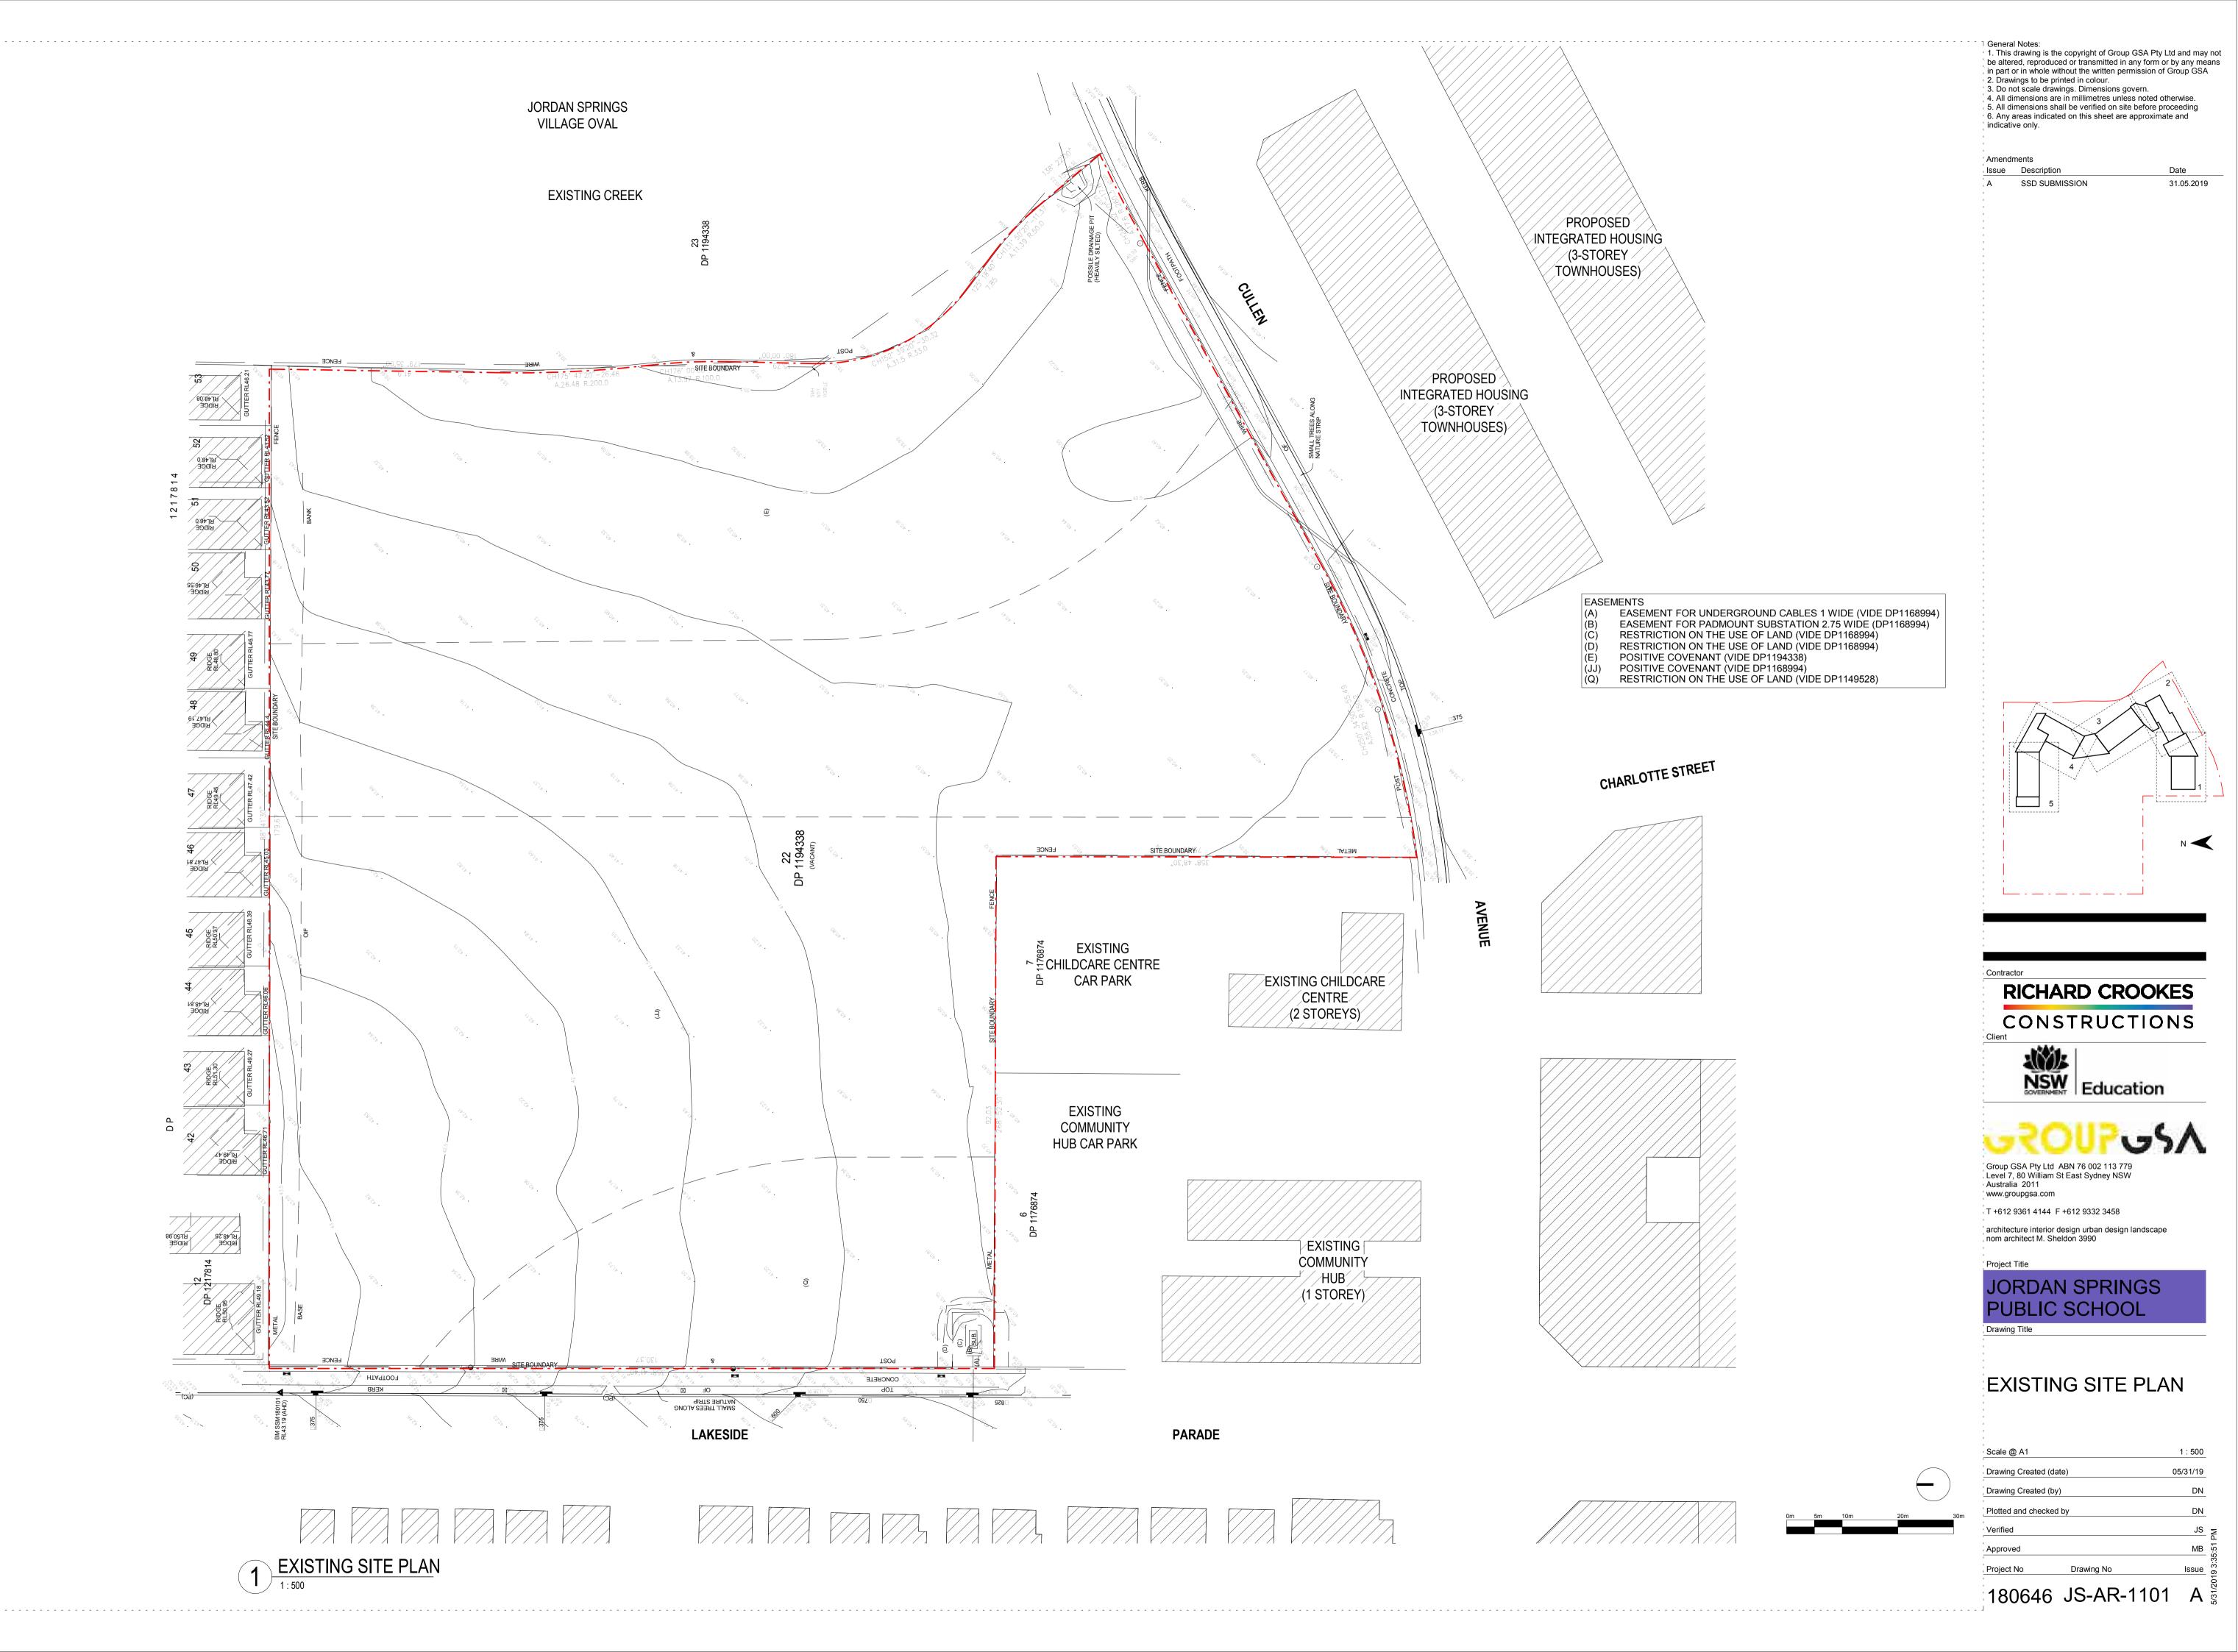

# FLOOR PLAN - GF -BLOCK C - PART 1

| Vorified                  |                    | ed by | FT           |
|---------------------------|--------------------|-------|--------------|
| Verified MP               | Verified           |       | MP           |
| Verified MP               | Verified           |       | MP_          |
| MD.                       |                    | .u by |              |
|                           | Plotted and checke | d by  | FT           |
| Plotted and checked by FT | <u> </u>           | •     |              |
|                           | Drawing Created (h | nv)   | NS           |
|                           | Drawing Created (d | late) | 31.05.2019   |
| Drawing Created (by) NS   | Scale @ A1         |       | As indicated |

Refer also to Civil engineers drawings and Landscape drawings for External works

Refer to Modscape documentation for all details to modular buildings

General Notes:

- This drawing is the copyright of Group GSA Pty Ltd and may not be altered, reproduced or transmitted in any form or by any means in part or in whole without the written permission of Group GSA
   Drawings to be printed in colour.
   Do not scale drawings. Dimensions govern.
- 3. Do not scale drawings. Dimensions govern.
  4. All dimensions are in millimetres unless noted otherwise.
  5. All dimensions shall be verified on site before proceeding 6. Any areas indicated on this sheet are approximate and indicative only.