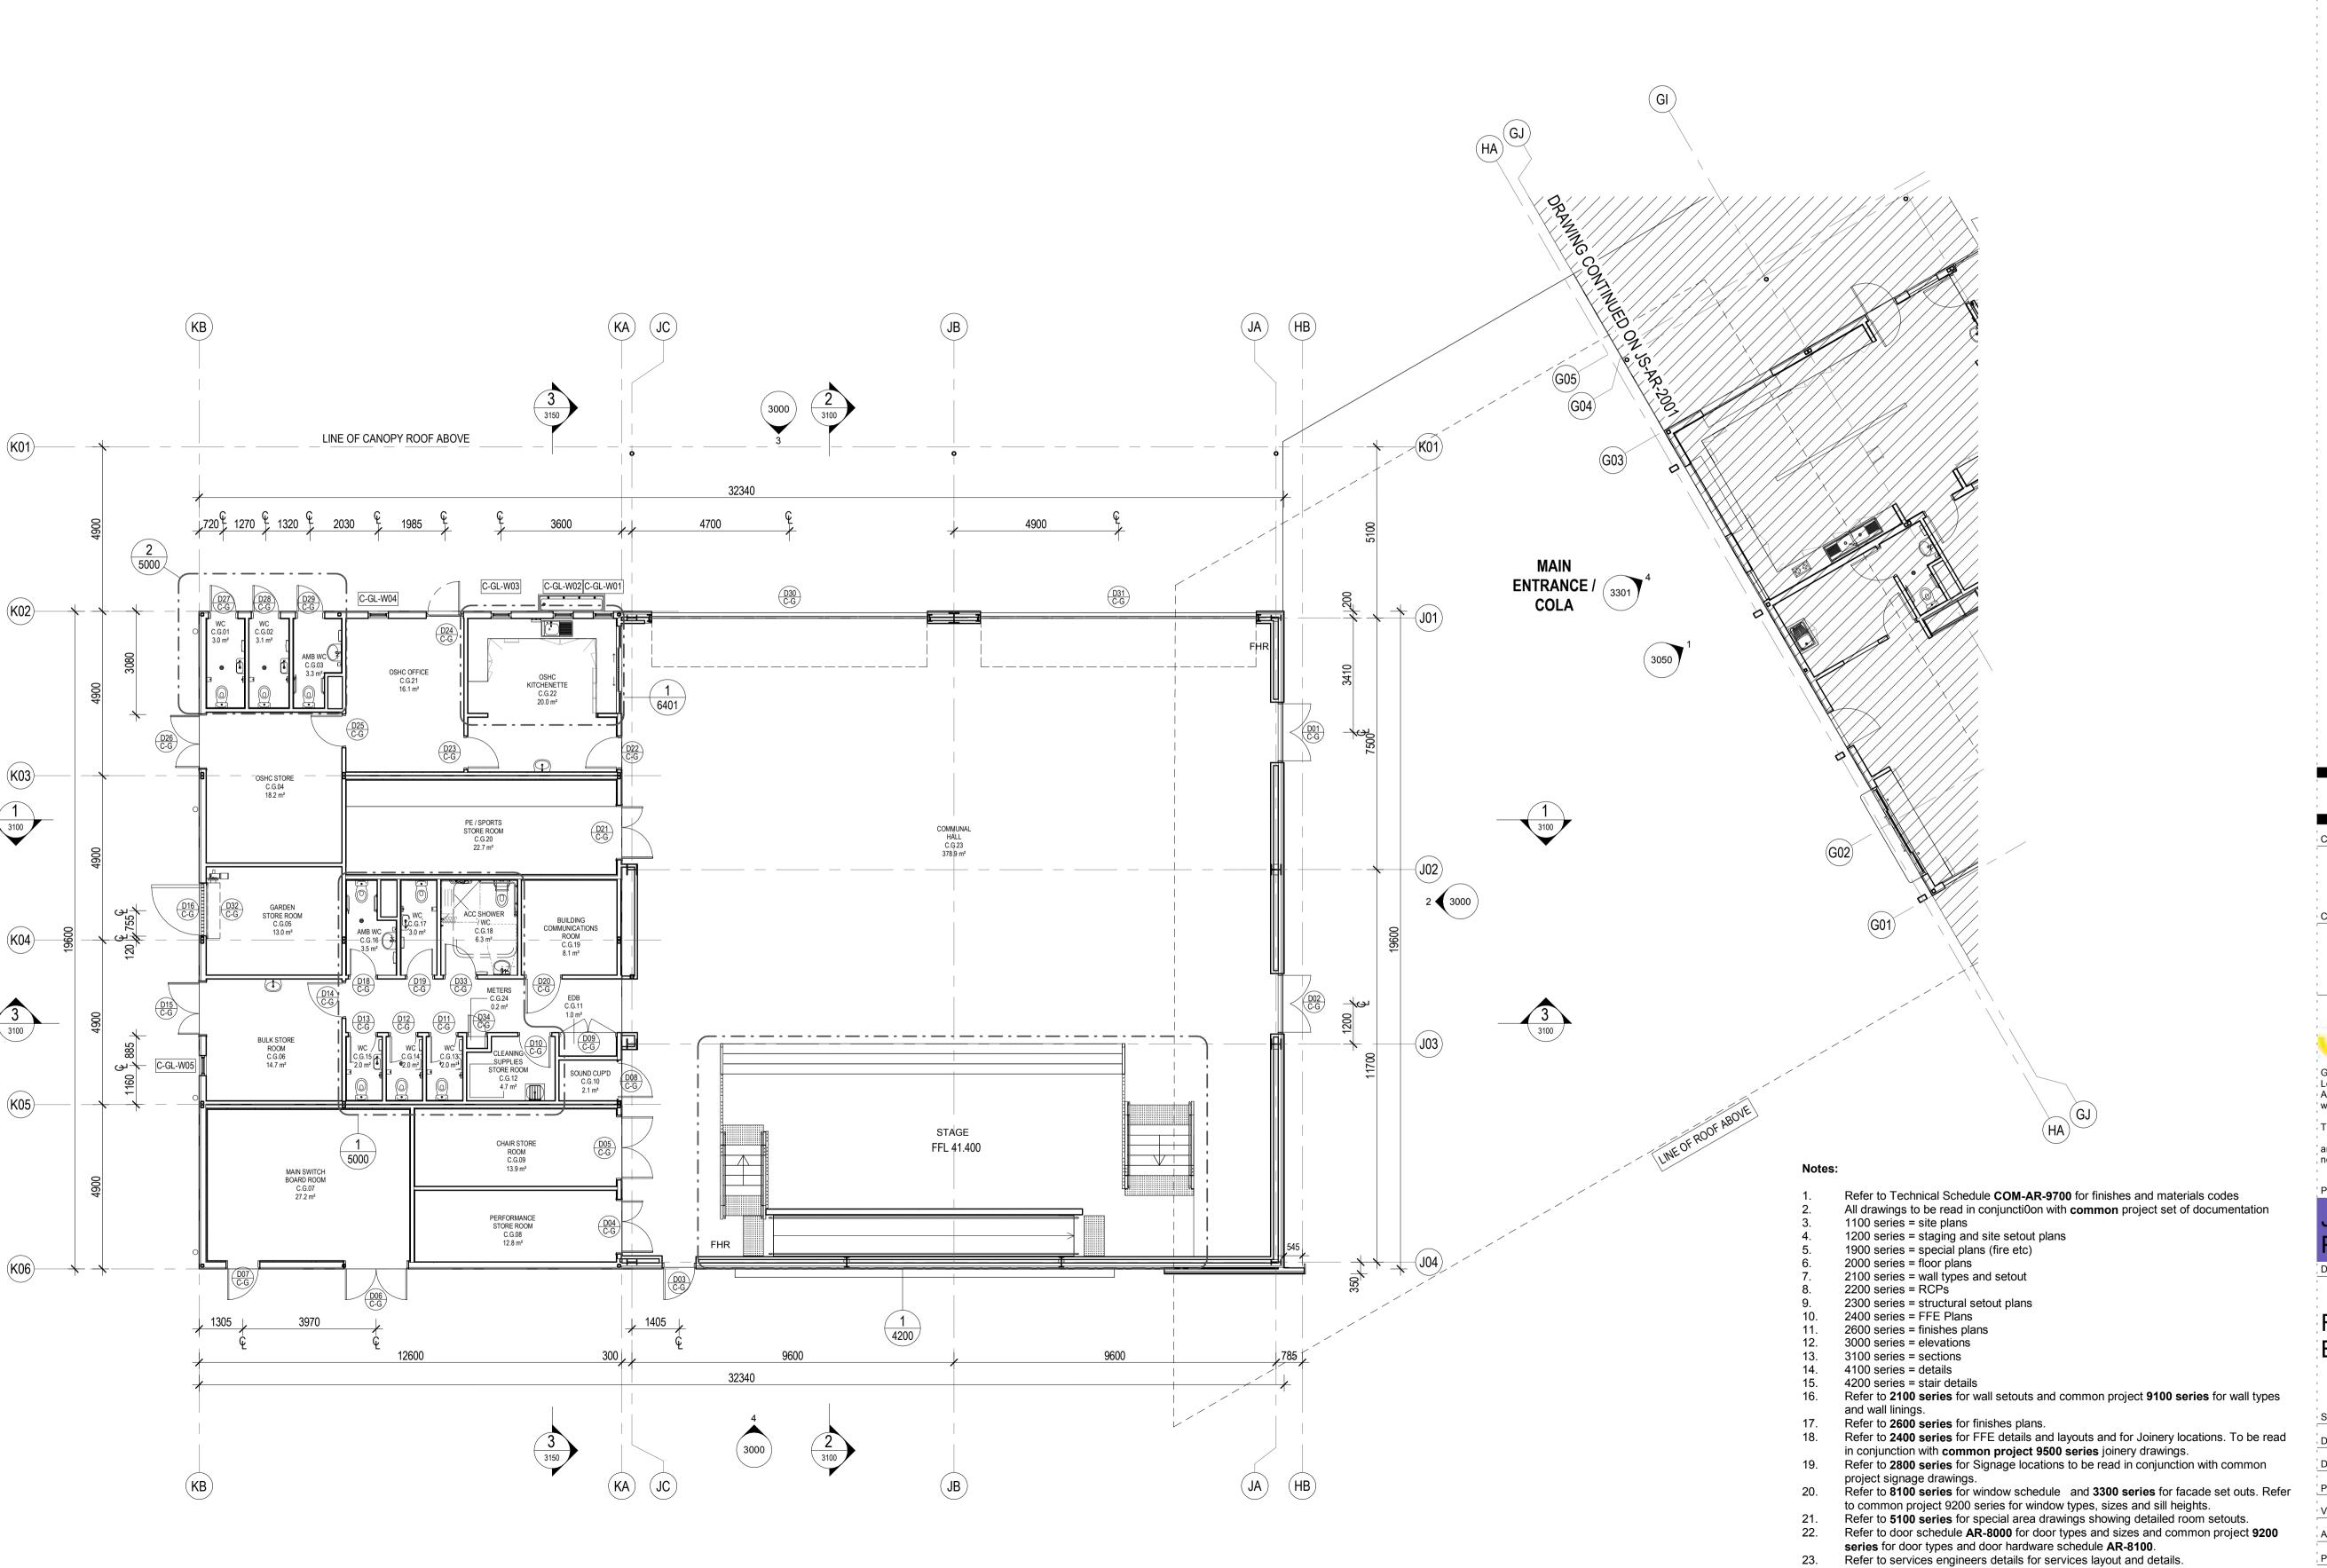

# FLOOR PLAN - GF -BLOCK C - PART 1

| Vorified                  |                    | ed by | FT           |
|---------------------------|--------------------|-------|--------------|
| Verified MP               | Verified           |       | MP           |
| Verified MP               | Verified           |       | MP_          |
| MD.                       |                    | .u by |              |
|                           | Plotted and checke | d by  | FT           |
| Plotted and checked by FT | <u> </u>           | •     |              |
|                           | Drawing Created (h | nv)   | NS           |
|                           | Drawing Created (d | late) | 31.05.2019   |
| Drawing Created (by) NS   | Scale @ A1         |       | As indicated |

Refer also to Civil engineers drawings and Landscape drawings for External works

Refer to Modscape documentation for all details to modular buildings

General Notes:

- This drawing is the copyright of Group GSA Pty Ltd and may not be altered, reproduced or transmitted in any form or by any means in part or in whole without the written permission of Group GSA
   Drawings to be printed in colour.
   Do not scale drawings. Dimensions govern.
- 3. Do not scale drawings. Dimensions govern.
  4. All dimensions are in millimetres unless noted otherwise.
  5. All dimensions shall be verified on site before proceeding 6. Any areas indicated on this sheet are approximate and indicative only.

4100 series = details 4200 series = stair details

project signage drawings.

Refer to **2600 series** for finishes plans.

and wall linings.

Refer to 2100 series for wall setouts and common project 9100 series for wall types

Refer to 2400 series for FFE details and layouts and for Joinery locations. To be read

Refer to 8100 series for window schedule and 3300 series for facade set outs. Refer

Refer to 2800 series for Signage locations to be read in conjunction with common

Refer also to Civil engineers drawings and Landscape drawings for External works

in conjunction with **common project 9500 series** joinery drawings.

to common project 9200 series for window types, sizes and sill heights. Refer to **5100** series for special area drawings showing detailed room setouts. Refer to door schedule AR-8000 for door types and sizes and common project 9200

Refer to Modscape documentation for all details to modular buildings

series for door types and door hardware schedule AR-8100. Refer to services engineers details for services layout and details.

1. This drawing is the copyright of Group GSA Pty Ltd and may not be altered, reproduced or transmitted in any form or by any means in part or in whole without the written permission of Group GSA 2. Drawings to be printed in colour.3. Do not scale drawings. Dimensions govern.