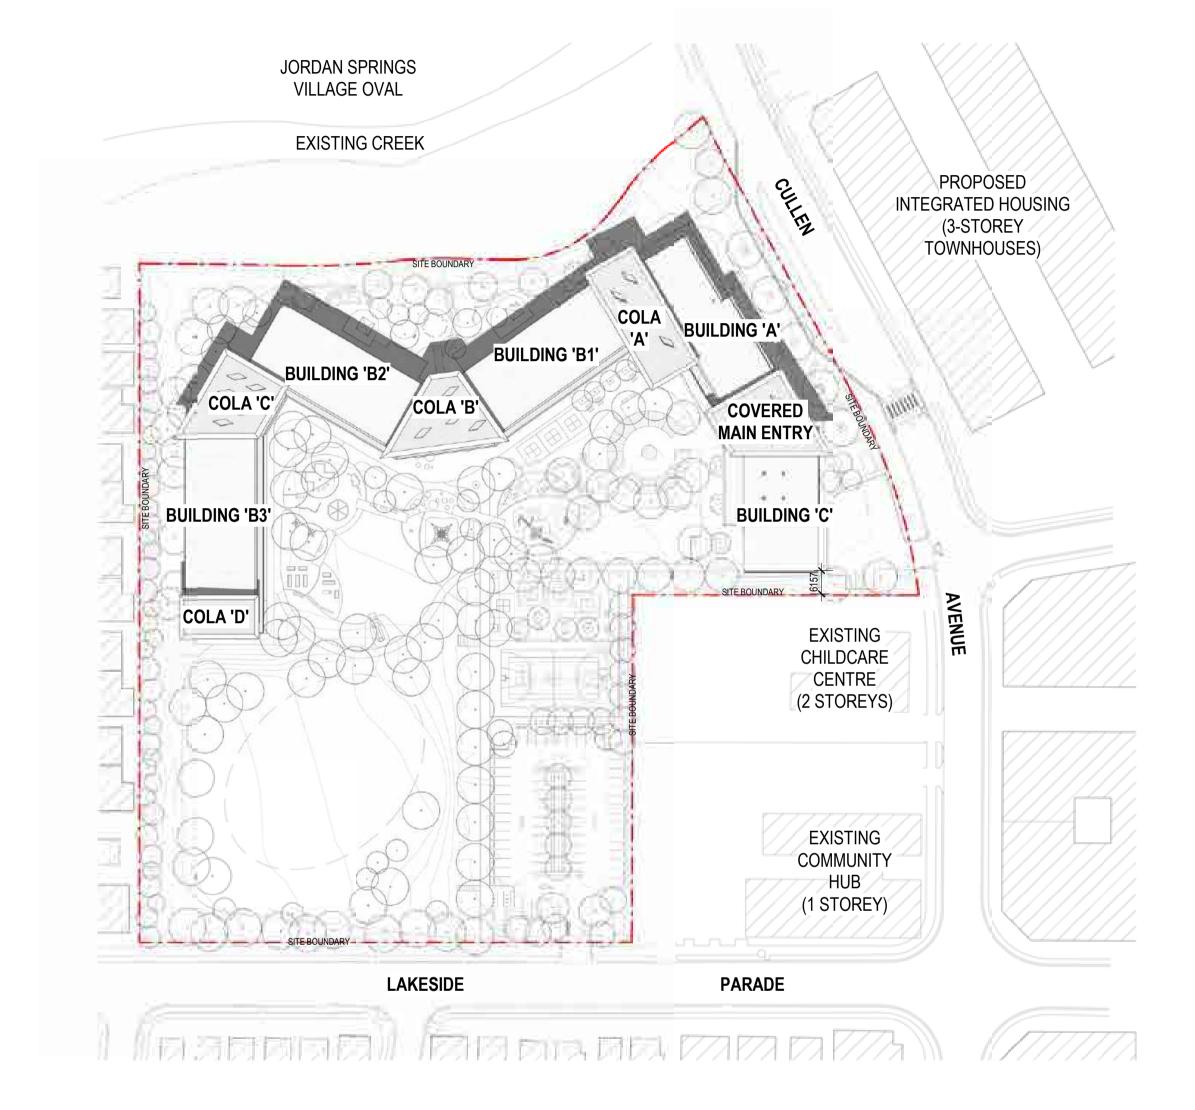

---- Site boundary

---- Line of bushfire defendable space

Existing neighbouring buildings

Main pedestrian entry

Vehicular entry

\* Administration Building entry

ADMIN / LIBRARY / CANTEEN

HALL / OSHC

HOME BASES

NOTES

 Refer to Landscape Architect's plans for planting and fencing locations.
 Refer to Civil Engineer's drawings for pavement

and retaining wall details.
3. Refer to Bushfire Report for details on defendable space requirements.