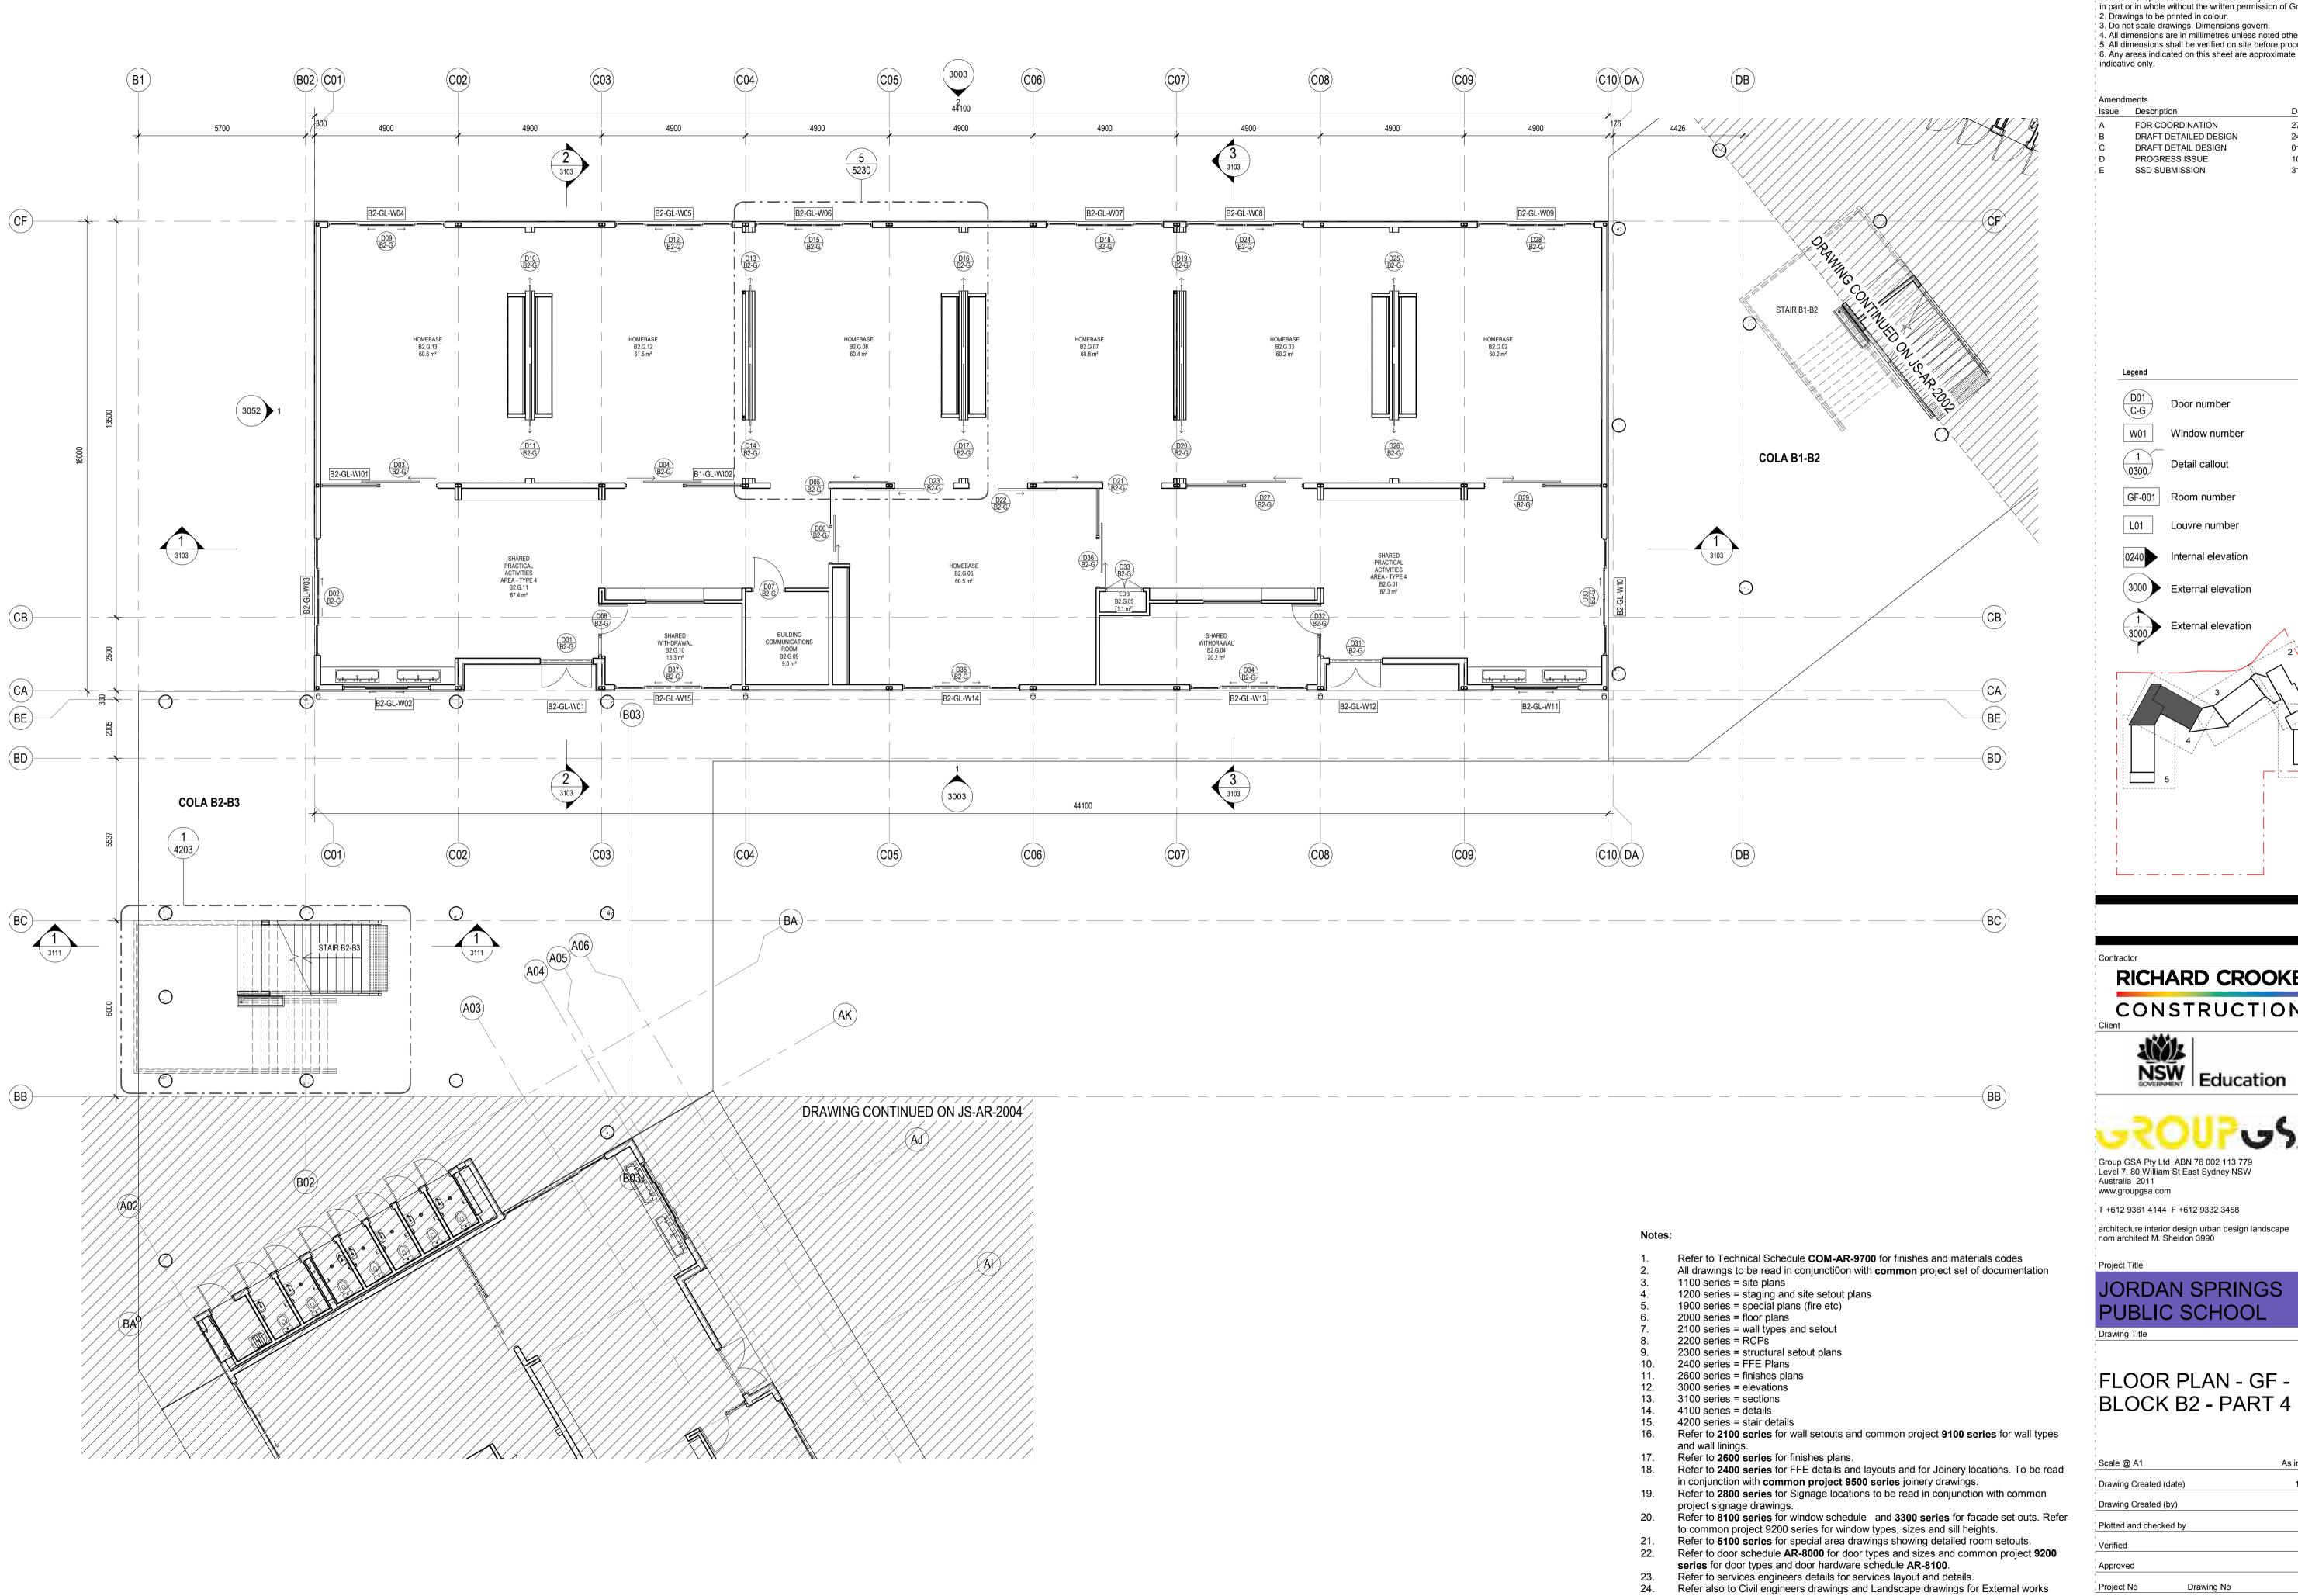

layouts and for Joinery locations. To be read

Refer to 8100 series for window schedule and 3300 series for facade set outs. Refer

Refer to 2800 series for Signage locations to be read in conjunction with common

Refer also to Civil engineers drawings and Landscape drawings for External works

in conjunction with **common project 9500 series** joinery drawings.

to common project 9200 series for window types, sizes and sill heights. Refer to **5100** series for special area drawings showing detailed room setouts. Refer to door schedule AR-8000 for door types and sizes and common project 9200

Refer to Modscape documentation for all details to modular buildings

series for door types and door hardware schedule AR-8100. Refer to services engineers details for services layout and details.



1. This drawing is the copyright of Group GSA Pty Ltd and may not be altered, reproduced or transmitted in any form or by any means in part or in whole without the written permission of Group GSA 2. Drawings to be printed in colour.3. Do not scale drawings. Dimensions govern.

4. All dimensions are in millimetres unless noted otherwise. 5. All dimensions shall be verified on site before proceeding
6. Any areas indicated on this sheet are approximate and indicative only.

27.03.2019

24.04.2019

01.05.2019

10.05.2019

FOR COORDINATION

DRAFT DETAILED DESIGN

DRAFT DETAIL DESIGN

PROGRESS ISSUE

31.05.2019 SSD SUBMISSION Door number W01 Window number Detail callout GF-001 Room number Louvre number Internal elevation

External elevation

External elevation







www.groupgsa.com

T +612 9