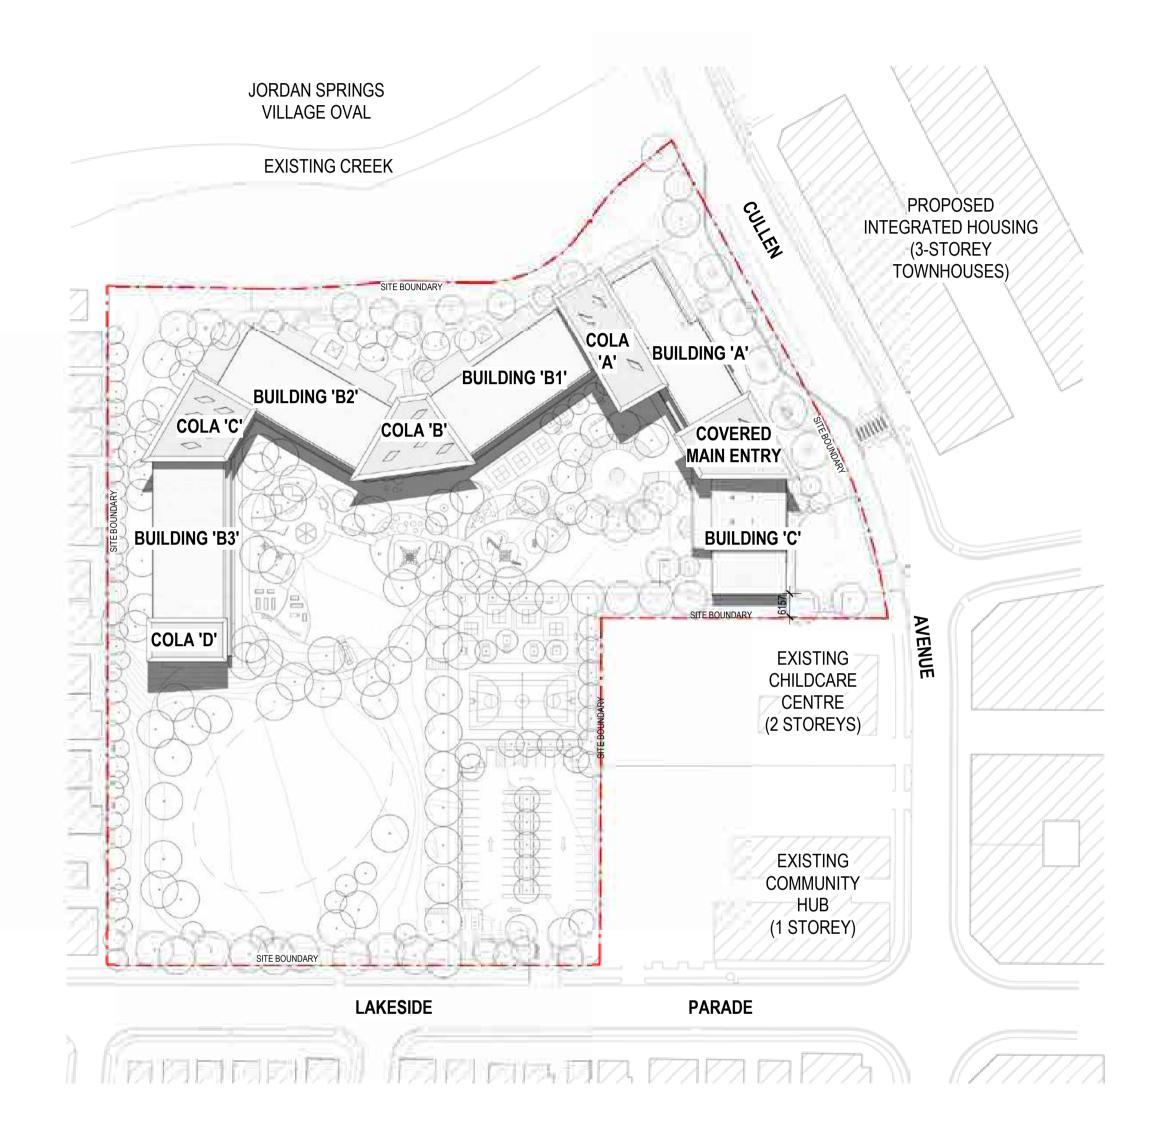

<br>6<br>8<br>8                                   |
| 180646                | JS-AR-1100 | O <b>Q</b>   Sane   MB   MB   MB   MB   MB   MB   MB   M |







1. This drawing is the copyright of Group GSA Pty Ltd and may not be altered, reproduced or transmitted in any form or by any means in part or in whole without the written permission of Group GSA

2. Drawings to be printed in colour.3. Do not scale drawings. Dimensions govern. 4. All dimensions are in millimetres unless noted otherwise.

REVISED SUBMISSION 22.05.2019 SSD SUBMISSION 31.05.2019

RICHARD CROOKES CONSTRUCTIONS



T +612 9361 4144 F +612 9332 3458

JORDAN SPRINGS **PUBLIC SCHOOL** 

BUILDING COMPLEX FIRST FLOOR PLAN

1:300 Drawing Created (date) 30/05/2019 Drawing Created (by) Plotted and checked by

180646 JS-AR-1111 B





SHADOW DIAGRAM - 9AM, 22 DECEMBER



2 SHADOW DIAGRAM - 3PM, 22 DECEMBER

1. This drawing is the copyright of Group GSA Pty Ltd and may not be altered, reproduced or transmitted in any form or by any means in part or in whole without the written permission of Group GSA

31.05.2019

In part of in whole without the written permission of Group GSA
2. Drawings to be printed in colour.
3. Do not scale drawings. Dimensions govern.
4. All dimensions are in millimetres unless noted otherwise.
5. All dimensions shall be verified on site before proceeding
6. Any areas indicated on this sheet are approximate and indicative only.

<sup>'</sup> Amendments

Issue Description A SSD SUBMISSION



**RICHARD CROOKES** CONSTRUCTIONS



Group GSA Pty Ltd ABN 76 002 113 779 Level 7, 80 William St East Sydney