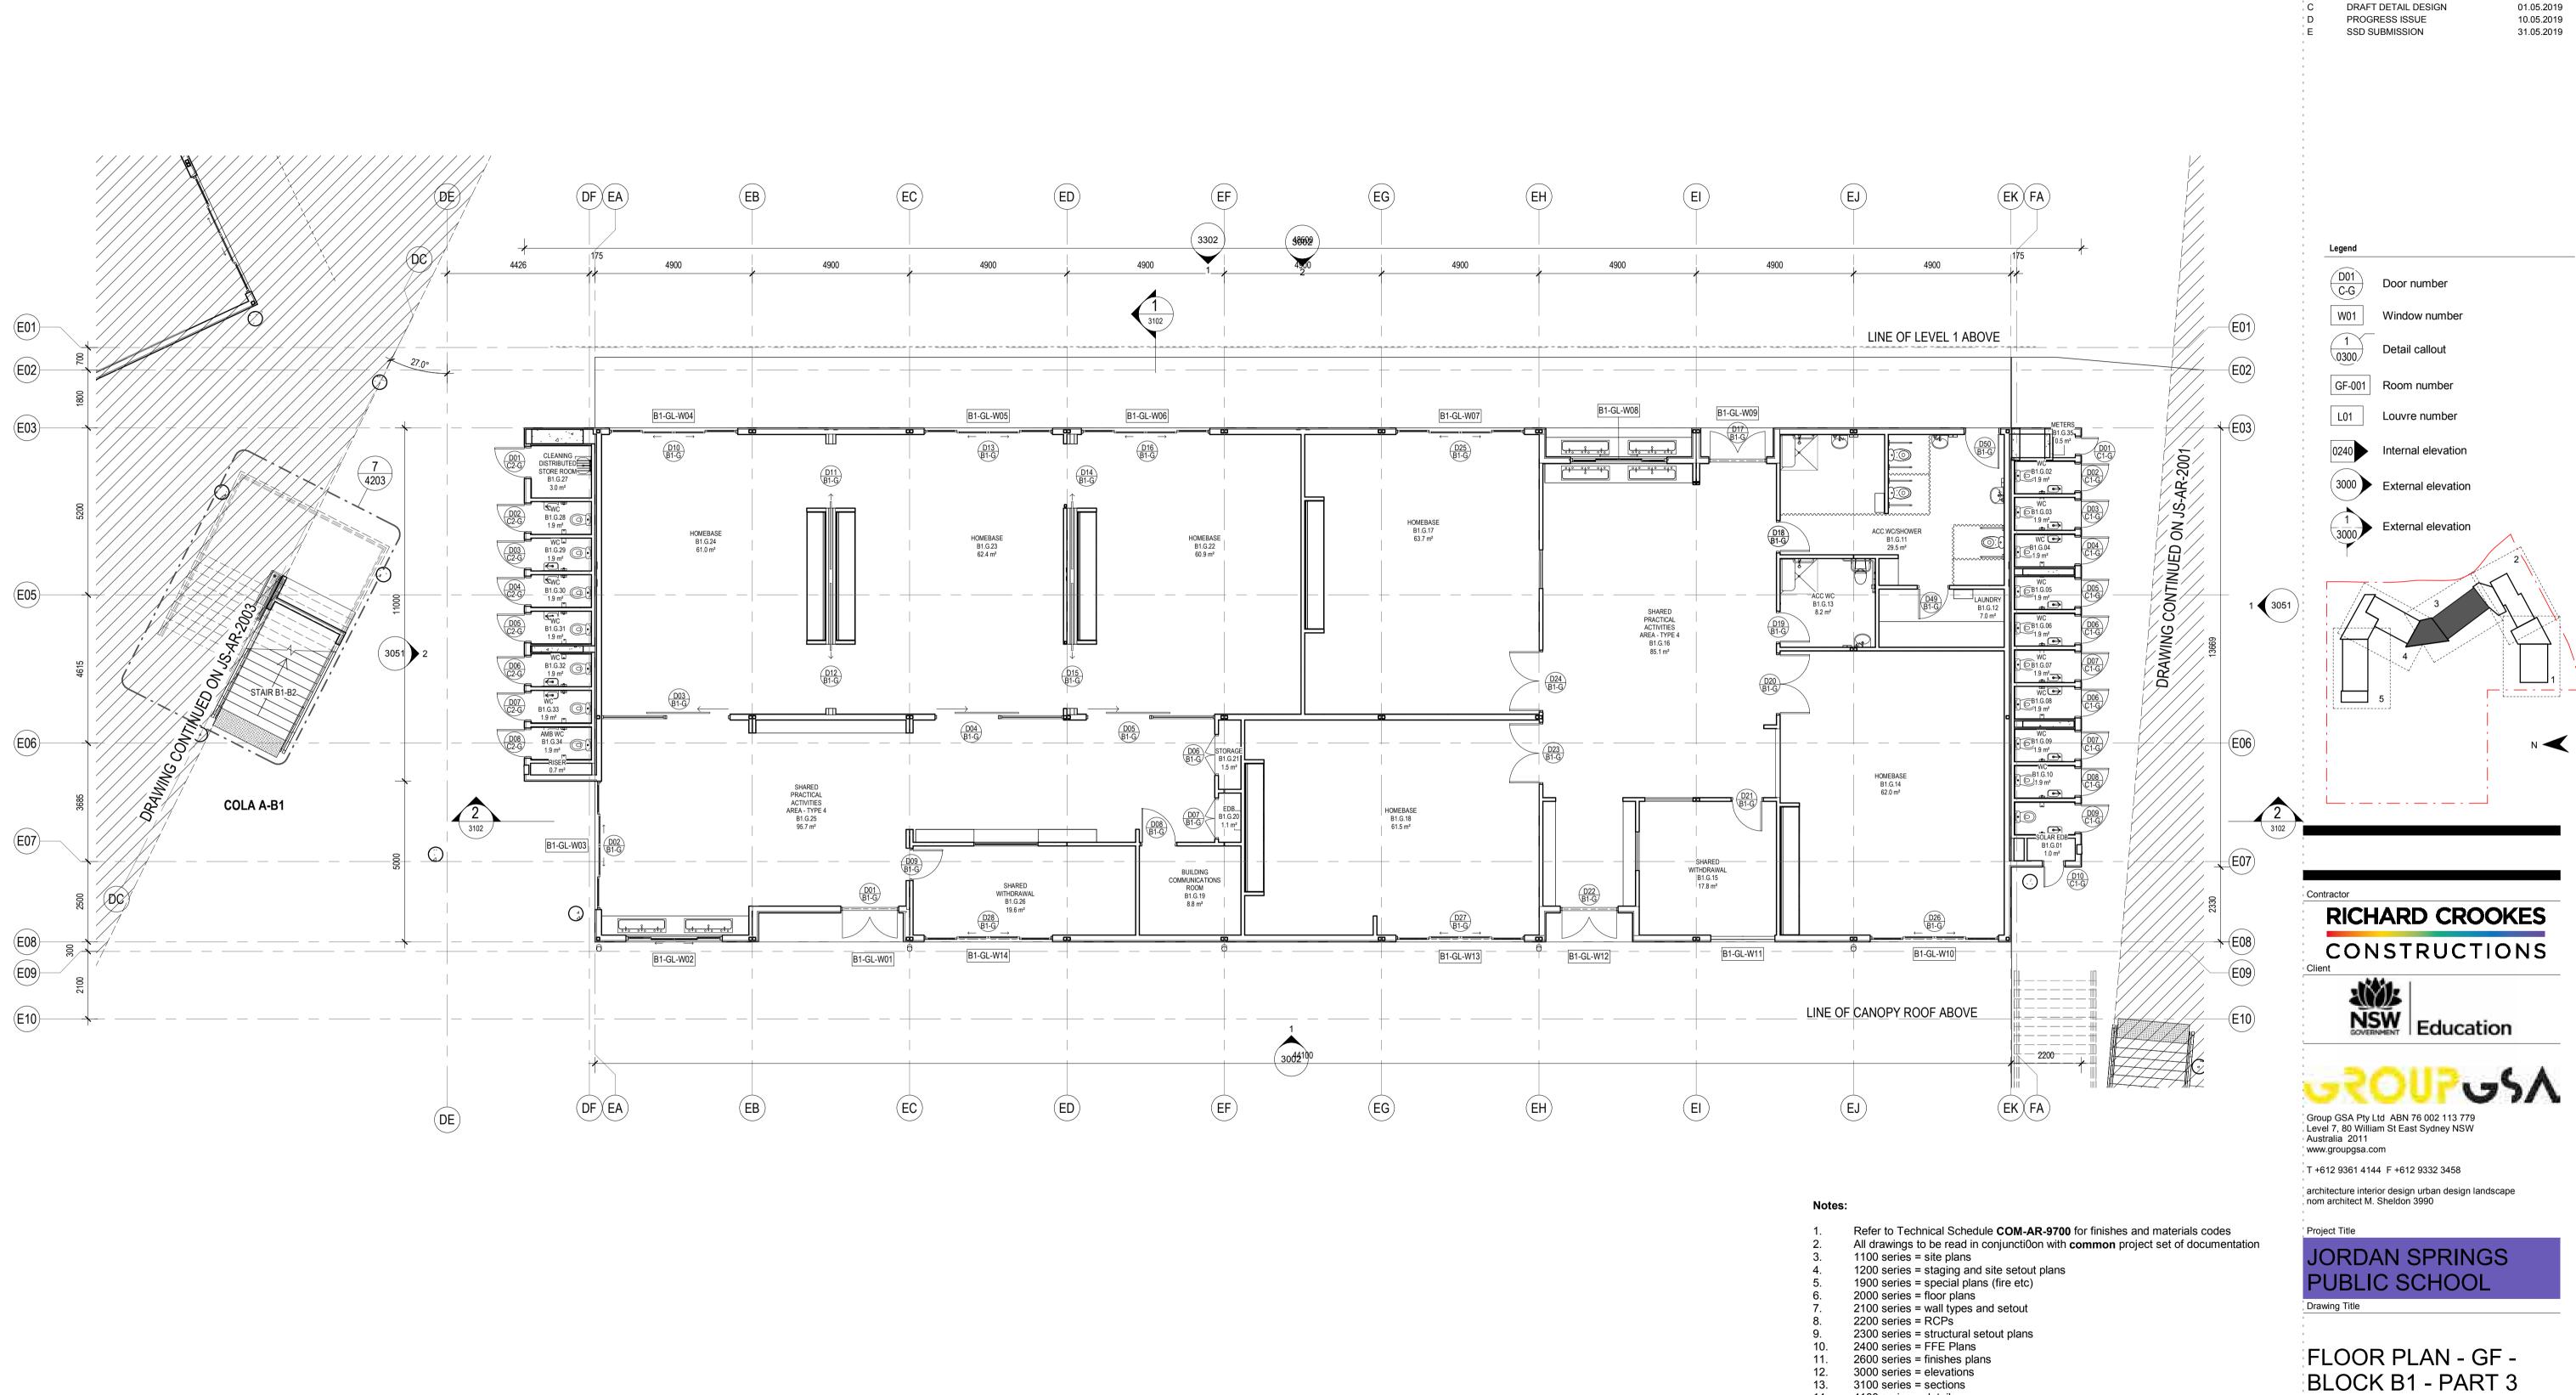

# FLOOR PLAN - GF -BLOCK C - PART 1

| Vorified                  |                    | ed by | FT           |
|---------------------------|--------------------|-------|--------------|
| Verified MP               | Verified           |       | MP           |
| Verified MP               | Verified           |       | MP_          |
| MD.                       |                    | .u by |              |
|                           | Plotted and checke | d by  | FT           |
| Plotted and checked by FT | <u> </u>           | •     |              |
|                           | Drawing Created (h | nv)   | NS           |
|                           | Drawing Created (d | late) | 31.05.2019   |
| Drawing Created (by) NS   | Scale @ A1         |       | As indicated |

Refer also to Civil engineers drawings and Landscape drawings for External works

Refer to Modscape documentation for all details to modular buildings

General Notes:

- This drawing is the copyright of Group GSA Pty Ltd and may not be altered, reproduced or transmitted in any form or by any means in part or in whole without the written permission of Group GSA
   Drawings to be printed in colour.
   Do not scale drawings. Dimensions govern.
- 3. Do not scale drawings. Dimensions govern.
  4. All dimensions are in millimetres unless noted otherwise.
  5. All dimensions shall be verified on site before proceeding 6. Any areas indicated on this sheet are approximate and indicative only.