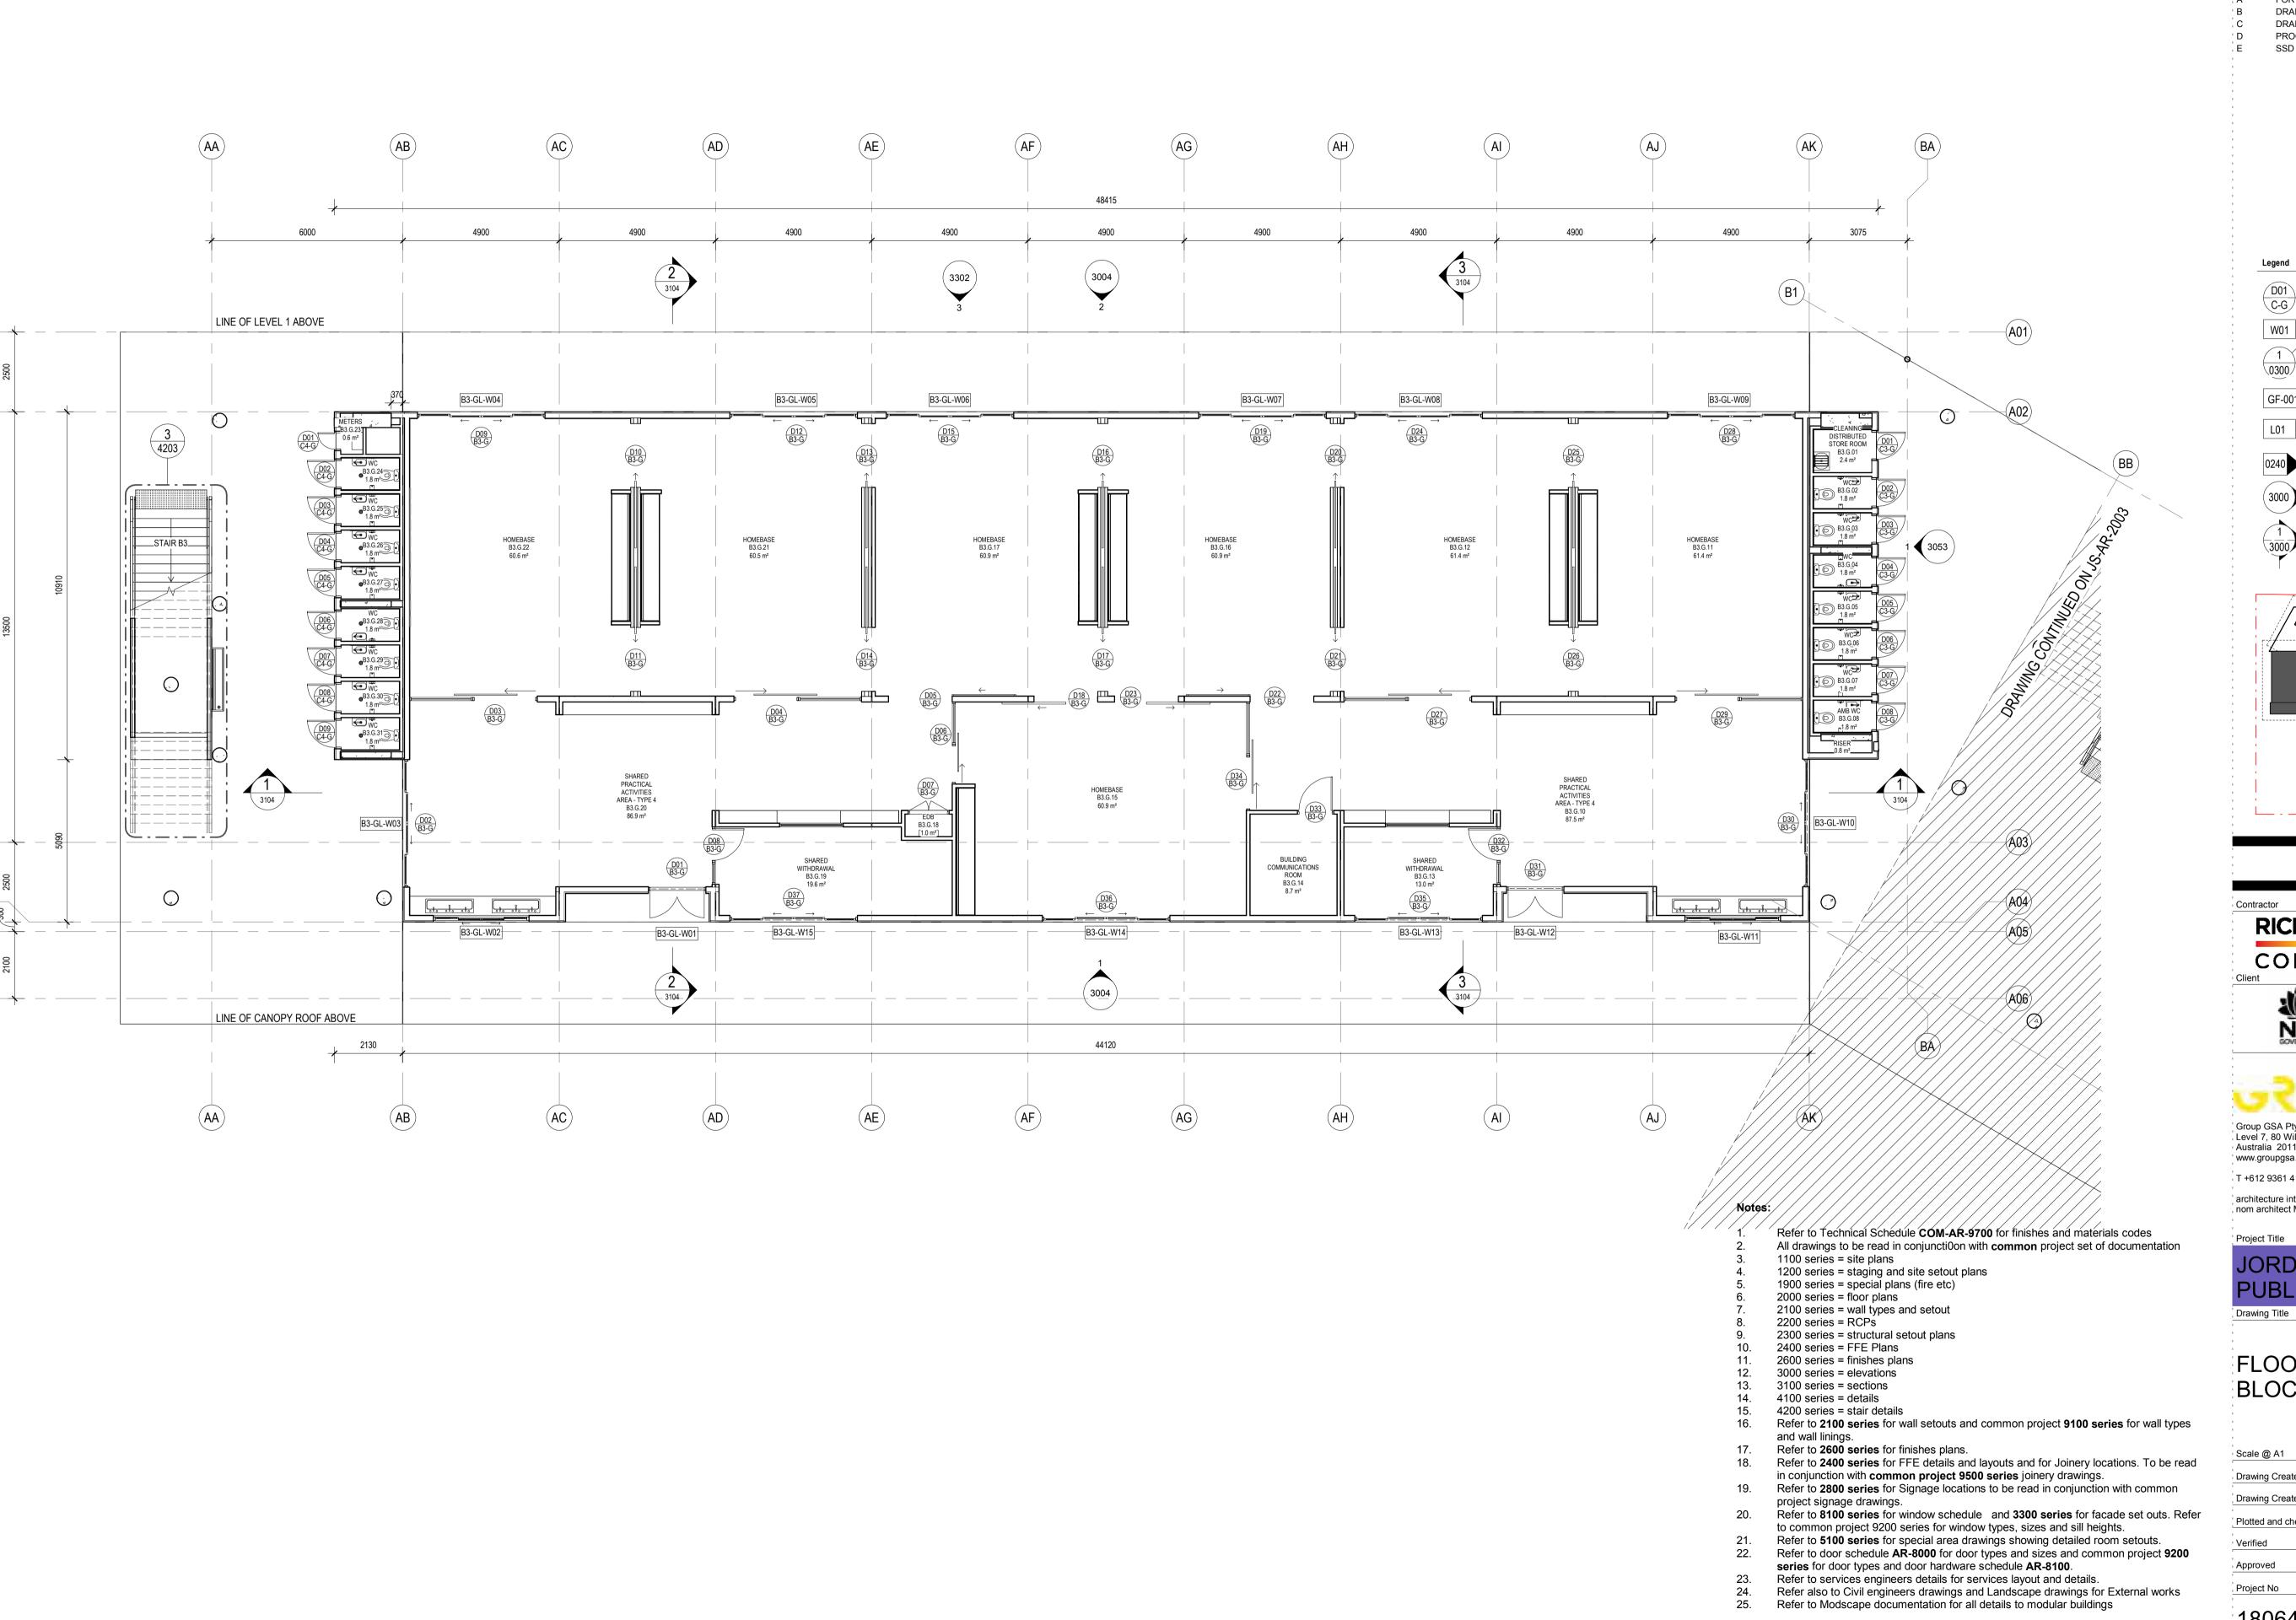

com

T +612 9361 4144 F +612 9332 3458 architecture interior design urban design landscape nom architect M. Sheldon 3990

Project Title

JORDAN SPRINGS **PUBLIC SCHOOL** 

### FLOOR PLAN - GF -

| Scale @ A1             | As indicated |              |
|------------------------|--------------|--------------|
| Drawing Created (date) | 10/05/19     |              |
| Drawing Created (by)   | FC           |              |
| Plotted and checked by | FT_          |              |
| Verified               | MP           | ΡM           |
| Approved               | MB           | 8:08         |
| Project No Drawing No  | Issue        | 2019 3:38:08 |
|                        |              | /20          |

180646 JS-AR-2003 E

Refer to Modscape documentation for all details to modular buildings



(A02)

(A03)

(A04)

A05

(A06)

1. This drawing is the copyright of Group GSA Pty Ltd and may not be altered, reproduced or transmitted in any form or by any means in part or in whole without the written permission of Group GSA

2. Drawings to be printed in colour. 3. Do not scale drawings. Dimensions govern. 4. All dimensions are in millimetres unless noted otherwise. 5. All dimensions shall be verified on site before proceeding 6. Any areas indicated on this sheet are approximate and indicative only.

<sup>'</sup> Amendments Issue Description FOR COORDINATION 27.03.2019 DRAFT DETAILED DESIGN 24.04.2019 DRAFT DETAIL DESIGN 01.05.2019 PROGRESS ISSUE 10.05.2019 31.05.2019 SSD SUBMISSION









www.groupgsa.com T +612 9361 4144 F +612 9332 3458

architecture interior design urban design