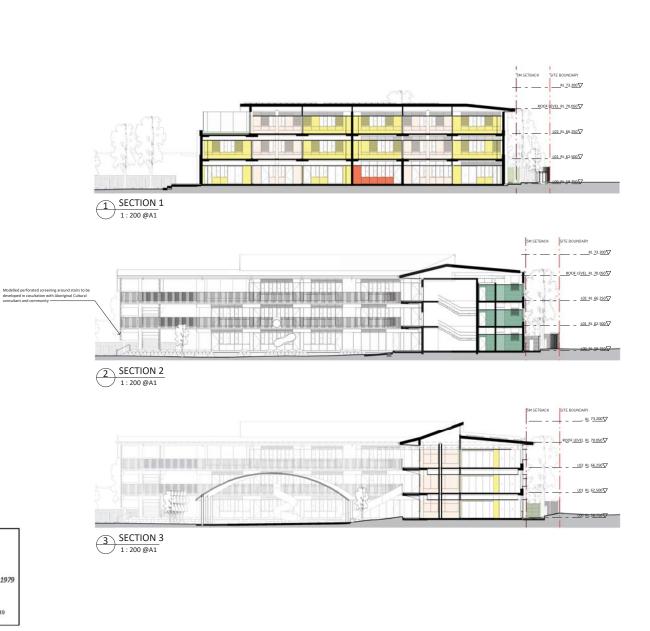

Peddle Thorp & Walker P/L
ABN 23 000 454 624
trading as PTW Architects
D kness Architect No.6098

0 1 2 5 1:200 @ A1 Project PA030470 John Palmer Public School 85 The Ponds Blvd, The Ponds NSW 2769

SSDA SUBMISSION

Title SSDA SECTIONS - SHEET 1

DA-AR-N301

В

В

Title SSDA

SSDA SUBMISSION

Peddle Thorp & Walker P/L
ABN 23 000 454 624
trading as PTW Architects
The Spansons Architect No.6098
D Jones Architect No.4778

NSW

SECTIONS - SHEET 2

DA-AR-N302

NSW

Application No: SSD-23330227

Granted on: 20 May 2022

Section Detail\_Roof Eaves\_External 1:5@A1

Issued under the Environmental Planning and Assessment Act 1979

Application No: SSD-23330227