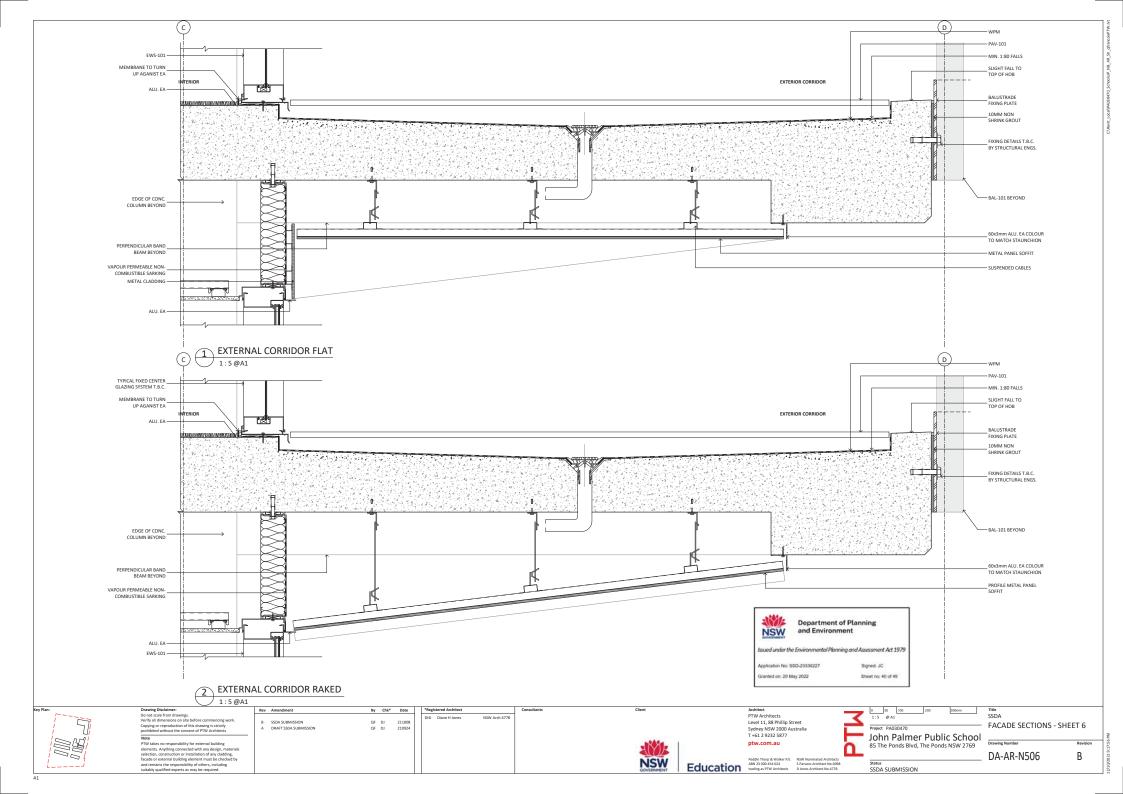

FACADE SECTIONS - SHEET 4 \_\_\_\_ DA-AR-N504 В

SSDA SUBMISSION

SSDA SUBMISSION

0.8m Title SSDA FACADE SECTIONS - SHEET 5

DA-AR-N505

В