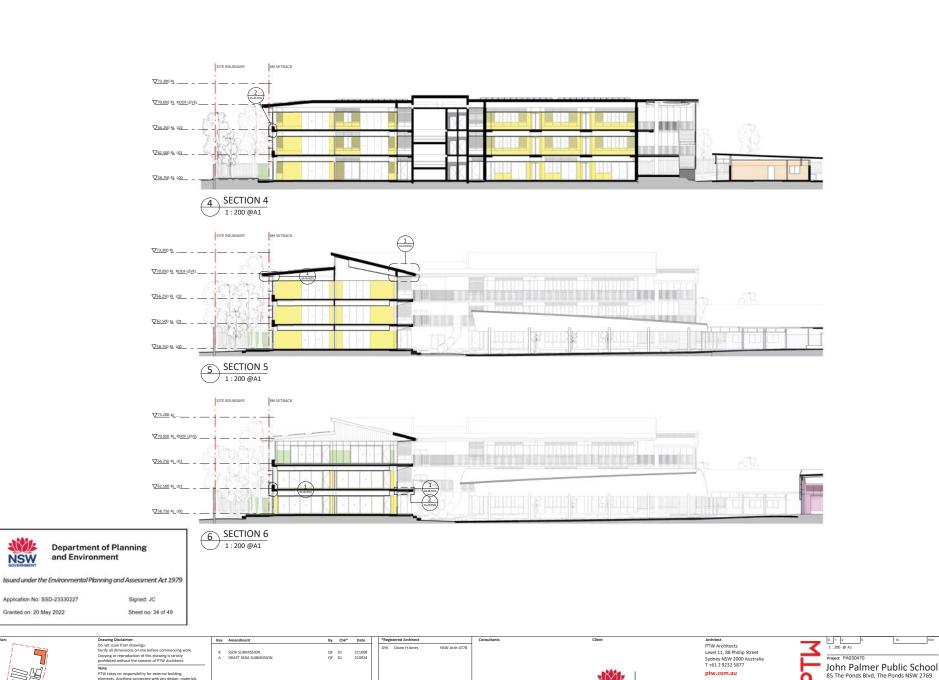

Peddle Thorp & Walker P/L
ABN 23 000 454 624
trading as PTW Architects
D kness Architect No.6098

0 1 2 5 1:200 @ A1 Project PA030470 John Palmer Public School 85 The Ponds Blvd, The Ponds NSW 2769

SSDA SUBMISSION

Title SSDA SECTIONS - SHEET 1

DA-AR-N301

В

В

Title SSDA

SSDA SUBMISSION

Peddle Thorp & Walker P/L
ABN 23 000 454 624
trading as PTW Architects
The Spansons Architect No.6098
D Jones Architect No.4778

NSW

SECTIONS - SHEET 2

DA-AR-N302

NSW

Application No: SSD-23330227

Granted on: 20 May 2022

Section Detail\_Roof Eaves\_External 1:5@A1

Issued under the Environmental Planning and Assessment Act 1979

Application No: SSD-23330227