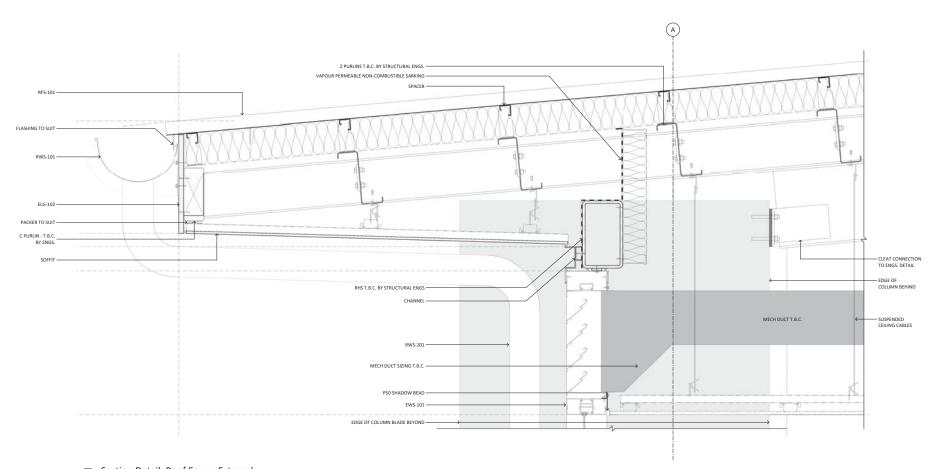

SECTIONS - SHEET 2

DA-AR-N302

NSW

Application No: SSD-23330227

Granted on: 20 May 2022

Section Detail\_Roof Eaves\_External 1:5@A1

Issued under the Environmental Planning and Assessment Act 1979

Application No: SSD-23330227

FACADE SECTIONS - SHEET 4 \_\_\_\_ DA-AR-N504 В

SSDA SUBMISSION