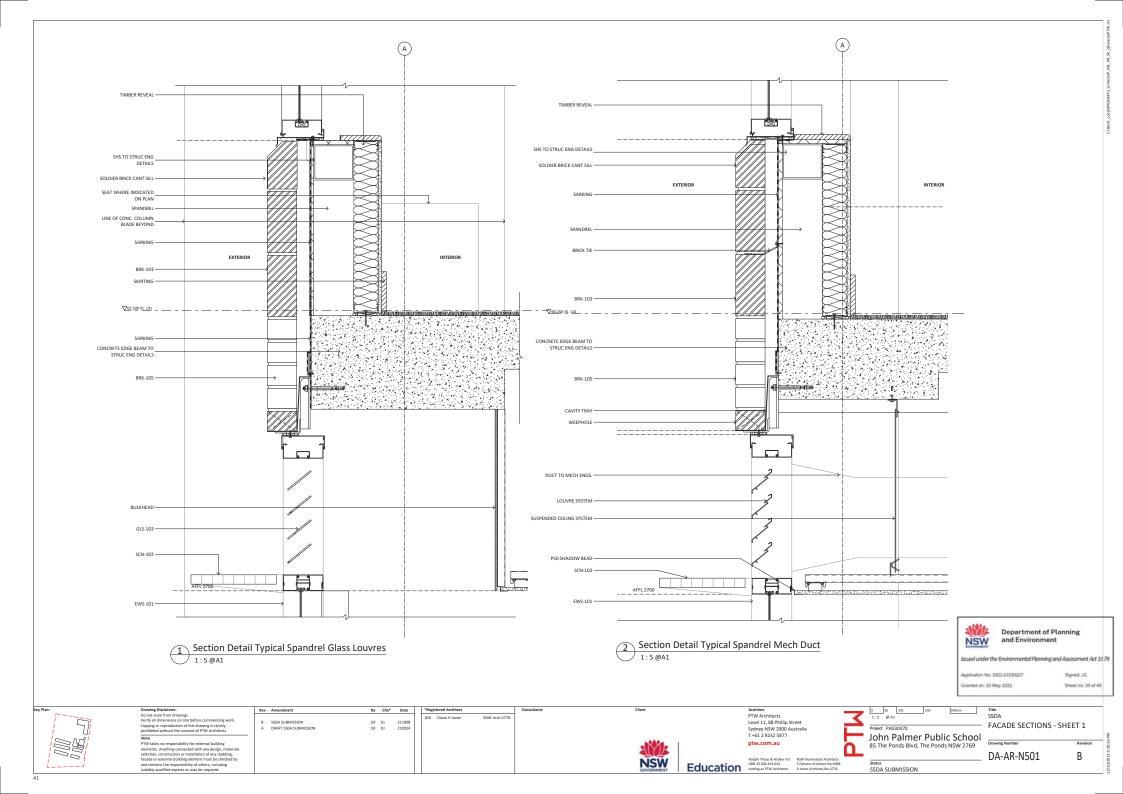

Title SSDA SECTIONS - SHEET 1

DA-AR-N301

В

В

Title SSDA

SSDA SUBMISSION

Peddle Thorp & Walker P/L
ABN 23 000 454 624
trading as PTW Architects
The Spansons Architect No.6098
D Jones Architect No.4778

NSW

SECTIONS - SHEET 2

DA-AR-N302

NSW

Application No: SSD-23330227

Granted on: 20 May 2022

Section Detail\_Roof Eaves\_External 1:5@A1

Issued under the Environmental Planning and Assessment Act 1979

Application No: SSD-23330227