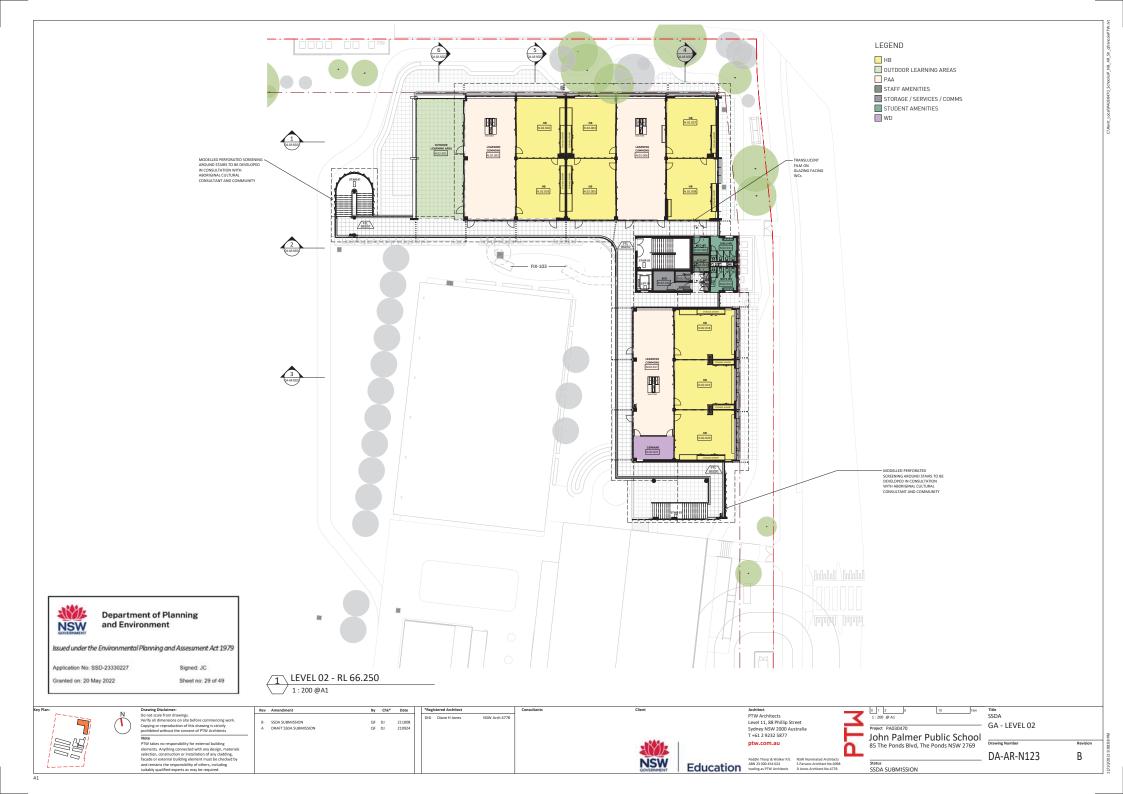

and Assessment Act 1979 Application No: SSD-23330227 Granted on: 20 May 2022 Sheet no: 26 of 49

Drawing Disclaimer:
Do not scale from drawings.
Verify all dimensions on site before commencing work.
Copying or reproduction of this drawing is strictly
prohibited without the consent of PTW Architects

Rev Amendment



Level 11, 88 Phillip Street Sydney NSW 2000 Australia T +61 2 9232 5877 ptw.com.au

Architect PTW Architects

Peddle Thorp & Walker P/L

ABN 23 000 454 624
trading as PTW Architects

Peddle Thorp & Walker P/L

NSW Nominated Architects S Parsons Architect No.6098
D Jones Architect No.4778

0 1 2 5 1:200 @ A1 Project PA030470 John Palmer Public School 85 The Ponds Blvd, The Ponds NSW 2769 SSDA SUBMISSION

Title SSDA BUILDING F - GA - LEVEL 00

DA-AR-F103

В

1 LEVEL 00 - GA