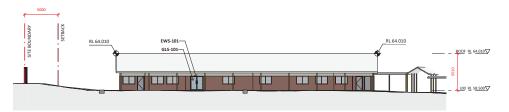

0 1 2 5
As @ A1 indicated
Project PA030470 John Palmer Public School 85 The Ponds Blvd, The Ponds NSW 2769

SSDA SUBMISSION

Title SSDA BUILDING D - LEVEL 00

DA-AR-D103

В

BUILDING D - NORTH ELEVATION 1:200@A1