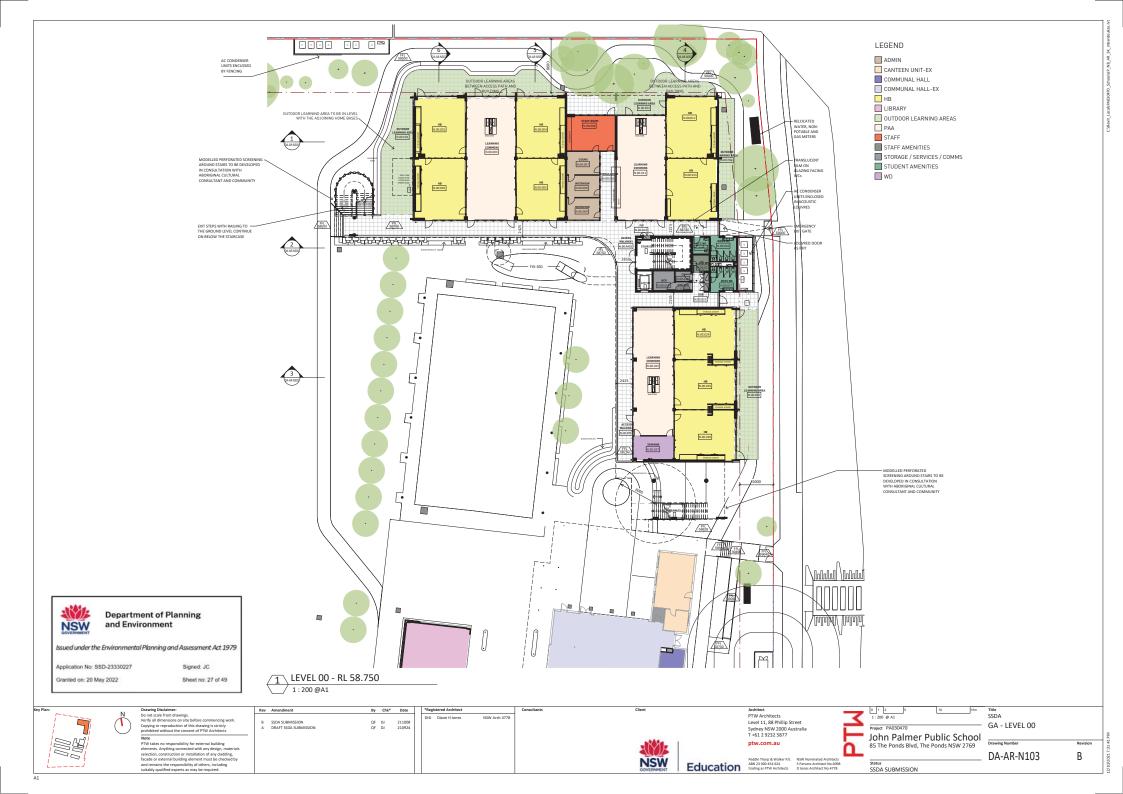

0 1 2 5 1:200 @ A1 John Palmer Public School LEVEL 00 85 The Ponds Blvd, The Ponds NSW 2769

SSDA SUBMISSION

Title SSDA BUILDING D - DEMO PLAN -

DA-AR-D102

В

LEGEND

ADMIN
ADMIN-EX
COMMUNAL HALL-EX
LIBRARY

OSCH SPECIAL PROGRAMS

STAFF STAFF-EX

STAFF AMENITIES
STAFF AMENITIES-EX

STORAGE / SERVICES / COMMS

STORAGE / SERVICES / COMMS-EX STUDENT AMENITIES

STUDENT AMENITIES-EX

LEGEND

Existing tree

Removed tree