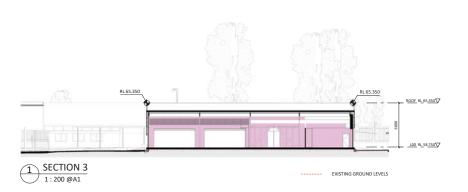

0 1 2 5
As @ A1 indicated
Project PA030470 John Palmer Public School 85 The Ponds Blvd, The Ponds NSW 2769

SSDA SUBMISSION

Title SSDA BUILDING D - LEVEL 00

DA-AR-D103

В

BUILDING D - NORTH ELEVATION 1:200@A1