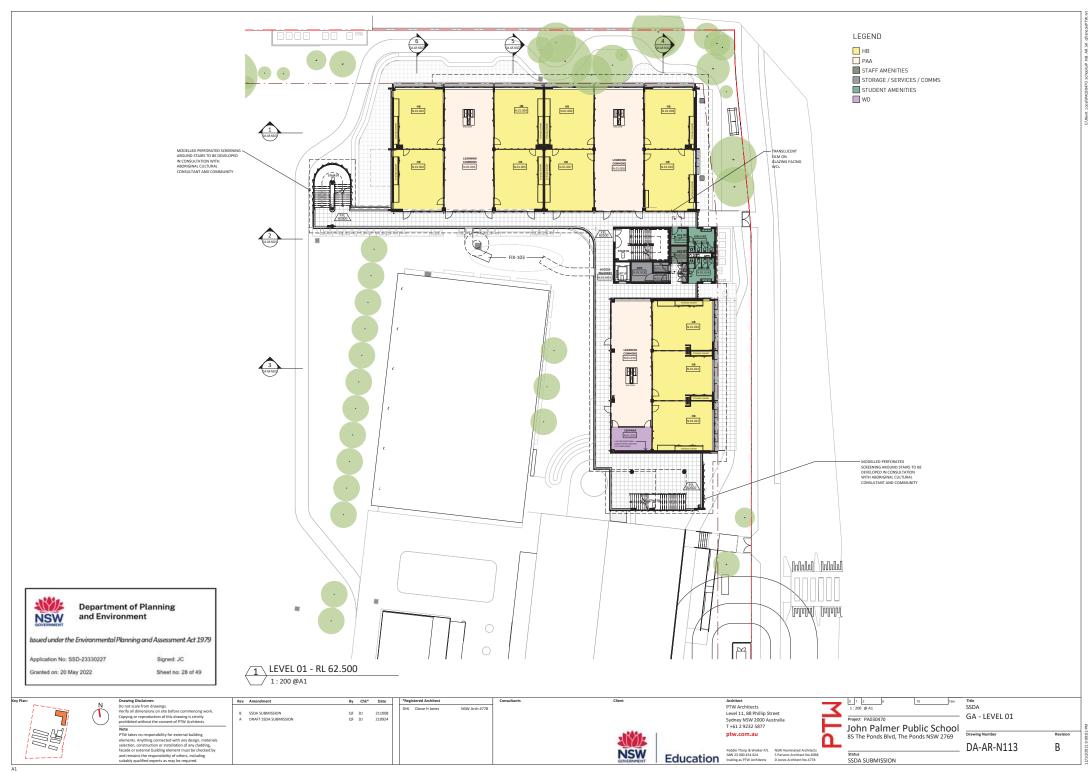

g and Assessment Act 1979 Application No: SSD-23330227 Granted on: 20 May 2022 Sheet no: 26 of 49

Drawing Disclaimer:
Do not scale from drawings.
Verify all dimensions on site before commencing work.
Copying or reproduction of this drawing is strictly
prohibited without the consent of PTW Architects

Rev Amendment



Level 11, 88 Phillip Street Sydney NSW 2000 Australia T +61 2 9232 5877 ptw.com.au

Architect PTW Architects

Peddle Thorp & Walker P/L

ABN 23 000 454 624
trading as PTW Architects

Peddle Thorp & Walker P/L

NSW Nominated Architects S Parsons Architect No.6098
D Jones Architect No.4778

0 1 2 5 1:200 @ A1 Project PA030470 John Palmer Public School 85 The Ponds Blvd, The Ponds NSW 2769 SSDA SUBMISSION

Title SSDA BUILDING F - GA - LEVEL 00

DA-AR-F103

В

1 LEVEL 00 - GA