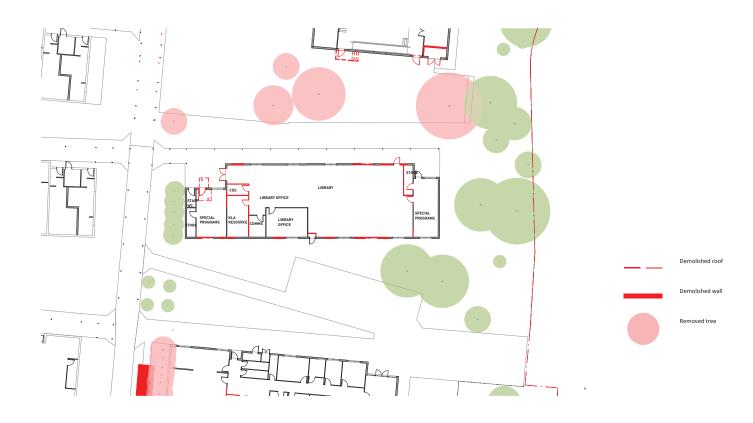

## 1 LEVEL 00 - DEMO PLAN 1:200 @A1

| Key P | lan:  |   |
|-------|-------|---|
|       | F=-   |   |
|       | i 57  | ï |
|       | ! Ui  |   |
|       | S-141 |   |
|       |       |   |
|       | 1     |   |
|       | !     |   |

0 1 2 5 1:200 @ A1 John Palmer Public School LEVEL 00 85 The Ponds Blvd, The Ponds NSW 2769

SSDA SUBMISSION

Title SSDA BUILDING D - DEMO PLAN -

DA-AR-D102

В

LEGEND

ADMIN
ADMIN-EX
COMMUNAL HALL-EX
LIBRARY

OSCH SPECIAL PROGRAMS

STAFF STAFF-EX

STAFF AMENITIES
STAFF AMENITIES-EX

STORAGE / SERVICES / COMMS

STORAGE / SERVICES / COMMS-EX STUDENT AMENITIES

STUDENT AMENITIES-EX

LEGEND

Existing tree

Removed tree