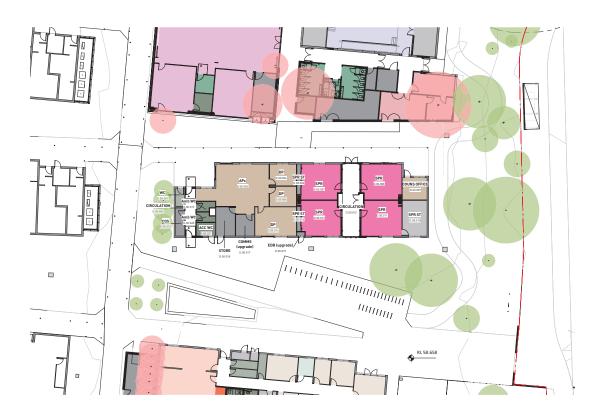

LEVEL 00 - GA 1:200 @A1

0 1 2 5
As @ A1 indicated
Project PA030470 John Palmer Public School 85 The Ponds Blvd, The Ponds NSW 2769

SSDA SUBMISSION

Title SSDA BUILDING D - LEVEL 00

DA-AR-D103

В

BUILDING D - NORTH ELEVATION 1:200@A1