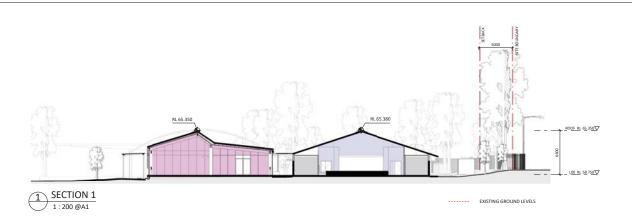

Status SSDA SUBMISSION

Title SSDA - BUILDING B -SECTIONS

DA-AR-B301

В

| Key Plan: |     |    |
|-----------|-----|----|
|           | E   | 7  |
|           | 1 7 | J¦ |
|           | 5 W | ij |
|           |     | /  |
| . /       |     |    |
| - 1       | - 1 |    |