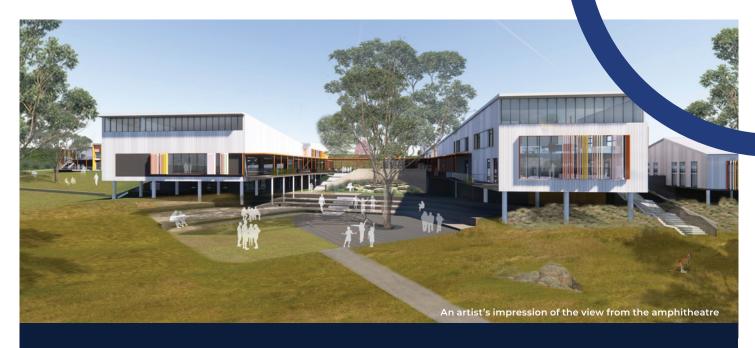

The applications will be on exhibition until 21 February 2022.

The purpose-built campus will include a separate primary school and high school with modern facilities to support students, teachers and the community. In addition to new teaching and learning spaces, the primary and high schools will have new libraries, new halls, playing fields and open spaces.

You can view the latest artist renders and fly through animation on our website on our Jindabyne Education Campus project web page: <a href="mailto:schoolinfrastructure.nsw.gov.au/projects/j/jindabyne-education-campus.html">schoolinfrastructure.nsw.gov.au/projects/j/jindabyne-education-campus.html</a>