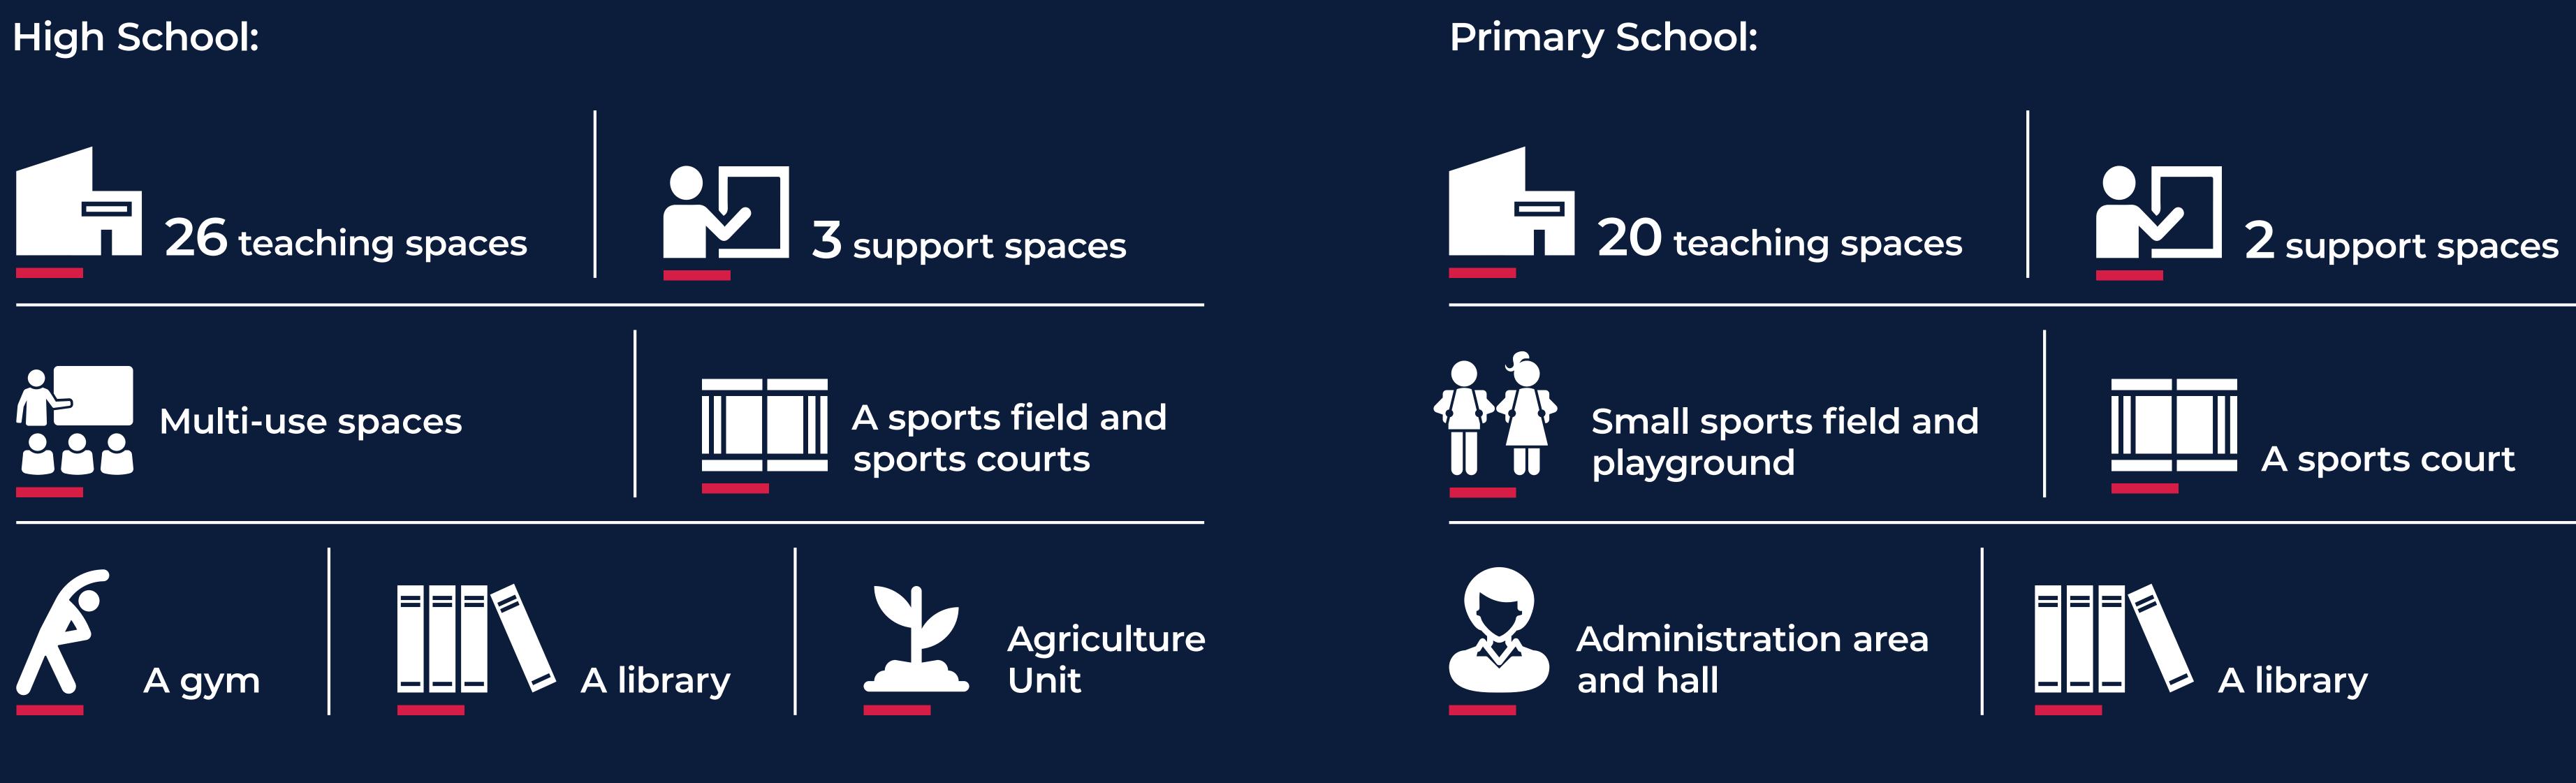

## Project overview

A new primary school and high school are being planned for Jindabyne as part of the Special Activation Precinct, also known as the SAP.

The Jindabyne Education Campus will include:

There will be a shared central plaza and amphitheatre for use by both schools.