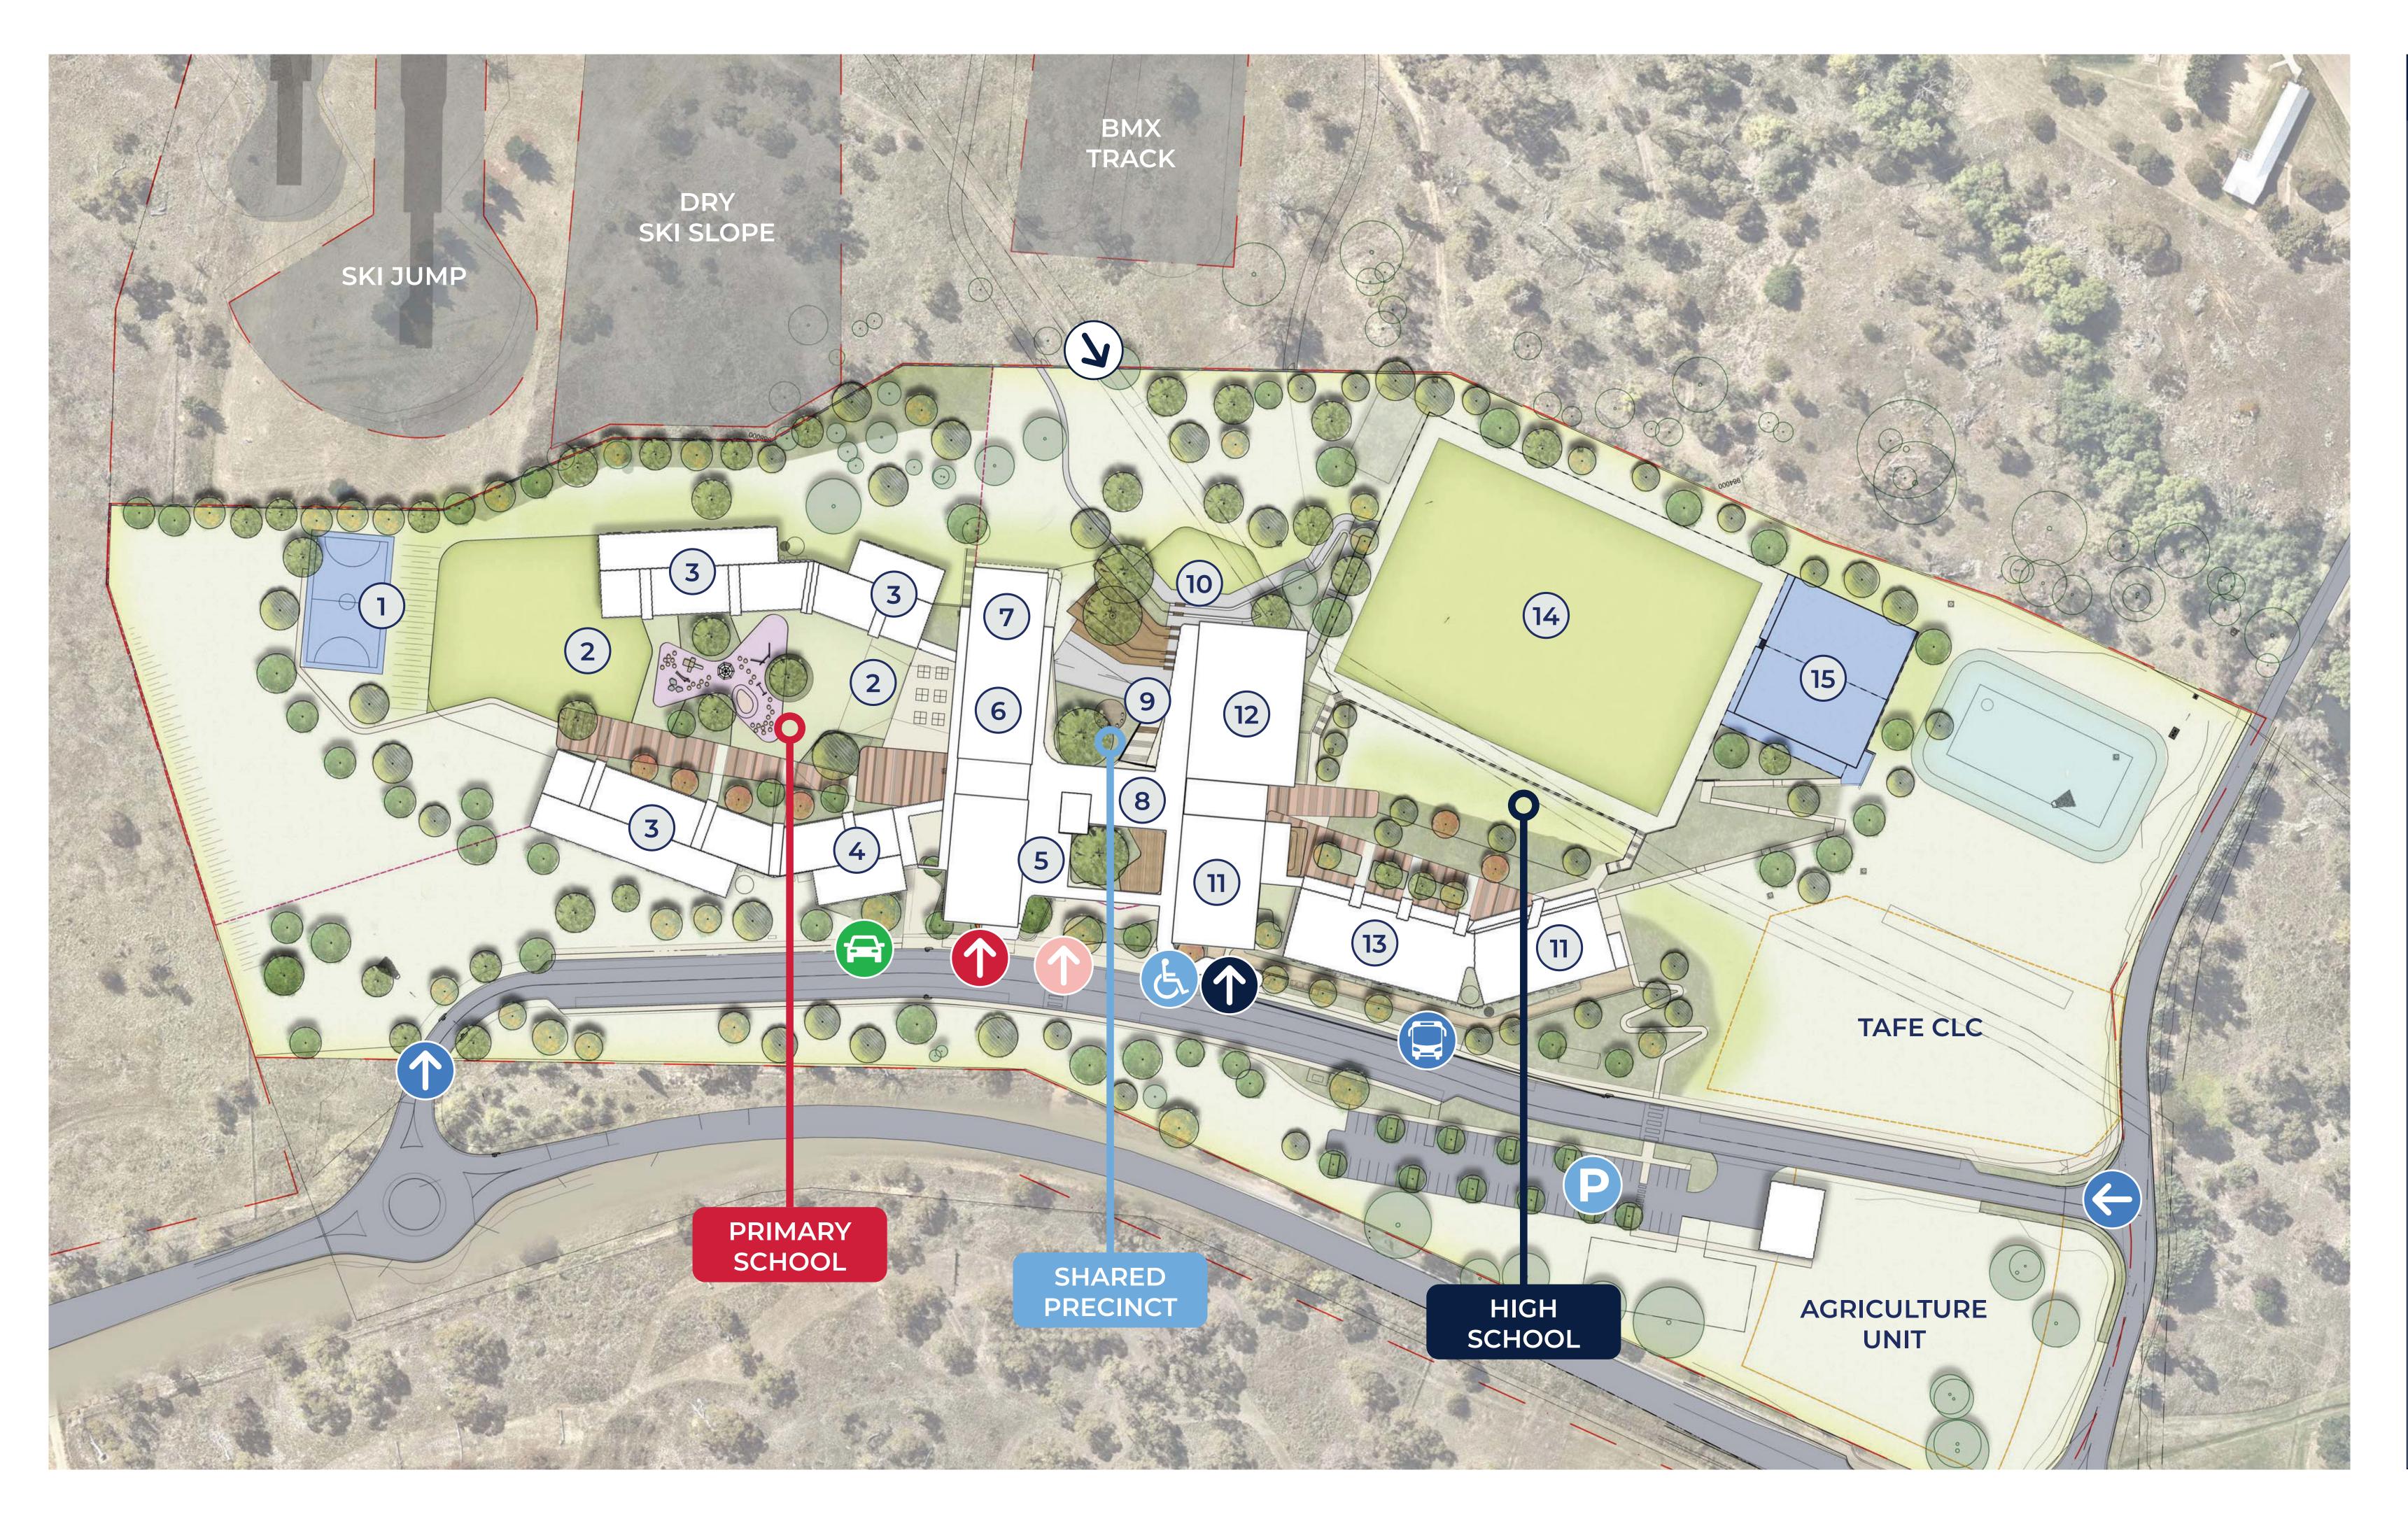

#### LEGEND

|   | PS entry                           |
|---|------------------------------------|
|   | HS entry                           |
|   | Visitor entry                      |
|   | Site entry                         |
| ) | Active transport entry             |
|   | PS kiss and drop                   |
|   | Coach drop off                     |
|   | Staff and student parking          |
|   | Accessible parking                 |
| ) | PS court                           |
| ) | PS outdoor play                    |
| ) | PS general learning spaces         |
| ) | PS support general learning spaces |
| ) | Admin (staff above)                |
| ) | PS hall                            |
| ) | PS library (HS library above)      |
| ) | Canteen                            |
| ) | Central Plaza                      |
| ) | Amphitheatre                       |
| ) | HS general learning spaces         |
| ) | HS gym                             |
| ) | HS support general learning spaces |
| ) | HS field                           |
| ) | HS courts                          |
|   |                                    |