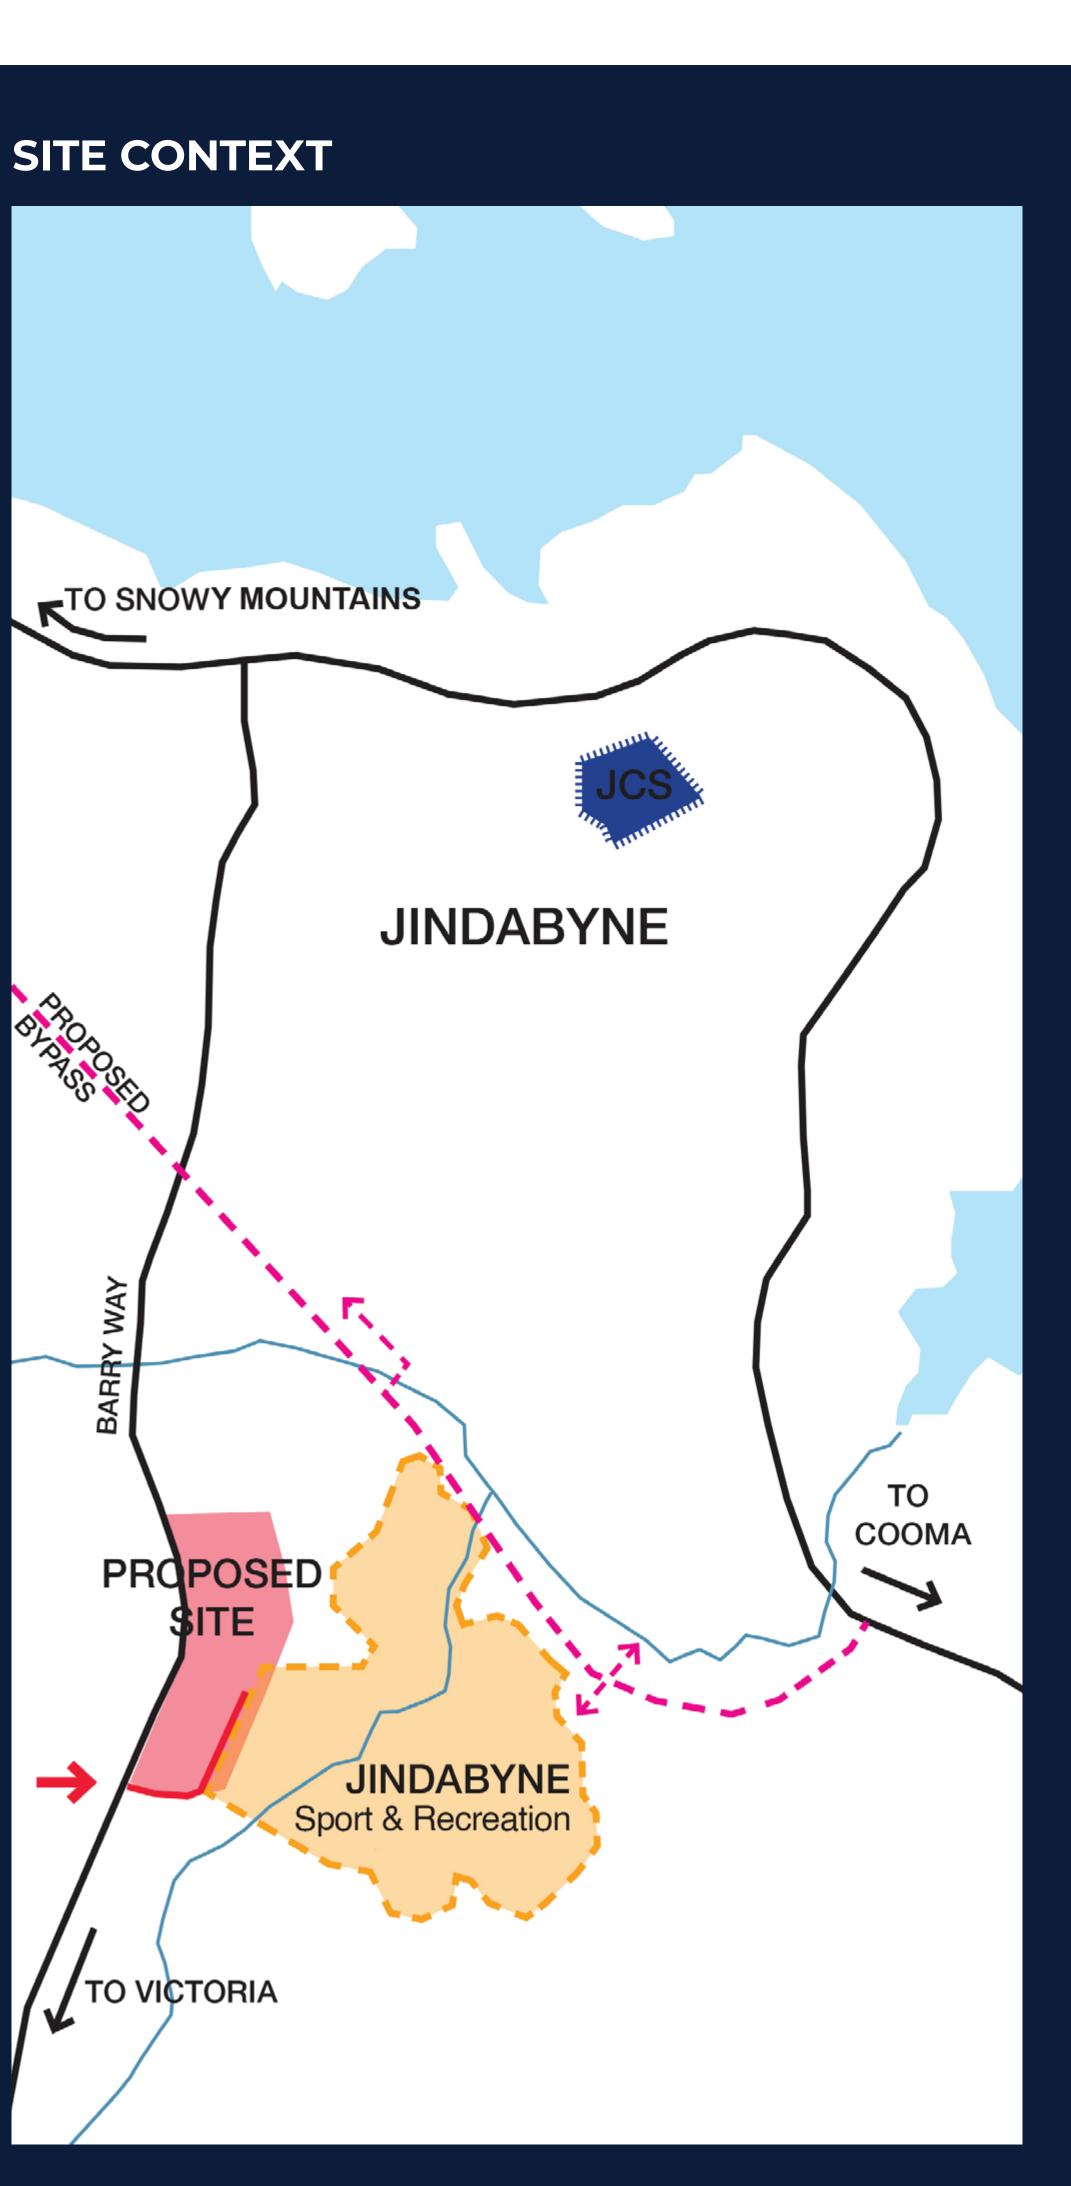

# Project Overview

Planning is underway for a new education campus in Jindabyne to cater for projected enrolment growth in the area. Planning includes the development of a master plan and concept design.