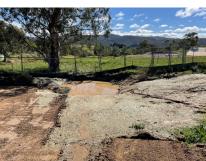

## 3.10 Incidents and Management of Incidents

Based on the information provided by Hansen Yuncken, there were no incidents reported within the Audit period.

One incident occurred during the last audit period but not reported in the last audit report as it occurred following completion of the site visit. The incident involved an excavator that came into contact with the new hydrant service installed at the front of the TAFE. The side of the hydrant pipework was pierced, and the hydrant was isolated to prevent water loss. There was no injury or environmental impacts arising from this incident. Hansen Yuncken confirmed that the excavation permit, SWMS, and spotter were in place at the time of the incident. Appropriate notification and reporting evidence was sighted. Further details of the corrective actions and preventative measures are recorded in Item G30 in the Audit Table in Appendix F.