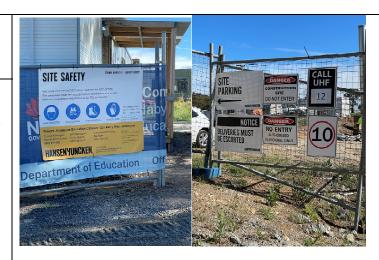

**Table 3.5. Environmental Impact Assessment** 

| Environmental Aspect        | Requirement                                                                                                                                                                                              | Auditor's Review                                                                                                                                                                                                                                                                                                                                                                                                                                                                                                                                                                                                                                                                                                                                                                                                                                                                          |
|-----------------------------|----------------------------------------------------------------------------------------------------------------------------------------------------------------------------------------------------------|-------------------------------------------------------------------------------------------------------------------------------------------------------------------------------------------------------------------------------------------------------------------------------------------------------------------------------------------------------------------------------------------------------------------------------------------------------------------------------------------------------------------------------------------------------------------------------------------------------------------------------------------------------------------------------------------------------------------------------------------------------------------------------------------------------------------------------------------------------------------------------------------|
| Environmental amenity       | Implement standard measures to reduce light spill to surrounding properties                                                                                                                              | At the time of Audit, external lighting had not yet<br>been installed. No light spill observed.                                                                                                                                                                                                                                                                                                                                                                                                                                                                                                                                                                                                                                                                                                                                                                                           |
| Transport and accessibility | <ul> <li>Finalise and implement construction traffic management plan.</li> <li>Implement the School Transport Plan to address the Impact of increased vehicular traffic during the operation.</li> </ul> | <ul> <li>Construction Pedestrian and Traffic Management Plan was prepared to manage traffic and pedestrian movements during construction work.</li> <li>No complaint or incident reported to date.</li> <li>During the Audit, the public road was not obstructed.</li> <li>Safe movement of earthwork equipment was observed. No traffic movement observed on or off site during the inspection.</li> <li>Driver licenses recorded in the Hammertech were sighted.</li> <li>Speed limit signs were observed on site during site inspection.</li> <li>No notable occurrence of soil/silt was observed on roads at the time of the site inspection.</li> <li>All construction vehicles were observed to be contained wholly within the site.</li> <li>Works were observed to be contained within site during the site inspection. As such, no traffic controllers were required.</li> </ul> |

| Environmental<br>Aspect            | Requirement                                                                                                                                                                                           | Auditor's Review                                                                                                                                                                                                                         |
|------------------------------------|-------------------------------------------------------------------------------------------------------------------------------------------------------------------------------------------------------|------------------------------------------------------------------------------------------------------------------------------------------------------------------------------------------------------------------------------------------|
|                                    |                                                                                                                                                                                                       | <ul> <li>Hansen Yuncken stated that Out of Hours Work<br/>and work in public areas were not required, nor<br/>anticipated.</li> </ul>                                                                                                    |
|                                    |                                                                                                                                                                                                       | <ul> <li>Truck delivery area was observed during the site<br/>inspection, but no delivery was observed.</li> </ul>                                                                                                                       |
|                                    |                                                                                                                                                                                                       | <ul> <li>Sufficient parking was observed on site and no<br/>parking sign is provided outside the site.</li> </ul>                                                                                                                        |
|                                    |                                                                                                                                                                                                       | <ul> <li>The school transport plan will be assessed during<br/>the operational stage.</li> </ul>                                                                                                                                         |
| Ecologically<br>Sustainable Design | Green Star 4-star certification.  Assessment of climate change scenarios as recommended in the ESD report.                                                                                            | <ul> <li>Based on Hansen Yuncken's design and as built<br/>scorecard, the design is aiming for Green Star 4-<br/>star certification.</li> </ul>                                                                                          |
|                                    |                                                                                                                                                                                                       | <ul> <li>Evidence of Green Star 4-star certification<br/>should be obtained at the completion of the<br/>construction.</li> </ul>                                                                                                        |
| Aboriginal heritage                | Community collection of surface artefacts will be incorporated into the pre-construction phase.                                                                                                       | <ul> <li>Aboriginal Cultural Heritage Management Sub-Plan<br/>was prepared. Aboriginal Cultural Heritage<br/>Management Sub-Plan is included in the induction<br/>material.</li> </ul>                                                   |
|                                    |                                                                                                                                                                                                       | <ul> <li>Based on interview with Hansen Yuncken, surface<br/>artefact, Aboriginal heritage or historical relics have<br/>not been identified other than those reported in the<br/>Salvage Report.</li> </ul>                             |
|                                    |                                                                                                                                                                                                       | <ul> <li>Site induction material includes Aboriginal Cultural<br/>Heritage Management Sub-Plan. The plan was<br/>prepared in consultation with the local Aboriginal<br/>representatives.</li> </ul>                                      |
|                                    |                                                                                                                                                                                                       | <ul> <li>Induction material includes the location of<br/>Aboriginal sites and Hansen Yuncken stated that a<br/>5m buffer was implemented.</li> </ul>                                                                                     |
|                                    |                                                                                                                                                                                                       | <ul> <li>Hansen Yuncken stated that NGH and community<br/>leaders were present during the dig.</li> </ul>                                                                                                                                |
|                                    |                                                                                                                                                                                                       | <ul> <li>Aboriginal Participation Plan hardcopy was observed onsite.</li> </ul>                                                                                                                                                          |
| Noise and vibration                | Implement standard noise mitigation<br>measures during construction.                                                                                                                                  | Construction Noise and Vibration Management Sub<br>Plan was prepared.                                                                                                                                                                    |
|                                    | <ul> <li>Aircraft noise intrusion through the building<br/>facades will be required to be controlled<br/>such that the design internal sound levels<br/>listed in AS 2021 can be achieved.</li> </ul> | <ul> <li>Hansen Yuncken stated that no noise or vibration<br/>complaints have been received.</li> </ul>                                                                                                                                  |
|                                    |                                                                                                                                                                                                       | <ul> <li>No unacceptable noise was observed during the<br/>Audit that would require mitigation.</li> </ul>                                                                                                                               |
|                                    |                                                                                                                                                                                                       | <ul> <li>Hansen Yuncken stated that respite periods do<br/>occur during noisy works however, noting that<br/>noisy works have been mostly completed.</li> </ul>                                                                          |
|                                    |                                                                                                                                                                                                       | <ul> <li>No rock breaking was observed during the audit,<br/>noting the bulk of the earthworks have been<br/>completed.</li> </ul>                                                                                                       |
|                                    |                                                                                                                                                                                                       | <ul> <li>Hansen Yuncken stated that plant is fitted with<br/>quackers.</li> </ul>                                                                                                                                                        |
|                                    |                                                                                                                                                                                                       | <ul> <li>Hansen Yuncken stated that HY conduct periodic<br/>inspections to confirm that the equipment is<br/>maintained. A number of maintenance records<br/>were reviewed.</li> </ul>                                                   |
|                                    |                                                                                                                                                                                                       | <ul> <li>Regular project updates are available on the project website.</li> </ul>                                                                                                                                                        |
|                                    |                                                                                                                                                                                                       | White Noise Acoustics Aconex correspondence<br>(5/6/2023) WHNA-GCOR-000004: Re: Jindabyne<br>Education Campus – Aircraft Noise Intrusion (SSD<br>item G196), provides a statement that the<br>proposed design will meet the requirement. |