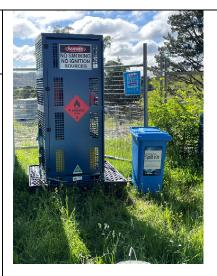

**Table 3.5. Environmental Impact Assessment** 

| Environmental Aspect        | Requirement                                                                                                                                                                                              | Auditor's Review                                                                                                                                                                                                                                                                                                                                                                                                                                                                                                                                                                                                                                                                                                                                                                                                                                                                          |
|-----------------------------|----------------------------------------------------------------------------------------------------------------------------------------------------------------------------------------------------------|-------------------------------------------------------------------------------------------------------------------------------------------------------------------------------------------------------------------------------------------------------------------------------------------------------------------------------------------------------------------------------------------------------------------------------------------------------------------------------------------------------------------------------------------------------------------------------------------------------------------------------------------------------------------------------------------------------------------------------------------------------------------------------------------------------------------------------------------------------------------------------------------|
| Environmental amenity       | Implement standard measures to reduce light spill to surrounding properties                                                                                                                              | At the time of Audit, external lighting had not yet<br>been installed. No light spill observed.                                                                                                                                                                                                                                                                                                                                                                                                                                                                                                                                                                                                                                                                                                                                                                                           |
| Transport and accessibility | <ul> <li>Finalise and implement construction traffic management plan.</li> <li>Implement the School Transport Plan to address the Impact of increased vehicular traffic during the operation.</li> </ul> | <ul> <li>Construction Pedestrian and Traffic Management Plan was prepared to manage traffic and pedestrian movements during construction work.</li> <li>No complaint or incident reported to date.</li> <li>During the Audit, the public road was not obstructed.</li> <li>Safe movement of earthwork equipment was observed. No traffic movement observed on or off site during the inspection.</li> <li>Driver licenses recorded in the Hammertech were sighted.</li> <li>Speed limit signs were observed on site during site inspection.</li> <li>No notable occurrence of soil/silt was observed on roads at the time of the site inspection.</li> <li>All construction vehicles were observed to be contained wholly within the site.</li> <li>Works were observed to be contained within site during the site inspection. As such, no traffic controllers were required.</li> </ul> |