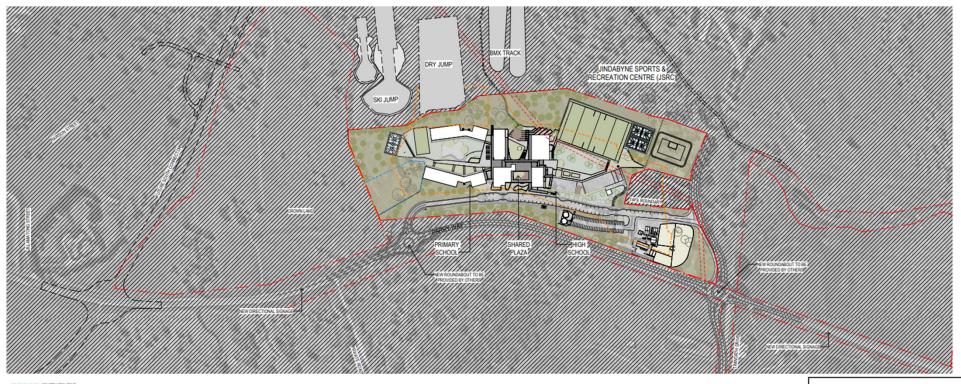

The boundary of the site covered by this IEA is provided in Appendix A.

This audit is the third IEA of the construction phase for the project. The purpose of the IEA is to provide an independent and objective assessment of the environmental performance and compliance of the construction phase (between September 2023 and March 2024).

The boundary of the site covered by this IEA is provided in Appendix A.

#### 1.4.1 Audit Scope (Physical and Temporal Boundaries)

The physical and temporal boundaries of the current IEA are as follows:

 Physical boundary: The site is located in part of Lot 1 and Lot 2 DP 1294413 (previously referred as Lot 101 DP1019527). The boundary of this Audit is shown in the site plan included in Appendix A. The site is currently a construction site. The Audit also included observation of the surrounding area.