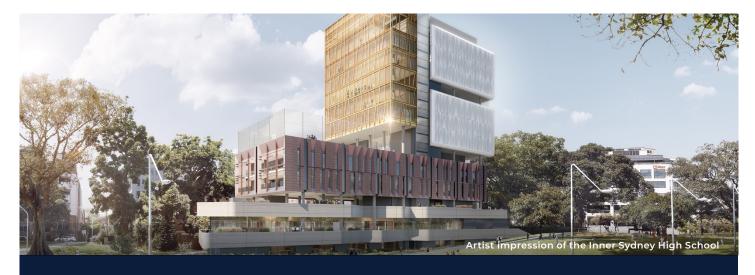

#### **Construction Update**

Construction of the new Inner Sydney High School is well underway including:

- Main construction works on the new building with the lift tower starting to rise.
- Basement concrete slab pour (nearing completion).
- Refurbishment works in the heritage buildings, including the installation of new wiring and cabling.
- Works in Prince Alfred Park to reinstate the footpath and remediate an area temporarily used by the project team to facilitate drainage works.