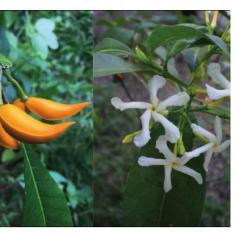

## Proposed Planting Mix 03

1 MIRBELIA RUBIFOLIA - HEATH MIRBELIA
2 DIANELLA CAERULEA - FLAX LILY
3 CASUARINA GLAUCA - COUSIN IT
4 DOODIA MEDIA - RASP FERN
5 VIOLA HEDERACEAE - NATIVE VIOLET
6 DIANELLA CAERULEA - FLAX LILY

| 1 |   |
|---|---|
| 3 |   |
| 5 | 6 |