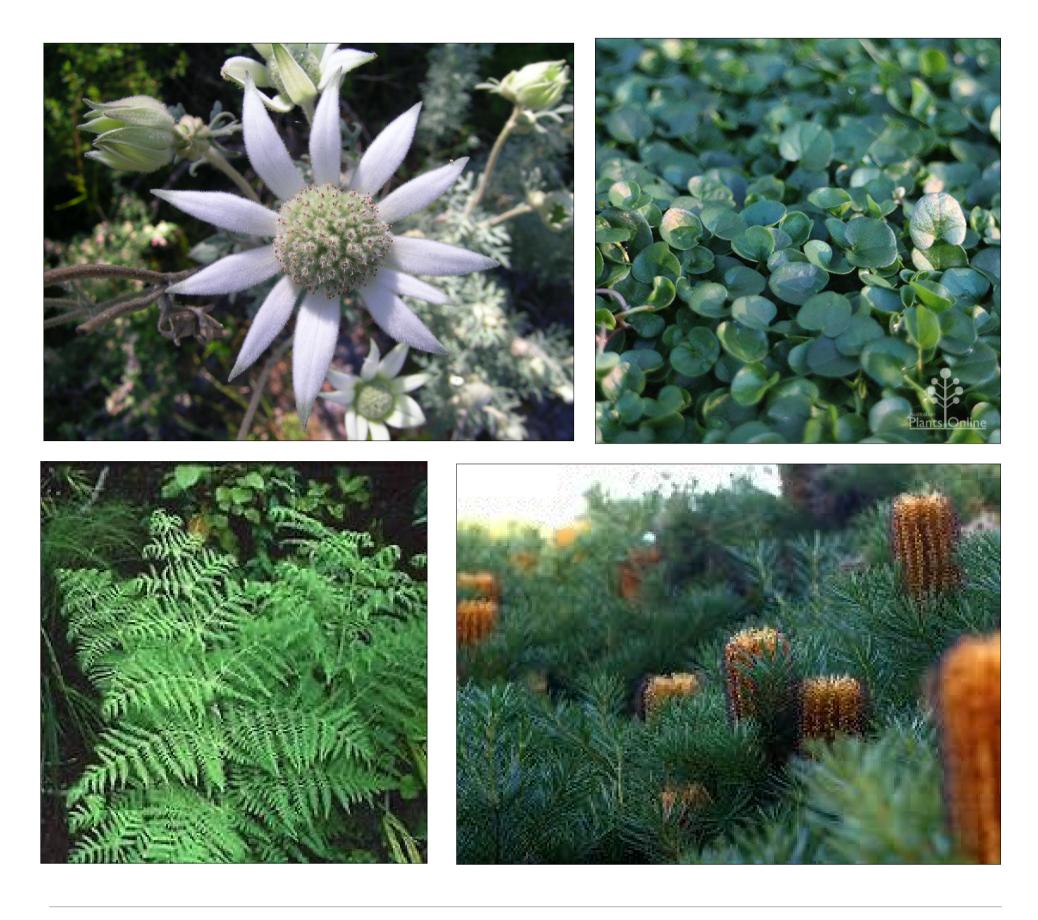

# Proposed Planting Mix 02

- 1 ACTINOTUS HELIANTHII FLANNEL FLOWER
- 2 DICHONDRA REPENS SILVER FALLS
- 3 PTERIDIUM ESCULENTUM AUSTRAL BRACKEN
- 4 BANKSIA SPINULOSA BIRTHDAY CANDLES

0.5 GENERAL NOTES

- CONTRACTOR BEFORE PROCEEDING WITH THE WORK.
  ALL LEVELS RELATIVE TO 'AUSTRALIAN HEIGHT DATUM'.
  DO NOT SCALE DRAWINGS.
- o DO NOT SCALE DRAWINGS. USE FIGURED DIMENSIONS ONLY.