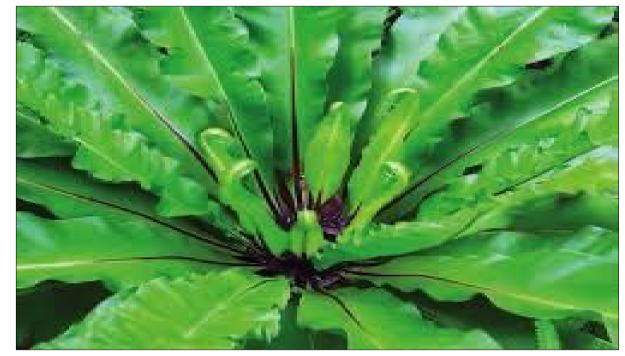

# **Proposed Planting Mix 04**

1 LINOSPADEX MONOSTAYCHA - WALKING STICK PALM
2 TASMANIA INSIPIDA - BRUSH PEPPER
3 TABEMAEMONTANA PANDACAQUI - BANANA BUSH
4 HIBISCUS SPLNDENS - PINK HIBISCUS
5 ALPINIA ARUNDUNLLIANA - NATIVE GINGER
6 ADIANTUM FORMOSUM - BLACK STEMMED MAIDENHAIR
7 ADIANTUM - HISPIDIUM - ROUGH MAIDENHAIR
8 MELASTOMA AFINNE - NATIVE LASSIANDRA
9 VIOLA HEDERACEAE - NATIVE VIOLET
10 ASPLENIUM NIDUS - BIRD'S NEST FERM=N

|   | 2  | 3 |
|---|----|---|
|   | 4  |   |
| 6 | 7  | 8 |
| ) | 10 | ) |