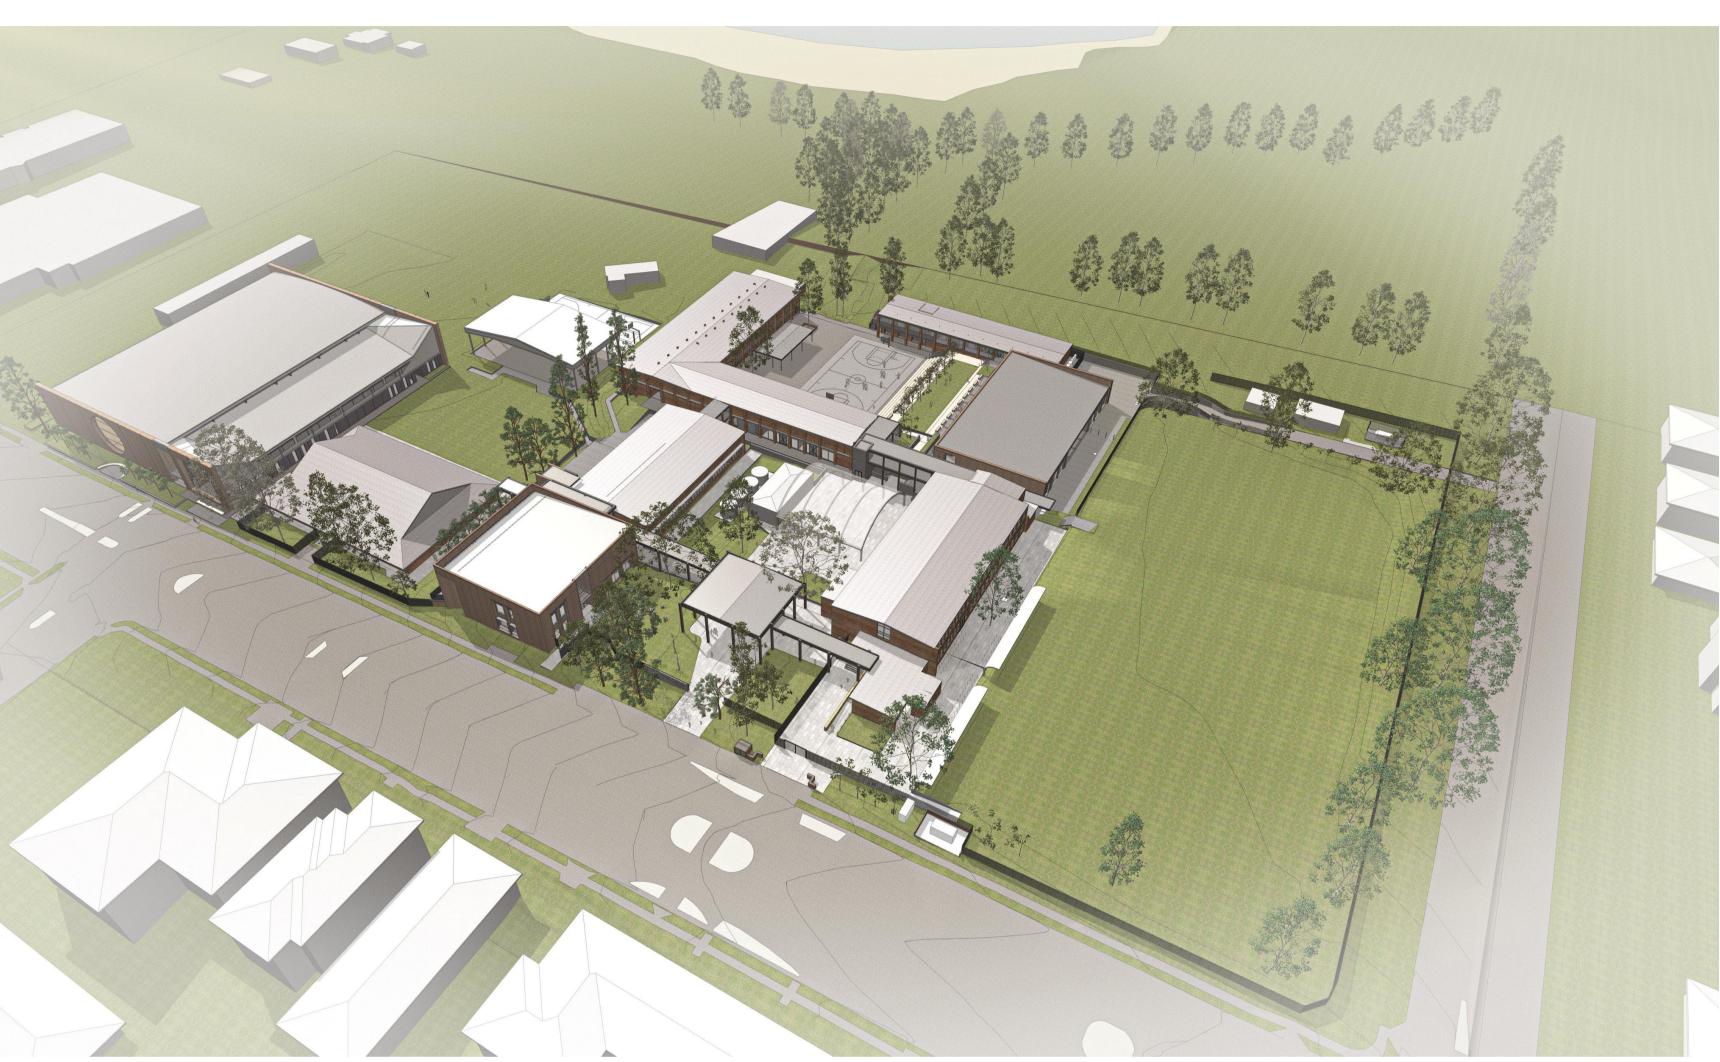

r similar approved                                                                                   |
| TB1       | Plattform benches              | Avalon Platform Bench<br>1200mm long x 1200 wide<br>Spotted Gum Timber Battens Powdercoated Frame: Woodland Grey                                                                       |
| TGSI      | Tactile Indicators             | Stainless steel tactile indicators.<br>To provide compliant contrast                                                                                                                   |
|           | Wall lighting                  | Round recessed wall light to illuminate stairs either side of each stair to meet compliant safety lighting                                                                             |



| BOTANICAL NAME                                                                                                                                                                                                                                                        |                                                                                                                                             |
|-----------------------------------------------------------------------------------------------------------------------------------------------------------------------------------------------------------------------------------------------------------------------|-----------------------------------------------------------------------------------------------------------------------------