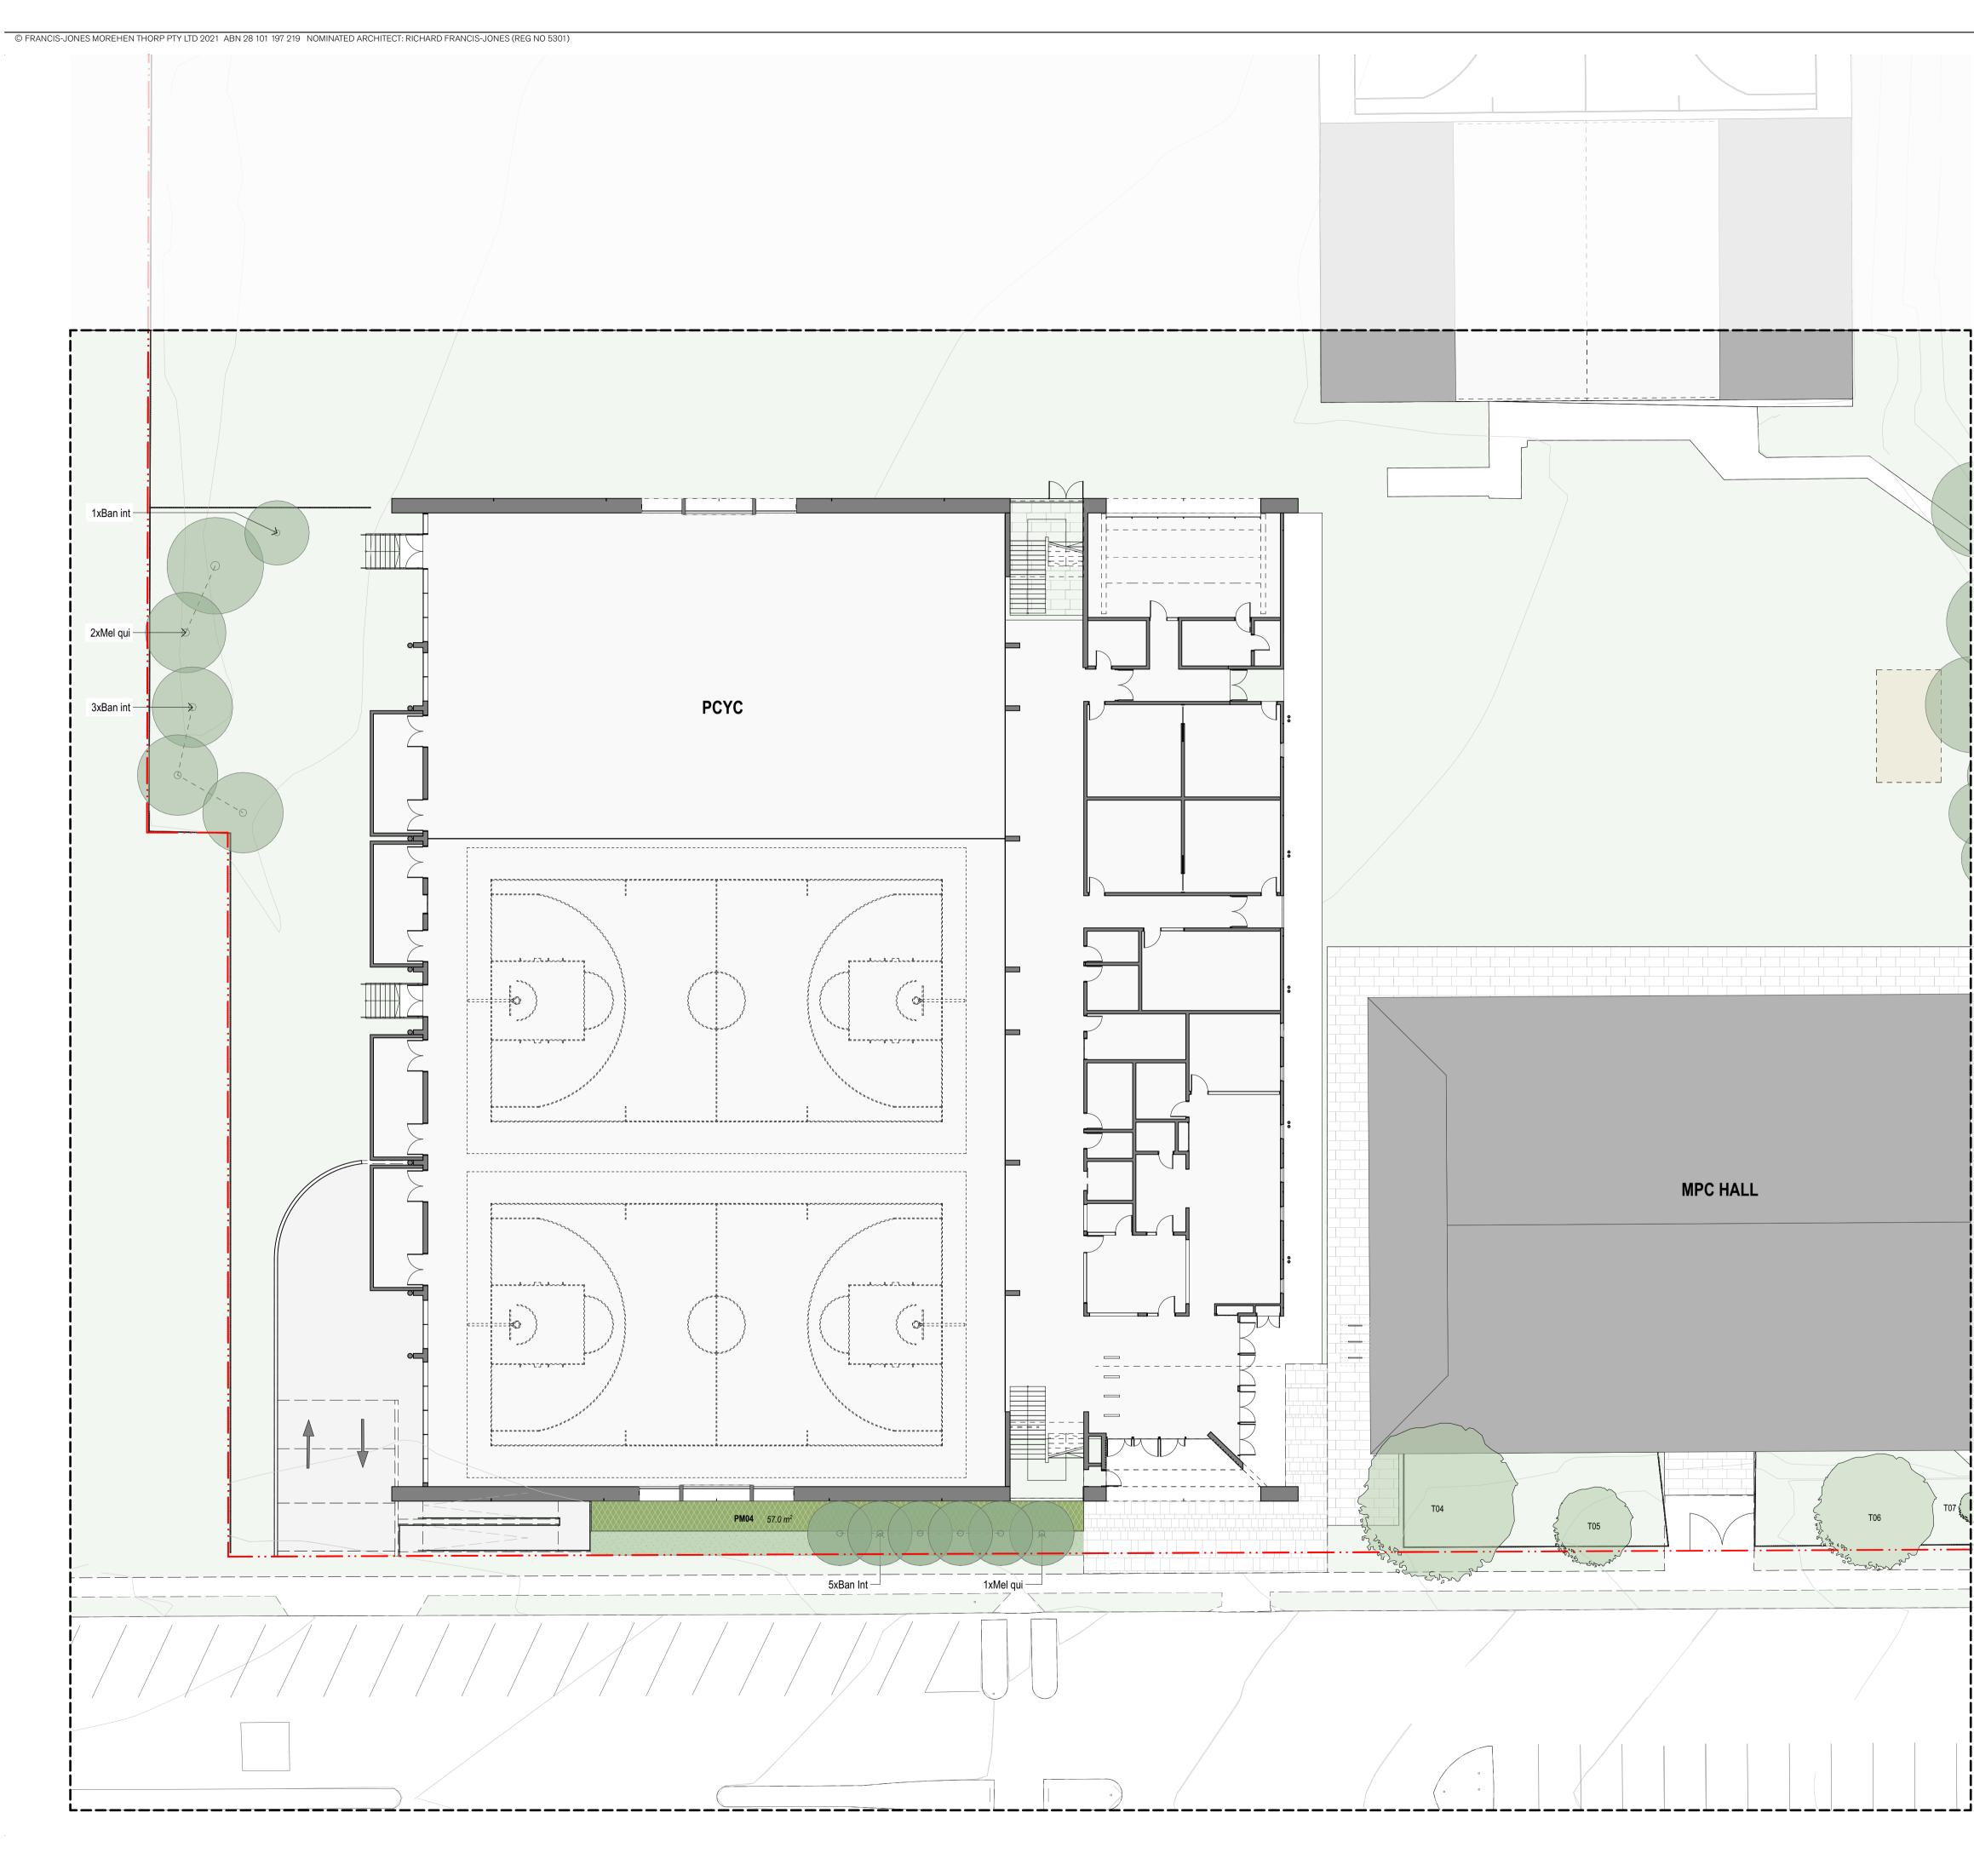

fjmt

fjmt studio architecture interiors landscap sydney melbourne uk Level 5, 70 King Street **t** +61 2 9251 7077 **w** fjmtstudio.com

\_\_\_\_\_ project

Hastings Schools Port Macquarie Hastings Secondary College Port Macquarie NSW 2444 .

title Landscape General Arrangement Plans Landscape Plan - Zone 2 PCYC

| scale   | 1:200 @ A1 | first issued | 12/2/21  |
|---------|------------|--------------|----------|
| project | code       | sheet no.    | revision |
| HSPI    | Μ          | SSDA-810001  | 05       |