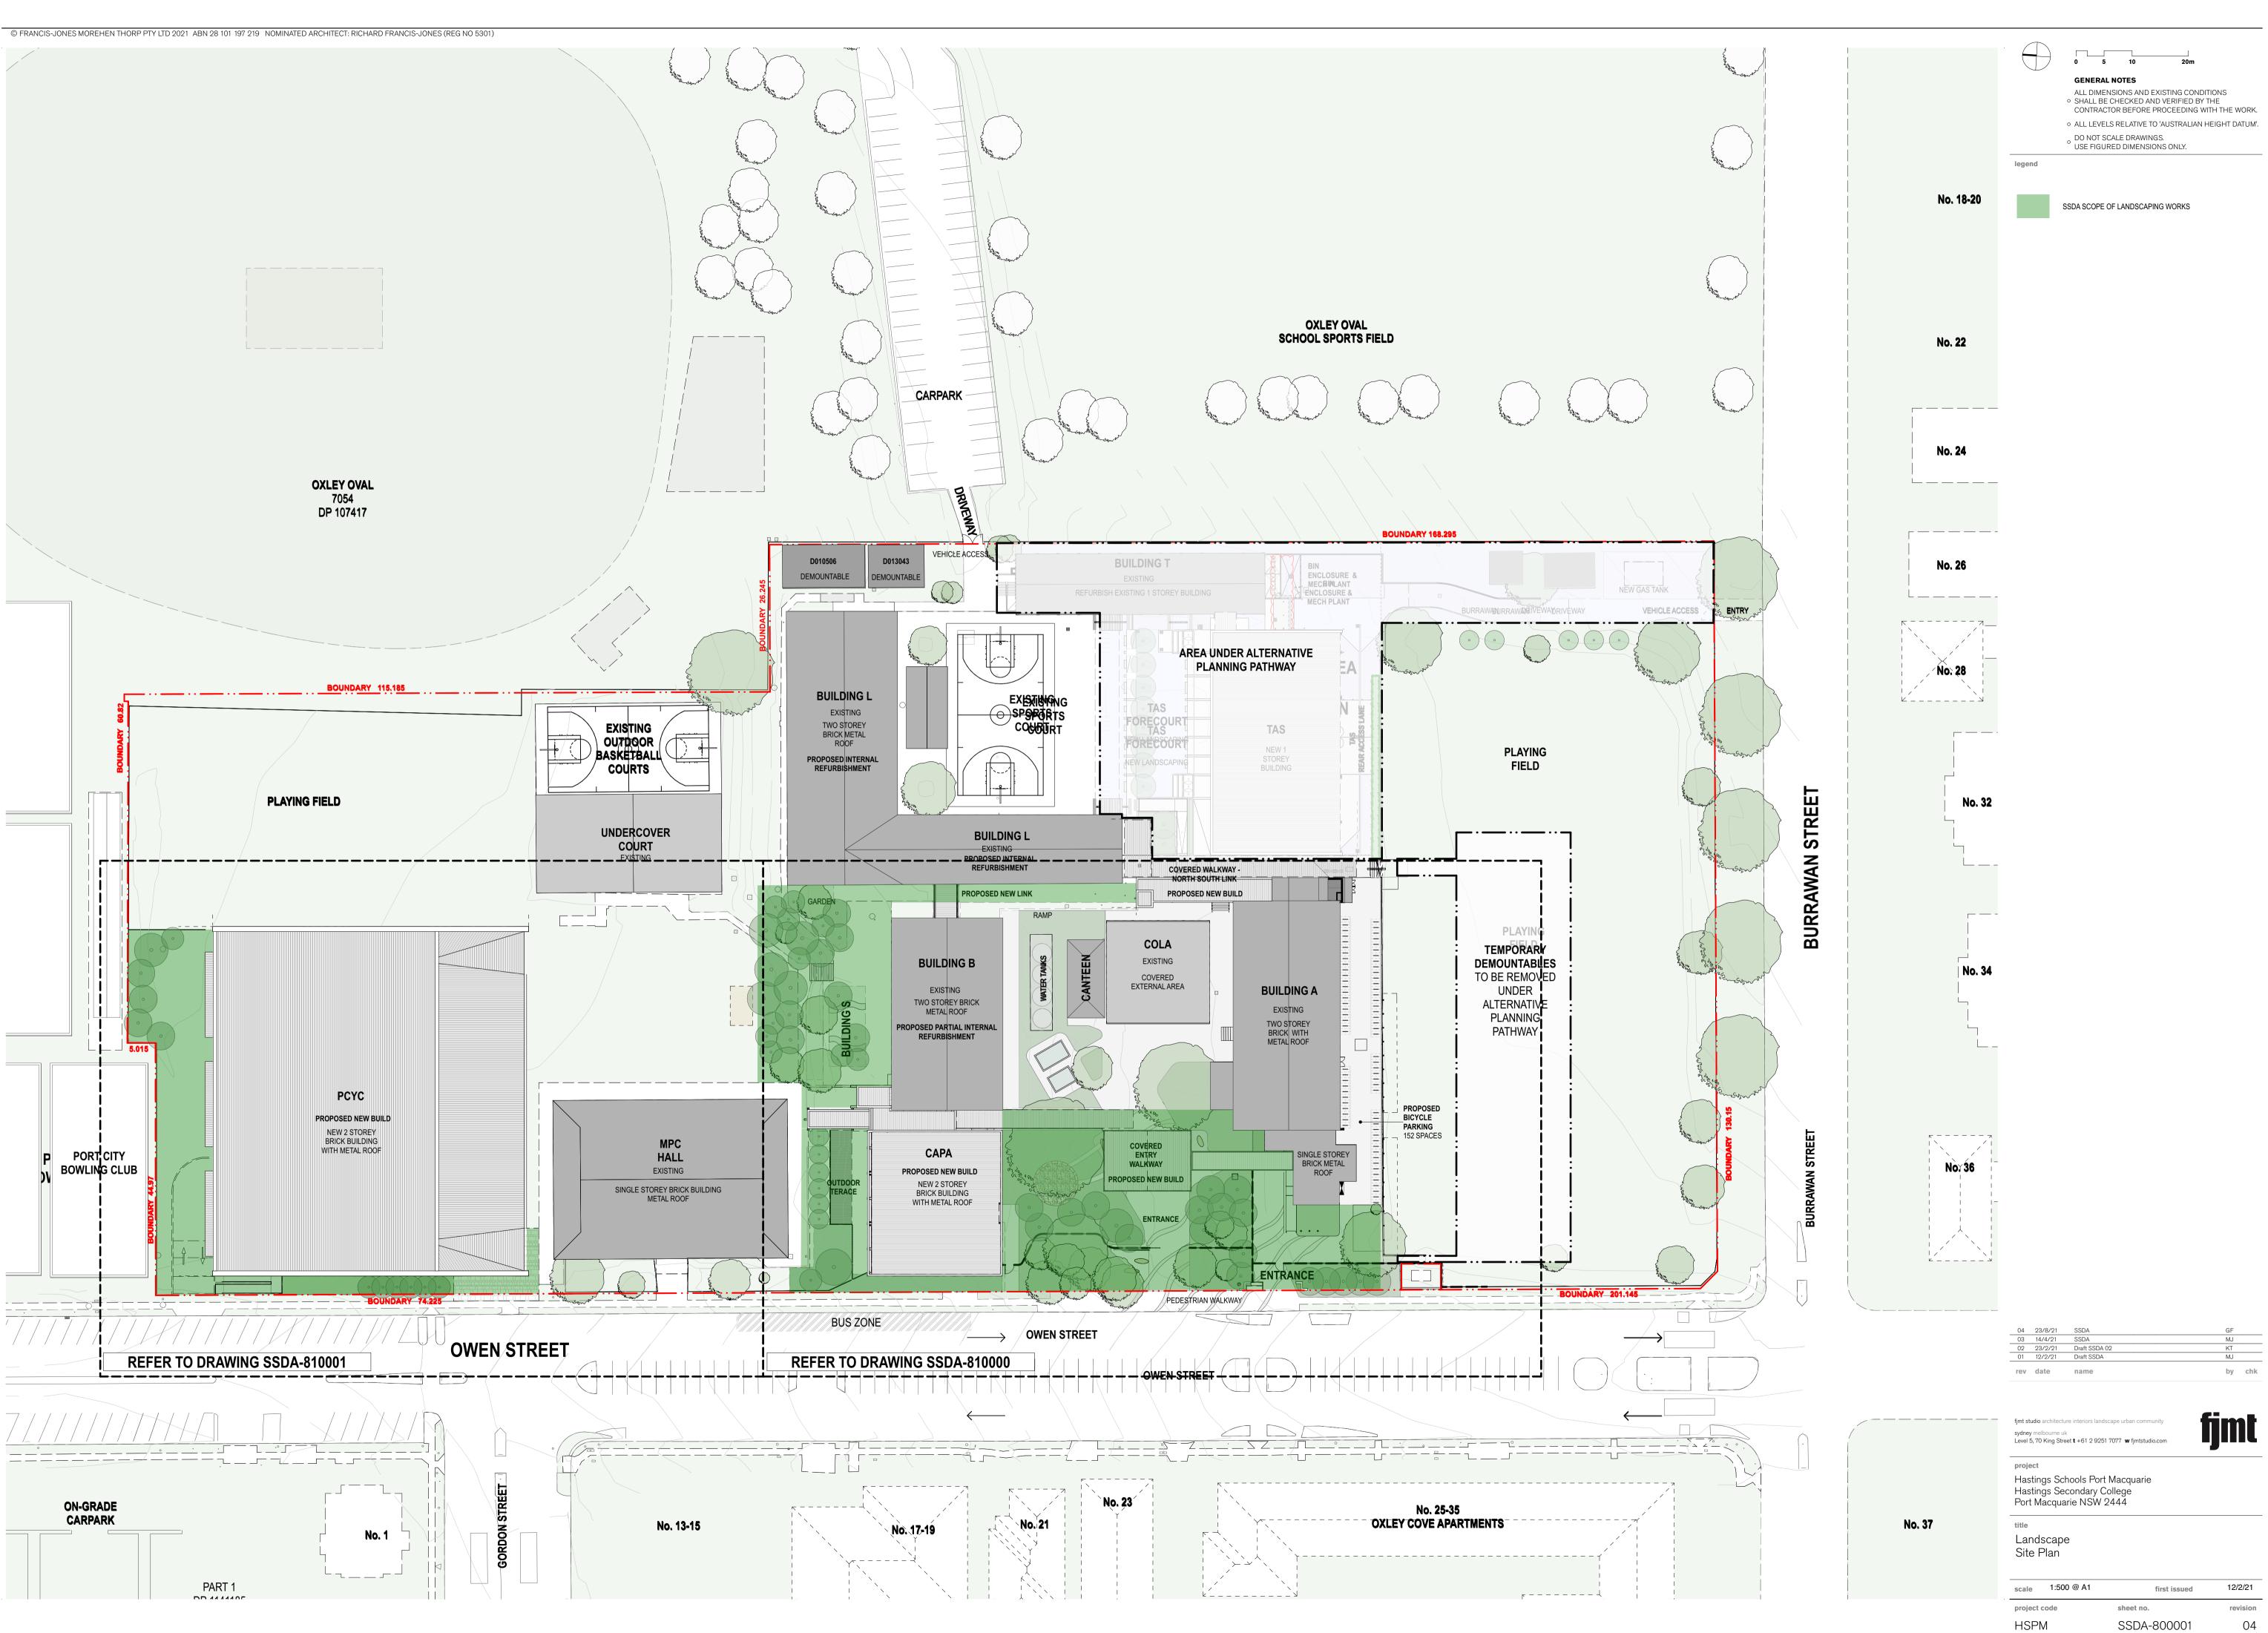

## fjmt Landscape SSDA Set

| 800000 Landscape        |                    |                                                     |    |
|-------------------------|--------------------|-----------------------------------------------------|----|
|                         | SSDA-800000        | Cover Sheet                                         | 04 |
|                         | SSDA-800001        | Site Plan                                           | 04 |
|                         | SSDA-800002        | Tree Management Plan - Tree Removal                 | 03 |
|                         | SSDA-800003        | Tree Management Plan - Proposed                     | 04 |
| 810000 Landscape Gener  | ral Arrangement Pl | ans                                                 |    |
|                         | SSDA-810000        | Landscape Plan - Zone 1 School Entry & CAPA         | 04 |
|                         | SSDA-810001        | Landscape Plan - Zone 2 PCYC                        | 05 |
| 830000 Landcape Section | าร                 |                                                     |    |
|                         | SSDA-830000        | Landscape Sections - 1: 50 @ A1                     | 04 |
| 850000 SSDA Landscape   | 3D Perspective Vi  | ews                                                 |    |
|                         | SSDA-850000        | Entry Perspective Views                             |    |
|                         | SSDA-850501        | OPT 1 - Landscape Plan - Zone 1 School Entry & CAPA | 02 |
| 880000 Landscape Planti | ng Plans           |                                                     |    |
|                         | SSDA-880001        | Planting Plan - Zone 1 School Entry & CAPA          | 03 |
|                         | SSDA-880002        | Planting Plan - Zone 2 PCYC                         | 03 |
|                         | SSDA-880050        | Planting Palette and Schedule - 1 of 2              | 03 |
|                         | SSDA-880051        | Planting Palette and Schedule - 2 of 2              | 02 |