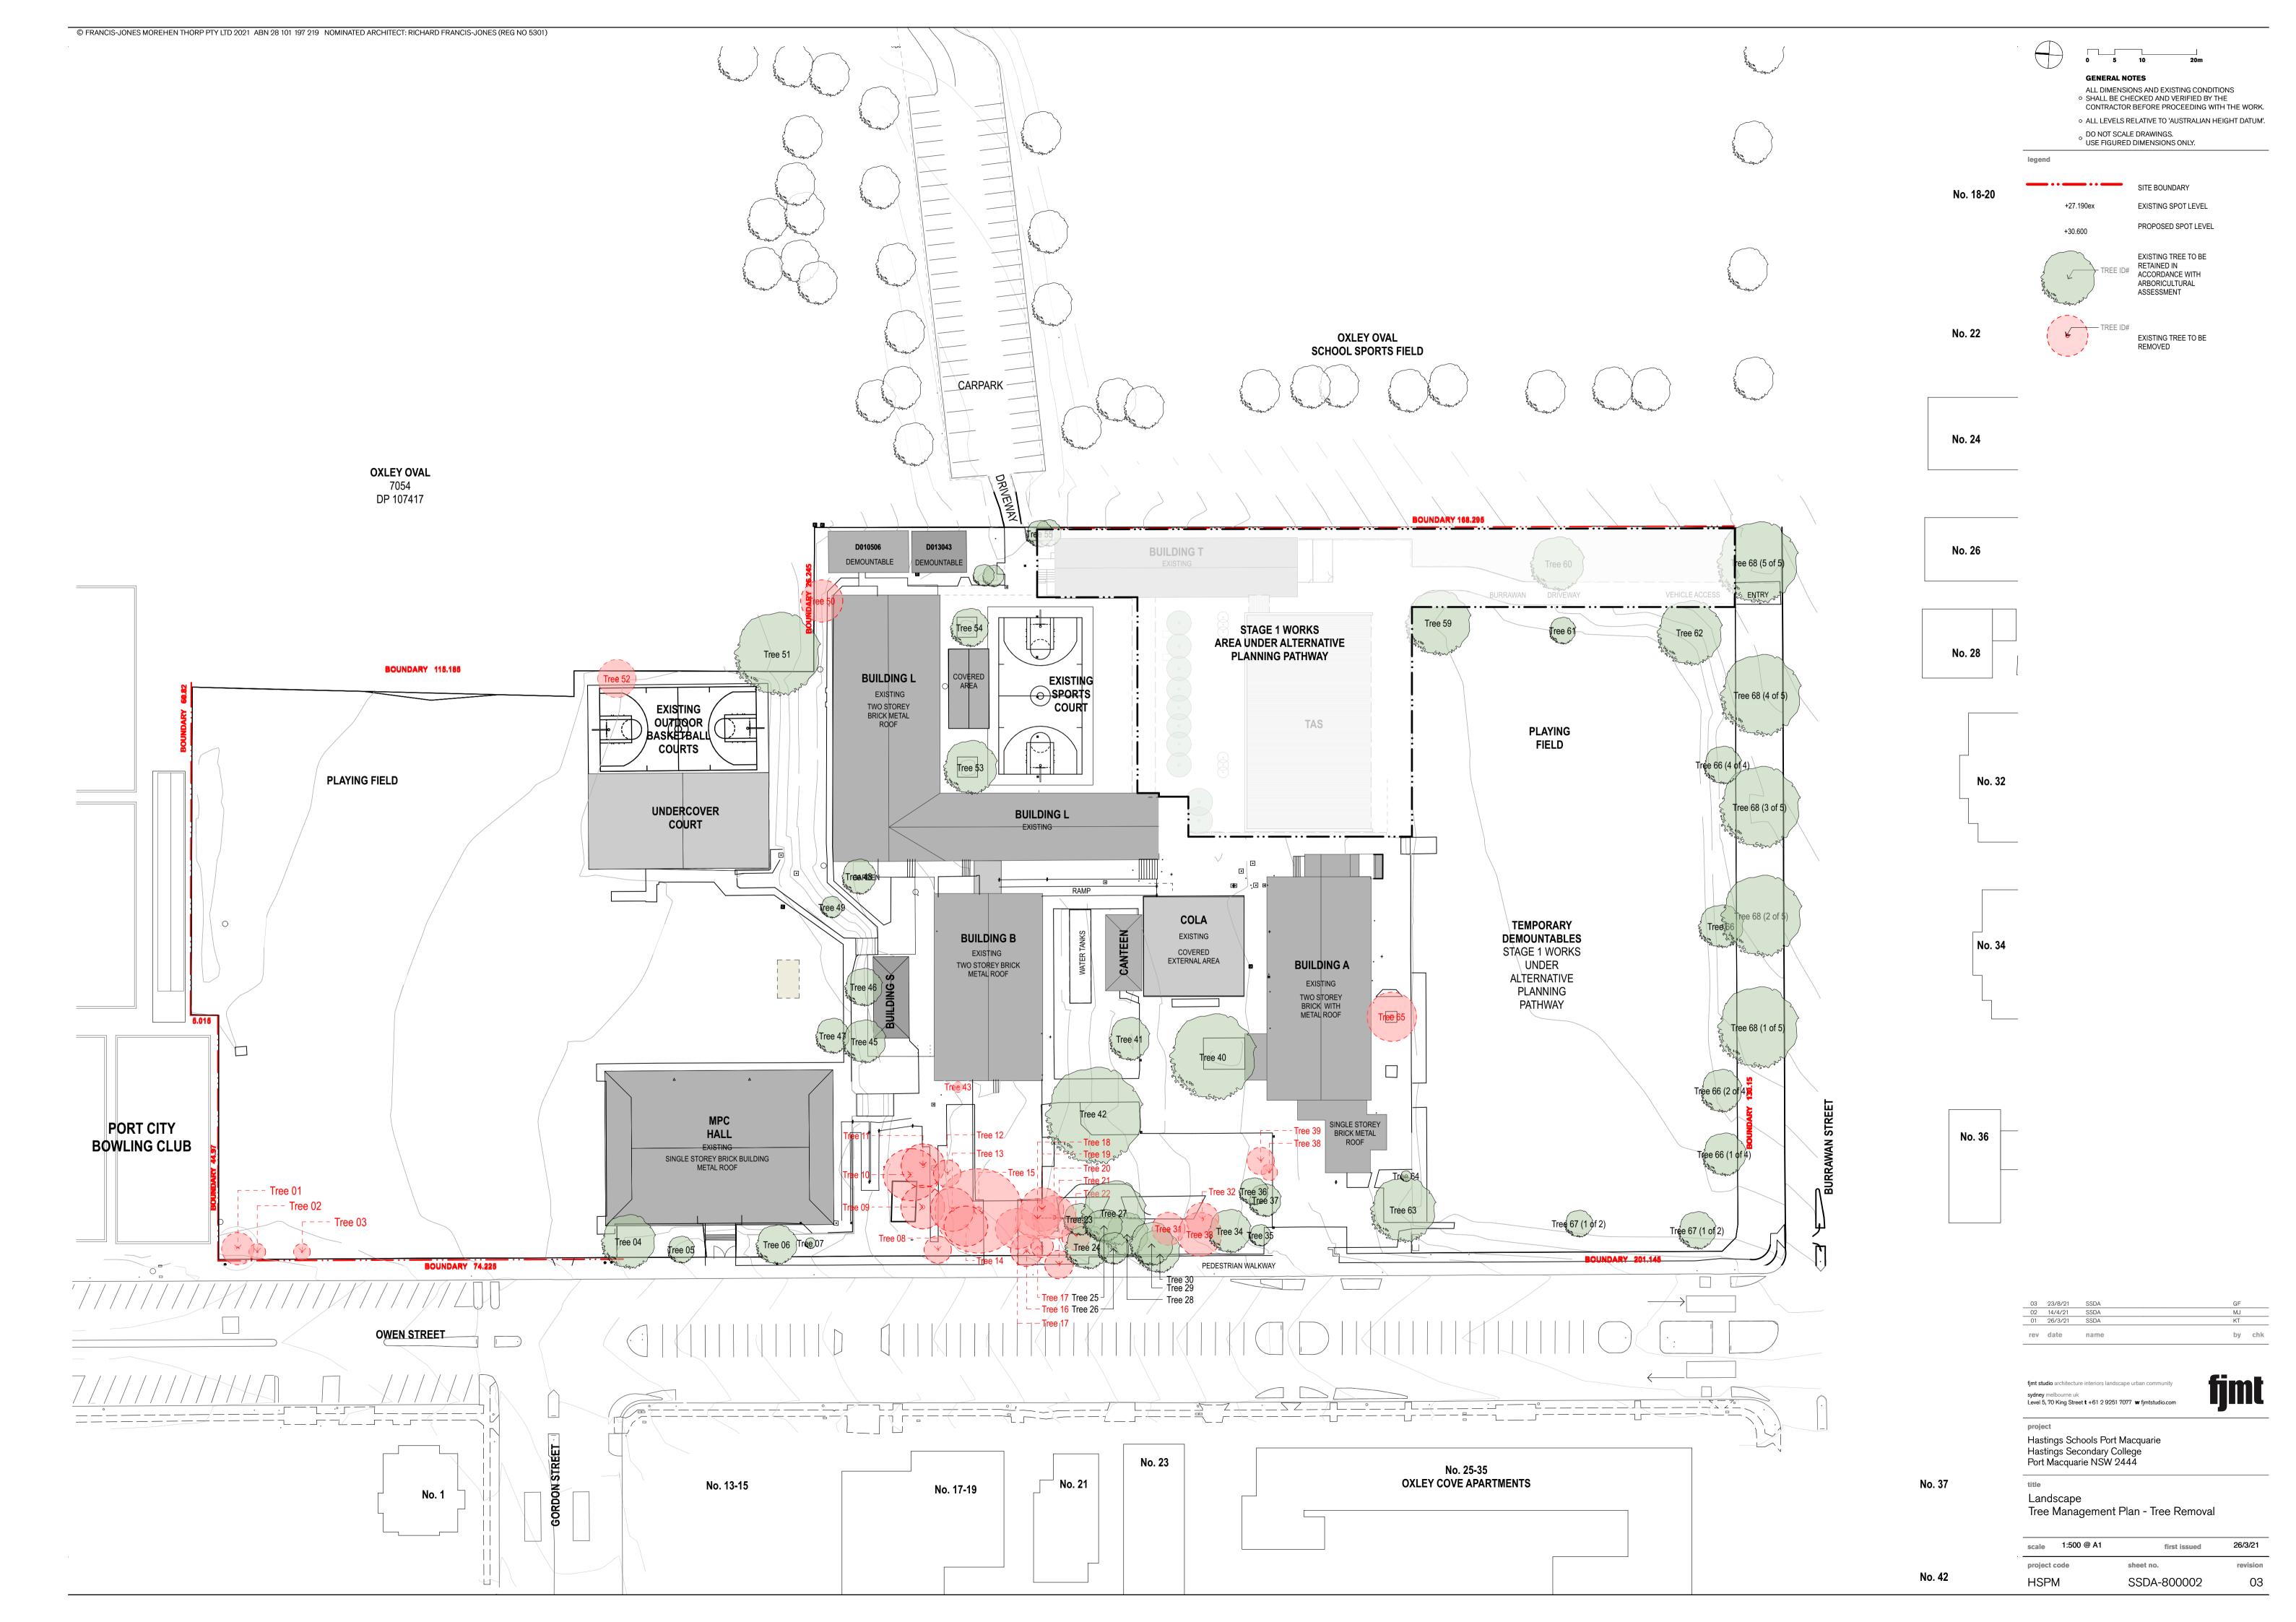

### TREE PROTECTION

In order to ensure the retention of the trees to be retained the following measures are to be taken in accordance with the Arboricultural Assessment

NOMINAL STORMWATER SERVICES

Note: Detailed site investigation to be

undertaken to determine pathway to

ensure proposed tree retention.

TRENCHING ZONE.

All detailed architectural, building, engineering (structural, stormwater and drainage, services) and landscape documentation is to be developed to show the retention of these trees.

A qualified site arborist is to be engaged for the duration of the works to administer compliance with the conditions relating to trees on the site, with all the site staff to adhere to the arborists instructions.

The trees are to be physically protected by the installation of a steel mesh/ chainwire as specified by the site arborist. This fencing shall be installed prior to the commencement of construction works, and shall remain in place until all works are completed, with signage containing the following words: 'tree protection zone, do not enter, clearly displayed and permanently attached. Within this zone there is to be no storage of materials or machinery or site office/sheds, nor is cement to be mixed or chemicals spilt/disposed of and no stockpiling of soil or rubble. Any works required within this zone (only as approved on the construction certificate) shall be under the direction of, and to the satisfaction of, the site arborist.

All site services shall be located as far as practically possible from the trunks of all these trees, with any excavations within 5 metres of either trunk for footings, structures, services, pipes, stormwater infiltration systems etc. to be performed by hand, with any roots less than 50mm diamater encountered to be cut cleanly by hand and the affected area backfilled as soon as practically possible. Composted organic material (vitagrow landcure or similar equivalent) shall be provided to a depth of 100mm within the fenced off protection area, and shall be maintained for the duration of the works.

Arboricultural Assessment - Refer report by WOODVALE

| 01 | 23/2/21<br>date | Draft SSDA 02 | kt by chk |
|----|-----------------|---------------|-----------|
| 02 | 26/3/21         | SSDA          | KT        |
| 03 | 14/4/21         | SSDA          | MJ        |
| 04 | 18/8/21         | SSDA          | GF        |
|    |                 |               |           |