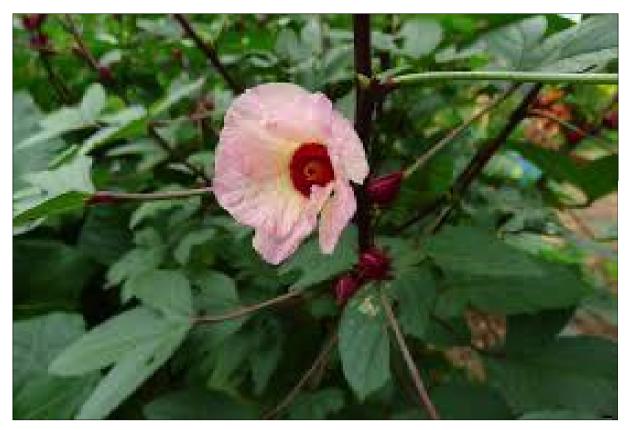

# **Proposed Planting Mix 04**

1 LINOSPADEX MONOSTAYCHA - WALKING STICK PALM
2 TASMANIA INSIPIDA - BRUSH PEPPER
3 TABEMAEMONTANA PANDACAQUI - BANANA BUSH
4 HIBISCUS SPLNDENS - PINK HIBISCUS
5 ALPINIA ARUNDUNLLIANA - NATIVE GINGER
6 ADIANTUM FORMOSUM - BLACK STEMMED MAIDENHAIR
7 ADIANTUM - HISPIDIUM - ROUGH MAIDENHAIR
8 MELASTOMA AFINNE - NATIVE LASSIANDRA
9 VIOLA HEDERACEAE - NATIVE VIOLET
10 ASPLENIUM NIDUS - BIRD'S NEST FERM=N

|   | 2  | 3 |
|---|----|---|
|   | 4  |   |
| 6 | 7  | 8 |
| ) | 10 | ) |