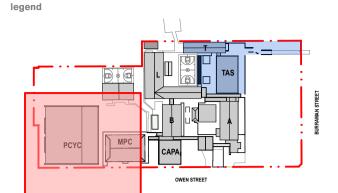

23/2/21

04

project code sheet no. HSPM

revision SSDA-800003

|            |                                                                |                                                        | ALL DIN<br>• SHALL<br>CONTR | RAL NOTES<br>MENSIONS AND EXISTING CONDI<br>BE CHECKED AND VERIFIED BY<br>ACTOR BEFORE PROCEEDING W<br>VELS RELATIVE TO 'AUSTRALIAN H | THE<br>ITH THE WOR |
|------------|----------------------------------------------------------------|--------------------------------------------------------|-----------------------------|---------------------------------------------------------------------------------------------------------------------------------------|--------------------|
|            |                                                                |                                                        | DO NO                       | CLEAR RELATIVE TO ASSISTENCE AND<br>SCALE DRAWINGS.<br>GURED DIMENSIONS ONLY.                                                         |                    |
|            |                                                                |                                                        | Yc                          | MPC CAPA<br>OWEN STREET                                                                                                               |                    |
|            |                                                                |                                                        |                             |                                                                                                                                       |                    |
|            |                                                                |                                                        |                             | BOUNDARY LINE<br>EXISTING TREES                                                                                                       |                    |
|            |                                                                | **************************************                 |                             | PROPOSED TREES                                                                                                                        |                    |
|            |                                                                | CODE                                                   |                             | ITEM                                                                                                                                  |                    |
|            |                                                                | ASP1<br>BAL1                                           |                             | Asphalt pavement<br>Balustrade                                                                                                        |                    |
|            |                                                                | BNCH1<br>CON1                                          | 1                           | Bench Type 1<br>Concrete Pavement Type 1                                                                                              |                    |
|            |                                                                | STAIR1                                                 | 1                           | Concrete Stairs                                                                                                                       |                    |
|            |                                                                | EDG1<br>EDG2                                           |                             | Edge type 1<br>Edge type 2                                                                                                            |                    |
|            |                                                                | EXGPC<br>FN2                                           | 0                           | External GPO<br>Vertical Blade Slat fence                                                                                             |                    |
|            |                                                                | FP1                                                    |                             | Flag Pole                                                                                                                             |                    |
|            |                                                                | GA1<br>GA2                                             |                             |                                                                                                                                       |                    |
|            |                                                                | GA3                                                    |                             |                                                                                                                                       |                    |
|            |                                                                | GRD1<br>GRV1                                           |                             | Grated Drain<br>Gravel                                                                                                                |                    |
|            |                                                                | HRX1                                                   |                             | External Single Handrail External Double Handrail                                                                                     |                    |
|            |                                                                | L1<br>MPB1                                             |                             | Handrail lighting<br>Mass planting 1                                                                                                  |                    |
|            |                                                                | MPB2<br>MPB3                                           |                             | Mass planting 2<br>Mass planting 3                                                                                                    |                    |
|            |                                                                | MPB4                                                   |                             | Mass planting 4                                                                                                                       |                    |
|            |                                                                | MUL1                                                   |                             | Mulch                                                                                                                                 |                    |
|            |                                                                | EXPAV<br>PAV1                                          |                             | Existing Paving to be retained<br>Precast bands                                                                                       |                    |
|            |                                                                | RW1<br>RW2                                             |                             | Wall Type 1<br>Wall Type 2                                                                                                            |                    |
|            |                                                                | TRF<br>TAP<br>IRRIGA                                   |                             | Turf<br>Hose tap<br>Drip Irrigation                                                                                                   |                    |
|            |                                                                |                                                        |                             | Dip ingauon                                                                                                                           |                    |
|            |                                                                | TD1<br>TB1                                             |                             | Timber Decking<br>Platform benches                                                                                                    |                    |
|            |                                                                | TRF                                                    |                             | Turf                                                                                                                                  |                    |
| RETAINED   |                                                                | TGSI<br>W1                                             |                             | Tactile Indicators Wall lighting                                                                                                      |                    |
|            |                                                                |                                                        |                             | weit Hightell Hg                                                                                                                      |                    |
| R RETAINED |                                                                |                                                        |                             |                                                                                                                                       |                    |
|            | TING RAMP RETAINED                                             |                                                        |                             |                                                                                                                                       |                    |
| EXI        |                                                                |                                                        |                             |                                                                                                                                       |                    |
|            | EXISTING FENCE RETAINED MAKE GOOD<br>CONNECTION WITH NEW FENCE |                                                        |                             |                                                                                                                                       |                    |
|            |                                                                | 04 23/8/21<br>02 14/4/21                               | SSDA<br>SSDA                |                                                                                                                                       | GF<br>MJ           |
|            |                                                                | 01 26/3/21<br>rev date                                 | SSDA<br>name                |                                                                                                                                       | KT<br>by c         |
|            |                                                                | fjmt studio architectu                                 | ire interiors la            | ndscape urban community                                                                                                               |                    |
|            |                                                                | sydney melbourne uk                                    | <                           | 251 7077 <b>w</b> fjmtstudio.com                                                                                                      | <b>ijm</b> l       |
|            |                                                                | project<br>Hastings Sch<br>Hastings Sec<br>Port Macqua | condary                     | College                                                                                                                               |                    |
|            |                                                                | title<br>Landscape<br>Landscape                        | e Gene<br>e Plan            | ral Arrangement Plans<br>- Zone 1 School Entry                                                                                        | s<br>& CAPA        |
|            |                                                                | scale 1:200                                            | 0 @ A1                      | first issued                                                                                                                          | 26/3/21            |
|            |                                                                | scale 1.20                                             |                             | III St ISSUEU                                                                                                                         | 20/0/21            |