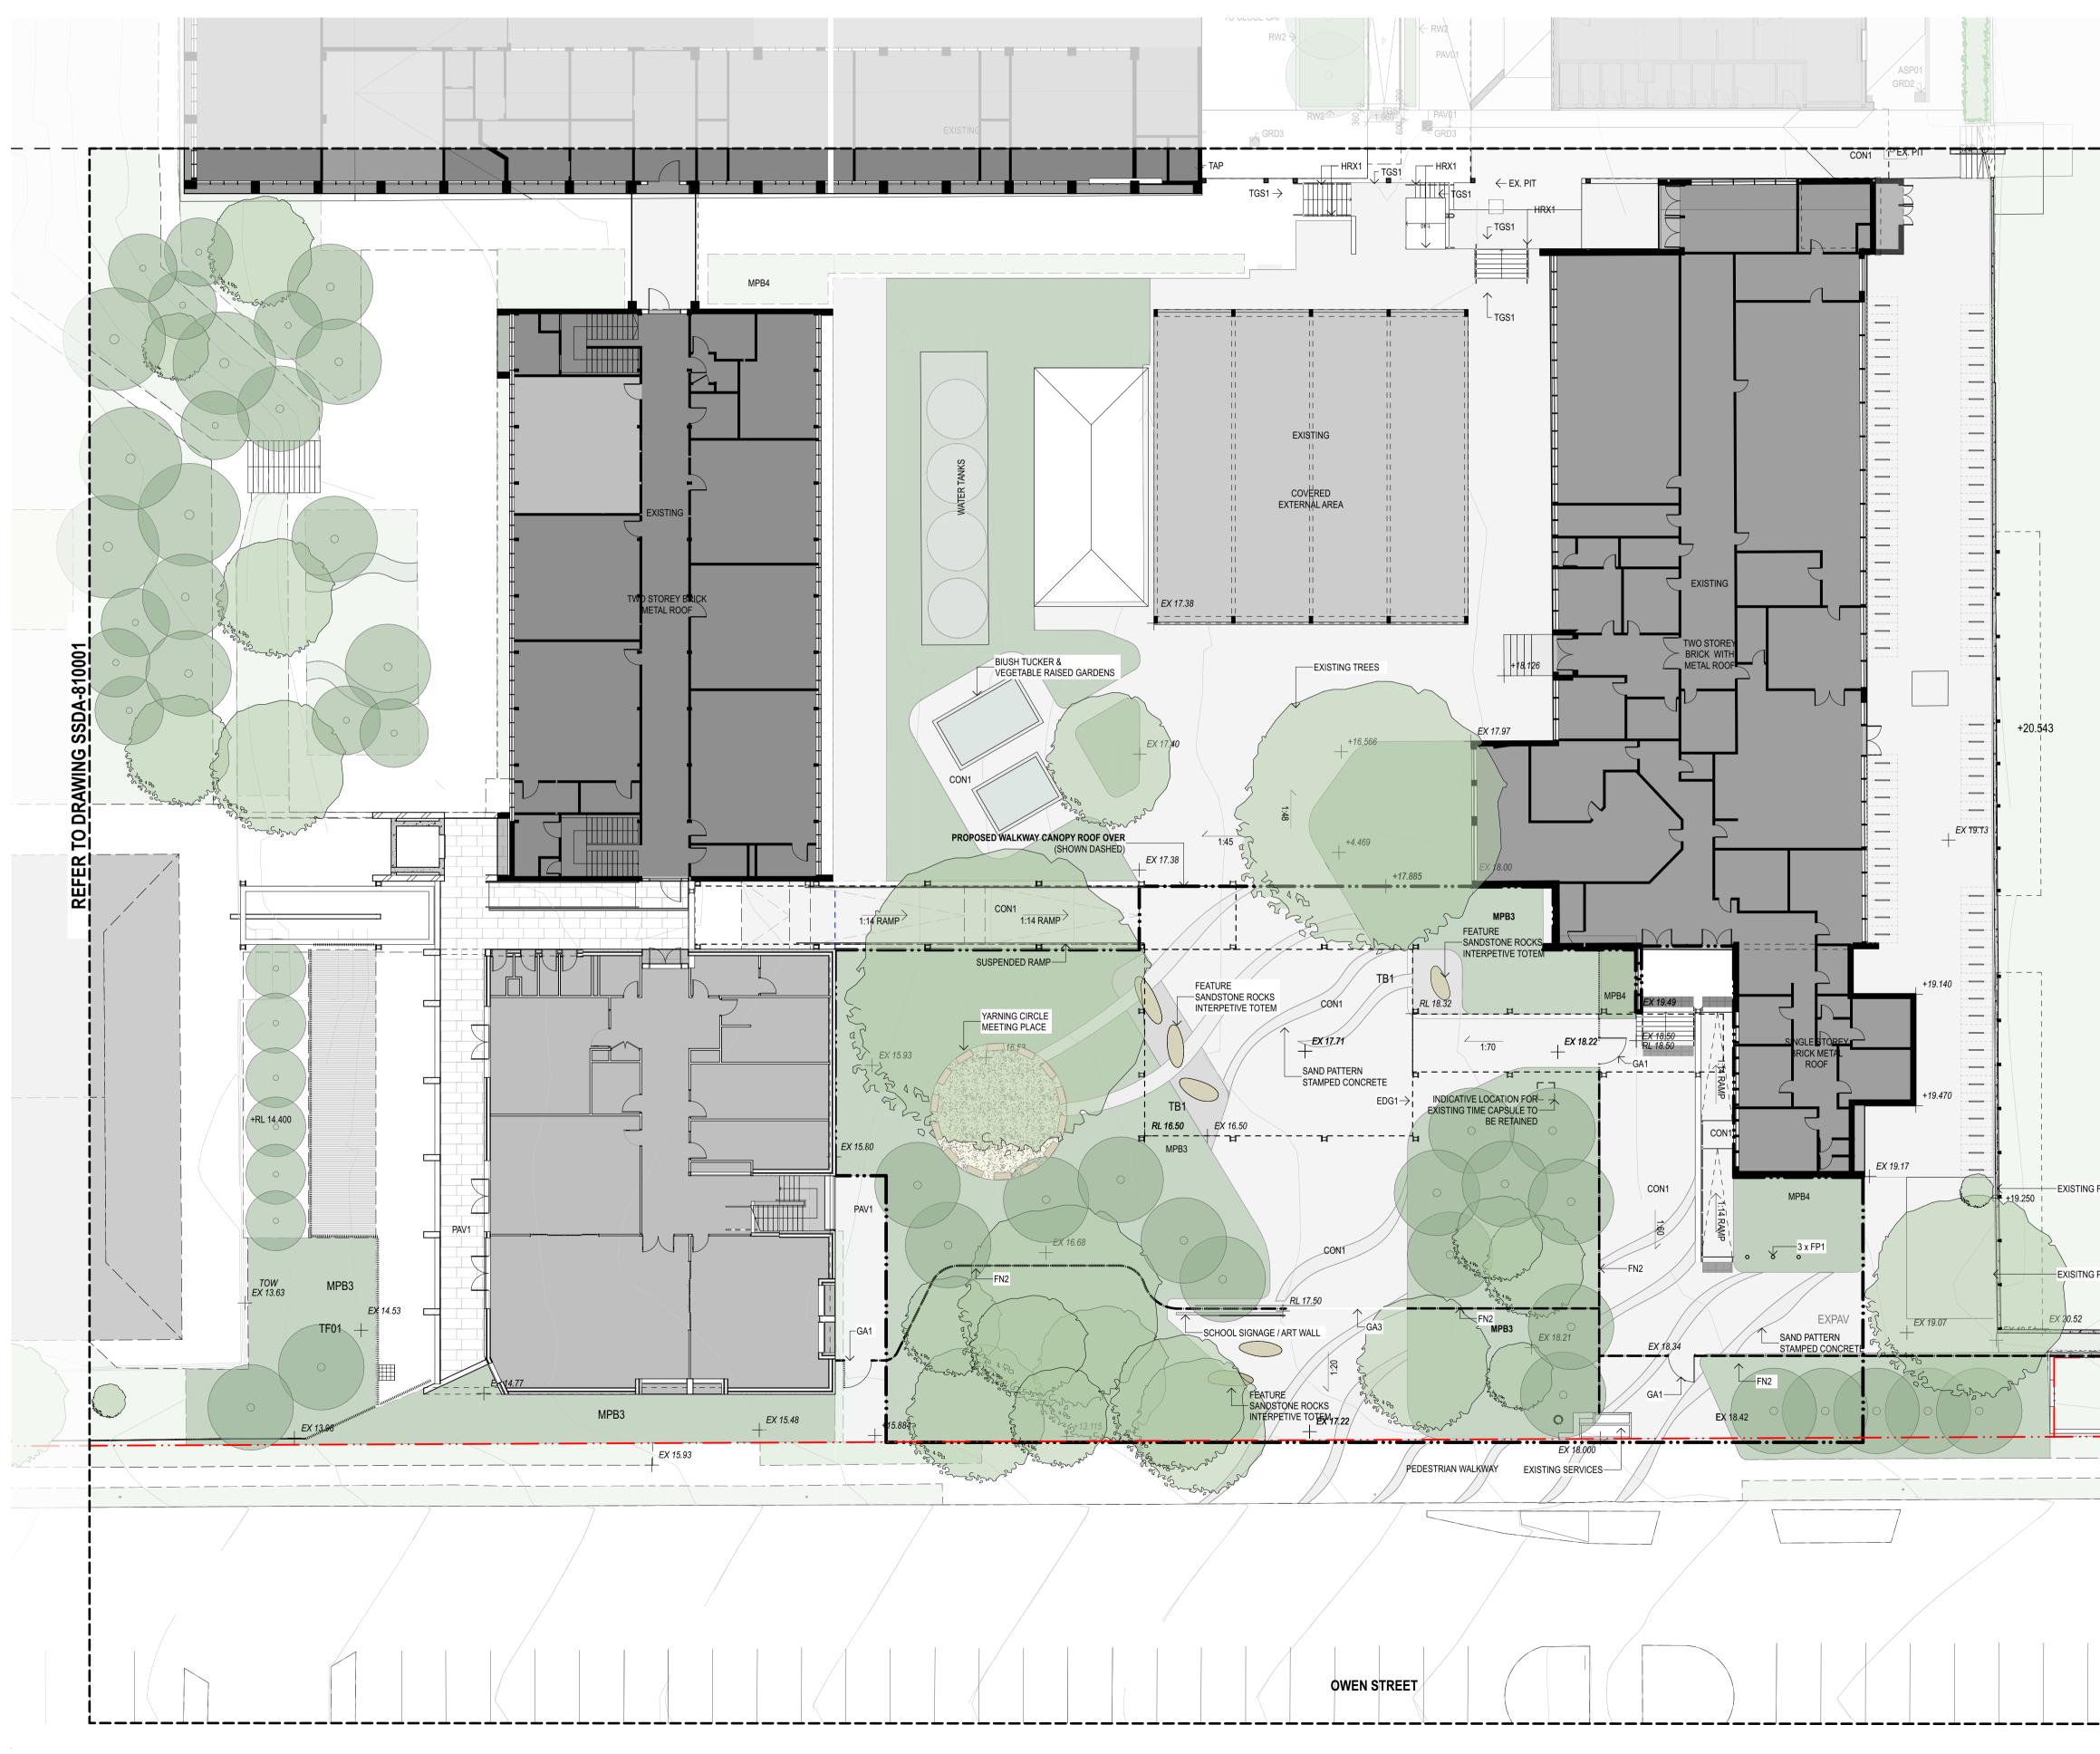

23/2/21

04

project code sheet no. HSPM

revision SSDA-800003

|            |                                                                |                                                        | ALL DIN<br>• SHALL<br>CONTR | RAL NOTES<br>MENSIONS AND EXISTING CONDI<br>BE CHECKED AND VERIFIED BY<br>ACTOR BEFORE PROCEEDING W<br>VELS RELATIVE TO 'AUSTRALIAN H | THE<br>ITH THE WOR |
|------------|----------------------------------------------------------------|--------------------------------------------------------|-----------------------------|---------------------------------------------------------------------------------------------------------------------------------------|--------------------|
|            |                                                                |                                                        | DO NO                       | CLEAR RELATIVE TO ASSISTENCE AND<br>SCALE DRAWINGS.<br>GURED DIMENSIONS ONLY.                                                         |                    |
|            |                                                                |                                                        | Yc                          | MPC CAPA<br>OWEN STREET                                                                                                               |                    |
|            |                                                                |                                                        |                             |                                                                                                                                       |                    |
|            |                                                                |                                                        |                             | BOUNDARY LINE<br>EXISTING TREES                                                                                                       |                    |
|            |                                                                | **************************************                 |                             | PROPOSED TREES                                                                                                                        |                    |
|            |                                                                | CODE                                                   |                             | ITEM                                                                                                                                  |                    |
|            |                                                                | ASP1<br>BAL1                                           |                             | Asphalt pavement<br>Balustrade                                                                                                        |                    |
|            |                                                                | BNCH1<br>CON1                                          | 1                           | Bench Type 1<br>Concrete Pavement Type 1                                                                                              |                    |
|            |                                                                | STAIR1                                                 | 1                           | Concrete Stairs                                                                                                                       |                    |
|            |                                                                | EDG1<br>EDG2                                           |                             | Edge type 1<br>Edge type 2                                                                                                            |                    |
|            |                                                                | EXGPC<br>FN2                                           | 0                           | External GPO<br>Vertical Blade Slat fence                                                                                             |                    |
|            |                                                                | FP1                                                    |                             | Flag Pole                                                                                                                             |                    |
|            |                                                                | GA1<br>GA2                                             |                             |                                                                                                                                       |                    |
|            |                                                                | GA3                                                    |                             |                                                                                                                                       |                    |
|            |                                                                | GRD1<br>GRV1                                           |                             | Grated Drain<br>Gravel                                                                                                                |                    |
|            |                                                                | HRX1                                                   |                             | External Single Handrail External Double Handrail                                                                                     |                    |
|            |                                                                | L1<br>MPB1                                             |                             | Handrail lighting<br>Mass planting 1                                                                                                  |                    |
|            |                                                                | MPB2<br>MPB3                                           |                             | Mass planting 2<br>Mass planting 3                                                                                                    |                    |
|            |                                                                | MPB4                                                   |                             | Mass planting 4                                                                                                                       |                    |
|            |                                                                | MUL1                                                   |                             | Mulch                                                                                                                                 |                    |
|            |                                                                | EXPAV<br>PAV1                                          |                             | Existing Paving to be retained<br>Precast bands                                                                                       |                    |
|            |                                                                | RW1<br>RW2                                             |                             | Wall Type 1<br>Wall Type 2                                                                                                            |                    |
|            |                                                                | TRF<br>TAP<br>IRRIGA                                   |                             | Turf<br>Hose tap<br>Drip Irrigation                                                                                                   |                    |
|            |                                                                |                                                        |                             | Dip ingauon                                                                                                                           |                    |
|            |                                                                | TD1<br>TB1                                             |                             | Timber Decking<br>Platform benches                                                                                                    |                    |
|            |                                                                | TRF                                                    |                             | Turf                                                                                                                                  |                    |
| RETAINED   |                                                                | TGSI<br>W1                                             |                             | Tactile Indicators Wall lighting                                                                                                      |                    |
|            |                                                                |                                                        |                             | weit Hightell Hg                                                                                                                      |                    |
| R RETAINED |                                                                |                                                        |                             |                                                                                                                                       |                    |
|            | TING RAMP RETAINED                                             |                                                        |                             |                                                                                                                                       |                    |
| EXI        |                                                                |                                                        |                             |                                                                                                                                       |                    |
|            | EXISTING FENCE RETAINED MAKE GOOD<br>CONNECTION WITH NEW FENCE |                                                        |                             |                                                                                                                                       |                    |
|            |                                                                | 04 23/8/21<br>02 14/4/21                               | SSDA<br>SSDA                |                                                                                                                                       | GF<br>MJ           |
|            |                                                                | 01 26/3/21<br>rev date                                 | SSDA<br>name                |                                                                                                                                       | KT<br>by c         |
|            |                                                                | fjmt studio architectu                                 | ire interiors la            | ndscape urban community                                                                                                               |                    |
|            |                                                                | sydney melbourne uk                                    | <                           | 251 7077 <b>w</b> fjmtstudio.com                                                                                                      | <b>ijm</b> l       |
|            |                                                                | project<br>Hastings Sch<br>Hastings Sec<br>Port Macqua | condary                     | College                                                                                                                               |                    |
|            |                                                                | title<br>Landscape<br>Landscape                        | e Gene<br>e Plan            | ral Arrangement Plans<br>- Zone 1 School Entry                                                                                        | s<br>& CAPA        |
|            |                                                                | scale 1:200                                            | 0 @ A1                      | first issued                                                                                                                          | 26/3/21            |
|            |                                                                | scale 1.20                                             |                             | III St ISSUEU                                                                                                                         | 20/0/21            |

- ALL DIMENSIONS AND EXISTING CONDITIONS SHALL BE CHECKED AND VERIFIED BY THE CONTRACTOR BEFORE PROCEEDING WITH THE WORK.
- ALL LEVELS RELATIVE TO 'AUSTRALIAN HEIGHT DATUM'. o DO NOT SCALE DRAWINGS. USE FIGURED DIMENSIONS ONLY.

| CODE             | ITEM                           |
|------------------|--------------------------------|
|                  |                                |
| ASP01            | Asphalt pavement               |
| BAL1             | Balustrade                     |
| BOL 1            | Bollard                        |
| BNCH             | Bench Type                     |
| BNCH1            | Bench Type 1                   |
| PAV01            | Concrete Pavement Type 1       |
| PAV02            | Brick bands                    |
| STAIR1           | Concrete Stairs                |
| STAIR2<br>STAIR3 |                                |
| EDG1             | Edge type 1                    |
| EDG2             | Edge type 2                    |
| EXGPO            | External GPO                   |
| FN2              | Vertical Blade Slat fence      |
| FP1              | Flagpole                       |
| GA1              | Gates                          |
| GA2              | Gates                          |
| GA3              | Gates                          |
| GRD1             | Grated Drain                   |
| GRD2             | Grated Drain (square)          |
| HRX1             | External Single Handrail       |
| HRX2             | External Double Handrail       |
| L1               | Handrail lighting              |
| MPB1             | Mass planting 1                |
| MPB2             | Mass planting 2                |
| MPB3             | Mass planting 3                |
| MPB4             | Mass planting 4                |
| MUL1             | Mulch Type 1                   |
| EXPAV            | Existing Paving to be retained |
| RW1              | Wall Type 1                    |
| RW2              | Wall Type 2                    |
| SNX1             | Stair nosing                   |
| TAP              | Hose tap                       |
| TRF              | Turf                           |
| TGSI             | Tactile Indicators             |
| W1               | Wall lighting                  |
|                  | ~ ~                            |

| - | 0.4      |                    |                             | GF     |
|---|----------|--------------------|-----------------------------|--------|
|   | 04       | 14/4/21            | SSDA                        | MJ     |
|   | 03       | 26/3/21            | SSDA                        | KT     |
|   | 02       | 23/2/21            | Draft SSDA 02               | KT     |
|   | 01       | 12/2/21            | Draft SSDA                  | MJ     |
|   | rev      | date               | name                        | by chk |
| - | 02<br>01 | 23/2/21<br>12/2/21 | Draft SSDA 02<br>Draft SSDA |        |

fjmt

fjmt studio architecture interiors landscap sydney melbourne uk Level 5, 70 King Street **t** +61 2 9251 7077 **w** fjmtstudio.com

\_\_\_\_\_ project

Hastings Schools Port Macquarie Hastings Secondary College Port Macquarie NSW 2444 .

title Landscape General Arrangement Plans Landscape Plan - Zone 2 PCYC

| scale   | 1:200 @ A1 | first issued | 12/2/21  |
|---------|------------|--------------|----------|
| project | code       | sheet no.    | revision |
| HSPI    | Μ          | SSDA-810001  | 05       |