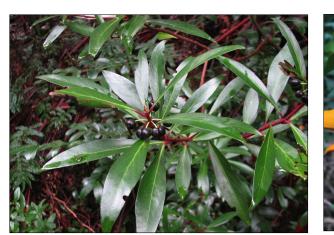

## Proposed Planting Mix 03

1 MIRBELIA RUBIFOLIA - HEATH MIRBELIA
2 DIANELLA CAERULEA - FLAX LILY
3 CASUARINA GLAUCA - COUSIN IT
4 DOODIA MEDIA - RASP FERN
5 VIOLA HEDERACEAE - NATIVE VIOLET
6 DIANELLA CAERULEA - FLAX LILY

| 1 |   |
|---|---|
| 3 |   |
| 5 | 6 |