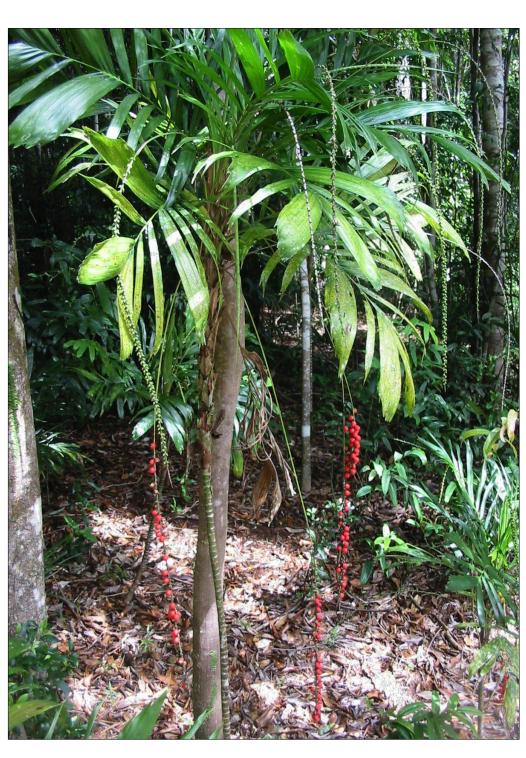

# **Proposed Planting Mix 04**

1 LINOSPADEX MONOSTAYCHA - WALKING STICK PALM
2 TASMANIA INSIPIDA - BRUSH PEPPER
3 TABEMAEMONTANA PANDACAQUI - BANANA BUSH
4 HIBISCUS SPLNDENS - PINK HIBISCUS
5 ALPINIA ARUNDUNLLIANA - NATIVE GINGER
6 ADIANTUM FORMOSUM - BLACK STEMMED MAIDENHAIR
7 ADIANTUM - HISPIDIUM - ROUGH MAIDENHAIR
8 MELASTOMA AFINNE - NATIVE LASSIANDRA
9 VIOLA HEDERACEAE - NATIVE VIOLET
10 ASPLENIUM NIDUS - BIRD'S NEST FERM=N