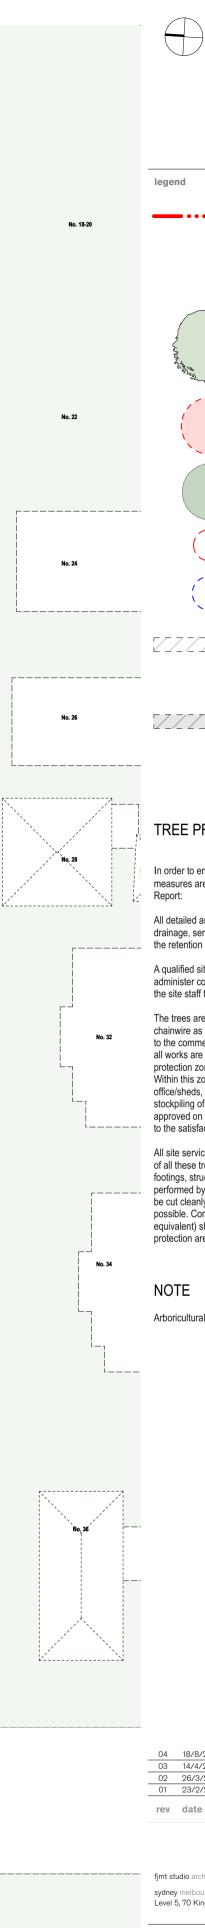

### TREE PROTECTION

In order to ensure the retention of the trees to be retained the following measures are to be taken in accordance with the Arboricultural Assessment

NOMINAL STORMWATER SERVICES

Note: Detailed site investigation to be

undertaken to determine pathway to

ensure proposed tree retention.

TRENCHING ZONE.

All detailed architectural, building, engineering (structural, stormwater and drainage, services) and landscape documentation is to be developed to show the retention of these trees.

A qualified site arborist is to be engaged for the duration of the works to administer compliance with the conditions relating to trees on the site, with all the site staff to adhere to the arborists instructions.

The trees are to be physically protected by the installation of a steel mesh/ chainwire as specified by the site arborist. This fencing shall be installed prior to the commencement of construction works, and shall remain in place until all works are completed, with signage containing the following words: 'tree protection zone, do not enter, clearly displayed and permanently attached. Within this zone there is to be no storage of materials or machinery or site office/sheds, nor is cement to be mixed or chemicals spilt/disposed of and no stockpiling of soil or rubble. Any works required within this zone (only as approved on the construction certificate) shall be under the direction of, and to the satisfaction of, the site arborist.

All site services shall be located as far as practically possible from the trunks of all these trees, with any excavations within 5 metres of either trunk for footings, structures, services, pipes, stormwater infiltration systems etc. to be performed by hand, with any roots less than 50mm diamater encountered to be cut cleanly by hand and the affected area backfilled as soon as practically possible. Composted organic material (vitagrow landcure or similar equivalent) shall be provided to a depth of 100mm within the fenced off protection area, and shall be maintained for the duration of the works.

Arboricultural Assessment - Refer report by WOODVALE

| 01 | 23/2/21<br>date | Draft SSDA 02 | kt by chk |
|----|-----------------|---------------|-----------|
| 02 | 26/3/21         | SSDA          | KT        |
| 03 | 14/4/21         | SSDA          | MJ        |
| 04 | 18/8/21         | SSDA          | GF        |
|    |                 |               |           |