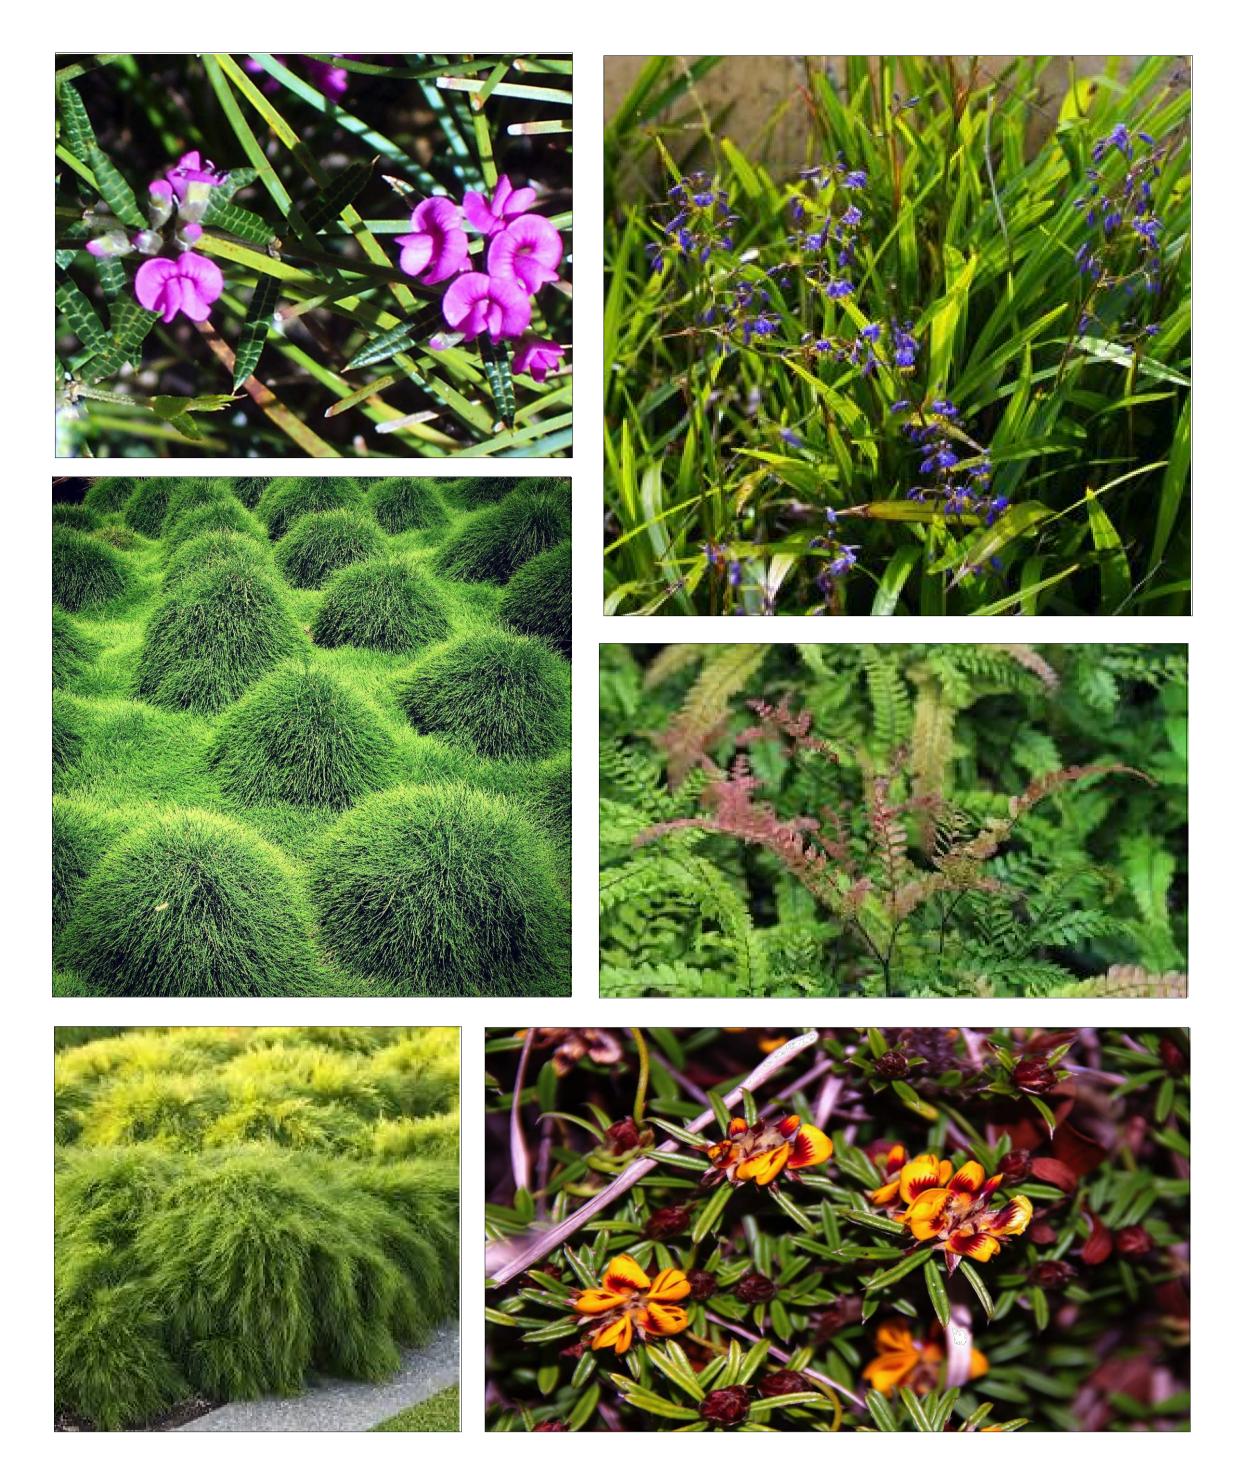

## Proposed Planting Mix 03

1 MIRBELIA RUBIFOLIA - HEATH MIRBELIA
2 DIANELLA CAERULEA - FLAX LILY
3 CASUARINA GLAUCA - COUSIN IT
4 DOODIA MEDIA - RASP FERN
5 VIOLA HEDERACEAE - NATIVE VIOLET
6 DIANELLA CAERULEA - FLAX LILY

# **Proposed Planting Mix 04**

1 LINOSPADEX MONOSTAYCHA - WALKING STICK PALM
2 TASMANIA INSIPIDA - BRUSH PEPPER
3 TABEMAEMONTANA PANDACAQUI - BANANA BUSH
4 HIBISCUS SPLNDENS - PINK HIBISCUS
5 ALPINIA ARUNDUNLLIANA - NATIVE GINGER
6 ADIANTUM FORMOSUM - BLACK STEMMED MAIDENHAIR
7 ADIANTUM - HISPIDIUM - ROUGH MAIDENHAIR
8 MELASTOMA AFINNE - NATIVE LASSIANDRA
9 VIOLA HEDERACEAE - NATIVE VIOLET
10 ASPLENIUM NIDUS - BIRD'S NEST FERM=N

# Proposed Planting Mix 02

- 1 ACTINOTUS HELIANTHII FLANNEL FLOWER
- 2 DICHONDRA REPENS SILVER FALLS
- 3 PTERIDIUM ESCULENTUM AUSTRAL BRACKEN
- 4 BANKSIA SPINULOSA BIRTHDAY CANDLES

0.5 GENERAL NOTES

- CONTRACTOR BEFORE PROCEEDING WITH THE WORK.
  ALL LEVELS RELATIVE TO 'AUSTRALIAN HEIGHT DATUM'.
  DO NOT SCALE DRAWINGS.
- o DO NOT SCALE DRAWINGS. USE FIGURED DIMENSIONS ONLY.