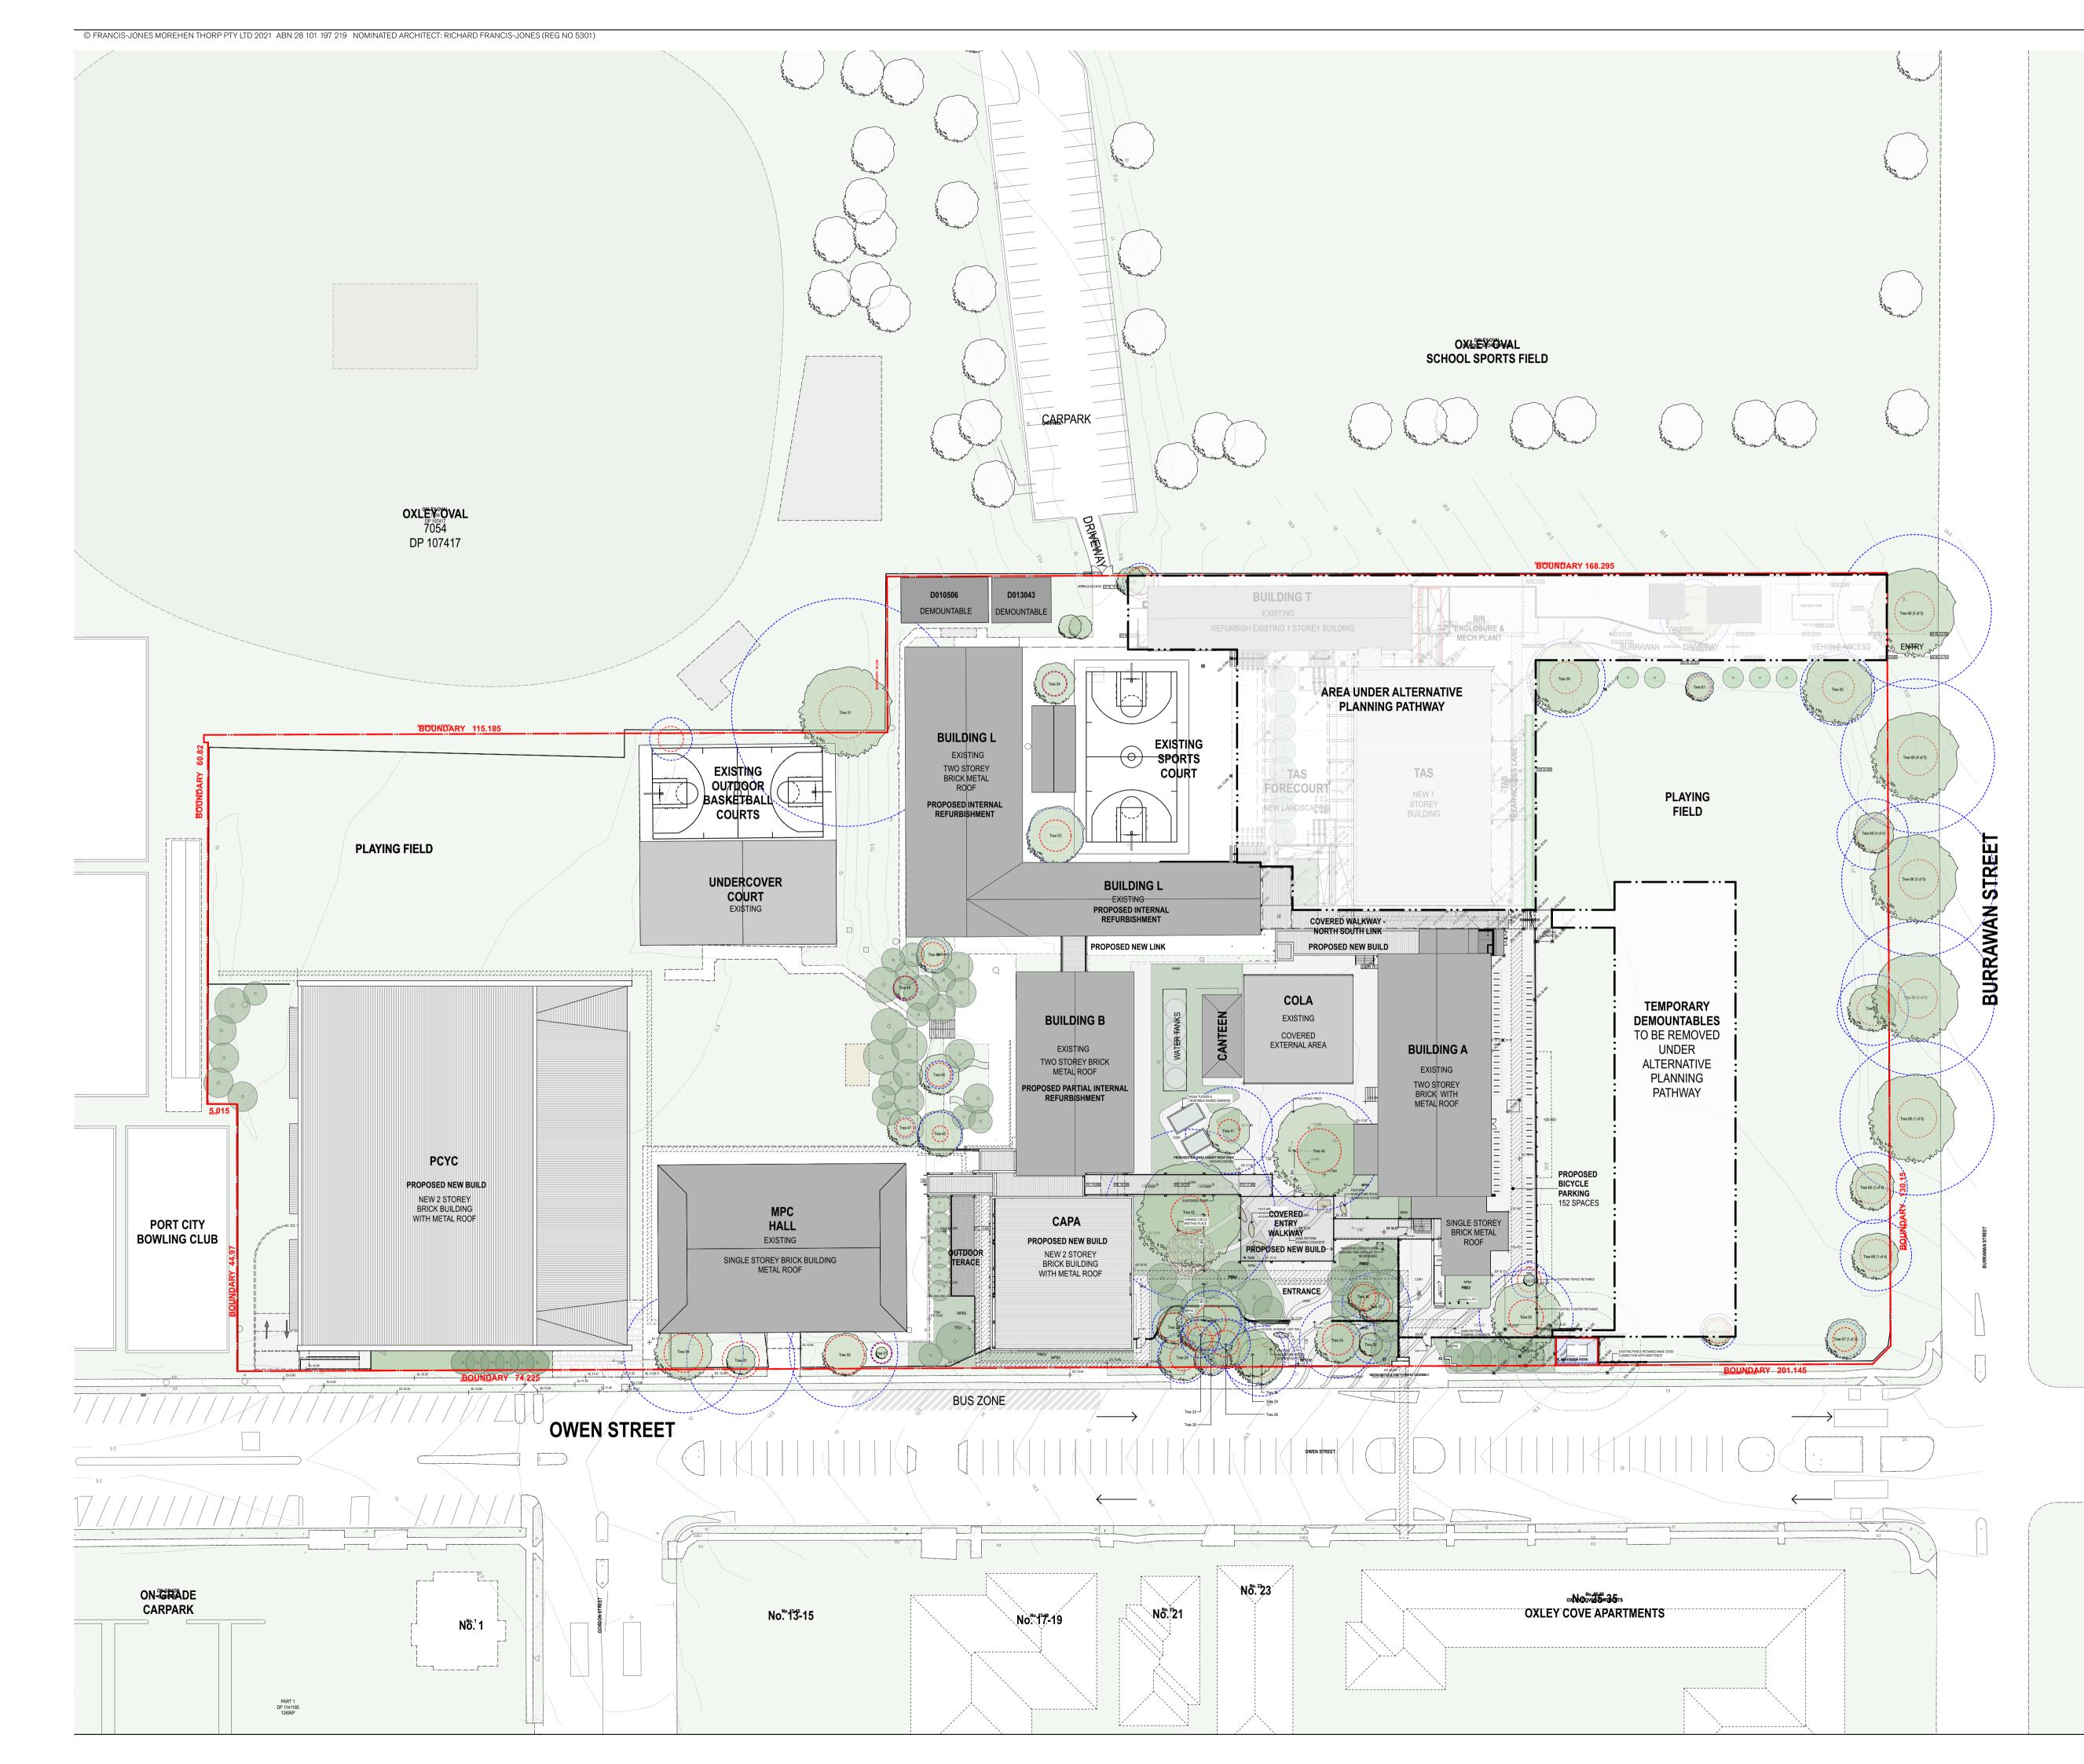

# fjmt

project

title

No. 37

No. 42

Hastings Schools Port Macquarie Hastings Secondary College Port Macquarie NSW 2444

Landscape Tree Management Plan - Proposed

scale 1:500 @ A1 first issued

23/2/21

04

project code sheet no. HSPM

revision SSDA-800003

|            |                                                                |                                                        | ALL DIN<br>• SHALL<br>CONTR | RAL NOTES<br>MENSIONS AND EXISTING CONDI<br>BE CHECKED AND VERIFIED BY<br>ACTOR BEFORE PROCEEDING W<br>VELS RELATIVE TO 'AUSTRALIAN H | THE<br>ITH THE WOR |
|------------|----------------------------------------------------------------|--------------------------------------------------------|-----------------------------|---------------------------------------------------------------------------------------------------------------------------------------|--------------------|
|            |                                                                |                                                        | DO NO                       | CLEAR RELATIVE TO ASSISTENCE AND<br>SCALE DRAWINGS.<br>GURED DIMENSIONS ONLY.                                                         |                    |
|            |                                                                |                                                        | Yc                          | MPC CAPA<br>OWEN STREET                                                                                                               |                    |
|            |                                                                |                                                        |                             |                                                                                                                                       |                    |
|            |                                                                |                                                        |                             | BOUNDARY LINE<br>EXISTING TREES                                                                                                       |                    |
|            |                                                                | **************************************                 |                             | PROPOSED TREES                                                                                                                        |                    |
|            |                                                                | CODE                                                   |                             | ITEM                                                                                                                                  |                    |
|            |                                                                | ASP1<br>BAL1                                           |                             | Asphalt pavement<br>Balustrade                                                                                                        |                    |
|            |                                                                | BNCH1<br>CON1                                          | 1                           | Bench Type 1<br>Concrete Pavement Type 1                                                                                              |                    |
|            |                                                                | STAIR1                                                 | 1                           | Concrete Stairs                                                                                                                       |                    |
|            |                                                                | EDG1<br>EDG2                                           |                             | Edge type 1<br>Edge type 2                                                                                                            |                    |
|            |                                                                | EXGPC<br>FN2                                           | 0                           | External GPO<br>Vertical Blade Slat fence                                                                                             |                    |
|            |                                                                | FP1                                                    |                             | Flag Pole                                                                                                                             |                    |
|            |                                                                | GA1<br>GA2                                             |                             |                                                                                                                                       |                    |
|            |                                                                | GA3                                                    |                             |                                                                                                                                       |                    |
|            |                                                                | GRD1<br>GRV1                                           |                             | Grated Drain<br>Gravel                                                                                                                |                    |
|            |                                                                | HRX1                                                   |                             | External Single Handrail External Double Handrail                                                                                     |                    |
|            |                                                                | L1<br>MPB1                                             |                             | Handrail lighting<br>Mass planting 1                                                                                                  |                    |
|            |                                                                | MPB2<br>MPB3                                           |                             | Mass planting 2<br>Mass planting 3                                                                                                    |                    |
|            |                                                                | MPB4                                                   |                             | Mass planting 4                                                                                                                       |                    |
|            |                                                                | MUL1                                                   |                             | Mulch                                                                                                                                 |                    |
|            |                                                                | EXPAV<br>PAV1                                          |                             | Existing Paving to be retained<br>Precast bands                                                                                       |                    |
|            |                                                                | RW1<br>RW2                                             |                             | Wall Type 1<br>Wall Type 2                                                                                                            |                    |
|            |                                                                | TRF<br>TAP<br>IRRIGA                                   |                             | Turf<br>Hose tap<br>Drip Irrigation                                                                                                   |                    |
|            |                                                                |                                                        |                             | Dip ingauon                                                                                                                           |                    |
|            |                                                                | TD1<br>TB1                                             |                             | Timber Decking<br>Platform benches                                                                                                    |                    |
|            |                                                                | TRF                                                    |                             | Turf                                                                                                                                  |                    |
| RETAINED   |                                                                | TGSI<br>W1                                             |                             | Tactile Indicators Wall lighting                                                                                                      |                    |
|            |                                                                |                                                        |                             | weit Hightell Hg                                                                                                                      |                    |
| R RETAINED |                                                                |                                                        |                             |                                                                                                                                       |                    |
|            | TING RAMP RETAINED                                             |                                                        |                             |                                                                                                                                       |                    |
| EXI        |                                                                |                                                        |                             |                                                                                                                                       |                    |
|            | EXISTING FENCE RETAINED MAKE GOOD<br>CONNECTION WITH NEW FENCE |                                                        |                             |                                                                                                                                       |                    |
|            |                                                                | 04 23/8/21<br>02 14/4/21                               | SSDA<br>SSDA                |                                                                                                                                       | GF<br>MJ           |
|            |                                                                | 01 26/3/21<br>rev date                                 | SSDA<br>name                |                                                                                                                                       | KT<br>by c         |
|            |                                                                | fjmt studio architectu                                 | ire interiors la            | ndscape urban community                                                                                                               |                    |
|            |                                                                | sydney melbourne uk                                    | <                           | 251 7077 <b>w</b> fjmtstudio.com                                                                                                      | <b>ijm</b> l       |
|            |                                                                | project<br>Hastings Sch<br>Hastings Sec<br>Port Macqua | condary                     | College                                                                                                                               |                    |
|            |                                                                | title<br>Landscape<br>Landscape                        | e Gene<br>e Plan            | ral Arrangement Plans<br>- Zone 1 School Entry                                                                                        | s<br>& CAPA        |
|            |                                                                | scale 1:200                                            | 0 @ A1                      | first issued                                                                                                                          | 26/3/21            |
|            |                                                                | scale 1.20                                             |                             | III St ISSUEU                                                                                                                         | 20/0/21            |