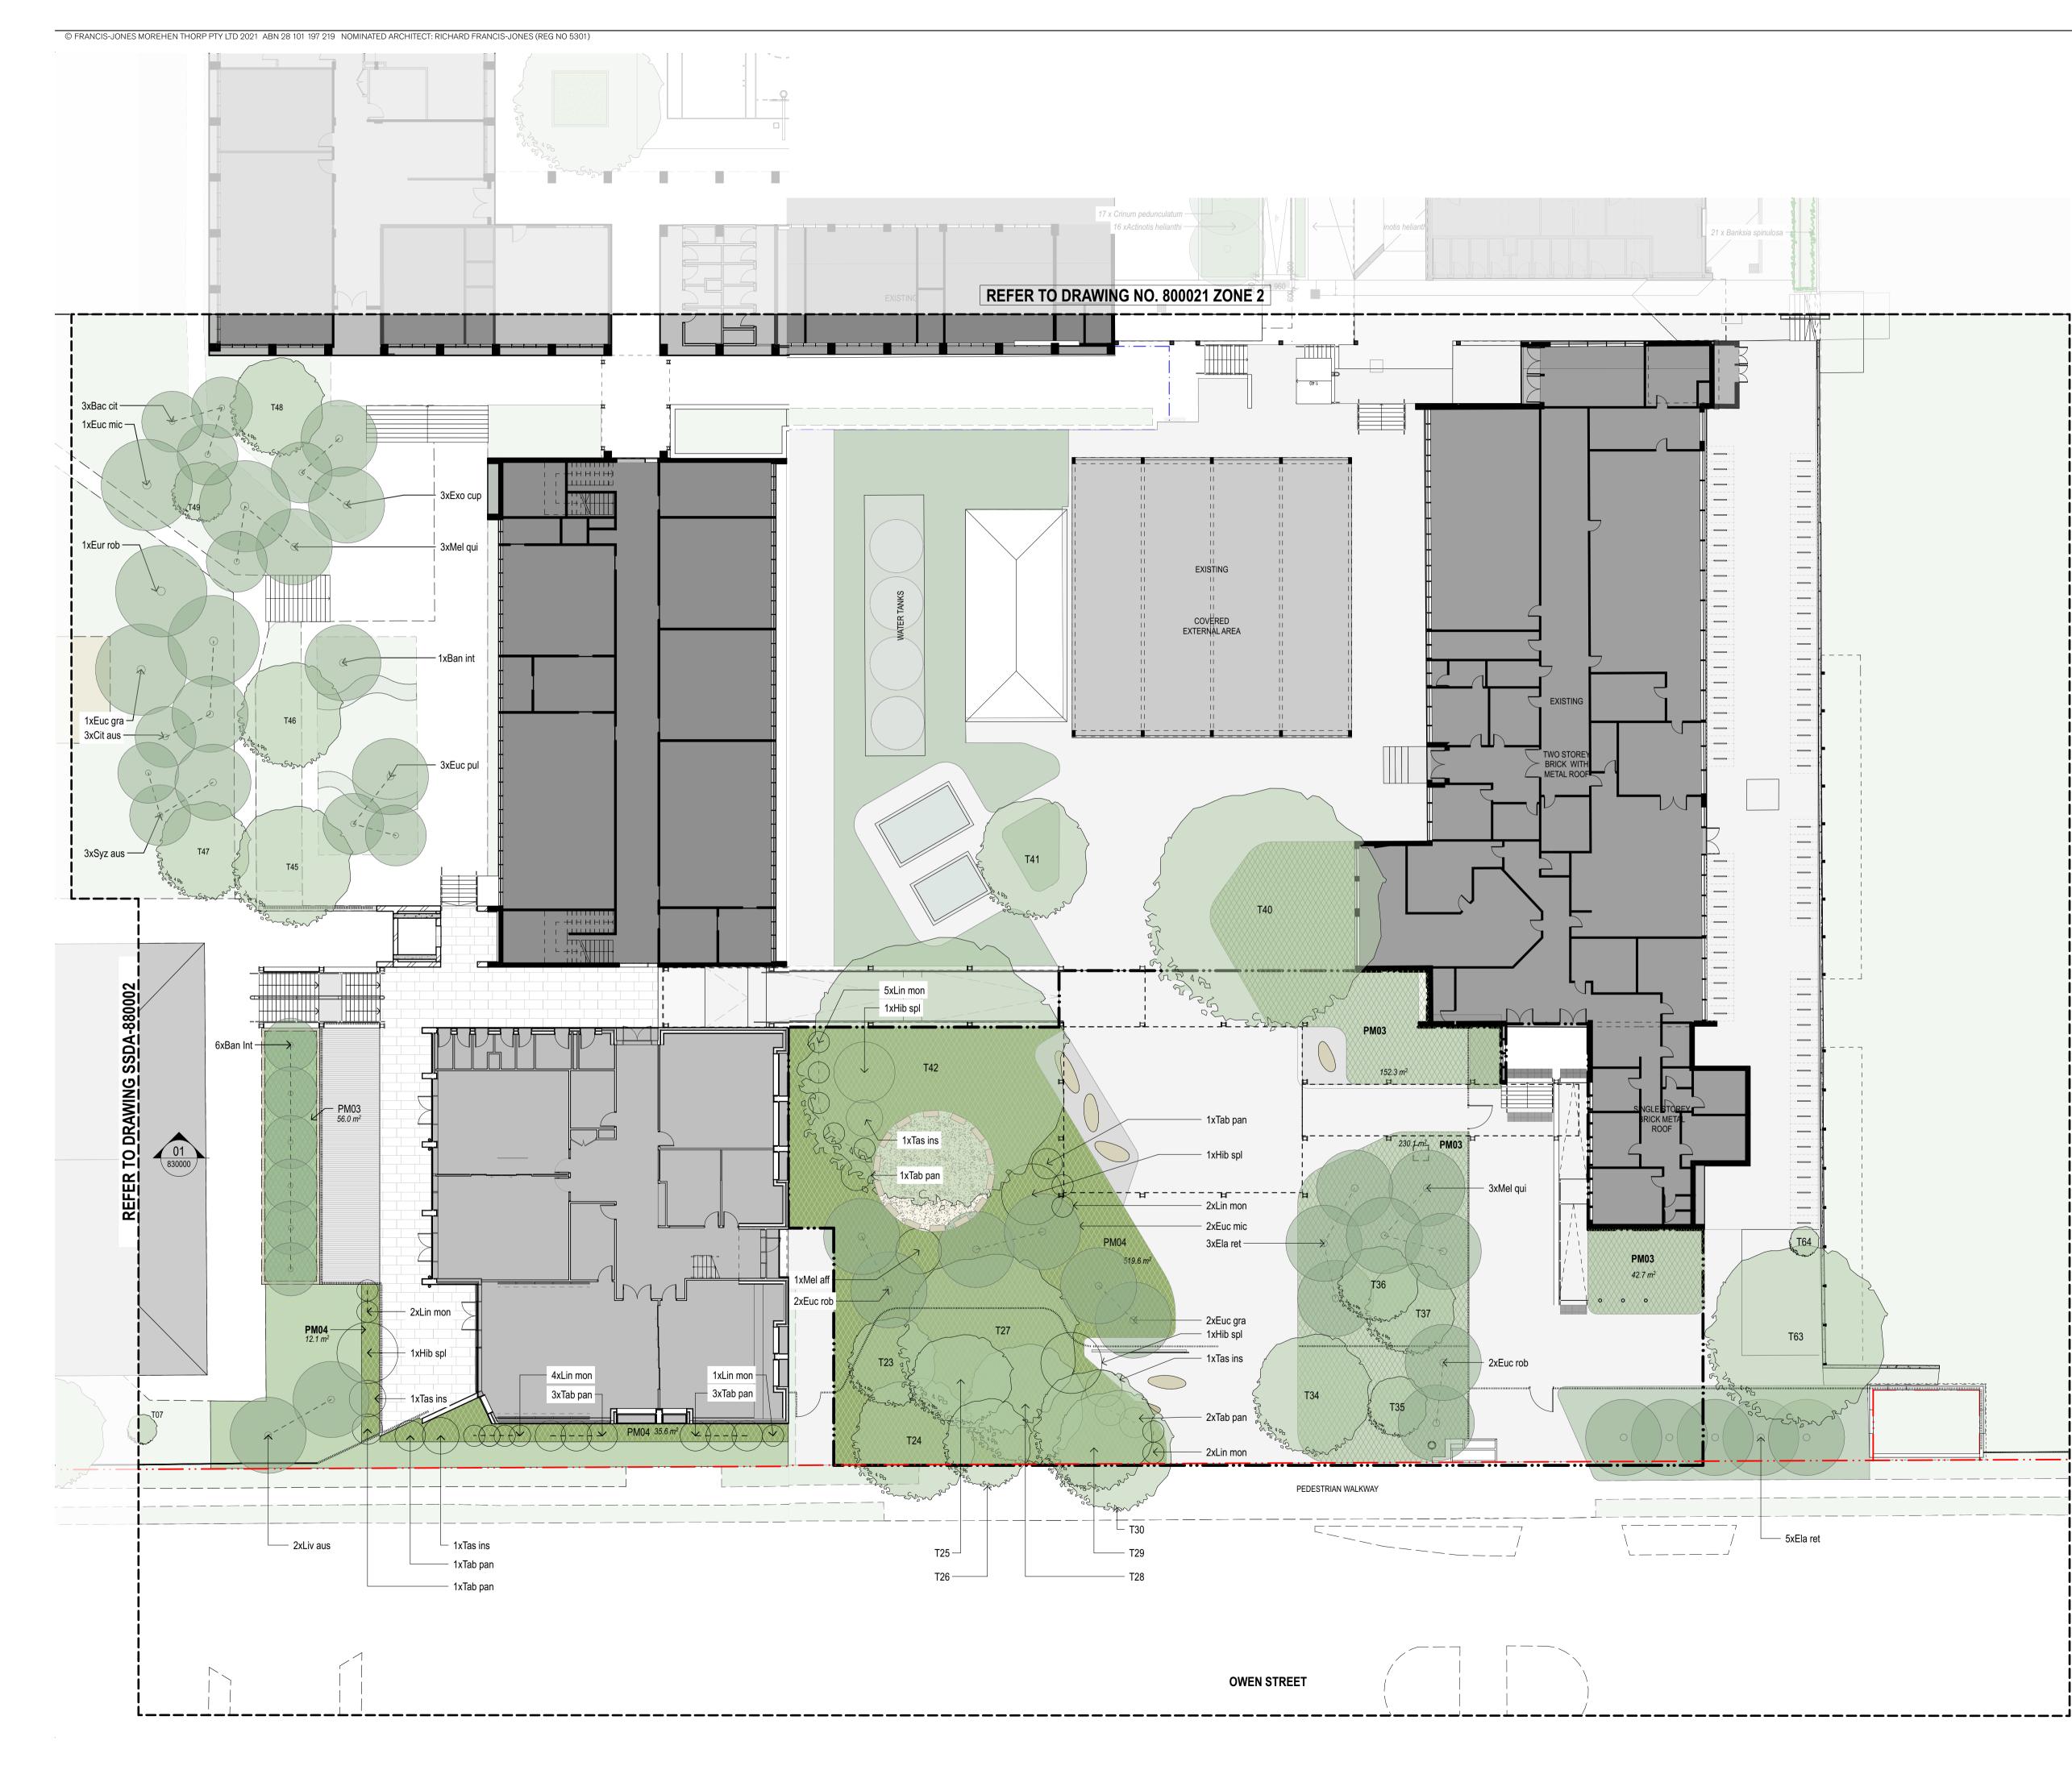

title Landscape General Arrangement Plans Landscape Plan - Zone 2 PCYC

| scale   | 1:200 @ A1 | first issued | 12/2/21  |
|---------|------------|--------------|----------|
| project | code       | sheet no.    | revision |
| HSPI    | Μ          | SSDA-810001  | 05       |