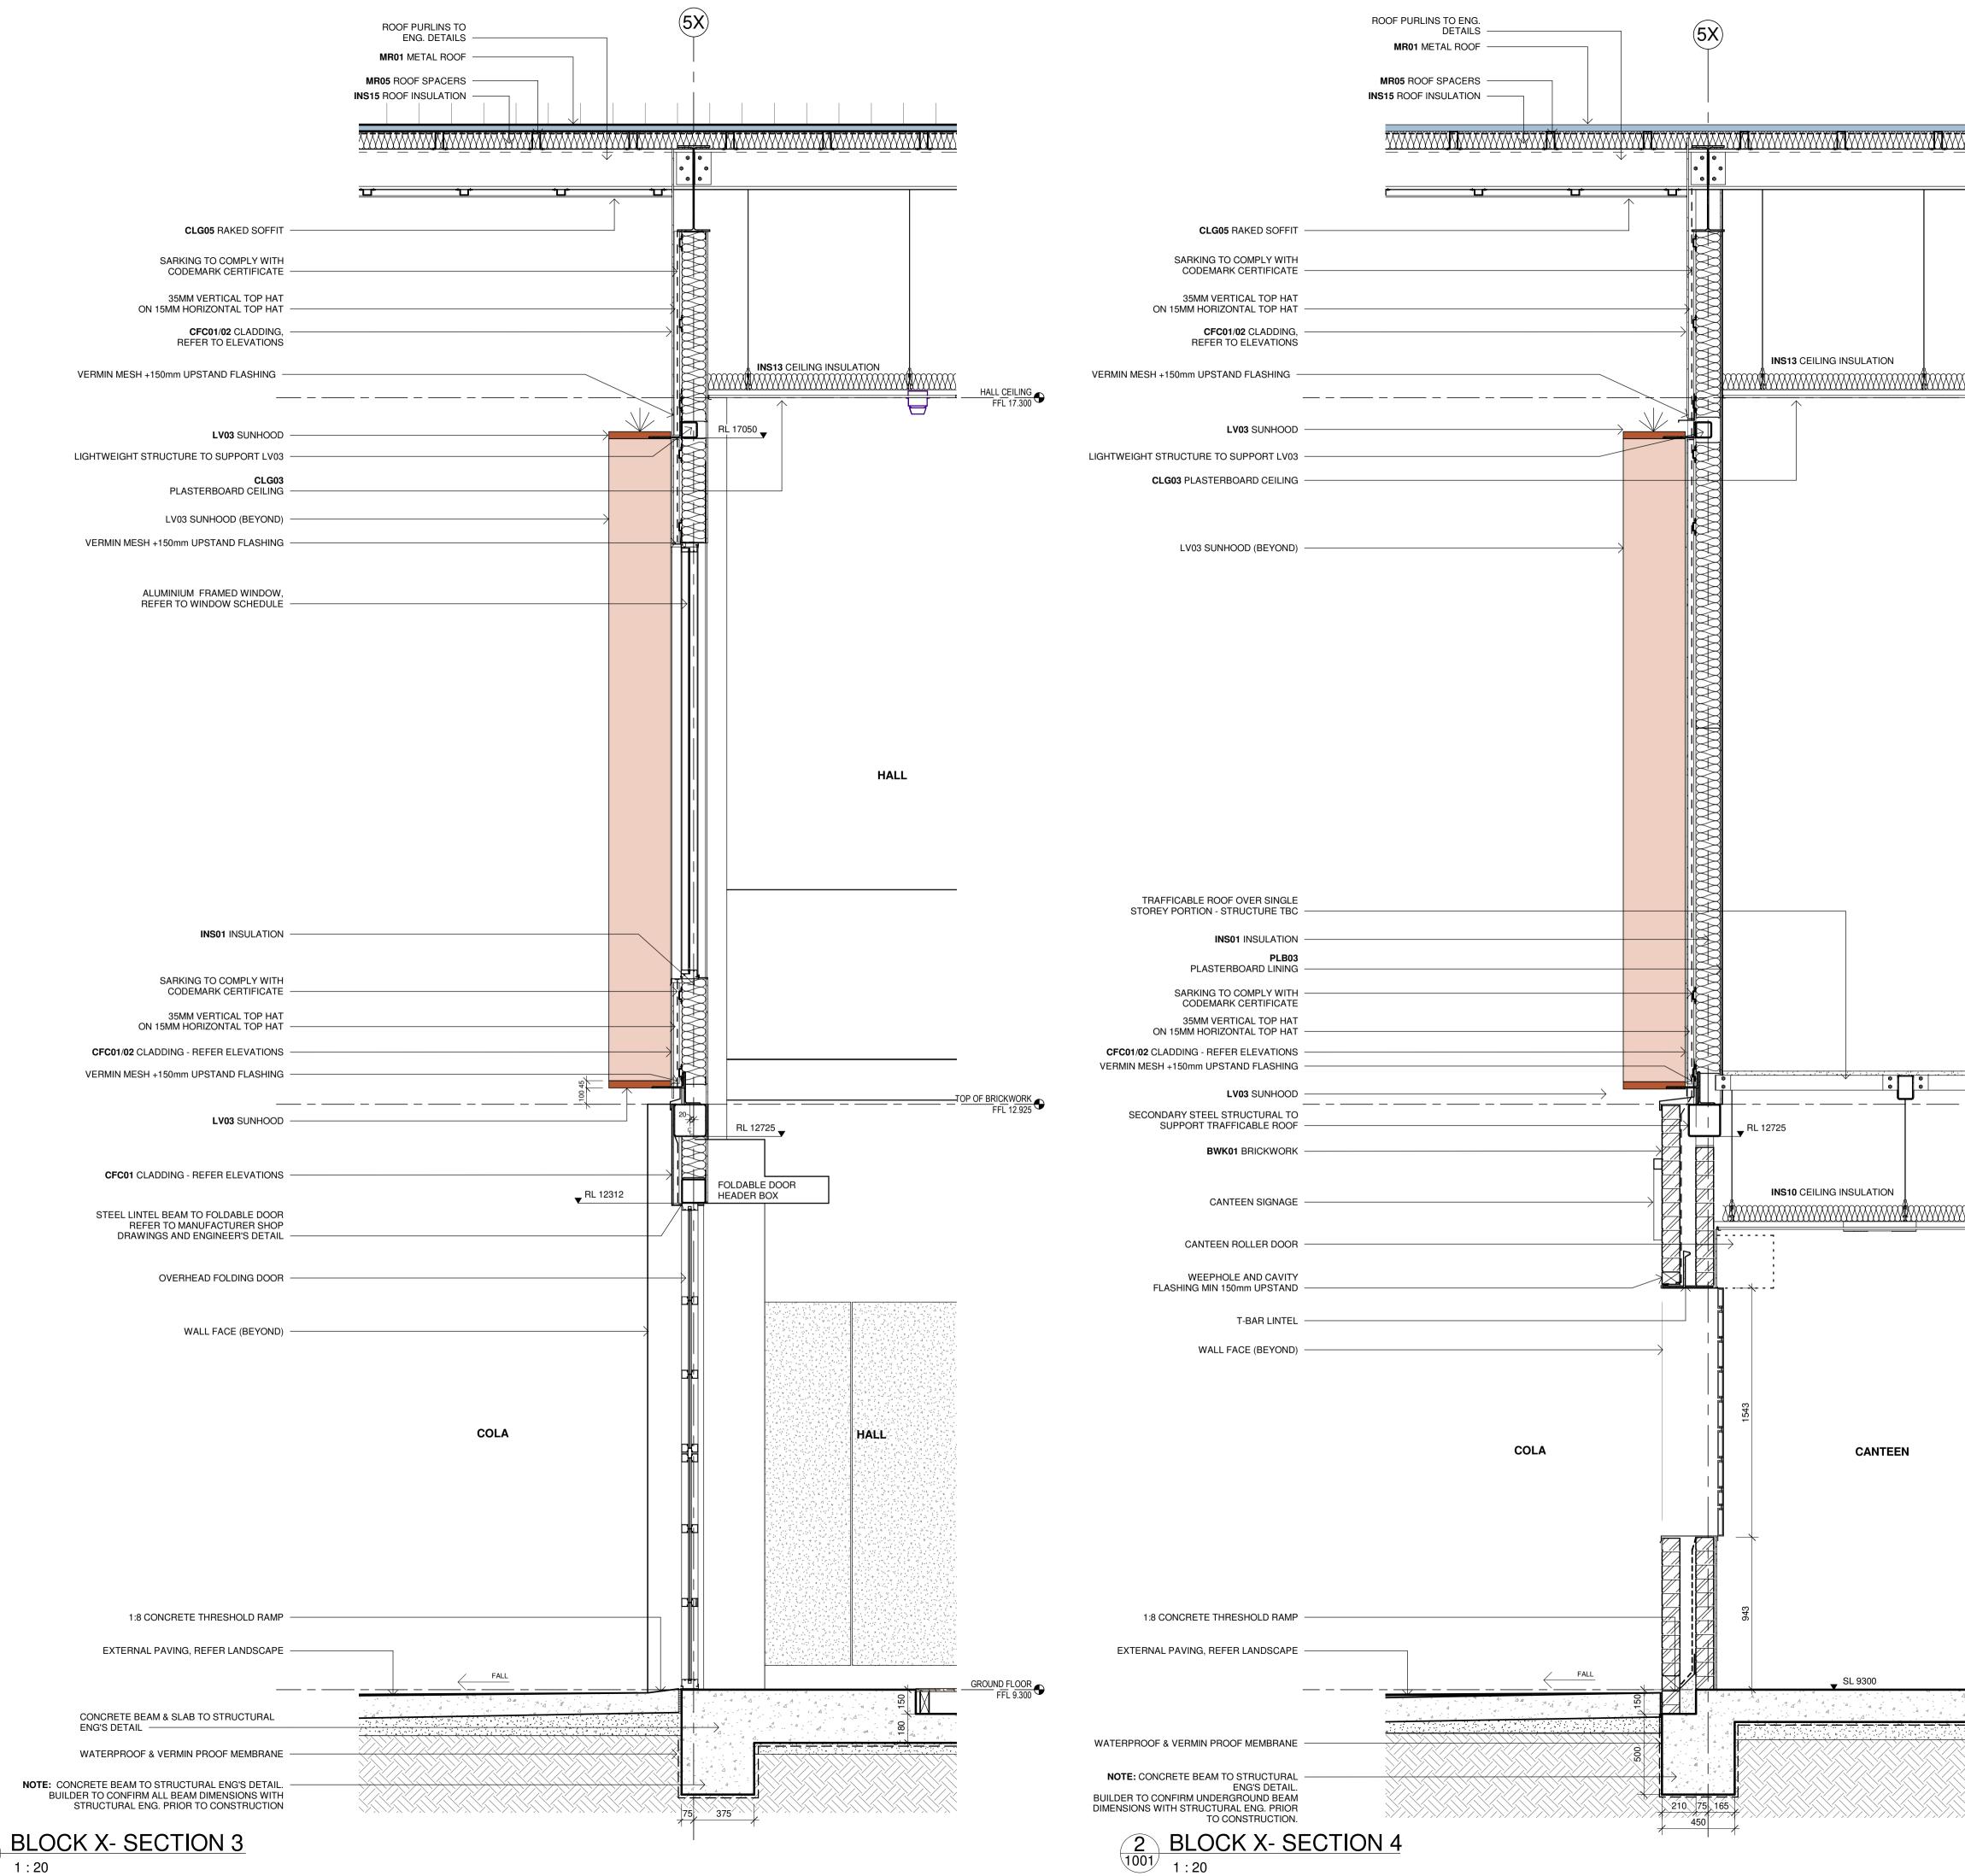

GENERAL NOTES: ACOUSTIC RECOMMENDATIONS BY AECOM NAV REPORT & ACOUSTIC SPECIFICATIONS BY ACOUSTIC LOGIC CONSULTANTS WERE GENERALLY INCORPORATED TO THE HALL BUILDING ENVELOPE.

- FIXED GLAZING TO EASTERN FACADE (BURNSIDE DRIVE). - ALTERNATED FIXED & OPERABLE GLAZING TO NORTH, WEST AND SOUTH FACADE.

- BRICK VENEER WALLS WITH MINIMAL OPENINGS TO THE LOWER HALF FACADES OF THE BUILDING. - LIGHTWEIGHT WALLS TO THE UPPER HALF FACADES OF THE BUILDING. - METAL ROOF WITHOUT WHIRLYBIRDS DUE TO DOUBLE HEIGHT / VOLUME AND MOTORISED OPERABLE WINDOWS AT UPPER LEVEL.

### HALL CEILING FFL 17.300

GENERAL NOTES: ACOUSTIC RECOMMENDATIONS BY AECOM NAV REPORT & ACOUSTIC SPECIFICATIONS BY ACOUSTIC LOGIC CONSULTANTS WERE GENERALLY INCORPORATED TO THE HALL BUILDING ENVELOPE. - FIXED GLAZING TO EASTERN FACADE (BURNSIDE DRIVE).

- ALTERNATED FIXED & OPERABLE GLAZING TO NORTH, WEST AND SOUTH FACADE.

BRICK VENEER WALLS WITH MINIMAL OPENINGS TO THE LOWER HALF
FACADES OF THE BUILDING.
LIGHTWEIGHT WALLS TO THE UPPER HALF FACADES OF THE BUILDING.
METAL ROOF WITHOUT WHIRLYBIRDS DUE TO DOUBLE HEIGHT / VOLUME AND MOTORISED OPERABLE WINDOWS AT UPPER LEVEL.