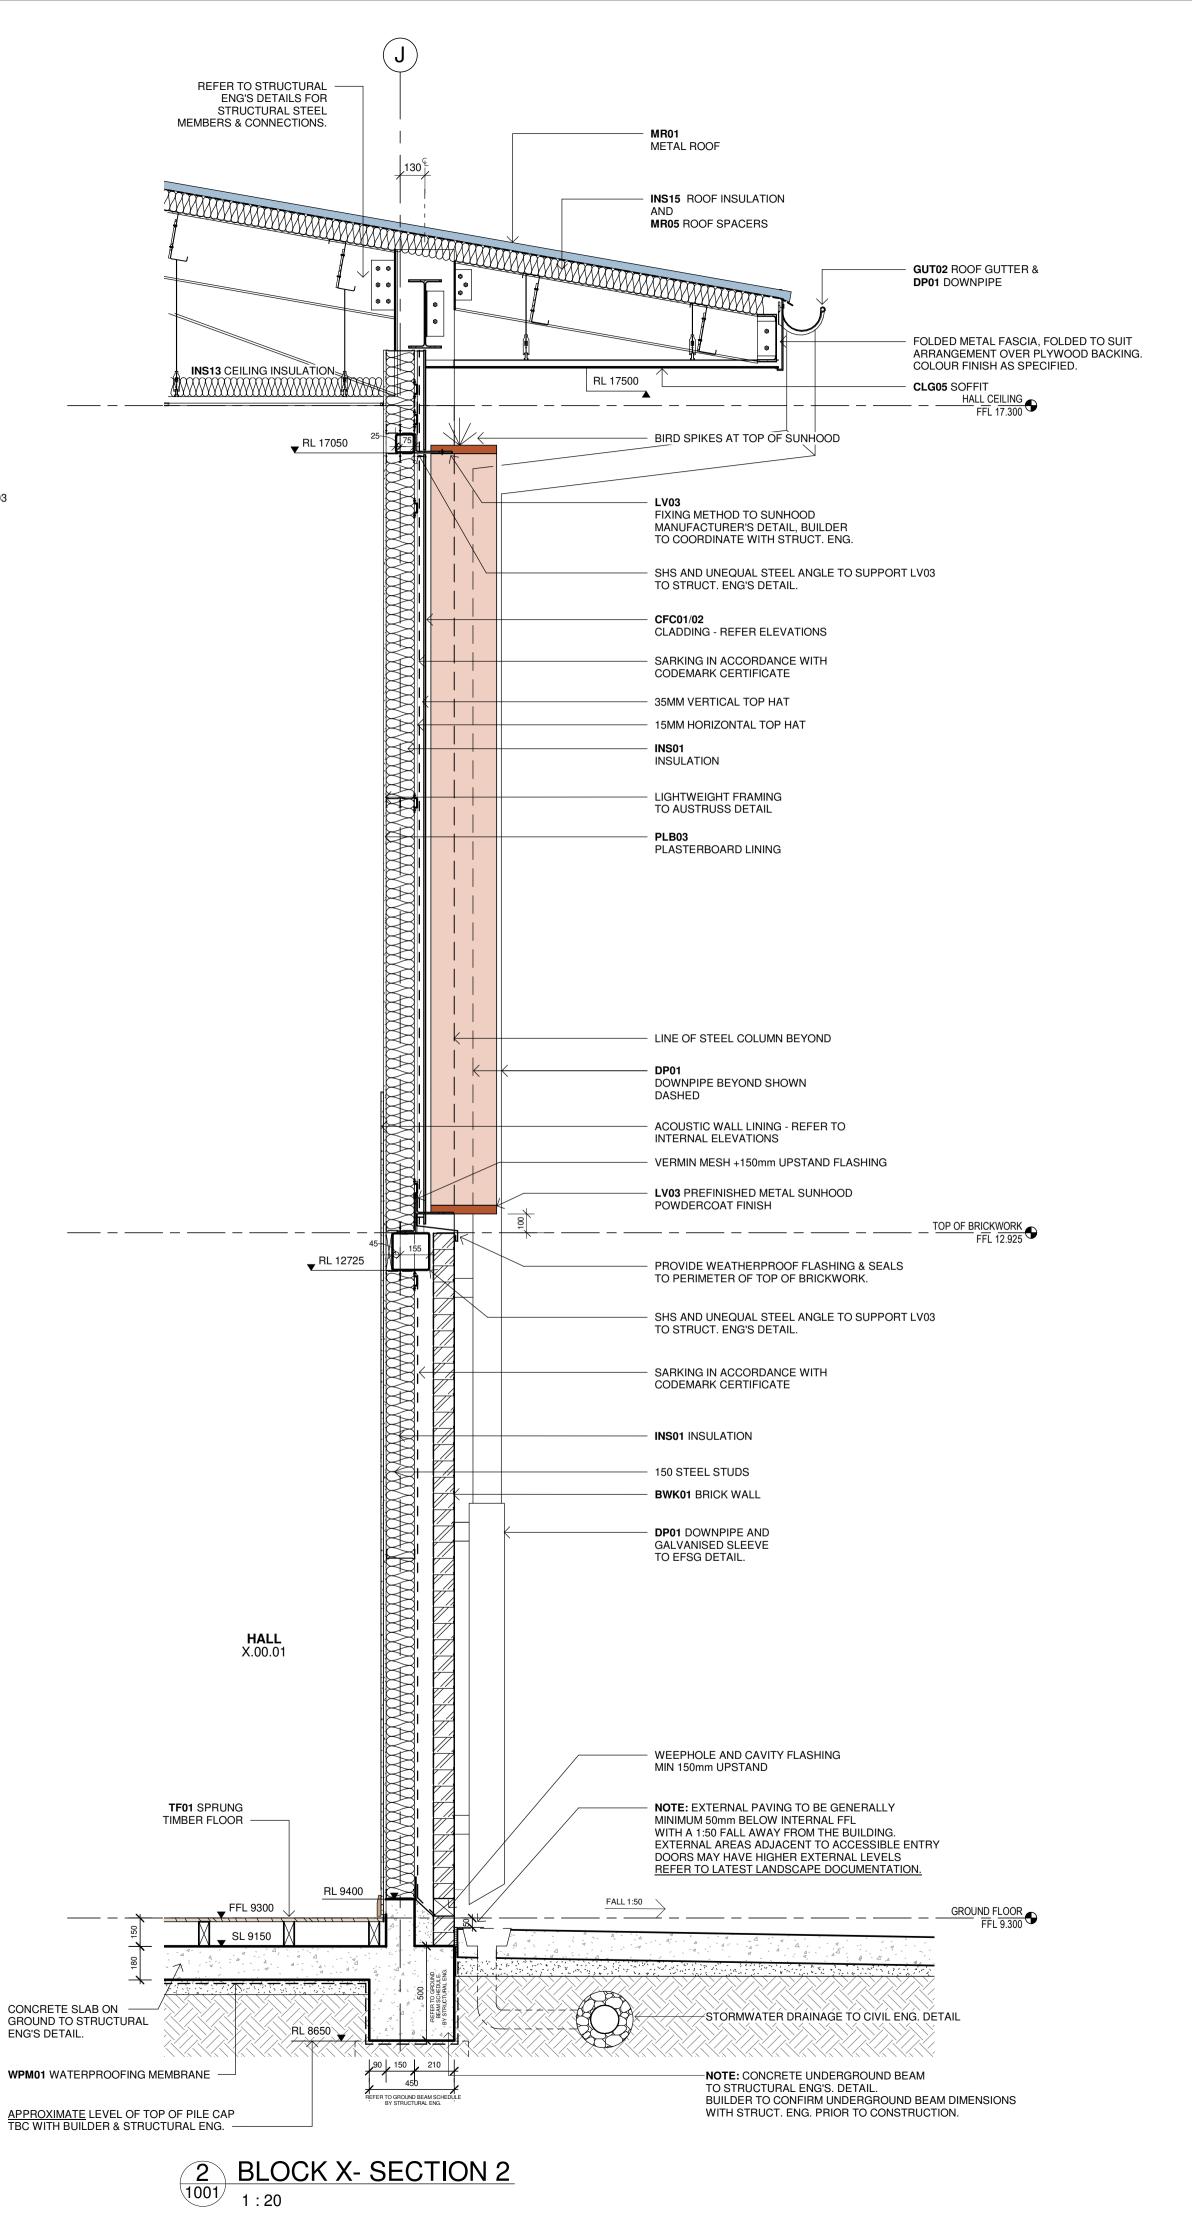

GENERAL NOTES: ACOUSTIC RECOMMENDATIONS BY AECOM NAV REPORT & ACOUSTIC SPECIFICATIONS BY ACOUSTIC LOGIC CONSULTANTS WERE GENERALLY INCORPORATED TO THE HALL BUILDING ENVELOPE.

- FIXED GLAZING TO EASTERN FACADE (BURNSIDE DRIVE). - ALTERNATED FIXED & OPERABLE GLAZING TO NORTH, WEST AND SOUTH FACADE.

- BRICK VENEER WALLS WITH MINIMAL OPENINGS TO THE LOWER HALF FACADES OF THE BUILDING. - LIGHTWEIGHT WALLS TO THE UPPER HALF FACADES OF THE BUILDING. - METAL ROOF WITHOUT WHIRLYBIRDS DUE TO DOUBLE HEIGHT / VOLUME AND MOTORISED OPERABLE WINDOWS AT UPPER LEVEL.

### HALL CEILING FFL 17.300

GENERAL NOTES: ACOUSTIC RECOMMENDATIONS BY AECOM NAV REPORT & ACOUSTIC SPECIFICATIONS BY ACOUSTIC LOGIC CONSULTANTS WERE GENERALLY INCORPORATED TO THE HALL BUILDING ENVELOPE. - FIXED GLAZING TO EASTERN FACADE (BURNSIDE DRIVE).

- ALTERNATED FIXED & OPERABLE GLAZING TO NORTH, WEST AND SOUTH FACADE.

BRICK VENEER WALLS WITH MINIMAL OPENINGS TO THE LOWER HALF
FACADES OF THE BUILDING.
LIGHTWEIGHT WALLS TO THE UPPER HALF FACADES OF THE BUILDING.
METAL ROOF WITHOUT WHIRLYBIRDS DUE TO DOUBLE HEIGHT / VOLUME AND MOTORISED OPERABLE WINDOWS AT UPPER LEVEL.

\_\_\_\_\_\_TOP\_OF\_BRICKWORK FFL 12.925

GROUND FLOOR FFL 9.300

| Arc    | hitect                   |                                                |
|--------|--------------------------|------------------------------------------------|
| F      | 06/07/2023               | ISSUE FOR CONSTRUCTION                         |
| D<br>E | 03/02/2023<br>11/05/2023 | IFC - PROGRESS ISSUE<br>ISSUE FOR CONSTRUCTION |
| С      | 18/08/2022               | REVISED IFC CROWN CERTIFICATE                  |
| В      | 16/06/2022               | IFC - CROWN CERTIFICATE                        |
| Α      | 04/04/2022               | PROGRESS ISSUE                                 |
| 1      | 09/10/2021               | FOR COORDINATION                               |