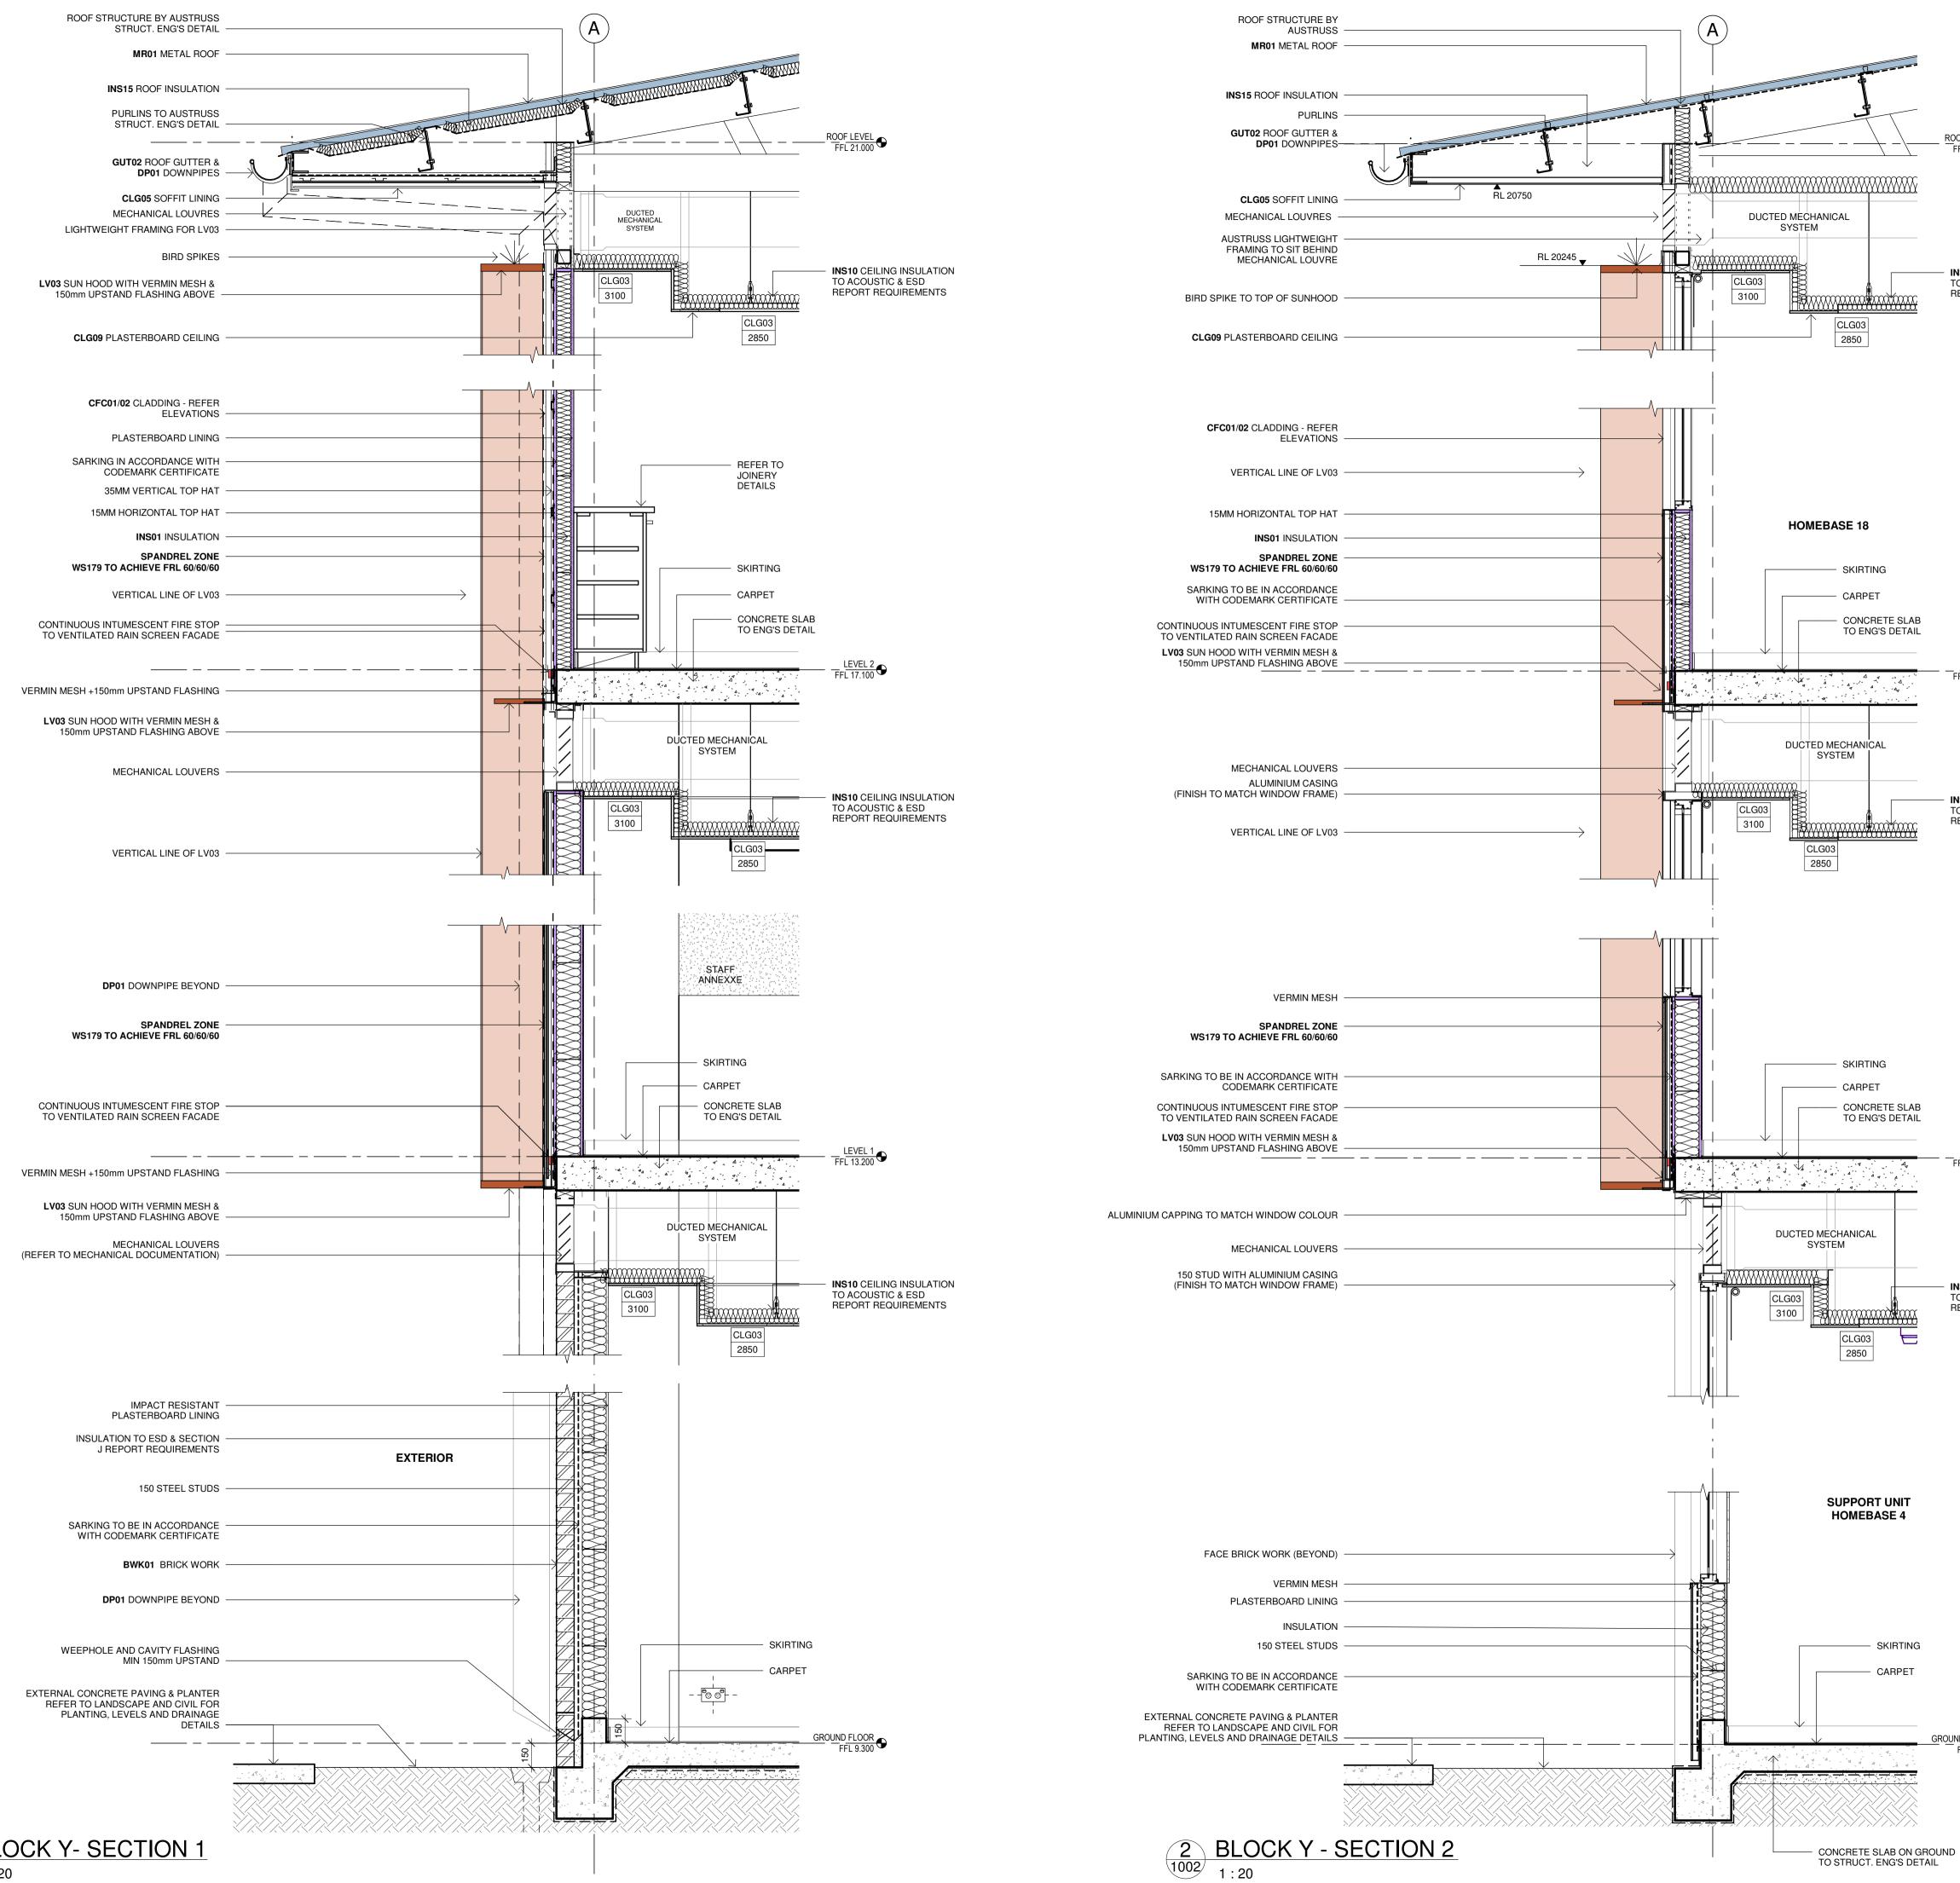

GENERAL NOTES: ACOUSTIC RECOMMENDATIONS BY AECOM NAV REPORT & ACOUSTIC SPECIFICATIONS BY ACOUSTIC LOGIC CONSULTANTS WERE GENERALLY INCORPORATED TO ATTENUATE TRAFFIC NOISE INTRUSION INTO THE NEW LIVERPOOL PS BUILDINGS.

- GLAZED ELEMENTS TO MAXIMUM 50% OF FACADE AREAS - GLAZING AND RW RATINGS TO ACOUSTIC LOGIC SPECIFICATIONS. - OPERABLE WINDOWS CAN BE CLOSED TO ATTENUATE NOISE INTRUSION. - BRICK VENEER WALLS AND LIGHTWEIGHT WALLS TO ACHIEVE MINIMUM Rw PERFORMANCE RATINGS TO ACOUSTIC LOGIC SPECIFICATIONS.

\_\_\_<u>LEVEL 2</u> FFL 17.100

**INS10** CEILING INSULATION TO ACOUSTIC & ESD REPORT REQUIREMENTS

\_\_\_\_<u>LEVEL 1</u> FFL 13.200

**INS10 CEILING INSULATION** TO ACOUSTIC & ESD REPORT REQUIREMENTS

SKIRTING

GROUND FLOOR FFL 9.300

lssue No. Date Chkd Description 100% EFSG SUBMISSION 30/11/2021 04/04/2022 PROGRESS ISSUE IFC - CROWN CERTIFICATE 16/06/2022 REVISED IFC CROWN CERTIFICATE 18/08/2022 С 02/03/2023 IFC - PROGRESS ISSUE PR ISSUE FOR CONSTRUCTION 26/04/2023 PR 11/05/2023 ISSUE FOR CONSTRUCTION PR ISSUE FOR CONSTRUCTION G 06/07/2023 PR Architect Sydney nbrsarchitecture.com