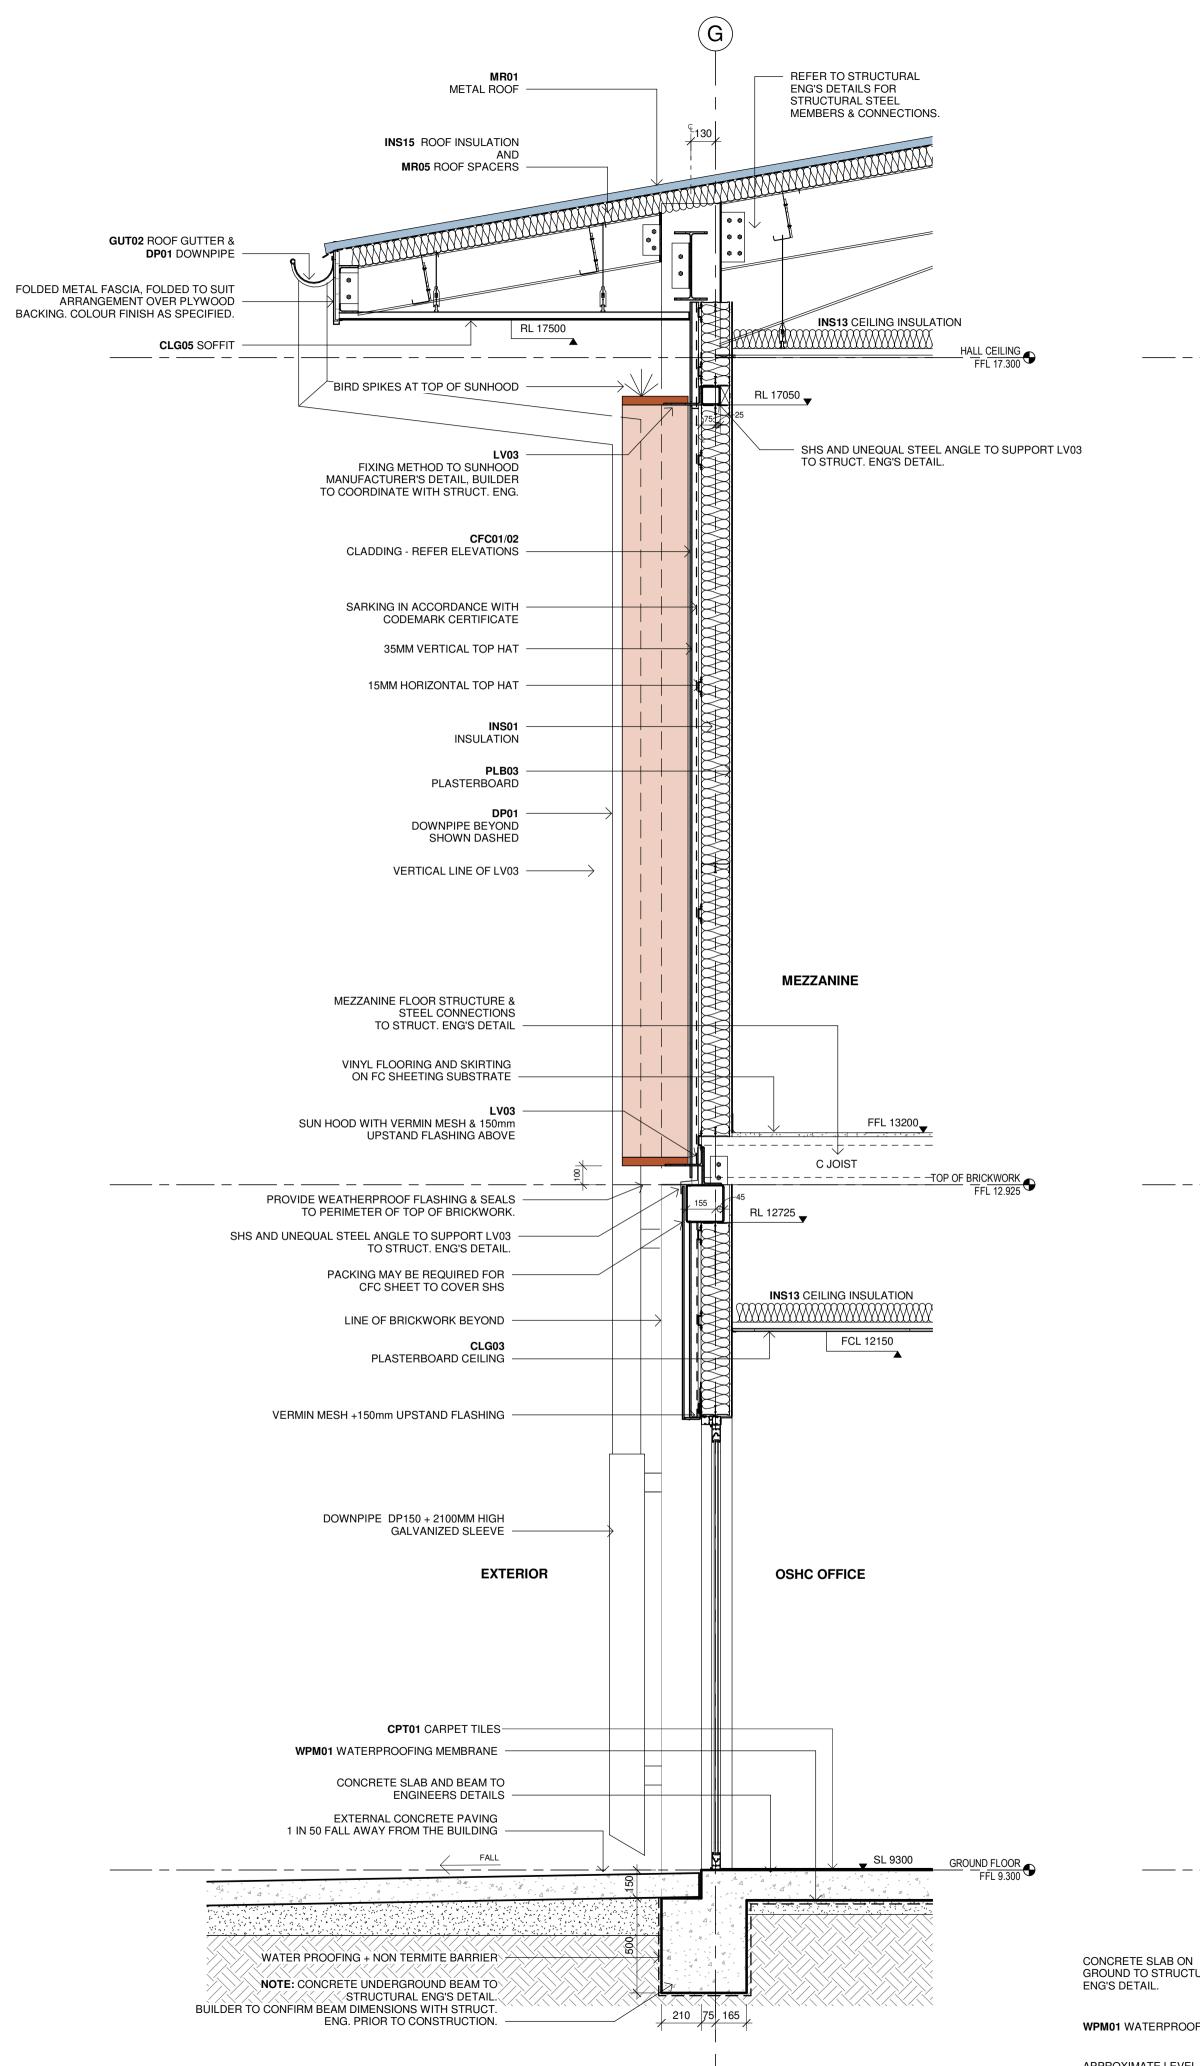

GENERAL NOTES: ACOUSTIC RECOMMENDATIONS BY AECOM NAV REPORT & ACOUSTIC SPECIFICATIONS BY ACOUSTIC LOGIC CONSULTANTS WERE GENERALLY INCORPORATED TO THE HALL BUILDING ENVELOPE.

- FIXED GLAZING TO EASTERN FACADE (BURNSIDE DRIVE). - ALTERNATED FIXED & OPERABLE GLAZING TO NORTH, WEST AND SOUTH FACADE.

- BRICK VENEER WALLS WITH MINIMAL OPENINGS TO THE LOWER HALF FACADES OF THE BUILDING. - LIGHTWEIGHT WALLS TO THE UPPER HALF FACADES OF THE BUILDING. - METAL ROOF WITHOUT WHIRLYBIRDS DUE TO DOUBLE HEIGHT / VOLUME AND MOTORISED OPERABLE WINDOWS AT UPPER LEVEL.

### HALL CEILING FFL 17.300

GENERAL NOTES: ACOUSTIC RECOMMENDATIONS BY AECOM NAV REPORT & ACOUSTIC SPECIFICATIONS BY ACOUSTIC LOGIC CONSULTANTS WERE GENERALLY INCORPORATED TO THE HALL BUILDING ENVELOPE. - FIXED GLAZING TO EASTERN FACADE (BURNSIDE DRIVE).

- ALTERNATED FIXED & OPERABLE GLAZING TO NORTH, WEST AND SOUTH FACADE.

BRICK VENEER WALLS WITH MINIMAL OPENINGS TO THE LOWER HALF
FACADES OF THE BUILDING.
LIGHTWEIGHT WALLS TO THE UPPER HALF FACADES OF THE BUILDING.
METAL ROOF WITHOUT WHIRLYBIRDS DUE TO DOUBLE HEIGHT / VOLUME AND MOTORISED OPERABLE WINDOWS AT UPPER LEVEL.

\_\_\_\_\_\_TOP\_OF\_BRICKWORK FFL 12.925

GROUND FLOOR FFL 9.300

| Arc    | hitect                   |                                                |
|--------|--------------------------|------------------------------------------------|
| F      | 06/07/2023               | ISSUE FOR CONSTRUCTION                         |
| D<br>E | 03/02/2023<br>11/05/2023 | IFC - PROGRESS ISSUE<br>ISSUE FOR CONSTRUCTION |
| С      | 18/08/2022               | REVISED IFC CROWN CERTIFICATE                  |
| В      | 16/06/2022               | IFC - CROWN CERTIFICATE                        |
| Α      | 04/04/2022               | PROGRESS ISSUE                                 |
| 1      | 09/10/2021               | FOR COORDINATION                               |